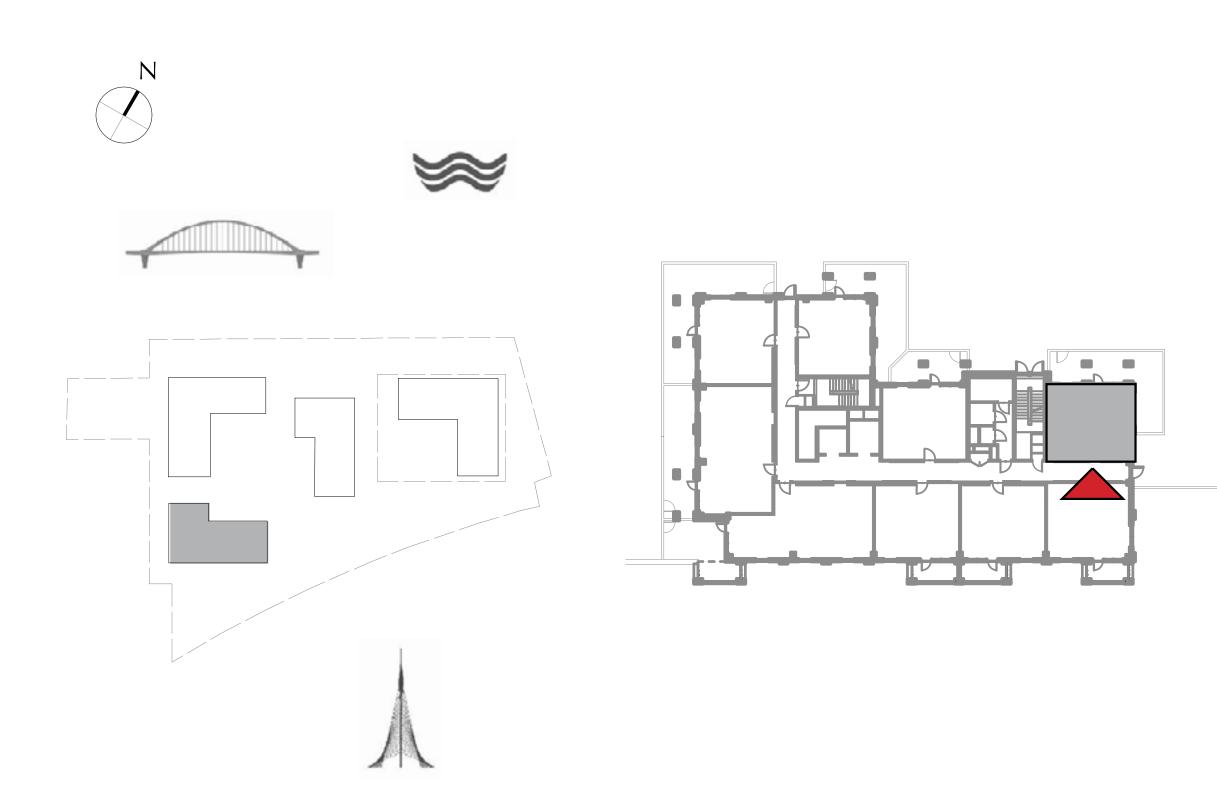

#### BUILDING 3

LEVEL 1

UNIT 104

## 1 BEDROOM

| APARTMENT AREA | 55.74 SQ.M. | 599.98 SQ.FT. |
|----------------|-------------|---------------|
| BALCONY AREA   | 8.40 SQ.M.  | 90.42 SQ.FT.  |
| TOTAL AREA     | 64.14 SQ.M. | 690.40 SQ.FT. |