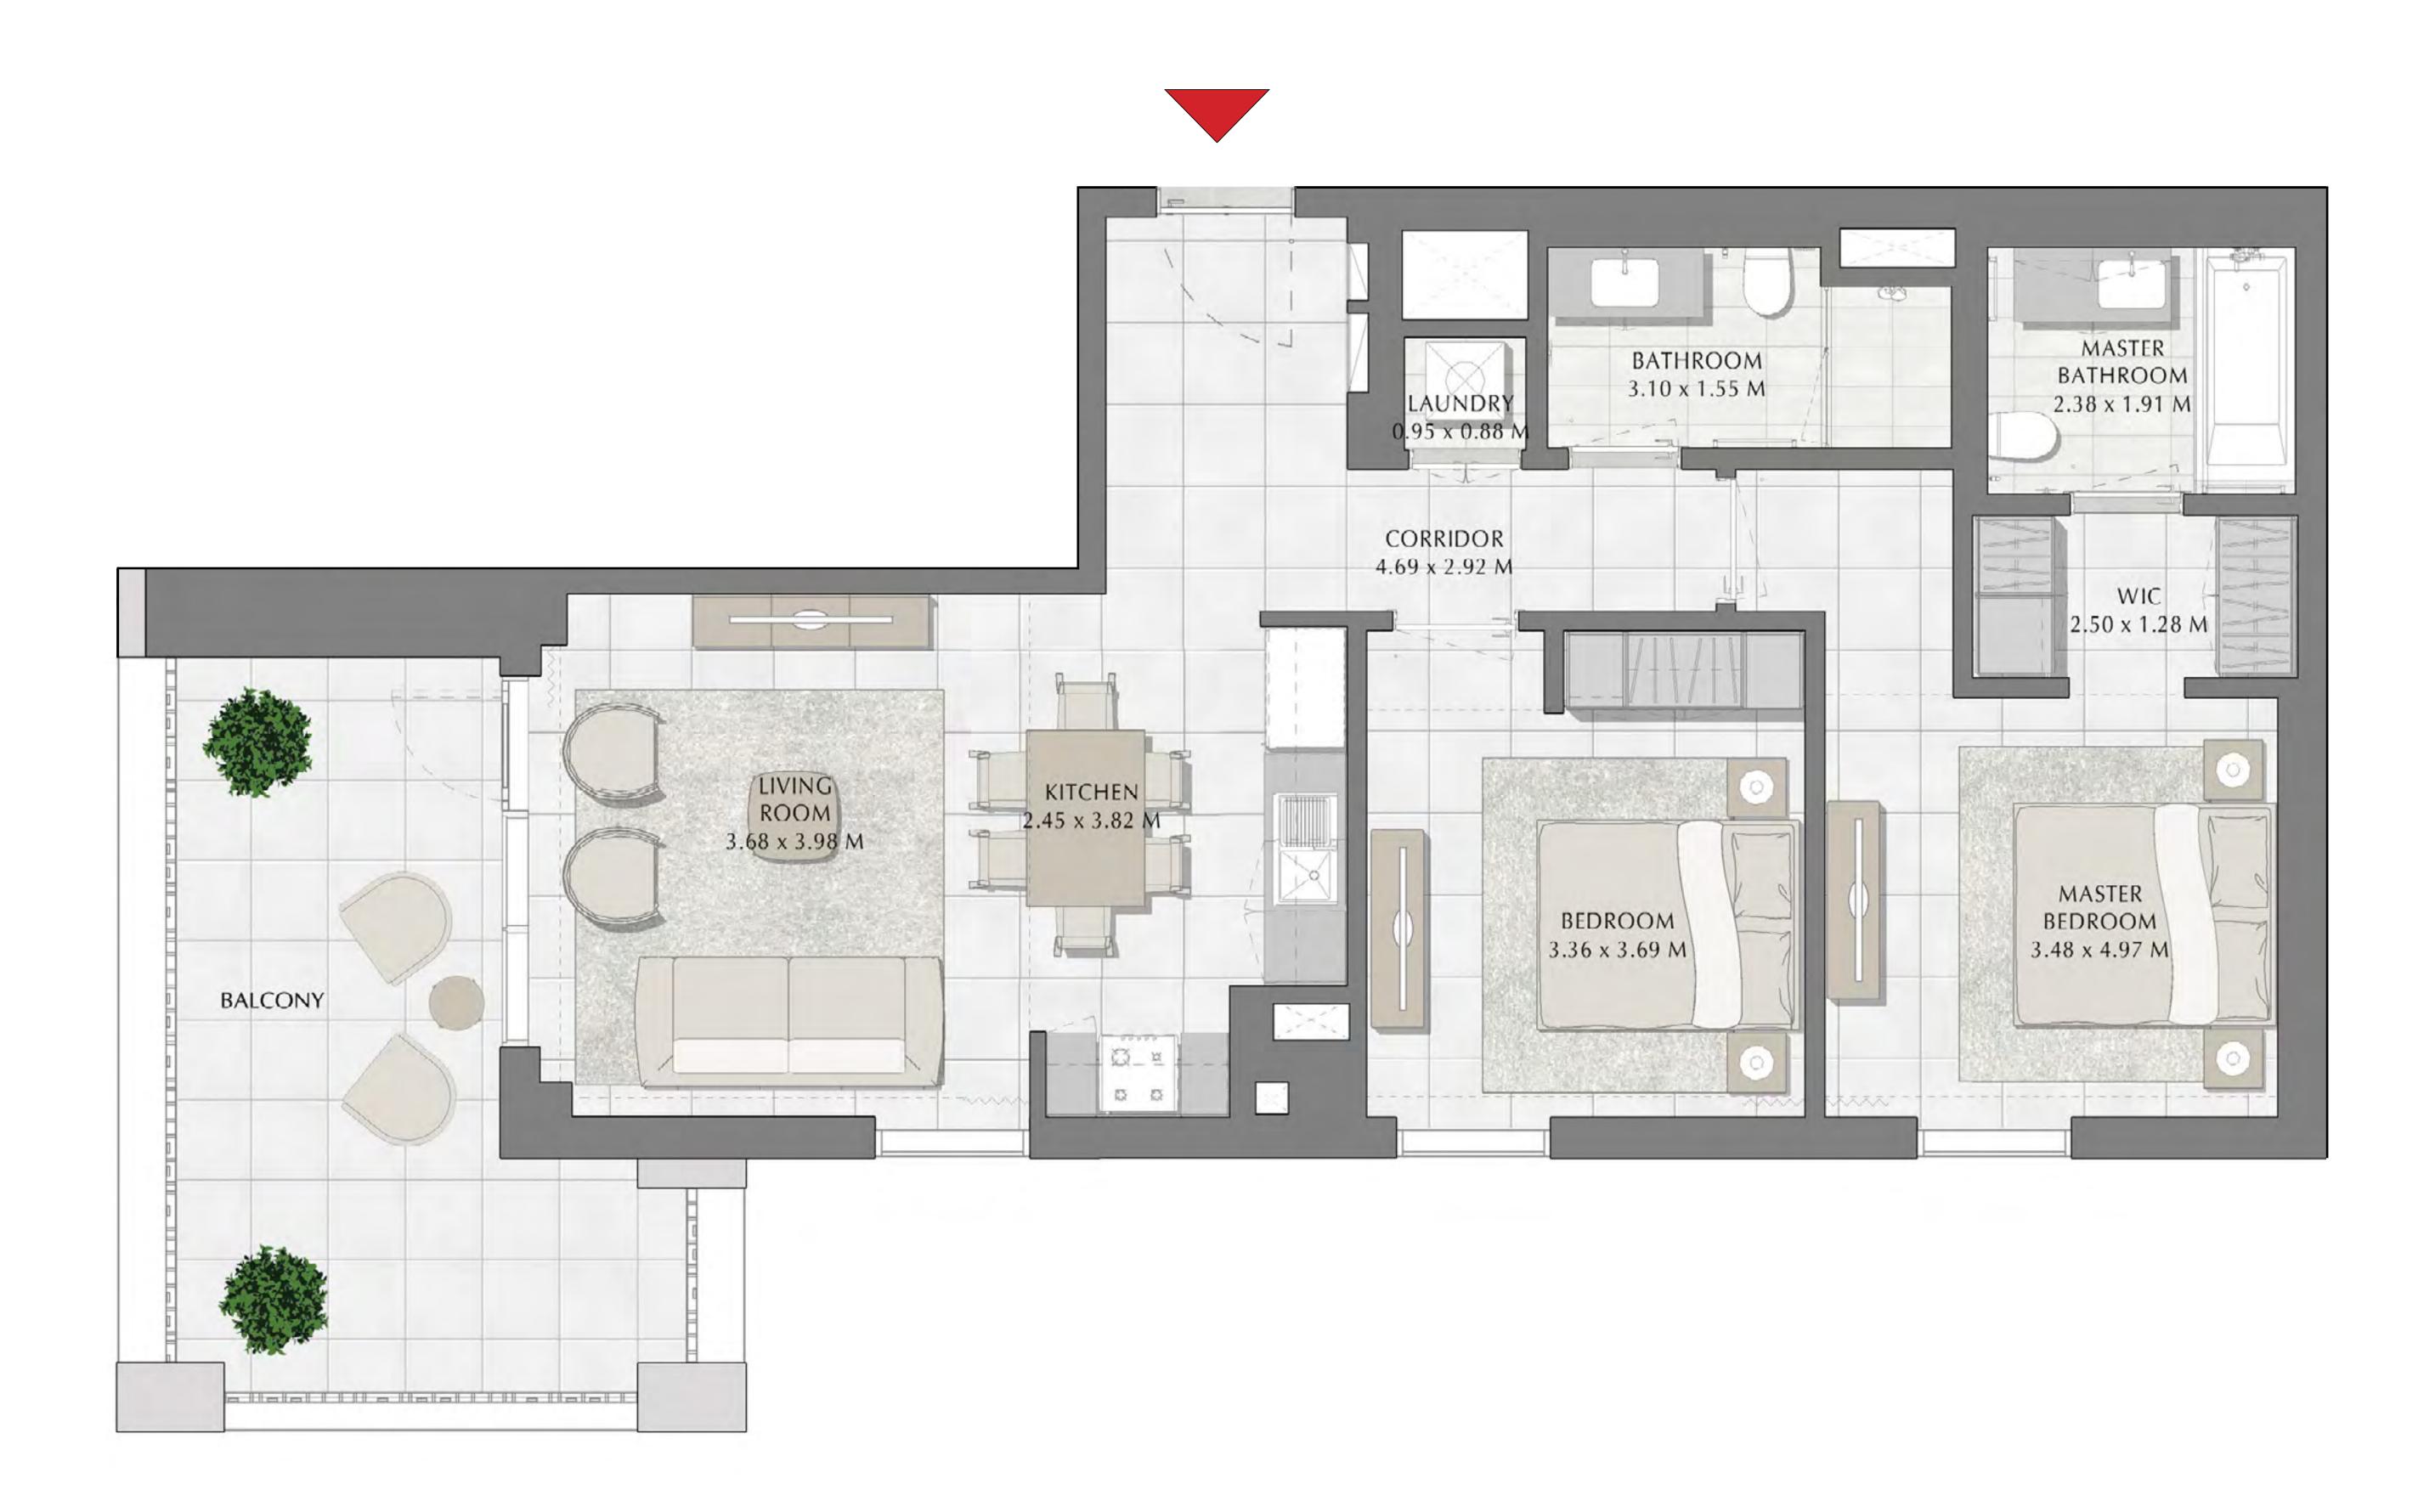

#### BUILDING 3

LEVEL 7

UNIT 701

## 1 BEDROOM

| APARTMENT AREA | 55.46 SQ.M. | 596.97 SQ.FT. |
|----------------|-------------|---------------|
| BALCONY AREA   | 7.60 SQ.M.  | 81.81 SQ.FT.  |
| TOTAL AREA     | 63.06 SQ.M. | 678.78 SQ.FT. |