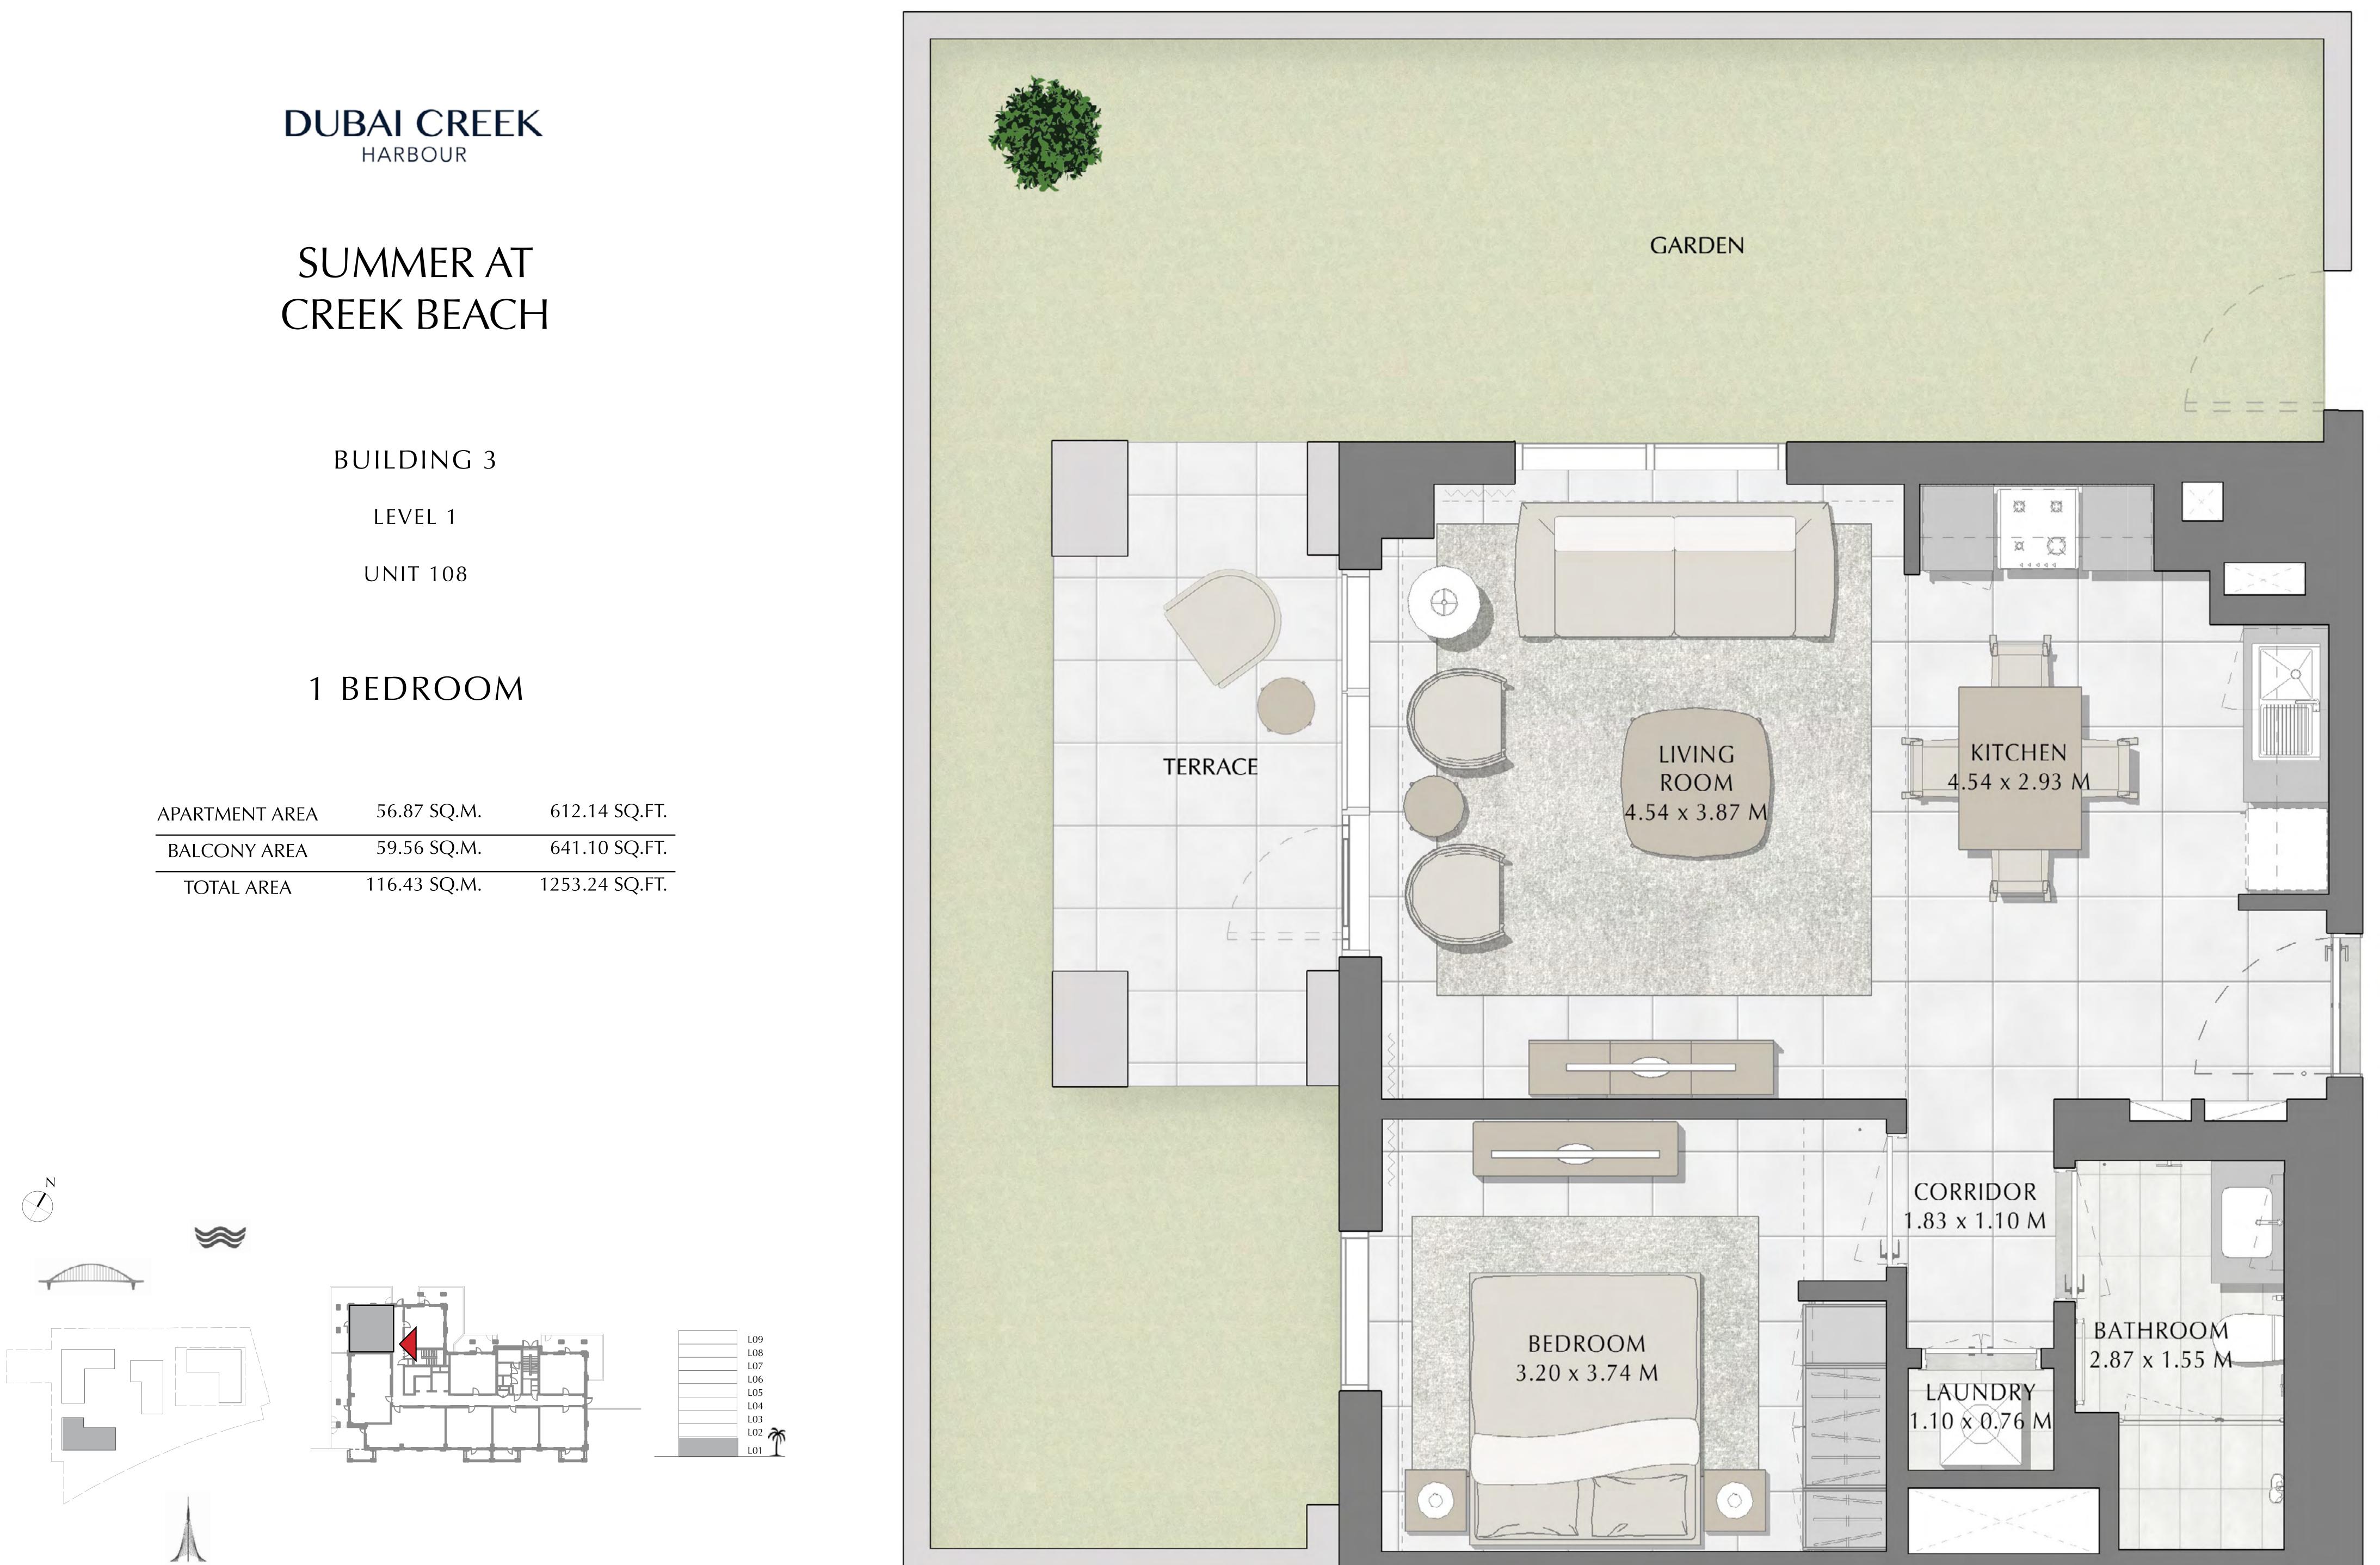

#### BUILDING 3

LEVEL 1

UNIT 107

## 2 BEDROOM

| APARTMENT AREA | 84.43 SQ.M.  | 908.80 \$ |
|----------------|--------------|-----------|
| BALCONY AREA   | 40.33 SQ.M.  | 434.11 \$ |
| TOTAL AREA     | 124.76 SQ.M. | 1342.91   |