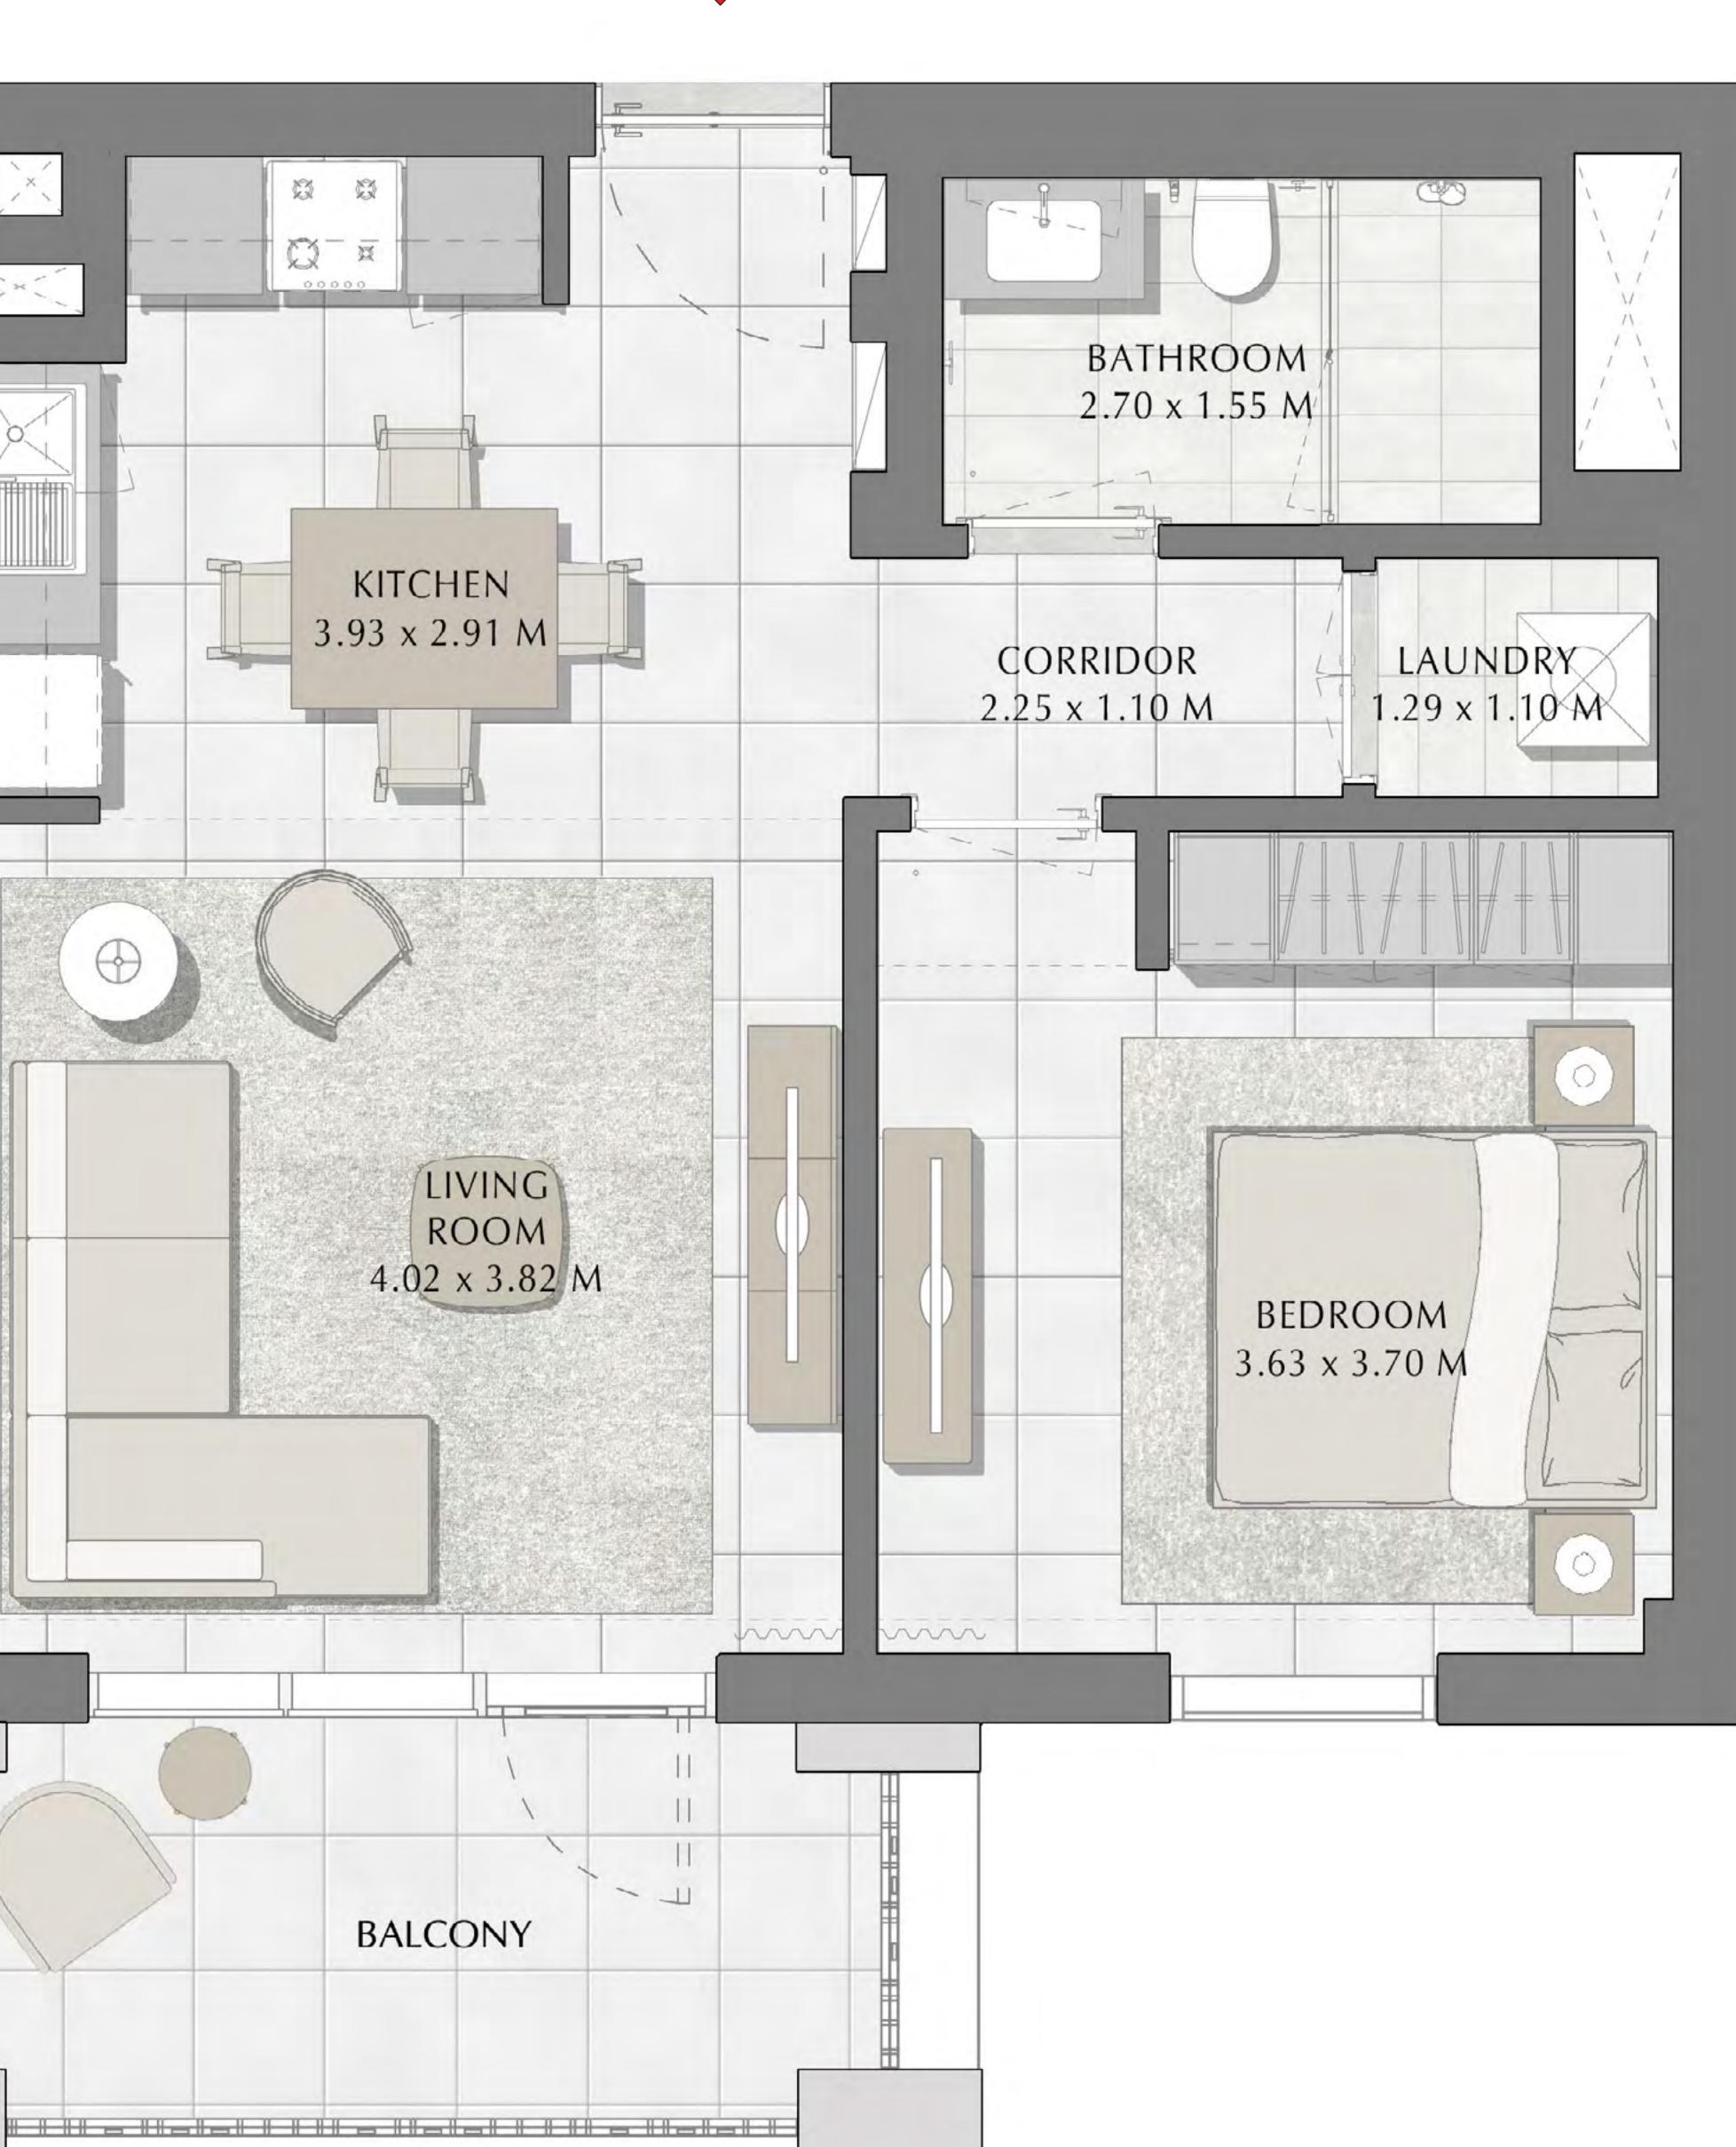

#### BUILDING 3

LEVEL 1

UNIT 102

## BEDROOM

| APARTMENT AREA | 54.93 SQ.M.  | 591.26 \$ |
|----------------|--------------|-----------|
| BALCONY AREA   | 48.09 SQ.M.  | 517.64    |
| TOTAL AREA     | 103.02 SQ.M. | 1108.90   |

to make revisions / alterations, at it's absolute discretion, without any liability whatsoever.