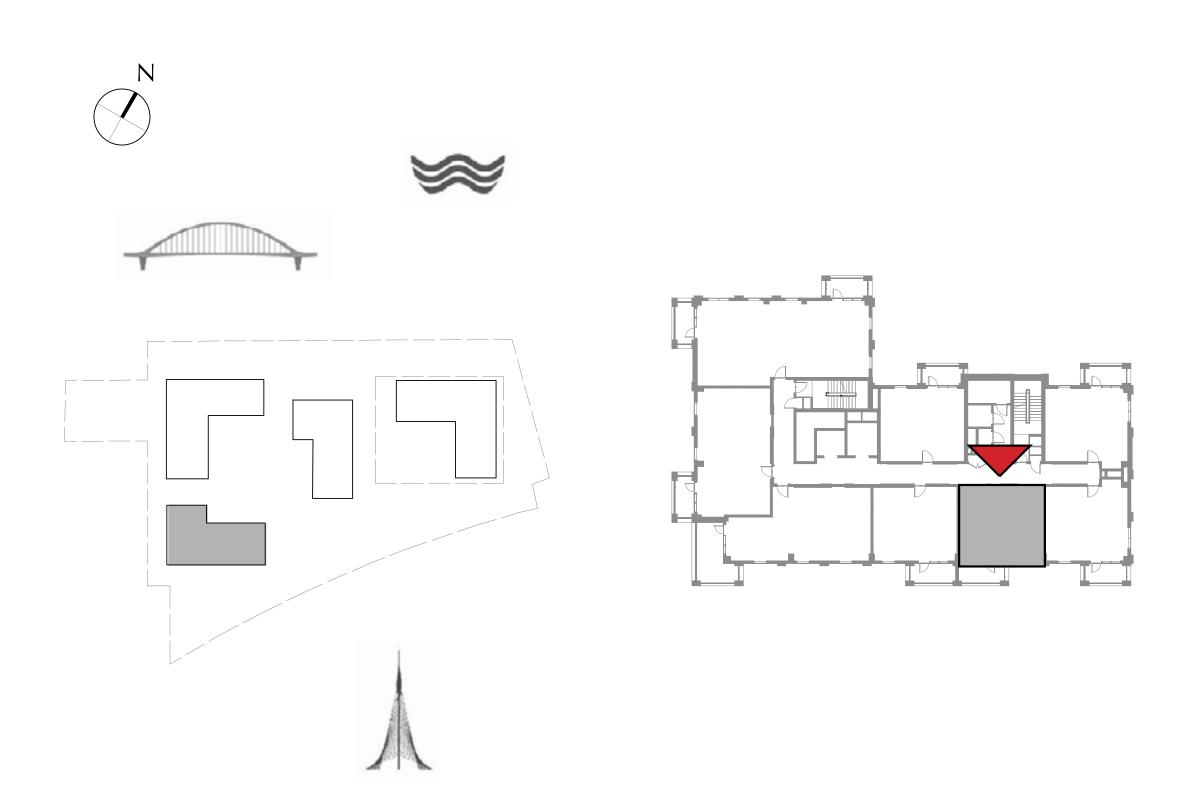

02, 502, 602

## 1 BEDROOM

| APARTMENT AREA | 56.91 SQ.M. | 612.57 SQ.FT. |
|----------------|-------------|---------------|
| BALCONY AREA   | 7.40 SQ.M.  | 79.65 SQ.FT.  |
| TOTAL AREA     | 64.31 SQ.M. | 692.22 SQ.FT. |











### BUILDING 3

LEVEL 2, 3, 4, 5, 6 UNIT 203, 303, 403, 503, 603

## 1 BEDROOM

| APARTMENT AREA | 57.30 SQ.M. | 616.77 SQ.FT. |
|----------------|-------------|---------------|
| BALCONY AREA   | 7.40 SQ.M.  | 79.65 SQ.FT.  |
| TOTAL AREA     | 64.70 SQ.M. | 696.42 SQ.FT. |











### BUILDING 3

LEVEL 2, 3, 4, 5, 6

UNIT 204, 304, 404, 504, 604

## 1 BEDROOM

| APARTMENT AREA | 55.34 SQ.M. | 595.67 SQ.FT. |
|----------------|-------------|---------------|
| BALCONY AREA   | 8.40 SQ.M.  | 90.42 SQ.FT.  |
| TOTAL AREA     | 63.74 SQ.M. | 686.09 SQ.FT. |













### BUILDING 3

LEVEL 2, 3, 4, 5, 6 UNIT 205, 305, 405, 505, 605

## 1 BEDROOM

| APARTMENT AREA | 55.50 SQ.M. | 597.40 SQ.FT. |
|----------------|-------------|---------------|
| BALCONY AREA   | 8.40 SQ.M.  | 90.42 SQ.FT.  |
| TOTAL AREA     | 63.90 SQ.M. | 687.82 SQ.FT. |











### BUILDING 3

LEVEL 2, 3, 4, 5, 6

UNIT 206, 306, 406, 506, 606

## 2 BEDROOM

| APARTMENT AREA | 82.99 SQ.M.  | 893.30  |
|----------------|--------------|---------|
| BALCONY AREA   | 18.48 SQ.M.  | 198.92  |
| TOTAL AREA     | 101.47 SQ.M. | 1092.22 |













### BUILDING 3

LEVEL 2, 3, 4, 5, 6 UNIT 207, 307, 407, 507, 607

| APARTMENT AREA | 84.01 SQ.M. | 904.28 |
|----------------|-------------|--------|
| BALCONY AREA   | 7.40 SQ.M.  | 79.65  |
| TOTAL AREA     | 91.41 SQ.M. | 983.93