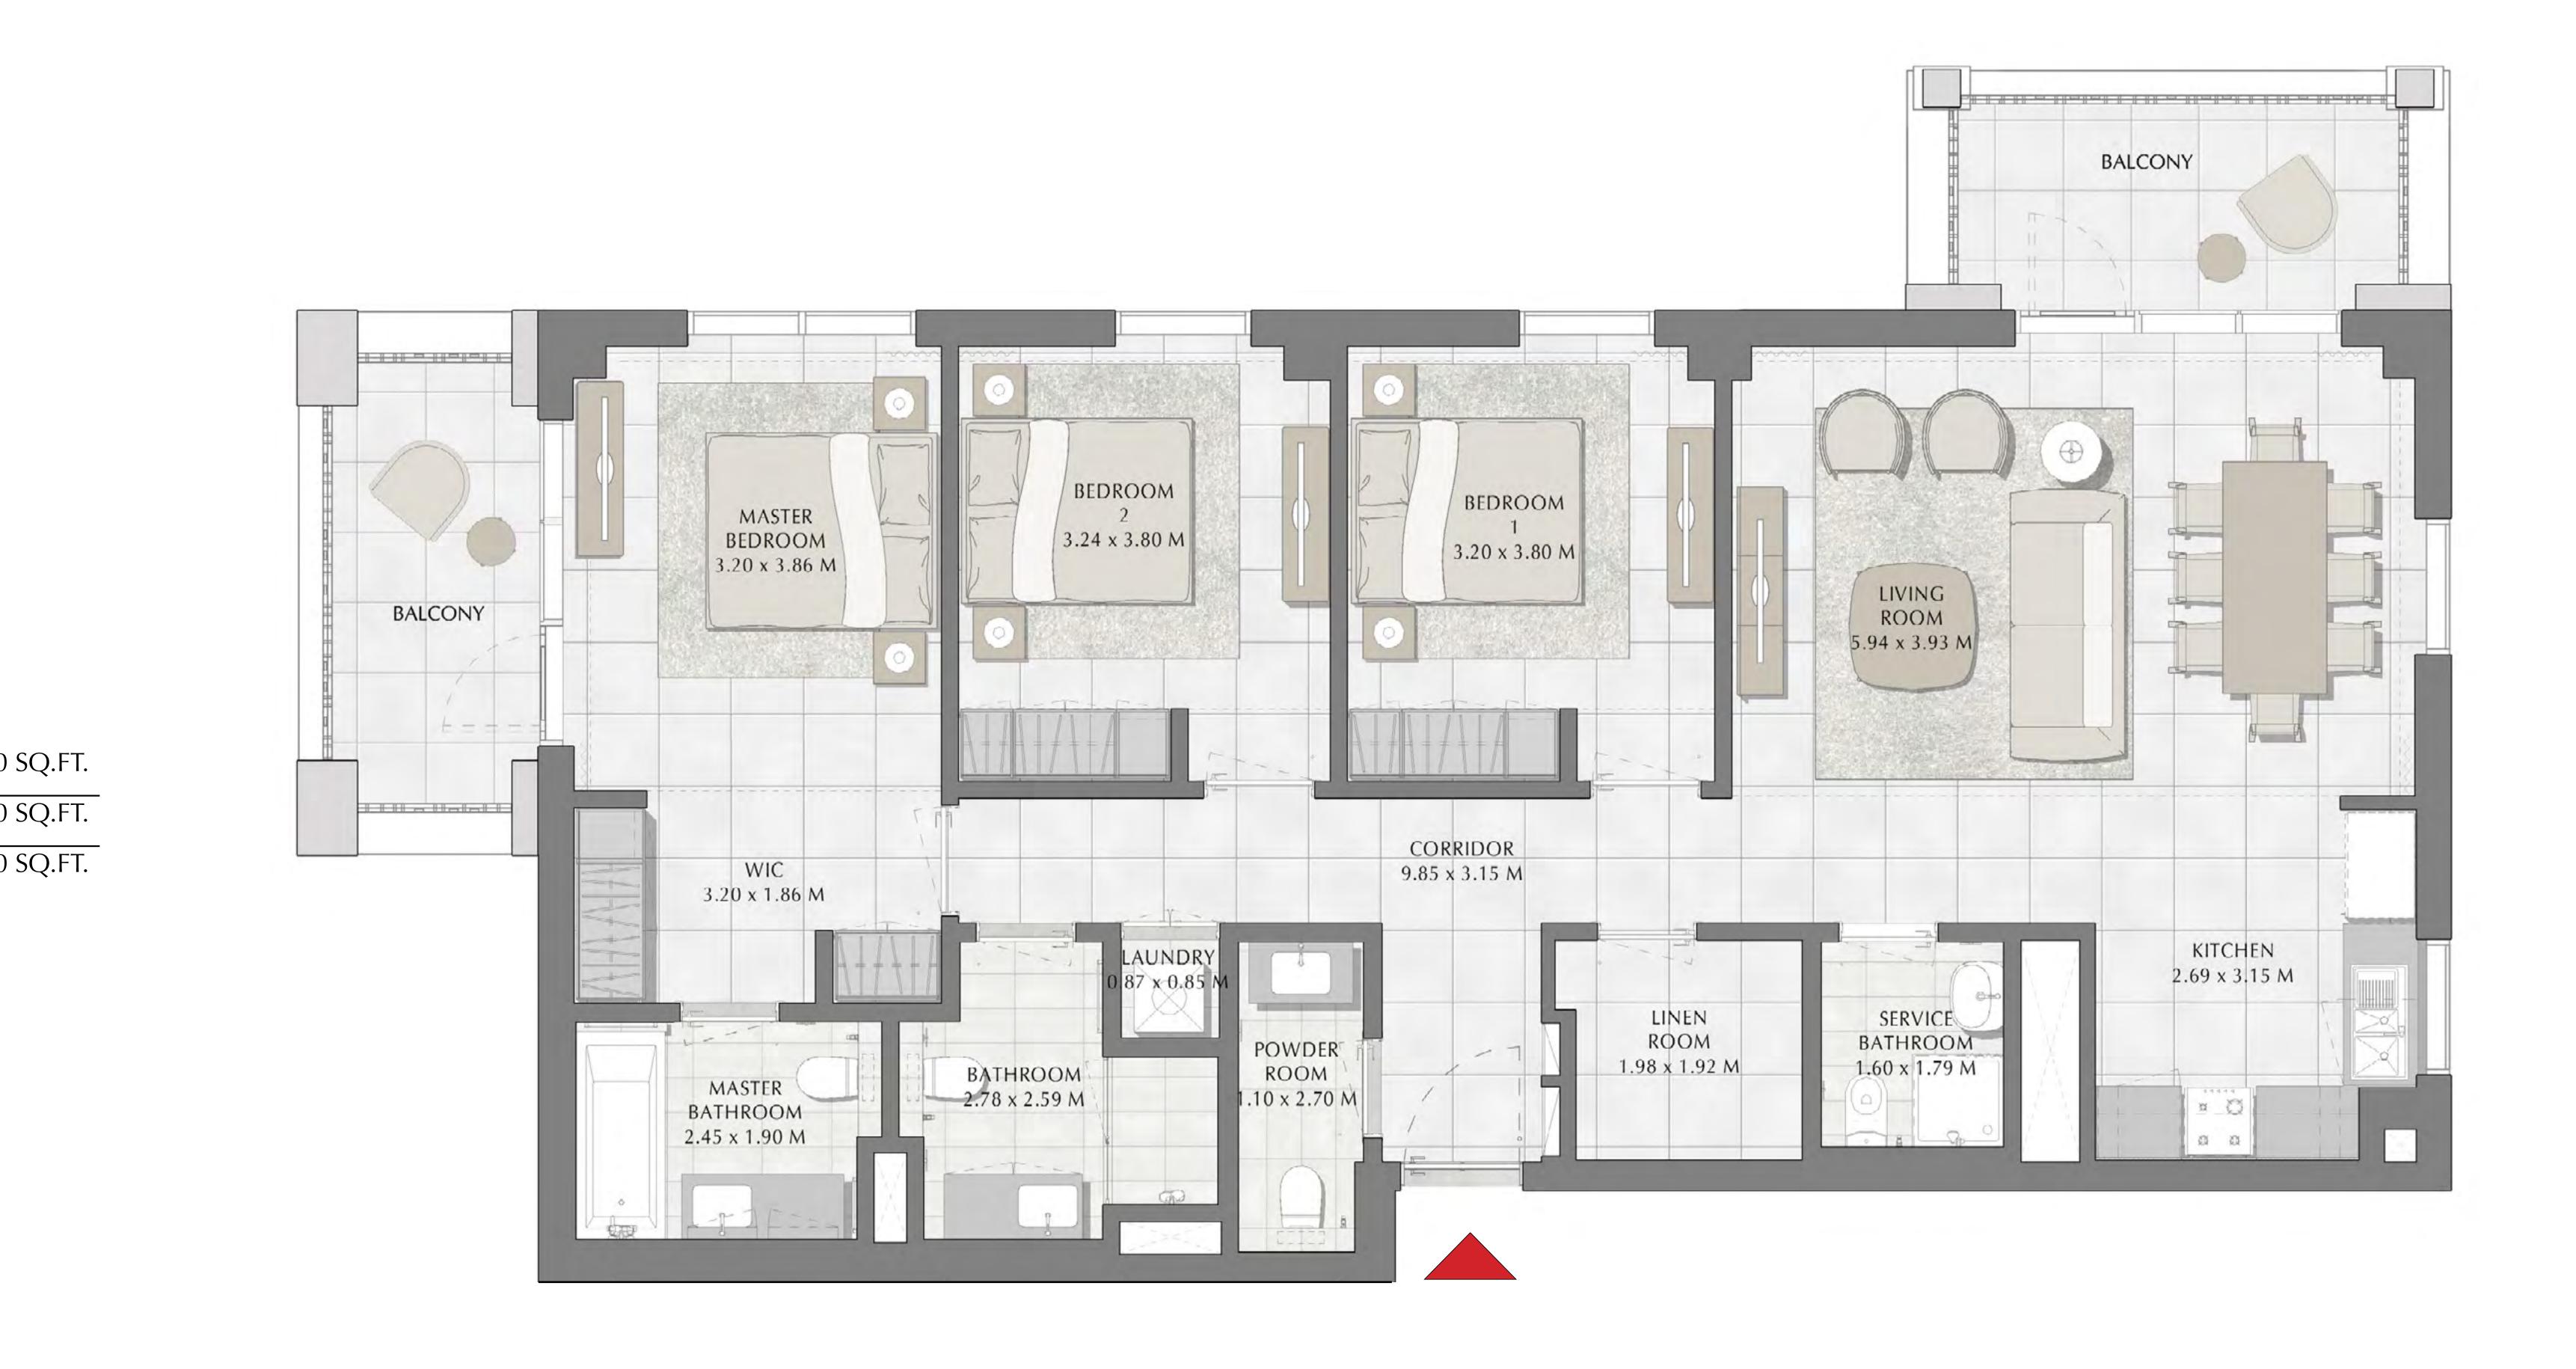

#### BUILDING 3

LEVEL 7

UNIT 707

| APARTMENT AREA | 84.01 SQ.M. | 904.28 SQ.FT. |
|----------------|-------------|---------------|
| BALCONY AREA   | 7.40 SQ.M.  | 79.65 SQ.FT.  |
| TOTAL AREA     | 91.41 SQ.M. | 983.93 SQ.FT. |