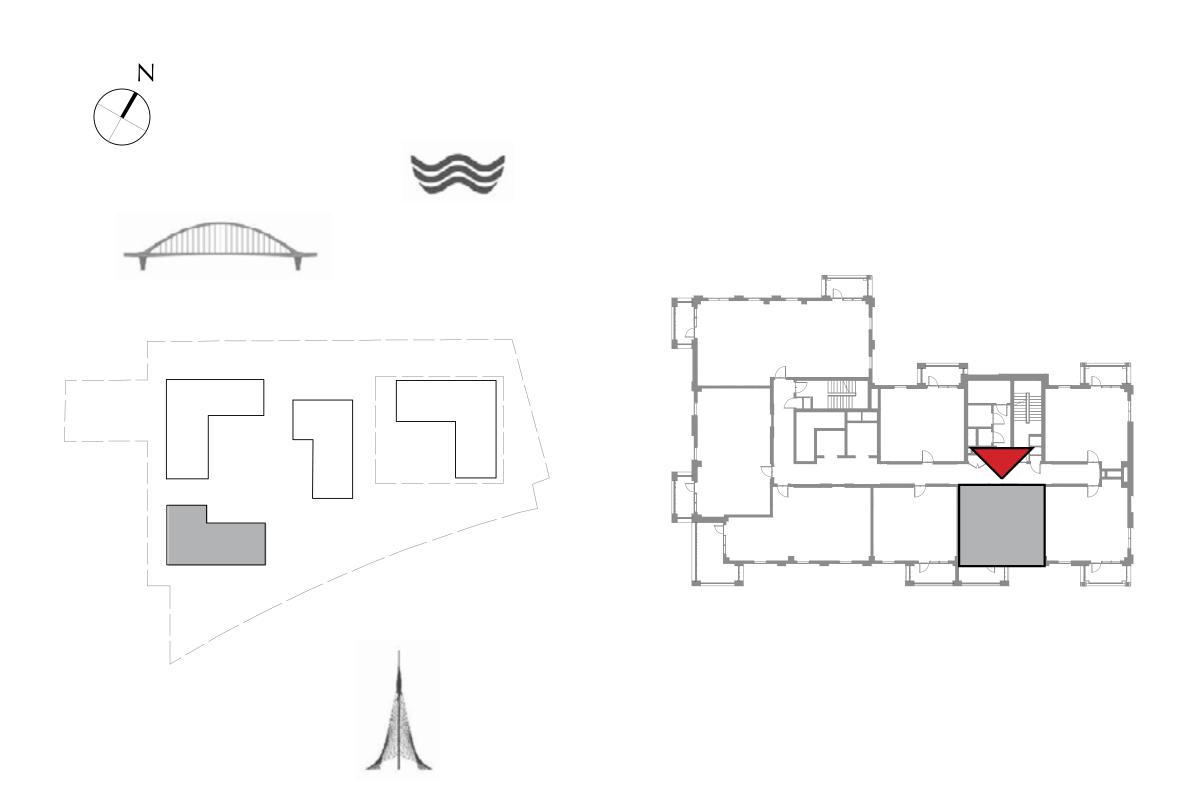

# CREEK BEACH

SUMMER

FLOOR PLANS

BUILDING 3

LEVEL 1

UNIT 101

## BEDROOM

| APARTMENT AREA | 55.46 SQ.M. | 596.97 |
|----------------|-------------|--------|
| BALCONY AREA   | 21.91 SQ.M. | 235.84 |
| TOTAL AREA     | 77.37 SQ.M. | 832.81 |

to make revisions / alterations, at it's absolute discretion, without any liability whatsoever.