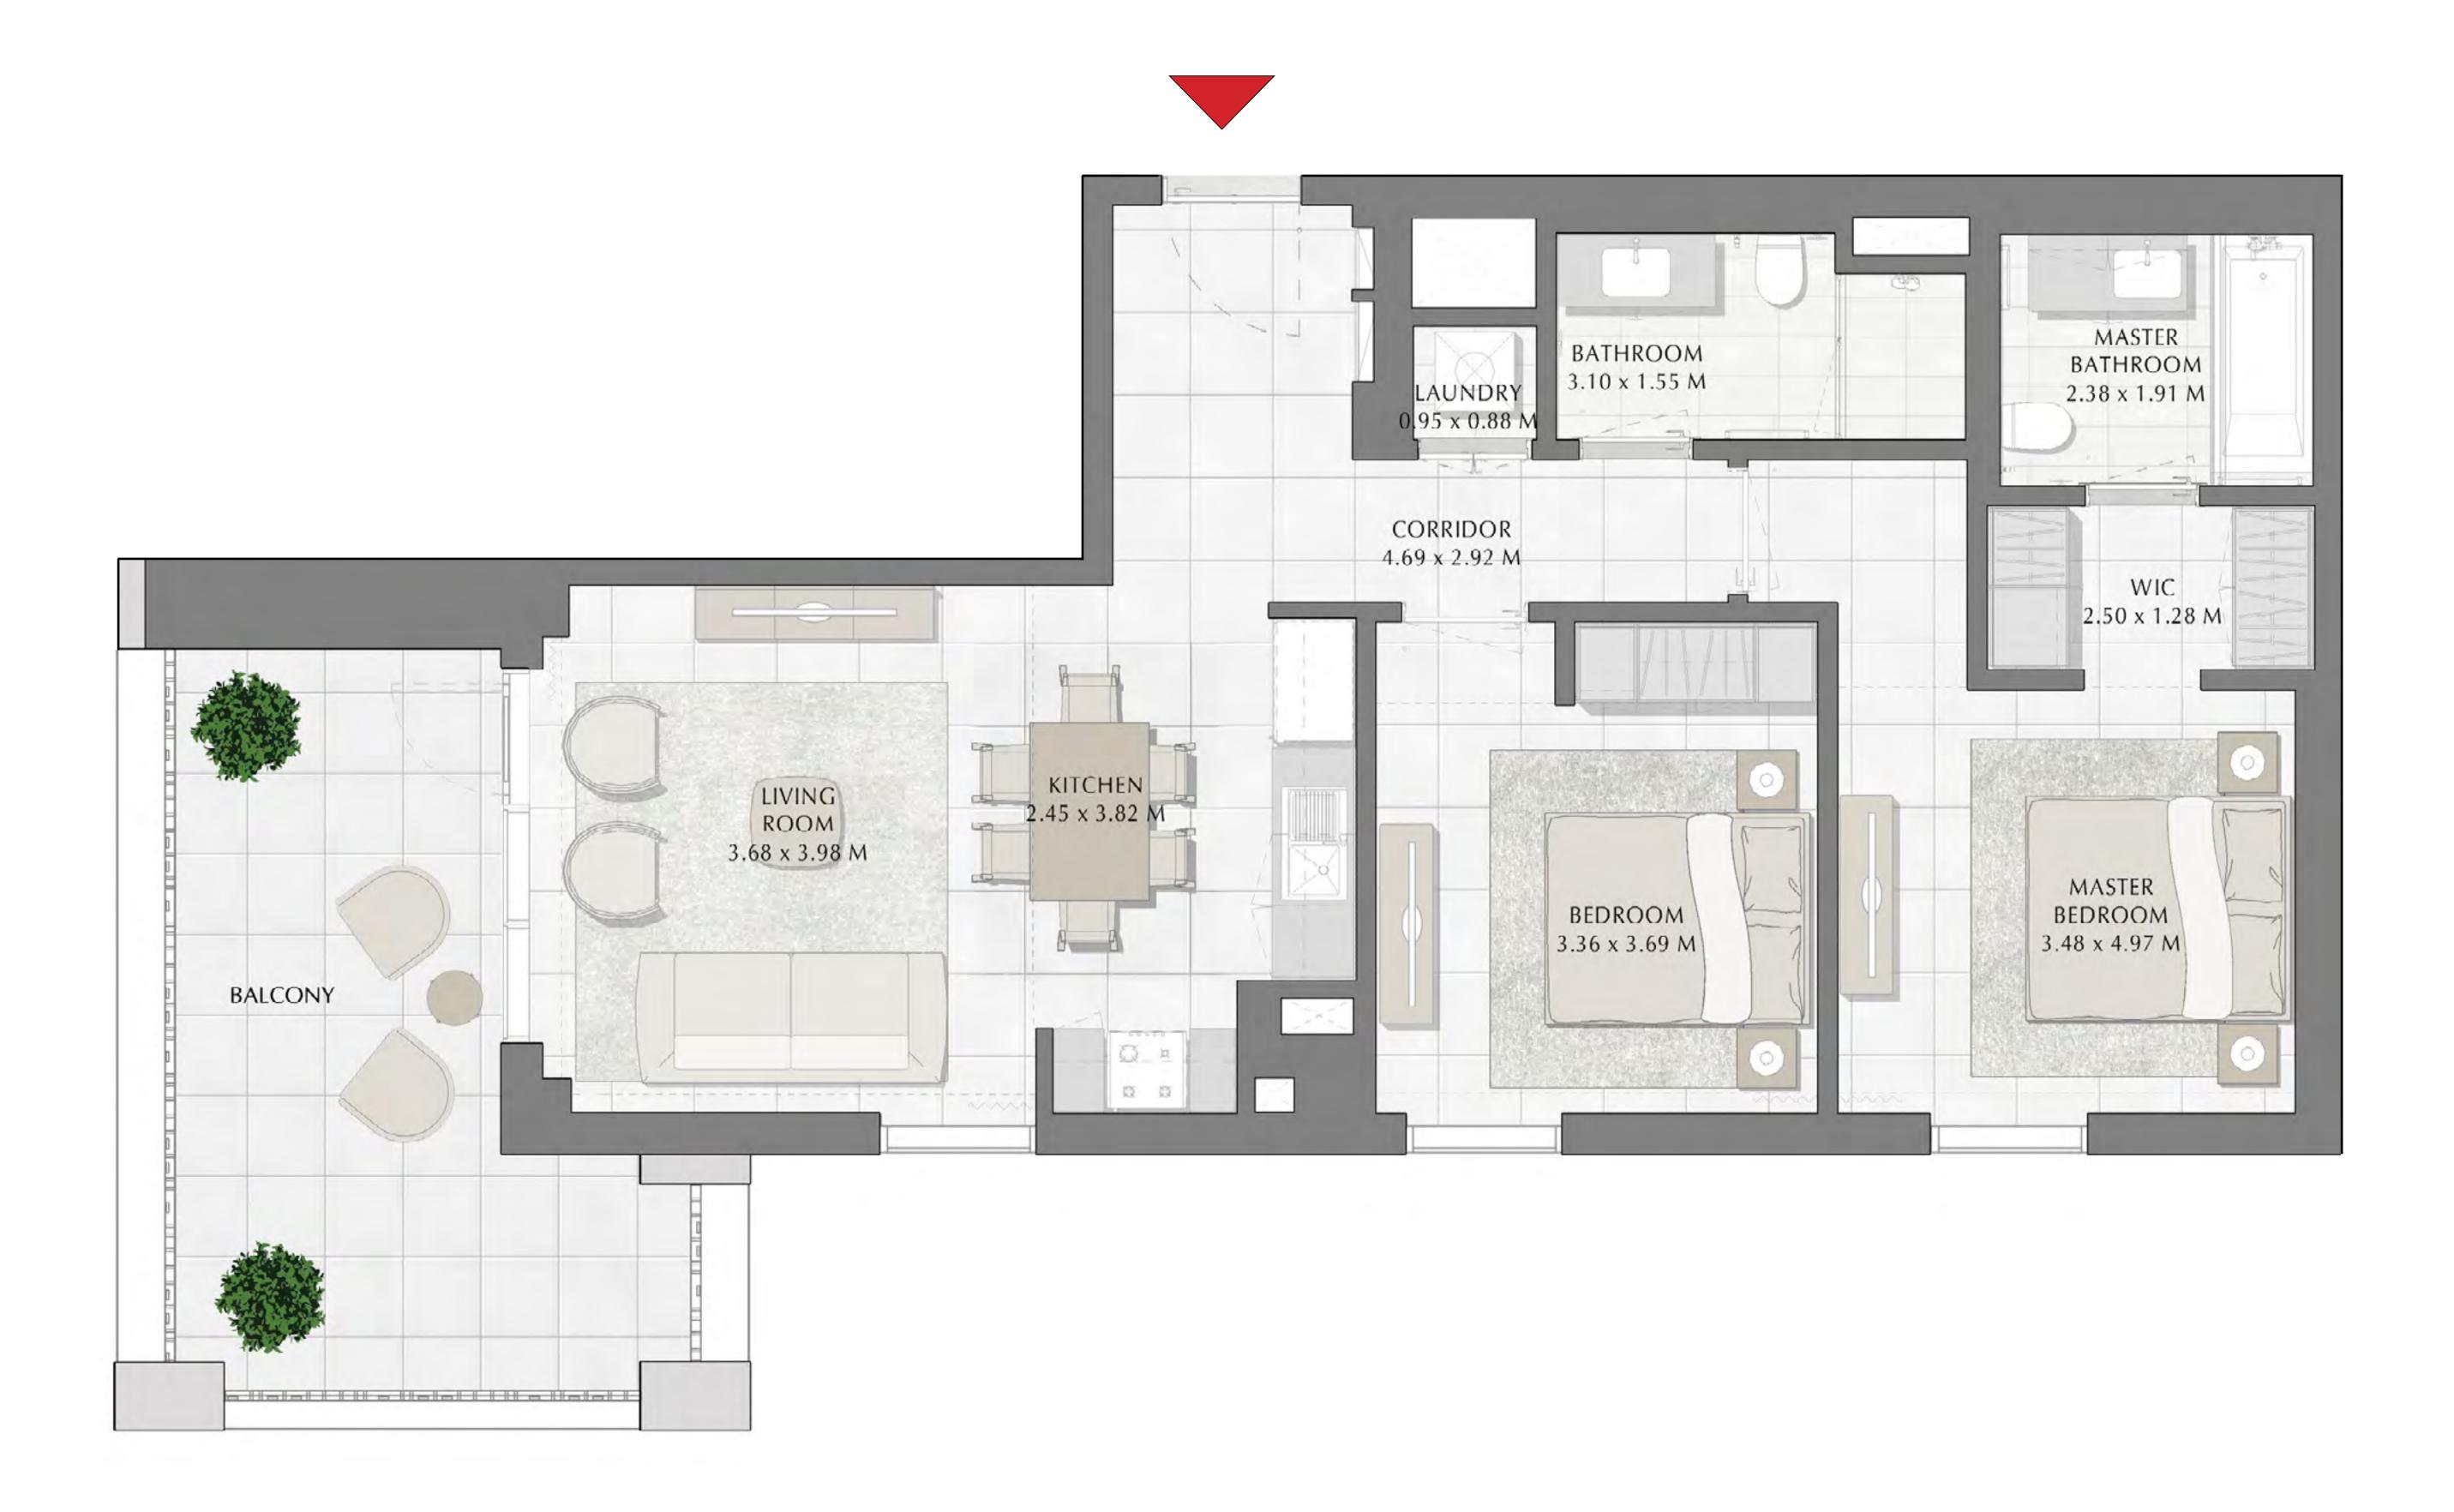

# SUMMER AT

| APARTMENT AREA | 56.87 SQ.M.  | 612.14  |
|----------------|--------------|---------|
| BALCONY AREA   | 59.56 SQ.M.  | 641.10  |
| TOTAL AREA     | 116.43 SQ.M. | 1253.24 |

to make revisions / alterations, at it's absolute discretion, without any liability whatsoever.