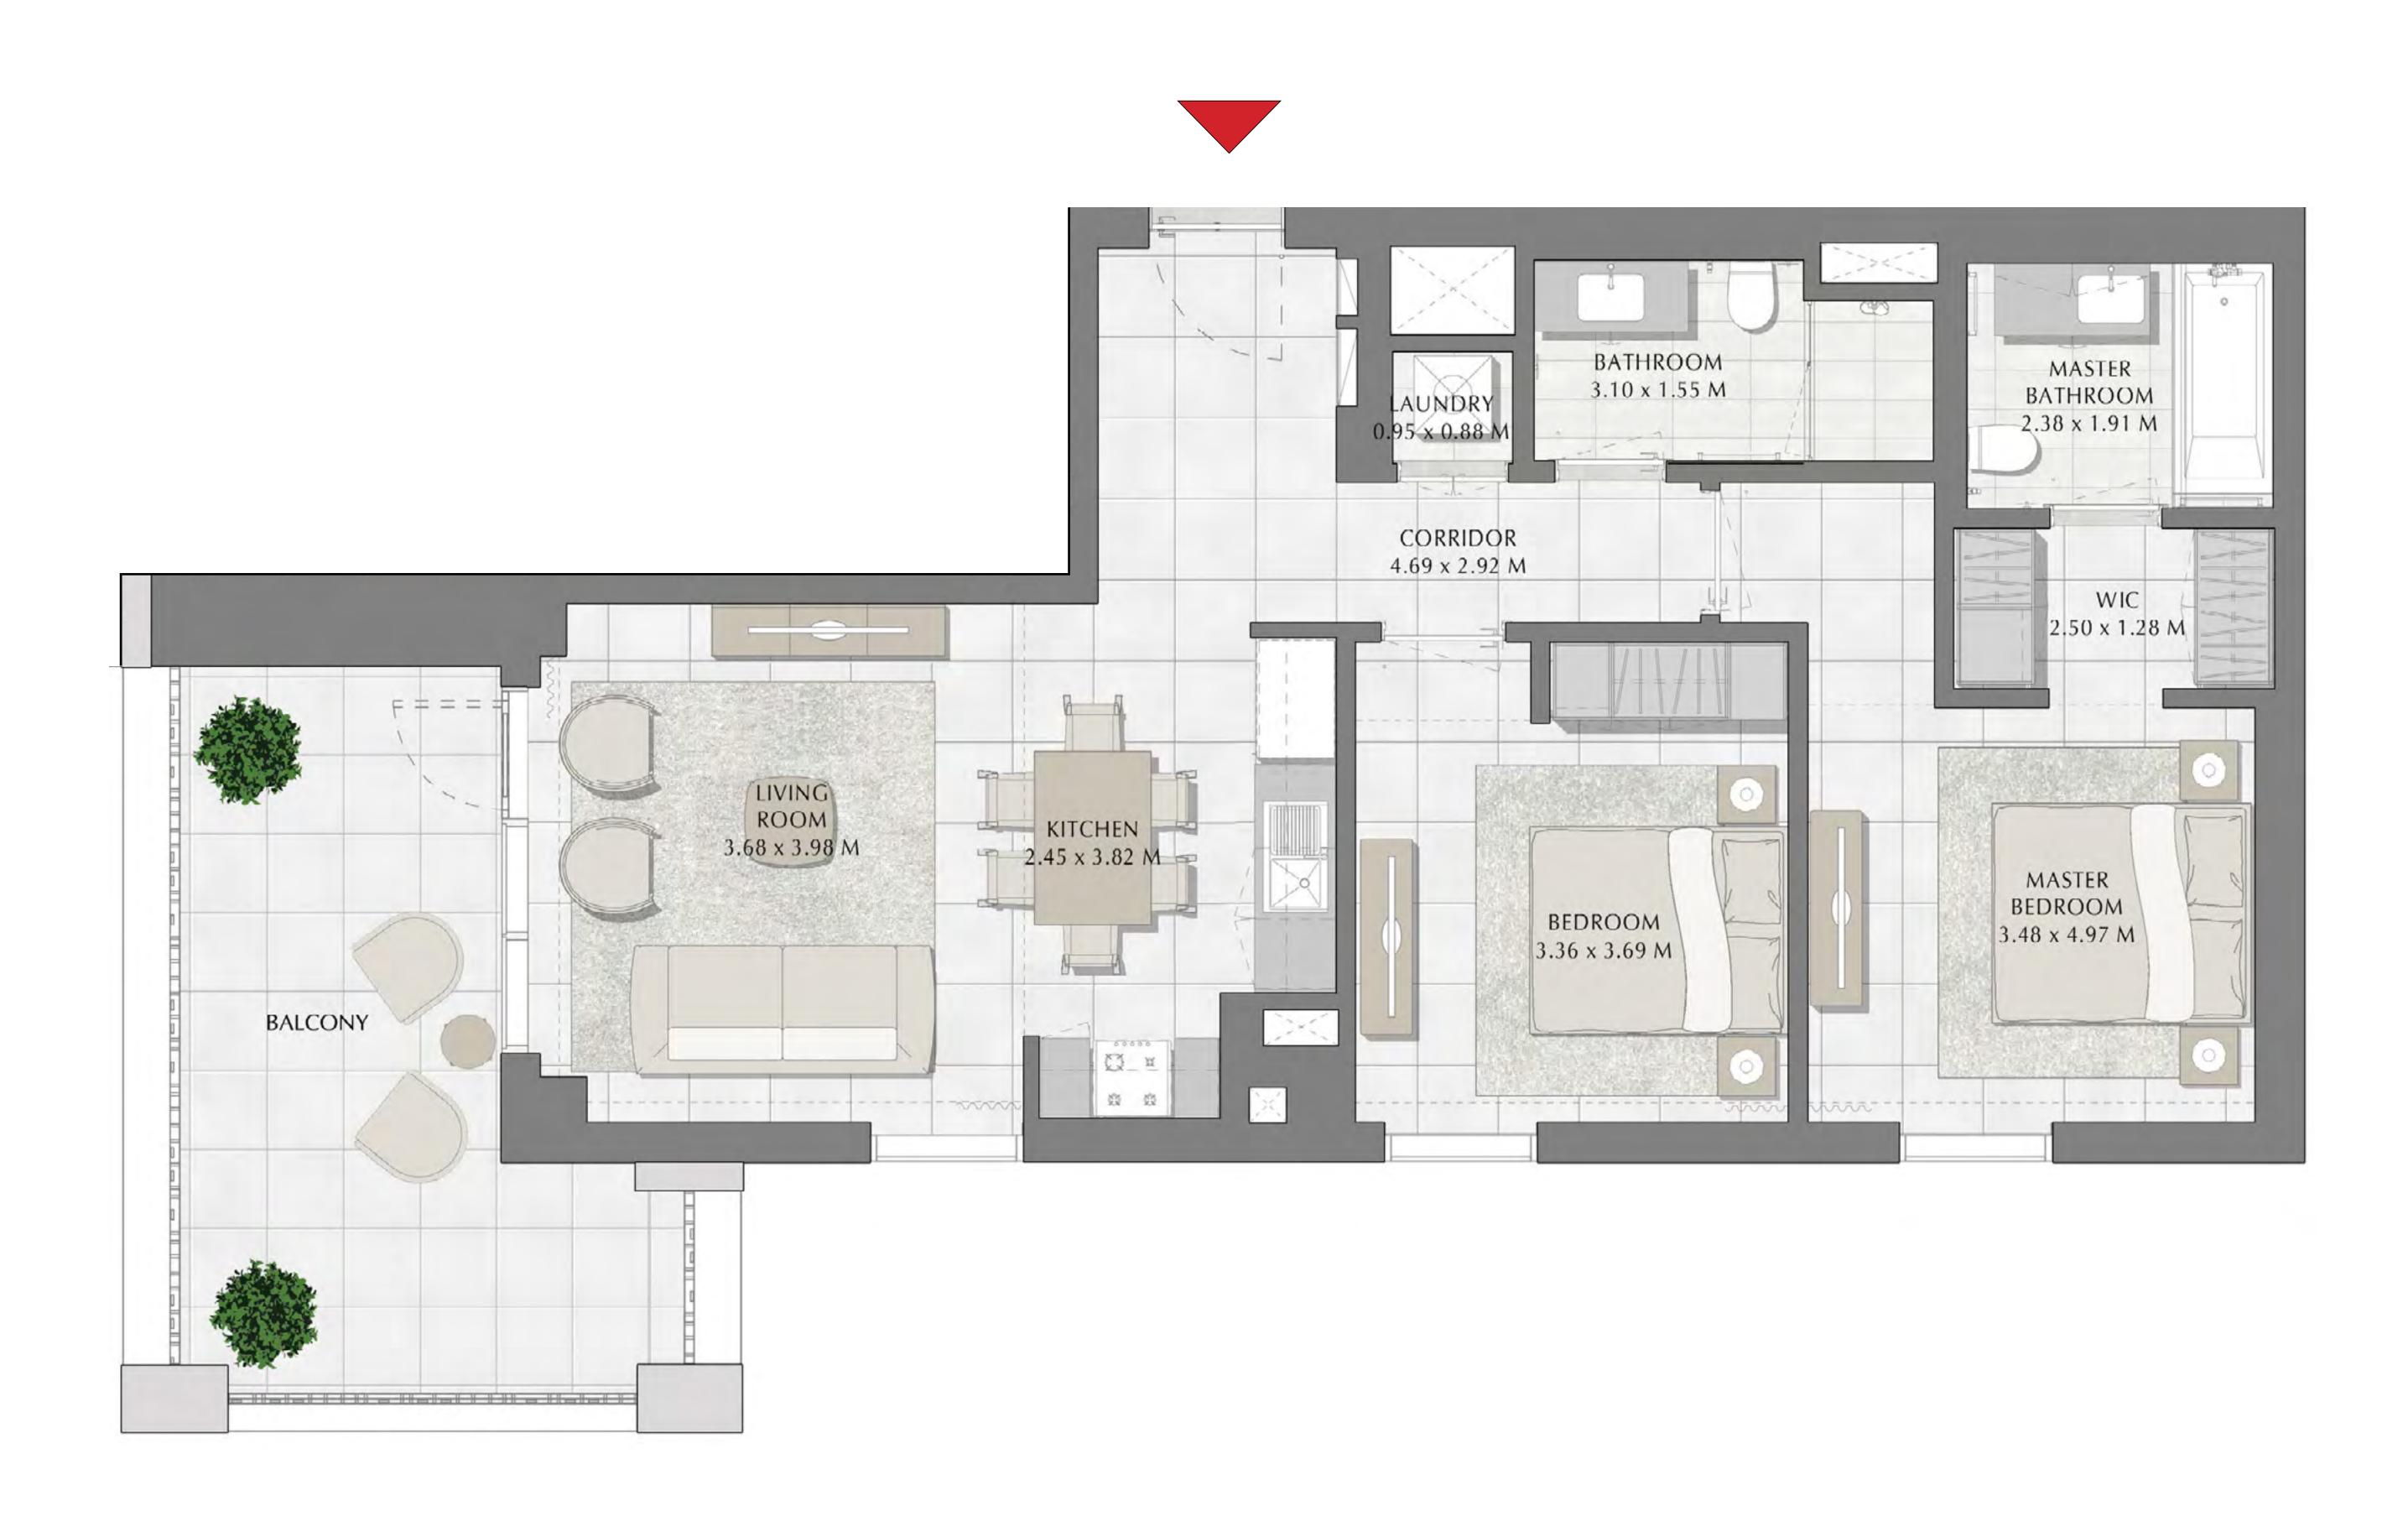

# CREEK BEACH

SUMMER

FLOOR PLANS

BUILDING 3

LEVEL 1

UNIT 101

## BEDROOM

| APARTMENT AREA | 55.46 SQ.M. | 596.97 |
|----------------|-------------|--------|
| BALCONY AREA   | 21.91 SQ.M. | 235.84 |
| TOTAL AREA     | 77.37 SQ.M. | 832.81 |

to make revisions / alterations, at it's absolute discretion, without any liability whatsoever.