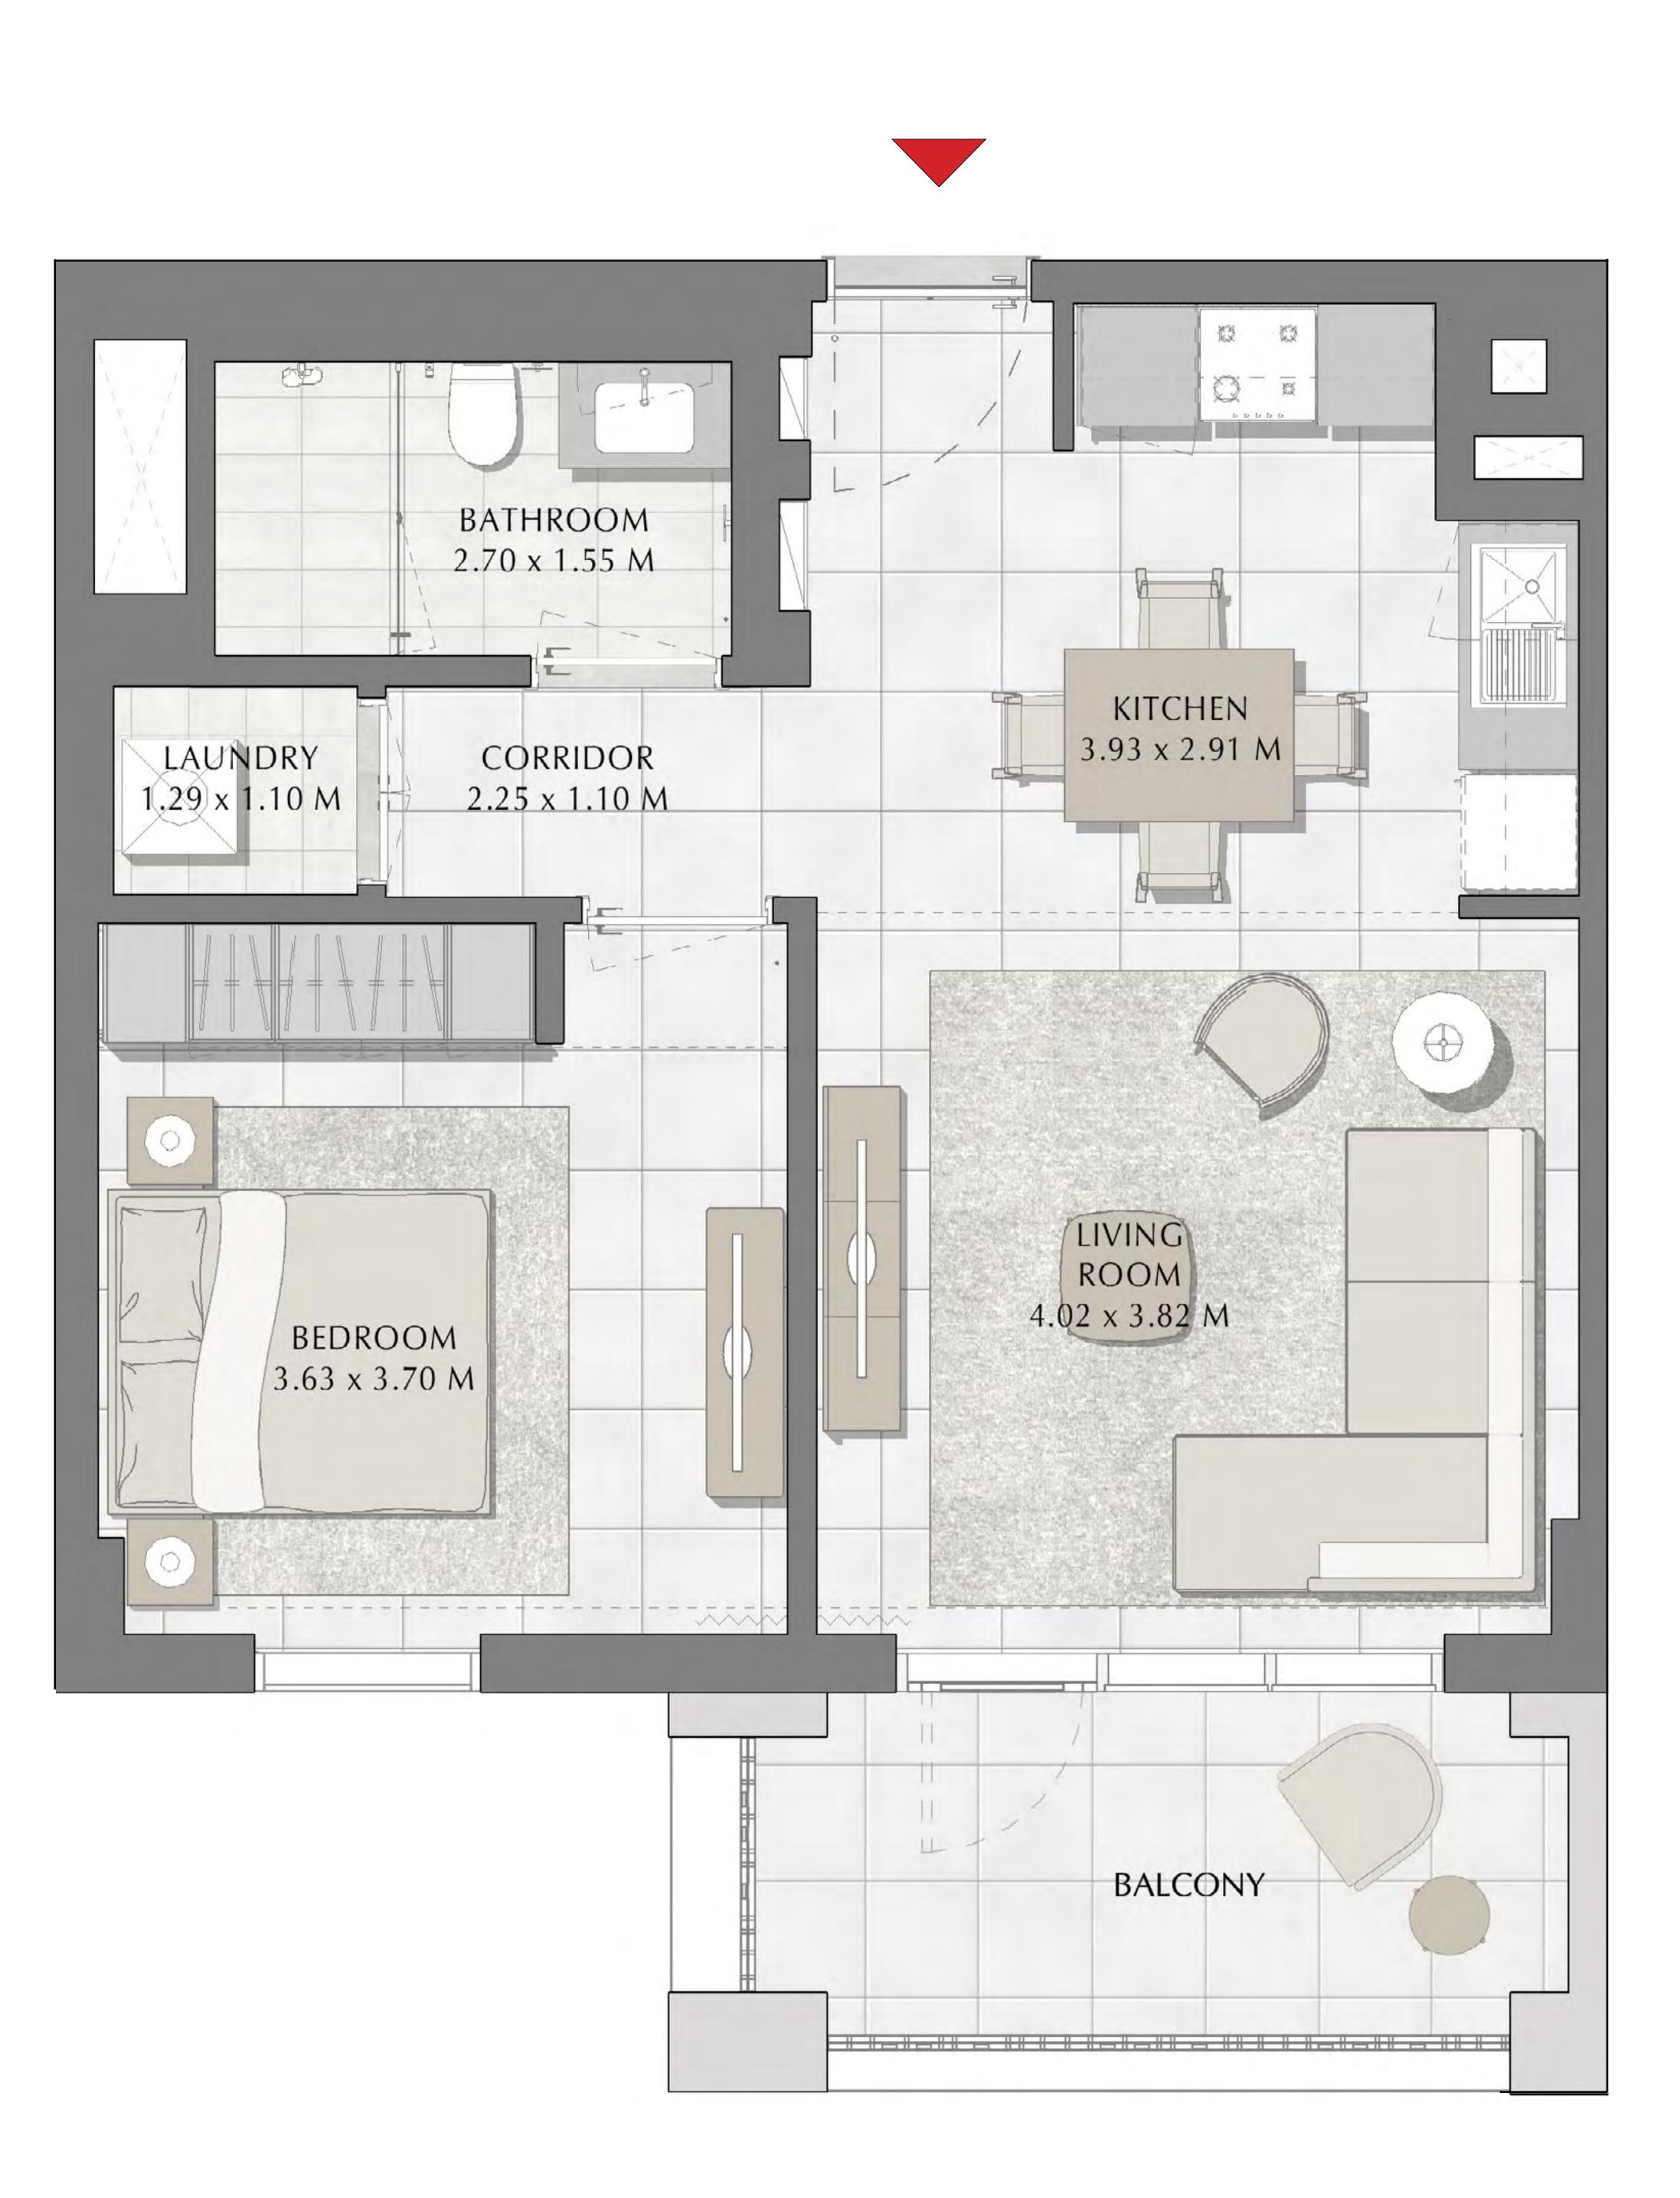

## BEDROOM

| APARTMENT AREA | 55.46 SQ.M. | 596.97 |
|----------------|-------------|--------|
| BALCONY AREA   | 21.91 SQ.M. | 235.84 |
| TOTAL AREA     | 77.37 SQ.M. | 832.81 |

to make revisions / alterations, at it's absolute discretion, without any liability whatsoever.