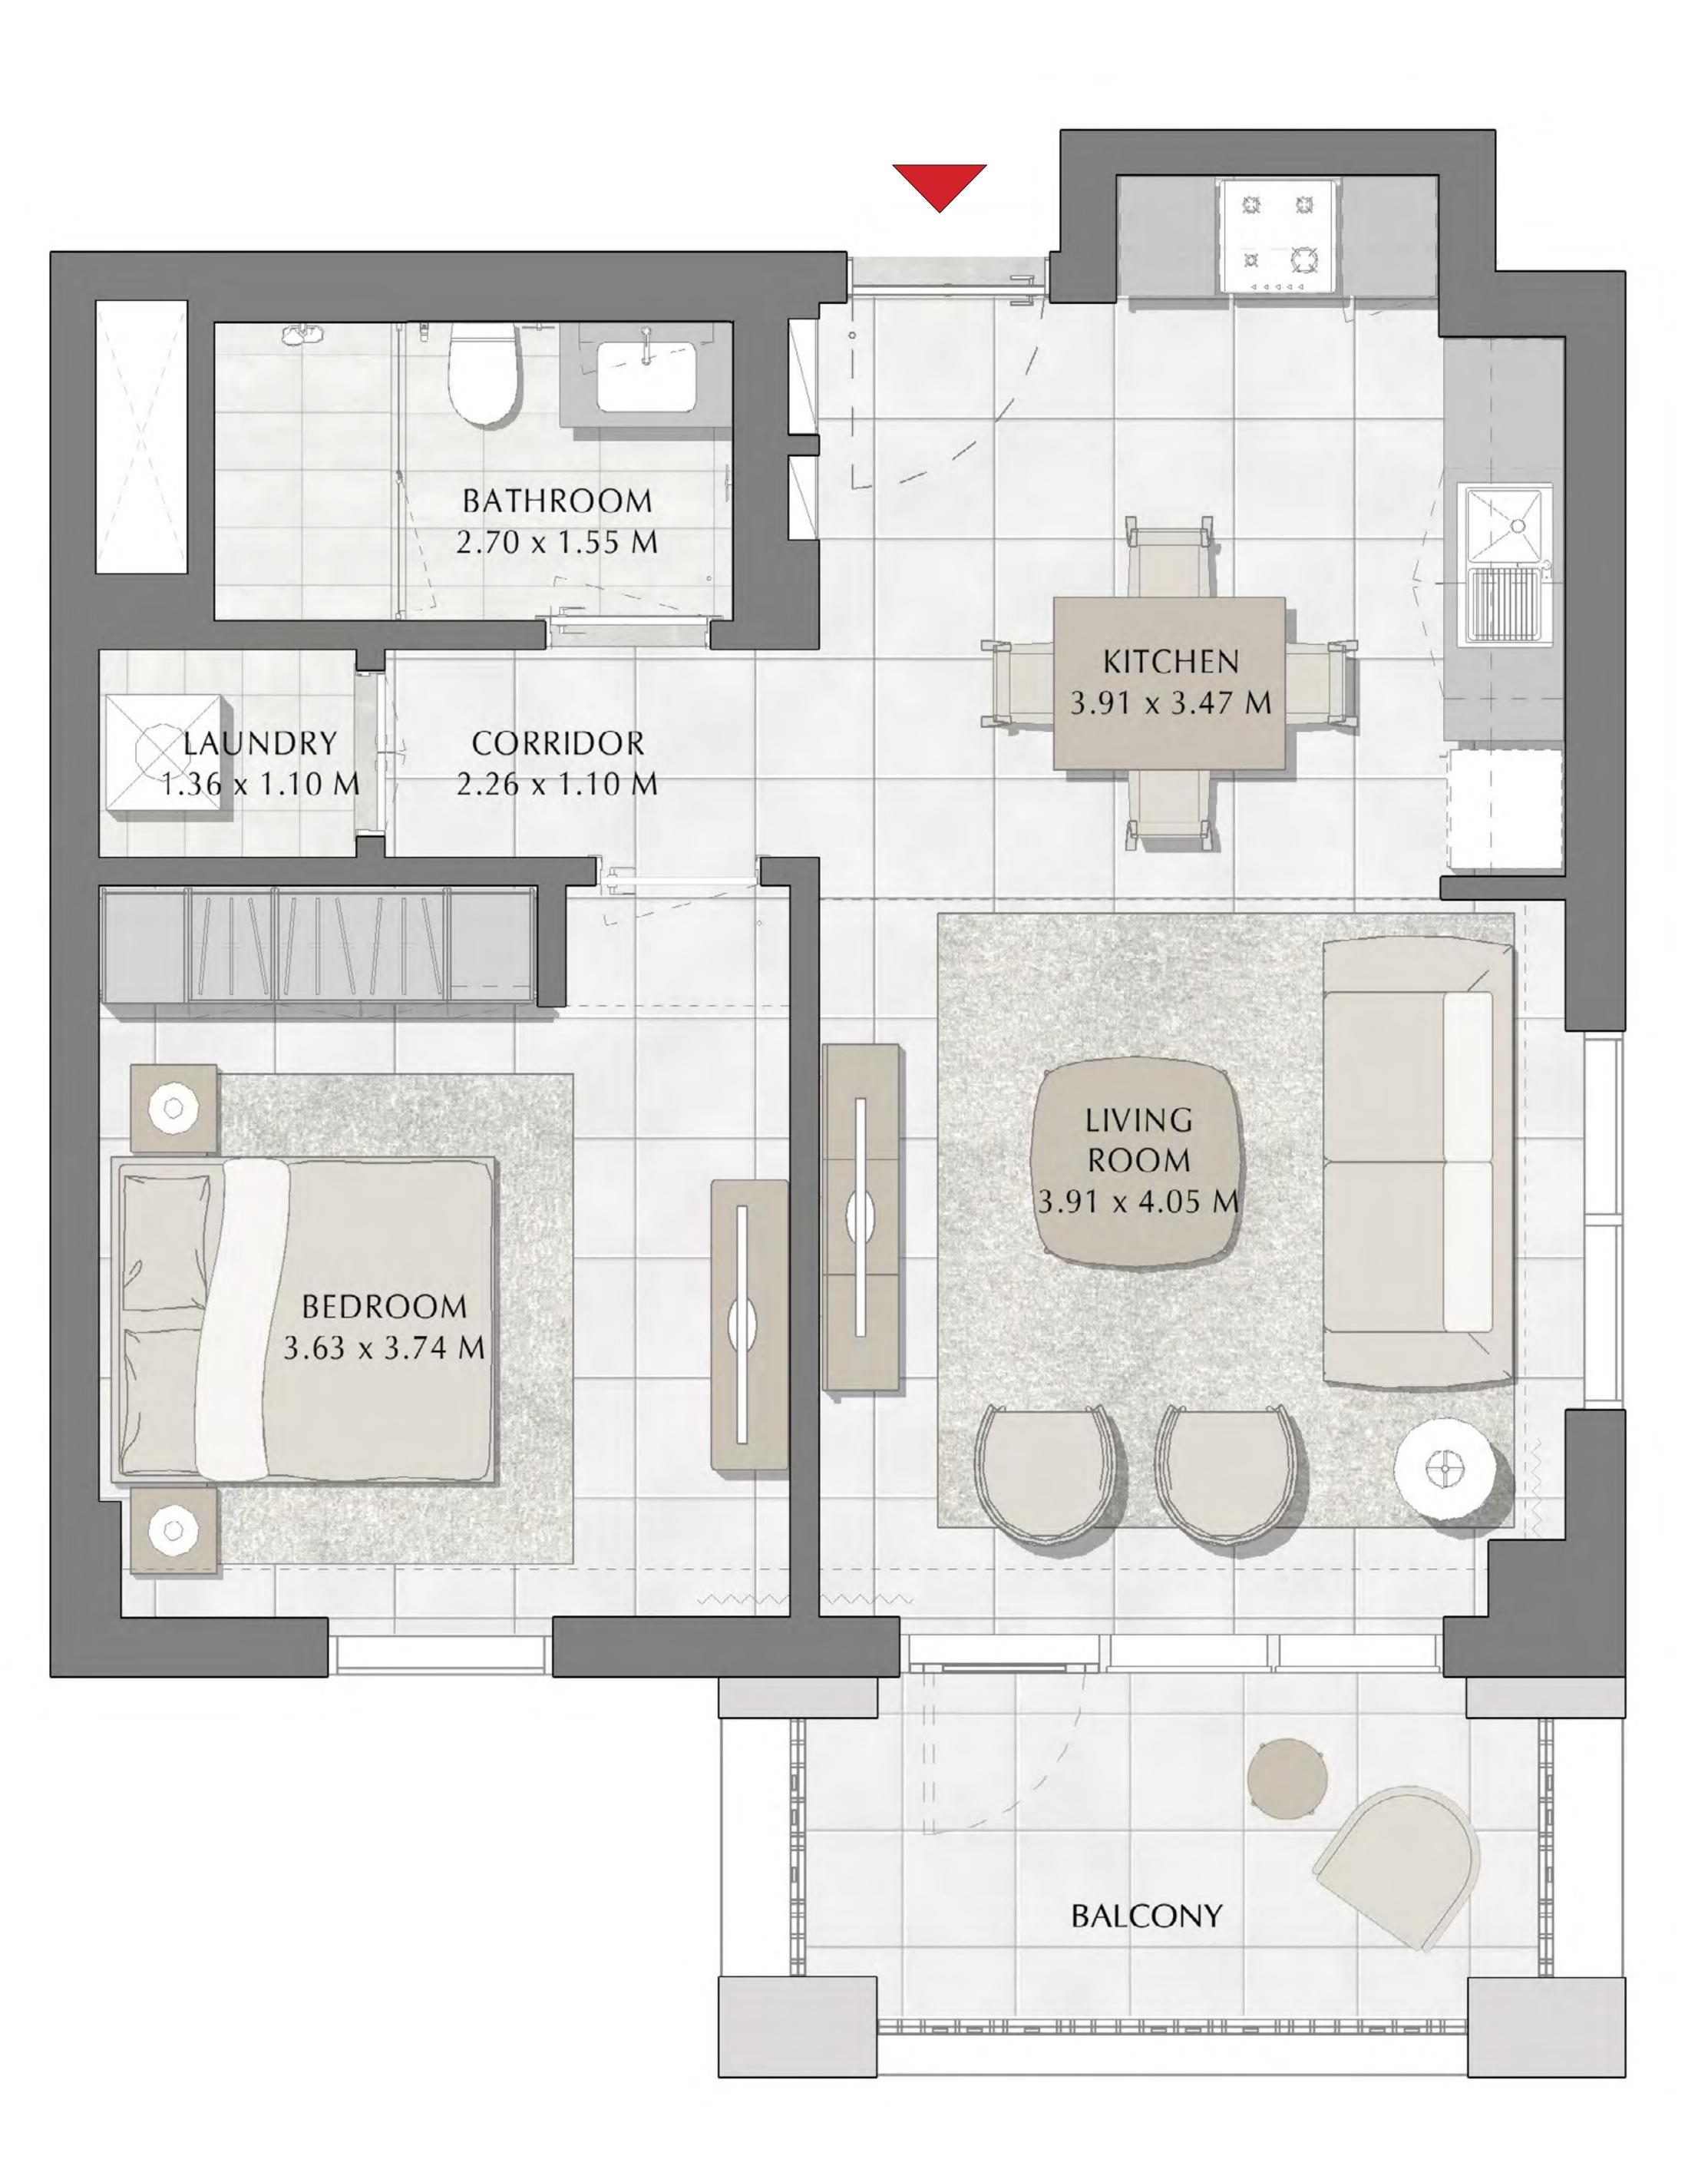

# CREEK BEACH

SUMMER

FLOOR PLANS

BUILDING 3

LEVEL 1

UNIT 101

## BEDROOM

| APARTMENT AREA | 55.46 SQ.M. | 596.97 |
|----------------|-------------|--------|
| BALCONY AREA   | 21.91 SQ.M. | 235.84 |
| TOTAL AREA     | 77.37 SQ.M. | 832.81 |

to make revisions / alterations, at it's absolute discretion, without any liability whatsoever.