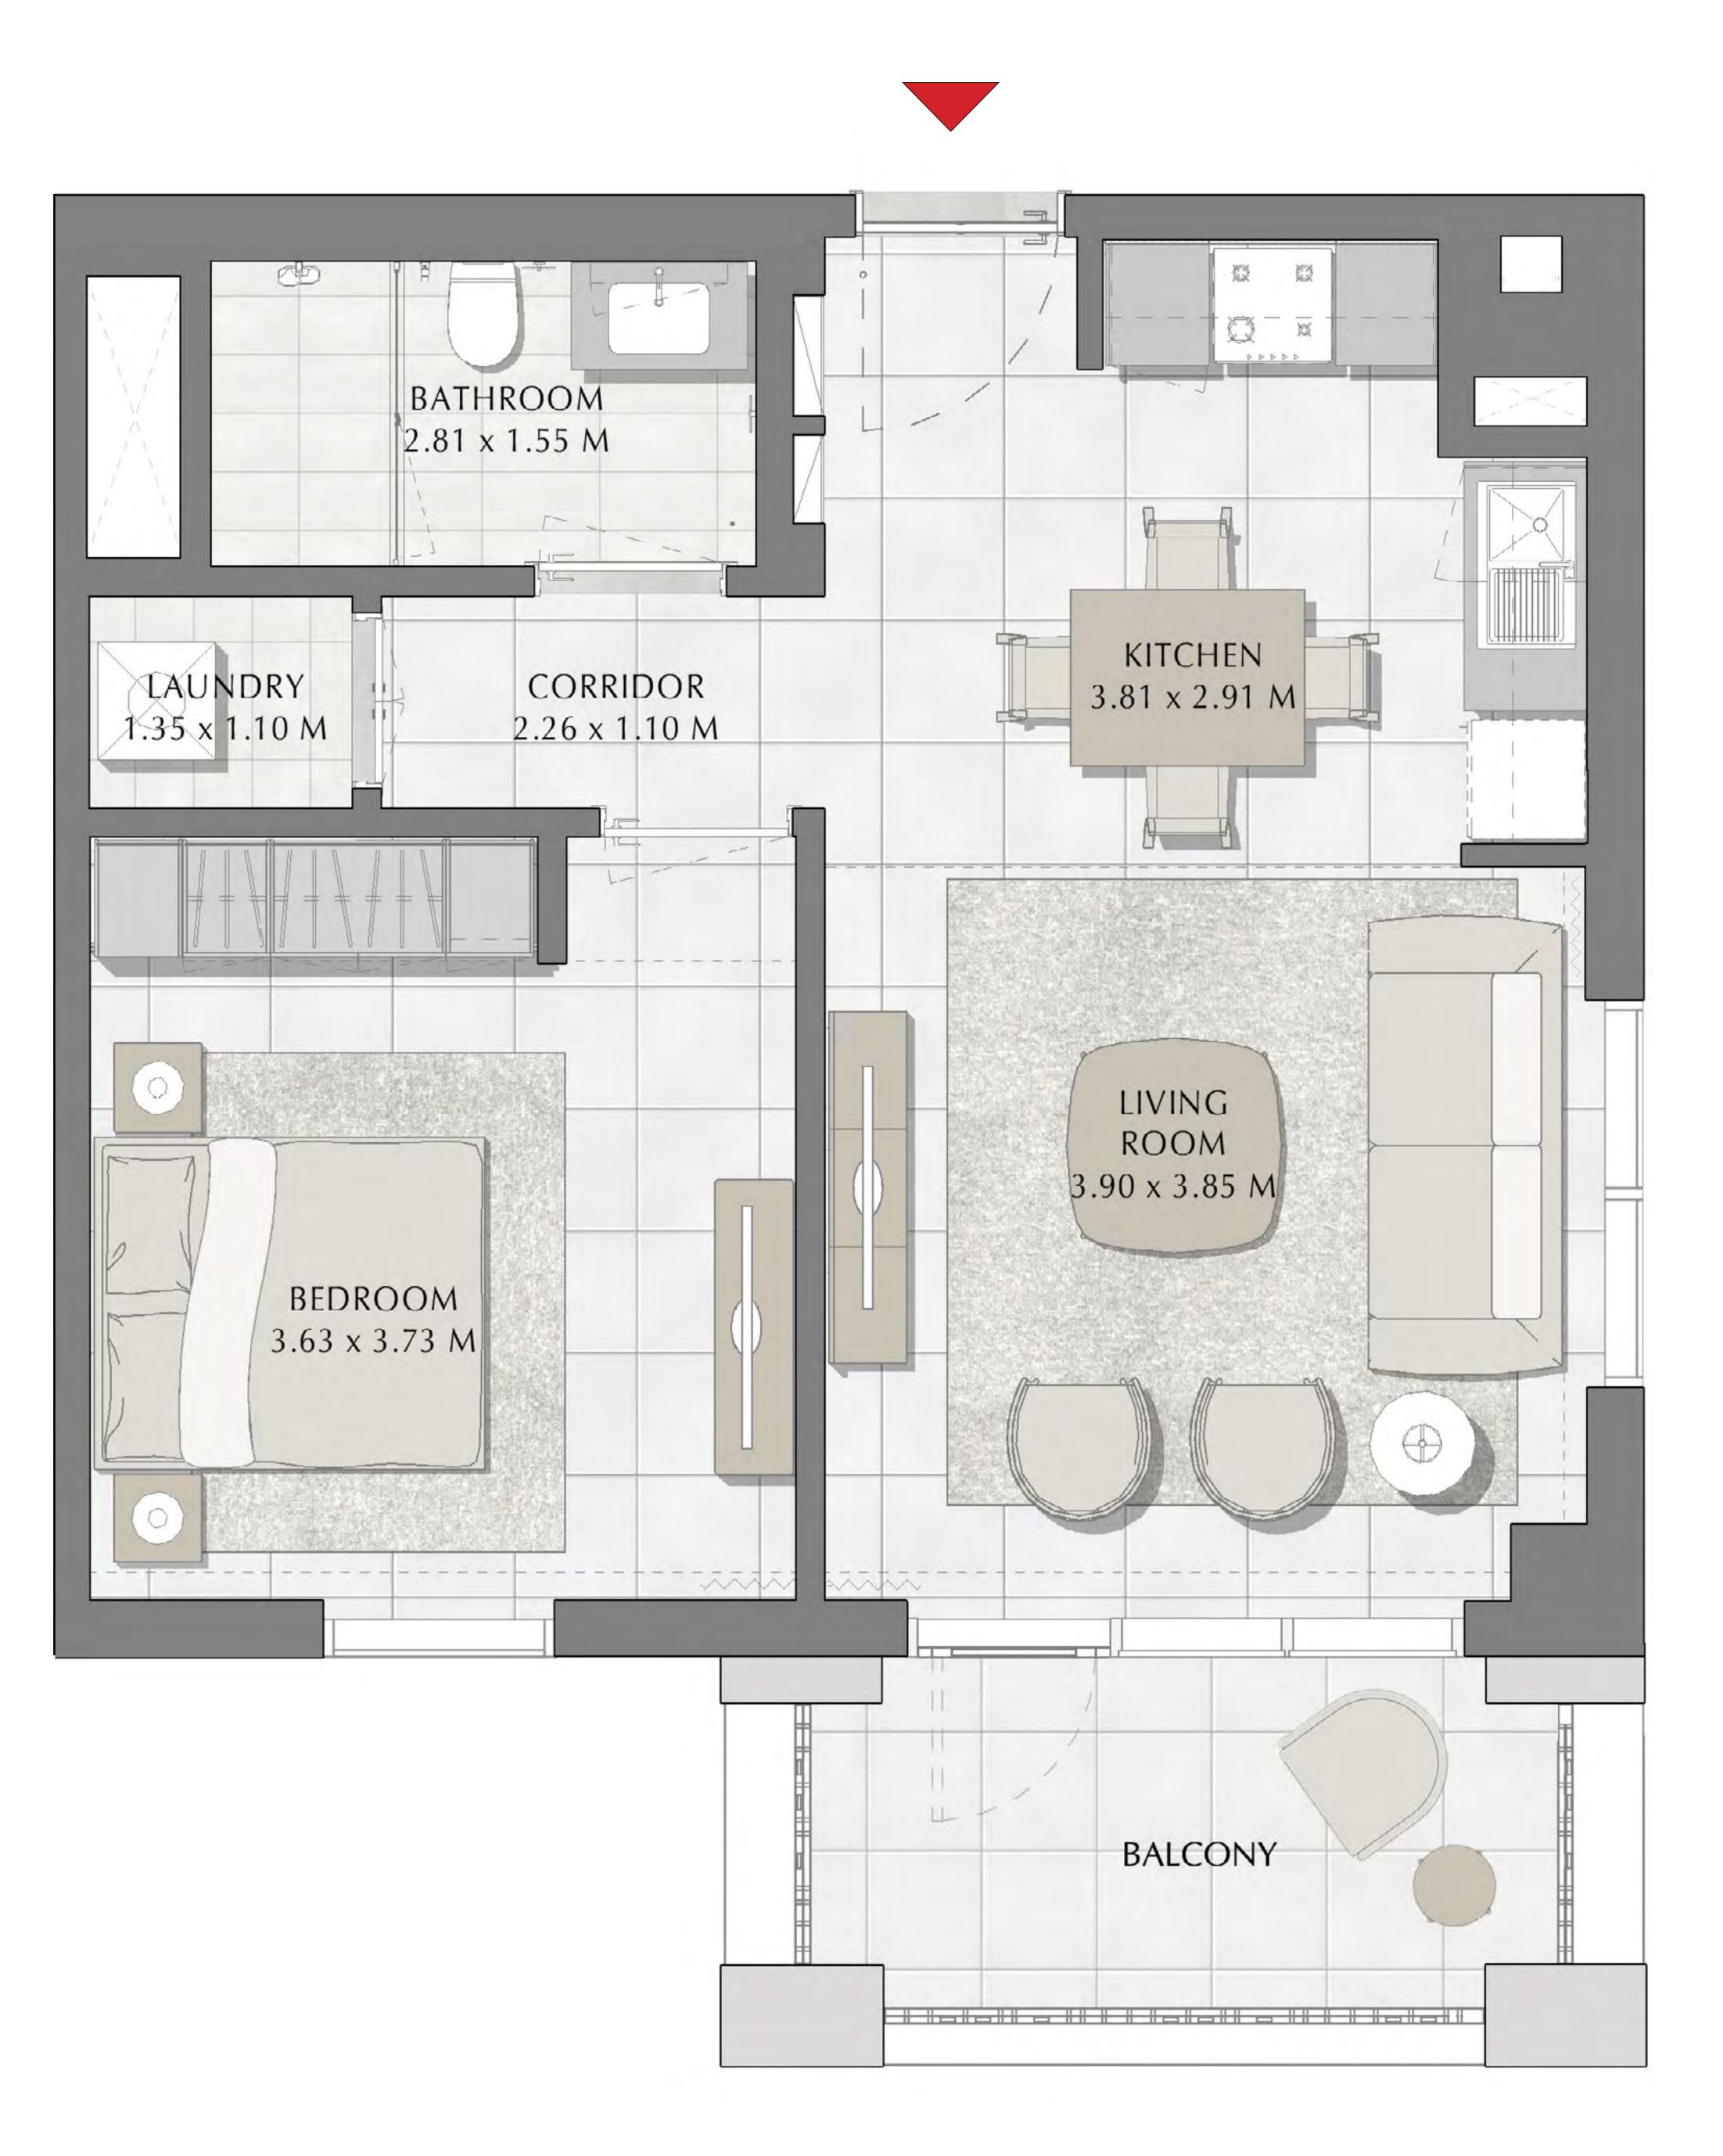

# CREEK BEACH

SUMMER

FLOOR PLANS

BUILDING 3

LEVEL 1

UNIT 101

## BEDROOM

| APARTMENT AREA | 55.46 SQ.M. | 596.97 |
|----------------|-------------|--------|
| BALCONY AREA   | 21.91 SQ.M. | 235.84 |
| TOTAL AREA     | 77.37 SQ.M. | 832.81 |

to make revisions / alterations, at it's absolute discretion, without any liability whatsoever.