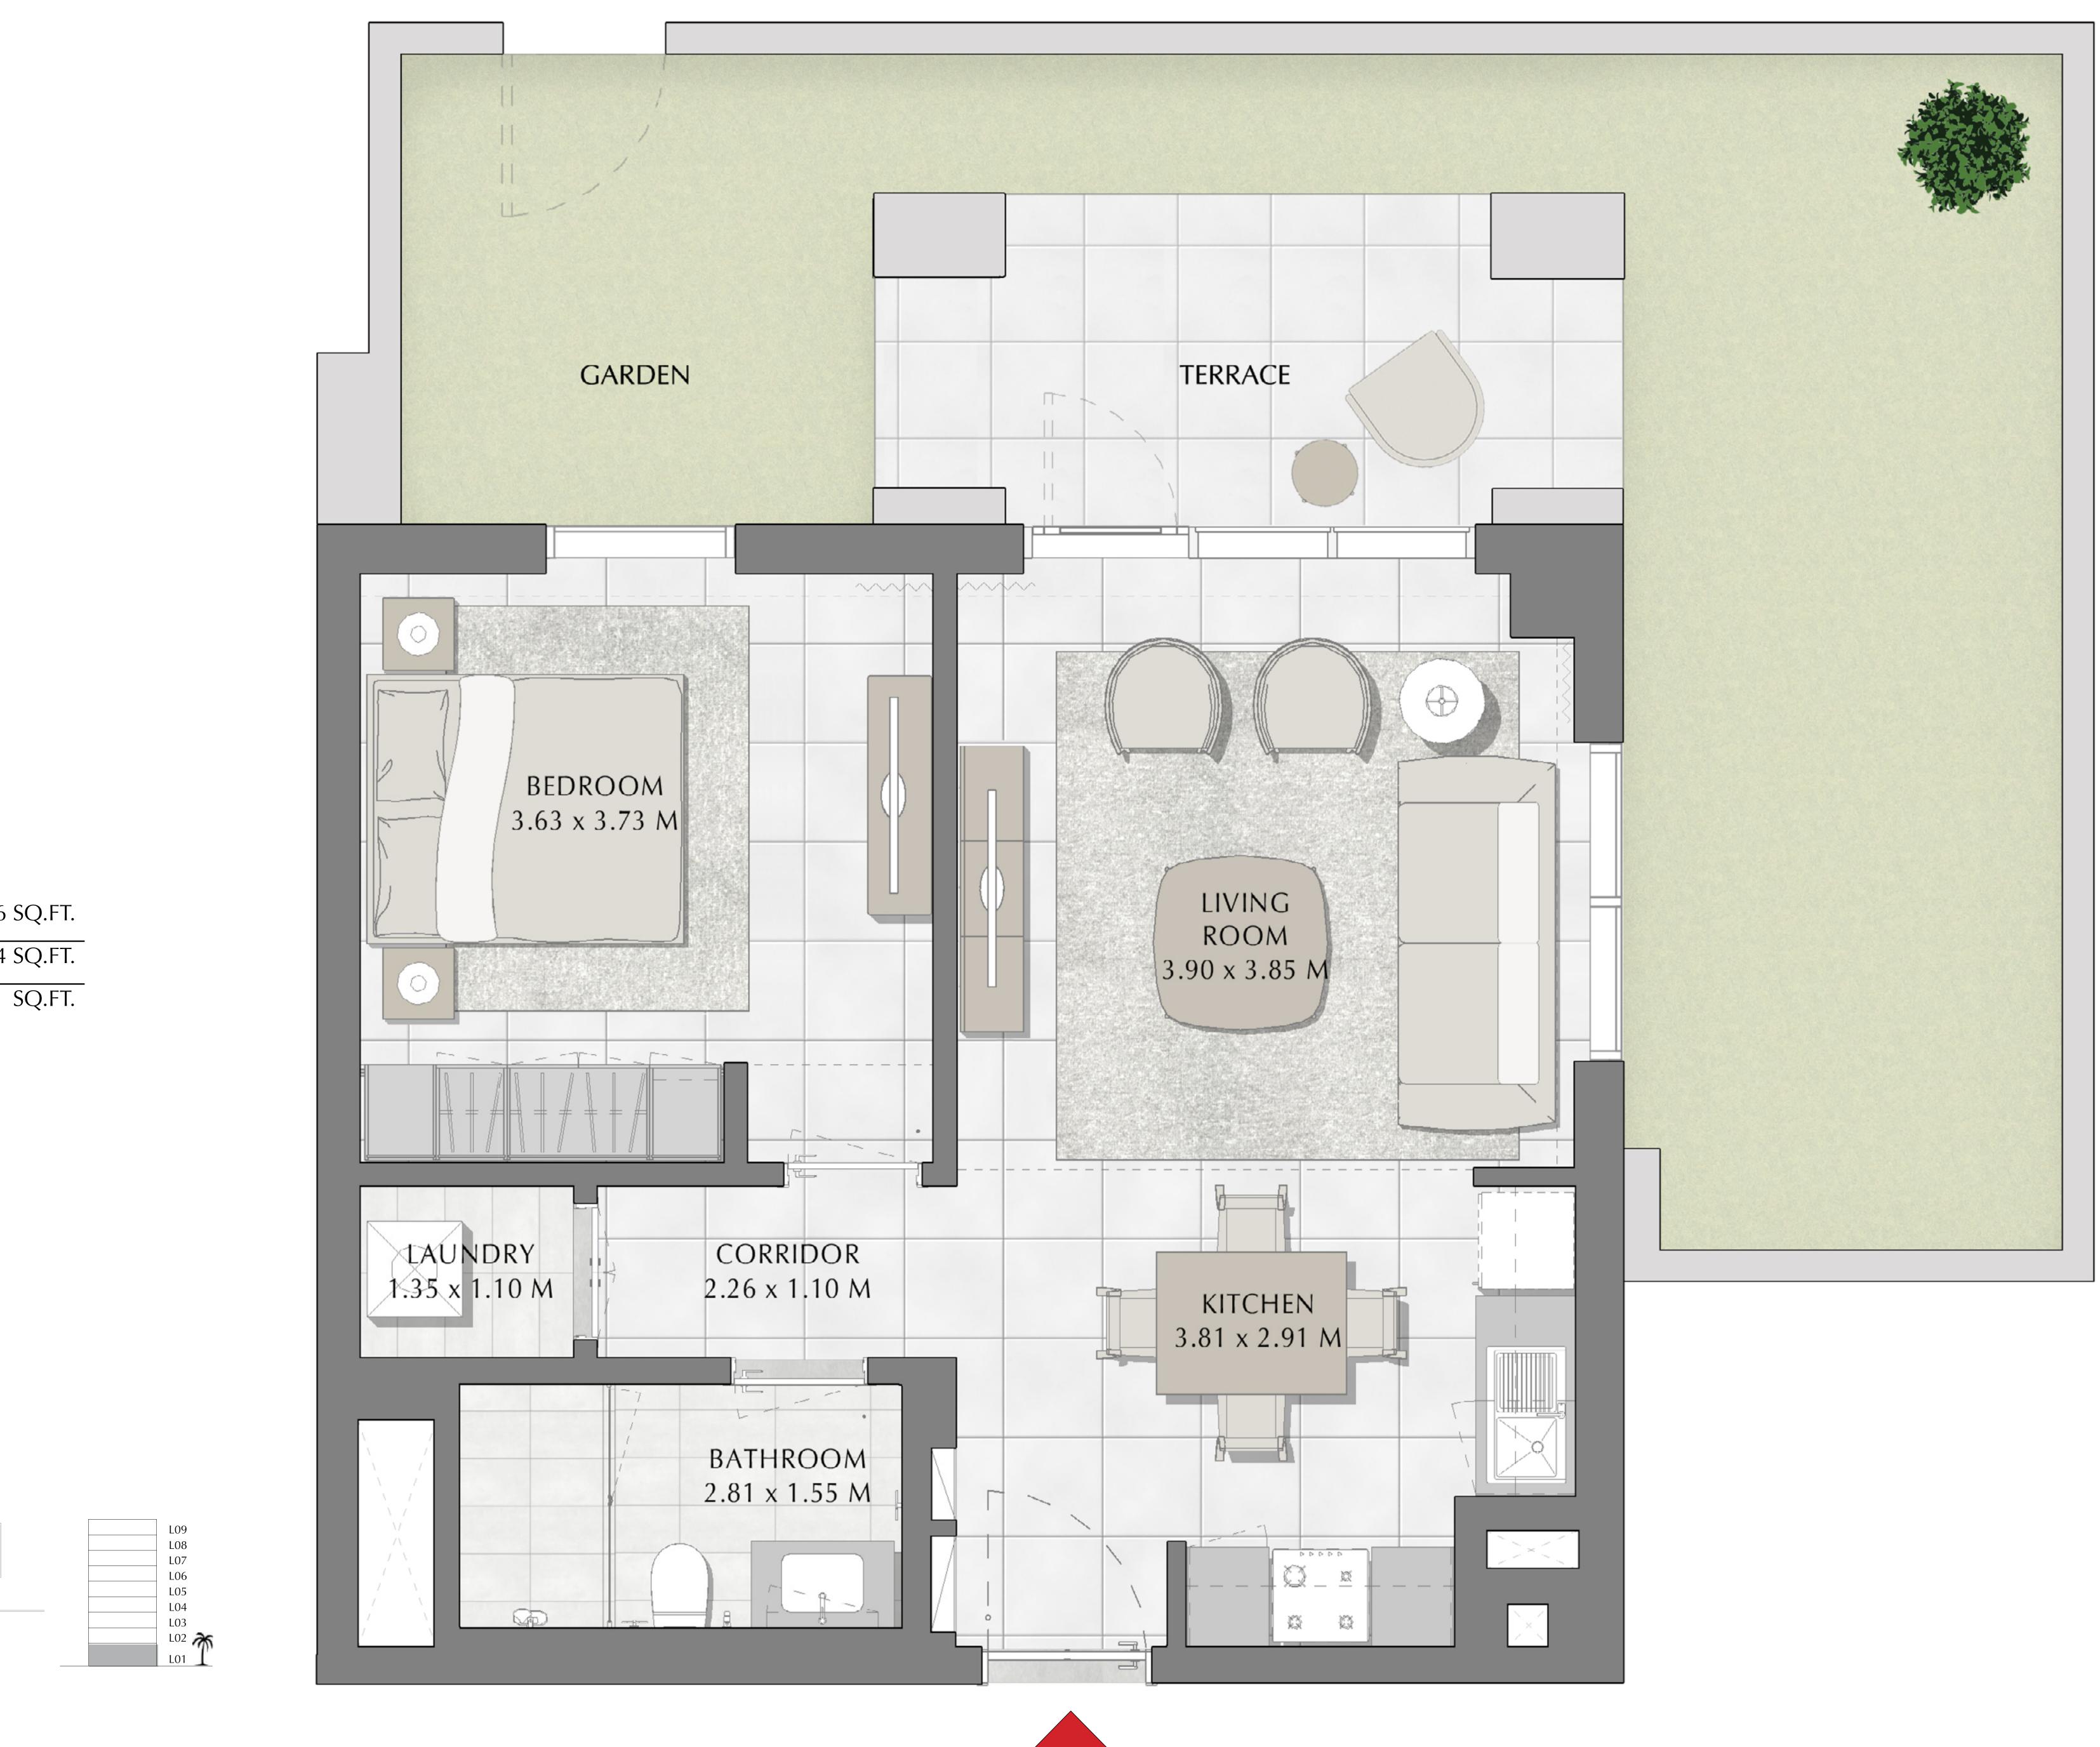

# CREEK BEACH

SUMMER

FLOOR PLANS

BUILDING 3

LEVEL 1

UNIT 101

## BEDROOM

| APARTMENT AREA | 55.46 SQ.M. | 596.97 |
|----------------|-------------|--------|
| BALCONY AREA   | 21.91 SQ.M. | 235.84 |
| TOTAL AREA     | 77.37 SQ.M. | 832.81 |

to make revisions / alterations, at it's absolute discretion, without any liability whatsoever.