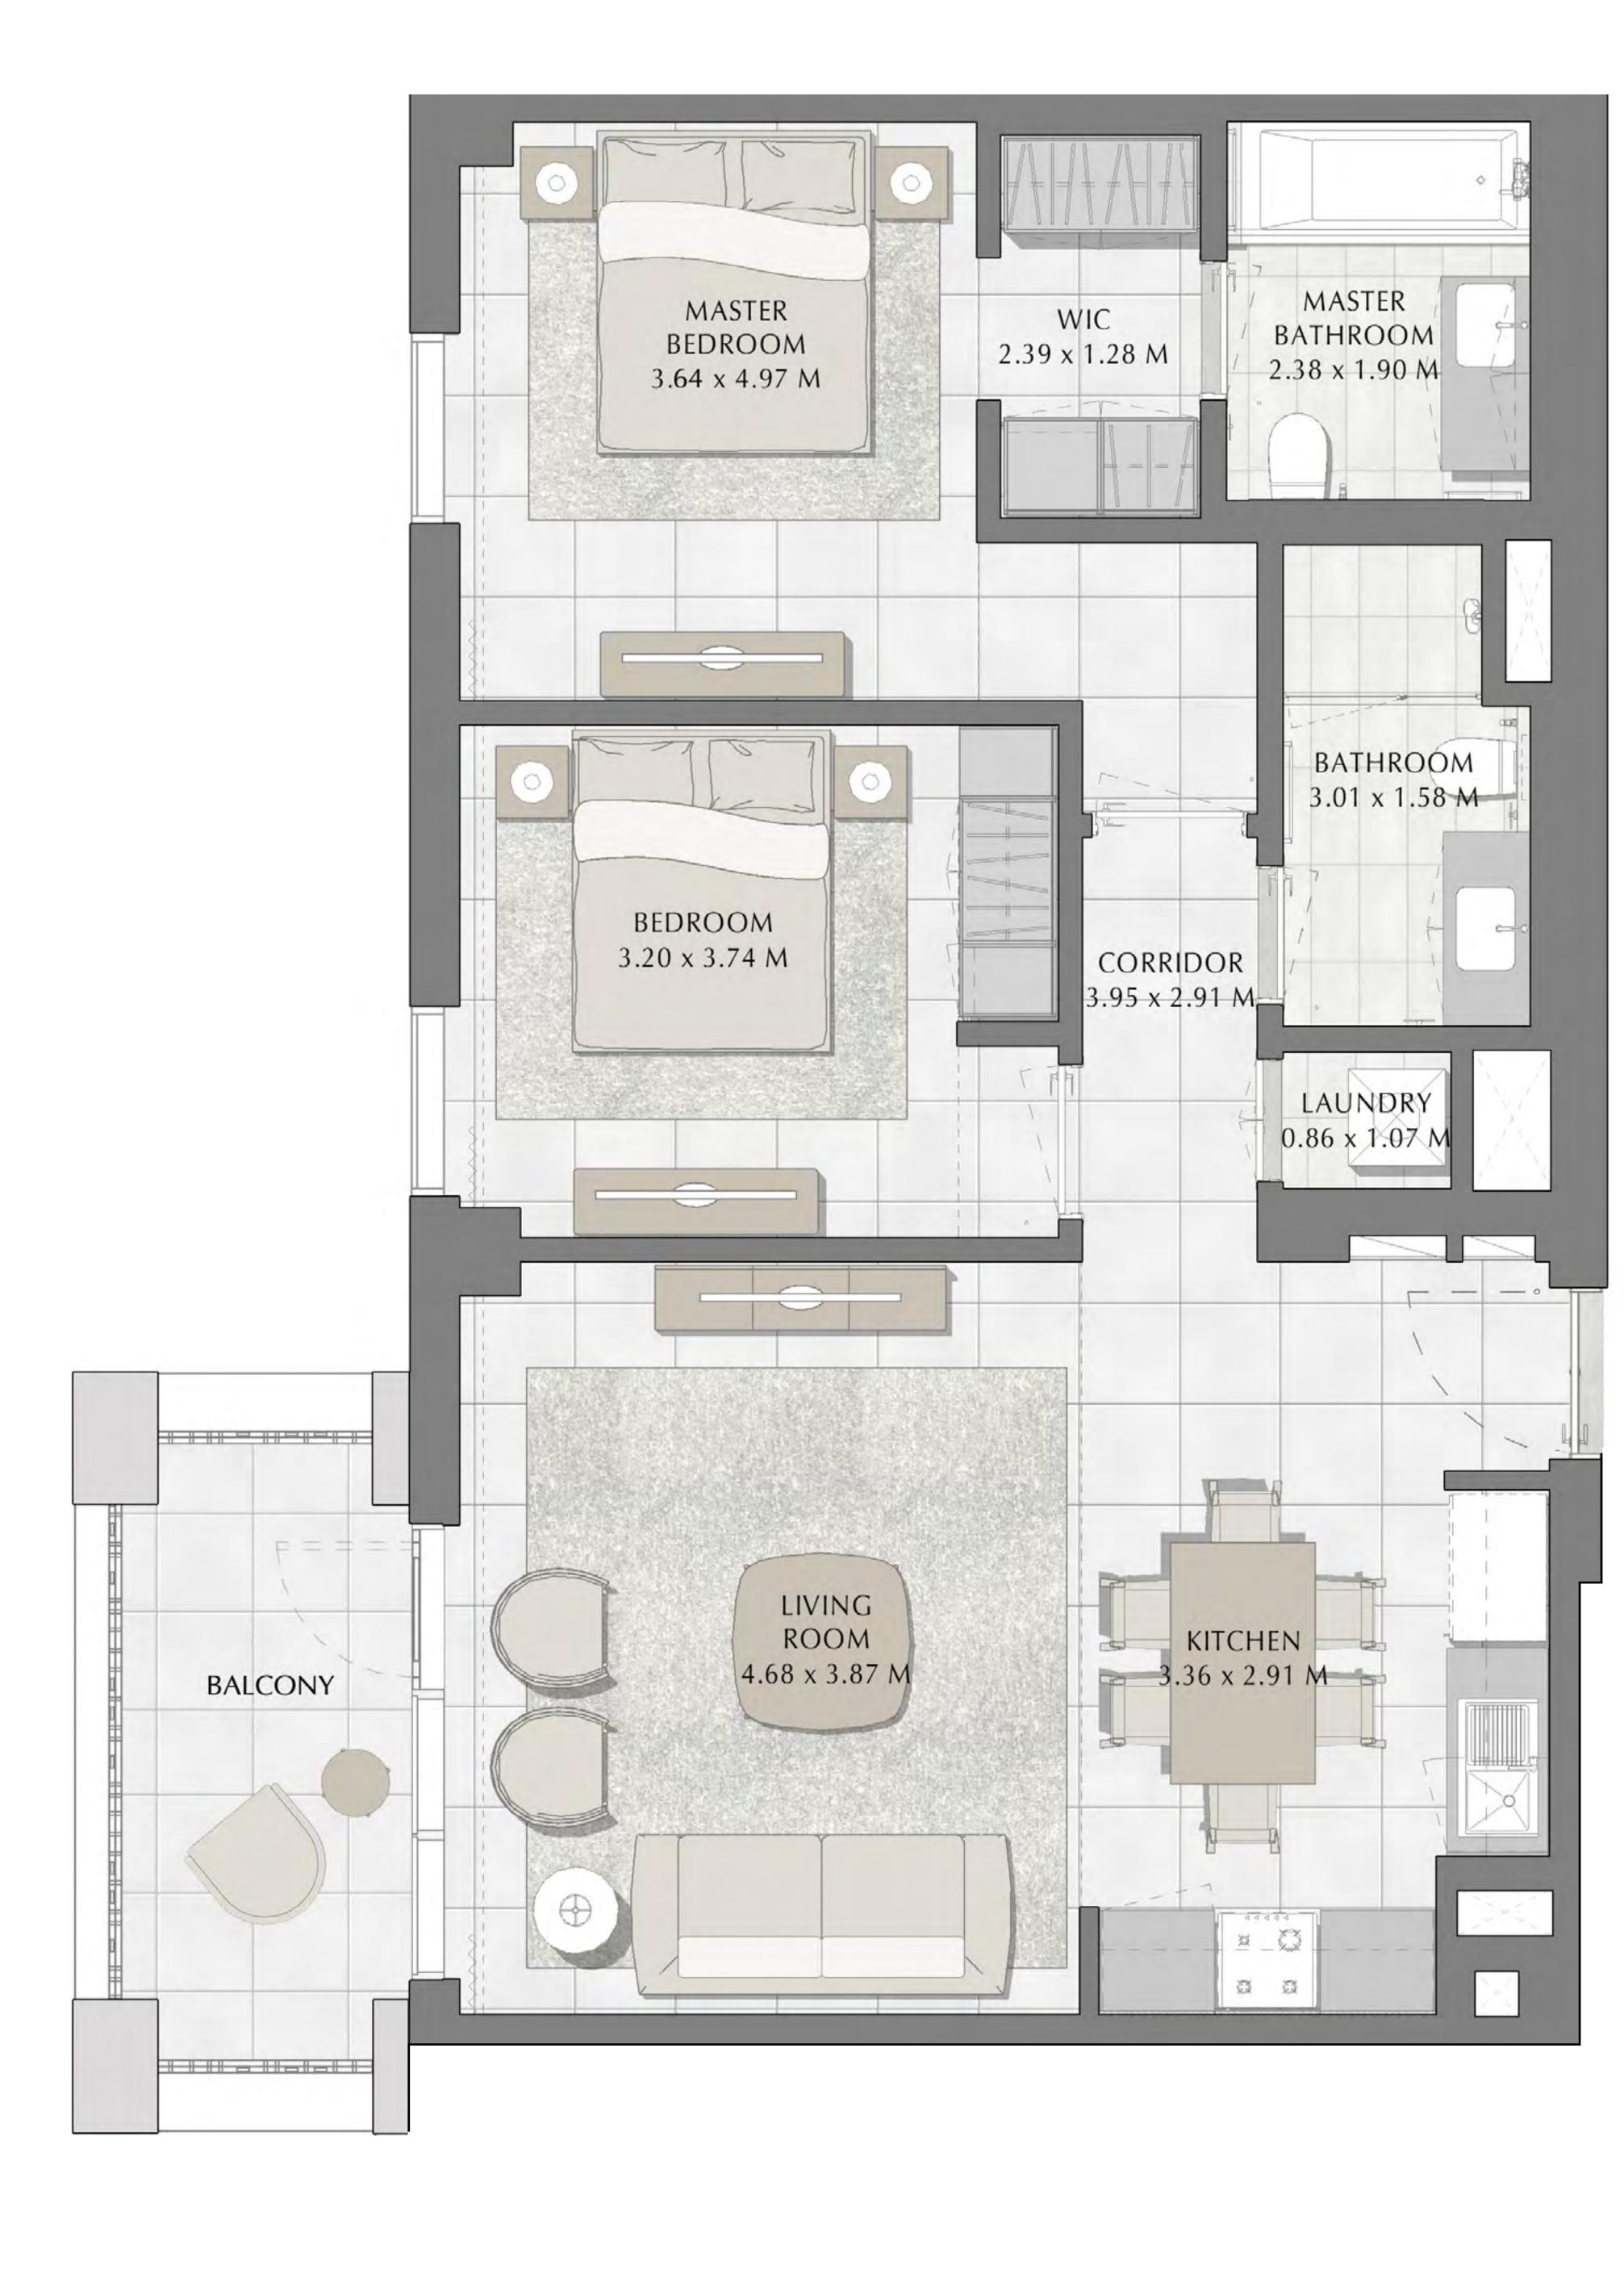

#### BUILDING 3

LEVEL 7

UNIT 704

## BEDROOM

| APARTMENT AREA | 55.34 SQ.M. | 595.67 SQ.FT. |
|----------------|-------------|---------------|
| BALCONY AREA   | 8.82 SQ.M.  | 94.94 SQ.FT.  |
| TOTAL AREA     | 64.16 SQ.M. | 690.61 SQ.FT. |