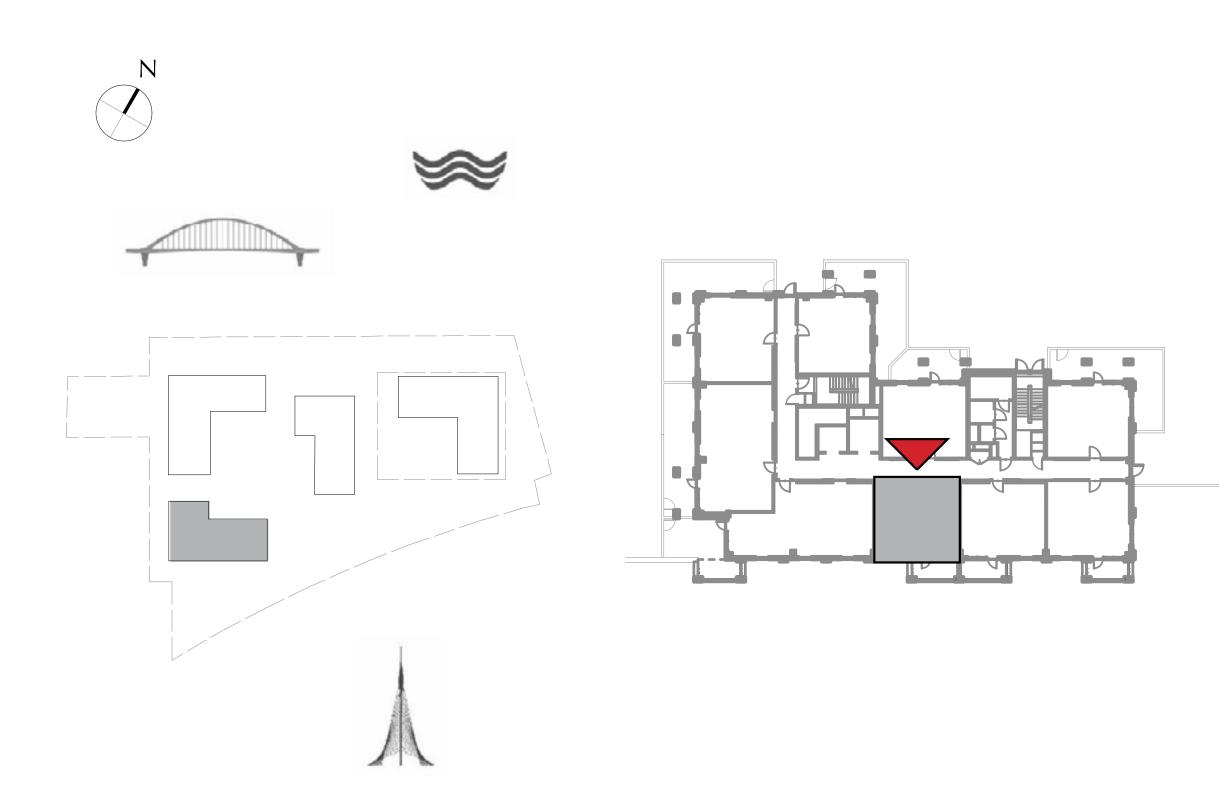

UNIT 103

## BEDROOM

| APARTMENT AREA | 55.91 SQ.M. | 601.81 SQ.FT. |
|----------------|-------------|---------------|
| BALCONY AREA   | 7.40 SQ.M.  | 79.65 SQ.FT.  |
| TOTAL AREA     | 63.31 SQ.M. | 681.46 SQ.FT. |



to make revisions / alterations, at it's absolute discretion, without any liability whatsoever.









#### BUILDING 3

LEVEL 1

UNIT 104

## 1 BEDROOM

| APARTMENT AREA | 55.74 SQ.M. | 599.98 SQ.FT. |
|----------------|-------------|---------------|
| BALCONY AREA   | 8.40 SQ.M.  | 90.42 SQ.FT.  |
| TOTAL AREA     | 64.14 SQ.M. | 690.40 SQ.FT. |











#### BUILDING 3

LEVEL 1

UNIT 105

## BEDROOM

| APARTMENT AREA | 56.00 SQ.M. | 602.78 |
|----------------|-------------|--------|
| BALCONY AREA   | 8.40 SQ.M.  | 90.42  |
| TOTAL AREA     | 64.40 SQ.M. | 693.20 |



to make revisions / alterations, at it's absolute discretion, without any liability whatsoever.



3 SQ.FT. 2 SQ.FT. ) SQ.FT.







#### BUILDING 3

LEVEL 1

UNIT 106

## 2 BEDROOM

| APARTMENT AREA | 83.47 SQ.M.  | 898.46    |
|----------------|--------------|-----------|
| BALCONY AREA   | 30.68 SQ.M.  | 330.24 \$ |
| TOTAL AREA     | 114.15 SQ.M. | 1228.70   |



to make revisions / alterations, at it's absolute discretion, without any liability whatsoever.



|  | L09 |
|--|-----|
|  | L08 |
|  | L07 |
|  | L06 |
|  | L05 |
|  | L04 |
|  | L03 |
|  | L02 |
|  | L01 |





#### BUILDING 3

LEVEL 1

UNIT 107

## 2 BEDROOM

| APARTMENT AREA | 84.43 SQ.M.  | 908.80 \$ |
|----------------|--------------|-----------|
| BALCONY AREA   | 40.33 SQ.M.  | 434.11 \$ |
| TOTAL AREA     | 124.76