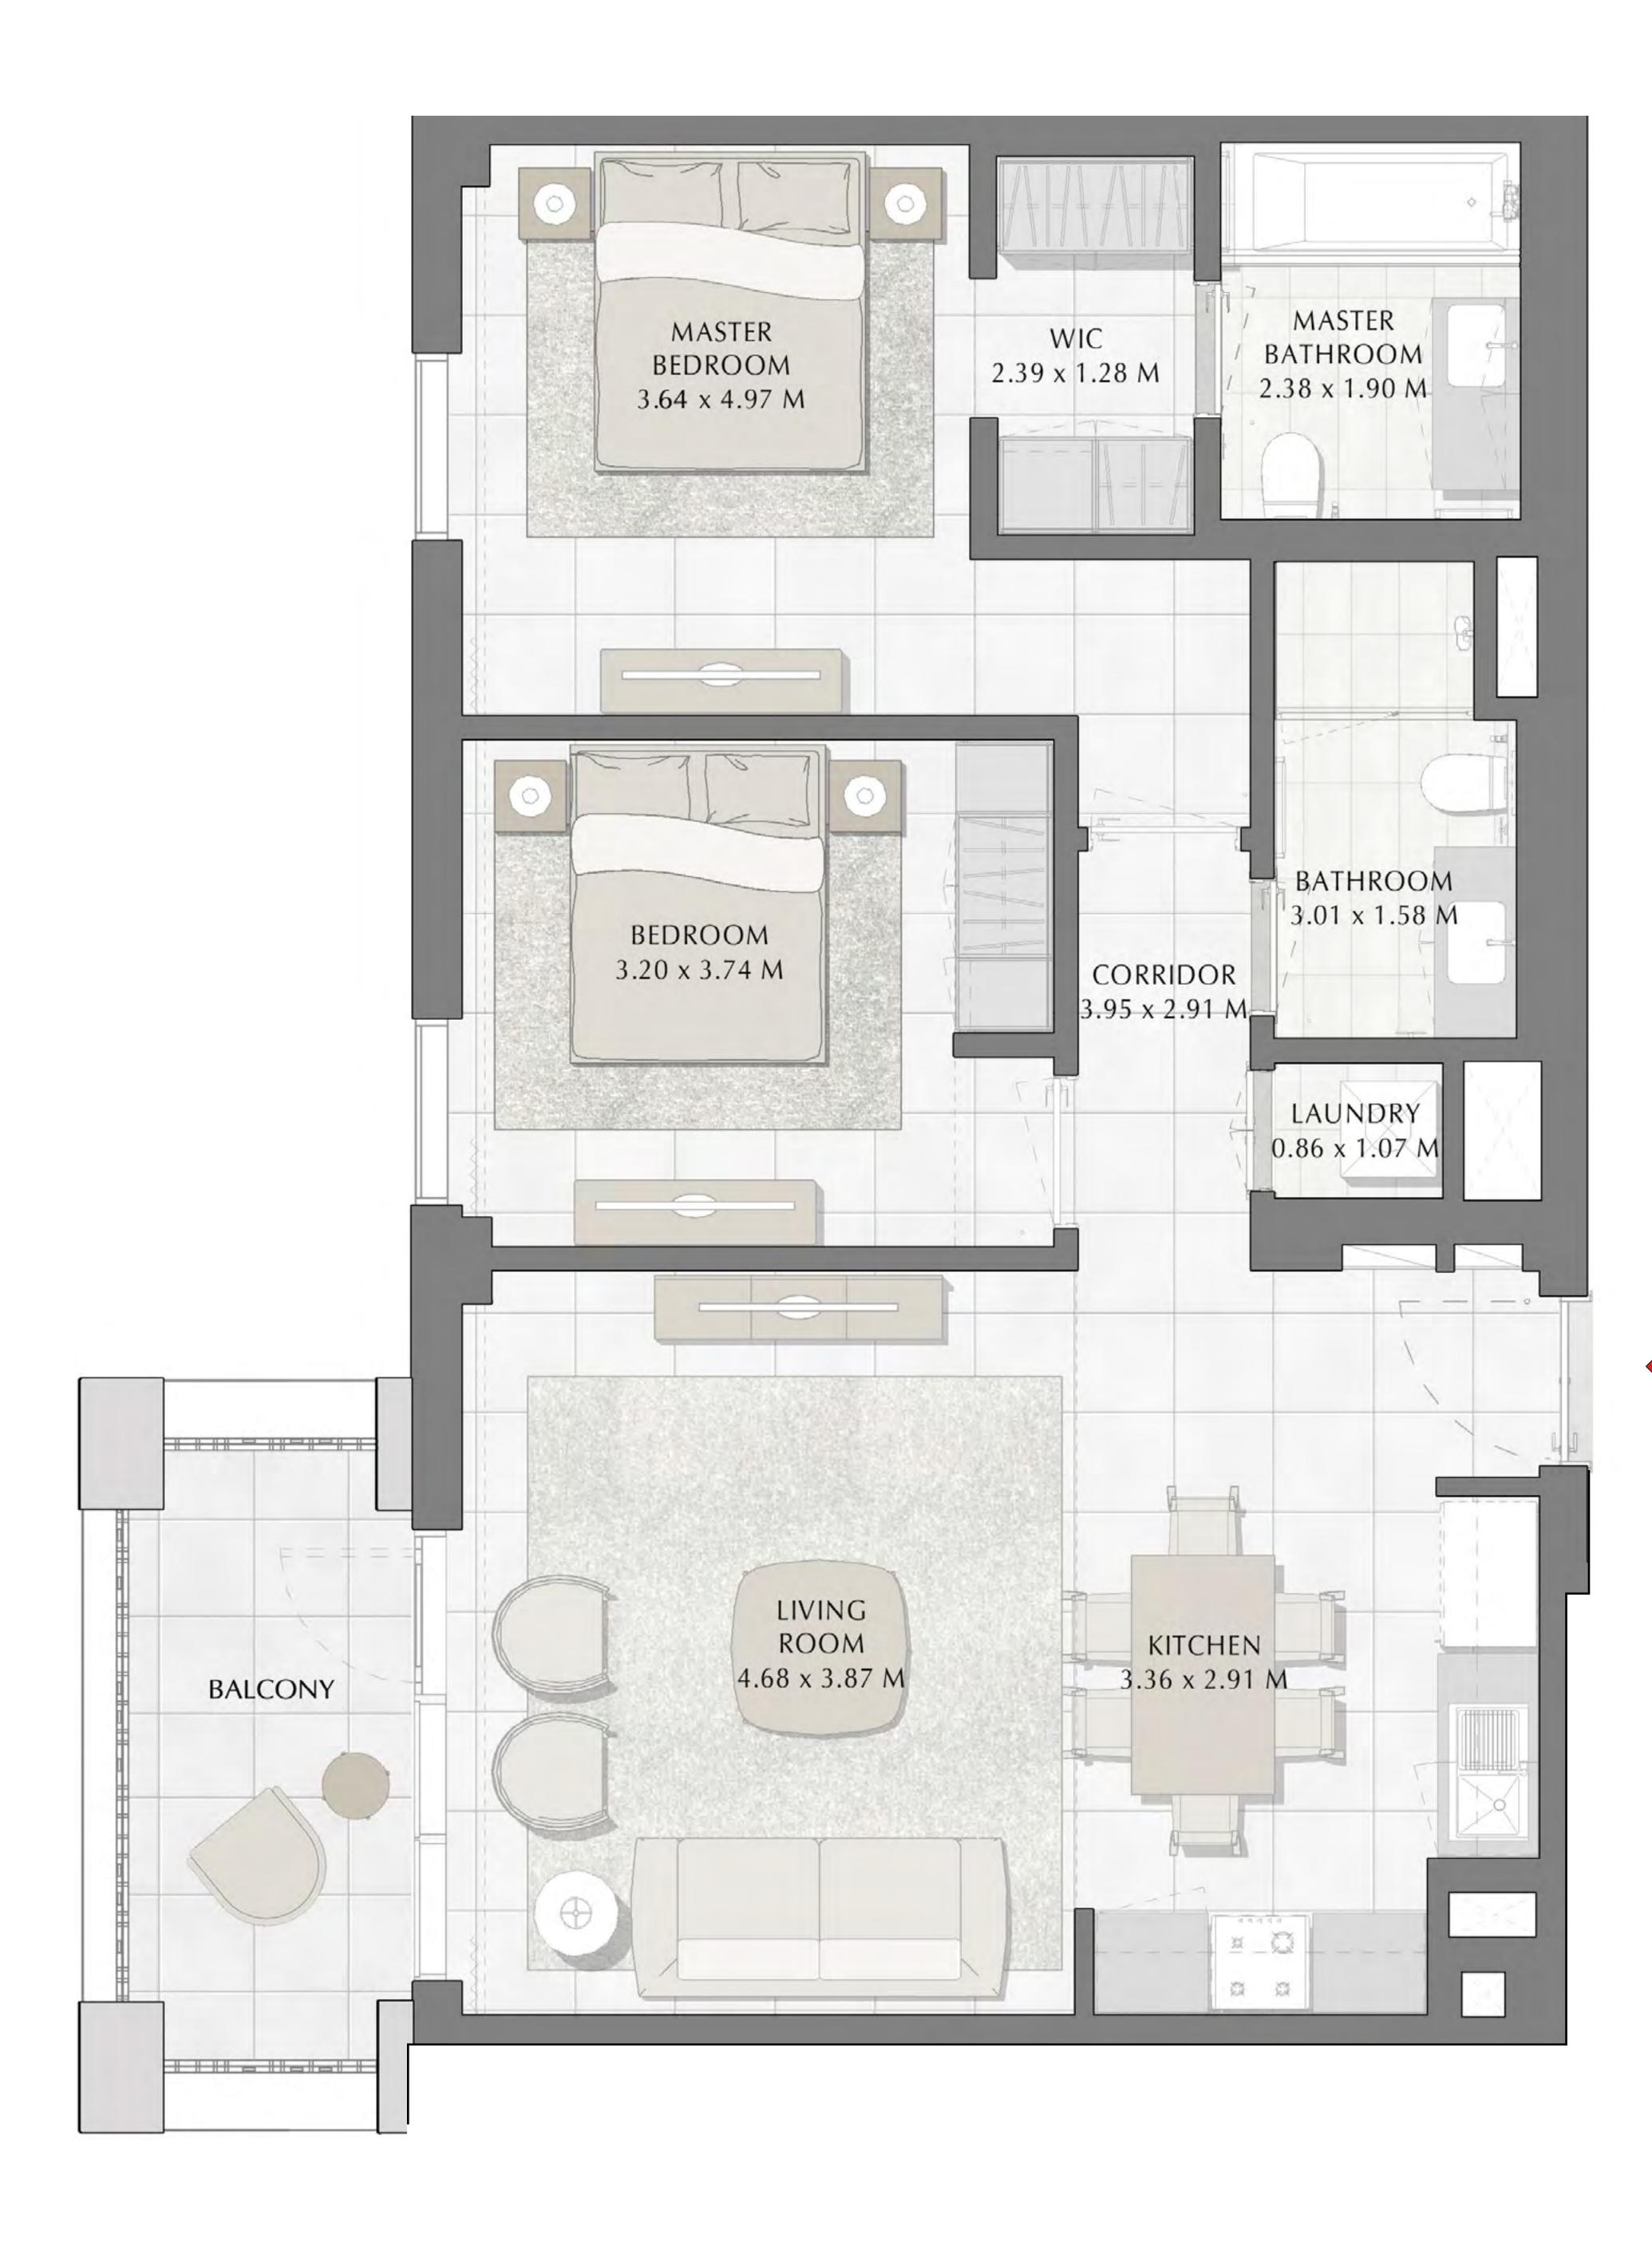

## BEDROOM

| APARTMENT AREA | 55.46 SQ.M. | 596.97 |
|----------------|-------------|--------|
| BALCONY AREA   | 21.91 SQ.M. | 235.84 |
| TOTAL AREA     | 77.37 SQ.M. | 832.81 |

to make revisions / alterations, at it's absolute discretion, without any liability whatsoever.