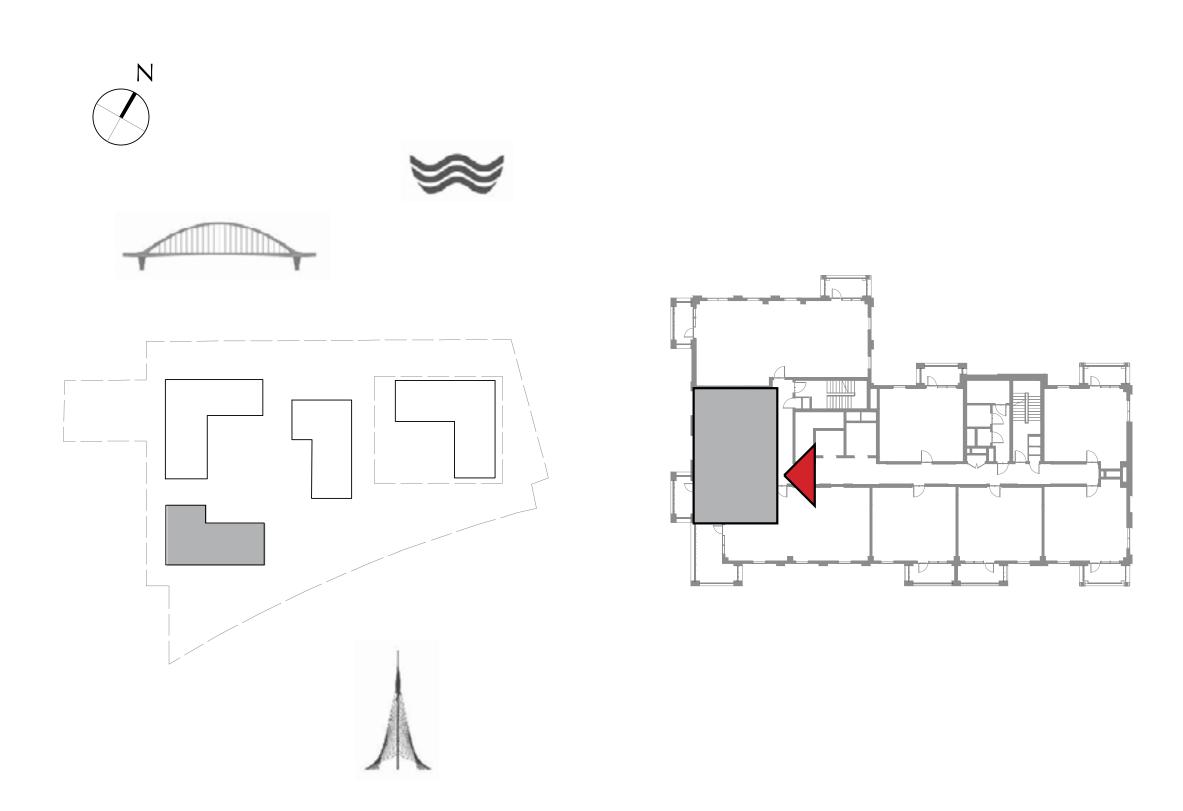

ng construction tolerances. 2. All materials, dimensions, and drawings are approximate only. 3. Information is subject to change without notice, at developer's absolute discretion. 4. Actual area may vary from the stated area. 5. Drawings not to scale. 6. All images used are for illustrative purposes only and do not represent the actual size, features, specifications, fittings, and furnishings. 7. The developer reserves the right to make revisions / alterations, at it's absolute discretion, without any liability whatsoever.



) SQ.FT. 2 SQ.FT. 2 SQ.FT.







#### BUILDING 3

LEVEL 7

UNIT 707

| APARTMENT AREA | 84.01 SQ.M. | 904.28 SQ.FT. |
|----------------|-------------|---------------|
| BALCONY AREA   | 7.40 SQ.M.  | 79.65 SQ.FT.  |
| TOTAL AREA     | 91.41 SQ.M. | 983.93 SQ.FT. |



FLOOR PLAN 1. All dimensions are in imperial and metric, and measured from finish to finish excluding construction tolerances. 2. All materials, dimensions, and drawings are approximate only. 3. Information is subject to change without notice, at developer's absolute discretion. 4. Actual area may vary from the stated area. 5. Drawings not to scale. 6. All images used are for illustrative purposes only and do not represent the actual size, features, specifications, fittings, and furnishings. 7. The developer reserves the right to make revisions / alterations, at it's absolute discretion, without any liability whatsoever.









#### BUILDING 3

LEVEL 7

UNIT 708

| APARTMENT AREA | 123.70 SQ.M. | 1331.50 |
|----------------|--------------|---------|
| BALCONY AREA   | 14.79 SQ.M.  | 15