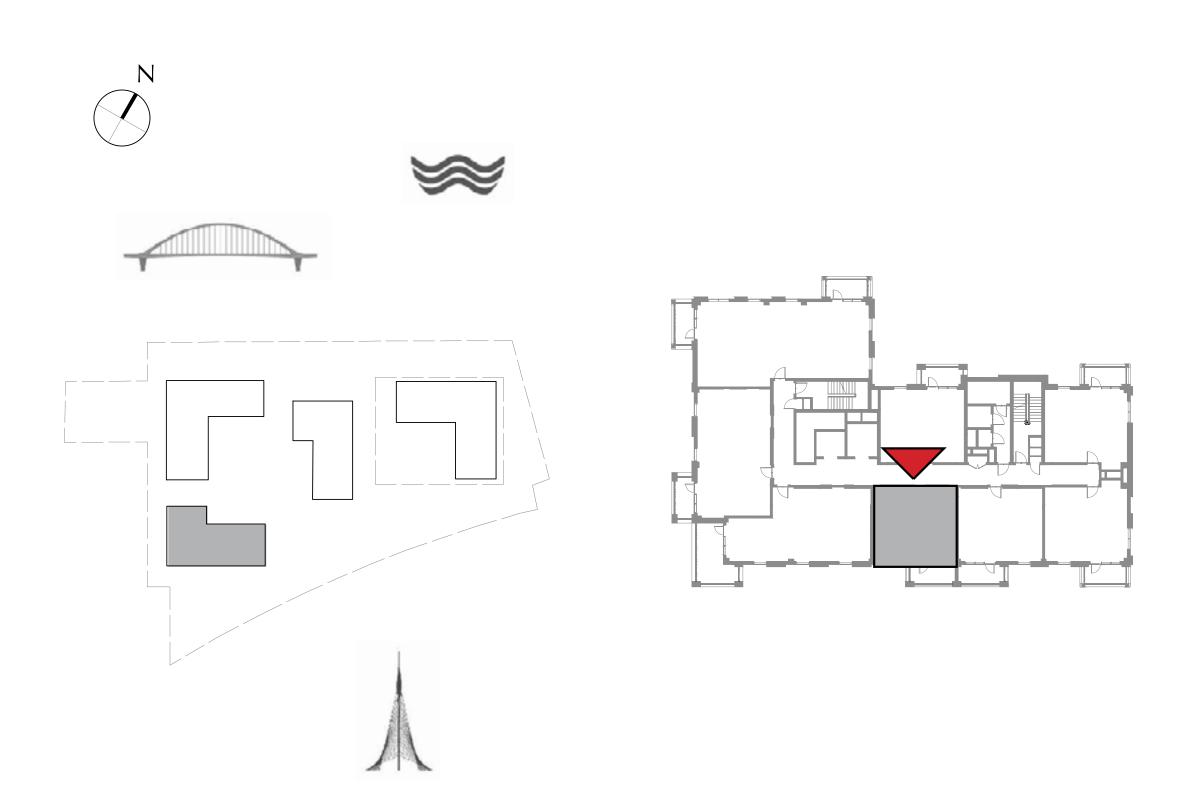

#### BUILDING 3

LEVEL 1

UNIT 102

## BEDROOM

| APARTMENT AREA | 54.93 SQ.M.  | 591.26 \$ |
|----------------|--------------|-----------|
| BALCONY AREA   | 48.09 SQ.M.  | 517.64    |
| TOTAL AREA     | 103.02 SQ.M. | 1108.90   |

to make revisions / alterations, at it's absolute discretion, without any liability whatsoever.