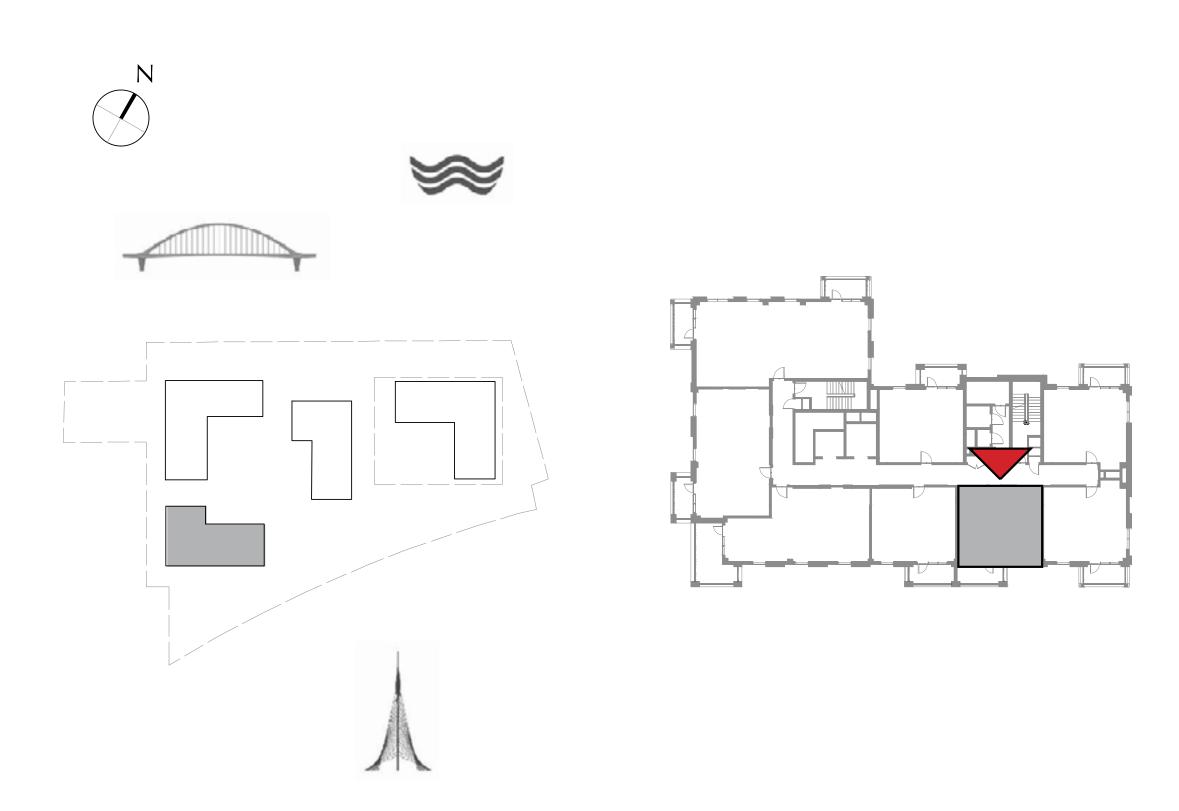

# CREEK BEACH

SUMMER

FLOOR PLANS

BUILDING 3

LEVEL 1

UNIT 101

## BEDROOM

| APARTMENT AREA | 55.46 SQ.M. | 596.97 |
|----------------|-------------|--------|
| BALCONY AREA   | 21.91 SQ.M. | 235.84 |
| TOTAL AREA     | 77.37 SQ.M. | 832.81 |

to make revisions / alterations, at it's absolute discretion, without any liability whatsoever.