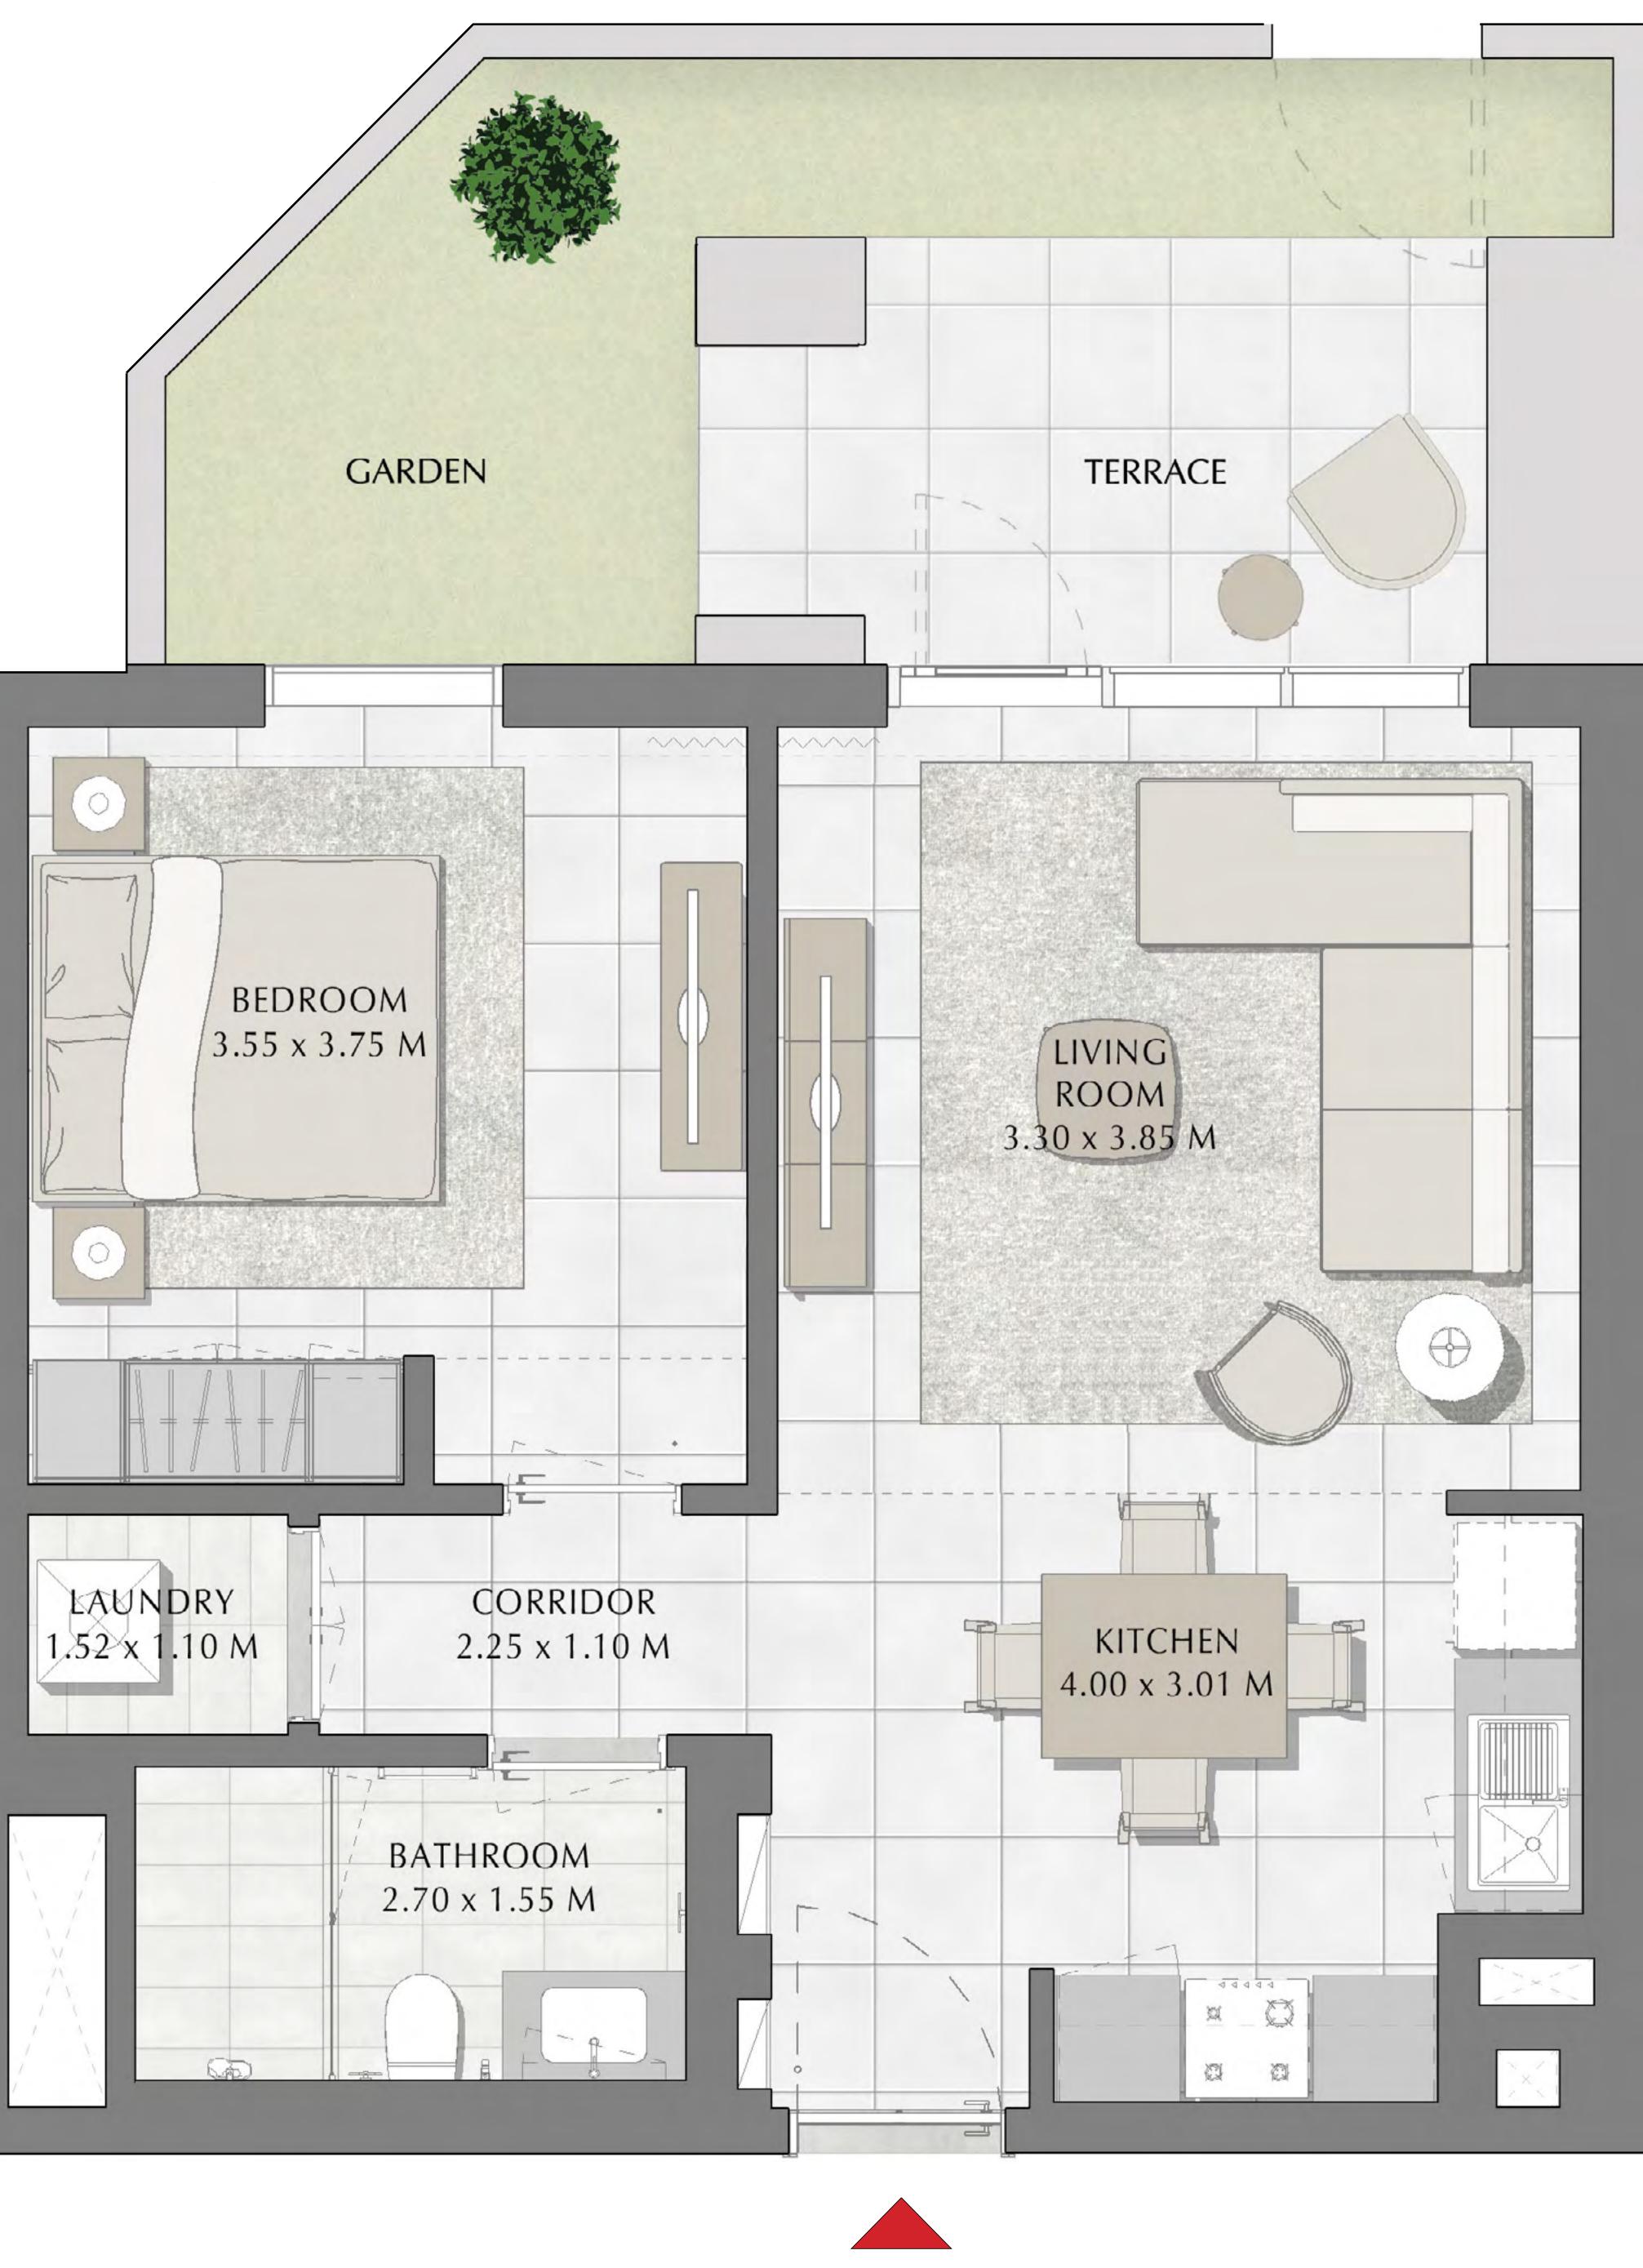

#### BUILDING 3

LEVEL 1

UNIT 103

## BEDROOM

| APARTMENT AREA | 55.91 SQ.M. | 601.81 SQ.FT. |
|----------------|-------------|---------------|
| BALCONY AREA   | 7.40 SQ.M.  | 79.65 SQ.FT.  |
| TOTAL AREA     | 63.31 SQ.M. | 681.46 SQ.FT. |