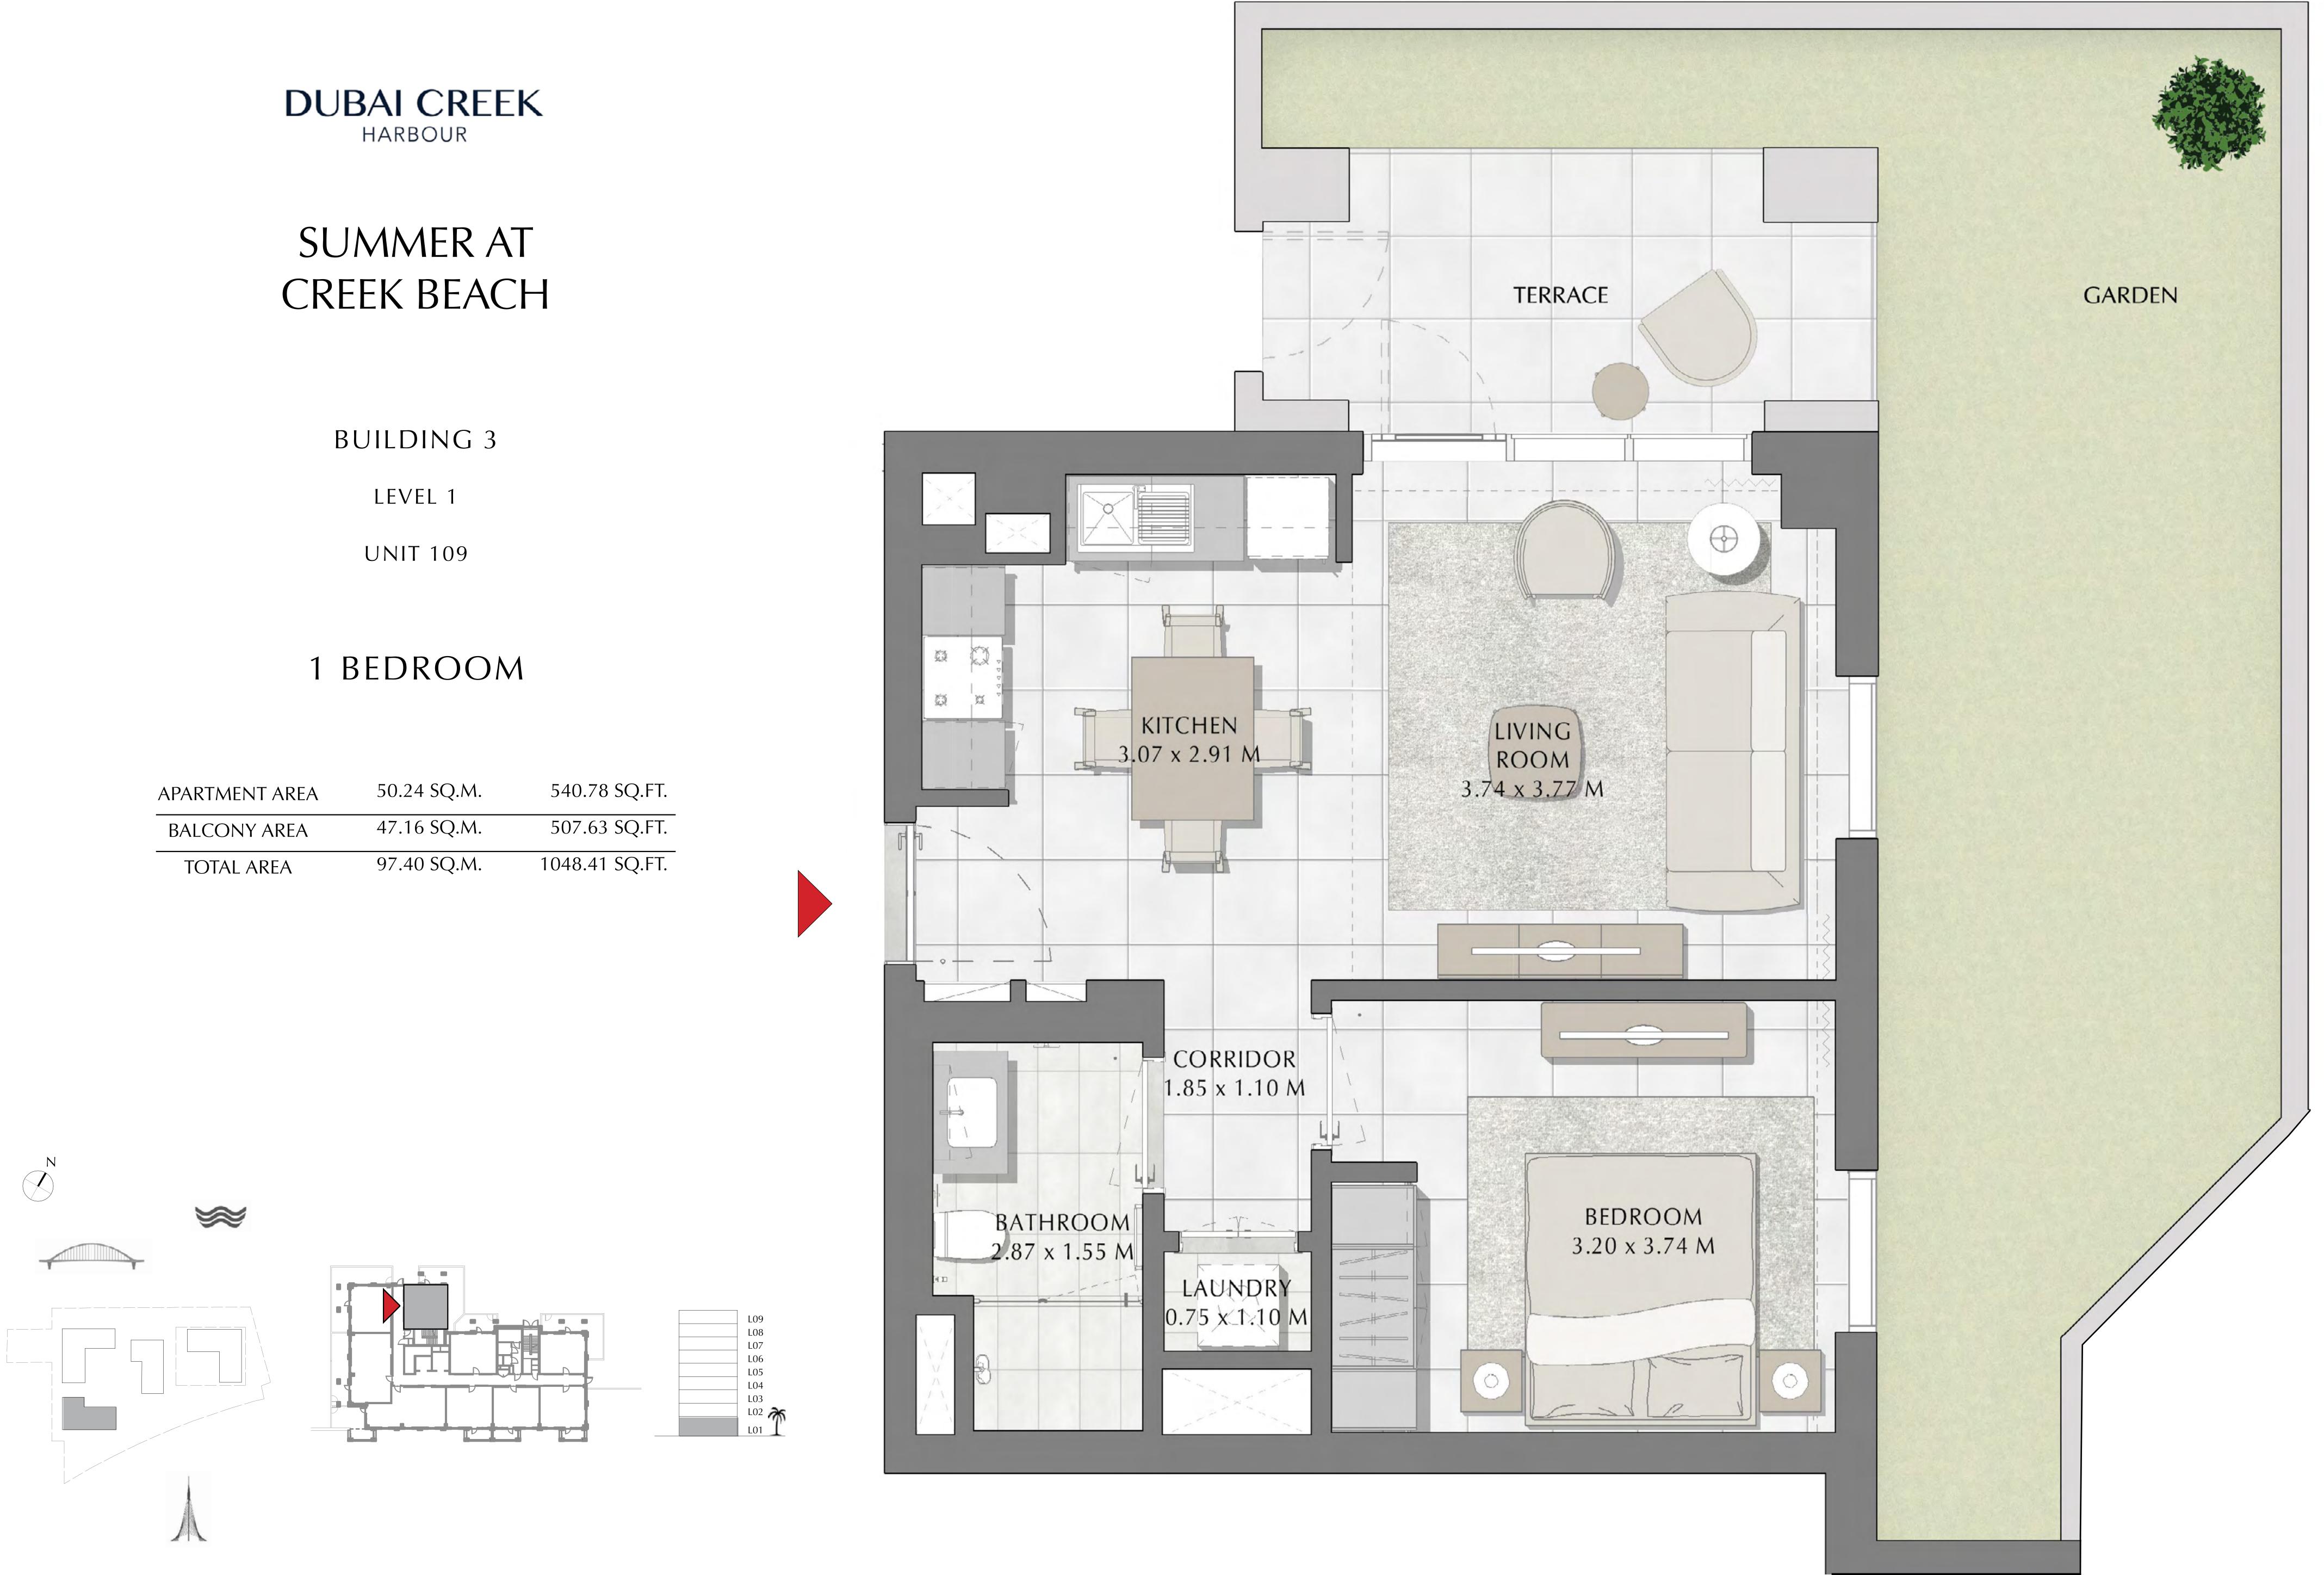

# SUMMER AT

| APARTMENT AREA | 50.24 SQ.M. | 540.78  |
|----------------|-------------|---------|
| BALCONY AREA   | 47.16 SQ.M. | 507.63  |
| TOTAL AREA     | 97.40 SQ.M. | 1048.41 |

FLOOR PLAN 1. All dimensions are in imperial and metric, and measured from finish to finish excluding construction tolerances. 2. All materials, dimensions, and drawings are approximate only. 3. Information is subject to change without notice, at developer's absolute discretion. 4. Actual area may vary from the stated area. 5. Drawings not to scale. 6. All images used are for illustrative purposes only and do not represent the actual size, features, specifications, fittings, and furnishings. 7. The developer reserves the right to make revisions / alterations, at it's absolute discretion, without any liability whatsoever.