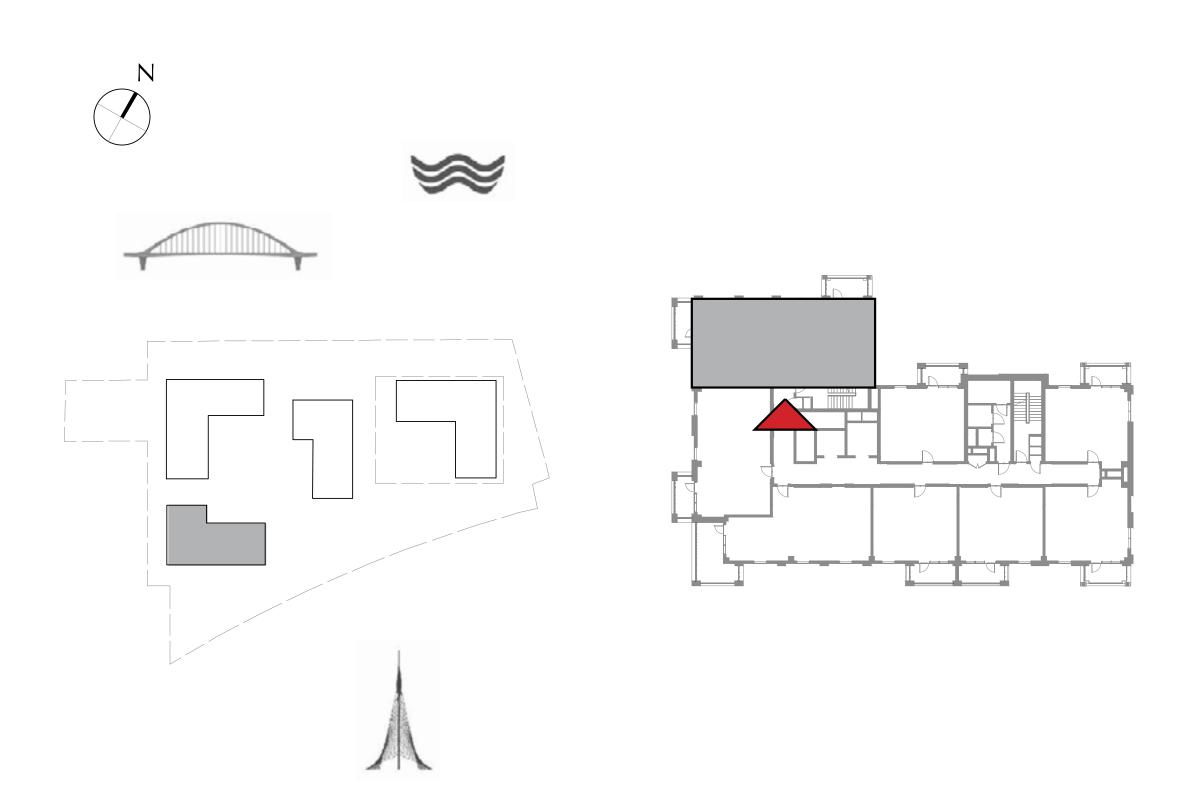

tric, and measured from finish to finish excluding construction tolerances. 2. All materials, dimensions, and drawings are approximate only. 3. Information is subject to change without notice, at developer's absolute discretion. 4. Actual area may vary from the stated area. 5. Drawings not to scale. 6. All images used are for illustrative purposes only and do not represent the actual size, features, specifications, fittings, and furnishings. 7. The developer reserves the right to make revisions / alterations, at it's absolute discretion, without any liability whatsoever.









#### BUILDING 3

LEVEL 7

UNIT 708

| APARTMENT AREA | 123.70 SQ.M. | 1331.50 |
|----------------|--------------|---------|
| BALCONY AREA   | 14.79 SQ.M.  | 159.20  |
| TOTAL AREA     | 138.49 SQ.M. | 1490.70 |



FLOOR PLAN 1. All dimensions are in imperial and metric, and measured from finish to finish excluding construction tolerances. 2. All materials, dimensions, and drawings are approximate only. 3. Information is subject to change without notice, at developer's absolute discretion. 4. Actual area may vary from the stated area. 5. Drawings not to scale. 6. All images used are for illustrative purposes only and do not represent the actual size, features, specifications, fittings, and furnishings. 7. The developer reserves the right to make revisions / alterations, at it's absolute discretion, without any liability whatsoever.



|  | L09 |
|--|-----|
|  | L08 |
|  | L07 |
|  | L06 |
|  | L05 |
|  | L04 |
|  | L03 |
|  | L02 |
|  | L01 |





### BUILDING 3

LEVEL 8, 9

UNIT 801, 901

## BEDRO