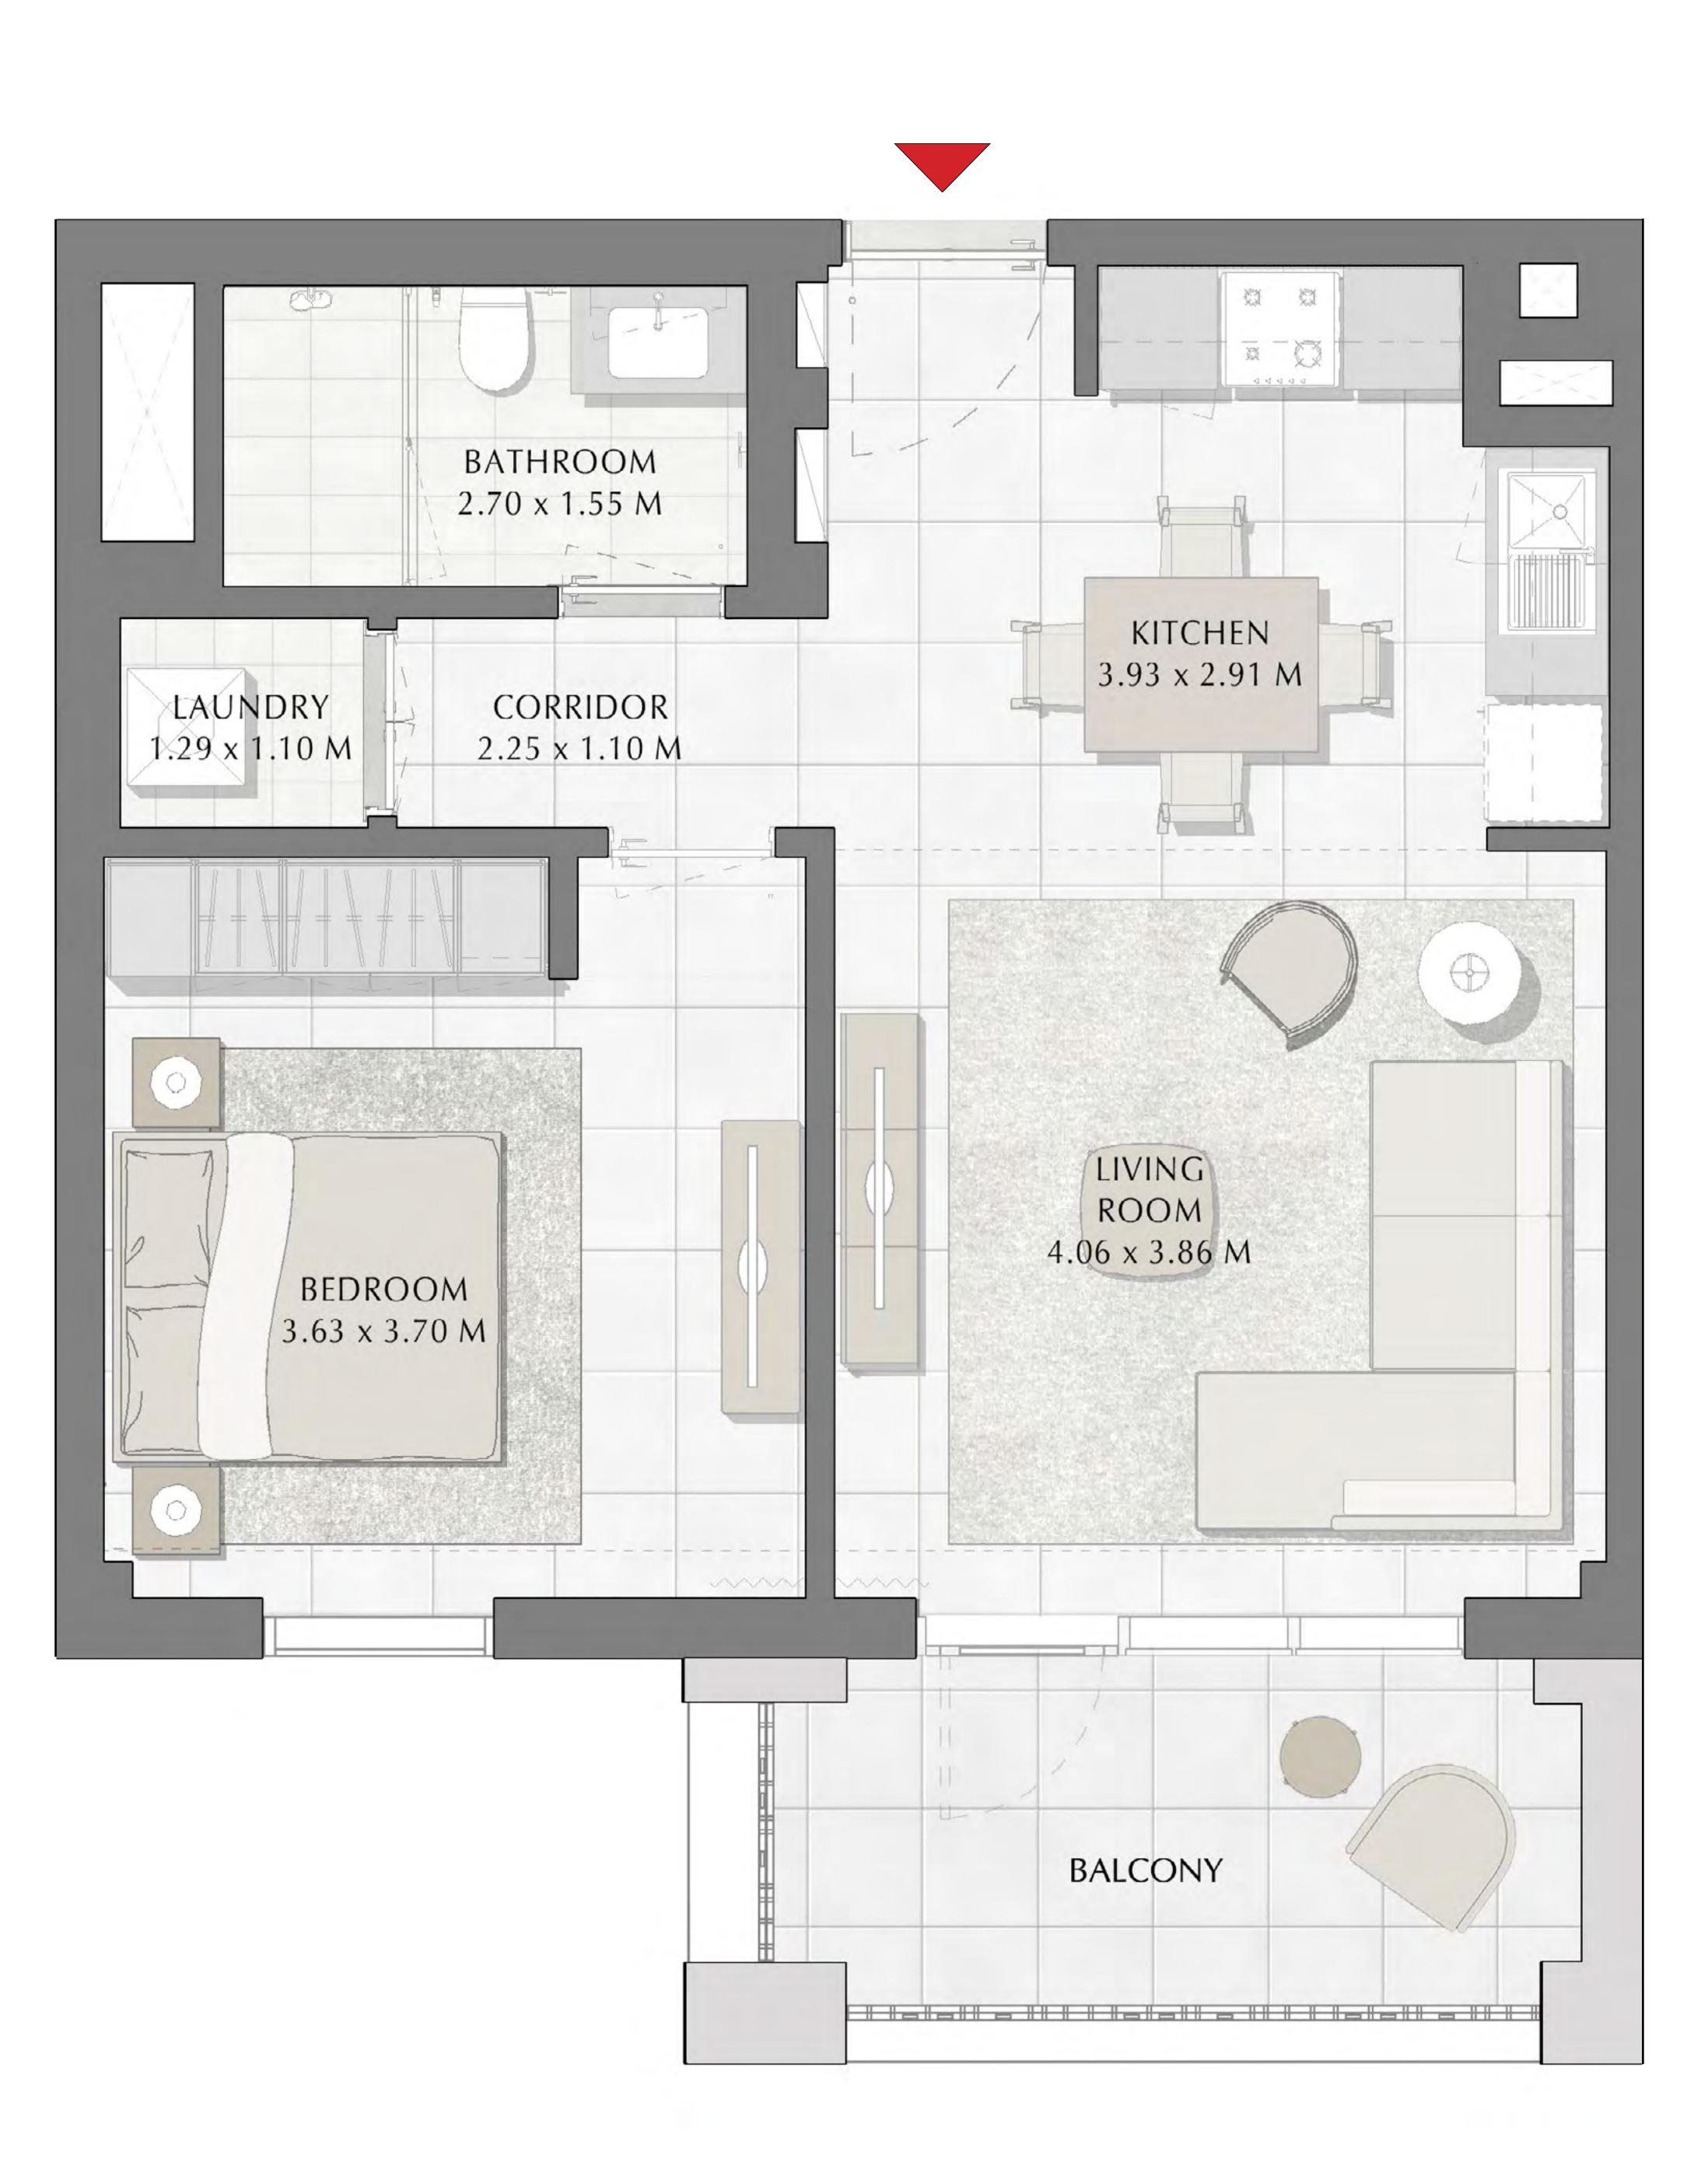

# CREEK BEACH

SUMMER

FLOOR PLANS

BUILDING 3

LEVEL 1

UNIT 101

## BEDROOM

| APARTMENT AREA | 55.46 SQ.M. | 596.97 |
|----------------|-------------|--------|
| BALCONY AREA   | 21.91 SQ.M. | 235.84 |
| TOTAL AREA     | 77.37 SQ.M. | 832.81 |

to make revisions / alterations, at it's absolute discretion, without any liability whatsoever.