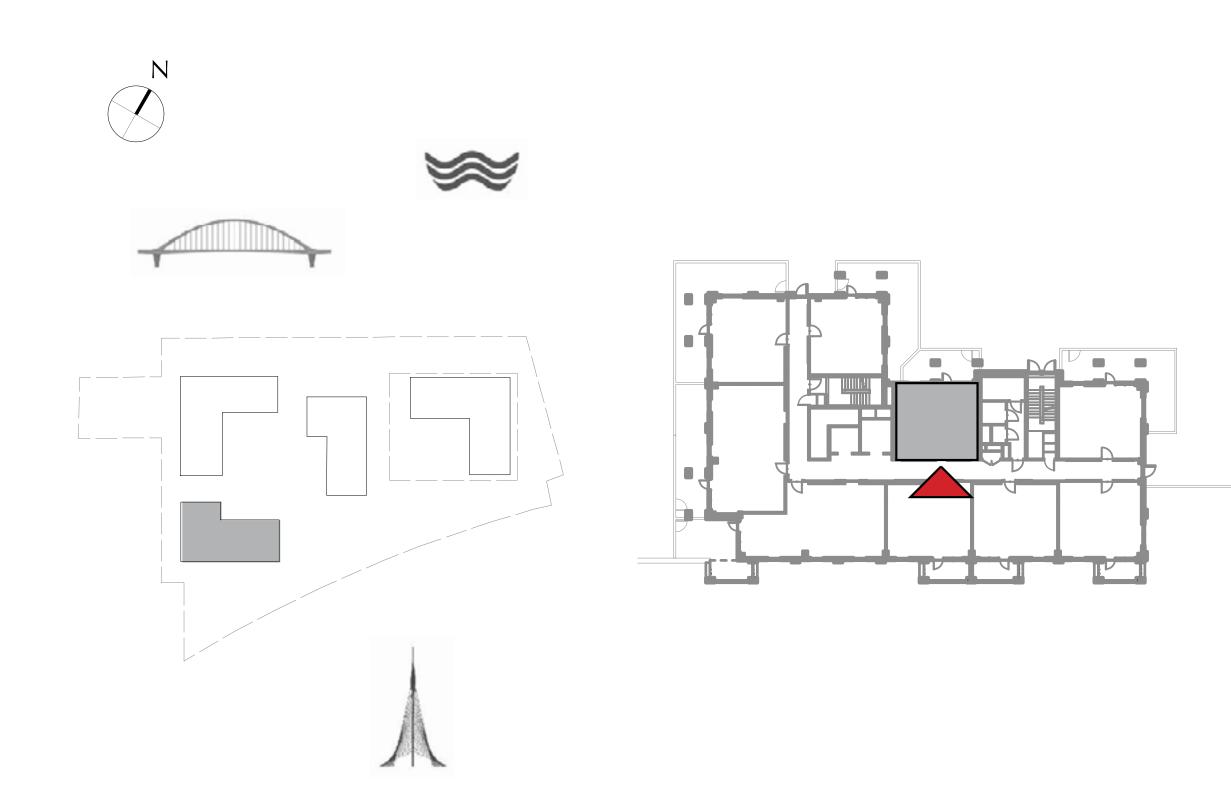

# CREEK BEACH

SUMMER

FLOOR PLANS

BUILDING 3

LEVEL 1

UNIT 101

## BEDROOM

| APARTMENT AREA | 55.46 SQ.M. | 596.97 |
|----------------|-------------|--------|
| BALCONY AREA   | 21.91 SQ.M. | 235.84 |
| TOTAL AREA     | 77.37 SQ.M. | 832.81 |

to make revisions / alterations, at it's absolute discretion, without any liability whatsoever.