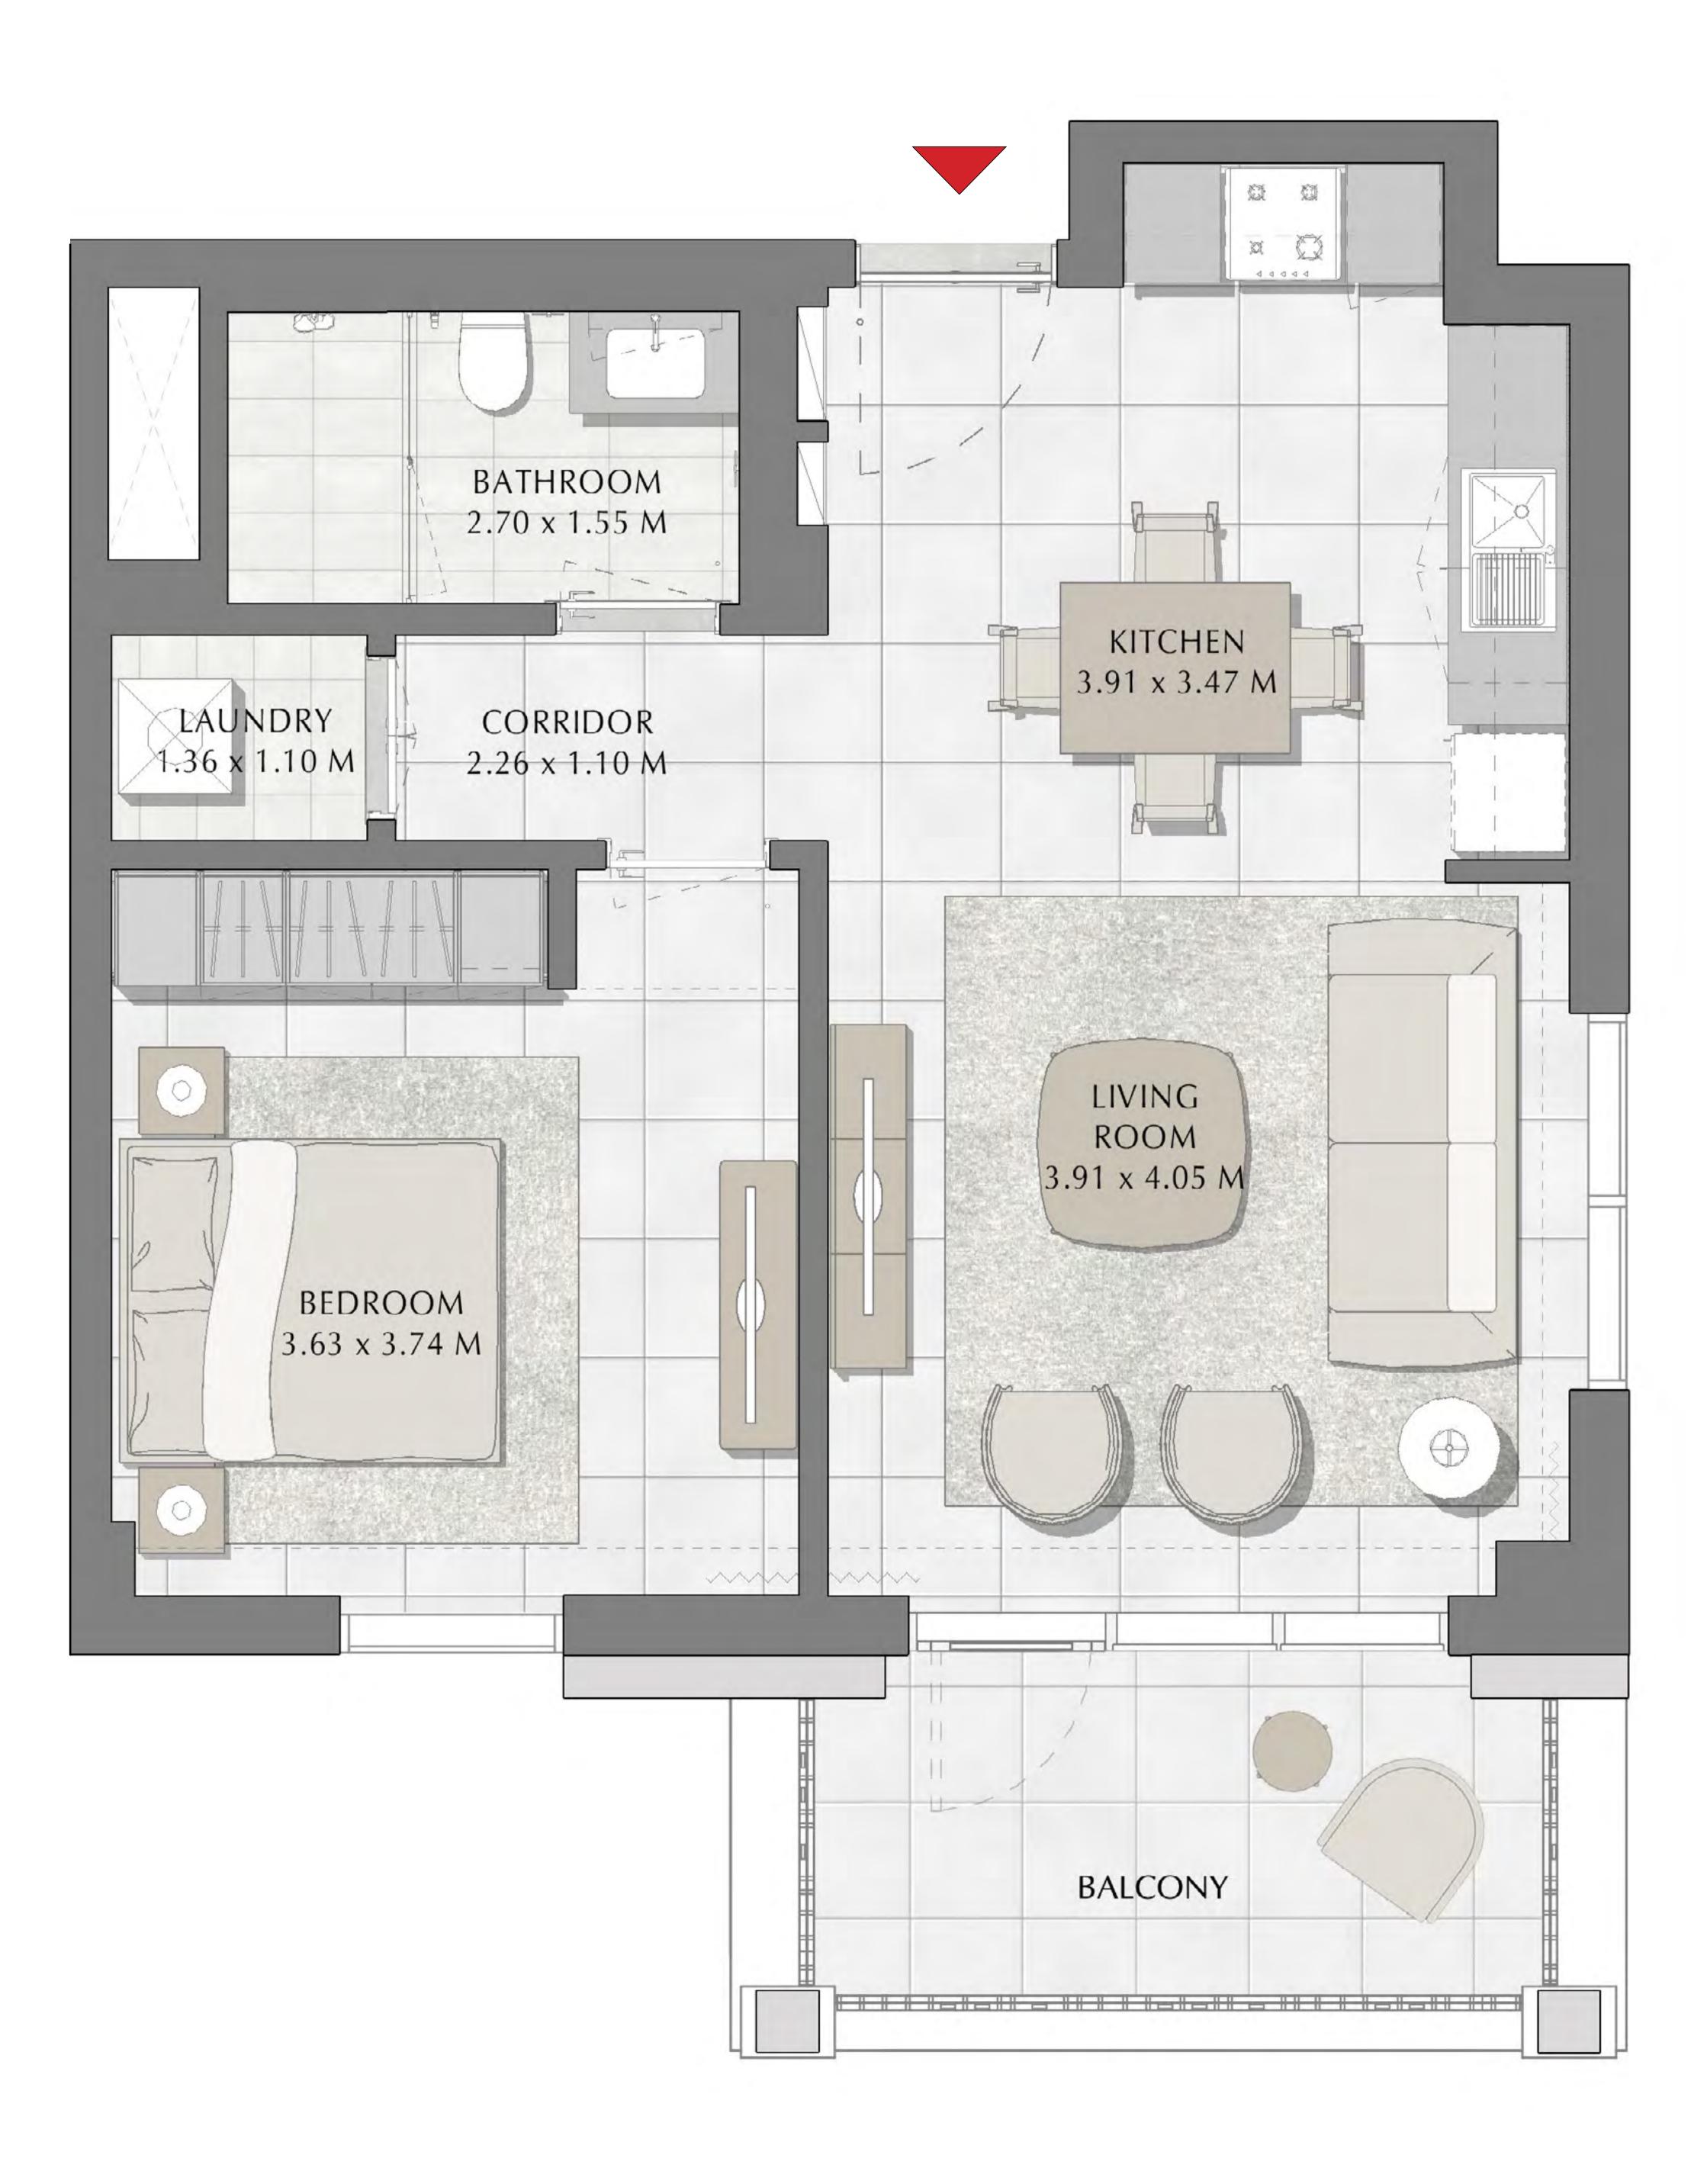

#### BUILDING 3

LEVEL 7

UNIT 701

## 1 BEDROOM

| APARTMENT AREA | 55.46 SQ.M. | 596.97 SQ.FT. |
|----------------|-------------|---------------|
| BALCONY AREA   | 7.60 SQ.M.  | 81.81 SQ.FT.  |
| TOTAL AREA     | 63.06 SQ.M. | 678.78 SQ.FT. |