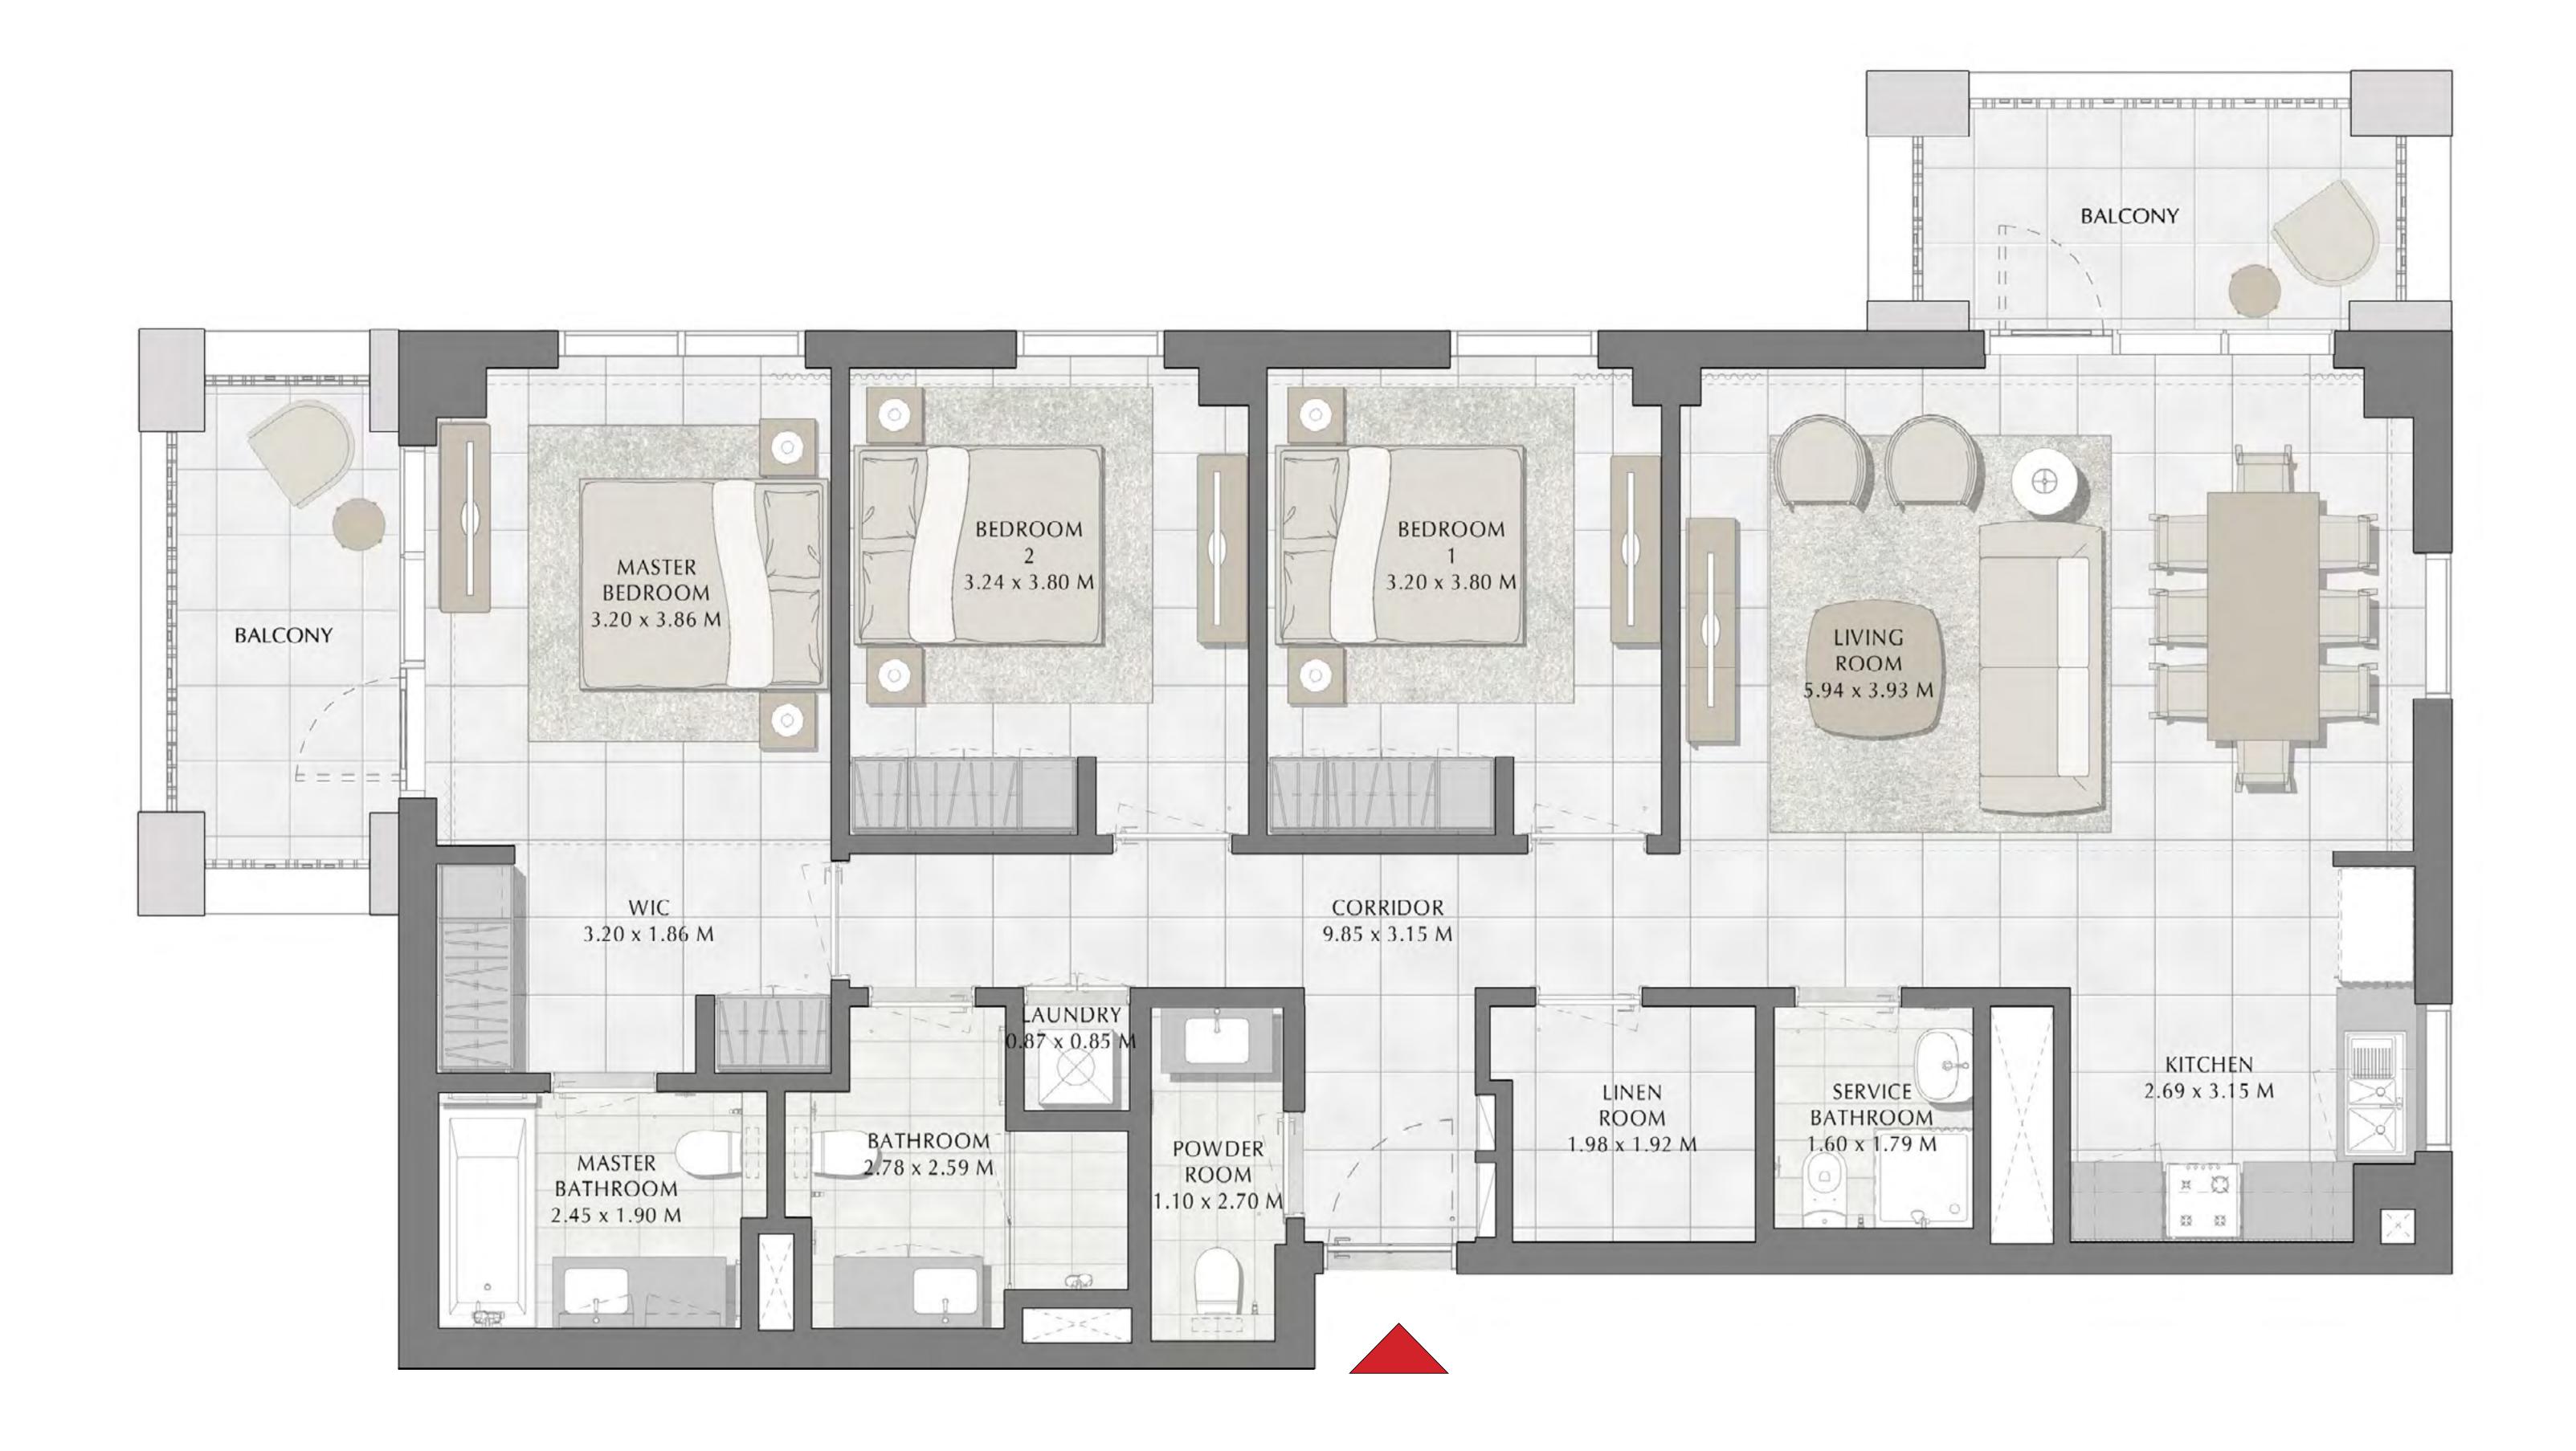

# CREEK BEACH

SUMMER

FLOOR PLANS

BUILDING 3

LEVEL 1

UNIT 101

## BEDROOM

| APARTMENT AREA | 55.46 SQ.M. | 596.97 |
|----------------|-------------|--------|
| BALCONY AREA   | 21.91 SQ.M. | 235.84 |
| TOTAL AREA     | 77.37 SQ.M. | 832.81 |

to make revisions / alterations, at it's absolute discretion, without any liability whatsoever.