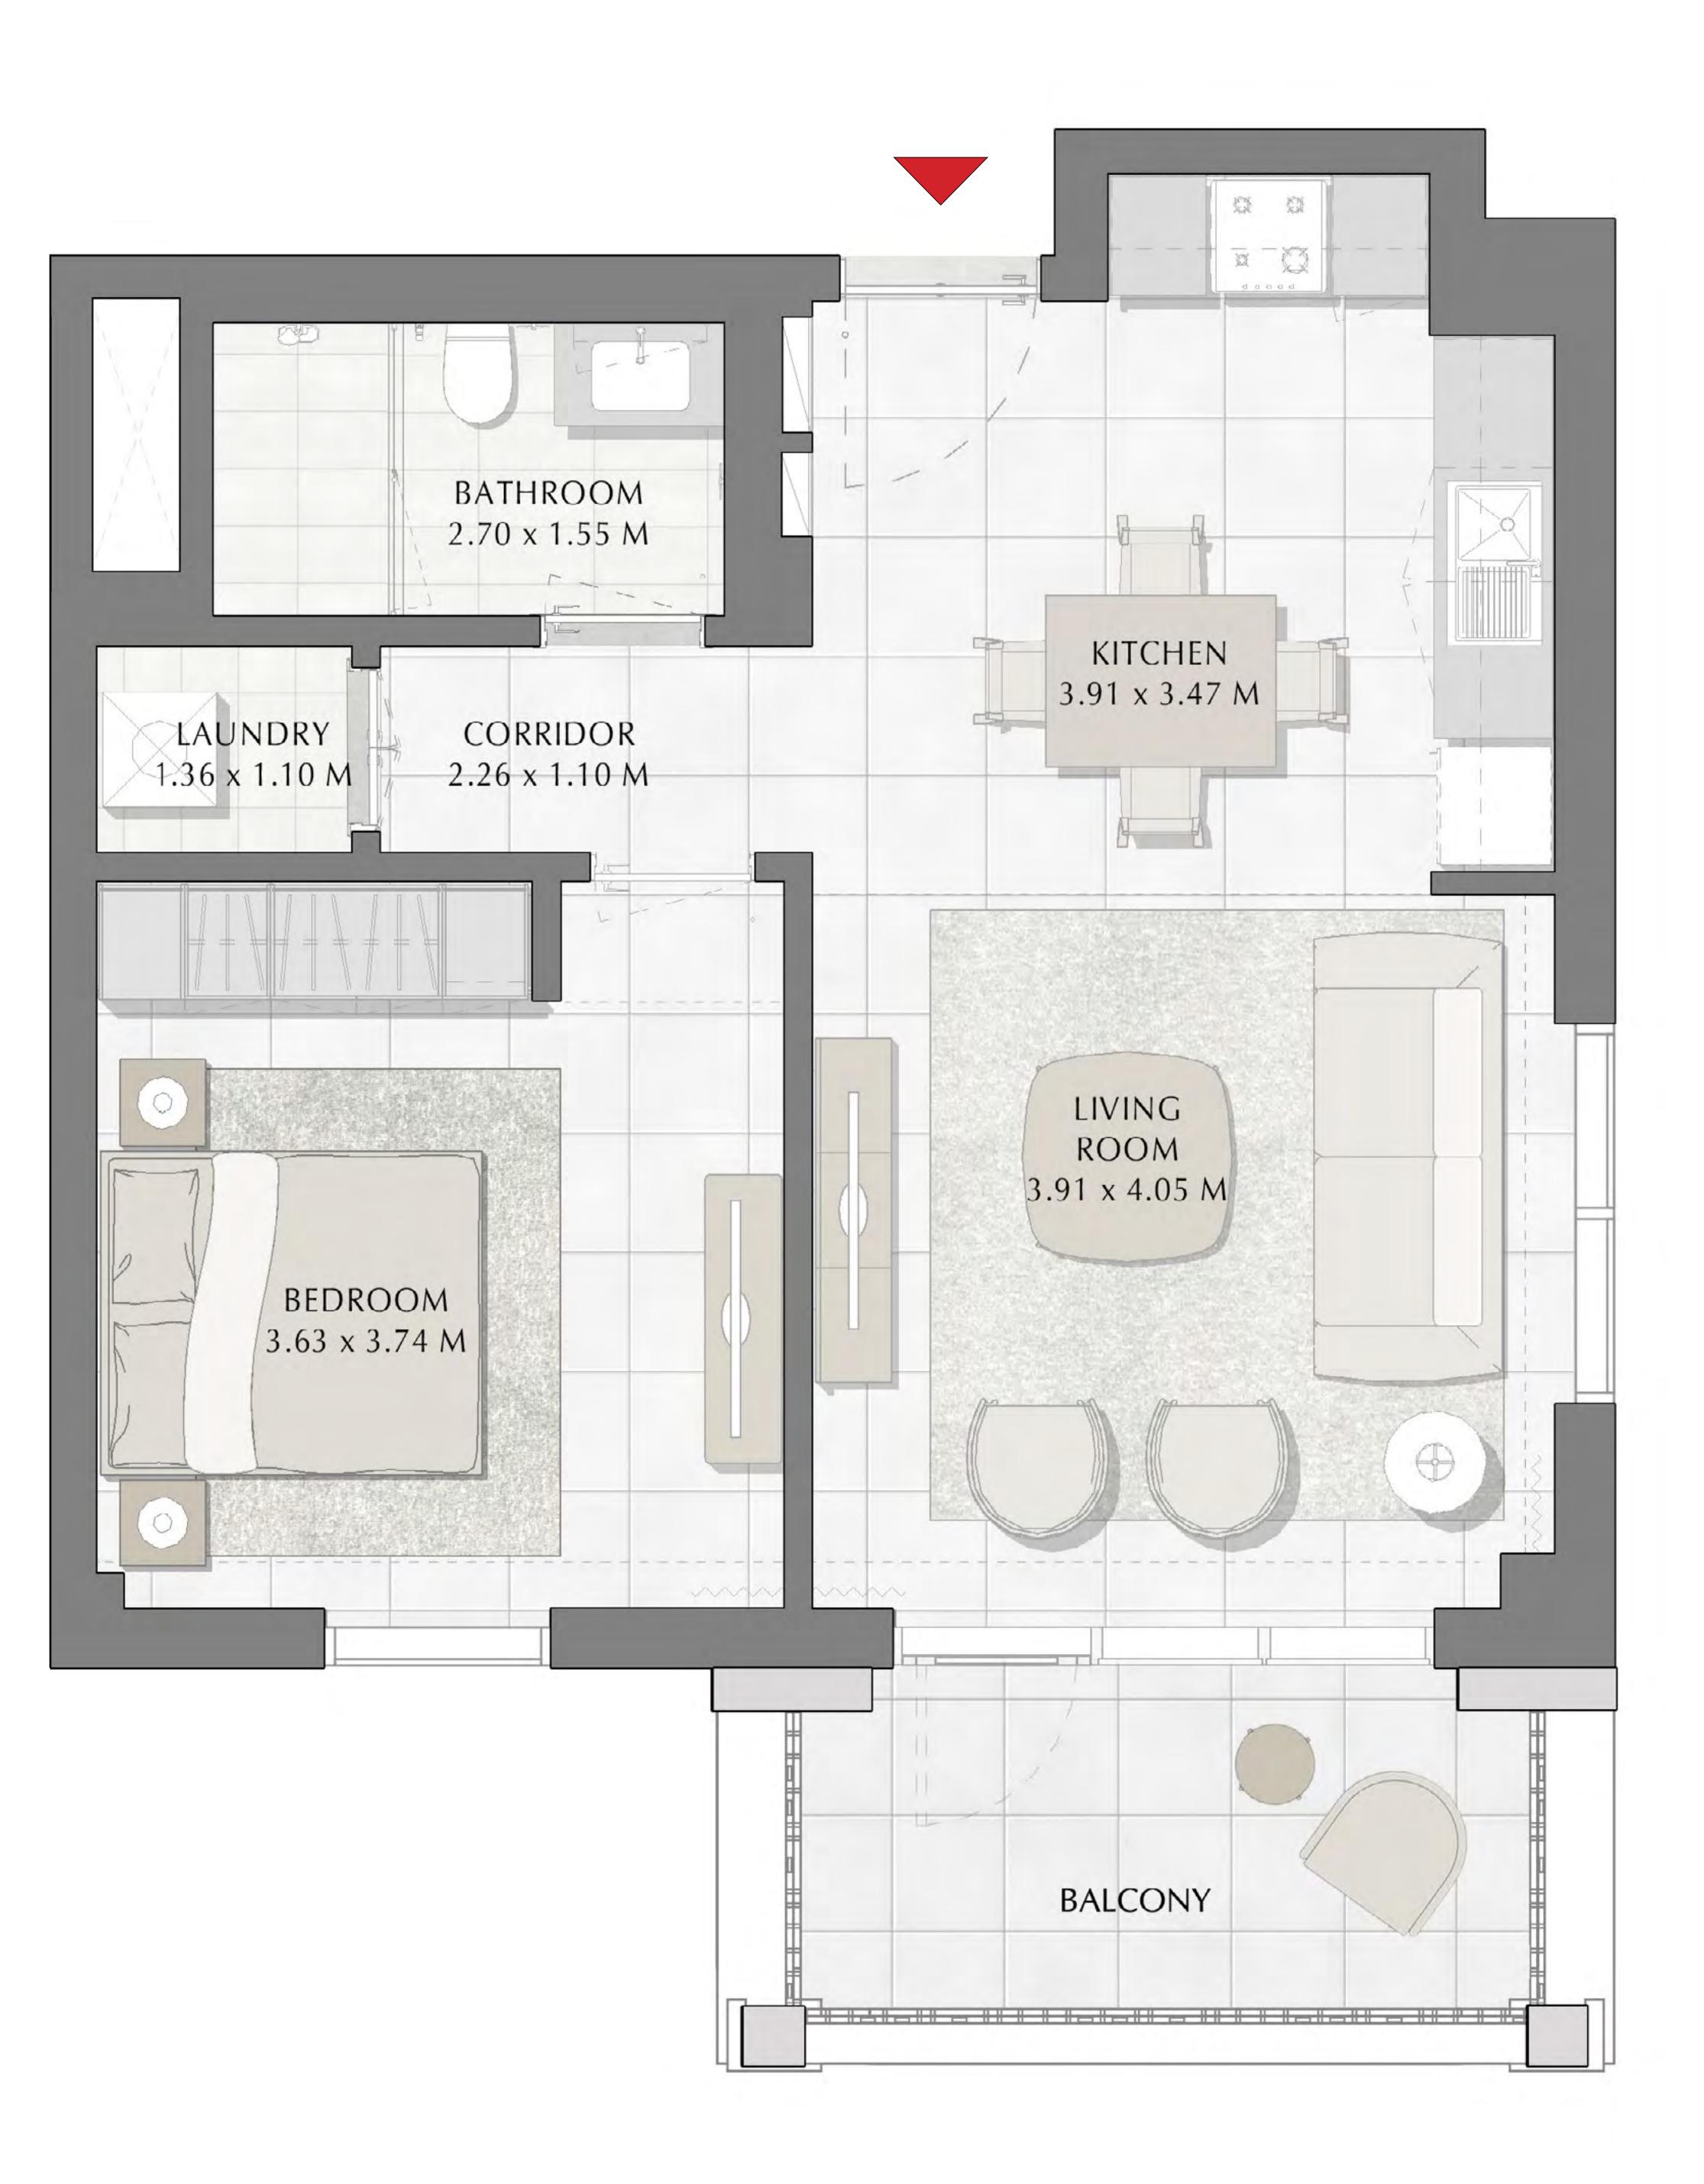

# CREEK BEACH

SUMMER

FLOOR PLANS

BUILDING 3

LEVEL 1

UNIT 101

## BEDROOM

| APARTMENT AREA | 55.46 SQ.M. | 596.97 |
|----------------|-------------|--------|
| BALCONY AREA   | 21.91 SQ.M. | 235.84 |
| TOTAL AREA     | 77.37 SQ.M. | 832.81 |

to make revisions / alterations, at it's absolute discretion, without any liability whatsoever.