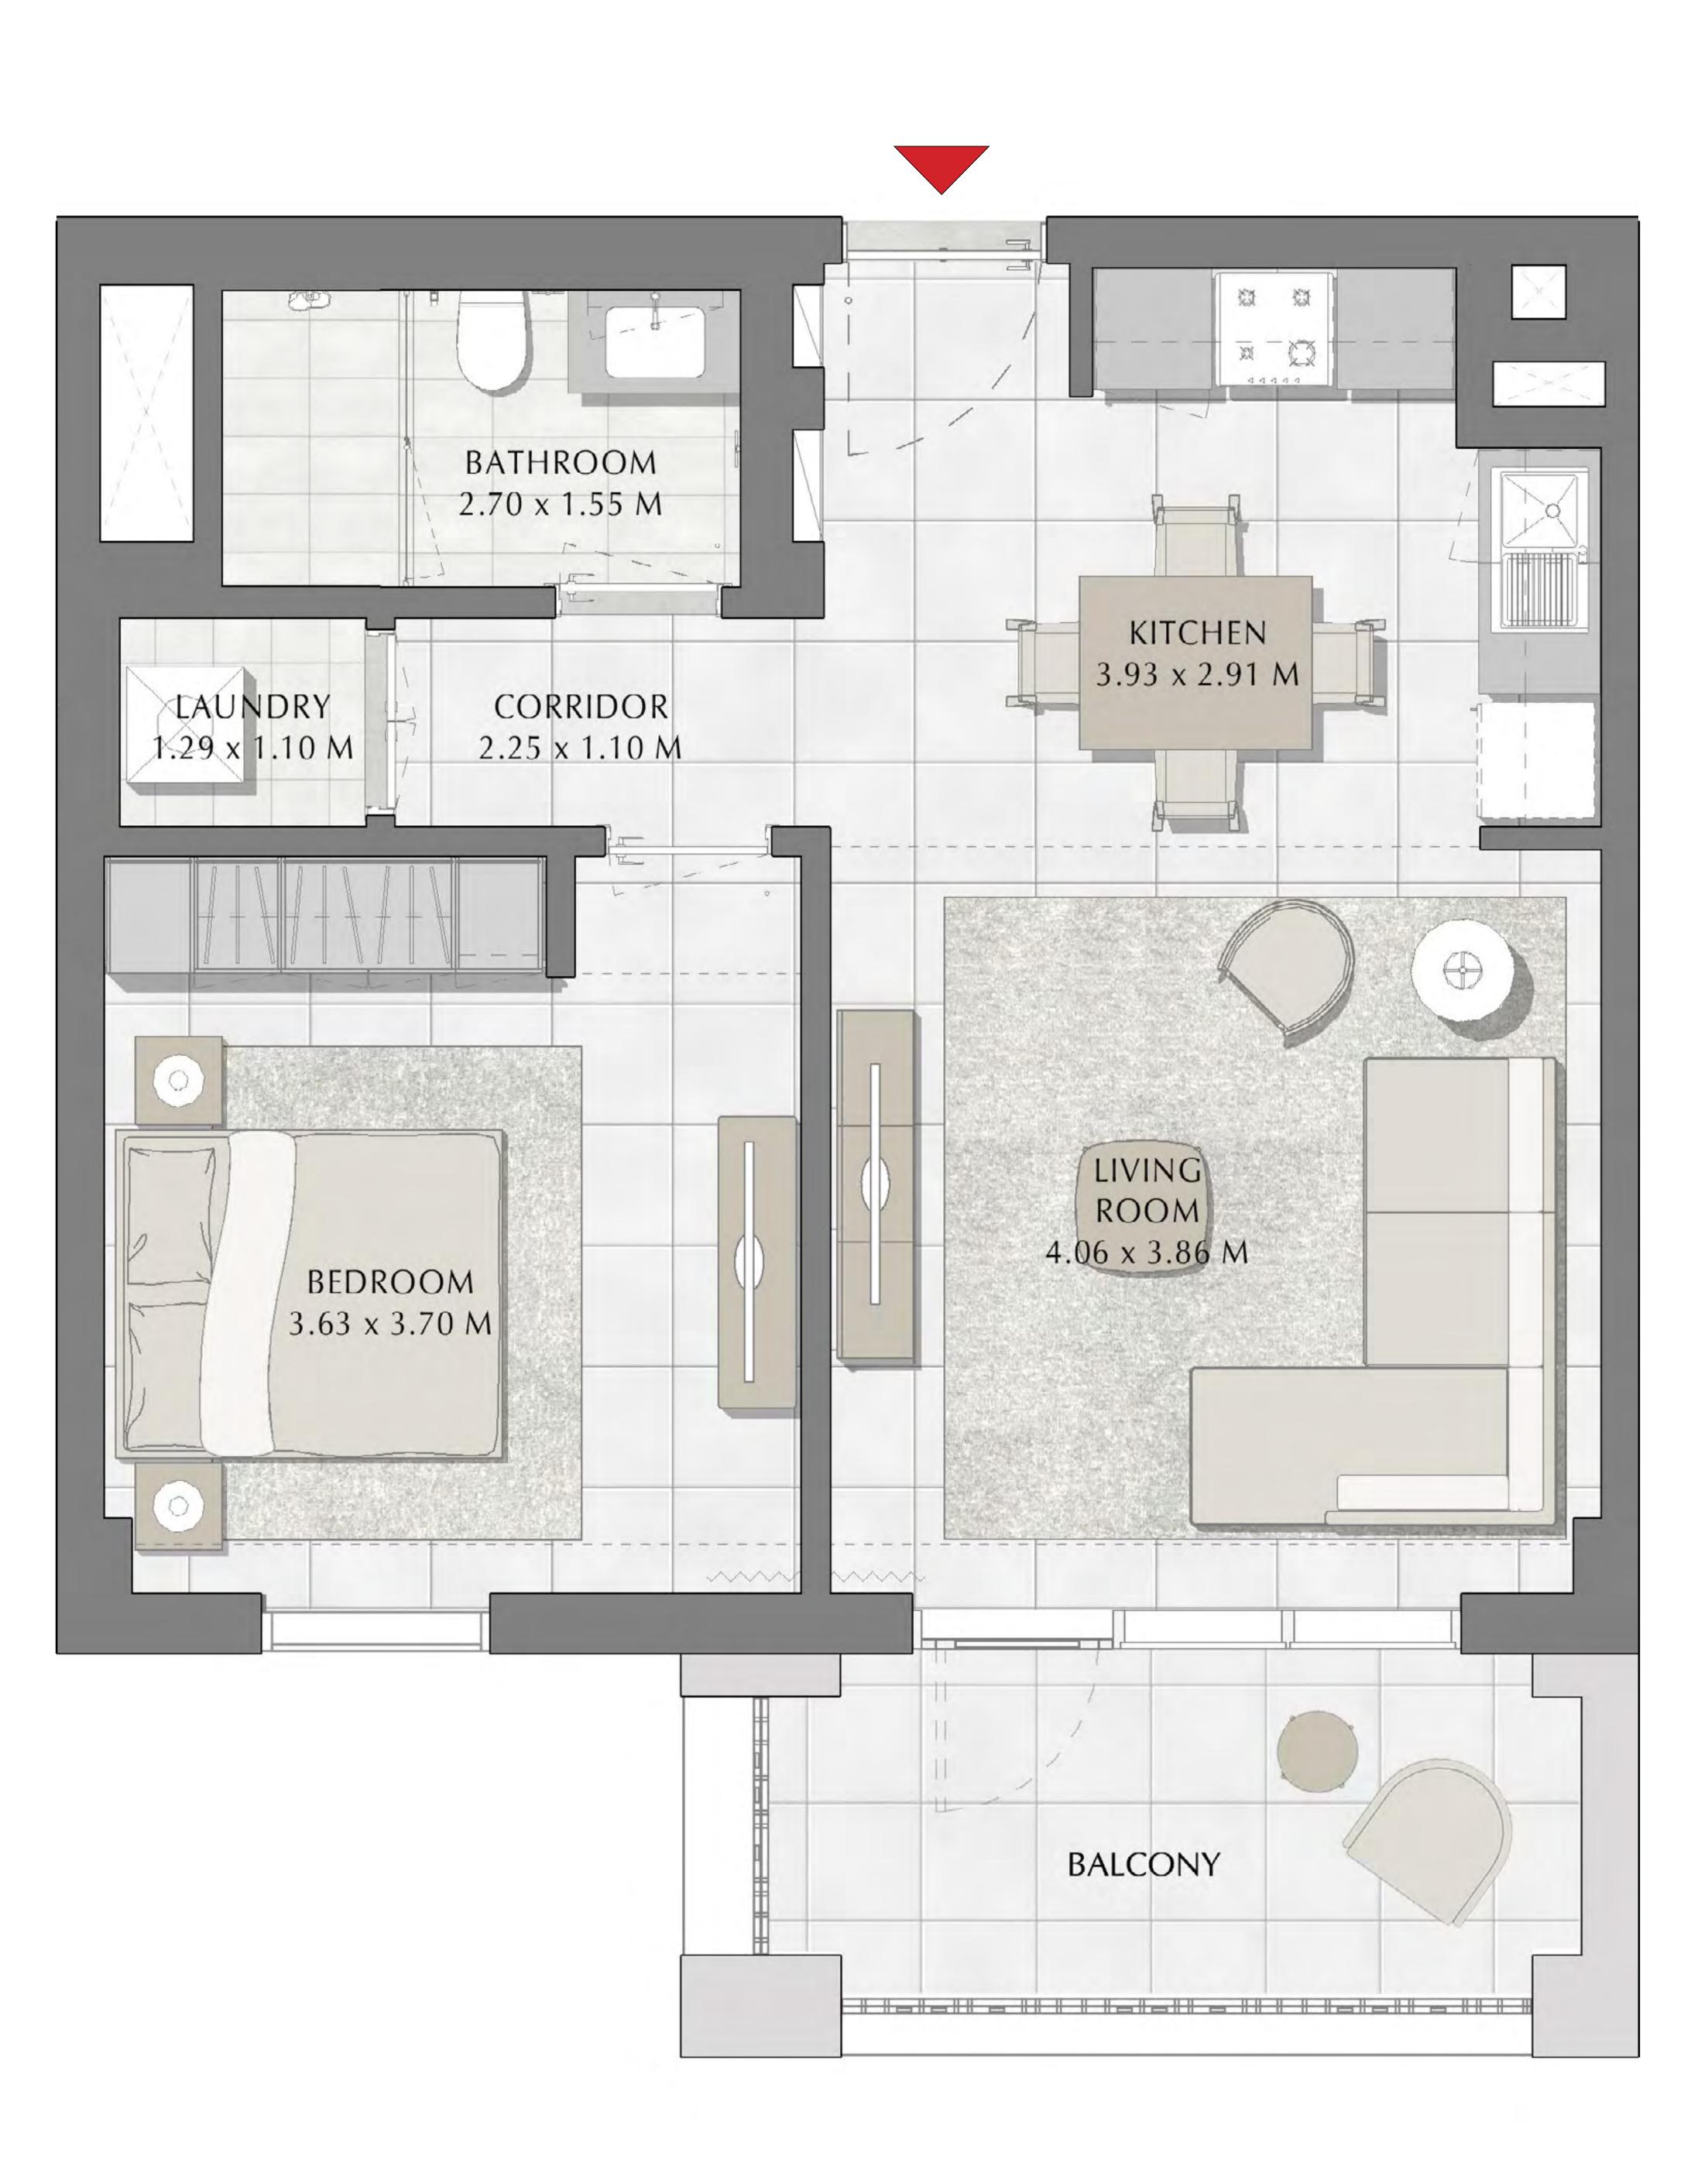

#### BUILDING 3

LEVEL 1

UNIT 102

## BEDROOM

| APARTMENT AREA | 54.93 SQ.M.  | 591.26 \$ |
|----------------|--------------|-----------|
| BALCONY AREA   | 48.09 SQ.M.  | 517.64    |
| TOTAL AREA     | 103.02 SQ.M. | 1108.90   |

to make revisions / alterations, at it's absolute discretion, without any liability whatsoever.