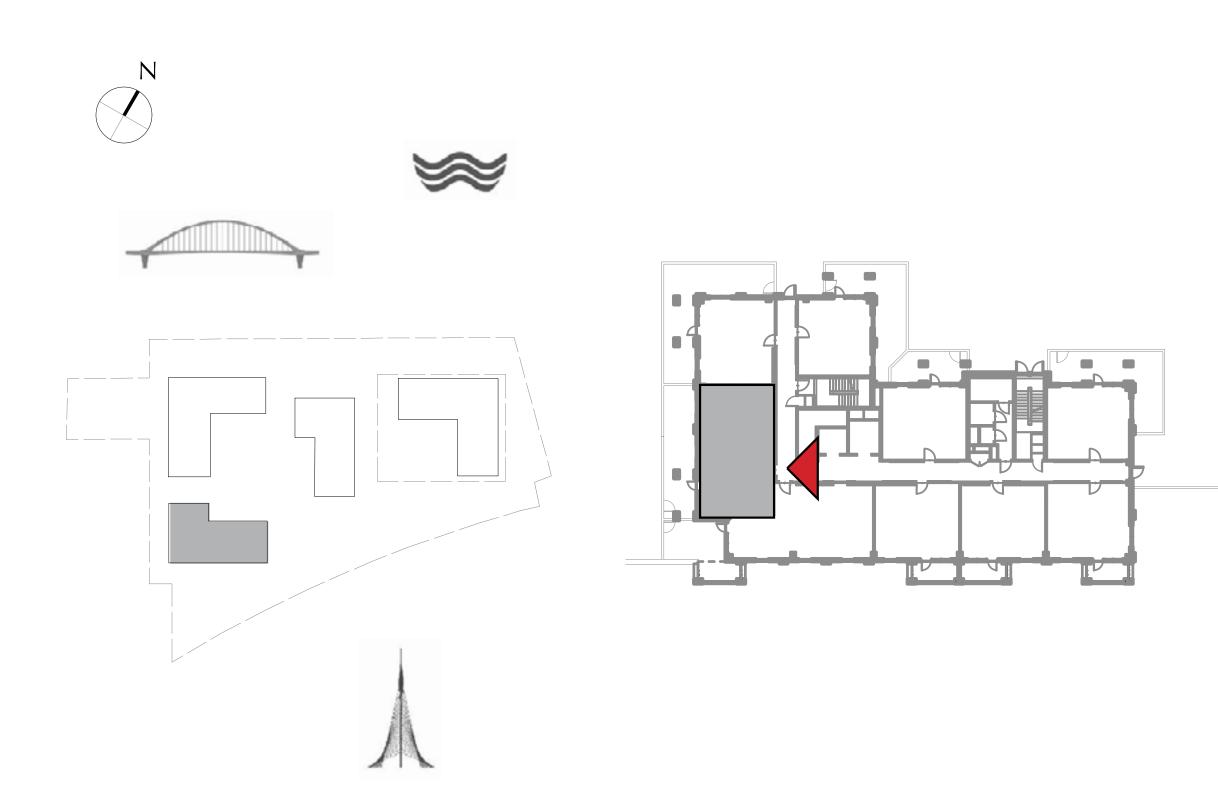

# CREEK BEACH

SUMMER

FLOOR PLANS

BUILDING 3

LEVEL 1

UNIT 101

## BEDROOM

| APARTMENT AREA | 55.46 SQ.M. | 596.97 |
|----------------|-------------|--------|
| BALCONY AREA   | 21.91 SQ.M. | 235.84 |
| TOTAL AREA     | 77.37 SQ.M. | 832.81 |

to make revisions / alterations, at it's absolute discretion, without any liability whatsoever.