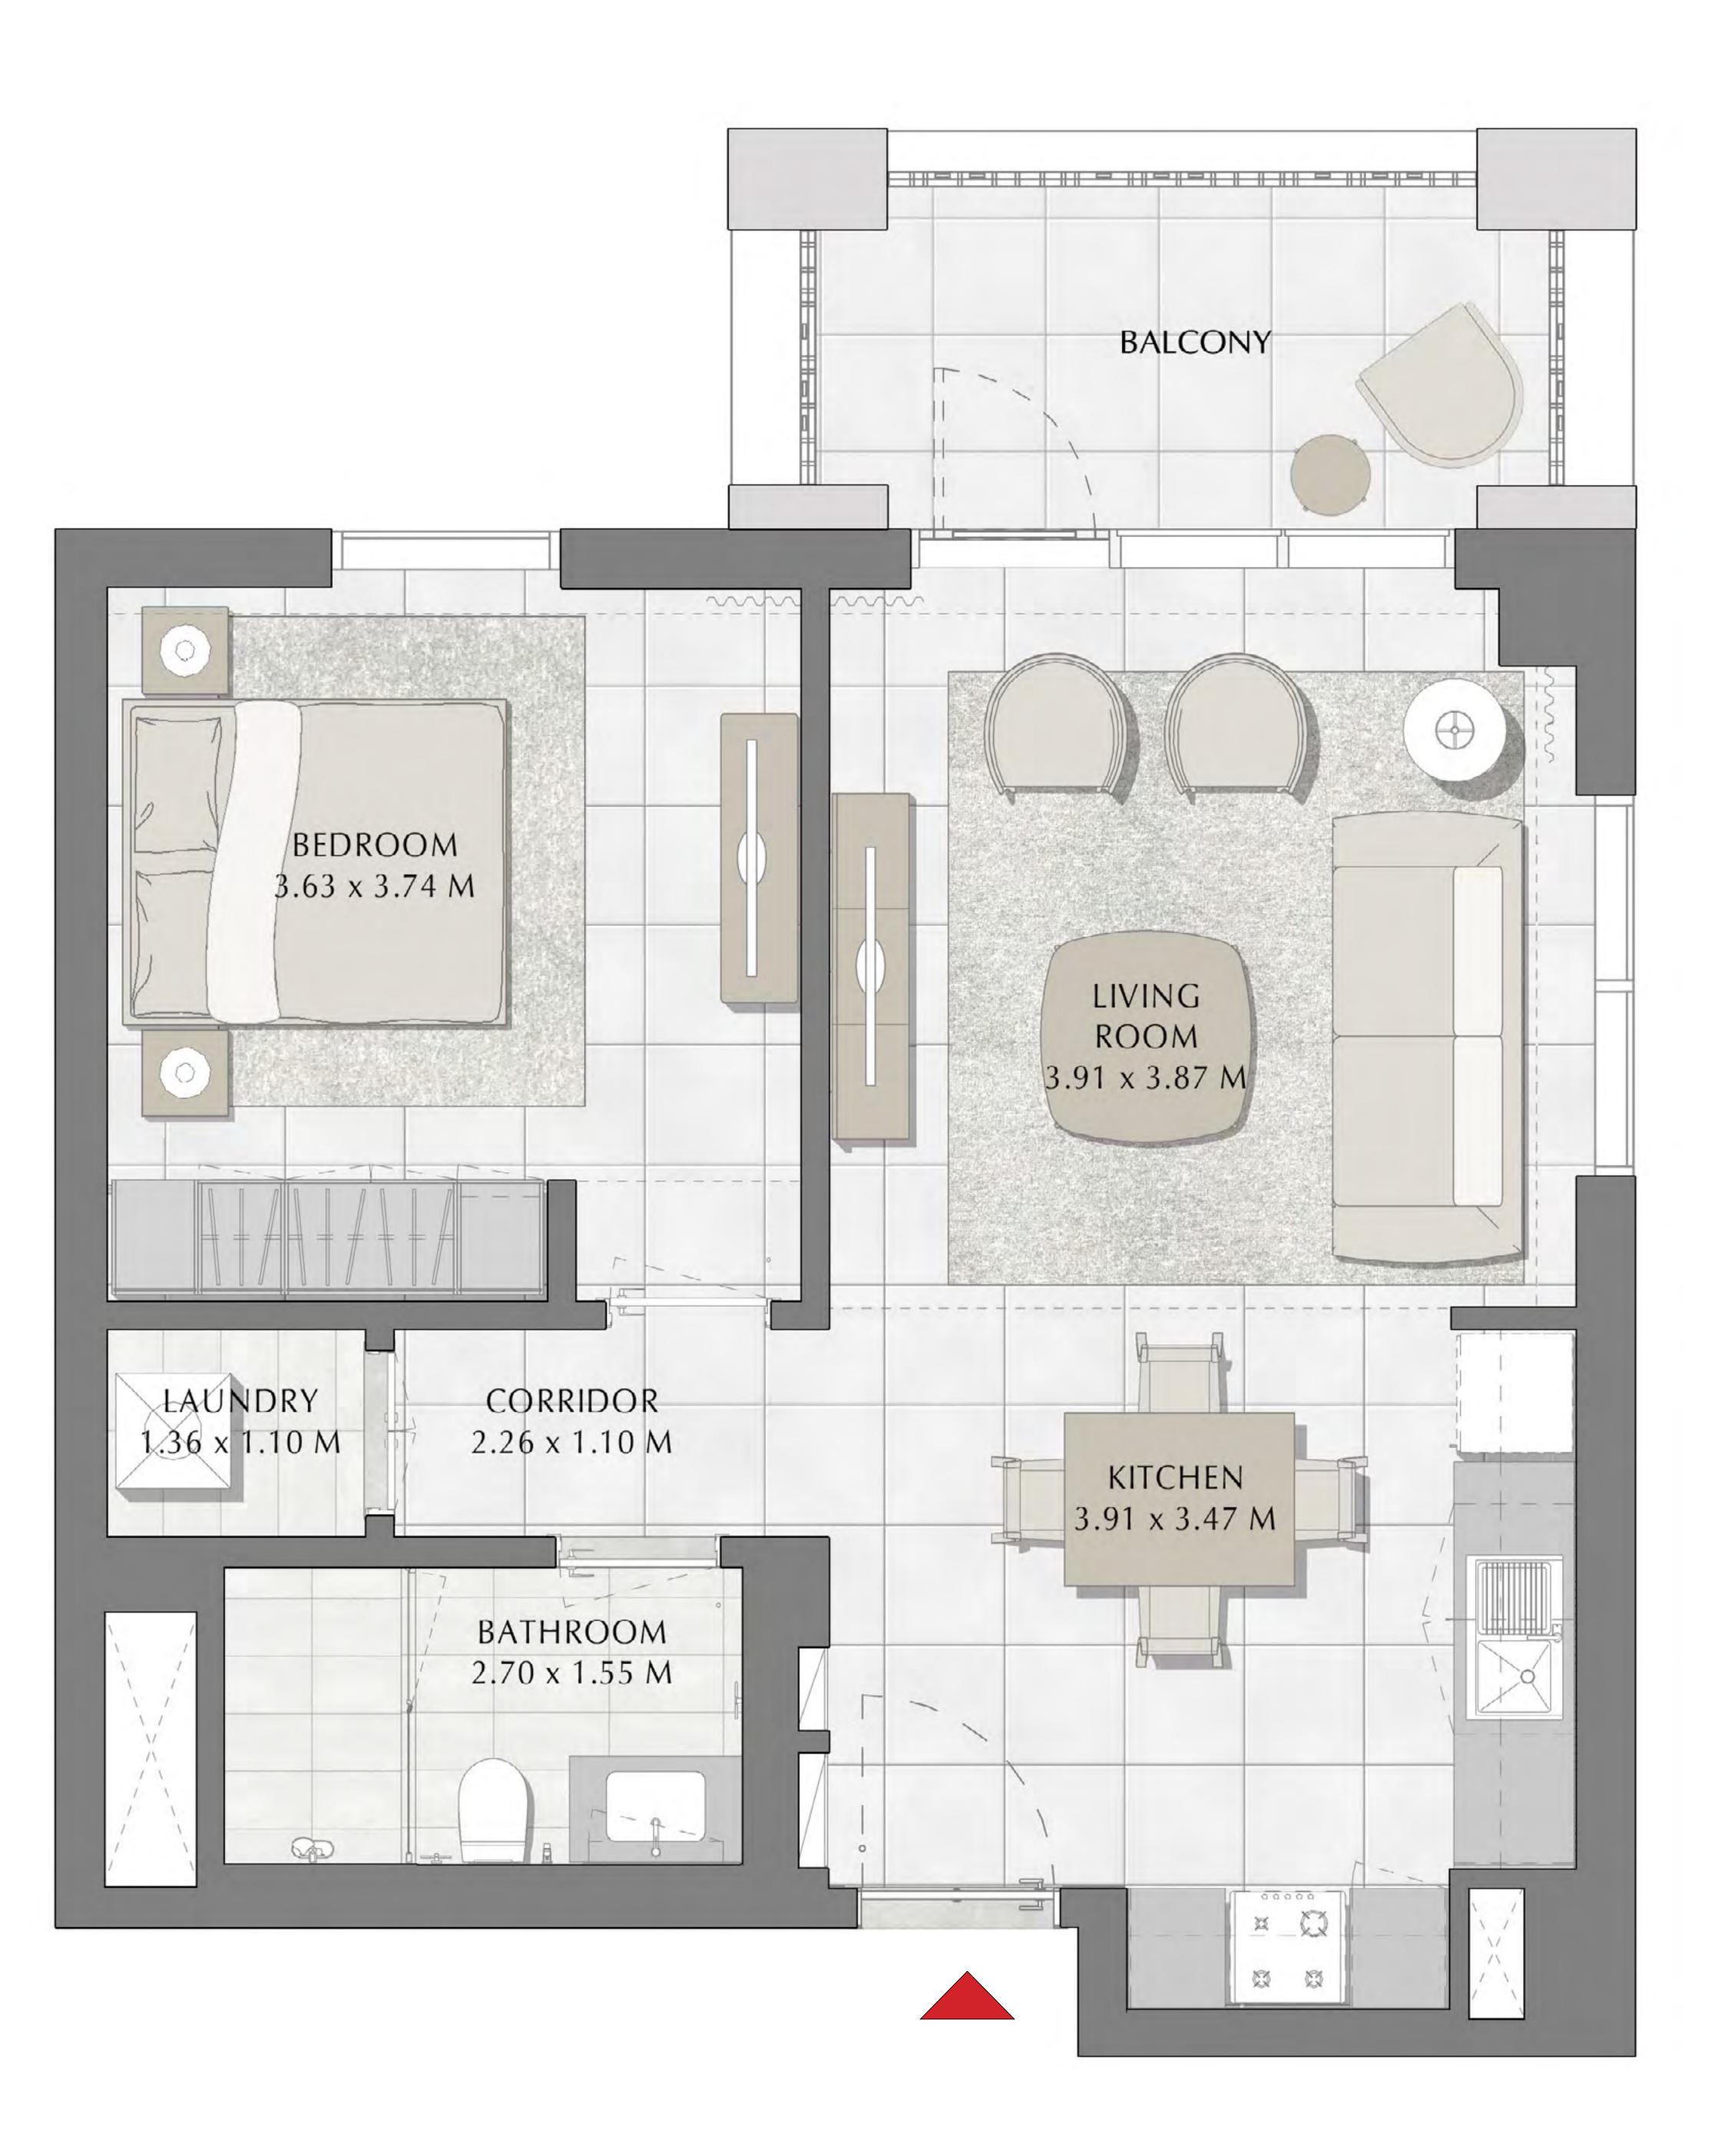

# CREEK BEACH

SUMMER

FLOOR PLANS

BUILDING 3

LEVEL 1

UNIT 101

## BEDROOM

| APARTMENT AREA | 55.46 SQ.M. | 596.97 |
|----------------|-------------|--------|
| BALCONY AREA   | 21.91 SQ.M. | 235.84 |
| TOTAL AREA     | 77.37 SQ.M. | 832.81 |

to make revisions / alterations, at it's absolute discretion, without any liability whatsoever.