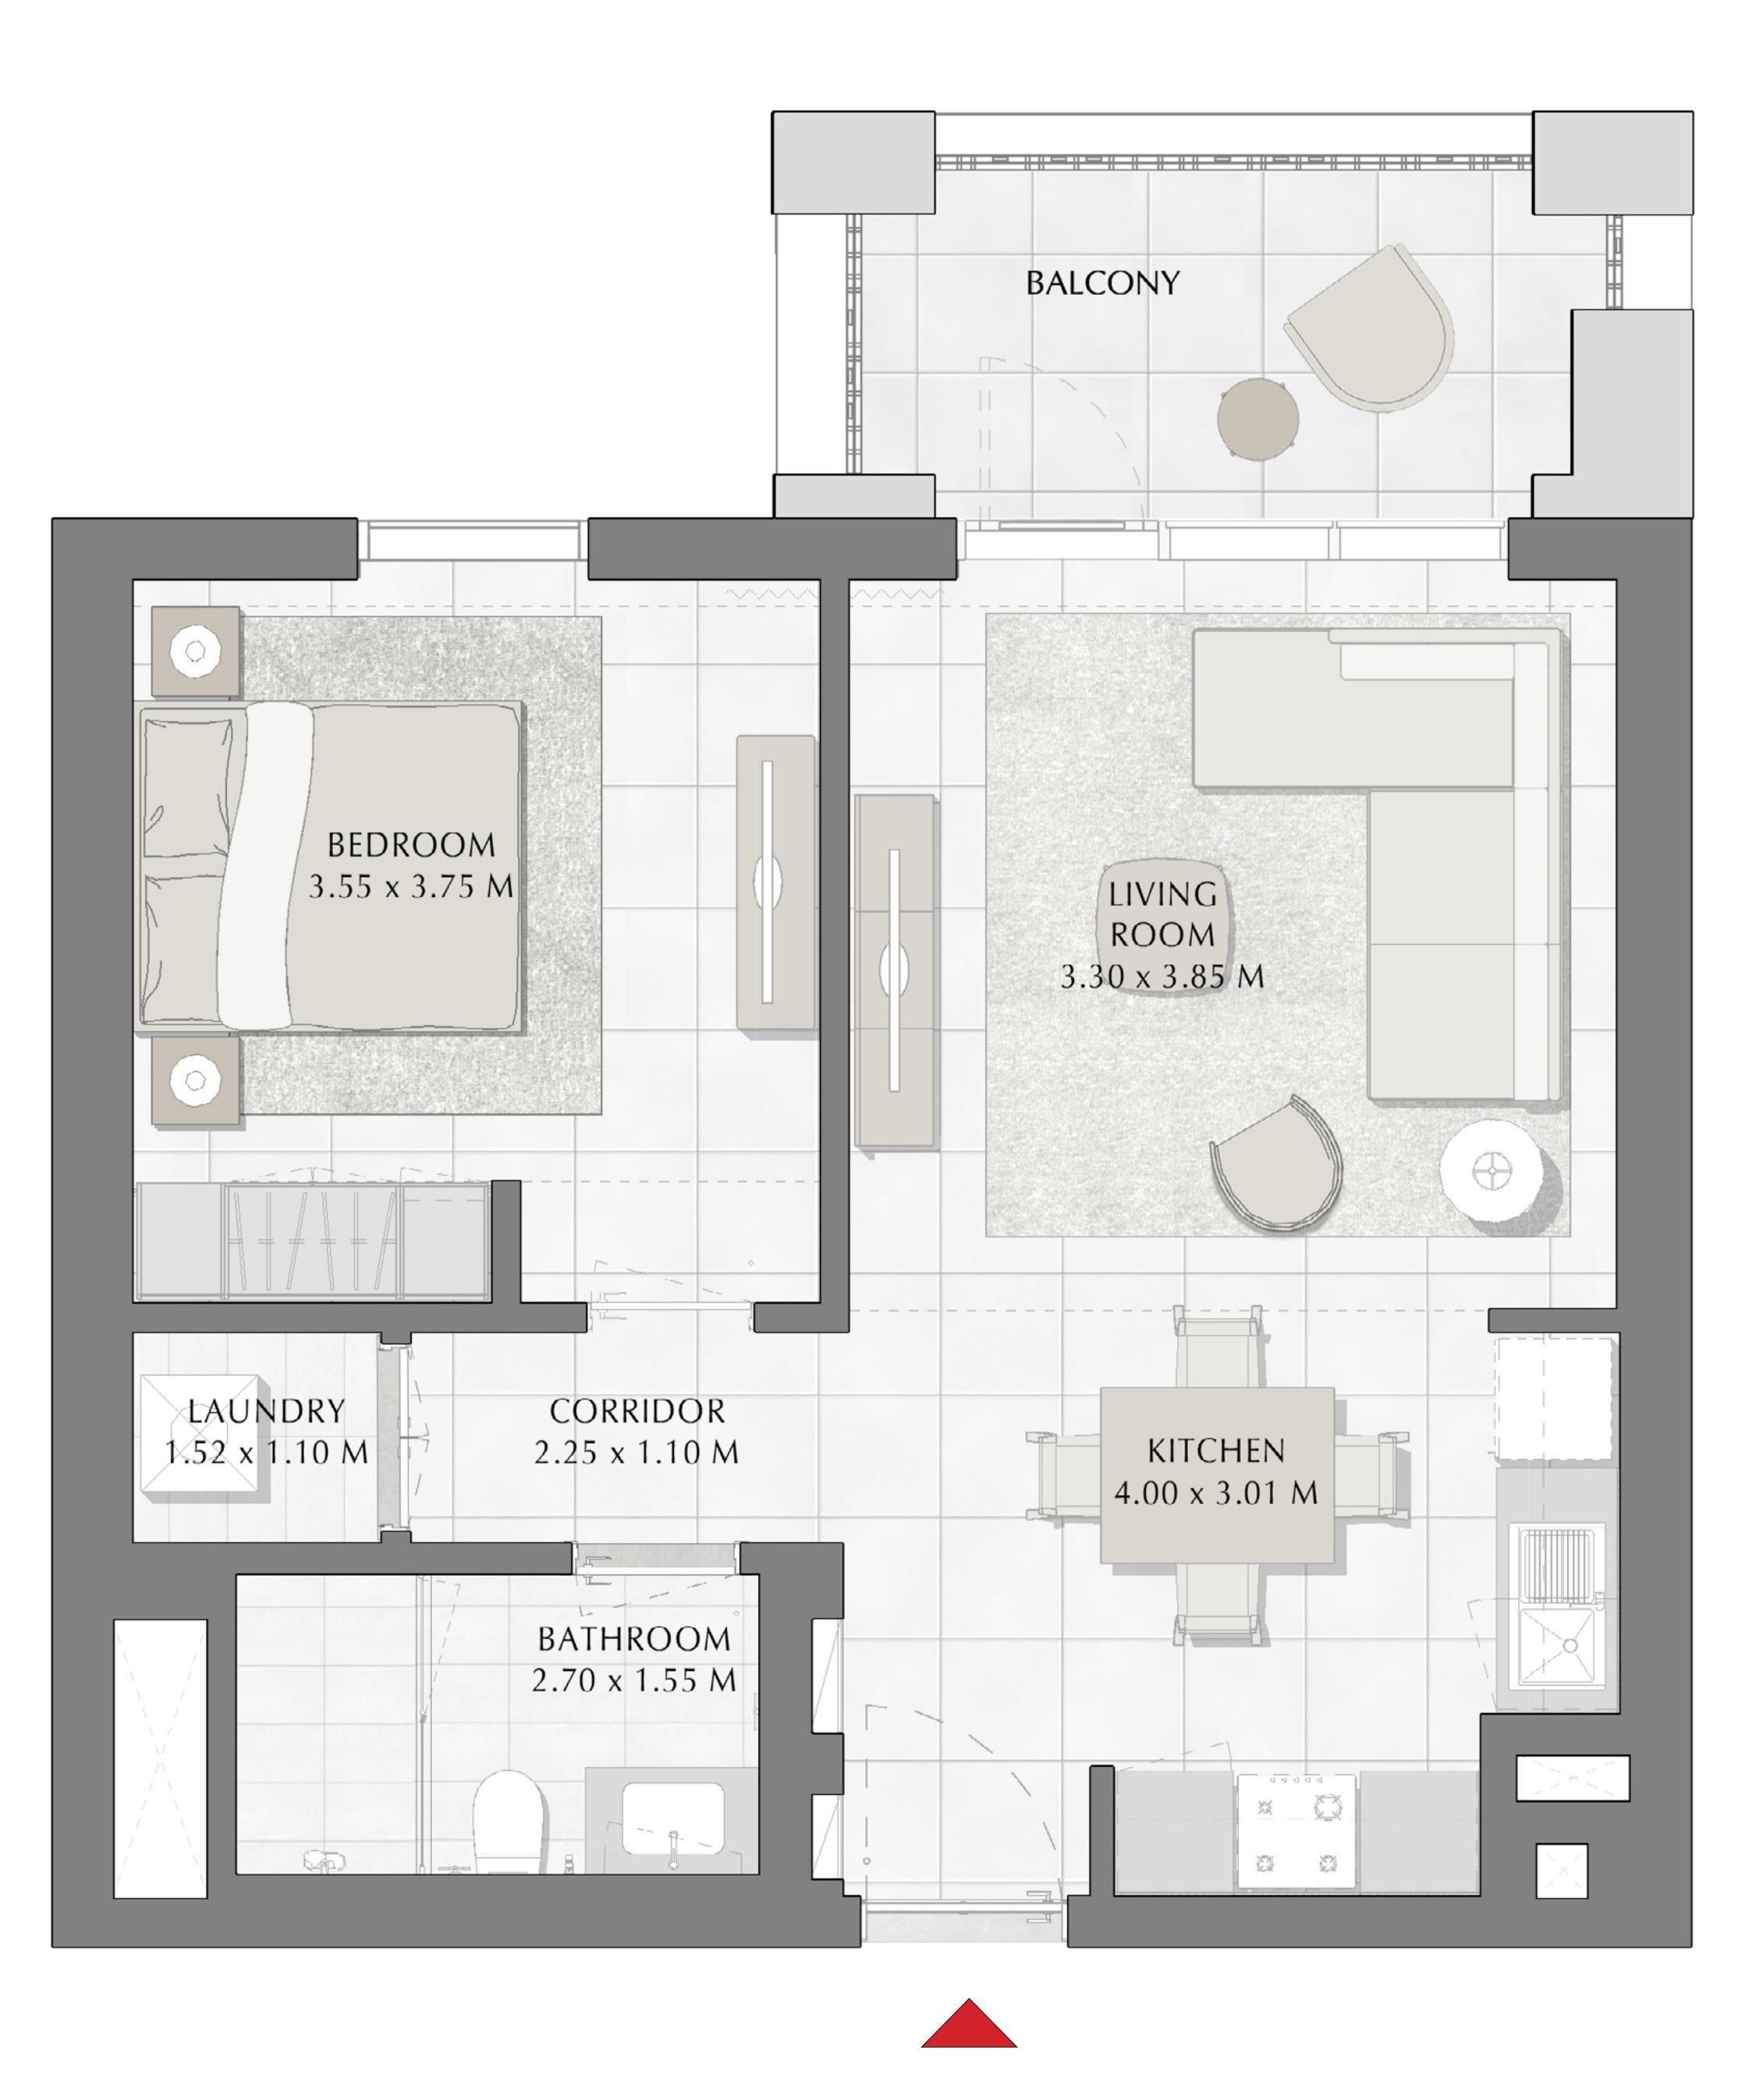

## 1 BEDROOM

| APARTMENT AREA | 55.46 SQ.M. | 596.97 SQ.FT. |
|----------------|-------------|---------------|
| BALCONY AREA   | 7.60 SQ.M.  | 81.81 SQ.FT.  |
| TOTAL AREA     | 63.06 SQ.M. | 678.78 SQ.FT. |