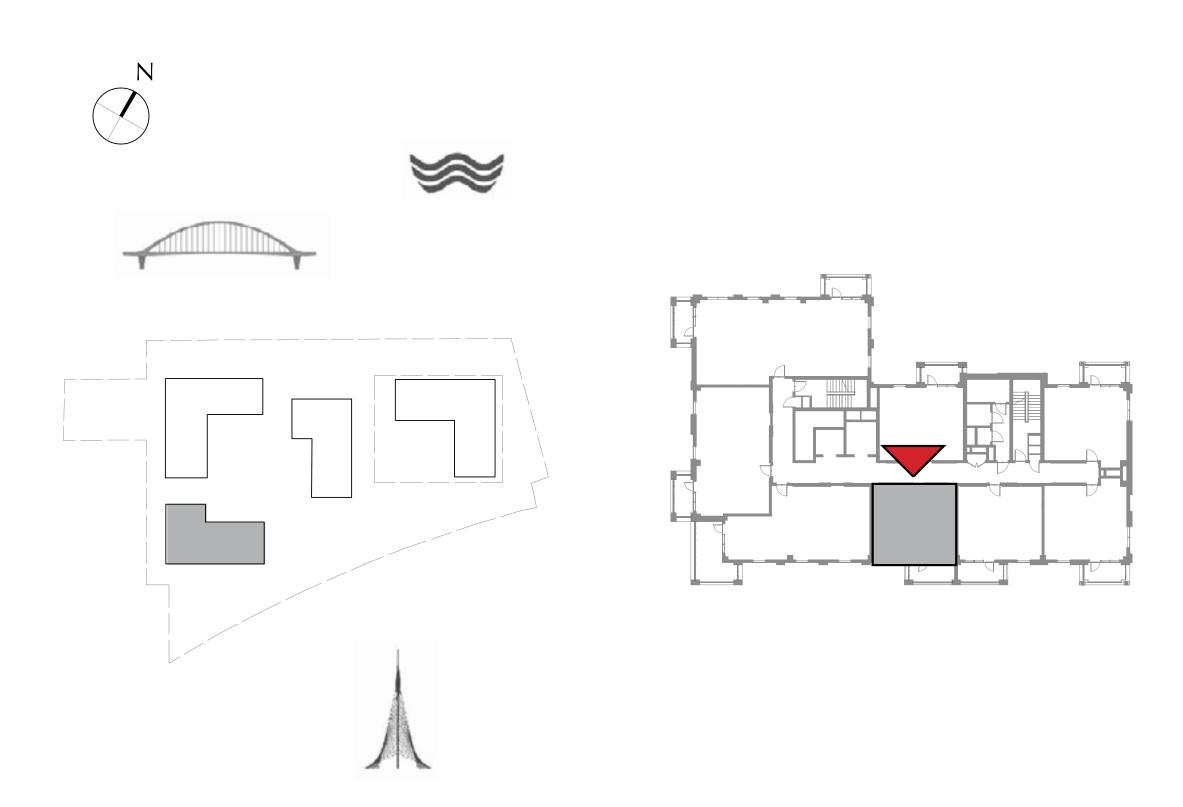

#### BUILDING 3

LEVEL 1

UNIT 102

## BEDROOM

| APARTMENT AREA | 54.93 SQ.M.  | 591.26 \$ |
|----------------|--------------|-----------|
| BALCONY AREA   | 48.09 SQ.M.  | 517.64    |
| TOTAL AREA     | 103.02 SQ.M. | 1108.90   |

to make revisions / alterations, at it's absolute discretion, without any liability whatsoever.