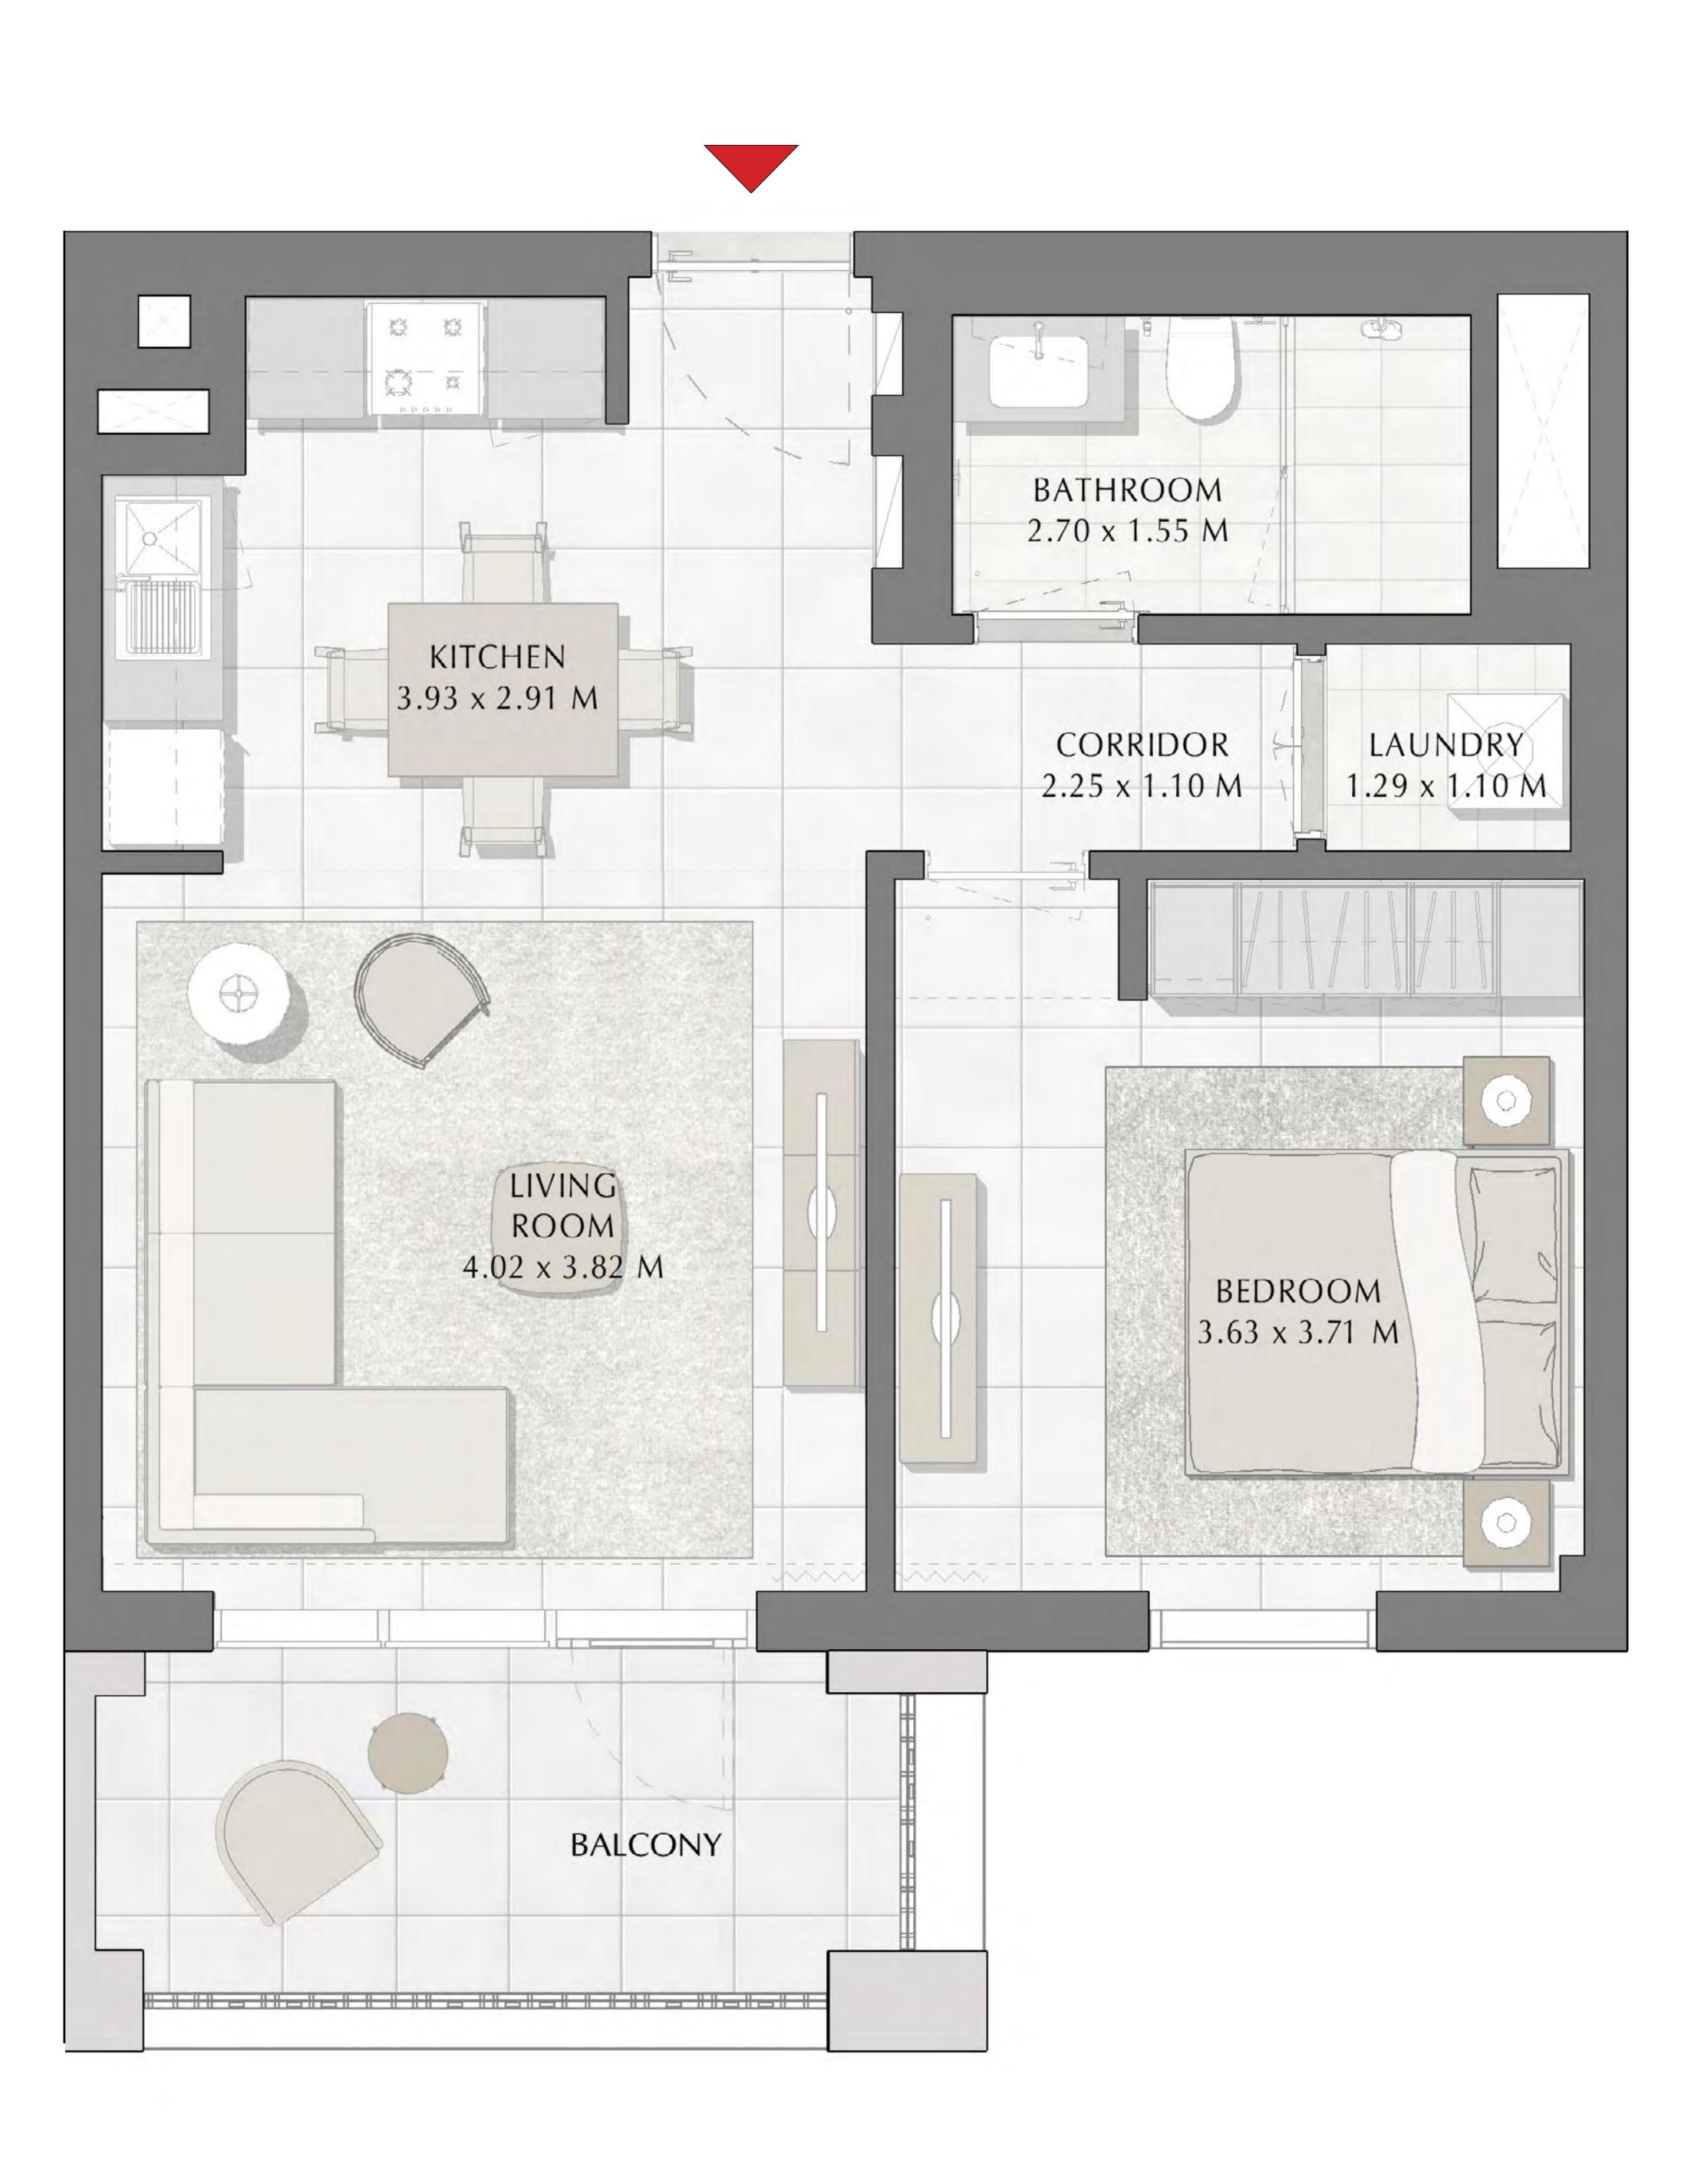

## BEDROOM

| APARTMENT AREA | 55.46 SQ.M. | 596.97 |
|----------------|-------------|--------|
| BALCONY AREA   | 21.91 SQ.M. | 235.84 |
| TOTAL AREA     | 77.37 SQ.M. | 832.81 |

to make revisions / alterations, at it's absolute discretion, without any liability whatsoever.