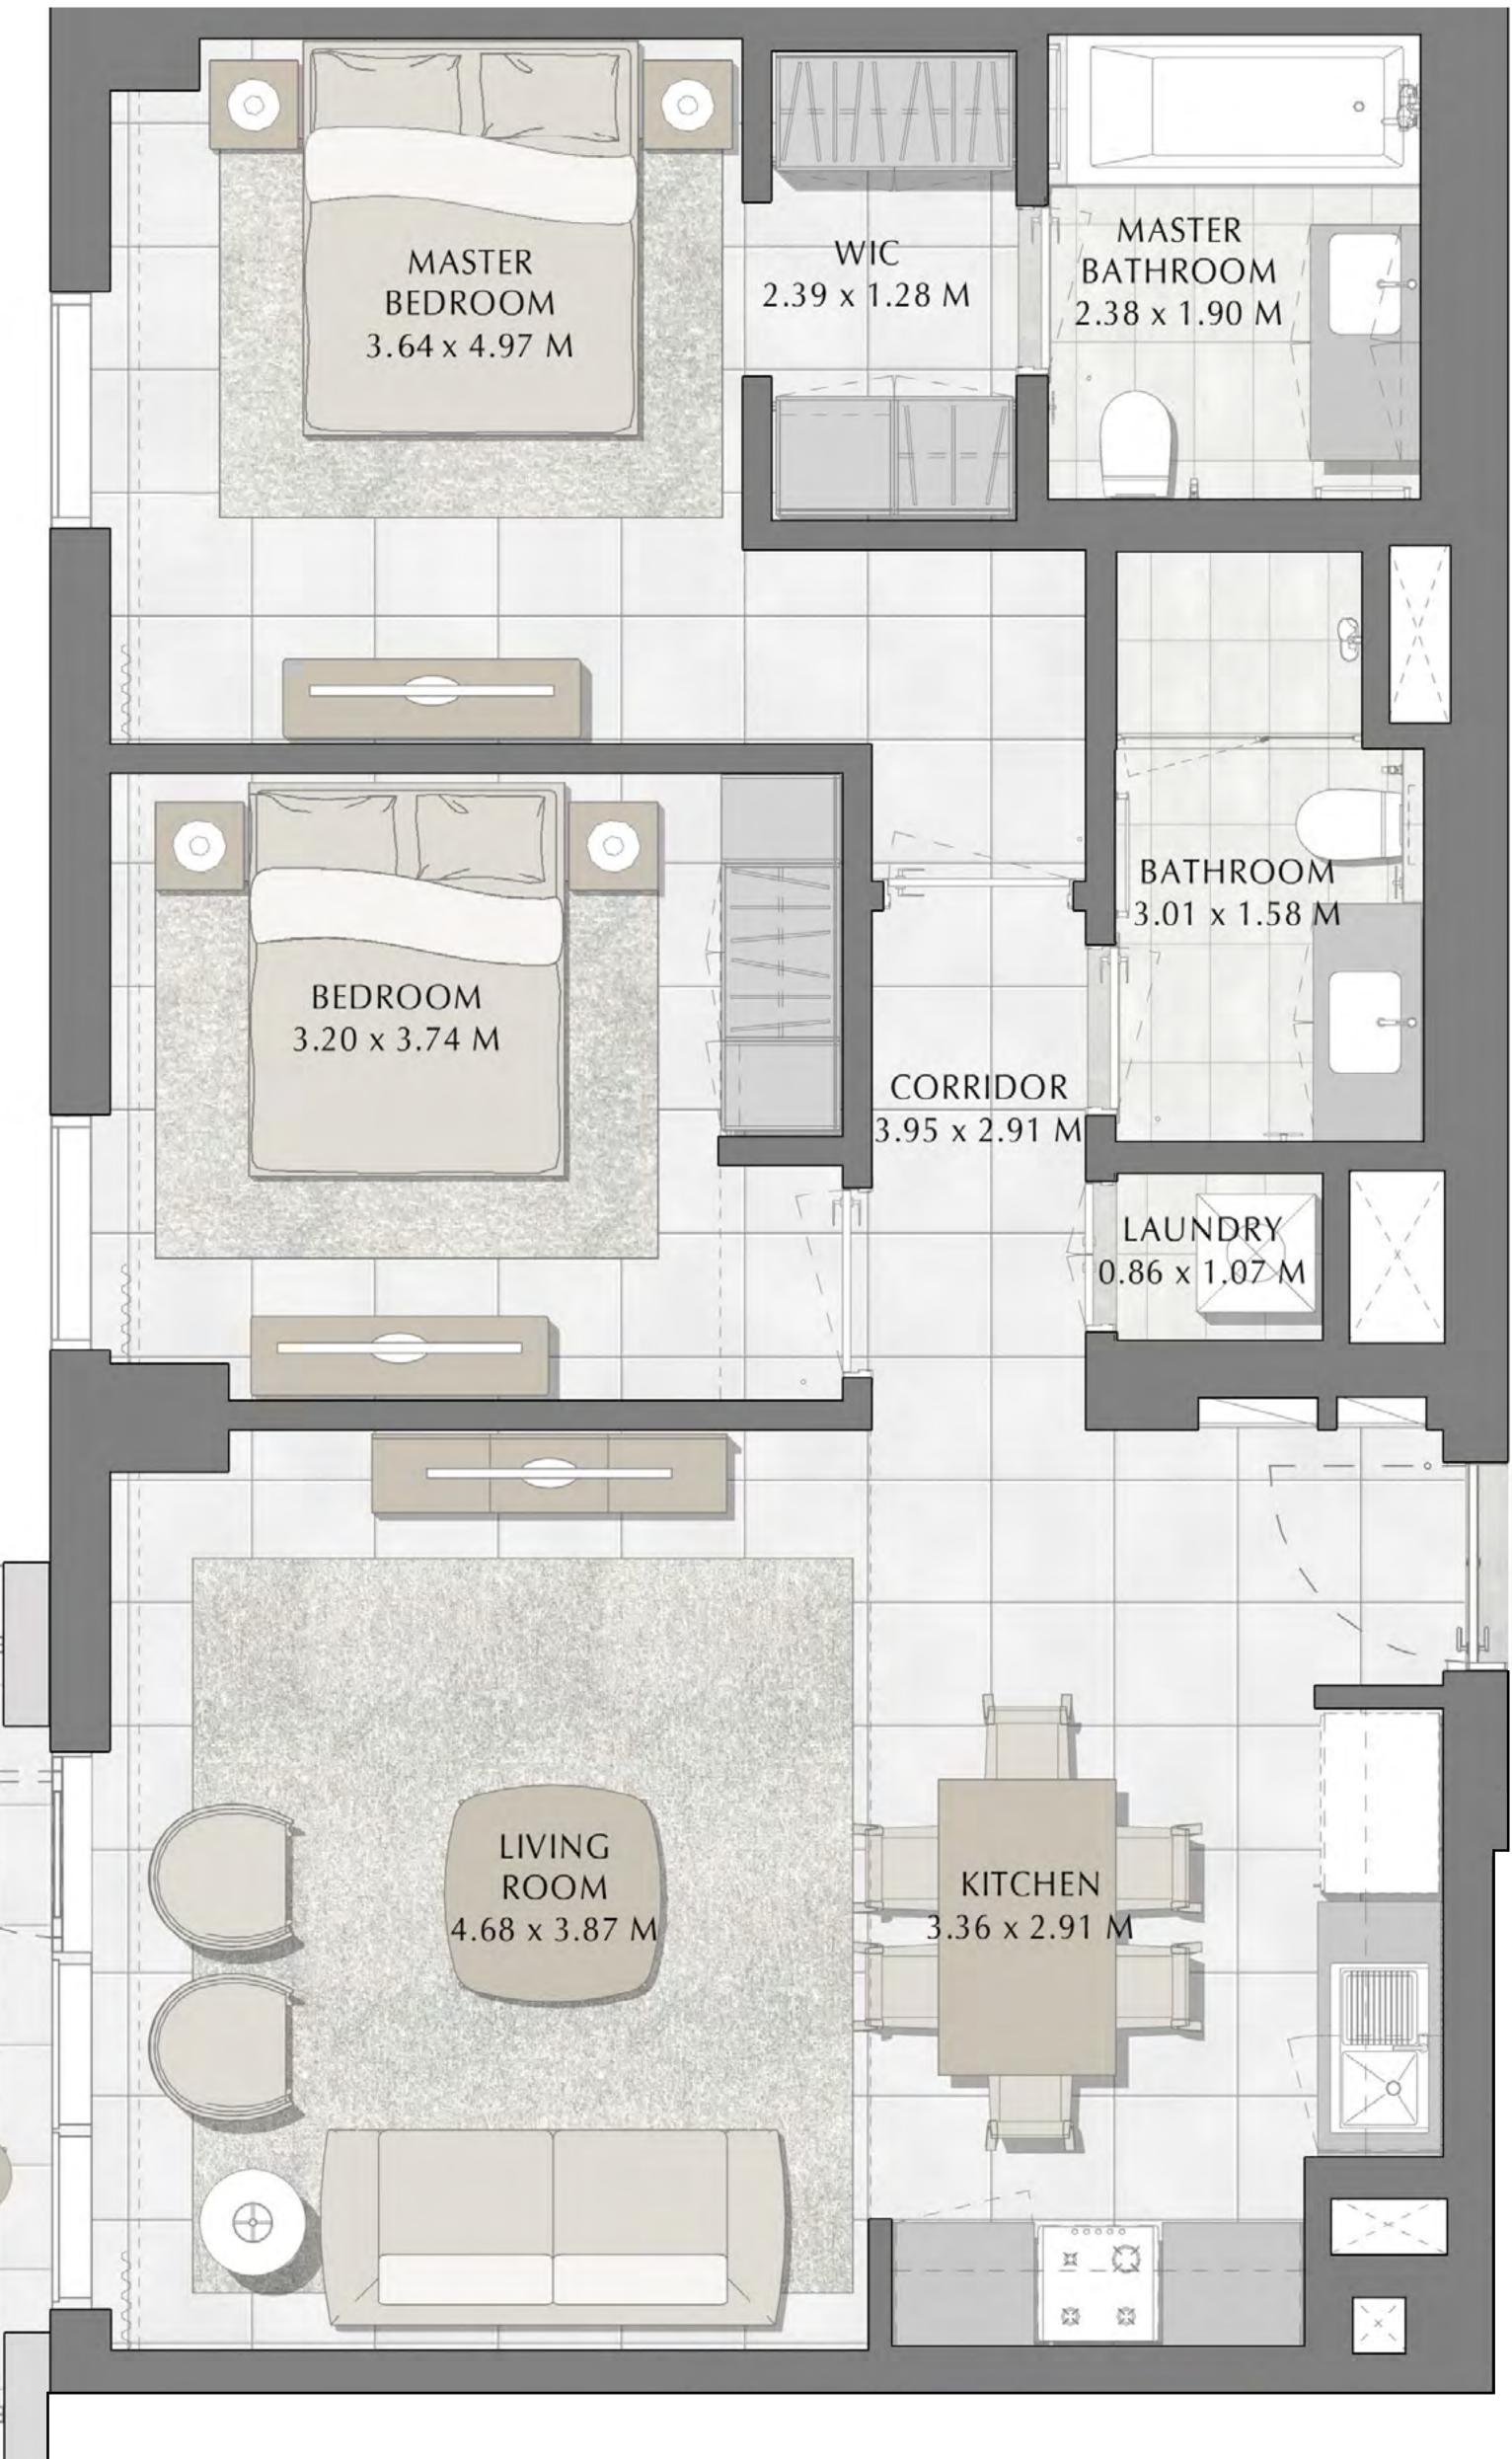

## BEDROOM

| APARTMENT AREA | 55.91 SQ.M. | 601.81 SQ.FT. |
|----------------|-------------|---------------|
| BALCONY AREA   | 7.40 SQ.M.  | 79.65 SQ.FT.  |
| TOTAL AREA     | 63.31 SQ.M. | 681.46 SQ.FT. |