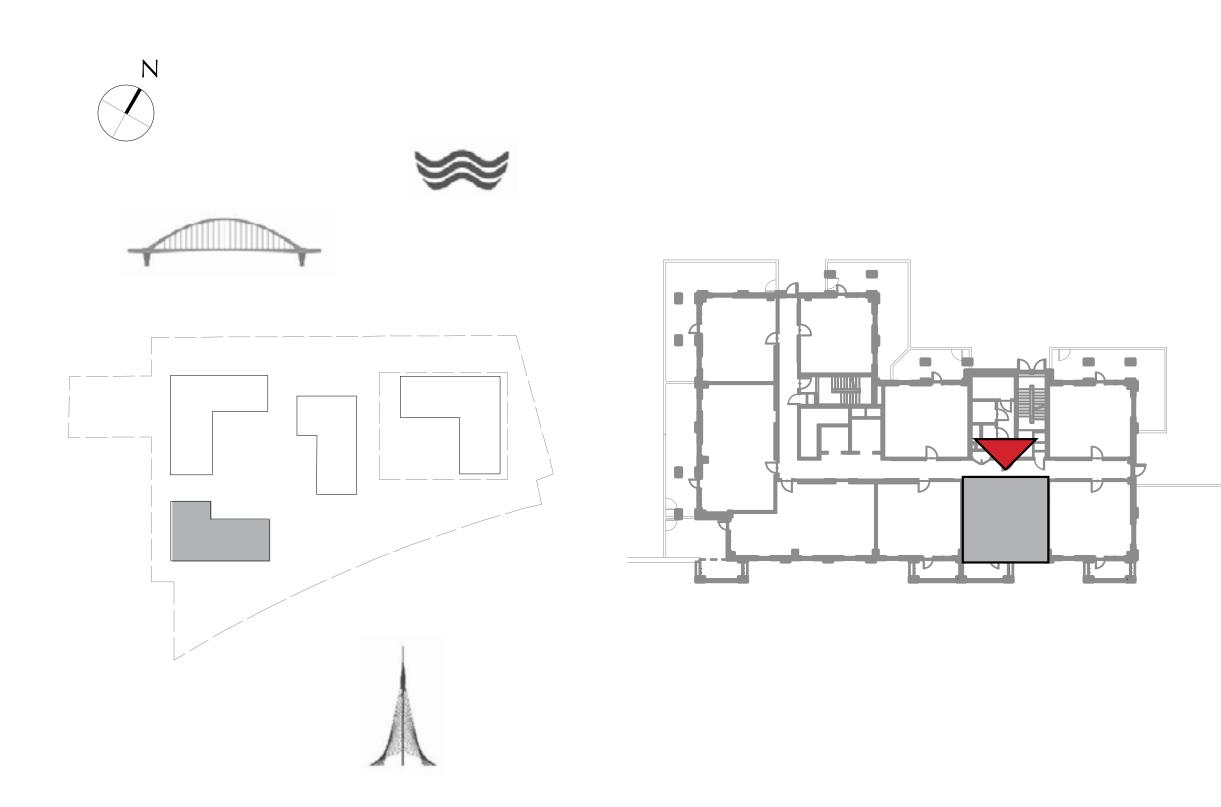

not to scale. 6. All images used are for illustrative purposes only and do not represent the actual size, features, specifications, fittings, and furnishings. 7. The developer reserves the right





#### BUILDING 3

LEVEL 1

UNIT 103

## BEDROOM

| APARTMENT AREA | 55.91 SQ.M. | 601.81 SQ.FT. |
|----------------|-------------|---------------|
| BALCONY AREA   | 7.40 SQ.M.  | 79.65 SQ.FT.  |
| TOTAL AREA     | 63.31 SQ.M. | 681.46 SQ.FT. |



to make revisions / alterations, at it's absolute discretion, without any liability whatsoever.









#### BUILDING 3

LEVEL 1

UNIT 104

## 1 BEDROOM

| APARTMENT AREA | 55.74 SQ.M. | 599.98 SQ.FT. |
|----------------|-------------|---------------|
| BALCONY AREA   | 8.40 SQ.M.  | 90.42 SQ.FT.  |
| TOTAL AREA     | 64.14 SQ.M. | 690.40 SQ.FT. |











#### BUILDING 3

LEVEL 1

UNIT 105

## BEDROOM

| APARTMENT AREA | 56.00 SQ.M. | 602.78 |
|----------------|-------------|--------|
| BALCONY AREA   | 8.40 SQ.M.  | 90.42  |
| TOTAL AREA     | 64.40 SQ.M. | 693.20 |



to make revisions / alterations, at it's absolute discretion, without any liability whatsoever.



3 SQ.FT. 2 SQ.FT. ) SQ.FT.







#### BUILDING 3

LEVEL 1

UNIT 106

## 2 BEDROOM

| APARTMENT AREA | 83.47 SQ.M.  | 898.46    |
|----------------|--------------|-----------|
| BALCONY AREA   | 30.68 SQ.M.  | 330.24 \$ |
| TOTAL AREA     | 114.15 SQ.M. | 1228.70   |



to make revisions / alterations, at it's absolute discretion, without any liability whatsoever.



|  | L09 |
|--|-----|
|  | L08 |
|  | L07 |
|  | L06 |
|  | L05 |
|  | L04 |
|  | L03 |
|  | L02 |
|