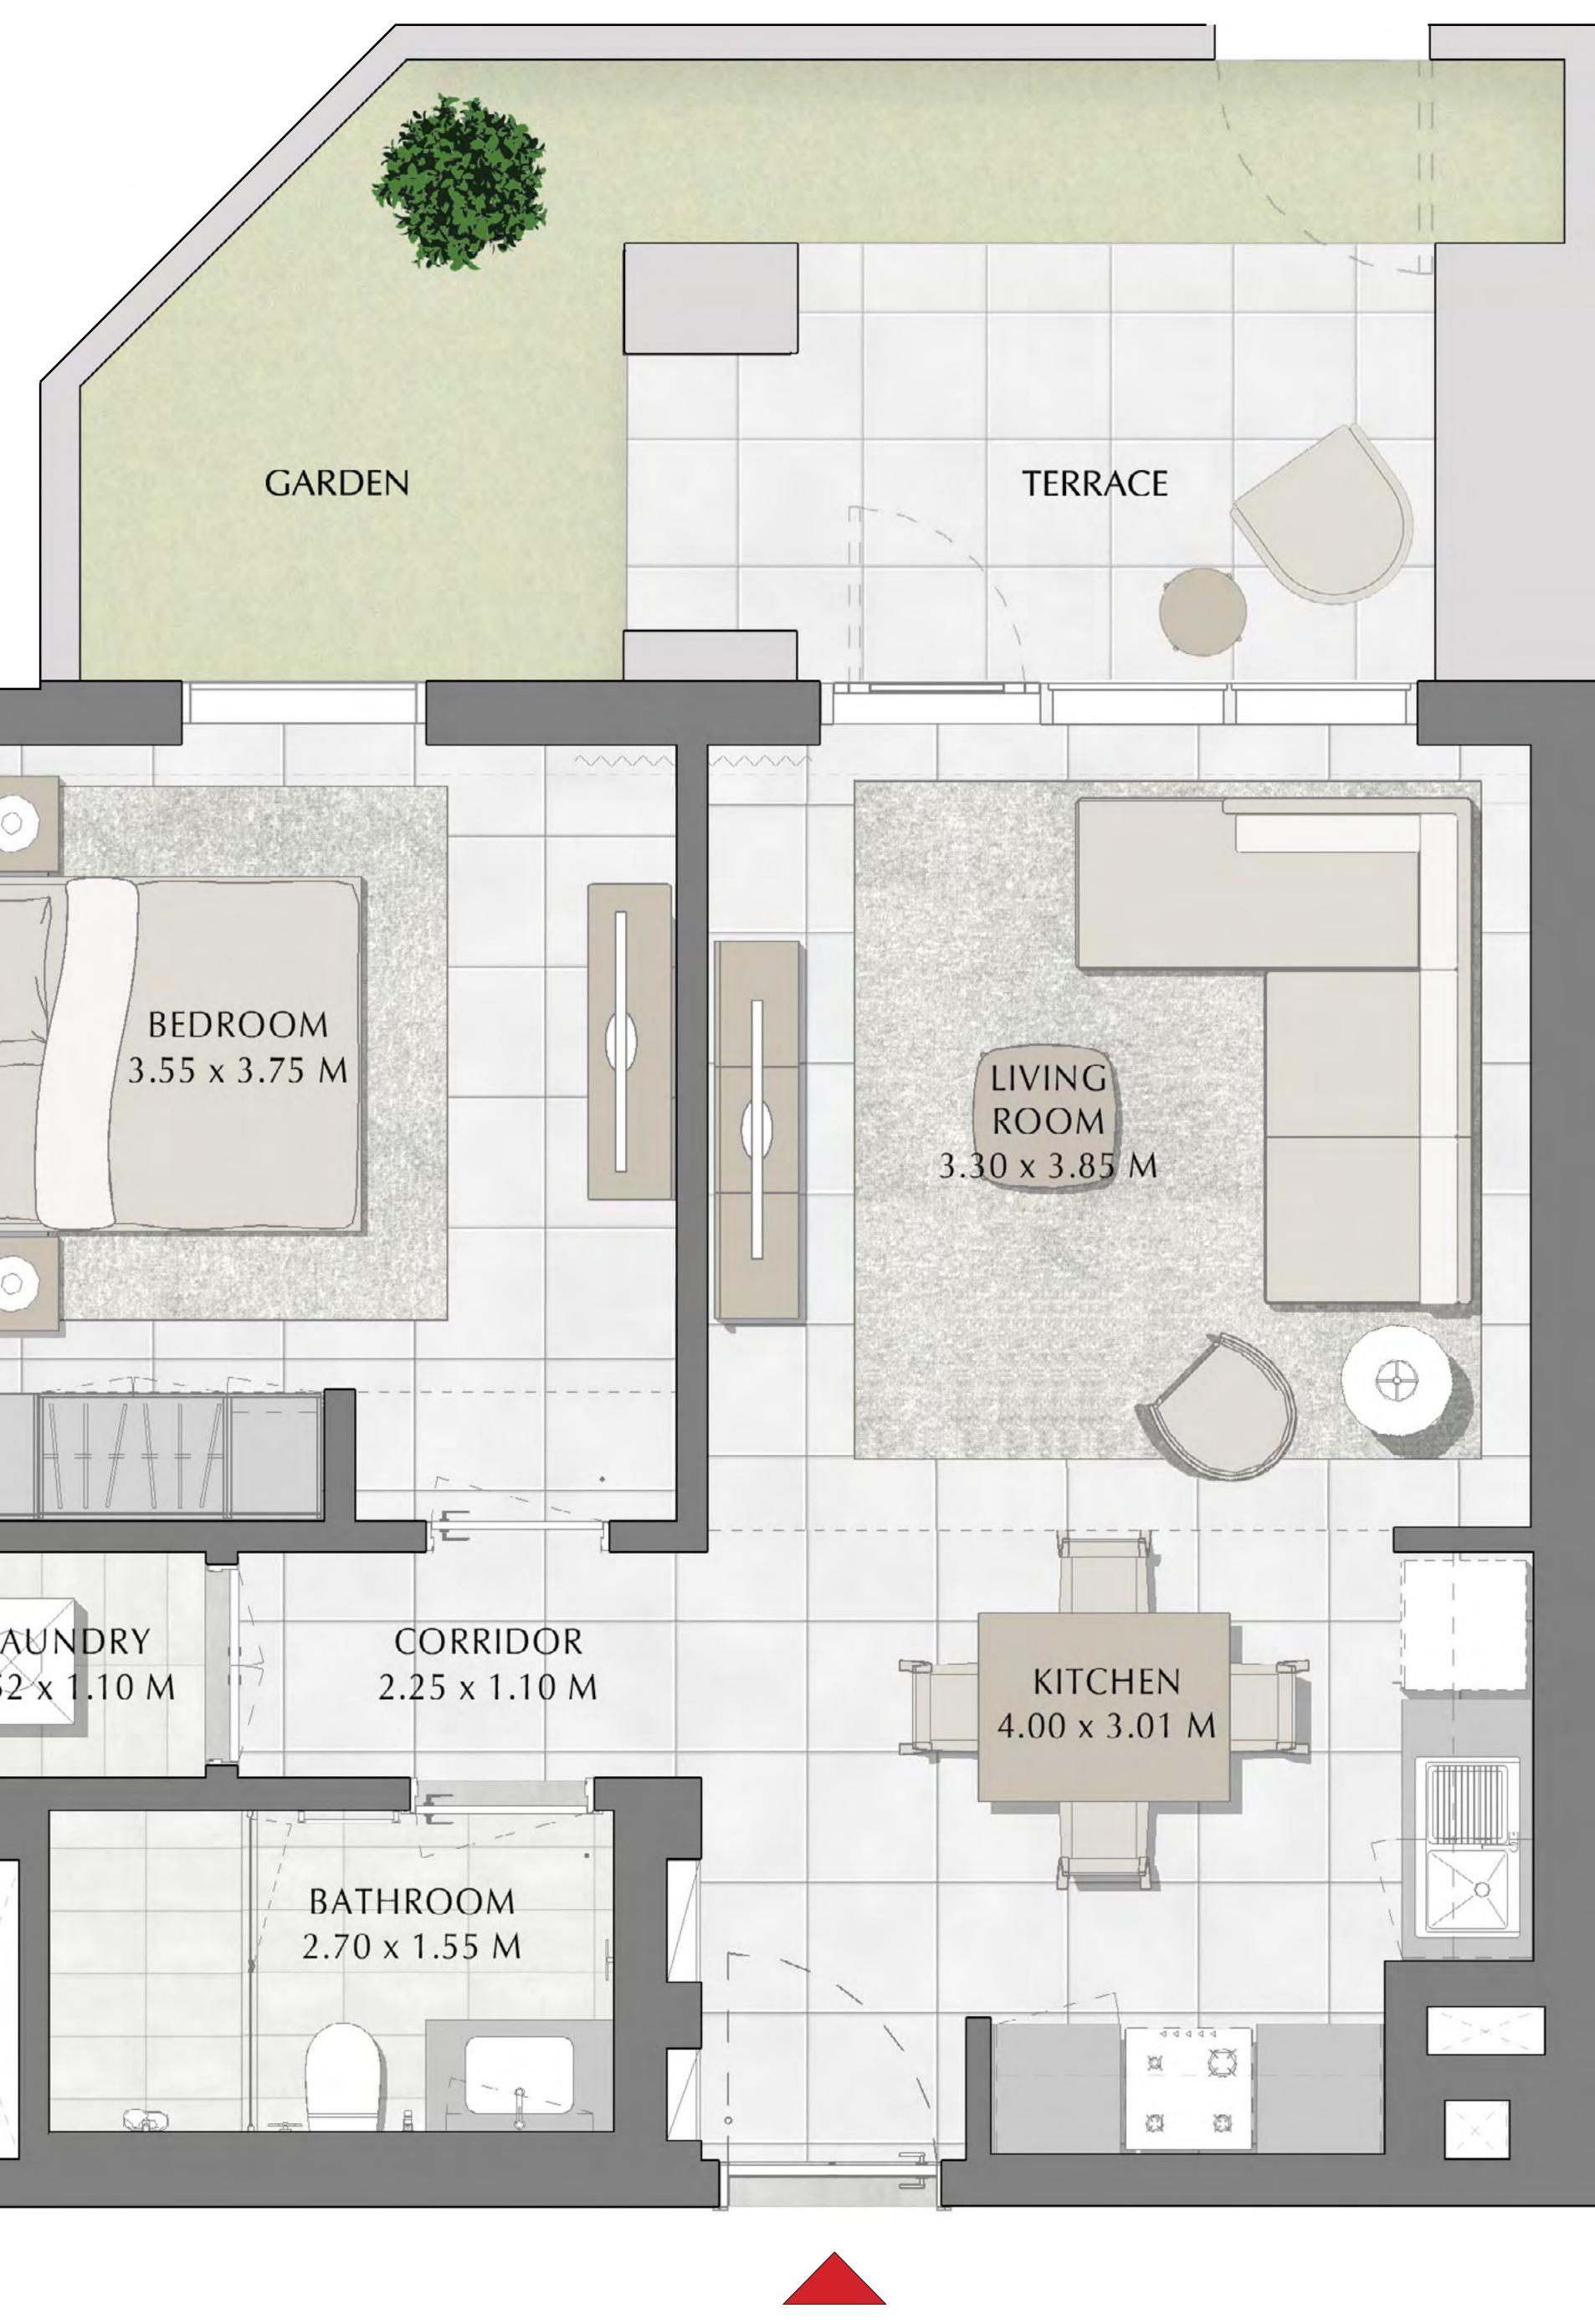

#### BUILDING 3

LEVEL 1

UNIT 102

## BEDROOM

| APARTMENT AREA | 54.93 SQ.M.  | 591.26 \$ |
|----------------|--------------|-----------|
| BALCONY AREA   | 48.09 SQ.M.  | 517.64    |
| TOTAL AREA     | 103.02 SQ.M. | 1108.90   |

to make revisions / alterations, at it's absolute discretion, without any liability whatsoever.