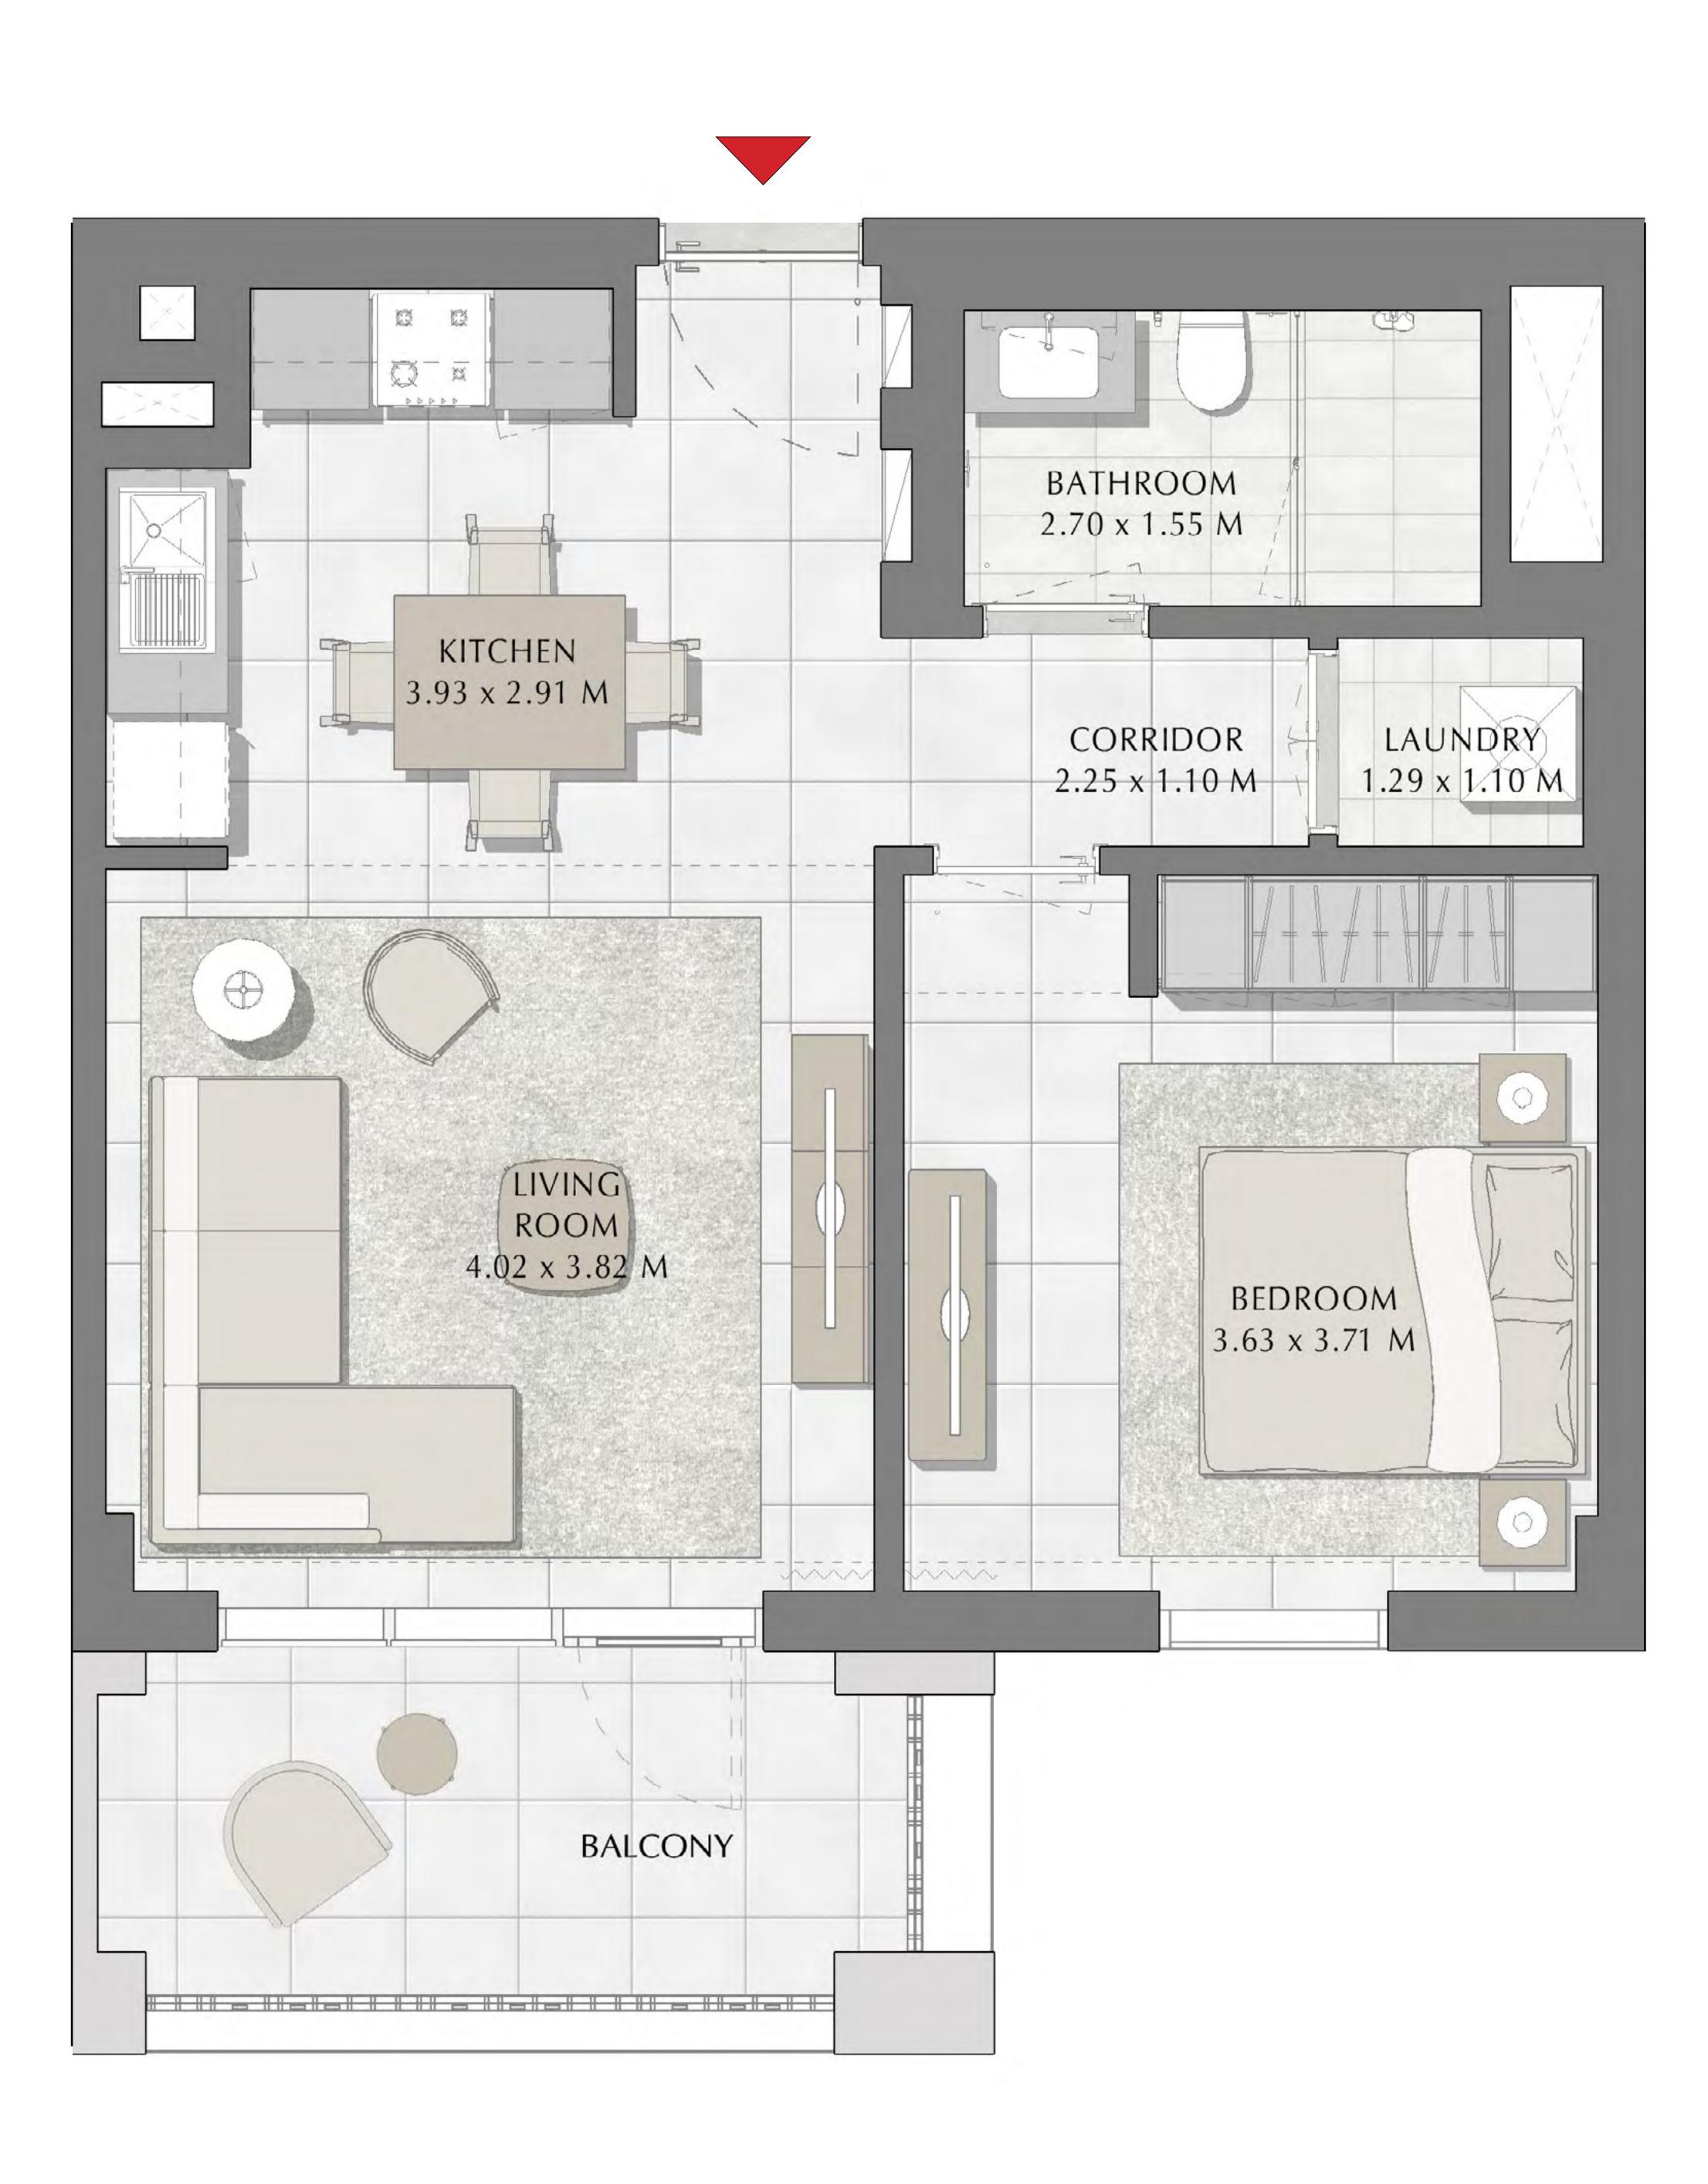

# CREEK BEACH

SUMMER

FLOOR PLANS

BUILDING 3

LEVEL 1

UNIT 101

## BEDROOM

| APARTMENT AREA | 55.46 SQ.M. | 596.97 |
|----------------|-------------|--------|
| BALCONY AREA   | 21.91 SQ.M. | 235.84 |
| TOTAL AREA     | 77.37 SQ.M. | 832.81 |

to make revisions / alterations, at it's absolute discretion, without any liability whatsoever.