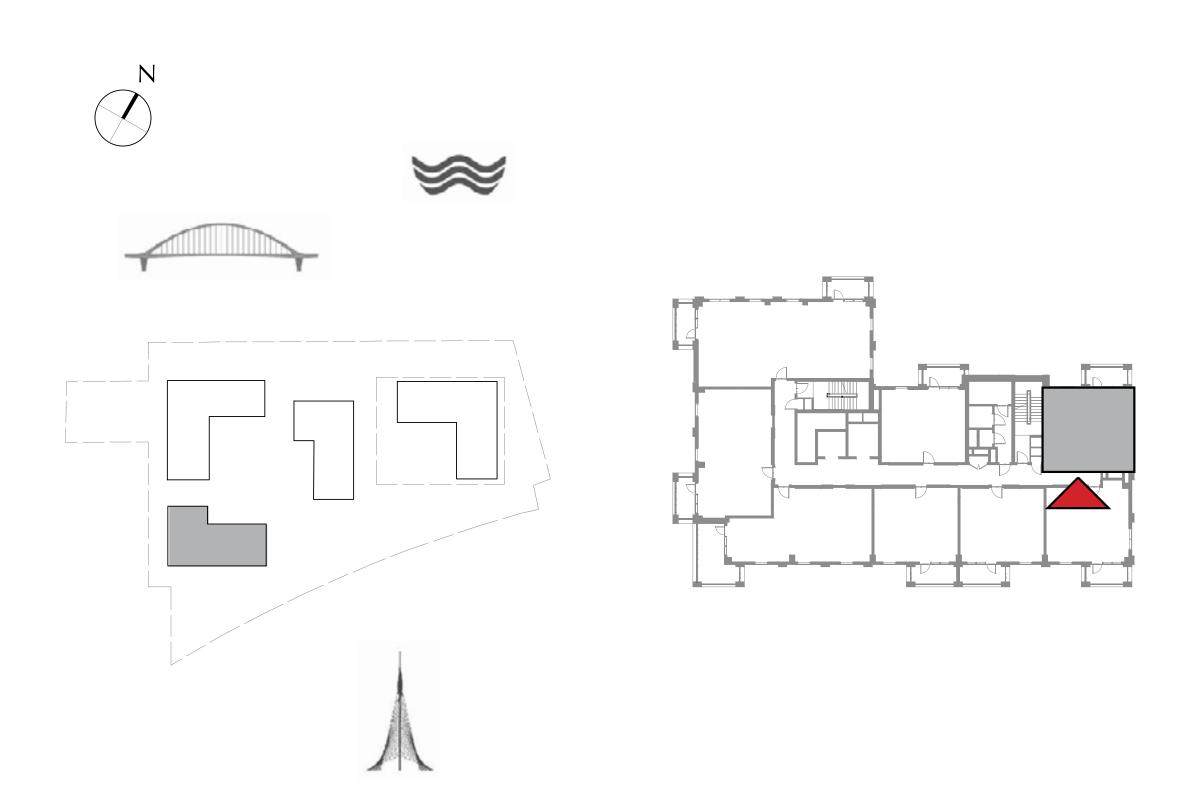

# CREEK BEACH

SUMMER

FLOOR PLANS

BUILDING 3

LEVEL 1

UNIT 101

## BEDROOM

| APARTMENT AREA | 55.46 SQ.M. | 596.97 |
|----------------|-------------|--------|
| BALCONY AREA   | 21.91 SQ.M. | 235.84 |
| TOTAL AREA     | 77.37 SQ.M. | 832.81 |

to make revisions / alterations, at it's absolute discretion, without any liability whatsoever.