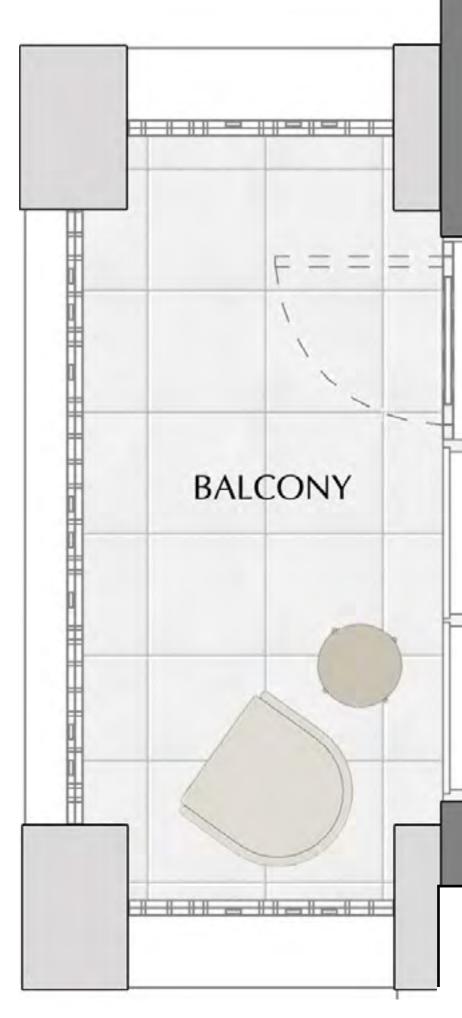

## BEDROOM

| APARTMENT AREA | 55.91 SQ.M. | 601.81 SQ.FT. |
|----------------|-------------|---------------|
| BALCONY AREA   | 7.40 SQ.M.  | 79.65 SQ.FT.  |
| TOTAL AREA     | 63.31 SQ.M. | 681.46 SQ.FT. |