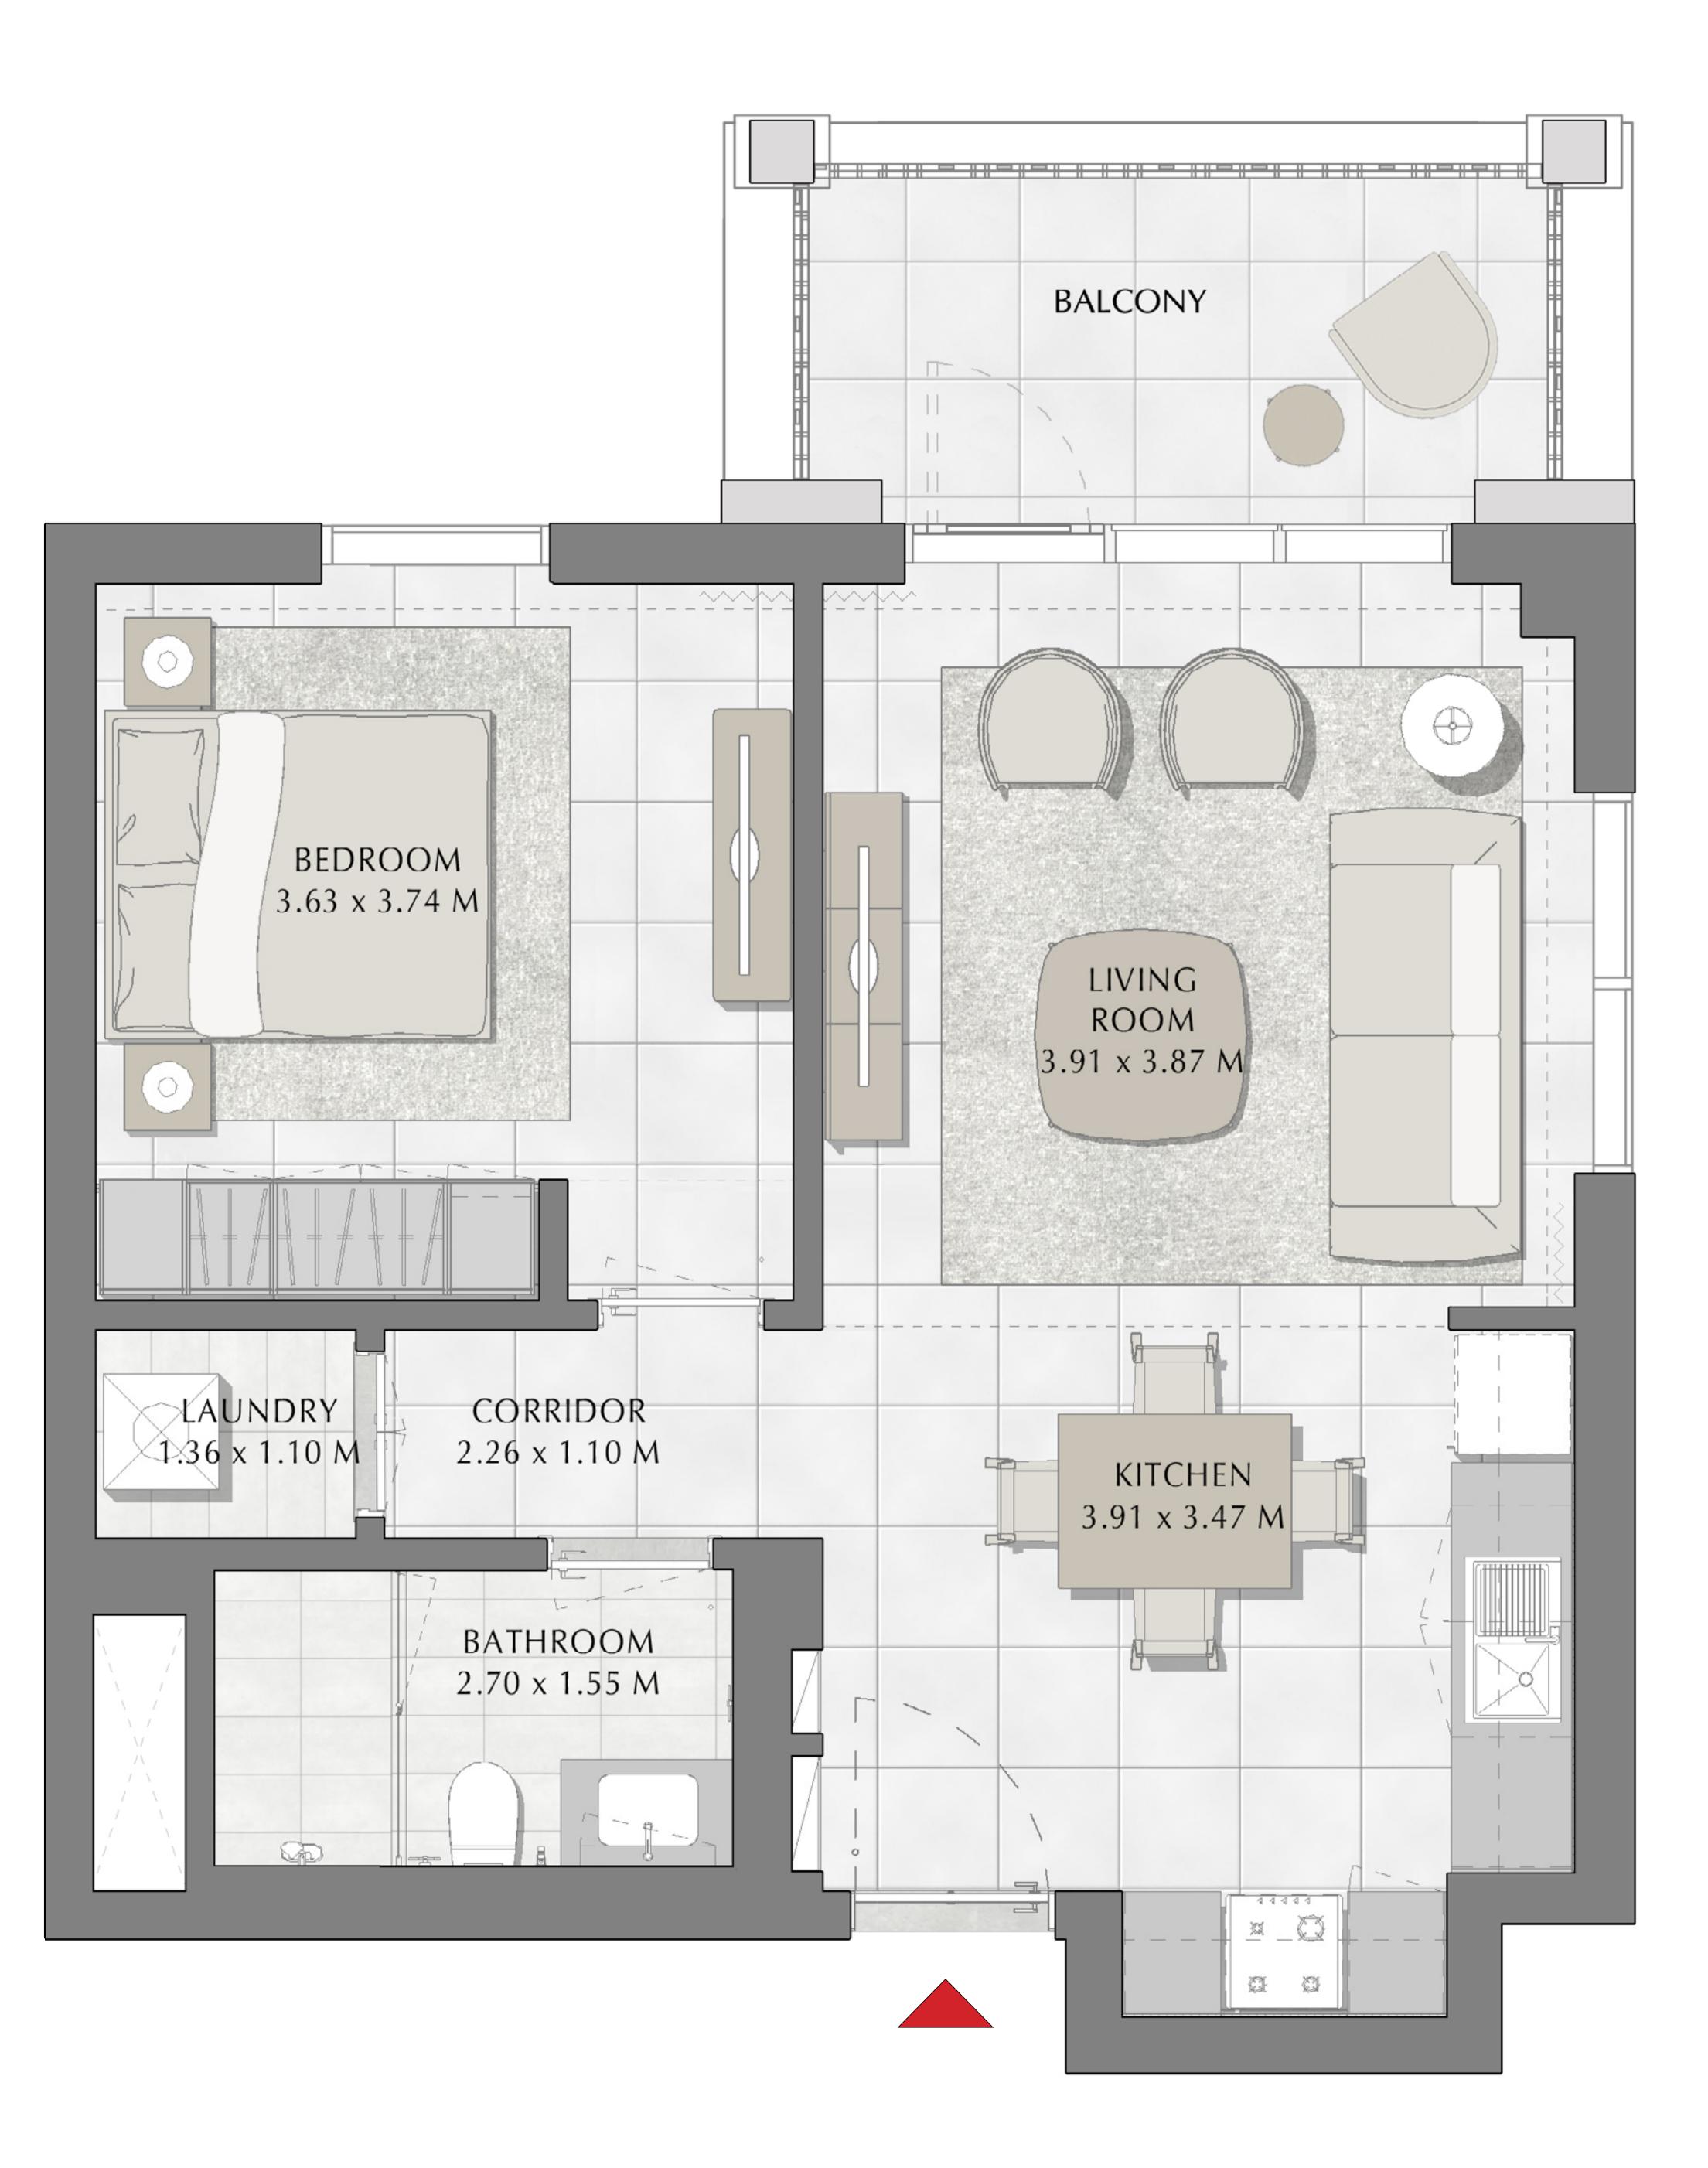

#### BUILDING 3

LEVEL 7

UNIT 701

## 1 BEDROOM

| APARTMENT AREA | 55.46 SQ.M. | 596.97 SQ.FT. |
|----------------|-------------|---------------|
| BALCONY AREA   | 7.60 SQ.M.  | 81.81 SQ.FT.  |
| TOTAL AREA     | 63.06 SQ.M. | 678.78 SQ.FT. |