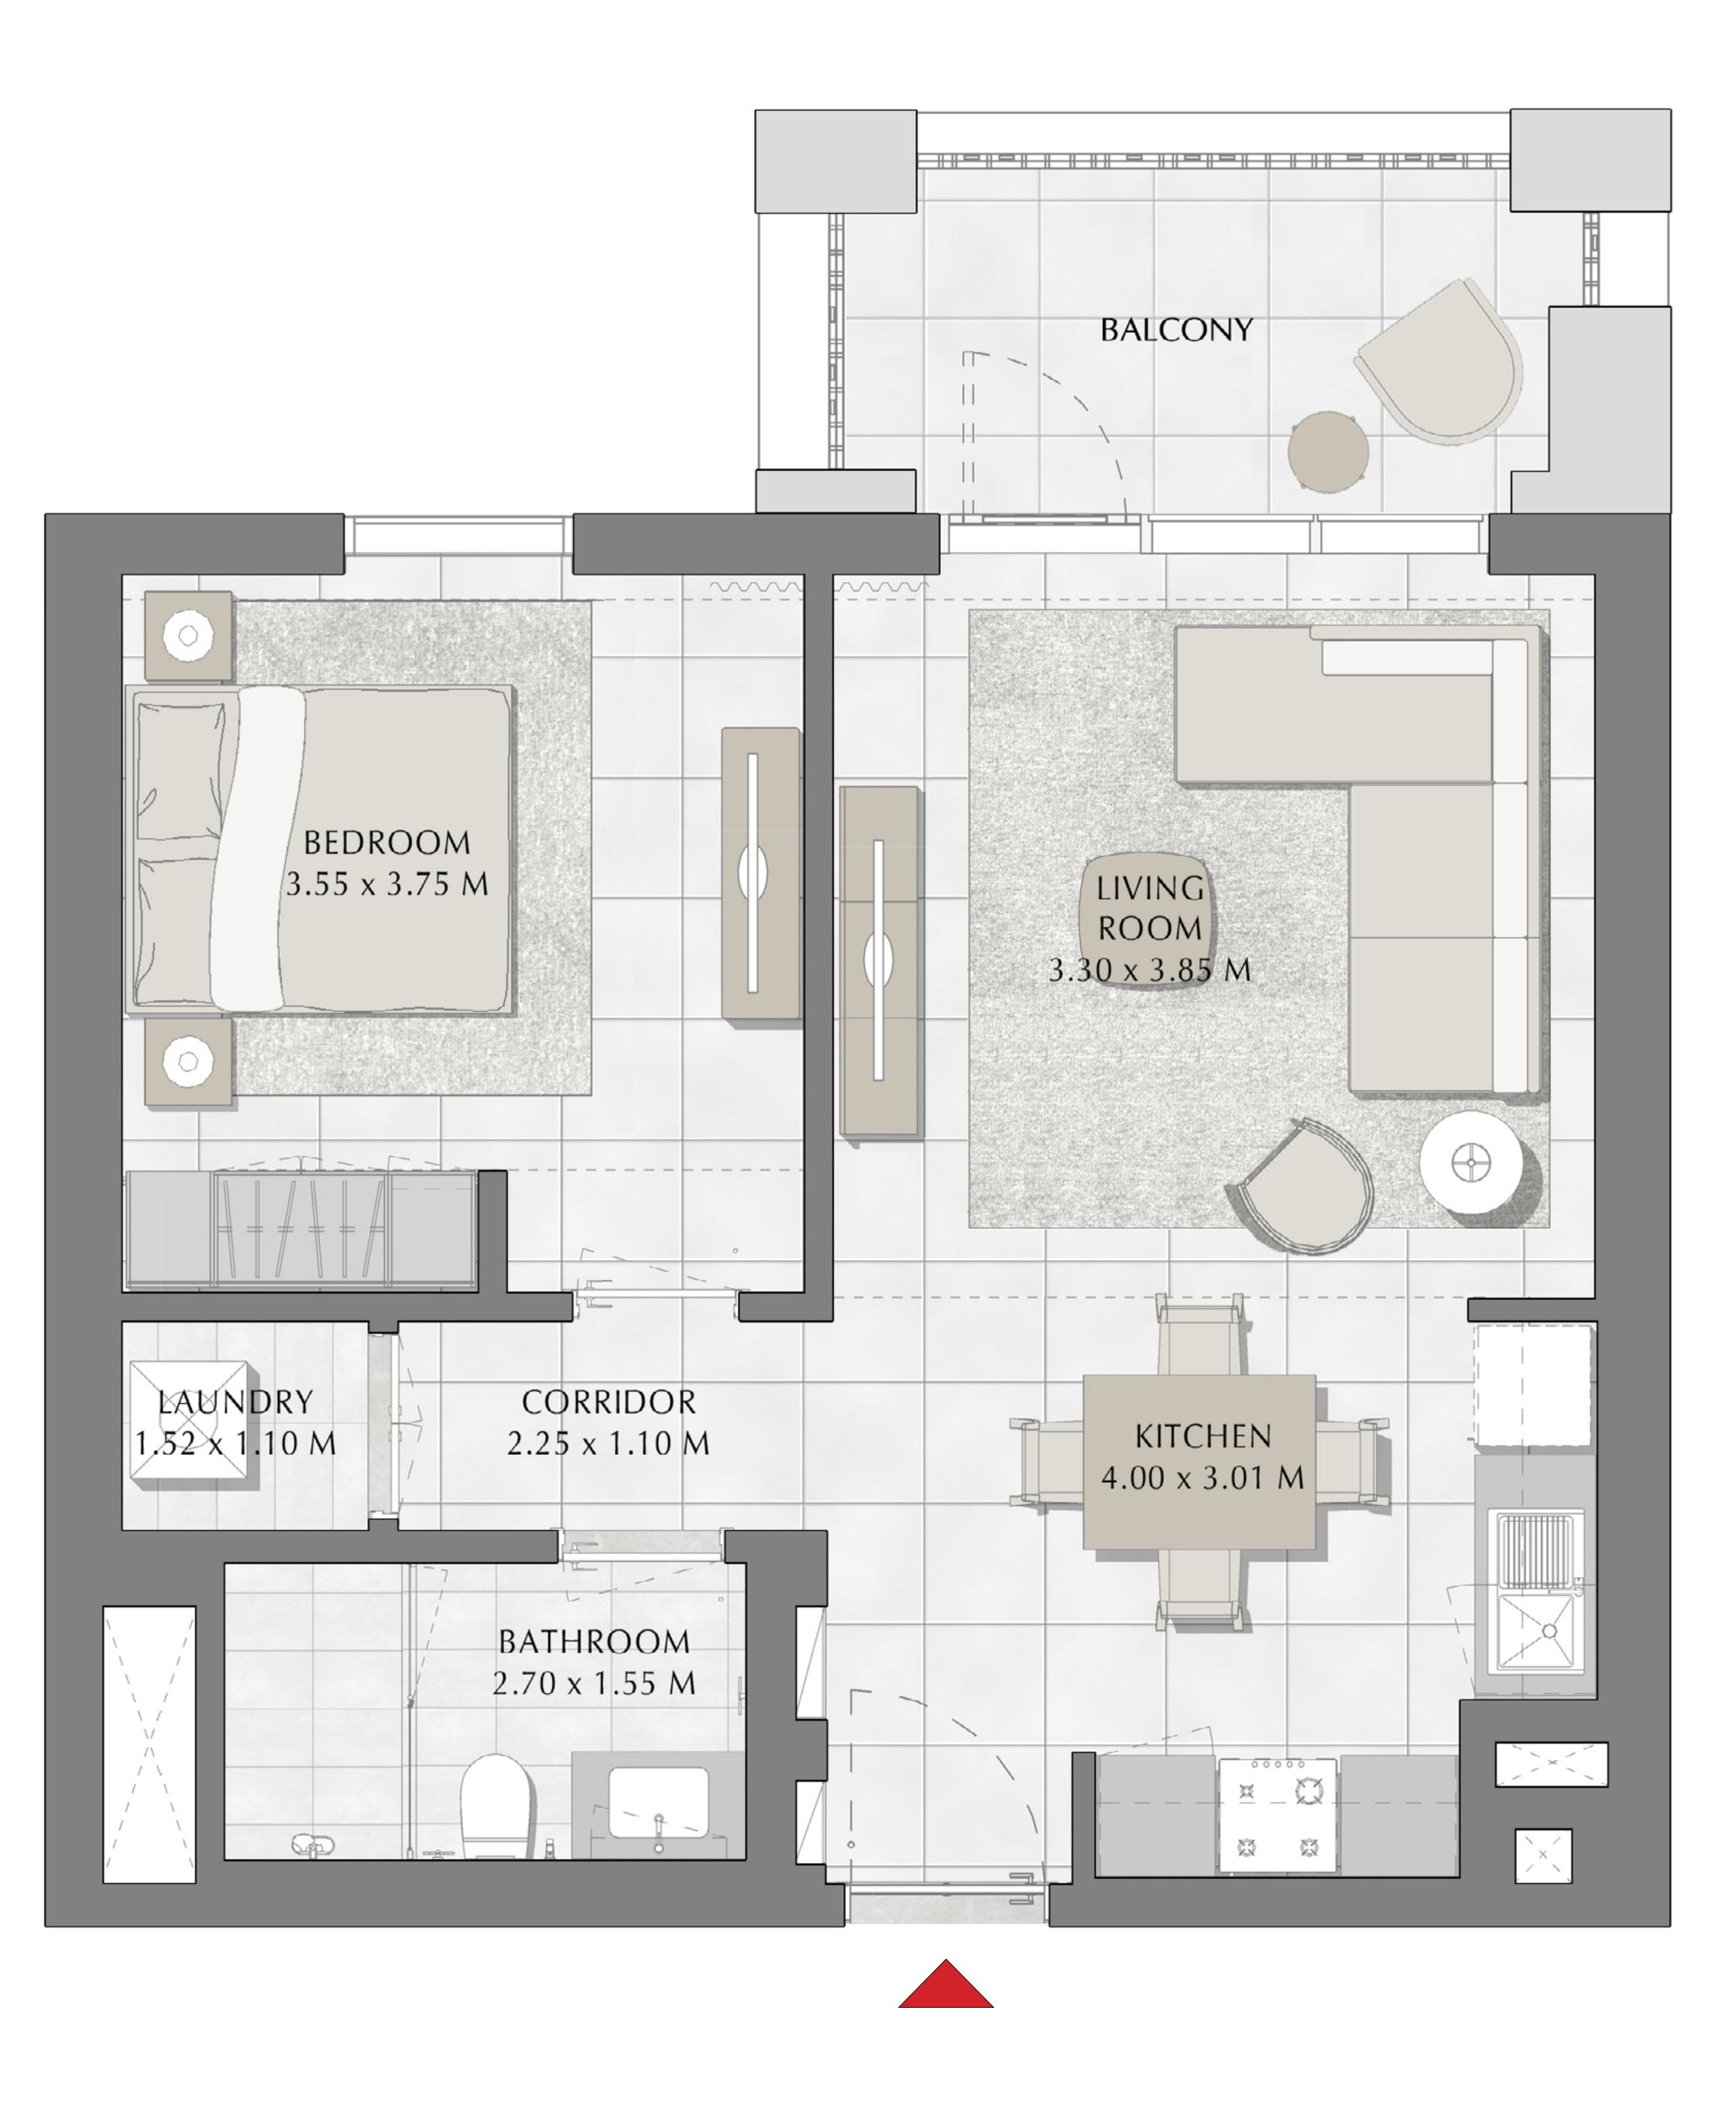

subject to change without notice, at developer's absolute discretion. 4. Actual area may vary from the stated area. 5. Drawings not to scale. 6. All images used are for illustrative purposes only and do not represent the actual size, features, specifications, fittings, and furnishings. 7. The developer reserves the right to make revisions / alterations, at it's absolute discretion, without any liability whatsoever.





### BUILDING 3

LEVEL 2, 3, 4, 5, 6

UNIT 201, 301, 401, 501, 601

## BEDROOM

| APARTMENT AREA | 55.46 SQ.M. | 596.97 SQ.FT. |
|----------------|-------------|---------------|
| BALCONY AREA   | 7.58 SQ.M.  | 81.59 SQ.FT.  |
| TOTAL AREA     | 63.04 SQ.M. | 678.56 SQ.FT. |



to make revisions / alterations, at it's absolute discretion, without any liability whatsoever.





absolute discretion. 4. Actual area may vary from the stated area. 5. Drawings not to scale. 6. All images used are for illustrative purposes only and do not represent the actual size, features, specifications, fittings, and furnishings. 7. The developer reserves the right

FLOOR PLAN 1. All dimensions are in imperial and metric, and measured from finish to finish excluding construction tolerances. 2. All materials, dimensions, and drawings are approximate only. 3. Information is subject to change without notice, at developer's





### BUILDING 3

LEVEL 2, 3, 4, 5, 6 UNIT 202, 302, 402, 502, 602

## 1 BEDROOM

| APARTMENT AREA | 56.91 SQ.M. | 612.57 SQ.FT. |
|----------------|-------------|---------------|
| BALCONY AREA   | 7.40 SQ.M.  | 79.65 SQ.FT.  |
| TOTAL AREA     | 64.31 SQ.M.