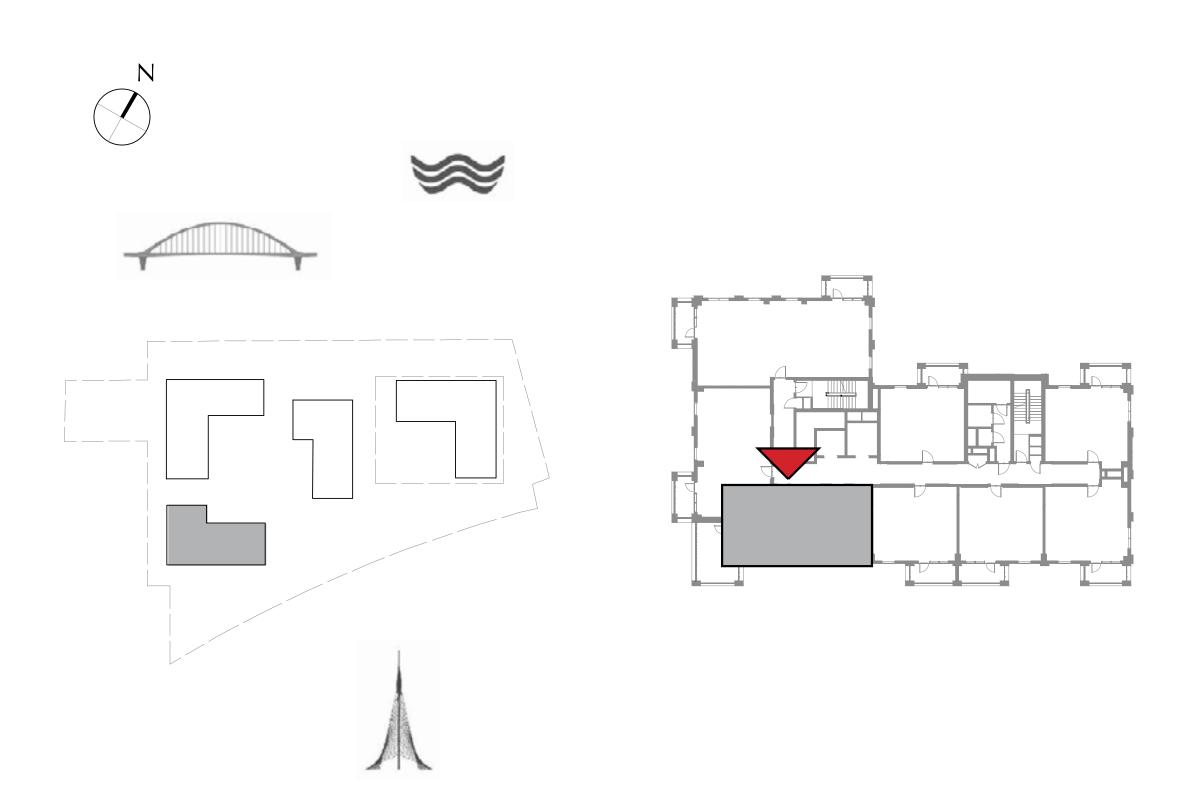

# CREEK BEACH

SUMMER

FLOOR PLANS

BUILDING 3

LEVEL 1

UNIT 101

## BEDROOM

| APARTMENT AREA | 55.46 SQ.M. | 596.97 |
|----------------|-------------|--------|
| BALCONY AREA   | 21.91 SQ.M. | 235.84 |
| TOTAL AREA     | 77.37 SQ.M. | 832.81 |

to make revisions / alterations, at it's absolute discretion, without any liability whatsoever.