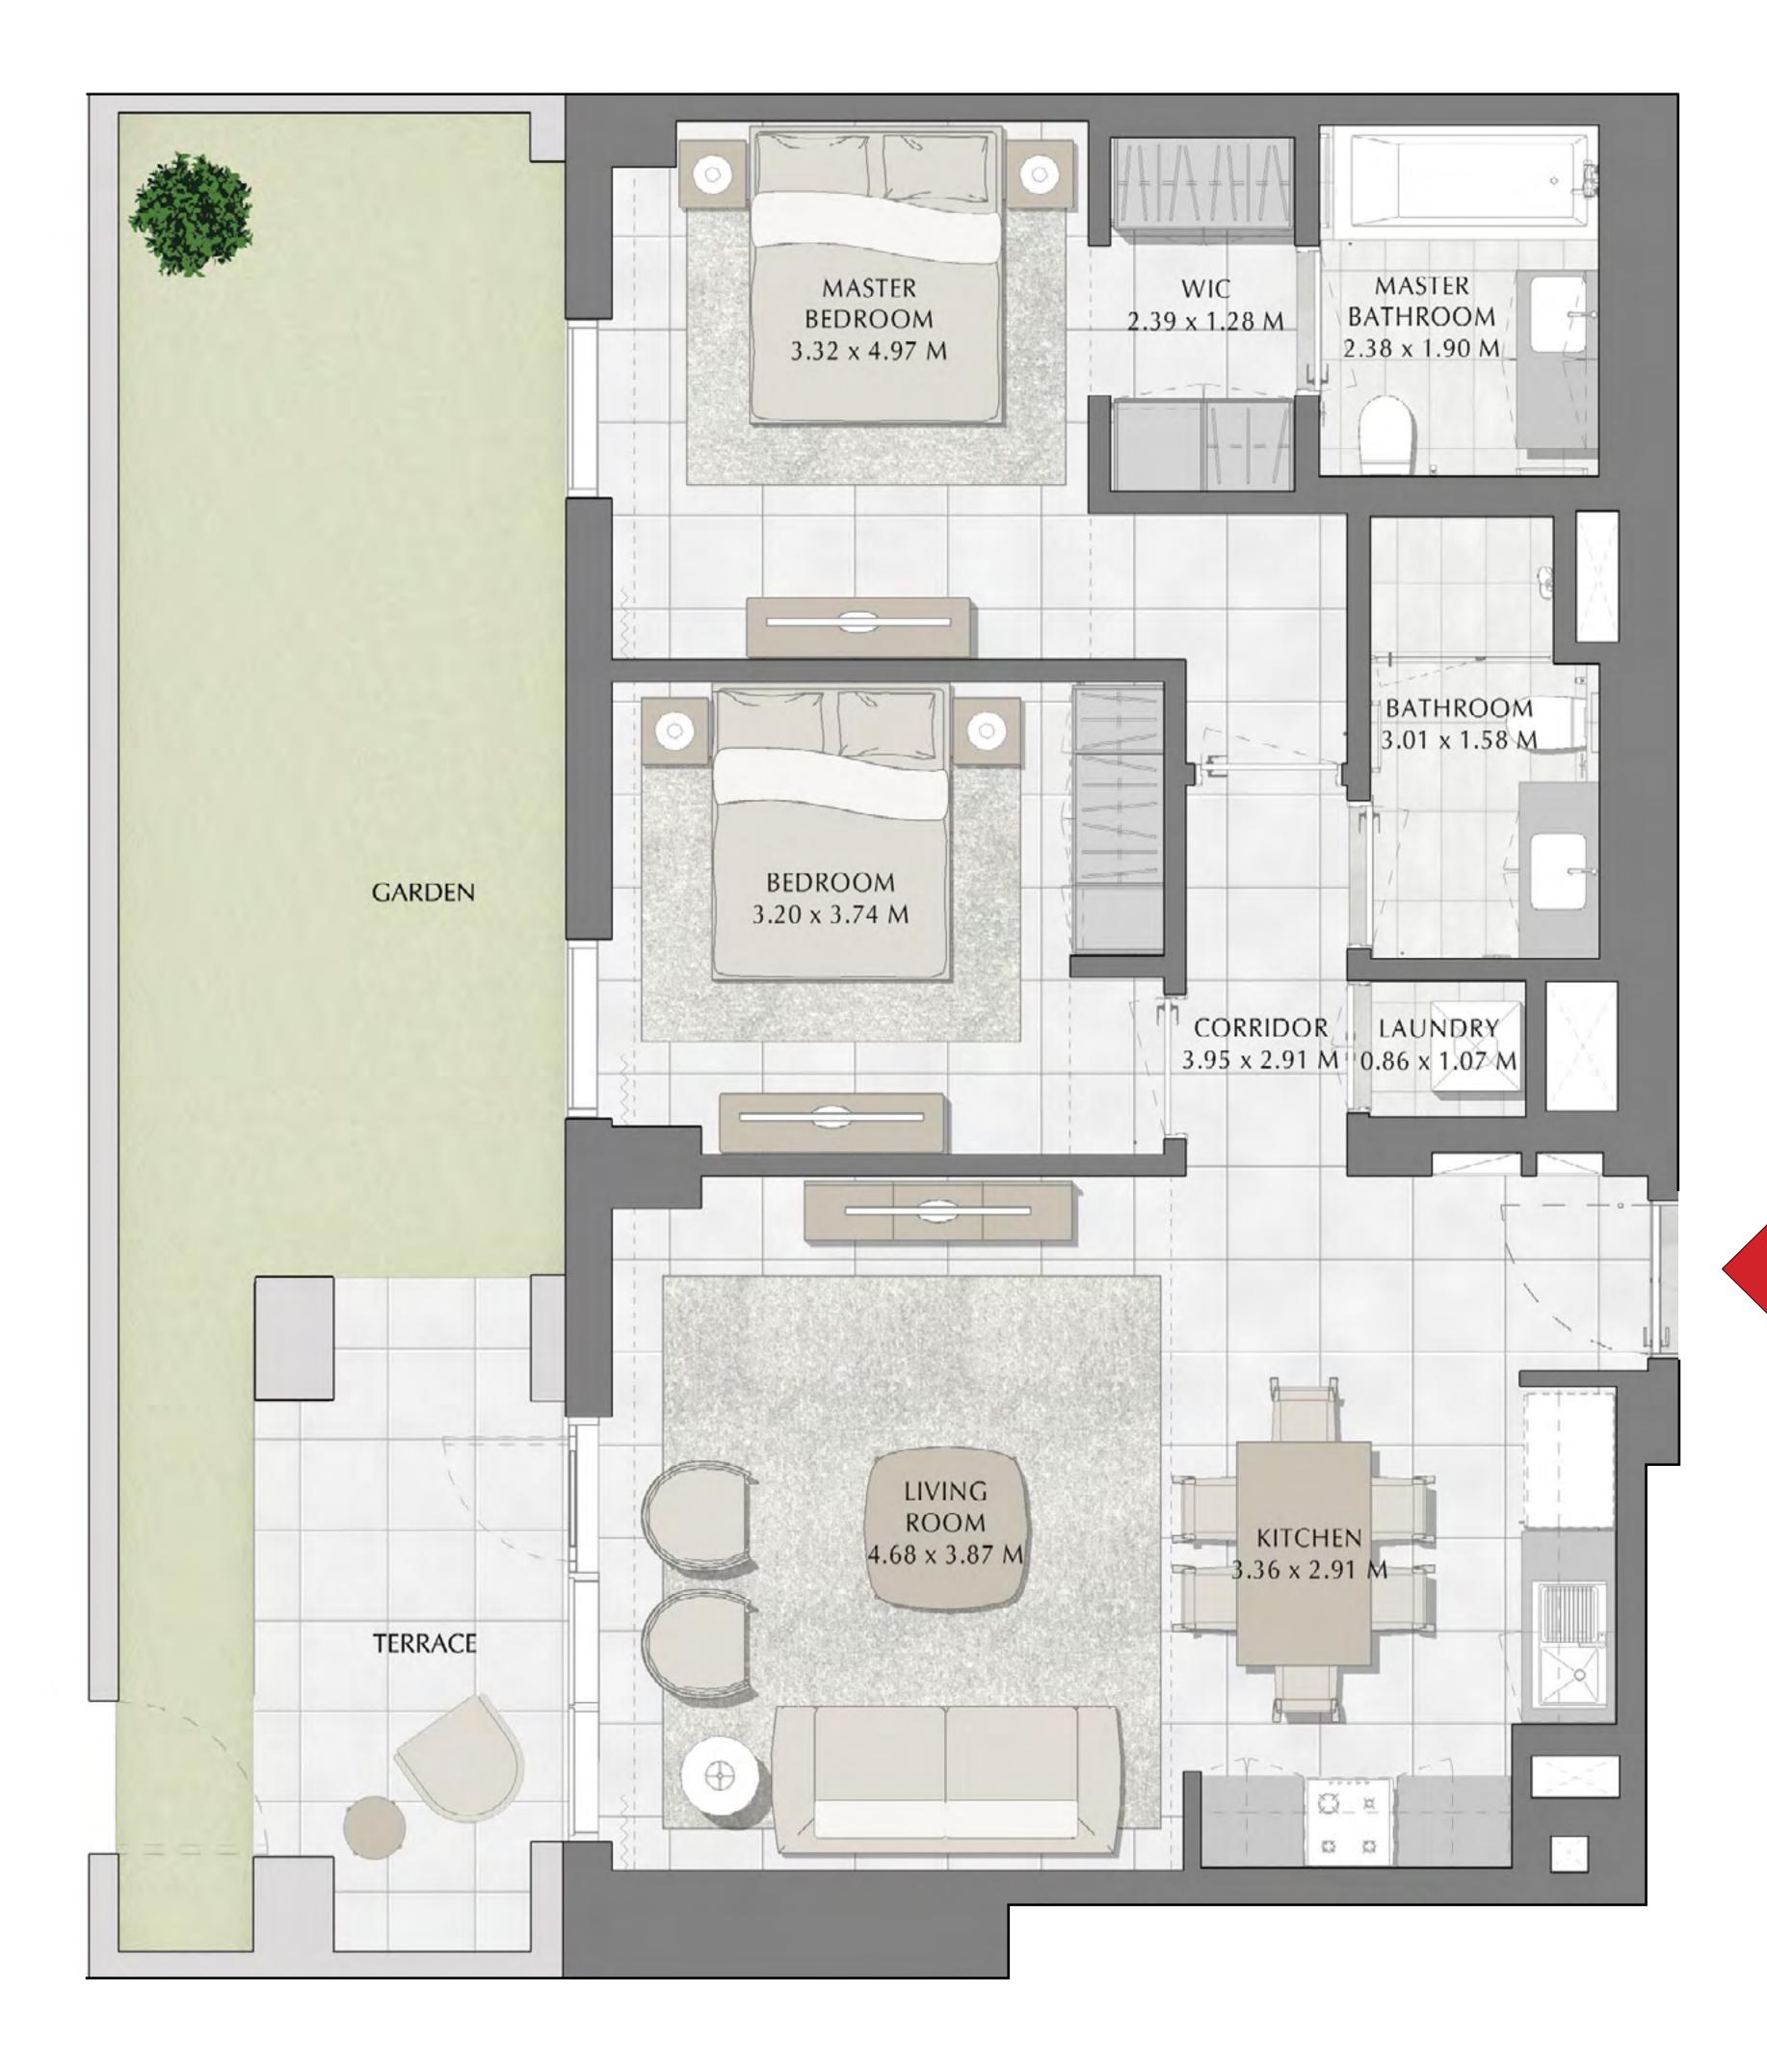

# CREEK BEACH

SUMMER

FLOOR PLANS

BUILDING 3

LEVEL 1

UNIT 101

## BEDROOM

| APARTMENT AREA | 55.46 SQ.M. | 596.97 |
|----------------|-------------|--------|
| BALCONY AREA   | 21.91 SQ.M. | 235.84 |
| TOTAL AREA     | 77.37 SQ.M. | 832.81 |

to make revisions / alterations, at it's absolute discretion, without any liability whatsoever.