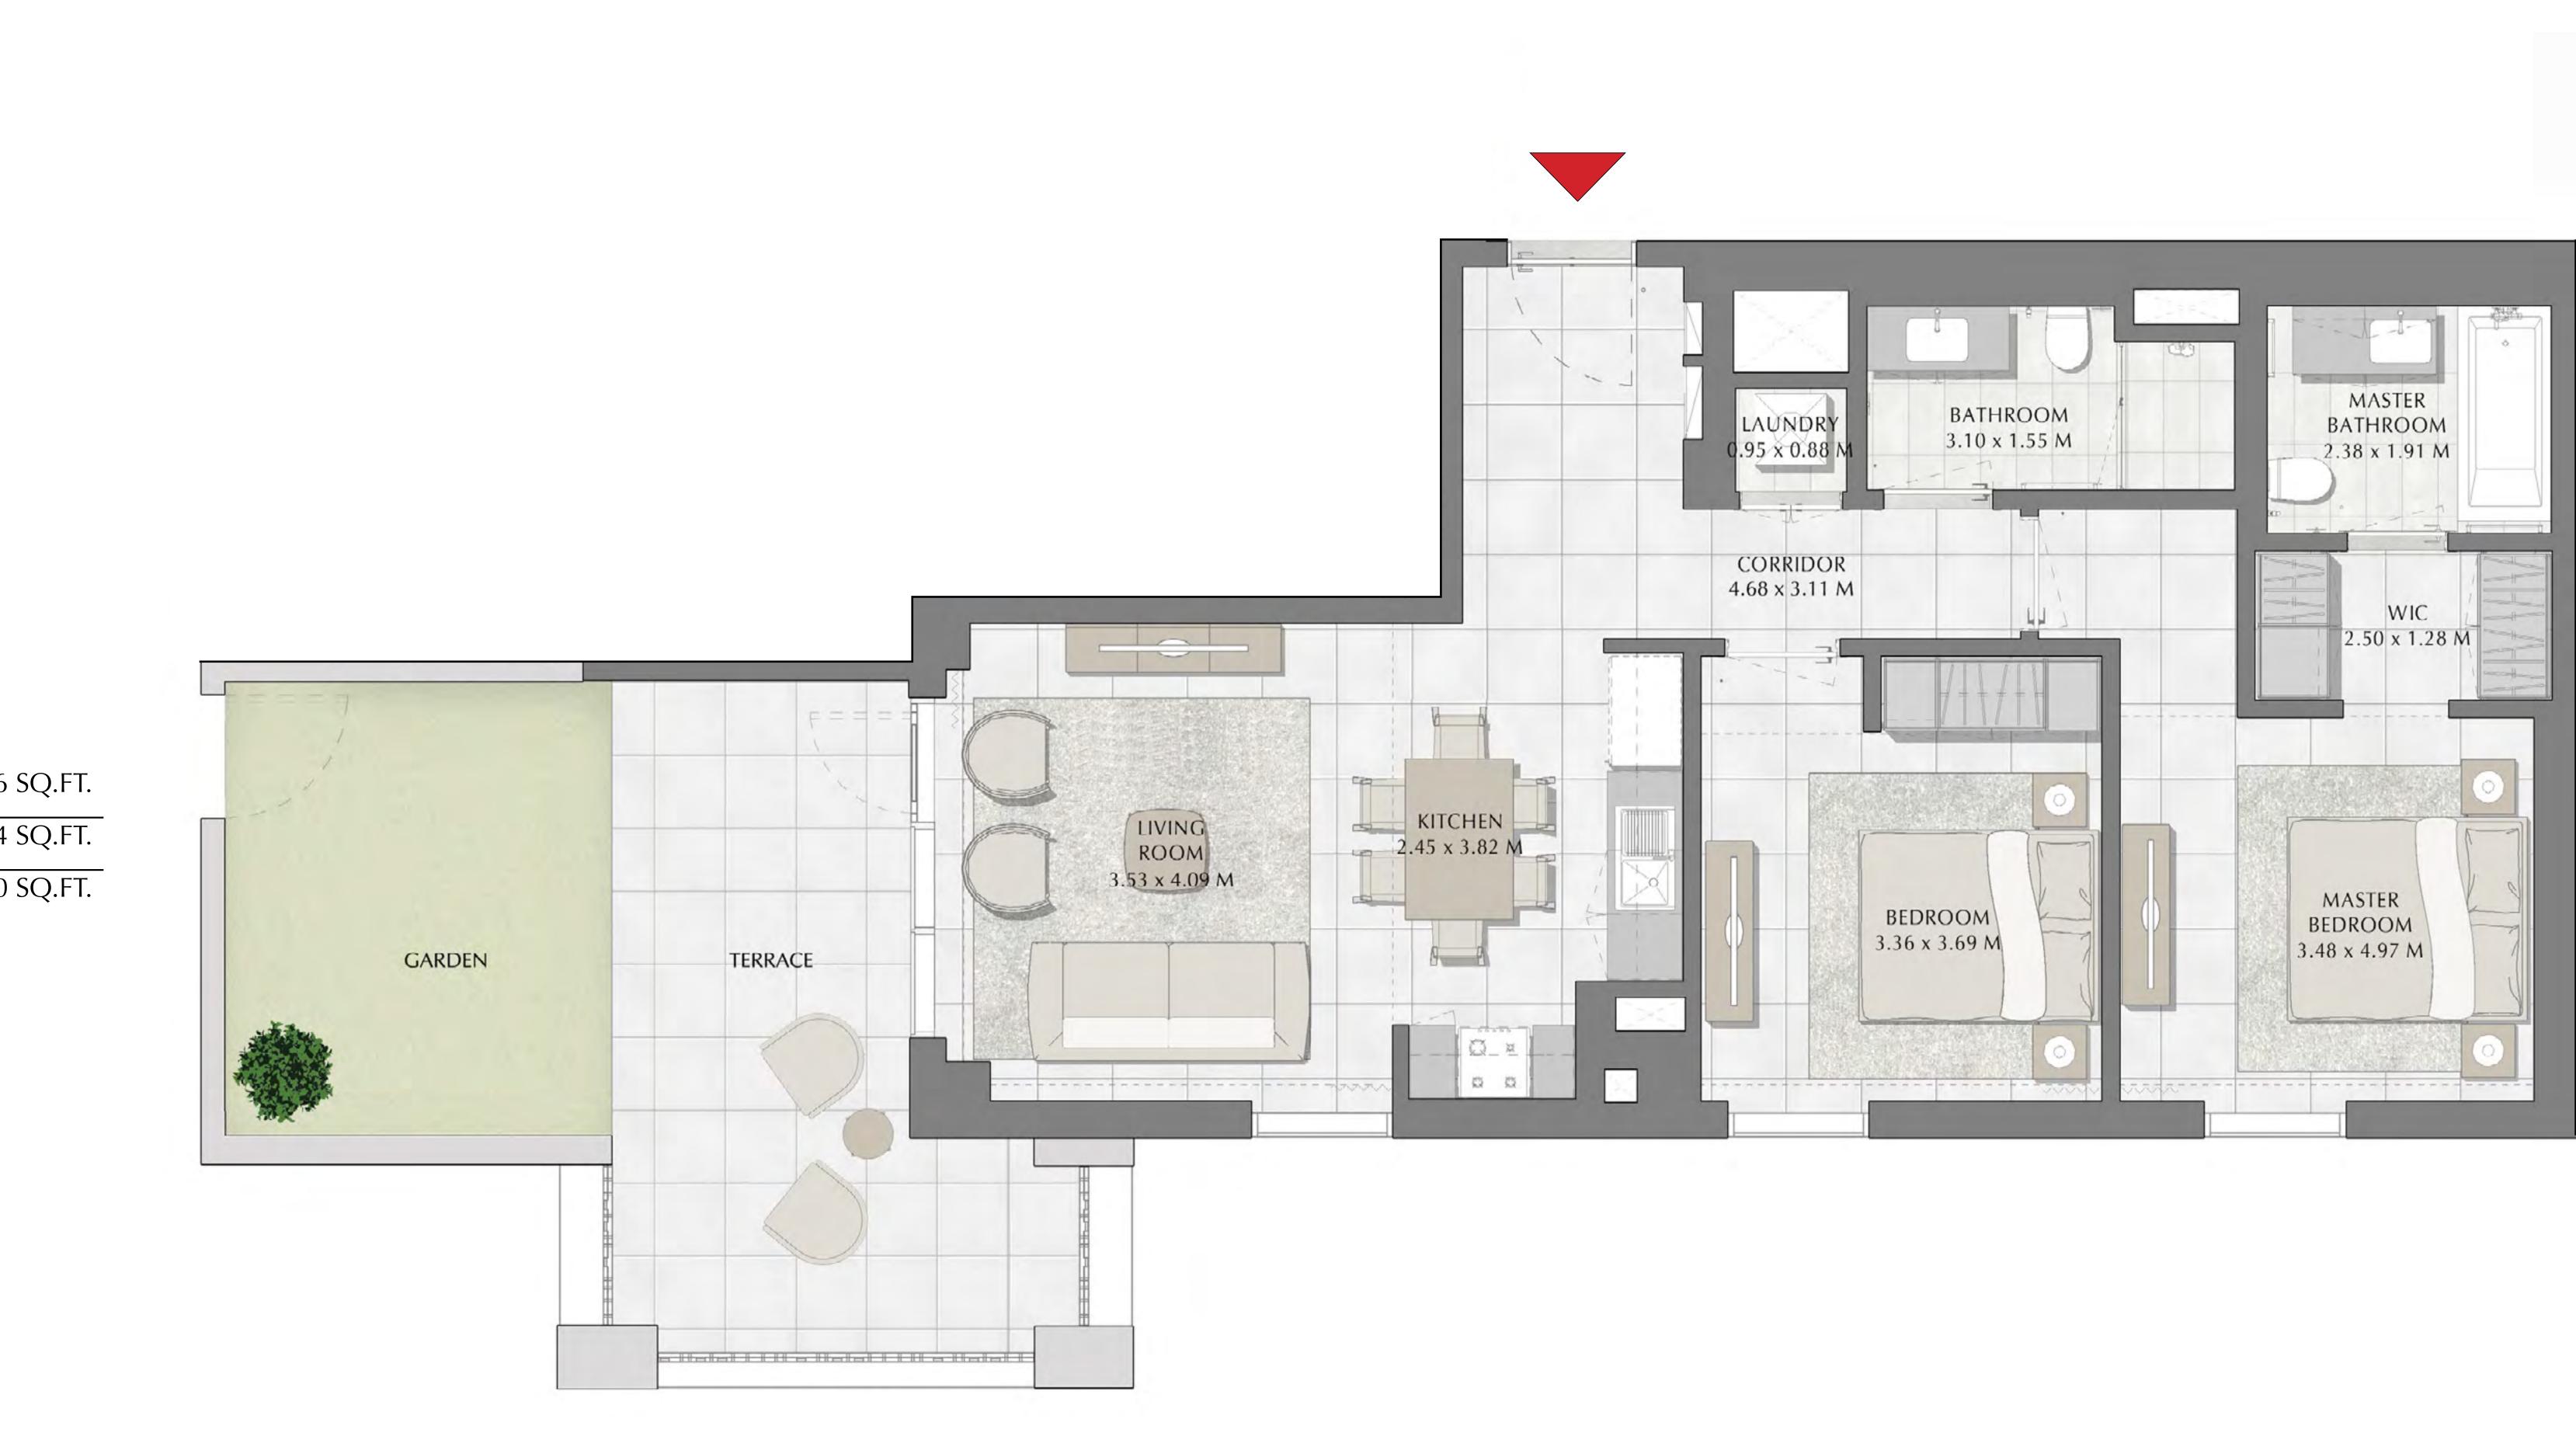

# SUMMER AT

| APARTMENT AREA | 56.87 SQ.M.  | 612.14  |
|----------------|--------------|---------|
| BALCONY AREA   | 59.56 SQ.M.  | 641.10  |
| TOTAL AREA     | 116.43 SQ.M. | 1253.24 |

to make revisions / alterations, at it's absolute discretion, without any liability whatsoever.