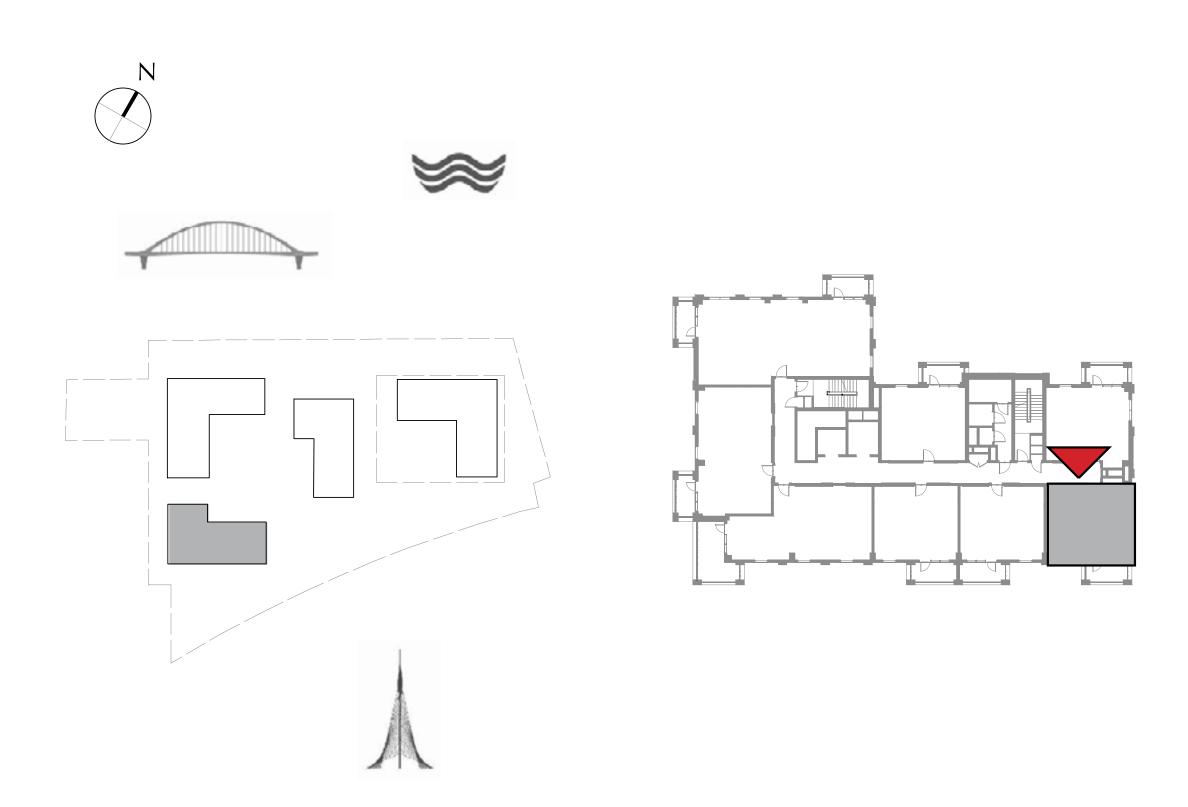

#### BUILDING 3

LEVEL 1

UNIT 102

## BEDROOM

| APARTMENT AREA | 54.93 SQ.M.  | 591.26 \$ |
|----------------|--------------|-----------|
| BALCONY AREA   | 48.09 SQ.M.  | 517.64    |
| TOTAL AREA     | 103.02 SQ.M. | 1108.90   |

to make revisions / alterations, at it's absolute discretion, without any liability whatsoever.