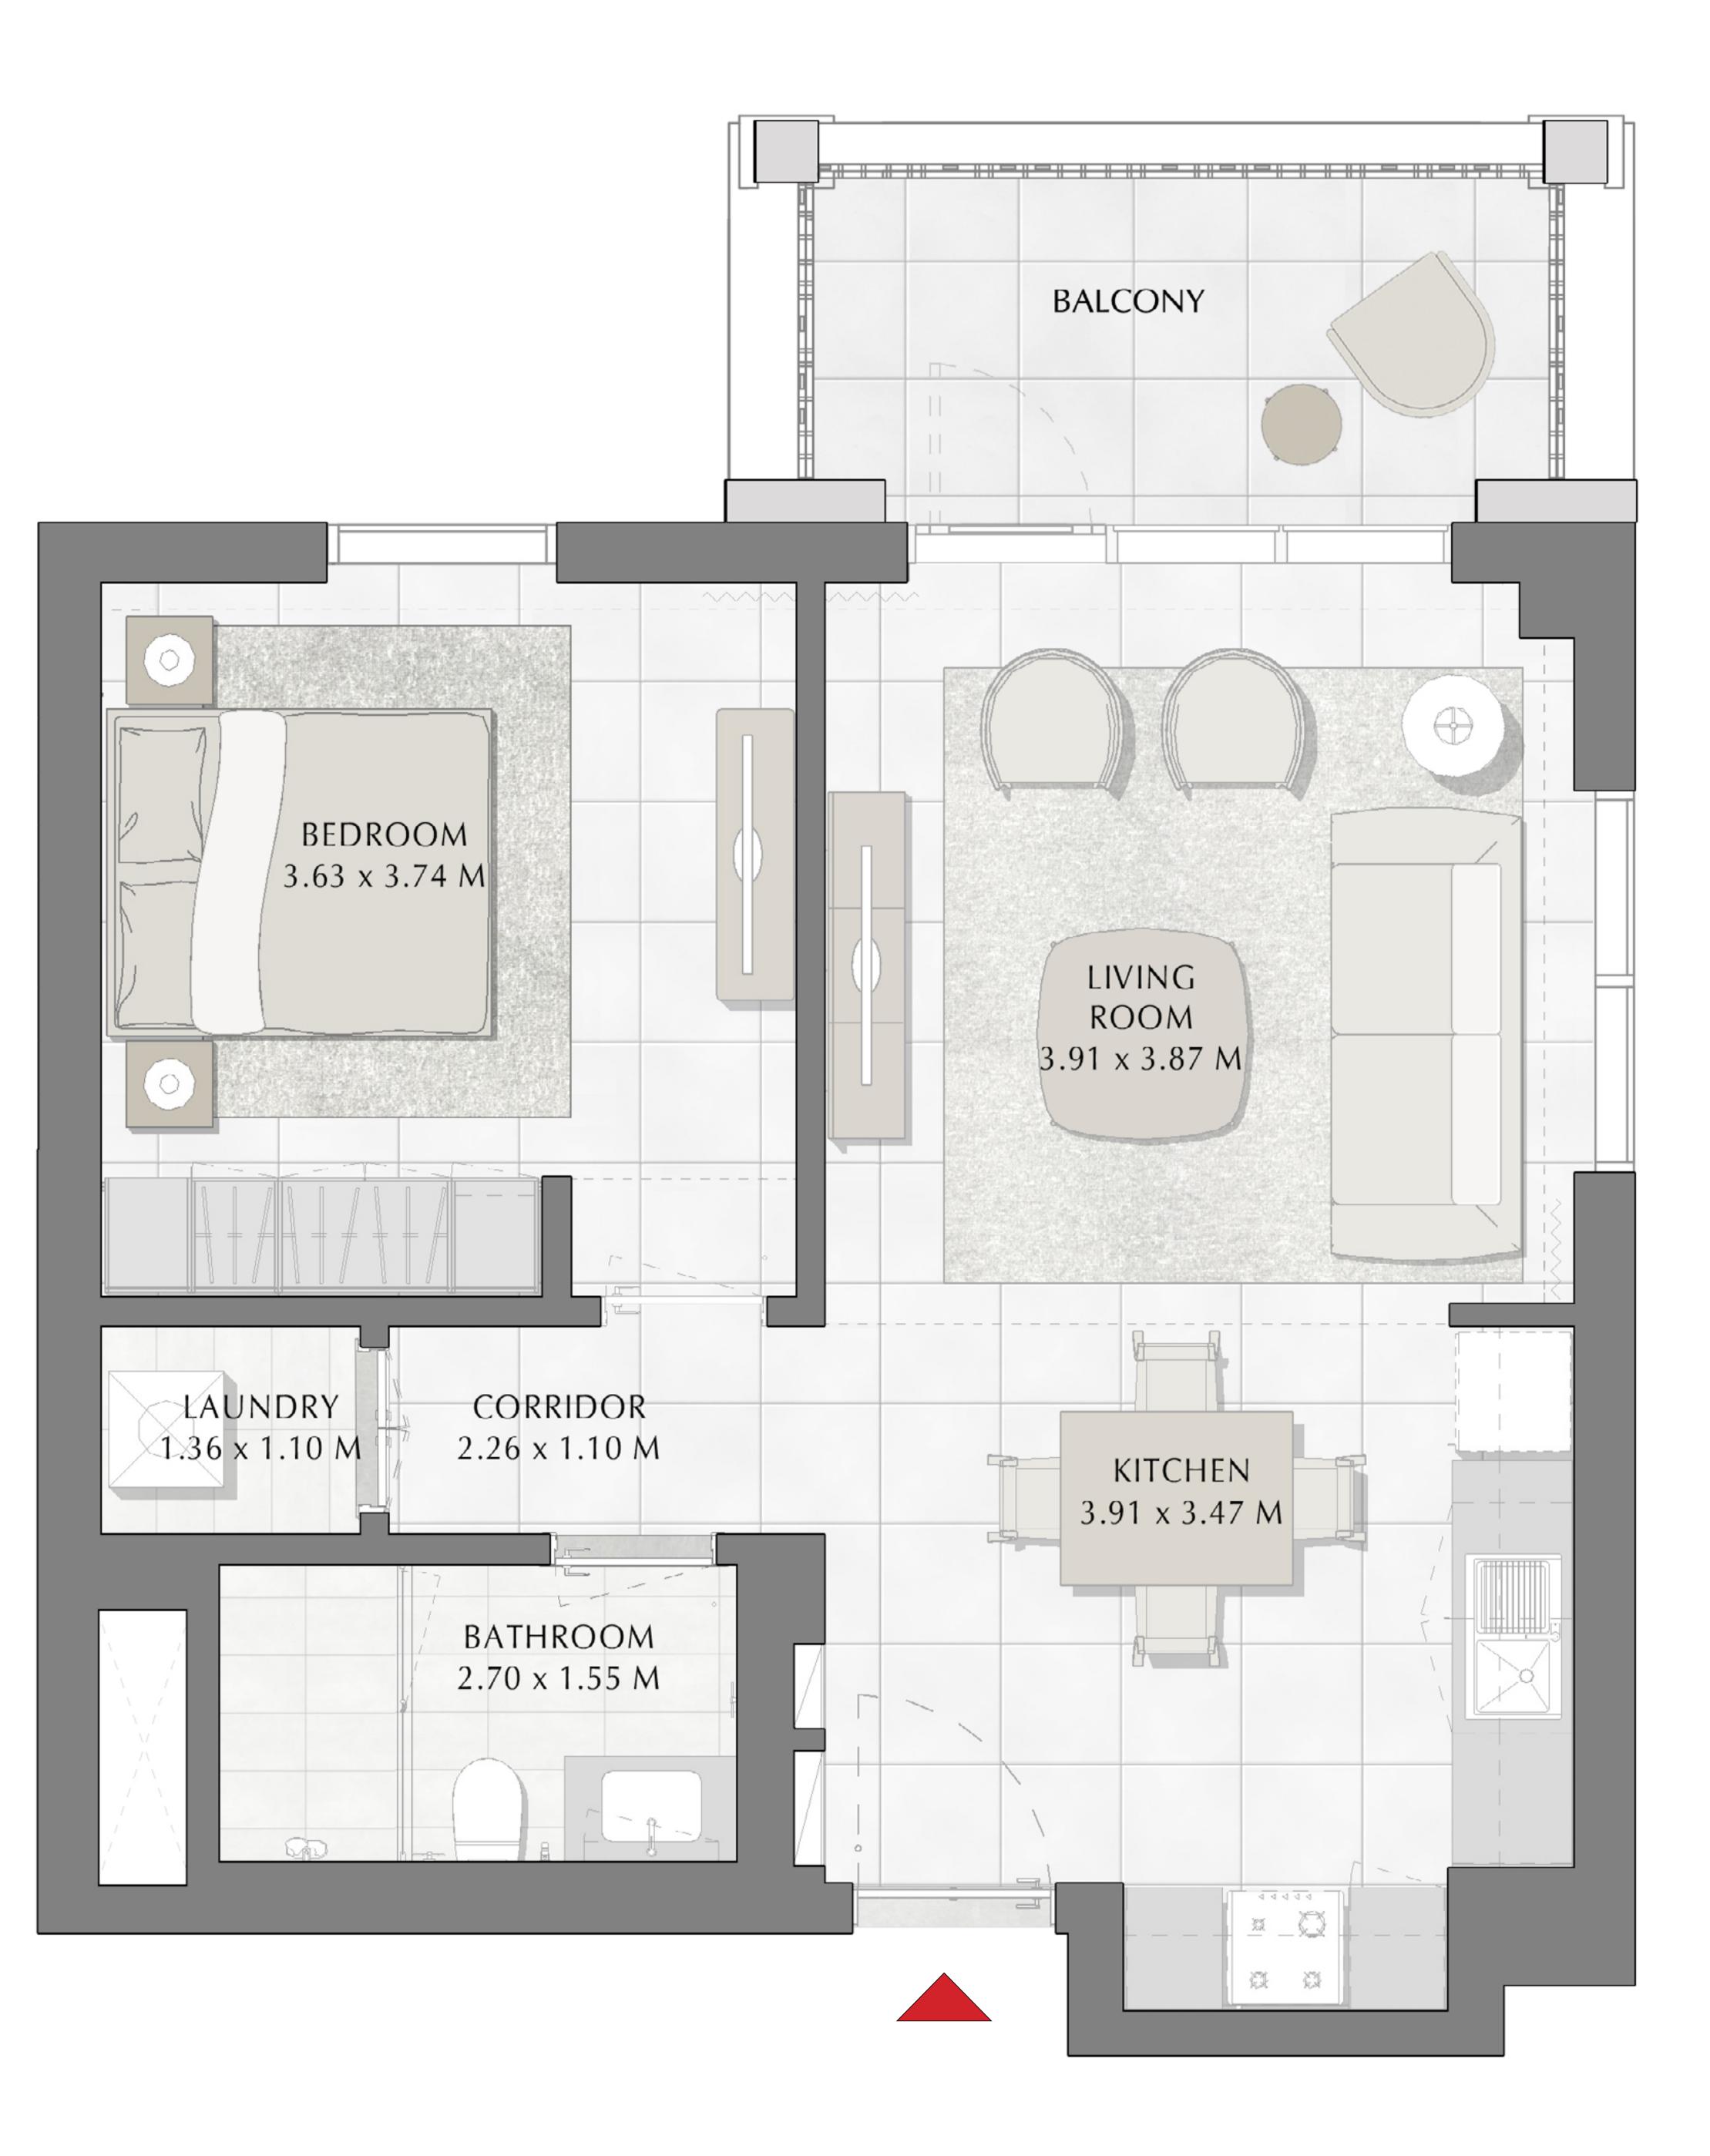

## 1 BEDROOM

| APARTMENT AREA | 55.46 SQ.M. | 596.97 SQ.FT. |
|----------------|-------------|---------------|
| BALCONY AREA   | 7.60 SQ.M.  | 81.81 SQ.FT.  |
| TOTAL AREA     | 63.06 SQ.M. | 678.78 SQ.FT. |