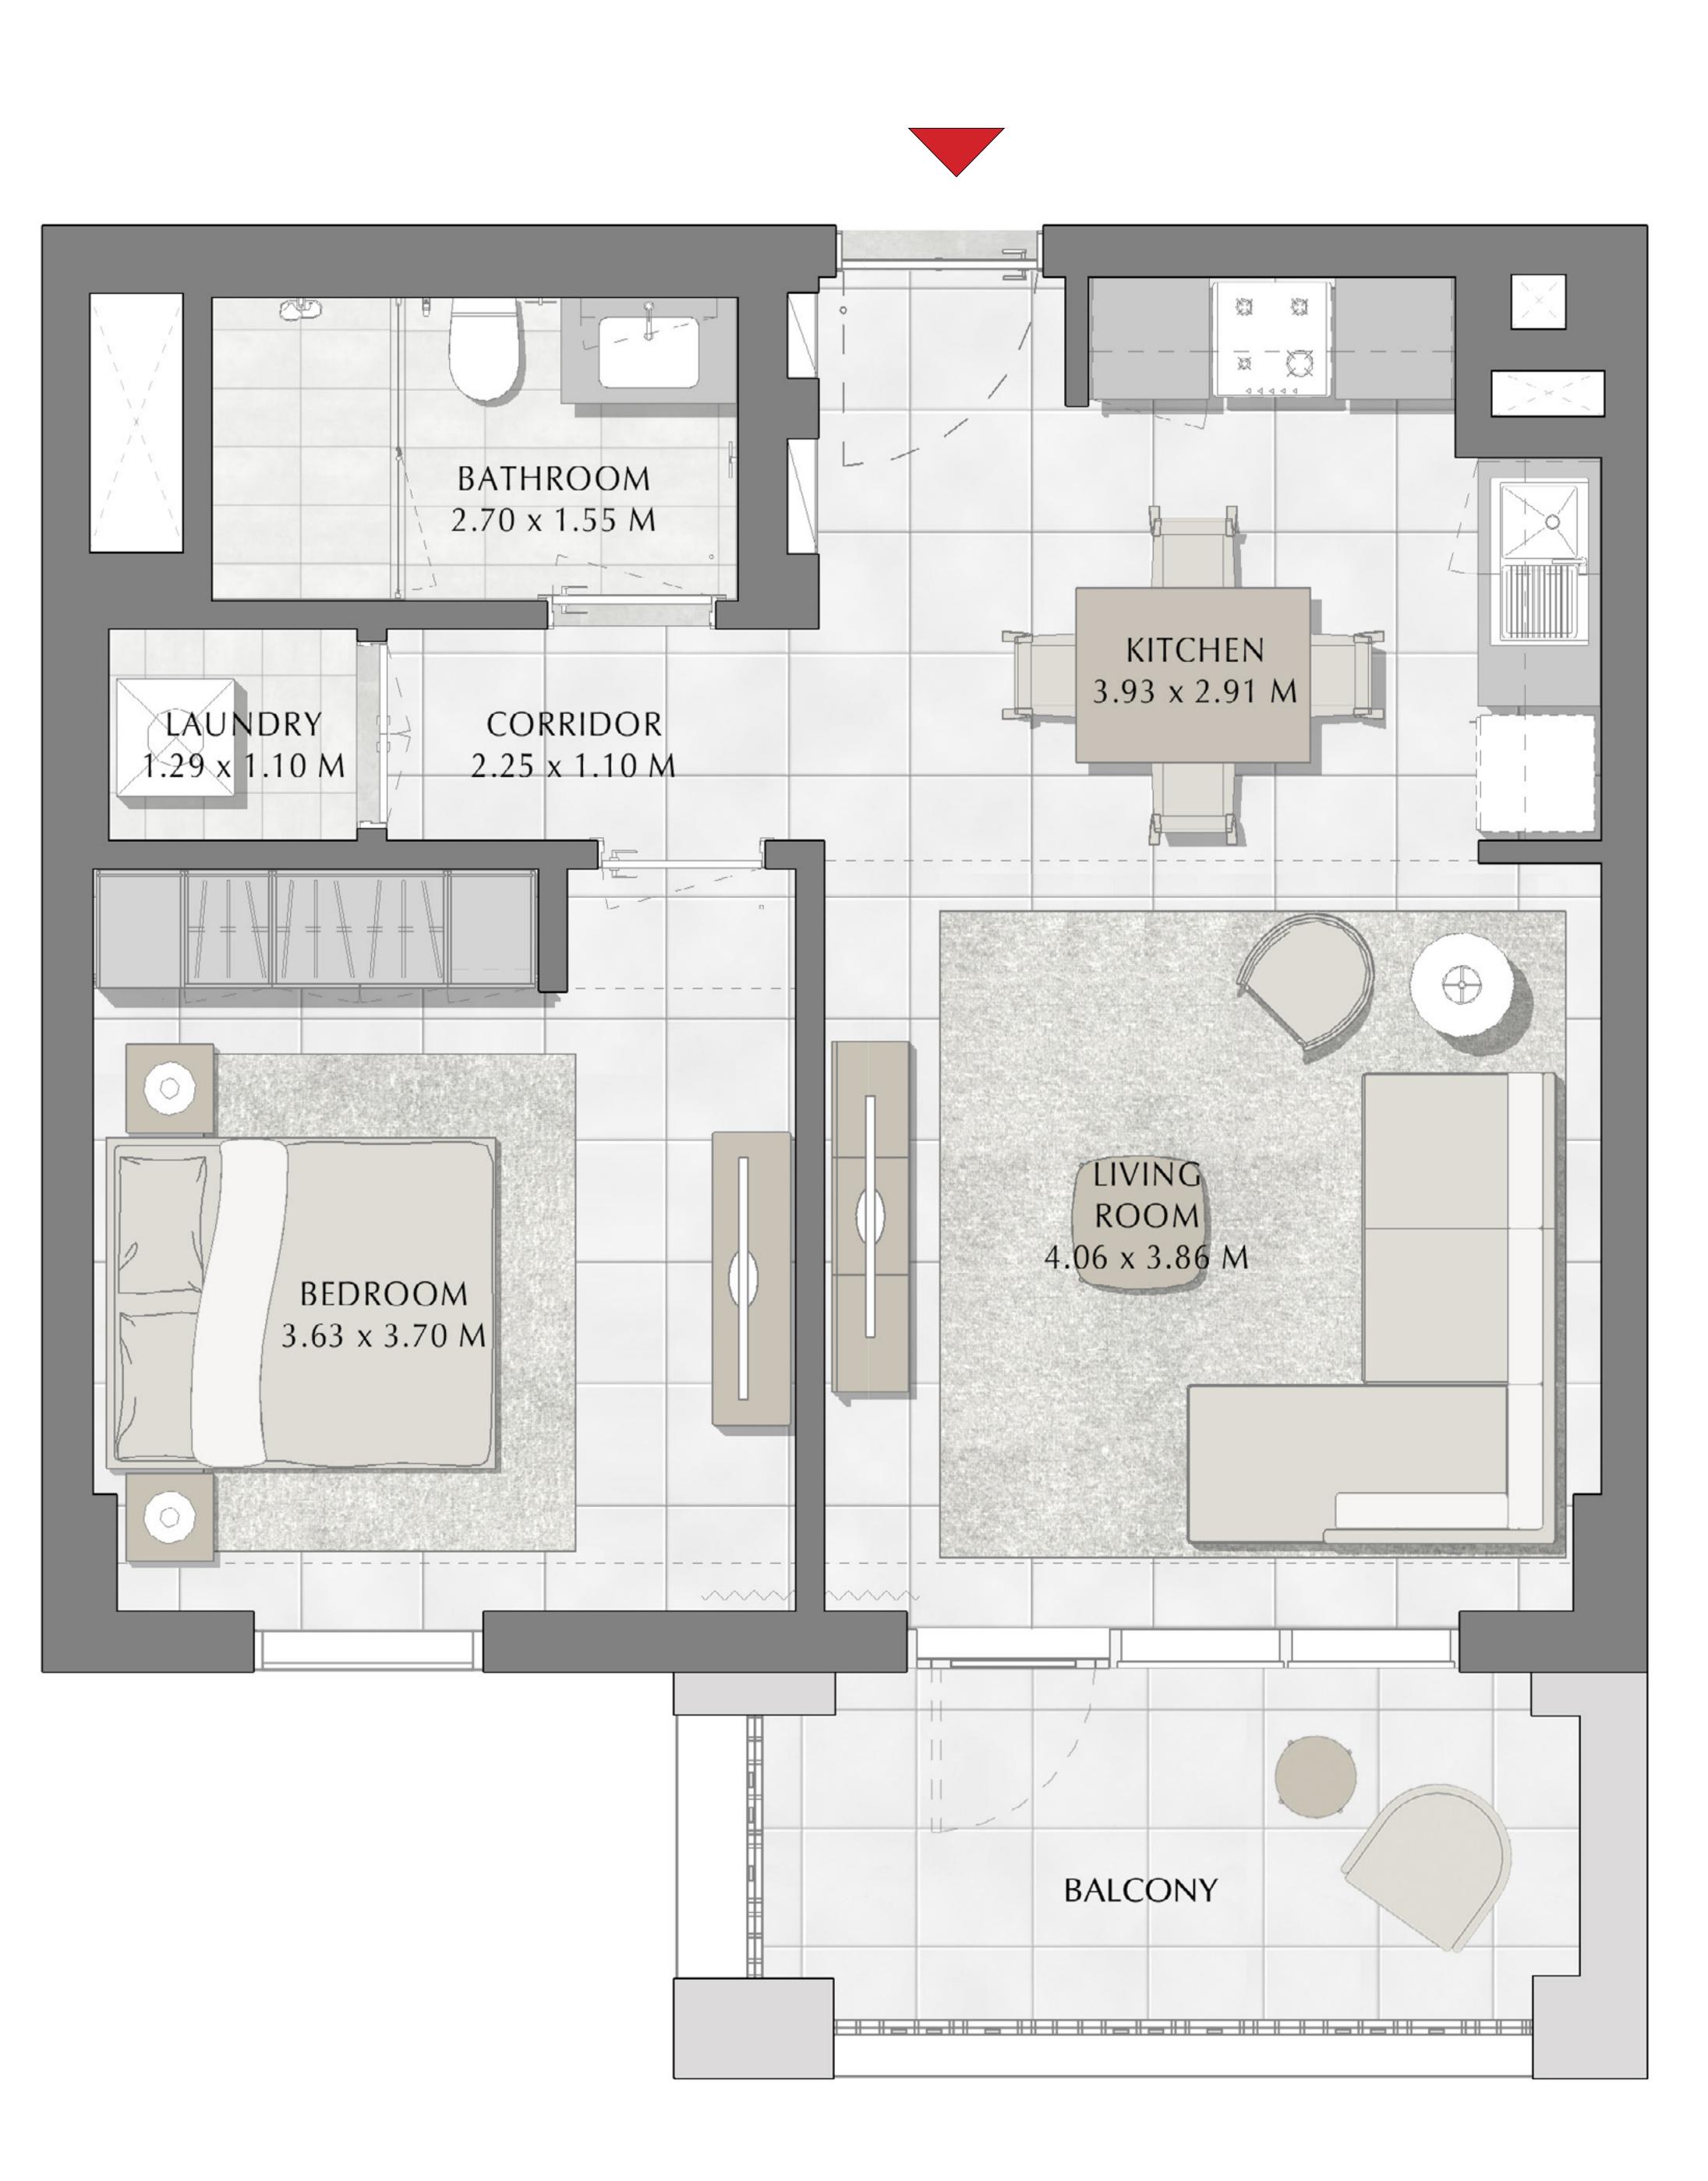

# CREEK BEACH

SUMMER

FLOOR PLANS

BUILDING 3

LEVEL 1

UNIT 101

## BEDROOM

| APARTMENT AREA | 55.46 SQ.M. | 596.97 |
|----------------|-------------|--------|
| BALCONY AREA   | 21.91 SQ.M. | 235.84 |
| TOTAL AREA     | 77.37 SQ.M. | 832.81 |

to make revisions / alterations, at it's absolute discretion, without any liability whatsoever.