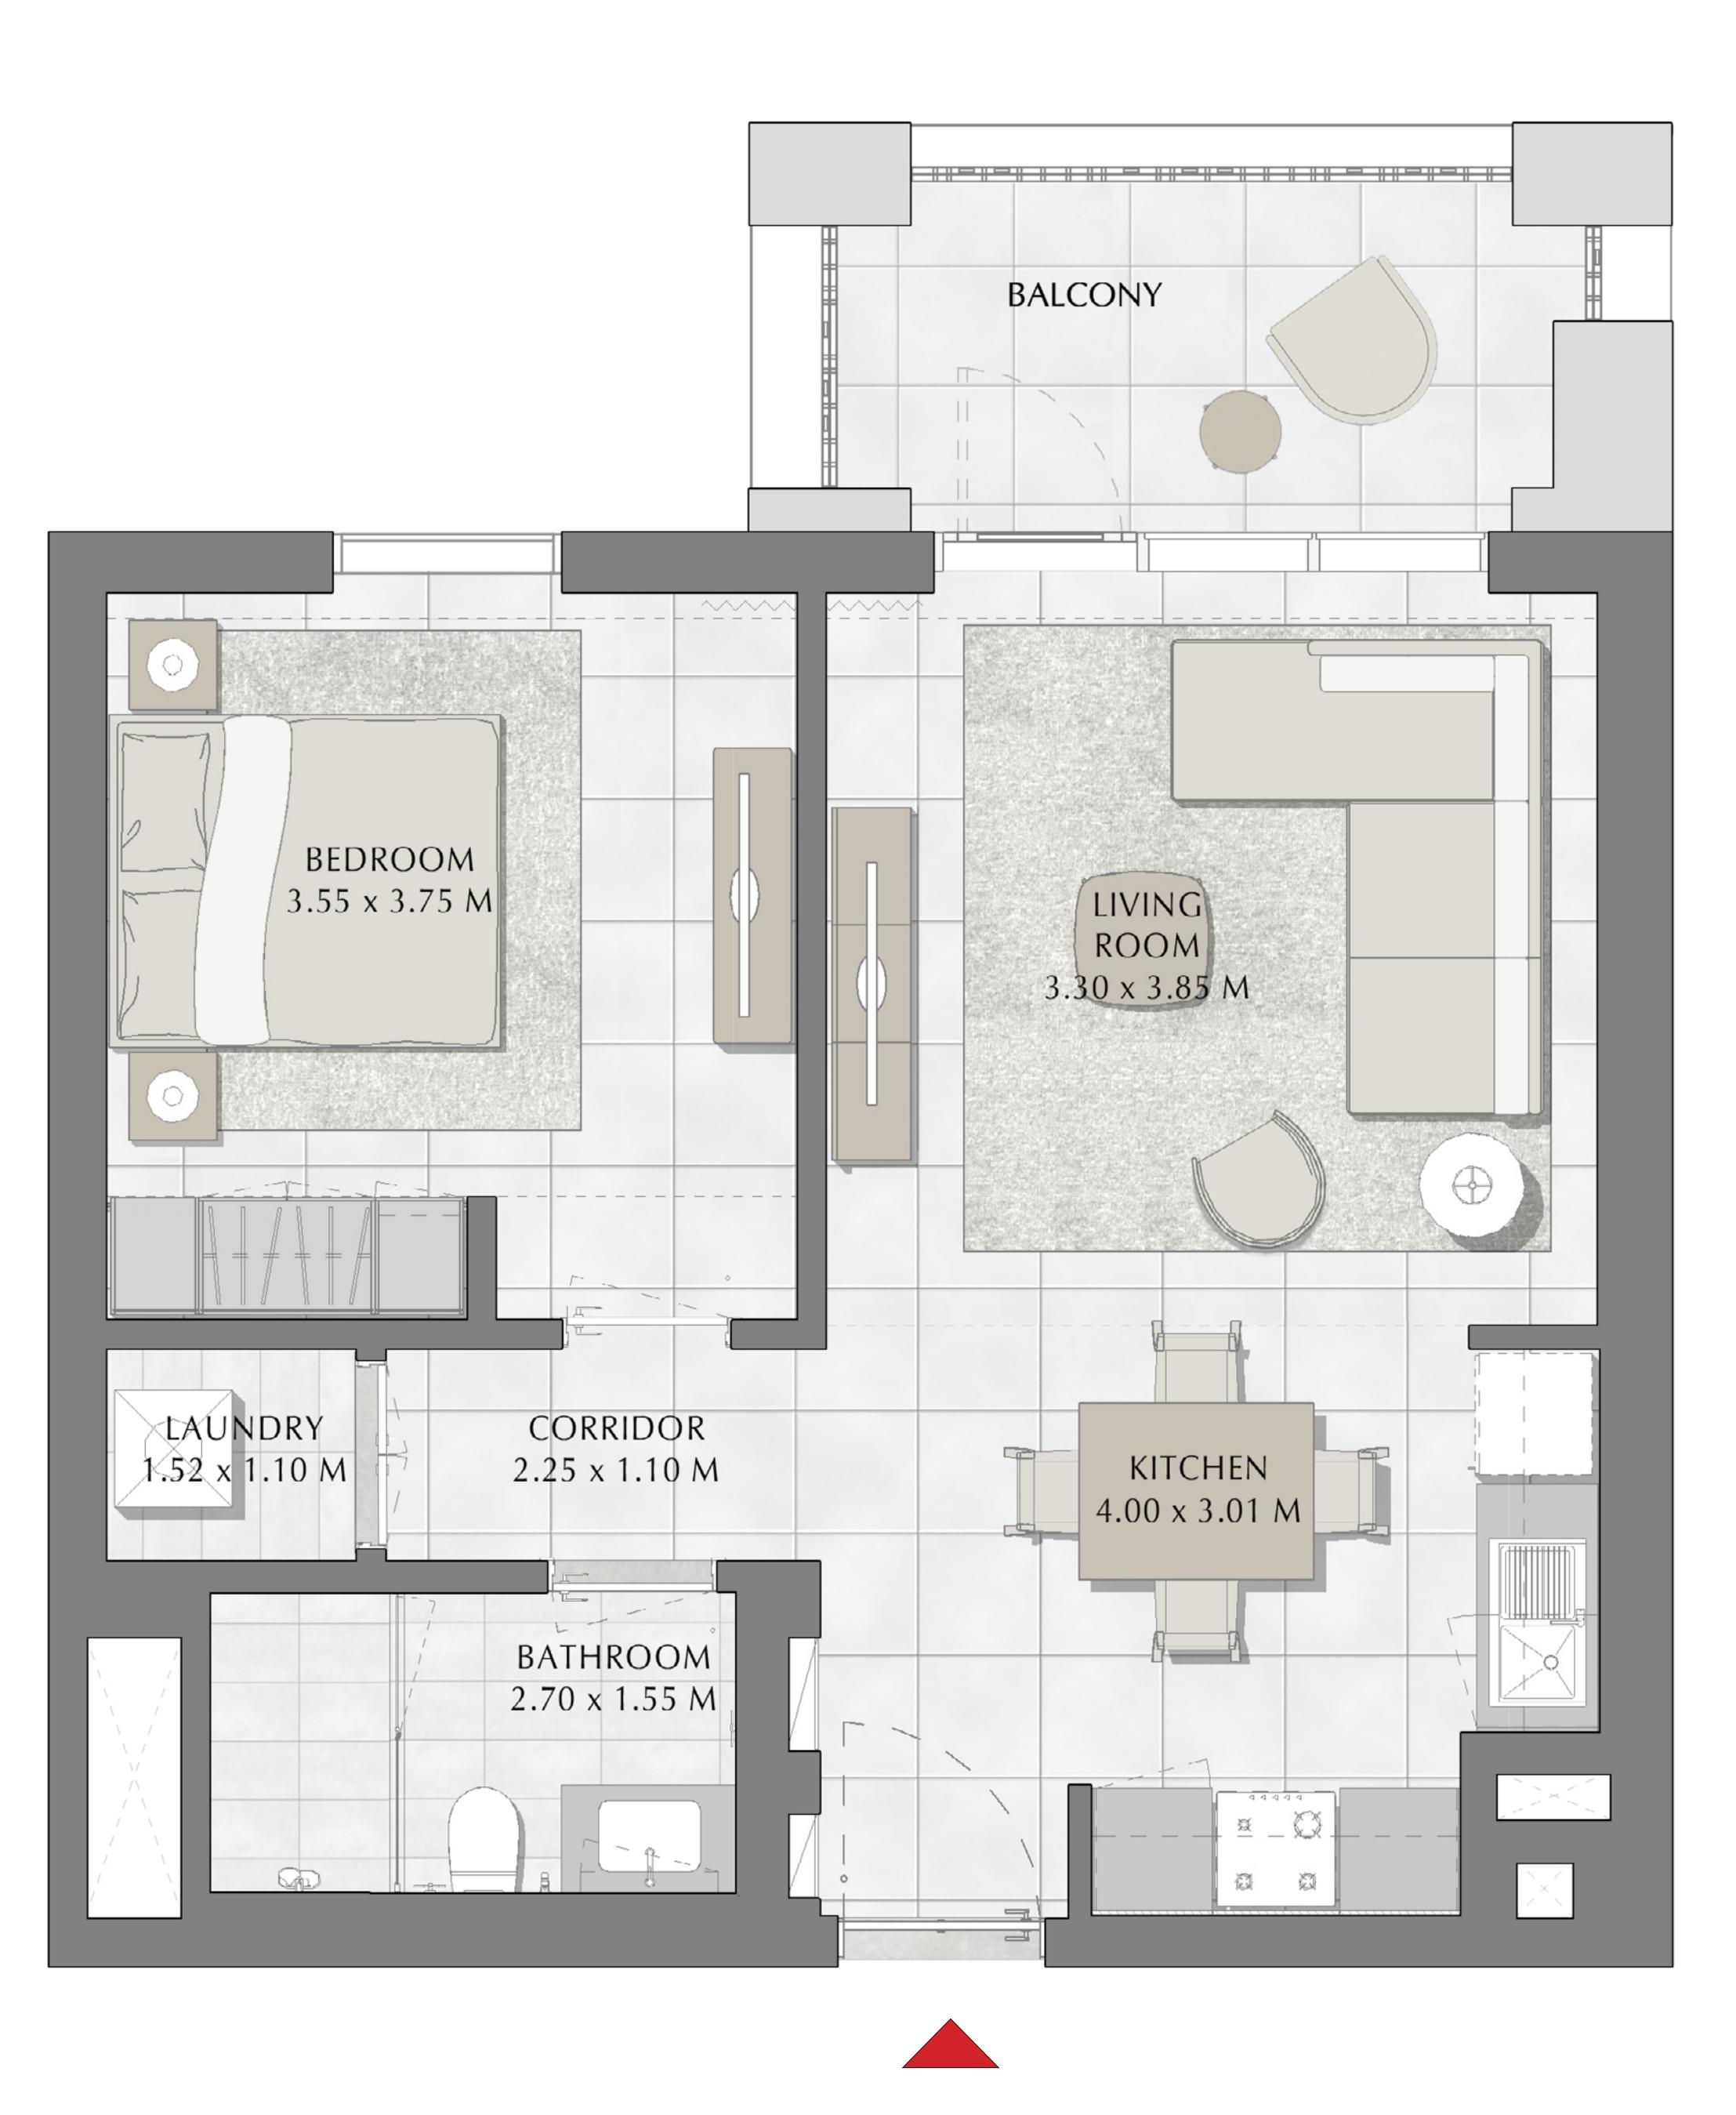

#### BUILDING 3

LEVEL 7

UNIT 701

## 1 BEDROOM

| APARTMENT AREA | 55.46 SQ.M. | 596.97 SQ.FT. |
|----------------|-------------|---------------|
| BALCONY AREA   | 7.60 SQ.M.  | 81.81 SQ.FT.  |
| TOTAL AREA     | 63.06 SQ.M. | 678.78 SQ.FT. |