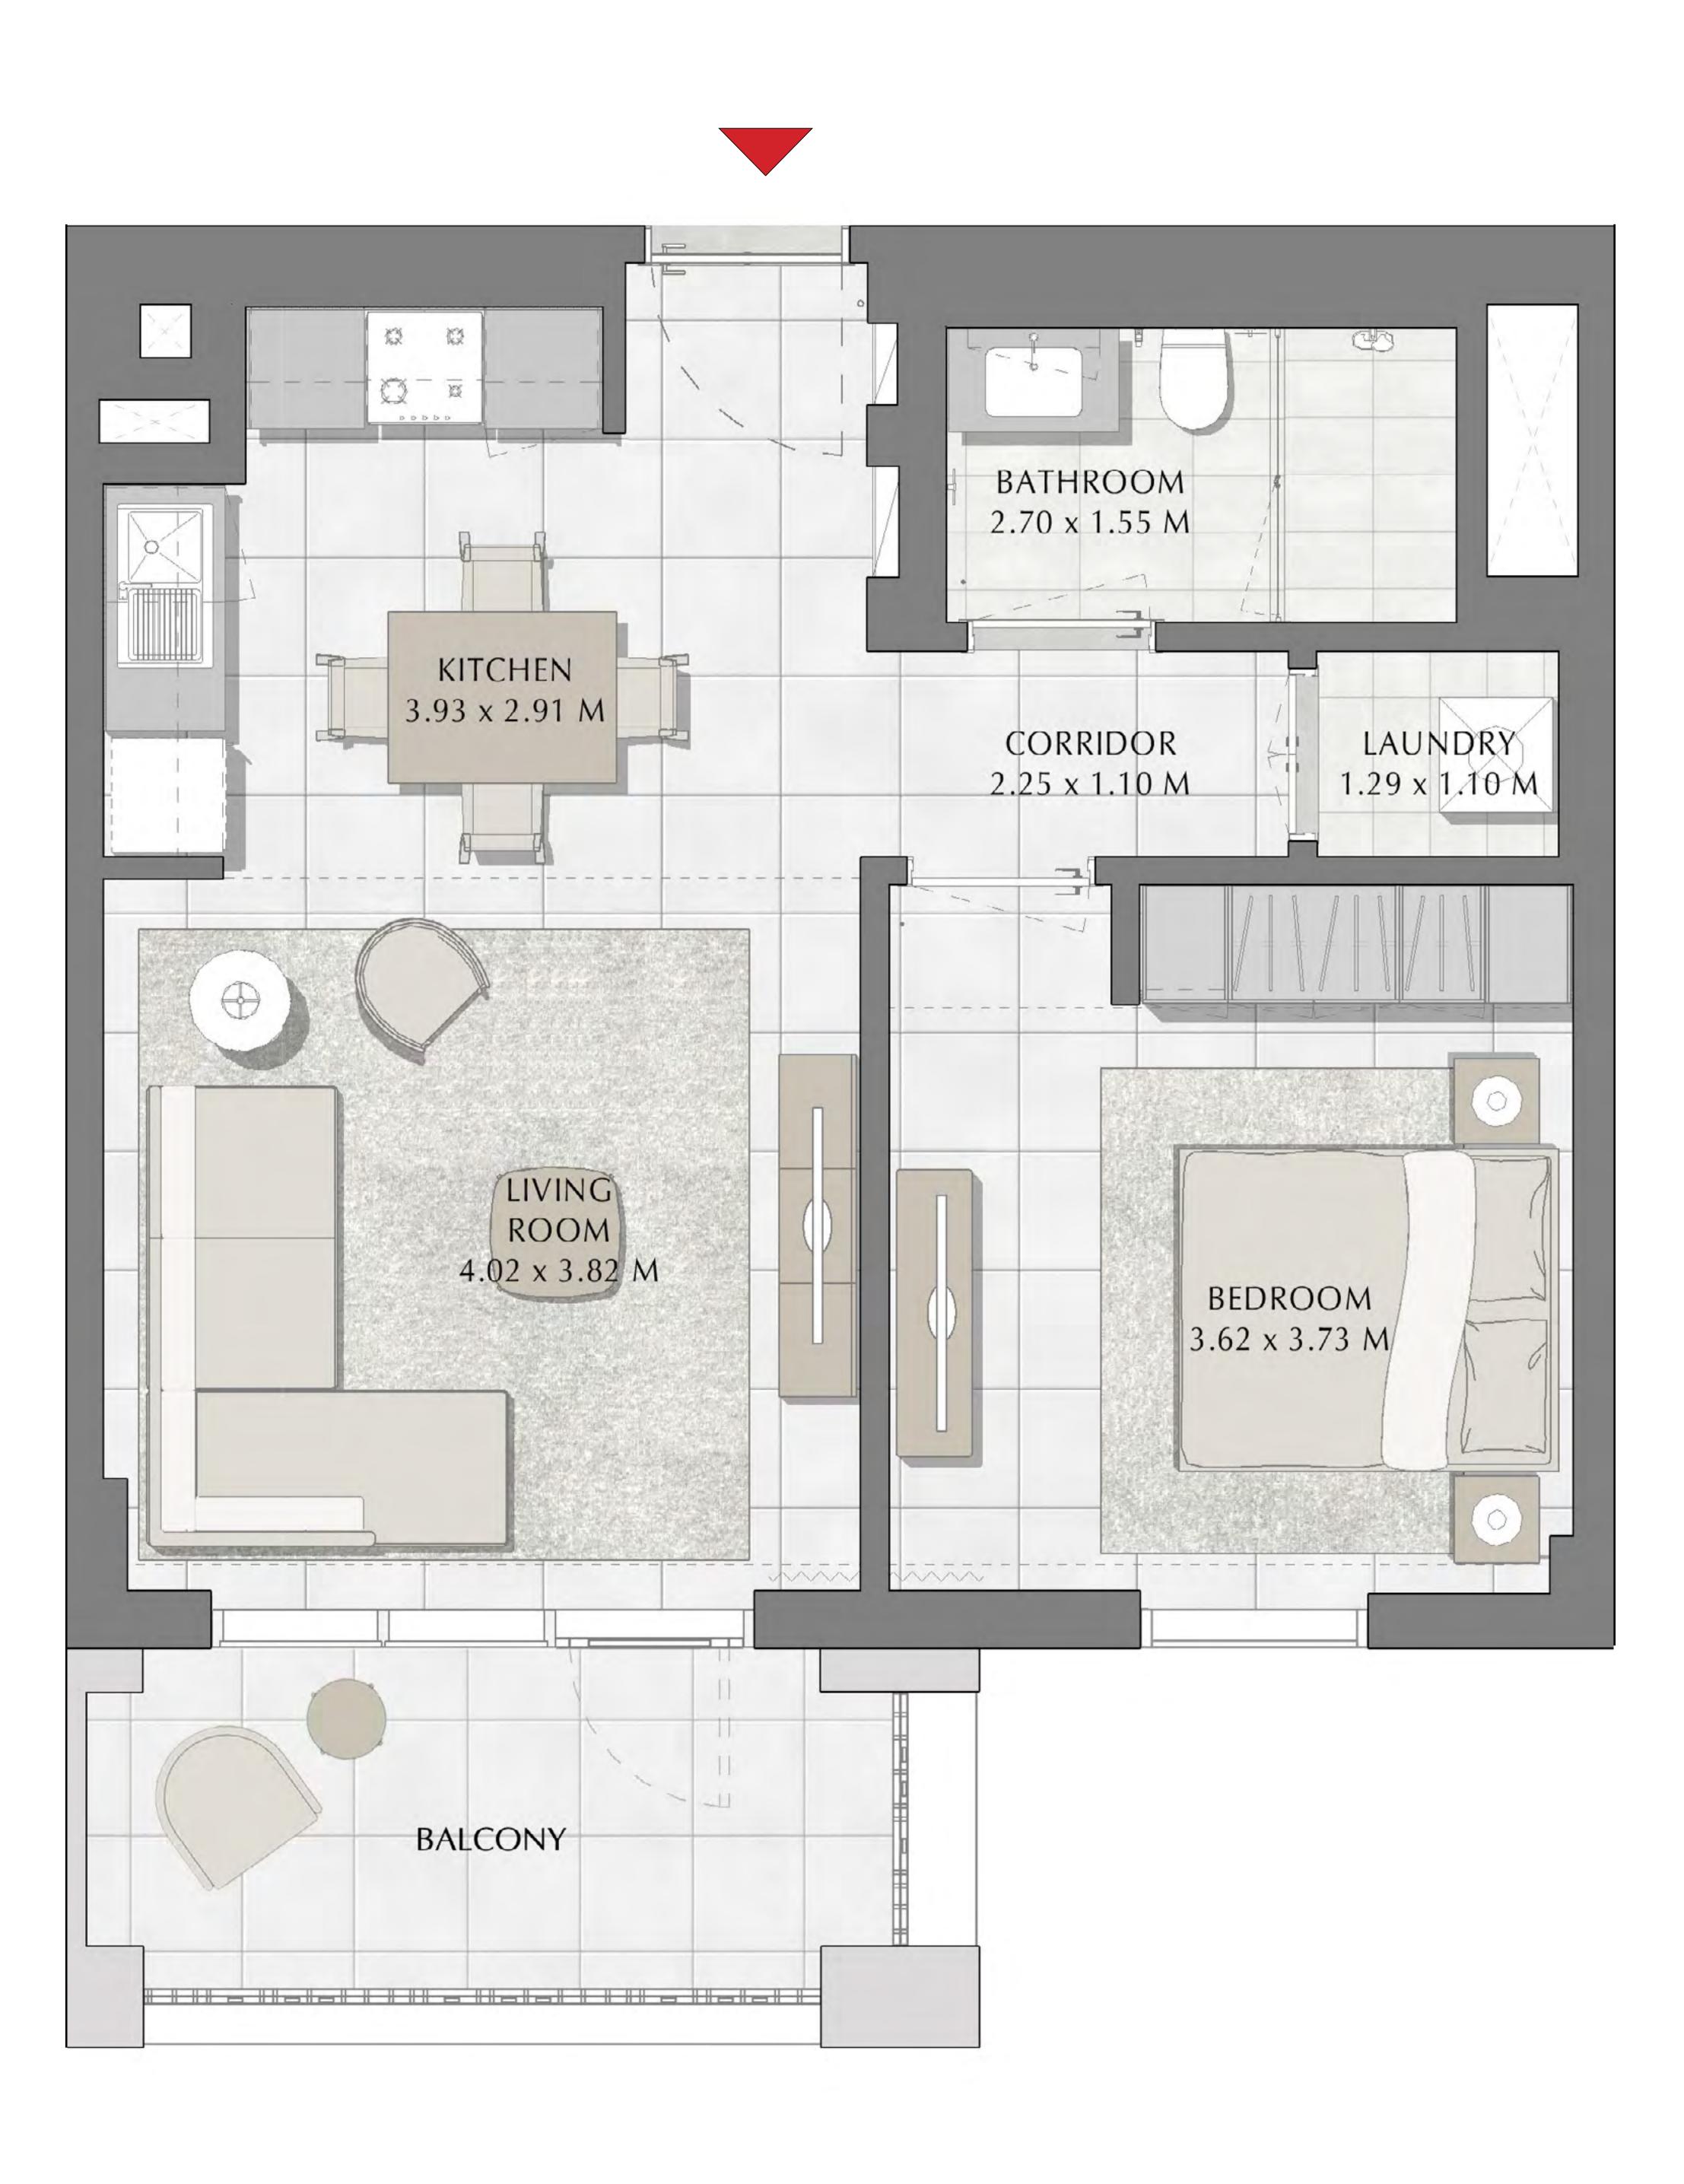

# CREEK BEACH

SUMMER

FLOOR PLANS

BUILDING 3

LEVEL 1

UNIT 101

## BEDROOM

| APARTMENT AREA | 55.46 SQ.M. | 596.97 |
|----------------|-------------|--------|
| BALCONY AREA   | 21.91 SQ.M. | 235.84 |
| TOTAL AREA     | 77.37 SQ.M. | 832.81 |

to make revisions / alterations, at it's absolute discretion, without any liability whatsoever.