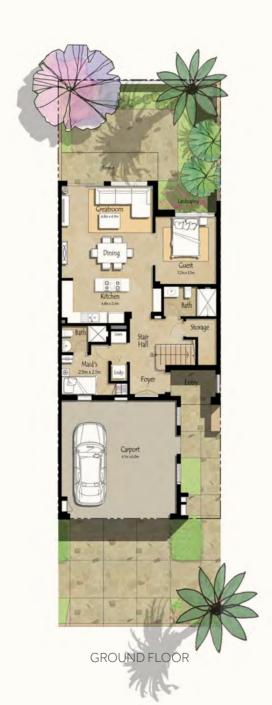

---|---------------|
| TC | OTAL BUILT UP AREA | 2,036.64      | 2,118.88      |









FIRST FLOOR

## 4 BEDROOM + MAID'S

#### TYPE 3 / END UNIT

## 4 BEDROOM + MAID'S

TYPE 4 / END UNIT

| AREA                | MIN (SQ. FT.) | MAX (SQ. FT.) |
|---------------------|---------------|---------------|
| TOTAL BUILT UP AREA | 2,354.93      | 2,367.85      |

| AREA                | MIN (SQ. FT.) | MAX (SQ. FT.) |
|---------------------|---------------|---------------|
| TOTAL BUILT UP AREA | 2,327.16      | 2,367.85      |







#### 4 BEDROOM + MAID'S

#### TYPE 5 / MID UNIT

## 4 BEDROOM + MAID'S

TYPE 6 / MID UNIT

| AREA                | MIN (SQ. FT.) | MAX (SQ. FT.) |
|---------------------|---------------|---------------|
| TOTAL BUILT UP AREA | 2,325.22      | 2,325.22      |







FIRST FLOOR





FIRST FLOOR

# TOWN SQUARE DUBAI

by NSHAMA®



TownSquareDXB

NSHAMA.AE

800-NSHAMA (674262) NSHAMA Sales Centre, Mohammed bin Rashid Boulevard, Downtown Dubai, UAE