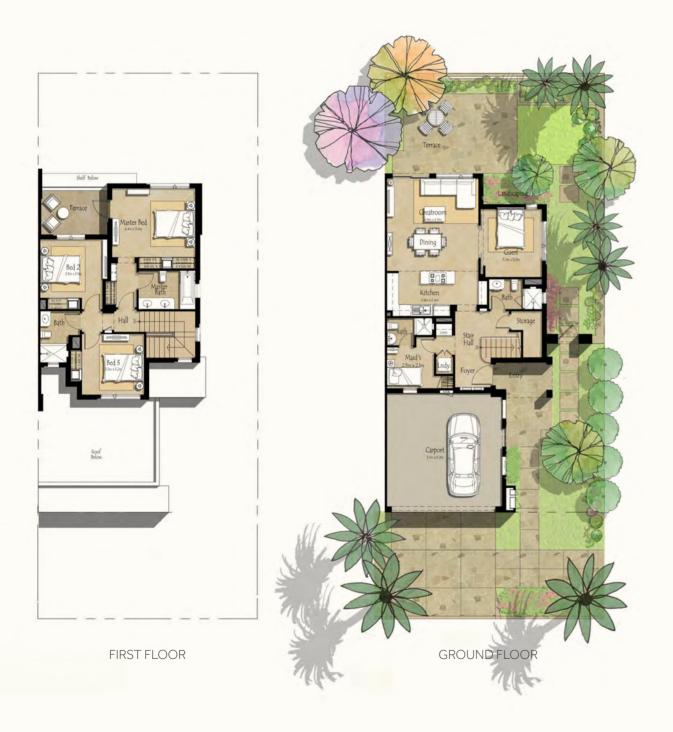

MAX (SQ. FT.) |
|---------------------|---------------|---------------|
| TOTAL BUILT UP AREA | 2,072.81      | 2,190.24      |

## 3 BEDROOM + MAID'S

TYPE 2 / MID UNIT

| AF | REA                | MIN (SQ. FT.) | MAX (SQ. FT.) |
|----|--------------------|---------------|---------------|
| TC | OTAL BUILT UP AREA | 2,036.64      | 2,118.88      |









FIRST FLOOR

## 4 BEDROOM + MAID'S

#### TYPE 3 / END UNIT

## 4 BEDROOM + MAID'S

TYPE 4 / END UNIT

| AREA                | MIN (SQ. FT.) | MAX (SQ. FT.) |
|---------------------|---------------|---------------|
| TOTAL BUILT UP AREA | 2,354.93      | 2,367.85      |

| AREA                | MIN (SQ. FT.) | MAX (SQ. FT.) |
|---------------------|---------------|---------------|
| TOTAL BUILT UP AREA | 2,327.16      | 2,367.85      |







#### 4 BEDROOM + MAID'S

#### TYPE 5 / MID UNIT

## 4 BEDROOM + MAID'S

TYPE 6 / MID UNIT

| AREA                | MIN (SQ. FT.) | MAX (SQ. FT.) |
|---------------------|---------------|---------------|
| TOTAL BUILT UP AREA | 2,325.22      | 2,325.22      |







FIRST FLOOR





FIRST FLOOR

# TOWN SQUARE DUBAI

by NSHAMA®



TownSquareDXB

NSHAMA.AE

800-NSHAMA (674262) NSHAMA Sales Centre, Mohammed bin Rashid Boulevard, Downtown Dubai, UAE