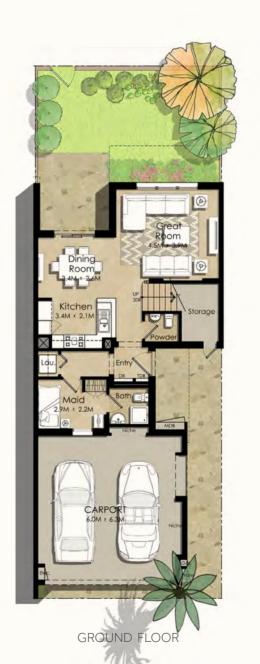

## 4 BEDROOM + MAID'S

#### TYPE 3 / END UNIT

## 4 BEDROOM + MAID'S

TYPE 4 / END UNIT

| AREA                | MIN (SQ. FT.) | MAX (SQ. FT.) |
|---------------------|---------------|---------------|
| TOTAL BUILT UP AREA | 2,354.93      | 2,367.85      |

| AREA                | MIN (SQ. FT.) | MAX (SQ. FT.) |
|---------------------|---------------|---------------|
| TOTAL BUILT UP AREA | 2,327.16      | 2,367.85      |