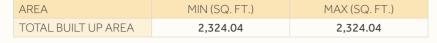

#### TYPE 5 / MID UNIT

## 4 BEDROOM + MAID'S

TYPE 6 / MID UNIT

| AREA                | MIN (SQ. FT.) | MAX (SQ. FT.) |
|---------------------|---------------|---------------|
| TOTAL BUILT UP AREA | 2,325.22      | 2,325.22      |