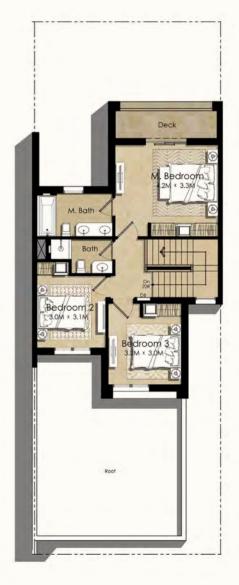

## 4 BEDROOM + MAID'S

#### TYPE 3 / END UNIT

| AREA                | MIN (SQ. FT.) | MAX (SQ. FT.) |
|---------------------|---------------|---------------|
| TOTAL BUILT UP AREA | 2,327.16      | 2,367.85      |