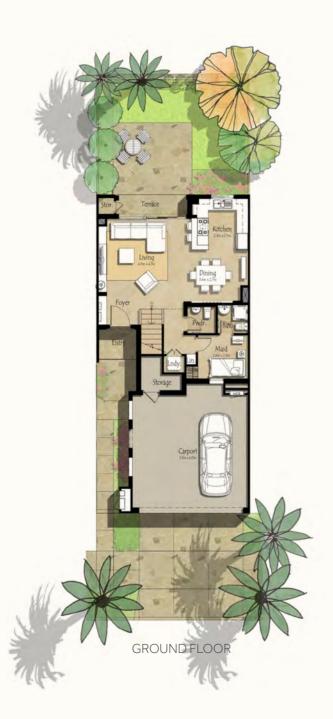

## 3 BEDROOM + MAID'S

TYPE 1 / MID UNIT

| AREA                | MIN (SQ. FT.) | MAX (SQ. FT.) |
|---------------------|---------------|---------------|
| TOTAL BUILT UP AREA | 2,072.81      | 2,190.24      |

## 3 BEDROOM + MAID'S

TYPE 2 / MID UNIT

| AF | REA                | MIN (SQ. FT.) | MAX (SQ. FT.) |
|----|--------------------|---------------|---------------|
| TC | OTAL BUILT UP AREA | 2,036.64      | 2,118.88      |