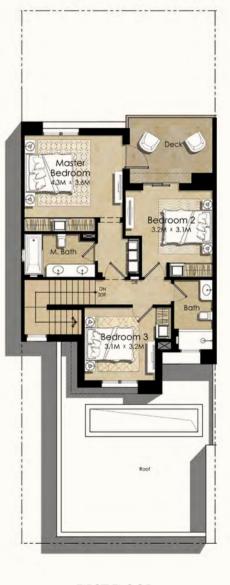

FIRST FLOOR

## 4 BEDROOM + MAID'S

#### TYPE 3 / END UNIT

| AREA                | MIN (SQ. FT.) | MAX (SQ. FT.) |
|---------------------|---------------|---------------|
| TOTAL BUILT UP AREA | 2,327.16      | 2,367.85      |