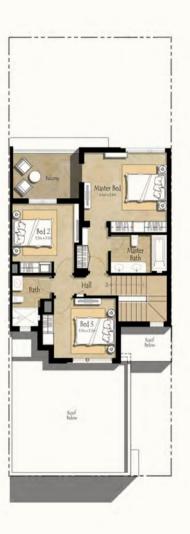

-----|---------------|
| TC | OTAL BUILT UP AREA | 2,036.64      | 2,118.88      |









FIRST FLOOR

## 4 BEDROOM + MAID'S

#### TYPE 3 / END UNIT

## 4 BEDROOM + MAID'S

TYPE 4 / END UNIT

| AREA                | MIN (SQ. FT.) | MAX (SQ. FT.) |
|---------------------|---------------|---------------|
| TOTAL BUILT UP AREA | 2,354.93      | 2,367.85      |

| AREA                | MIN (SQ. FT.) | MAX (SQ. FT.) |
|---------------------|---------------|---------------|
| TOTAL BUILT UP AREA | 2,327.16      | 2,367.85      |







#### 4 BEDROOM + MAID'S

#### TYPE 5 / MID UNIT

## 4 BEDROOM + MAID'S

TYPE 6 / MID UNIT

| AREA                | MIN (SQ. FT.) | MAX (SQ. FT.) |
|---------------------|---------------|---------------|
| TOTAL BUILT UP AREA | 2,325.22      | 2,325.22      |







FIRST FLOOR





FIRST FLOOR

# TOWN SQUARE DUBAI

by NSHAMA®



TownSquareDXB

NSHAMA.AE

800-NSHAMA (674262) NSHAMA Sales Centre, Mohammed bin Rashid Boulevard, Downtown Dubai, UAE