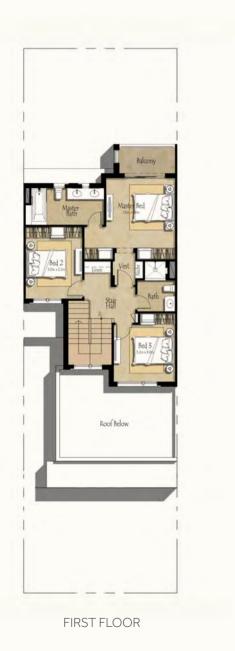

by NSHAMA®

**NOOR** TOWNHOUSES

## 3 BEDROOM + MAID'S

TYPE 1 / MID UNIT

| AREA                | MIN (SQ. FT.) | MAX (SQ. FT.) |
|---------------------|---------------|---------------|
| TOTAL BUILT UP AREA | 2,072.81      | 2,190.24      |

## 3 BEDROOM + MAID'S

TYPE 2 / MID UNIT

| AF | REA                | MIN (SQ. FT.) | MAX (SQ. FT.) |
|----|--------------------|---------------|---------------|
| TC | OTAL BUILT UP AREA | 2,036.64      | 2,118.88      |









FIRST FLOOR

## 4 BEDROOM + MAID'S

#### TYPE 3 / END UNIT

## 4 BEDROOM + MAID'S

TYPE 4 / END UNIT

| AREA                | MIN (SQ. FT.) | MAX (SQ. FT.) |
|---------------------|---------------|---------------|
| TOTAL BUILT UP AREA | 2,354.93      | 2,367.85      |

| AREA                | MIN (SQ. FT.) | MAX (SQ. FT.) |
|---------------------|---------------|---------------|
| TOTAL BUILT UP AREA | 2,327.16      | 2,367.85      |







#### 4 BEDROOM + MAID'S

#### TYPE 5 / MID UNIT

## 4 BEDROOM + MAID'S

TYPE 6 / MID UNIT

| AREA                | MIN (SQ. FT.) | MAX (SQ. FT.) |
|---------------------|---------------|---------------|
| TOTAL BUILT UP AREA | 2,325.22      | 2,325.22      |







FIRST FLOOR





FIRST FLOOR

# TOWN SQUARE DUBAI

by NSHAMA®



TownSquareDXB