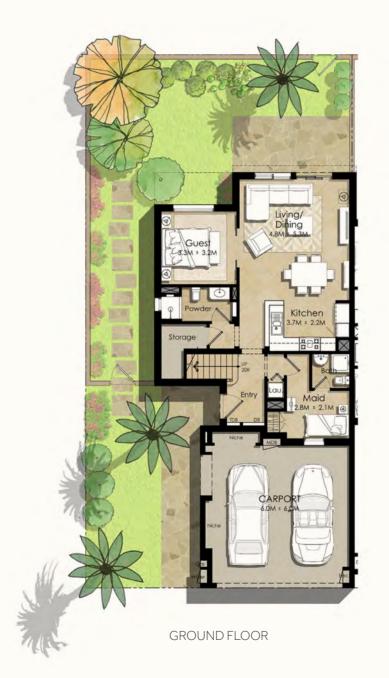

## 3 BEDROOM + MAID'S

TYPE 1 / MID UNIT

| AREA                | MIN (SQ. FT.) | MAX (SQ. FT.) |
|---------------------|---------------|---------------|
| TOTAL BUILT UP AREA | 2,072.81      | 2,190.24      |