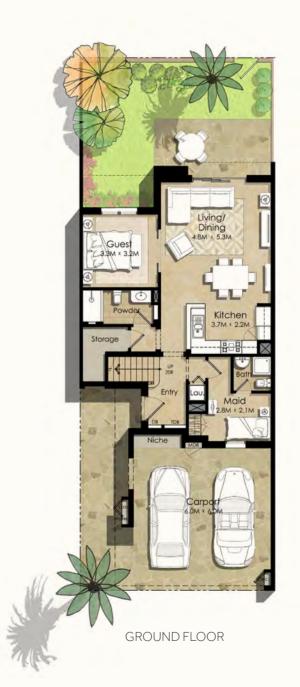

----|
| TC | OTAL BUILT UP AREA | 2,036.64      | 2,118.88      |









FIRST FLOOR

## 4 BEDROOM + MAID'S

#### TYPE 3 / END UNIT

## 4 BEDROOM + MAID'S

TYPE 4 / END UNIT

| AREA                | MIN (SQ. FT.) | MAX (SQ. FT.) |
|---------------------|---------------|---------------|
| TOTAL BUILT UP AREA | 2,354.93      | 2,367.85      |

| AREA                | MIN (SQ. FT.) | MAX (SQ. FT.) |
|---------------------|---------------|---------------|
| TOTAL BUILT UP AREA | 2,327.16      | 2,367.85      |







#### 4 BEDROOM + MAID'S

#### TYPE 5 / MID UNIT

## 4 BEDROOM + MAID'S

TYPE 6 / MID UNIT

| AREA                | MIN (SQ. FT.) | MAX (SQ. FT.) |
|---------------------|---------------|---------------|
| TOTAL BUILT UP AREA | 2,325.22      | 2,325.22      |







FIRST FLOOR





FIRST FLOOR

# TOWN SQUARE DUBAI

by NSHAMA®



TownSquareDXB

NSHAMA.AE

800-NSHAMA (674262) NSHAMA Sales Centre, Mohammed bin Rashid Boulevard, Downtown Dubai, UAE