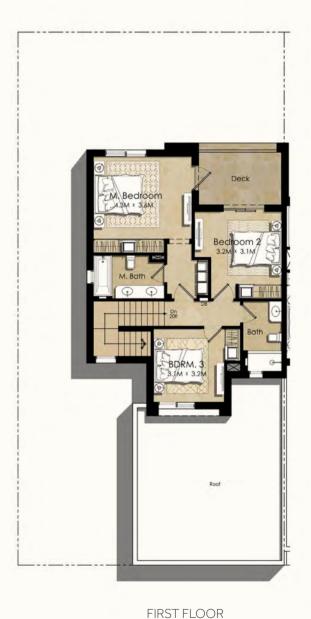

## 3 BEDROOM + MAID'S

TYPE 2 / MID UNIT

| AF | REA                | MIN (SQ. FT.) | MAX (SQ. FT.) |
|----|--------------------|---------------|---------------|
| TC | OTAL BUILT UP AREA | 2,036.64      | 2,118.88      |