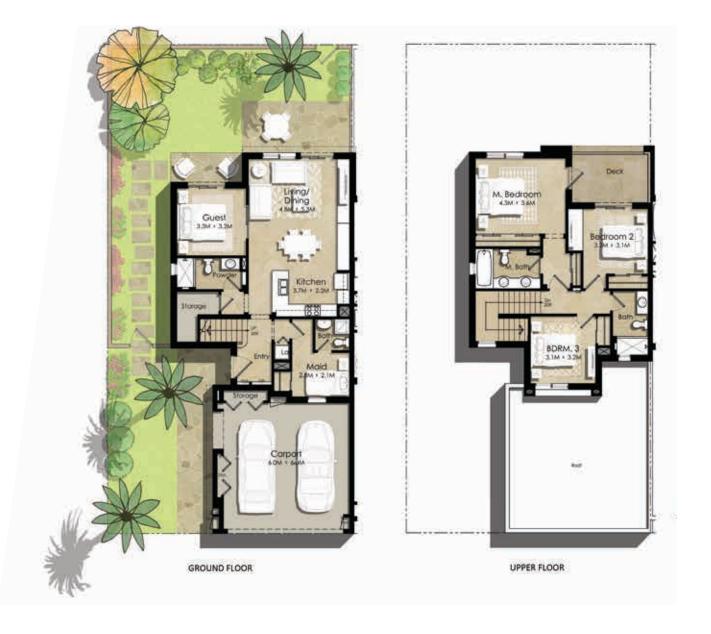

#### 3 BEDROOMS

TOTAL BUILT-UP AREA: 199.39 M<sup>2</sup> | 2146.2 FT<sup>2</sup>

1. All room dimensions are in metric and measured to structural elements and exclude wall finishes and construction tolerances. 2. All dimensions have been provided by our consultant architects. 3. All materials, dimensions, drawings features and amenities are approximate at the time of printing. 4. Actual area may vary from stated area. Drawings not to scale E&EO. The developer reserves the right to make revisions to the floor plans and any features, materials, dimensions, drawings not to scale E&EO. The developer reserves the right to