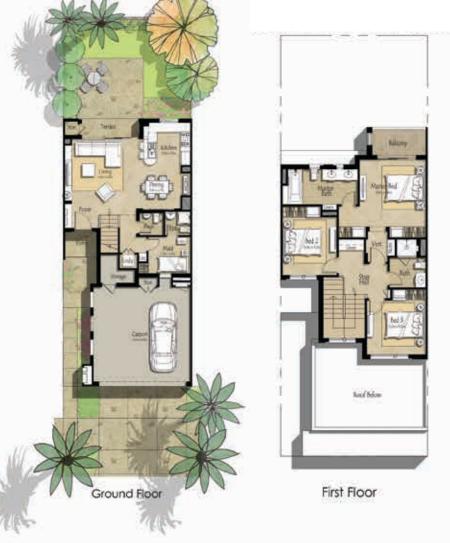

#### 3 BEDROOMS

TOTAL BUILT-UP AREA: 199.39 M<sup>2</sup> | 2146.2 FT<sup>2</sup>

1. All room dimensions are in metric and measured to structural elements and exclude wall finishes and construction tolerances. 2. All dimensions have been provided by our consultant architects. 3. All materials, dimensions, drawings features and amenities are approximate at the time of printing. 4. Actual area may vary from stated area. Drawings not to scale E&EO. The developer reserves the right to make revisions to the floor plans and any features, materials, dimensions, drawings not to scale E&EO. The developer reserves the right to