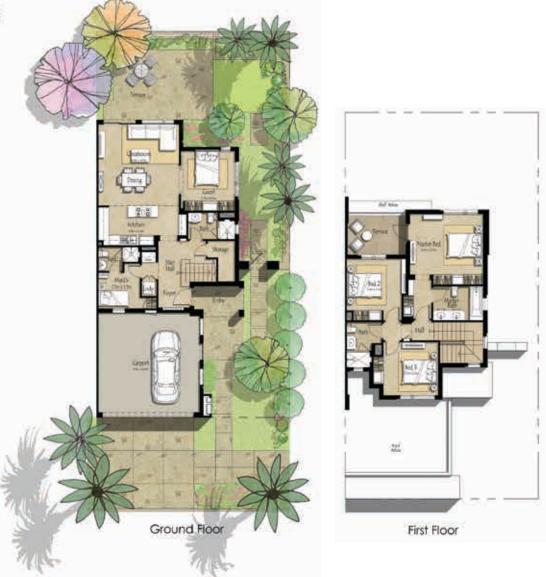

#### 4 BEDROOMS

TOTAL BUILT-UP AREA: 225.14 M<sup>2</sup> 2423.4 FT<sup>2</sup>

#### Disclaimer

1. All room dimensions are in metric and measured to structural elements and exclude wall finishes and construction tolerances. 2. All dimensions have been provided by our consultant architects. 3. All materials, dimensions, drawings features and amenities are approximate at the time of printing. 4. Actual area may vary from stated area. Drawings not to scale E&EO. The developer reserves the right to make revisions to the floor plans and any features, materials, dimensions, drawings and amenities mentioned in this brochure without notice.