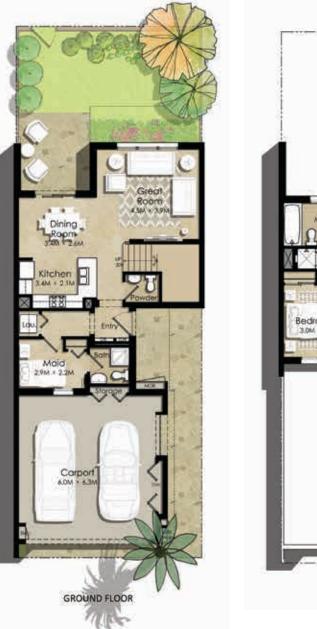

4 BEDROOMS TOTAL BUILT-UP AREA: 225.03 M<sup>2</sup> | 2422.2 FT<sup>2</sup>

Disclaimer 1. All room dimensions are in metric and measured to structural elements and exclude wall finishes and construction tolerances. 2. All dimensions have been provided by our consultant architects. 3. All materials, dimensions, drawings features and amenities are approximate at the time of printing. 4. Actual area may vary from stated area. Drawings not to scale E&EO. The developer reserves the right to make revisions to the floor plans and any features, materials, dimensions, drawings and amenities mentioned in this brochure without notice.

#### 4 BEDROOMS

TOTAL BUILT-UP AREA: 225.14 M<sup>2</sup> 2423.4 FT<sup>2</sup>

#### Disclaimer

1. All room dimensions are in metric and measured to structural elements and exclude wall finishes and construction tolerances. 2. All dimensions have been provided by our consultant architects. 3. All materials, dimensions, drawings features and amenities are approximate at the time of printing. 4. Actual area may vary from stated area. Drawings not to scale E&EO. The developer reserves the right to make revisions to the floor plans and any features, materials, dimensions, drawings and amenities mentioned in this brochure without notice.