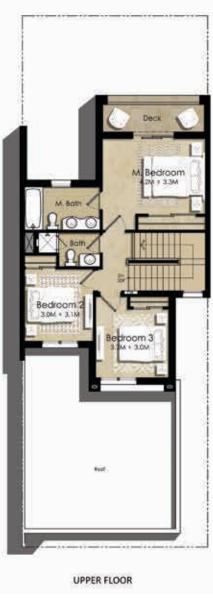

4 BEDROOMS TOTAL BUILT-UP AREA: 225.03 M<sup>2</sup> | 2422.2 FT<sup>2</sup>

Disclaimer 1. All room dimensions are in metric and measured to structural elements and exclude wall finishes and construction tolerances. 2. All dimensions have been provided by our consultant architects. 3. All materials, dimensions, drawings features and amenities are approximate at the time of printing. 4. Actual area may vary from stated area. Drawings not to scale E&EO. The developer reserves the right to make revisions to the floor plans and any features, materials, dimensions, drawings and amenities mentioned in this brochure without notice.

#### 4 BEDROOMS

TOTAL BUILT-UP AREA: 225.14 M<sup>2</sup> 2423.4 FT<sup>2</sup>

#### Disclaimer

1. All room dimensions are in metric and measured to structural elements and exclude wall finishes and construction tolerances. 2. All dimensions have been provided by our consultant architects. 3. All materials, dimensions, drawings features and amenities are approximate at the time of printing. 4. Actual area may vary from stated area. Drawings not to scale E&EO. The developer reserves the right to make revisions to the floor plans and any features, materials, dimensions, drawings and amenities mentioned in this brochure without notice.