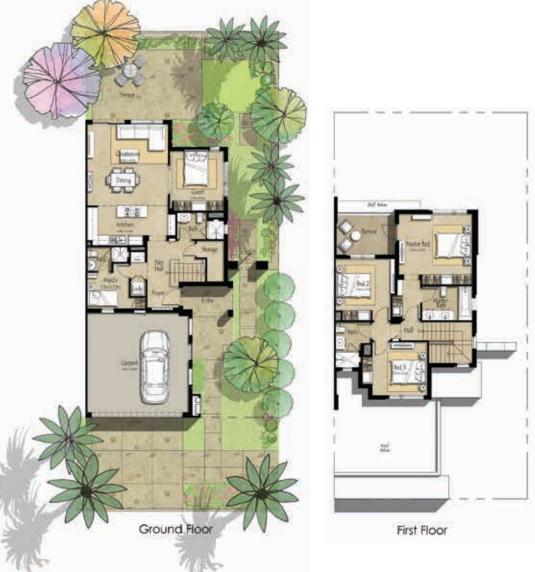

4 BEDROOMS TOTAL BUILT-UP AREA: 225.03 M<sup>2</sup> | 2422.2 FT<sup>2</sup>

Disclaimer 1. All room dimensions are in metric and measured to structural elements and exclude wall finishes and construction tolerances. 2. All dimensions have been provided by our consultant architects. 3. All materials, dimensions, drawings features and amenities are approximate at the time of printing. 4. Actual area may vary from stated area. Drawings not to scale E&EO. The developer reserves the right to make revisions to the floor plans and any features, materials, dimensions, drawings and amenities mentioned in this brochure without notice.

#### Disclaimer

1. All room dimensions are in metric and measured to structural elements and exclude wall finishes and construction tolerances. 2. All dimensions have been provided by our consultant architects. 3. All materials, dimensions, drawings features and amenities are approximate at the time of printing. 4. Actual area may vary from stated area. Drawings not to scale E&EO. The developer reserves the right to make revisions to the floor plans and any features, materials, dimensions, drawings and amenities mentioned in this brochure without notice.