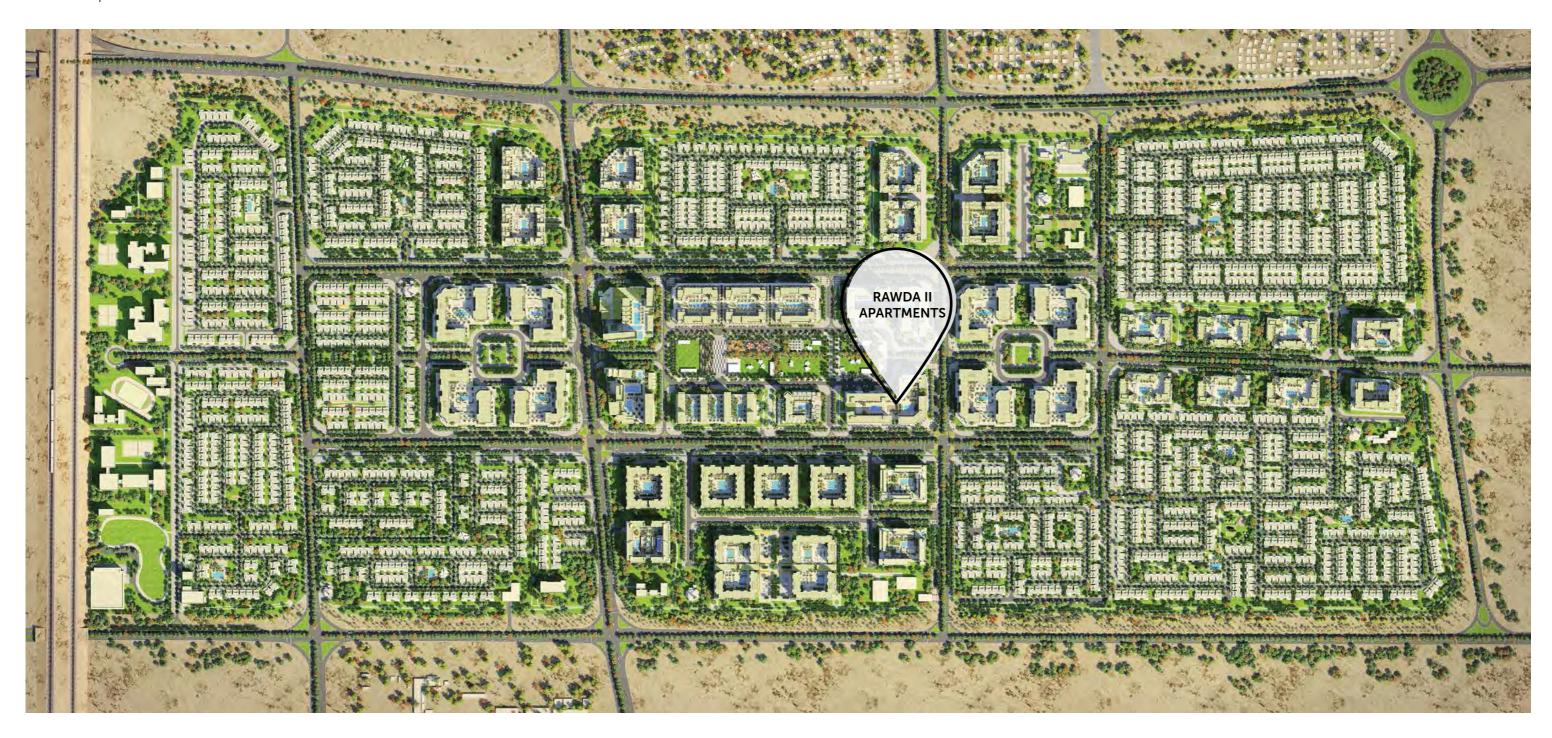

## RAWDA II

## THE **MASTER** PLAN

Town Square Dubai

Town**SquareFacts** 

10km Green & Jogging Trails

13km Cycling Trail

260,000 sqm of Parks

Over 50,000 sqm Town Square Park

8000 sqm Sports area