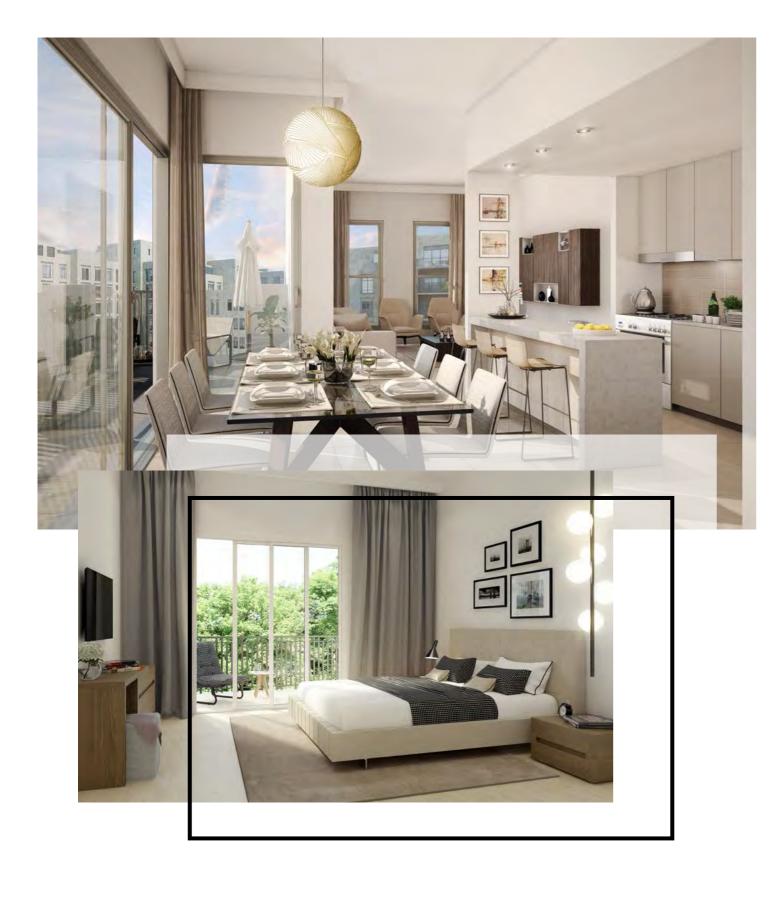

## STUNNING **INTERIORS**

In a tranquil and intimate setting, RAWDA II combines the most extraordinary interior spaces and finishes with common recreational features and amenities to provide 500,000 sqft of extraordinary living. With sizes varying between 64 sqm and 256 sqm, each apartment gives the residents the best of both worlds: a lively mixed-use community and a haven of absolute intimacy.