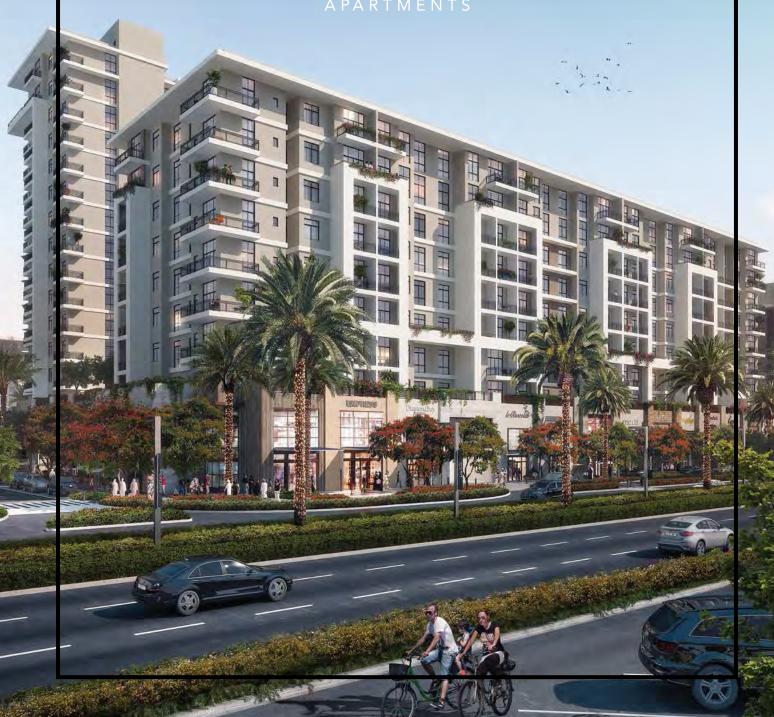

## RAWDA II

## STUNNING **INTERIORS**

In a tranquil and intimate setting, RAWDA II combines the most extraordinary interior spaces and finishes with common recreational features and amenities to provide 500,000 sqft of extraordinary living. With sizes varying between 64 sqm and 256 sqm, each apartment gives the residents the best of both worlds: a lively mixed-use community and a haven of absolute intimacy.