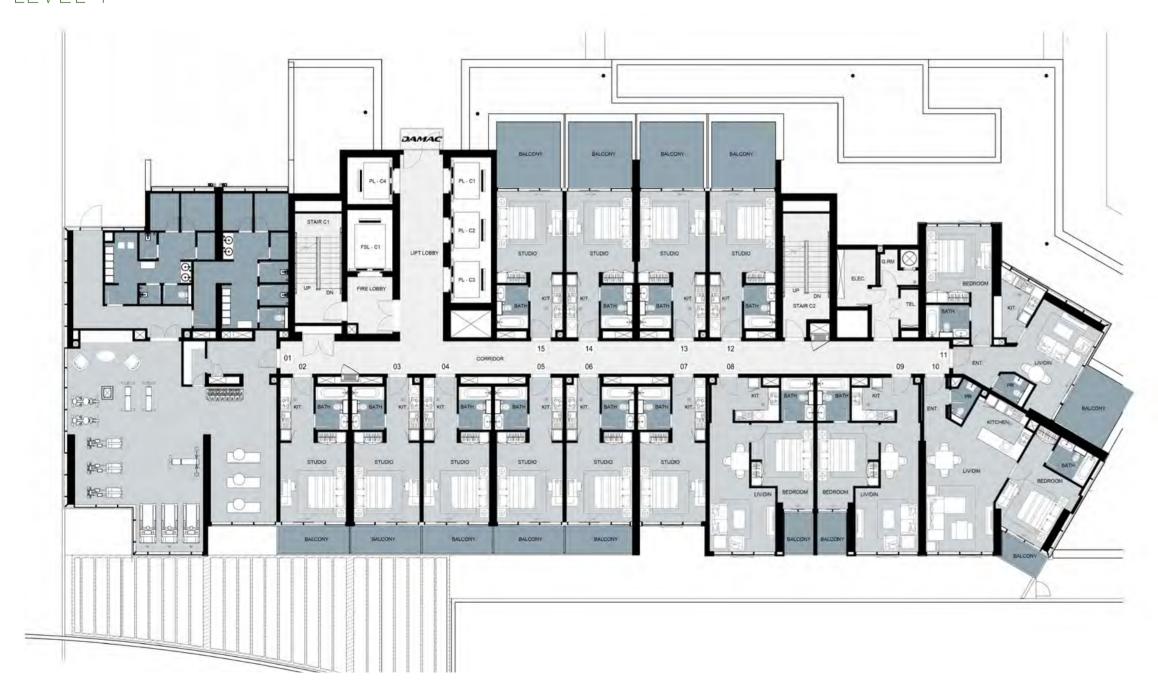

### TYPICAL FLOOR PLANS

### TOWER A LEVEL 4



### TOWER A LEVELS 5 - 6



### TOWER A LEVELS 7, 9, 10, 12-20 & 26-28



# **TOWER A**LEVELS 8, 11, 21-25, 29



## TOWER A LEVEL 30



## TOWER A LEVEL 31



## TOWER A



## TOWER A LEVEL 33



### TOWER B



### TOWER B LEVELS 5 - 15



### TOWER B LEVELS 16-29



#### TOWER B LEVEL 30



## TOWER B LEVEL 31



## TOWER B LEVEL 32



## TOWER B LEVEL 33



### TOWER C



### TOWER C LEVEL 5 - 15



### TOWER C LEVELS 16 - 30



### TOWER C LEVEL 31



#### TOWER C LEVEL 32



### TOWER C LEVEL 33



#### TOWER C LEVEL 34



#### FEATURES, AMENITIES AND SPECIFICATIONS

#### ENVIRONMENT

- Landscaped gardens
- Gym with separate men's and women changing rooms
- Swimming pool
- Steam room and sauna

#### APARTMENT FEATURES:

- Balconies (as per plan)
- Central air conditioning
- Satellite TV and telephone connection point

#### CONVENIENCE:

- Elevators to all floors
- Security access control for common are

#### LIVING AND DINING

- All rooms feature double glazed windows
- Ceramic tiled floors throughout
- Painted plastered walls and soffit

#### KITCHEN

- Fitted kitchen with cabinets, stone counter tops, refrigerator, cooker, kitchen hood and washing mac