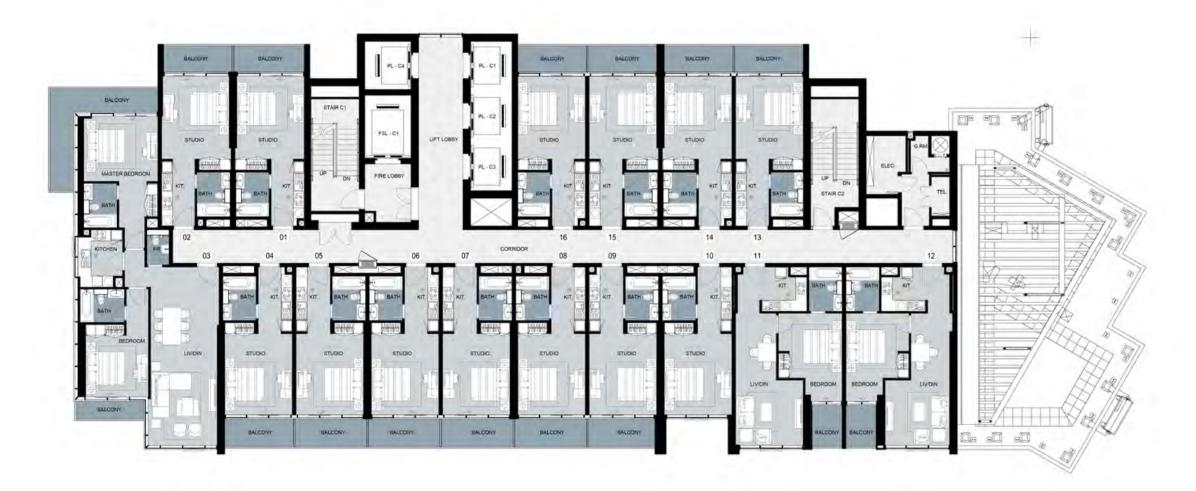

### TYPICAL FLOOR PLANS

### TOWER A LEVEL 4



### TOWER A LEVELS 5 - 6



### TOWER A LEVELS 7, 9, 10, 12-20 & 26-28



# **TOWER A**LEVELS 8, 11, 21-25, 29



## TOWER A LEVEL 30



## TOWER A LEVEL 31



## TOWER A



## TOWER A LEVEL 33



### TOWER B



### TOWER B LEVELS 5 - 15



### TOWER B LEVELS 16-29



#### TOWER B LEVEL 30



## TOWER B LEVEL 31



## TOWER B LEVEL 32



## TOWER B LEVEL 33



### TOWER C



### TOWER C LEVEL 5 - 15



### TOWER C LEVELS 16 - 30



### TOWER C LEVEL 31



#### TOWER C LEVEL 32



### TOWER C LEVEL 33



#### TOWER C LEVEL 34



#### FEATURES, AMENITIES AND SPECIFICATIONS

#### ENVIRONMENT

- Landscaped gardens
- Gym with separate men's and women changing rooms
- Swimming pool
- Steam room and sauna

#### APARTMENT FEATURES:

- Balconies (as per plan)
- Central air conditioning
- Satellite TV and telephone connection point

#### CONVENIENCE:

- Elevators to all floors
- Security access control for common are

#### LIVING AND DINING

- All rooms feature double glazed windows
- Ceramic tiled floors throughout
- Painted plastered walls and soffit

#### KITCHEN

- Fitted kitchen with cabinets, stone counter tops, refrigerator, cooker, kitchen hood and washing machine with drying option
- Ceramic tiled floors
- Ceramic tiles for walls between floor and wall kitchen uni