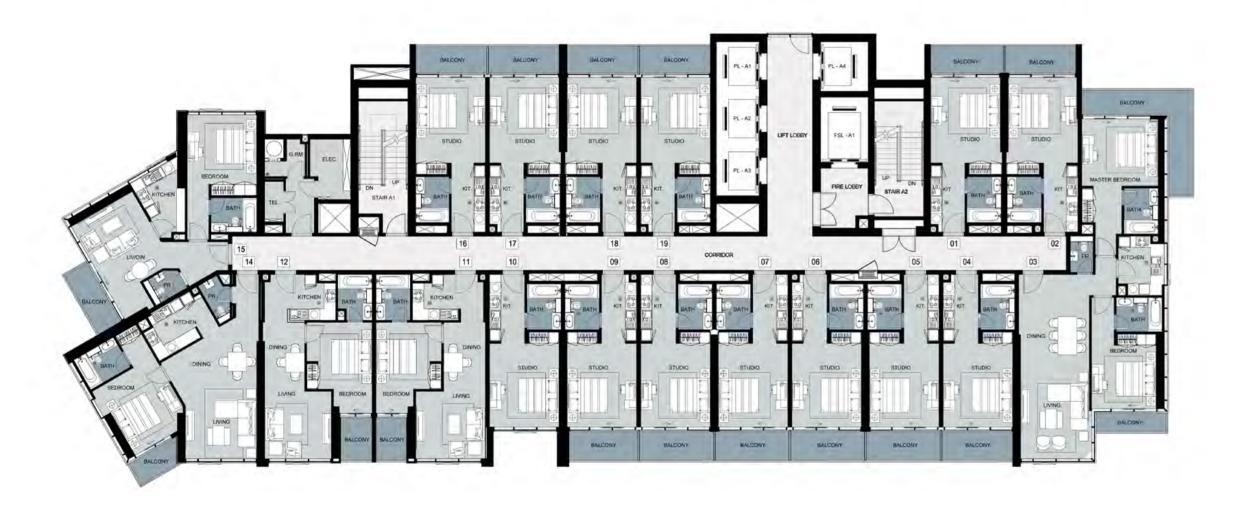

### TYPICAL FLOOR PLANS

### TOWER A LEVEL 4



### TOWER A LEVELS 5 - 6



### TOWER A LEVELS 7, 9, 10, 12-20 & 26-28



# **TOWER A**LEVELS 8, 11, 21-25, 29



## TOWER A LEVEL 30



## TOWER A LEVEL 31



## TOWER A



## TOWER A LEVEL 33



### TOWER B



### TOWER B LEVELS 5 - 15



### TOWER B LEVELS 16-29



#### TOWER B LEVEL 30



## TOWER B LEVEL 31



## TOWER B LEVEL 32



## TOWER B LEVEL 33



### TOWER C



### TOWER C LEVEL 5 - 15



### TOWER C LEVELS 16 - 30



### TOWER C LEVEL 31



#### TOWER C LEVEL 32



### TOWER C LEVEL 33



#### TOWER C LEVEL 34



#### FEATURES, AMENITIES AND SPECIFICATIONS

#### ENVIRONMENT

- Landscaped gardens
- Gym with separate men's and women changing rooms
- Swimming pool
- Steam room and sauna

#### APARTMENT FEATURES:

- Balconies (as per plan)
- Central air conditioning
- Satellite TV and telephone connection point

#### CONVENIENCE:

- Elevators to all floors
- Security access control for co