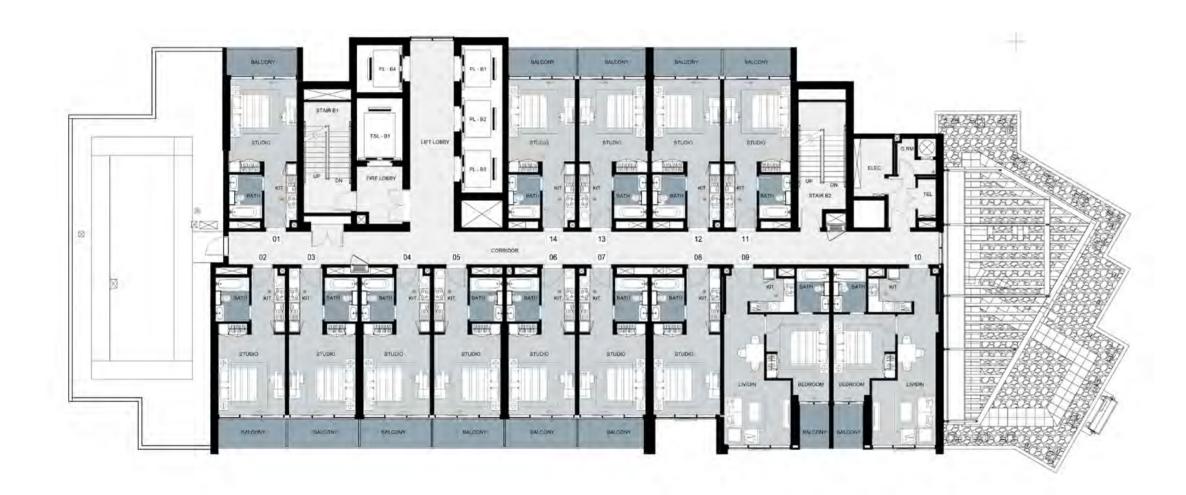

### TYPICAL FLOOR PLANS

### TOWER A LEVEL 4



### TOWER A LEVELS 5 - 6



### TOWER A LEVELS 7, 9, 10, 12-20 & 26-28



# **TOWER A**LEVELS 8, 11, 21-25, 29



## TOWER A LEVEL 30



## TOWER A LEVEL 31



## TOWER A



## TOWER A LEVEL 33



### TOWER B



### TOWER B LEVELS 5 - 15



### TOWER B LEVELS 16-29



#### TOWER B LEVEL 30



## TOWER B LEVEL 31



## TOWER B LEVEL 32



## TOWER B LEVEL 33



### TOWER C



### TOWER C LEVEL 5 - 15



### TOWER C LEVELS 16 - 30



### TOWER C LEVEL 31



#### TOWER C LEVEL 32



### TOWER C LEVEL 33



#### TOWER C LEVEL 34



#### FEATURES, AMENITIES AND SPECIFICATIONS

#### ENVIRONMENT

- Landscaped gardens
- Gym with separate men's and women changing rooms
- Swimming pool
- Steam room and sauna

#### APARTMENT FEATURES:

- Balconies (as per plan)
- Central air conditioning
- Satellite TV and telephone connection point

#### CONVENIENCE:

- Elevators to all floors
- Security access control for common are

#### LIVING AND DINING

- All rooms feature double glazed windows
- Ceramic tiled floors throughout
- Painted plastered walls and soffit

#### KITCHEN

- Fitted kitchen with cabinets, stone counter tops, refrigerator