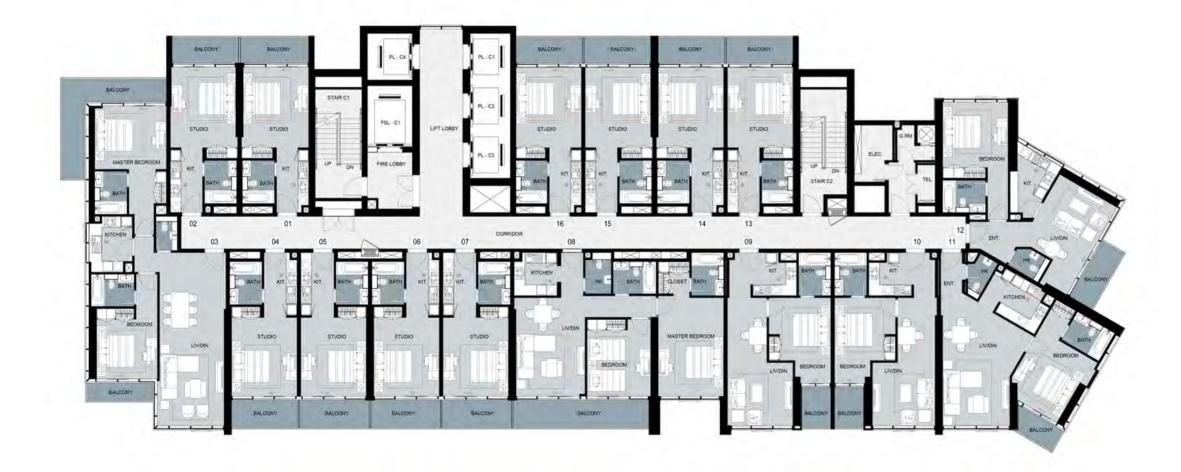

### TYPICAL FLOOR PLANS

### TOWER A LEVEL 4



### TOWER A LEVELS 5 - 6



### TOWER A LEVELS 7, 9, 10, 12-20 & 26-28



# **TOWER A**LEVELS 8, 11, 21-25, 29



## TOWER A LEVEL 30



## TOWER A LEVEL 31



## TOWER A



## TOWER A LEVEL 33



### TOWER B



### TOWER B LEVELS 5 - 15



### TOWER B LEVELS 16-29



#### TOWER B LEVEL 30



## TOWER B LEVEL 31



## TOWER B LEVEL 32



## TOWER B LEVEL 33



### TOWER C



### TOWER C LEVEL 5 - 15



### TOWER C LEVELS 16 - 30



### TOWER C LEVEL 31



#### TOWER C LEVEL 32



### TOWER C LEVEL 33



#### TOWER C LEVEL 34



#### FEATURES, AMENITIES AND SPECIFICATIONS

#### ENVIRONMENT

- Landscaped gardens
- Gym with separate men's and women changing rooms
- Swimming pool
- Steam room and sauna

#### APARTMENT FEATURES:

- Balconies (as per plan)
- Central air conditioning
- Satellite TV and telephone connection point

#### CONVENIENCE:

- Elevators to all floors
- Security access control for common are

#### LIVING AND DINING

- All rooms feature double glazed windows
- Ceramic tiled floors throughout
- Painted plastered walls and soffit

#### KITCHEN

- Fitted kitchen with cabinets, stone counter tops, refrigerator, cooker, kitchen hood and washing machine with drying option
- Ceramic tiled floors
- Ceramic t