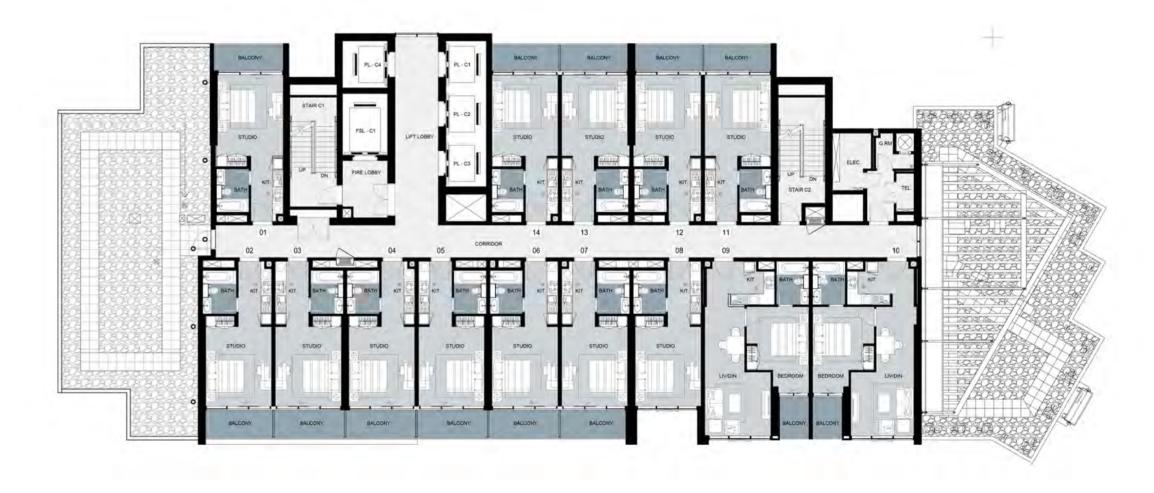

### TYPICAL FLOOR PLANS

### TOWER A LEVEL 4



### TOWER A LEVELS 5 - 6



### TOWER A LEVELS 7, 9, 10, 12-20 & 26-28



# **TOWER A**LEVELS 8, 11, 21-25, 29



## TOWER A LEVEL 30



## TOWER A LEVEL 31



## TOWER A



## TOWER A LEVEL 33



### TOWER B



### TOWER B LEVELS 5 - 15



### TOWER B LEVELS 16-29



#### TOWER B LEVEL 30



## TOWER B LEVEL 31



## TOWER B LEVEL 32



## TOWER B LEVEL 33



### TOWER C



### TOWER C LEVEL 5 - 15



### TOWER C LEVELS 16 - 30



### TOWER C LEVEL 31



#### TOWER C LEVEL 32



### TOWER C LEVEL 33



#### TOWER C LEVEL 34



#### FEATURES, AMENITIES AND SPECIFICATIONS

#### ENVIRONMENT

- Landscaped gardens
- Gym with separate men's and women changing rooms
- Swimming pool
- Steam room and sauna

#### APARTMENT FEATURES:

- Balconies (as per plan)
- Central air conditioning
- Satellite TV and telephone connection point

#### CONVENIENCE:

- Elevators to all floors
- Security access control for common are

#### LIVING AND DINING

- All rooms feature double glazed windows
- Ceramic tiled floors throughout
- Painted plastered walls and soffit

#### KITCHEN

- Fitted kitchen with cabinets, stone counter tops, refrigerator, cooker, kitchen hood and washing machine with drying option
- Ceramic tiled floors
- Ceramic tiles for walls between floor and wall kitchen units
- Emulsion paints for