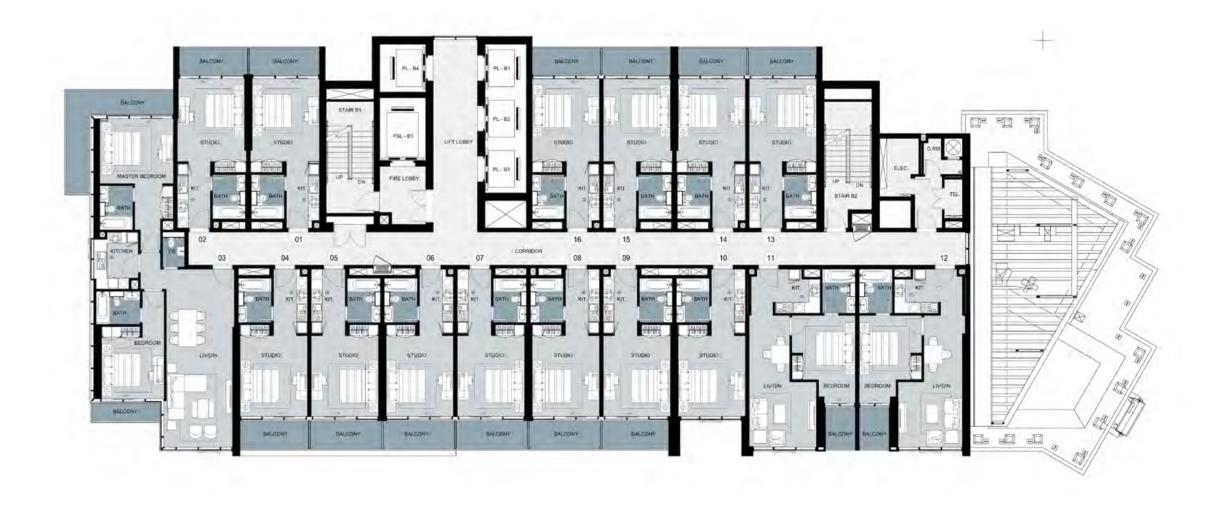

### TYPICAL FLOOR PLANS

### TOWER A LEVEL 4



### TOWER A LEVELS 5 - 6



### TOWER A LEVELS 7, 9, 10, 12-20 & 26-28



# **TOWER A**LEVELS 8, 11, 21-25, 29



## TOWER A LEVEL 30



## TOWER A LEVEL 31



## TOWER A



## TOWER A LEVEL 33



### TOWER B



### TOWER B LEVELS 5 - 15



### TOWER B LEVELS 16-29



#### TOWER B LEVEL 30



## TOWER B LEVEL 31



## TOWER B LEVEL 32



## TOWER B LEVEL 33



### TOWER C



### TOWER C LEVEL 5 - 15



### TOWER C LEVELS 16 - 30



### TOWER C LEVEL 31



#### TOWER C LEVEL 32



### TOWER C LEVEL 33



#### TOWER C LEVEL 34



#### FEATURES, AMENITIES AND SPECIFICATIONS

#### ENVIRONMENT

- Landscaped gardens
- Gym with separate men's and women changing rooms
- Swimming pool
- Steam room and sauna

#### APARTMENT FEATURES:

- Balconies (as per plan)
- Central air conditioning
- Satellite TV and telephone connection point

#### CONVENIENCE:

- Elevators to all floors
- Security access control for common are

#### LIVING AND DINING

- All rooms feature double glazed windows
- Ceramic tiled floors throughout
- Painted plastered walls and soffit

#### KITCHEN

- Fitted kitchen with cabinets, stone cou