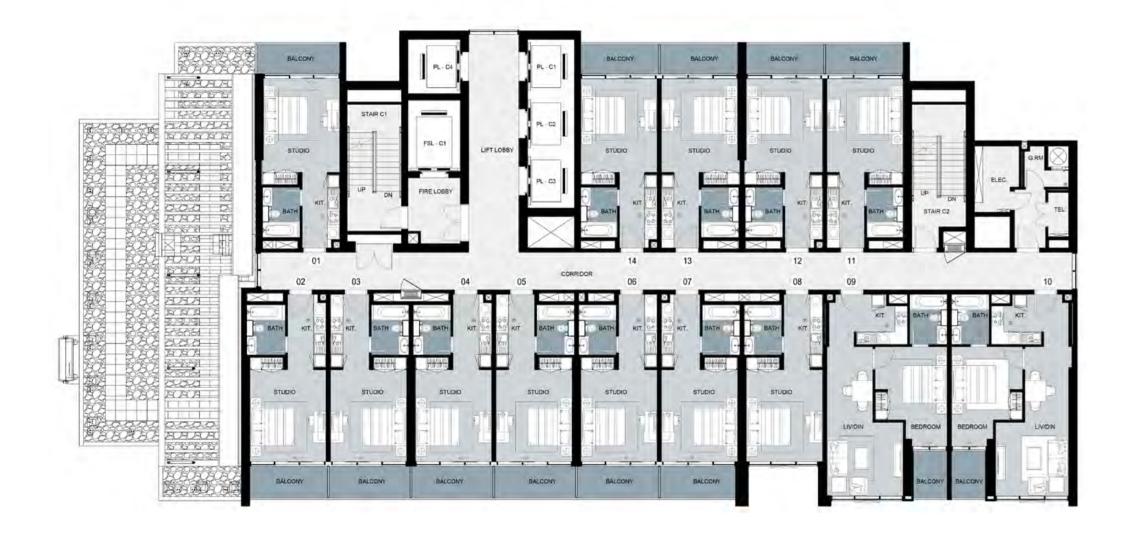

### TYPICAL FLOOR PLANS

### TOWER A LEVEL 4



### TOWER A LEVELS 5 - 6



### TOWER A LEVELS 7, 9, 10, 12-20 & 26-28



# **TOWER A**LEVELS 8, 11, 21-25, 29



## TOWER A LEVEL 30



## TOWER A LEVEL 31



## TOWER A



## TOWER A LEVEL 33



### TOWER B



### TOWER B LEVELS 5 - 15



### TOWER B LEVELS 16-29



#### TOWER B LEVEL 30



## TOWER B LEVEL 31



## TOWER B LEVEL 32



## TOWER B LEVEL 33



### TOWER C



### TOWER C LEVEL 5 - 15



### TOWER C LEVELS 16 - 30



### TOWER C LEVEL 31



#### TOWER C LEVEL 32



### TOWER C LEVEL 33



#### TOWER C LEVEL 34



#### FEATURES, AMENITIES AND SPECIFICATIONS

#### ENVIRONMENT

- Landscaped gardens
- Gym with separate men's and women changing rooms
- Swimming pool
- Steam room and sauna

#### APARTMENT FEATURES:

- Balconies (as per plan)
- Central air conditioning
- Satellite TV and telephone connection point

#### CONVENIENCE:

- Elevators to all floors
- Security access control for common are

#### LIVING AND DINING

- All rooms feature double glazed windows
- Ceramic tiled floors throughout
- Painted plastered walls and soffit

#### KITCHEN

- Fitted kitchen with cabinets, stone counter tops, refrigerator, cooker, kitchen hood and washing machine with drying option
- Ceramic tiled floors
- Ceramic tiles for walls between floor and wall kitchen units
- Emulsion paints for wa
- Laminated kitchen c