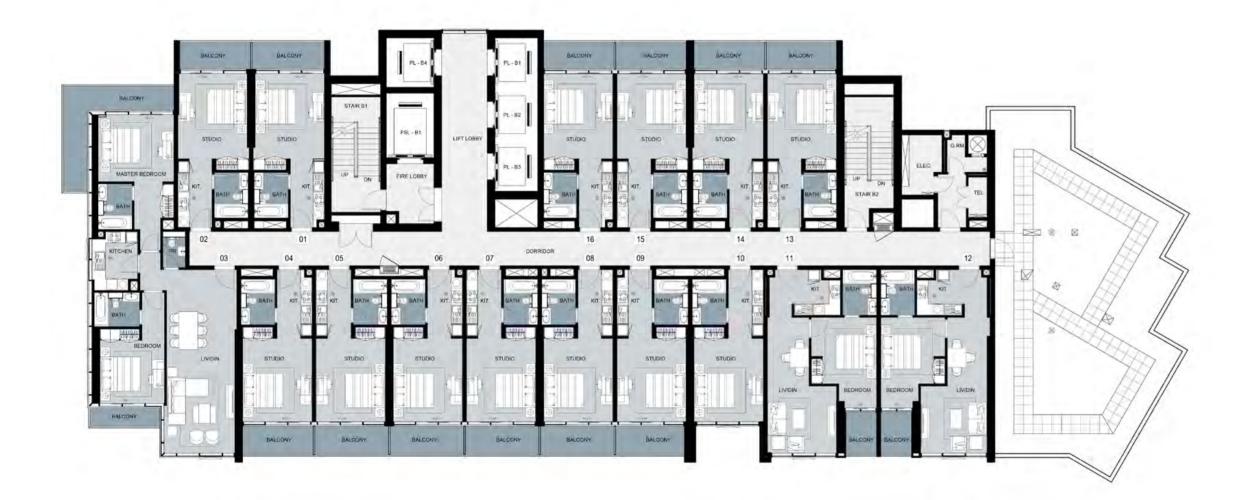

### TYPICAL FLOOR PLANS

### TOWER A LEVEL 4



### TOWER A LEVELS 5 - 6



### TOWER A LEVELS 7, 9, 10, 12-20 & 26-28



# **TOWER A**LEVELS 8, 11, 21-25, 29



## TOWER A LEVEL 30



## TOWER A LEVEL 31



## TOWER A



## TOWER A LEVEL 33



### TOWER B



### TOWER B LEVELS 5 - 15



### TOWER B LEVELS 16-29



#### TOWER B LEVEL 30



## TOWER B LEVEL 31



## TOWER B LEVEL 32



## TOWER B LEVEL 33



### TOWER C



### TOWER C LEVEL 5 - 15



### TOWER C LEVELS 16 - 30



### TOWER C LEVEL 31



#### TOWER C LEVEL 32



### TOWER C LEVEL 33



#### TOWER C LEVEL 34



#### FEATURES, AMENITIES AND SPECIFICATIONS

#### ENVIRONMENT

- Landscaped gardens
- Gym with separate men's and women changing rooms
- Swimming pool
- Steam room and sauna

#### APARTMENT FEATURES:

- Balconies (as per plan)
- Central air conditioning
- Satellite TV and telephone connection point

#### CONVENIENCE:

- Elevators to all floors
- Security access control for common are

#### LIVING AND DINING

- All rooms feature double glazed windows
- Ceramic tiled floors throughout
- Painted plastered walls and soffit

#### KITCHEN

- Fitted kitchen w