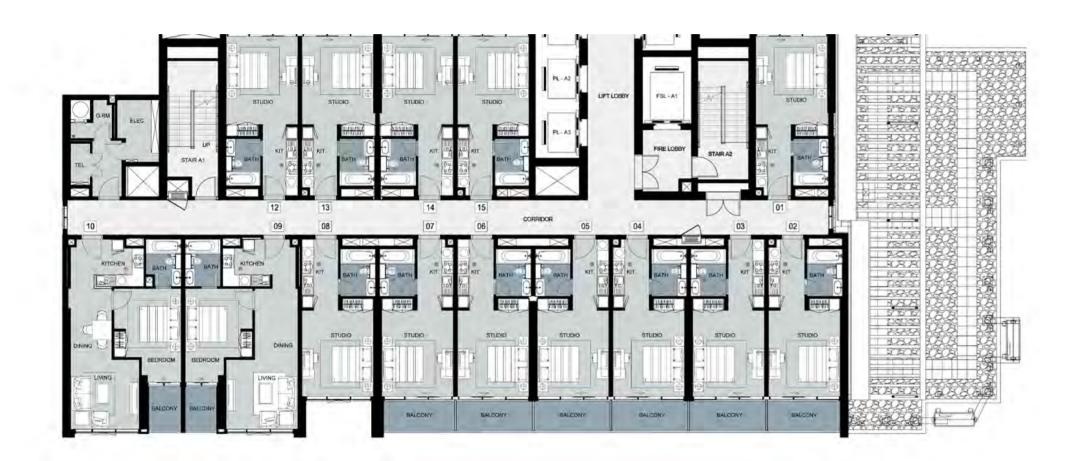

### TYPICAL FLOOR PLANS

### TOWER A LEVEL 4



### TOWER A LEVELS 5 - 6



### TOWER A LEVELS 7, 9, 10, 12-20 & 26-28



# **TOWER A**LEVELS 8, 11, 21-25, 29



## TOWER A LEVEL 30



## TOWER A LEVEL 31



## TOWER A



## TOWER A LEVEL 33



### TOWER B



### TOWER B LEVELS 5 - 15



### TOWER B LEVELS 16-29



#### TOWER B LEVEL 30



## TOWER B LEVEL 31



## TOWER B LEVEL 32



## TOWER B LEVEL 33



### TOWER C



### TOWER C LEVEL 5 - 15



### TOWER C LEVELS 16 - 30



### TOWER C LEVEL 31



#### TOWER C LEVEL 32



### TOWER C LEVEL 33



#### TOWER C LEVEL 34



#### FEATURES, AMENITIES AND SPECIFICATIONS

#### ENVIRONMENT

- Landscaped gardens
- Gym with separate men's and women changing rooms
- Swimming pool
- Steam room and sauna

#### APARTMENT FEATURES:

- Balconies (as per plan)
- Central air conditioning
- Satellite TV and telephone connection point

#### CONVENIENCE:

- Elevators to all floors
- Security access control for common are

#### LIVING AND DINING

- All rooms feature double glazed windows
- Ceram