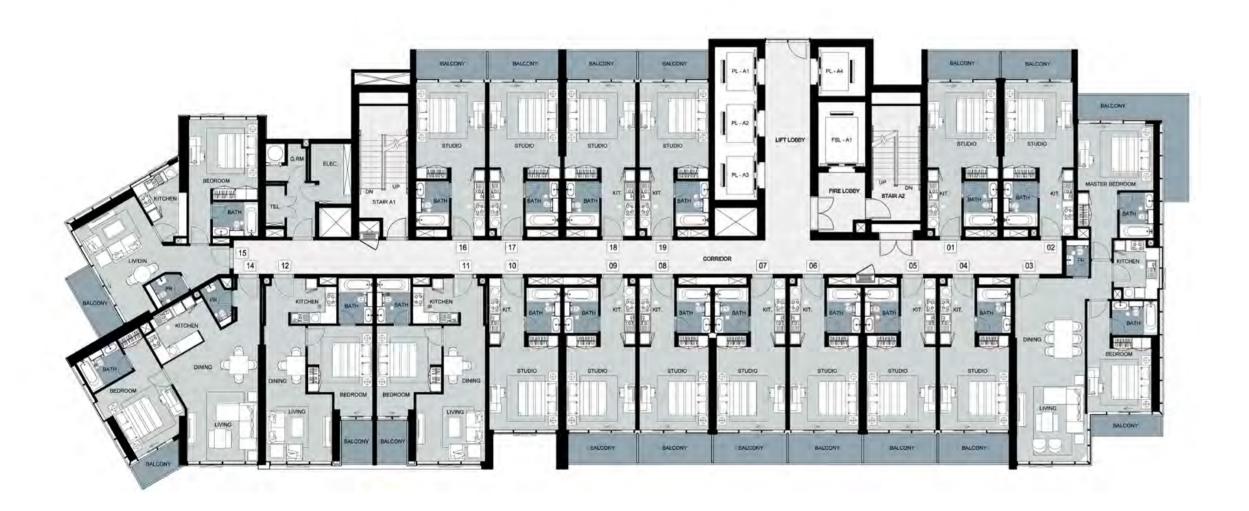

### TYPICAL FLOOR PLANS

### TOWER A LEVEL 4



### TOWER A LEVELS 5 - 6



### TOWER A LEVELS 7, 9, 10, 12-20 & 26-28



# **TOWER A**LEVELS 8, 11, 21-25, 29



## TOWER A LEVEL 30



## TOWER A LEVEL 31



## TOWER A



## TOWER A LEVEL 33



### TOWER B



### TOWER B LEVELS 5 - 15



### TOWER B LEVELS 16-29



#### TOWER B LEVEL 30



## TOWER B LEVEL 31



## TOWER B LEVEL 32



## TOWER B LEVEL 33



### TOWER C



### TOWER C LEVEL 5 - 15



### TOWER C LEVELS 16 - 30



### TOWER C LEVEL 31



#### TOWER C LEVEL 32



### TOWER C LEVEL 33



#### TOWER C LEVEL 34



#### FEATURES, AMENITIES AND SPECIFICATIONS

#### ENVIRONMENT

- Landscaped gardens
- Gym with separate men's and women changing rooms
- Swimming pool
- Steam room and sauna

#### APARTMENT FEATURES:

- Balconies (as per plan)
- Central air conditioning
- Satellite TV and telephone connectio