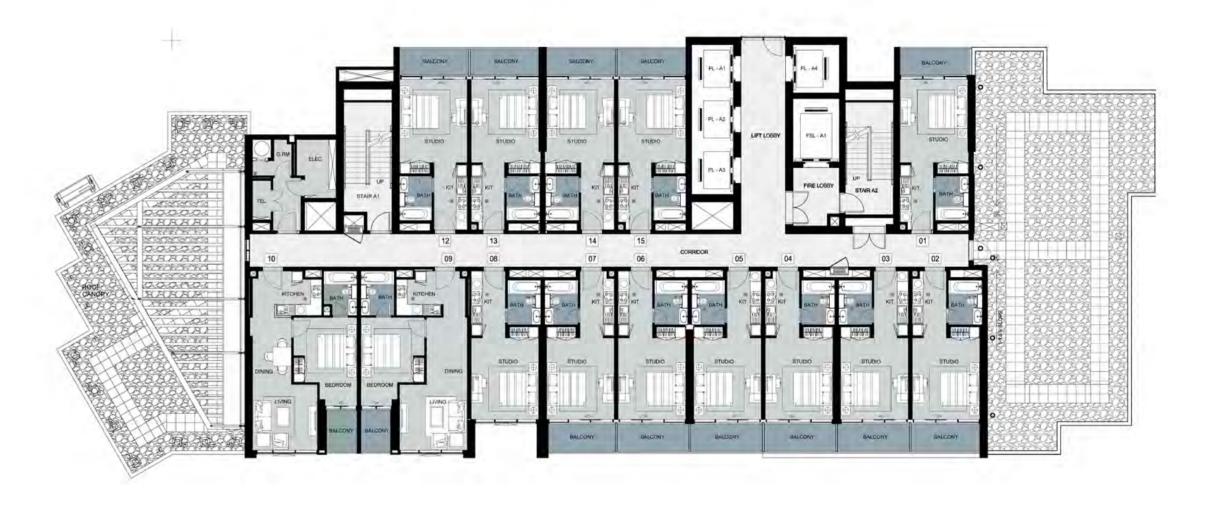

### TYPICAL FLOOR PLANS

### TOWER A LEVEL 4



### TOWER A LEVELS 5 - 6



### TOWER A LEVELS 7, 9, 10, 12-20 & 26-28



# **TOWER A**LEVELS 8, 11, 21-25, 29



## TOWER A LEVEL 30



## TOWER A LEVEL 31



## TOWER A



## TOWER A LEVEL 33



### TOWER B



### TOWER B LEVELS 5 - 15



### TOWER B LEVELS 16-29



#### TOWER B LEVEL 30



## TOWER B LEVEL 31



## TOWER B LEVEL 32



## TOWER B LEVEL 33



### TOWER C



### TOWER C LEVEL 5 - 15



### TOWER C LEVELS 16 - 30



### TOWER C LEVEL 31



#### TOWER C LEVEL 32



### TOWER C LEVEL 33



#### TOWER C LEVEL 34



#### FEATURES, AMENITIES AND SPECIFICATIONS

#### ENVIRONMENT

- Landscaped gardens
- Gym with separate men's and women changing rooms
- Swimming pool
- Steam room and sauna

#### APARTMENT FEATURES:

- Balconies (as per plan)
- Central air conditioning
- Satellite TV and telephone connection point

#### CONVENIENCE:

- Elevators to all floors
- Security access control for common are

#### LIVING AND DINING

- All rooms feature double