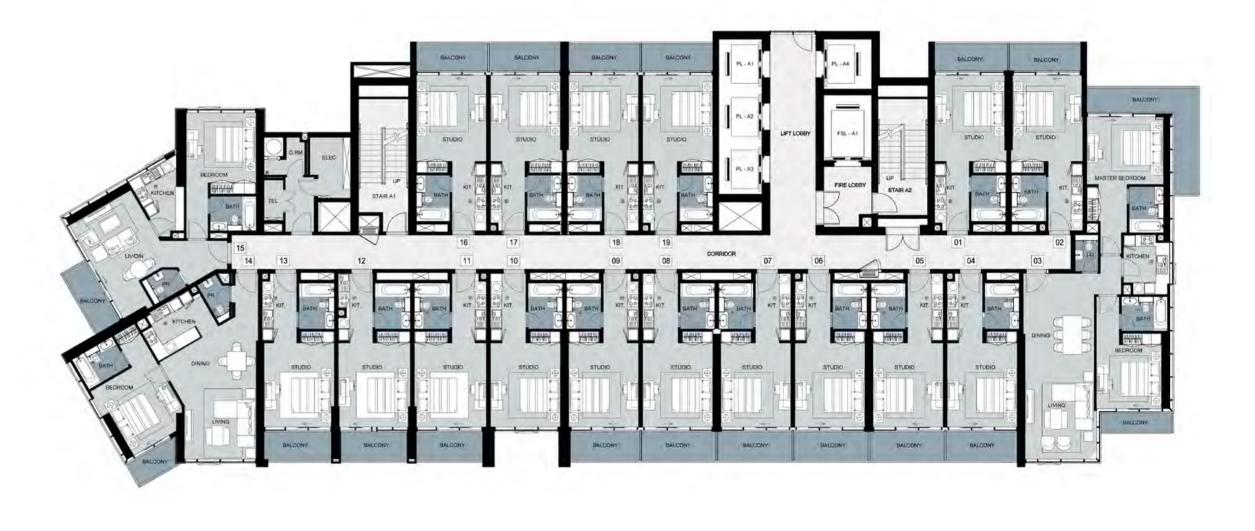

### TYPICAL FLOOR PLANS

### TOWER A LEVEL 4



### TOWER A LEVELS 5 - 6



### TOWER A LEVELS 7, 9, 10, 12-20 & 26-28



# **TOWER A**LEVELS 8, 11, 21-25, 29



## TOWER A LEVEL 30



## TOWER A LEVEL 31



## TOWER A



## TOWER A LEVEL 33



### TOWER B



### TOWER B LEVELS 5 - 15



### TOWER B LEVELS 16-29



#### TOWER B LEVEL 30



## TOWER B LEVEL 31



## TOWER B LEVEL 32



## TOWER B LEVEL 33



### TOWER C



### TOWER C LEVEL 5 - 15



### TOWER C LEVELS 16 - 30



### TOWER C LEVEL 31



#### TOWER C LEVEL 32



### TOWER C LEVEL 33



#### TOWER C LEVEL 34



#### FEATURES, AMENITIES AND SPECIFICATIONS

#### ENVIRONMENT

- Landscaped gardens
- Gym with separate men's and women changing rooms
- Swimming pool
- Steam room and sauna

#### APARTMENT FEATURES:

- Balconies (as per plan)
- Central air conditioning
- Satellite TV and telephone connection point

#### CONVENIENCE:

- Elevators to all