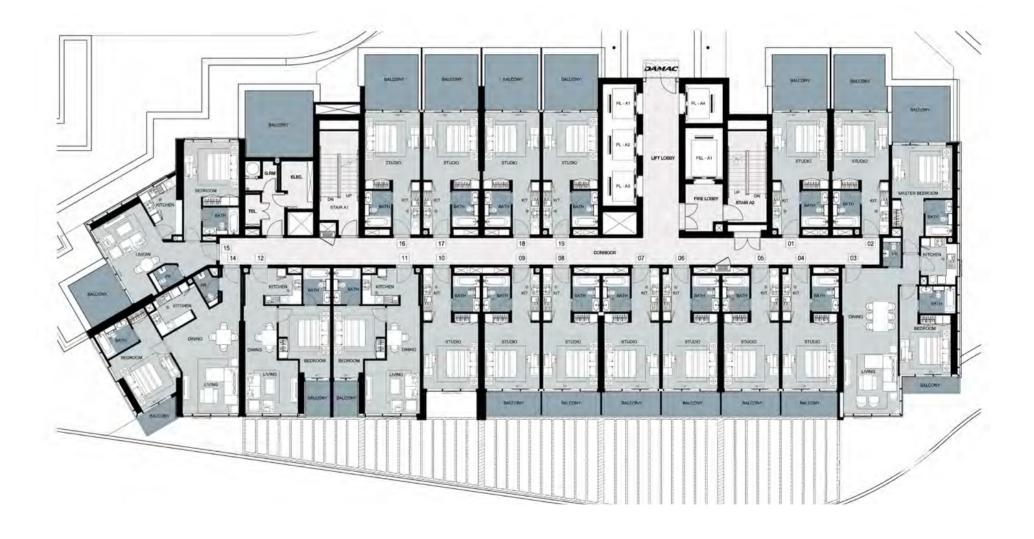

### TYPICAL FLOOR PLANS

### TOWER A LEVEL 4



### TOWER A LEVELS 5 - 6



### TOWER A LEVELS 7, 9, 10, 12-20 & 26-28



# **TOWER A**LEVELS 8, 11, 21-25, 29



## TOWER A LEVEL 30



## TOWER A LEVEL 31



## TOWER A



## TOWER A LEVEL 33



### TOWER B



### TOWER B LEVELS 5 - 15



### TOWER B LEVELS 16-29



#### TOWER B LEVEL 30



## TOWER B LEVEL 31



## TOWER B LEVEL 32



## TOWER B LEVEL 33



### TOWER C



### TOWER C LEVEL 5 - 15



### TOWER C LEVELS 16 - 30



### TOWER C LEVEL 31



#### TOWER C LEVEL 32



### TOWER C LEVEL 33



#### TOWER C LEVEL 34



#### FEATURES, AMENITIES AND SPECIFICATIONS

#### ENVIRONMENT

- Landscaped gardens
- Gym with separate men's and women changing rooms
- Swimming pool
- Steam room and sauna

#### APARTMENT FEATURES:

- Balconies (as per plan)
- Central air conditioning
- Satellit