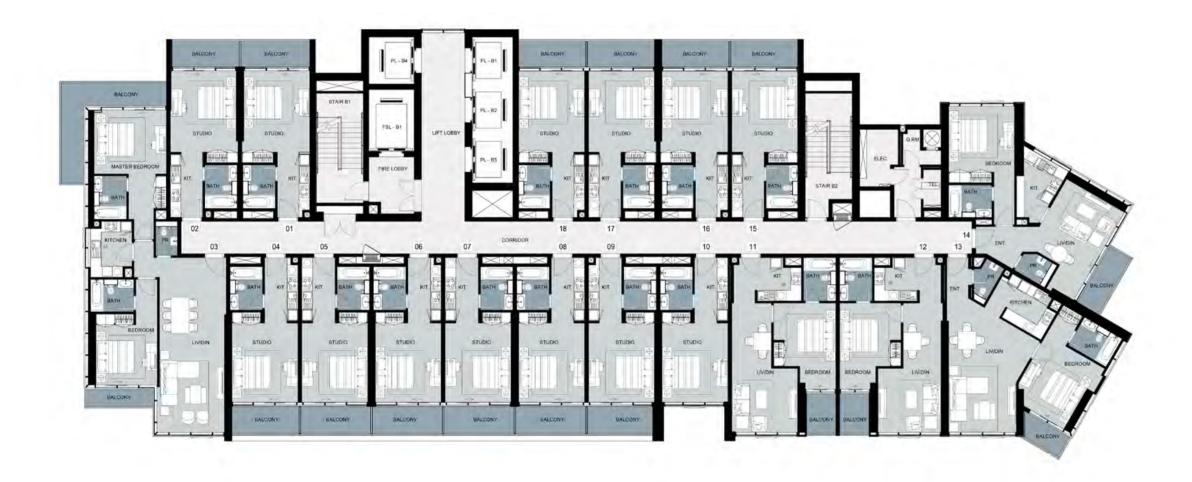

### TYPICAL FLOOR PLANS

### TOWER A LEVEL 4



### TOWER A LEVELS 5 - 6



### TOWER A LEVELS 7, 9, 10, 12-20 & 26-28



# **TOWER A**LEVELS 8, 11, 21-25, 29



## TOWER A LEVEL 30



## TOWER A LEVEL 31



## TOWER A



## TOWER A LEVEL 33



### TOWER B



### TOWER B LEVELS 5 - 15



### TOWER B LEVELS 16-29



#### TOWER B LEVEL 30



## TOWER B LEVEL 31



## TOWER B LEVEL 32



## TOWER B LEVEL 33



### TOWER C



### TOWER C LEVEL 5 - 15



### TOWER C LEVELS 16 - 30



### TOWER C LEVEL 31



#### TOWER C LEVEL 32



### TOWER C LEVEL 33



#### TOWER C LEVEL 34



#### FEATURES, AMENITIES AND SPECIFICATIONS

#### ENVIRONMENT

- Landscaped gardens
- Gym with separate men's and women changing rooms
- Swimming pool
- Steam room and sauna

#### APARTMENT FEATURES:

- Balconies (as per plan)
- Central air conditioning
- Satellite TV and telephone connection point

#### CONVENIENCE:

- Elevators to all floors
- Security access control for common are

#### LIVING AND DINING

- All rooms feature double glazed windows
- Ceramic tiled floors throughout
- Painted plaster