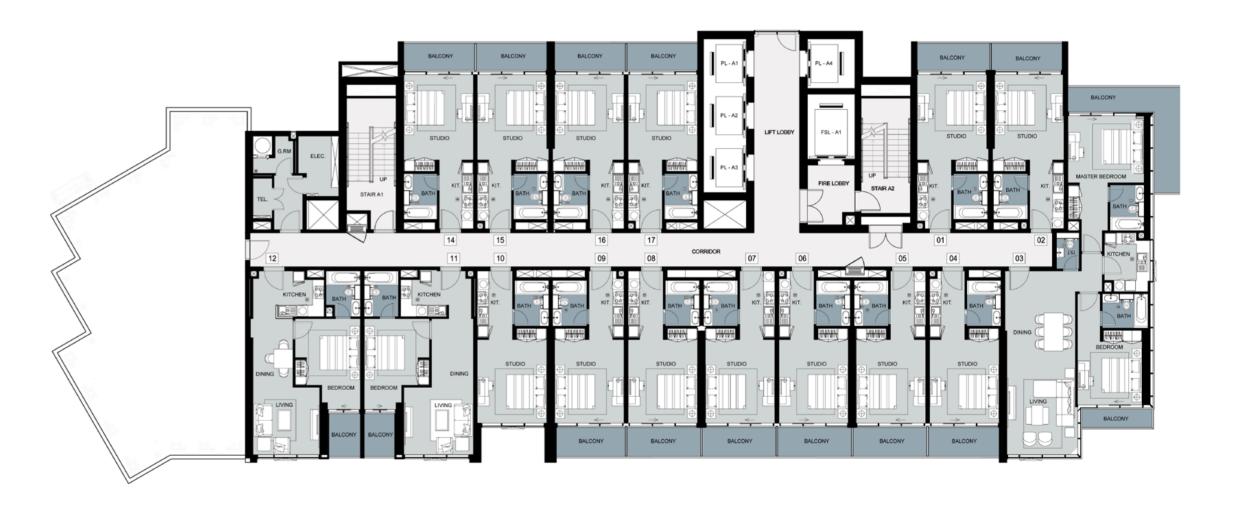

### TYPICAL FLOOR PLANS

### TOWER A LEVEL 4



### TOWER A LEVELS 5 - 6



### TOWER A LEVELS 7, 9, 10, 12-20 & 26-28



# **TOWER A**LEVELS 8, 11, 21-25, 29



## TOWER A LEVEL 30



## TOWER A LEVEL 31



## TOWER A



## TOWER A LEVEL 33



### TOWER B



### TOWER B LEVELS 5 - 15



### TOWER B LEVELS 16-29



#### TOWER B LEVEL 30



## TOWER B LEVEL 31



## TOWER B LEVEL 32



## TOWER B LEVEL 33



### TOWER C



### TOWER C LEVEL 5 - 15



### TOWER C LEVELS 16 - 30



### TOWER C LEVEL 31



#### TOWER C LEVEL 32



### TOWER C LEVEL 33



#### TOWER C LEVEL 34



#### FEATURES, AMENITIES AND SPECIFICATIONS

#### ENVIRONMENT

- Landscaped gardens
- Gym with separate men's and women changing rooms
- Swimming pool
- Steam room and sauna

#### APARTMENT FEATURES:

- Balconies (as per plan)
- Central air conditioning
- Satellite TV and telephone connection point

#### CONVENIENCE:

- Elevators to all floors
- Security access control for common are

#### LIVING A