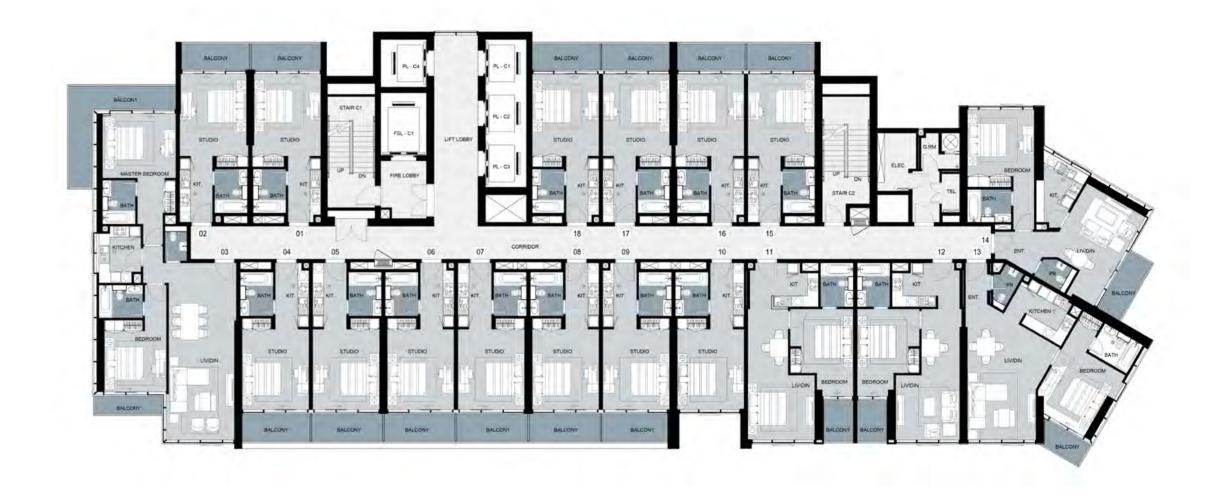

### TYPICAL FLOOR PLANS

### TOWER A LEVEL 4



### TOWER A LEVELS 5 - 6



### TOWER A LEVELS 7, 9, 10, 12-20 & 26-28



# **TOWER A**LEVELS 8, 11, 21-25, 29



## TOWER A LEVEL 30



## TOWER A LEVEL 31



## TOWER A



## TOWER A LEVEL 33



### TOWER B



### TOWER B LEVELS 5 - 15



### TOWER B LEVELS 16-29



#### TOWER B LEVEL 30



## TOWER B LEVEL 31



## TOWER B LEVEL 32



## TOWER B LEVEL 33



### TOWER C



### TOWER C LEVEL 5 - 15



### TOWER C LEVELS 16 - 30



### TOWER C LEVEL 31



#### TOWER C LEVEL 32



### TOWER C LEVEL 33



#### TOWER C LEVEL 34



#### FEATURES, AMENITIES AND SPECIFICATIONS

#### ENVIRONMENT

- Landscaped gardens
- Gym with separate men's and women changing rooms
- Swimming pool
- Steam room and sauna

#### APARTMENT FEATURES:

- Balconies (as per plan)
- Central air conditioning
- Satellite TV and telephone connection point

#### CONVENIENCE:

- Elevators to all floors
- Security access control for common are

#### LIVING AND DINING

- All rooms feature double glazed windows
- Ceramic tiled floors throughout
- Painted plastered walls and soffit

#### KITCHEN

- Fitted kitchen with cabinets, stone counter tops, refrigerator, cooker, kitchen hood and washing machine with drying option
- Ce