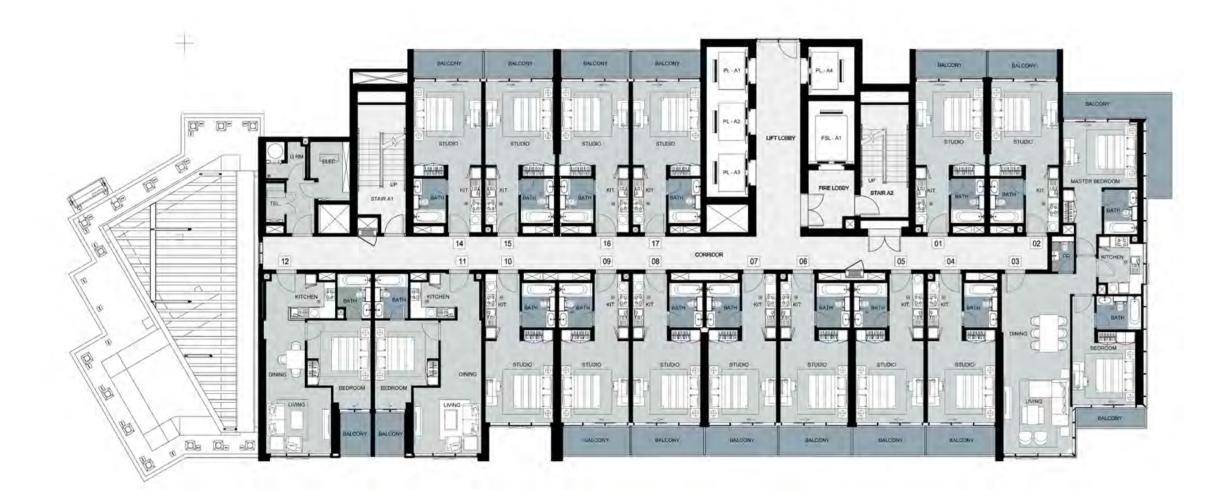

### TYPICAL FLOOR PLANS

### TOWER A LEVEL 4



### TOWER A LEVELS 5 - 6



### TOWER A LEVELS 7, 9, 10, 12-20 & 26-28



# **TOWER A**LEVELS 8, 11, 21-25, 29



## TOWER A LEVEL 30



## TOWER A LEVEL 31



## TOWER A



## TOWER A LEVEL 33



### TOWER B



### TOWER B LEVELS 5 - 15



### TOWER B LEVELS 16-29



#### TOWER B LEVEL 30



## TOWER B LEVEL 31



## TOWER B LEVEL 32



## TOWER B LEVEL 33



### TOWER C



### TOWER C LEVEL 5 - 15



### TOWER C LEVELS 16 - 30



### TOWER C LEVEL 31



#### TOWER C LEVEL 32



### TOWER C LEVEL 33



#### TOWER C LEVEL 34



#### FEATURES, AMENITIES AND SPECIFICATIONS

#### ENVIRONMENT

- Landscaped gardens
- Gym with separate men's and women changing rooms
- Swimming pool
- Steam room and sauna

#### APARTMENT FEATURES:

- Balconies (as per plan)
- Central air conditioning
- Satellite TV and telephone connection point

#### CONVENIENCE:

- Elevators to all floors
- Security access control for common are

#### LIVING AND DINING

- All rooms