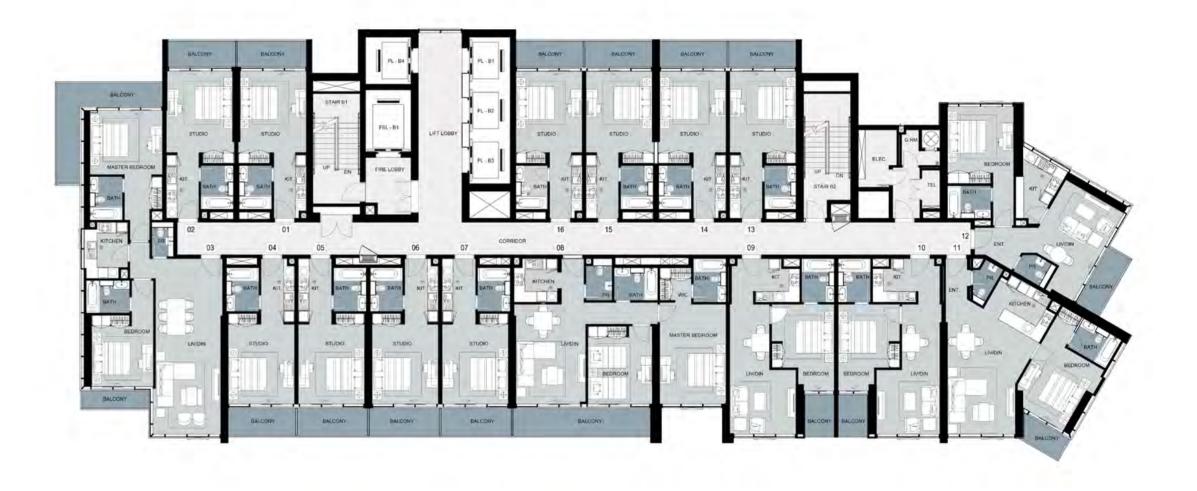

### TYPICAL FLOOR PLANS

### TOWER A LEVEL 4



### TOWER A LEVELS 5 - 6



### TOWER A LEVELS 7, 9, 10, 12-20 & 26-28



# **TOWER A**LEVELS 8, 11, 21-25, 29



## TOWER A LEVEL 30



## TOWER A LEVEL 31



## TOWER A



## TOWER A LEVEL 33



### TOWER B



### TOWER B LEVELS 5 - 15



### TOWER B LEVELS 16-29



#### TOWER B LEVEL 30



## TOWER B LEVEL 31



## TOWER B LEVEL 32



## TOWER B LEVEL 33



### TOWER C



### TOWER C LEVEL 5 - 15



### TOWER C LEVELS 16 - 30



### TOWER C LEVEL 31



#### TOWER C LEVEL 32



### TOWER C LEVEL 33



#### TOWER C LEVEL 34



#### FEATURES, AMENITIES AND SPECIFICATIONS

#### ENVIRONMENT

- Landscaped gardens
- Gym with separate men's and women changing rooms
- Swimming pool
- Steam room and sauna

#### APARTMENT FEATURES:

- Balconies (as per plan)
- Central air conditioning
- Satellite TV and telephone connection point

#### CONVENIENCE:

- Elevators to all floors
- Security access control for common are

#### LIVING AND DINING

- All rooms feature double glazed windows
- Ceramic tiled floors throughout
- Painted plastered walls and soffit

#### KI