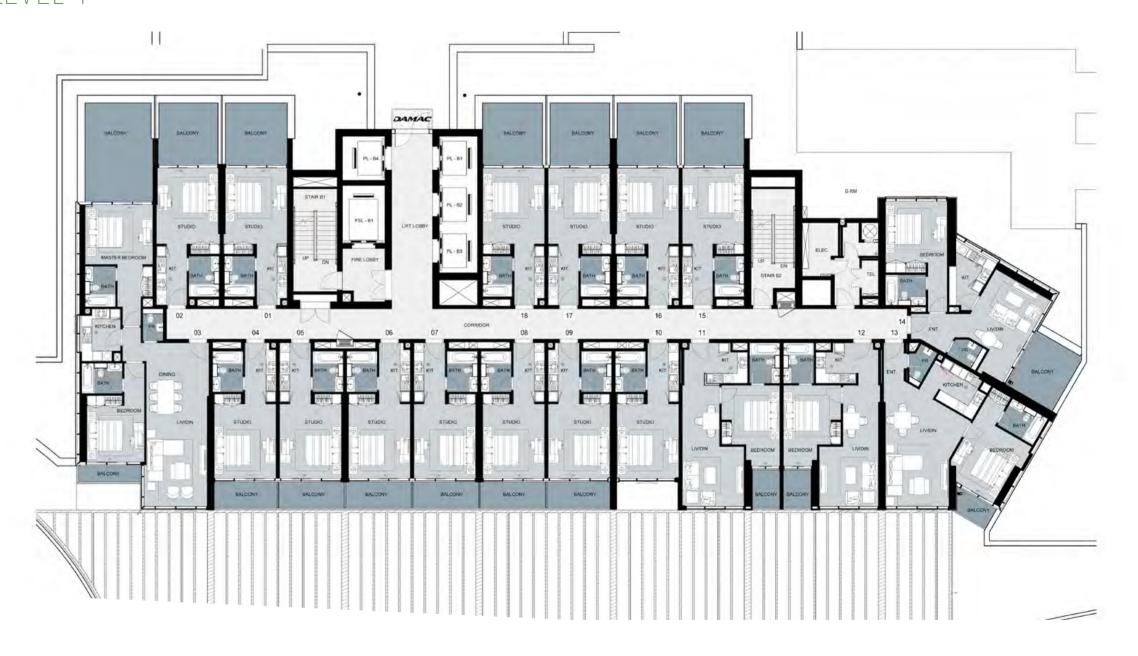

### TYPICAL FLOOR PLANS

### TOWER A LEVEL 4



### TOWER A LEVELS 5 - 6



### TOWER A LEVELS 7, 9, 10, 12-20 & 26-28



# **TOWER A**LEVELS 8, 11, 21-25, 29



## TOWER A LEVEL 30



## TOWER A LEVEL 31



## TOWER A



## TOWER A LEVEL 33



### TOWER B



### TOWER B LEVELS 5 - 15



### TOWER B LEVELS 16-29



#### TOWER B LEVEL 30



## TOWER B LEVEL 31



## TOWER B LEVEL 32



## TOWER B LEVEL 33



### TOWER C



### TOWER C LEVEL 5 - 15



### TOWER C LEVELS 16 - 30



### TOWER C LEVEL 31



#### TOWER C LEVEL 32



### TOWER C LEVEL 33



#### TOWER C LEVEL 34



#### FEATURES, AMENITIES AND SPECIFICATIONS

#### ENVIRONMENT

- Landscaped gardens
- Gym with separate men's and women changing rooms
- Swimming pool
- Steam room and sauna

#### APARTMENT FEATURES:

- Balconies (as per plan)
- Central air conditioning
- Satellite TV and telephone connection point

#### CONVENIENCE:

- Elevators to all floors
- Security access control for common are

#### LIVING AND DINING

- All rooms feature double glazed windows
- Ceramic tiled floors