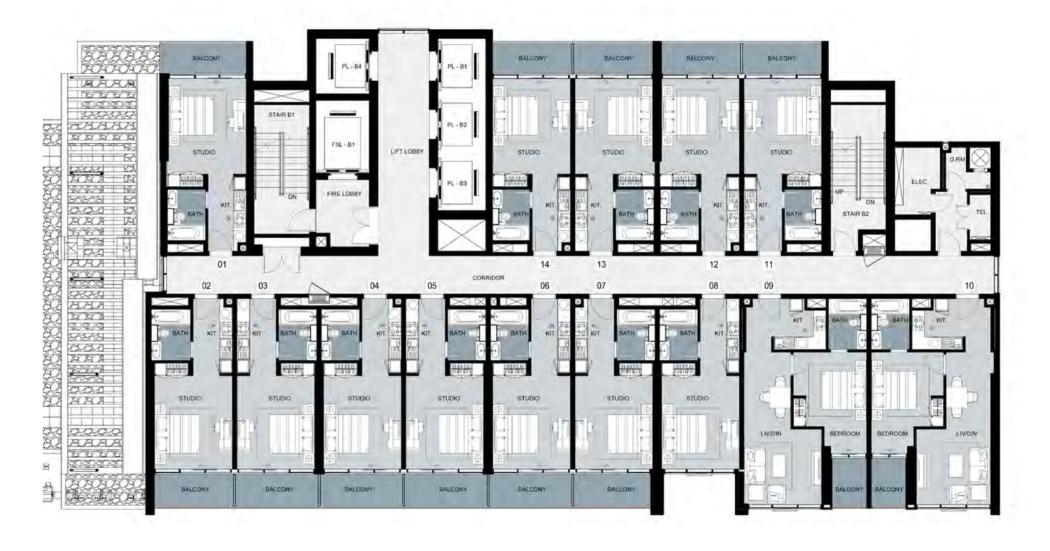

### TYPICAL FLOOR PLANS

### TOWER A LEVEL 4



### TOWER A LEVELS 5 - 6



### TOWER A LEVELS 7, 9, 10, 12-20 & 26-28



# **TOWER A**LEVELS 8, 11, 21-25, 29



## TOWER A LEVEL 30



## TOWER A LEVEL 31



## TOWER A



## TOWER A LEVEL 33



### TOWER B



### TOWER B LEVELS 5 - 15



### TOWER B LEVELS 16-29



#### TOWER B LEVEL 30



## TOWER B LEVEL 31



## TOWER B LEVEL 32



## TOWER B LEVEL 33



### TOWER C



### TOWER C LEVEL 5 - 15



### TOWER C LEVELS 16 - 30



### TOWER C LEVEL 31



#### TOWER C LEVEL 32



### TOWER C LEVEL 33



#### TOWER C LEVEL 34



#### FEATURES, AMENITIES AND SPECIFICATIONS

#### ENVIRONMENT

- Landscaped gardens
- Gym with separate men's and women changing rooms
- Swimming pool
- Steam room and sauna

#### APARTMENT FEATURES:

- Balconies (as per plan)
- Central air conditioning
- Satellite TV and telephone connection point

#### CONVENIENCE:

- Elevators to all floors
- Security access control for common are

#### LIVING AND DINING

- All rooms feature double glazed windows
- Ceramic tiled floors throughout
- Painted plastered walls and soffit

#### KITCHEN

- Fitted kitchen with cabinets, stone counter tops, refrigerator, cooker, kitchen hood