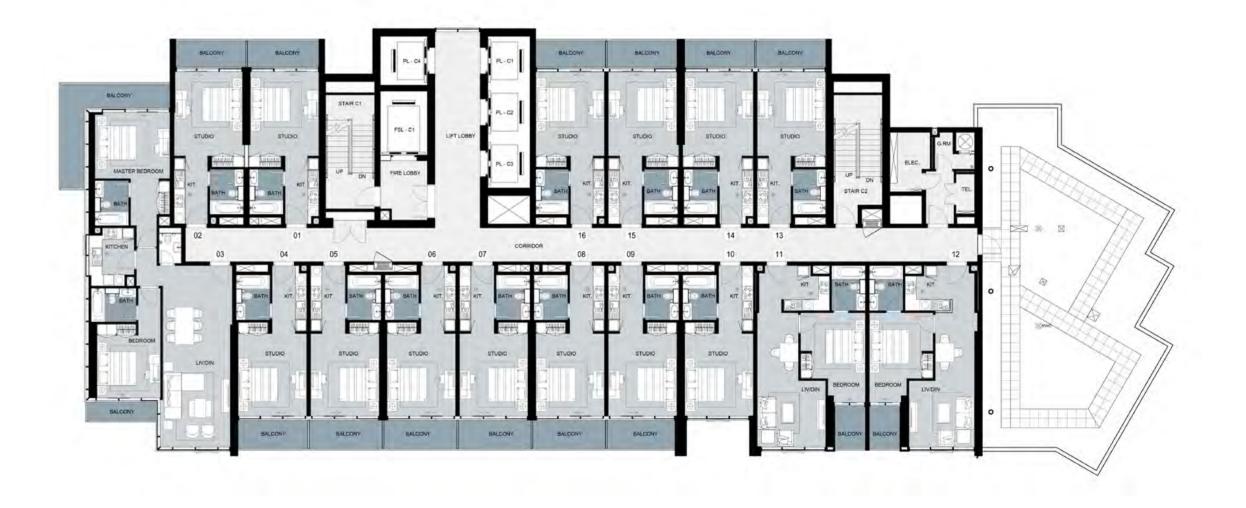

### TYPICAL FLOOR PLANS

### TOWER A LEVEL 4



### TOWER A LEVELS 5 - 6



### TOWER A LEVELS 7, 9, 10, 12-20 & 26-28



# **TOWER A**LEVELS 8, 11, 21-25, 29



## TOWER A LEVEL 30



## TOWER A LEVEL 31



## TOWER A



## TOWER A LEVEL 33



### TOWER B



### TOWER B LEVELS 5 - 15



### TOWER B LEVELS 16-29



#### TOWER B LEVEL 30



## TOWER B LEVEL 31



## TOWER B LEVEL 32



## TOWER B LEVEL 33



### TOWER C



### TOWER C LEVEL 5 - 15



### TOWER C LEVELS 16 - 30



### TOWER C LEVEL 31



#### TOWER C LEVEL 32



### TOWER C LEVEL 33



#### TOWER C LEVEL 34



#### FEATURES, AMENITIES AND SPECIFICATIONS

#### ENVIRONMENT

- Landscaped gardens
- Gym with separate men's and women changing rooms
- Swimming pool
- Steam room and sauna

#### APARTMENT FEATURES:

- Balconies (as per plan)
- Central air conditioning
- Satellite TV and telephone connection point

#### CONVENIENCE:

- Elevators to all floors
- Security access control for common are

#### LIVING AND DINING

- All rooms feature double glazed windows
- Ceramic tiled floors throughout
- Painted plastered walls and soffit

#### KITCHEN

- Fitted kitchen with cabinets, stone counter tops, refrigerator, cooker, kitchen hood and washing machine with drying option
- Ceramic tiled floors
- Ceramic tiles for walls between f