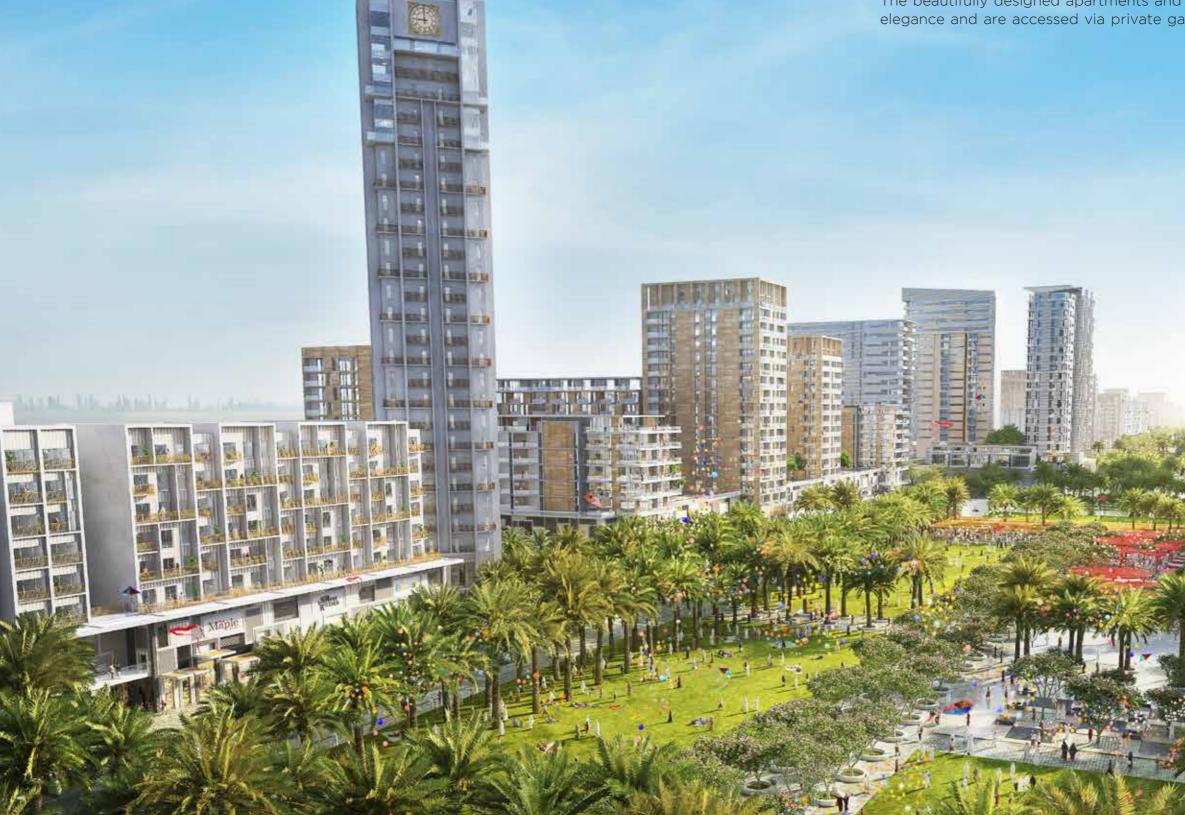

#### The Master Plan

Town Square Dubai

Town Square Facts

Size Equals 10 km Nature to 11 Football Pitches

28,000 m2 Trail Network of Green Area Cycling Paths

3.4 km2

Reel Cinema

Central Park of 154,000 m2

over 50,000 m2

of Parks

Vida Hotel

Over 600

8000 m2 Retail Outlets Basketball Courts & Skate Parks

6 km Jogging Trails

# Town Square Dubai

offers you a rare opportunity to live in one of the finest and most exclusive new developments in Dubai. Surrounded by areas of secluded private parkland, all apartments and townhouses are designed to offer a peerless level of specification and spacious accommodation.

The beautifully designed apartments and townhouses range in size, style and elegance and are accessed via private gated driveways.