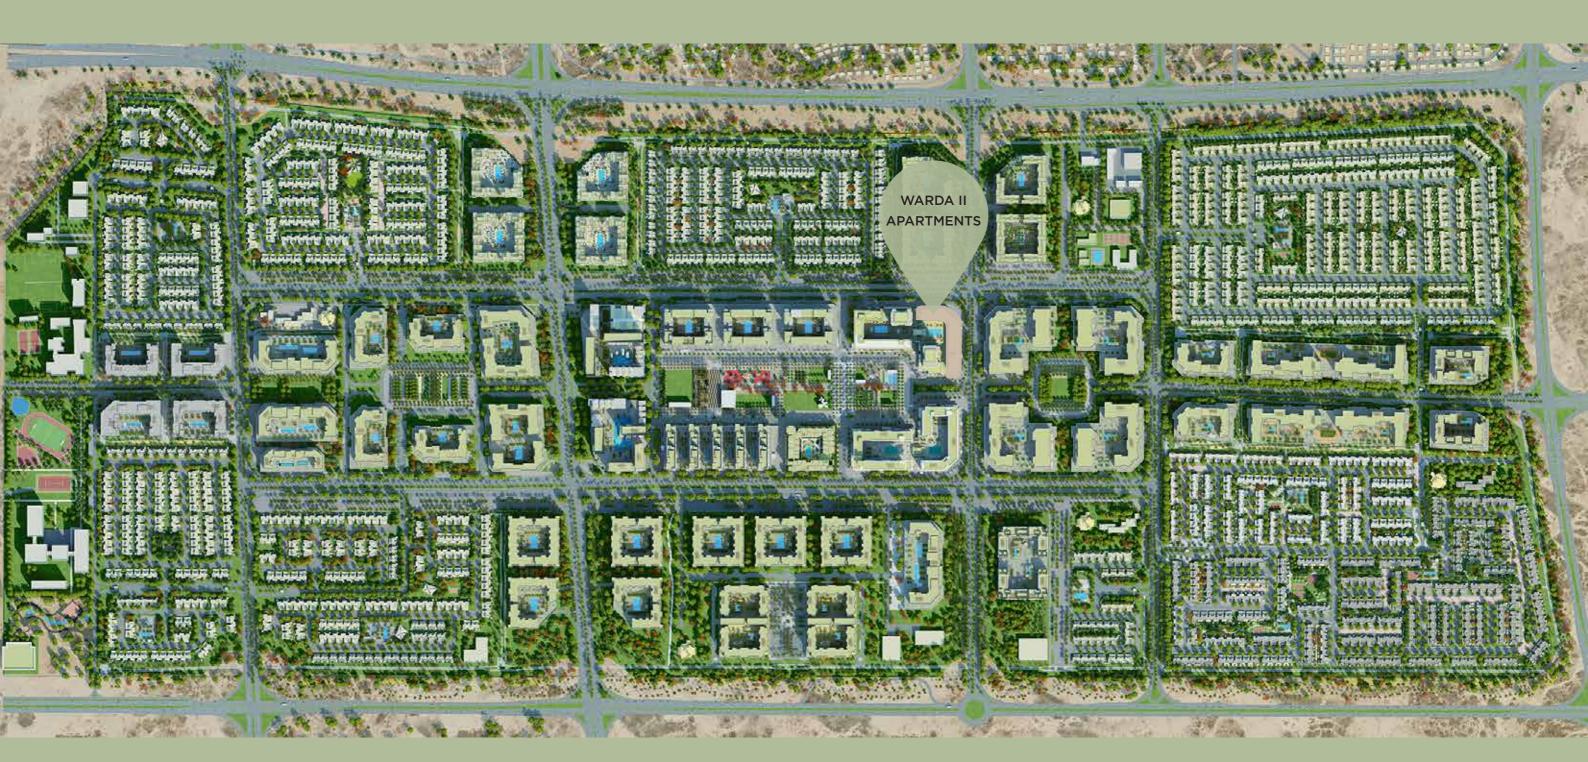

#### The Master Plan

Town Square Dubai

Town Square Facts

Size Equals 10 km Nature to 11 Football Pitches

28,000 m2 Trail Network of Green Area Cycling Paths

3.4 km2

Reel Cinema

Central Park of 154,000 m2

over 50,000 m2

of Parks

Vida Hotel

Over 600

8000 m2 Retail Outlets Basketball Courts & Skate Parks

6 km Jogging Trails