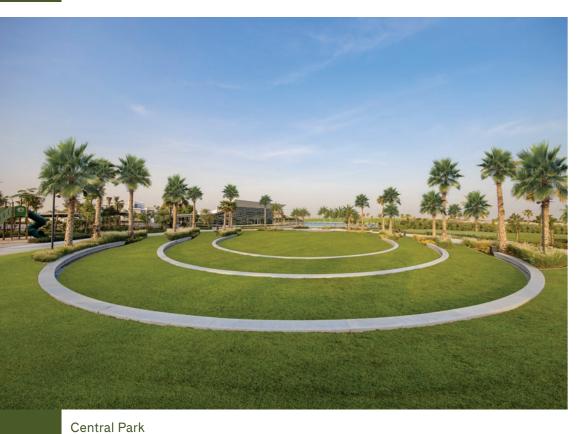

#### **Parks**

Central Park

18 km Walking &

**Table Tennis** 

**Tennis Court** 

**Outdoor Gym** 

**Basketball** 

Outdoor

# TAKE THE SCENIC ROUTE

18 kilometres of jogging and cycling trails winding through urban areas and tranquil green spaces offer excellent views during workouts.