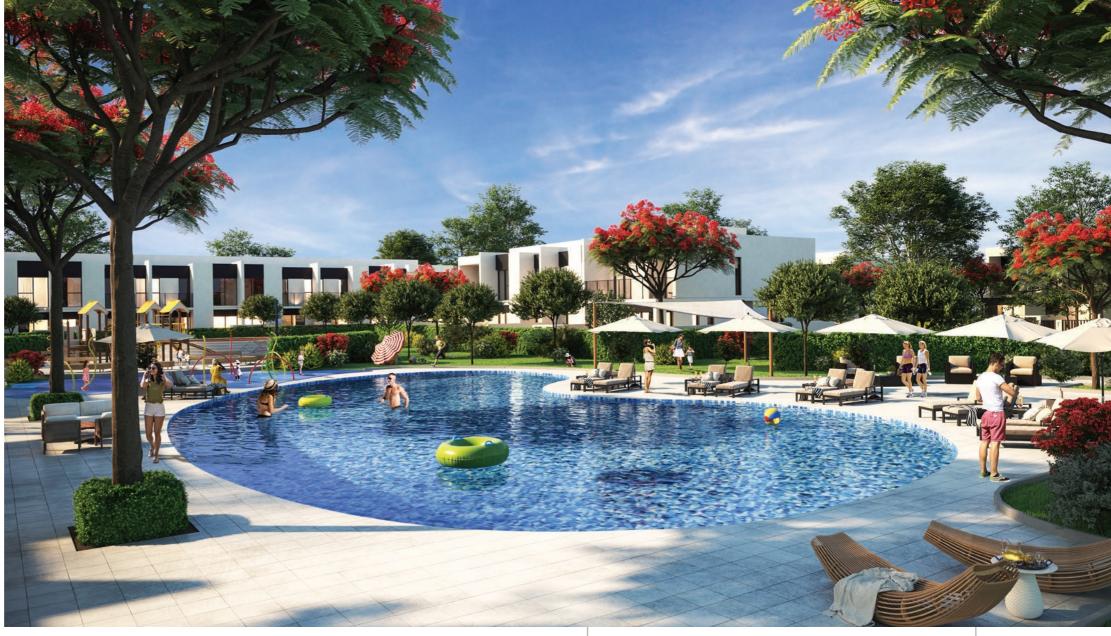

#### Recreational Lagoon

Beach Cabanas

Beach Volleyball

Water sports

#### **Parks**

Central Park

18 km Walking &

**Table Tennis** 

**Tennis Court** 

**Outdoor Gym** 

**Basketball** 

Outdoor

**Skating Park** 

Children's Play Areas

Water Splash

Swimming

#### **Amenities**

International School

**Beach Restaurants** 

**Holistic Healthcare** 

Community **Town Centre** 

**BBQ** stations

## HAVE A SPLASHING TIME

Elan neighbourhood amenities have been designed to foster a sense of community and relaxation.

4 Bedroom townhouse - Living room, dining room and kitchen

3 Bedroom townhouse - kitchen, dining room and garden