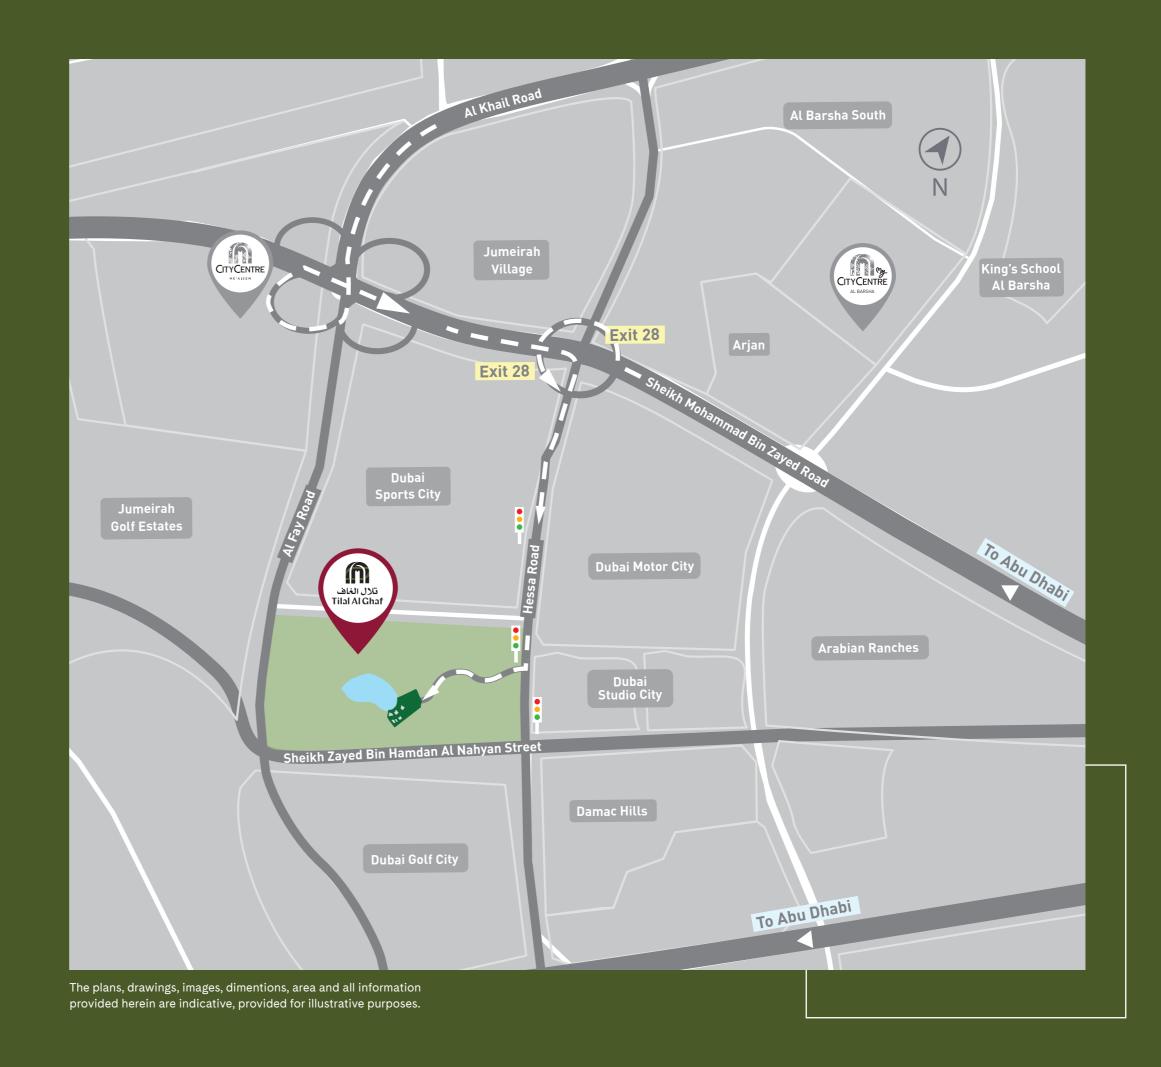

#### BE AT THE CENTRE OF IT ALL

Life is great when you are far away from the crowds yet connected to everything that's essential. Elan's central location will allow you easy access to the things most important to you.

| X | Dubai<br>International Airport      | <b>29</b> Mins    |
|---|-------------------------------------|-------------------|
| X | Al Maktoum<br>International Airport | $25\mathrm{Mins}$ |
|   | Mall of the Emirates                | <b>15</b> Mins    |

| Mins |
|------|
|      |

| (\$\frac{1}{6}\tag{10}) | Al Qudra cycling track | 10 Mins |
|-------------------------|------------------------|---------|
| $\smile$                |                        |         |

| \          | - 1 |      |
|------------|-----|------|
| Dubai Expo | 1.4 | Mins |