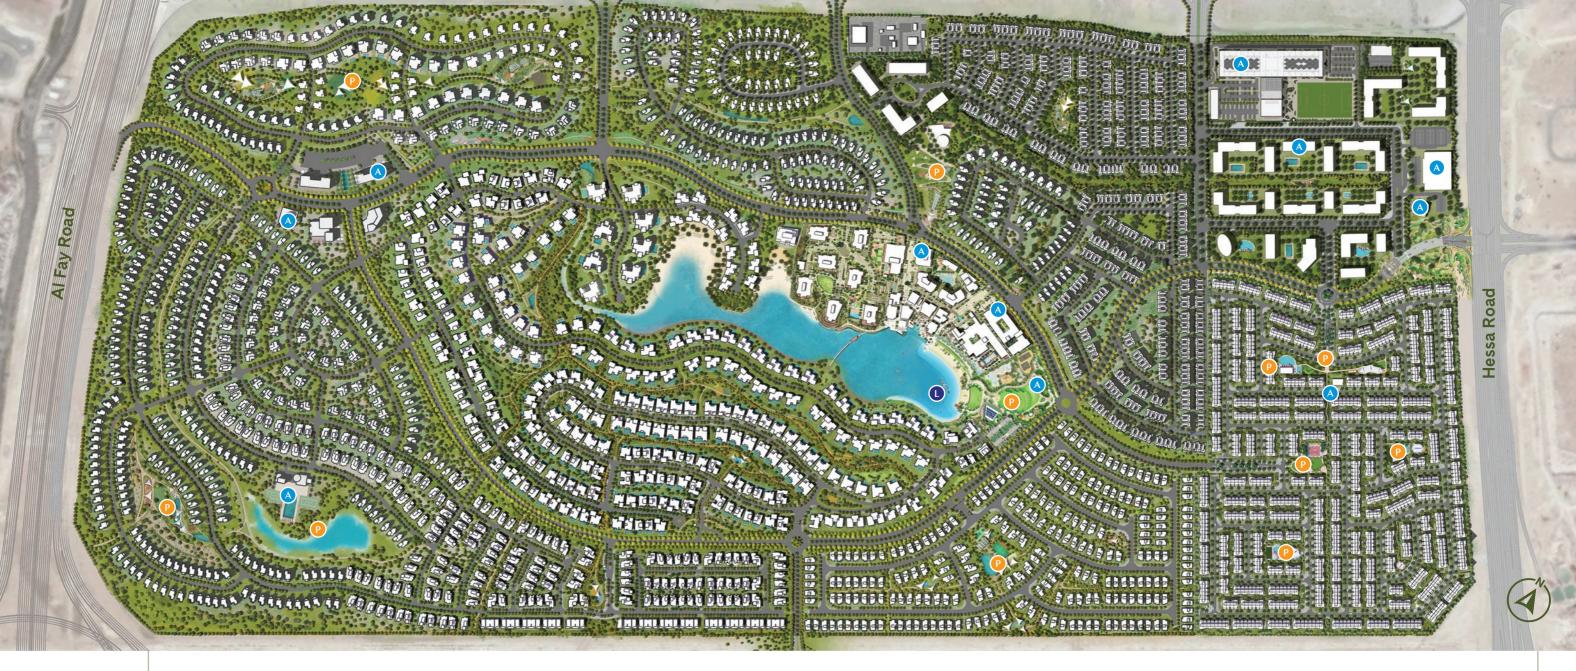

Spanning over 3 million square metres, the community will provide walkable neighbourhoods featuring high-quality villas, townhouses and apartments. These are connected by pathways, natural, open spaces and parks, complemented by vibrant retail, dining, leisure and cultural options.

## TILAL AL GHAF SO FAR...

Designed as an exclusive gated enclave within Tilal Al Ghaf, Elan provides the perfect getaway from busy city life. When you come home to Elan, you leave the world far behind.