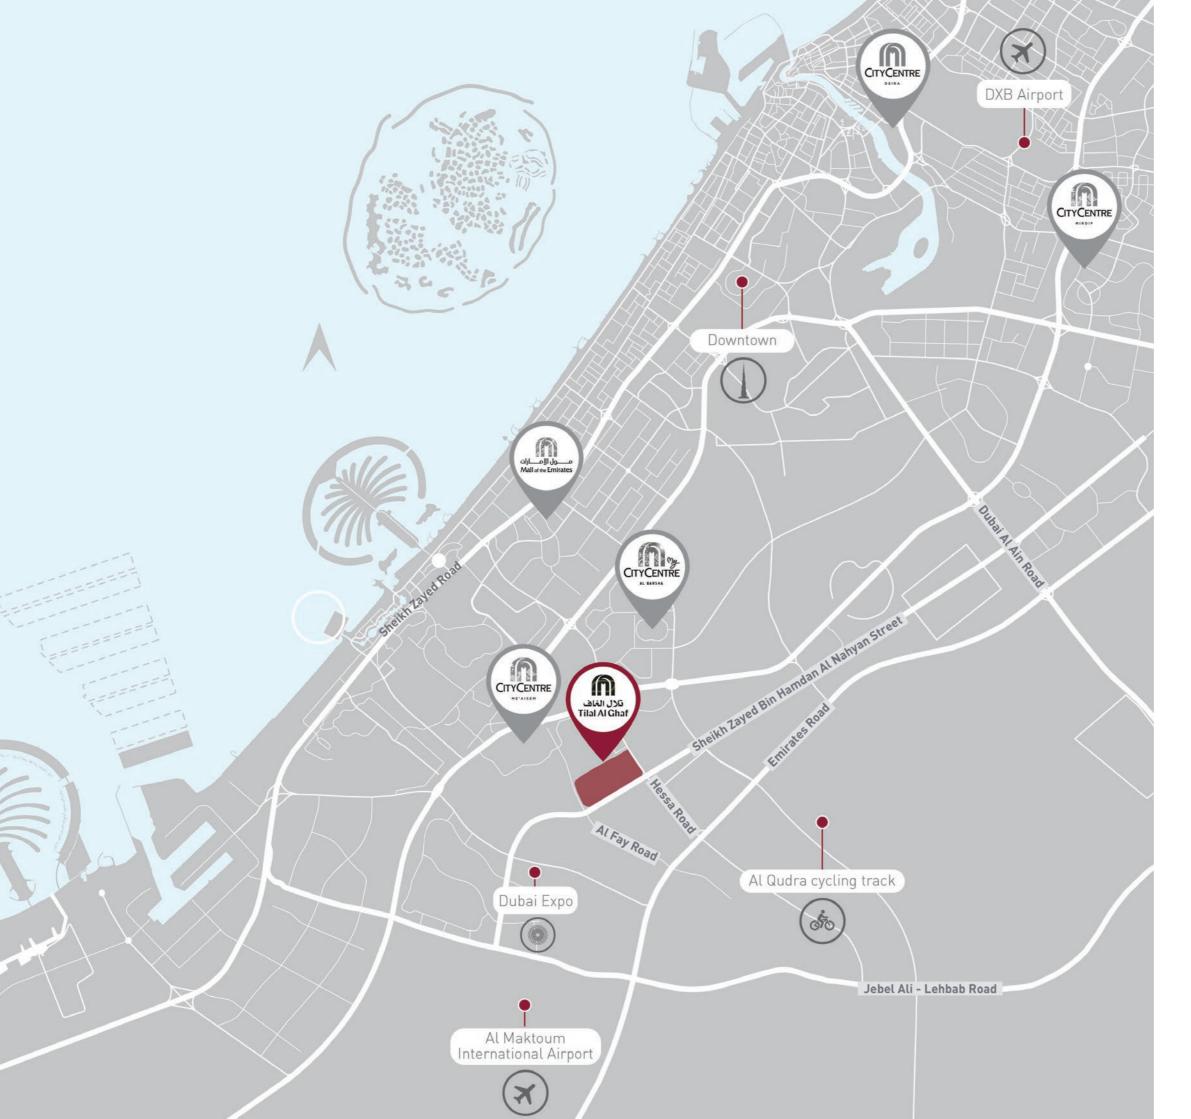

#### BE AT THE CENTRE OF IT ALL

Life is great when you are far away from the crowds yet connected to everything that's essential. Elan's central location will allow you easy access to the things most important to you.

| X | Dubai<br>International Airport      | <b>29</b> Mins    |
|---|-------------------------------------|-------------------|
| X | Al Maktoum<br>International Airport | $25\mathrm{Mins}$ |
|   | Mall of the Emirates                | <b>15</b> Mins    |

| Mins |
|------|
|      |

| (\$\frac{1}{6}\tag{10}) | Al Qudra cycling track | 10 Mins |
|-------------------------|------------------------|---------|
| $\smile$                |                        |         |

| \          | - 1 |      |
|------------|-----|------|
| Dubai Expo | 1.4 | Mins |