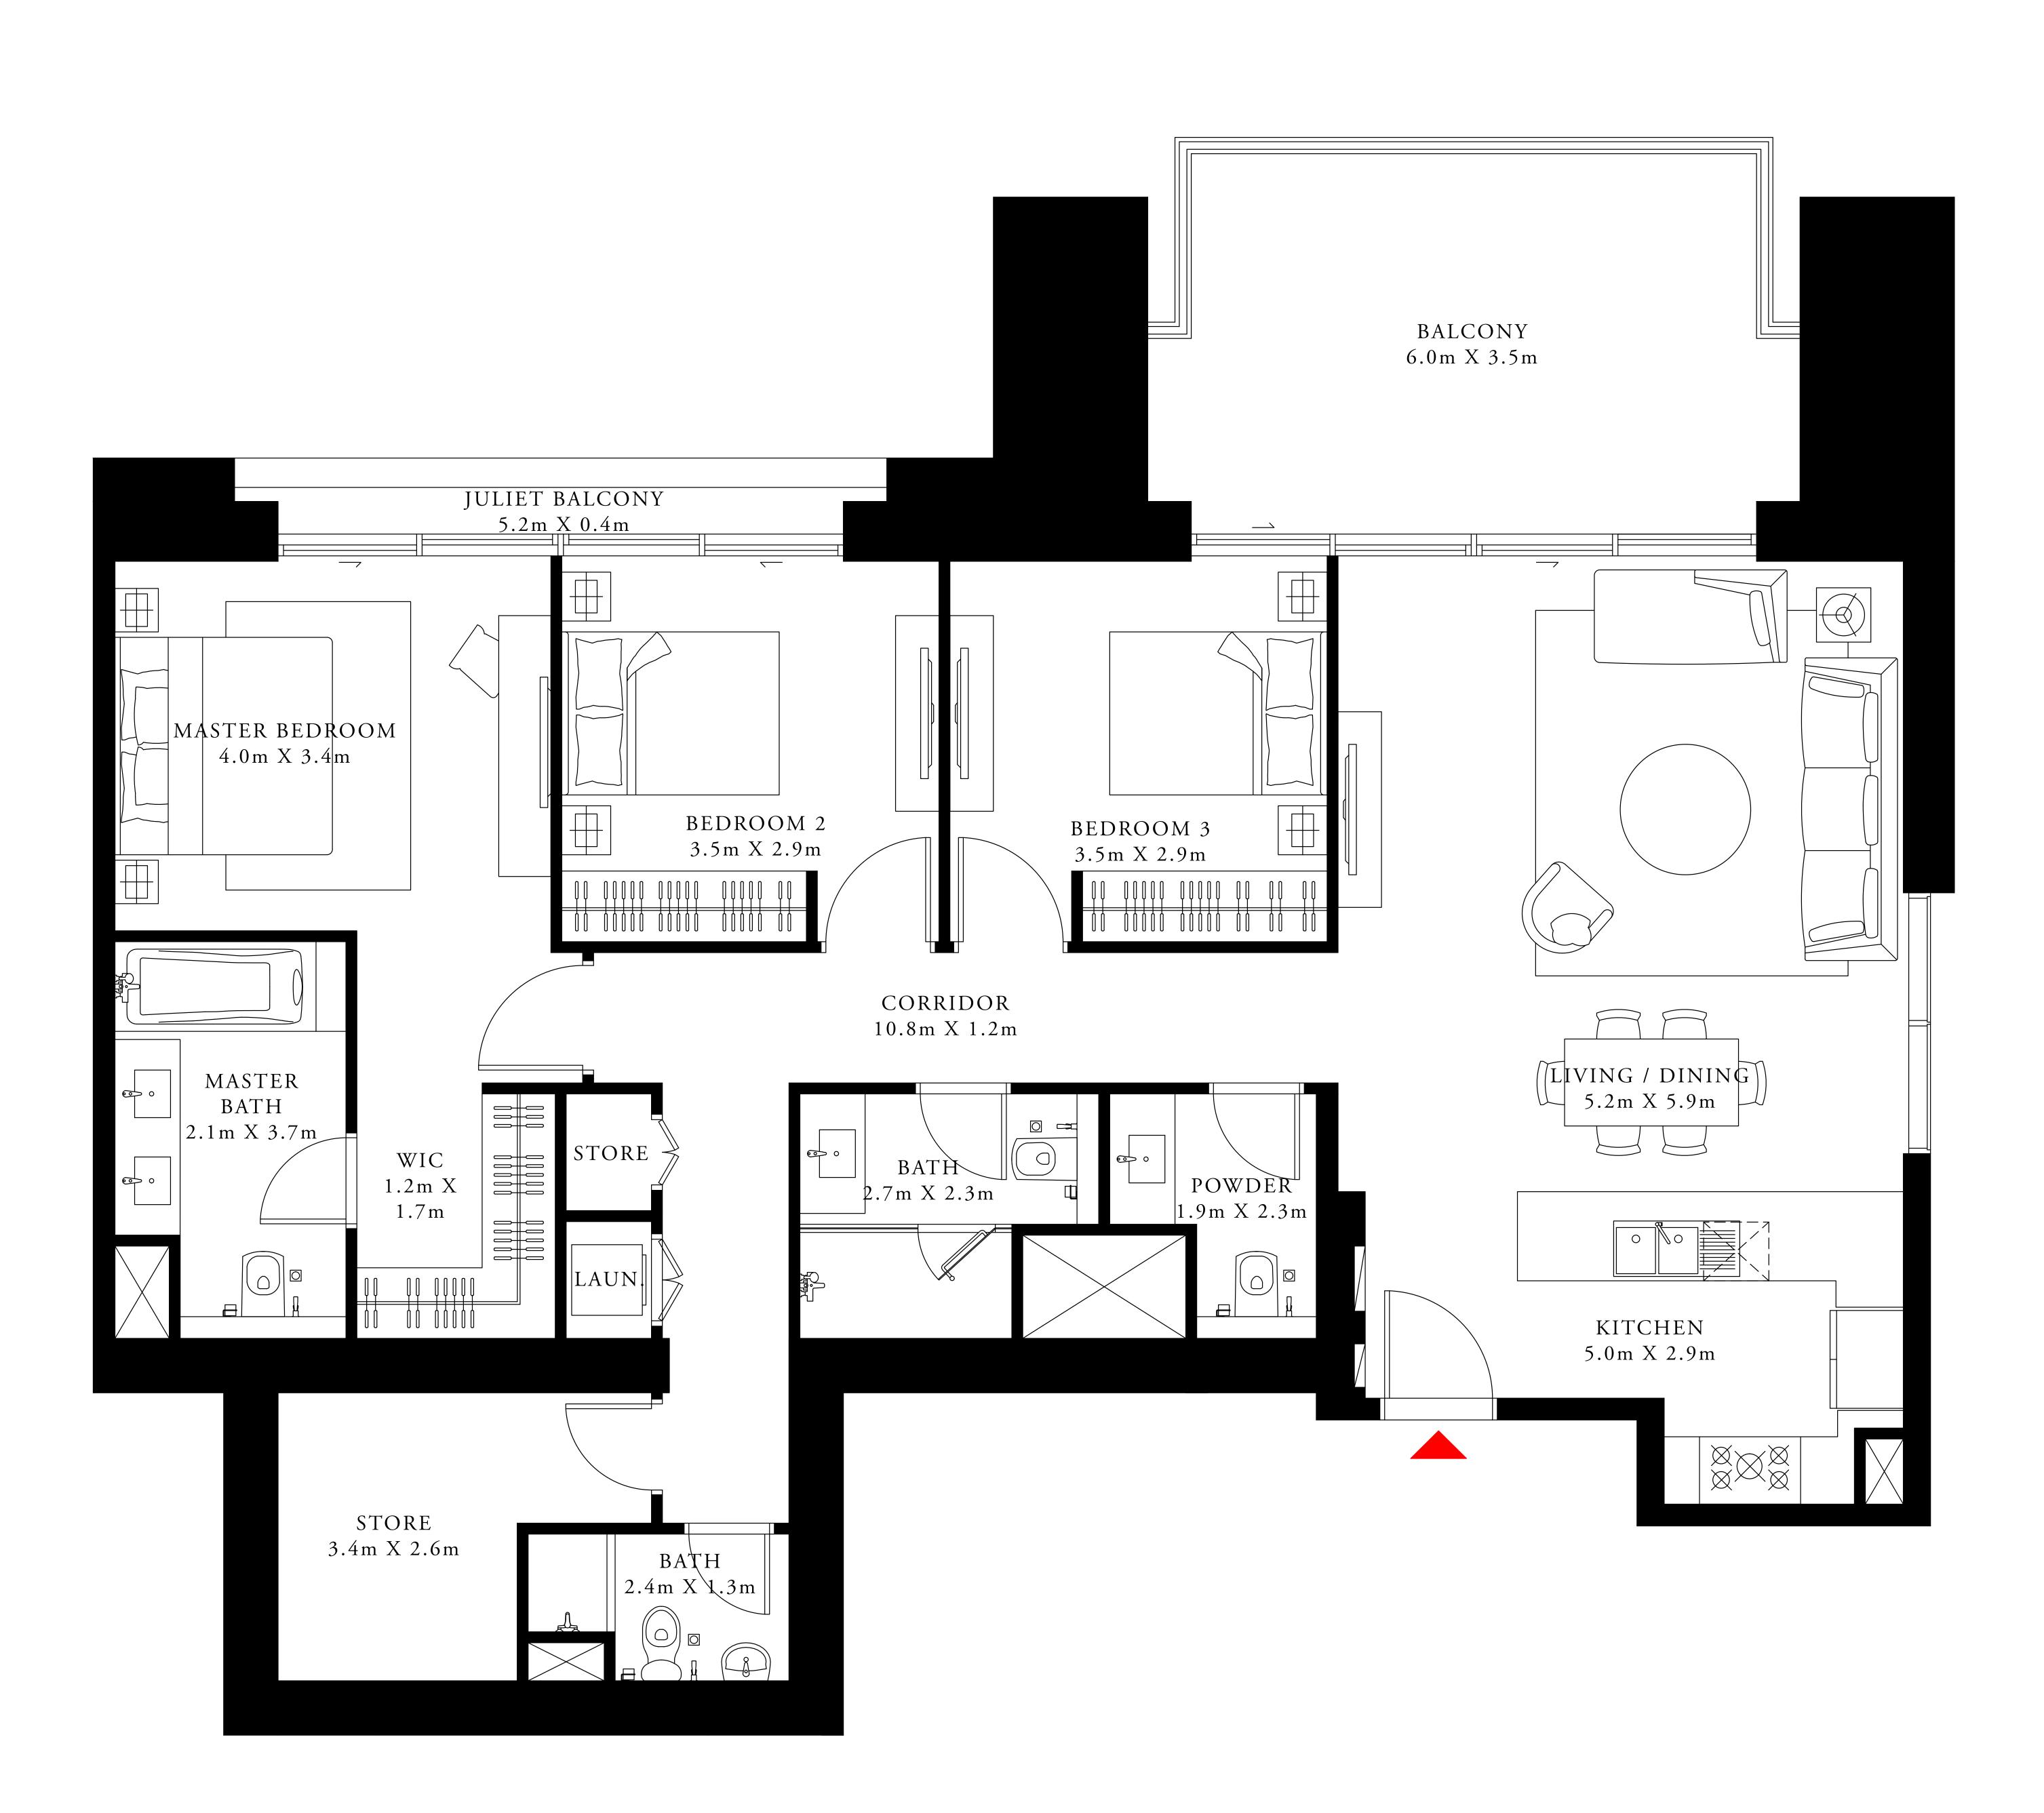

ACT One · ACT Two

ACT ONE

3 BEDROOM TYPE 3C3

LEVEL 47

UNIT 01

| SUITE AREA   | 1523.20 SQ.FT. | 1 |
|--------------|----------------|---|
| BALCONY AREA | 267.05 SQ.FT.  | , |
| TOTAL AREA   | 1790.25 SQ.FT. | 1 |

7. The developer reserves the right to make revisions / alterations, at it's absolute discretion, without any liability whatsoever.

141.51 SQ.M.

24.81 SQ.M.

166.32 SQ.M.

KEY SECTION

FLOOR PLAN 1. All dimensions are in imperial and metric, and measured from finish to finish excluding construction tolerances. 2. All materials, dimensions, and drawings are approximate only. 3. Information is subject to change without notice, at developer's absolute discretion. 4. Actual area may vary from the stated area. 5. Drawings not to scale. 6. All images used are for illustrative purposes only and do not represent the actual size, features, specifications, fittings, and furnishings.