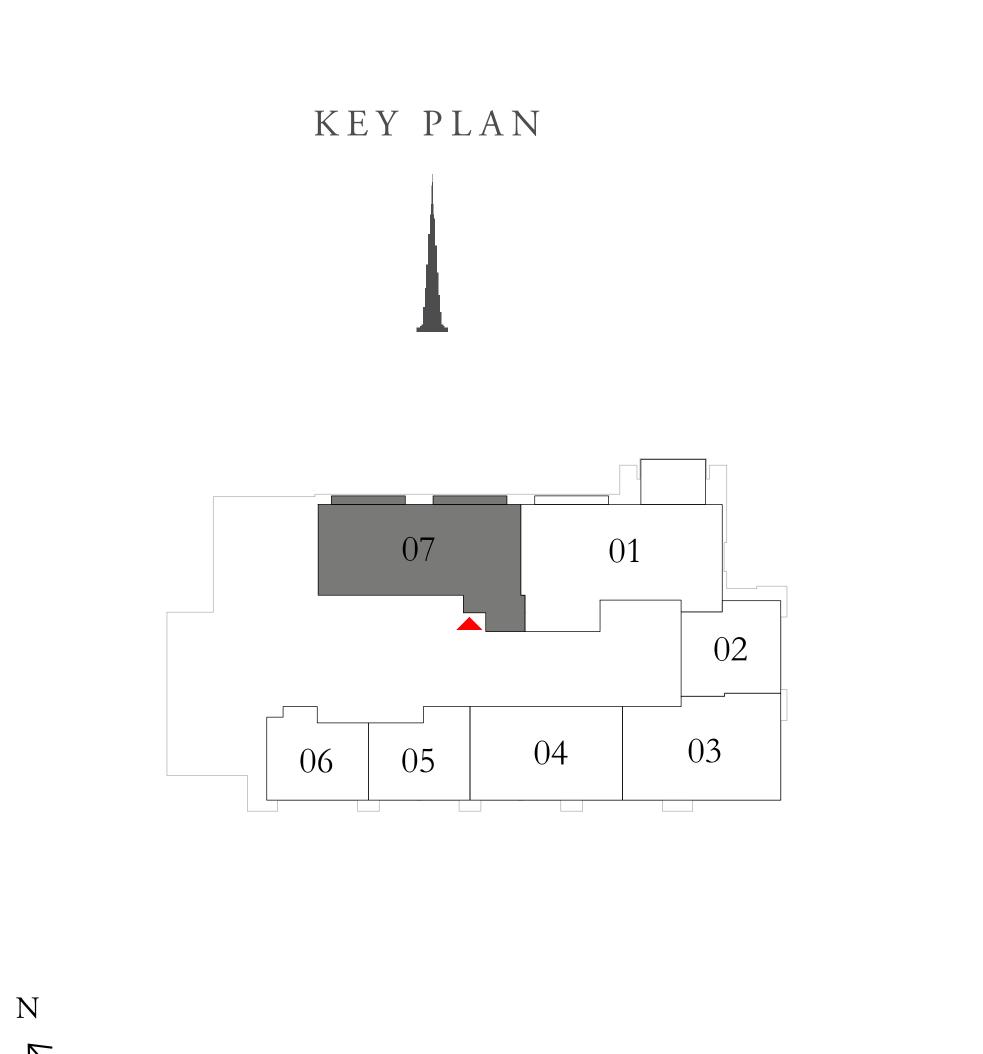

ACT One · ACT Two

ACT ONE

3 BEDROOM TYPE 3C3

LEVEL 47

UNIT 01

| SUITE AREA   | 1523.20 SQ.FT. | 1 |
|--------------|----------------|---|
| BALCONY AREA | 267.05 SQ.FT.  | , |
| TOTAL AREA   | 1790.25 SQ.FT. | 1 |

7. The developer reserves the right to make revisions / alterations, at it's absolute discretion, without any liability whatsoever.

141.51 SQ.M.

24.81 SQ.M.

166.32 SQ.M.

KEY SECTION

FLOOR PLAN 1. All dimensions are in imperial and metric, and measured from finish to finish excluding construction tolerances. 2. All materials, dimensions, and drawings are approximate only. 3. Information is subject to change without notice, at developer's absolute discretion. 4. Actual area may vary from the stated area. 5. Drawings not to scale. 6. All images used are for illustrative purposes only and do not represent the actual size, features, specifications, fittings, and furnishings.