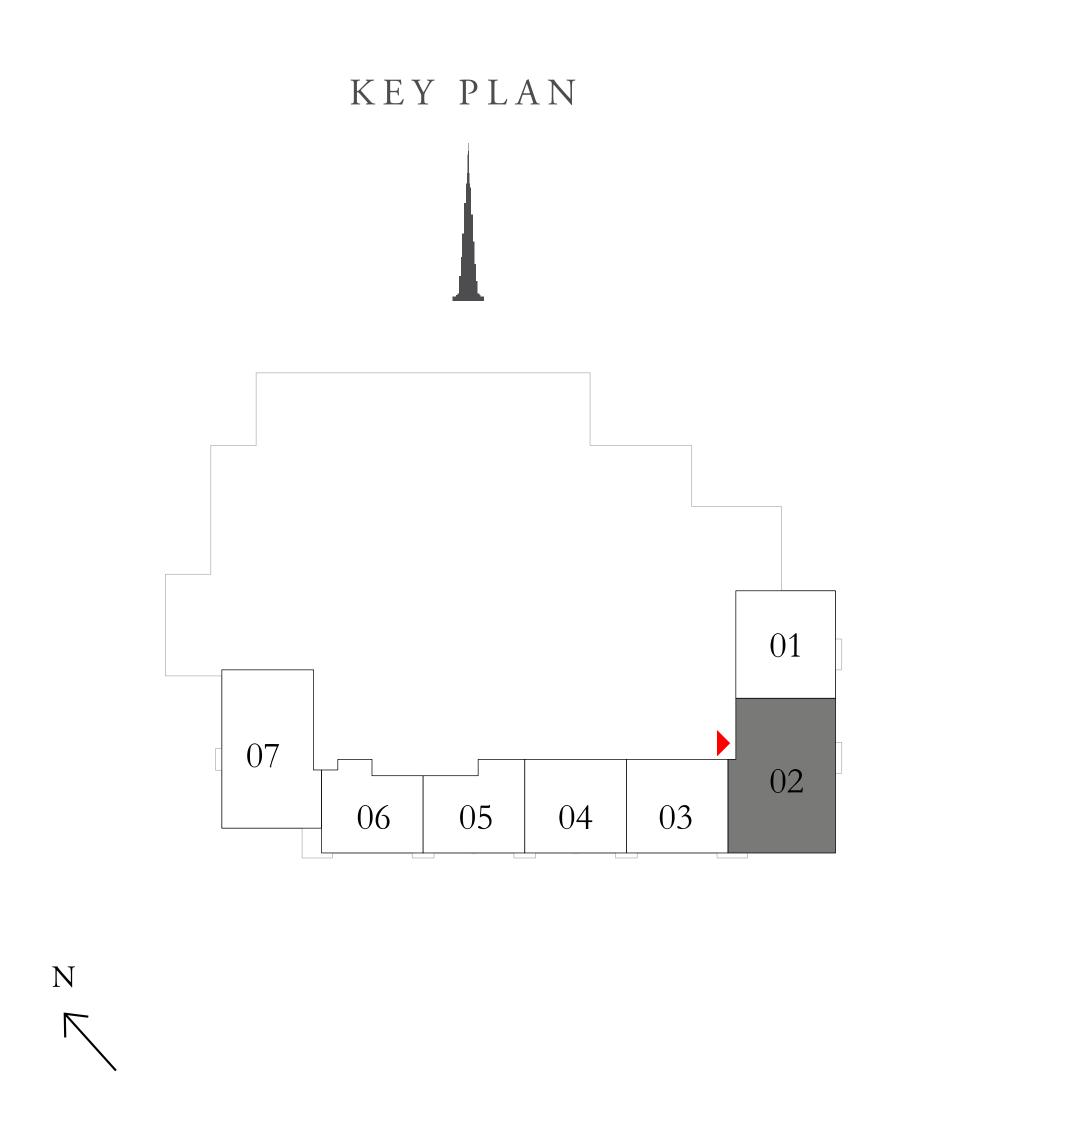

264.75 SQ.M.

26.91 SQ.M.

291.66 SQ.M.

UPPER LEVEL

ACT One · ACT Two

ACT ONE

3 BEDROOM DUPLEX 1

GROUND LEVEL UNIT 02