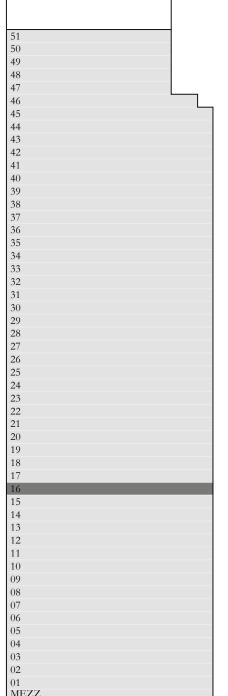

ACT One · ACT Two

ACT ONE

BEDROOM TYPE 7A

LEVEL 16

UNIT 01

SUITE AREA

653.80 SQ.FT.

56.51 SQ.FT.

BALCONY AREA

TOTAL AREA

710.31 SQ.FT.

FLOOR PLAN 1. All dimensions are in imperial and metric, and measured from finish to finish excluding construction tolerances. 2. All materials, dimensions, and drawings are approximate only. 3. Information is subject to change without notice, at developer's absolute discretion. 4. Actual area may vary from the stated area. 5. Drawings not to scale. 6. All images used are for illustrative purposes only and do not represent the actual size, features, specifications, fittings, and furnishings. 7. The developer reserves the right to make revisions / alterations, at it's absolute discretion, without any liability whatsoever.