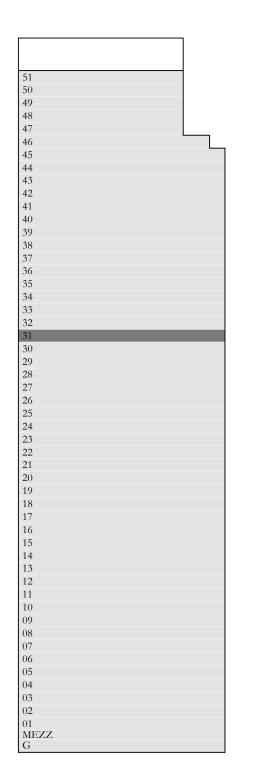

155.33 SQ.M.

17.28 SQ.M.

172.61 SQ.M.

ACT One · ACT Two

ACT ONE

3 BEDROOM TYPE 3A

LEVEL 31

UNIT 01

| <br>SUITE AREA | 1633.53 SQ.FT. | 1 |
|----------------|----------------|---|
| BALCONY AREA   | 186.00 SQ.FT.  |   |
| <br>TOTAL AREA | 1819.53 SQ.FT. | 1 |

FLOOR PLAN 1. All dimensions are in imperial and metric, and measured from finish to finish excluding construction tolerances. 2. All materials, dimensions, and drawings are approximate only. 3. Information is subject to change without notice, at developer's absolute discretion. 4. Actual area may vary from the stated area. 5. Drawings not to scale. 6. All images used are for illustrative purposes only and do not represent the actual size, features, specifications, fittings, and furnishings. 7. The developer reserves the right to make revisions / alterations, at it's absolute discretion, without any liability whatsoever.

151.76 SQ.M.

17.28 SQ.M.

169.04 SQ.M.

ACT One · ACT Two

ACT ONE

2 BEDROOM TYPE 8

LEVEL 31

UNIT 02