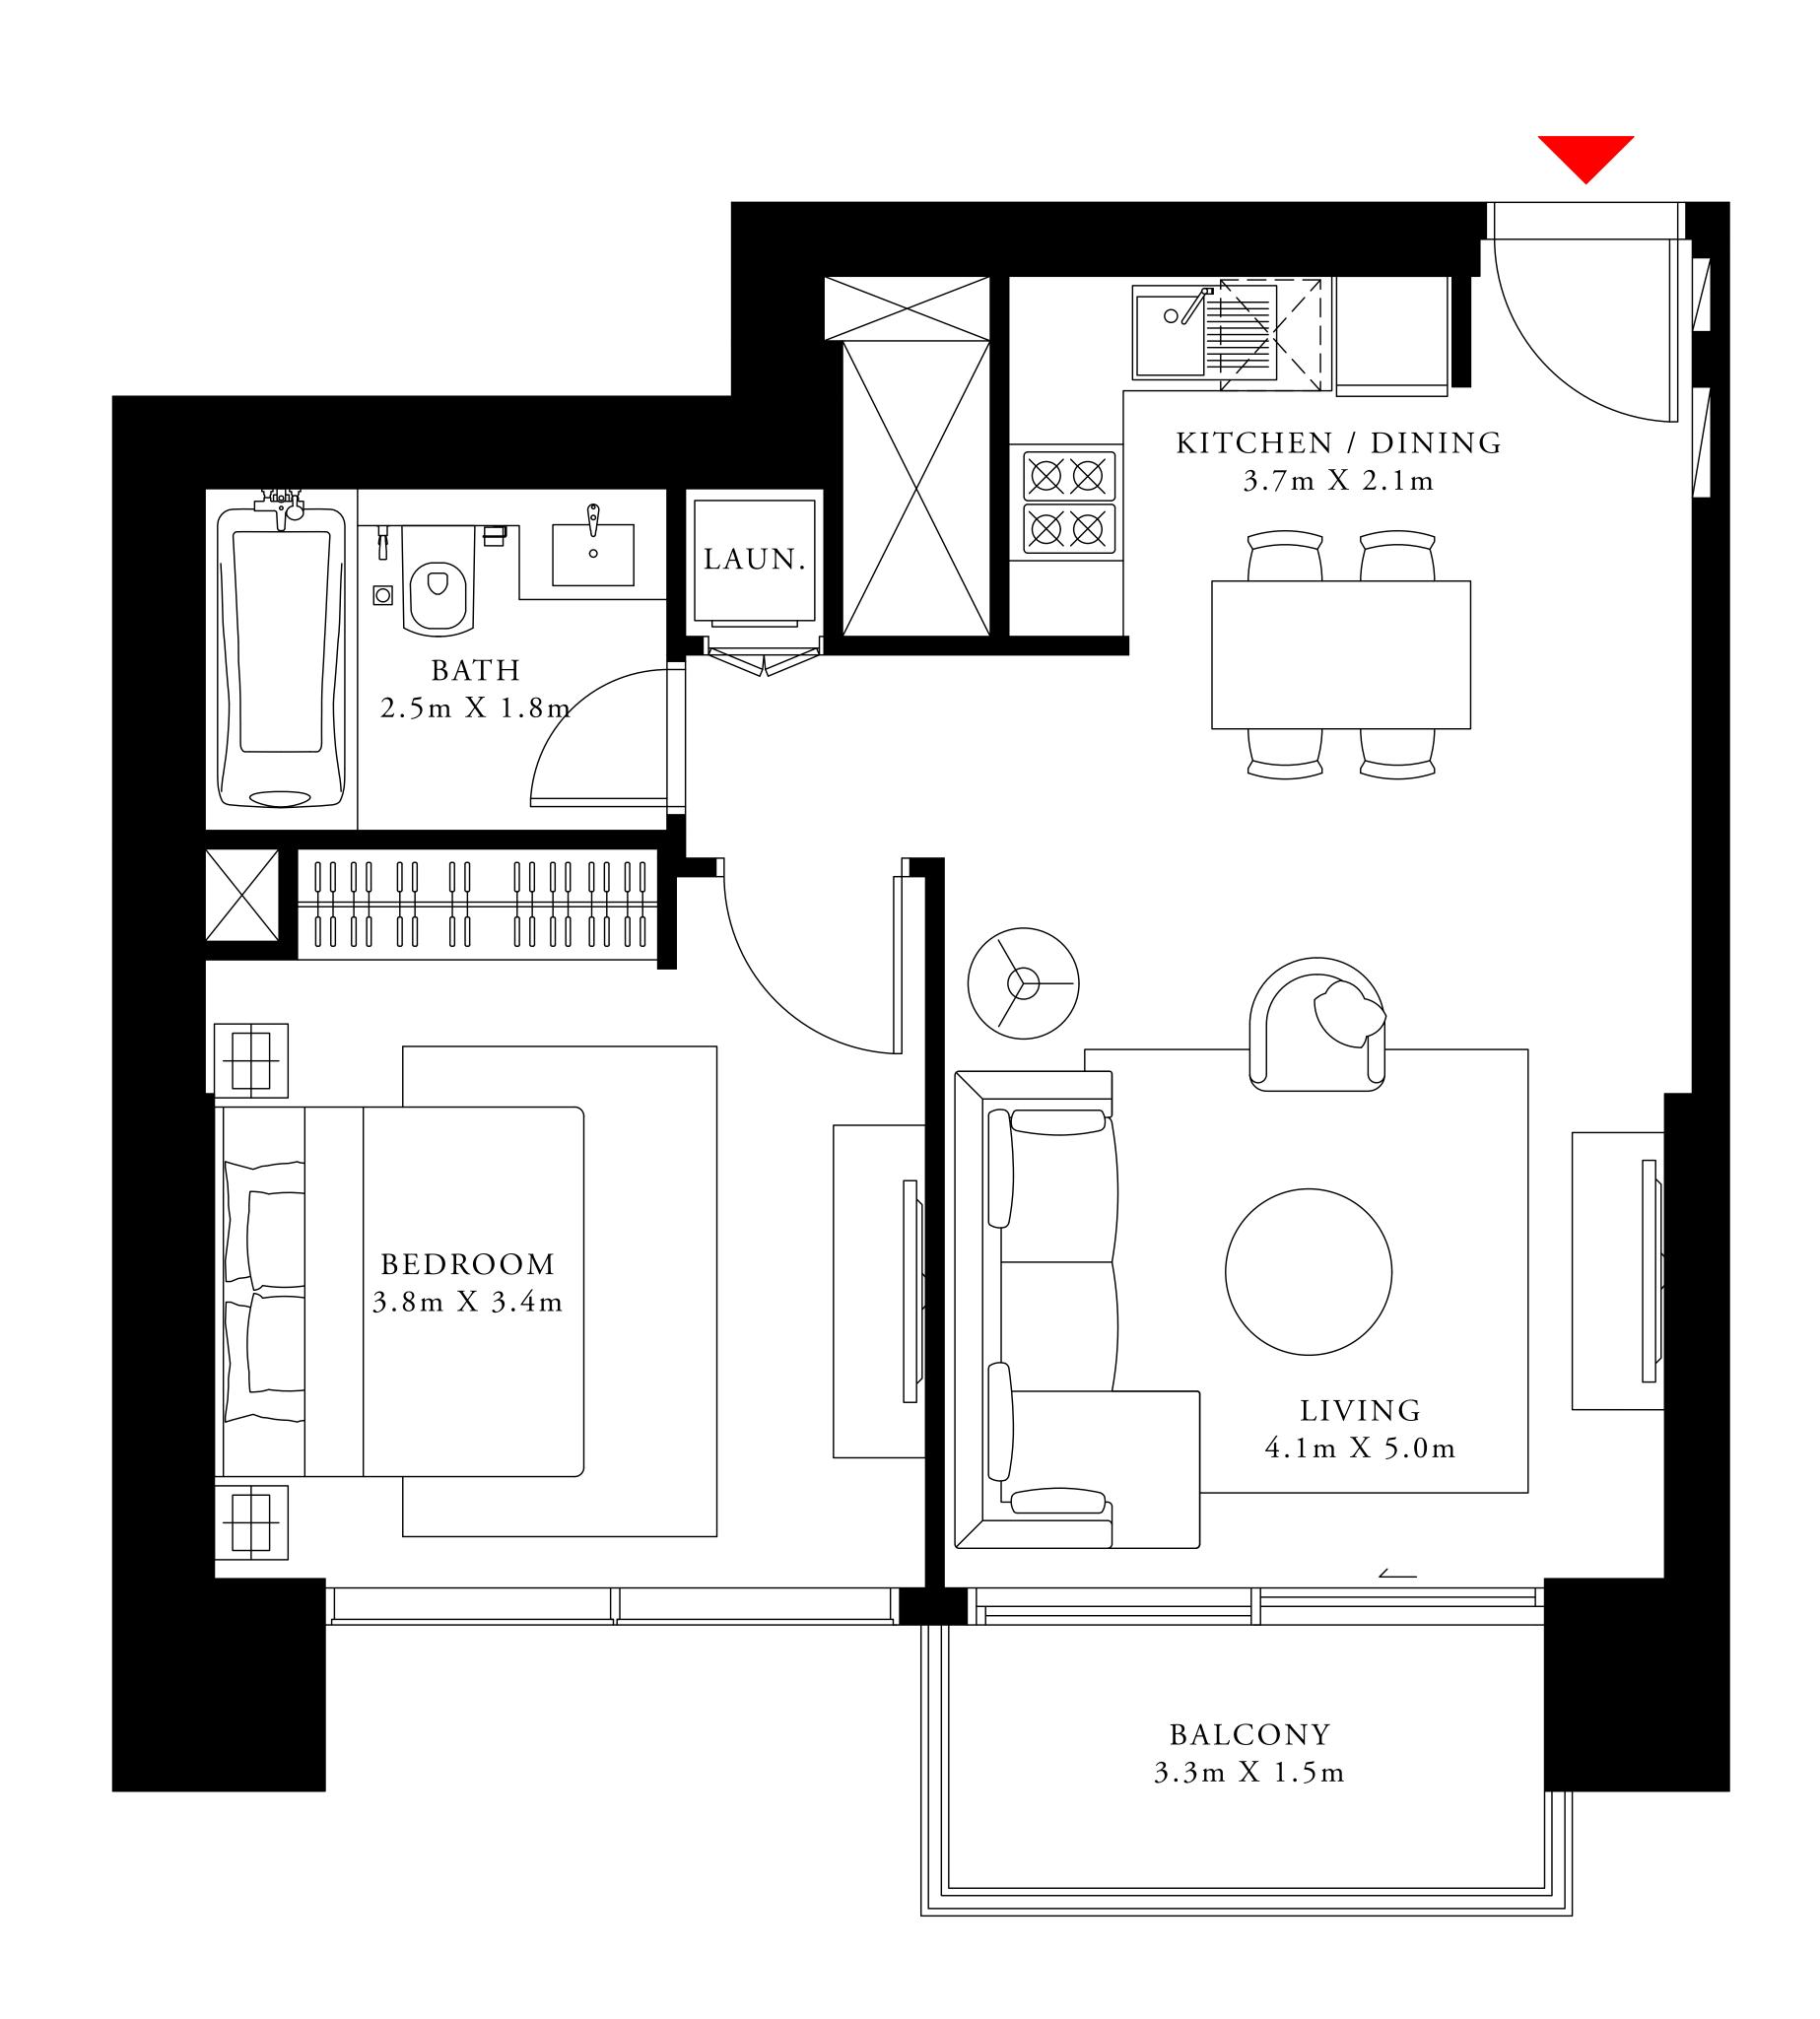

ACT One · ACT Two

ACT ONE

BEDROOM TYPE 7A

LEVEL 16

UNIT 01

SUITE AREA

653.80 SQ.FT.

56.51 SQ.FT.

BALCONY AREA

TOTAL AREA

710.31 SQ.FT.

FLOOR PLAN 1. All dimensions are in imperial and metric, and measured from finish to finish excluding construction tolerances. 2. All materials, dimensions, and drawings are approximate only. 3. Information is subject to change without notice, at developer's absolute discretion. 4. Actual area may vary from the stated area. 5. Drawings not to scale. 6. All images used are for illustrative purposes only and do not represent the actual size, features, specifications, fittings, and furnishings. 7. The developer reserves the right to make revisions / alterations, at it's absolute discretion, without any liability whatsoever.

60.74 SQ.M.

5.25 SQ.M.

65.99 SQ.M.

ACT One · ACT Two

ACT ONE

1 BEDROOM TYPE 7

LEVEL 16

UNIT 02