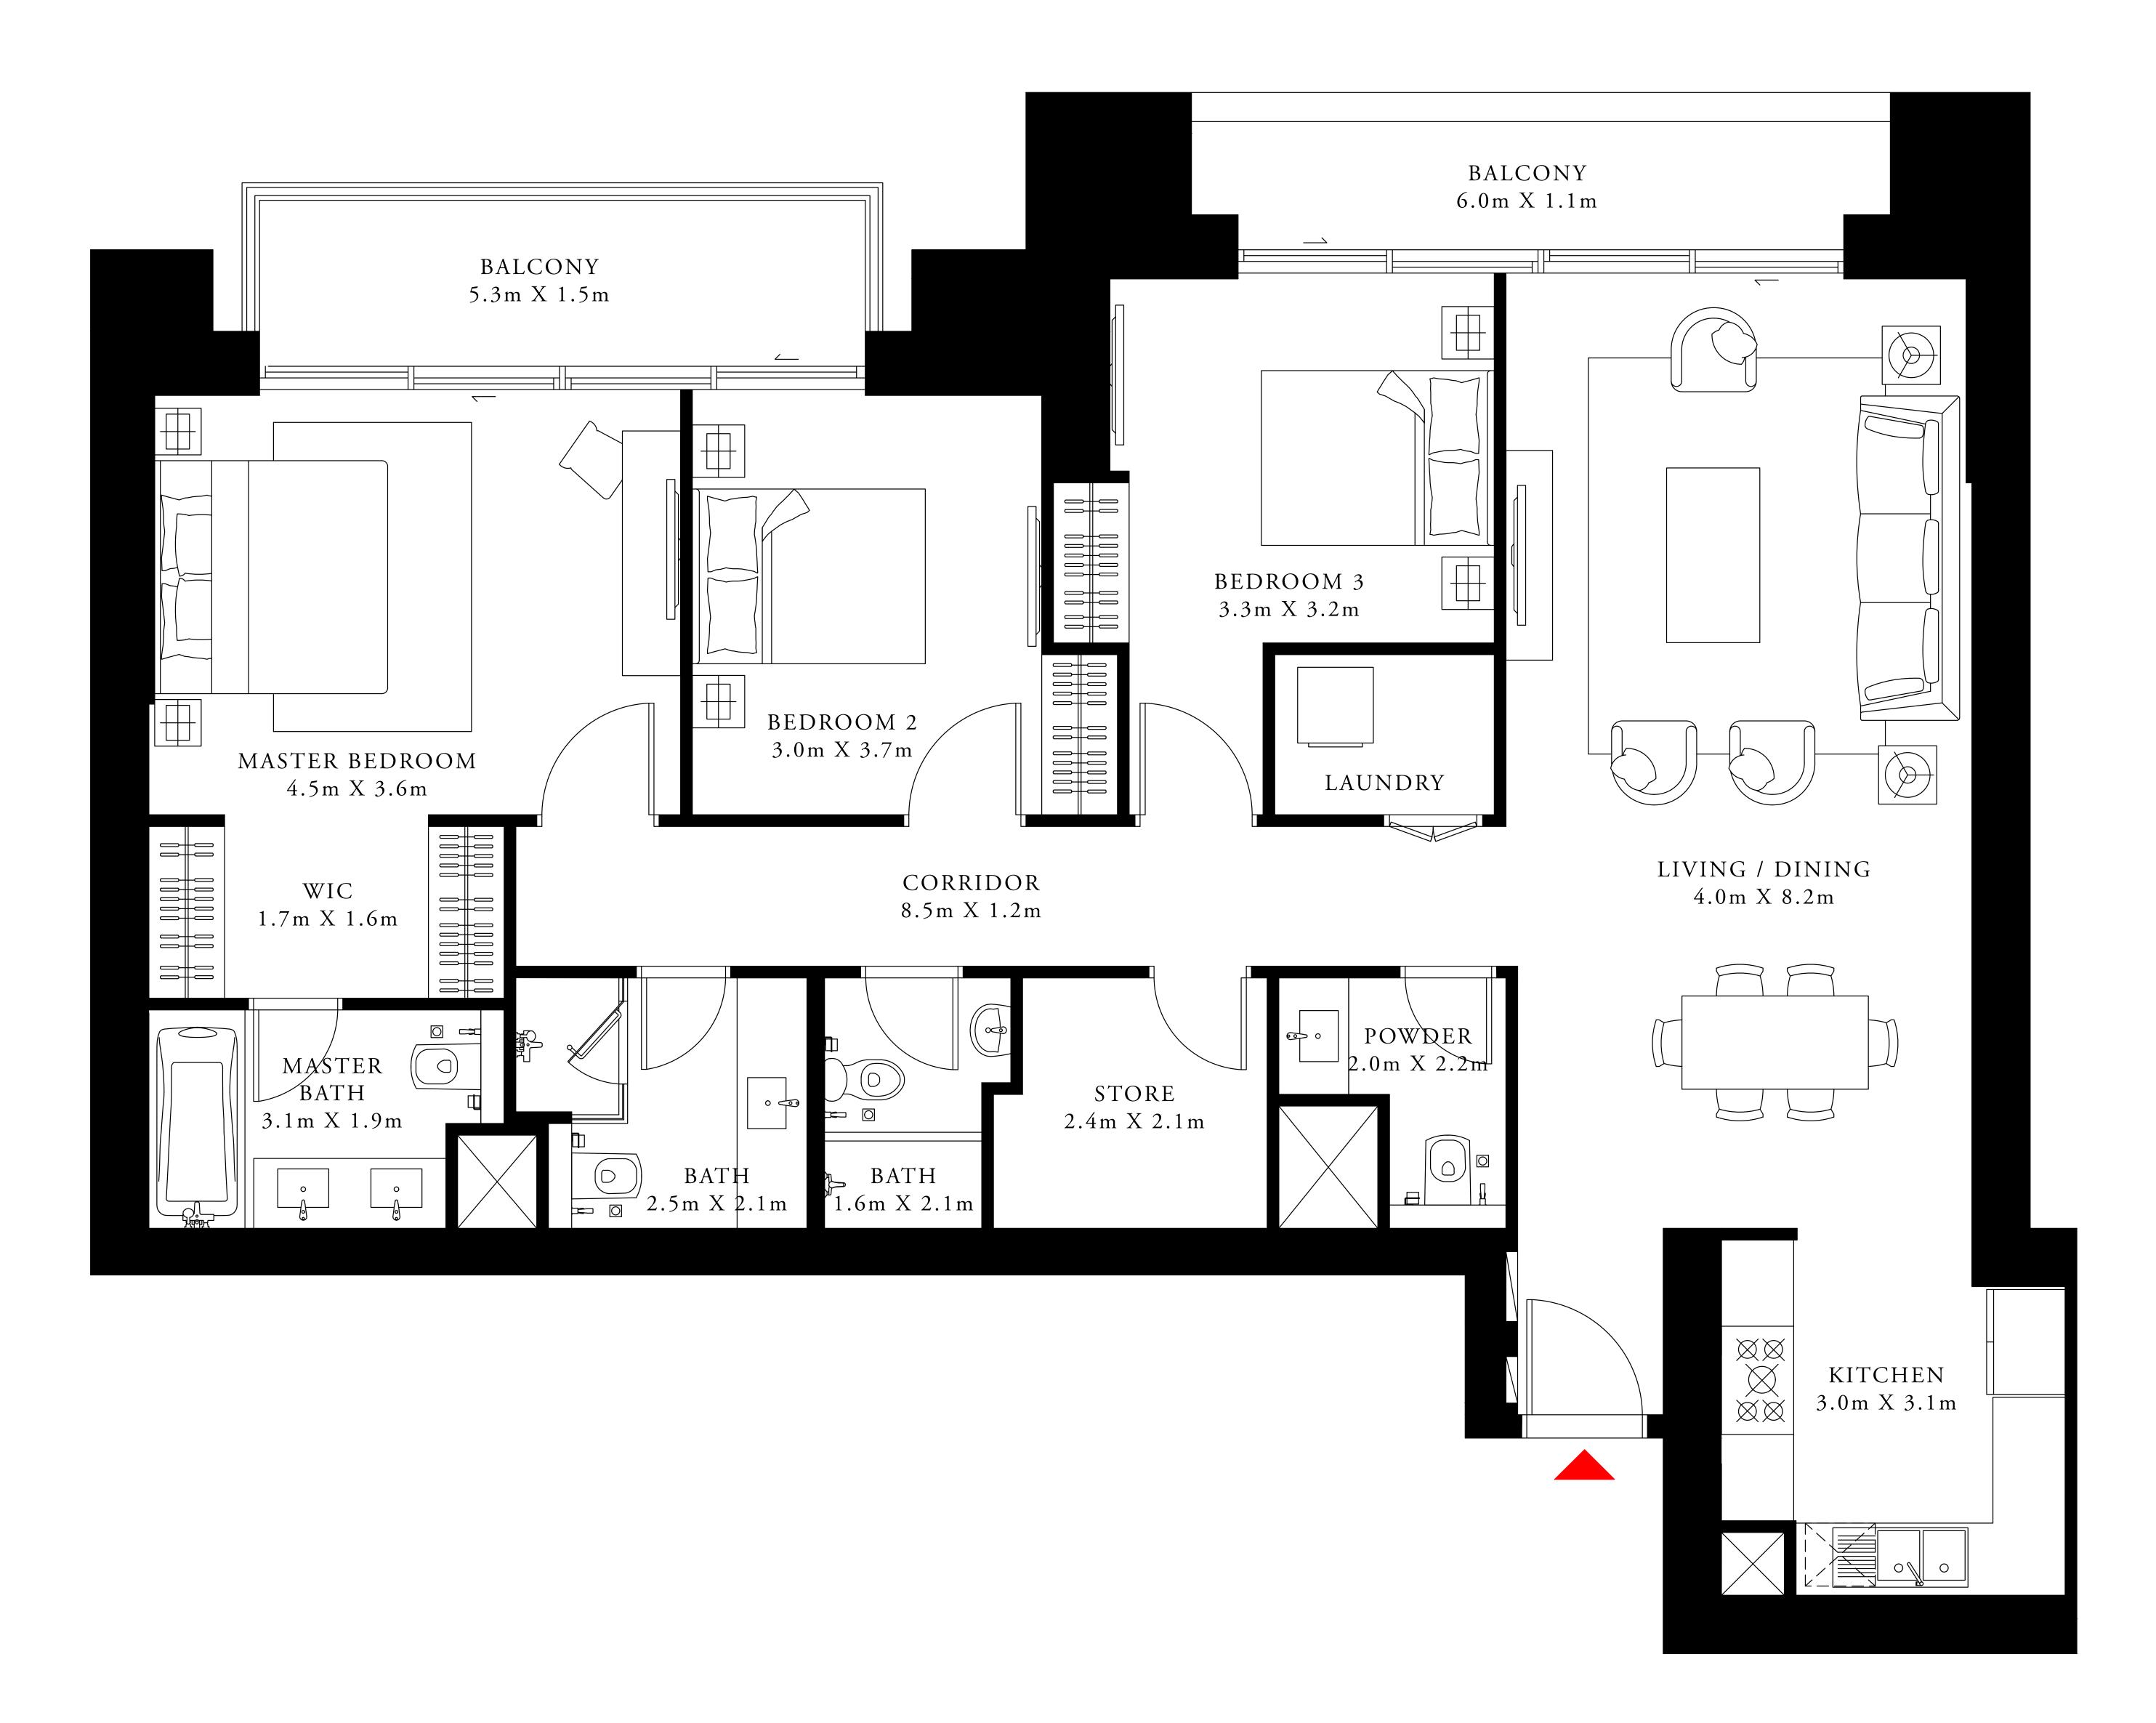

ACT One · ACT Two

ACT ONE

4 BEDROOM DUPLEX 1

GROUND LEVEL UNIT 01

| SUITE AREA                | 2849.75 SQ.FT. | 2 |
|---------------------------|----------------|---|
| TERRACE / BALCONY<br>Area | 289.66 SQ.FT.  |   |
| TOTAL AREA                | 3139.41 SQ.FT. | 2 |

264.75 SQ.M.

26.91 SQ.M.

291.66 SQ.M.

UPPER LEVEL

ACT One · ACT Two

ACT ONE

3 BEDROOM DUPLEX 1

GROUND LEVEL UNIT 02