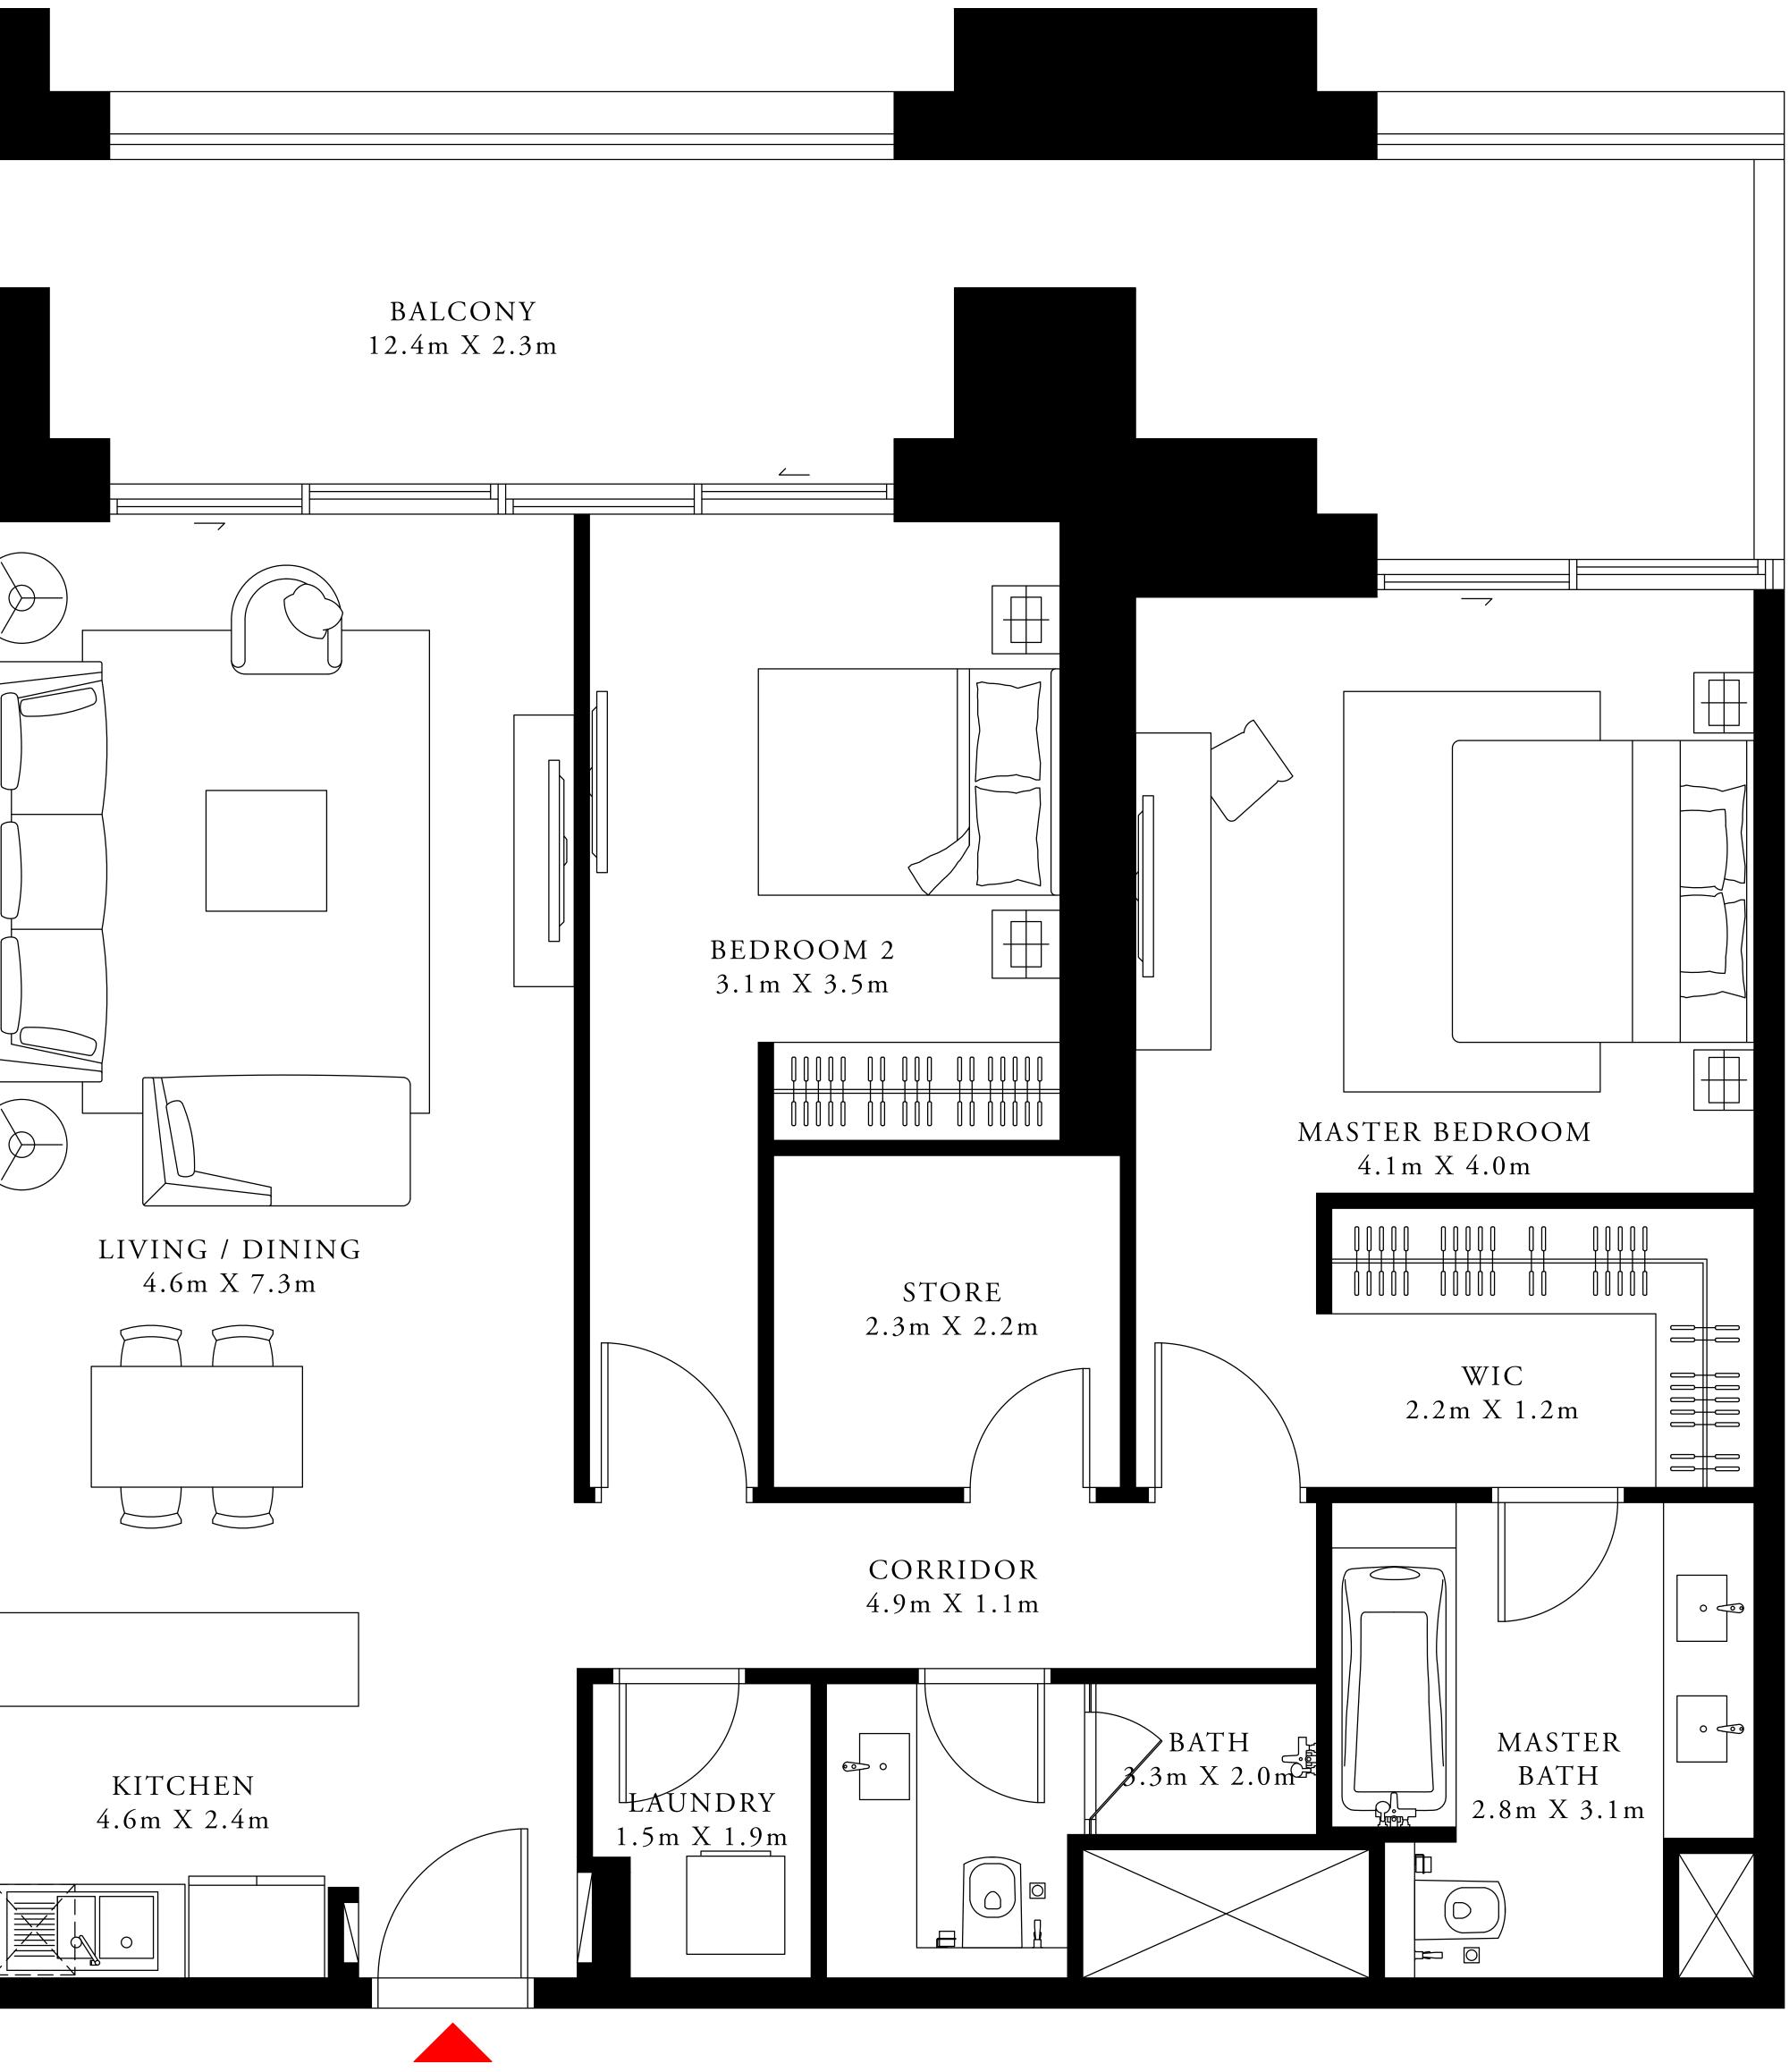

### 2 BEDROOM TYPE 3A

LEVEL 4 UNIT 11 SUITE AREA 1286.61 SQ.FT. 119.53 SQ.M. 27.40 SQ.M. BALCONY AREA 294.93 SQ.FT. 146.93 SQ.M. TOTAL AREA 1581.54 SQ.FT. LEVEL 5 UNIT 11 SUITE AREA 119.53 SQ.M. 1286.61 SQ.FT. BALCONY AREA 300.53 SQ.FT. 27.92 SQ.M. TOTAL AREA 1587.14 SQ.FT. 147.45 SQ.M. KEY PLAN KEY SECTION