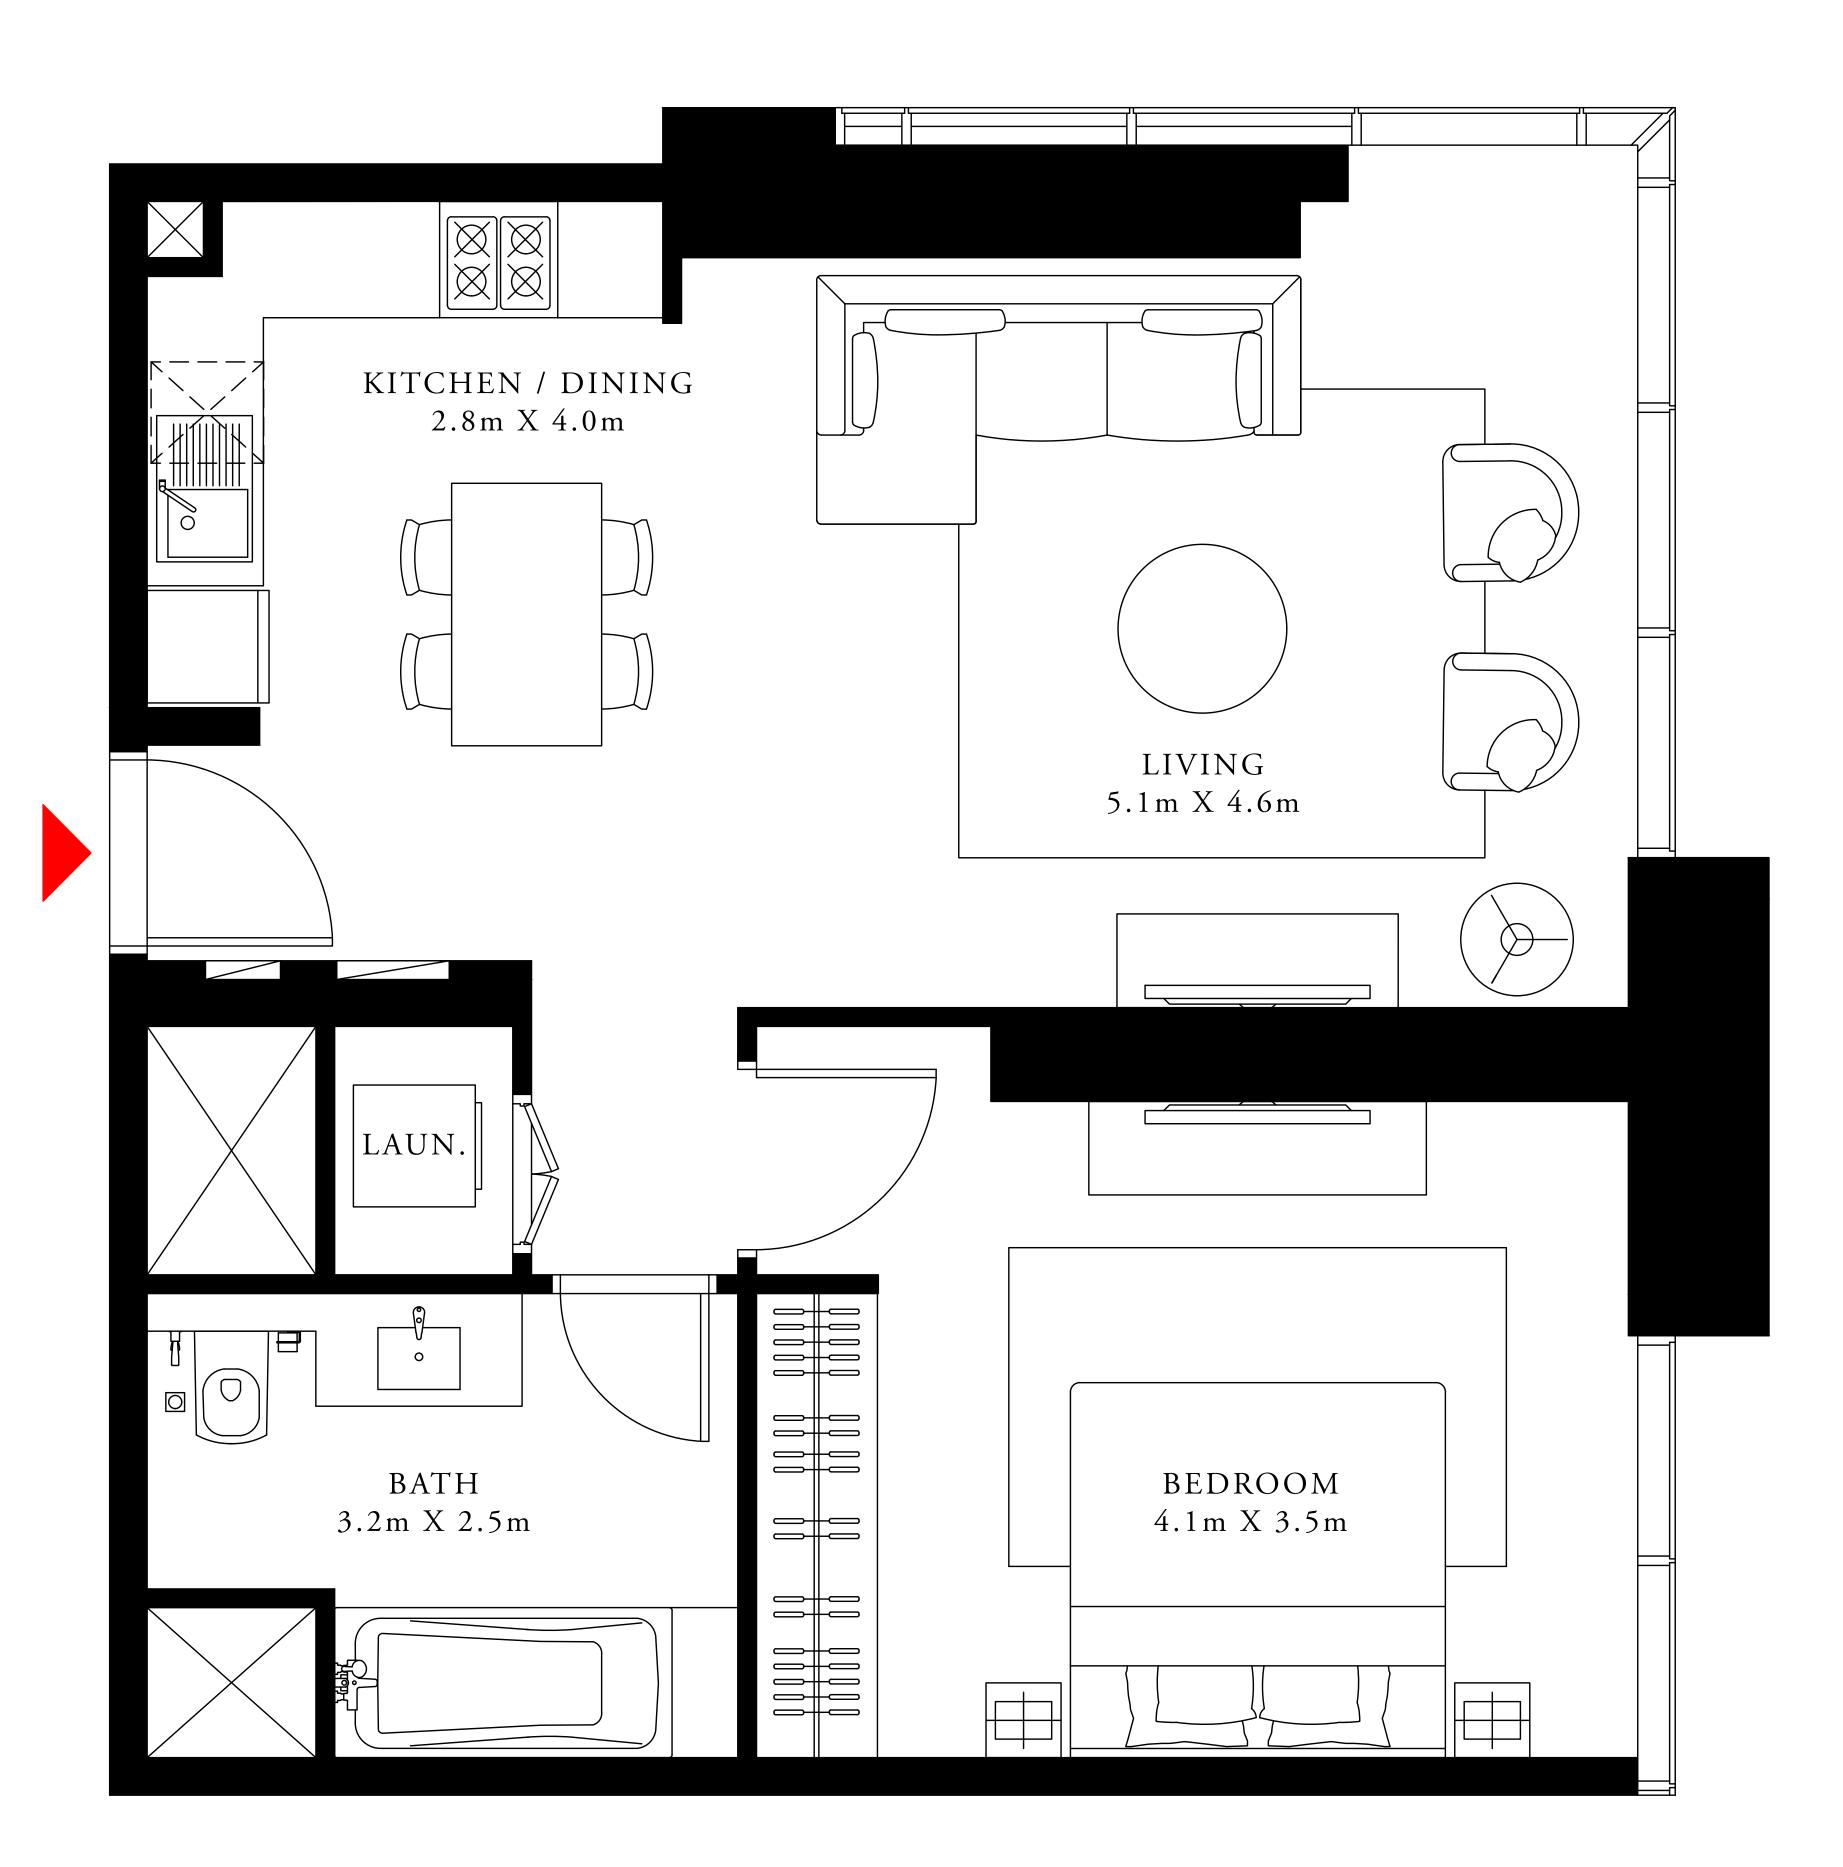

264.75 SQ.M.

26.91 SQ.M.

291.66 SQ.M.

UPPER LEVEL

ACT One · ACT Two

ACT ONE

3 BEDROOM DUPLEX 1

GROUND LEVEL UNIT 02

| SUITE AREA                | 2371.50 SQ.FT. | 2 |
|---------------------------|----------------|---|
| TERRACE / BALCONY<br>Area | 289.77 SQ.FT.  |   |
| TOTAL AREA                | 2661.27 SQ.FT. | 2 |