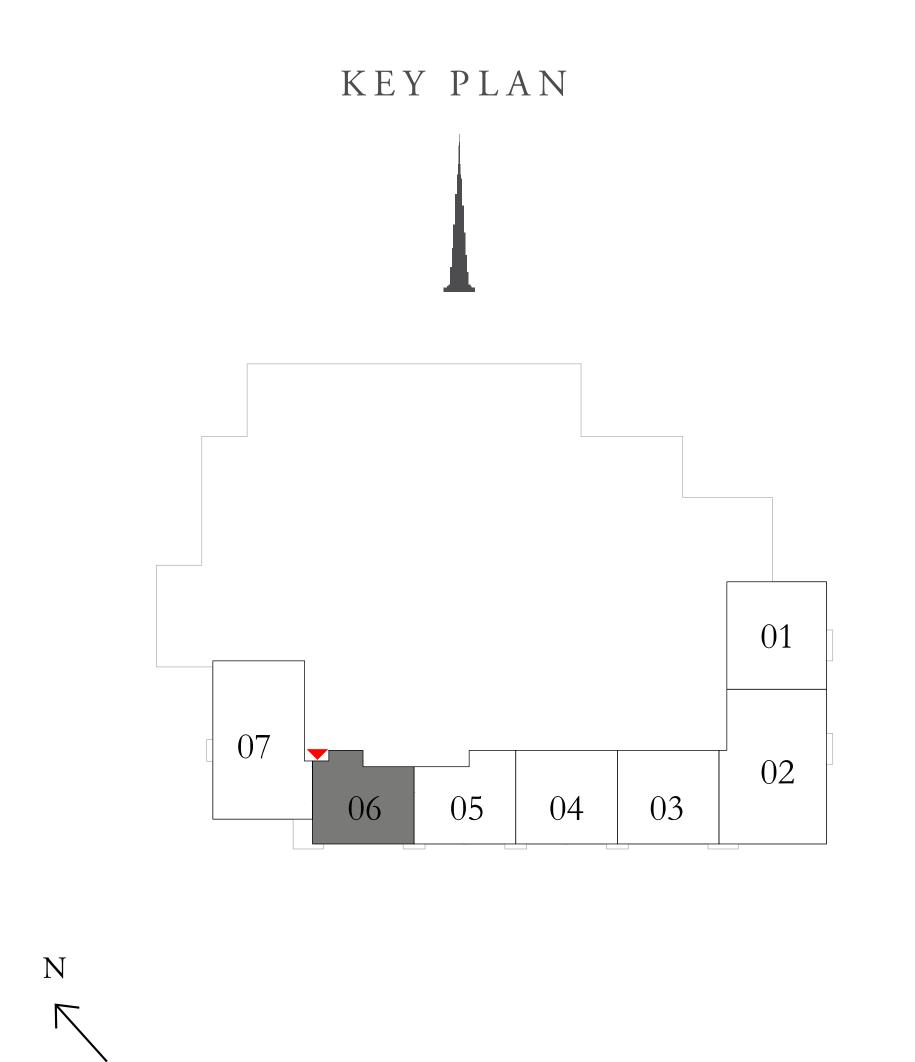

nsions are in imperial and metric, and measured from finish to finish excluding construction tolerances. 2. All materials, dimensions, and drawings are approximate only. 3. Information is subject to change without notice, at developer's absolute discretion. 4. Actual area may vary from the stated area. 5. Drawings not to scale. 6. All images used are for illustrative purposes only and do not represent the actual size, features, specifications, fittings, and furnishings. 7. The developer reserves the right to make revisions / alterations, at it's absolute discretion, without any liability whatsoever.

56.39 SQ.M.

0.00 SQ.M.

56.39 SQ.M.







ACT One · ACT Two

ACT ONE

BEDROOM TYPE 1B

LEVEL 1 & 3

UNIT 06

SUITE AREA

610.42 SQ.FT.

0.00 SQ.FT.

BALCONY AREA

TOTAL AREA

610.42 SQ.FT.



FLOOR PLAN 1. All dimensions are in imperial and metric, and measured from finish to finish excluding construction tolerances. 2. All materials, dimensions, and drawings are approximate only. 3. Information is subject to change without notice, at developer's absolute discretion. 4. Actual area may vary from the stated area. 5. Drawings not to scale. 6. All images used are for illustrative purposes only and do not represent the actual size, features, specifications, fittings, and furnishings. 7. The developer reserves the right to make revisions / alterations, at it's absolute discretion, without any liability whatsoever.

56.71 SQ.M.

0.00 SQ.M.

56.71 SQ.M.







ACT One · ACT Two

### 2 BEDROOM TYPE 6A



FLOOR PLAN 1. All dimensions are in imperial and metric, and measured from finis