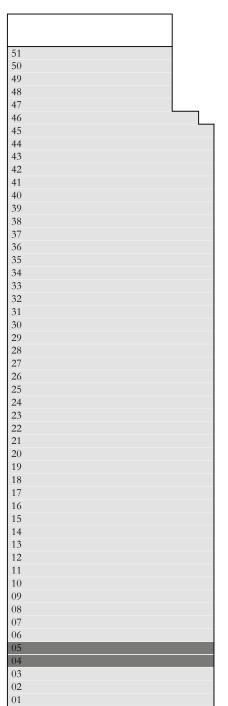

### 2 BEDROOM TYPE 4A

LEVEL 4 UNIT 01 SUITE AREA 1191.24 SQ.FT. 110.67 SQ.M. 114.42 SQ.FT. 10.63 SQ.M. BALCONY AREA 121.30 SQ.M. 1305.66 SQ.FT. TOTAL AREA LEVEL 5 UNIT 01 SUITE AREA 110.67 SQ.M. 1191.24 SQ.FT. 10.75 SQ.M. BALCONY AREA 115.71 SQ.FT. TOTAL AREA 1306.95 SQ.FT. 121.42 SQ.M. KEY PLAN KEY SECTION 09

03

08

7. The developer reserves the right to make revisions / alterations, at it's absolute discretion, without any liability whatsoever.

FLOOR PLAN 1. All dimensions are in imperial and metric, and measured from finish to finish excluding construction tolerances. 2. All materials, dimensions, and drawings are approximate only. 3. Information is subject to change without notice, at developer's absolute discretion. 4. Actual area may vary from the stated area. 5. Drawings not to scale. 6. All images used are for illustrative purposes only and do not represent the actual size, features, specifications, fittings, and furnishings.