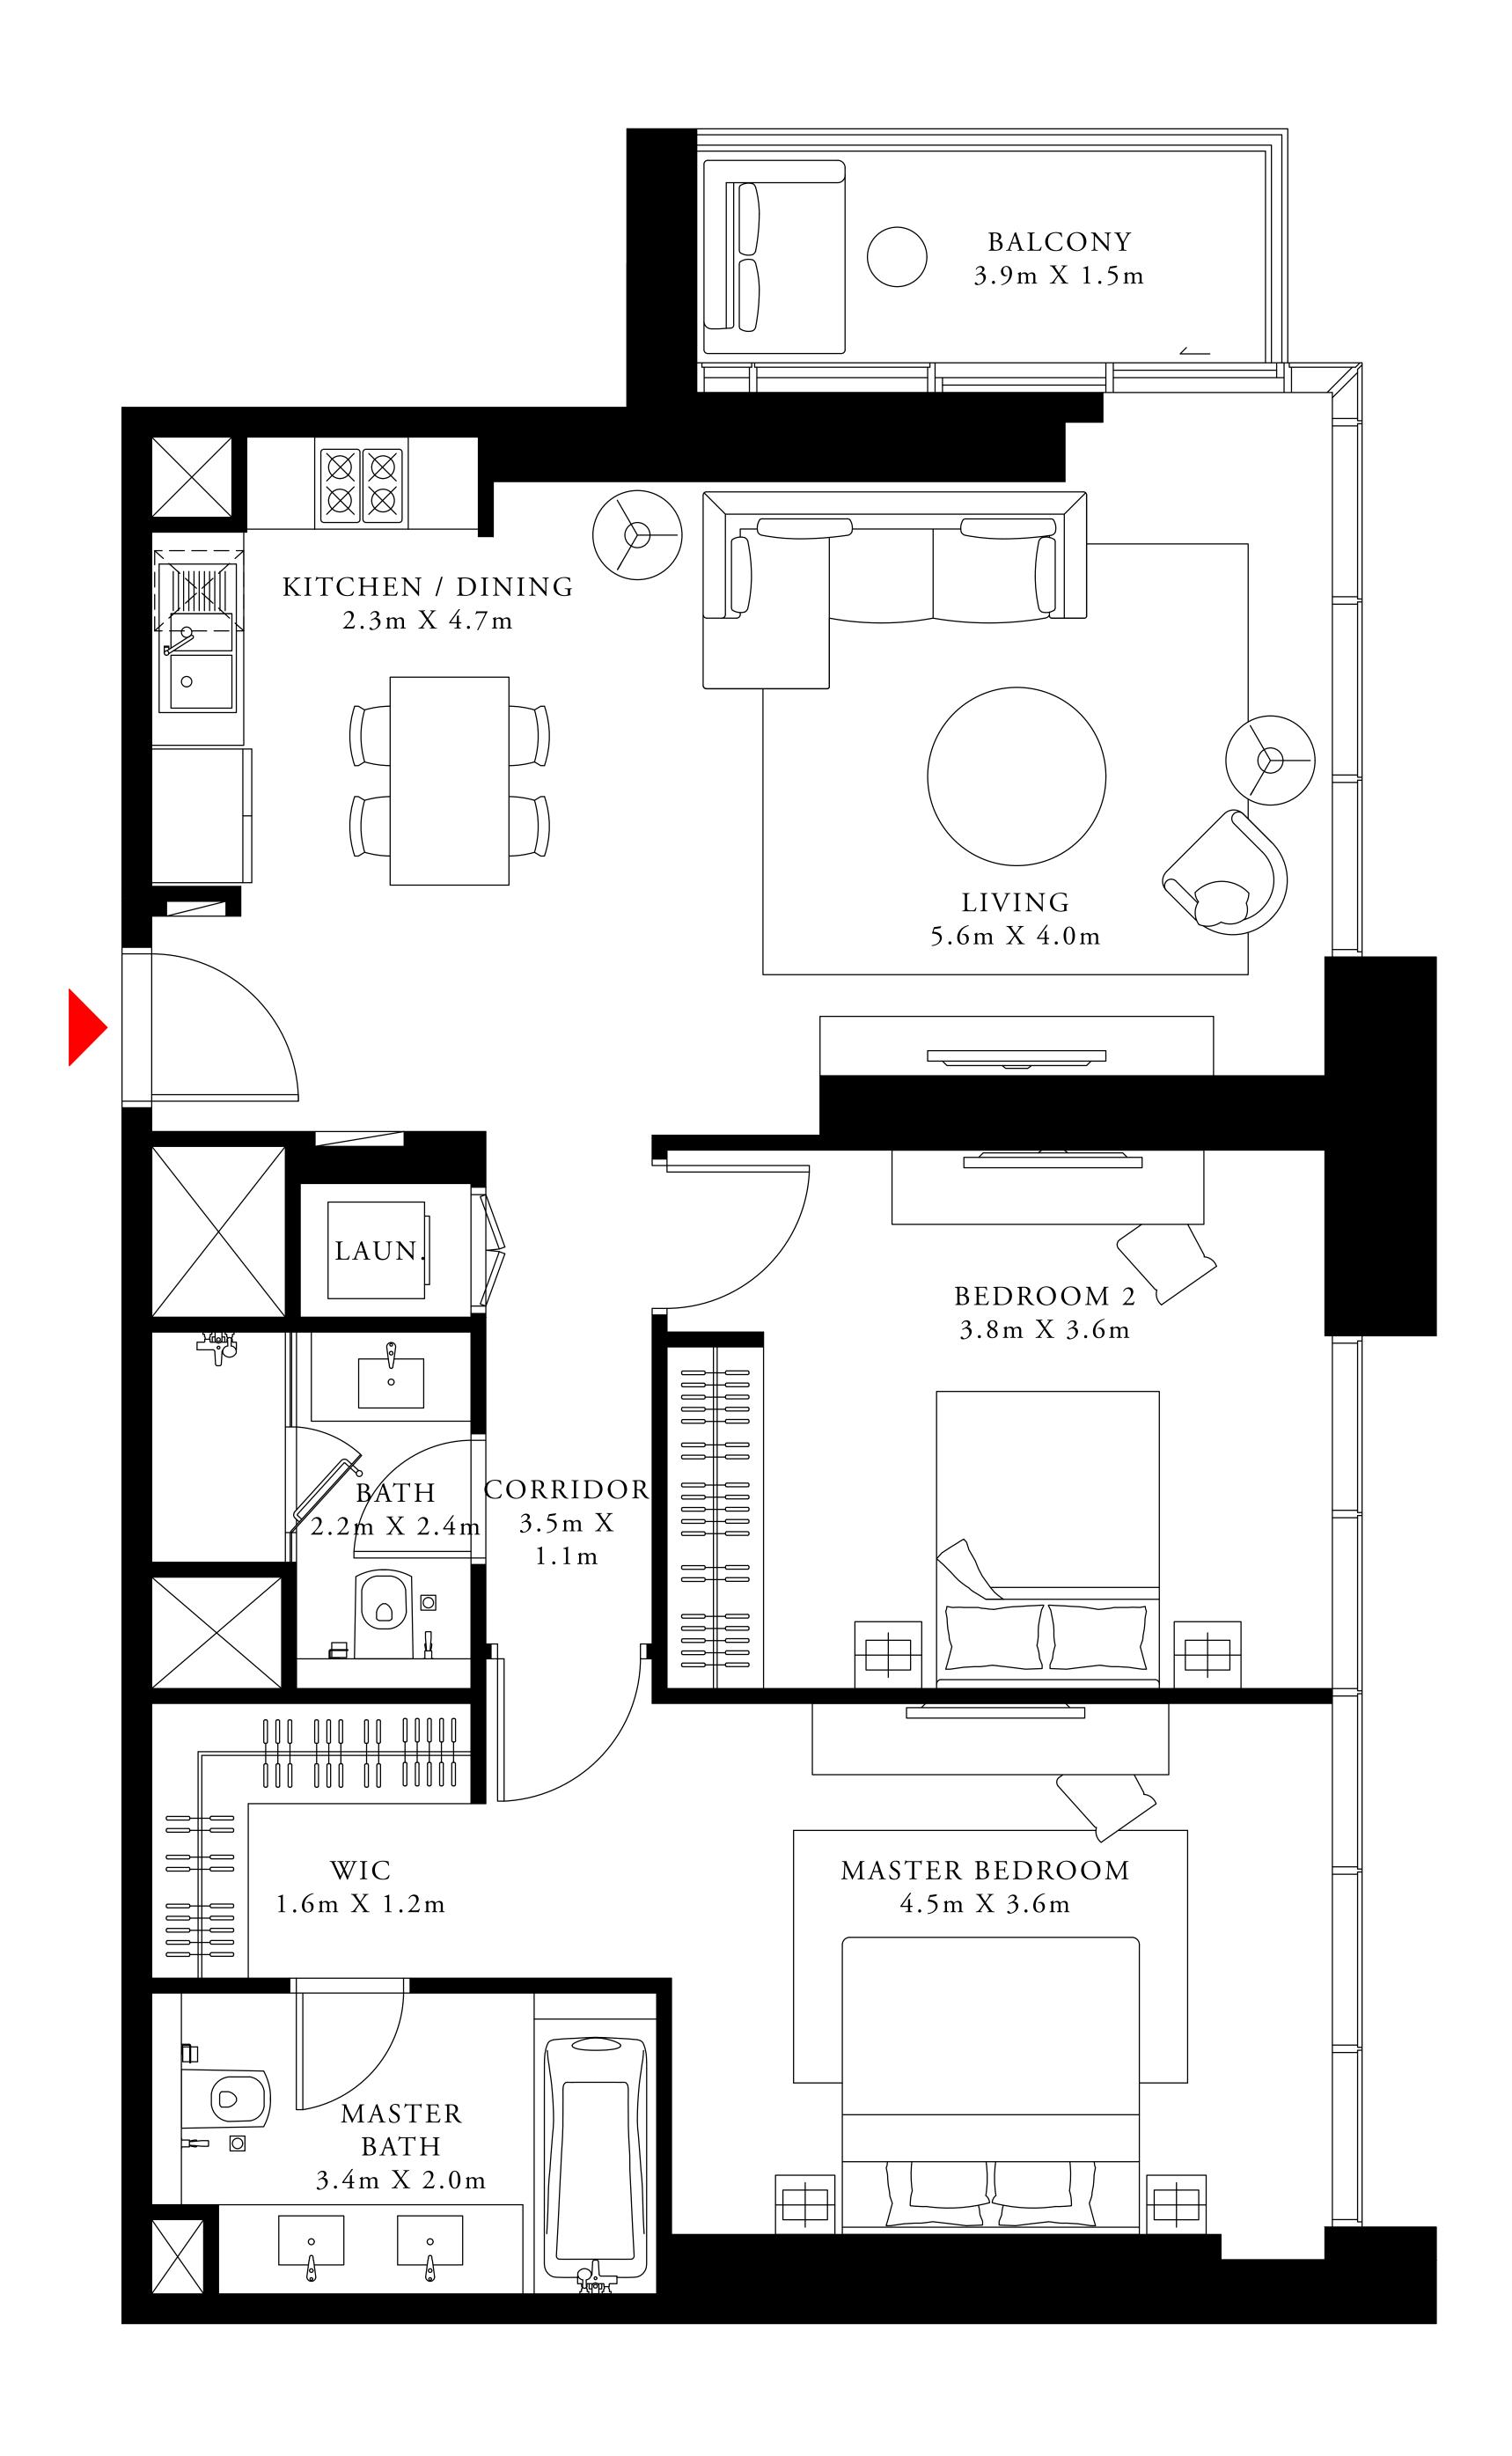

151.76 SQ.M.

17.28 SQ.M.

169.04 SQ.M.

ACT One · ACT Two

ACT ONE

2 BEDROOM TYPE 8

LEVEL 31

UNIT 02

SUITE AREA 1094.58 SQ.FT. 101.69 SQ.M. 6.12 SQ.M. BALCONY AREA 65.88 SQ.FT. TOTAL AREA 107.81 SQ.M. 1160.46 SQ.FT.

FLOOR PLAN 1. All dimensions are in imperial and metric, and measured from finish to finish excluding construction tolerances. 2. All materials, dimensions, and drawings are approximate only. 3. Information is subject to change without notice, at developer's absolute discretion. 4. Actual area may vary from the stated area. 5. Drawings not to scale. 6. All images used are for illustrative purposes only and do not represent the actual size, features, specifications, fittings, and furnishings. 7. The developer reserves the right to make revisions / alterations, at it's absolute discretion, without any liability whatsoever.