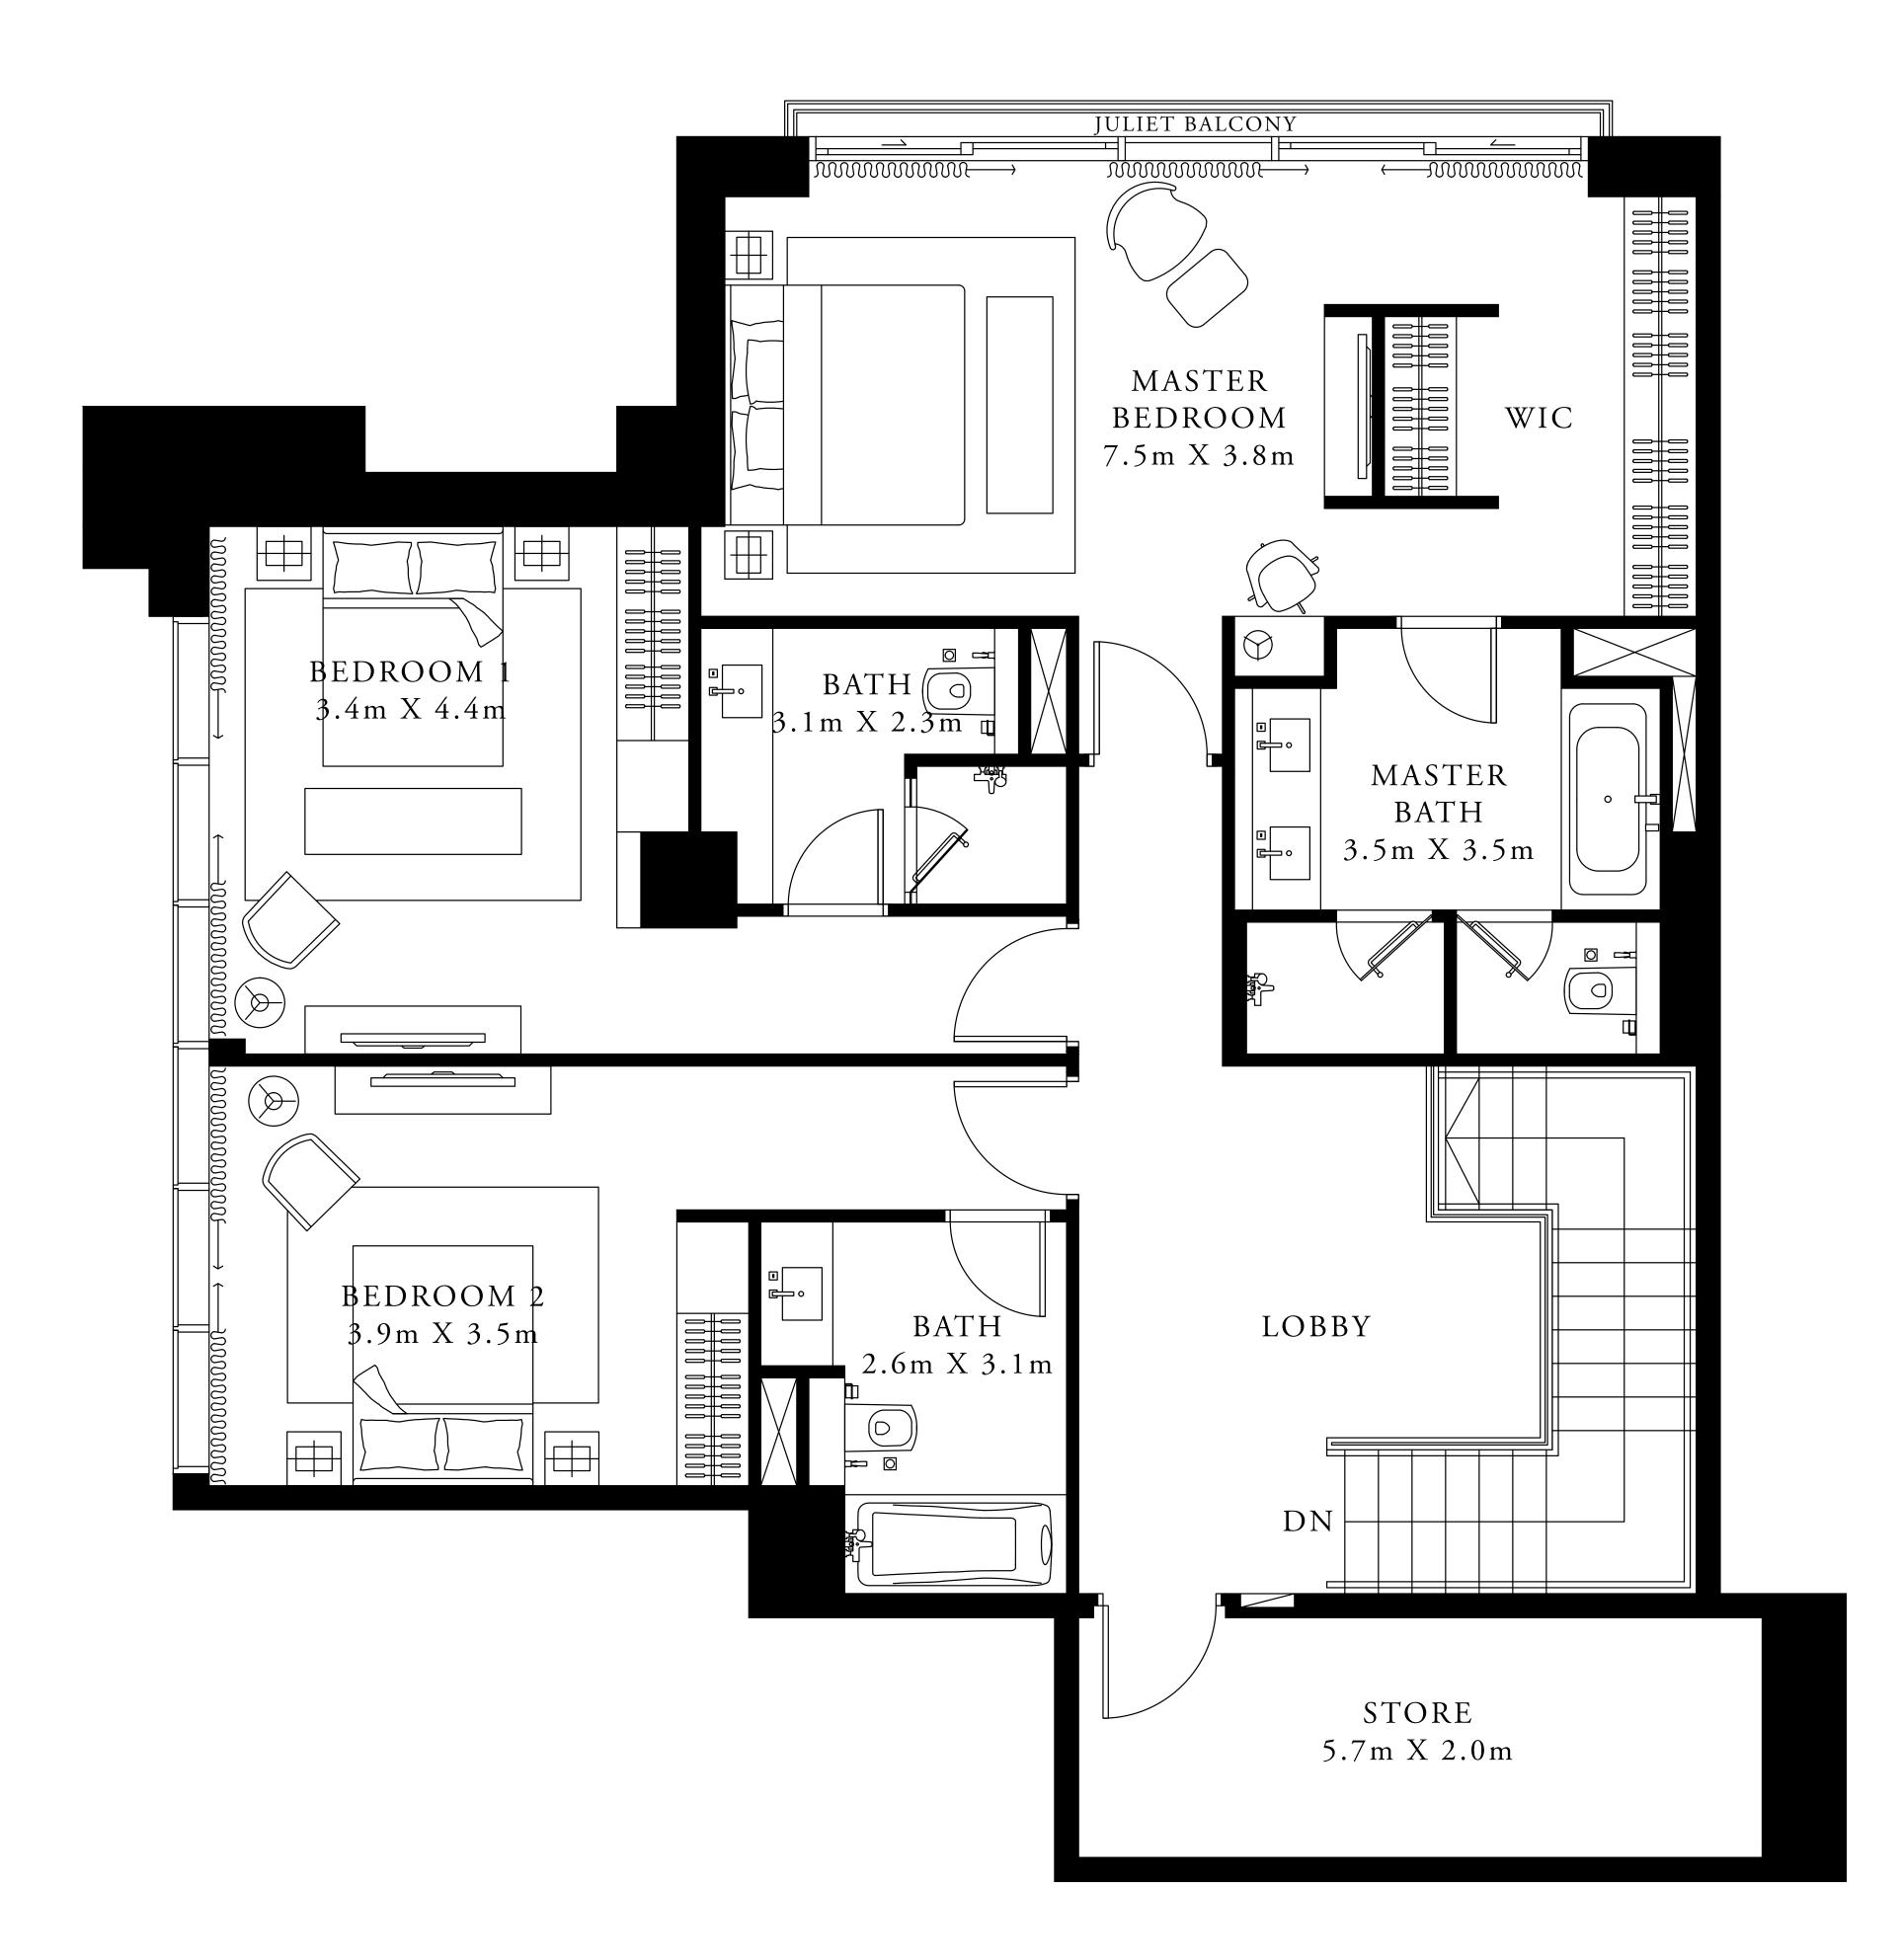

264.75 SQ.M.

26.91 SQ.M.

291.66 SQ.M.

UPPER LEVEL

ACT One · ACT Two

ACT ONE

3 BEDROOM DUPLEX 1

GROUND LEVEL UNIT 02