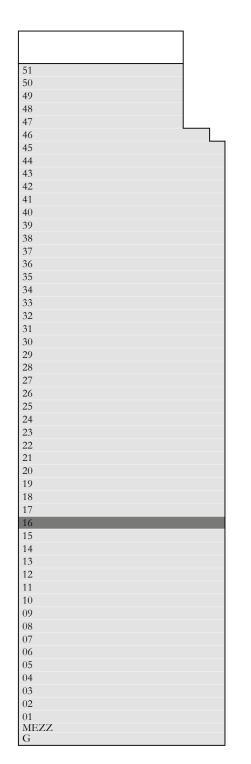

ACT One · ACT Two

ACT ONE

BEDROOM TYPE 7A

LEVEL 16

UNIT 01

SUITE AREA

653.80 SQ.FT.

56.51 SQ.FT.

BALCONY AREA

TOTAL AREA

710.31 SQ.FT.

FLOOR PLAN 1. All dimensions are in imperial and metric, and measured from finish to finish excluding construction tolerances. 2. All materials, dimensions, and drawings are approximate only. 3. Information is subject to change without notice, at developer's absolute discretion. 4. Actual area may vary from the stated area. 5. Drawings not to scale. 6. All images used are for illustrative purposes only and do not represent the actual size, features, specifications, fittings, and furnishings. 7. The developer reserves the right to make revisions / alterations, at it's absolute discretion, without any liability whatsoever.