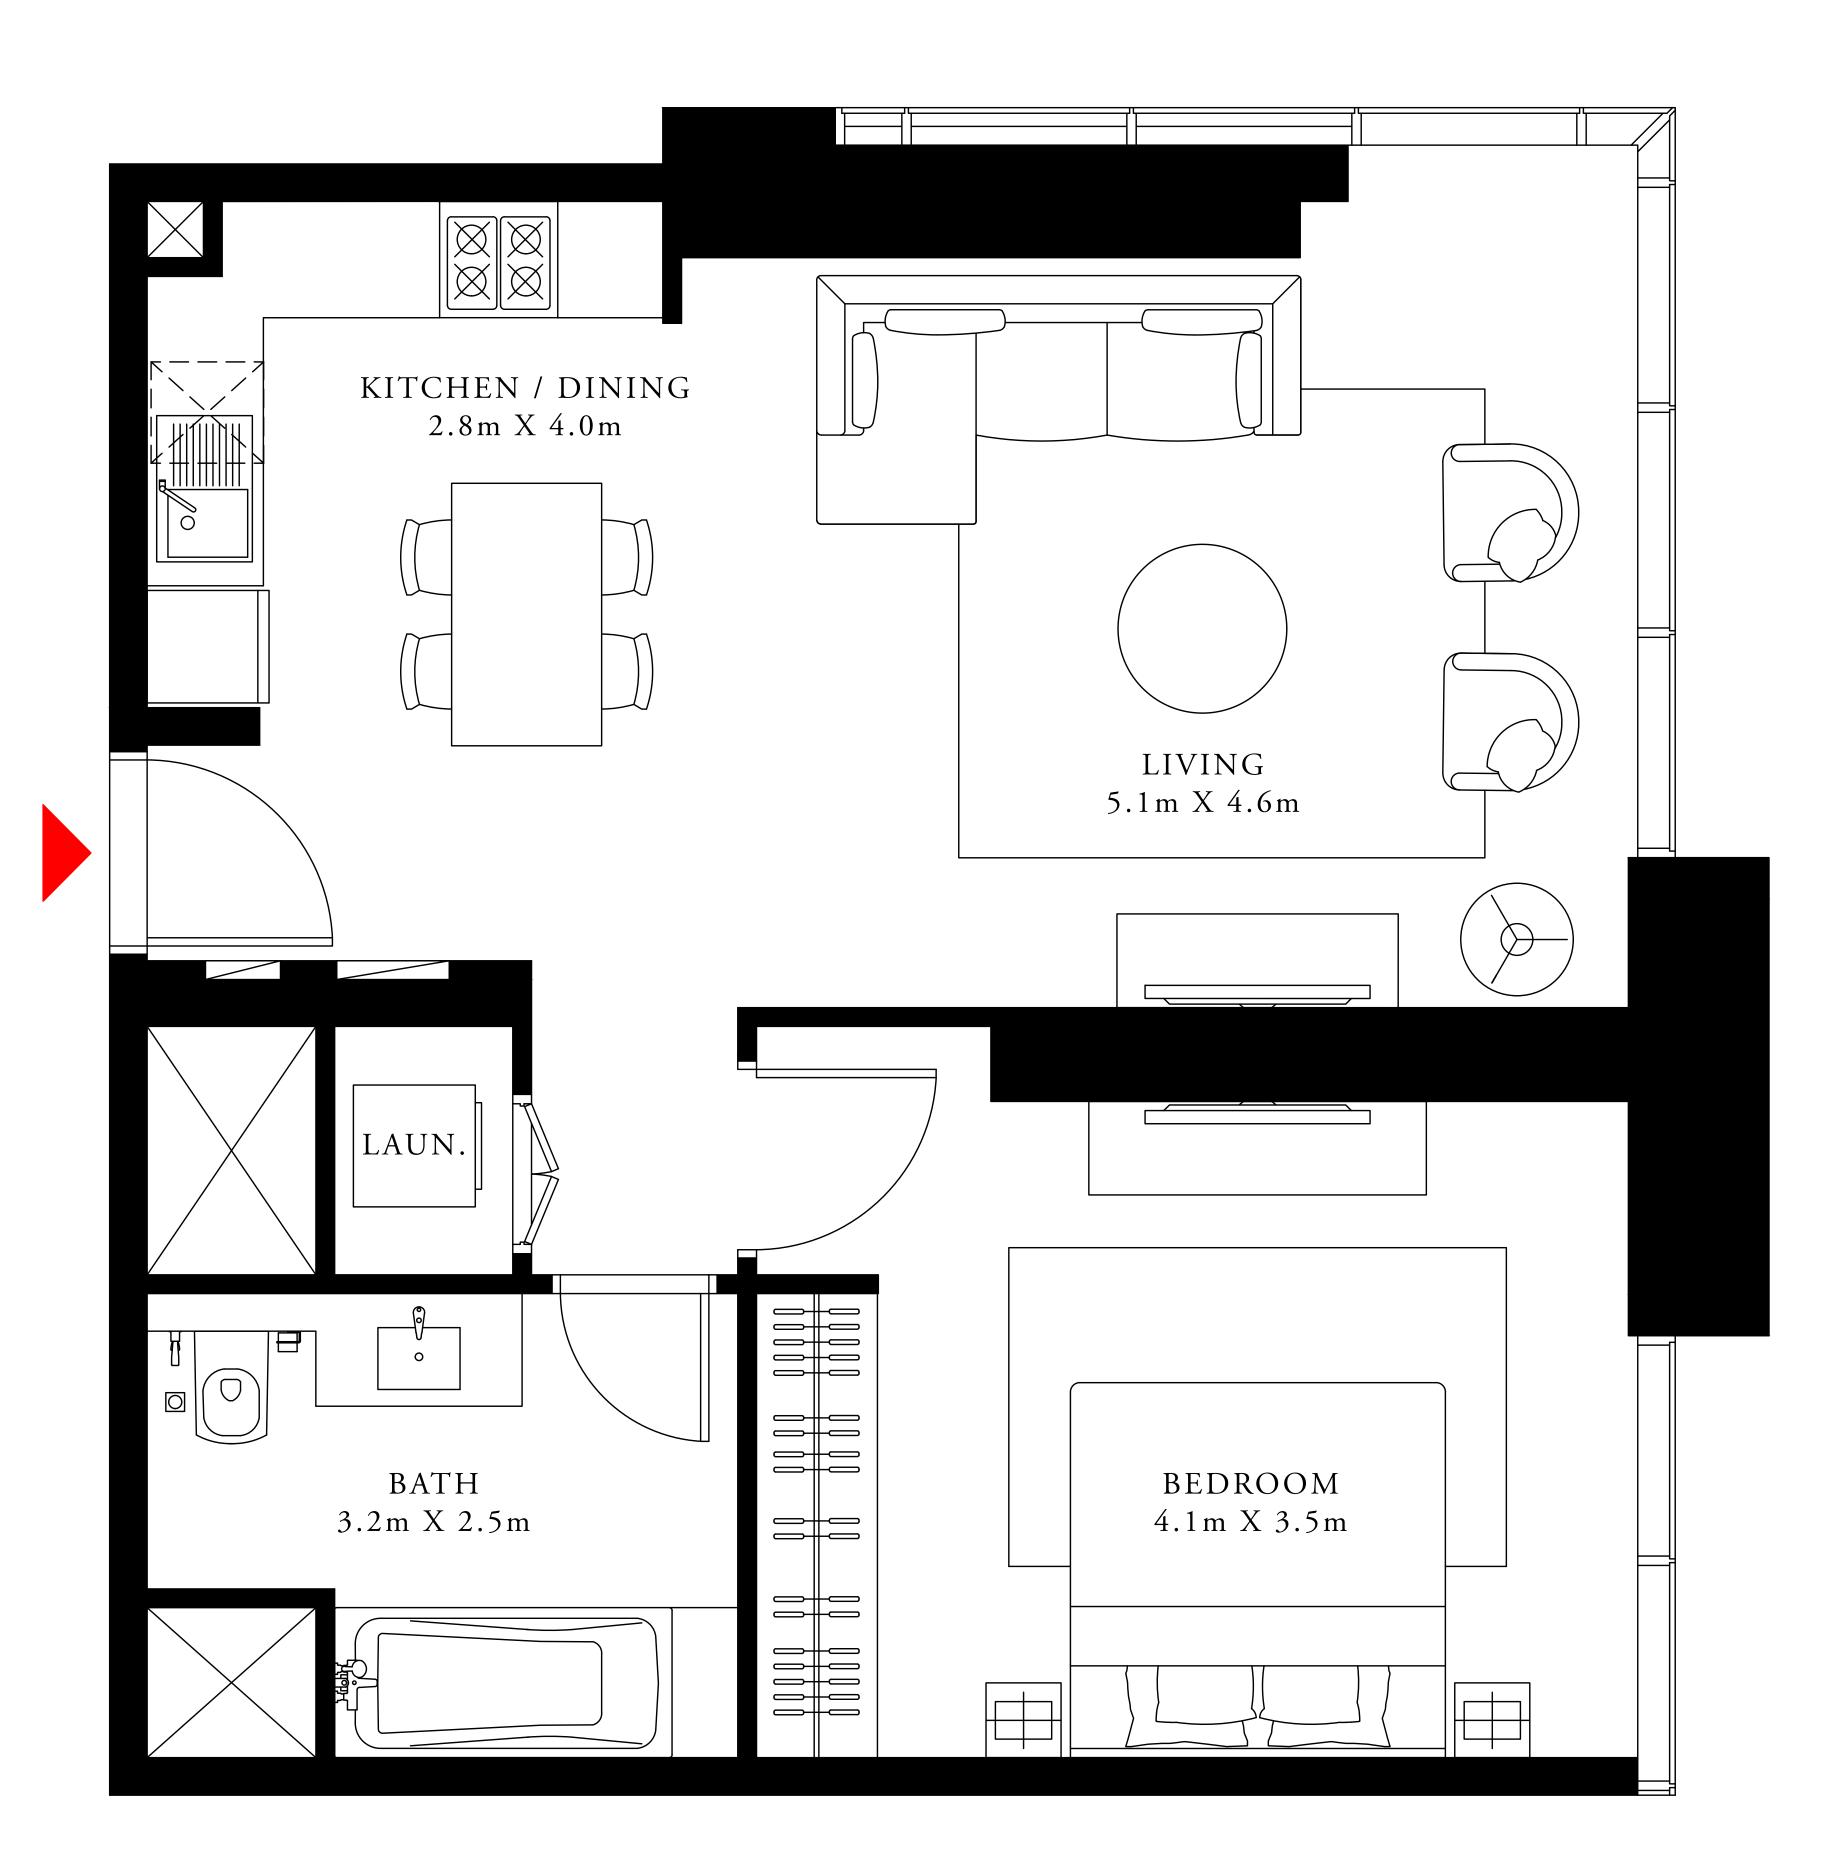

68.75 SQ.M.

0.00 SQ.M.

68.75 SQ.M.

ACT One · ACT Two

ACT ONE

2 BEDROOM TYPE 2A

LEVEL 1

UNIT 02

| SUITE AREA   | 1116.22 SQ.FT. | 1 |
|--------------|----------------|---|
| BALCONY AREA | 0.00 SQ.FT.    |   |
| TOTAL AREA   | 1116.22 SQ.FT. | 1 |

FLOOR PLAN 1. All dimensions are in imperial and metric, and measured from finish to finish excluding construction tolerances. 2. All materials, dimensions, and drawings are approximate only. 3. Information is subject to change without notice, at developer's absolute discretion. 4. Actual area may vary from the stated area. 5. Drawings not to scale. 6. All images used are for illustrative purposes only and do not represent the actual size, features, specifications, fittings, and furnishings. 7. The developer reserves the right to make revisions / alterations, at it's absolute discretion, without any liability whatsoever.

103.70 SQ.M.

0.00 SQ.M.

103.70 SQ.M.

ACT One · ACT Two

ACT ONE

BEDROOM TYPE 4A

LEVEL 1 & 3

UNIT 03