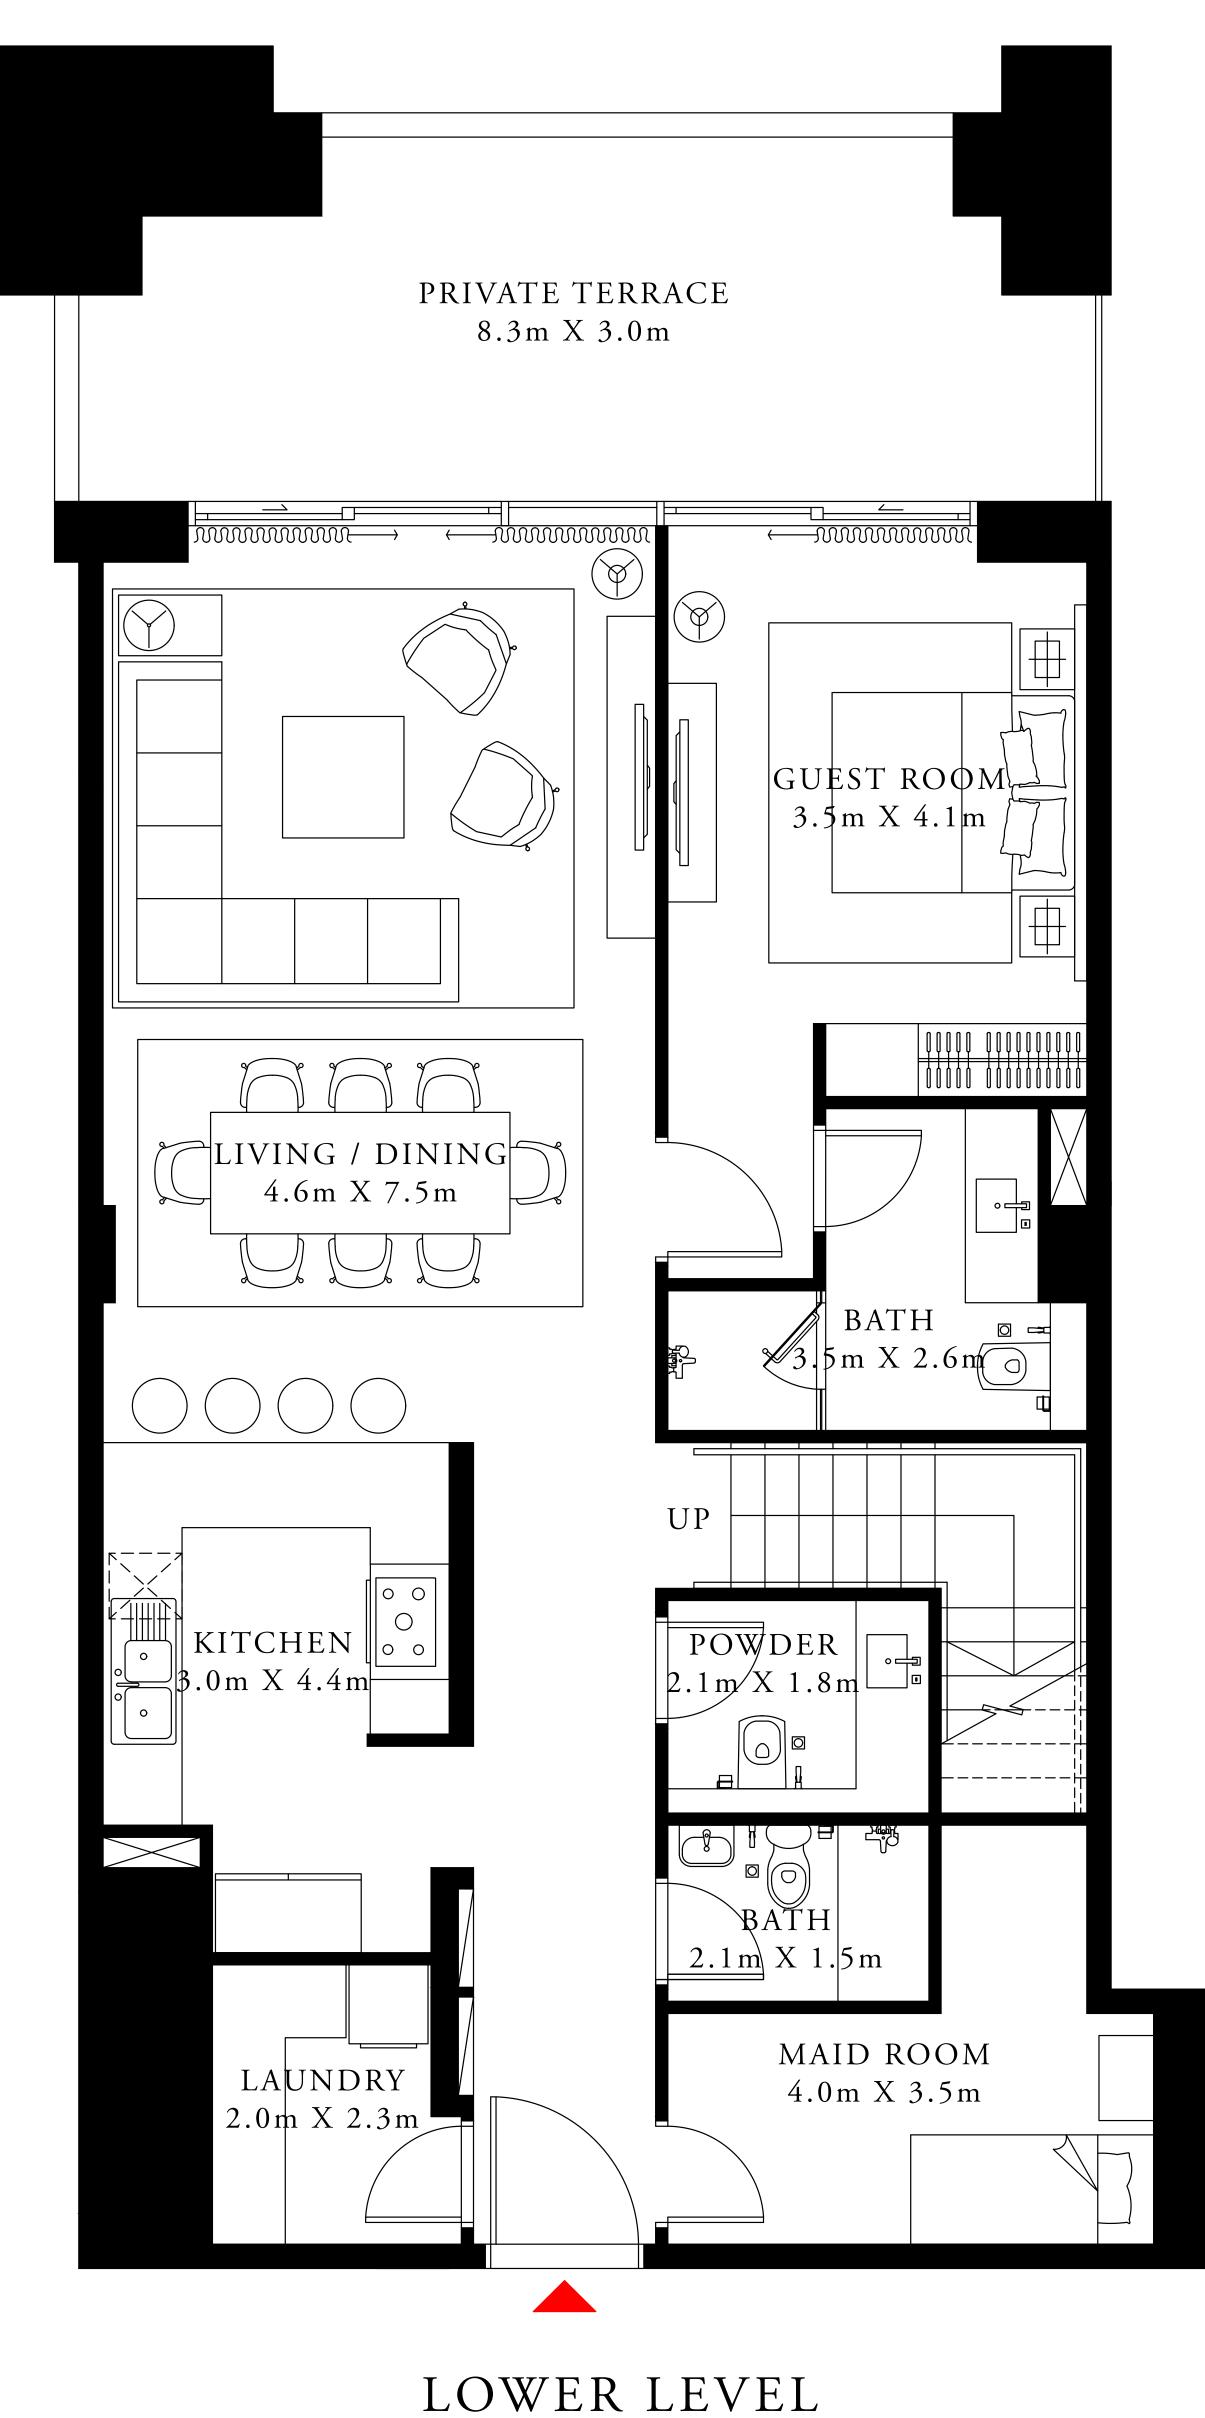

264.75 SQ.M.

26.91 SQ.M.

291.66 SQ.M.

UPPER LEVEL

ACT One · ACT Two

ACT ONE

3 BEDROOM DUPLEX 1

GROUND LEVEL UNIT 02

### LOWER LEVEL