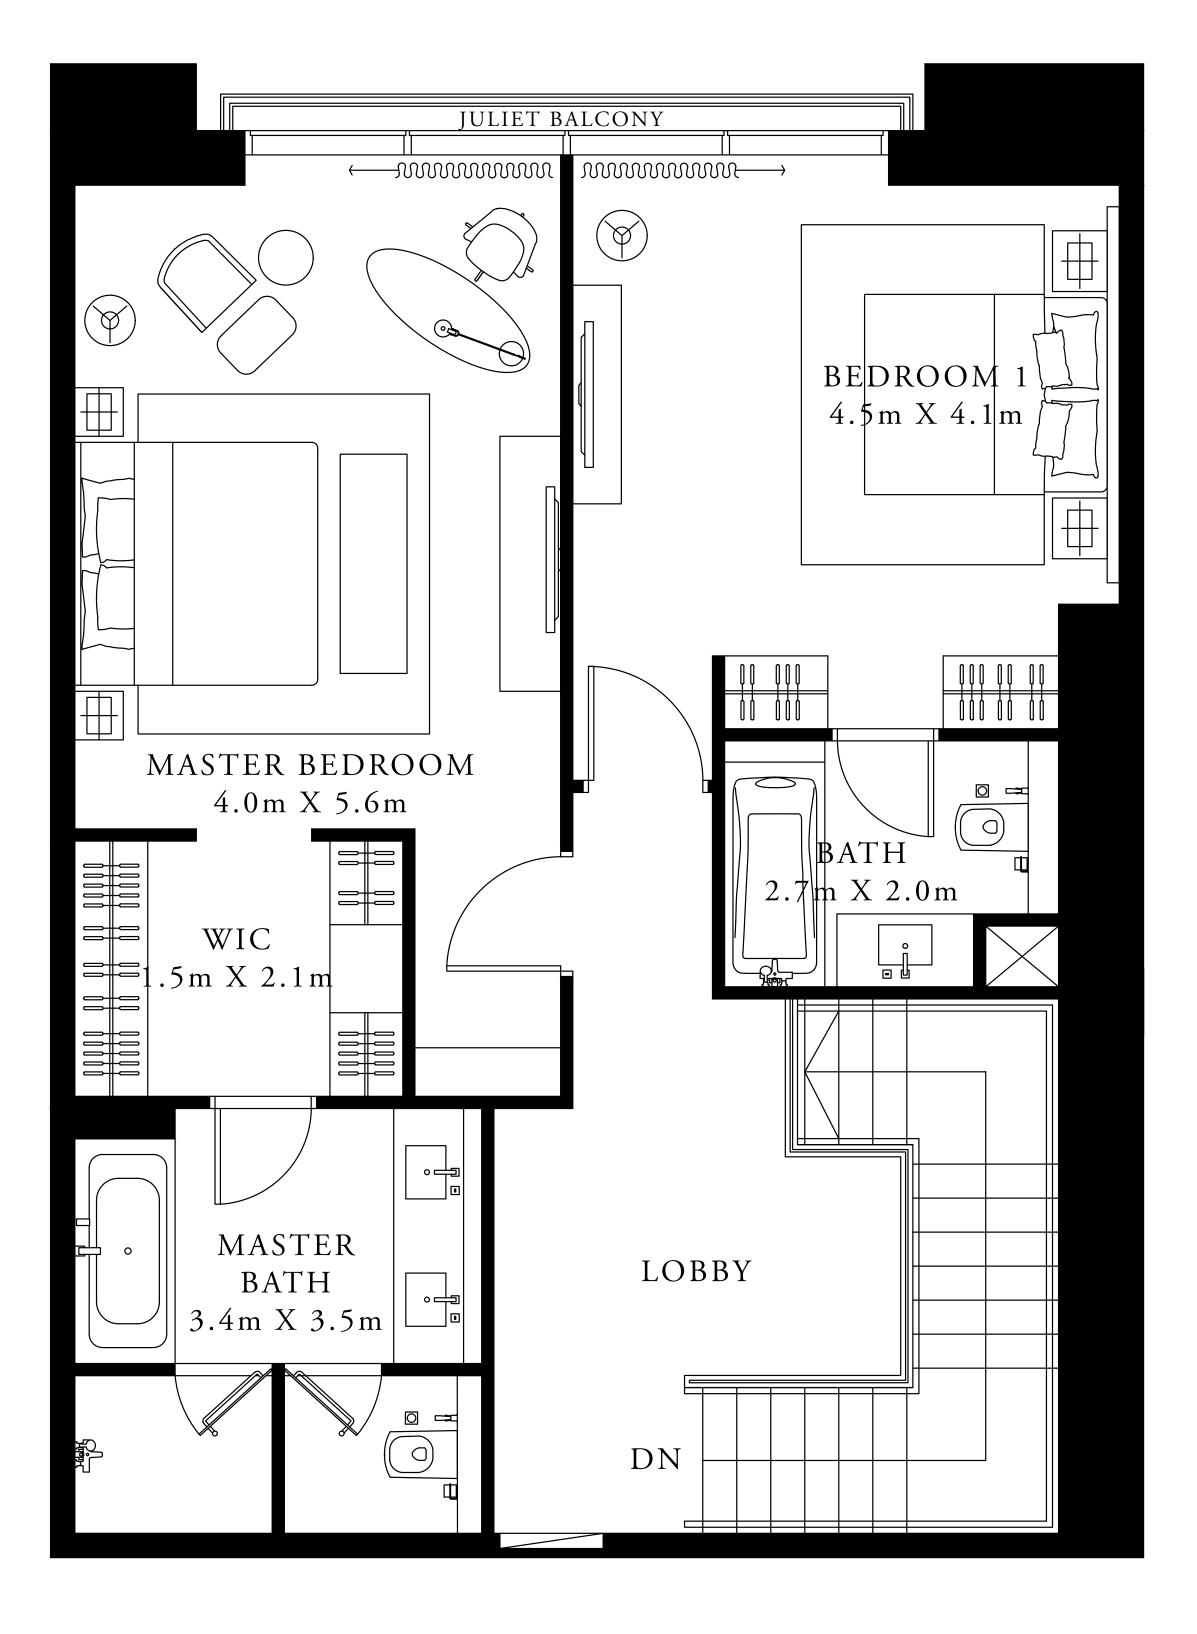

ACT One · ACT Two

ACT ONE

4 BEDROOM DUPLEX 1

GROUND LEVEL UNIT 01

| SUITE AREA                | 2849.75 SQ.FT. | 2 |
|---------------------------|----------------|---|
| TERRACE / BALCONY<br>Area | 289.66 SQ.FT.  |   |
| TOTAL AREA                | 3139.41 SQ.FT. | 2 |

FLOOR PLAN 1. All dimensions are in imperial and metric, and measured from finish to finish excluding construction tolerances. 2. All materials, dimensions, and drawings are approximate only. 3. Information is subject to change without notice, at developer's absolute discretion. 4. Actual area may vary from the stated area. 5. Drawings not to scale. 6. All images used are for illustrative purposes only and do not represent the actual size, features, specifications, fittings, and furnishings. 7. The developer reserves the right to make revisions / alterations, at it's absolute discretion, without any liability whatsoever.