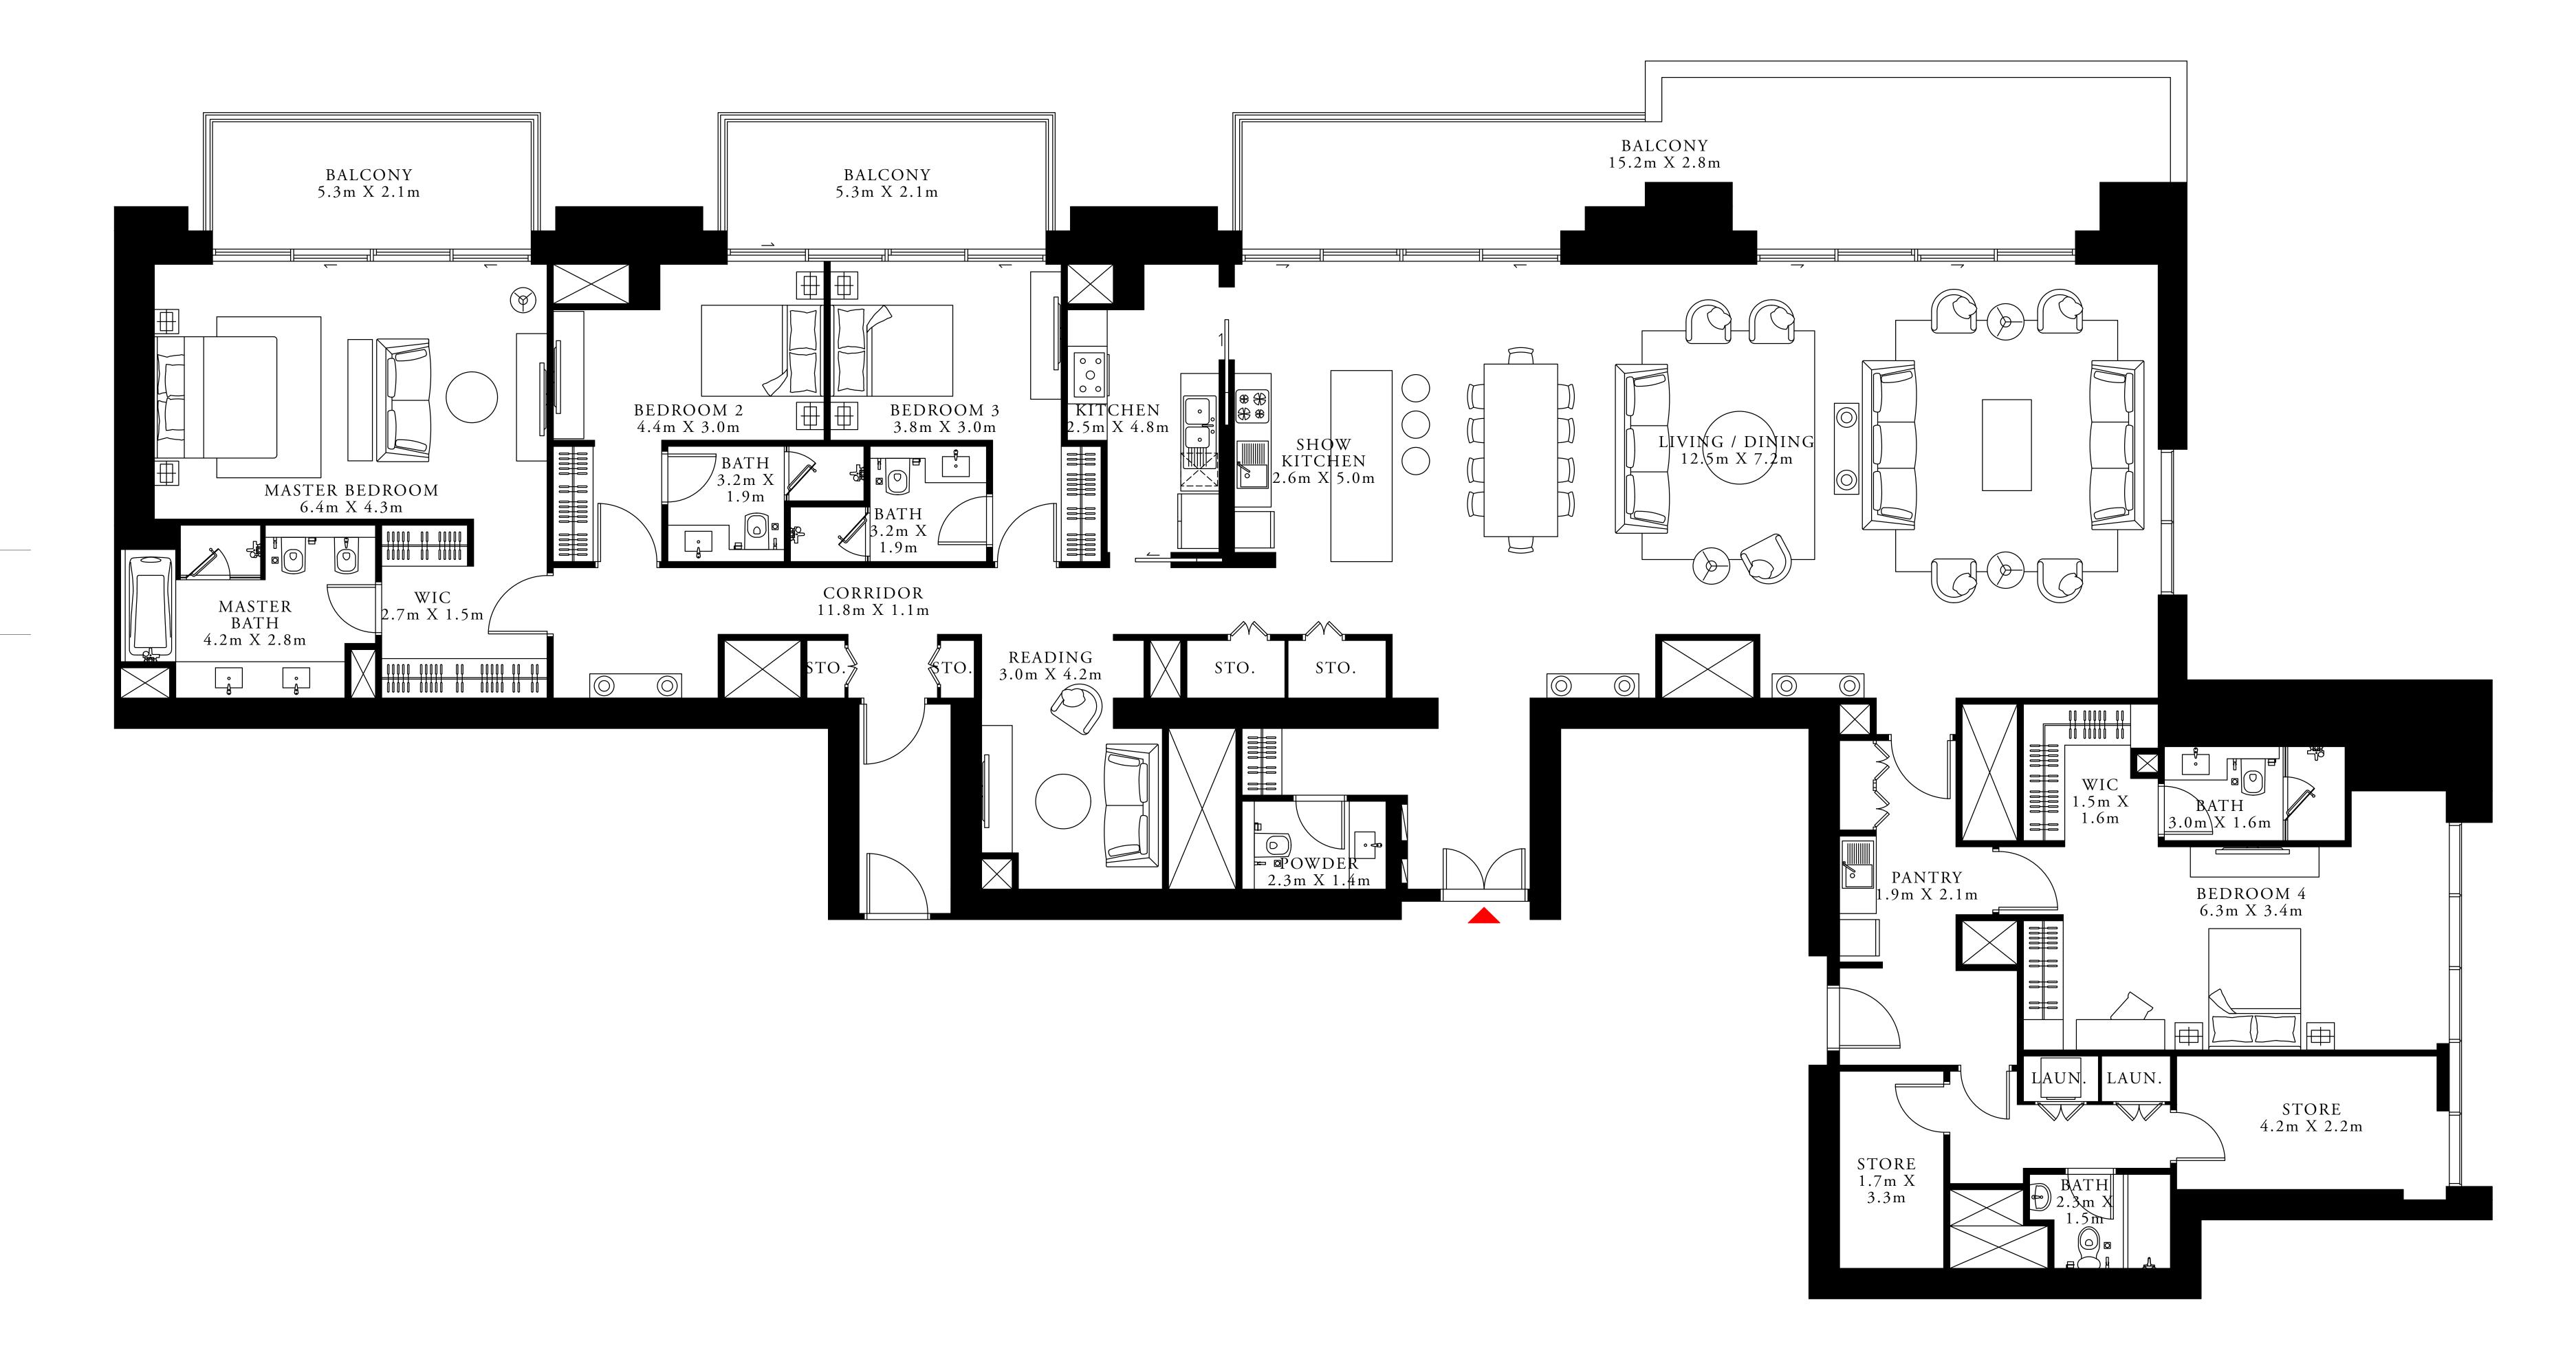

264.75 SQ.M.

26.91 SQ.M.

291.66 SQ.M.

UPPER LEVEL

ACT One · ACT Two

ACT ONE

3 BEDROOM DUPLEX 1

GROUND LEVEL UNIT 02