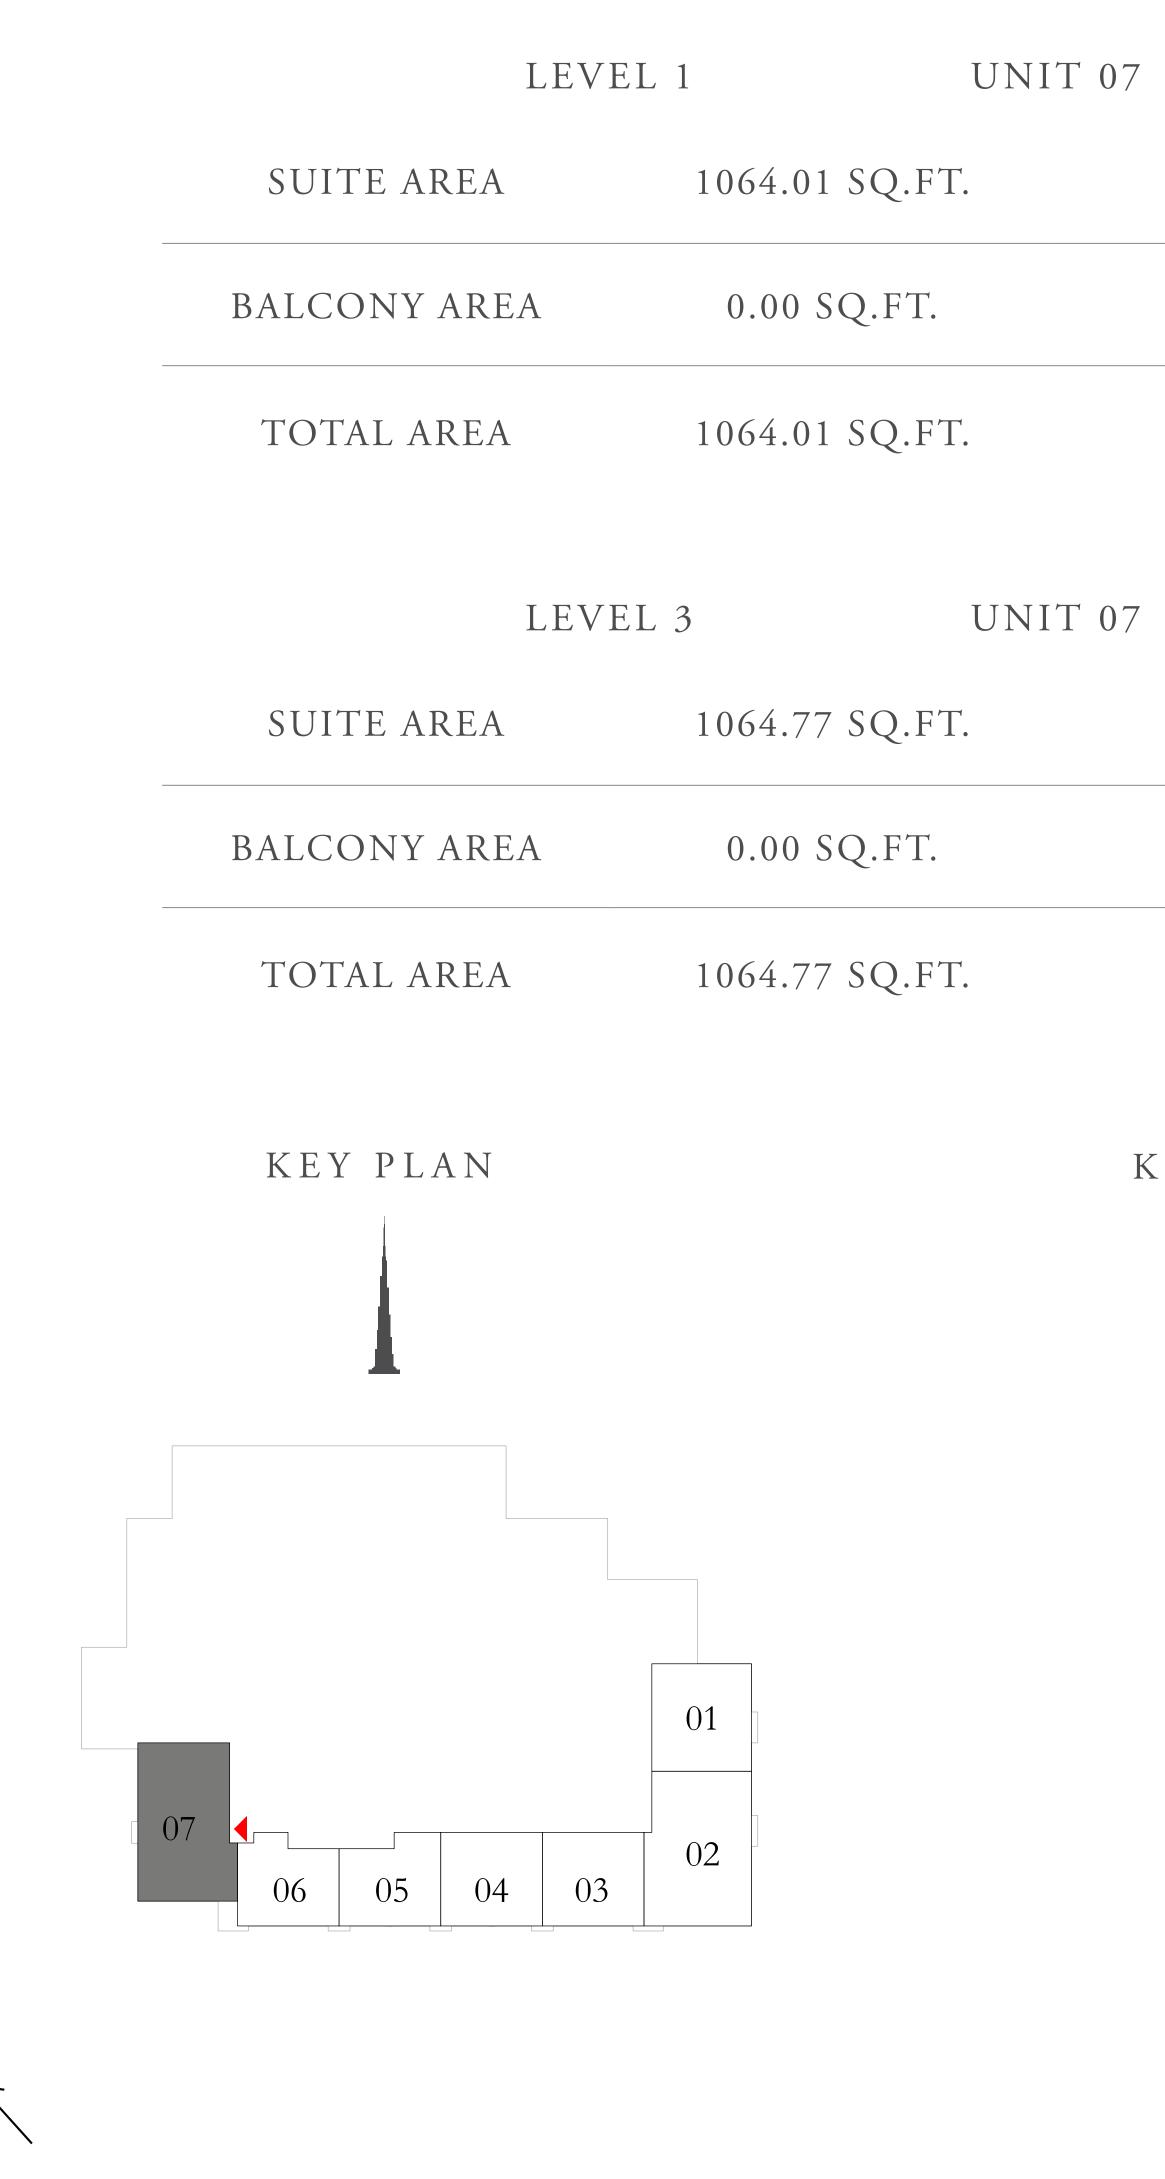

SUITE AREA

1064.87 SQ.FT.

0.00 SQ.FT.

BALCONY AREA

1064.87 SQ.FT.

TOTAL AREA

KEY PLAN

0008 03 05 06

Ν

FLOOR PLAN 1. All dimensions are in imperial and metric, and measured from finish to finish excluding construction tolerances. 2. All materials, dimensions, and drawings are approximate only. 3. Information is subject to change without notice, at developer's absolute discretion. 4. Actual area may vary from the stated area. 5. Drawings not to scale. 6. All images used are for illustrative purposes only and do not represent the actual size, features, specifications, fittings, and furnishings. 7. The developer reserves the right to make revisions / alterations, at it's absolute discretion, without any liability whatsoever.

98.93 SQ.M.

0.00 SQ.M.

98.93 SQ.M.

ACT One · ACT Two

ACT ONE

2 BEDROOM TYPE 10

LEVEL 45

UNIT 08