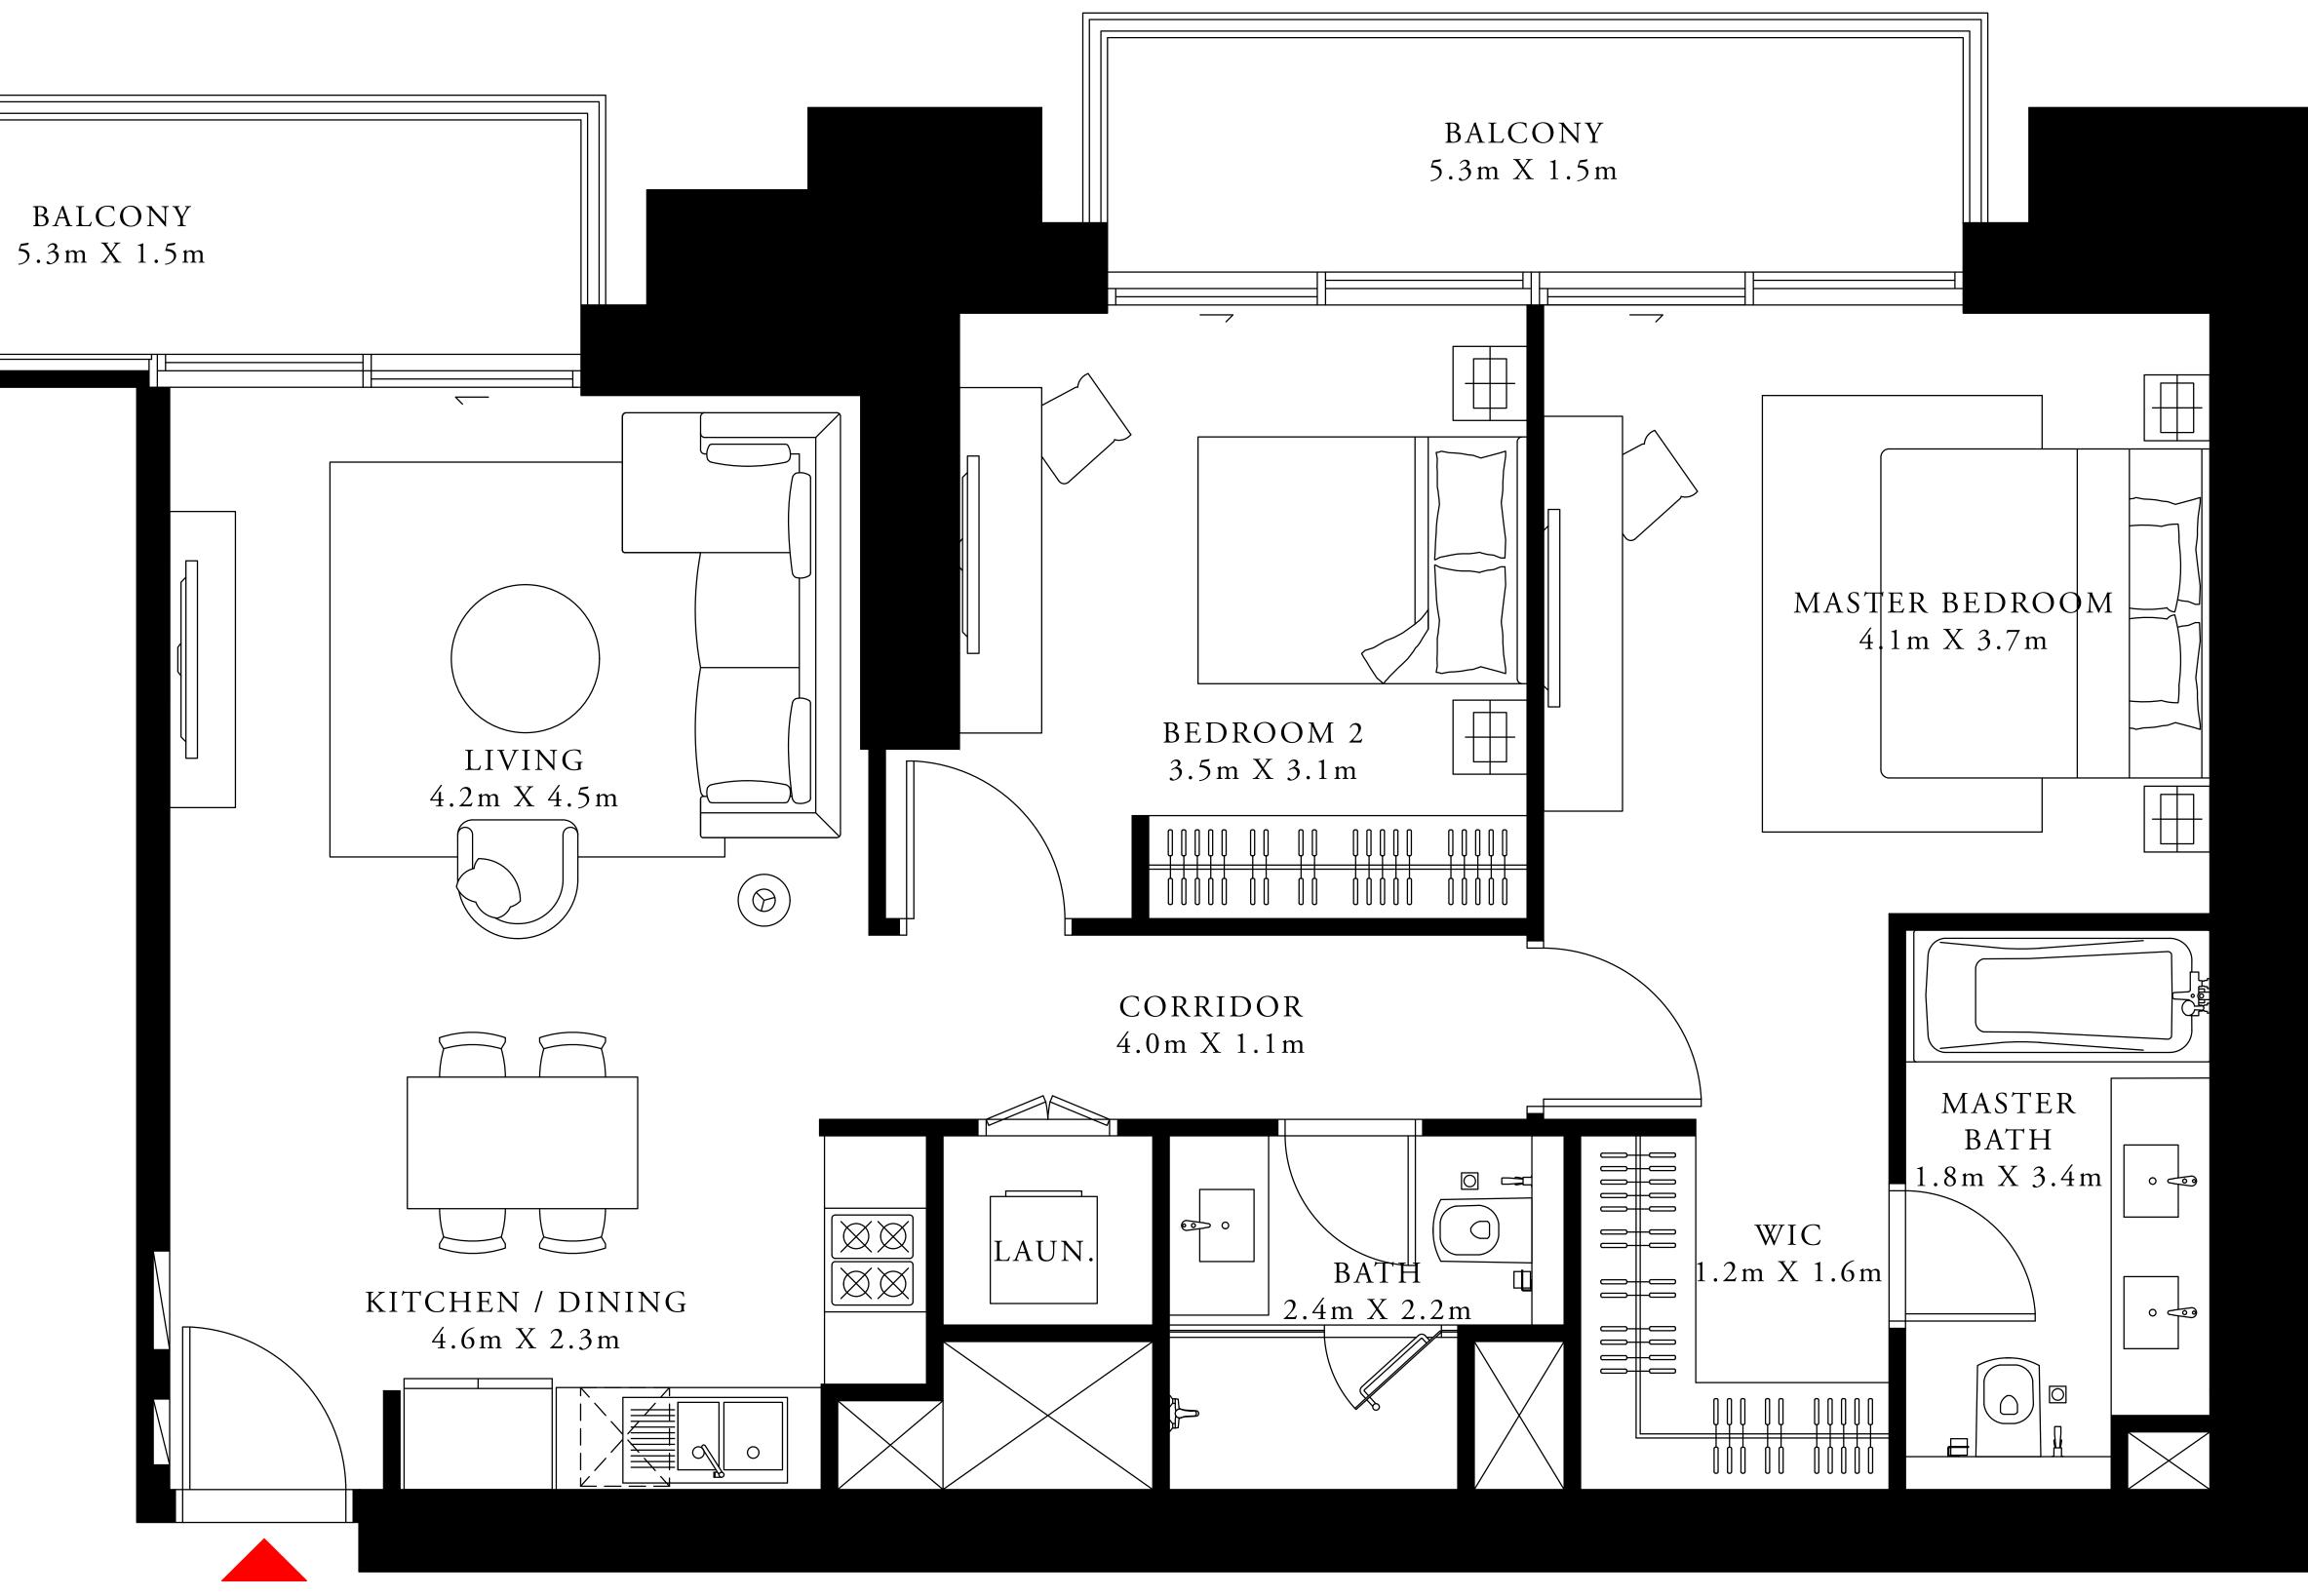

### UPPER LEVEL

ACT One · ACT Two

ACT ONE

BEDROOM TYPE 5A

LEVEL 1 & 3

UNIT 01

SUITE AREA

740.02 SQ.FT.

0.00 SQ.FT.

BALCONY AREA

TOTAL AREA

740.02 SQ.FT.

KEY PLAN 07 02 Ν

FLOOR PLAN 1. All dimensions are in imperial and metric, and measured from finish to finish excluding construction tolerances. 2. All materials, dimensions, and drawings are approximate only. 3. Information is subject to change without notice, at developer's absolute discretion. 4. Actual area may vary from the stated area. 5. Drawings not to scale. 6. All images used are for illustrative purposes only and do not represent the actual size, features, specifications, fittings, and furnishings. 7. The developer reserves the right to make revisions / alterations, at it's absolute discretion, without any liability whatsoever.

68.75 SQ.M.

0.00 SQ.M.

68.75 SQ.M.

ACT One · ACT Two

ACT ONE

2 BEDROOM TYPE 2A

LEVEL 1

UNIT 02