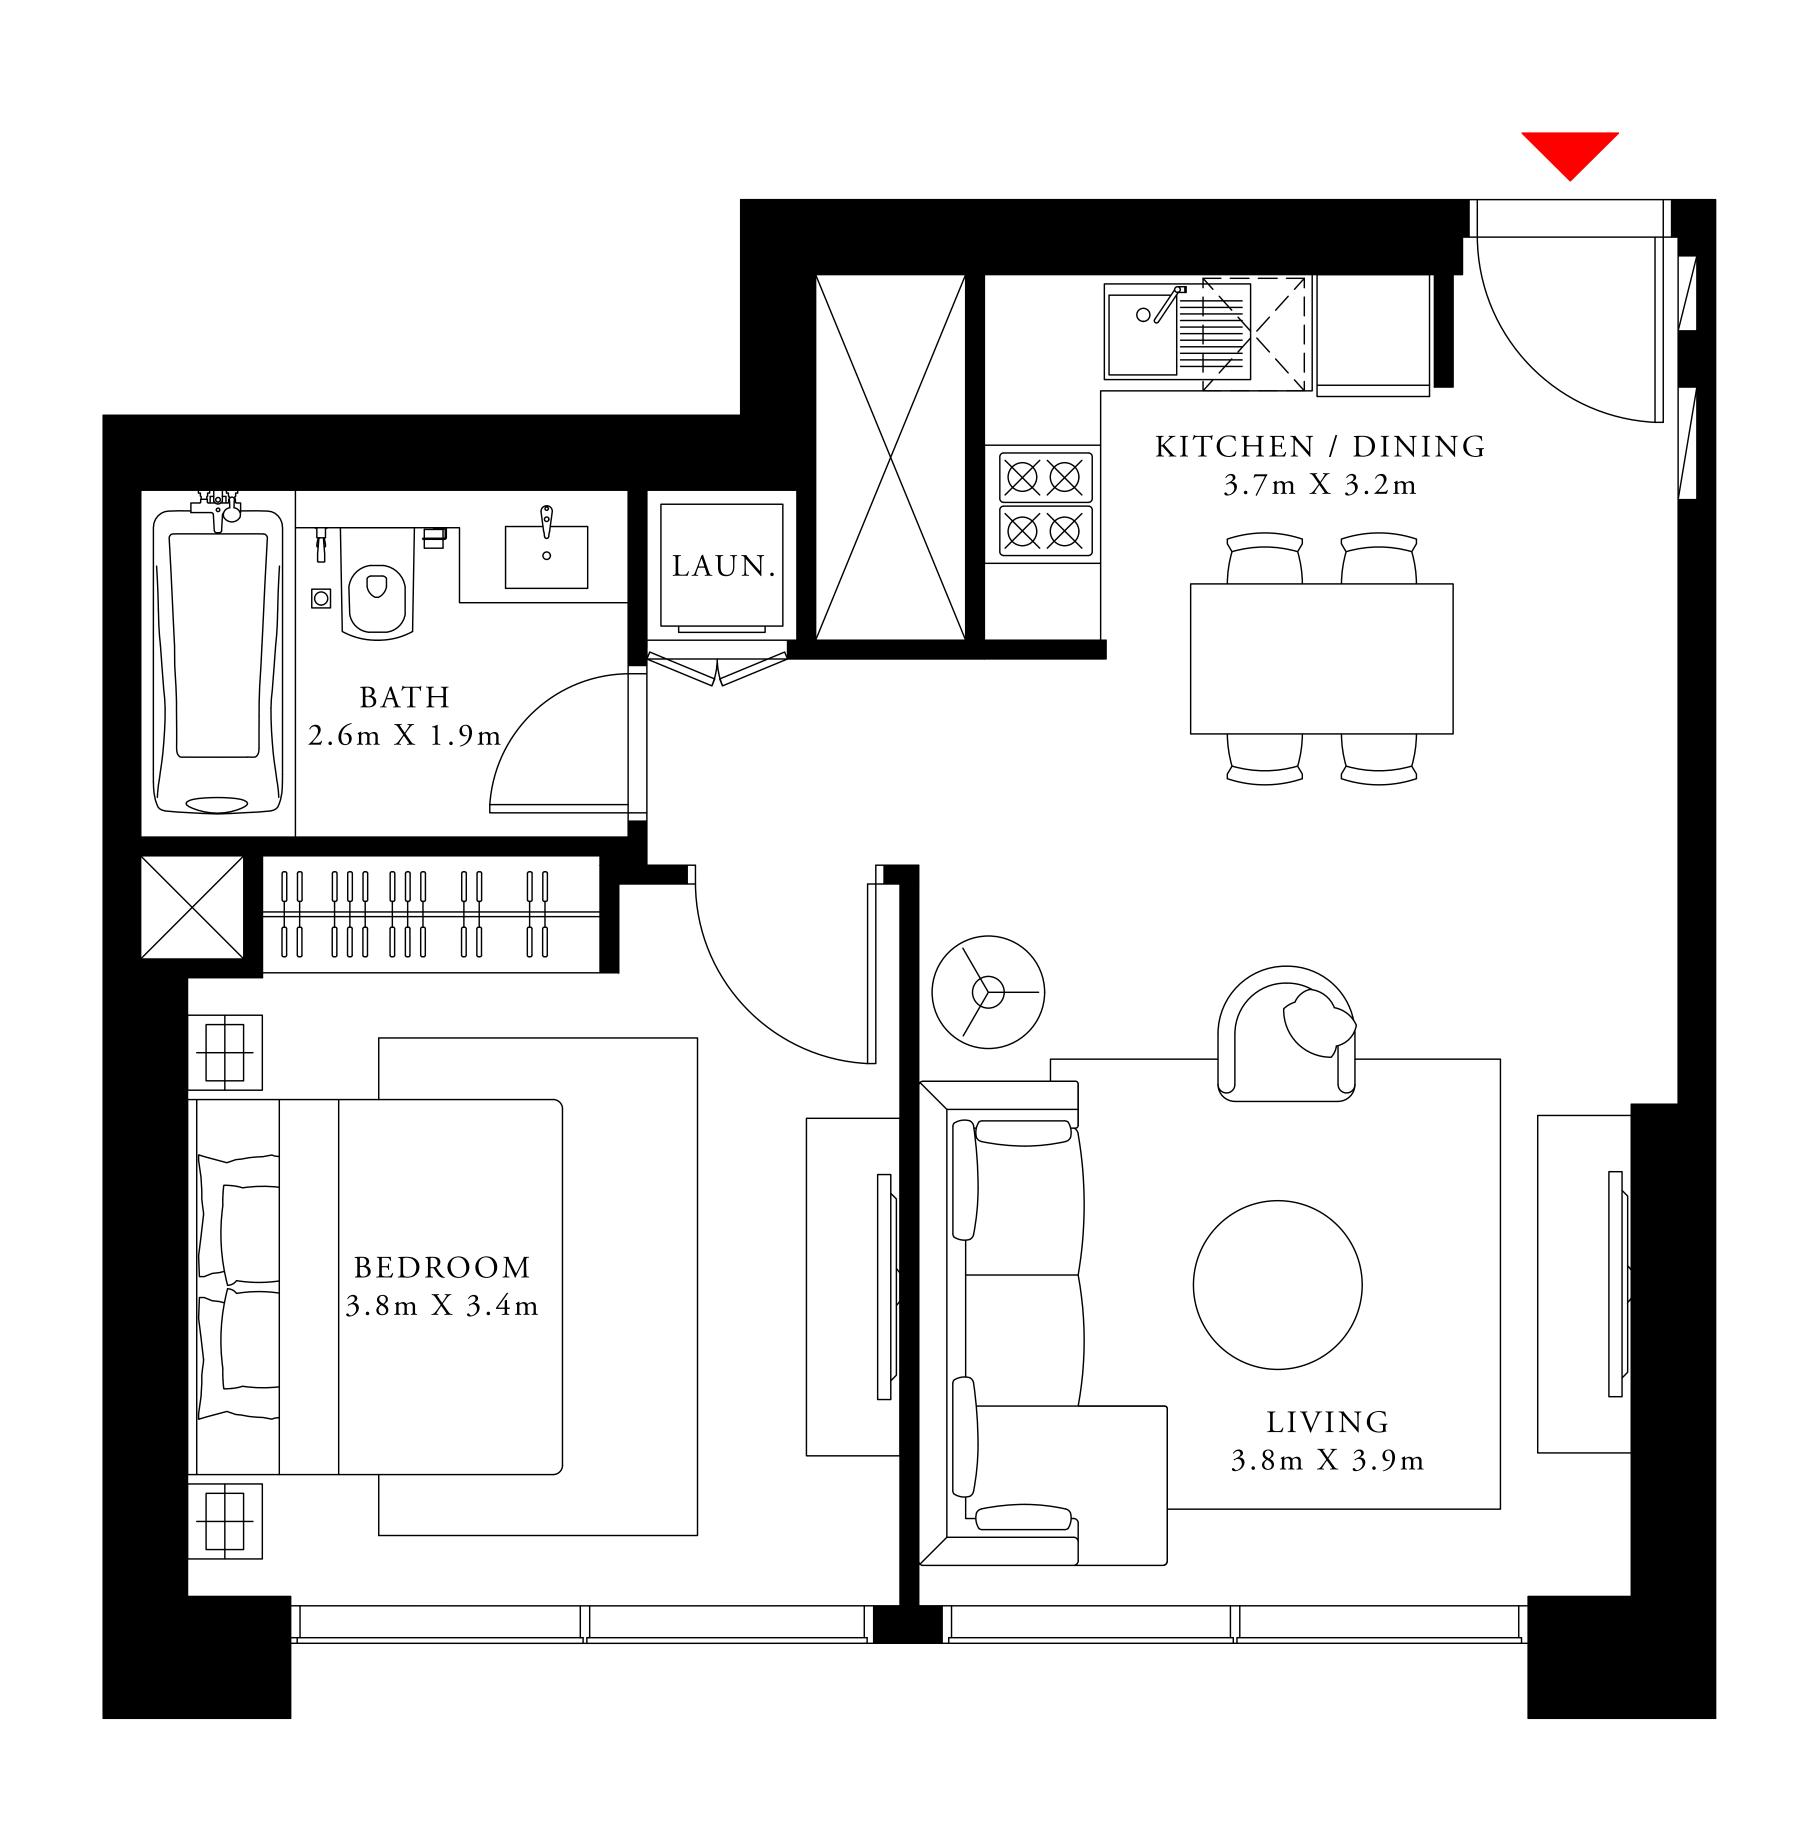

ACT One · ACT Two

ACT ONE

3 BEDROOM TYPE 3C3

LEVEL 47

UNIT 01

| SUITE AREA   | 1523.20 SQ.FT. | 1 |
|--------------|----------------|---|
| BALCONY AREA | 267.05 SQ.FT.  | , |
| TOTAL AREA   | 1790.25 SQ.FT. | 1 |

7. The developer reserves the right to make revisions / alterations, at it's absolute discretion, without any liability whatsoever.

141.51 SQ.M.

24.81 SQ.M.

166.32 SQ.M.

KEY SECTION

FLOOR PLAN 1. All dimensions are in imperial and metric, and measured from finish to finish excluding construction tolerances. 2. All materials, dimensions, and drawings are approximate only. 3. Information is subject to change without notice, at developer's absolute discretion. 4. Actual area may vary from the stated area. 5. Drawings not to scale. 6. All images used are for illustrative purposes only and do not represent the actual size, features, specifications, fittings, and furnishings.