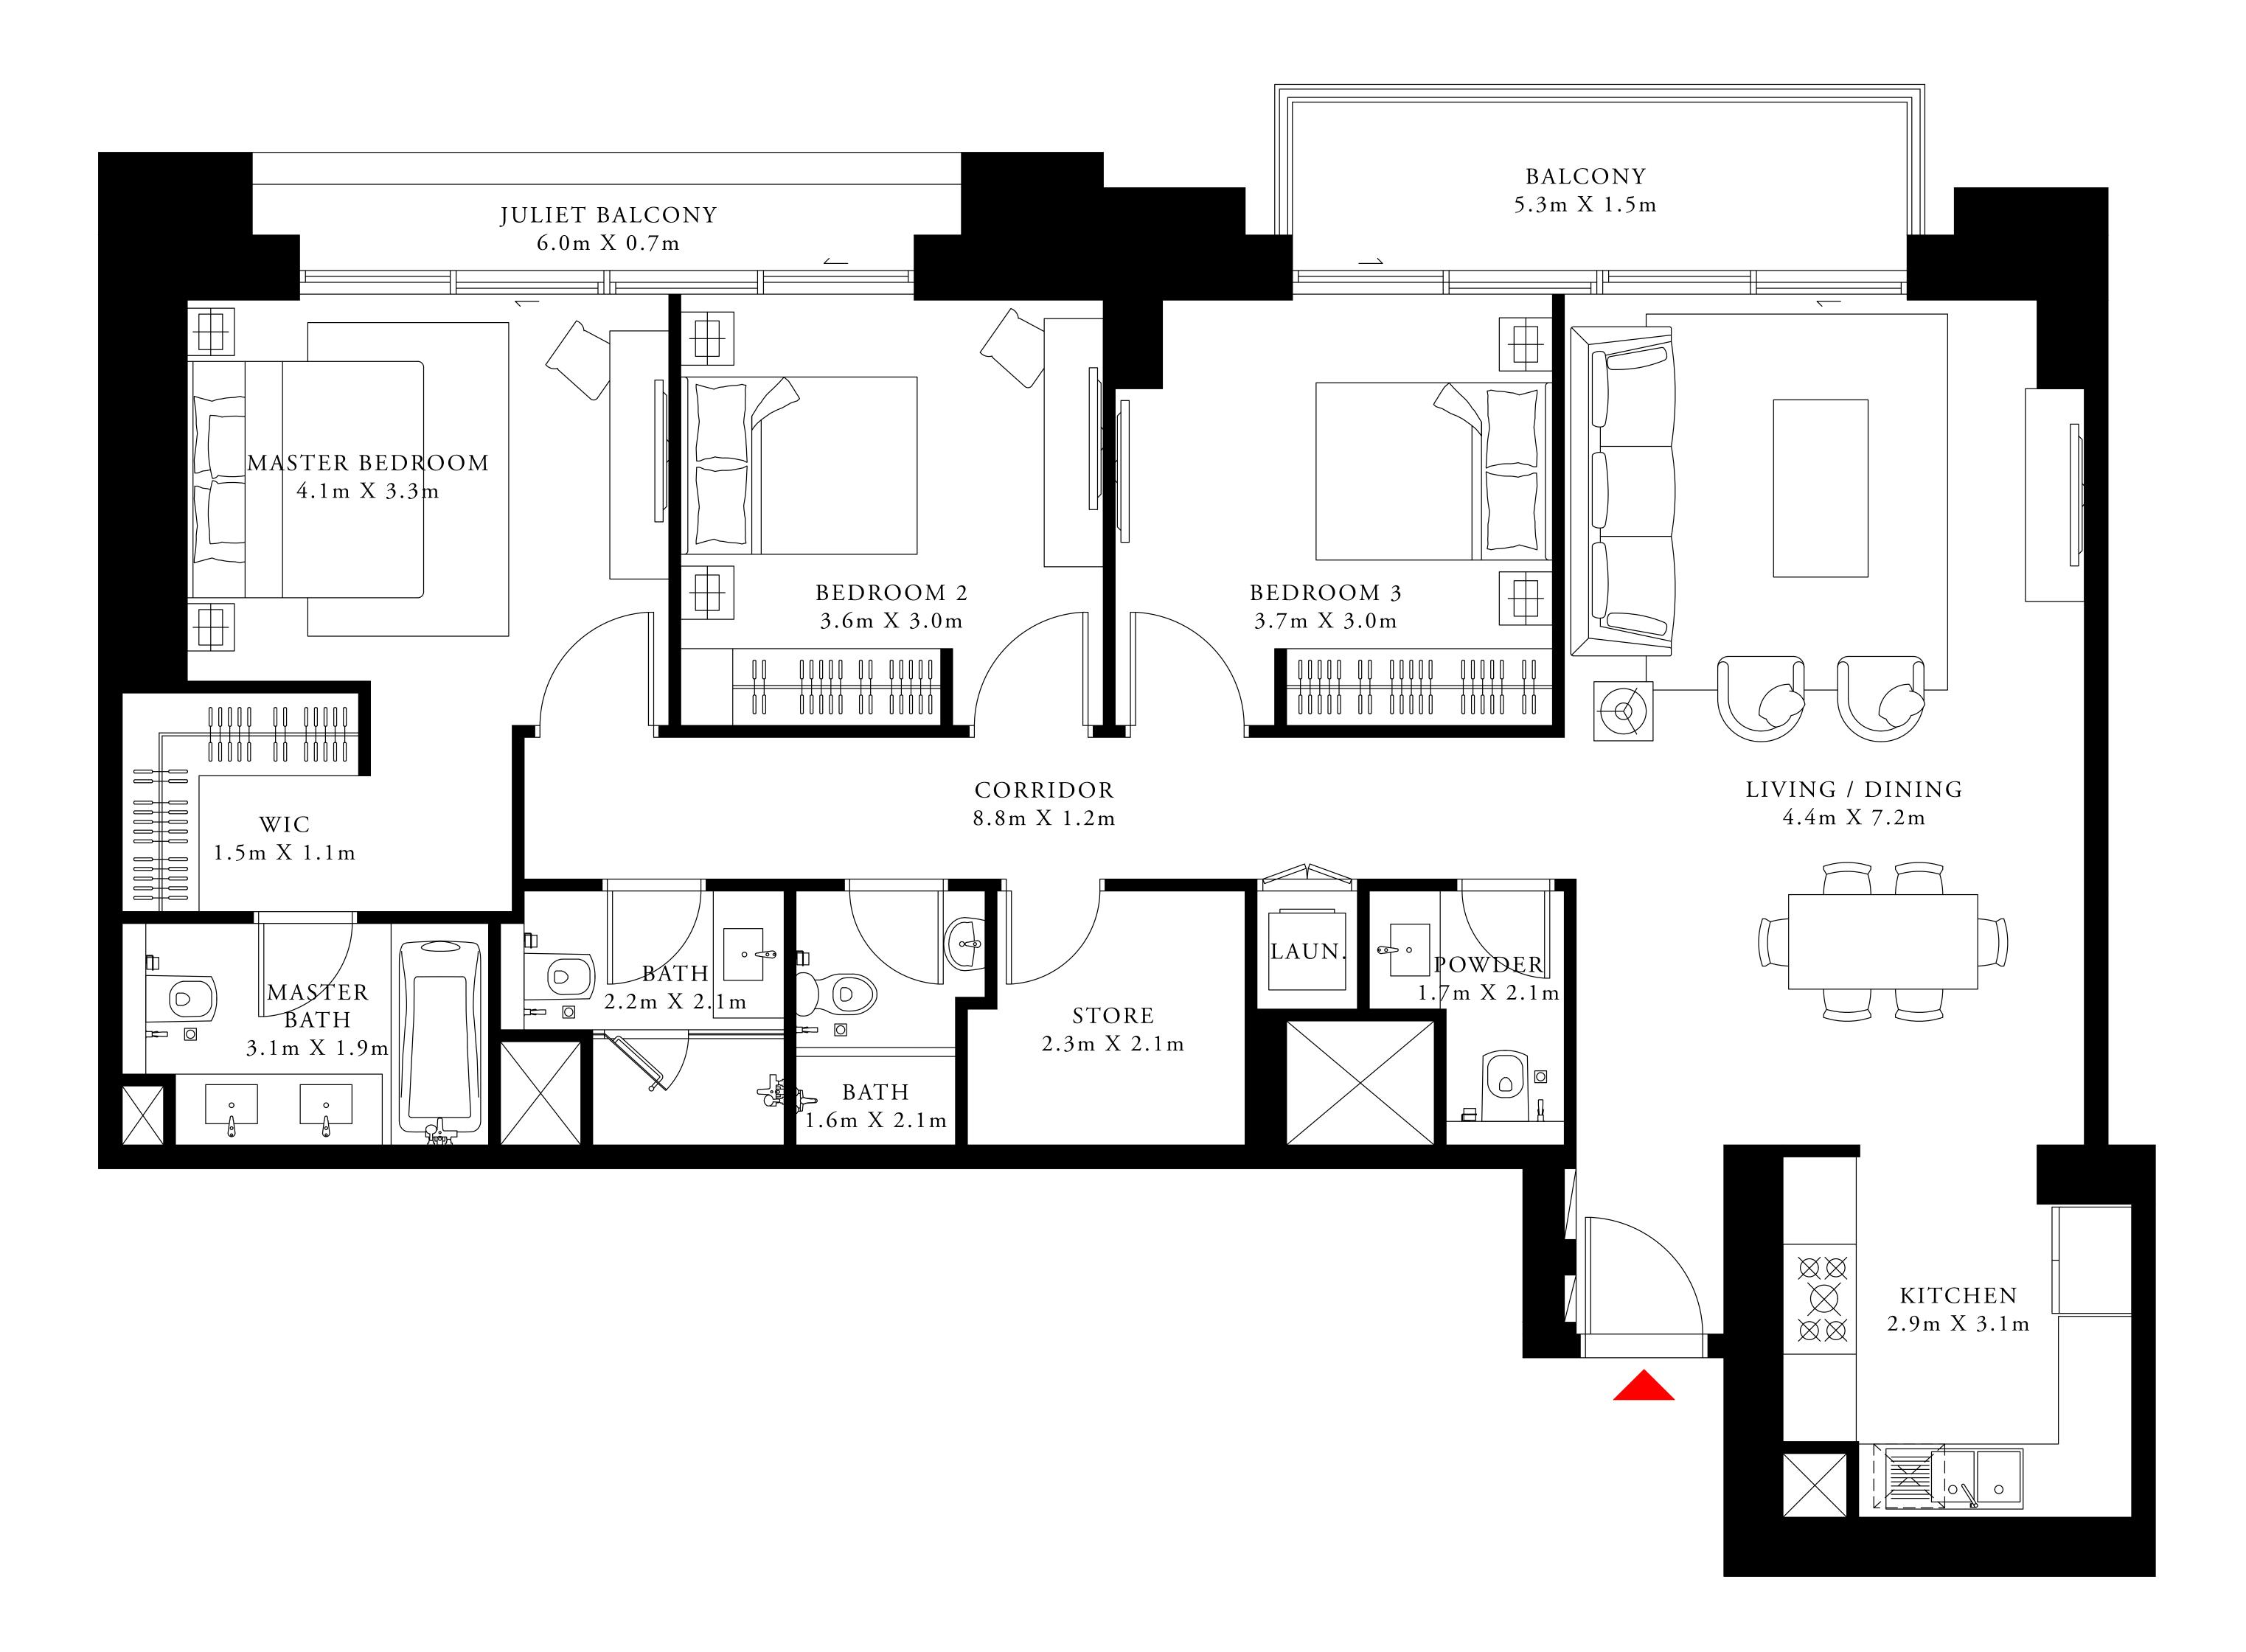

264.75 SQ.M.

26.91 SQ.M.

291.66 SQ.M.

UPPER LEVEL

ACT One · ACT Two

ACT ONE

3 BEDROOM DUPLEX 1

GROUND LEVEL UNIT 02