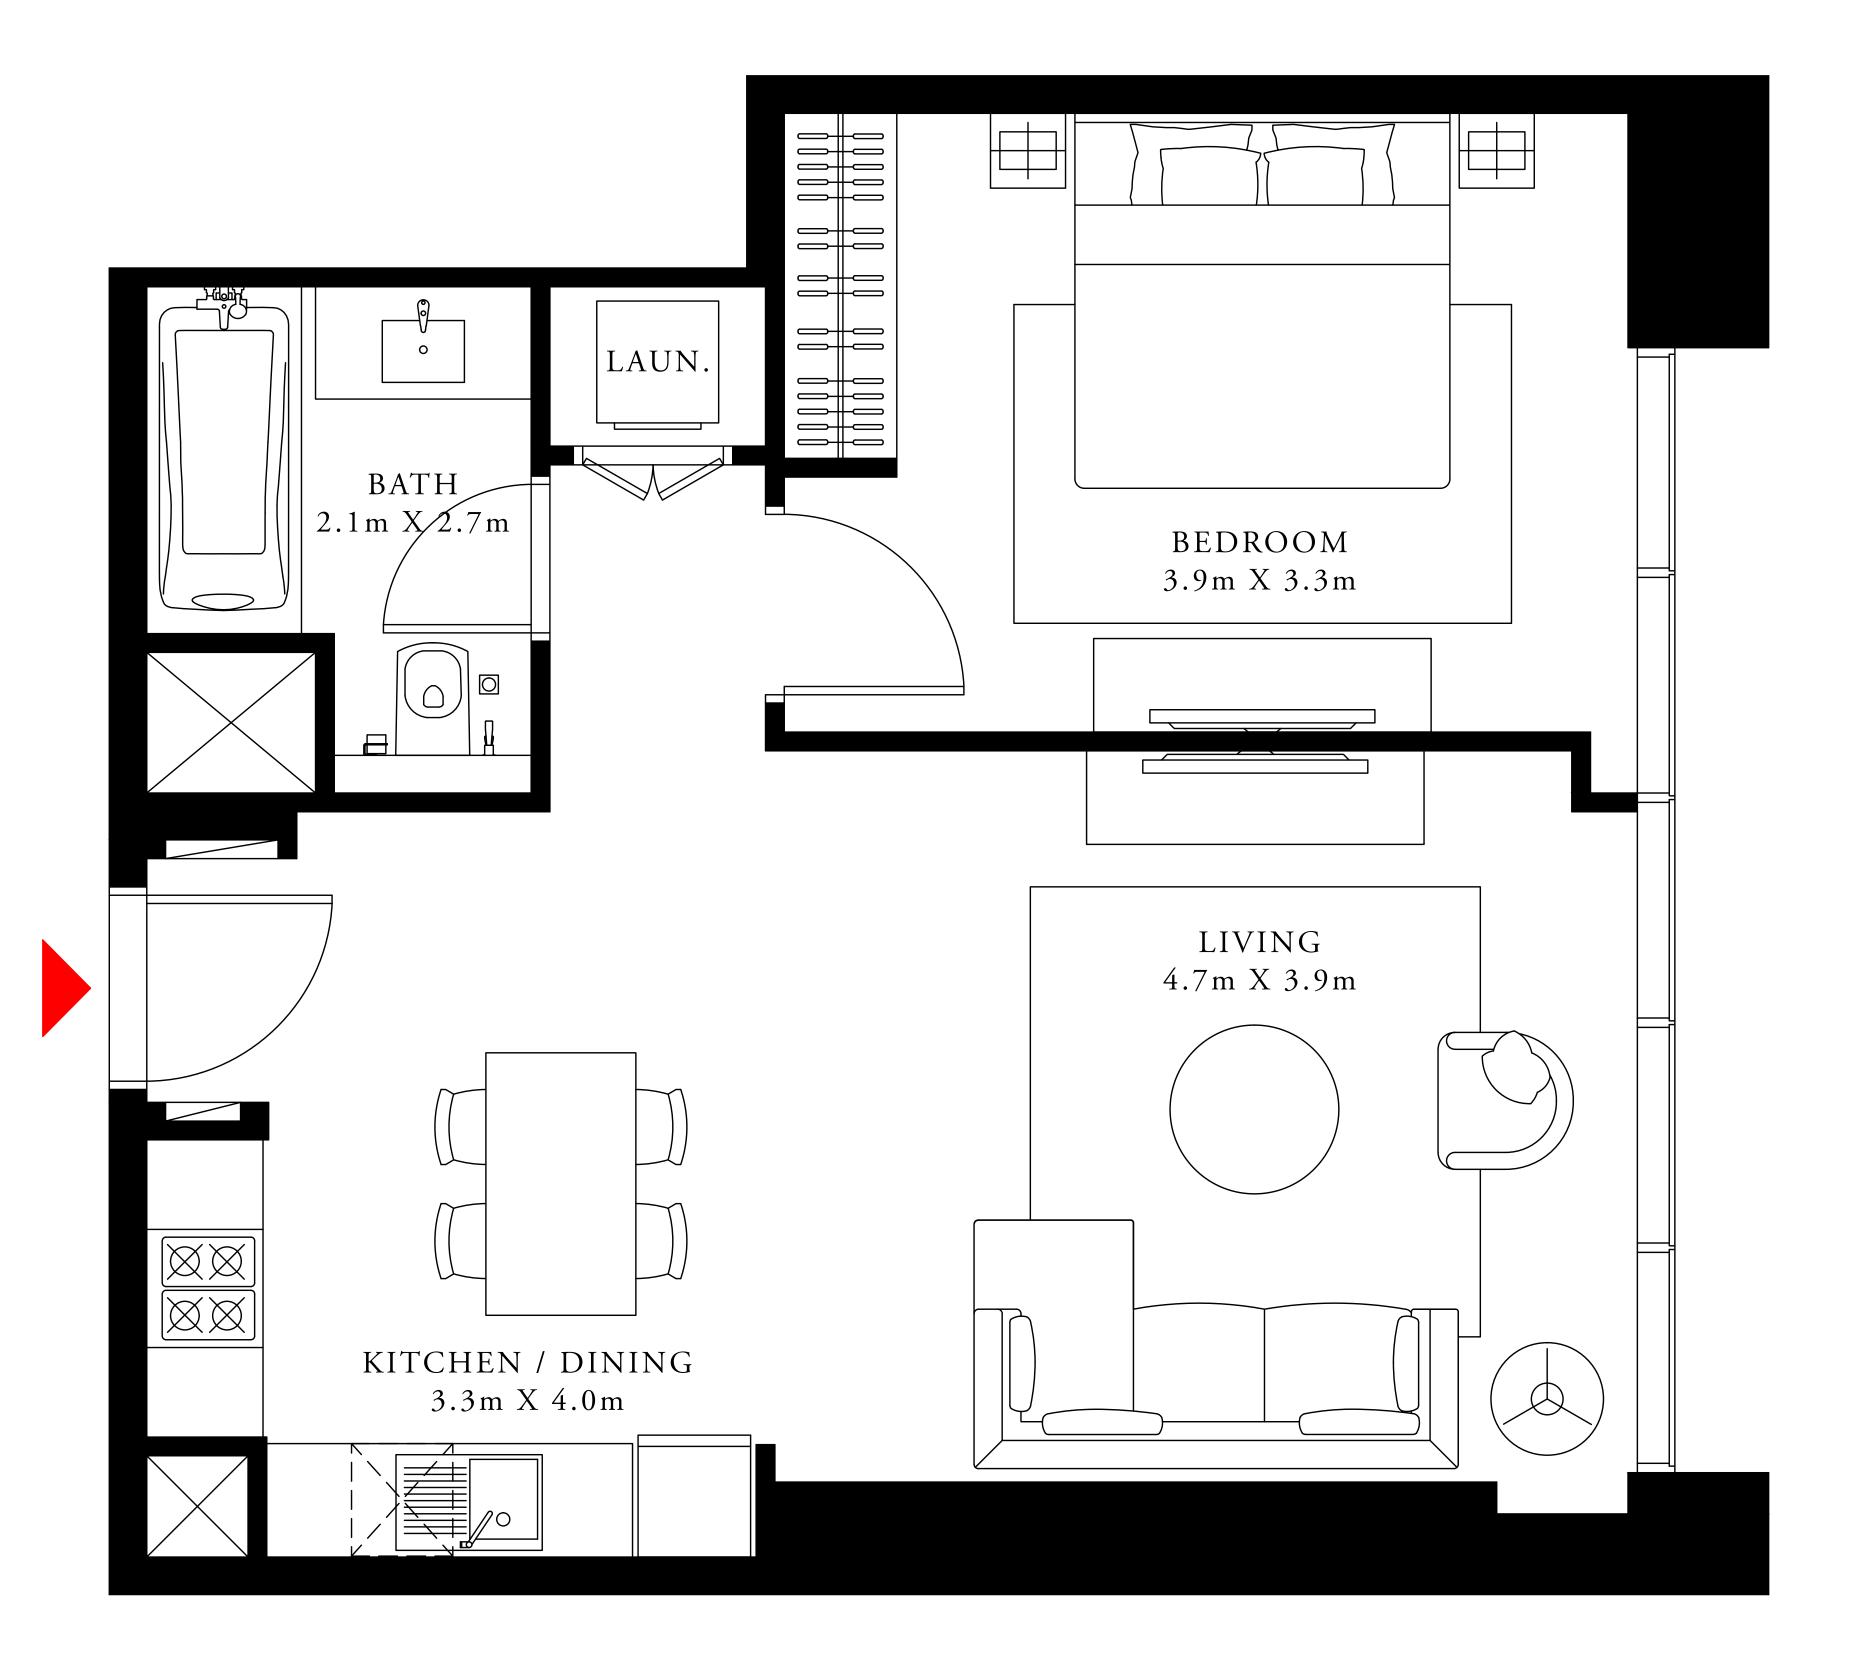

ACT One · ACT Two

ACT ONE

3 BEDROOM TYPE 3C2

LEVEL 46

UNIT 01

SUITE AREA 1523.20 SQ.FT. 141.51 SQ.M. BALCONY AREA 318.29 SQ.FT. 29.57 SQ.M. TOTAL AREA 1841.49 SQ.FT. 171.08 SQ.M.

KEY PLAN 07 03

FLOOR PLAN 1. All dimensions are in imperial and metric, and measured from finish to finish excluding construction tolerances. 2. All materials, dimensions, and drawings are approximate only. 3. Information is subject to change without notice, at developer's absolute discretion. 4. Actual area may vary from the stated area. 5. Drawings not to scale. 6. All images used are for illustrative purposes only and do not represent the actual size, features, specifications, fittings, and furnishings. 7. The developer reserves the right to make revisions / alterations, at it's absolute discretion, without any liability whatsoever.