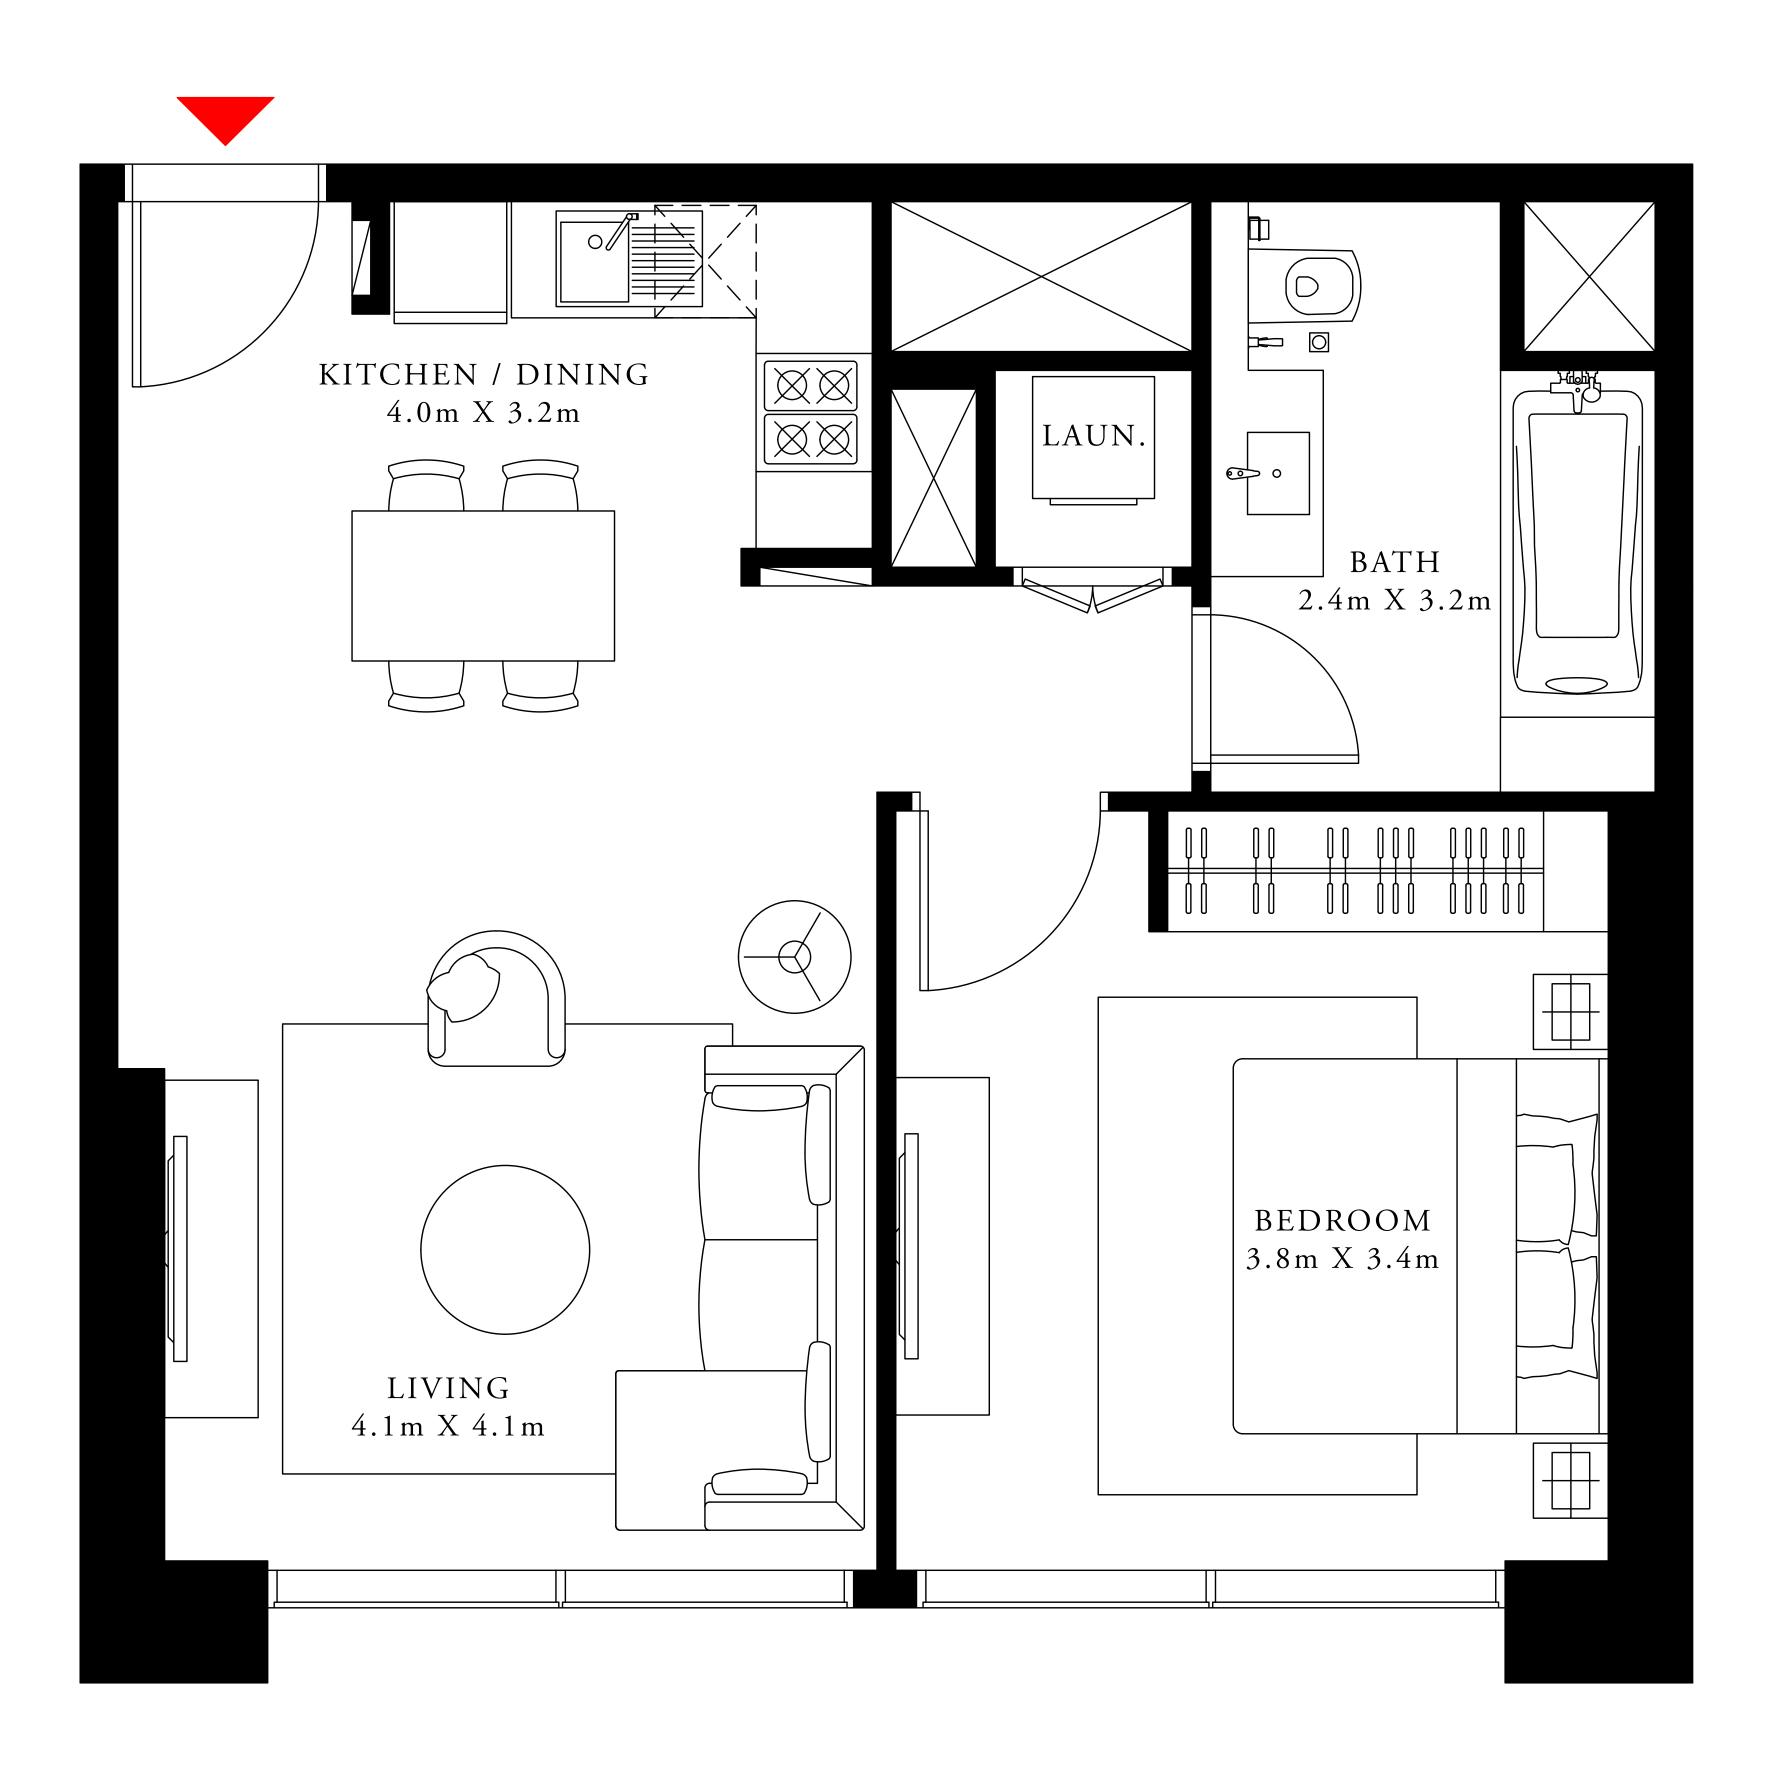

68.75 SQ.M.

0.00 SQ.M.

68.75 SQ.M.

ACT One · ACT Two

ACT ONE

2 BEDROOM TYPE 2A

LEVEL 1

UNIT 02

| SUITE AREA   | 1116.22 SQ.FT. | 1 |
|--------------|----------------|---|
| BALCONY AREA | 0.00 SQ.FT.    |   |
| TOTAL AREA   | 1116.22 SQ.FT. | 1 |

FLOOR PLAN 1. All dimensions are in imperial and metric, and measured from finish to finish excluding construction tolerances. 2. All materials, dimensions, and drawings are approximate only. 3. Information is subject to change without notice, at developer's absolute discretion. 4. Actual area may vary from the stated area. 5. Drawings not to scale. 6. All images used are for illustrative purposes only and do not represent the actual size, features, specifications, fittings, and furnishings. 7. The developer reserves the right to make revisions / alterations, at it's absolute discretion, without any liability whatsoever.

103.70 SQ.M.

0.00 SQ.M.

103.70 SQ.M.

ACT One · ACT Two

ACT ONE

BEDROOM TYPE 4A

LEVEL 1 & 3

UNIT 03