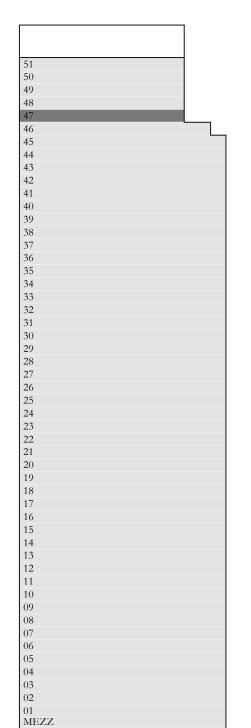

ACT One · ACT Two

ACT ONE

3 BEDROOM TYPE 3C3

LEVEL 47

UNIT 01

| SUITE AREA   | 1523.20 SQ.FT. | 1 |
|--------------|----------------|---|
| BALCONY AREA | 267.05 SQ.FT.  | , |
| TOTAL AREA   | 1790.25 SQ.FT. | 1 |

7. The developer reserves the right to make revisions / alterations, at it's absolute discretion, without any liability whatsoever.

141.51 SQ.M.

24.81 SQ.M.

166.32 SQ.M.

KEY SECTION

FLOOR PLAN 1. All dimensions are in imperial and metric, and measured from finish to finish excluding construction tolerances. 2. All materials, dimensions, and drawings are approximate only. 3. Information is subject to change without notice, at developer's absolute discretion. 4. Actual area may vary from the stated area. 5. Drawings not to scale. 6. All images used are for illustrative purposes only and do not represent the actual size, features, specifications, fittings, and furnishings.