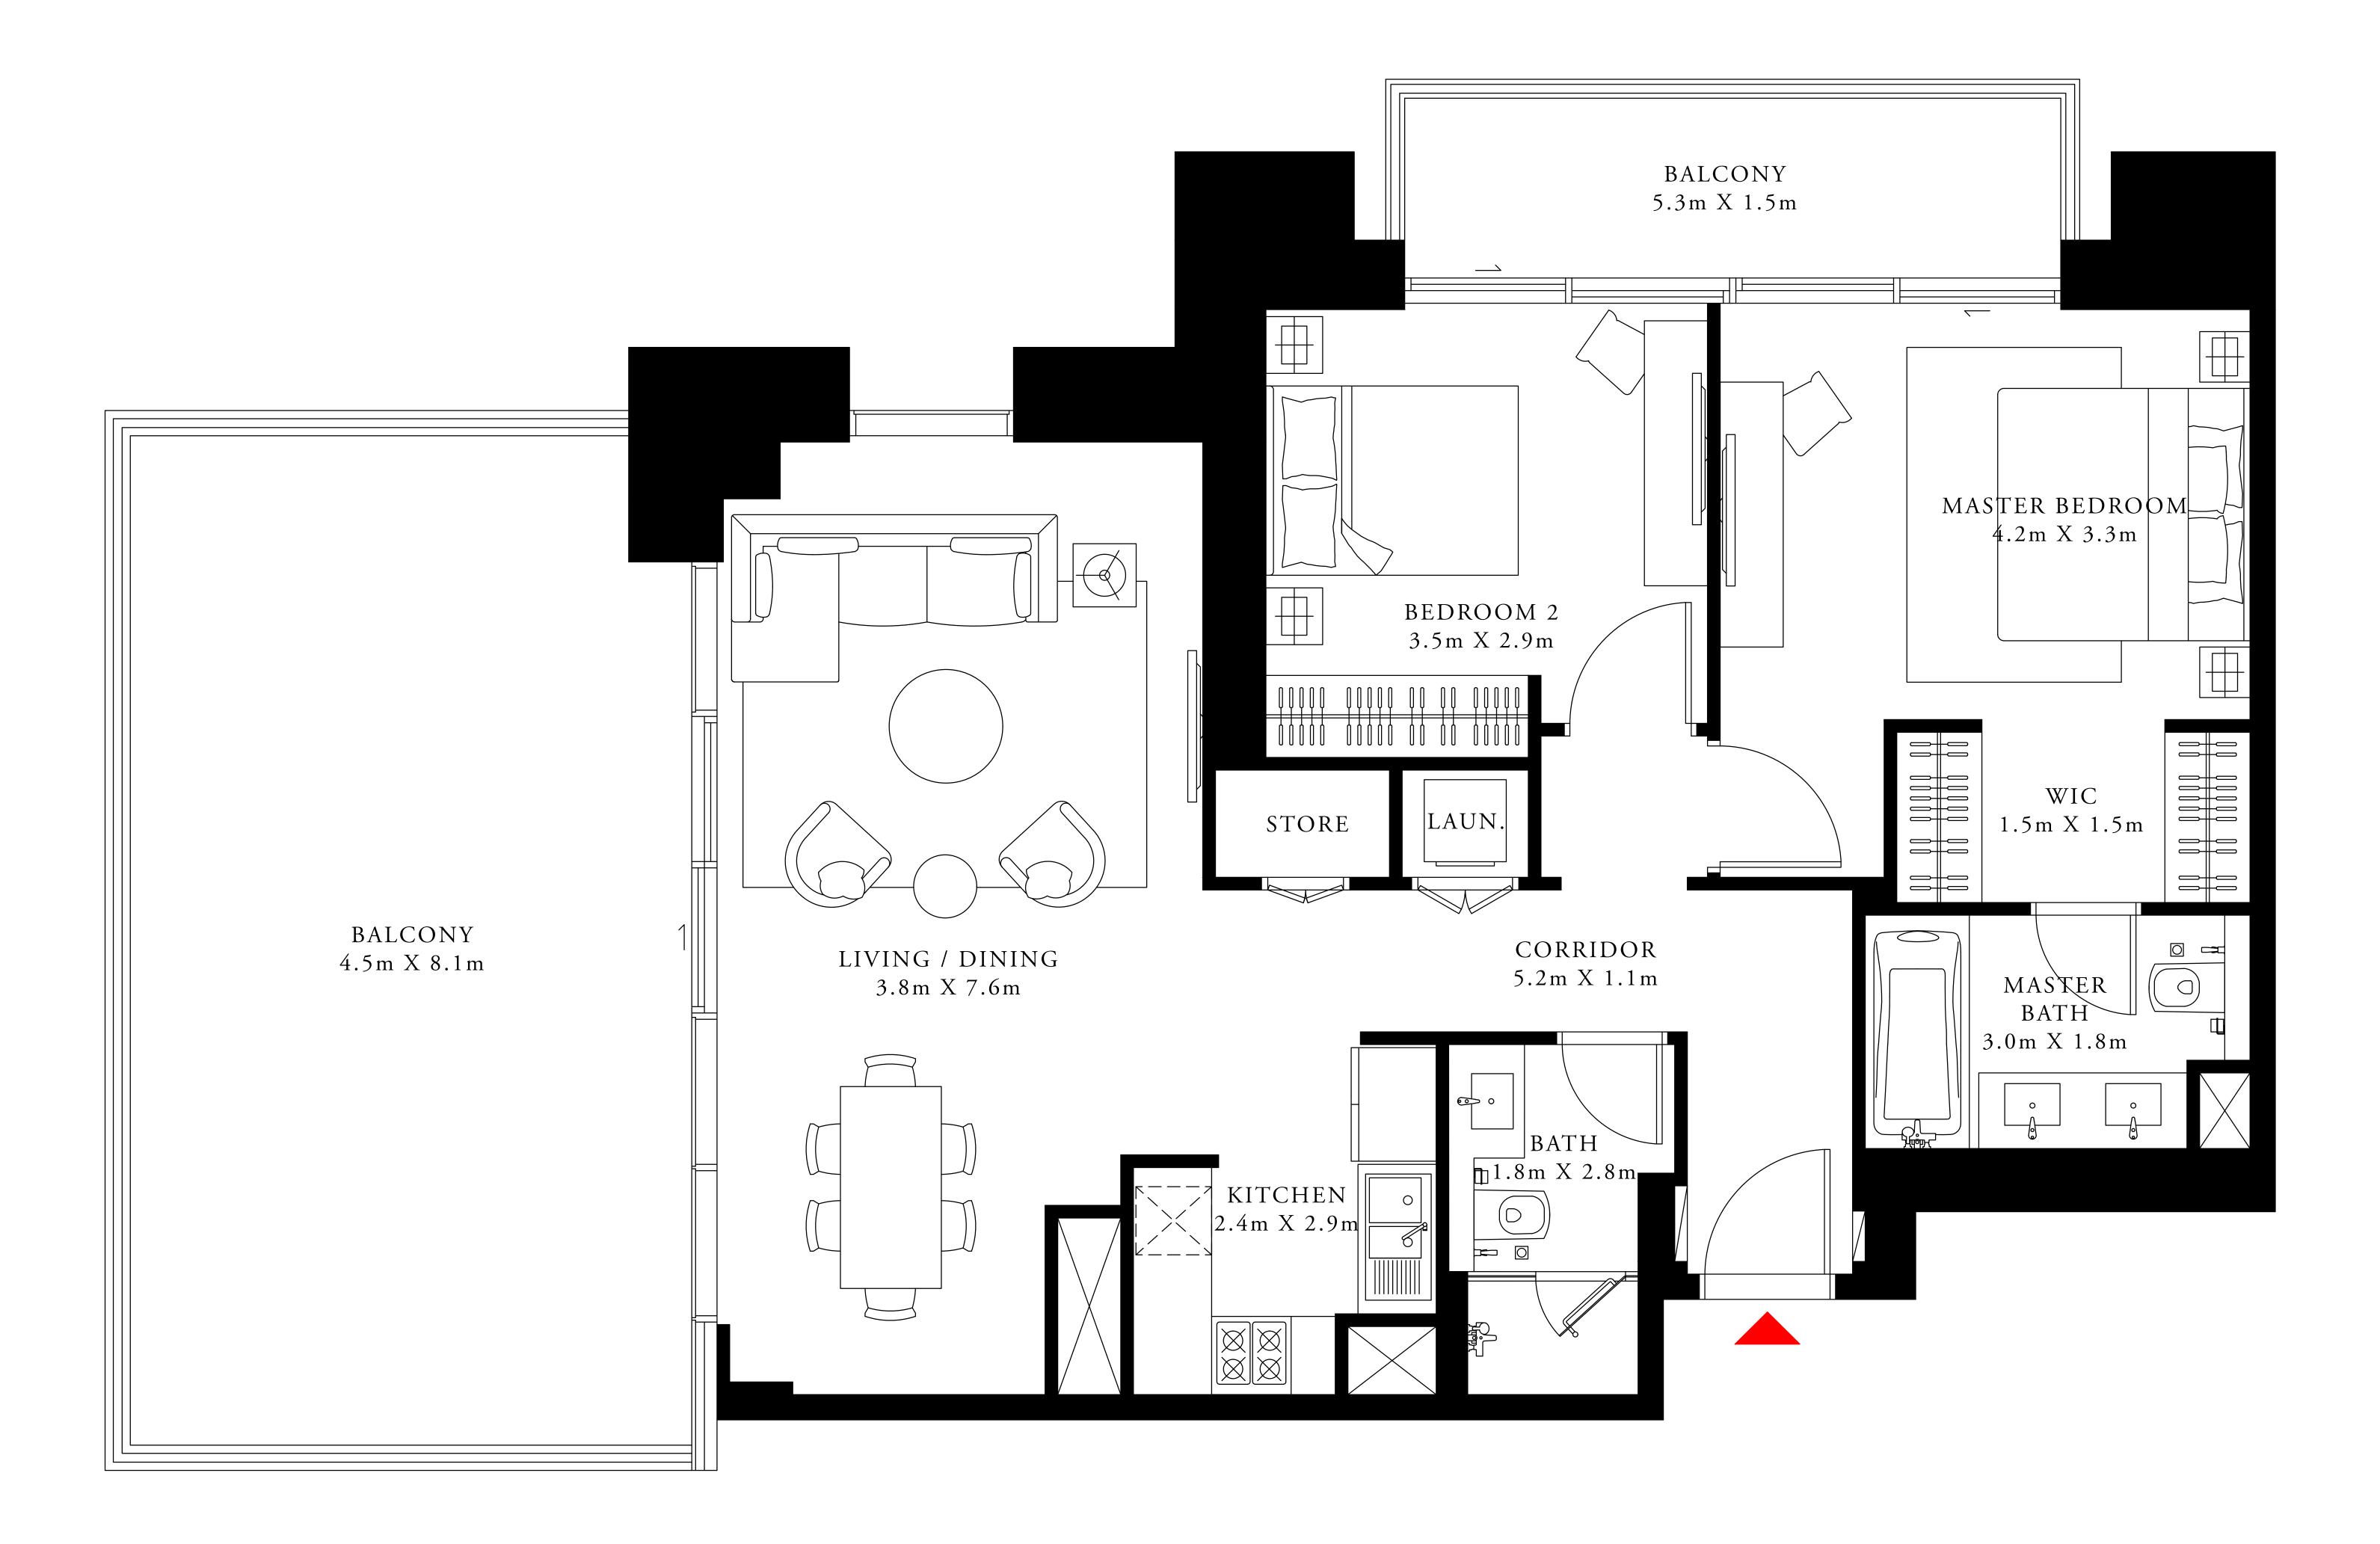

218.38 SQ.M.

28.45 SQ.M.

246.83 SQ.M.

UPPER LEVEL

ACT One · ACT Two

ACT ONE

3 BEDROOM DUPLEX 3

GROUND LEVEL UNIT 04