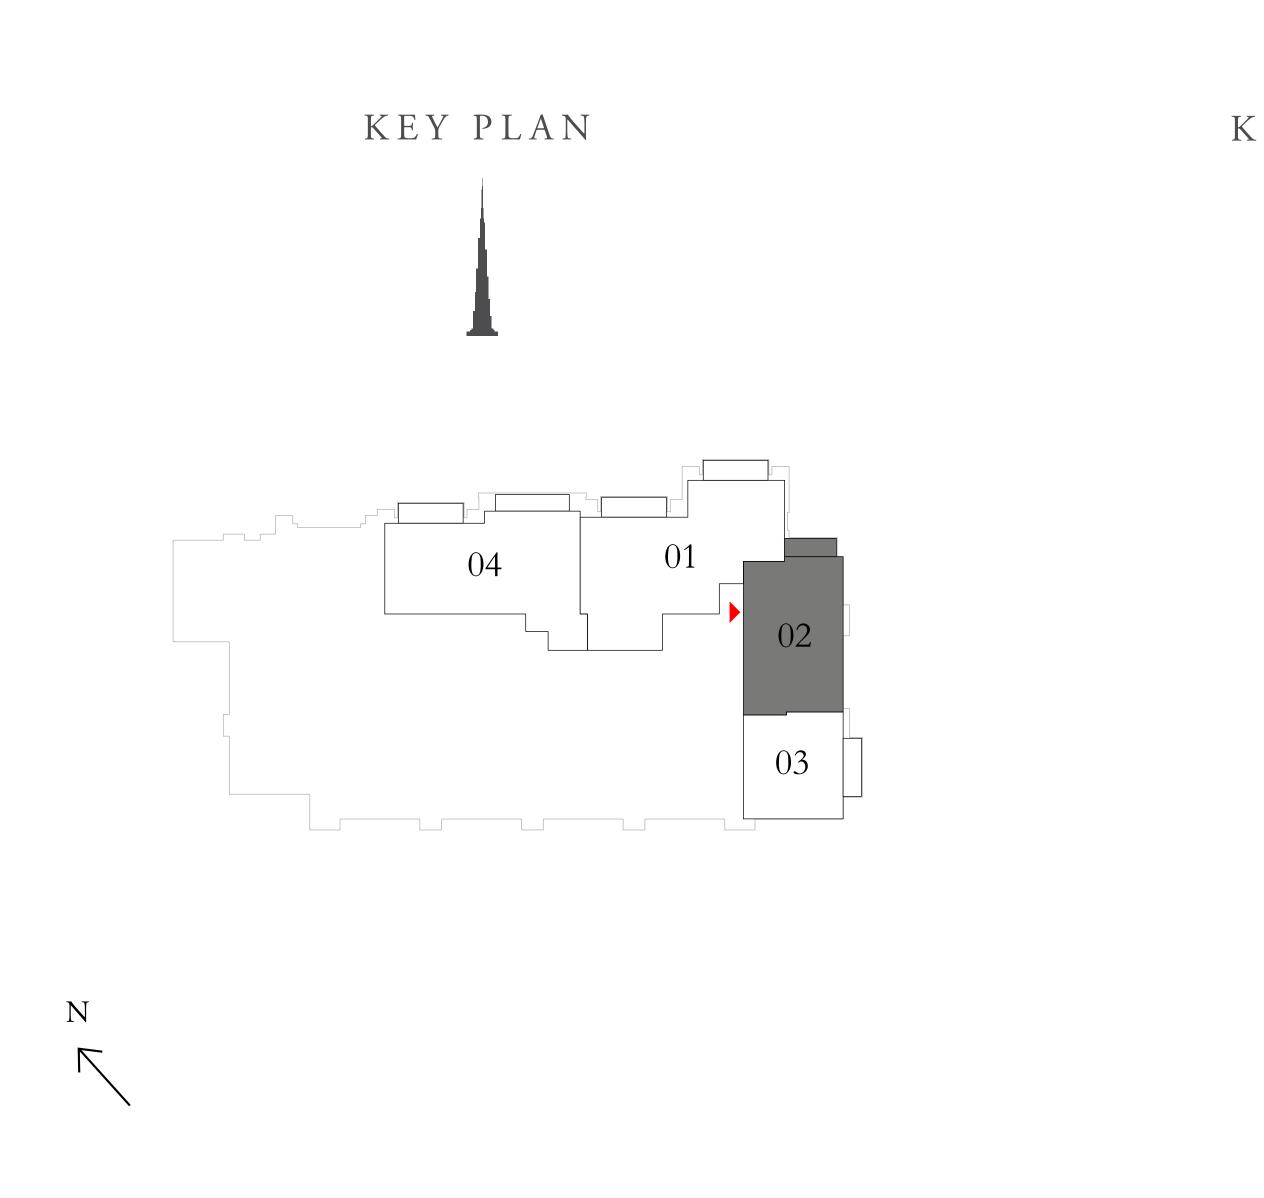

155.33 SQ.M.

17.28 SQ.M.

172.61 SQ.M.

ACT One · ACT Two

ACT ONE

3 BEDROOM TYPE 3A

LEVEL 31

UNIT 01