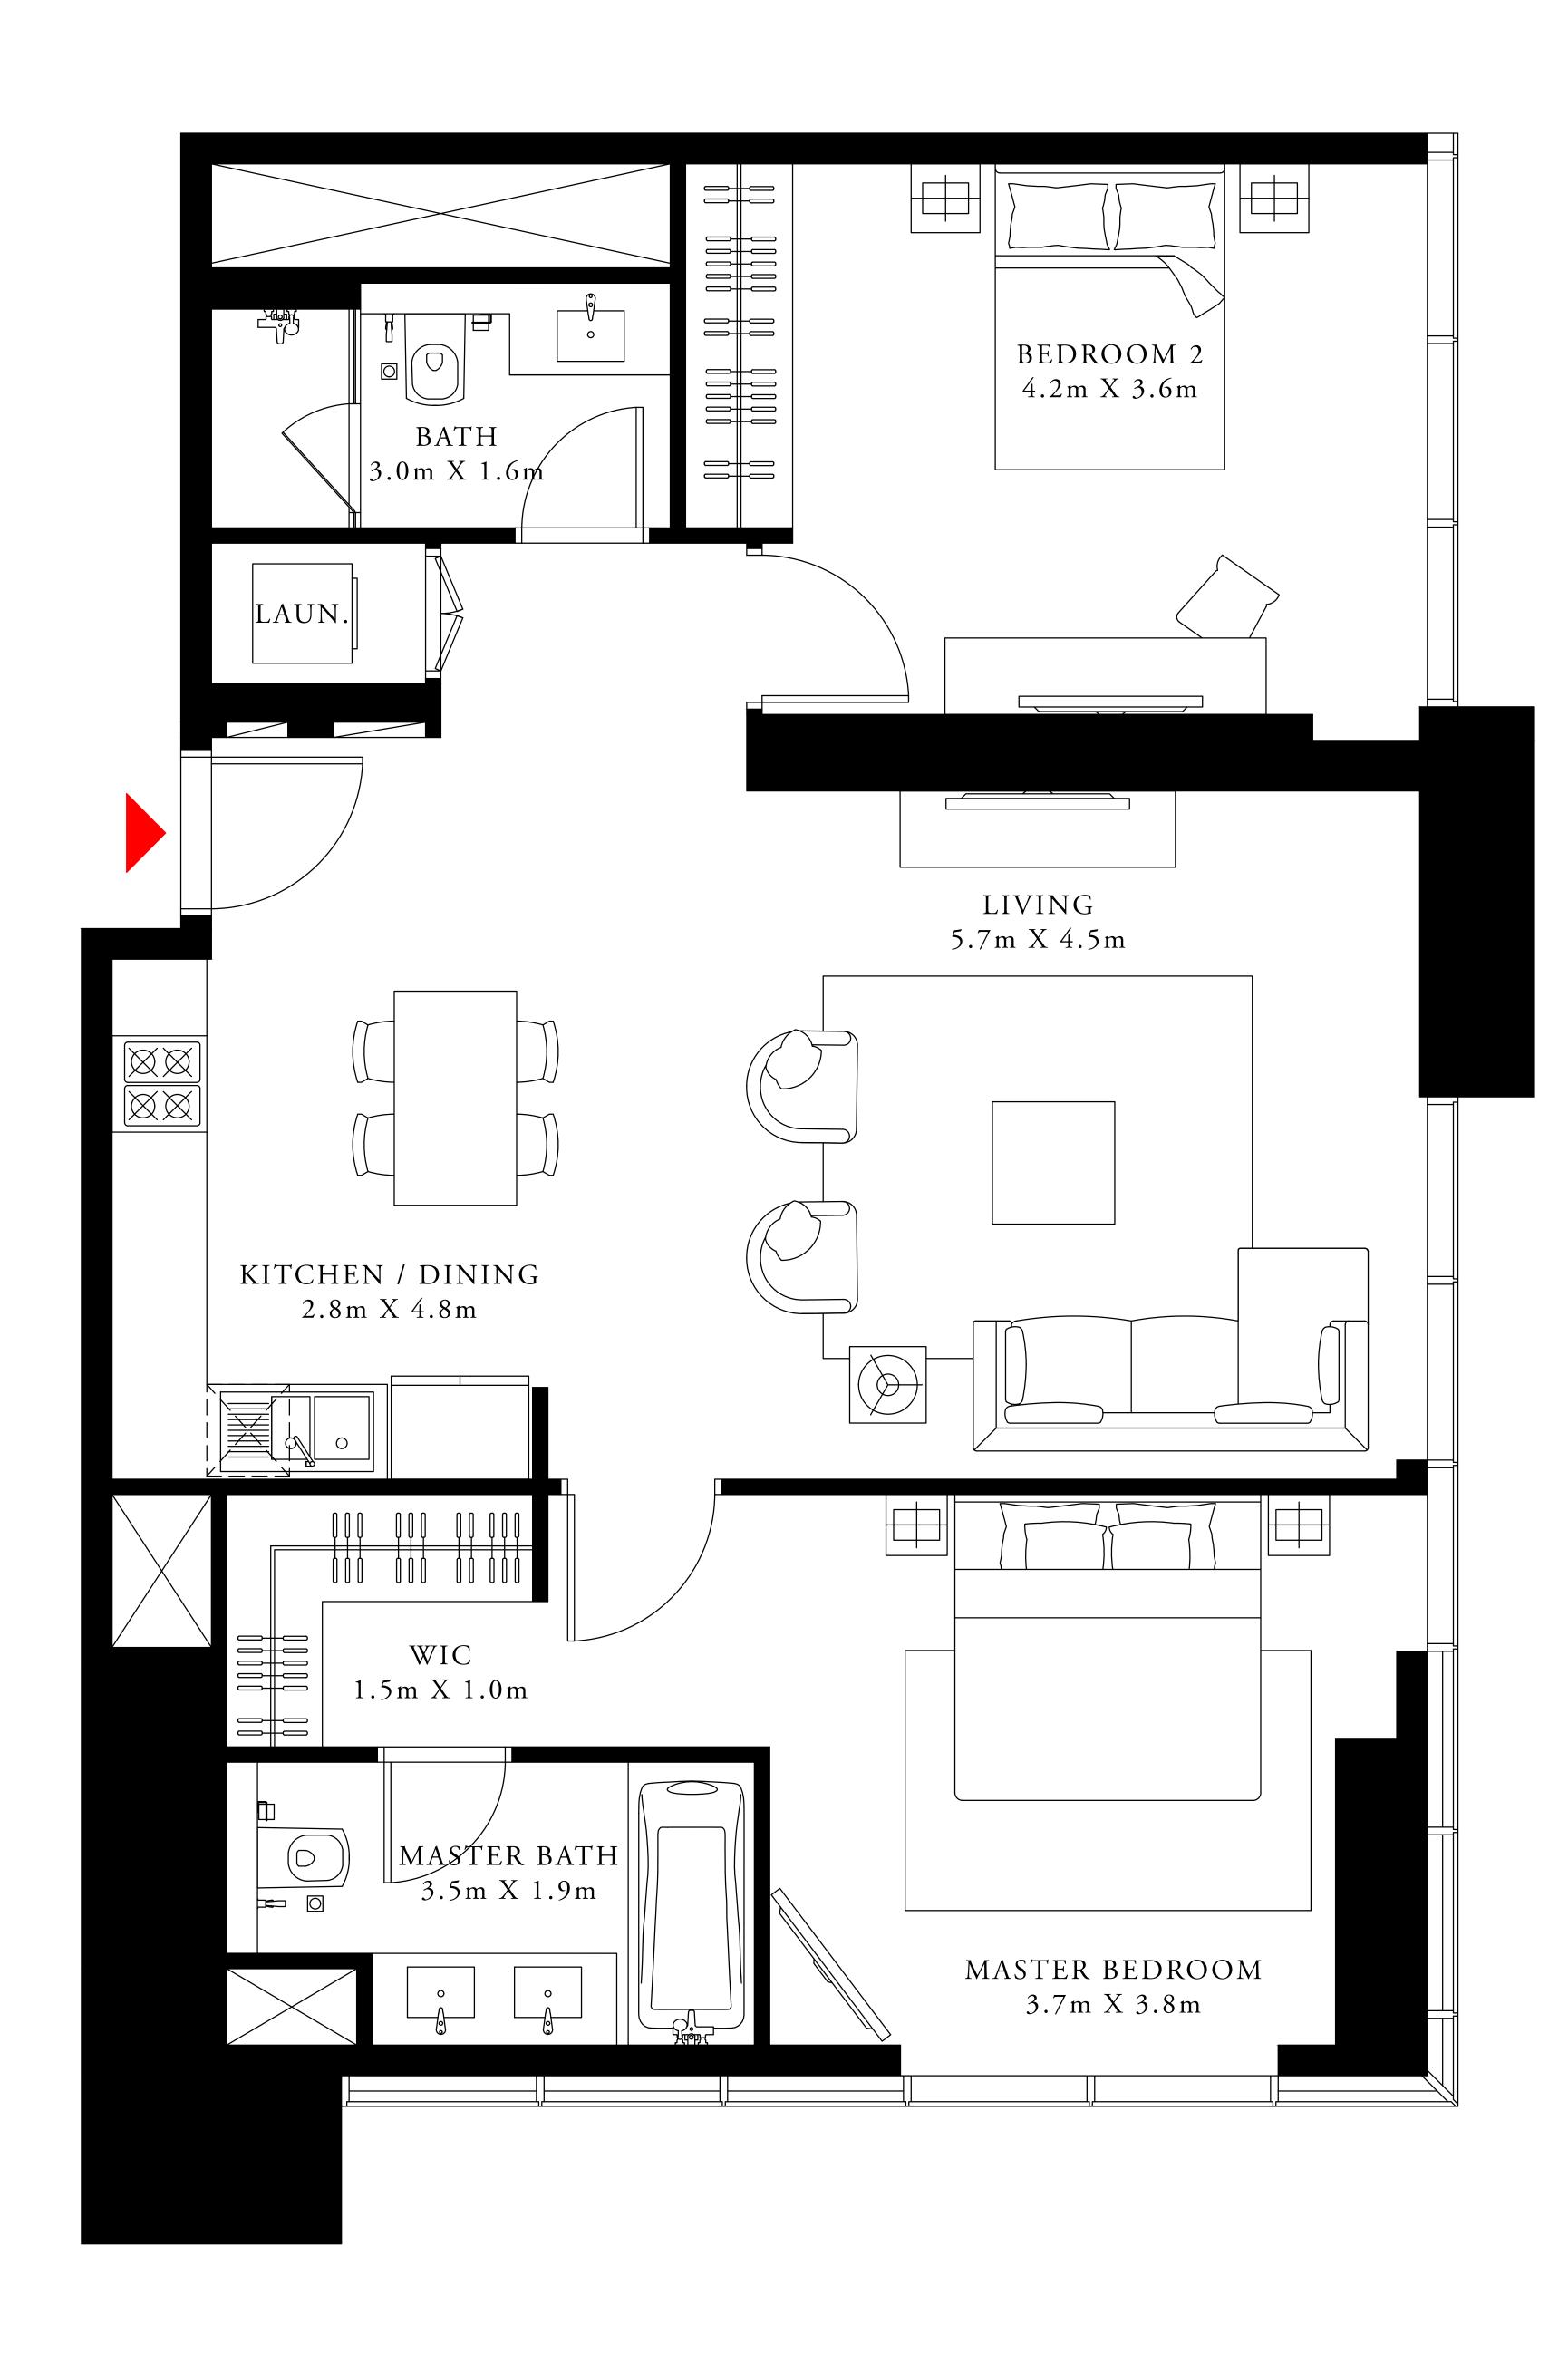

264.75 SQ.M.

26.91 SQ.M.

291.66 SQ.M.

UPPER LEVEL

ACT One · ACT Two

ACT ONE

3 BEDROOM DUPLEX 1

GROUND LEVEL UNIT 02