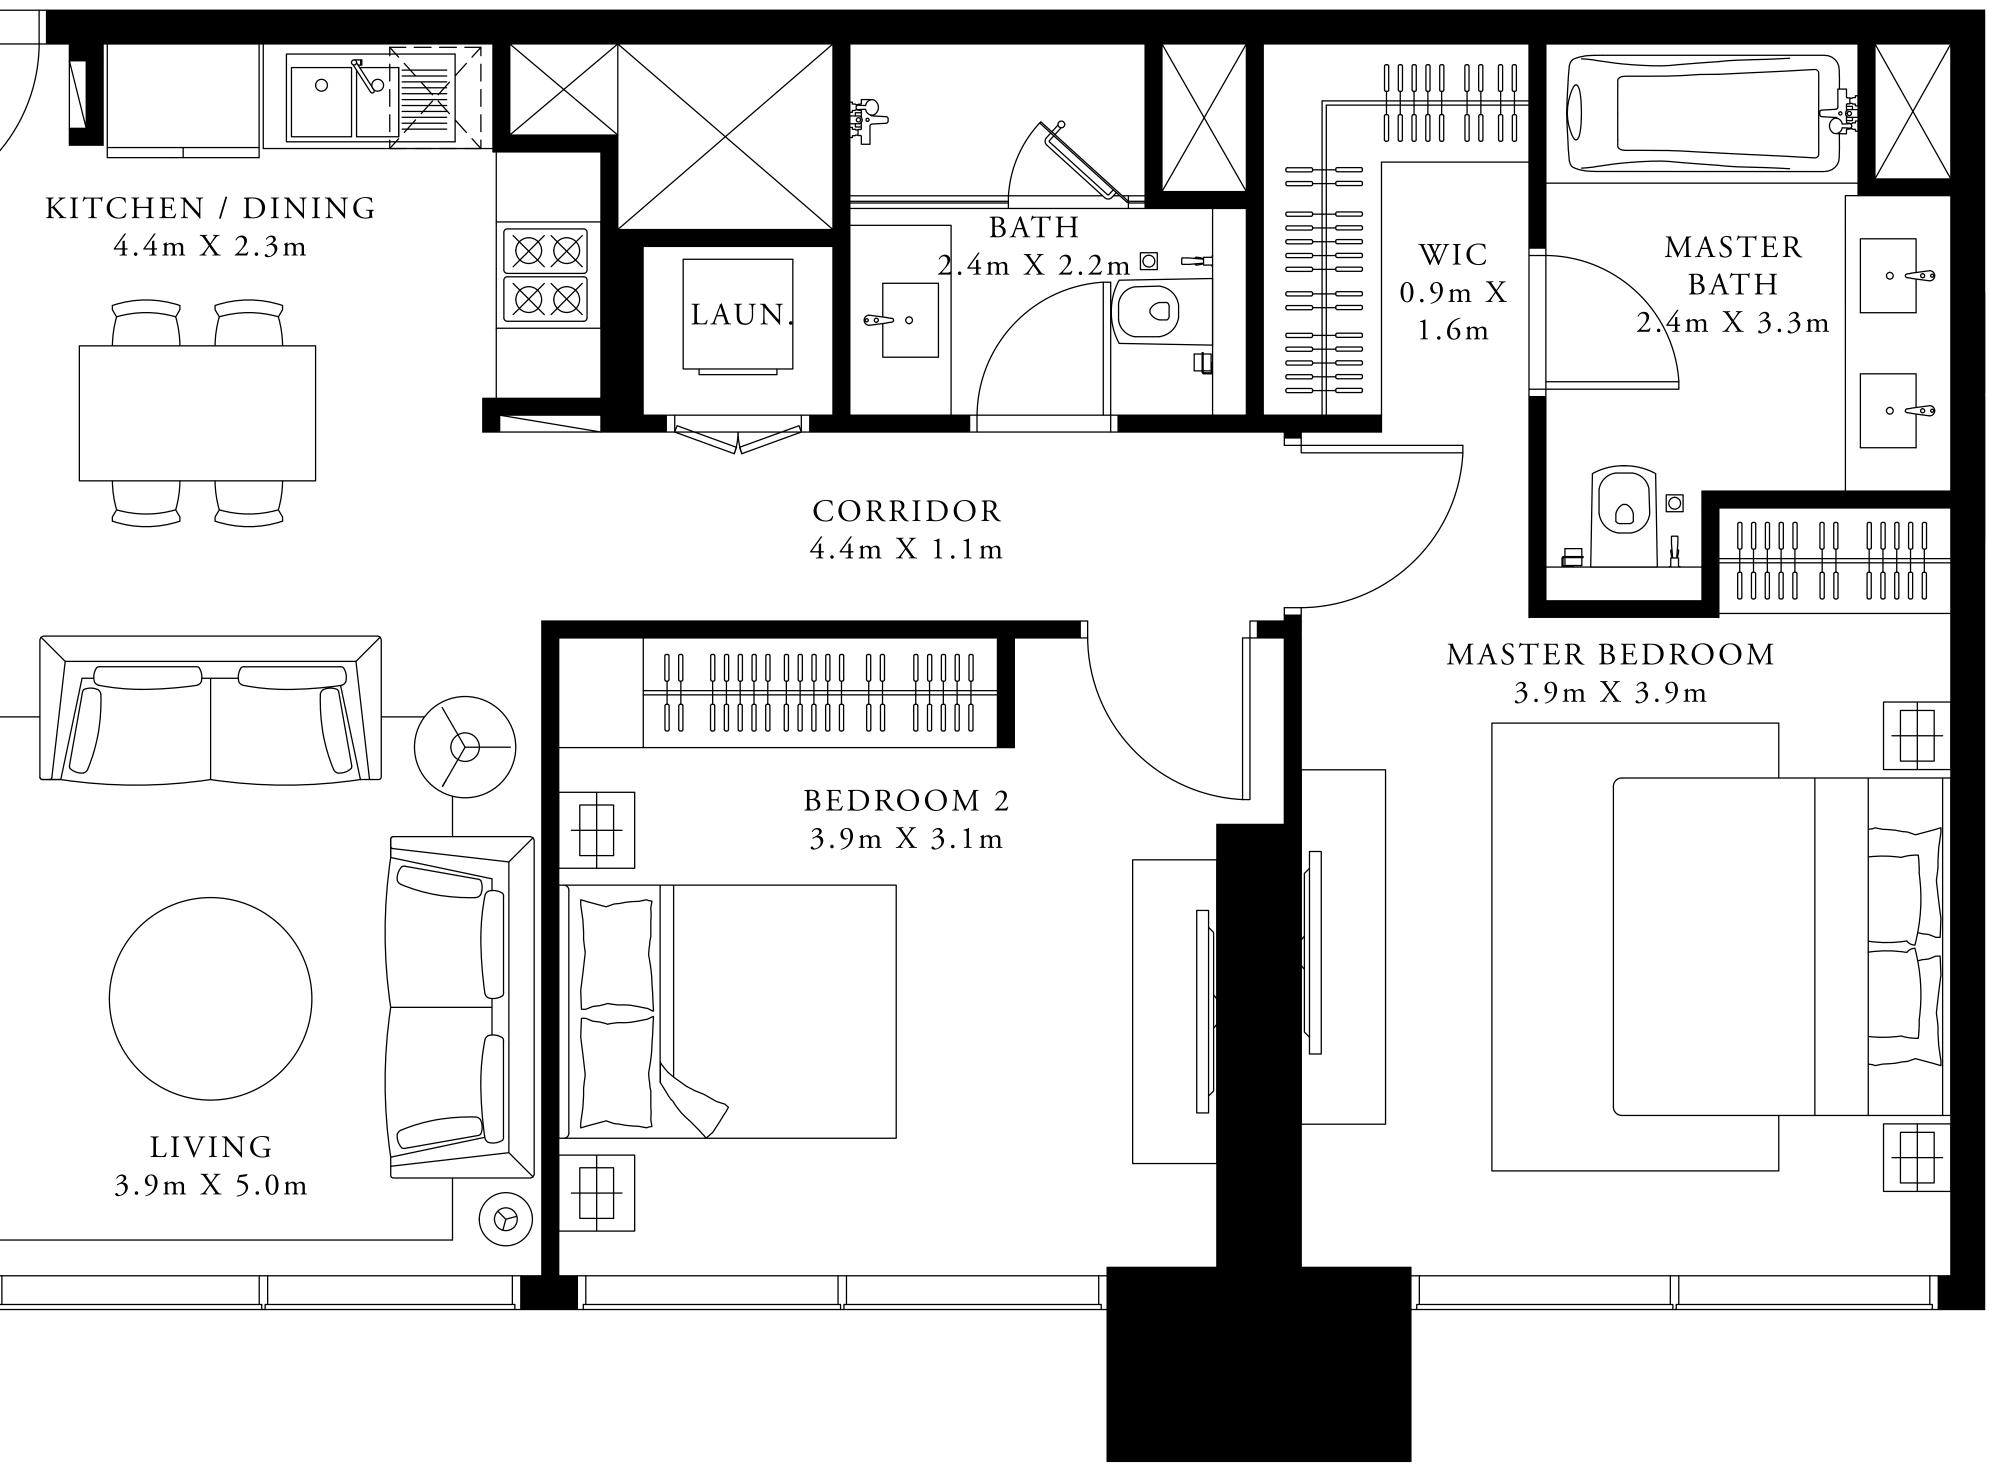

### 2 BEDROOM TYPE 4A

LEVEL 4 UNIT 01 SUITE AREA 1191.24 SQ.FT. 110.67 SQ.M. 114.42 SQ.FT. 10.63 SQ.M. BALCONY AREA 121.30 SQ.M. 1305.66 SQ.FT. TOTAL AREA LEVEL 5 UNIT 01 SUITE AREA 110.67 SQ.M. 1191.24 SQ.FT. 10.75 SQ.M. BALCONY AREA 115.71 SQ.FT. TOTAL AREA 1306.95 SQ.FT. 121.42 SQ.M. KEY PLAN KEY SECTION 09