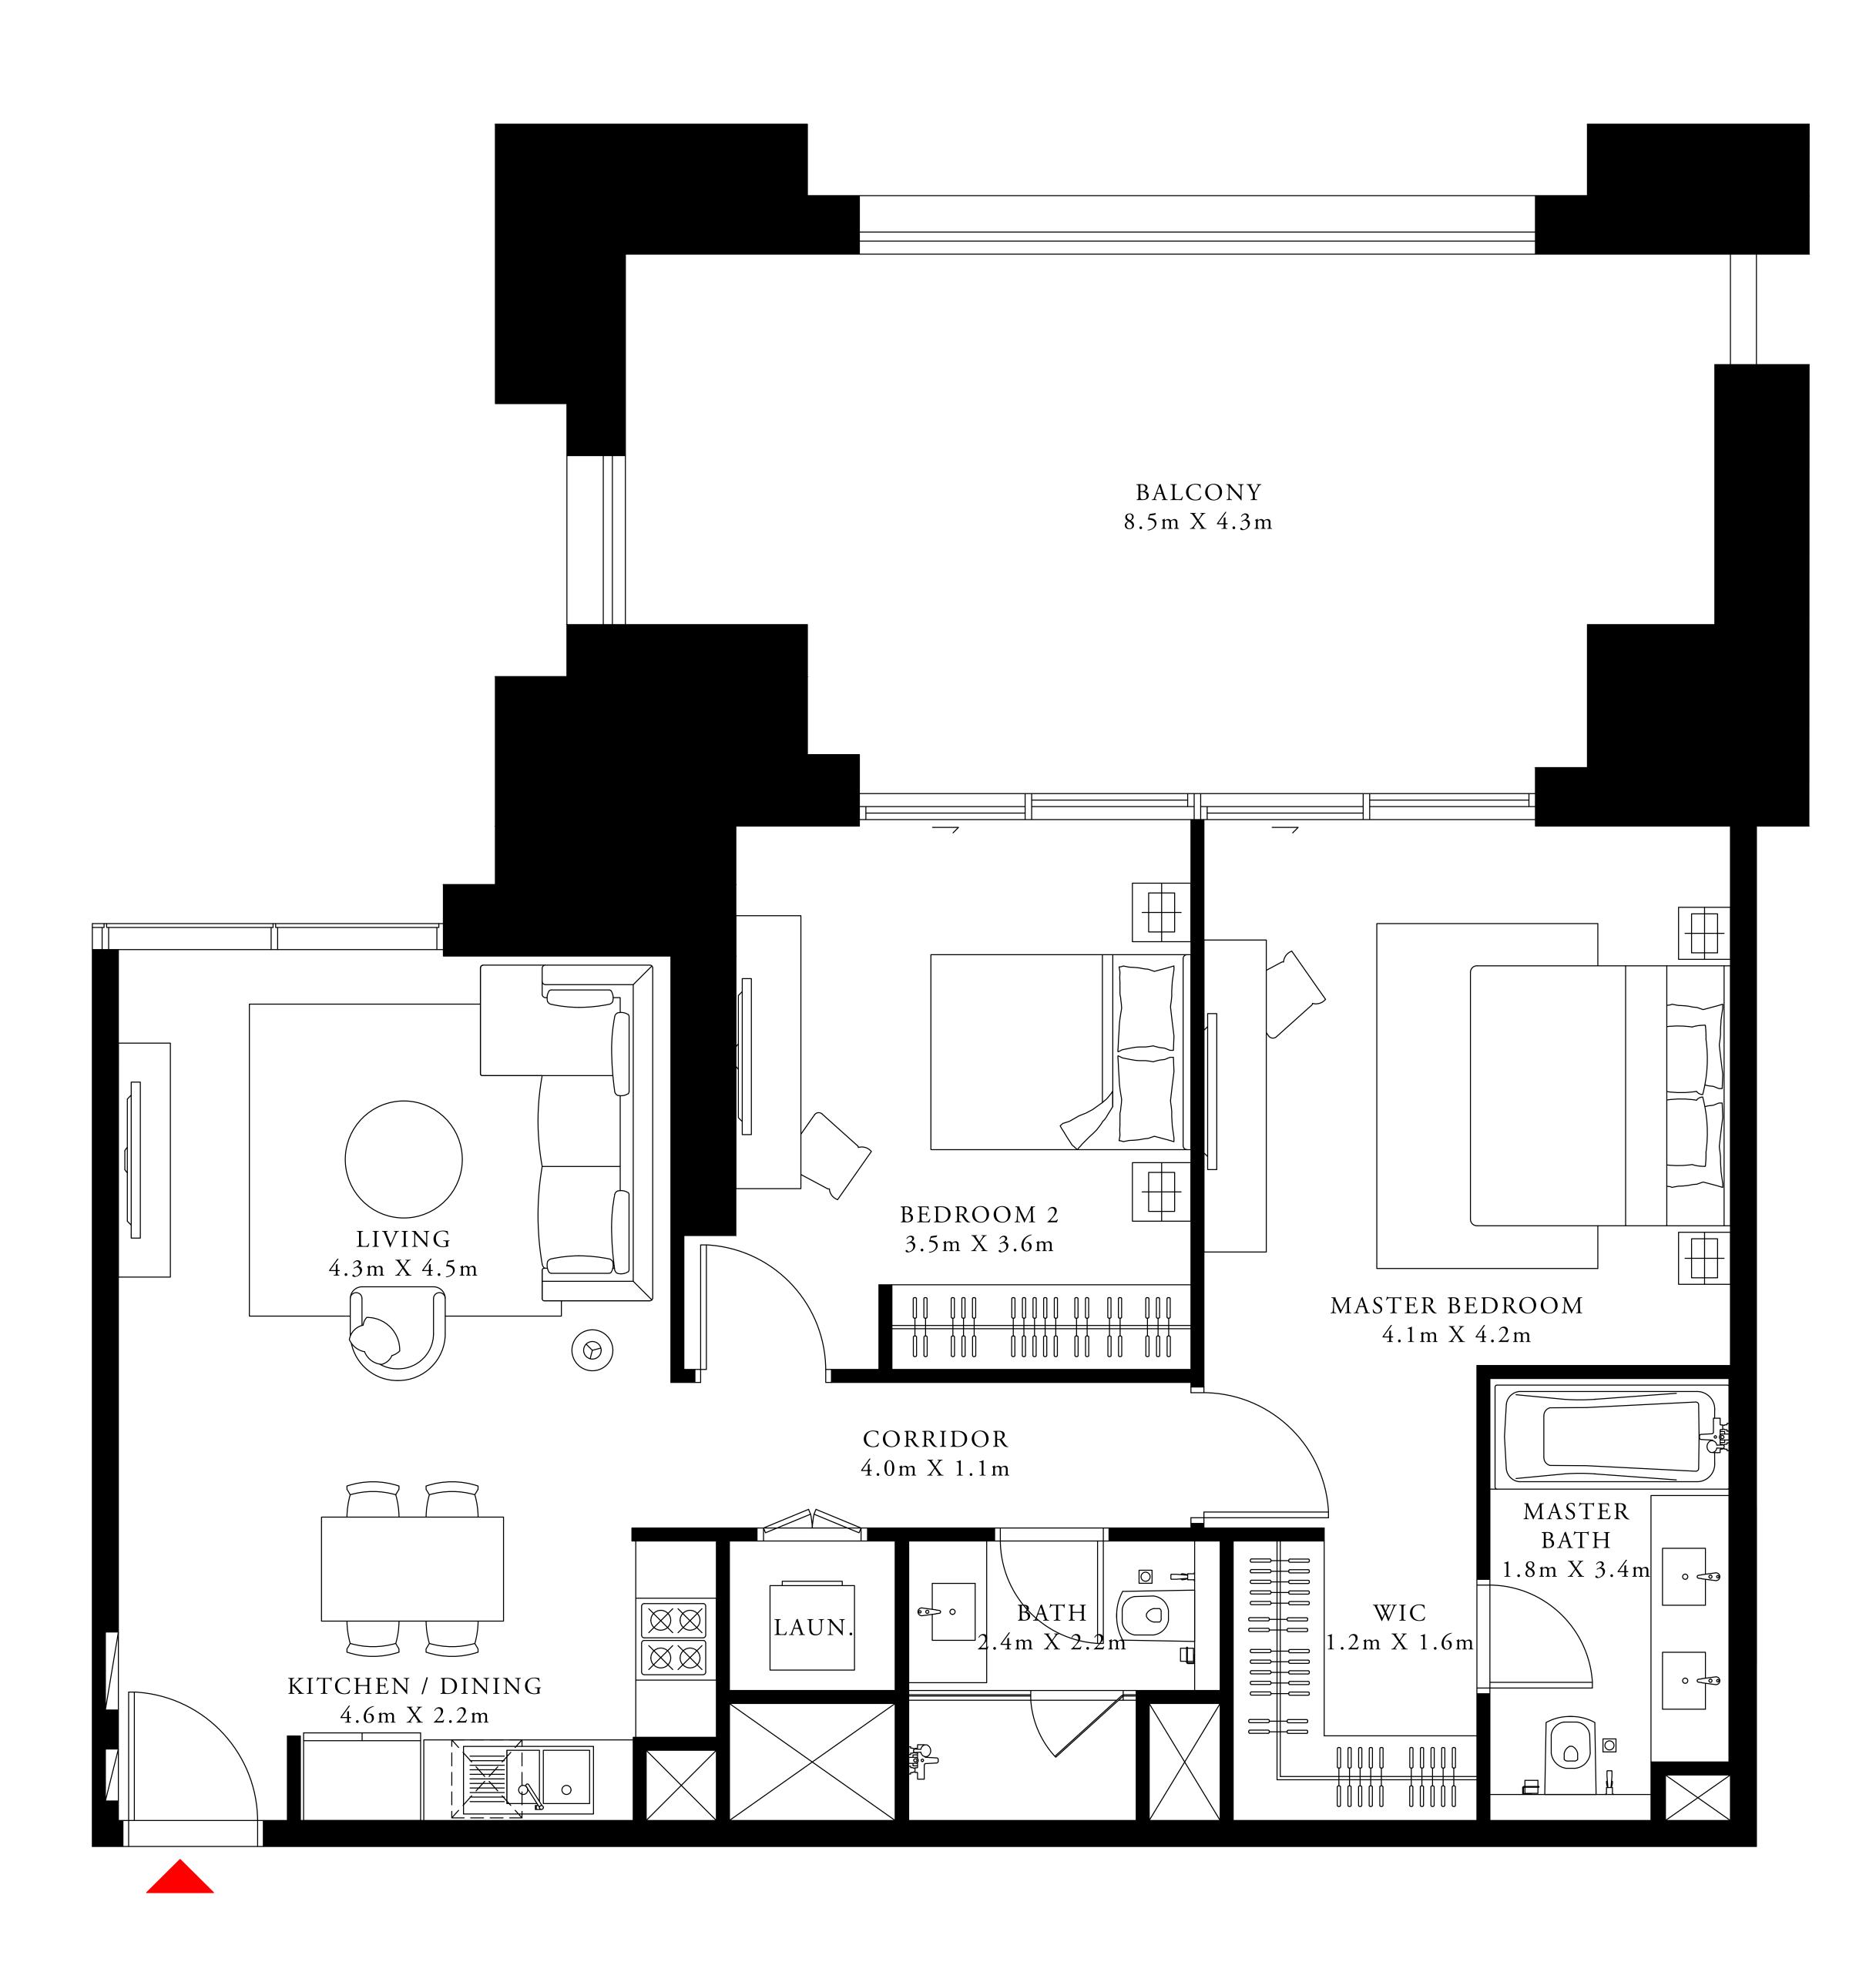

264.75 SQ.M.

26.91 SQ.M.

291.66 SQ.M.

UPPER LEVEL

ACT One · ACT Two

ACT ONE

3 BEDROOM DUPLEX 1

GROUND LEVEL UNIT 02

FLOOR PLAN 1. All dimensions are in imperial and metric, and measured from finish to finish at developer's absolute discretion. 4. Actual area may vary from the stated area. 5. Drawings not to scale. 6. All images used are for illustrative purposes only and do not represent the actual size, features, specifications, fittings, and furnishings. 7. The developer reserves the right to make revisions / alterations, at it's absolute discretion, without any liability whatsoever.