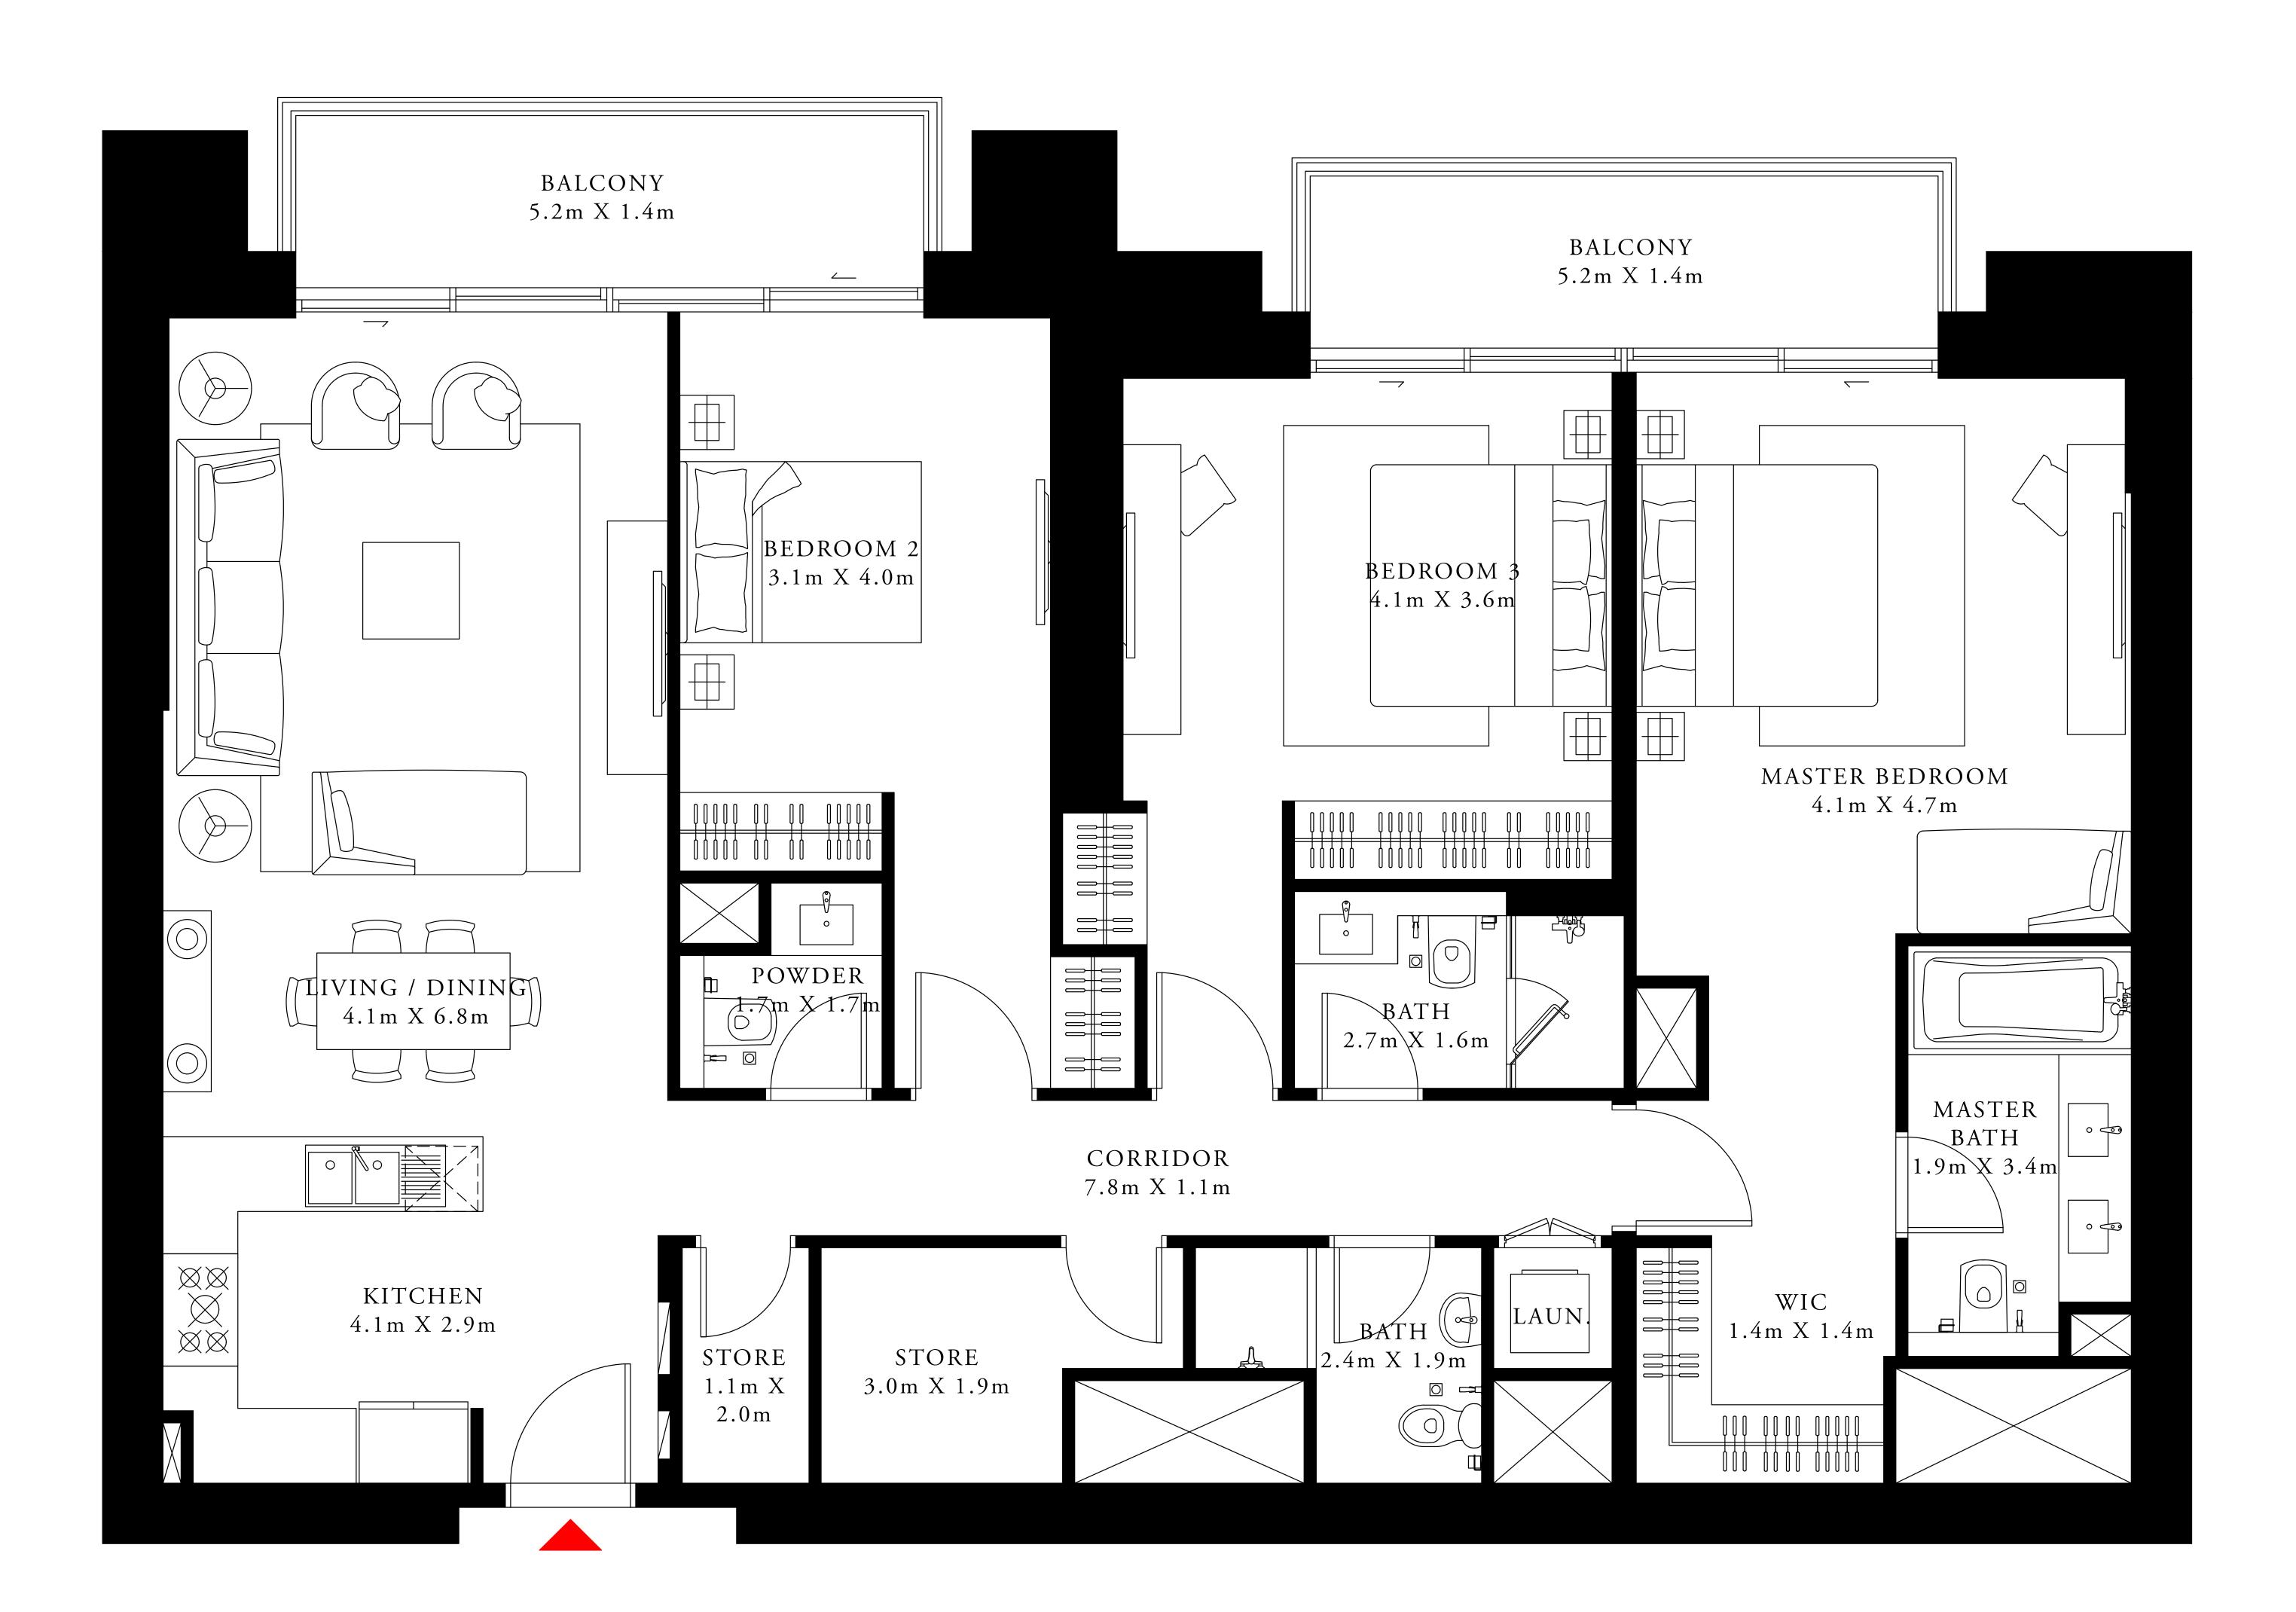

ACT One · ACT Two

ACT ONE

4 BEDROOM DUPLEX 1

GROUND LEVEL UNIT 01

| SUITE AREA                | 2849.75 SQ.FT. | 2 |
|---------------------------|----------------|---|
| TERRACE / BALCONY<br>Area | 289.66 SQ.FT.  |   |
| TOTAL AREA                | 3139.41 SQ.FT. | 2 |

FLOOR PLAN 1. All dimensions are in imperial and metric, and measured from finish to finish excluding construction tolerances. 2. All materials, dimensions, and drawings are approximate only. 3. Information is subject to change without notice, at developer's absolute discretion. 4. Actual area may vary from the stated area. 5. Drawings not to scale. 6. All images used are for illustrative purposes only and do not represent the actual size, features, specifications, fittings, and furnishings. 7. The developer reserves the right to make revisions / alterations, at it's absolute discretion, without any liability whatsoever.