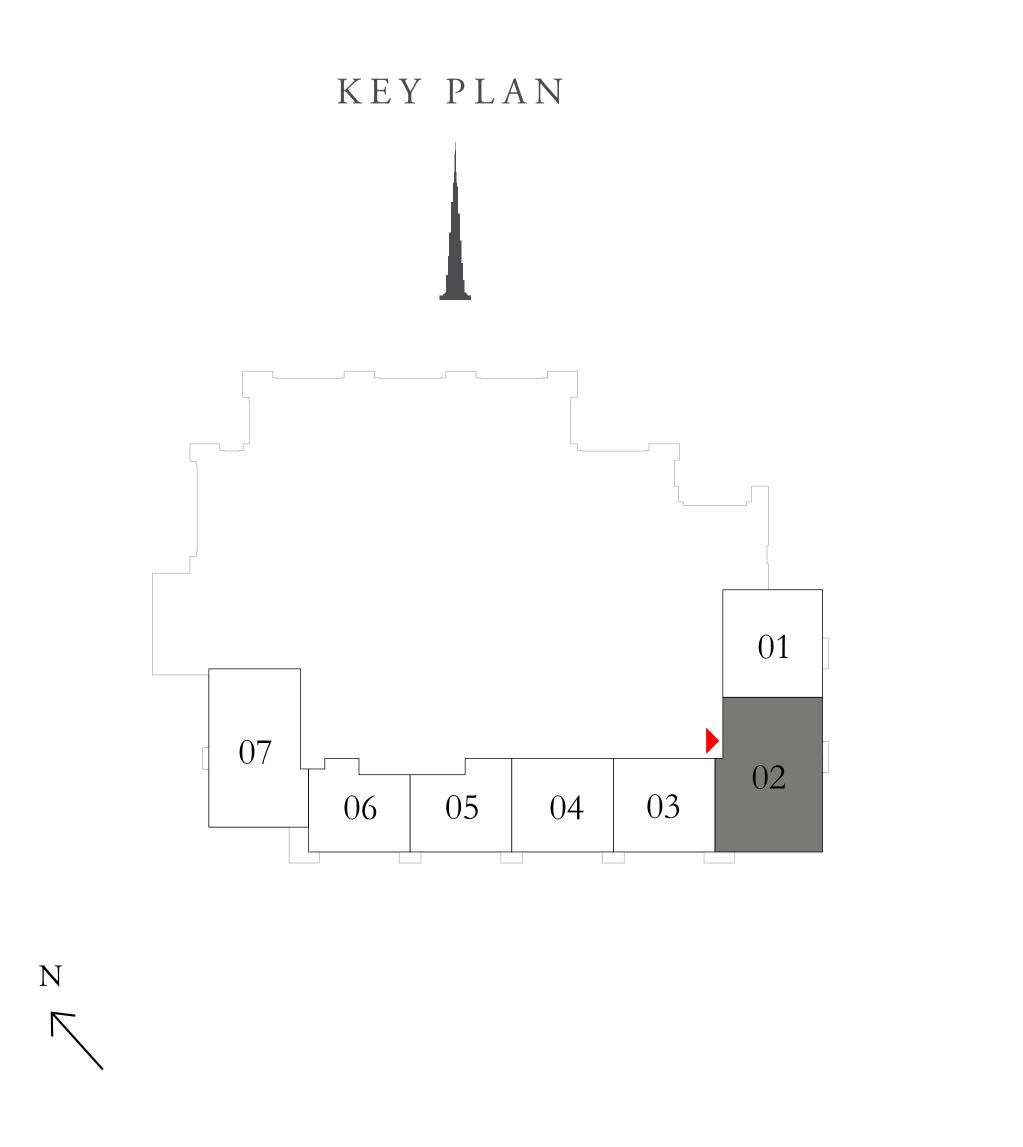

SUITE AREA

1064.87 SQ.FT.

0.00 SQ.FT.

BALCONY AREA

1064.87 SQ.FT.

TOTAL AREA

KEY PLAN

0008 03 05 06

Ν

FLOOR PLAN 1. All dimensions are in imperial and metric, and measured from finish to finish excluding construction tolerances. 2. All materials, dimensions, and drawings are approximate only. 3. Information is subject to change without notice, at developer's absolute discretion. 4. Actual area may vary from the stated area. 5. Drawings not to scale. 6. All images used are for illustrative purposes only and do not represent the actual size, features, specifications, fittings, and furnishings. 7. The developer reserves the right to make revisions / alterations, at it's absolute discretion, without any liability whatsoever.

98.93 SQ.M.

0.00 SQ.M.

98.93 SQ.M.

ACT One · ACT Two

ACT ONE

2 BEDROOM TYPE 10

LEVEL 45

UNIT 08