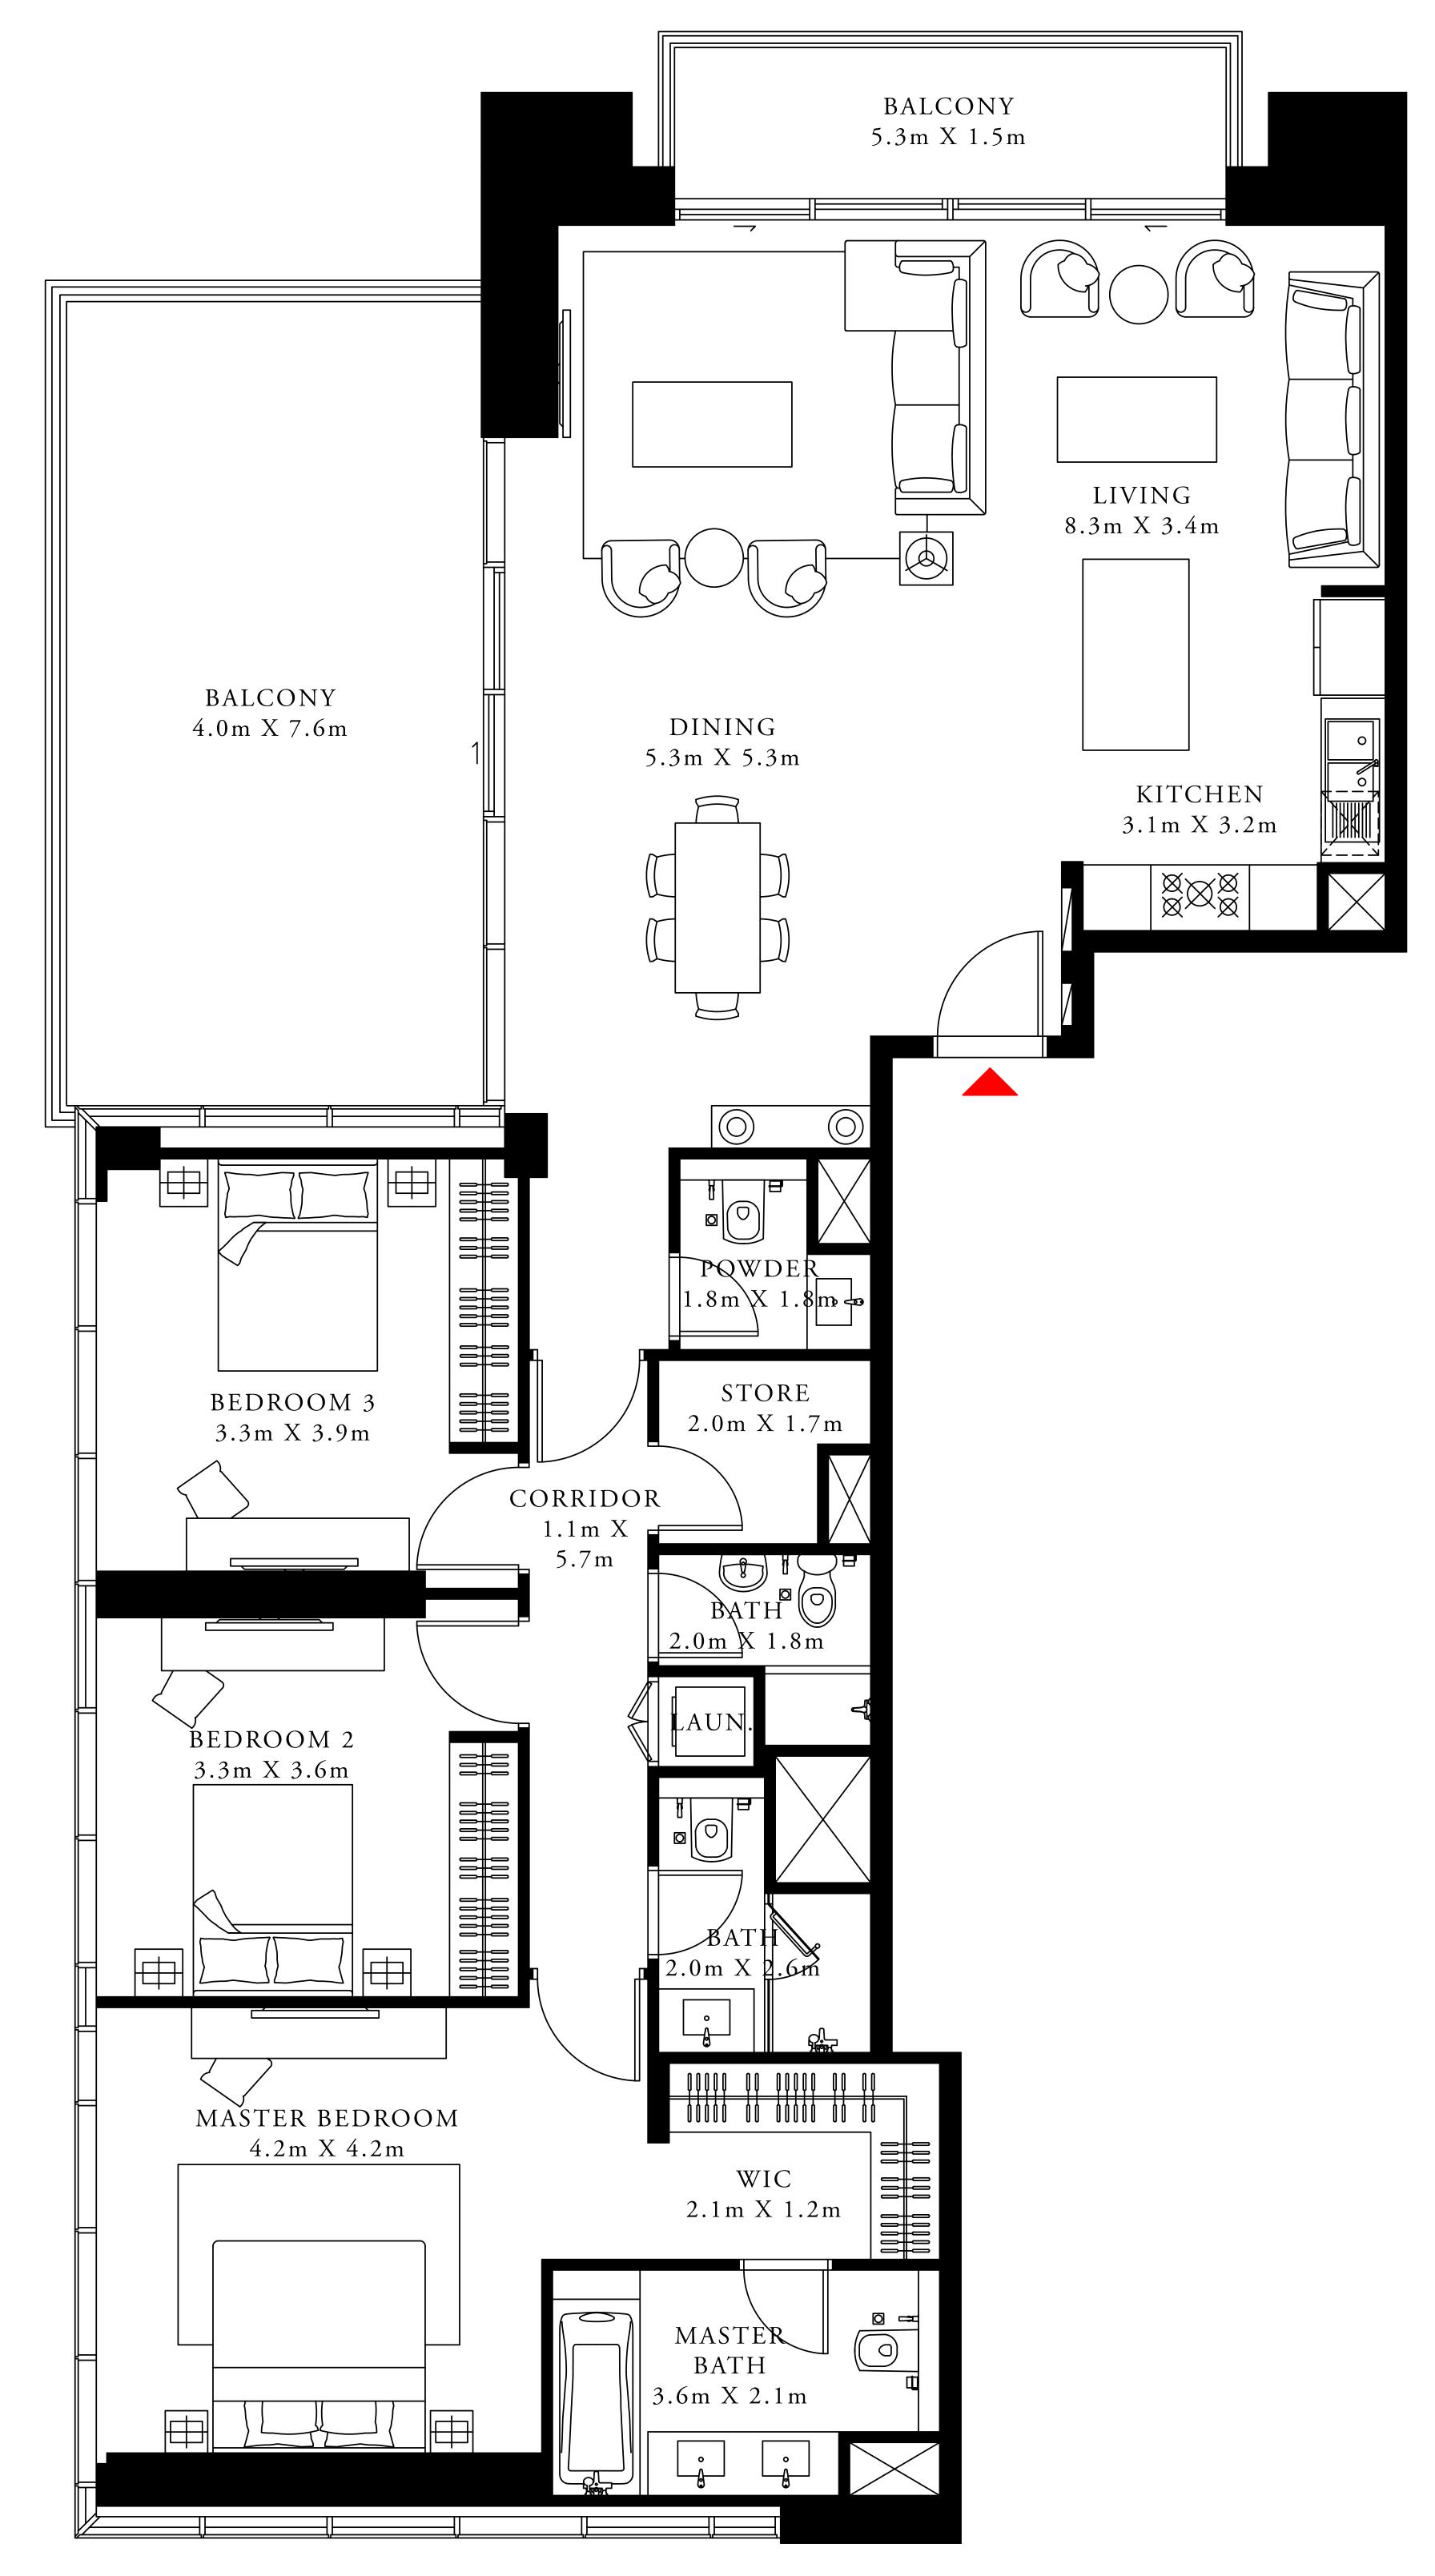

### 2 BEDROOM TYPE 4A

LEVEL 4 UNIT 01 SUITE AREA 1191.24 SQ.FT. 110.67 SQ.M. 114.42 SQ.FT. 10.63 SQ.M. BALCONY AREA 121.30 SQ.M. 1305.66 SQ.FT. TOTAL AREA LEVEL 5 UNIT 01 SUITE AREA 110.67 SQ.M. 1191.24 SQ.FT. 10.75 SQ.M. BALCONY AREA 115.71 SQ.FT. TOTAL AREA 1306.95 SQ.FT. 121.42 SQ.M. KEY PLAN KEY SECTION 09