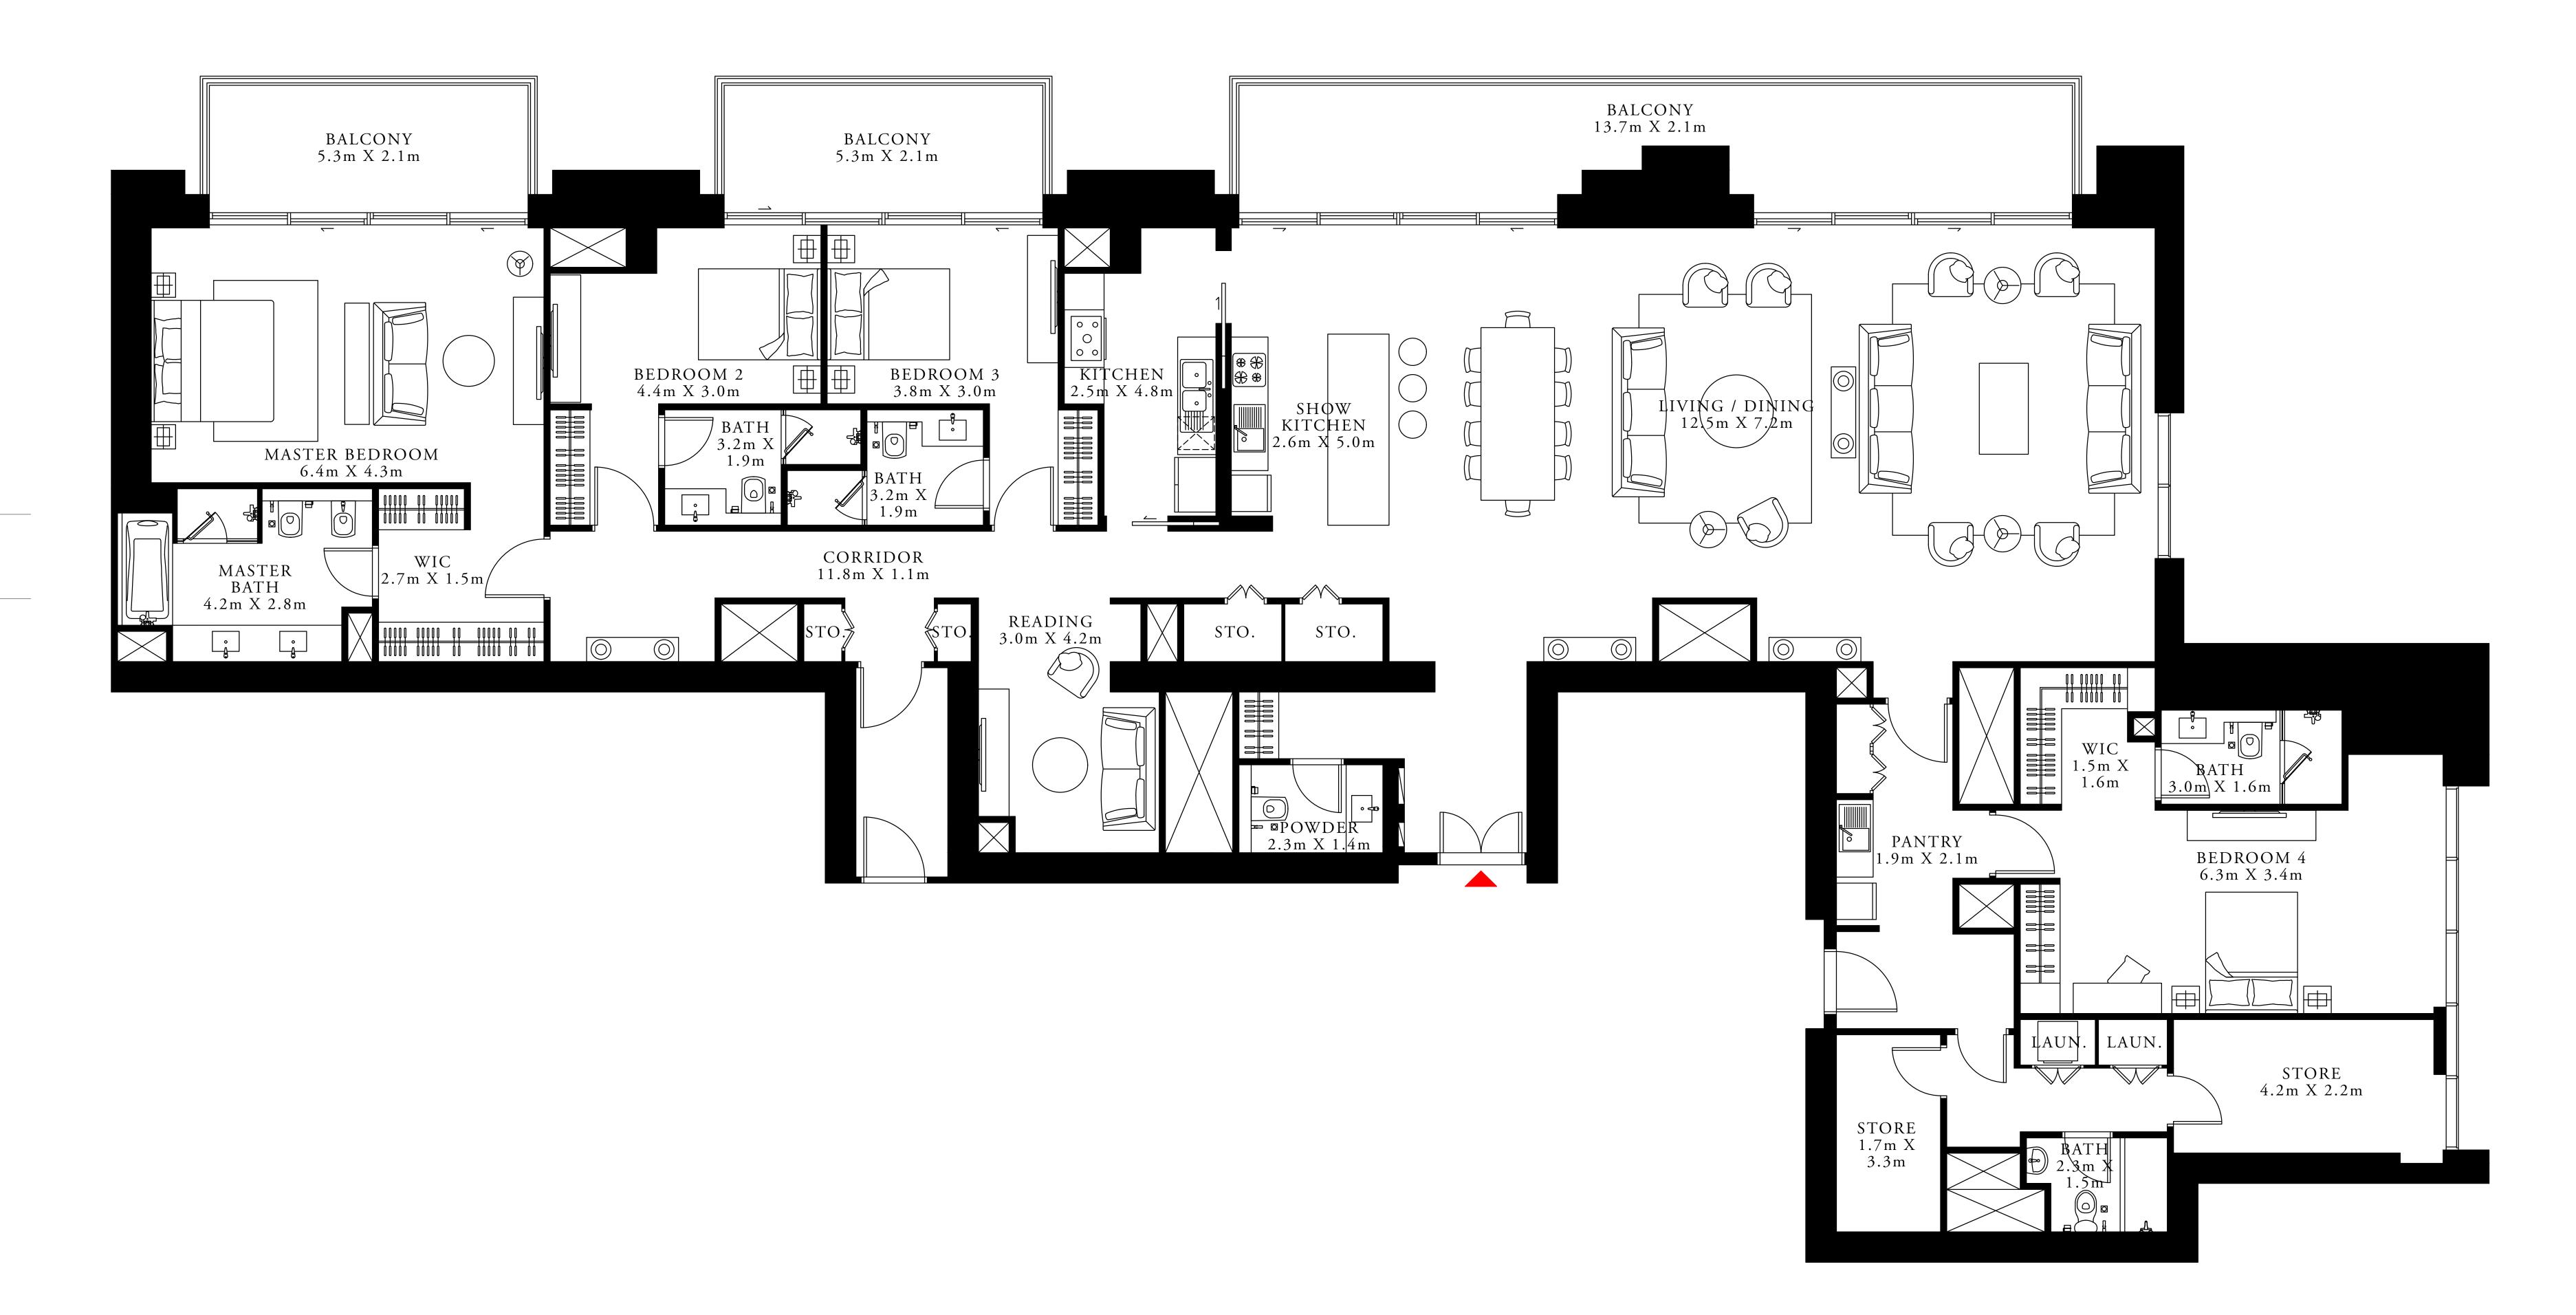

### KEY SECTION

EMAAR

ACT One · ACT Two

ACT ONE

PENTHOUSE TYPE 2

LEVEL 49

UNIT 01

| SUITE AREA   | 3798.58 SQ.FT. | 3 |
|--------------|----------------|---|
| BALCONY AREA | 577.16 SQ.FT.  |   |
| TOTAL AREA   | 4375.74 SQ.FT. | 4 |

352.90 SQ.M.

53.62 SQ.M.

406.52 SQ.M.

FLOOR PLAN 1. All dimensions are in imperial and metric, and measured from finish to finish excluding construction tolerances. 2. All materials, dimensions, and drawings are approximate only. 3. Information is subject to change without notice, at developer's absolute discretion. 4. Actual area may vary from the stated area. 5. Drawings not to scale. 6. All images used are for illustrative purposes only and do not represent the actual size, features, specifications, fittings, and furnishings. 7. The developer reserves the right to make revisions / alterations, at it's absolute discretion, without any liability whatsoever.