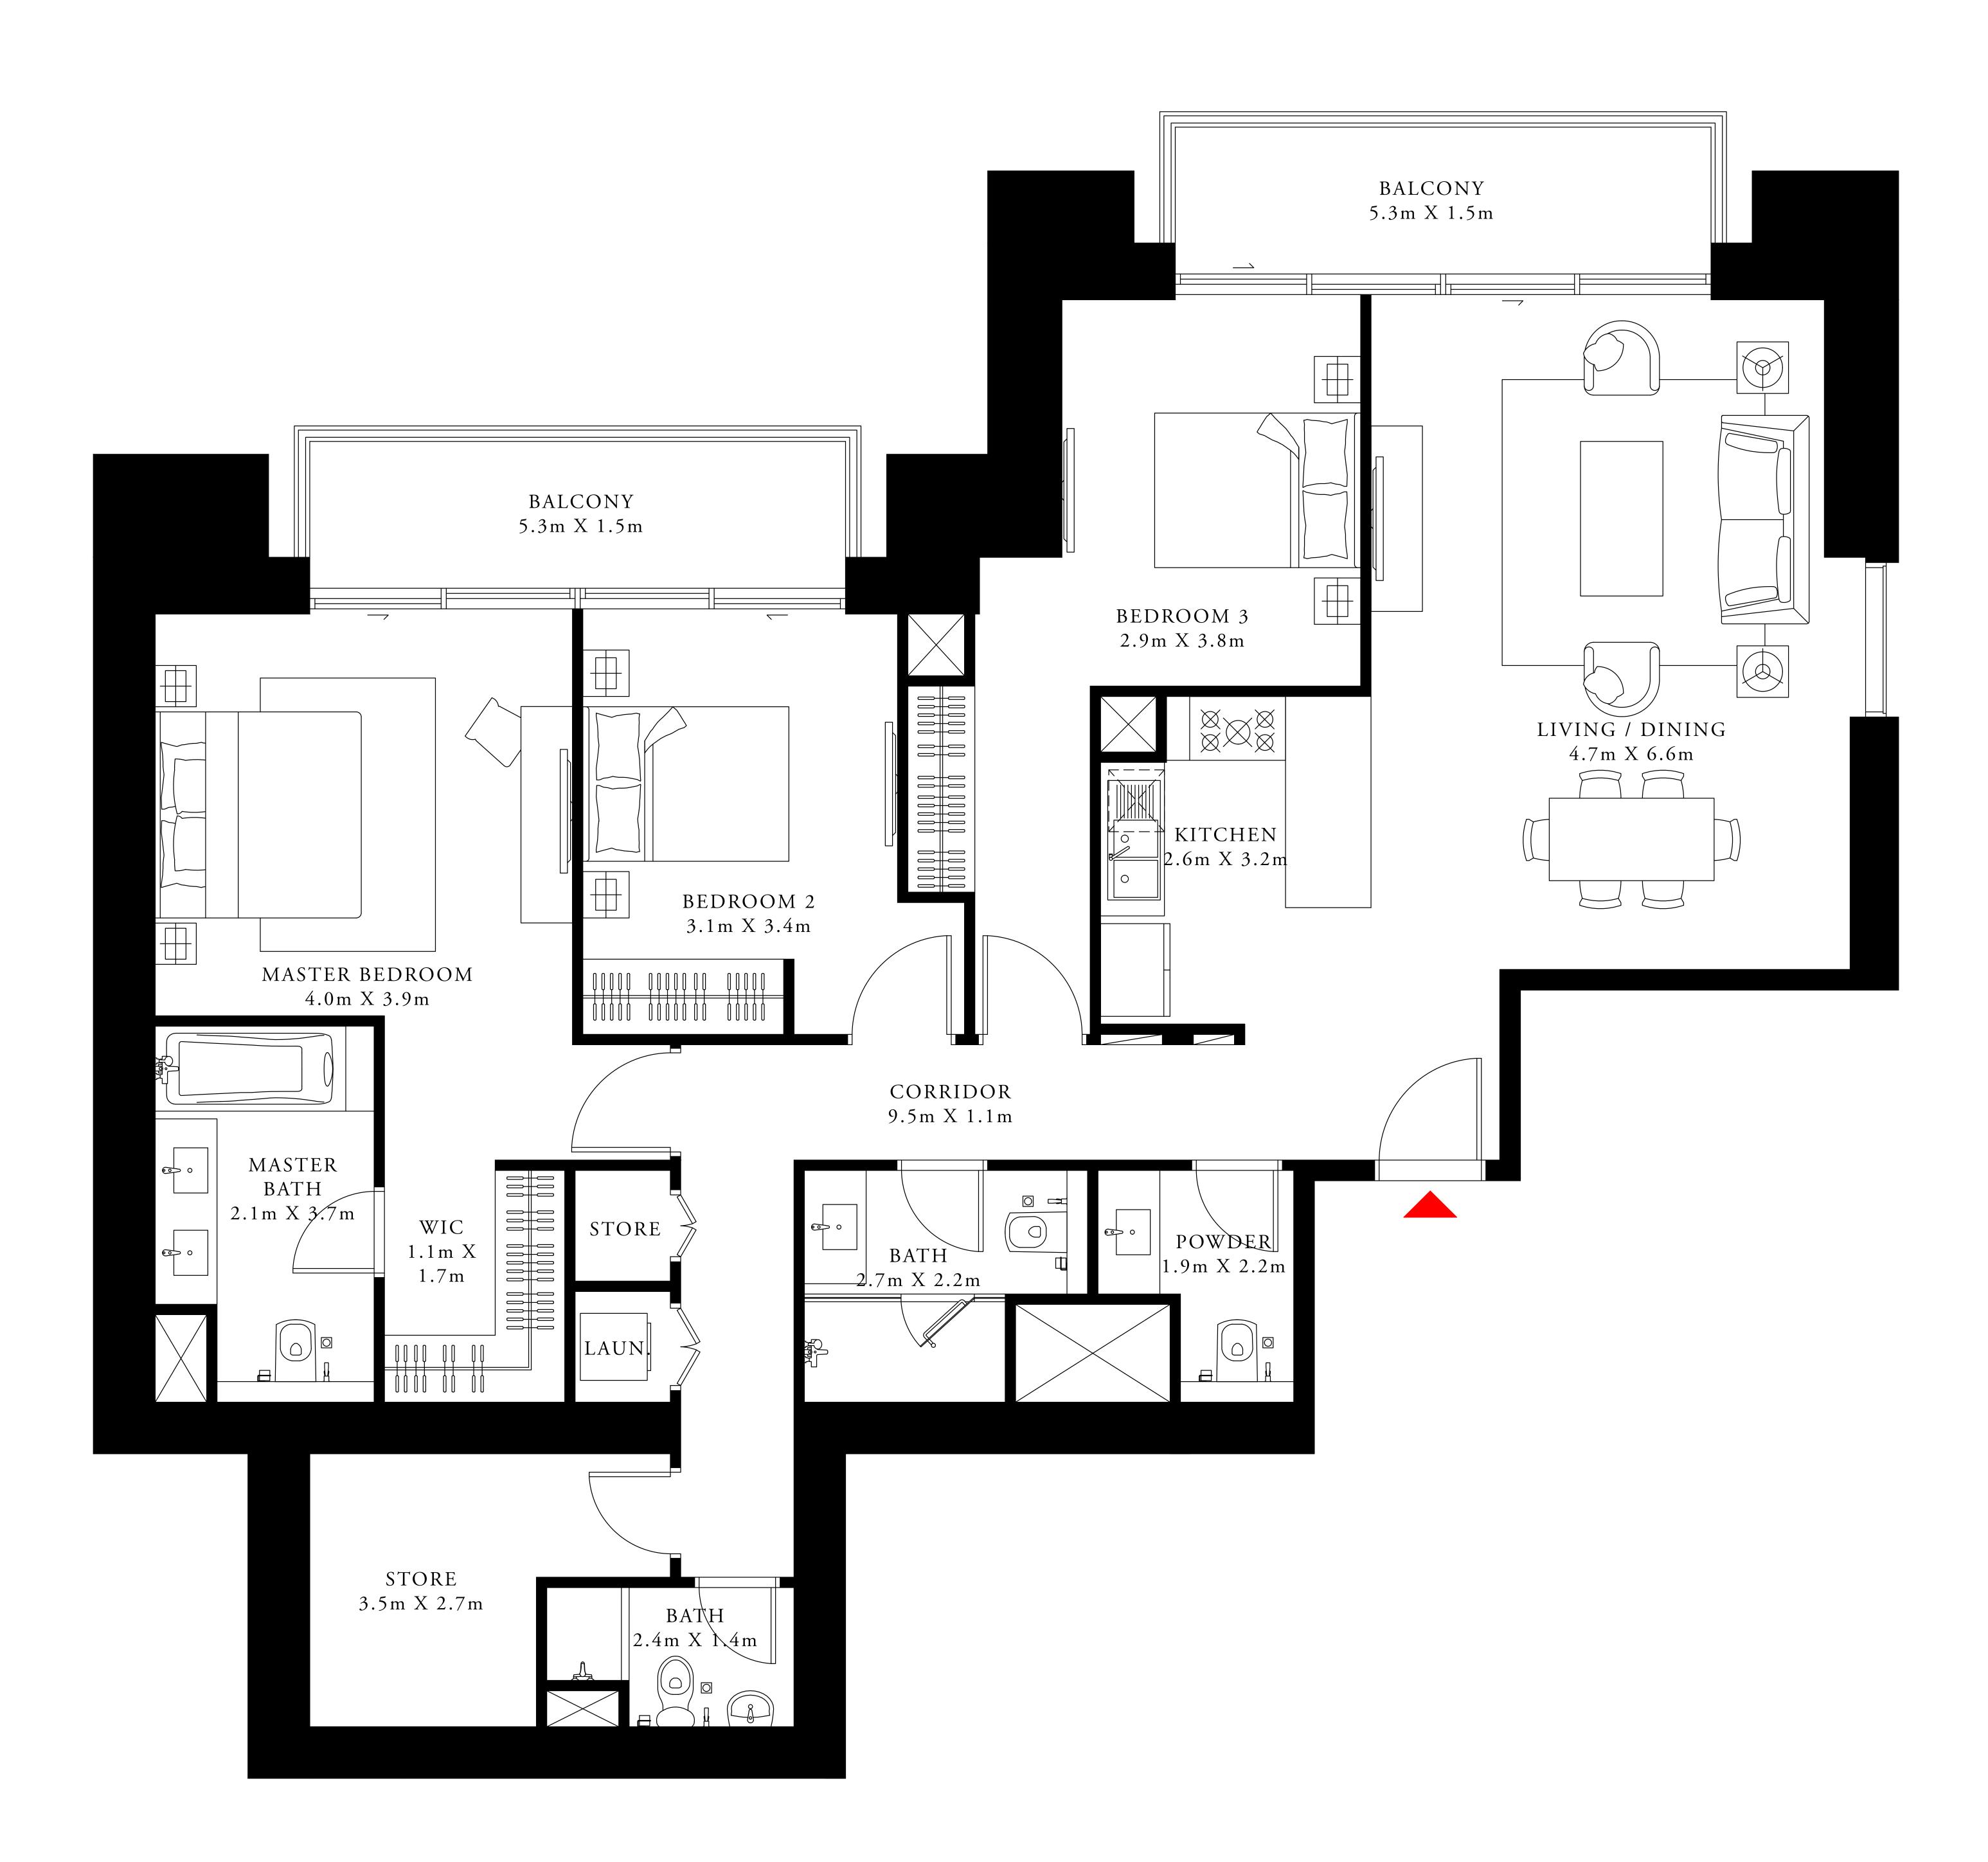

155.33 SQ.M.

17.28 SQ.M.

172.61 SQ.M.

ACT One · ACT Two

ACT ONE

3 BEDROOM TYPE 3A

LEVEL 31

UNIT 01

| <br>SUITE AREA | 1633.53 SQ.FT. | 1 |
|----------------|----------------|---|
| BALCONY AREA   | 186.00 SQ.FT.  |   |
| <br>TOTAL AREA | 1819.53 SQ.FT. | 1 |

FLOOR PLAN 1. All dimensions are in imperial and metric, and measured from finish to finish excluding construction tolerances. 2. All materials, dimensions, and drawings are approximate only. 3. Information is subject to change without notice, at developer's absolute discretion. 4. Actual area may vary from the stated area. 5. Drawings not to scale. 6. All images used are for illustrative purposes only and do not represent the actual size, features, specifications, fittings, and furnishings. 7. The developer reserves the right to make revisions / alterations, at it's absolute discretion, without any liability whatsoever.

151.76 SQ.M.

17.28 SQ.M.

169.04 SQ.M.

ACT One · ACT Two

ACT ONE

2 BEDROOM TYPE 8

LEVEL 31

UNIT 02