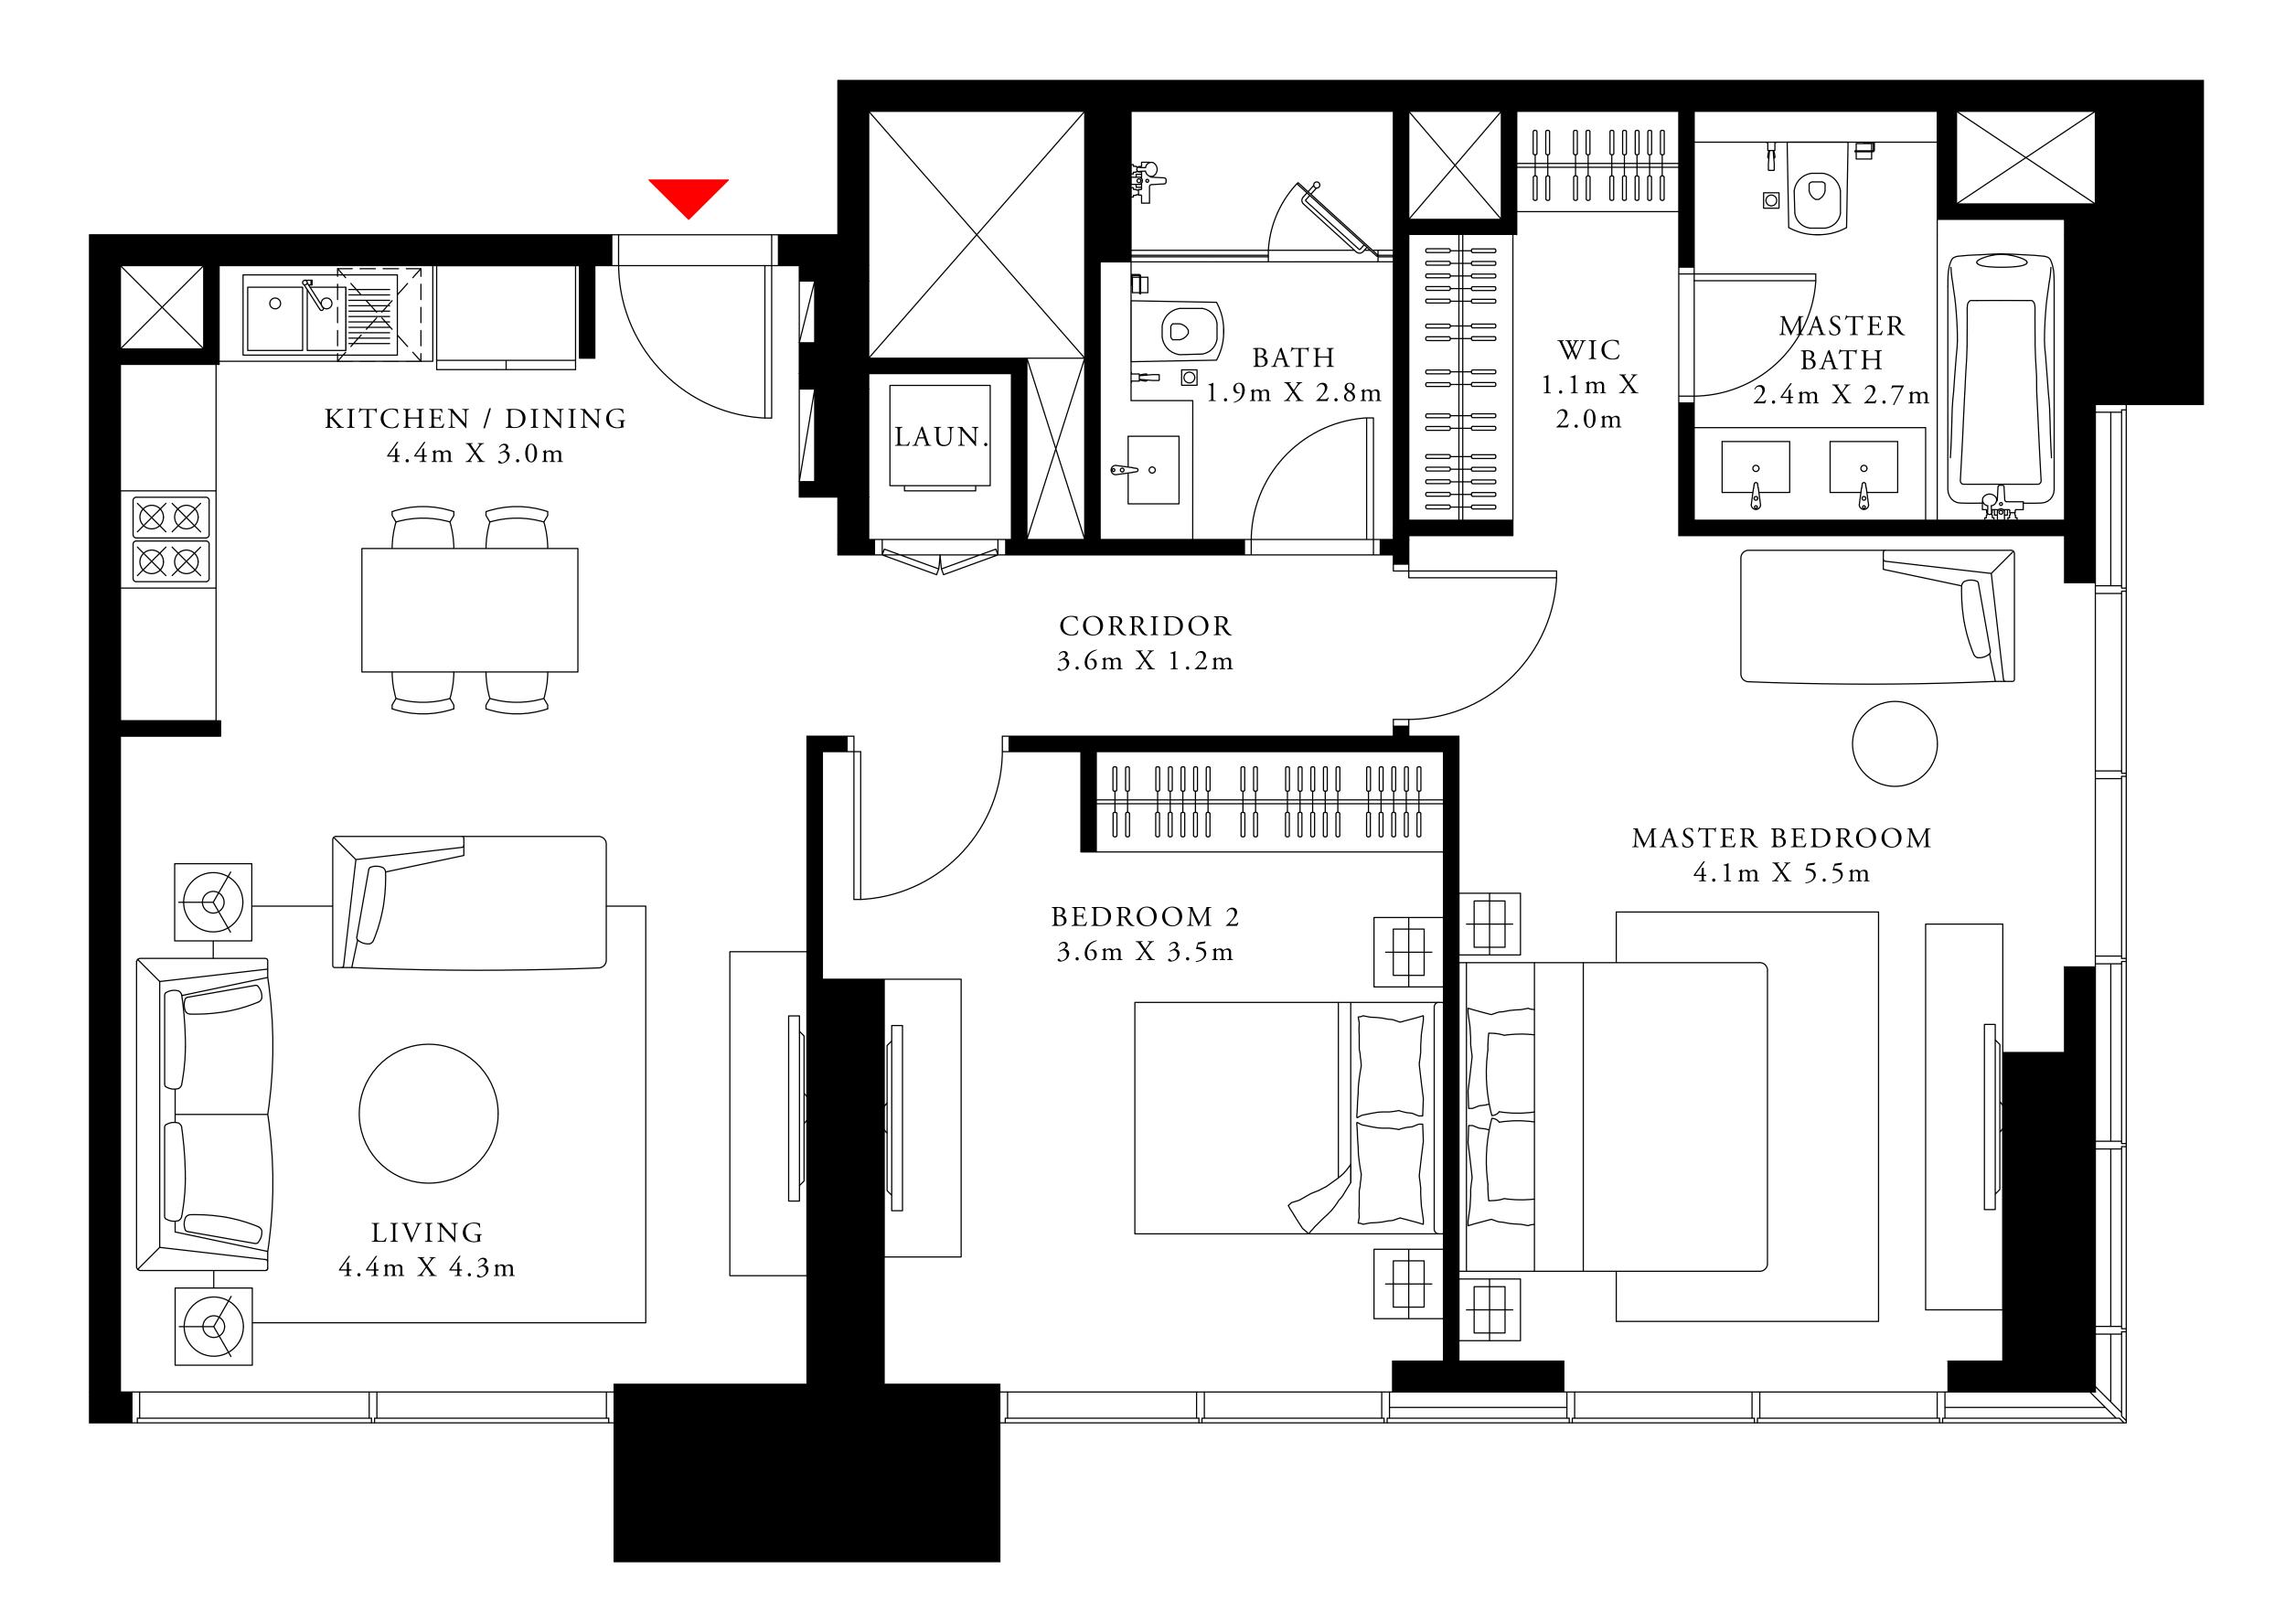

ACT One · ACT Two

ACT ONE

3 BEDROOM TYPE 3C3

LEVEL 47

UNIT 01

| SUITE AREA   | 1523.20 SQ.FT. | 1 |
|--------------|----------------|---|
| BALCONY AREA | 267.05 SQ.FT.  | , |
| TOTAL AREA   | 1790.25 SQ.FT. | 1 |