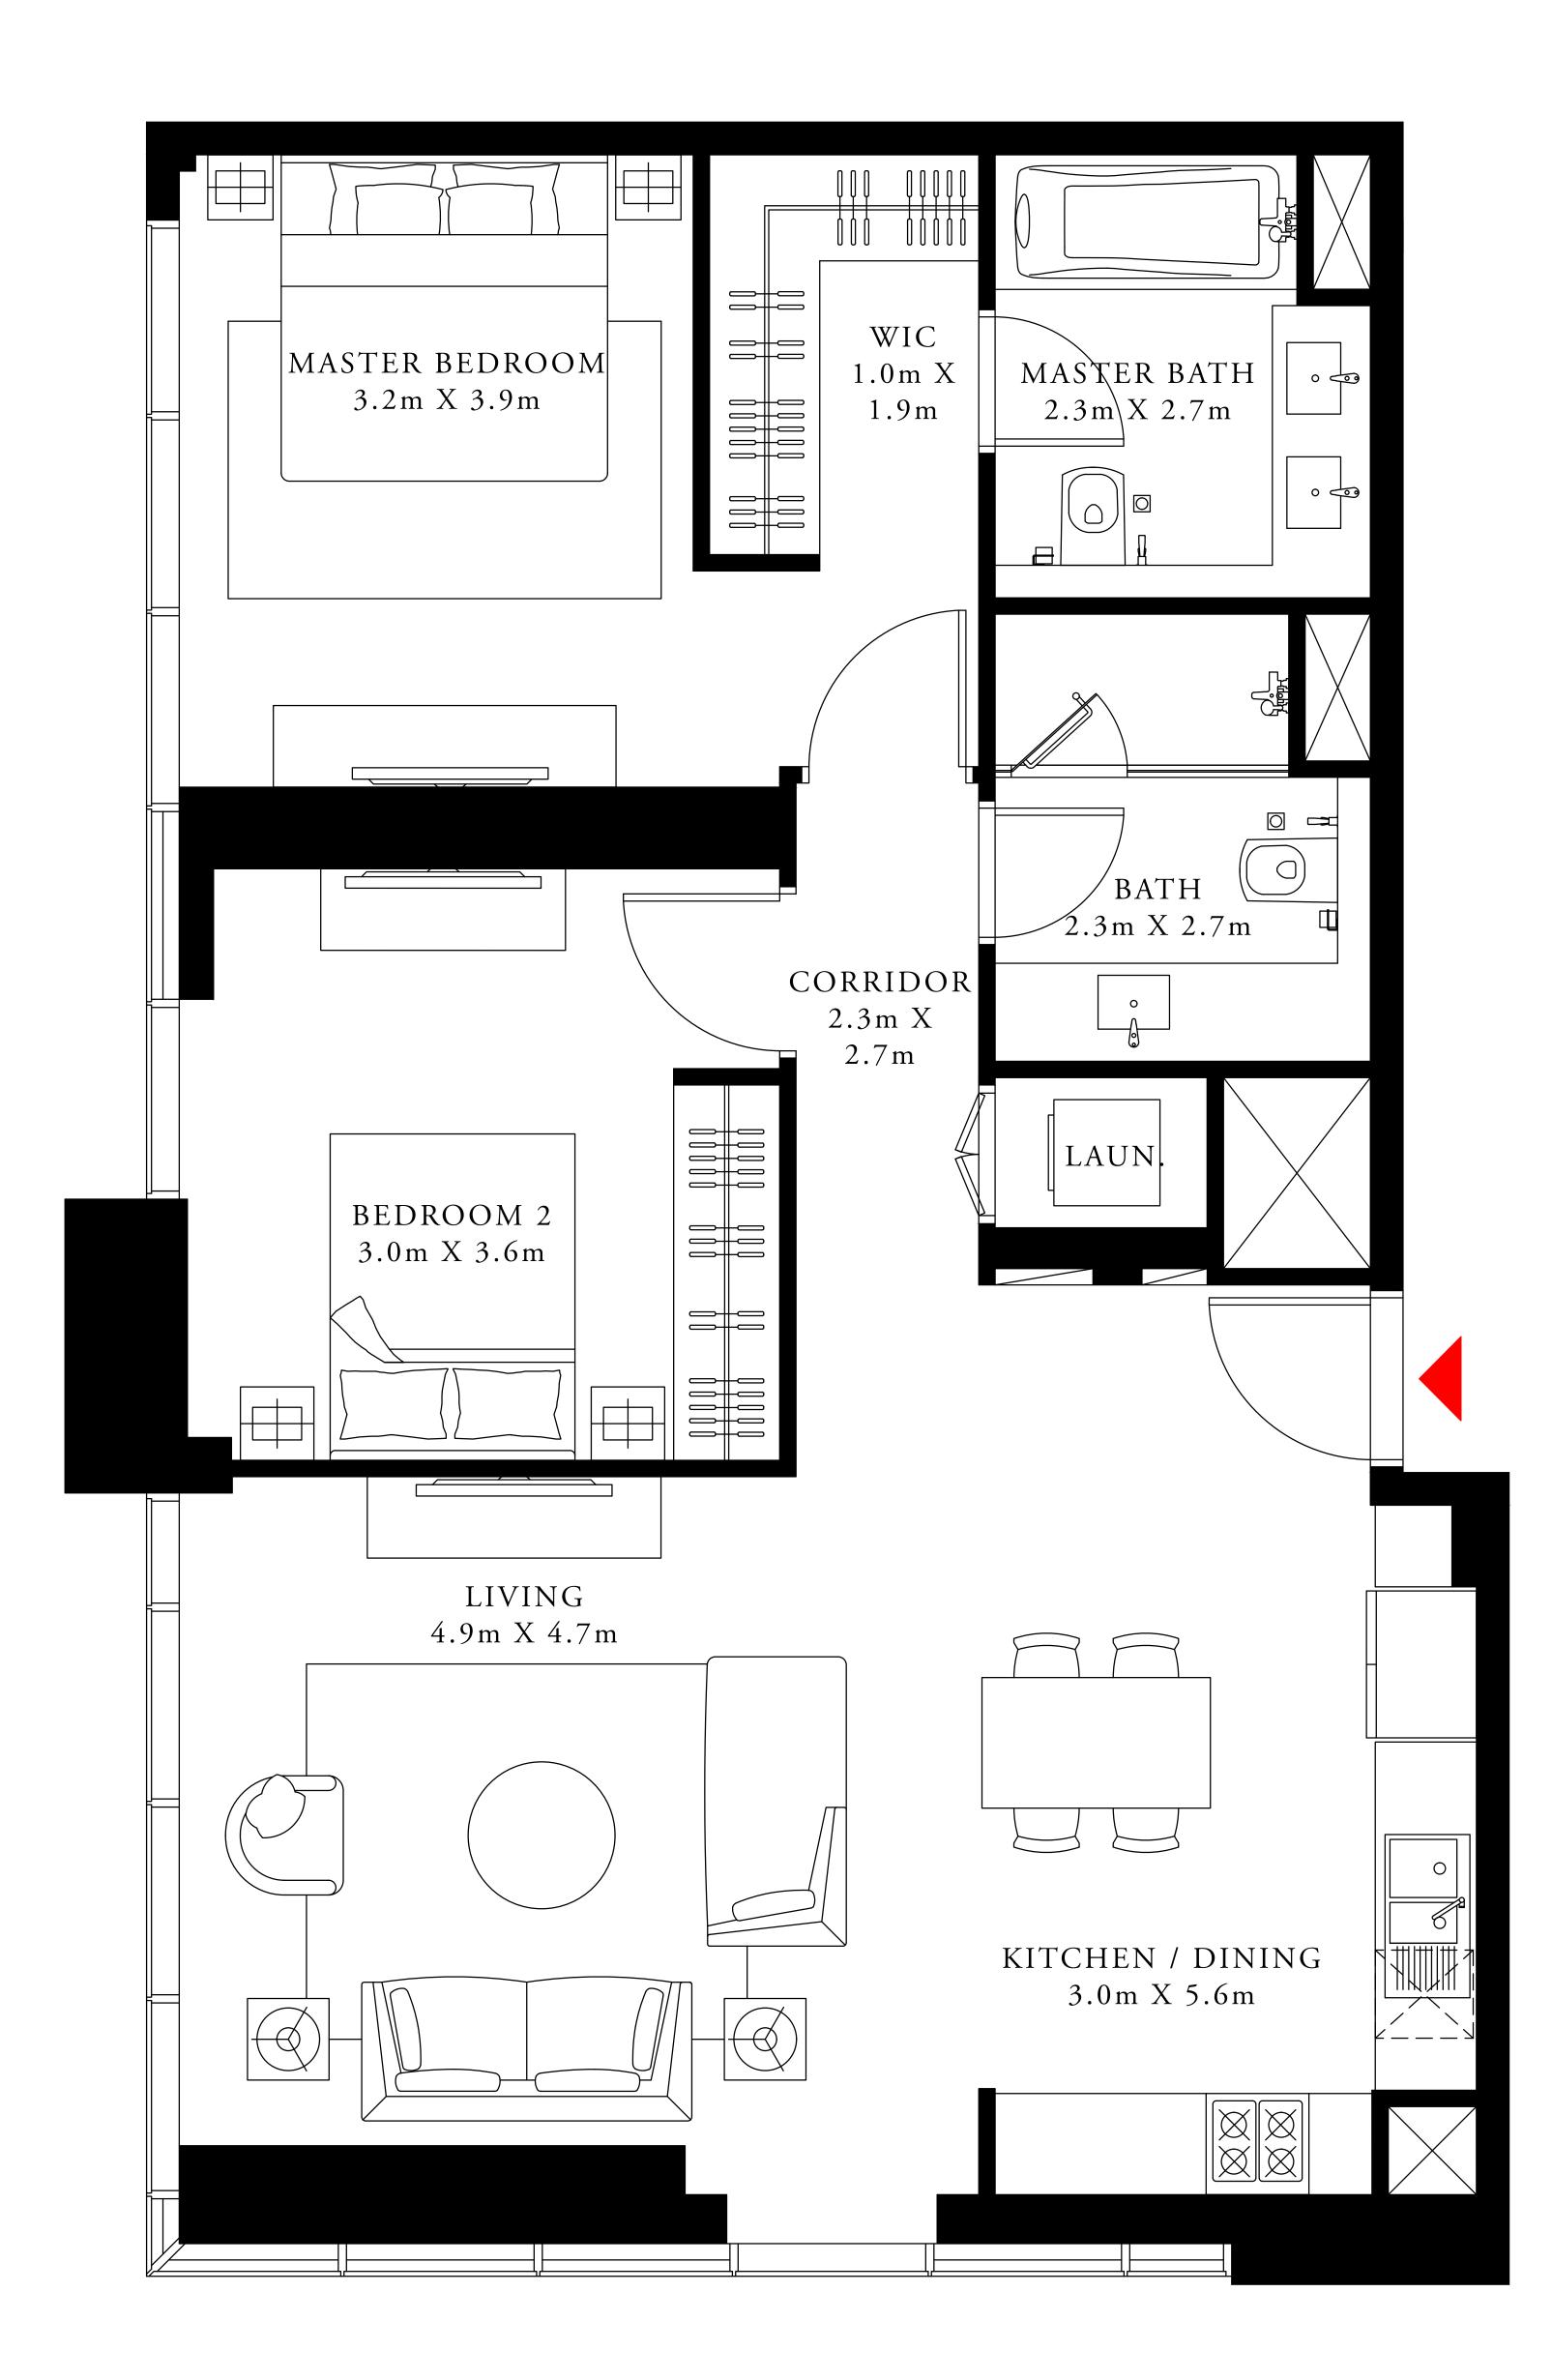

264.75 SQ.M.

26.91 SQ.M.

291.66 SQ.M.

UPPER LEVEL

ACT One · ACT Two

ACT ONE

3 BEDROOM DUPLEX 1

GROUND LEVEL UNIT 02