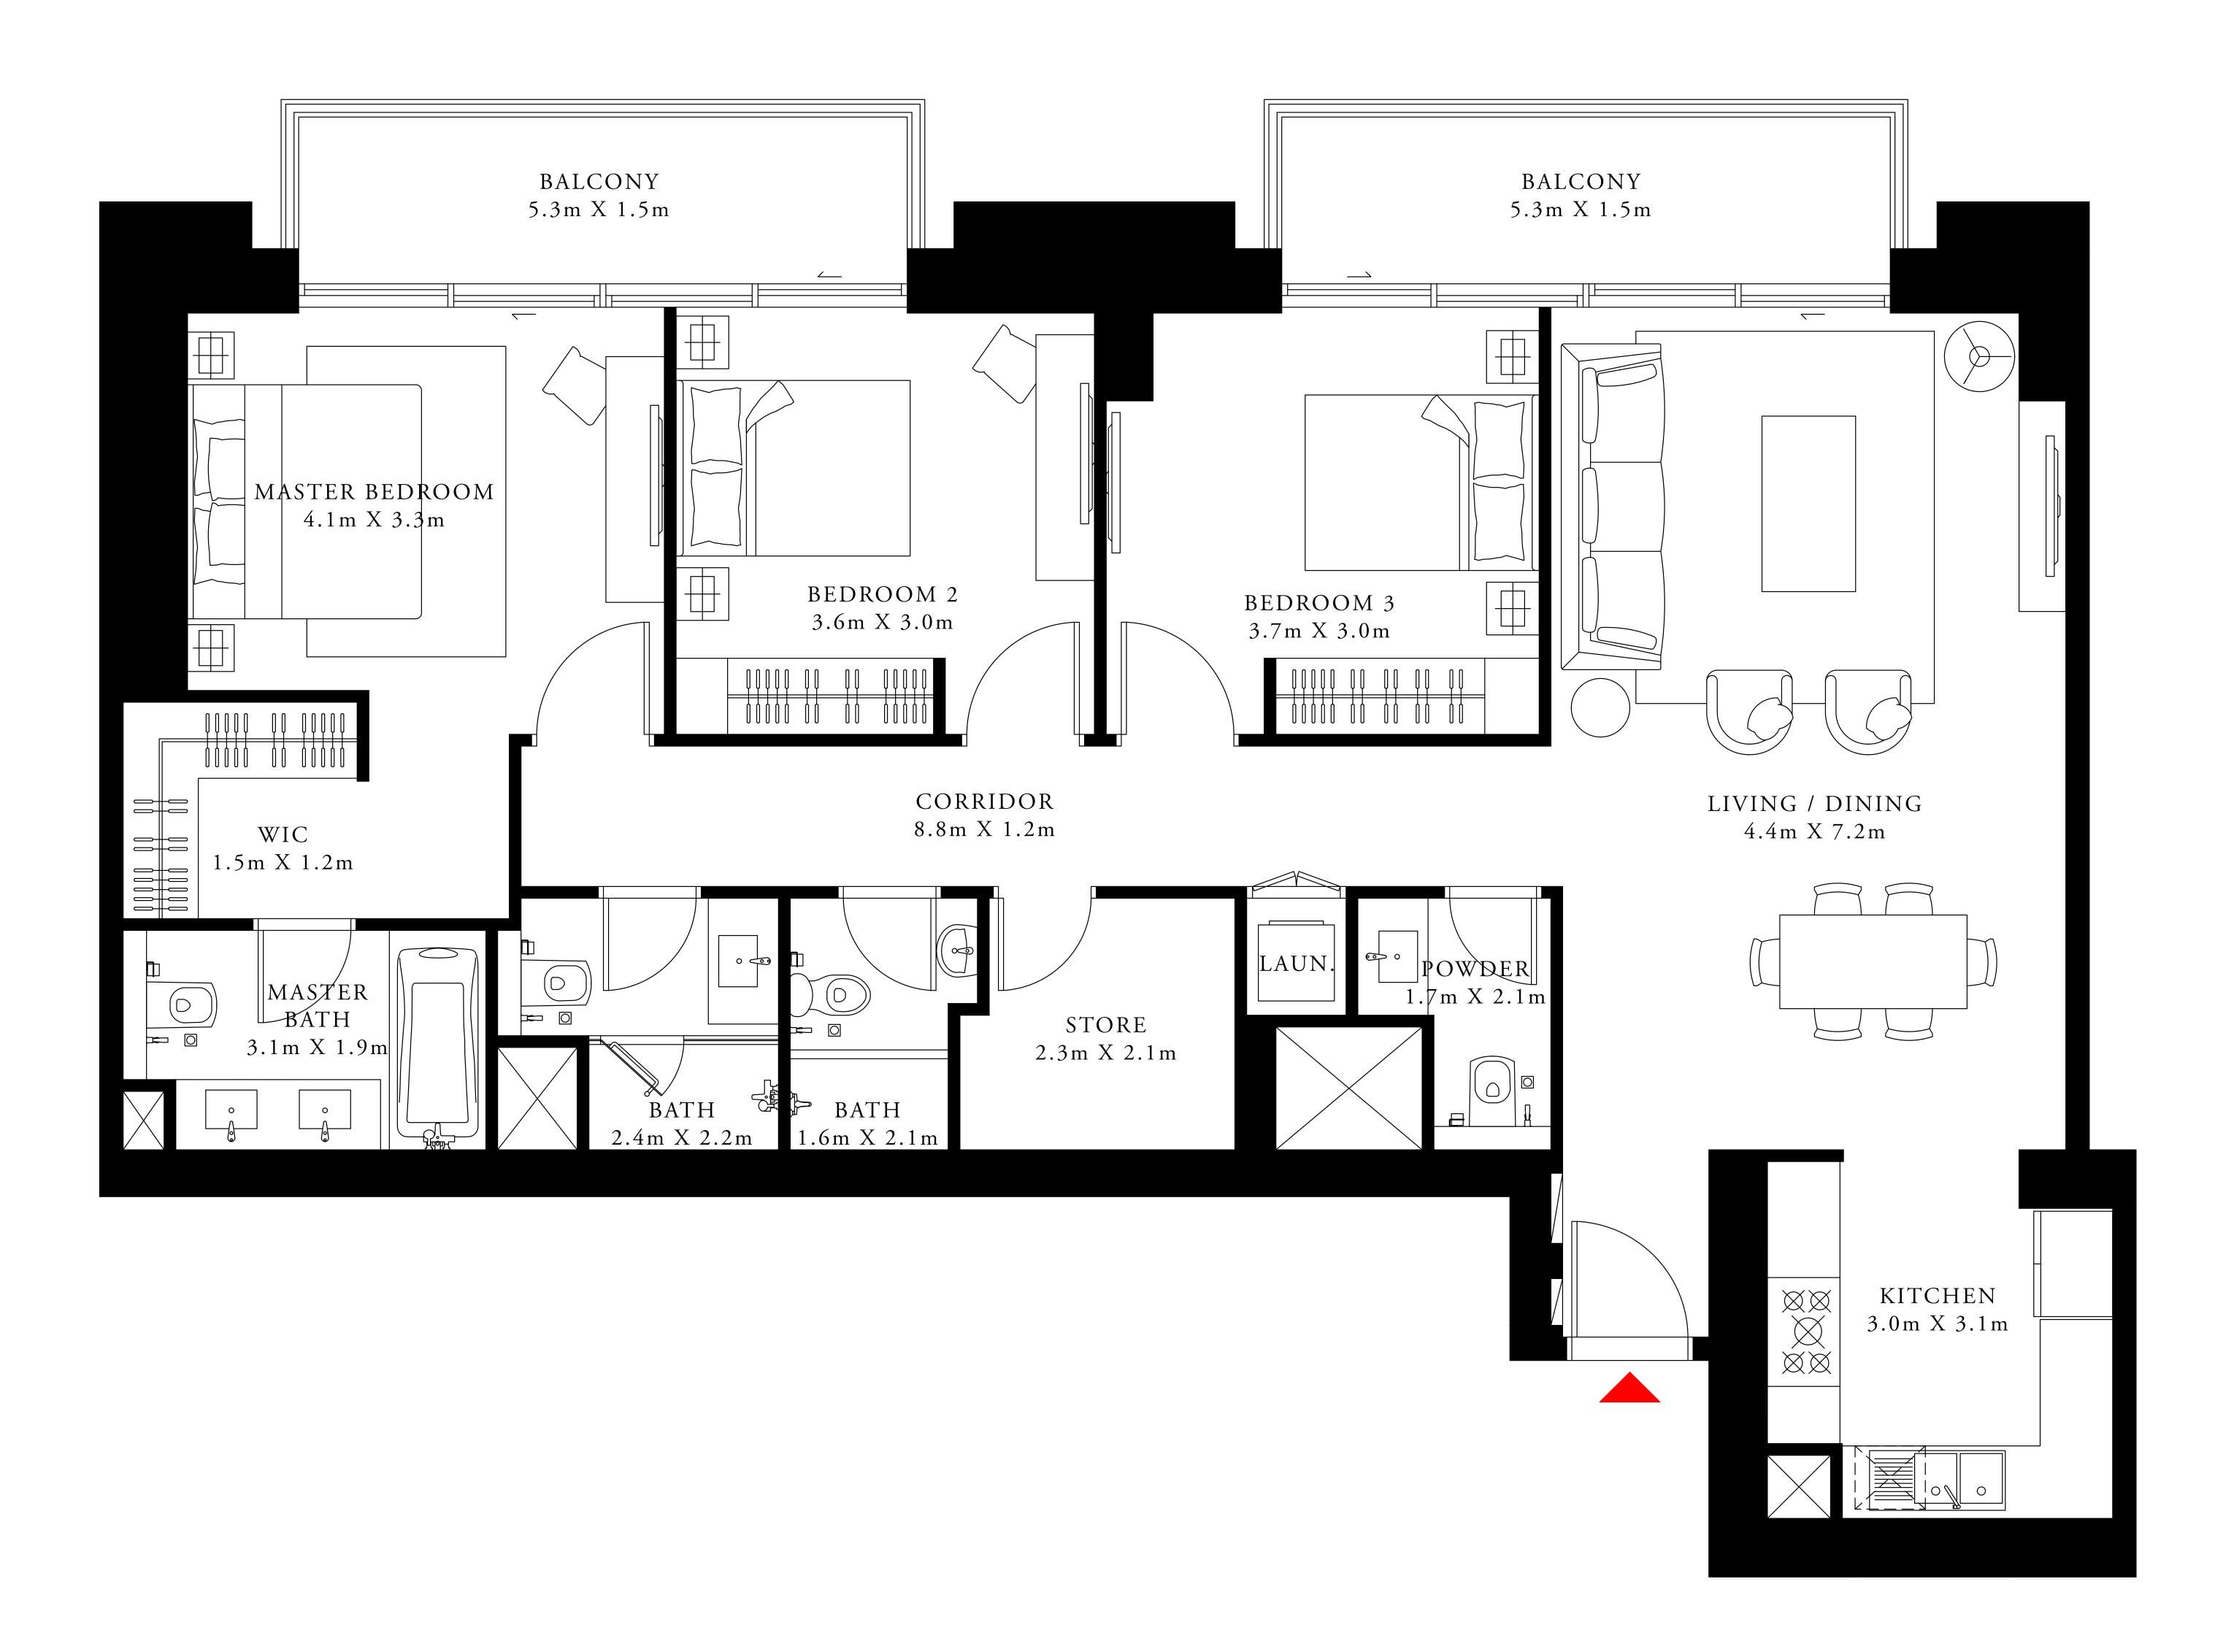

### 2 BEDROOM TYPE 3A

LEVEL 4 UNIT 11 SUITE AREA 1286.61 SQ.FT. 119.53 SQ.M. 27.40 SQ.M. BALCONY AREA 294.93 SQ.FT. 146.93 SQ.M. TOTAL AREA 1581.54 SQ.FT. LEVEL 5 UNIT 11 SUITE AREA 119.53 SQ.M. 1286.61 SQ.FT. BALCONY AREA 300.53 SQ.FT. 27.92 SQ.M. TOTAL AREA 1587.14 SQ.FT. 147.45 SQ.M. KEY PLAN KEY SECTION