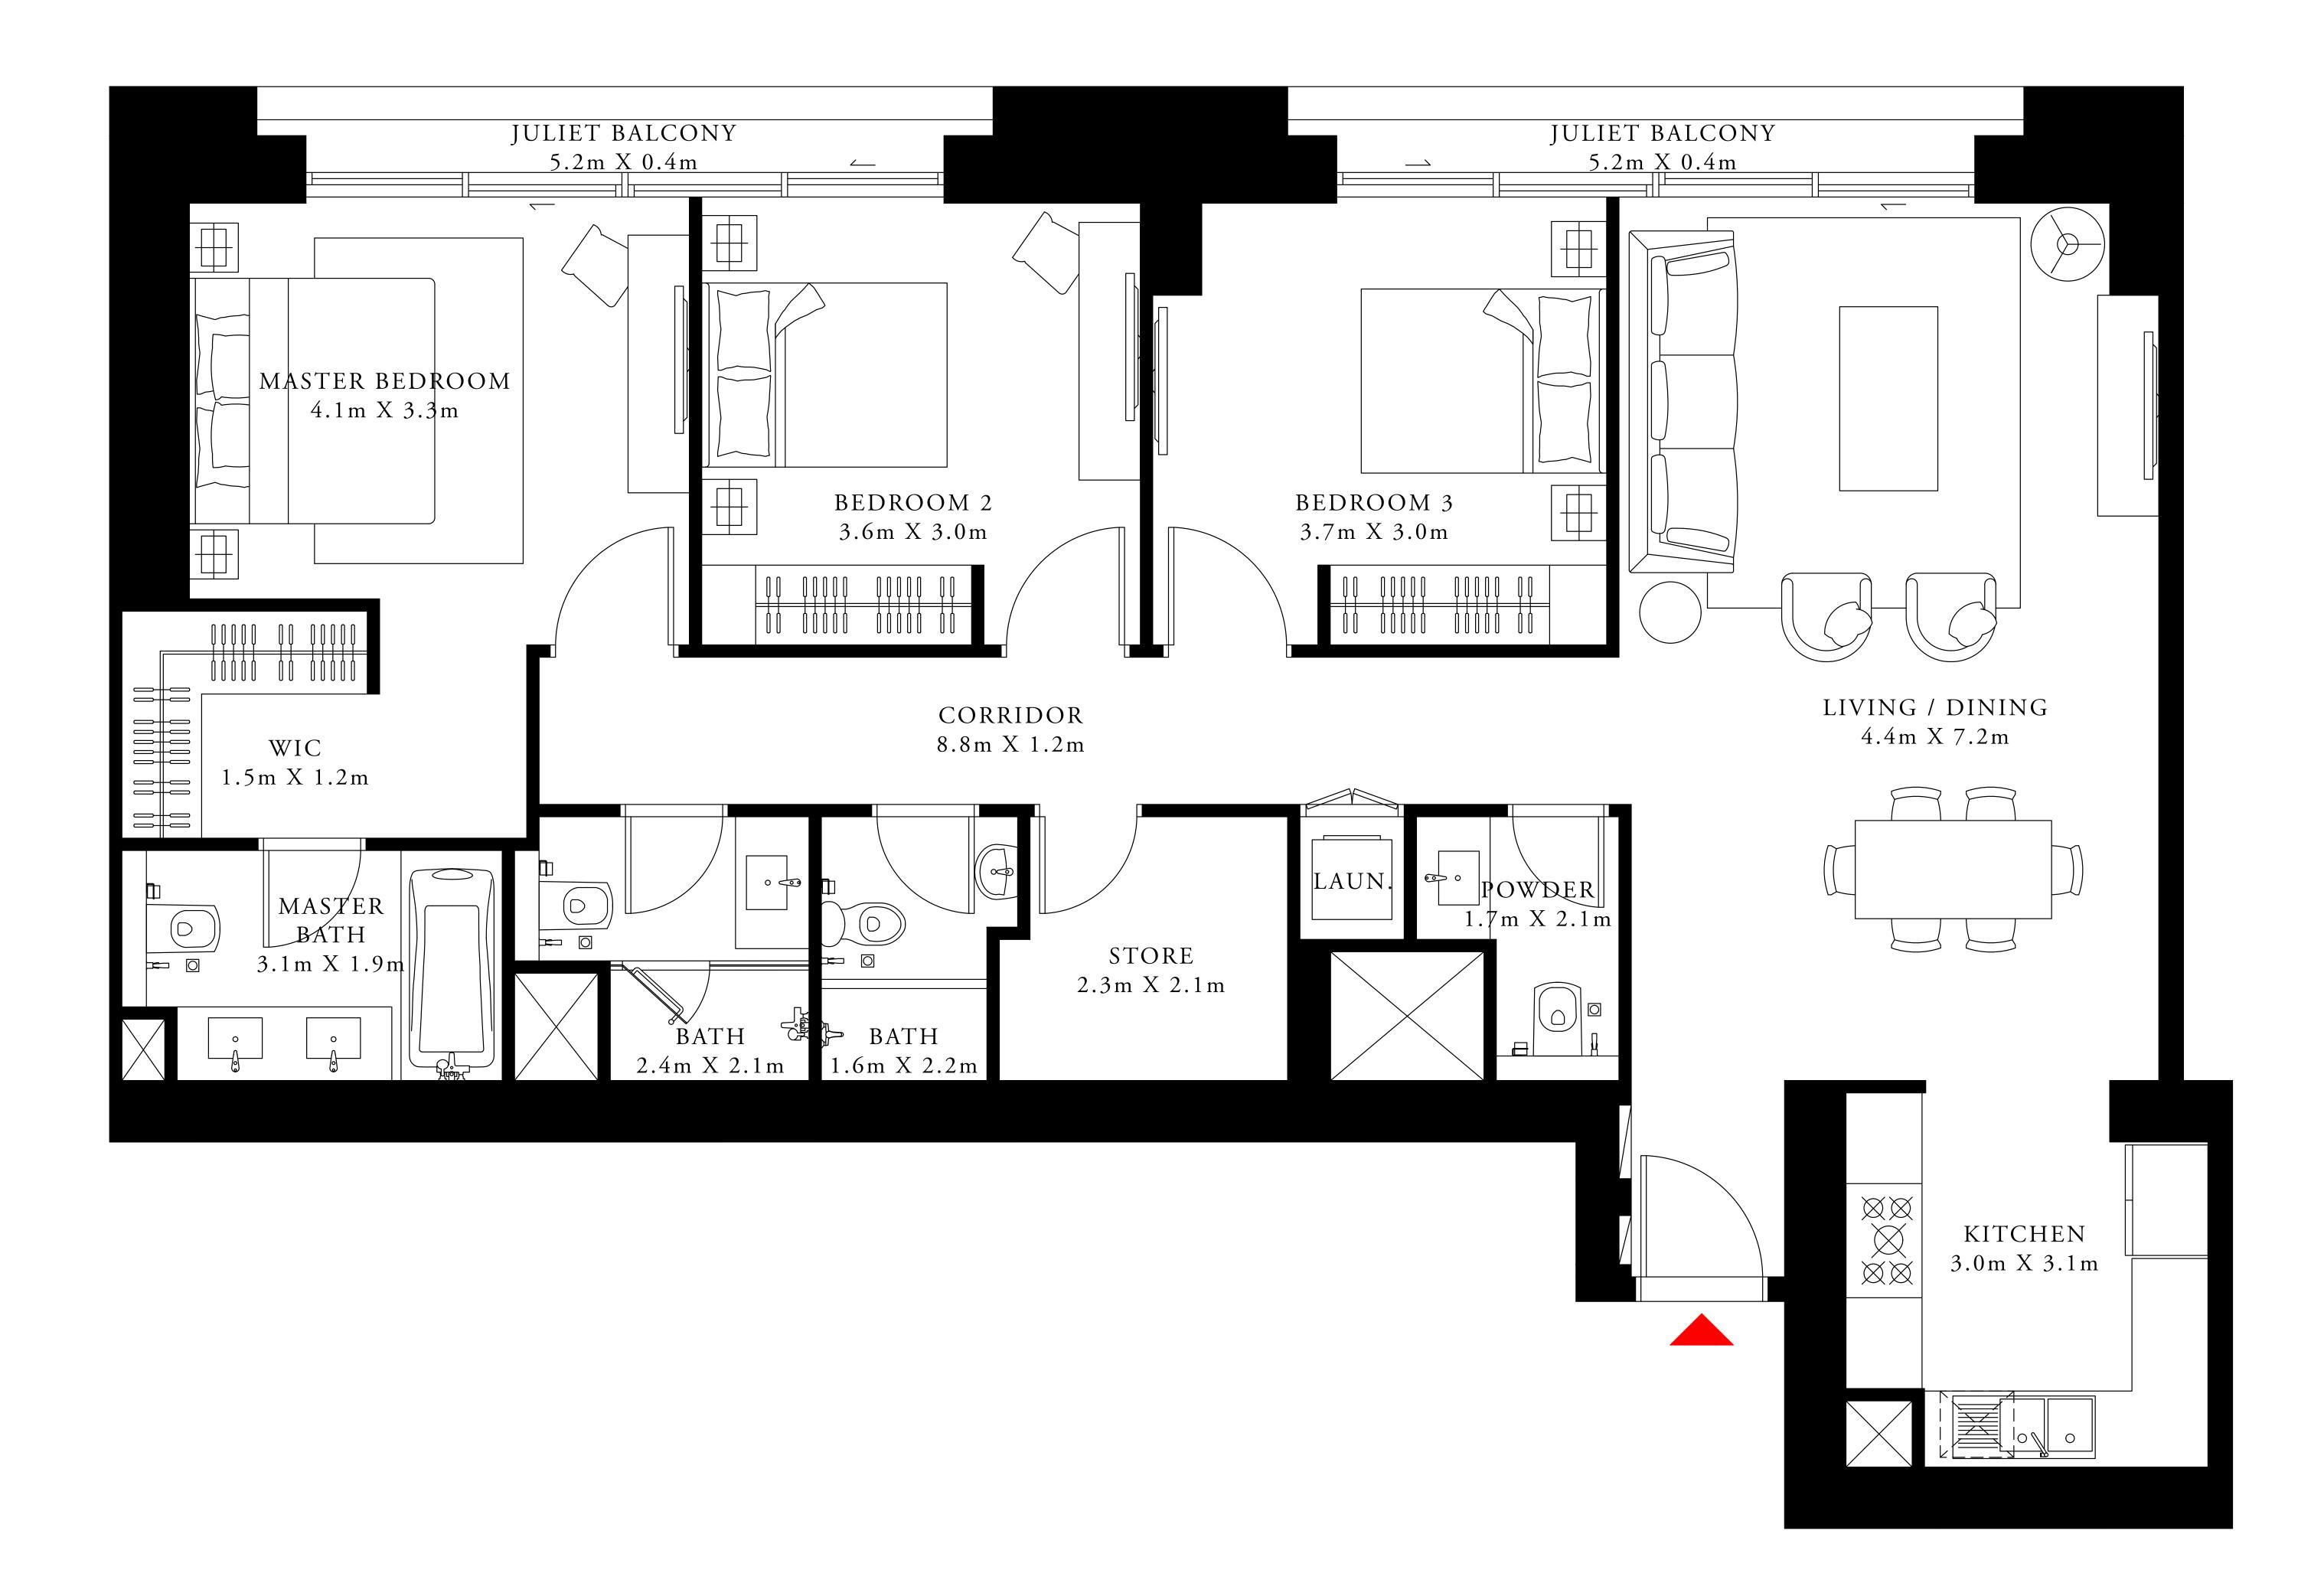

ACT One · ACT Two

ACT ONE

4 BEDROOM DUPLEX 1

GROUND LEVEL UNIT 01

| SUITE AREA                | 2849.75 SQ.FT. | 2 |
|---------------------------|----------------|---|
| TERRACE / BALCONY<br>Area | 289.66 SQ.FT.  |   |
| TOTAL AREA                | 3139.41 SQ.FT. | 2 |