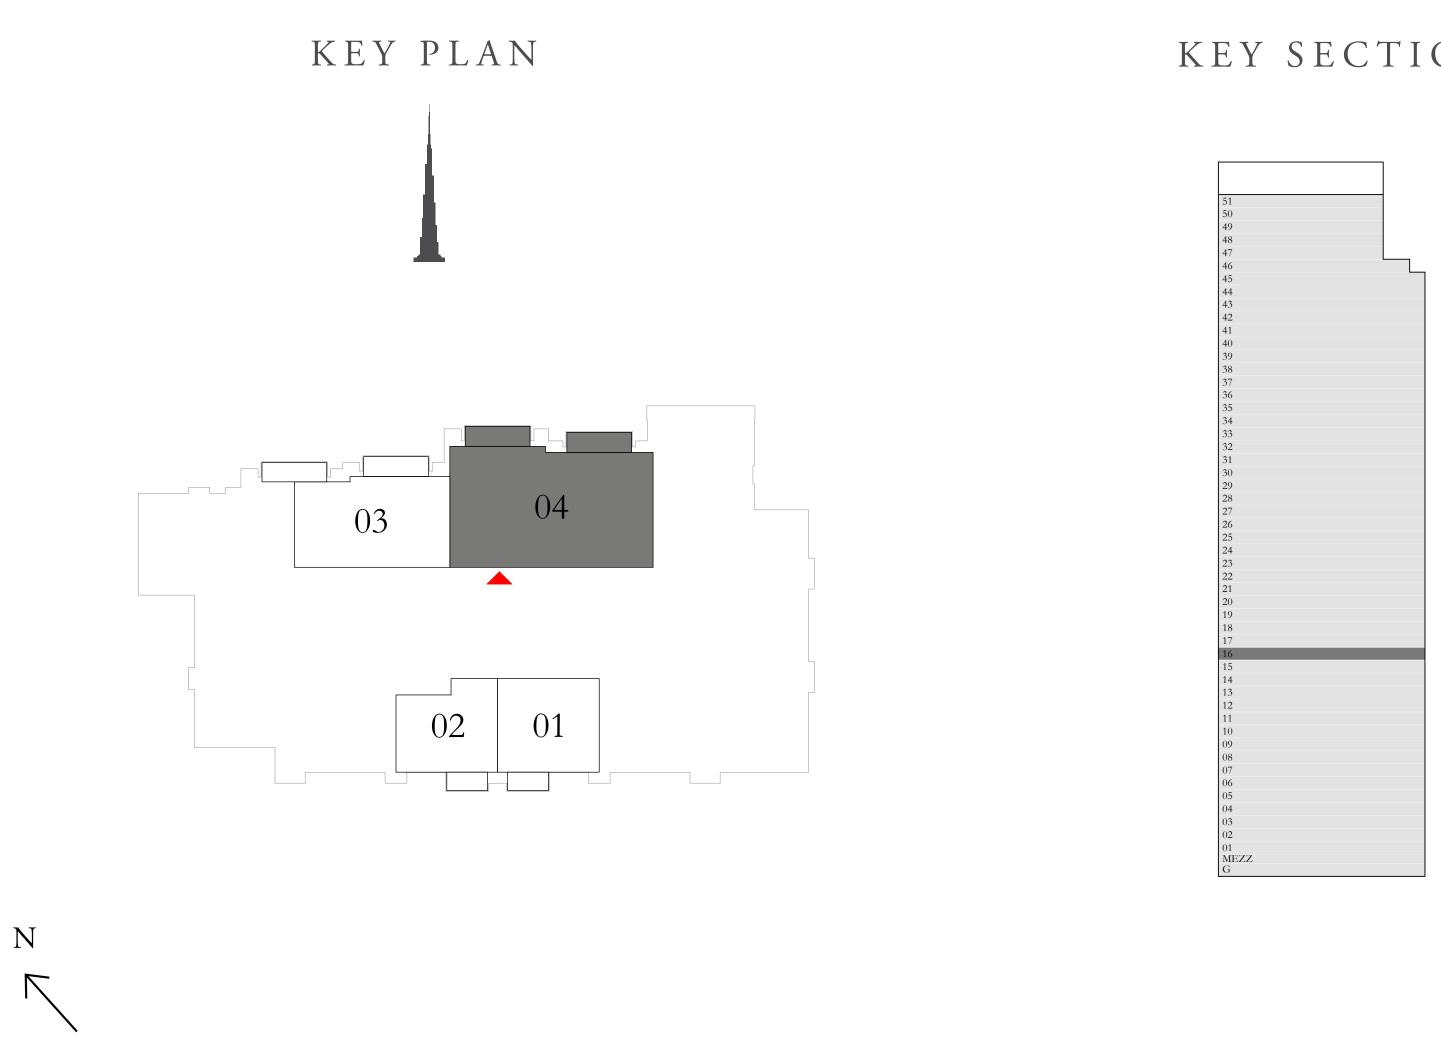

ACT One · ACT Two

ACT ONE

4 BEDROOM DUPLEX 1

GROUND LEVEL UNIT 01

| SUITE AREA                | 2849.75 SQ.FT. | 2 |
|---------------------------|----------------|---|
| TERRACE / BALCONY<br>Area | 289.66 SQ.FT.  |   |
| TOTAL AREA                | 3139.41 SQ.FT. | 2 |