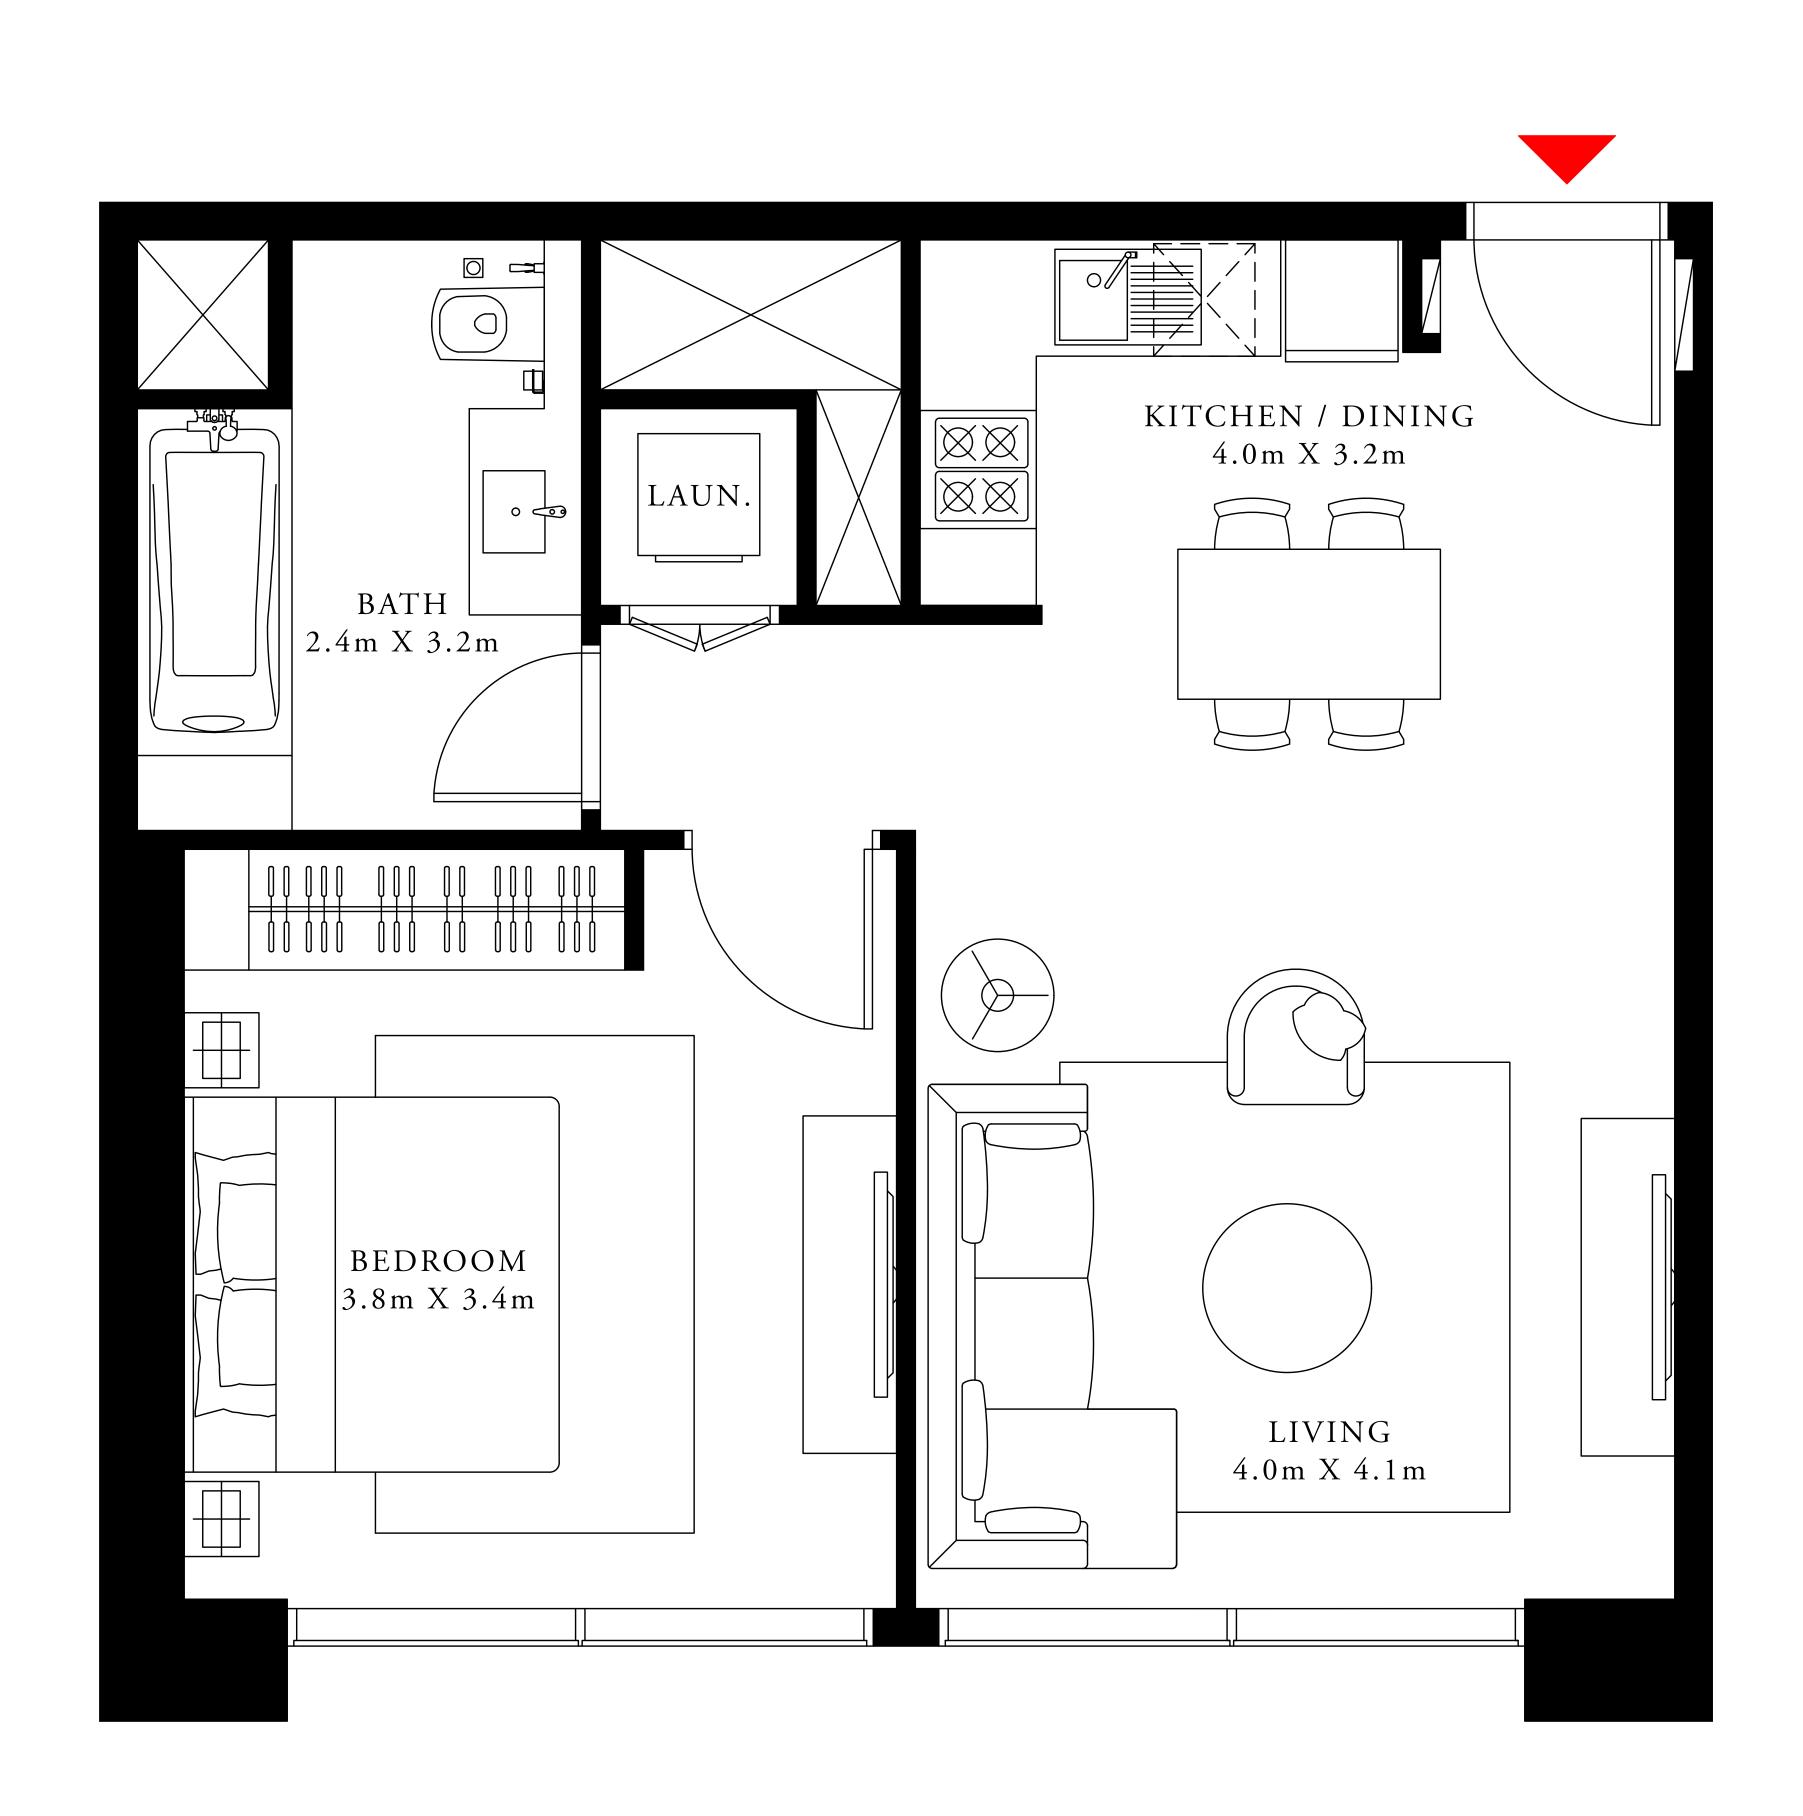

### UPPER LEVEL

ACT One · ACT Two

ACT ONE

3 BEDROOM DUPLEX 2

GROUND LEVEL UNIT 03

| SUITE AREA                | 2350.62 SQ.FT. | 2 |
|---------------------------|----------------|---|
| TERRACE / BALCONY<br>Area | 306.24 SQ.FT.  |   |
| TOTAL AREA                | 2656.86 SQ.FT. | 2 |