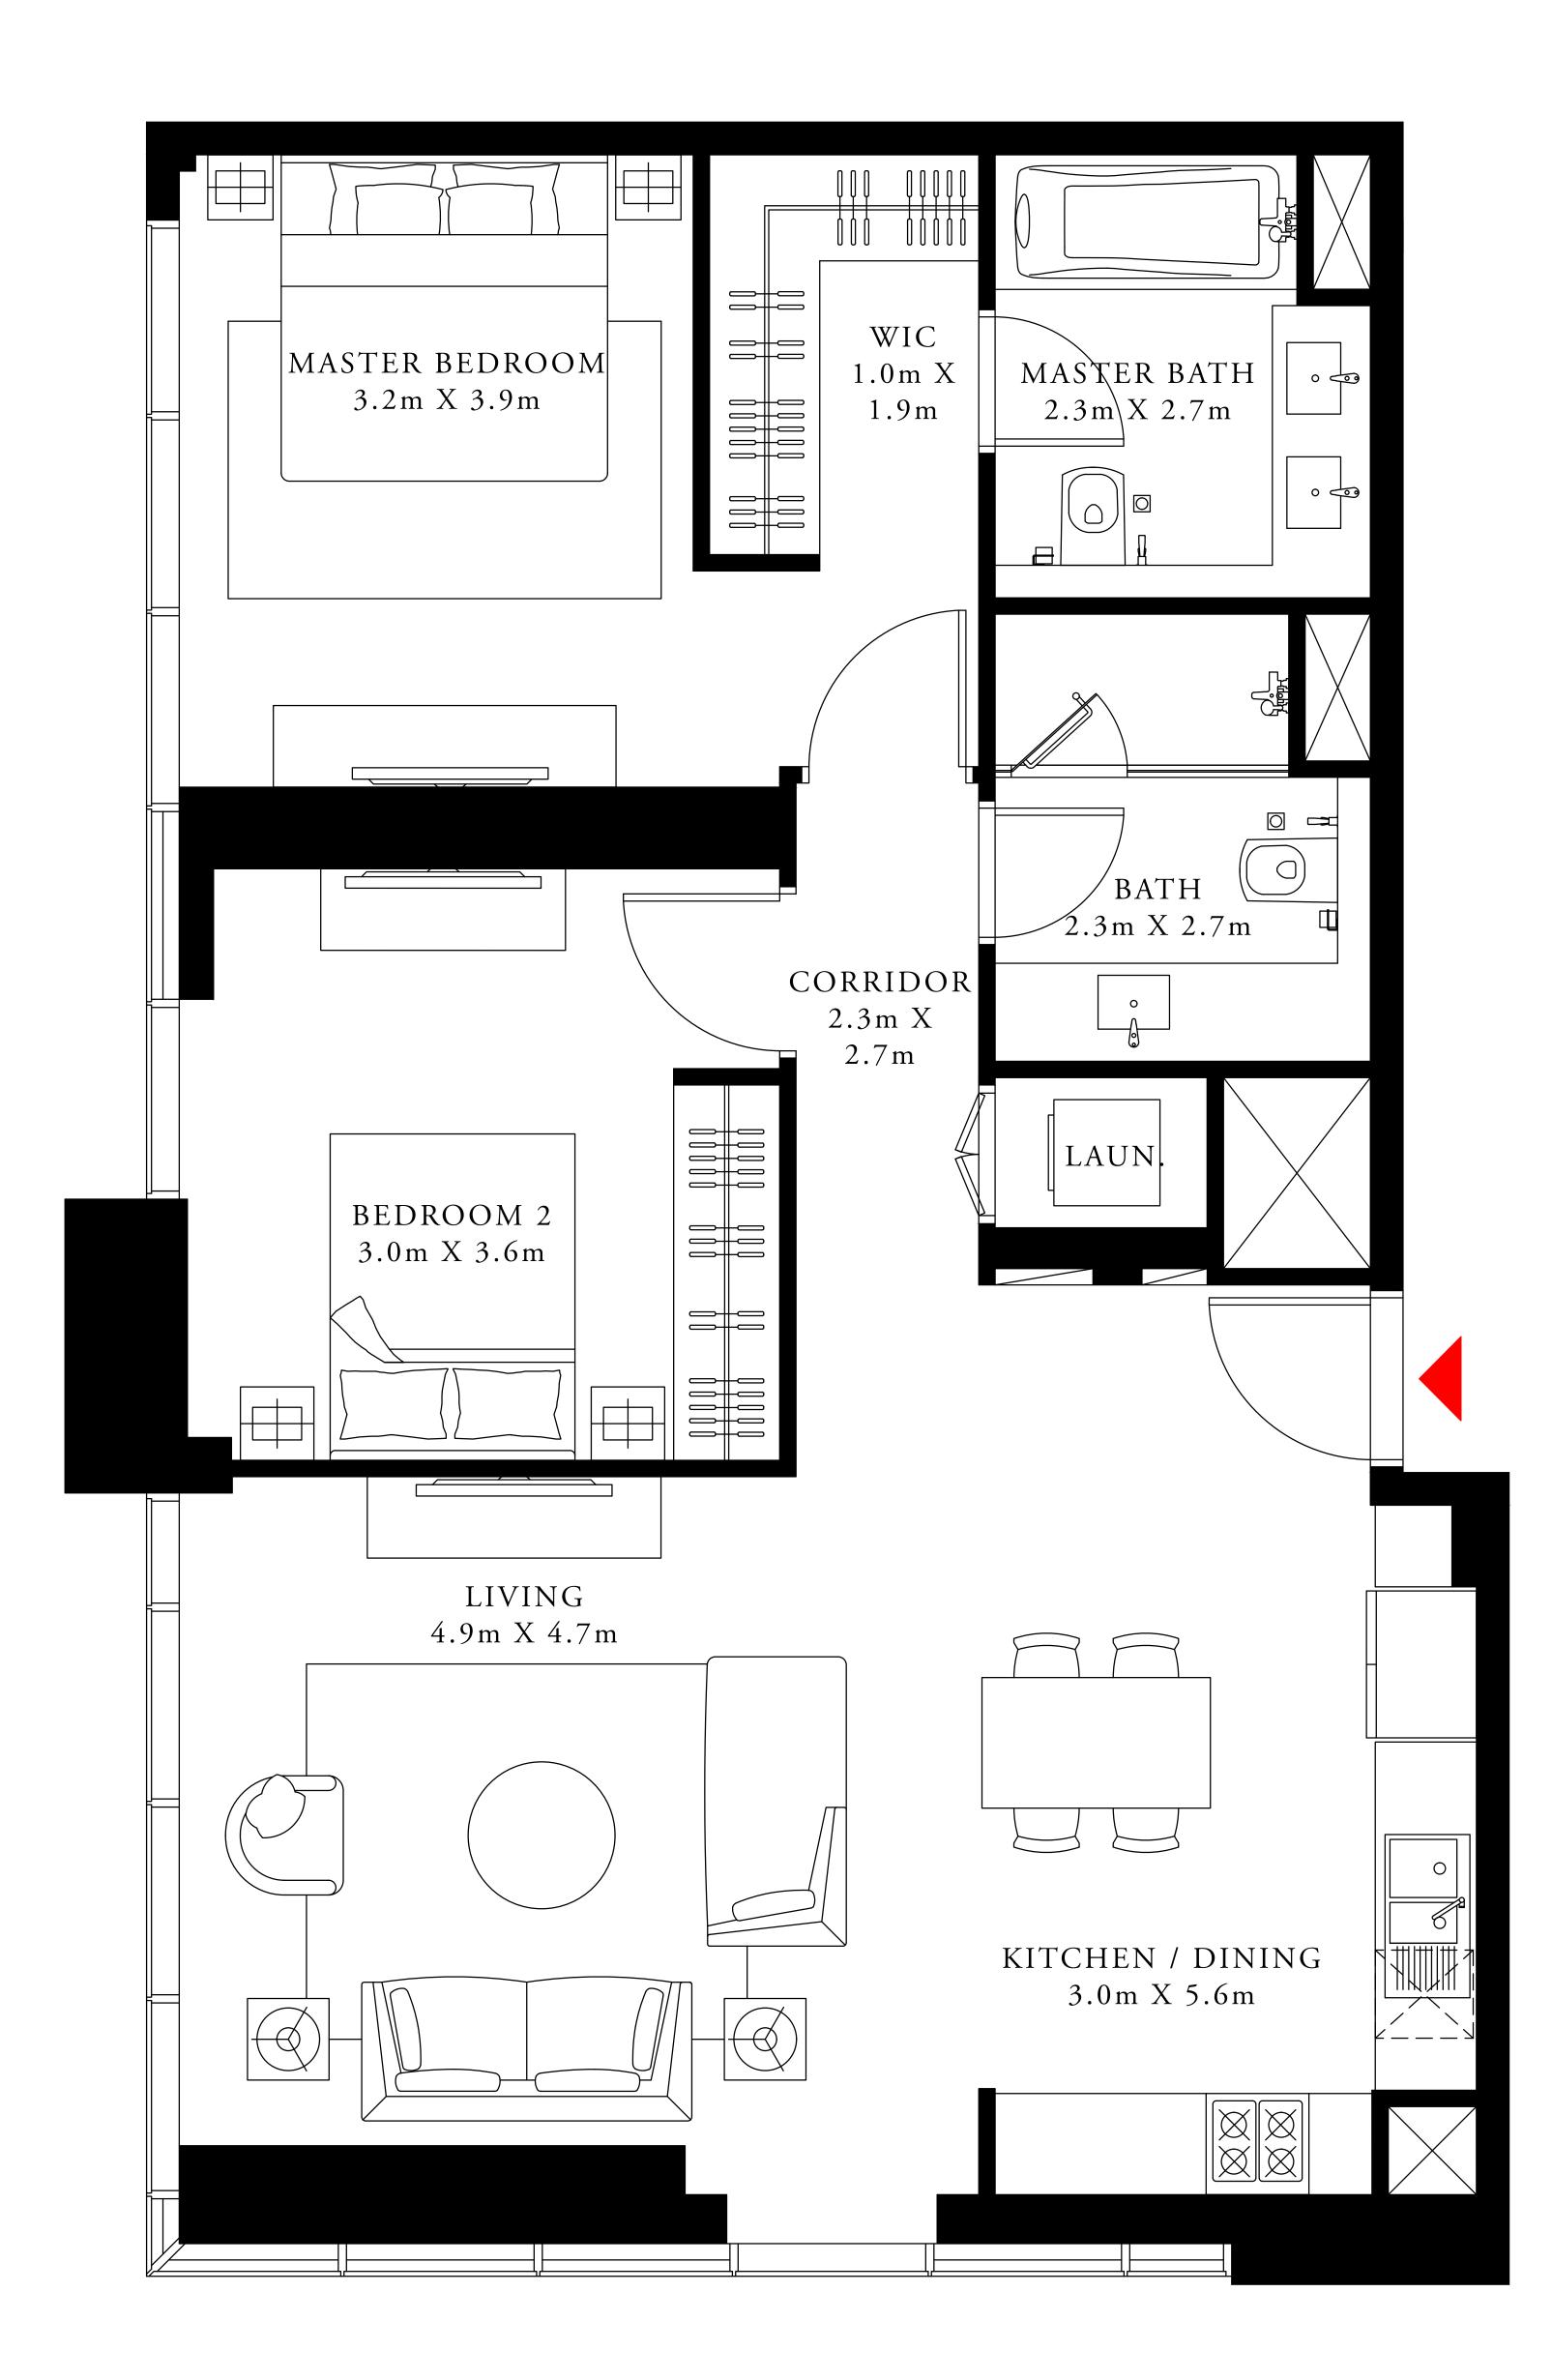

2 BEDROOM TYPE 2A

LEVEL 3

UNIT 02

| SUITE AREA   | 1107.93 SQ.FT. | 1 |
|--------------|----------------|---|
| BALCONY AREA | 0.00 SQ.FT.    |   |
| TOTAL AREA   | 1107.93 SQ.FT. | 1 |

FLOOR PLAN 1. All dimensions are in imperial and metric, and measured from finish to finish to finish excluding construction tolerances. 2. All materials, dimensions, and drawings are approximate only. 3. Information is subject to change without notice, at developer's absolute discretion. 4. Actual area may vary from the stated area. 5. Drawings not to scale. 6. All images used are for illustrative purposes only and do not represent the actual size, features, specifications, fittings, and furnishings. 7. The developer reserves the right to make revisions / alterations, at it's absolute discretion, without any liability whatsoever.

102.93 SQ.M.

0.00 SQ.M.

102.93 SQ.M.

ACT One · ACT Two

### 2 BEDROOM TYPE 4A

LEVEL 4 UNIT 01 SUITE AREA 1191.24 SQ.FT. 110.67 SQ.M. 114.42 SQ.FT. 10.63 SQ.M. BALCONY AREA 121.30 SQ.M. 1305.66 SQ.FT. TOTAL AREA LEVEL 5 UNIT 01 SUITE AREA 110.67 SQ.M. 1191.24 SQ.FT. 10.75 SQ.M. BALCONY AREA 115.71 SQ.FT. TOTAL AREA 1306.95 SQ.FT. 121.42 SQ.M. KEY PLAN KEY SECTION 09