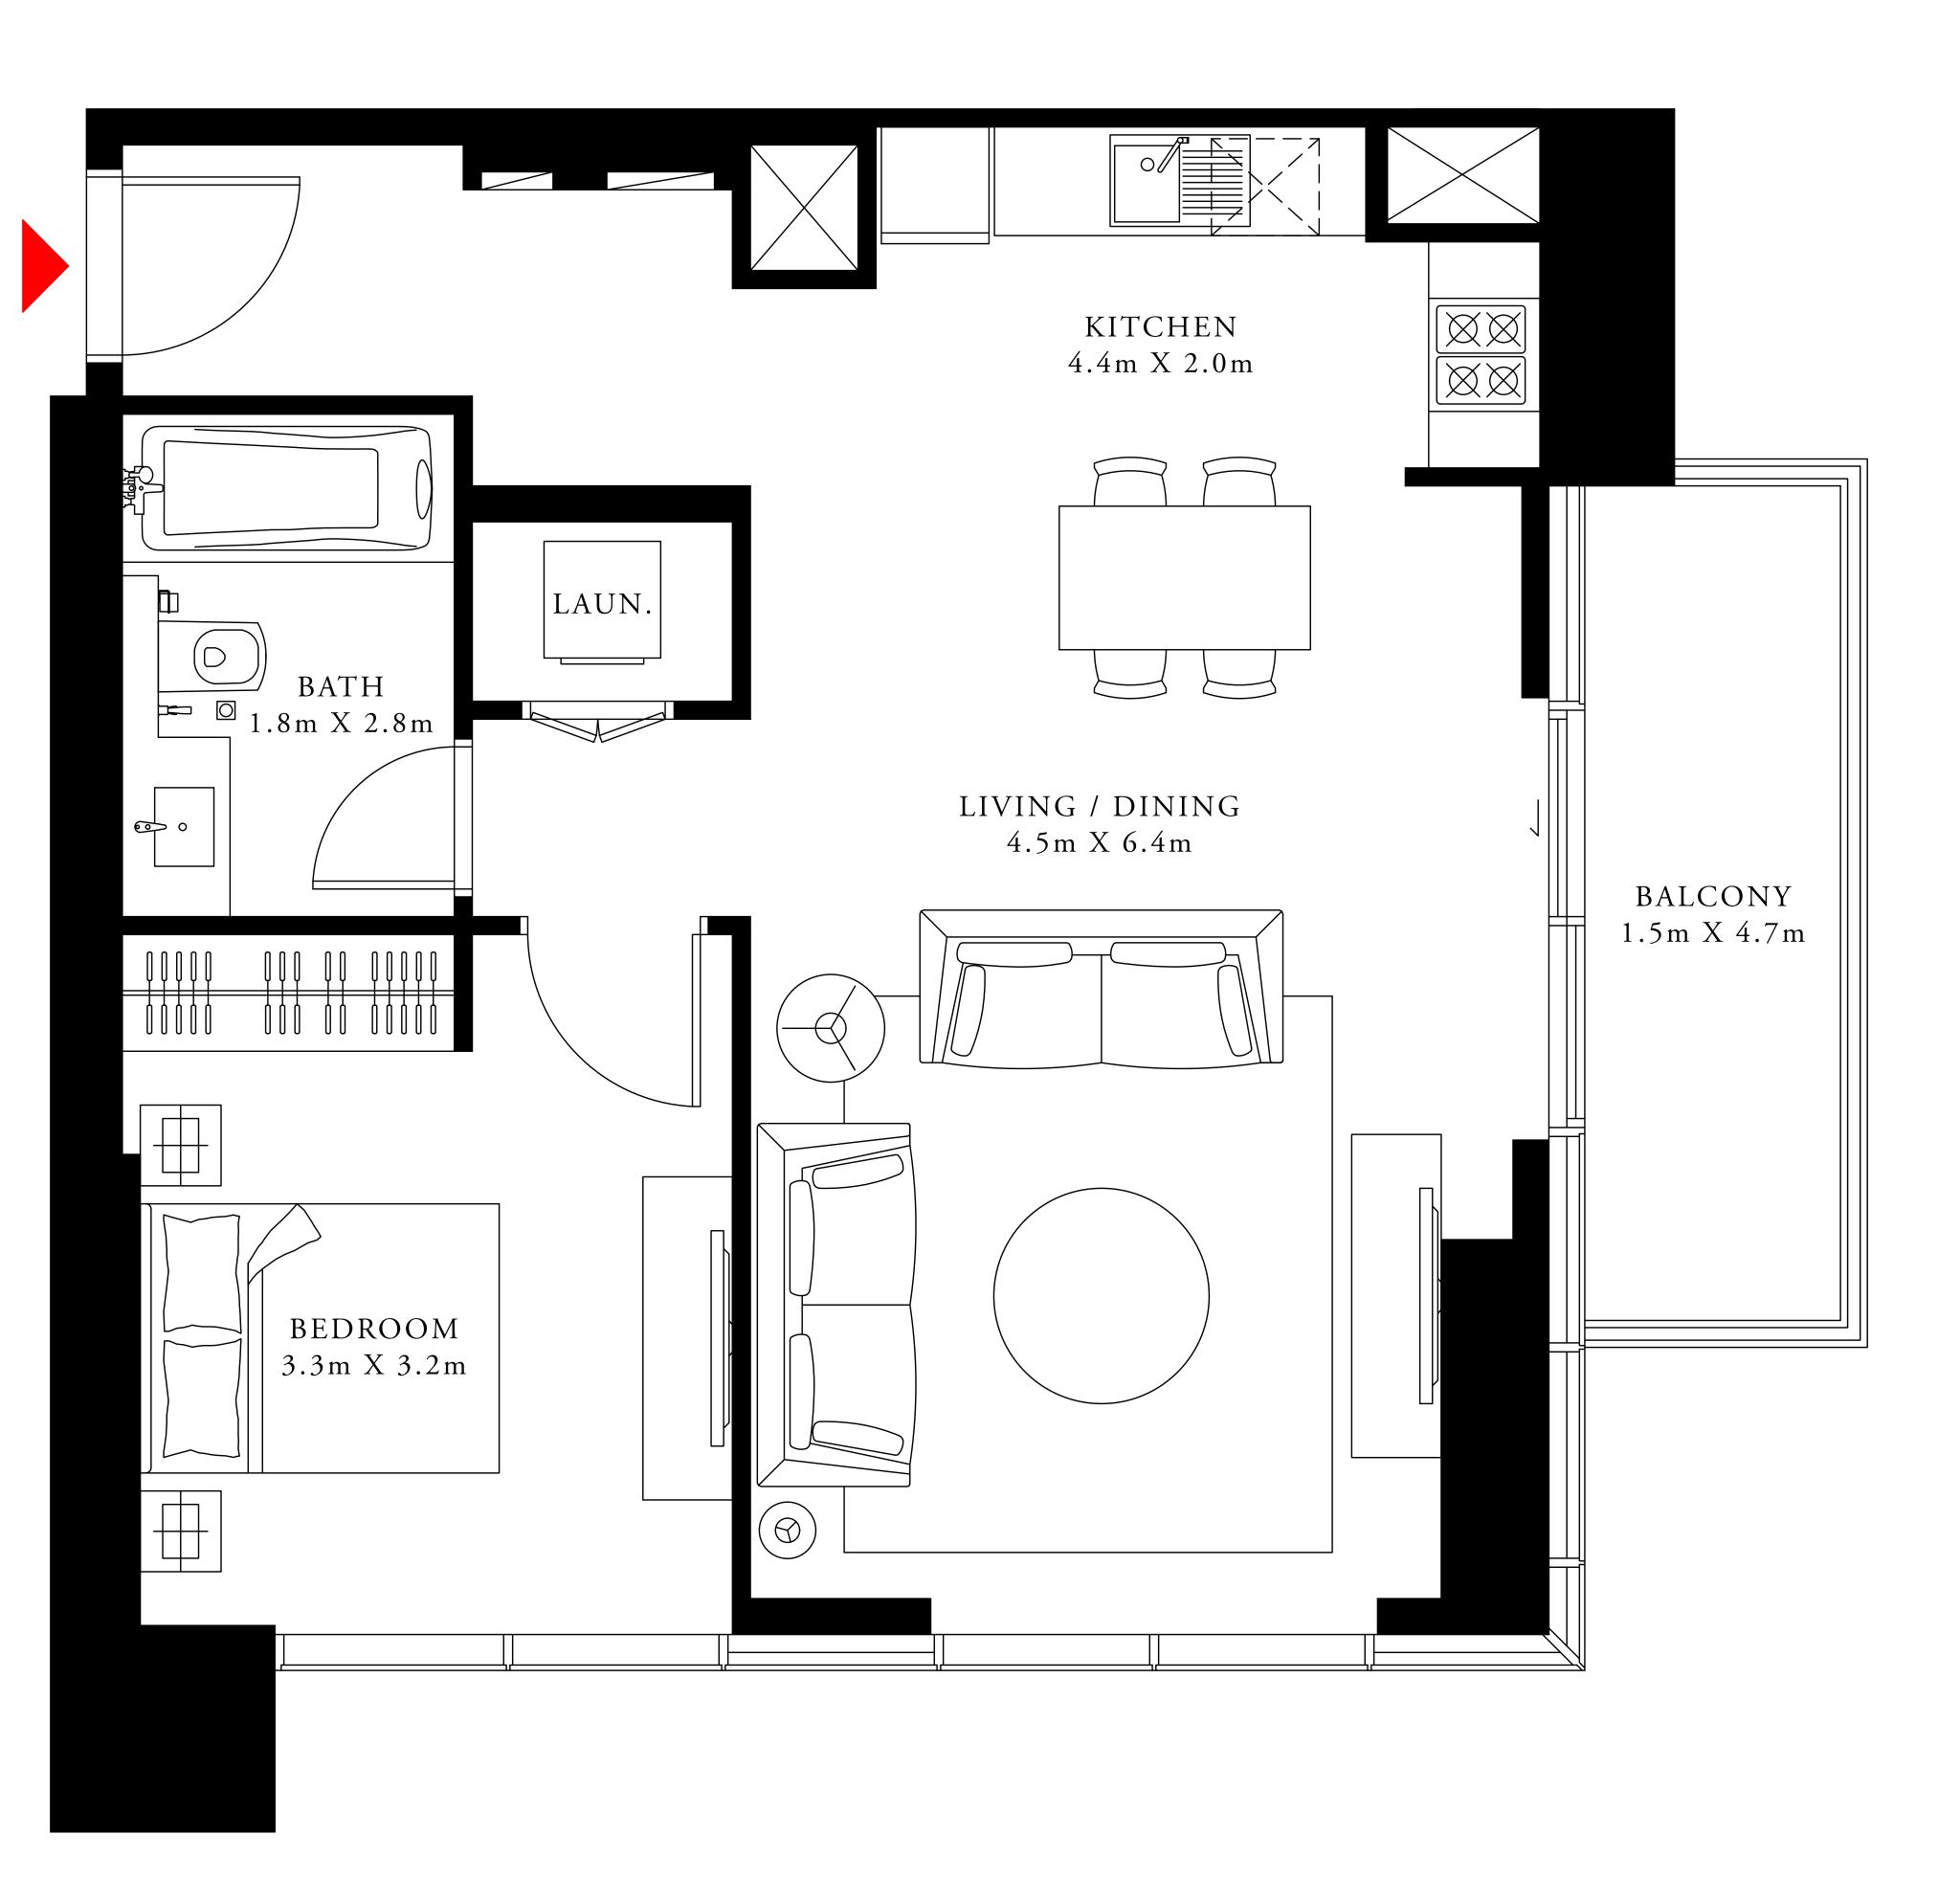

155.33 SQ.M.

17.28 SQ.M.

172.61 SQ.M.

ACT One · ACT Two

ACT ONE

3 BEDROOM TYPE 3A

LEVEL 31

UNIT 01

| <br>SUITE AREA | 1633.53 SQ.FT. | 1 |
|----------------|----------------|---|
| BALCONY AREA   | 186.00 SQ.FT.  |   |
| <br>TOTAL AREA | 1819.53 SQ.FT. | 1 |

FLOOR PLAN 1. All dimensions are in imperial and metric, and measured from finish to finish excluding construction tolerances. 2. All materials, dimensions, and drawings are approximate only. 3. Information is subject to change without notice, at developer's absolute discretion. 4. Actual area may vary from the stated area. 5. Drawings not to scale. 6. All images used are for illustrative purposes only and do not represent the actual size, features, specifications, fittings, and furnishings. 7. The developer reserves the right to make revisions / alterations, at it's absolute discretion, without any liability whatsoever.

151.76 SQ.M.

17.28 SQ.M.

169.04 SQ.M.

ACT One · ACT Two

ACT ONE

2 BEDROOM TYPE 8

LEVEL 31

UNIT 02