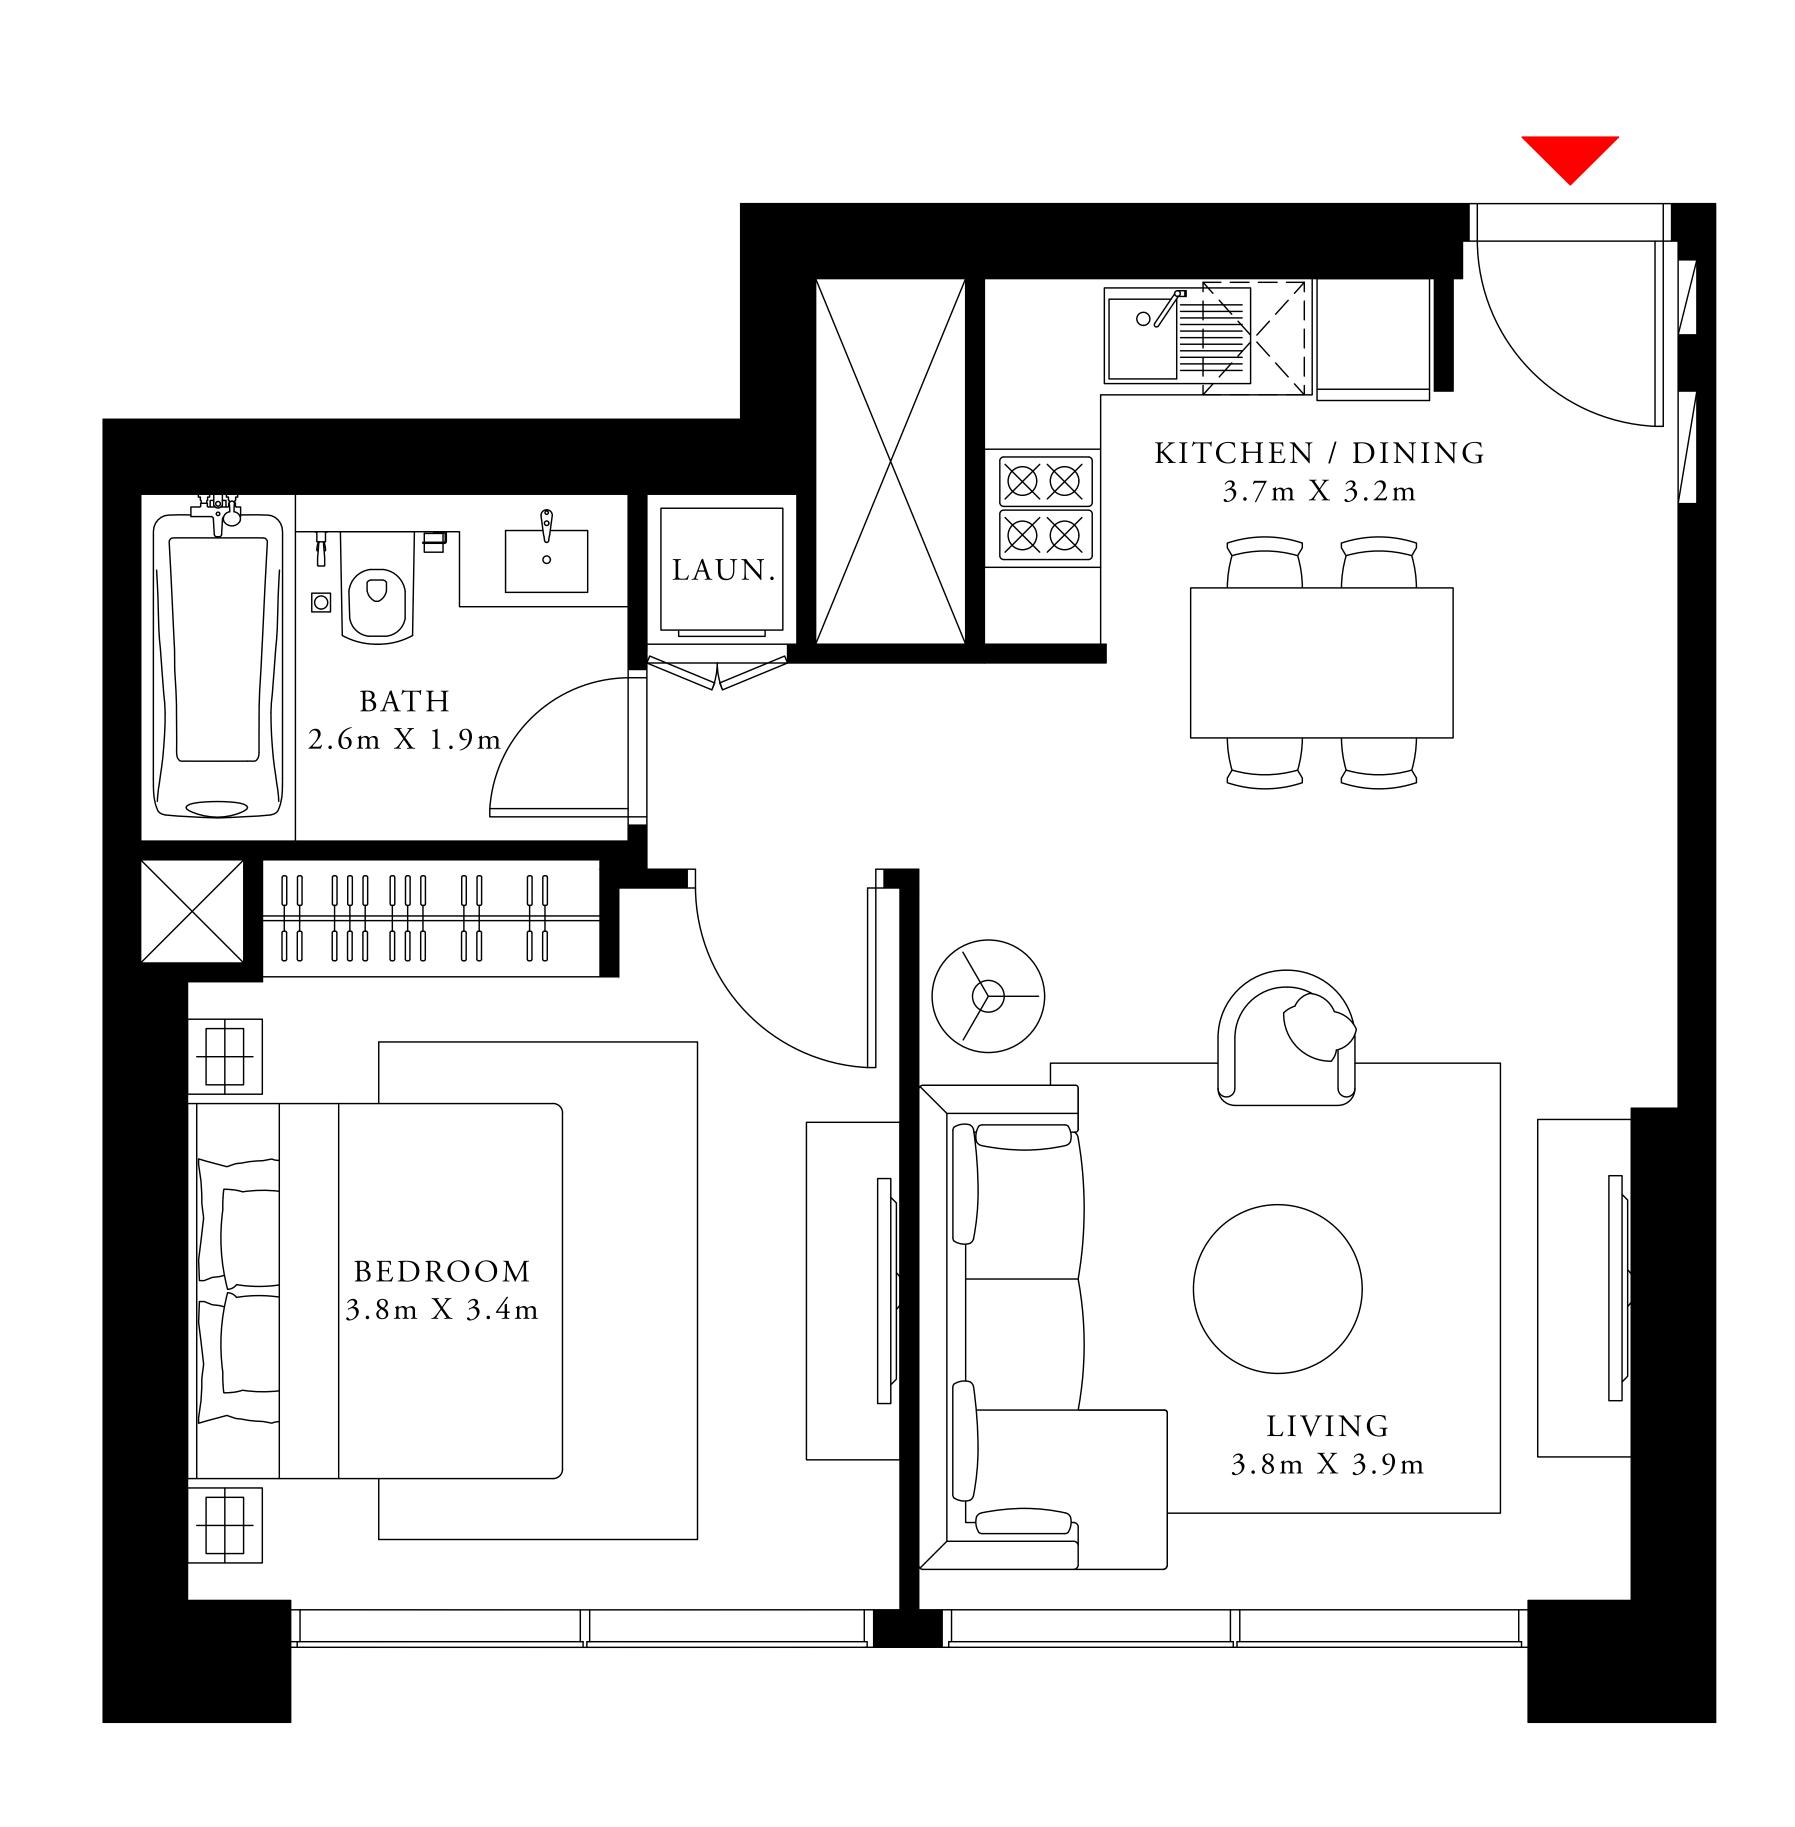

56.39 SQ.M.

0.00 SQ.M.

56.39 SQ.M.

ACT One · ACT Two

ACT ONE

BEDROOM TYPE 1B

LEVEL 4 & 5

UNIT 07

SUITE AREA

610.42 SQ.FT.

BALCONY AREA

TOTAL AREA

610.42 SQ.FT.

0.00 SQ.FT.

KEY PLAN

09