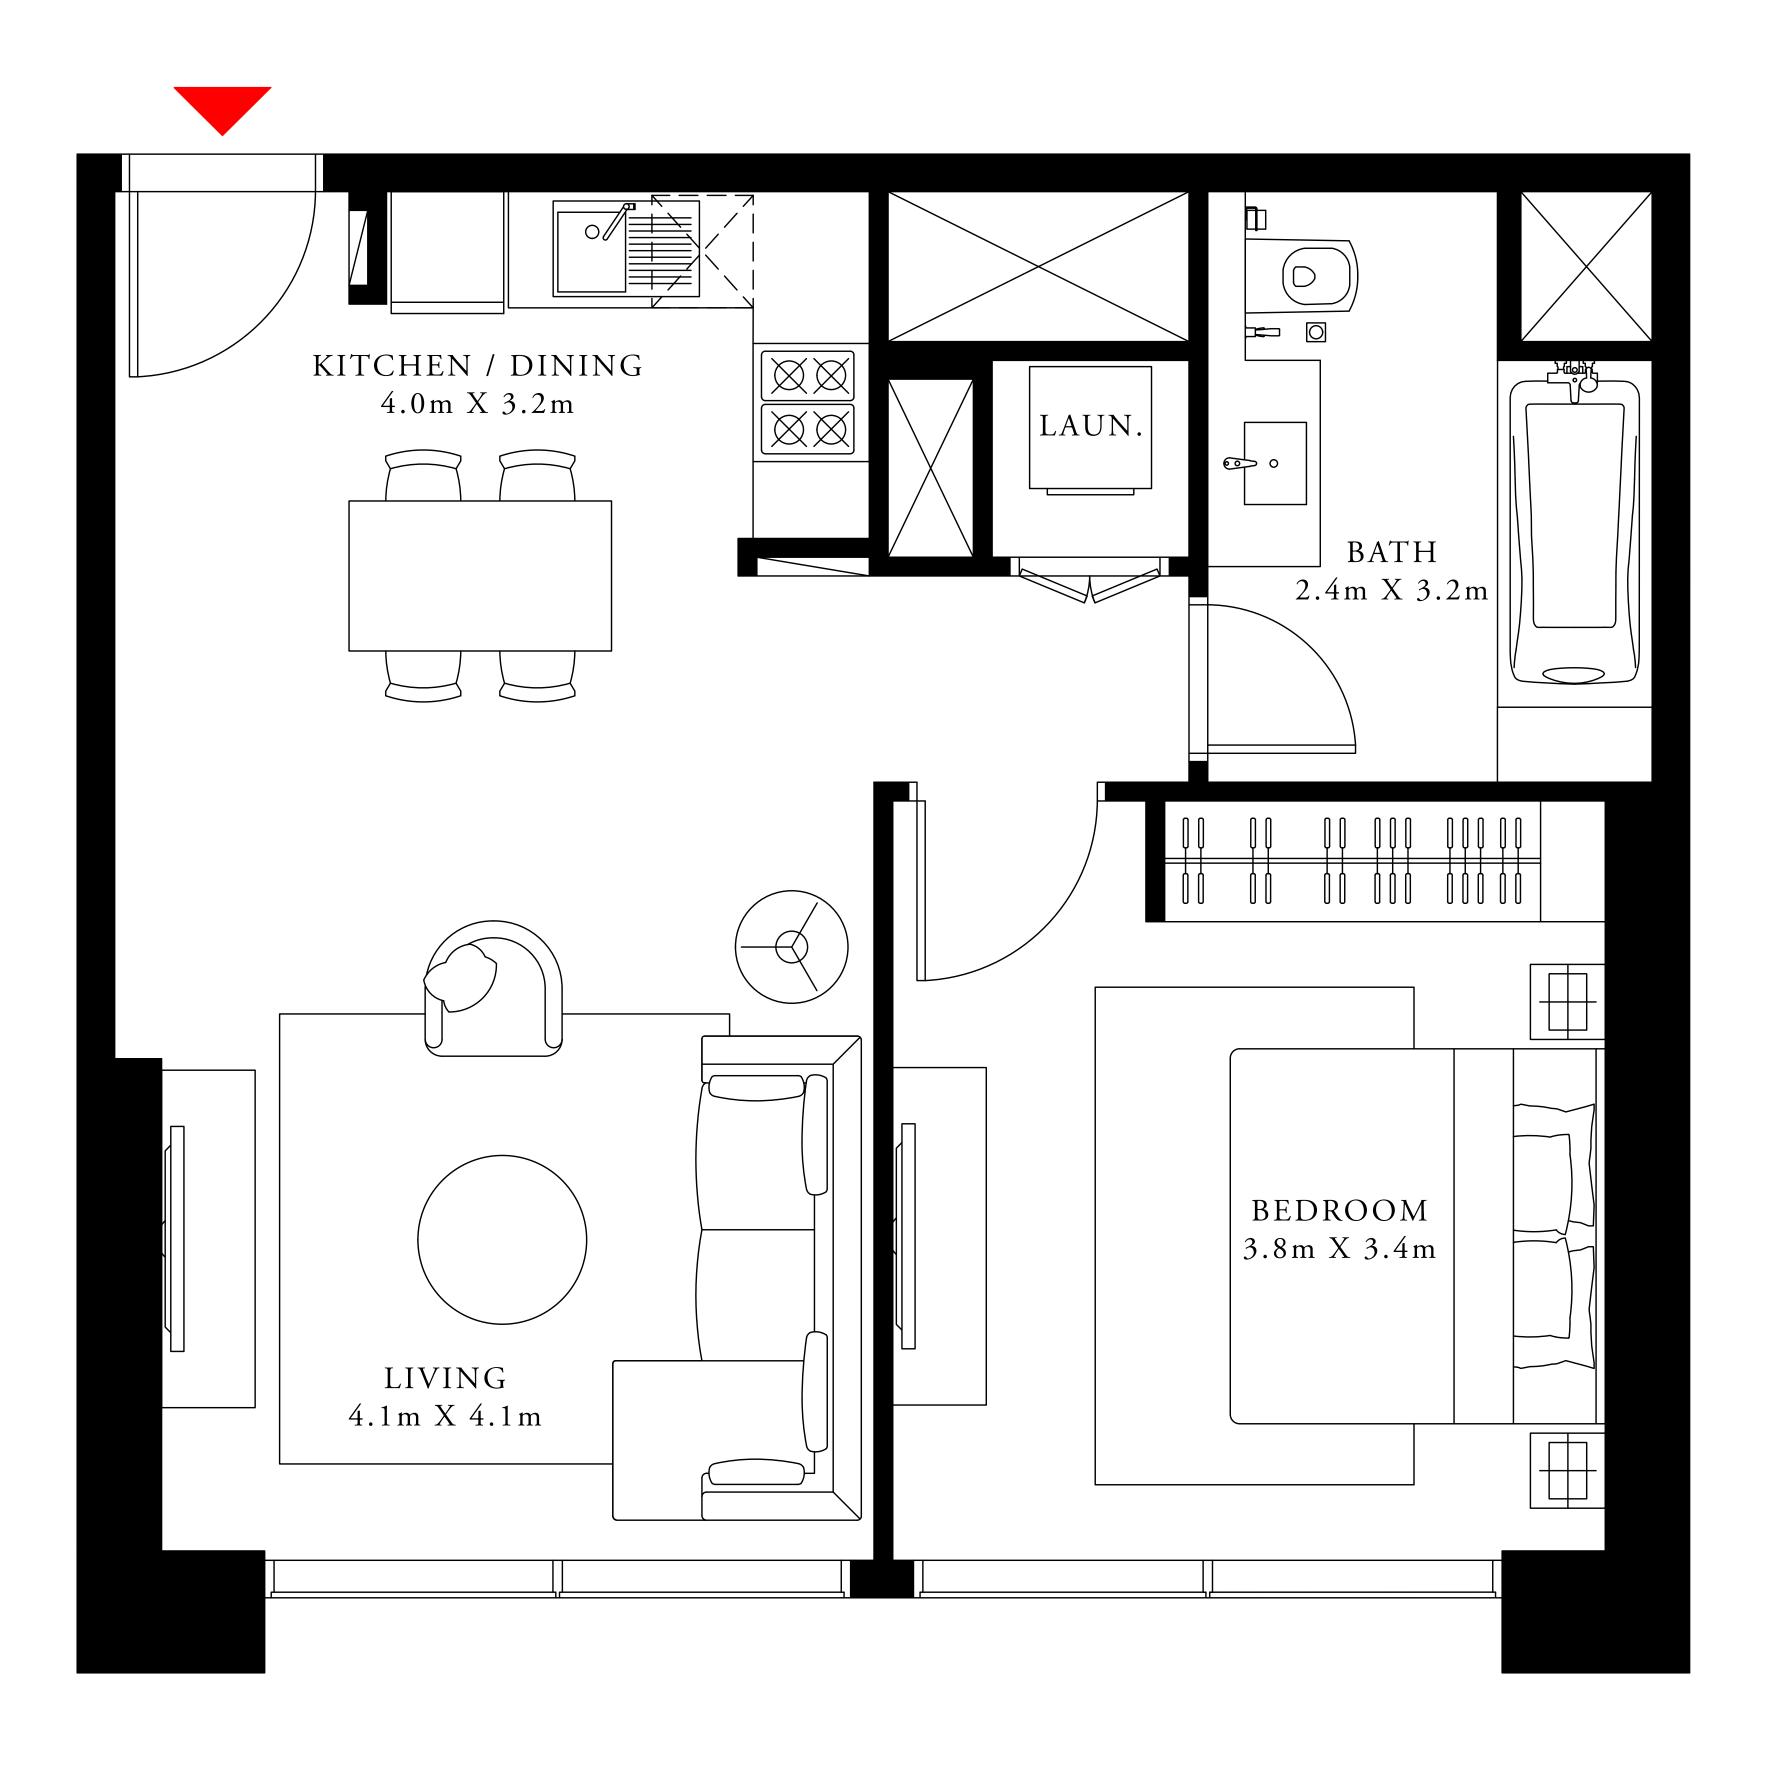

56.39 SQ.M.

0.00 SQ.M.

56.39 SQ.M.

ACT One · ACT Two

ACT ONE

BEDROOM TYPE 1B

LEVEL 1 & 3

UNIT 06

SUITE AREA

610.42 SQ.FT.

0.00 SQ.FT.

BALCONY AREA

TOTAL AREA

610.42 SQ.FT.

FLOOR PLAN 1. All dimensions are in imperial and metric, and measured from finish to finish excluding construction tolerances. 2. All materials, dimensions, and drawings are approximate only. 3. Information is subject to change without notice, at developer's absolute discretion. 4. Actual area may vary from the stated area. 5. Drawings not to scale. 6. All images used are for illustrative purposes only and do not represent the actual size, features, specifications, fittings, and furnishings. 7. The developer reserves the right to make revisions / alterations, at it's absolute discretion, without any liability whatsoever.