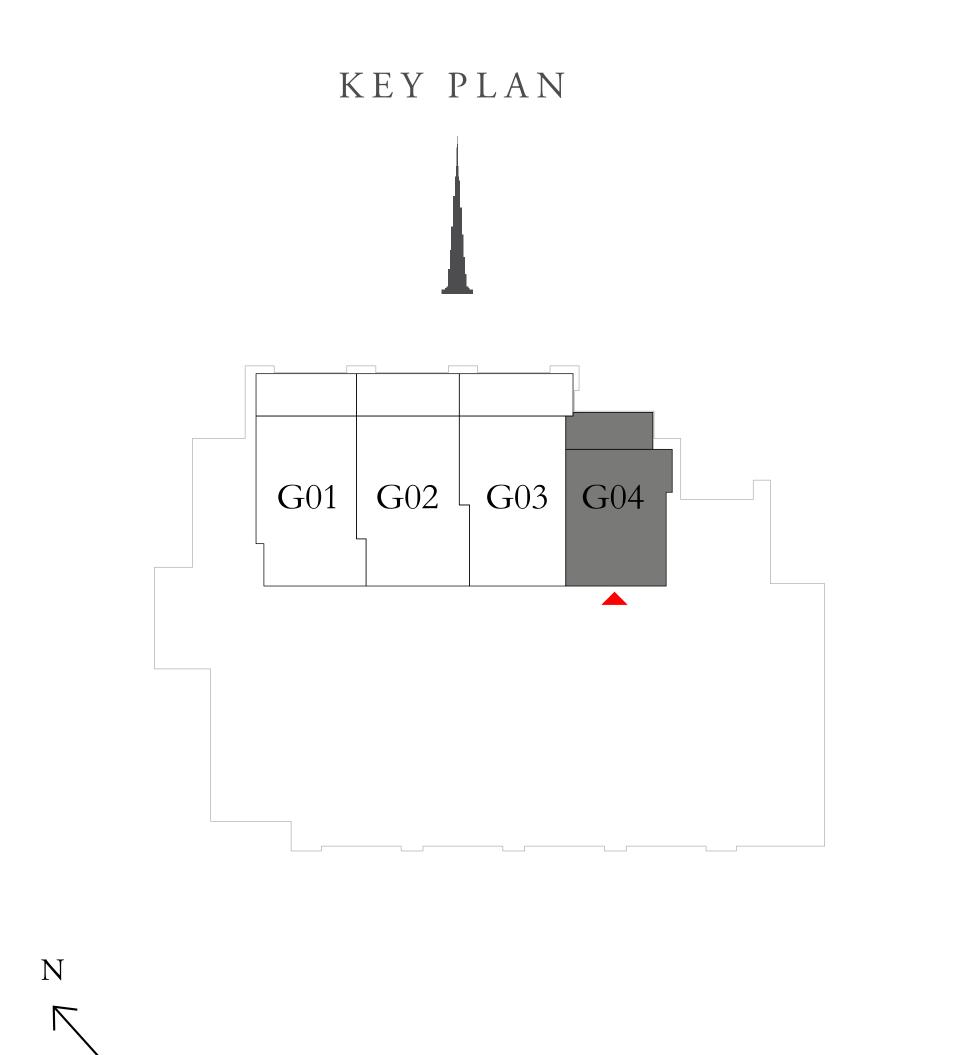

218.38 SQ.M.

28.45 SQ.M.

246.83 SQ.M.

UPPER LEVEL

ACT One · ACT Two

ACT ONE

3 BEDROOM DUPLEX 3

GROUND LEVEL UNIT 04