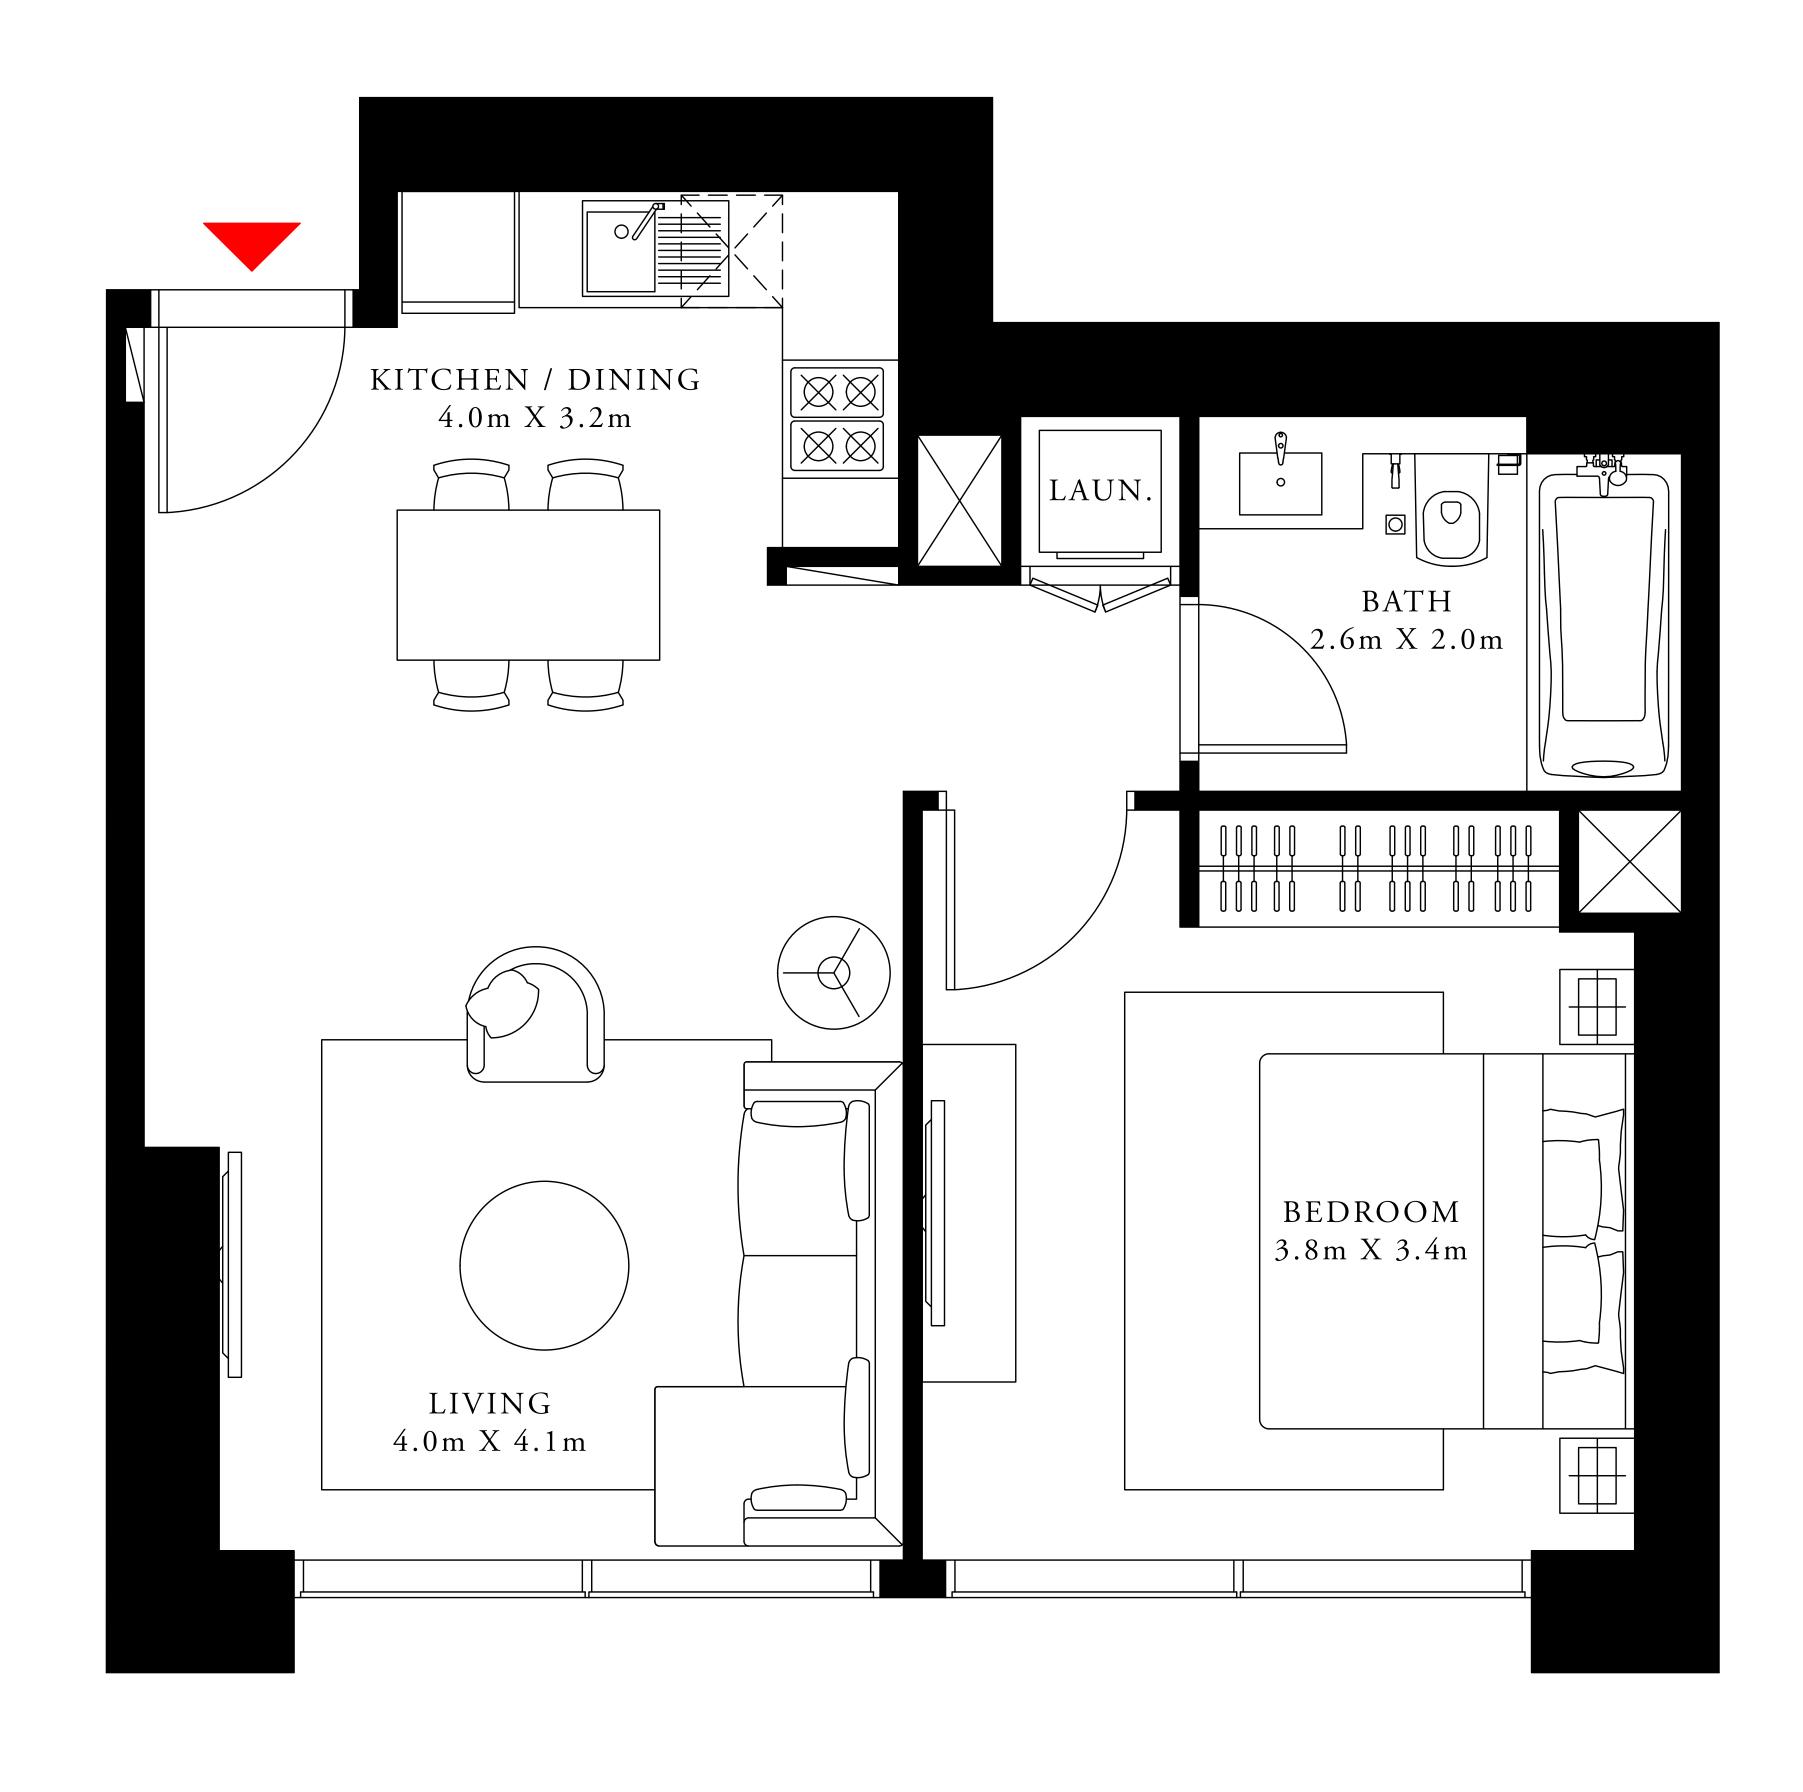

68.75 SQ.M.

0.00 SQ.M.

68.75 SQ.M.

ACT One · ACT Two

ACT ONE

2 BEDROOM TYPE 2A

LEVEL 1

UNIT 02

| SUITE AREA   | 1116.22 SQ.FT. | 1 |
|--------------|----------------|---|
| BALCONY AREA | 0.00 SQ.FT.    |   |
| TOTAL AREA   | 1116.22 SQ.FT. | 1 |

FLOOR PLAN 1. All dimensions are in imperial and metric, and measured from finish to finish excluding construction tolerances. 2. All materials, dimensions, and drawings are approximate only. 3. Information is subject to change without notice, at developer's absolute discretion. 4. Actual area may vary from the stated area. 5. Drawings not to scale. 6. All images used are for illustrative purposes only and do not represent the actual size, features, specifications, fittings, and furnishings. 7. The developer reserves the right to make revisions / alterations, at it's absolute discretion, without any liability whatsoever.

103.70 SQ.M.

0.00 SQ.M.

103.70 SQ.M.

ACT One · ACT Two

ACT ONE

BEDROOM TYPE 4A

LEVEL 1 & 3

UNIT 03