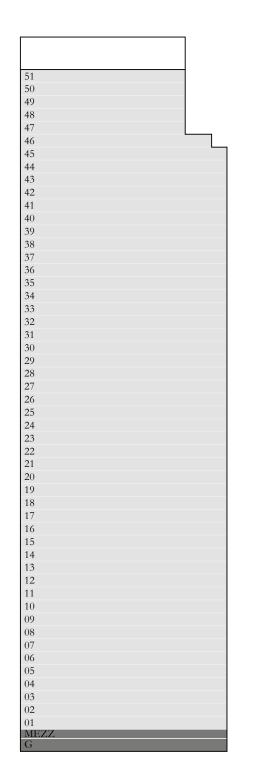

-|----------------|---|
| TERRACE / BALCONY<br>Area | 289.66 SQ.FT.  |   |
| TOTAL AREA                | 3139.41 SQ.FT. | 2 |



FLOOR PLAN 1. All dimensions are in imperial and metric, and measured from finish to finish excluding construction tolerances. 2. All materials, dimensions, and drawings are approximate only. 3. Information is subject to change without notice, at developer's absolute discretion. 4. Actual area may vary from the stated area. 5. Drawings not to scale. 6. All images used are for illustrative purposes only and do not represent the actual size, features, specifications, fittings, and furnishings. 7. The developer reserves the right to make revisions / alterations, at it's absolute discretion, without any liability whatsoever.

264.75 SQ.M.

26.91 SQ.M.

291.66 SQ.M.







UPPER LEVEL



ACT One · ACT Two

ACT ONE

3 BEDROOM DUPLEX 1

GROUND LEVEL UNIT 02

| SUITE AREA                | 2371.50 SQ.FT. | 2 |
|---------------------------|----------------|---|
| TERRACE / BALCONY<br>Area | 289.77 SQ.FT.  |   |
| TOTAL AREA                | 2661.27 SQ.FT. | 2 |



FLOOR PLAN 1. All dimensions are in imperial and metric, and measured from finish to finish at developer's absolute discretion. 4. Actual area may vary from the stated area. 5. Drawings not to scale. 6. All images used are for illustrative purposes only and do not represent the actual size, features, specifications, fittings, and furnishings. 7. The developer reserves the right to make revisions / alterations, at it's absolute discretion, without any liability whatsoever.

220.32 SQ.M.

26.92 SQ.M