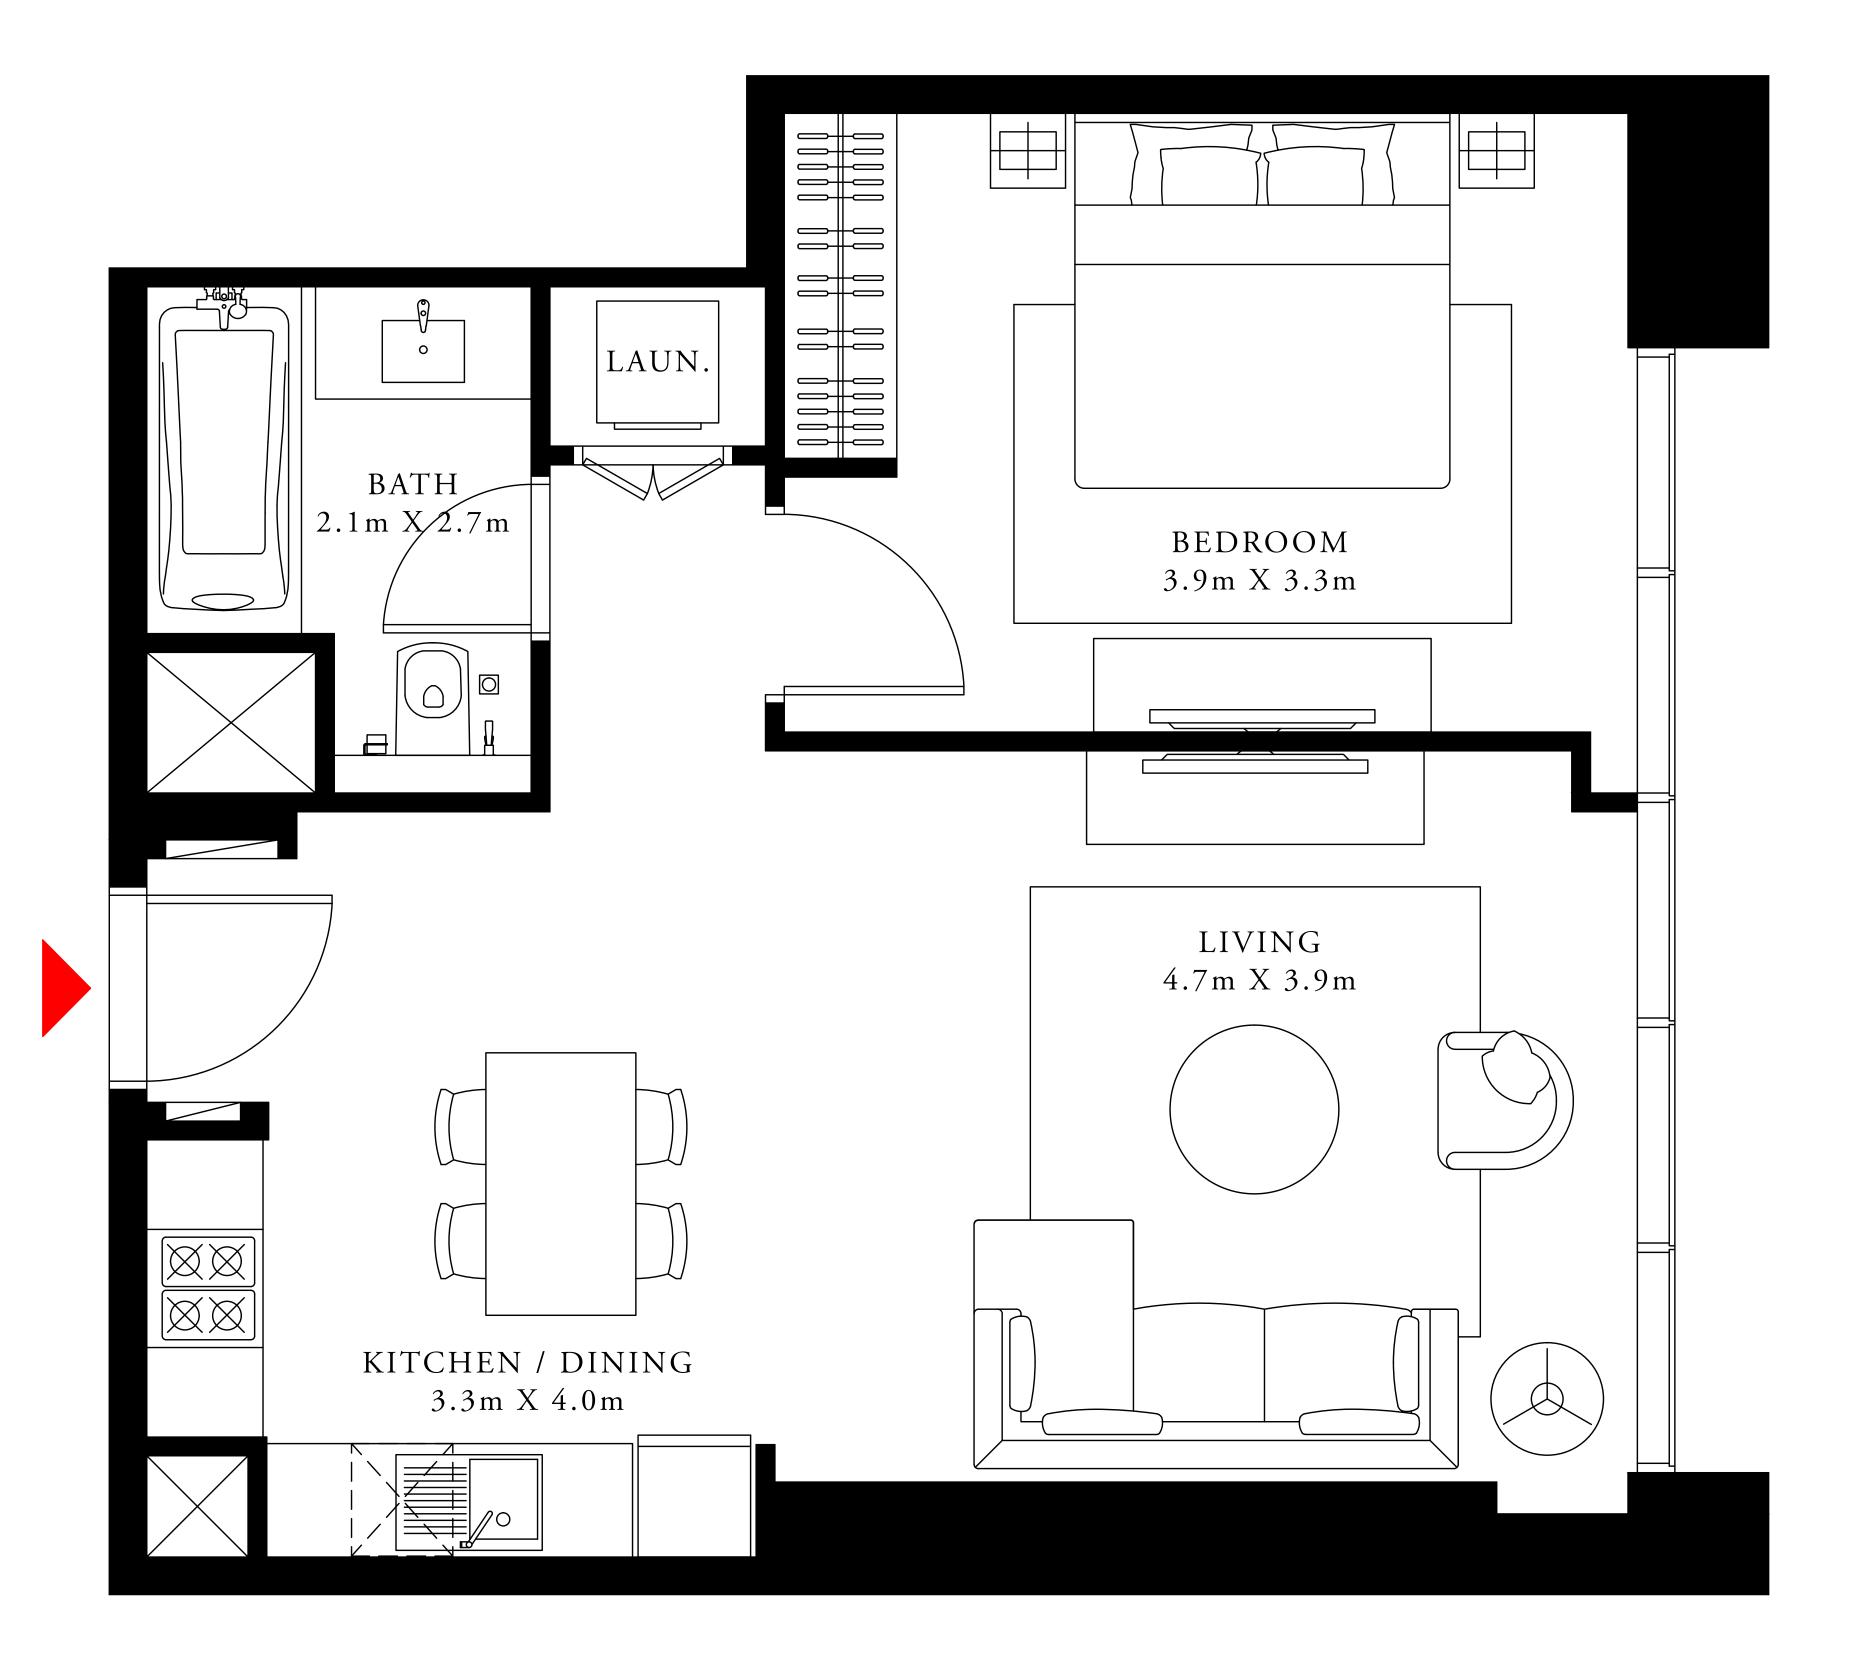

ACT One · ACT Two

ACT ONE

3 BEDROOM TYPE 3C3

LEVEL 47

UNIT 01

| SUITE AREA   | 1523.20 SQ.FT. | 1 |
|--------------|----------------|---|
| BALCONY AREA | 267.05 SQ.FT.  | , |
| TOTAL AREA   | 1790.25 SQ.FT. | 1 |