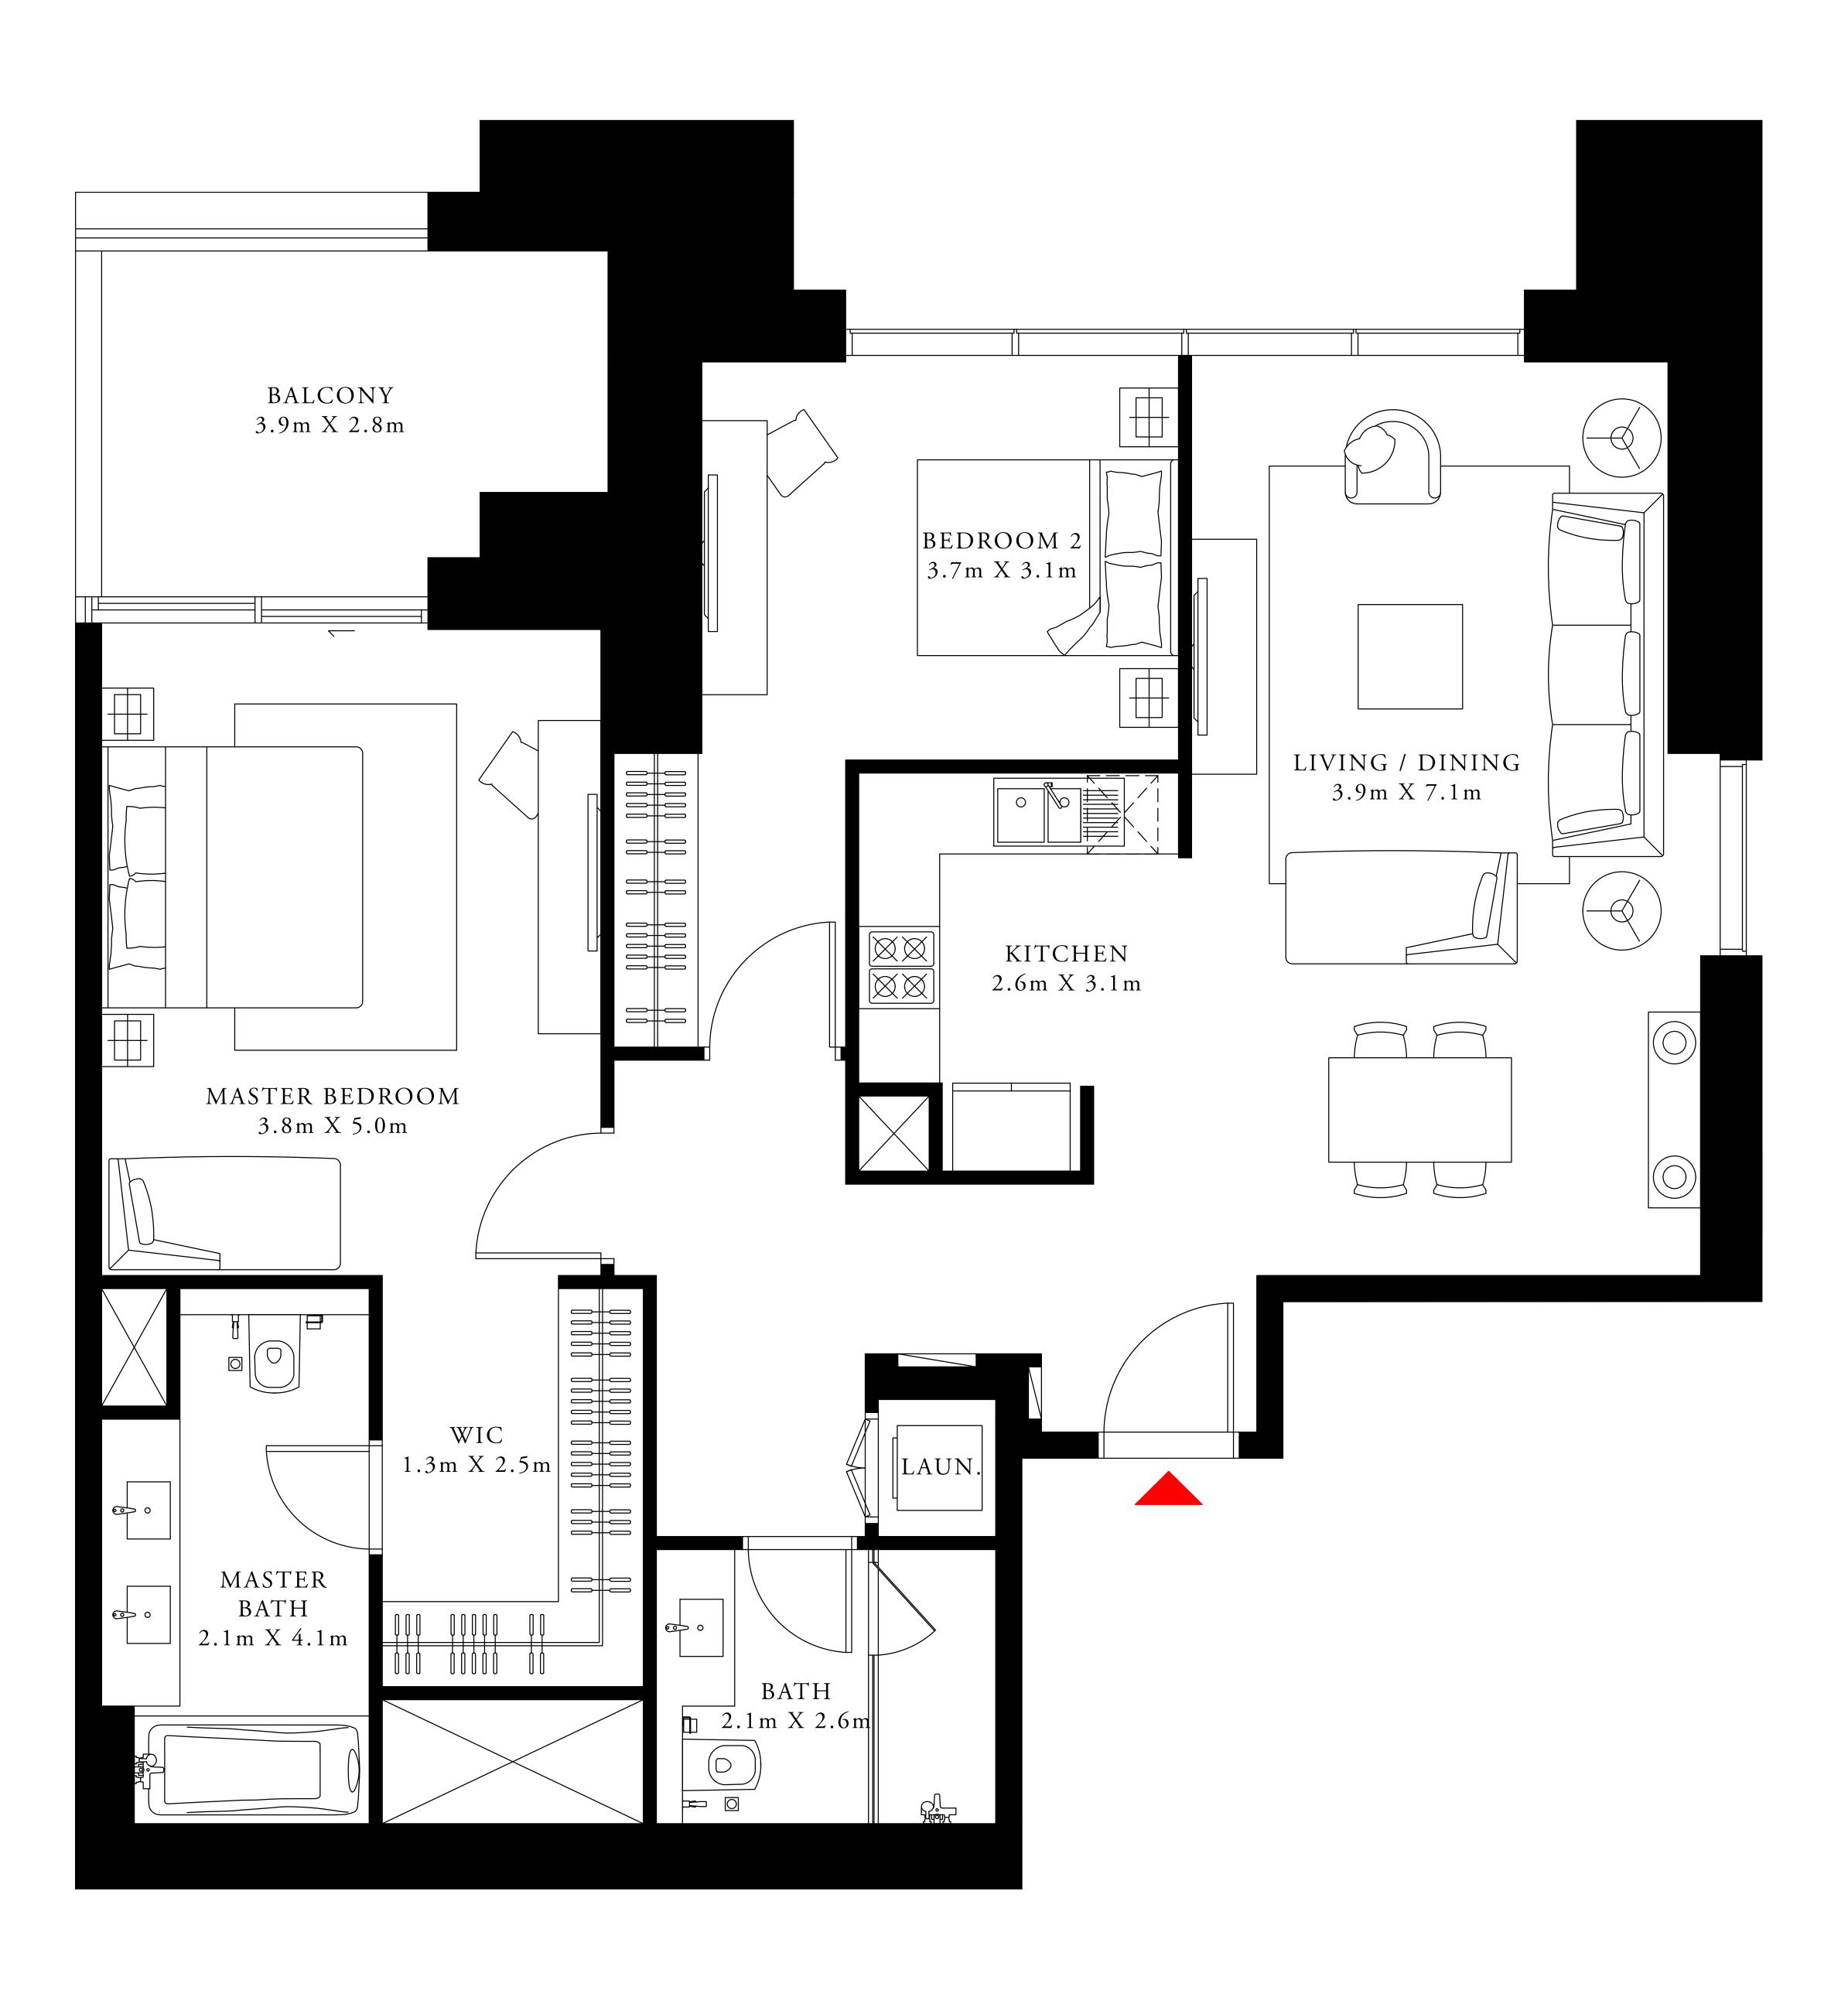

264.75 SQ.M.

26.91 SQ.M.

291.66 SQ.M.

UPPER LEVEL

ACT One · ACT Two

ACT ONE

3 BEDROOM DUPLEX 1

GROUND LEVEL UNIT 02