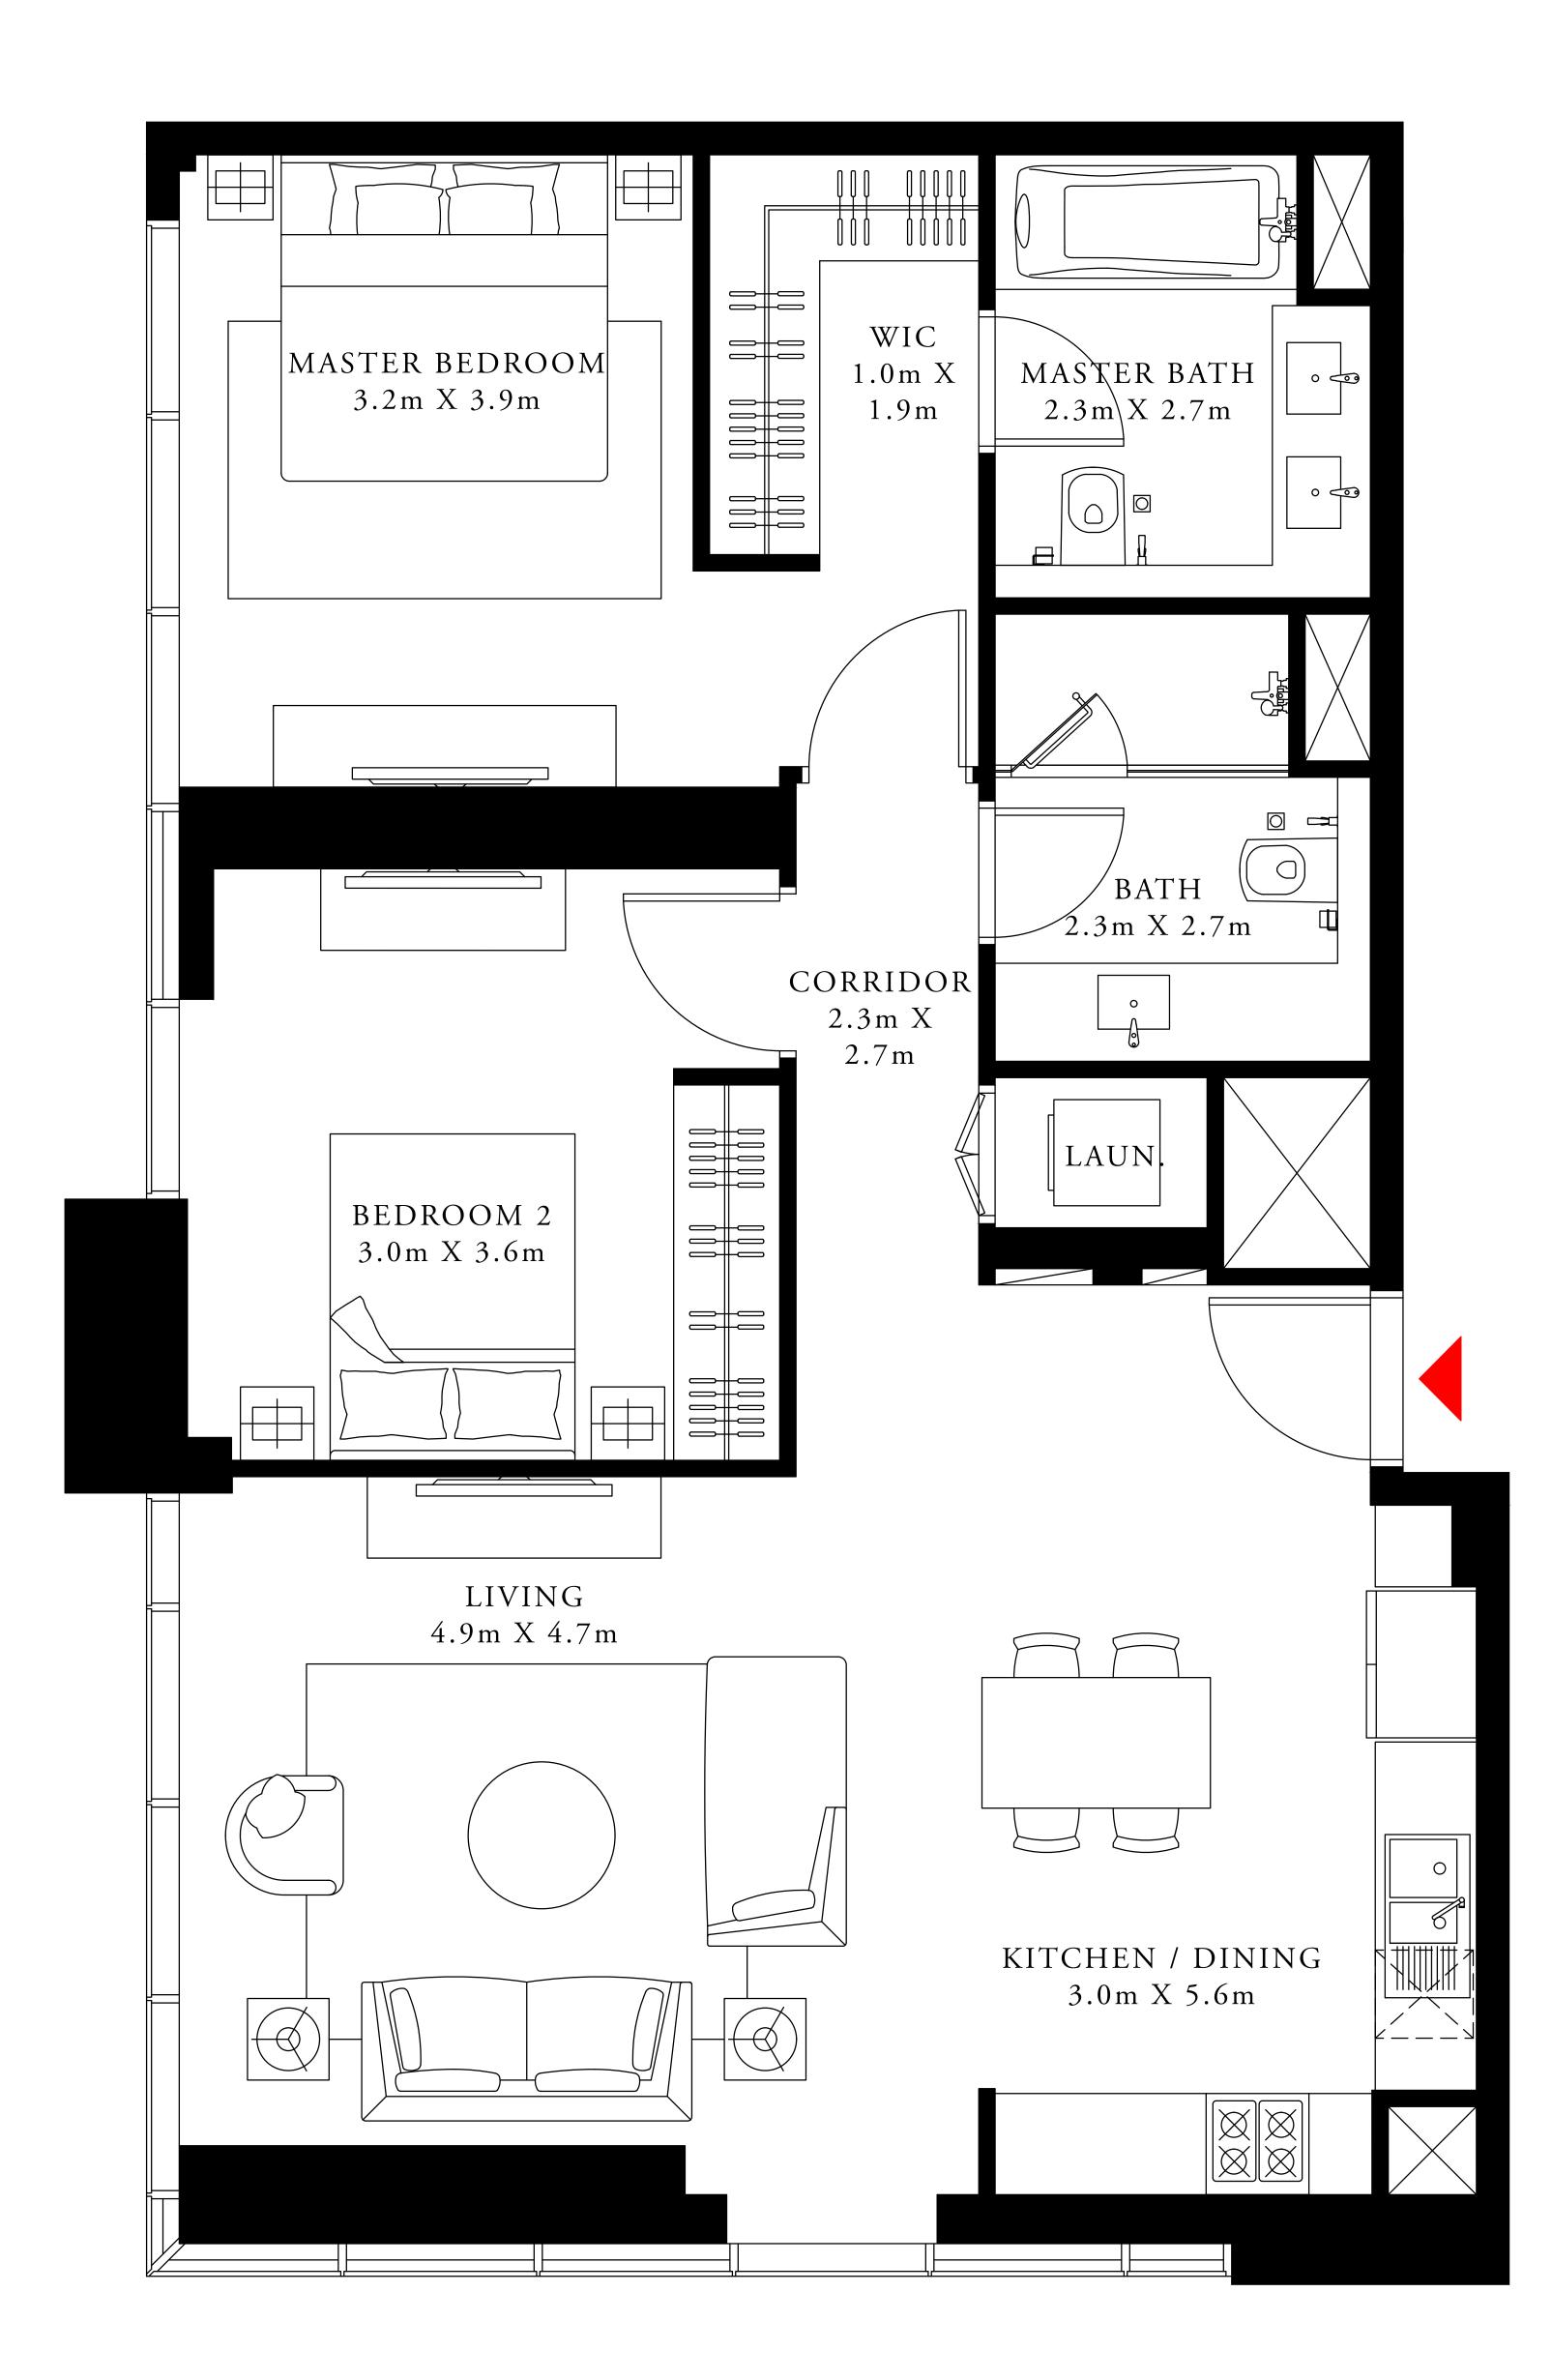

SUITE AREA

1064.87 SQ.FT.

0.00 SQ.FT.

BALCONY AREA

1064.87 SQ.FT.

TOTAL AREA

KEY PLAN

0008 03 05 06

Ν

FLOOR PLAN 1. All dimensions are in imperial and metric, and measured from finish to finish excluding construction tolerances. 2. All materials, dimensions, and drawings are approximate only. 3. Information is subject to change without notice, at developer's absolute discretion. 4. Actual area may vary from the stated area. 5. Drawings not to scale. 6. All images used are for illustrative purposes only and do not represent the actual size, features, specifications, fittings, and furnishings. 7. The developer reserves the right to make revisions / alterations, at it's absolute discretion, without any liability whatsoever.

98.93 SQ.M.

0.00 SQ.M.

98.93 SQ.M.

ACT One · ACT Two

ACT ONE

2 BEDROOM TYPE 10

LEVEL 45

UNIT 08