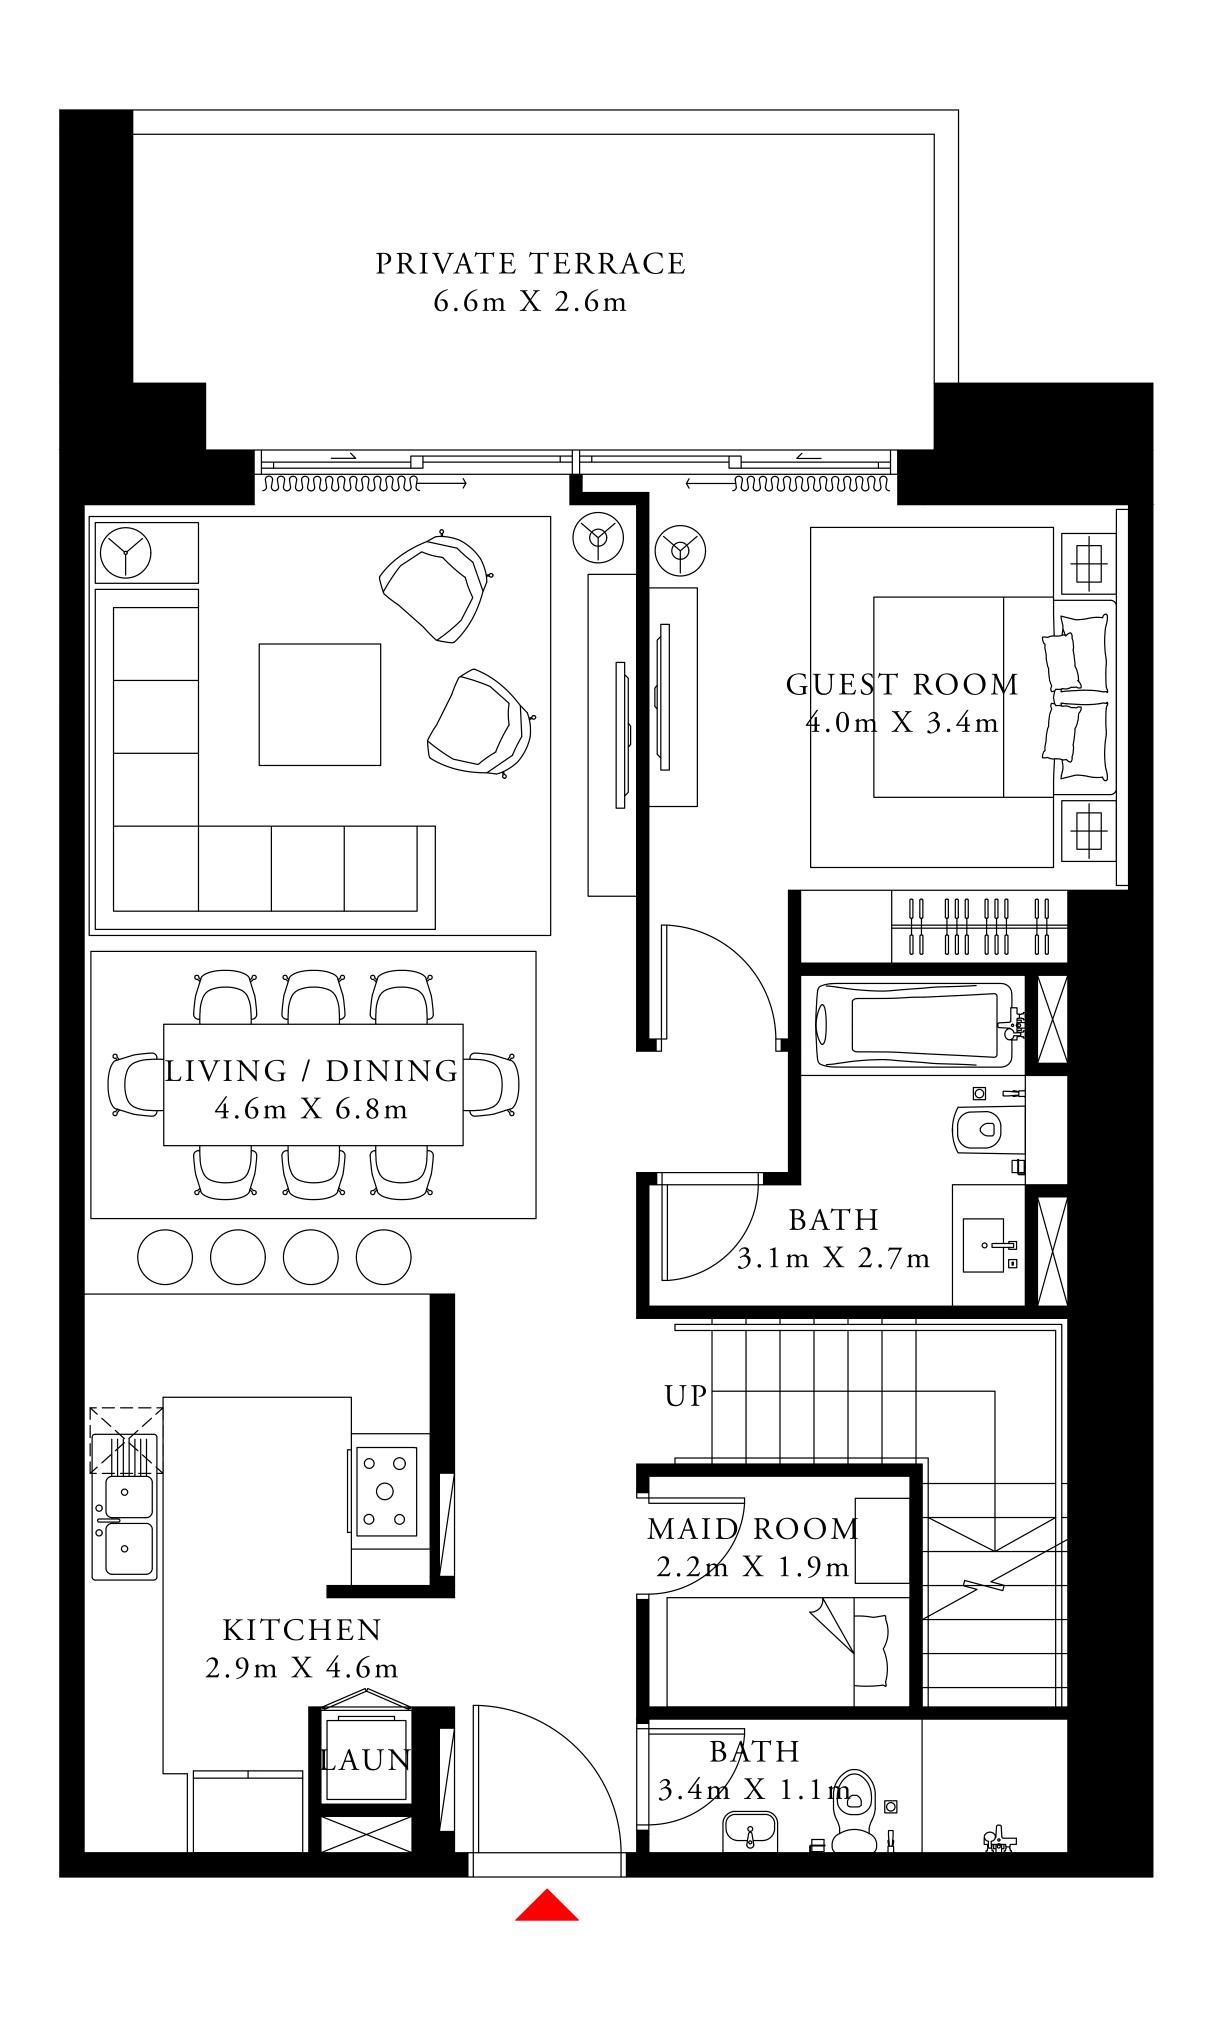

ACT One · ACT Two

ACT ONE

4 BEDROOM DUPLEX 1

GROUND LEVEL UNIT 01

| SUITE AREA                | 2849.75 SQ.FT. | 2 |
|---------------------------|----------------|---|
| TERRACE / BALCONY<br>Area | 289.66 SQ.FT.  |   |
| TOTAL AREA                | 3139.41 SQ.FT. | 2 |

FLOOR PLAN 1. All dimensions are in imperial and metric, and measured from finish to finish excluding construction tolerances. 2. All materials, dimensions, and drawings are approximate only. 3. Information is subject to change without notice, at developer's absolute discretion. 4. Actual area may vary from the stated area. 5. Drawings not to scale. 6. All images used are for illustrative purposes only and do not represent the actual size, features, specifications, fittings, and furnishings. 7. The developer reserves the right to make revisions / alterations, at it's absolute discretion, without any liability whatsoever.