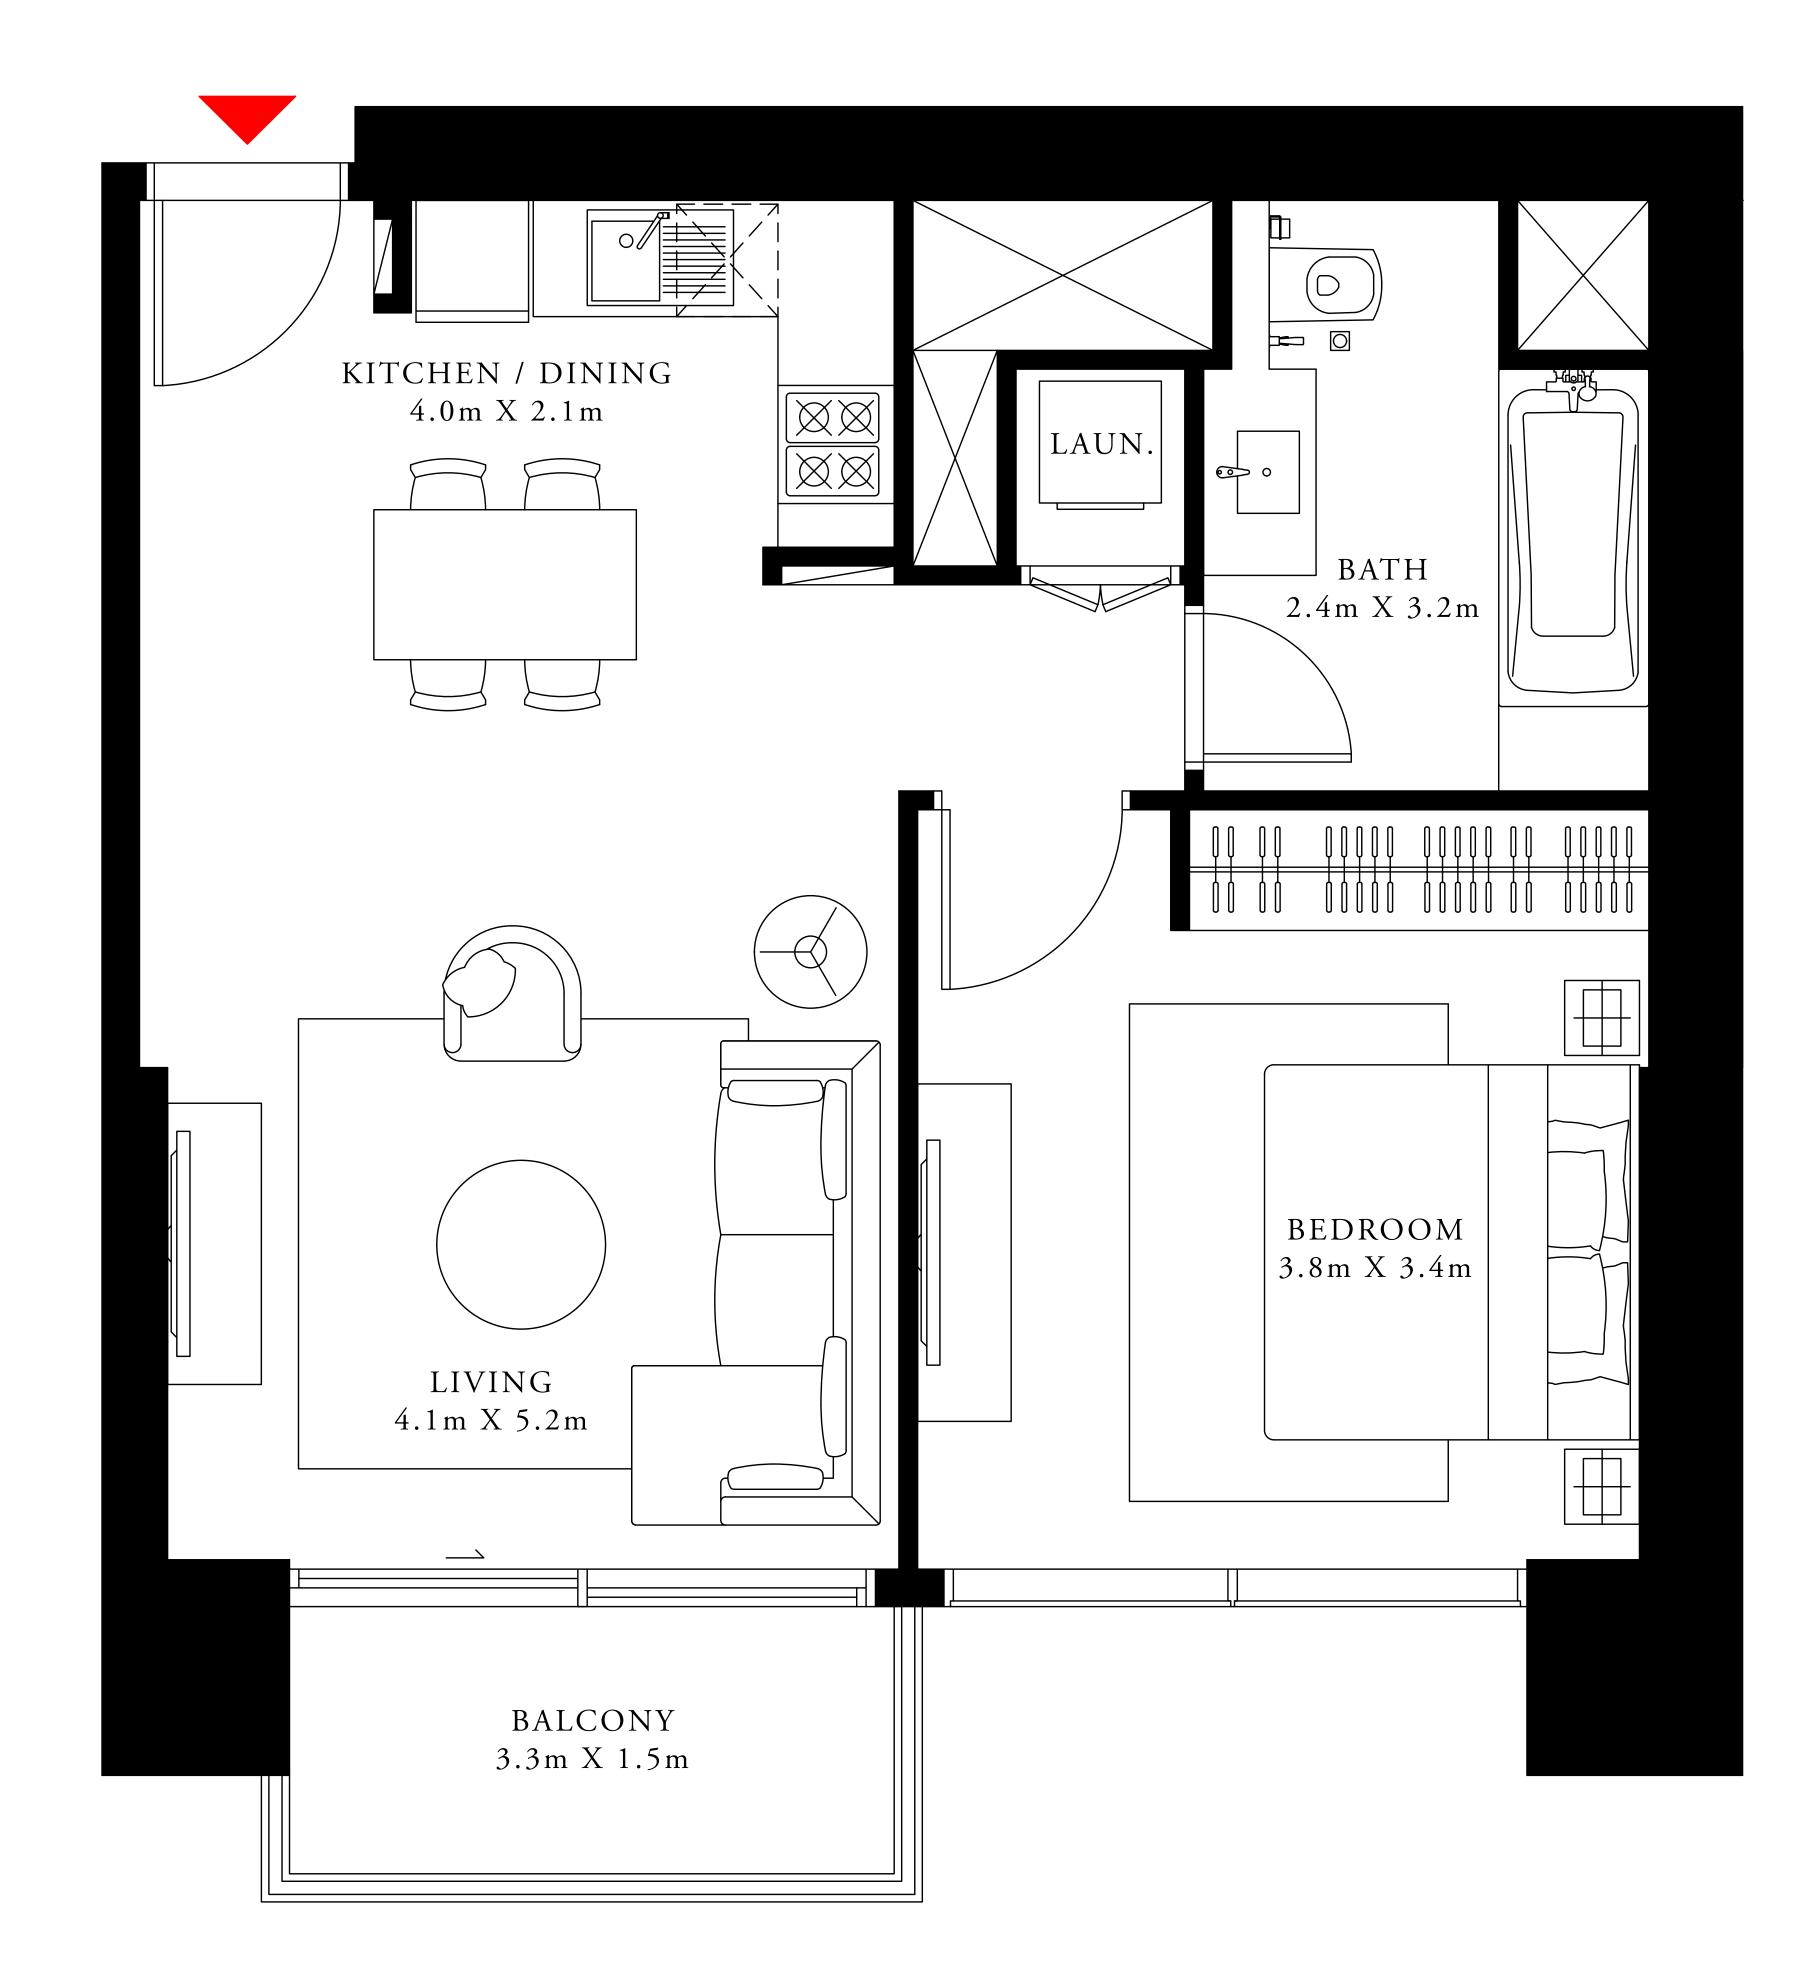

ACT One · ACT Two

ACT ONE

BEDROOM TYPE 7A

LEVEL 16

UNIT 01

SUITE AREA

653.80 SQ.FT.

56.51 SQ.FT.

BALCONY AREA

TOTAL AREA

710.31 SQ.FT.

FLOOR PLAN 1. All dimensions are in imperial and metric, and measured from finish to finish excluding construction tolerances. 2. All materials, dimensions, and drawings are approximate only. 3. Information is subject to change without notice, at developer's absolute discretion. 4. Actual area may vary from the stated area. 5. Drawings not to scale. 6. All images used are for illustrative purposes only and do not represent the actual size, features, specifications, fittings, and furnishings. 7. The developer reserves the right to make revisions / alterations, at it's absolute discretion, without any liability whatsoever.

60.74 SQ.M.

5.25 SQ.M.

65.99 SQ.M.

ACT One · ACT Two

ACT ONE

1 BEDROOM TYPE 7

LEVEL 16

UNIT 02