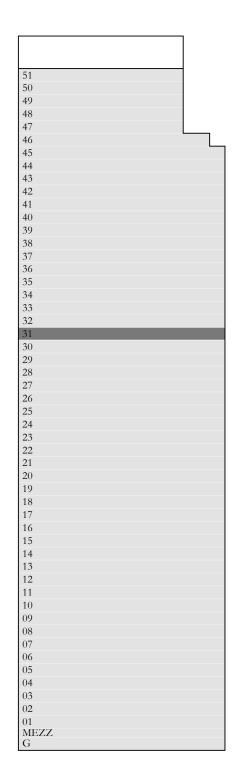

155.33 SQ.M.

17.28 SQ.M.

172.61 SQ.M.

ACT One · ACT Two

ACT ONE

3 BEDROOM TYPE 3A

LEVEL 31

UNIT 01

| <br>SUITE AREA | 1633.53 SQ.FT. | 1 |
|----------------|----------------|---|
| BALCONY AREA   | 186.00 SQ.FT.  |   |
| <br>TOTAL AREA | 1819.53 SQ.FT. | 1 |

FLOOR PLAN 1. All dimensions are in imperial and metric, and measured from finish to finish excluding construction tolerances. 2. All materials, dimensions, and drawings are approximate only. 3. Information is subject to change without notice, at developer's absolute discretion. 4. Actual area may vary from the stated area. 5. Drawings not to scale. 6. All images used are for illustrative purposes only and do not represent the actual size, features, specifications, fittings, and furnishings. 7. The developer reserves the right to make revisions / alterations, at it's absolute discretion, without any liability whatsoever.

151.76 SQ.M.

17.28 SQ.M.

169.04 SQ.M.

ACT One · ACT Two

ACT ONE

2 BEDROOM TYPE 8

LEVEL 31

UNIT 02