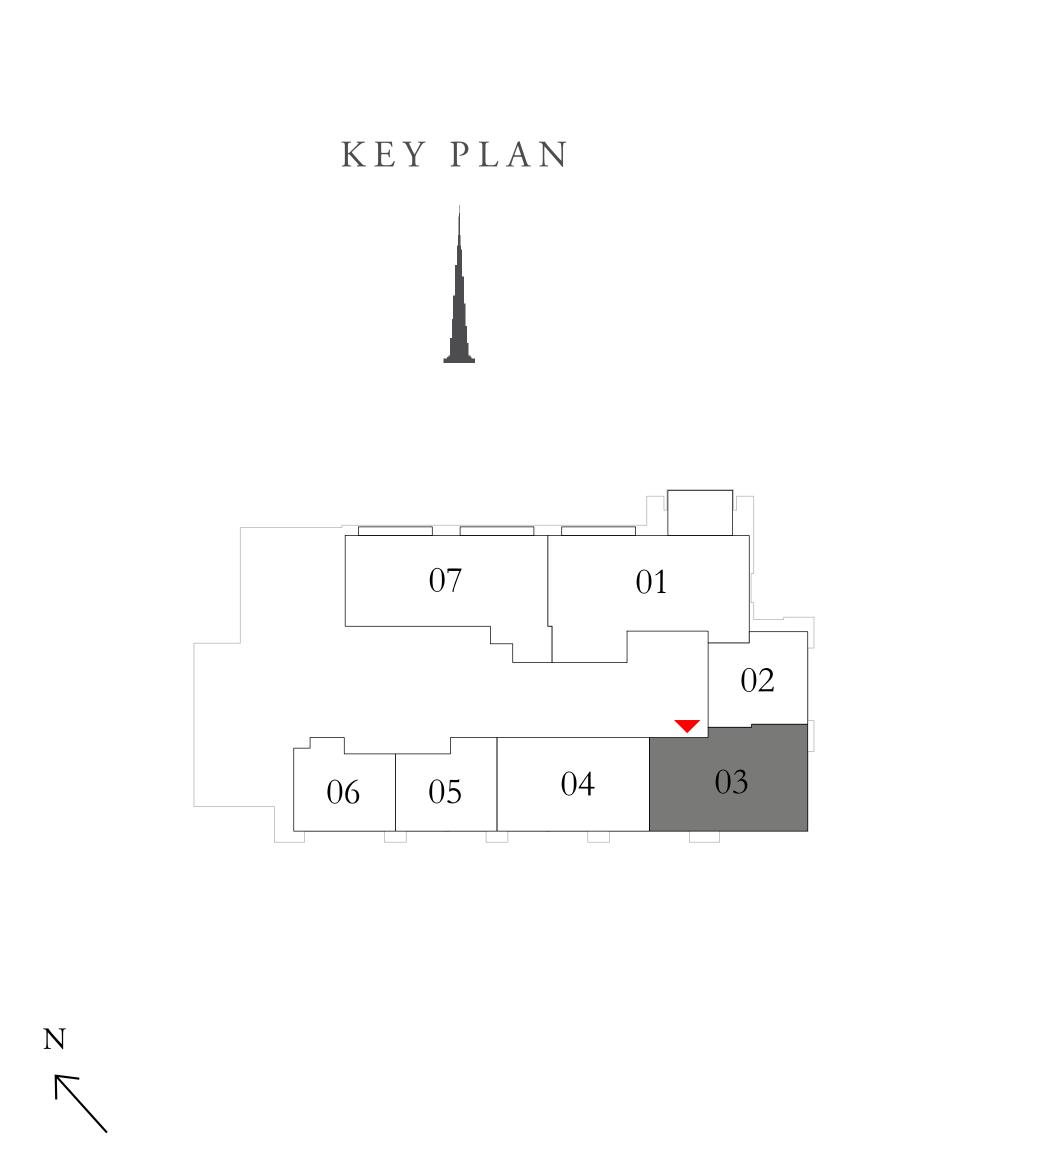

ACT One · ACT Two

ACT ONE

3 BEDROOM TYPE 3C3

LEVEL 47

UNIT 01

| SUITE AREA   | 1523.20 SQ.FT. | 1 |
|--------------|----------------|---|
| BALCONY AREA | 267.05 SQ.FT.  | , |
| TOTAL AREA   | 1790.25 SQ.FT. | 1 |