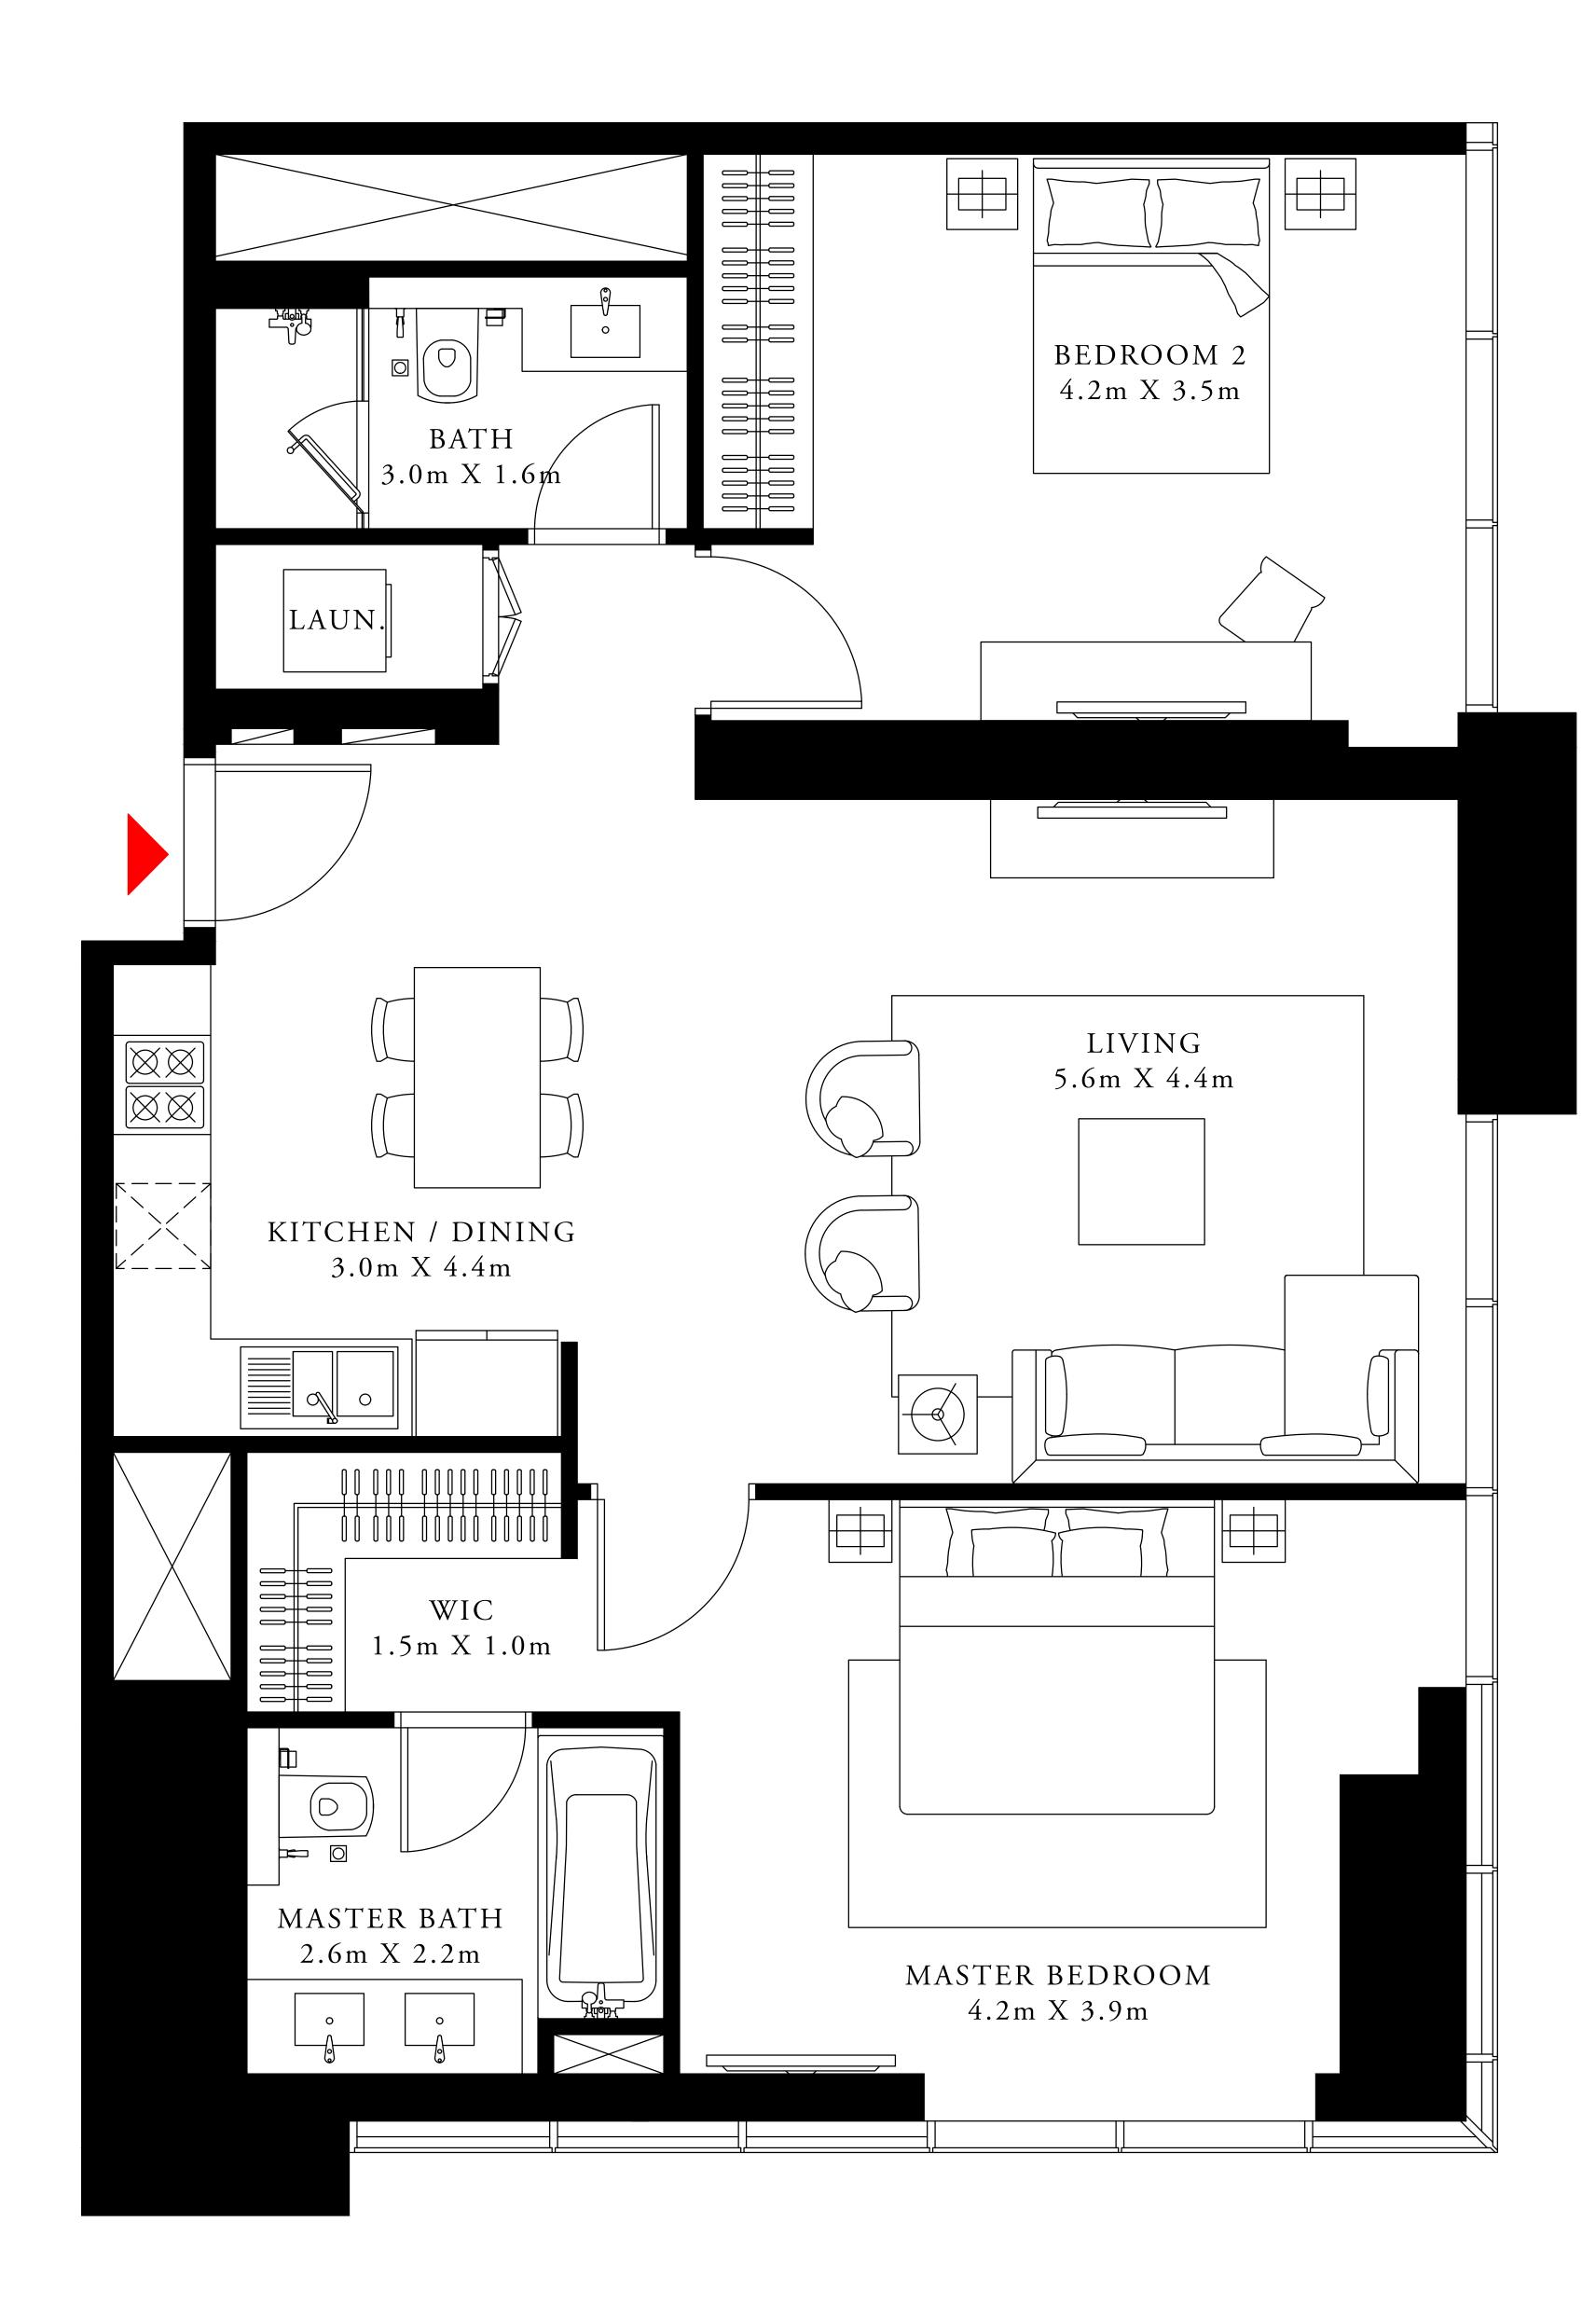

ACT One · ACT Two

ACT ONE

4 BEDROOM DUPLEX 1

GROUND LEVEL UNIT 01

| SUITE AREA                | 2849.75 SQ.FT. | 2 |
|---------------------------|----------------|---|
| TERRACE / BALCONY<br>Area | 289.66 SQ.FT.  |   |
| TOTAL AREA                | 3139.41 SQ.FT. | 2 |