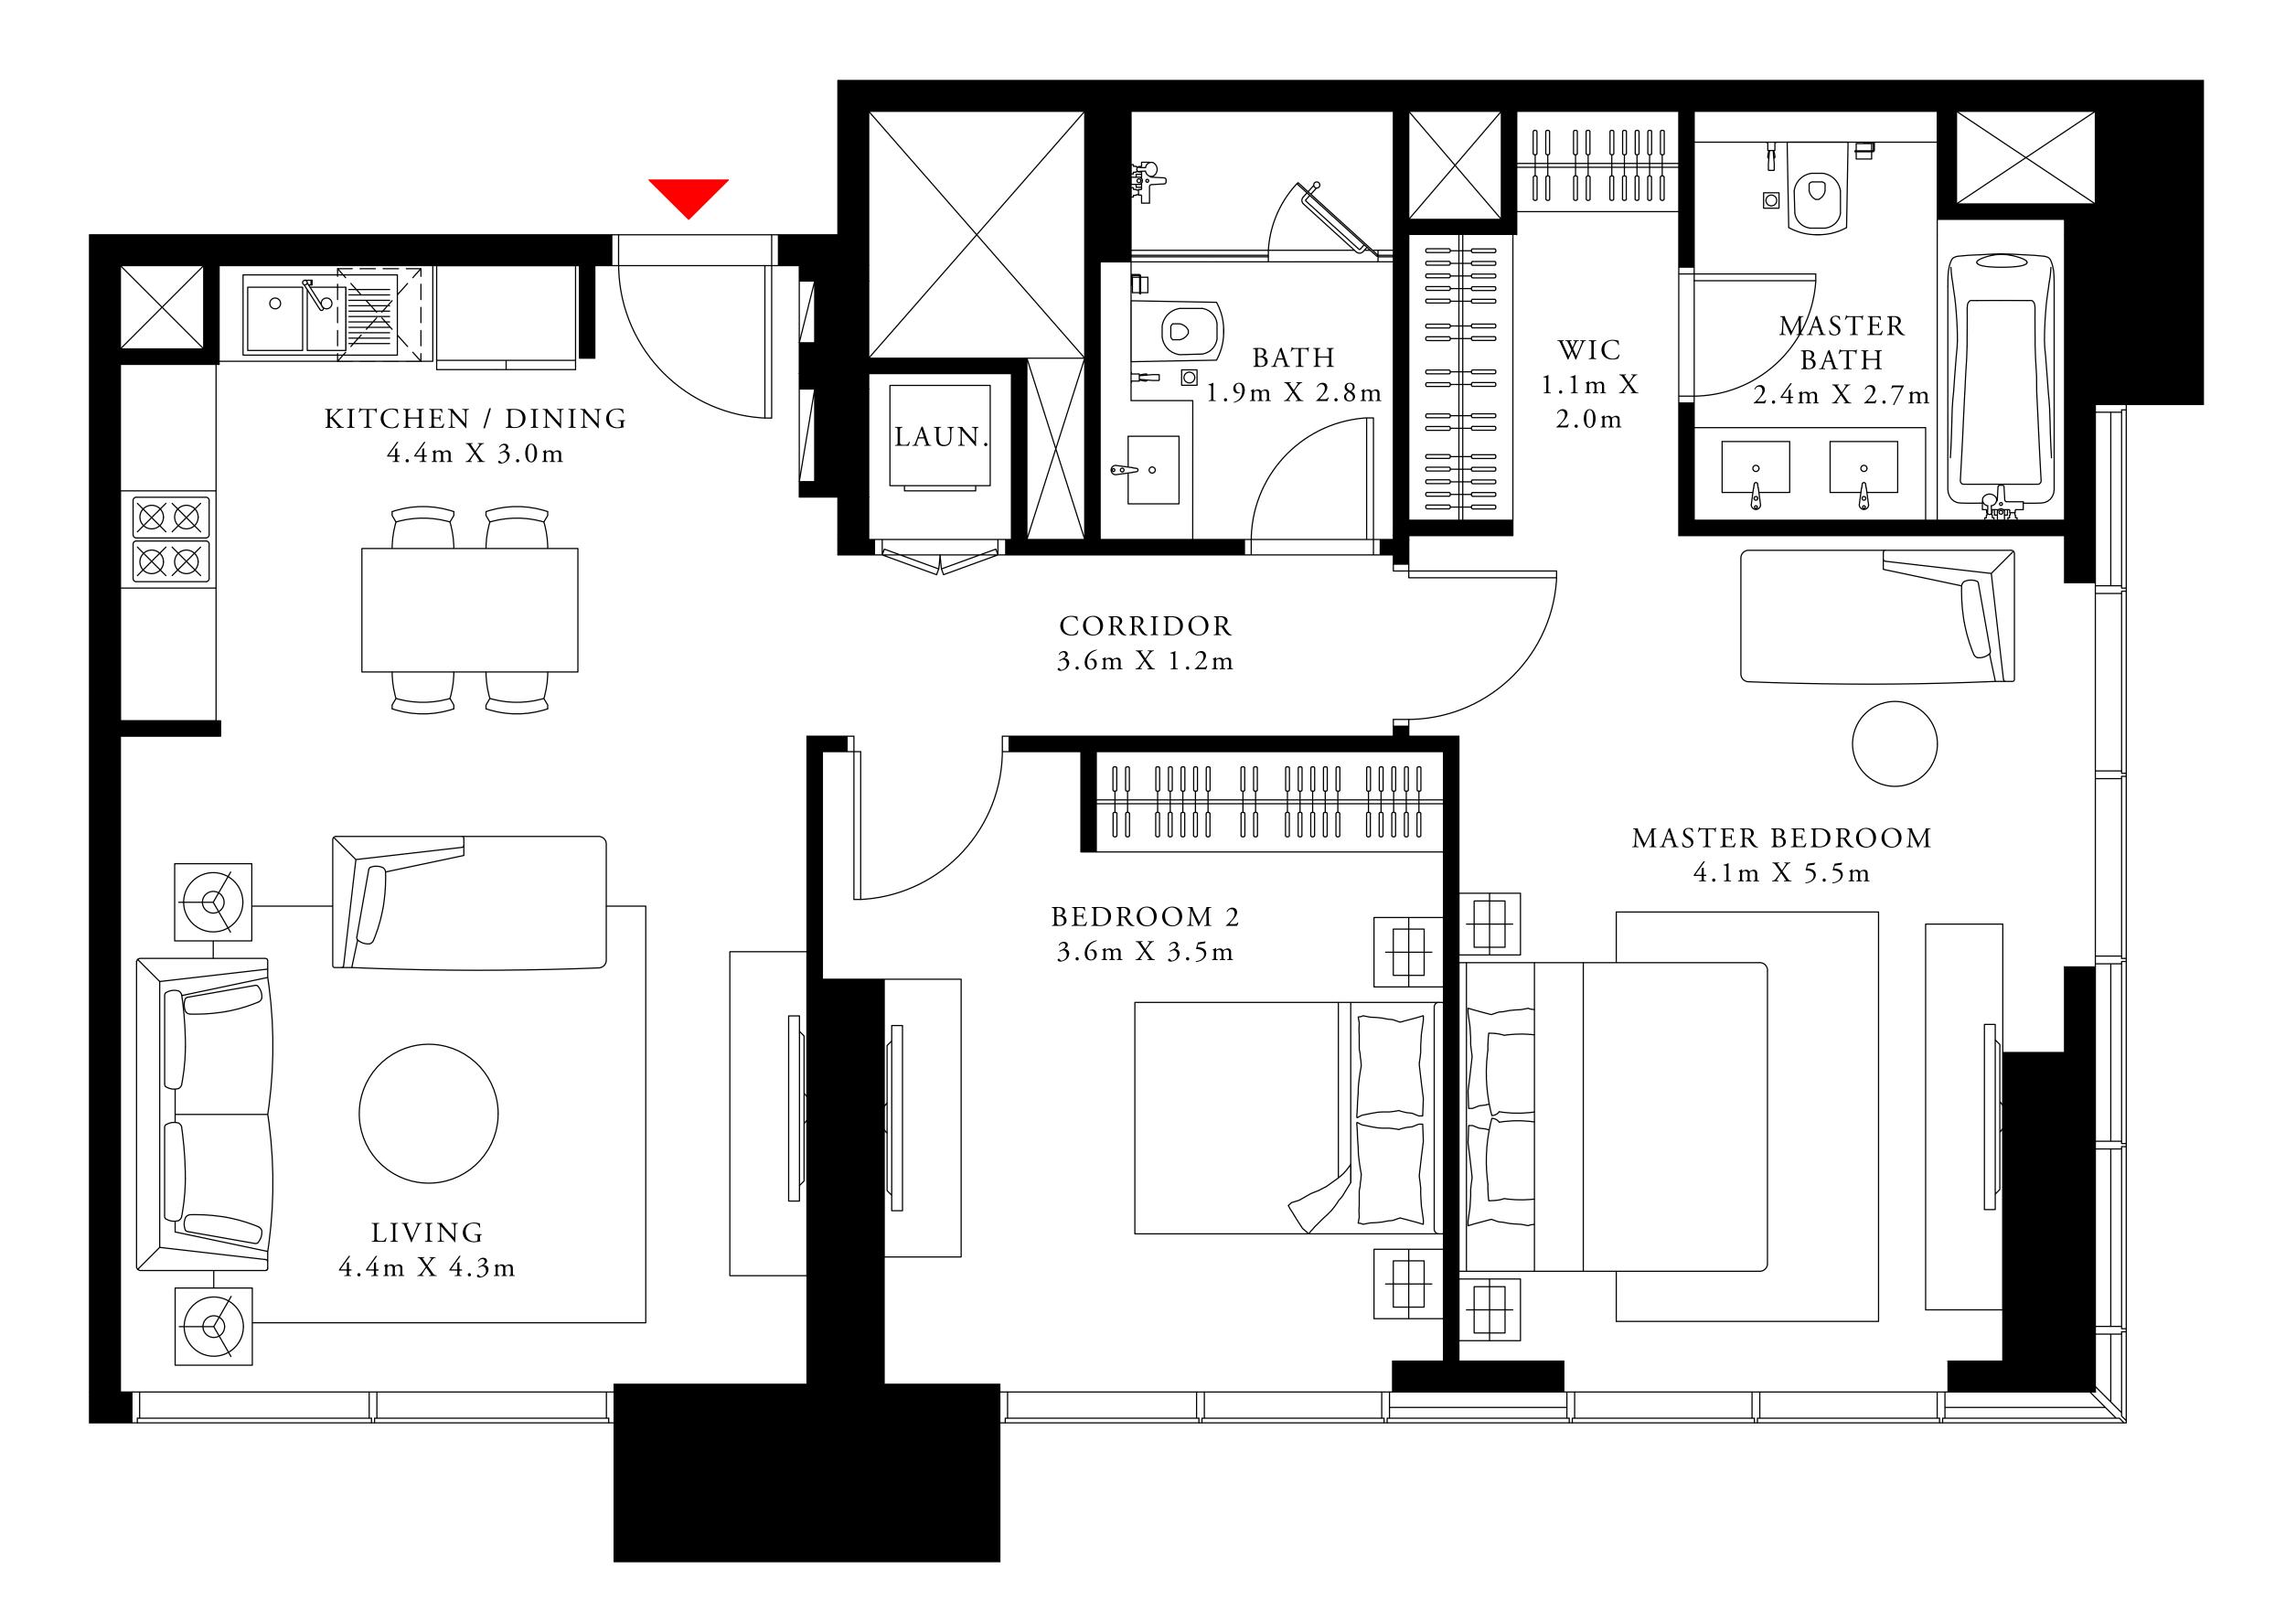

56.71 SQ.M.

0.00 SQ.M.

56.71 SQ.M.

ACT One · ACT Two

ACT ONE

3 BEDROOM TYPE 4

LEVEL 46

UNIT 07

| SUITE AREA   | 1809.95 SQ.FT. | 1 |
|--------------|----------------|---|
| BALCONY AREA | 430.66 SQ.FT.  | 2 |
| TOTAL AREA   | 2240.61 SQ.FT. | 2 |

Ν

FLOOR PLAN 1. All dimensions are in imperial and metric, and measured from finish to finish excluding construction tolerances. 2. All materials, dimensions, and drawings are approximate only. 3. Information is subject to change without notice, at developer's absolute discretion. 4. Actual area may vary from the stated area. 5. Drawings not to scale. 6. All images used are for illustrative purposes only and do not represent the actual size, features, specifications, fittings, and furnishings. 7. The developer reserves the right to make revisions / alterations, at it's absolute discretion, without any liability whatsoever.

168.15 SQ.M.

40.01 SQ.M.

208.16 SQ.M.

ACT One · ACT Two

ACT ONE

3 BEDROOM TYPE 3E1

LEVEL 46

UNIT 08