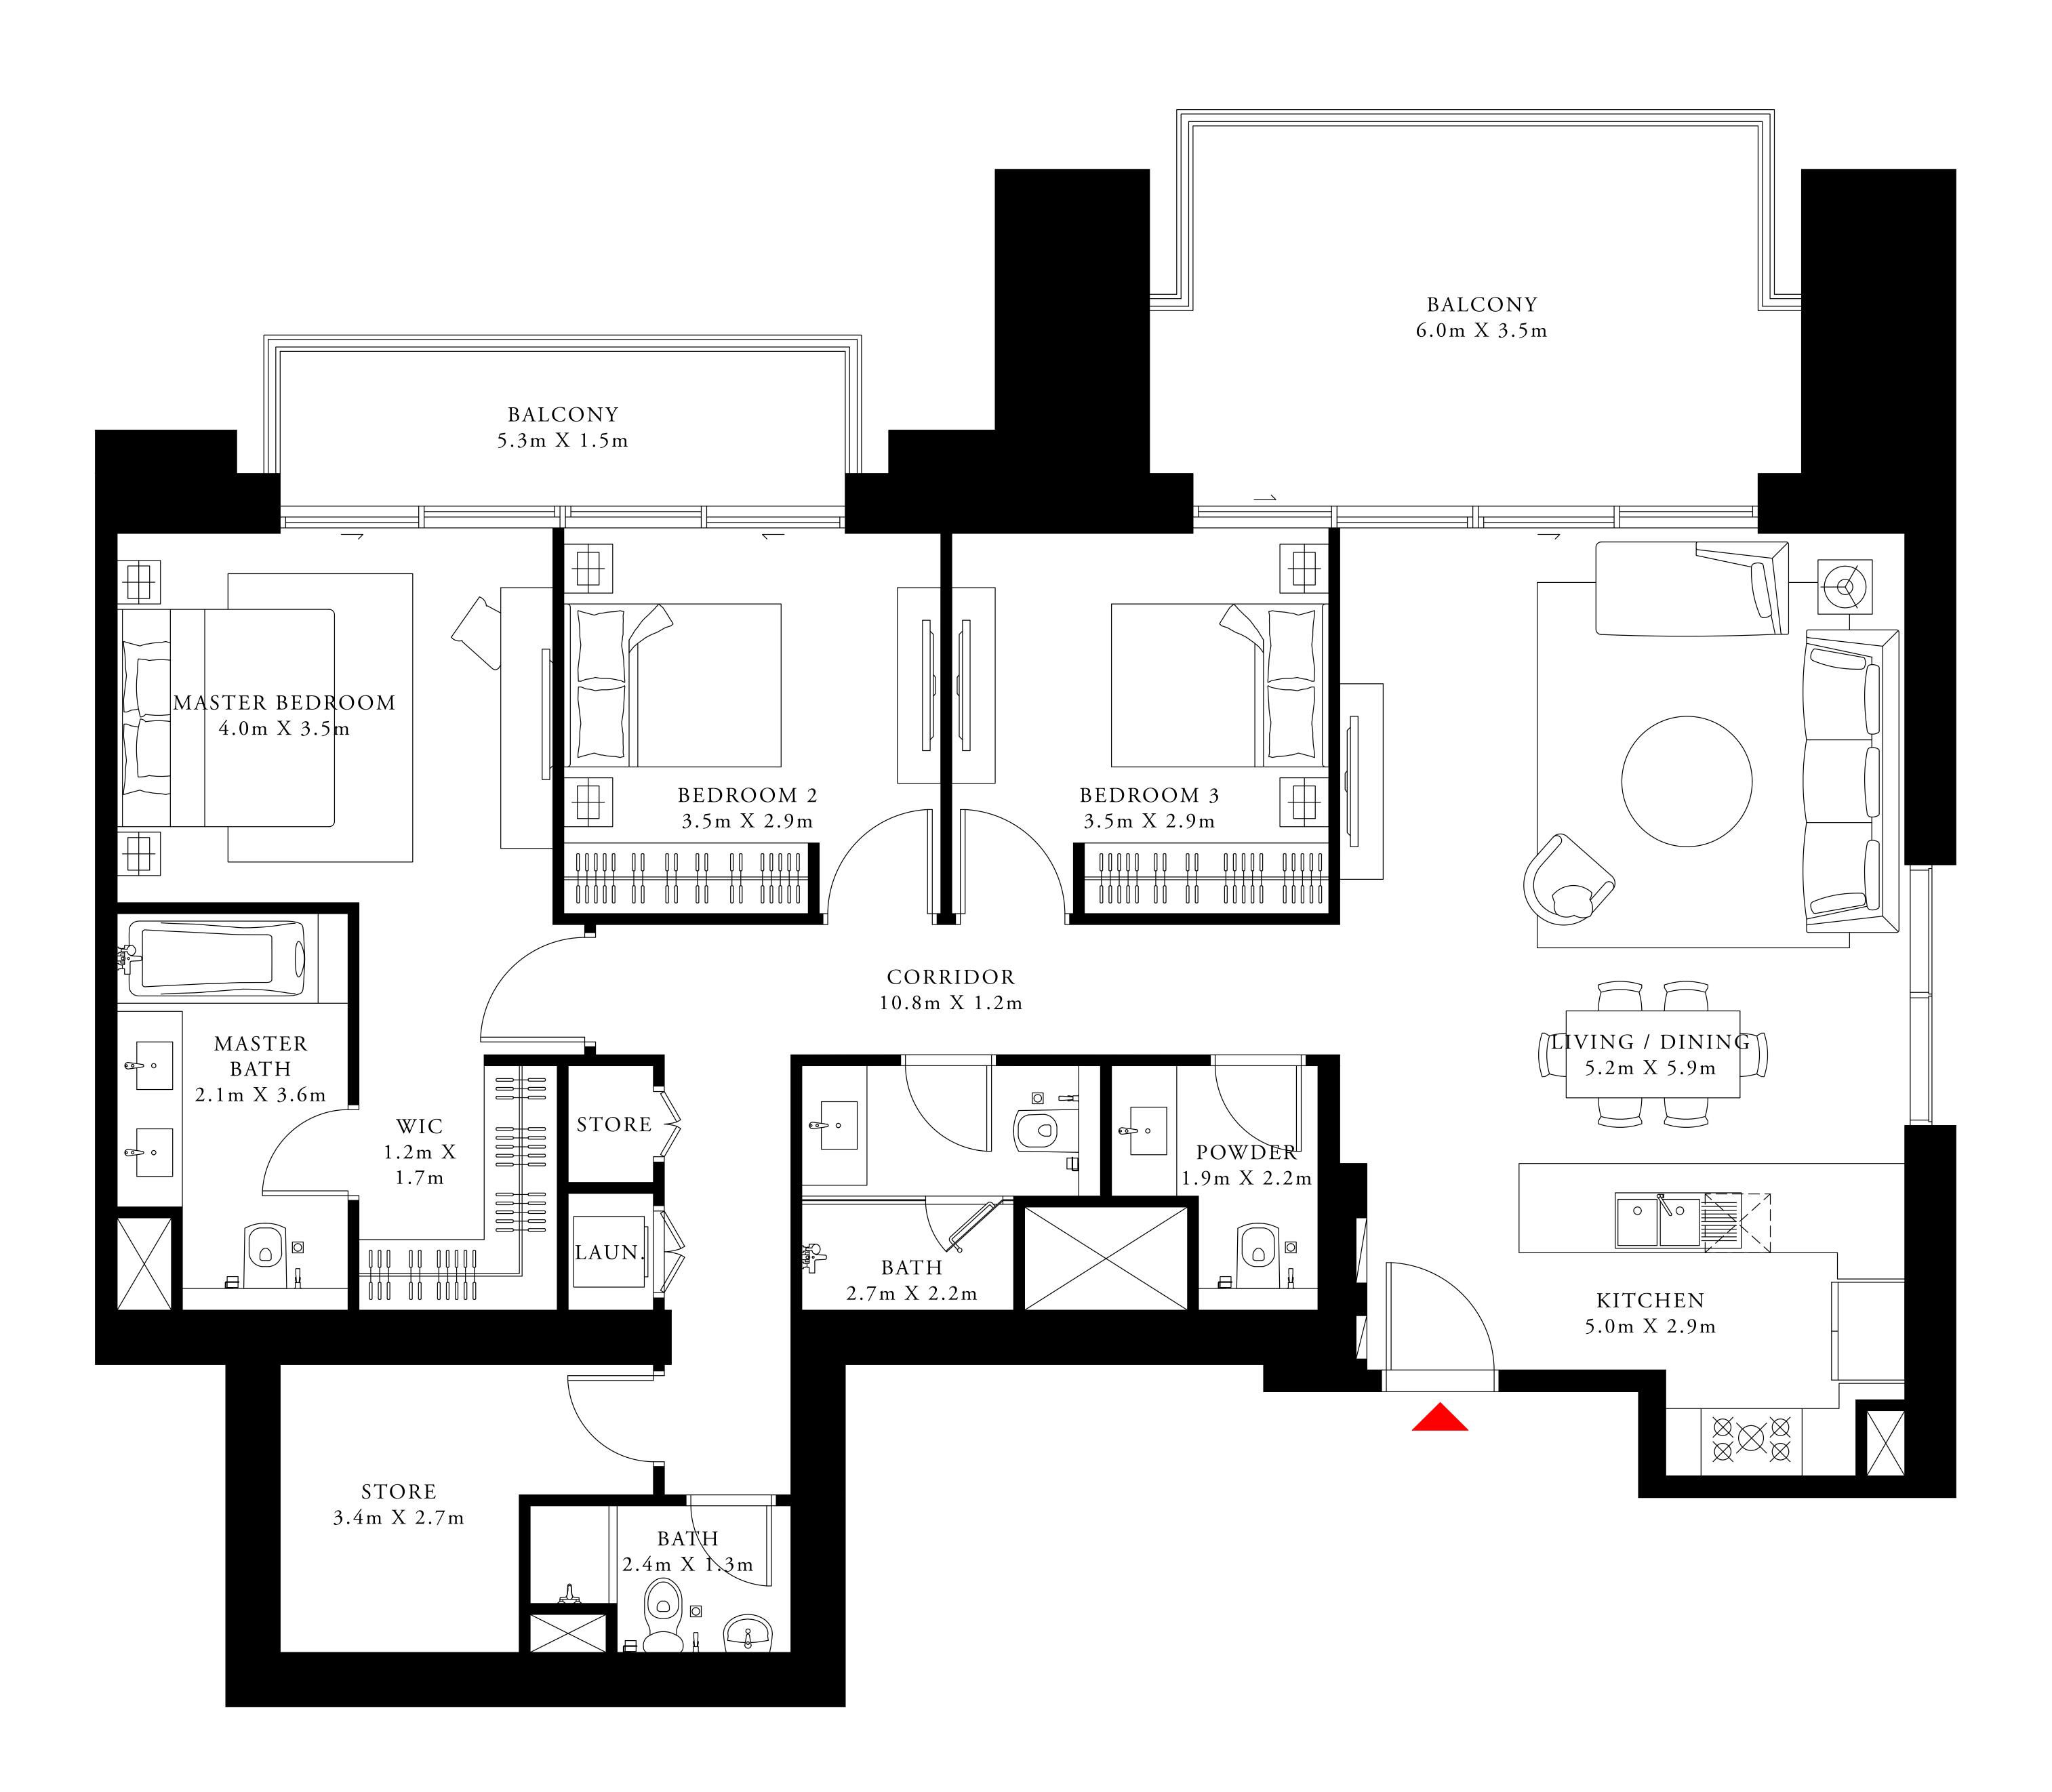

218.38 SQ.M.

28.45 SQ.M.

246.83 SQ.M.

UPPER LEVEL

ACT One · ACT Two

ACT ONE

3 BEDROOM DUPLEX 3

GROUND LEVEL UNIT 04