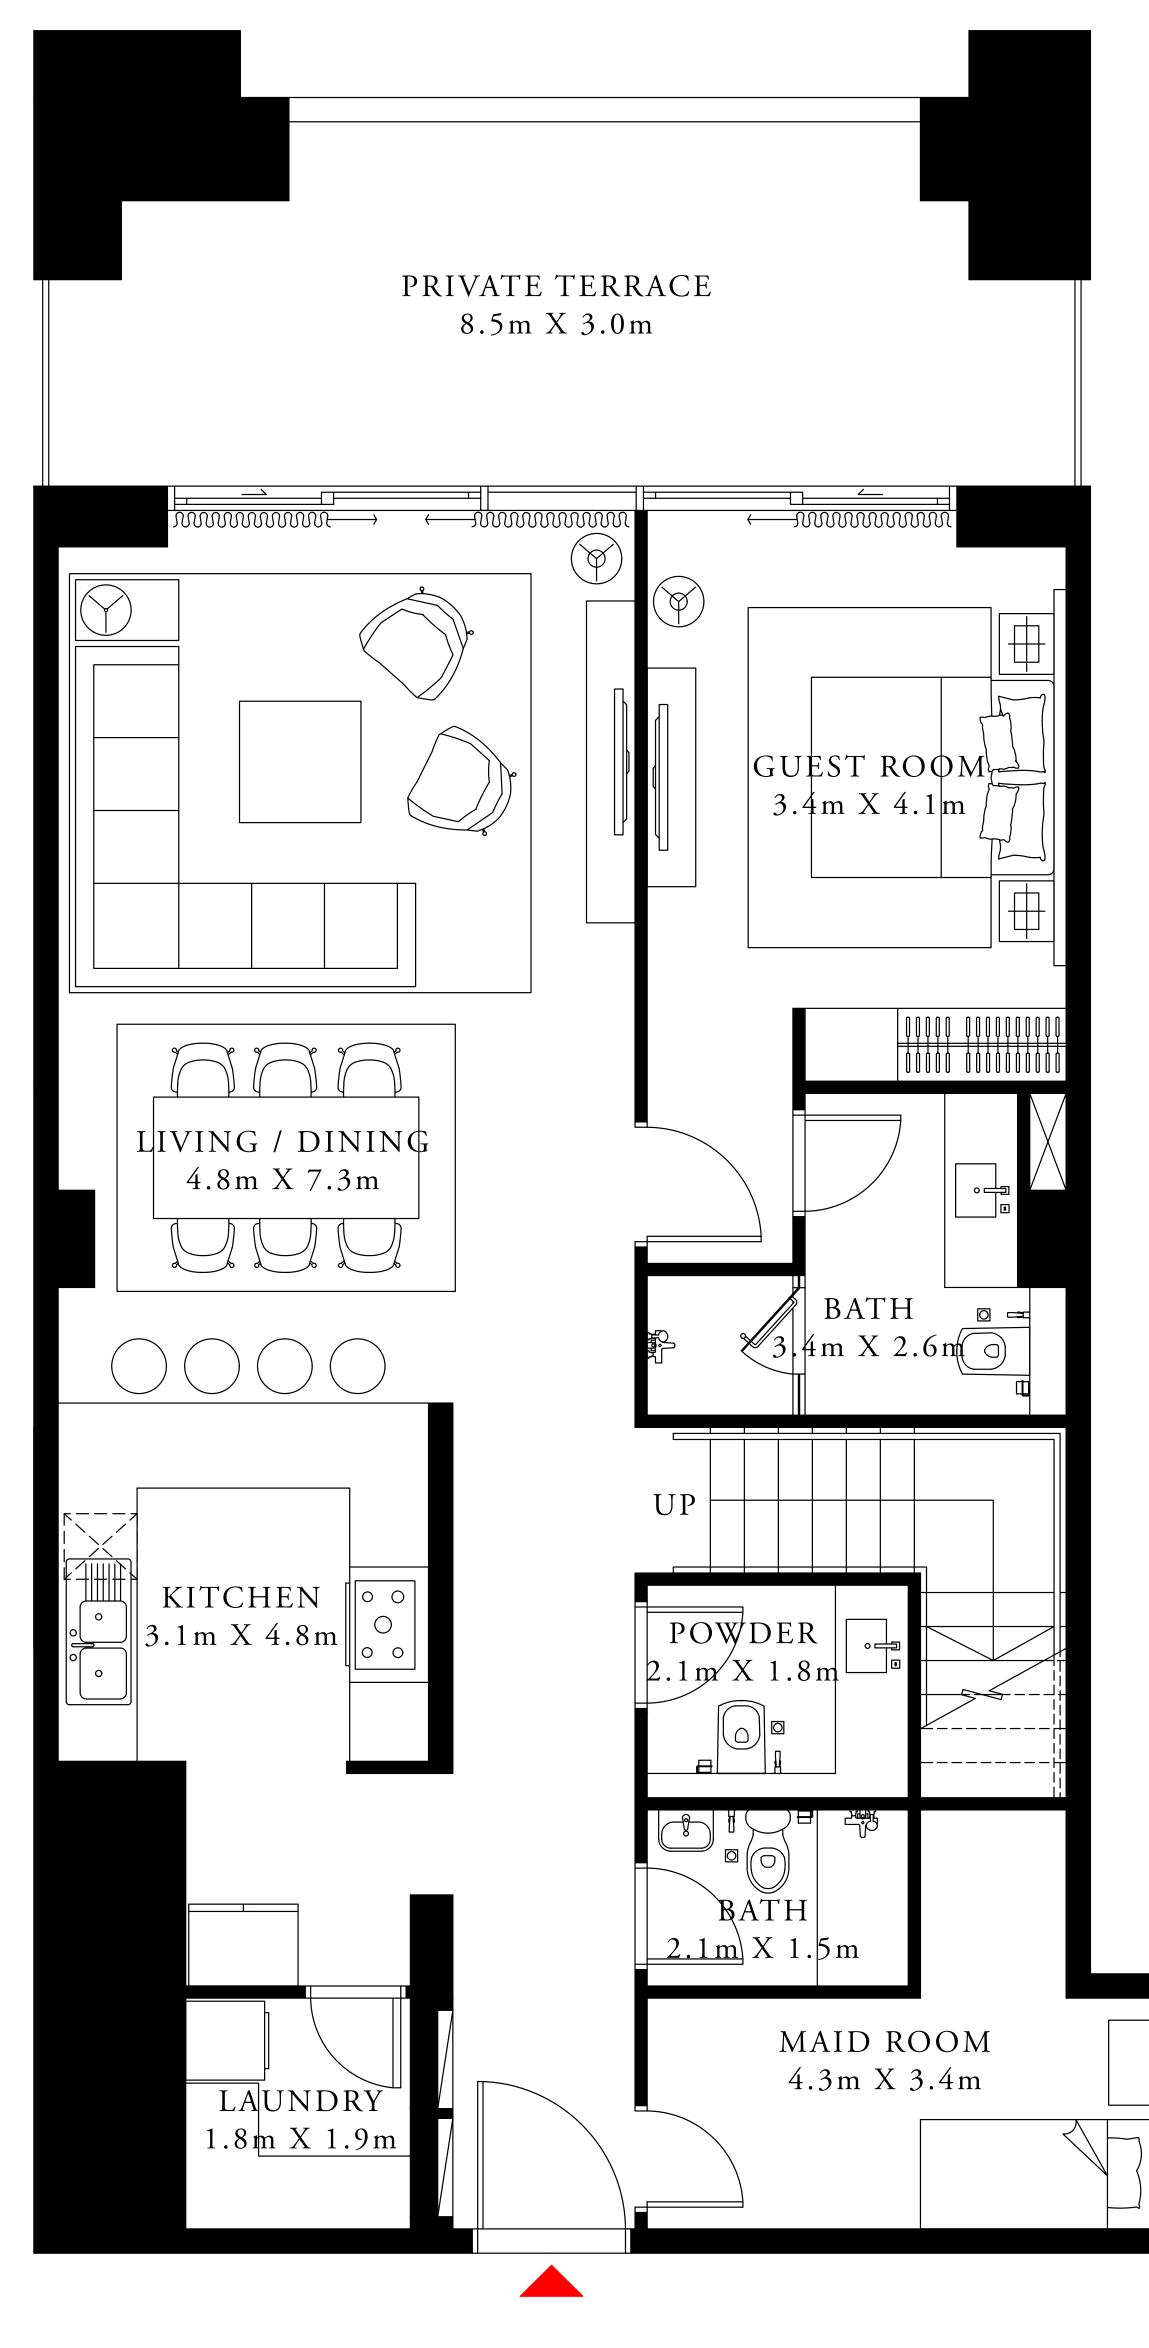

### UPPER LEVEL

ACT One · ACT Two

ACT ONE

3 BEDROOM DUPLEX 2

GROUND LEVEL UNIT 03

| SUITE AREA                | 2350.62 SQ.FT. | 2 |
|---------------------------|----------------|---|
| TERRACE / BALCONY<br>Area | 306.24 SQ.FT.  |   |
| TOTAL AREA                | 2656.86 SQ.FT. | 2 |