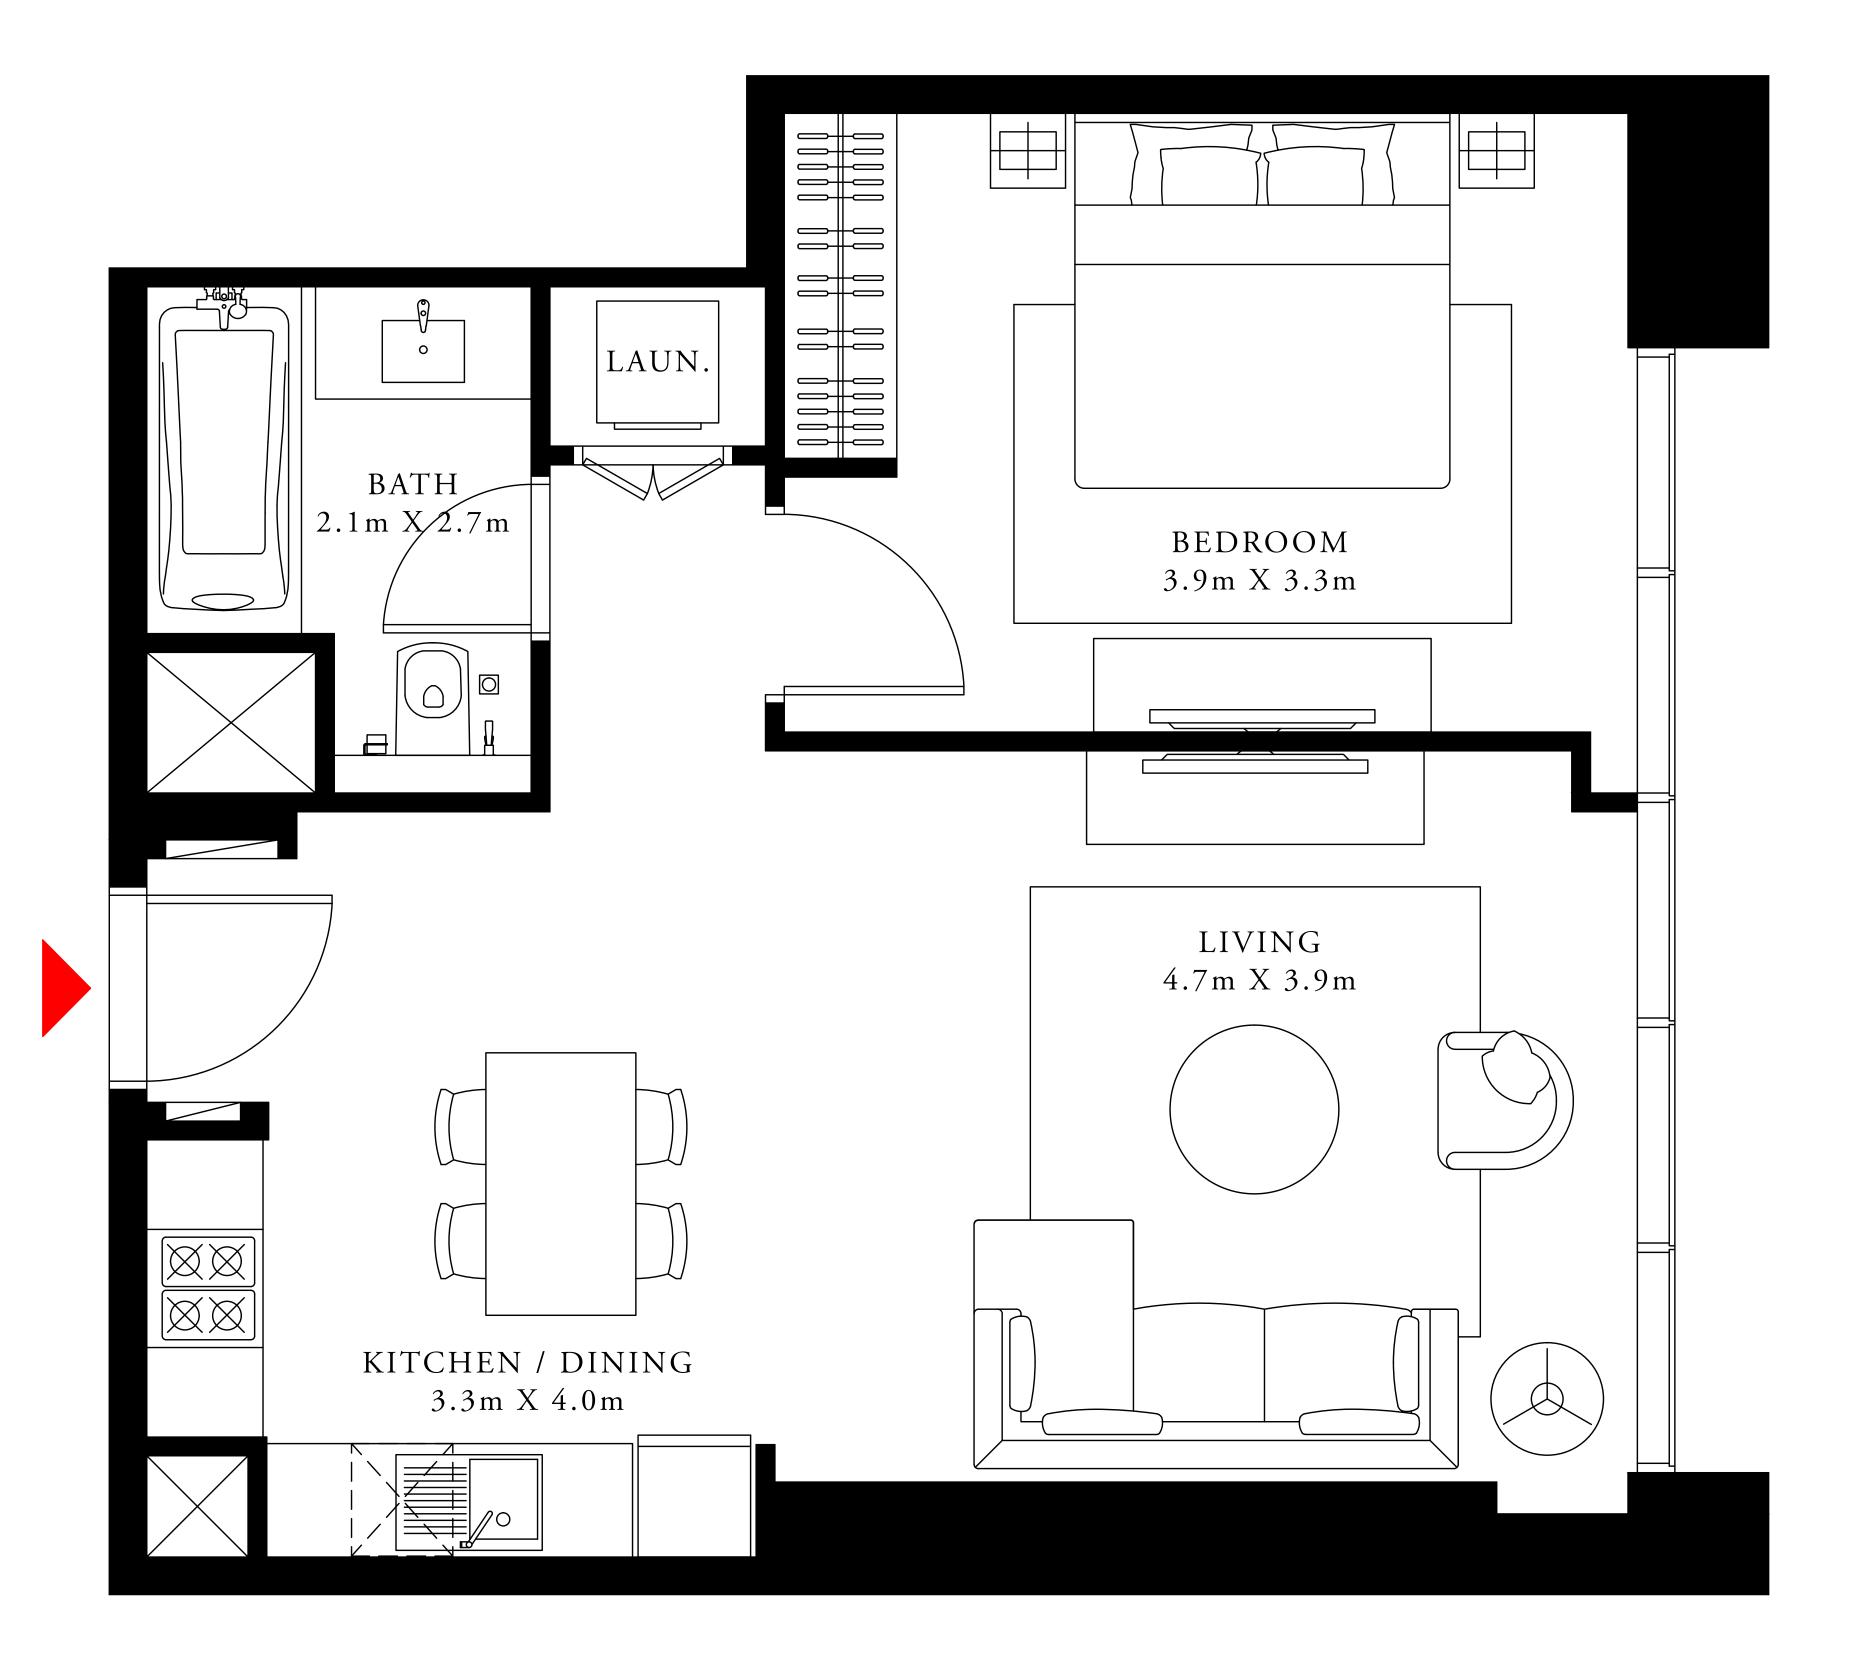

96.43 SQ.M.

45.62 SQ.M.

142.05 SQ.M.

ACT One · ACT Two

ACT ONE

3 BEDROOM TYPE 3E

LEVEL 45

UNIT 09

SUITE AREA 1452.16 SQ.FT. 134.91 SQ.M. 14.16 SQ.M. BALCONY AREA 152.42 SQ.FT. TOTAL AREA 149.07 SQ.M. 1604.58 SQ.FT.

FLOOR PLAN 1. All dimensions are in imperial and metric, and measured from finish to finish excluding construction tolerances. 2. All materials, dimensions, and drawings are approximate only. 3. Information is subject to change without notice, at developer's absolute discretion. 4. Actual area may vary from the stated area. 5. Drawings not to scale. 6. All images used are for illustrative purposes only and do not represent the actual size, features, specifications, fittings, and furnishings. 7. The developer reserves the right to make revisions / alterations, at it's absolute discretion, without any liability whatsoever.