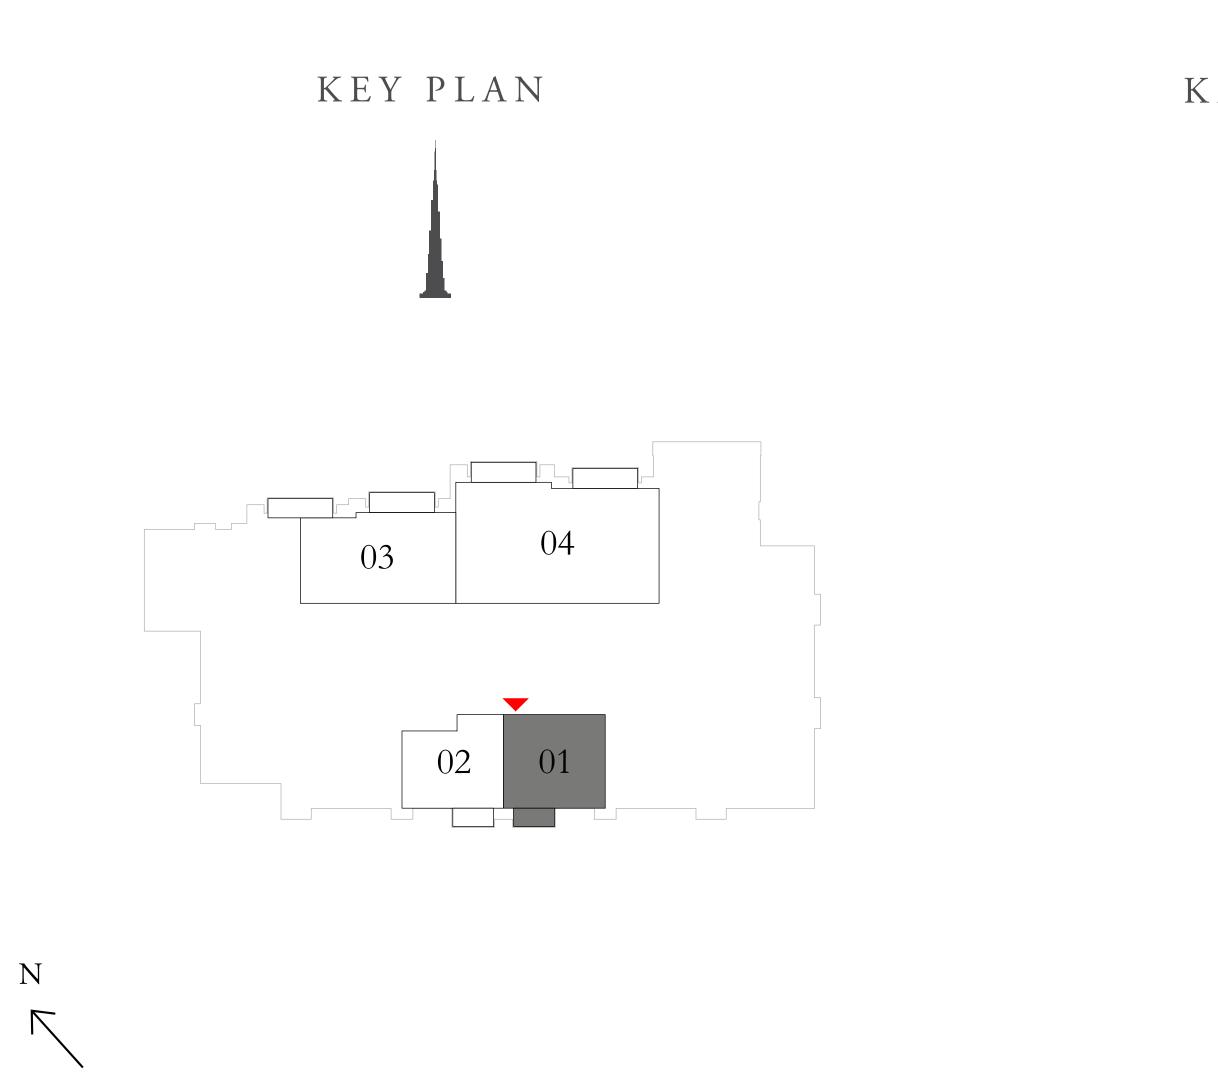

ACT One · ACT Two

ACT ONE

4 BEDROOM DUPLEX 1

GROUND LEVEL UNIT 01

| SUITE AREA                | 2849.75 SQ.FT. | 2 |
|---------------------------|----------------|---|
| TERRACE / BALCONY<br>Area | 289.66 SQ.FT.  |   |
| TOTAL AREA                | 3139.41 SQ.FT. | 2 |