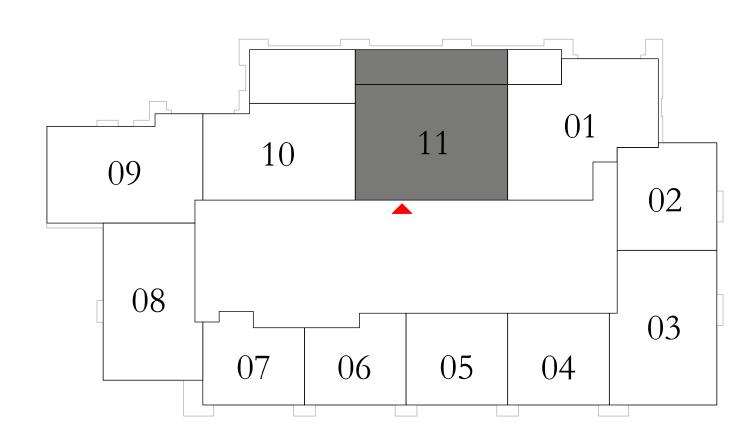

### 2 BEDROOM TYPE 3A

LEVEL 4 UNIT 11 SUITE AREA 1286.61 SQ.FT. 119.53 SQ.M. 27.40 SQ.M. BALCONY AREA 294.93 SQ.FT. 146.93 SQ.M. TOTAL AREA 1581.54 SQ.FT. LEVEL 5 UNIT 11 SUITE AREA 119.53 SQ.M. 1286.61 SQ.FT. BALCONY AREA 300.53 SQ.FT. 27.92 SQ.M. TOTAL AREA 1587.14 SQ.FT. 147.45 SQ.M. KEY PLAN KEY SECTION