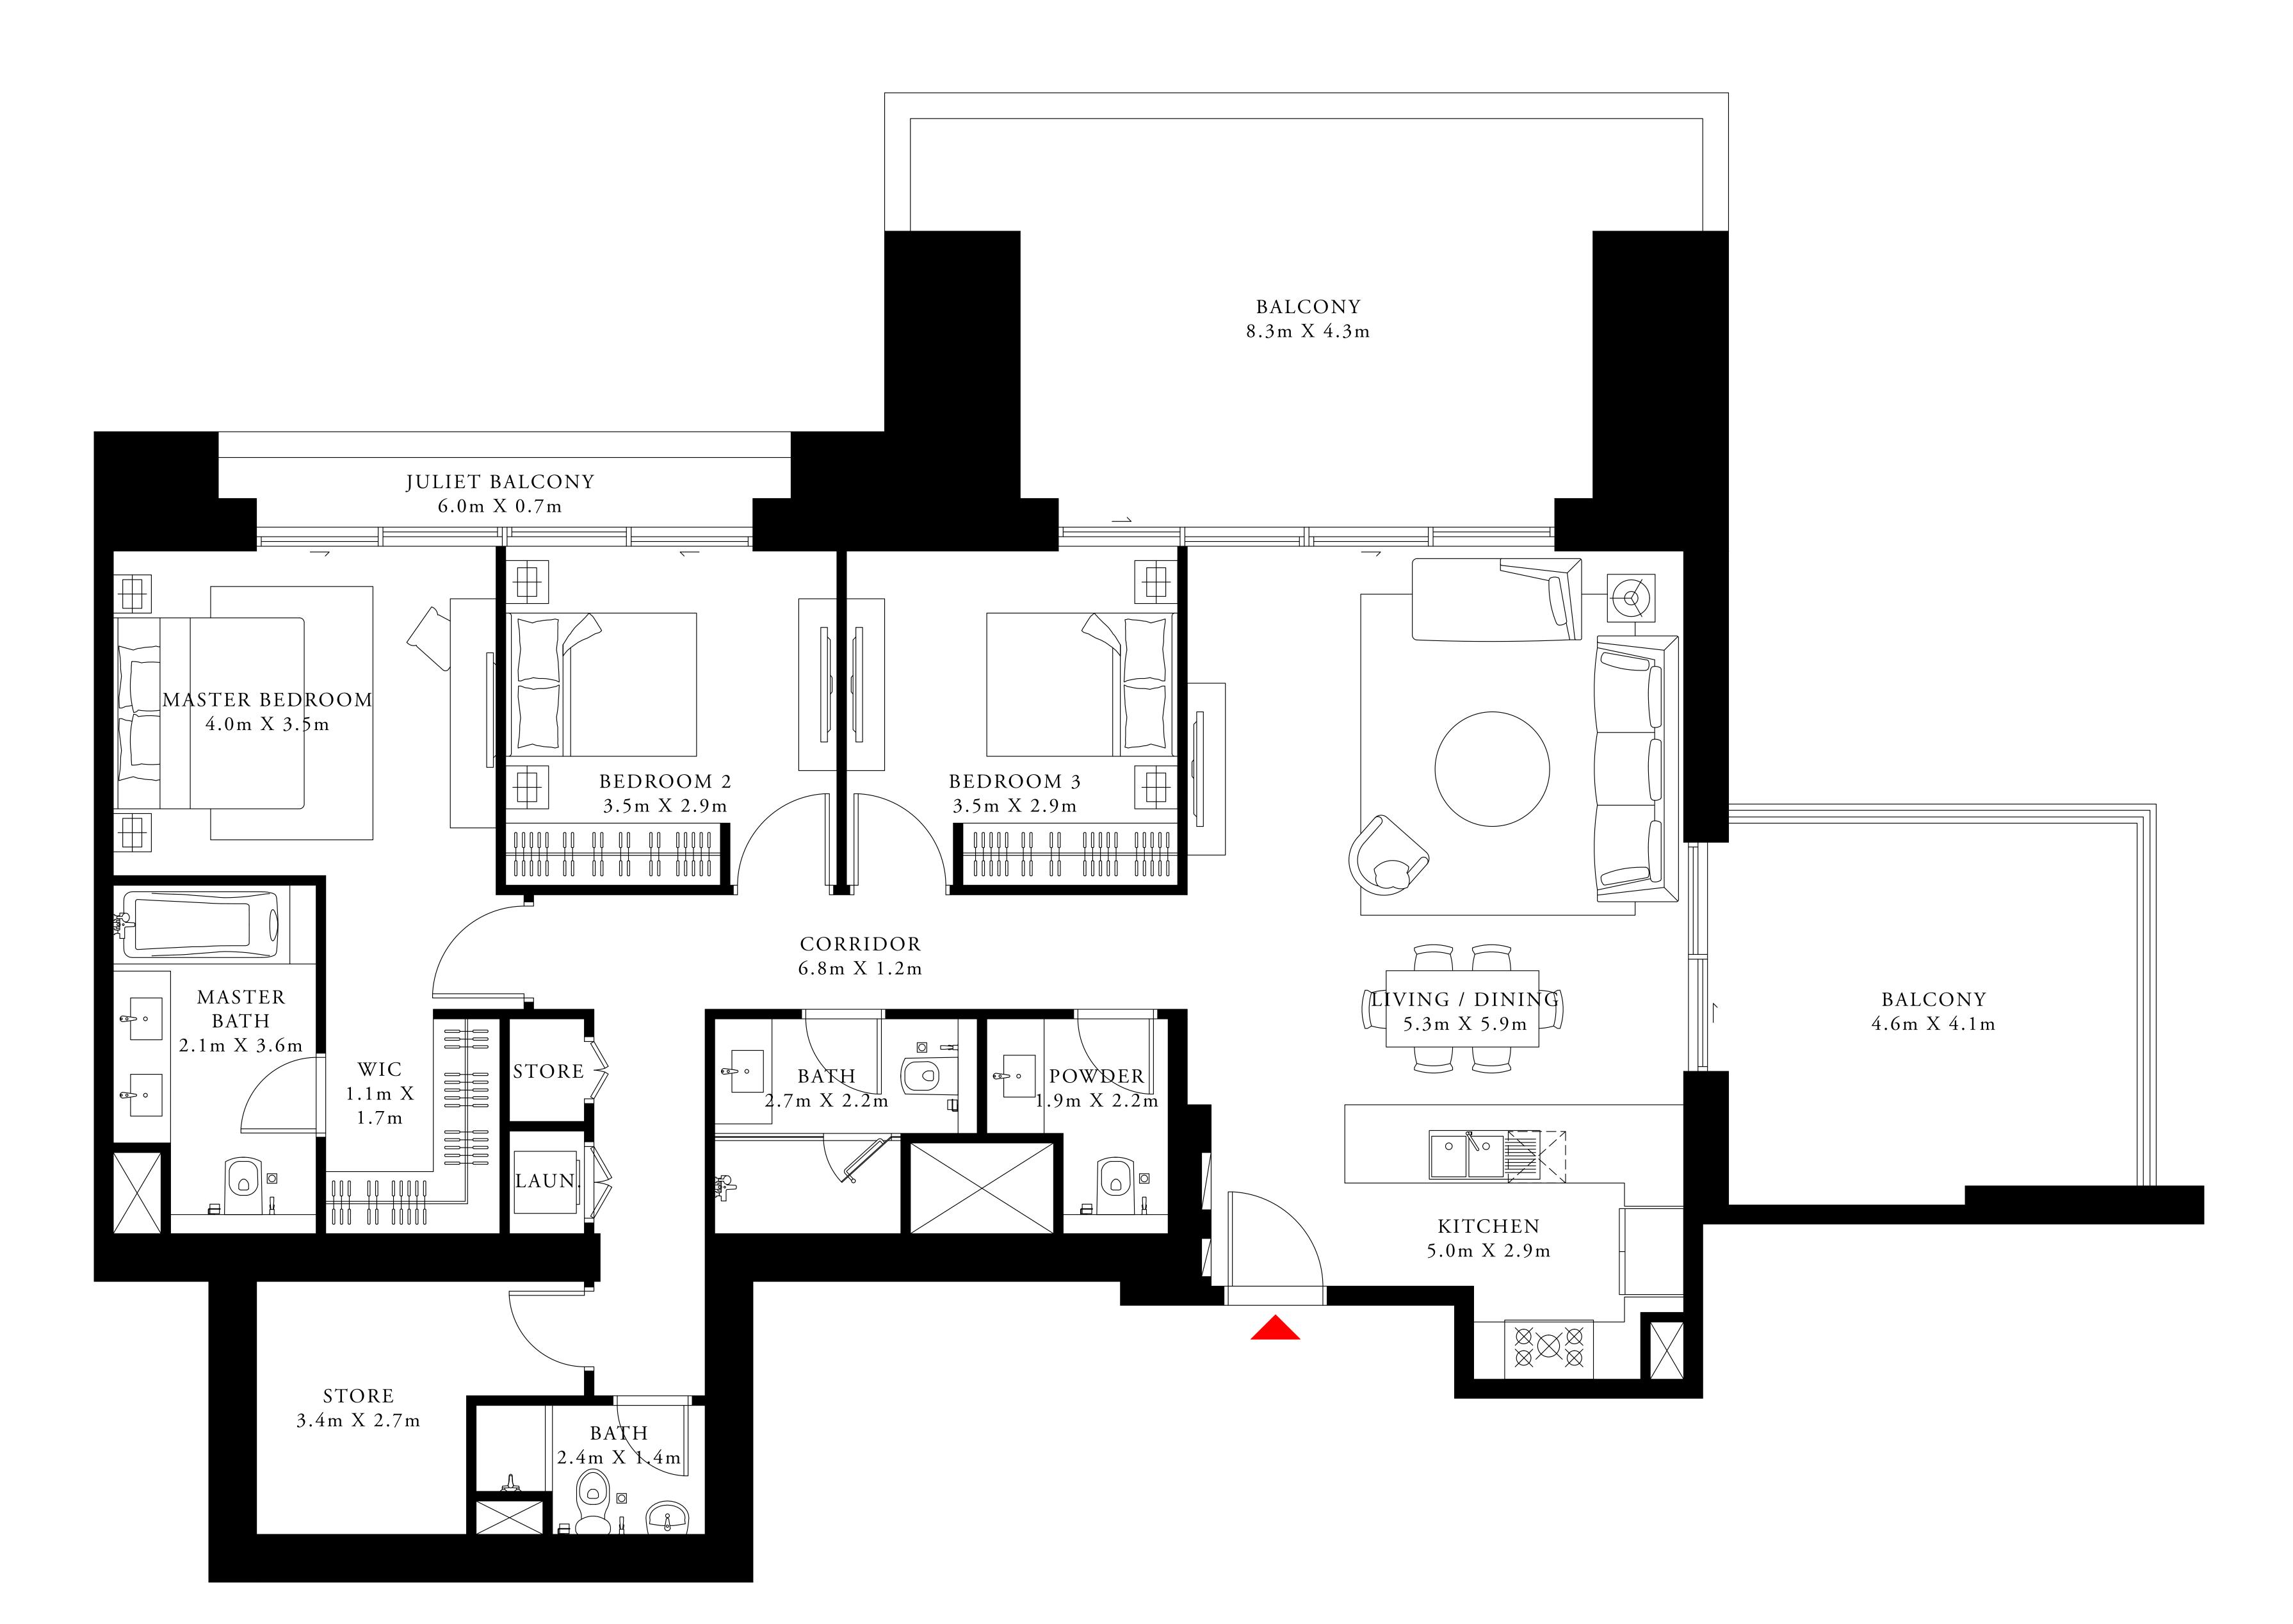

### UPPER LEVEL

ACT One · ACT Two

ACT ONE

3 BEDROOM DUPLEX 2

GROUND LEVEL UNIT 03

| SUITE AREA                | 2350.62 SQ.FT. | 2 |
|---------------------------|----------------|---|
| TERRACE / BALCONY<br>Area | 306.24 SQ.FT.  |   |
| TOTAL AREA                | 2656.86 SQ.FT. | 2 |

218.38 SQ.M.

28.45 SQ.M.

246.83 SQ.M.

UPPER LEVEL

ACT One · ACT Two

ACT ONE

3 BEDROOM DUPLEX 3

GROUND LEVEL UNIT 04