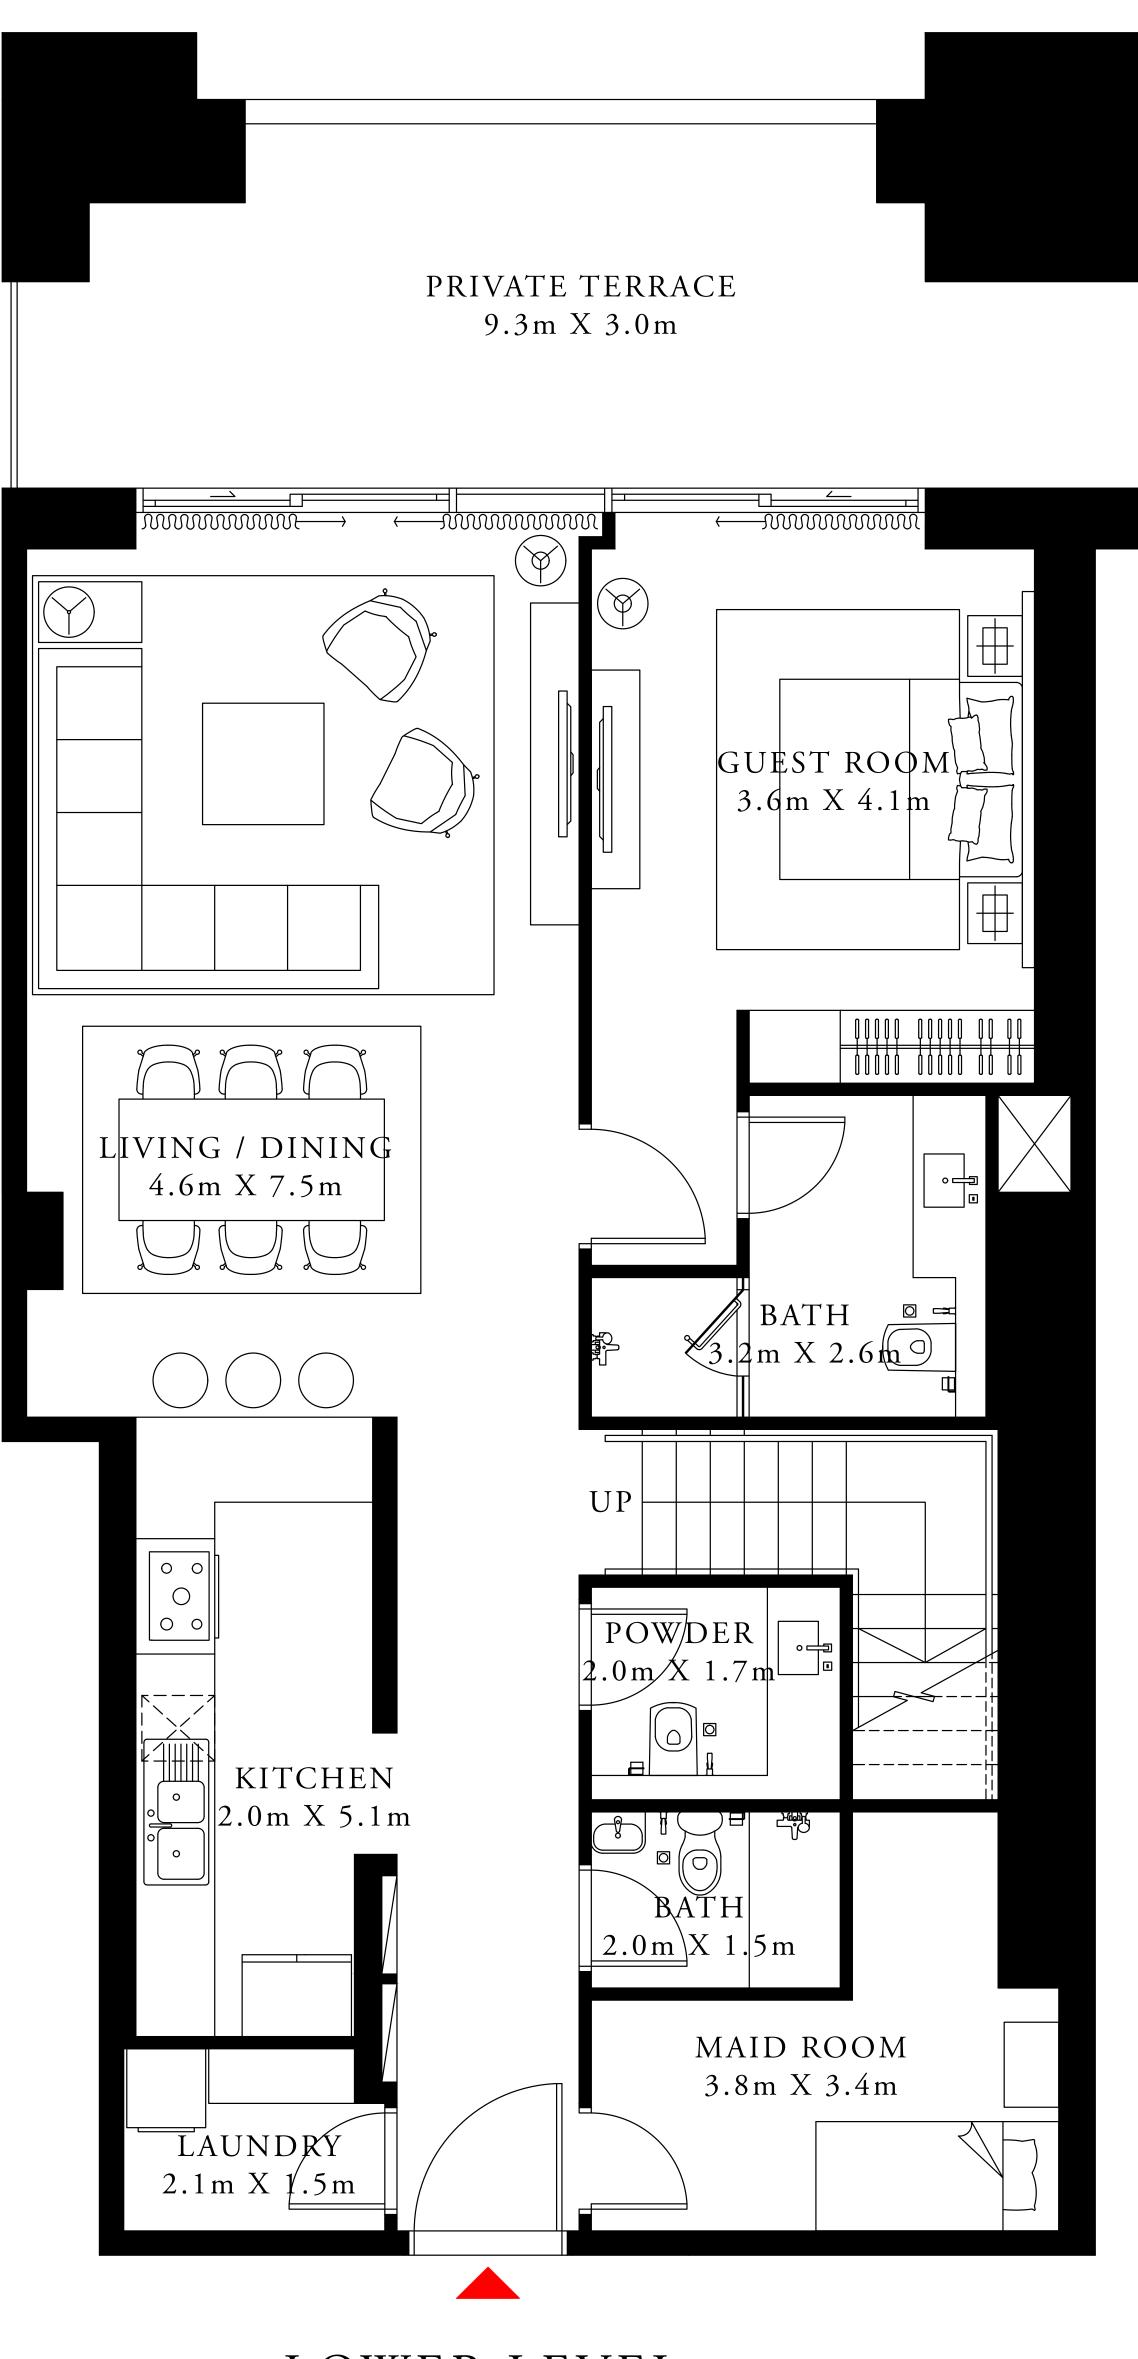

ACT One · ACT Two

ACT ONE

3 BEDROOM DUPLEX 2

GROUND LEVEL UNIT 03

| SUITE AREA                | 2350.62 SQ.FT. | 2 |
|---------------------------|----------------|---|
| TERRACE / BALCONY<br>Area | 306.24 SQ.FT.  |   |
| TOTAL AREA                | 2656.86 SQ.FT. | 2 |



FLOOR PLAN 1. All dimensions are in imperial and metric, and measured from finish to finish at developer's absolute discretion. 4. Actual area may vary from the stated area. 5. Drawings not to scale. 6. All images used are for illustrative purposes only and do not represent the actual size, features, specifications, fittings, and furnishings. 7. The developer reserves the right to make revisions / alterations, at it's absolute discretion, without any liability whatsoever.

218.38 SQ.M.

28.45 SQ.M.

246.83 SQ.M.









UPPER LEVEL



ACT One · ACT Two

ACT ONE

3 BEDROOM DUPLEX 3

GROUND LEVEL UNIT 04

| SUITE AREA                | 2100.15 SQ.FT. | ] |
|---------------------------|----------------|---|
| TERRACE / BALCONY<br>Area | 214.95 SQ.FT.  |   |
| TOTAL AREA                | 2315.10 SQ.FT. |   |



FLOOR PLAN 1. All dimensions are in imperial and metric, and measured from finish to finish excluding construction tolerances. 2. All materials, dimensions, and drawings are approximate only. 3. Information is subject to change without notice, at developer's absolute discretion. 4. Actual area may vary from the stated area. 5. Drawings not to scale. 6. All images used are for illustrative purposes only and do not represent the actual size, features, specifications, fittings, and furnishings. 7. Th