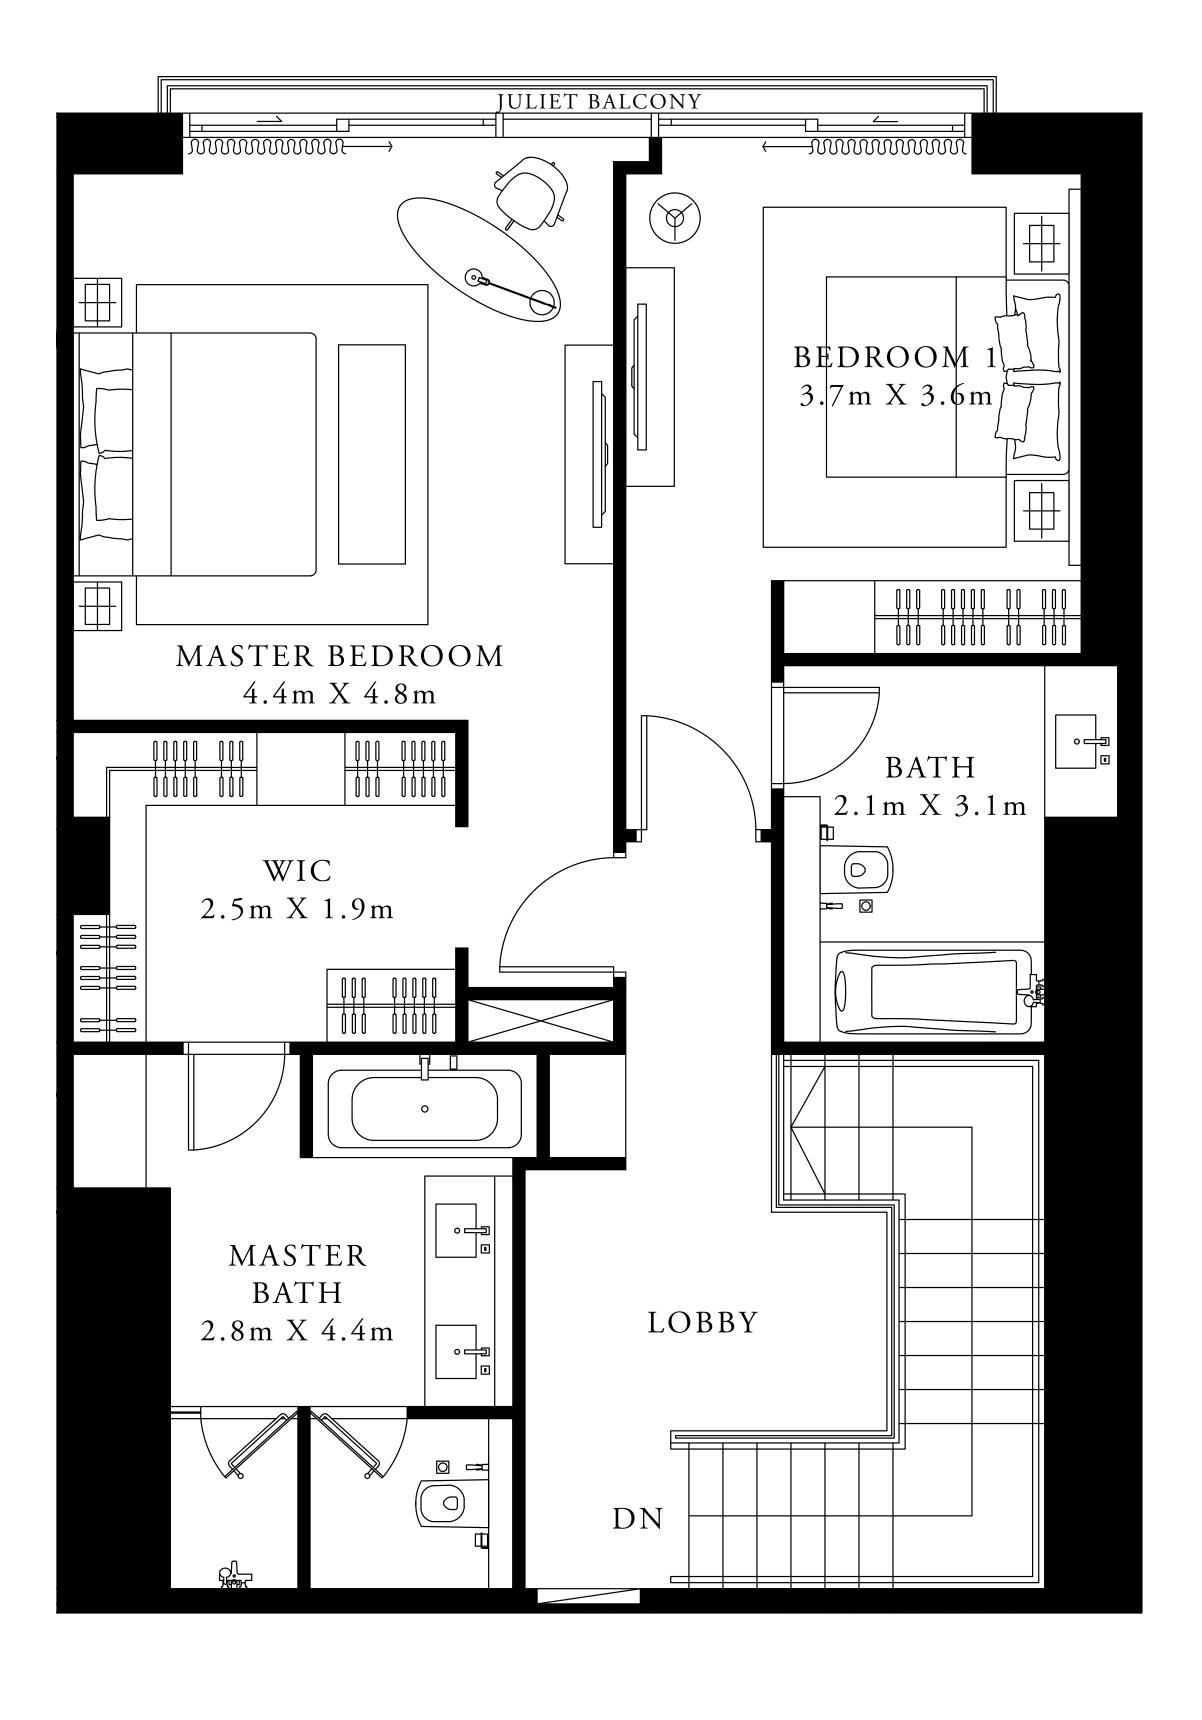

### UPPER LEVEL

ACT One · ACT Two

ACT ONE

BEDROOM TYPE 5A

LEVEL 1 & 3

UNIT 01

SUITE AREA

740.02 SQ.FT.