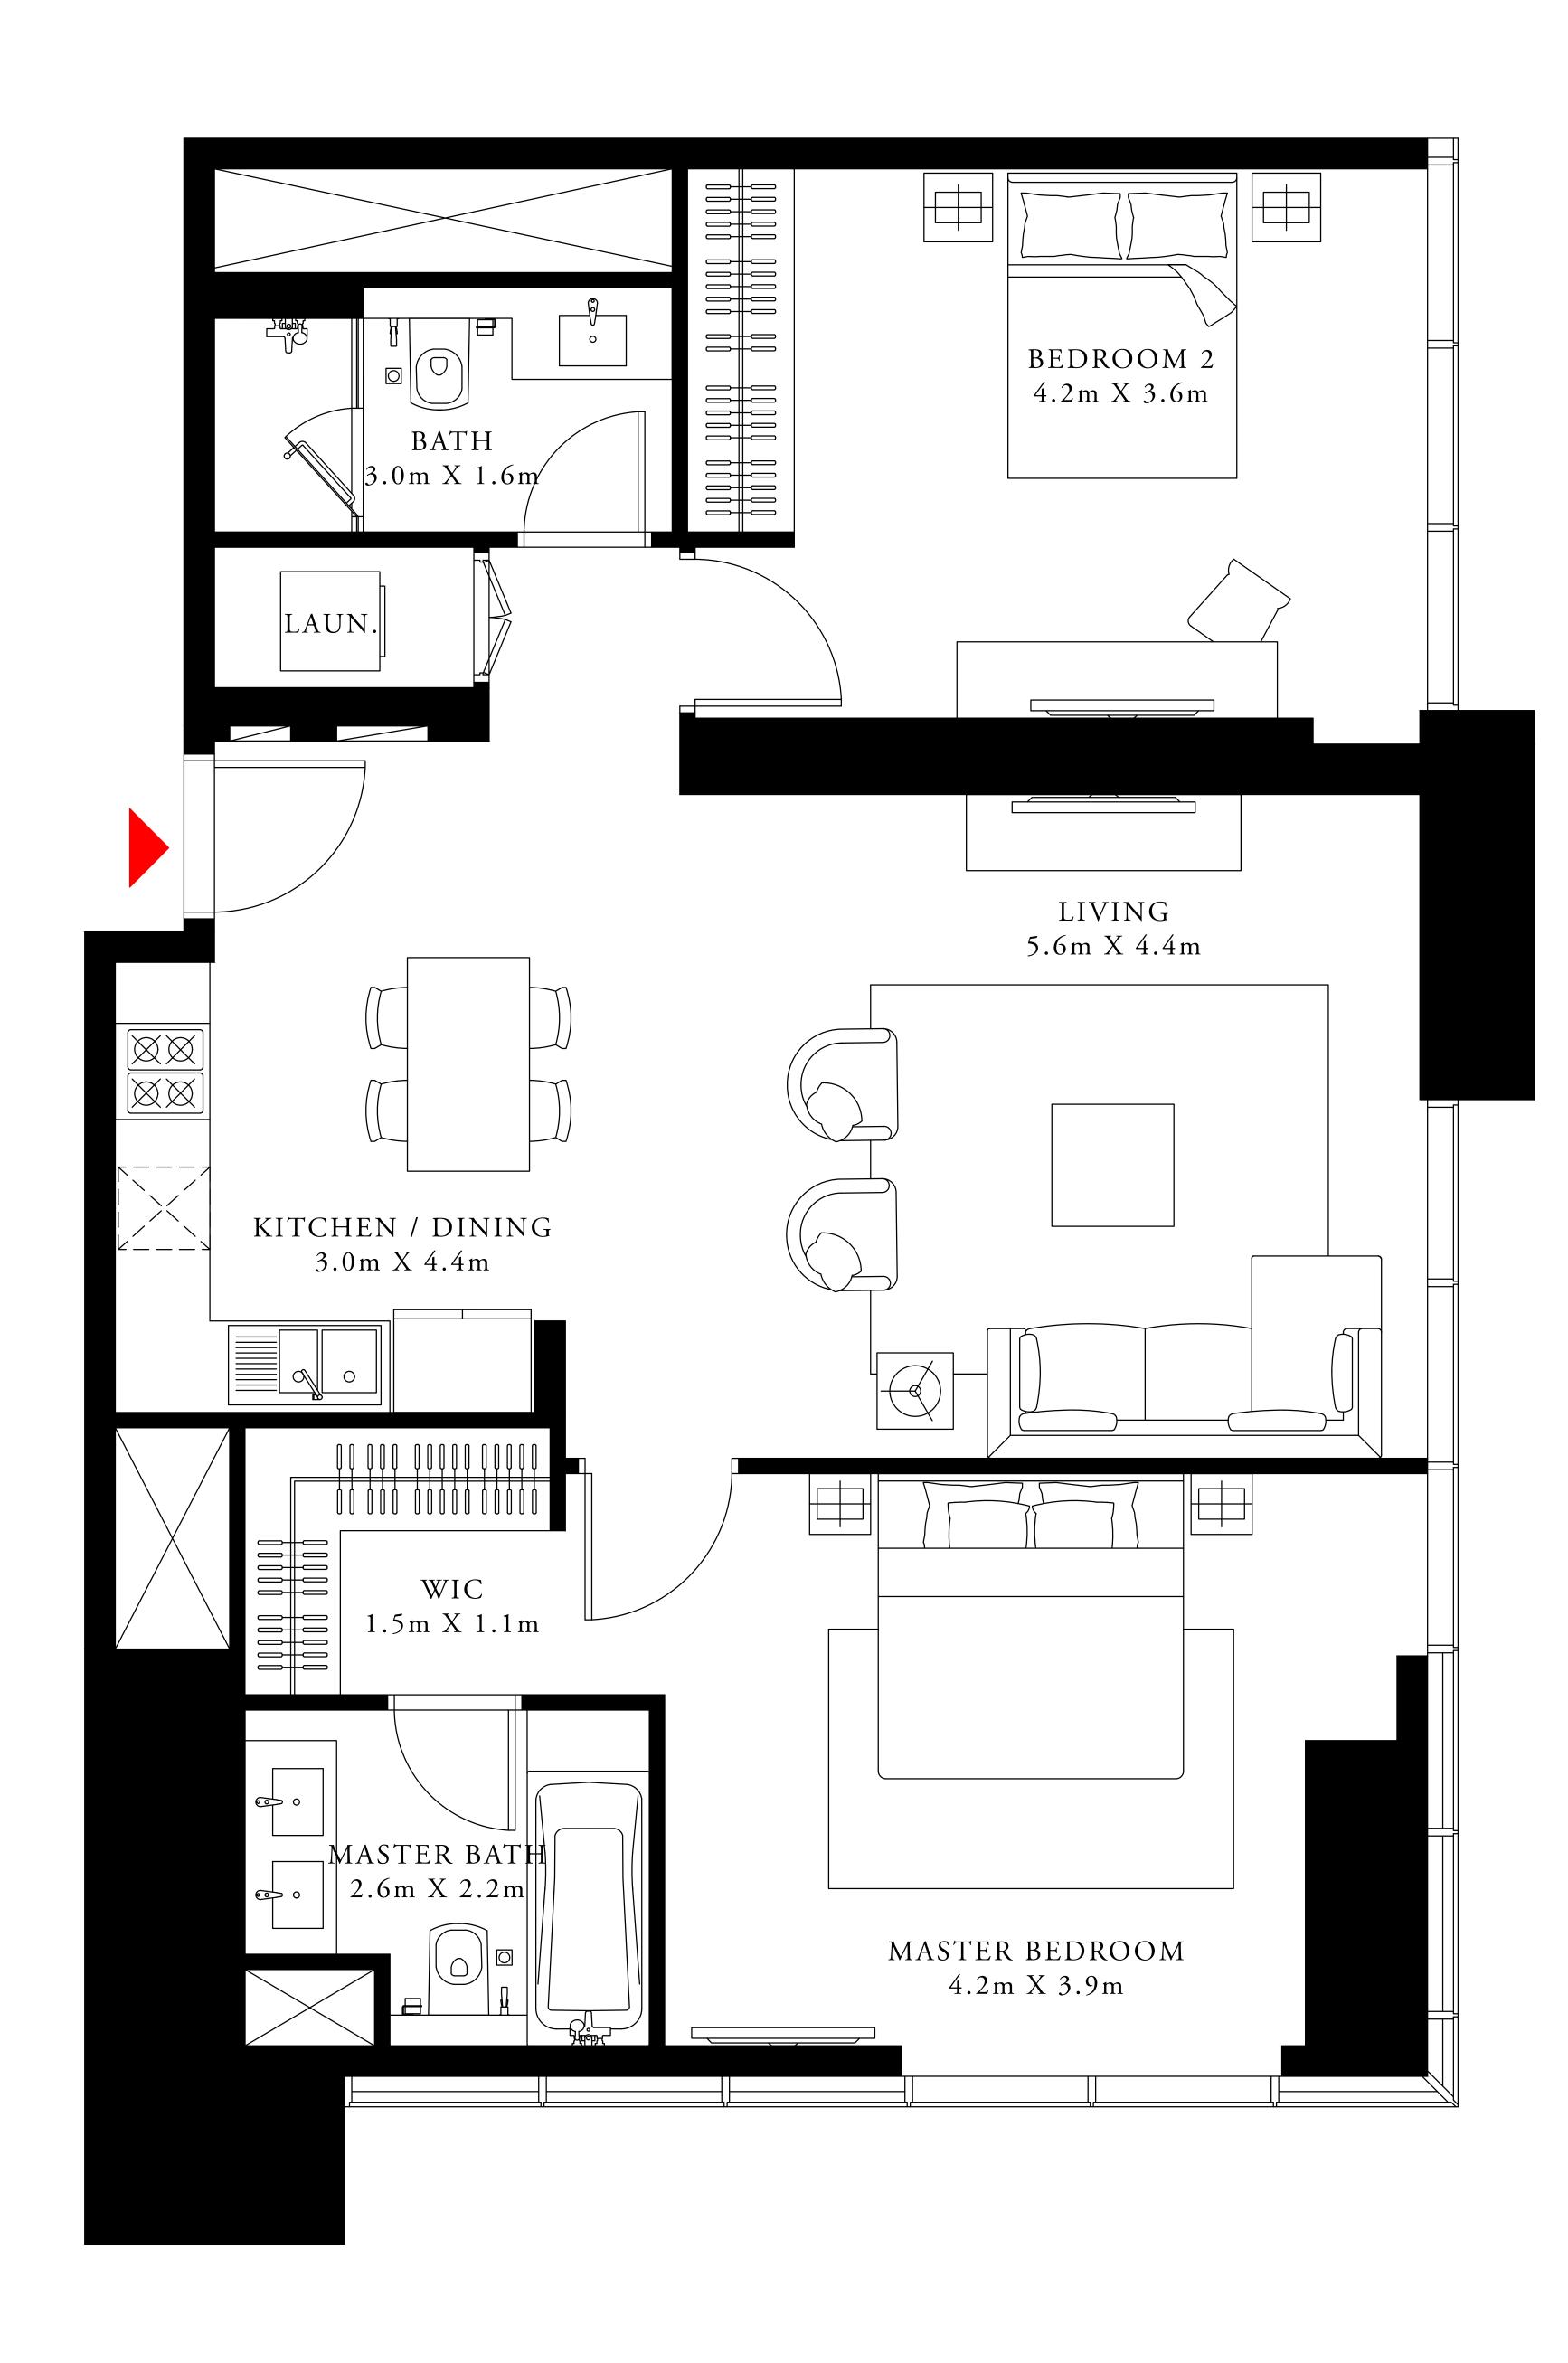

264.75 SQ.M.

26.91 SQ.M.

291.66 SQ.M.

UPPER LEVEL

ACT One · ACT Two

ACT ONE

3 BEDROOM DUPLEX 1

GROUND LEVEL UNIT 02

| SUITE AREA                | 2371.50 SQ.FT. | 2 |
|---------------------------|----------------|---|
| TERRACE / BALCONY<br>Area | 289.77 SQ.FT.  |   |
| TOTAL AREA                | 2661.27 SQ.FT. | 2 |

220.32 SQ.M.

26.92 SQ.M.

247.24 SQ.M.

KEY SECTION