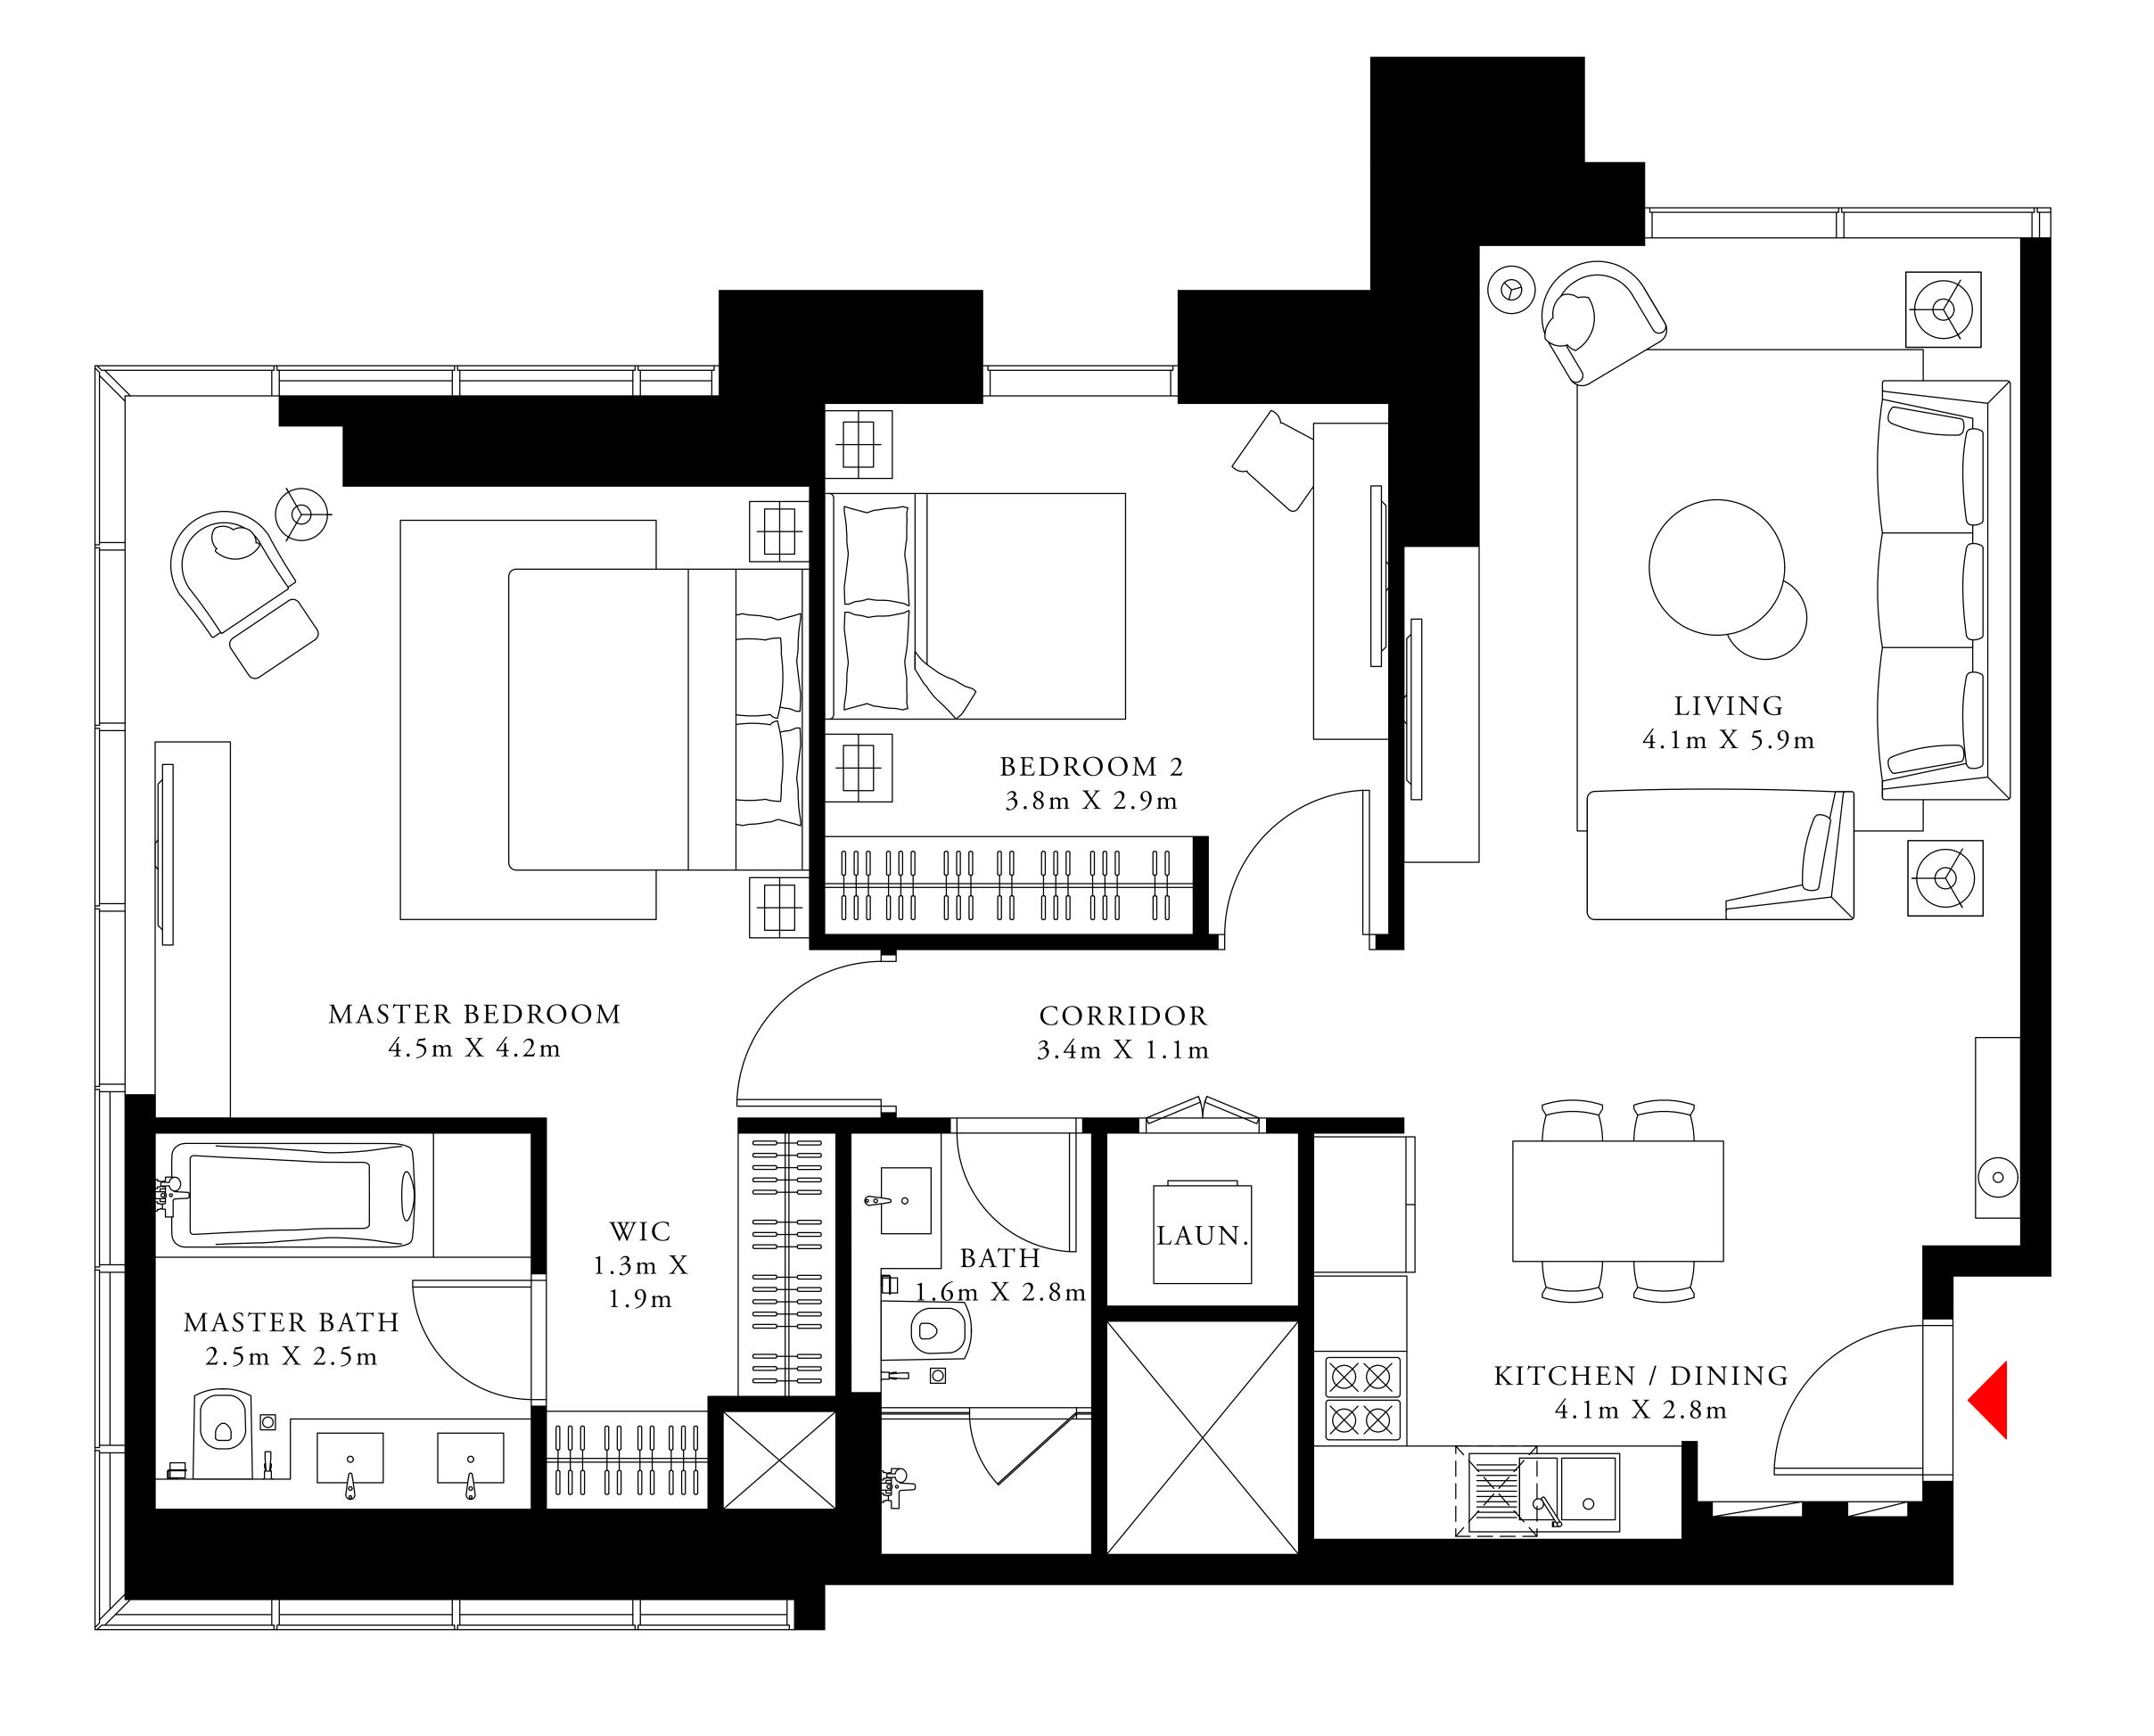

ACT One · ACT Two

ACT ONE

4 BEDROOM DUPLEX 1

GROUND LEVEL UNIT 01

| SUITE AREA                | 2849.75 SQ.FT. | 2 |
|---------------------------|----------------|---|
| TERRACE / BALCONY<br>Area | 289.66 SQ.FT.  |   |
| TOTAL AREA                | 3139.41 SQ.FT. | 2 |

FLOOR PLAN 1. All dimensions are in imperial and metric, and measured from finish to finish excluding construction tolerances. 2. All materials, dimensions, and drawings are approximate only. 3. Information is subject to change without notice, at developer's absolute discretion. 4. Actual area may vary from the stated area. 5. Drawings not to scale. 6. All images used are for illustrative purposes only and do not represent the actual size, features, specifications, fittings, and furnishings. 7. The developer reserves the right to make revisions / alterations, at it's absolute discretion, without any liability whatsoever.