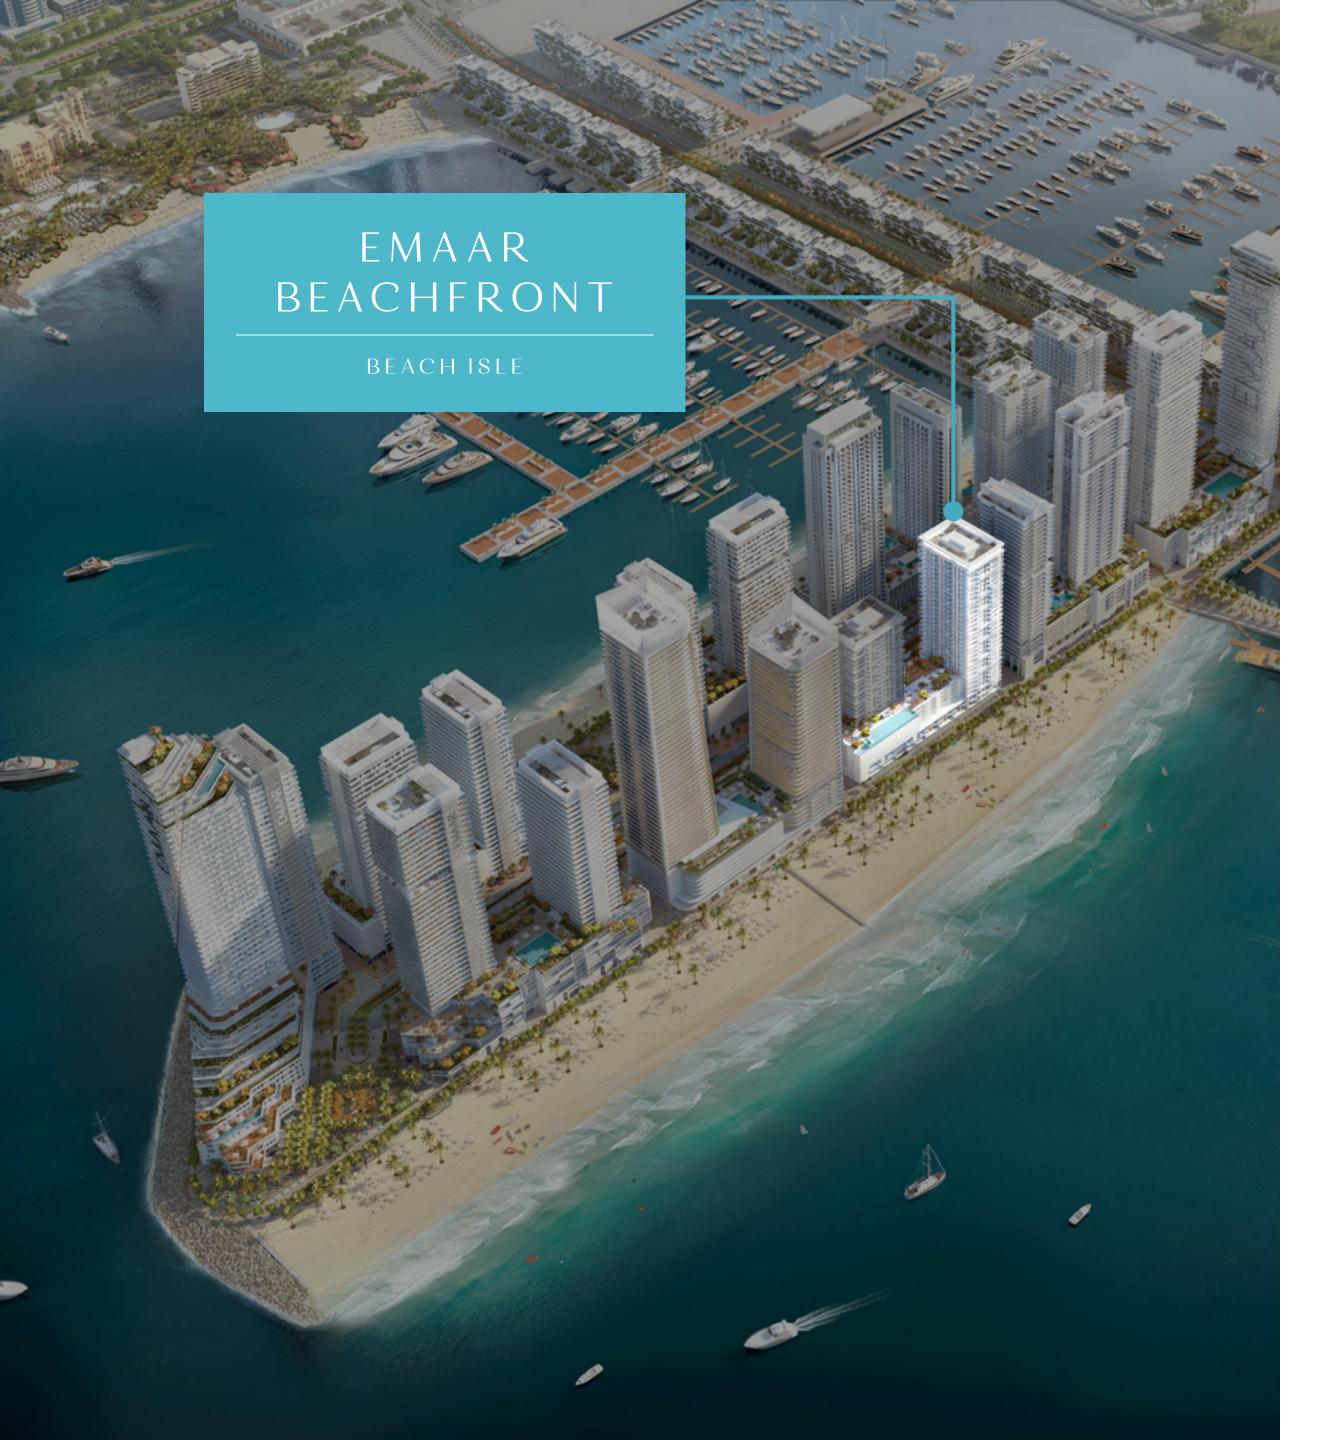

### EMAAR BEACHFRONT

BEACHISLE

**EMAAR** 

#### BEACH ISLE

#### Private Beach Living

Come home to Dubai's most exclusive island. Located within the new maritime centre of the UAE, Dubai Harbour, EMAAR BEACHFRONT is a meticulously master-planned waterfront haven.

#### FEATURES

1.5 KM of Pristine Beach

Panoramic Views of the Sea

Steps Away from Marina & Yacht Club

Upcoming Mall

Nearby Licensed Restaurants

2 Neighbourhood Parks