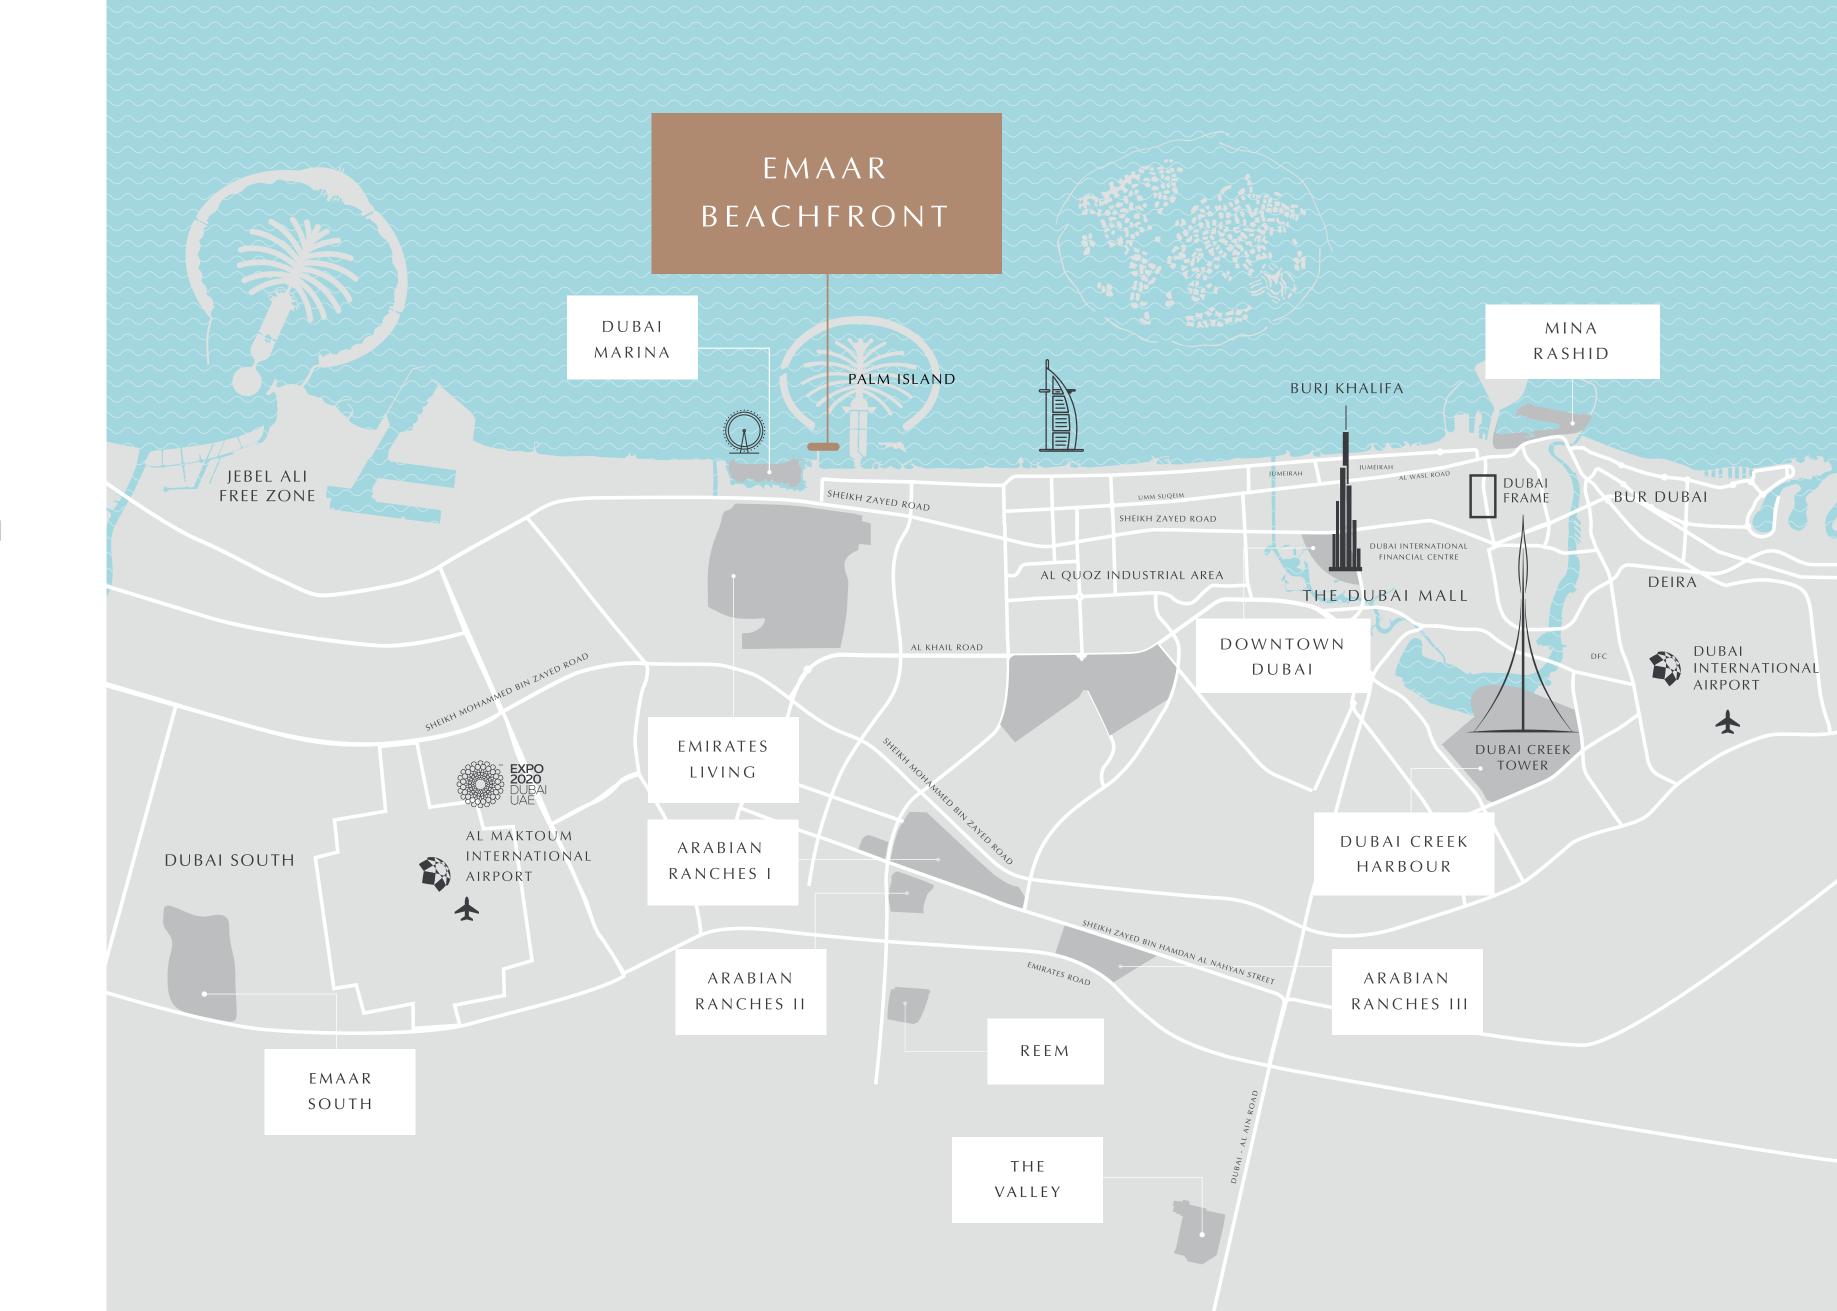

## AWELL-CONNECTED PARADISE

The sweet life starts with a tropical breeze.

And with direct access to Dubai Marina and a swift connection to Sheikh Zayed Road, your every day can only get sweeter.

## PERFECTLY CONNECTED

05

Mins to Dubai Marina 05

Mins to Sheikh Zayed Road

25

Mins to
Downtown Dubai

25

Mins to
Dubai Int'l Airport

25

Mins to
Al Maktoum Int'l Airport

#### Private Beach Living

Come home to Dubai's most exclusive island. Located within the new maritime centre of the UAE, Dubai Harbour, EMAAR BEACHFRONT is a meticulously master-planned waterfront haven.

#### FEATURES

1.5 KM of Pristine Beach

Panoramic Views of the Sea

Steps Away from Marina & Yacht Club

Upcoming Mall

Nearby Licensed Restaurants

2 Neighbourhood Parks

# FROM THE DEVELOPER OF DUBAI MARINA

Dubai's most sought-after enclave

Famous for its vibrant nightlife, exceptional dining venues and an abundance of activities that will satiate your every desire.

Most Popular
Among Renters
& Buyers