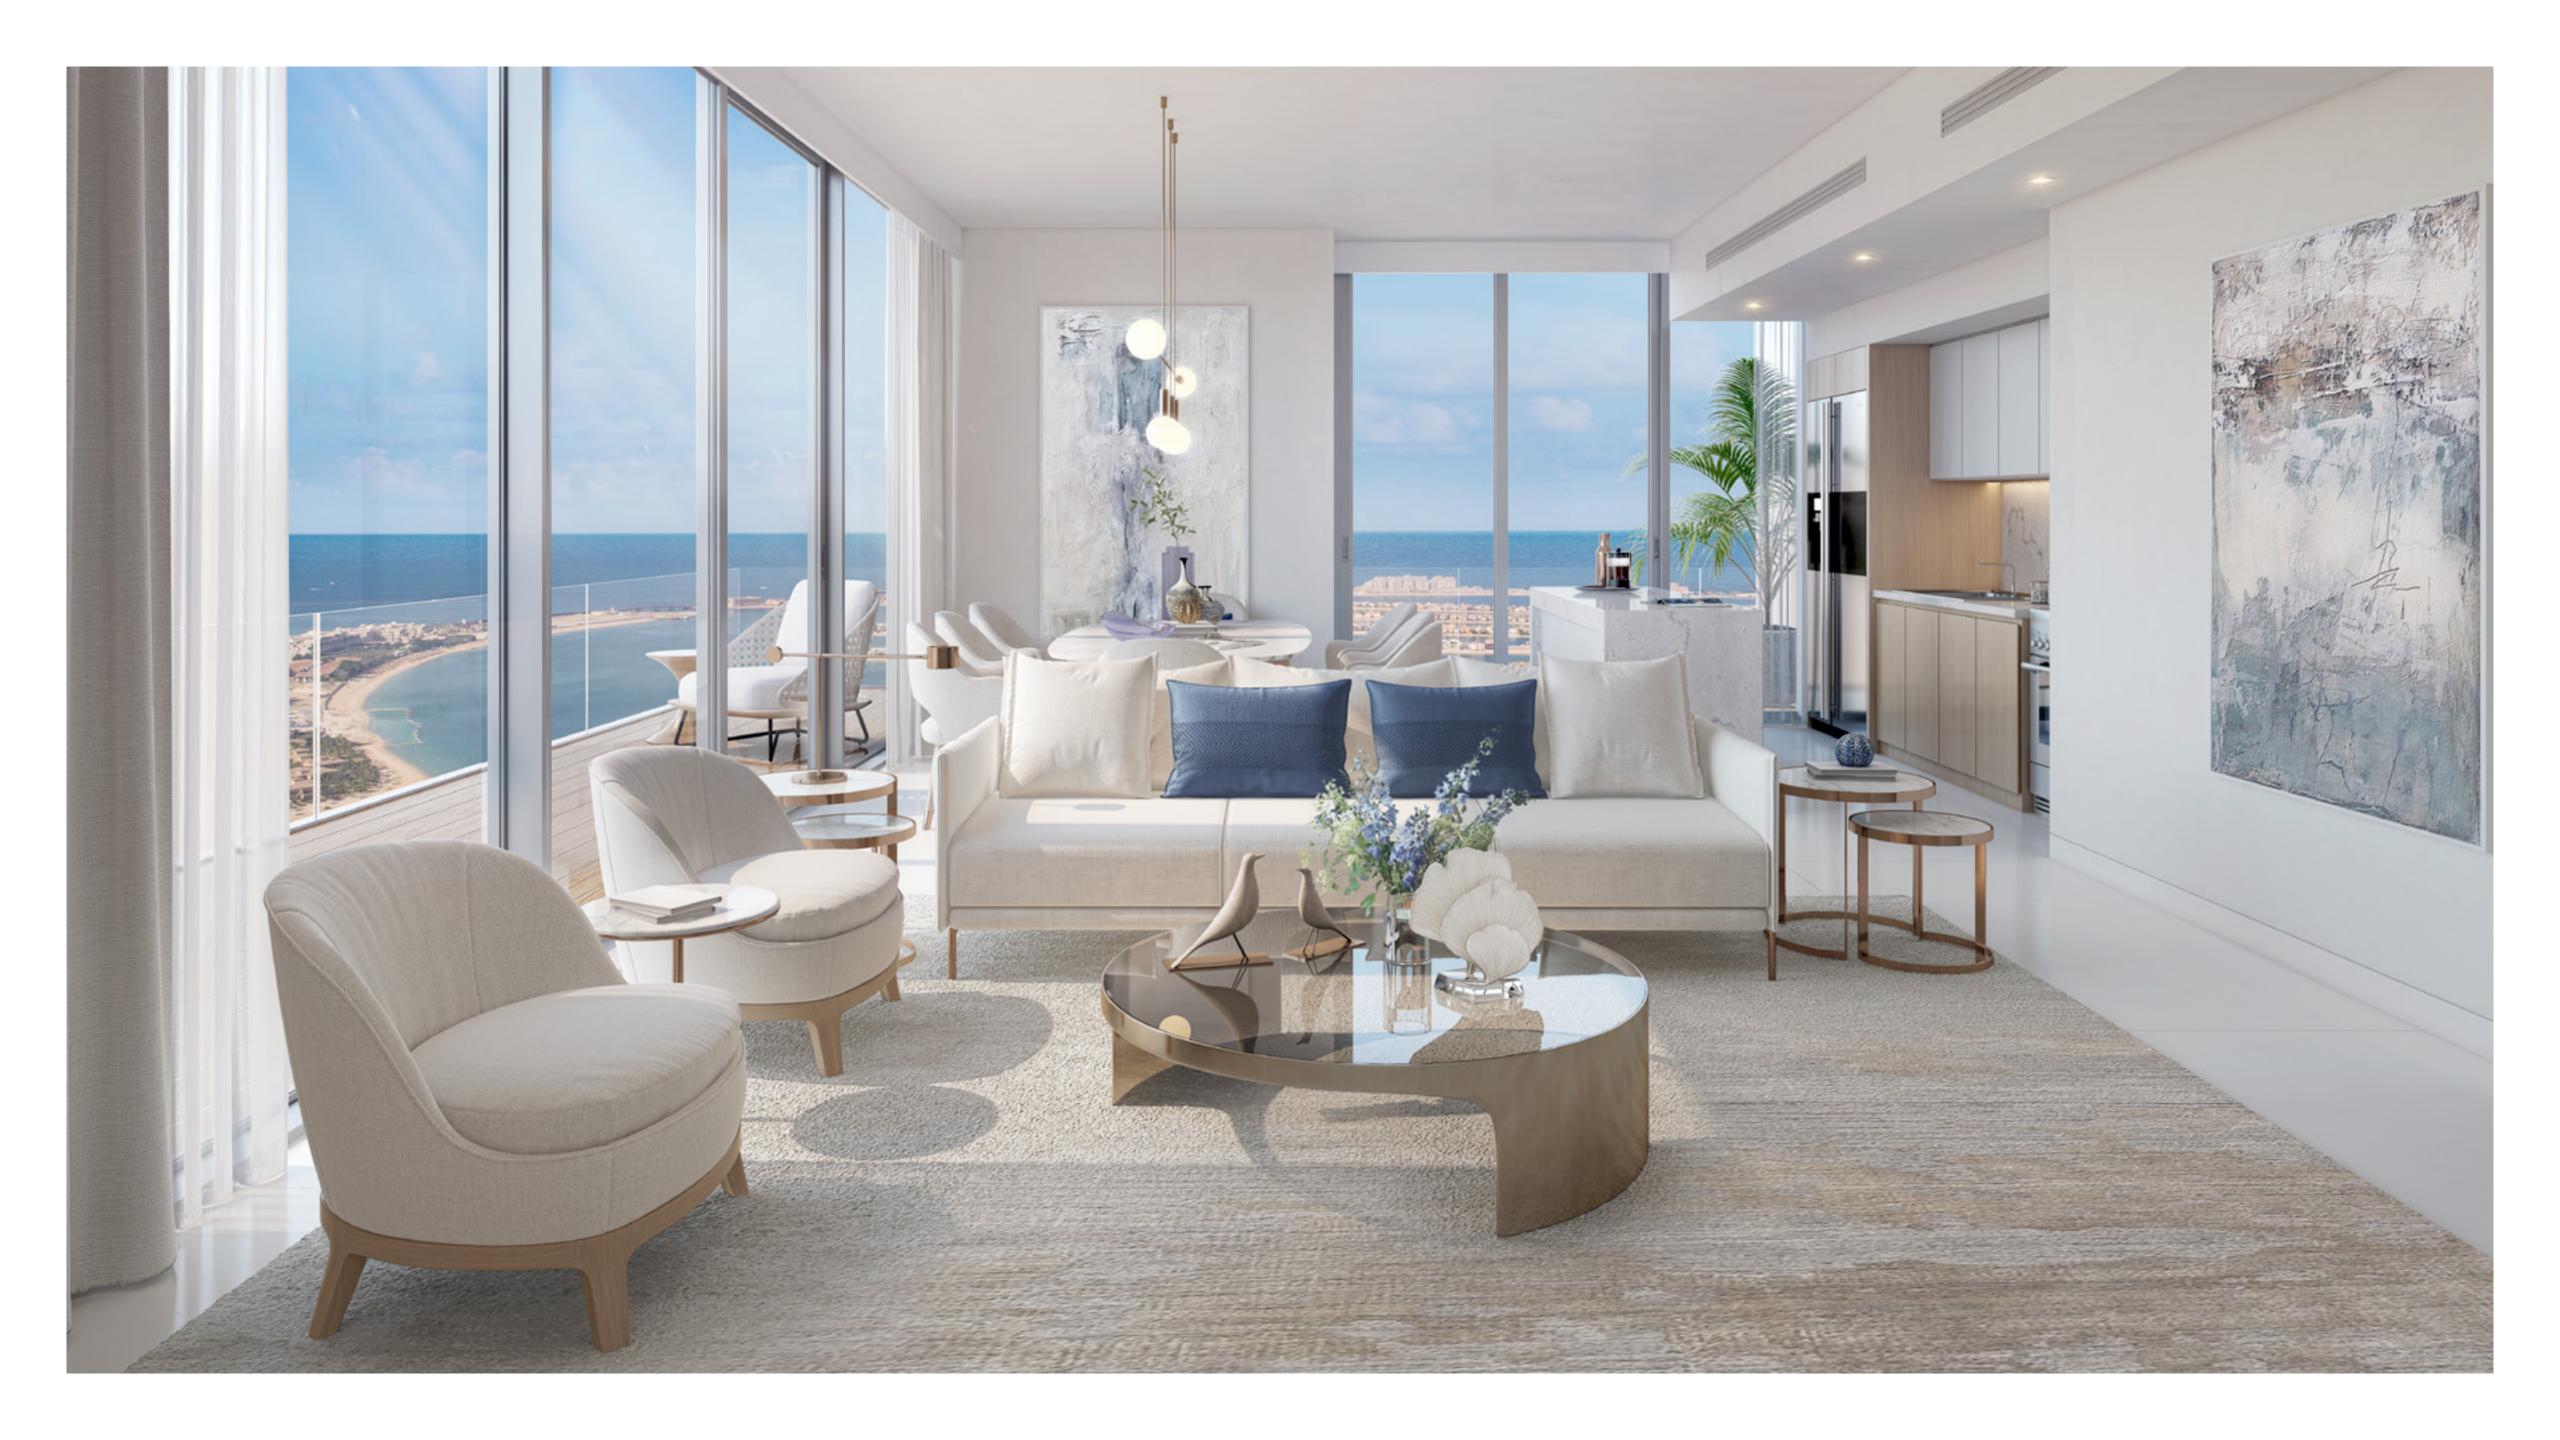

#### INHARMONY WITHNATURE

Light, spacious, modern. Every aspect of your Beach Isle apartment is constructed to mimic the freedom and serenity felt when your toes are in the sand and eyes are on the open water.

Miami Beach-inspired
Architecture

Floor-to-ceiling Windows

Master Bedroom with En-suite Bathroom

Open Kitchen with Built-in Cabinets