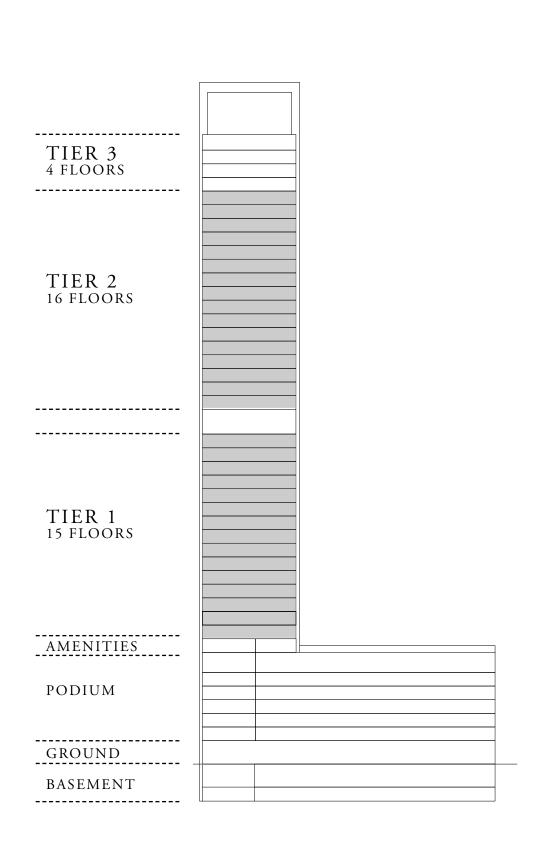

KEY PLAN

TIER 3
4 FLOORS

TIER 2
16 FLOORS

TIER 1
15 FLOORS

AMENITIES

PODIUM

GROUND

BASEMENT