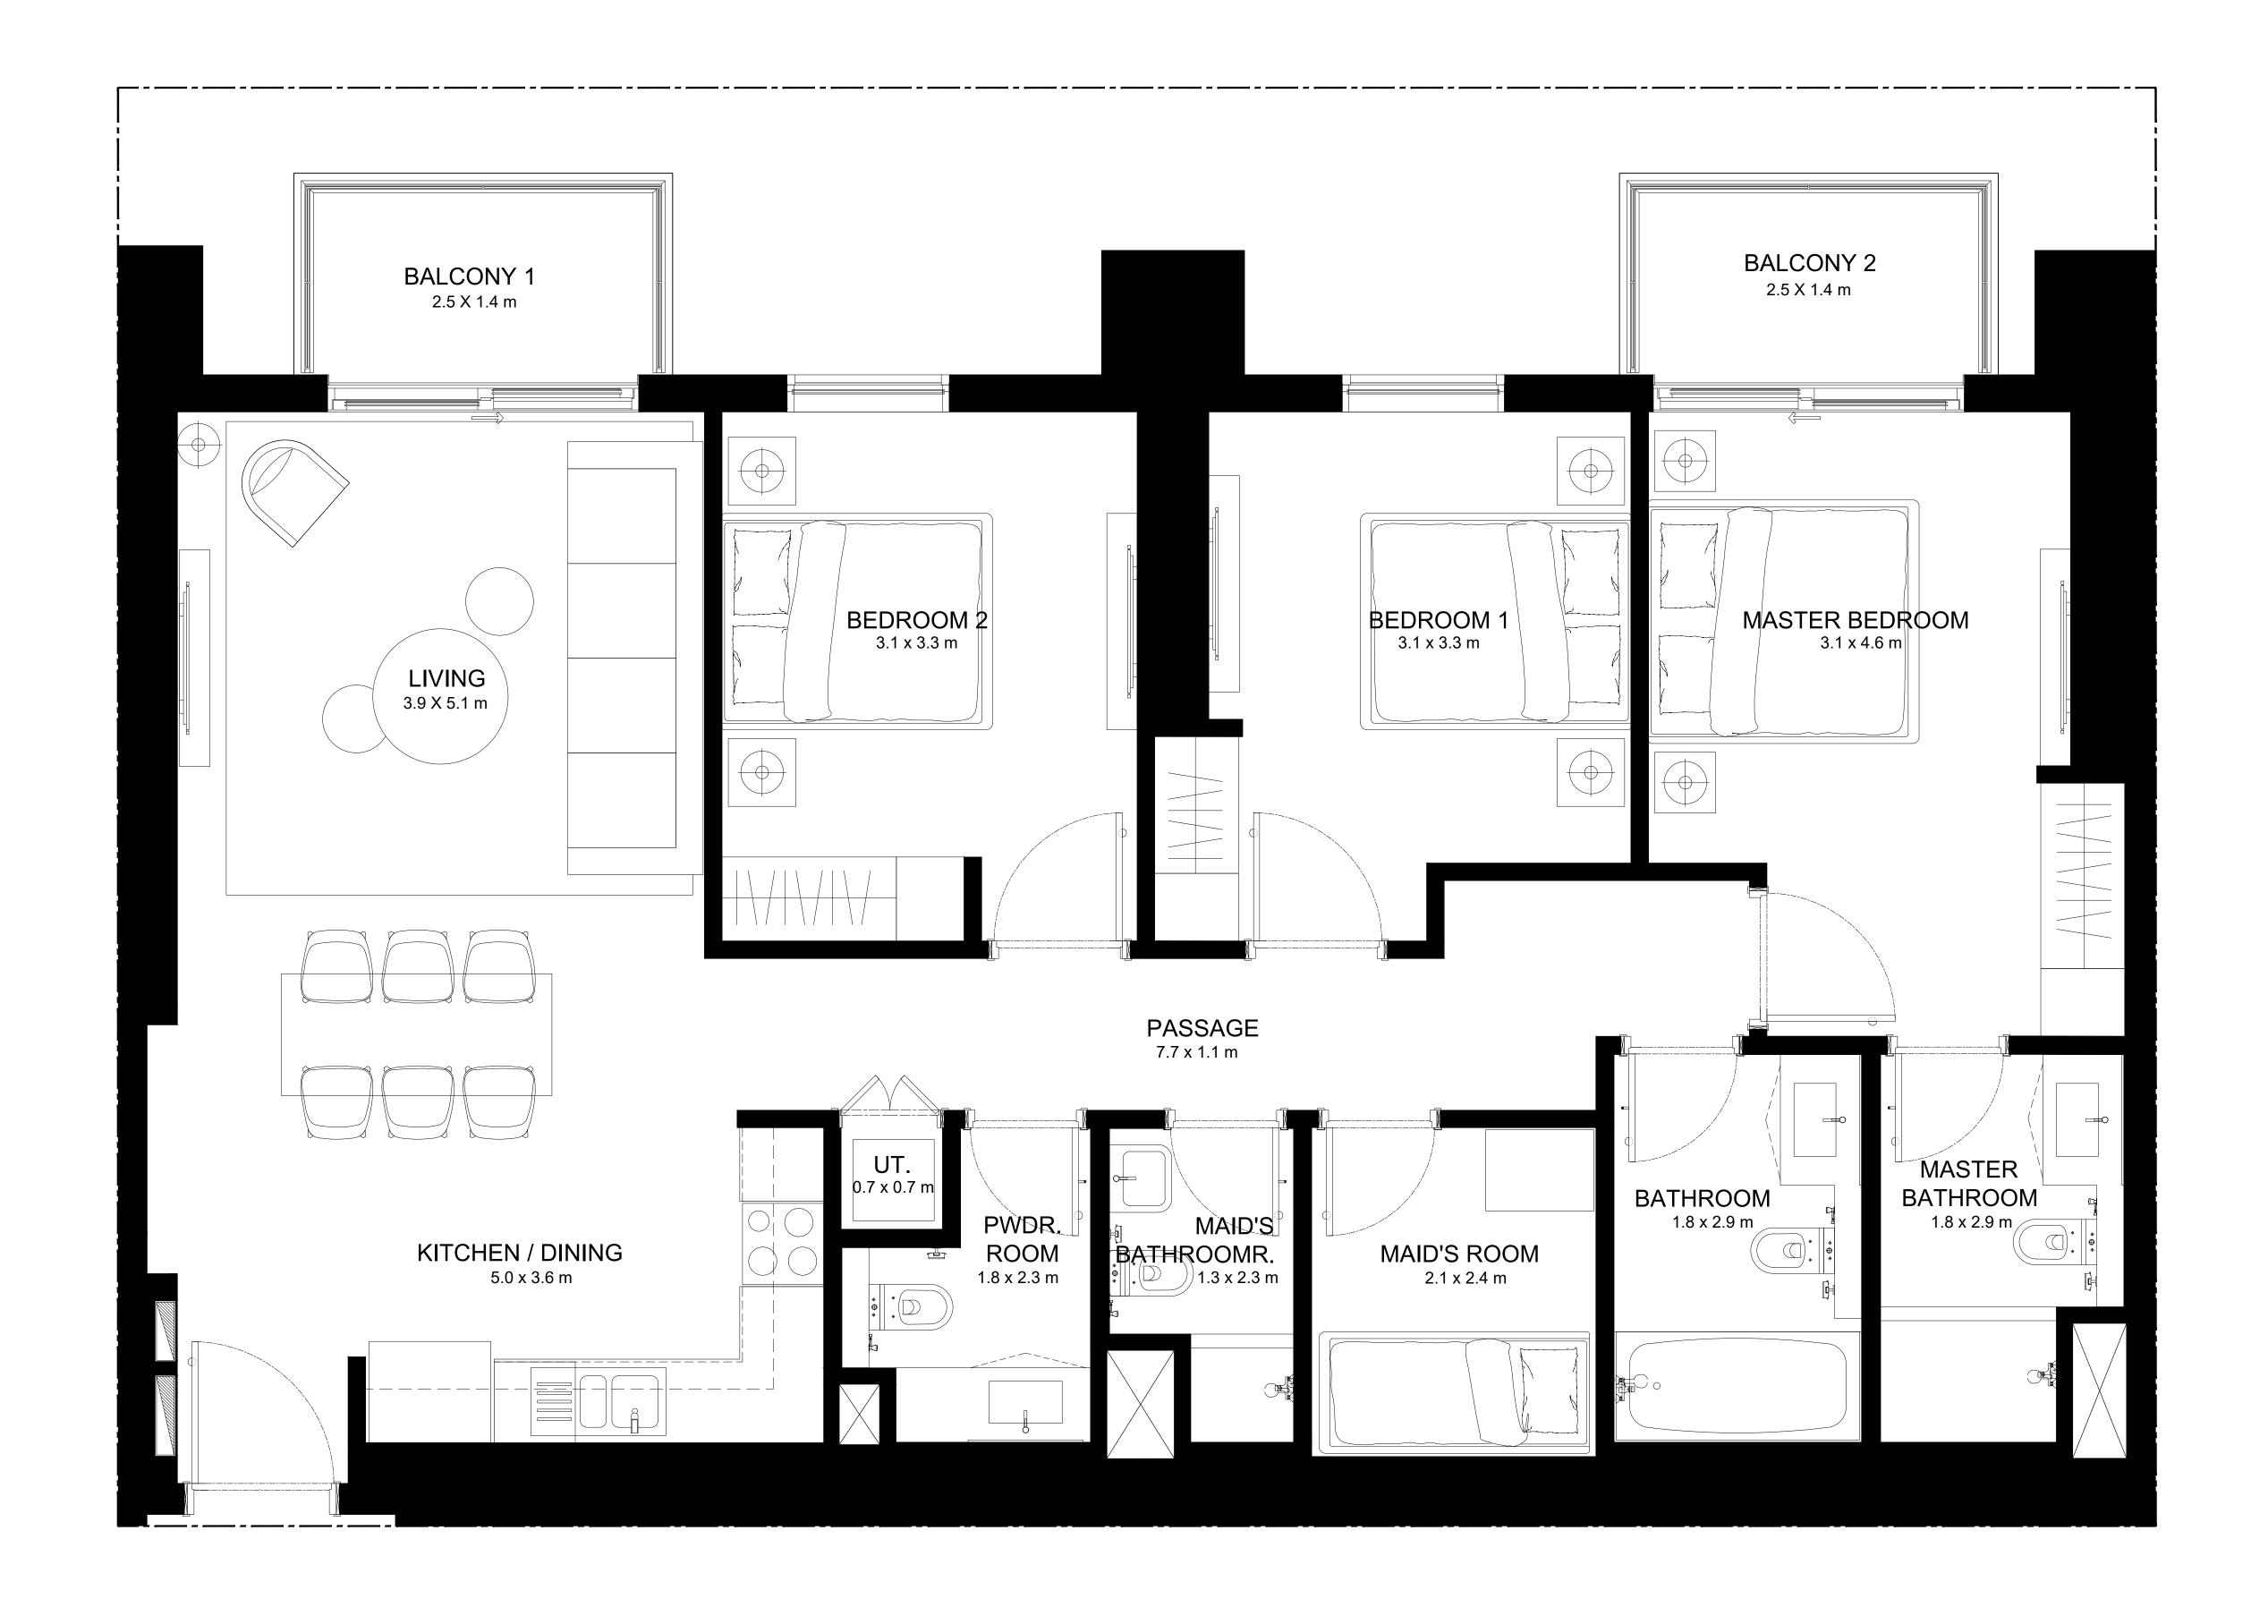

## 1 BEDROOM TYPE A1

| UNIT NUMBER | LEVEL | SUITE AREA                   | BALCONY AREA               | TOTAL AREA                   |
|-------------|-------|------------------------------|----------------------------|------------------------------|
| 03          | 01-02 | 577.16 SQ.FT.<br>53.62 SQ.M. | 44.35 SQ.FT.<br>4.12 SQ.M. | 621.51 SQ.FT.<br>57.74 SQ.M. |