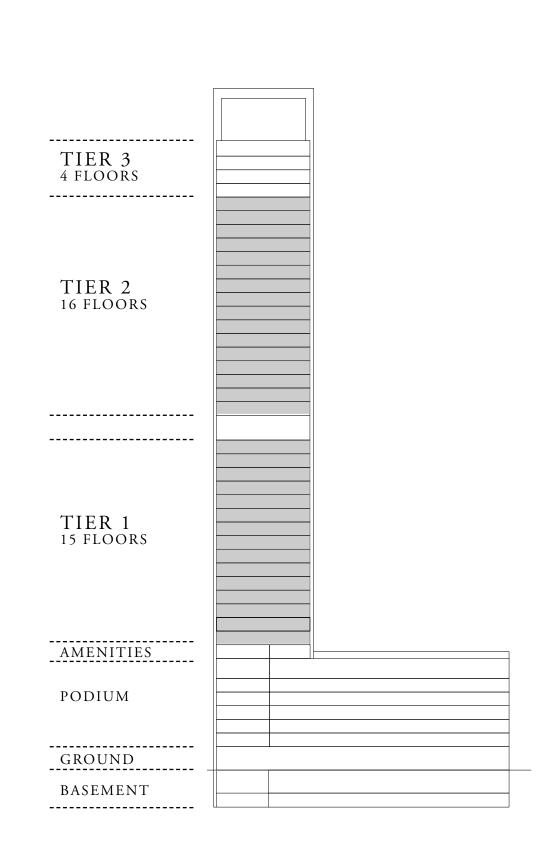

KEY PLAN

TIER 3
4 FLOORS

TIER 2
16 FLOORS

TIER 1
15 FLOORS

AMENITIES

PODIUM

GROUND

BASEMENT