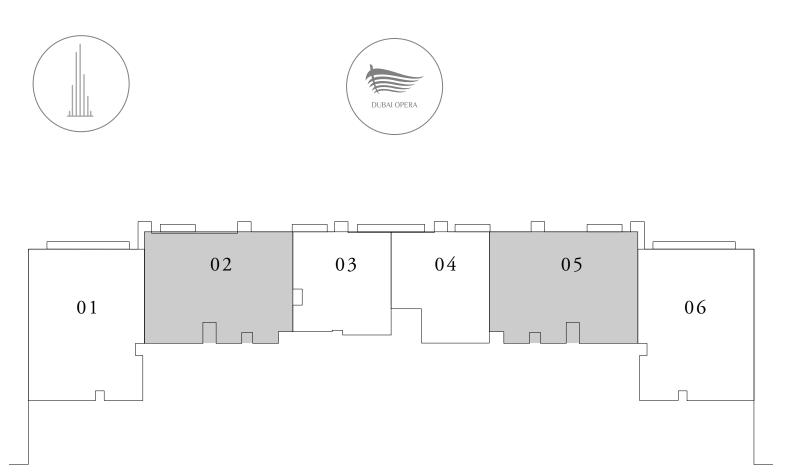

## 2 BEDROOM TYPE A3

| UNIT NUMBER | LEVEL | SUITE AREA                   | BALCONY AREA               | TOTAL AREA                    |
|-------------|-------|------------------------------|----------------------------|-------------------------------|
| 01 & 05     | 07    | 975.10 SQ.FT.<br>90.59 SQ.M. | 84.71 SQ.FT.<br>7.87 SQ.M. | 1059.81 SQ.FT.<br>98.46 SQ.M. |

# KEY PLAN KEY SECTION TIER 5 41,0096 TIER 2 16 FROGES TIER 1 10 FROGES MENUTE PODILY GEOUSE BASEAGEST

BURJ CROWN