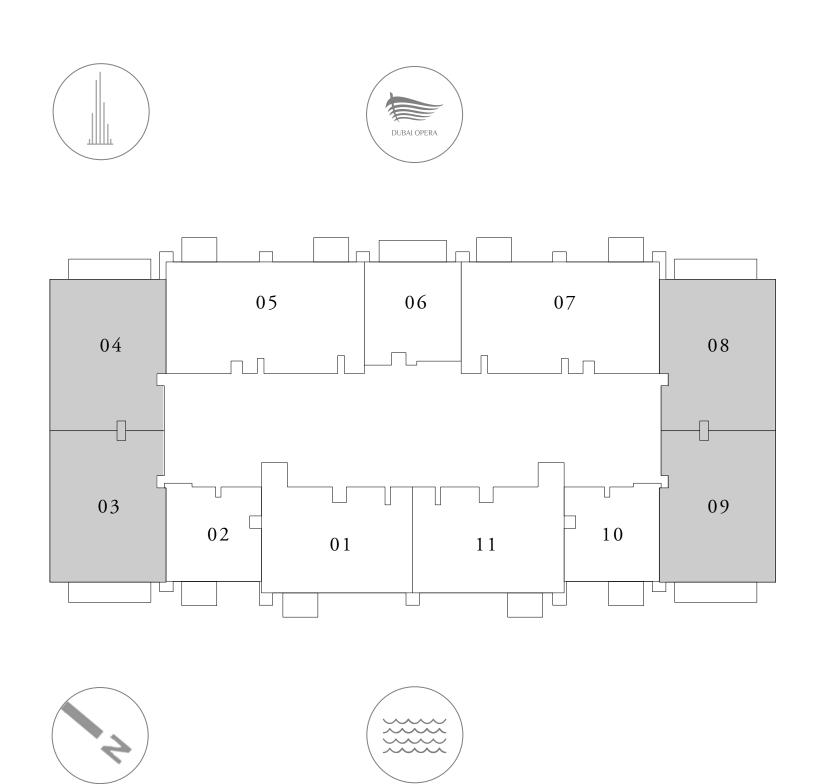

KEY PLAN

TIER 3
4 FLOORS

TIER 2
16 FLOORS

TIER 1
15 FLOORS

AMENITIES

PODIUM

GROUND

BASEMENT