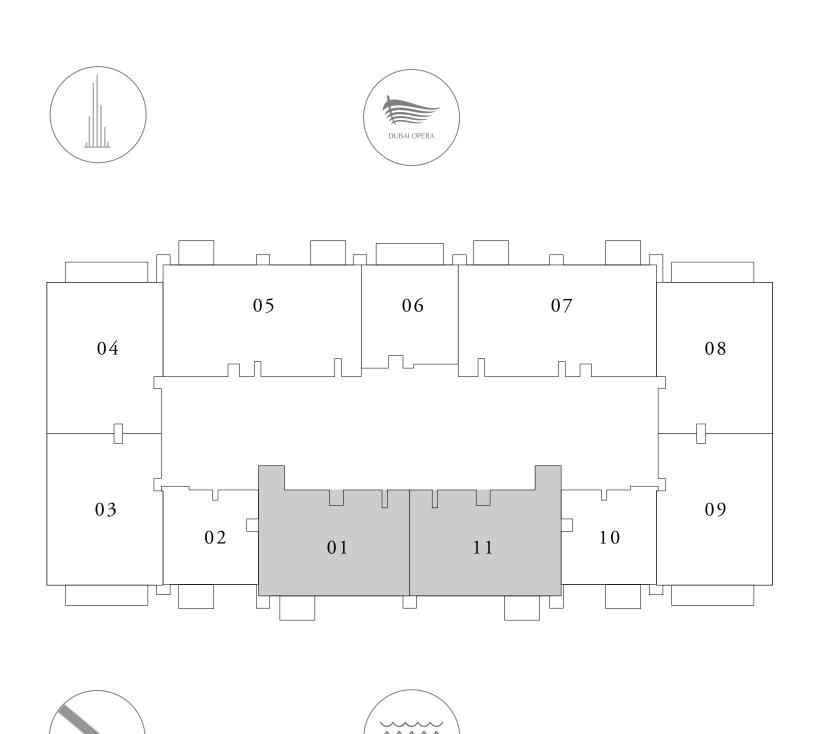

## 2 BEDROOM TYPE C1

| UNIT NUMBER | LEVEL        | SUITE AREA                  | BALCONY AREA               | TOTAL AREA                   |
|-------------|--------------|-----------------------------|----------------------------|------------------------------|
| 01          | 08-22, 24-39 | 954.65 SQ.FT.<br>88.69 SQ.M | 43.70 SQ.FT.<br>4.06 SQ.M. | 988.35 SQ.FT.<br>92.75 SQ.M. |
| 11          | 08-22, 24-39 | 950.78 SQ.FT.<br>88.33 SQ.M | 43.70 SQ.FT.<br>4.06 SQ.M. | 994.48 SQ.FT.<br>92.39 SQ.M. |

#### KEY PLAN

BURJ CROWN