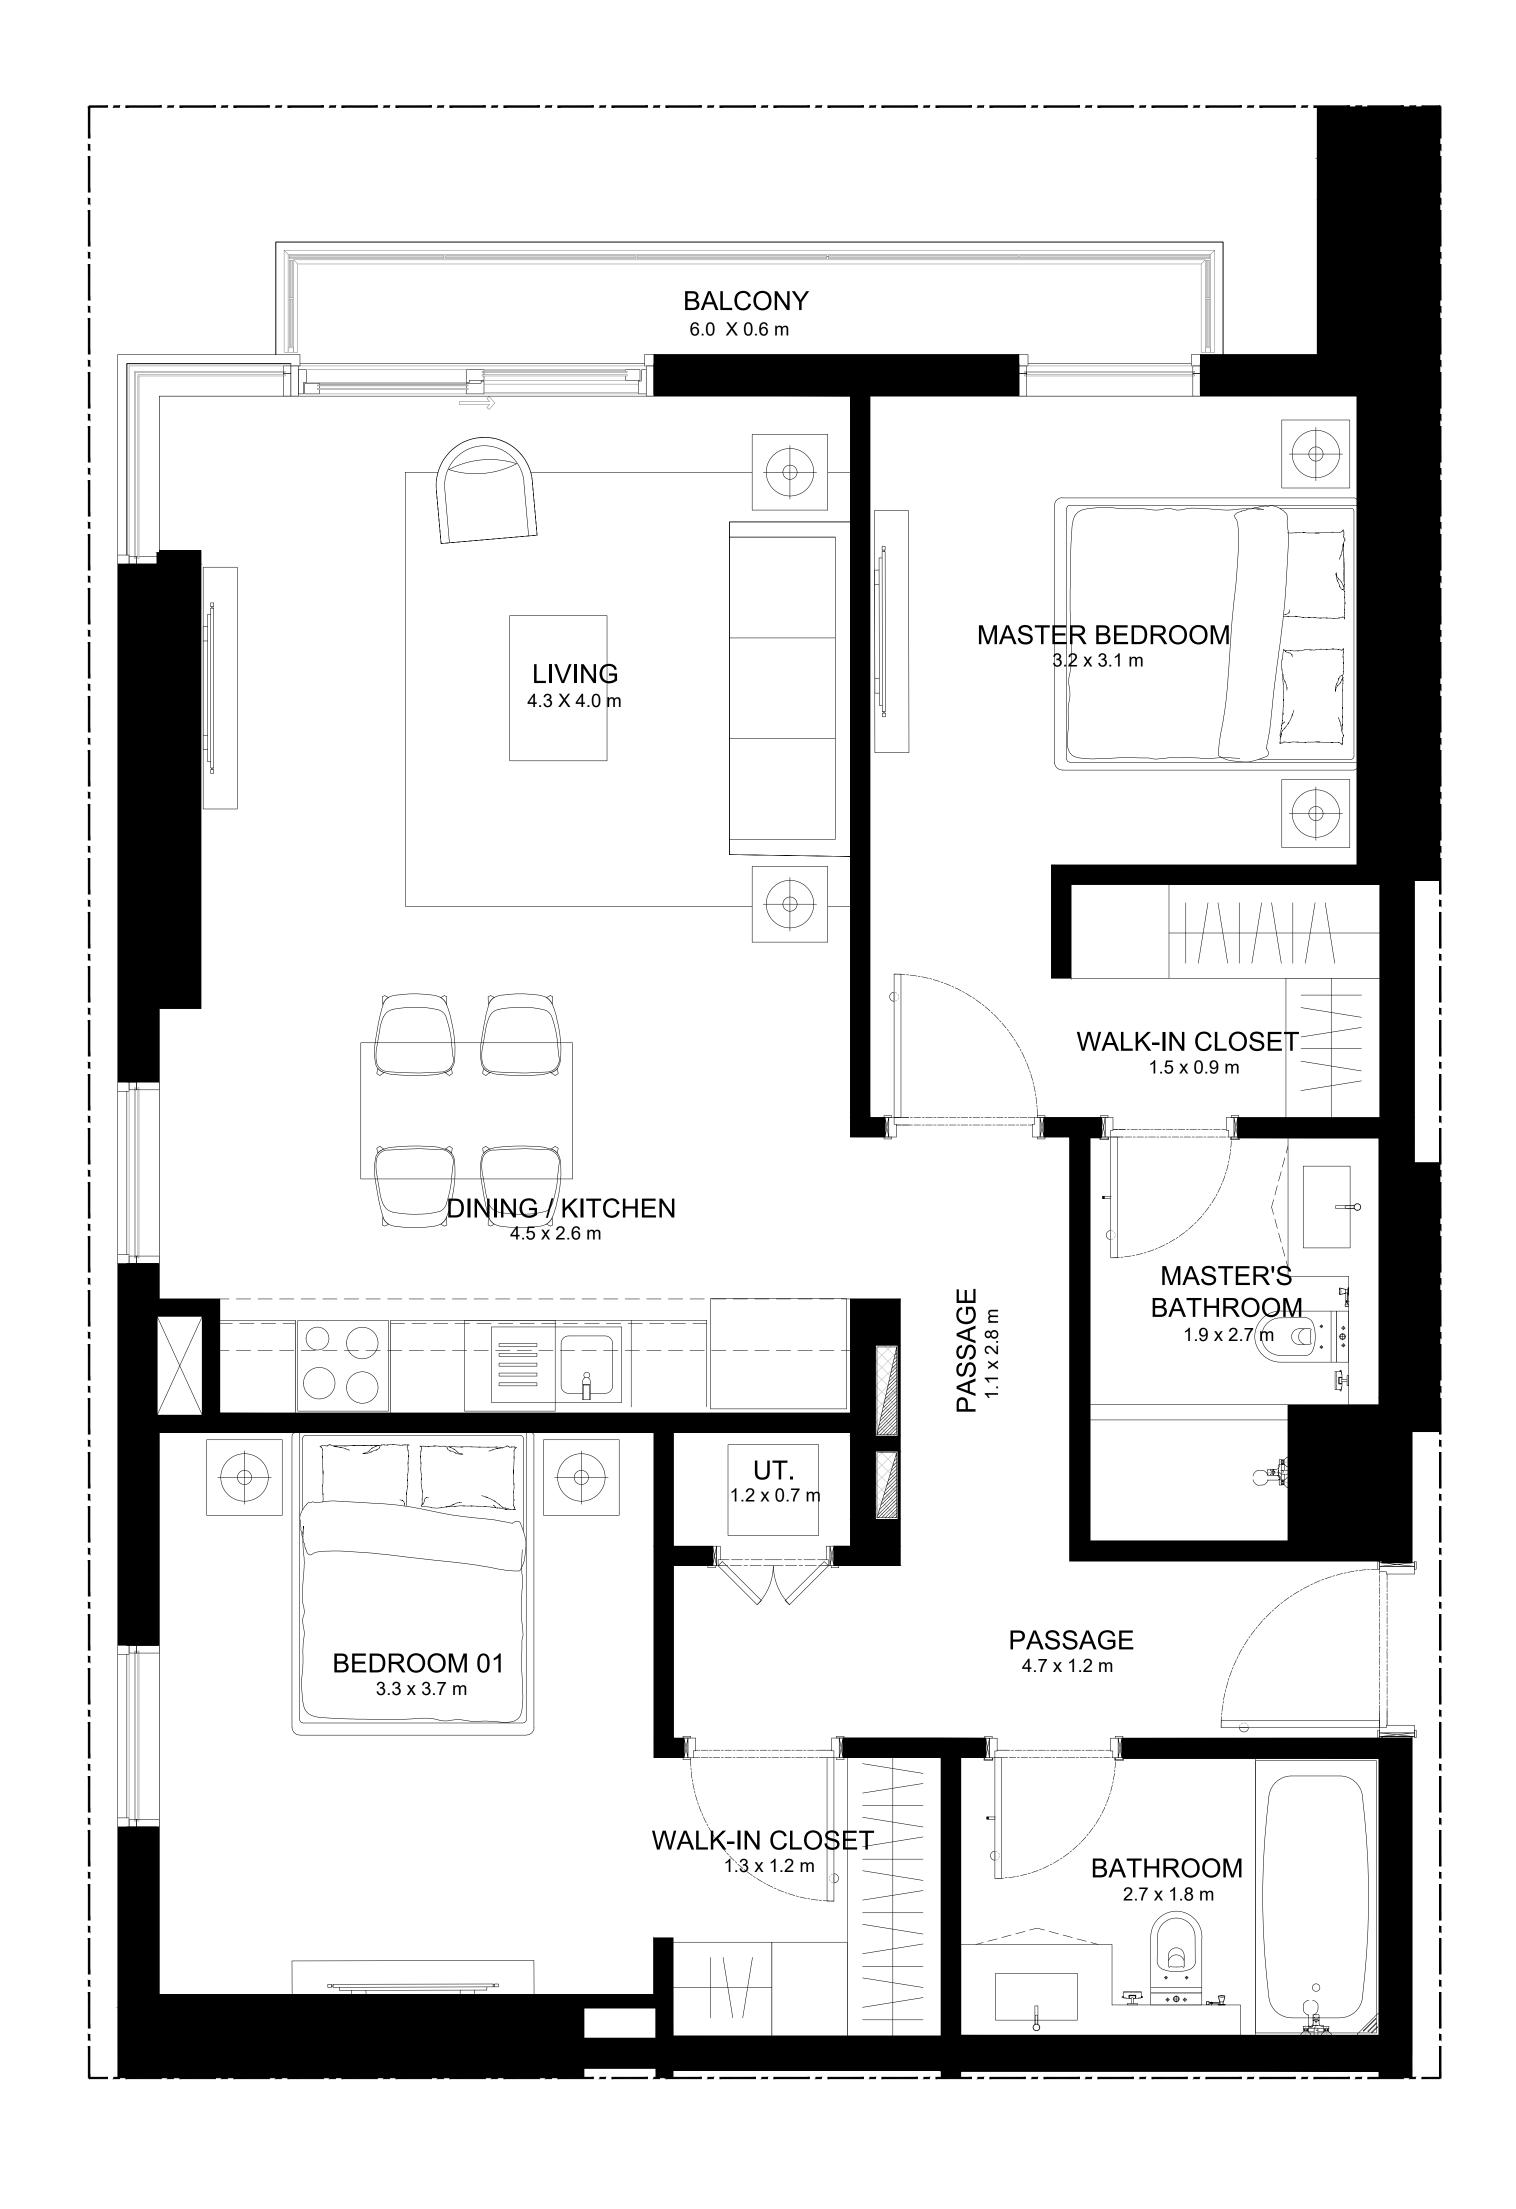

## 1 BEDROOM TYPE A1

| UNIT NUMBER | LEVEL | SUITE AREA                   | BALCONY AREA               | TOTAL AREA                   |
|-------------|-------|------------------------------|----------------------------|------------------------------|
| 03          | 01-02 | 577.16 SQ.FT.<br>53.62 SQ.M. | 44.35 SQ.FT.<br>4.12 SQ.M. | 621.51 SQ.FT.<br>57.74 SQ.M. |