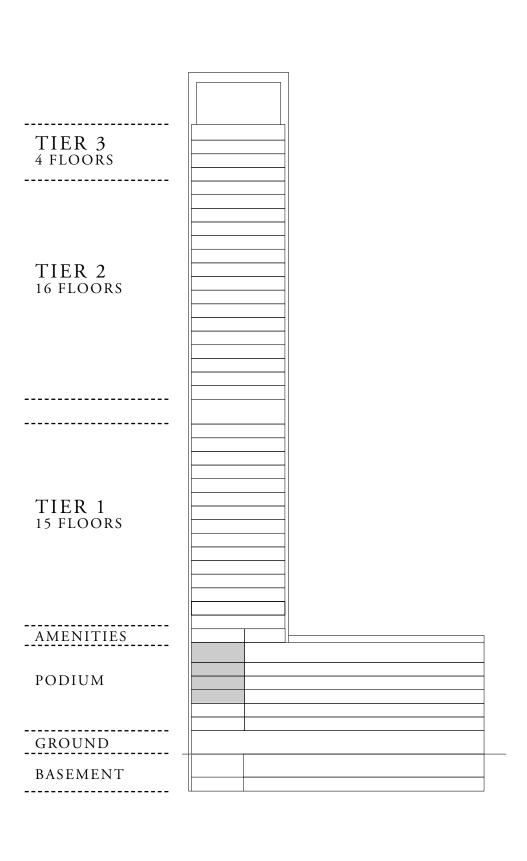

KEY PLAN

KEY SECTION

THER 3
3 TUDOES

THER 1
15 TUDOES

THER 1
15 TUDOES

AMENITES

PODIEM

ASSEMENT

KEY PLAN

TIER 3
4 FLOORS

TIER 2
16 FLOORS

TIER 1
15 FLOORS

AMENITIES

PODIUM

GROUND

BASEMENT