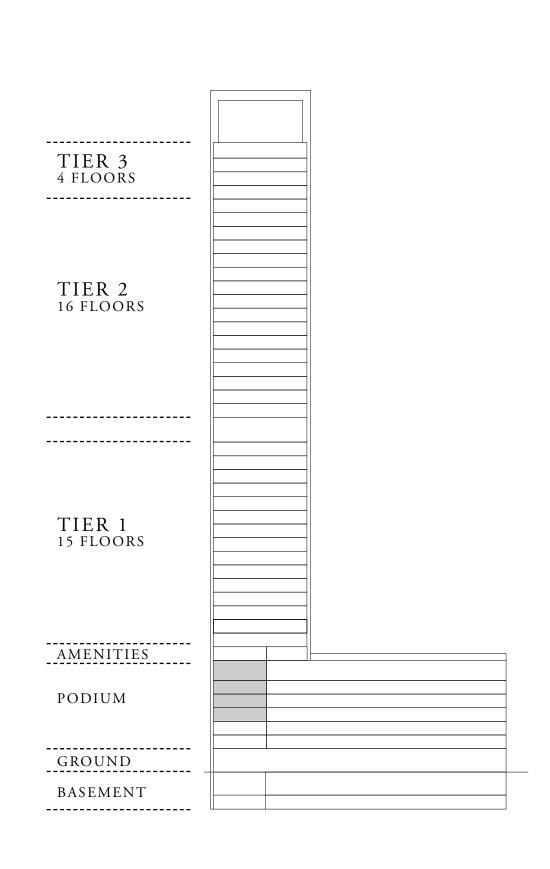

## 1 BEDROOM TYPE A1

| UNIT NUMBER | LEVEL | SUITE AREA                   | BALCONY AREA               | TOTAL AREA                   |
|-------------|-------|------------------------------|----------------------------|------------------------------|
| 03          | 01-02 | 577.16 SQ.FT.<br>53.62 SQ.M. | 44.35 SQ.FT.<br>4.12 SQ.M. | 621.51 SQ.FT.<br>57.74 SQ.M. |