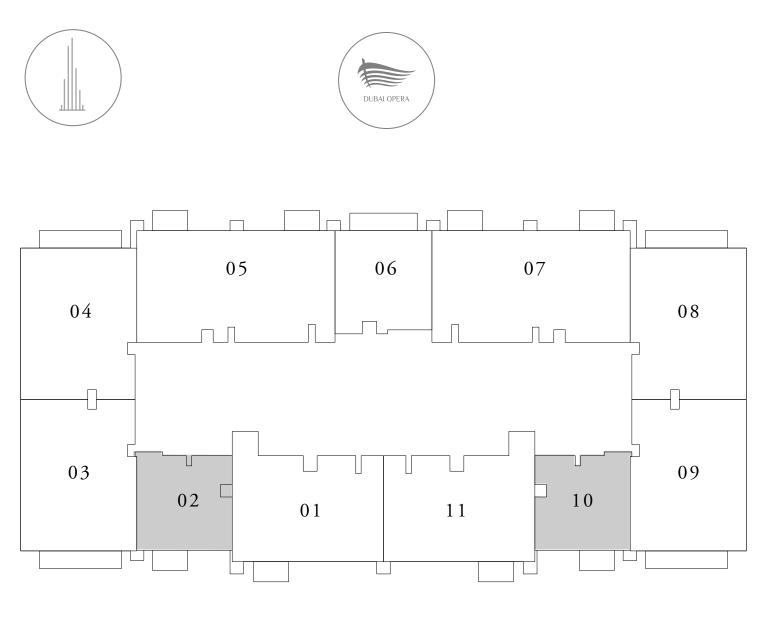

## 1 BEDROOM TYPE D1

| UNIT NUMBER | LEVEL        | SUITE AREA                   | BALCONY AREA               | TOTAL AREA                   |
|-------------|--------------|------------------------------|----------------------------|------------------------------|
| 02 & 10     | 08-22, 24-39 | 534.32 SQ.FT.<br>49.64 SQ.M. | 43.70 SQ.FT.<br>4.06 SQ.M. | 578.02 SQ.FT.<br>53.70 SQ.M. |