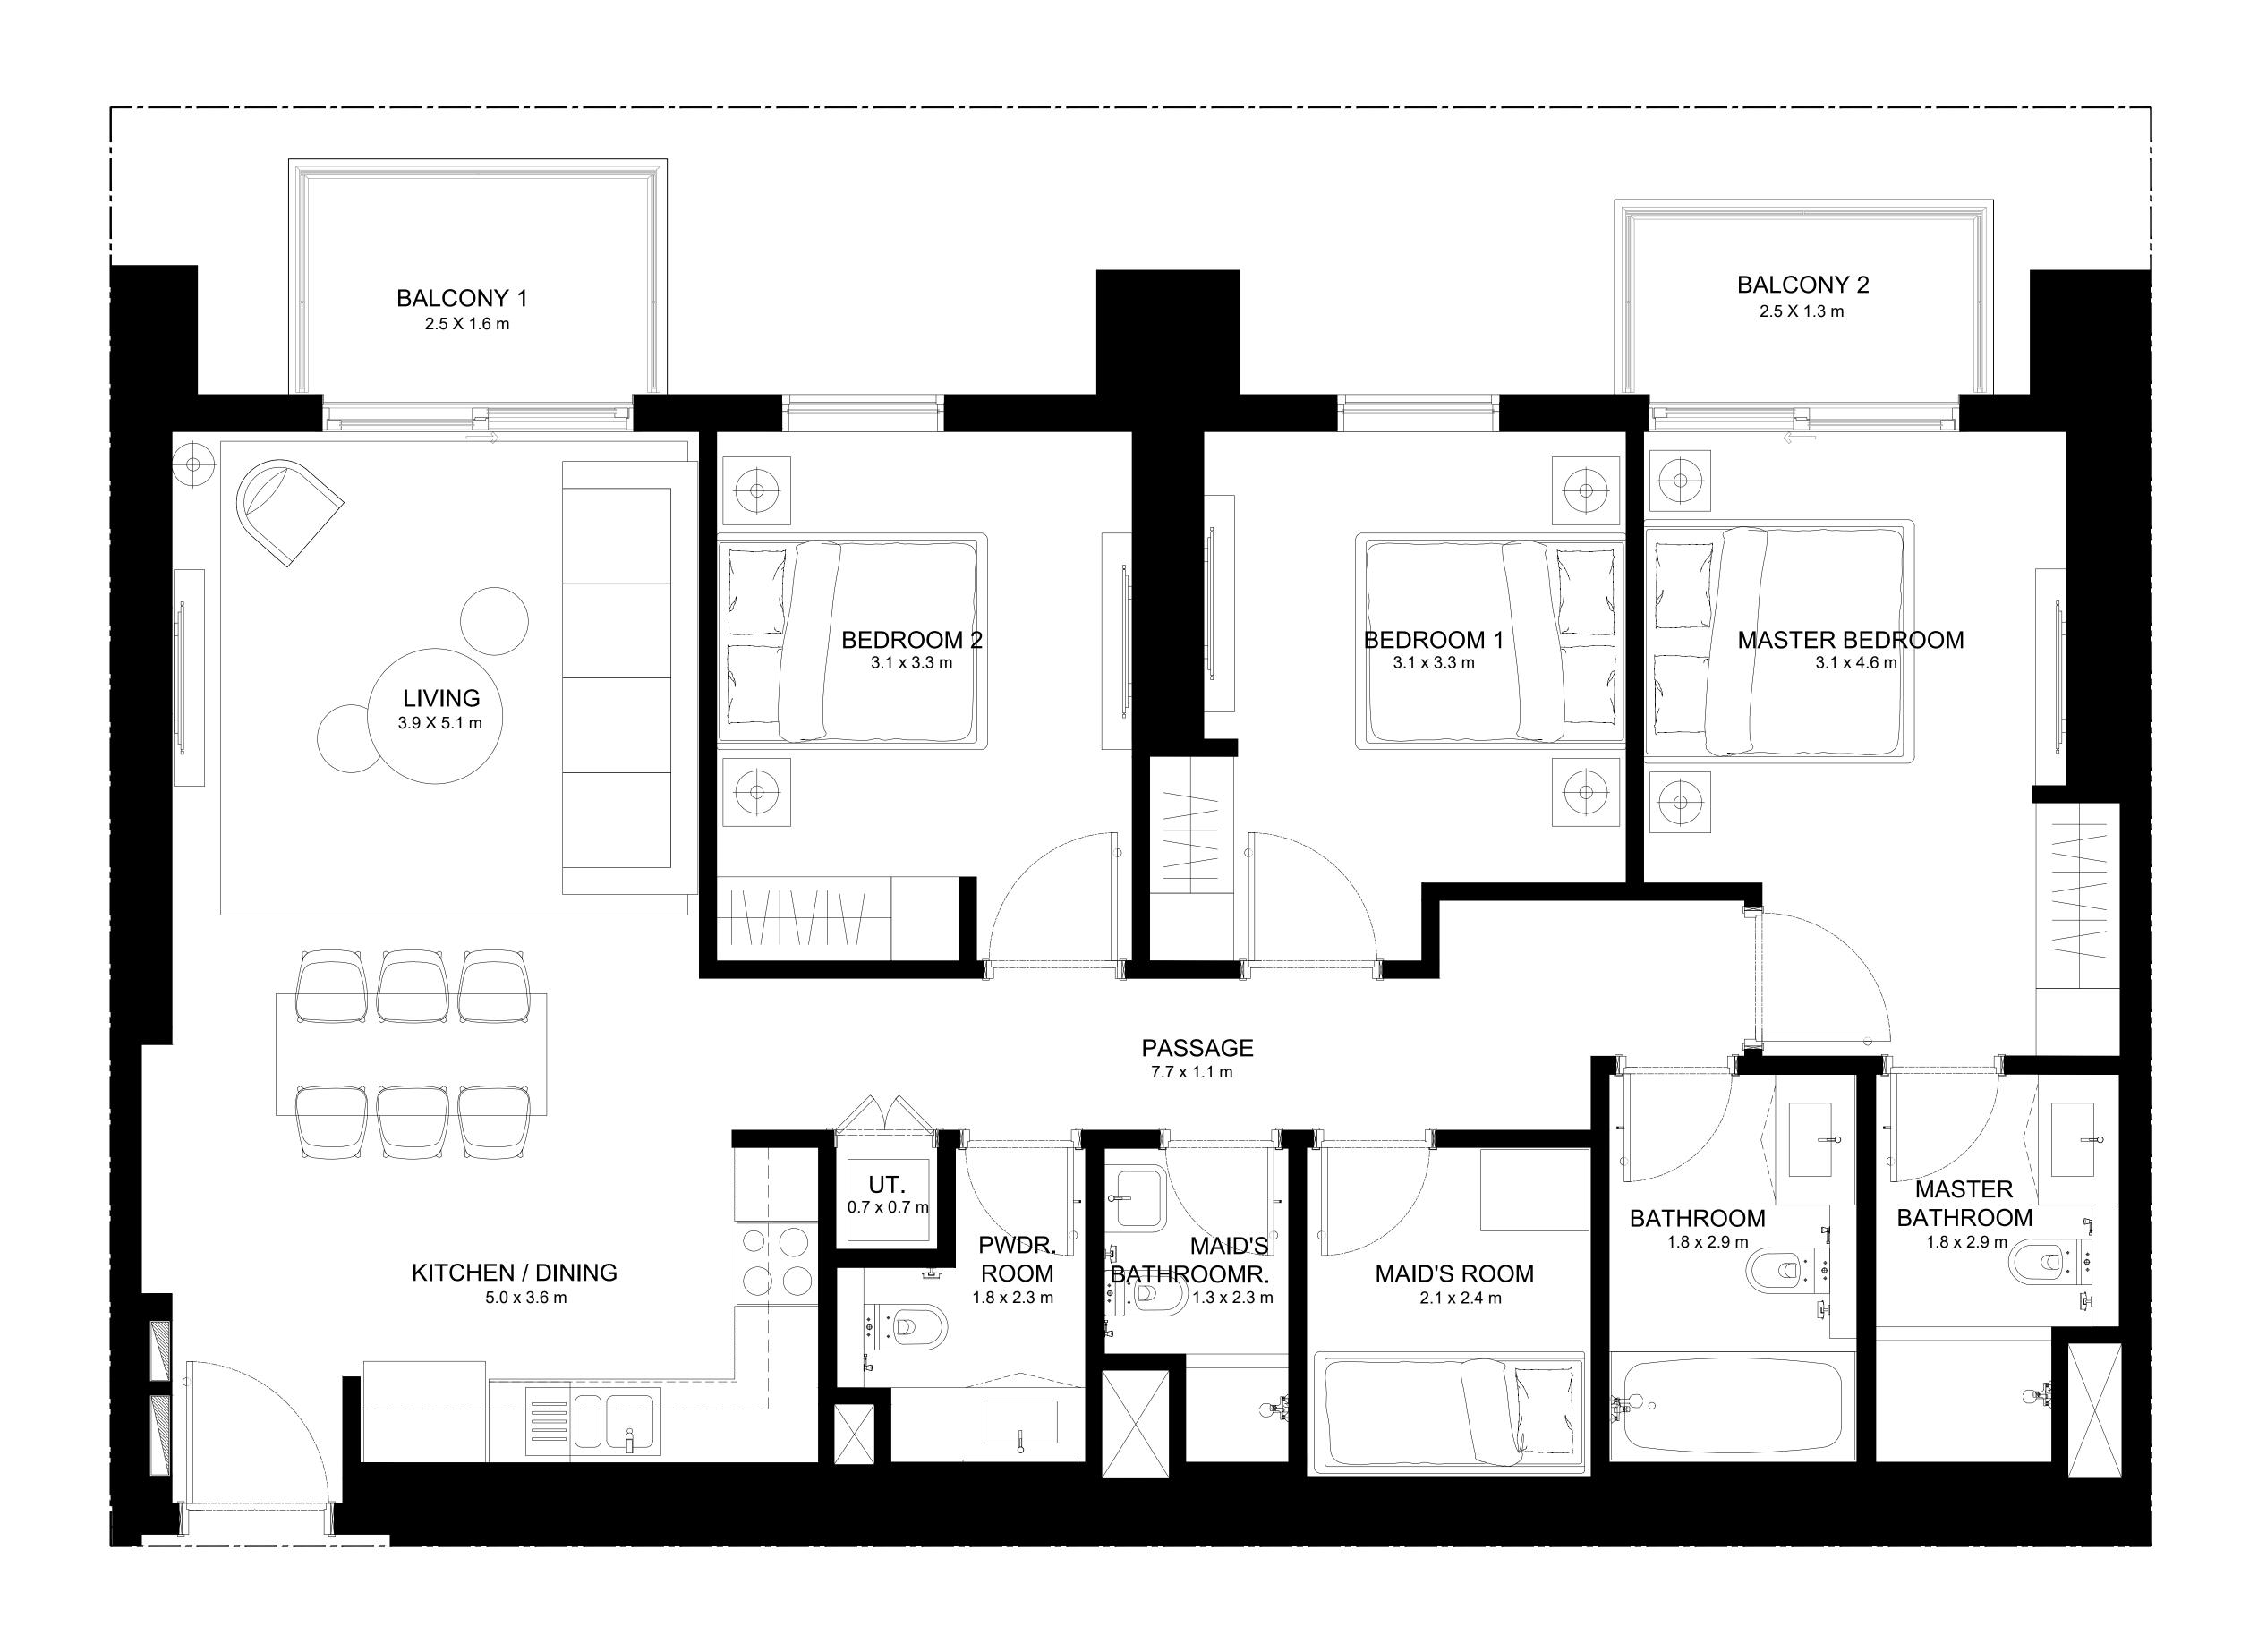

#### 2 BEDROOM TYPE A1

| UNIT NUMBER | LEVEL | SUITE AREA                   | BALCONY AREA               | TOTAL AREA                    |
|-------------|-------|------------------------------|----------------------------|-------------------------------|
| 01 & 06     | 01-02 | 973.81 SQ.FT.<br>90.47 SQ.M. | 54.42 SQ.FT.<br>4.87 SQ.M. | 1026.23 SQ.FT.<br>95.34 SQ.M. |