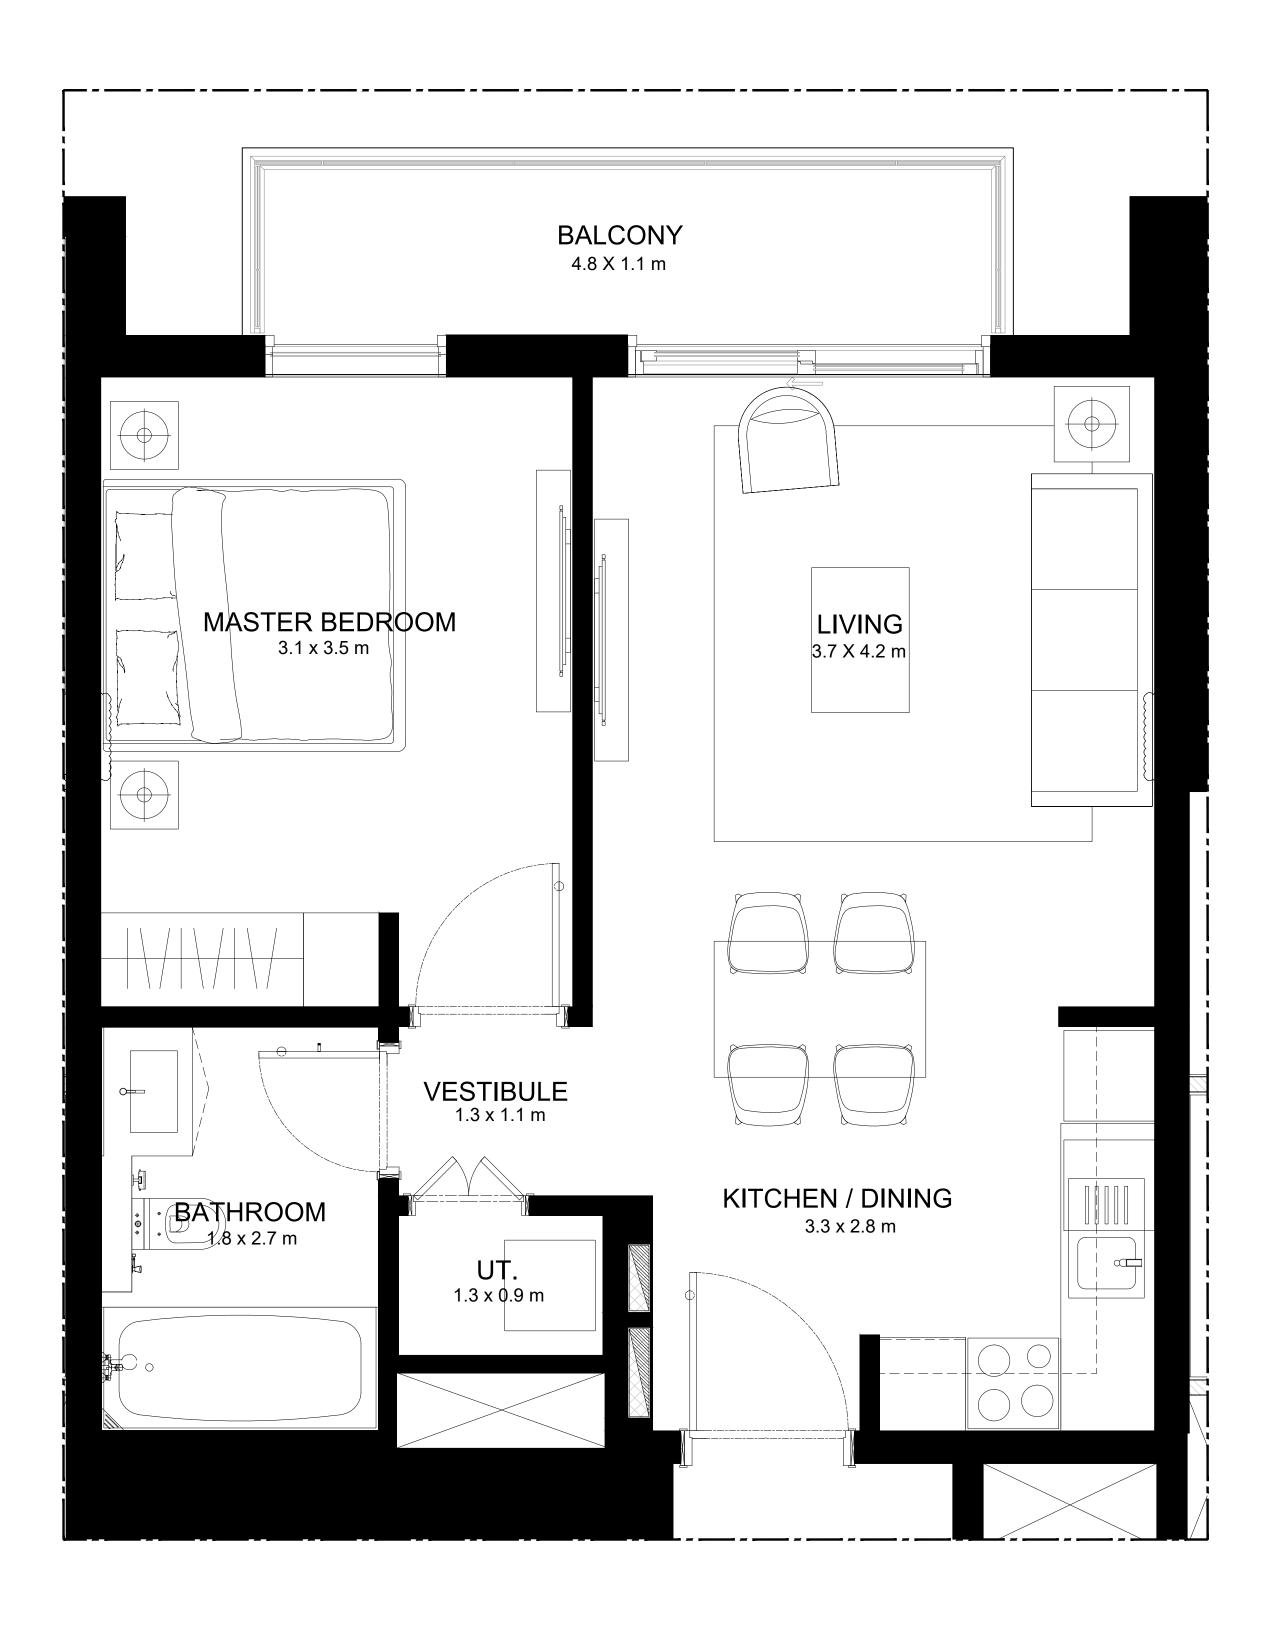

## 1 BEDROOM TYPE A1

| UNIT NUMBER | LEVEL | SUITE AREA                   | BALCONY AREA               | TOTAL AREA                   |
|-------------|-------|------------------------------|----------------------------|------------------------------|
| 03          | 01-02 | 577.16 SQ.FT.<br>53.62 SQ.M. | 44.35 SQ.FT.<br>4.12 SQ.M. | 621.51 SQ.FT.<br>57.74 SQ.M. |