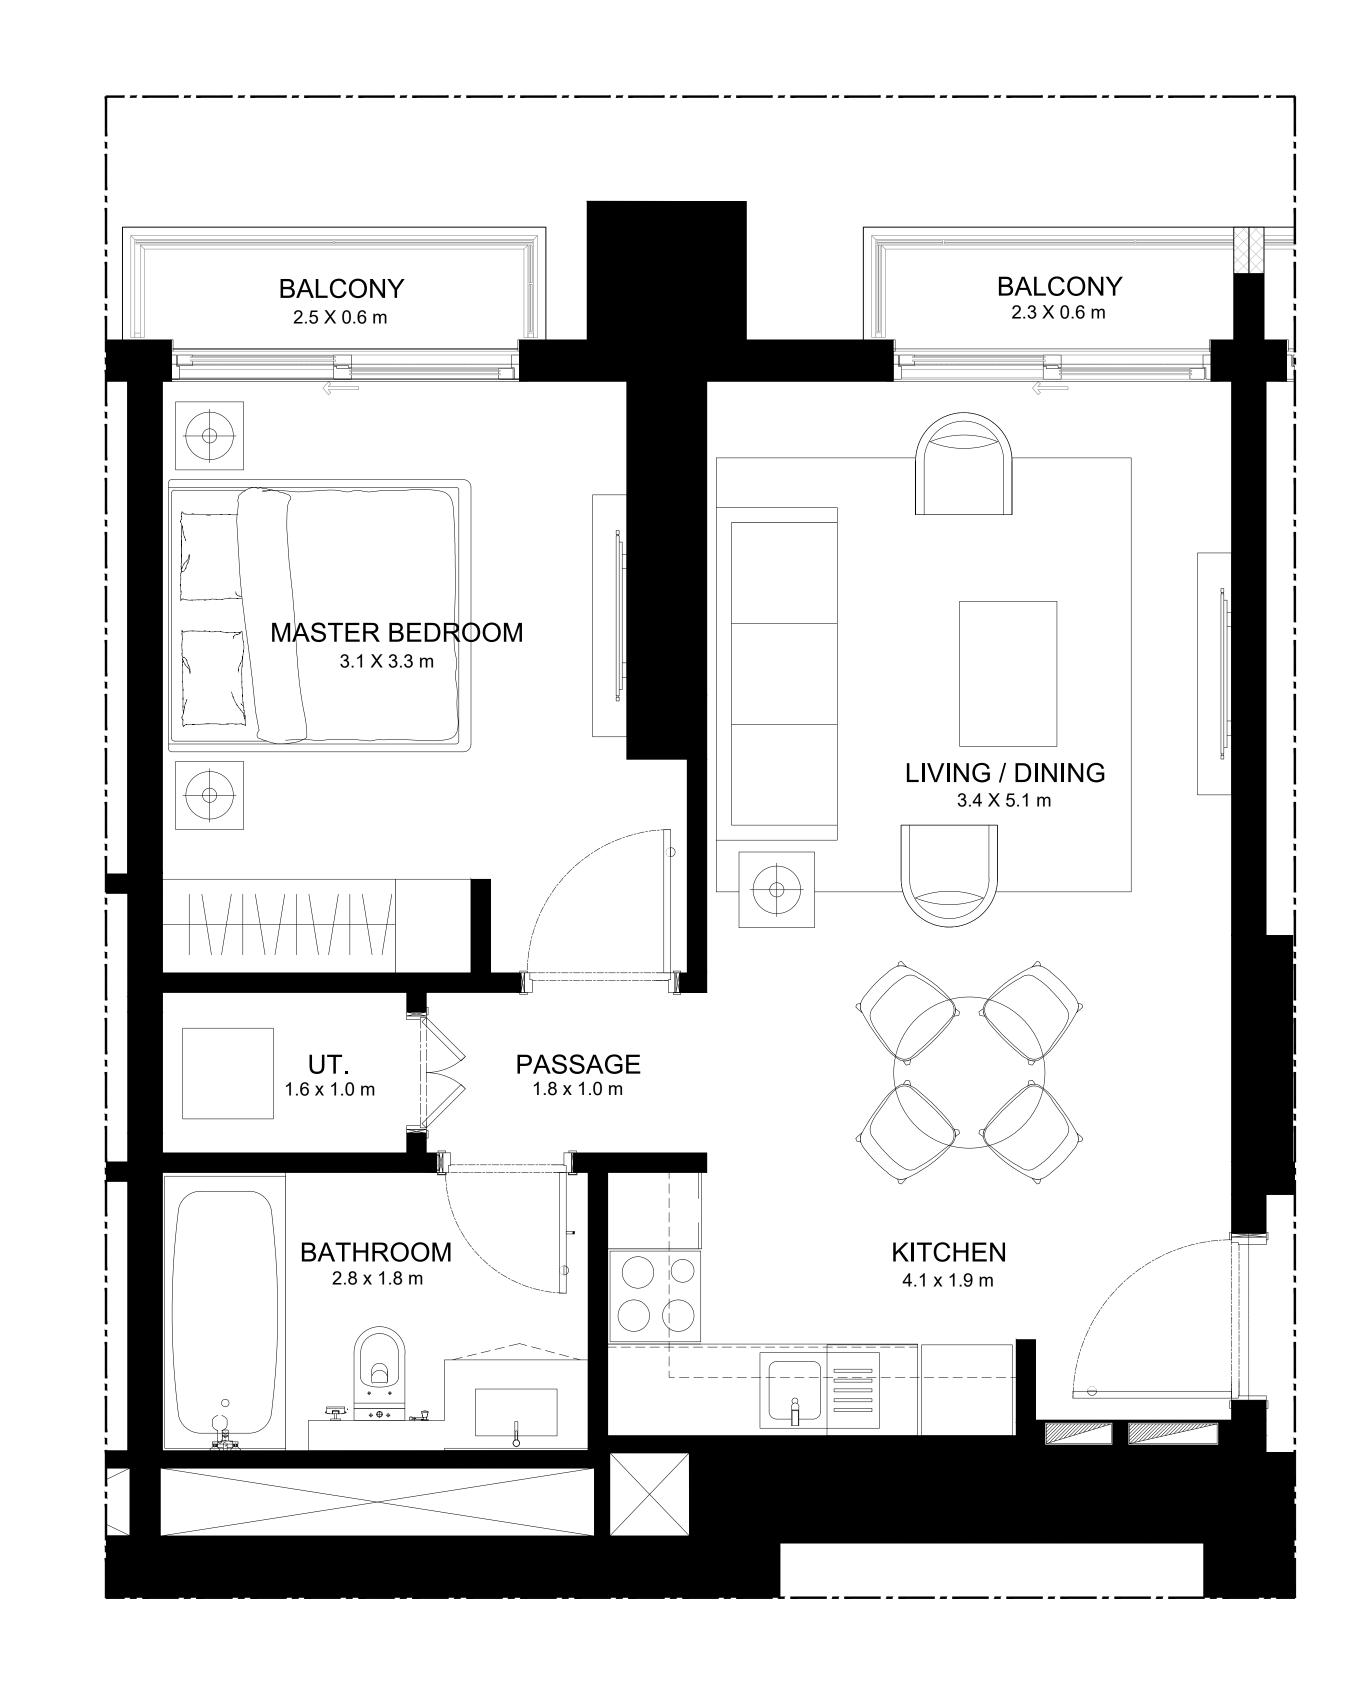

## 1 BEDROOM TYPE A1

| UNIT NUMBER | LEVEL | SUITE AREA                   | BALCONY AREA               | TOTAL AREA                   |
|-------------|-------|------------------------------|----------------------------|------------------------------|
| 03          | 01-02 | 577.16 SQ.FT.<br>53.62 SQ.M. | 44.35 SQ.FT.<br>4.12 SQ.M. | 621.51 SQ.FT.<br>57.74 SQ.M. |