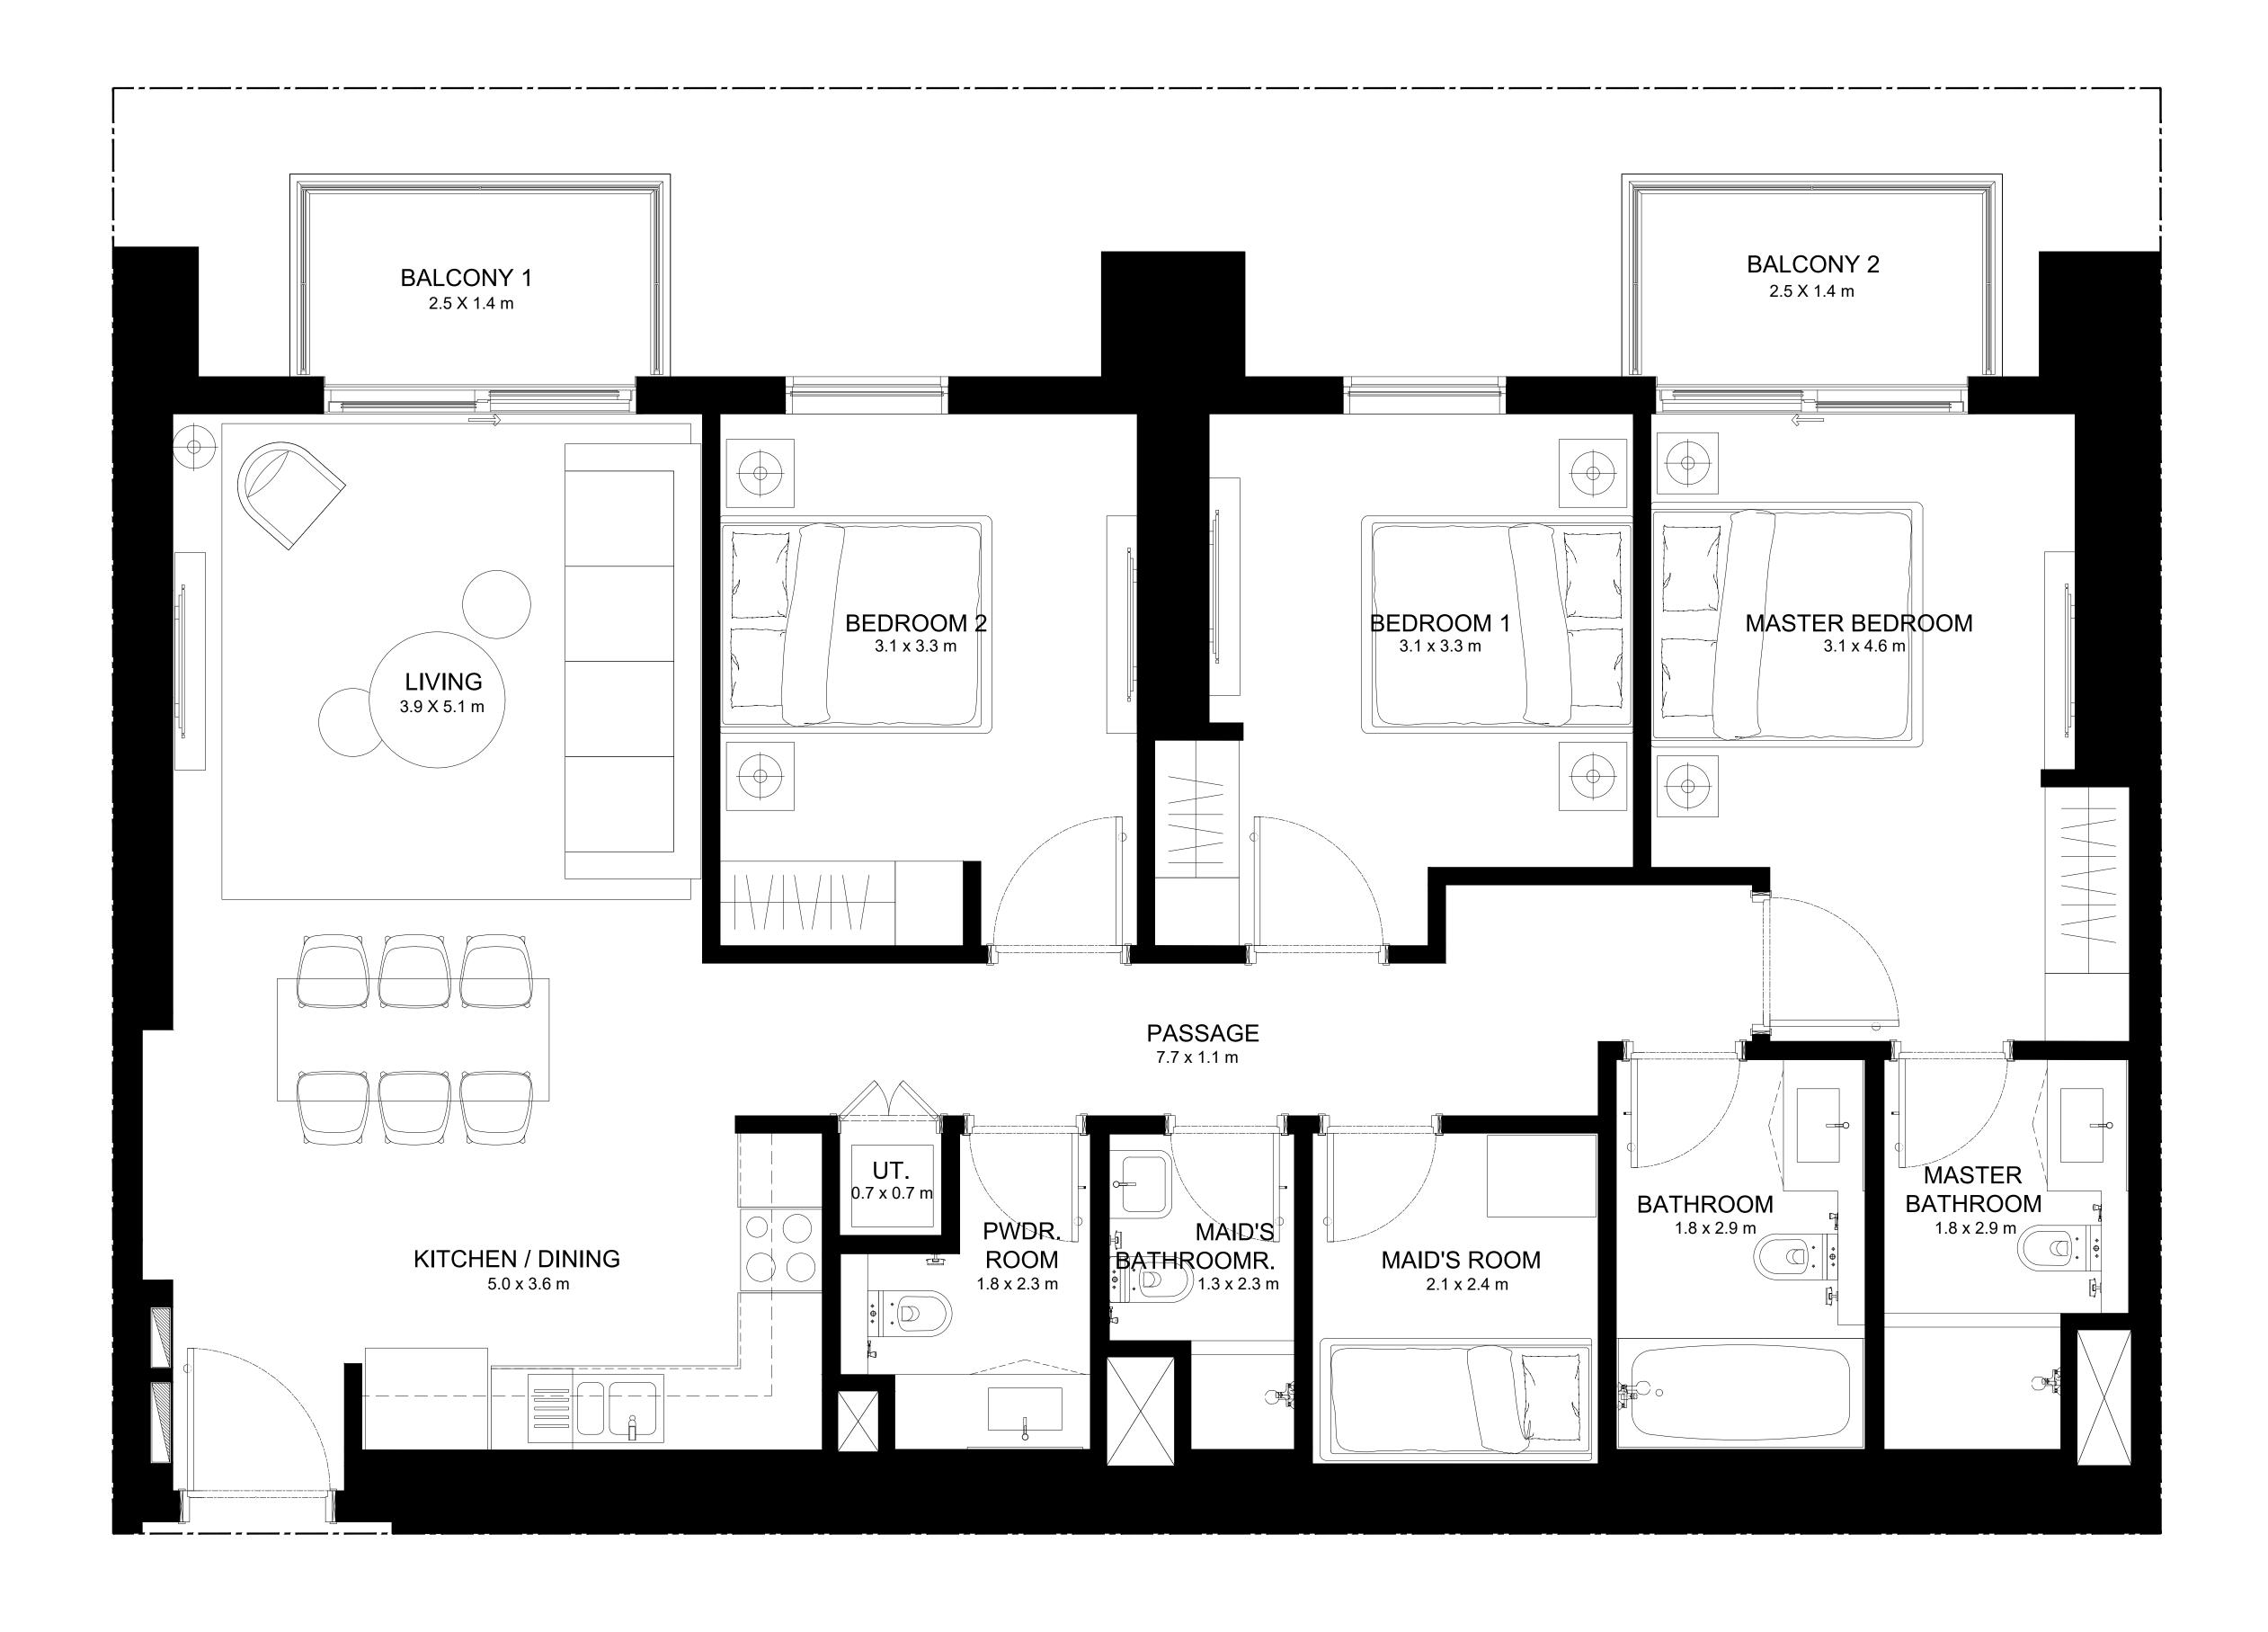

--------------|
| 02          | 07    | 1267.24 SQ.FT.<br>117.73 SQ.M | 87.40 SQ.FT.<br>8.12 SQ.M. | 1354.64 SQ.FT.<br>125.85 SQ.M. |
| 04          | 07    | 1264.44 SQ.FT.<br>117.47 SQ.M | 87.40 SQ.FT.<br>8.12 SQ.M. | 1351.84 SQ.FT.<br>125.59 SQ.M. |







BURJ CROWN

## 3 BEDROOM TYPE A2

| UNIT NUMBER | LEVEL        | SUITE AREA                    | BALCONY AREA               | TOTAL AREA                     |
|-------------|--------------|-------------------------------|----------------------------|--------------------------------|
| 05          | 08-22, 24-39 | 1267.24 SQ.FT.<br>117.73 SQ.M | 87.40 SQ.FT.<br>8.12 SQ.M. | 1354.64 SQ.FT.<br>125.85 SQ.M. |
| 07          | 08-22, 24-39 | 1264.44 SQ.FT.<br>117.47 SQ.M | 87.40 SQ.FT.<br>8.12 SQ.M. | 1351.84 SQ.FT.<br>125.59 SQ.M. |













BURJ CROWN

## 3 BEDROOM TYPE A3

| UNIT NUMBER | LEVEL | SUITE AREA                    | BALCONY AREA               | TOTAL AREA                     |
|-------------|-------|-------------------------------|----------------------------|--------------------------------|
| 05          | 40-43 | 1267.24 SQ.FT.<br>117.73 SQ.M | 93.00 SQ.FT.<br>8.64 SQ.M. | 1360.24 SQ.FT.<br>126.37 SQ.M. |
| 07          | 40-43 | 1264.44 SQ.FT.<br>117.47 SQ.M | 93.00 SQ.FT.<br>8.64 SQ.M. | 1357.44 SQ.FT.<br>126.11 SQ.M. |

KEY PLAN











Keep in touch الفي على تواصل معنا

Office 107, Building 6, Bay Square Business Bay, Dubai, UAE

E: info@lavista.ae | W: www.lavista.ae 800 LAVISTA (800 52 84782) WhatsApp: +971 56 4011122

Follow us: (5) (7) (6) (6)