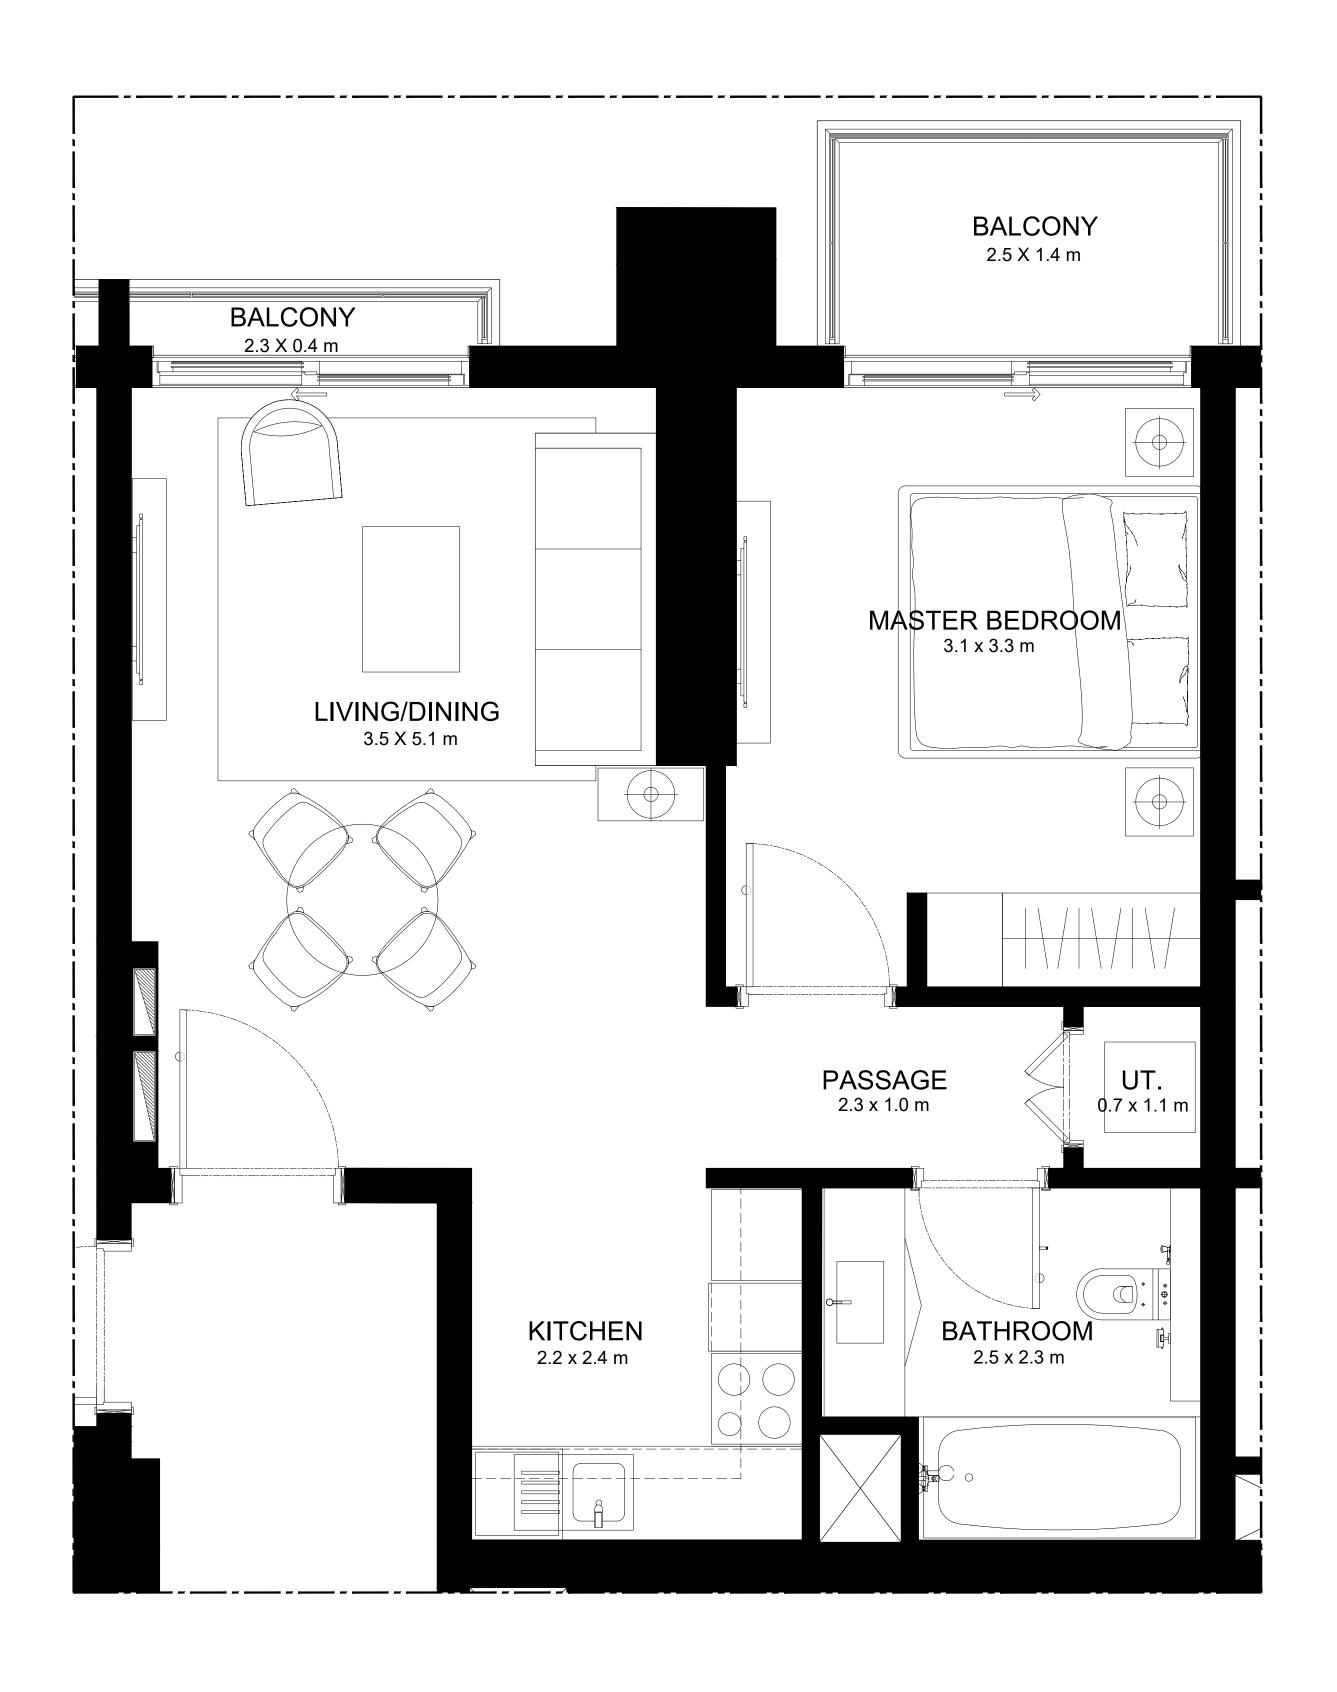

## 1 BEDROOM TYPE A1

| UNIT NUMBER | LEVEL | SUITE AREA                   | BALCONY AREA               | TOTAL AREA                   |
|-------------|-------|------------------------------|----------------------------|------------------------------|
| 03          | 01-02 | 577.16 SQ.FT.<br>53.62 SQ.M. | 44.35 SQ.FT.<br>4.12 SQ.M. | 621.51 SQ.FT.<br>57.74 SQ.M. |

#### 1 BEDROOM TYPE A2

| UNIT NUMBER | LEVEL | SUITE AREA                   | BALCONY AREA               | TOTAL AREA                   |
|-------------|-------|------------------------------|----------------------------|------------------------------|
| 03          | 03-06 | 577.16 SQ.FT.<br>53.62 SQ.M. | 57.16 SQ.FT.<br>5.31 SQ.M. | 634.32 SQ.FT.<br>58.93 SQ.M. |