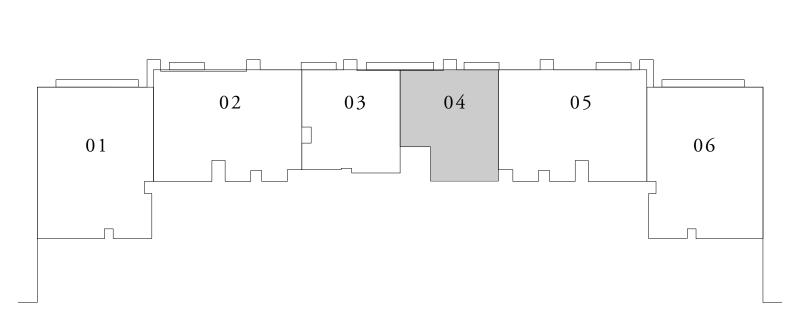

BURJ CROWN

#### 1 BEDROOM TYPE A2

| UNIT NUMBER | LEVEL | SUITE AREA                   | BALCONY AREA               | TOTAL AREA                   |
|-------------|-------|------------------------------|----------------------------|------------------------------|
| 03          | 03-06 | 577.16 SQ.FT.<br>53.62 SQ.M. | 57.16 SQ.FT.<br>5.31 SQ.M. | 634.32 SQ.FT.<br>58.93 SQ.M. |

KEY PLAN













BURJ CROWN

#### 1 BEDROOM TYPE B1

| UNIT NUMBER | LEVEL | SUITE AREA                   | BALCONY AREA               | TOTAL AREA                   |
|-------------|-------|------------------------------|----------------------------|------------------------------|
| 04          | 01-02 | 561.12 SQ.FT.<br>52.13 SQ.M. | 44.35 SQ.FT.<br>4.12 SQ.M. | 605.47 SQ.FT.<br>56.25 SQ.M. |

KEY PLAN

















BURJ CROWN

#### 1 BEDROOM TYPE B2

| UNIT NUMBER | LEVEL | SUITE AREA                   | BALCONY AREA               | TOTAL AREA                   |
|-------------|-------|------------------------------|----------------------------|------------------------------|
| 04          | 03-06 | 561.12 SQ.FT.<br>52.13 SQ.M. | 57.16 SQ.FT.<br>5.31 SQ.M. | 618.28 SQ.FT.<br>57.44 SQ.M. |

KEY PLAN













BURJ CROWN

## 1 BEDROOM TYPE C1

| UNIT NUMBER | LEVEL | SUITE AREA                   | BALCONY AREA               | TOTAL AREA                   |
|-------------|-------|------------------------------|----------------------------|------------------------------|
| 03          | 07    | 568.77 SQ.FT.<br>52.84 SQ.M. | 68.46 SQ.FT.<br>6.36 SQ.M. | 637.23 SQ.FT.<br>59.20 SQ.M. |

KEY