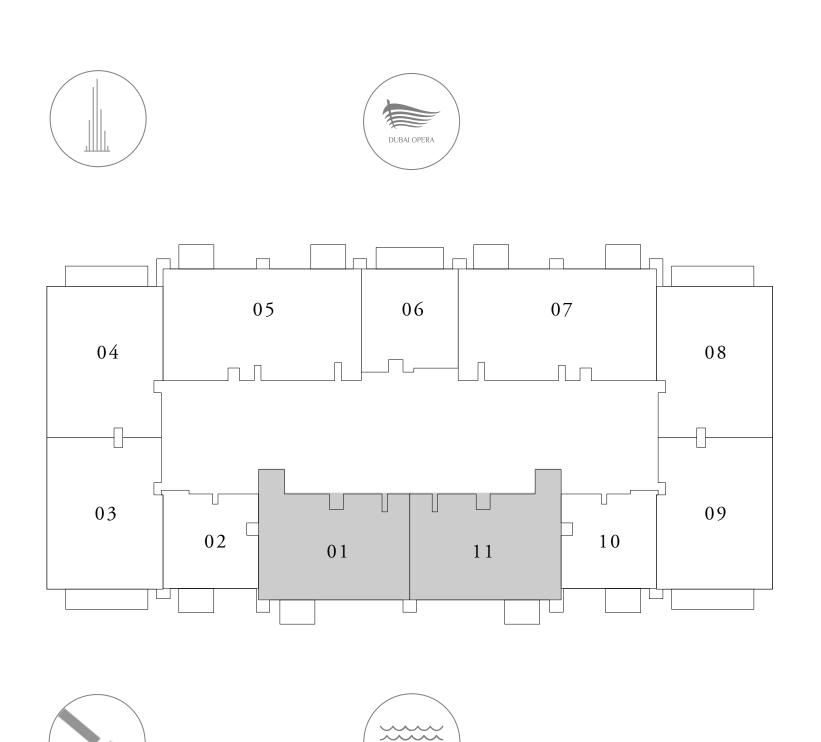

## 2 BEDROOM TYPE C1

| UNIT NUMBER | LEVEL        | SUITE AREA                  | BALCONY AREA               | TOTAL AREA                   |
|-------------|--------------|-----------------------------|----------------------------|------------------------------|
| 01          | 08-22, 24-39 | 954.65 SQ.FT.<br>88.69 SQ.M | 43.70 SQ.FT.<br>4.06 SQ.M. | 988.35 SQ.FT.<br>92.75 SQ.M. |
| 11          | 08-22, 24-39 | 950.78 SQ.FT.<br>88.33 SQ.M | 43.70 SQ.FT.<br>4.06 SQ.M. | 994.48 SQ.FT.<br>92.39 SQ.M. |

#### KEY PLAN

BURJ CROWN