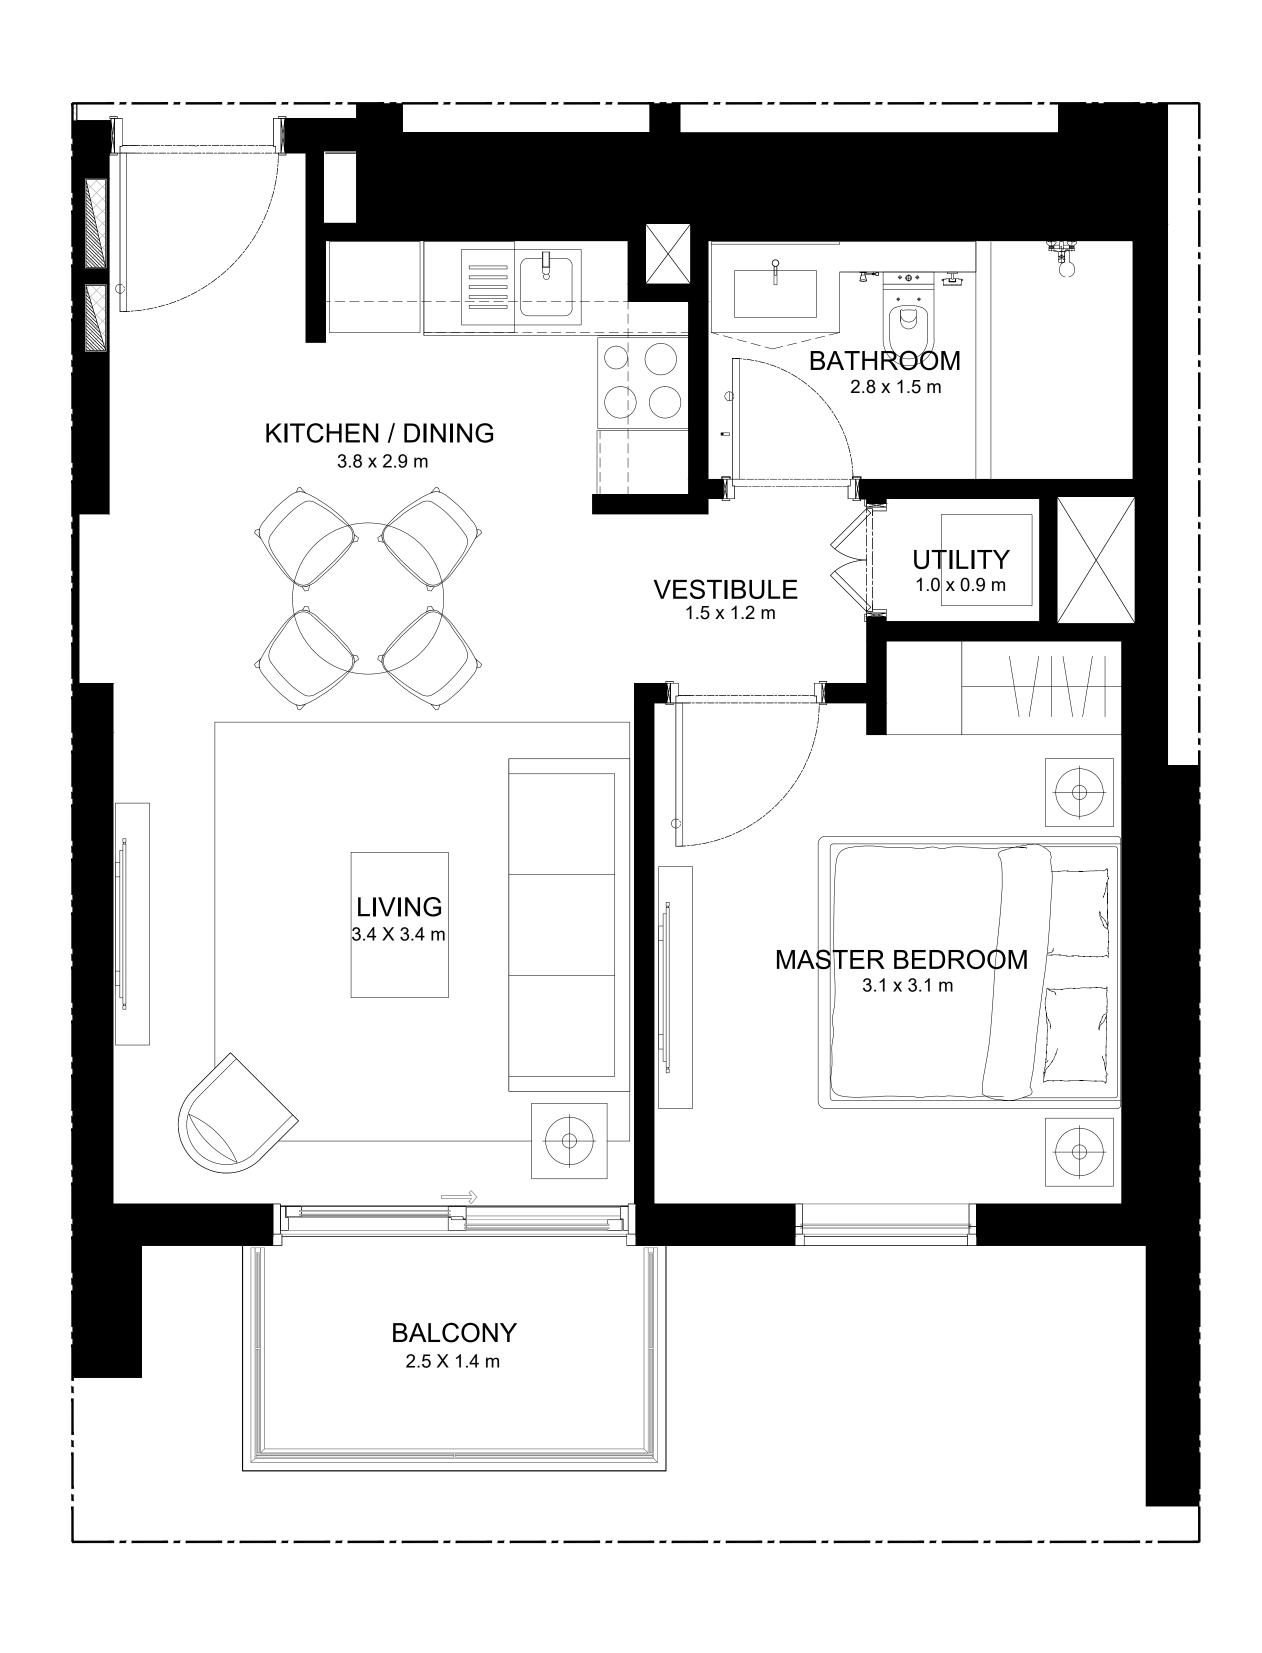

## 1 BEDROOM TYPE D1

| UNIT NUMBER | LEVEL        | SUITE AREA                   | BALCONY AREA               | TOTAL AREA                   |
|-------------|--------------|------------------------------|----------------------------|------------------------------|
| 02 & 10     | 08-22, 24-39 | 534.32 SQ.FT.<br>49.64 SQ.M. | 43.70 SQ.FT.<br>4.06 SQ.M. | 578.02 SQ.FT.<br>53.70 SQ.M. |