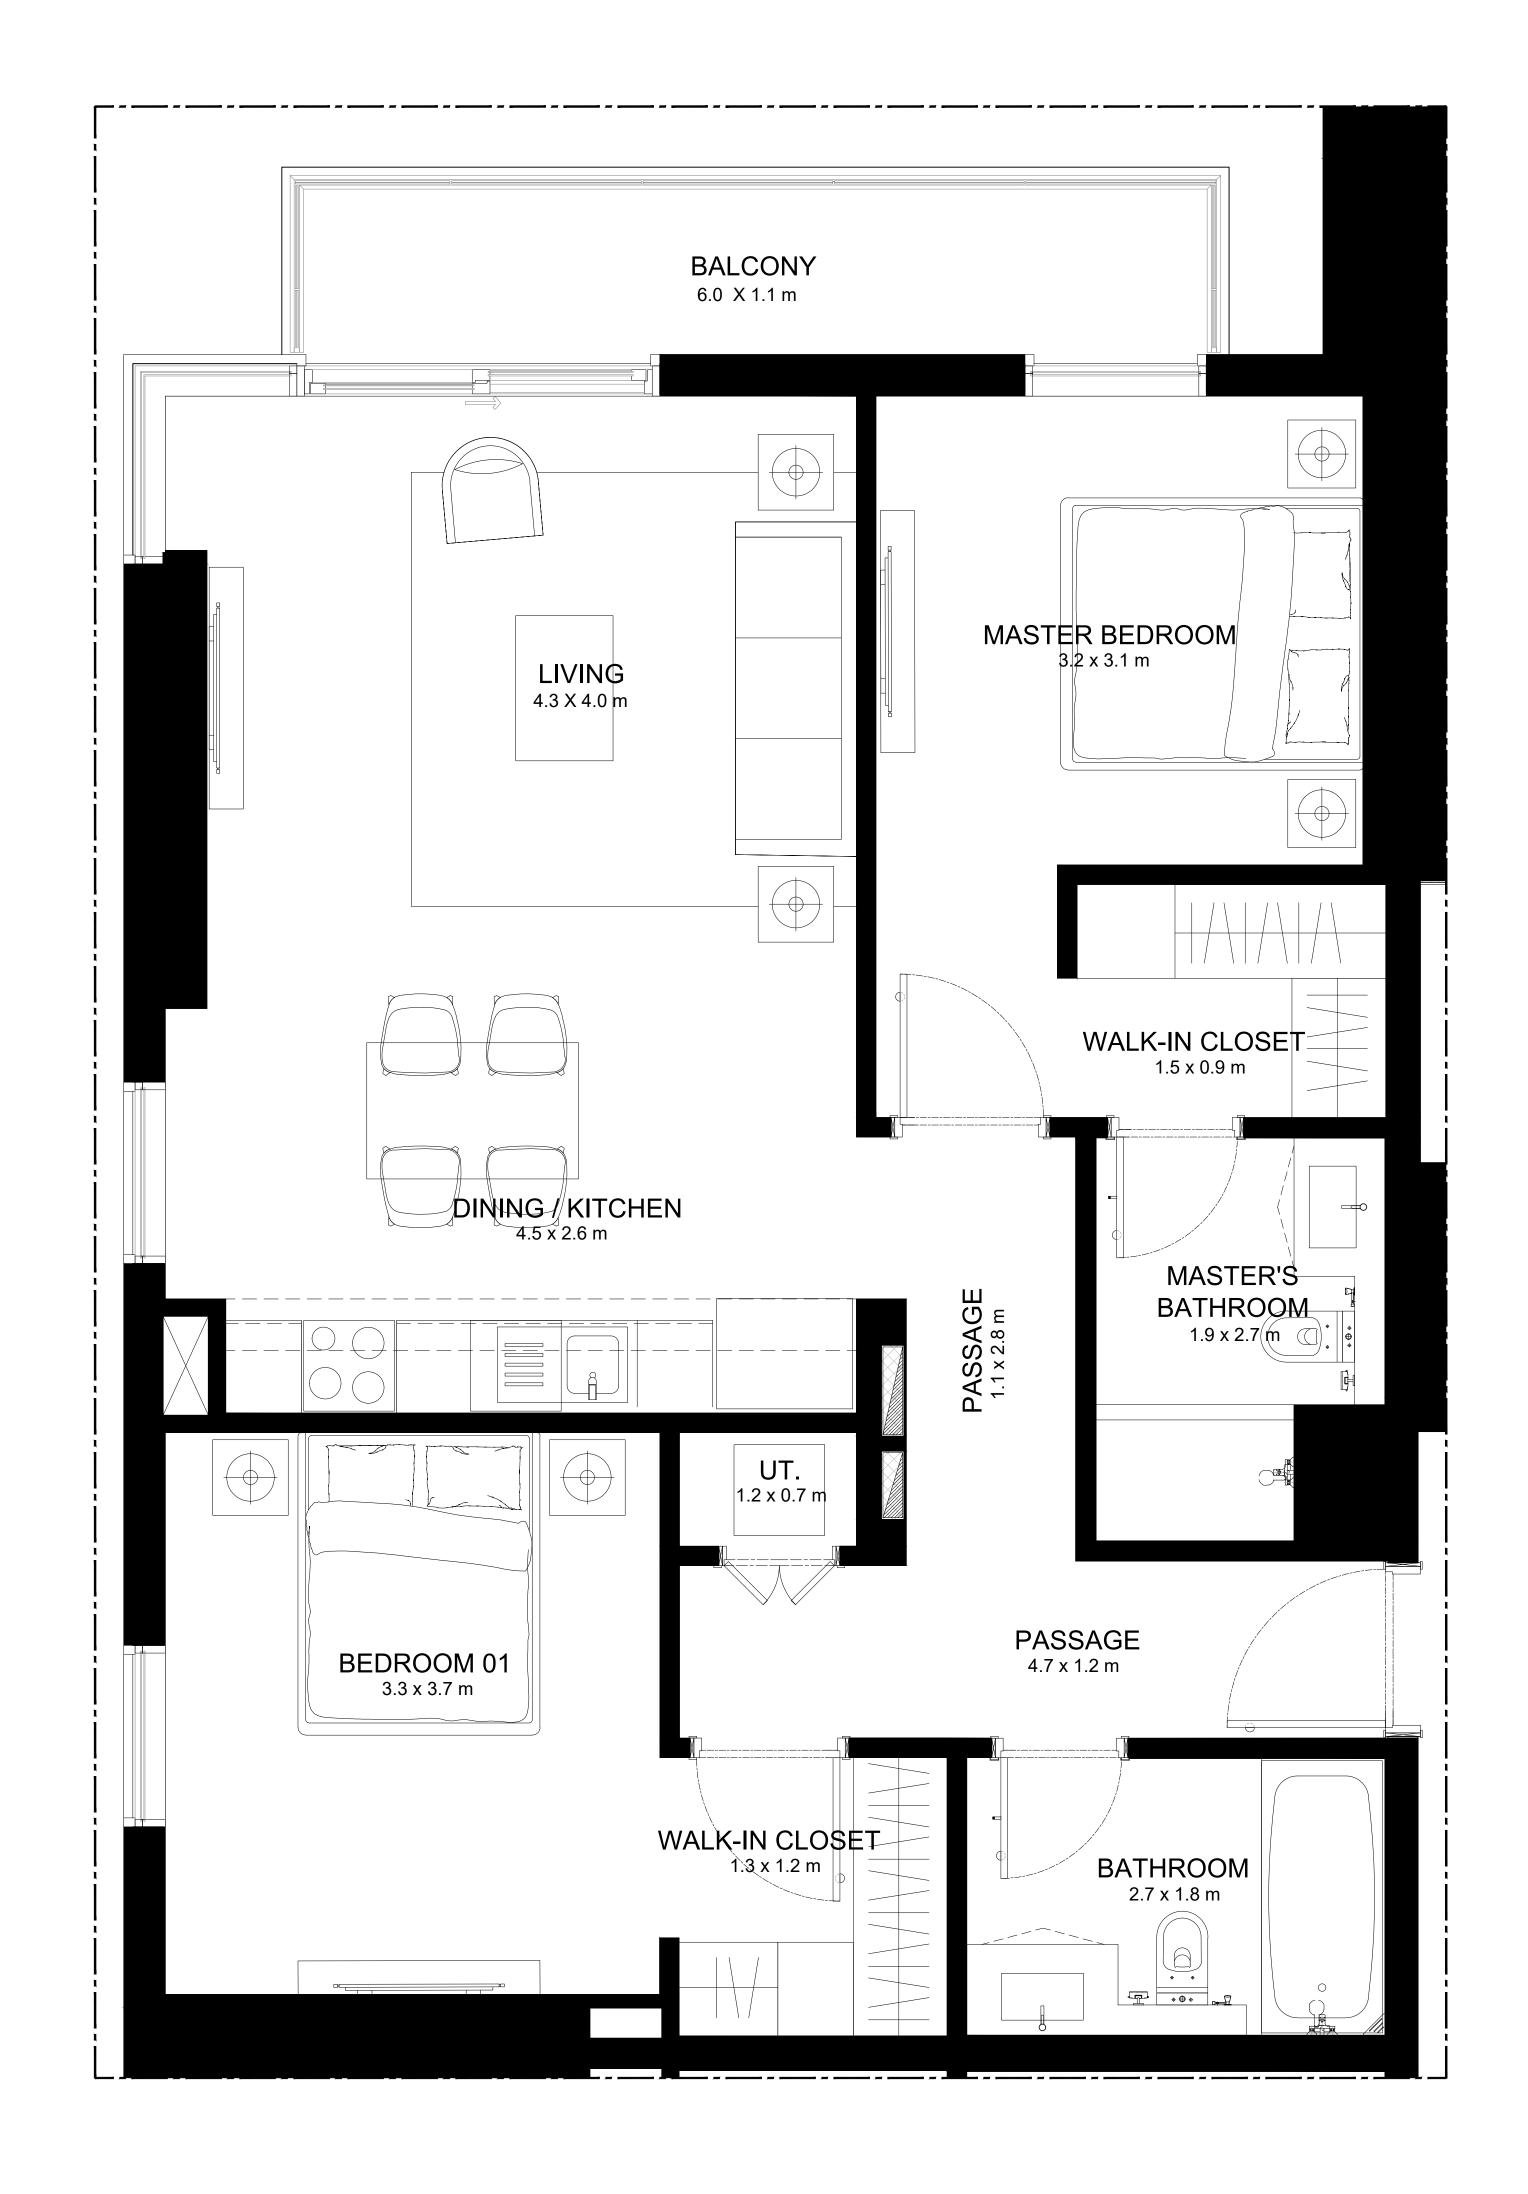

## 1 BEDROOM TYPE A1

| UNIT NUMBER | LEVEL | SUITE AREA                   | BALCONY AREA               | TOTAL AREA                   |
|-------------|-------|------------------------------|----------------------------|------------------------------|
| 03          | 01-02 | 577.16 SQ.FT.<br>53.62 SQ.M. | 44.35 SQ.FT.<br>4.12 SQ.M. | 621.51 SQ.FT.<br>57.74 SQ.M. |