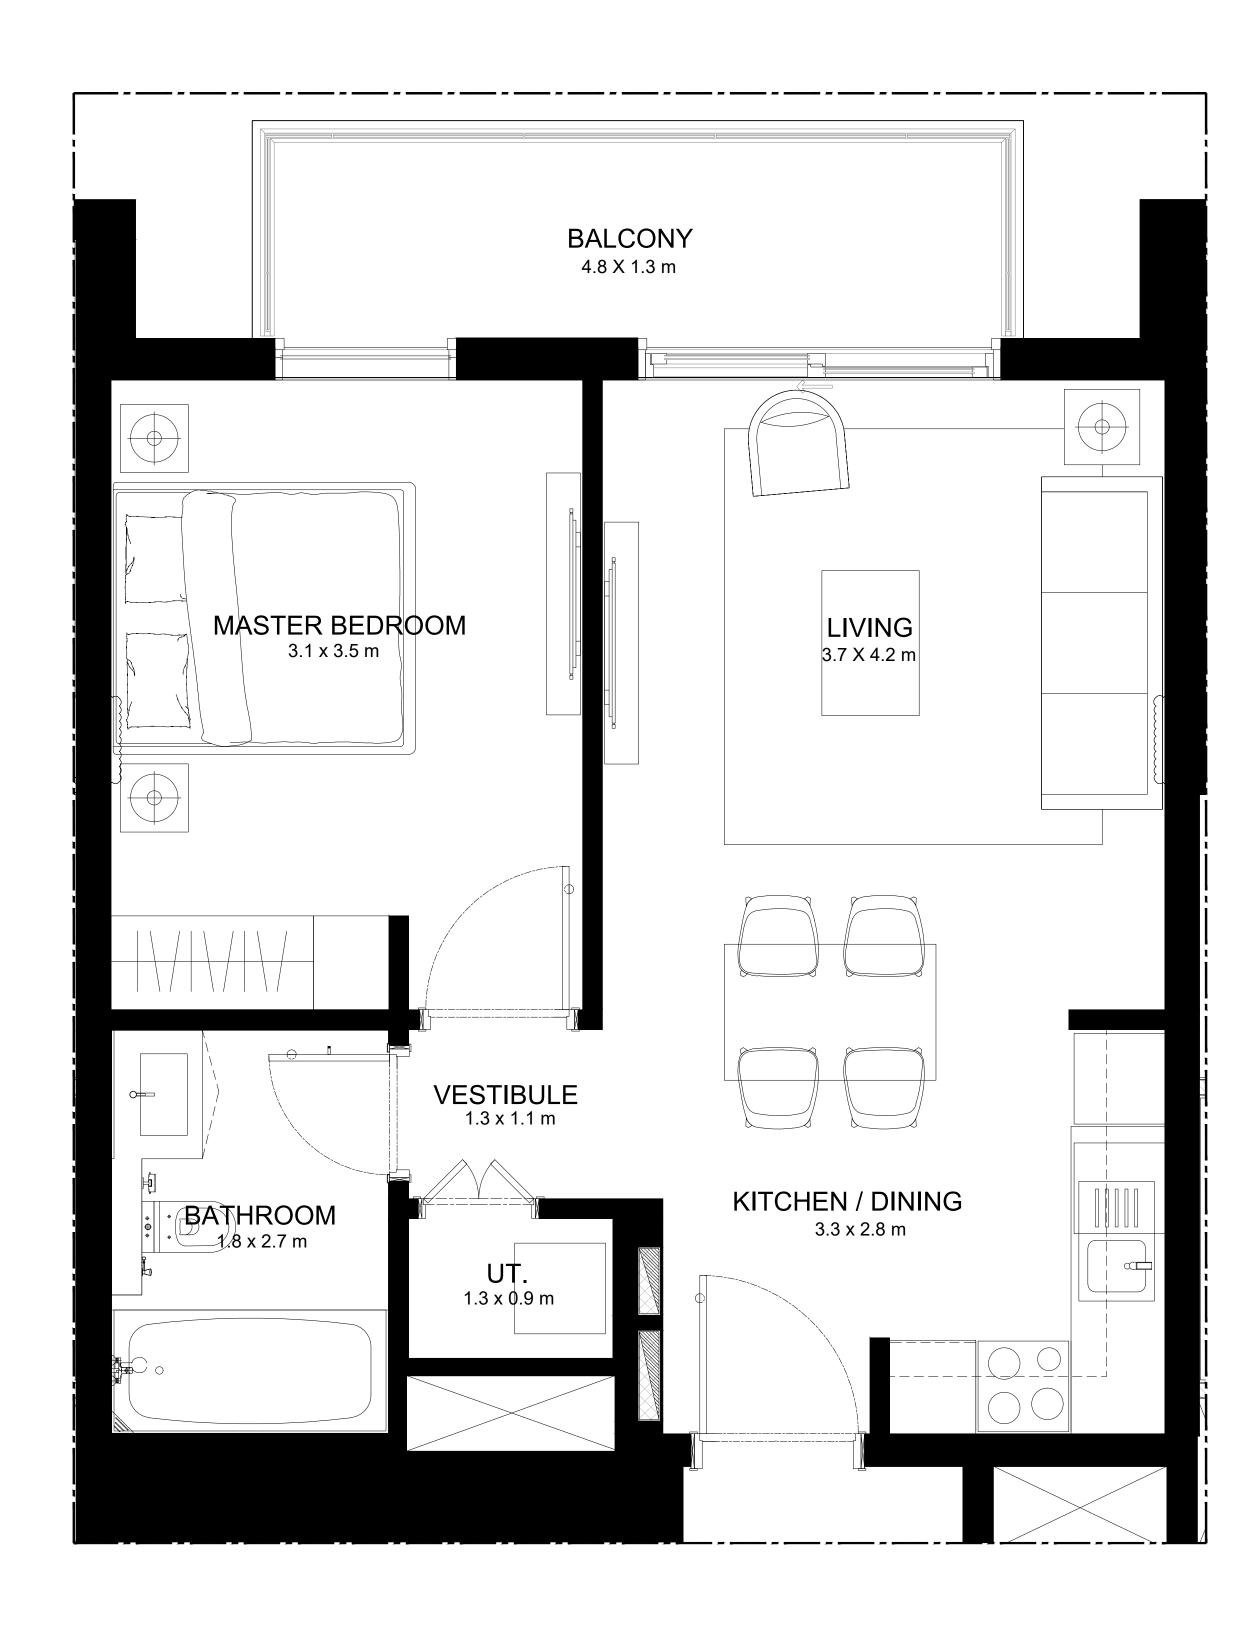

## 1 BEDROOM TYPE A1

| UNIT NUMBER | LEVEL | SUITE AREA                   | BALCONY AREA               | TOTAL AREA                   |
|-------------|-------|------------------------------|----------------------------|------------------------------|
| 03          | 01-02 | 577.16 SQ.FT.<br>53.62 SQ.M. | 44.35 SQ.FT.<br>4.12 SQ.M. | 621.51 SQ.FT.<br>57.74 SQ.M. |