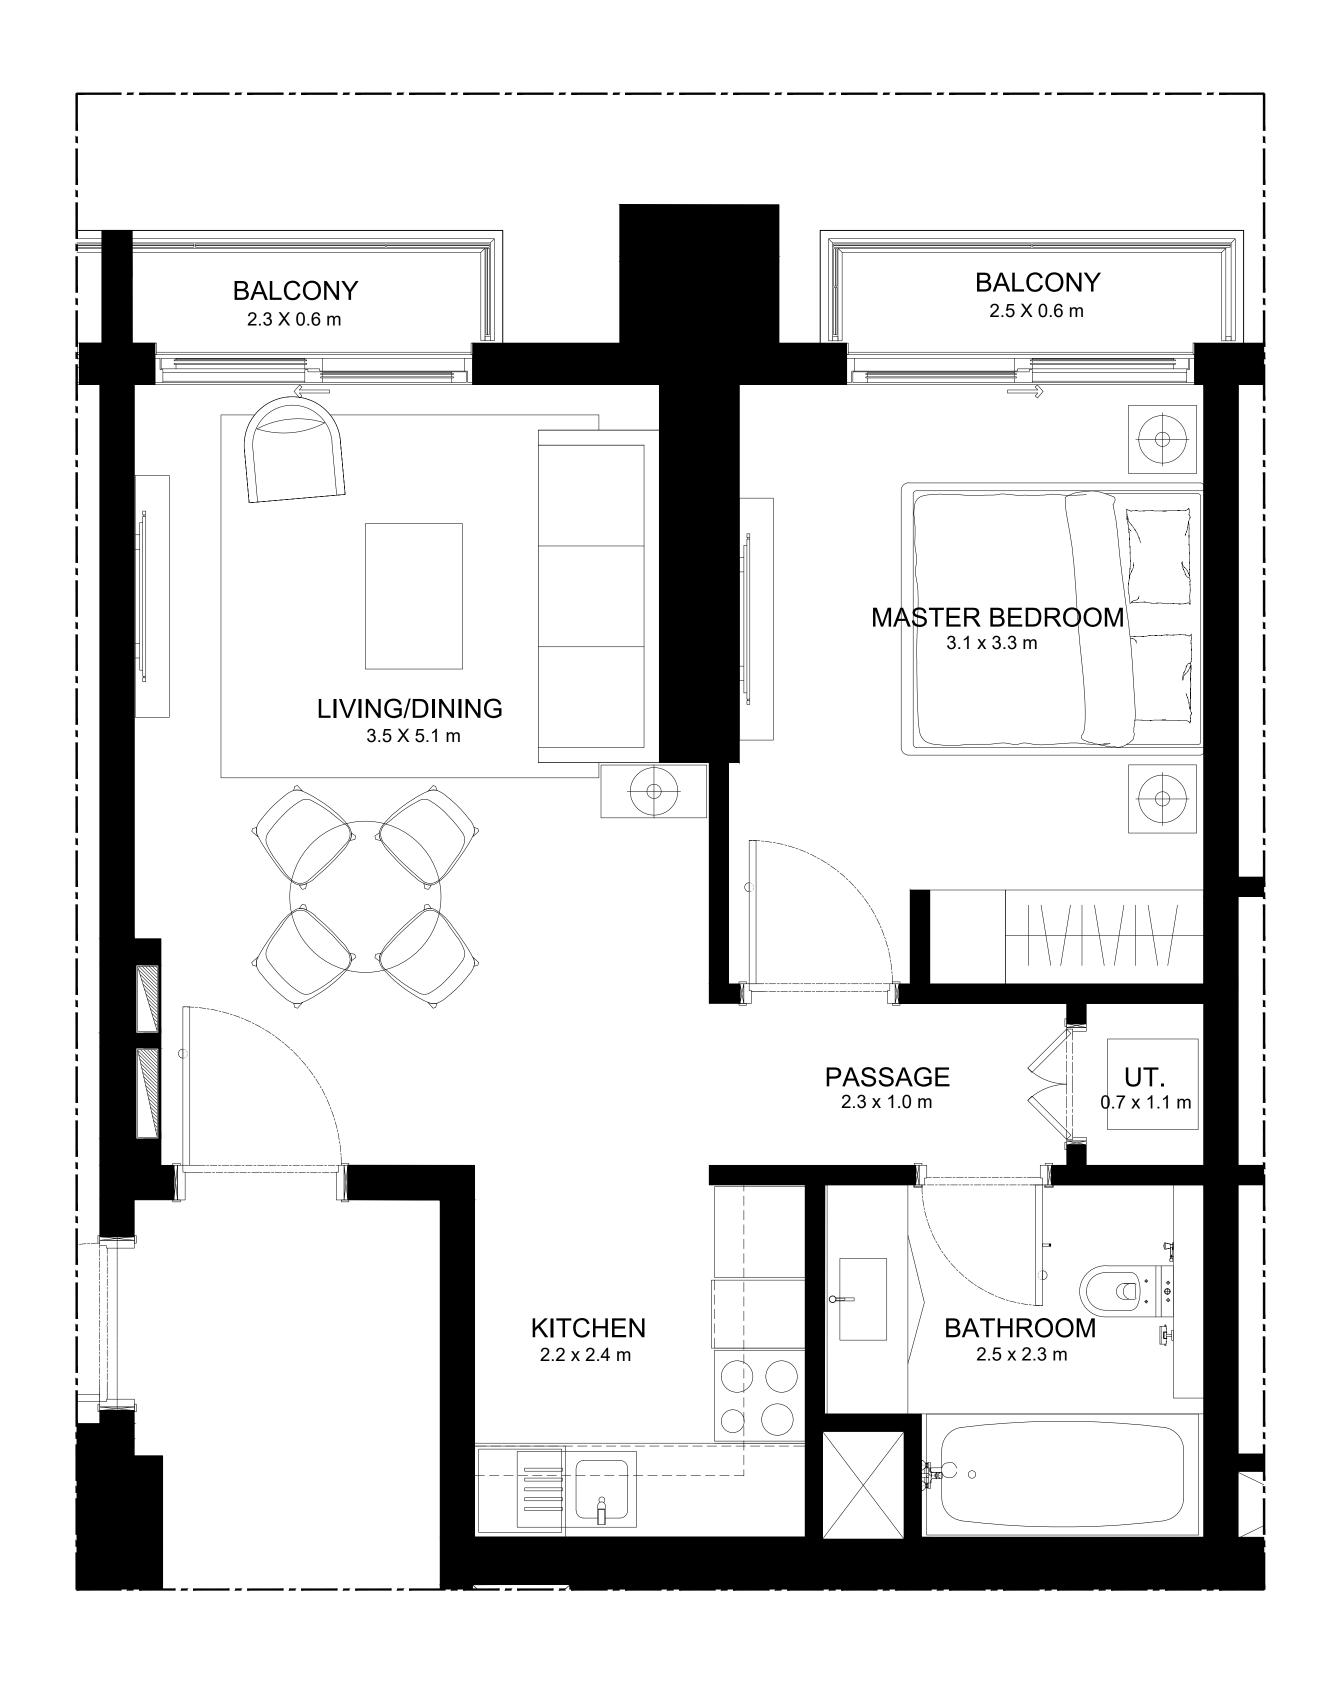

#### 1 BEDROOM TYPE B1

| UNIT NUMBER | LEVEL | SUITE AREA                   | BALCONY AREA               | TOTAL AREA                   |
|-------------|-------|------------------------------|----------------------------|------------------------------|
| 04          | 01-02 | 561.12 SQ.FT.<br>52.13 SQ.M. | 44.35 SQ.FT.<br>4.12 SQ.M. | 605.47 SQ.FT.<br>56.25 SQ.M. |

#### 1 BEDROOM TYPE B2

| UNIT NUMBER | LEVEL | SUITE AREA                   | BALCONY AREA               | TOTAL AREA                   |
|-------------|-------|------------------------------|----------------------------|------------------------------|
| 04          | 03-06 | 561.12 SQ.FT.<br>52.13 SQ.M. | 57.16 SQ.FT.<br>5.31 SQ.M. | 618.28 SQ.FT.<br>57.44 SQ.M. |