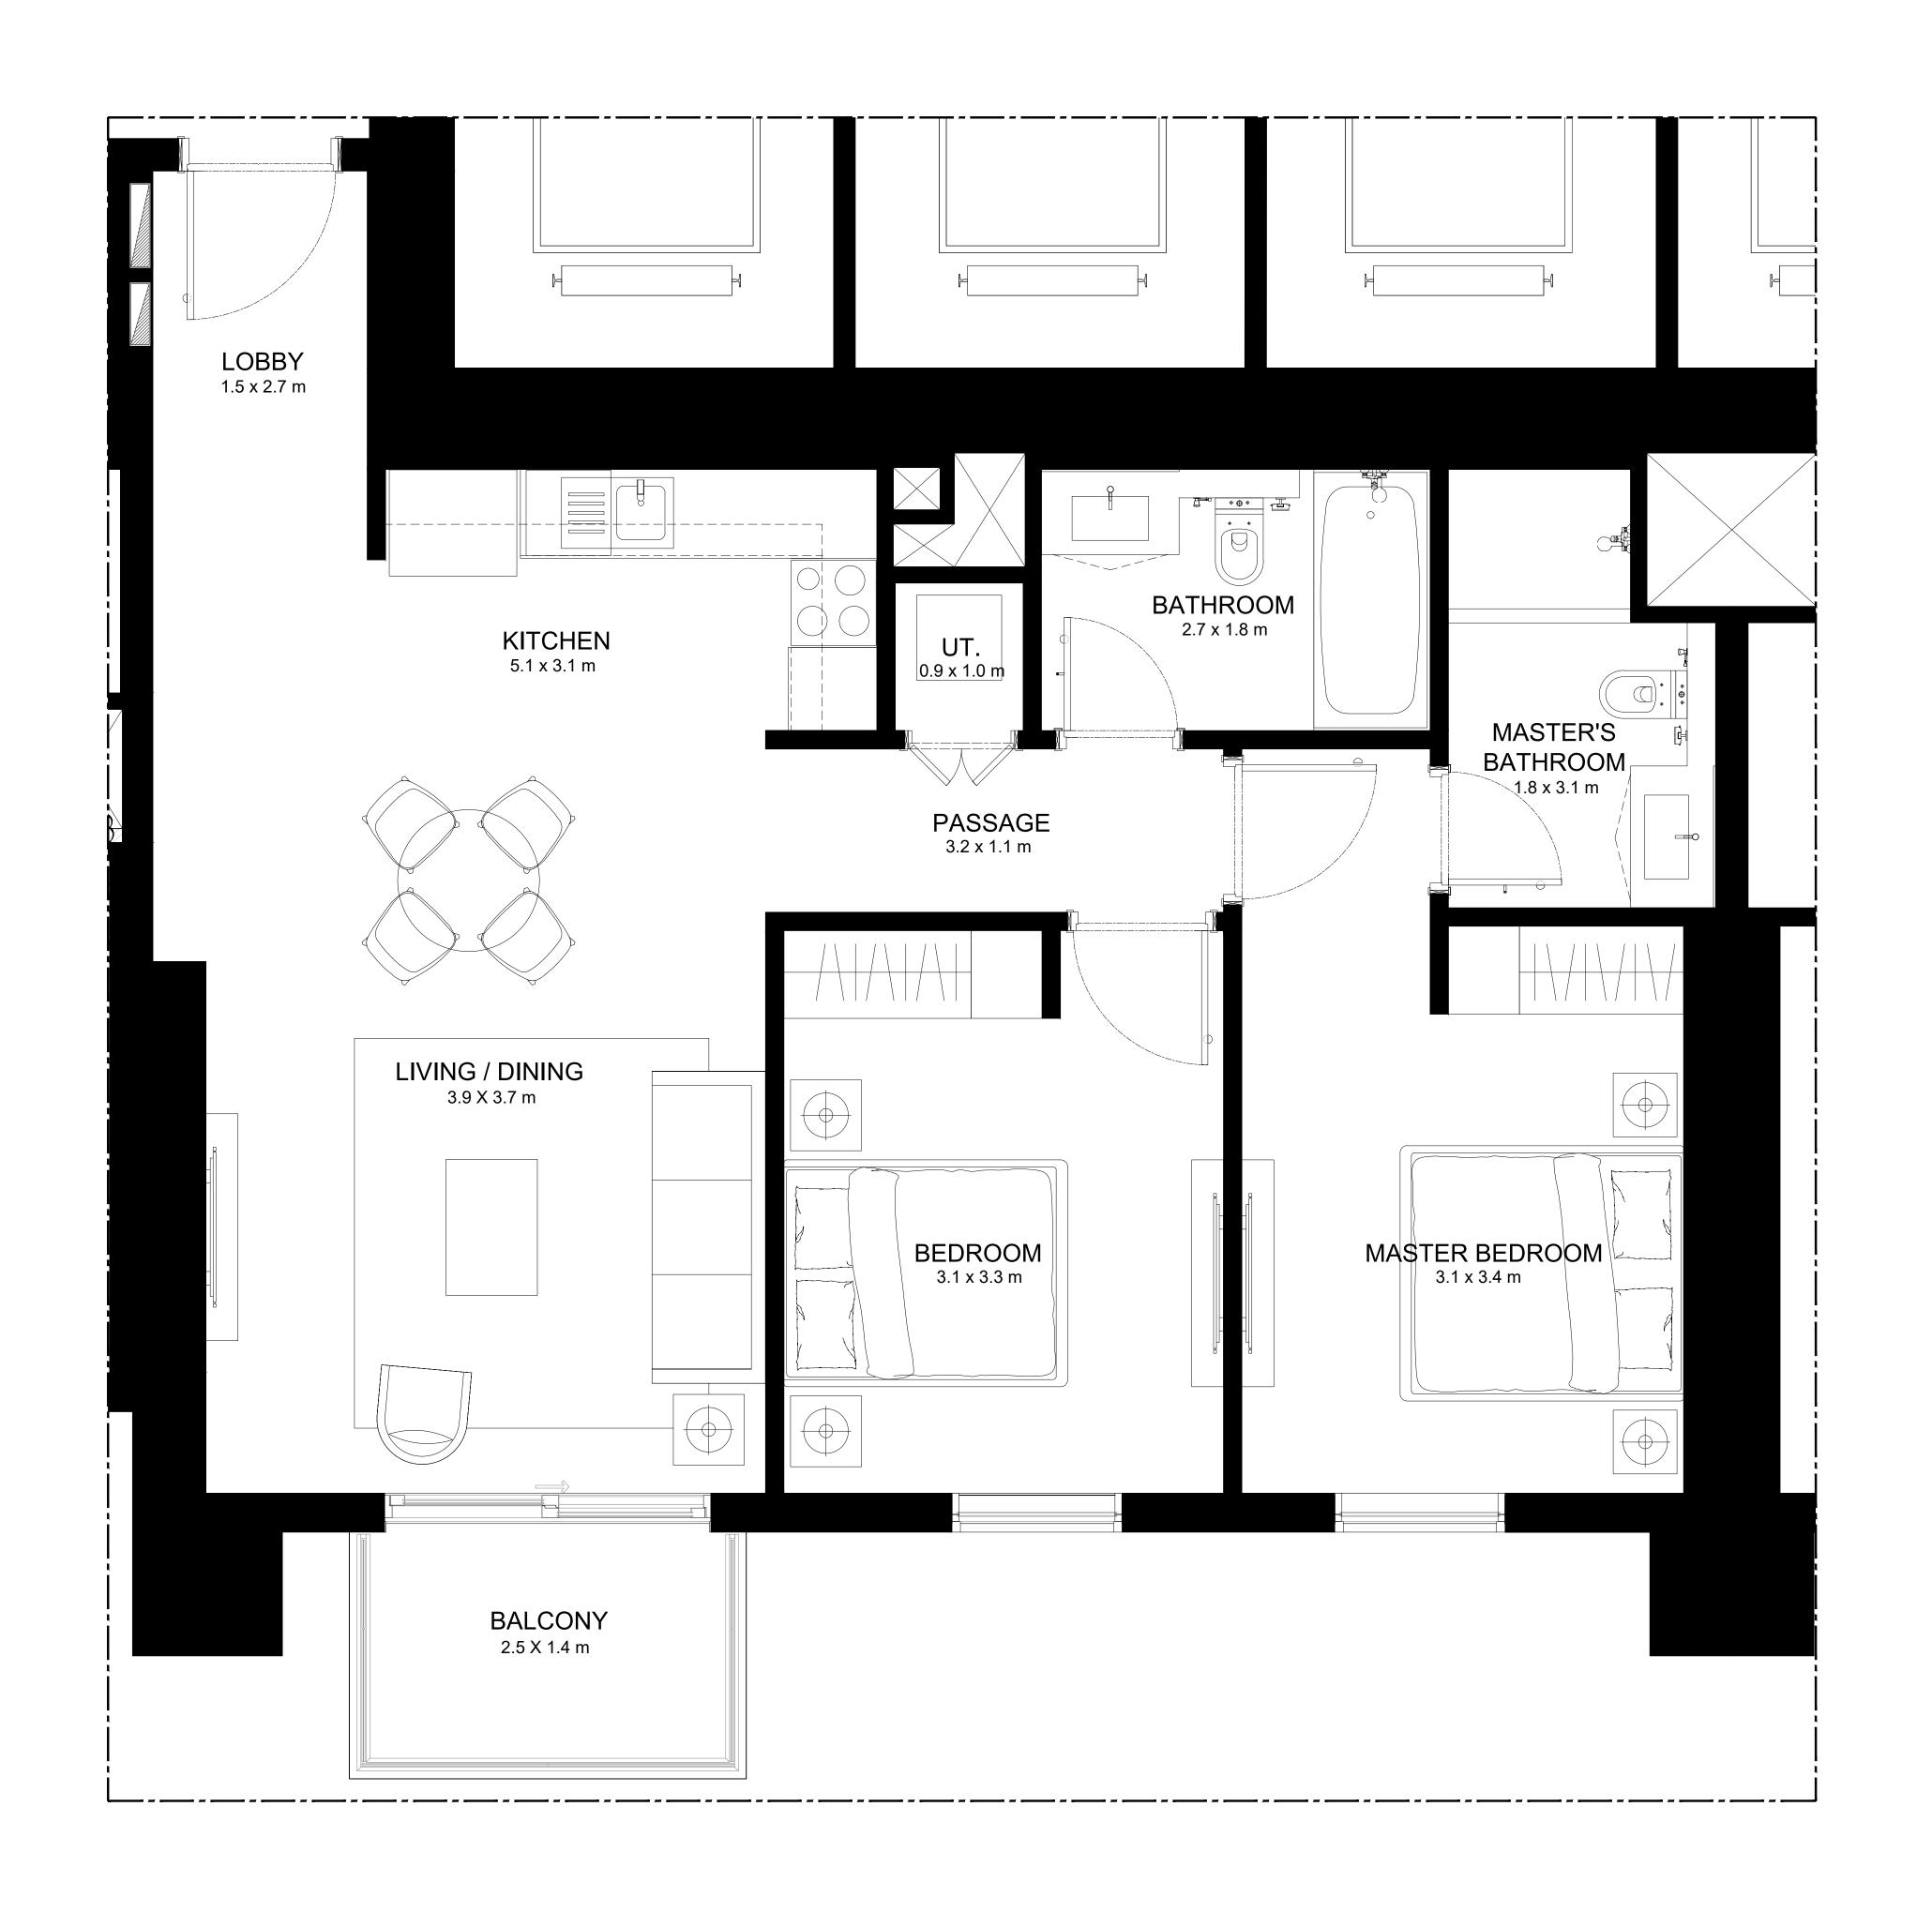

## 2 BEDROOM TYPE C1

| UNIT NUMBER | LEVEL        | SUITE AREA                  | BALCONY AREA               | TOTAL AREA                   |
|-------------|--------------|-----------------------------|----------------------------|------------------------------|
| 01          | 08-22, 24-39 | 954.65 SQ.FT.<br>88.69 SQ.M | 43.70 SQ.FT.<br>4.06 SQ.M. | 988.35 SQ.FT.<br>92.75 SQ.M. |
| 11          | 08-22, 24-39 | 950.78 SQ.FT.<br>88.33 SQ.M | 43.70 SQ.FT.<br>4.06 SQ.M. | 994.48 SQ.FT.<br>92.39 SQ.M. |

#### KEY PLAN

BURJ CROWN