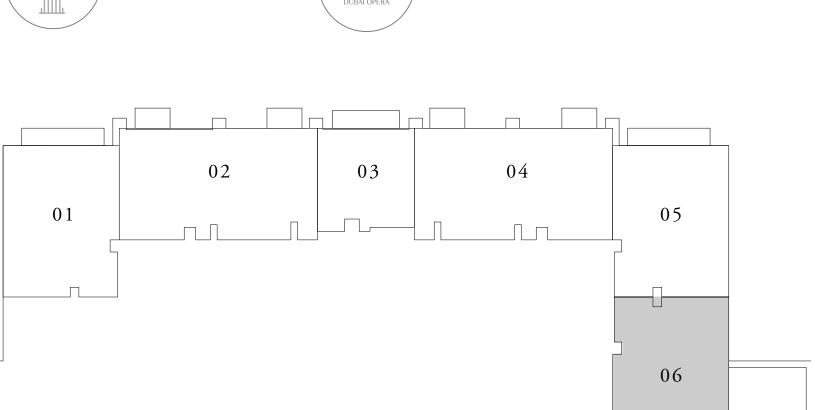

## 1 BEDROOM TYPE A1

| UNIT NUMBER | LEVEL | SUITE AREA                   | BALCONY AREA               | TOTAL AREA                   |
|-------------|-------|------------------------------|----------------------------|------------------------------|
| 03          | 01-02 | 577.16 SQ.FT.<br>53.62 SQ.M. | 44.35 SQ.FT.<br>4.12 SQ.M. | 621.51 SQ.FT.<br>57.74 SQ.M. |