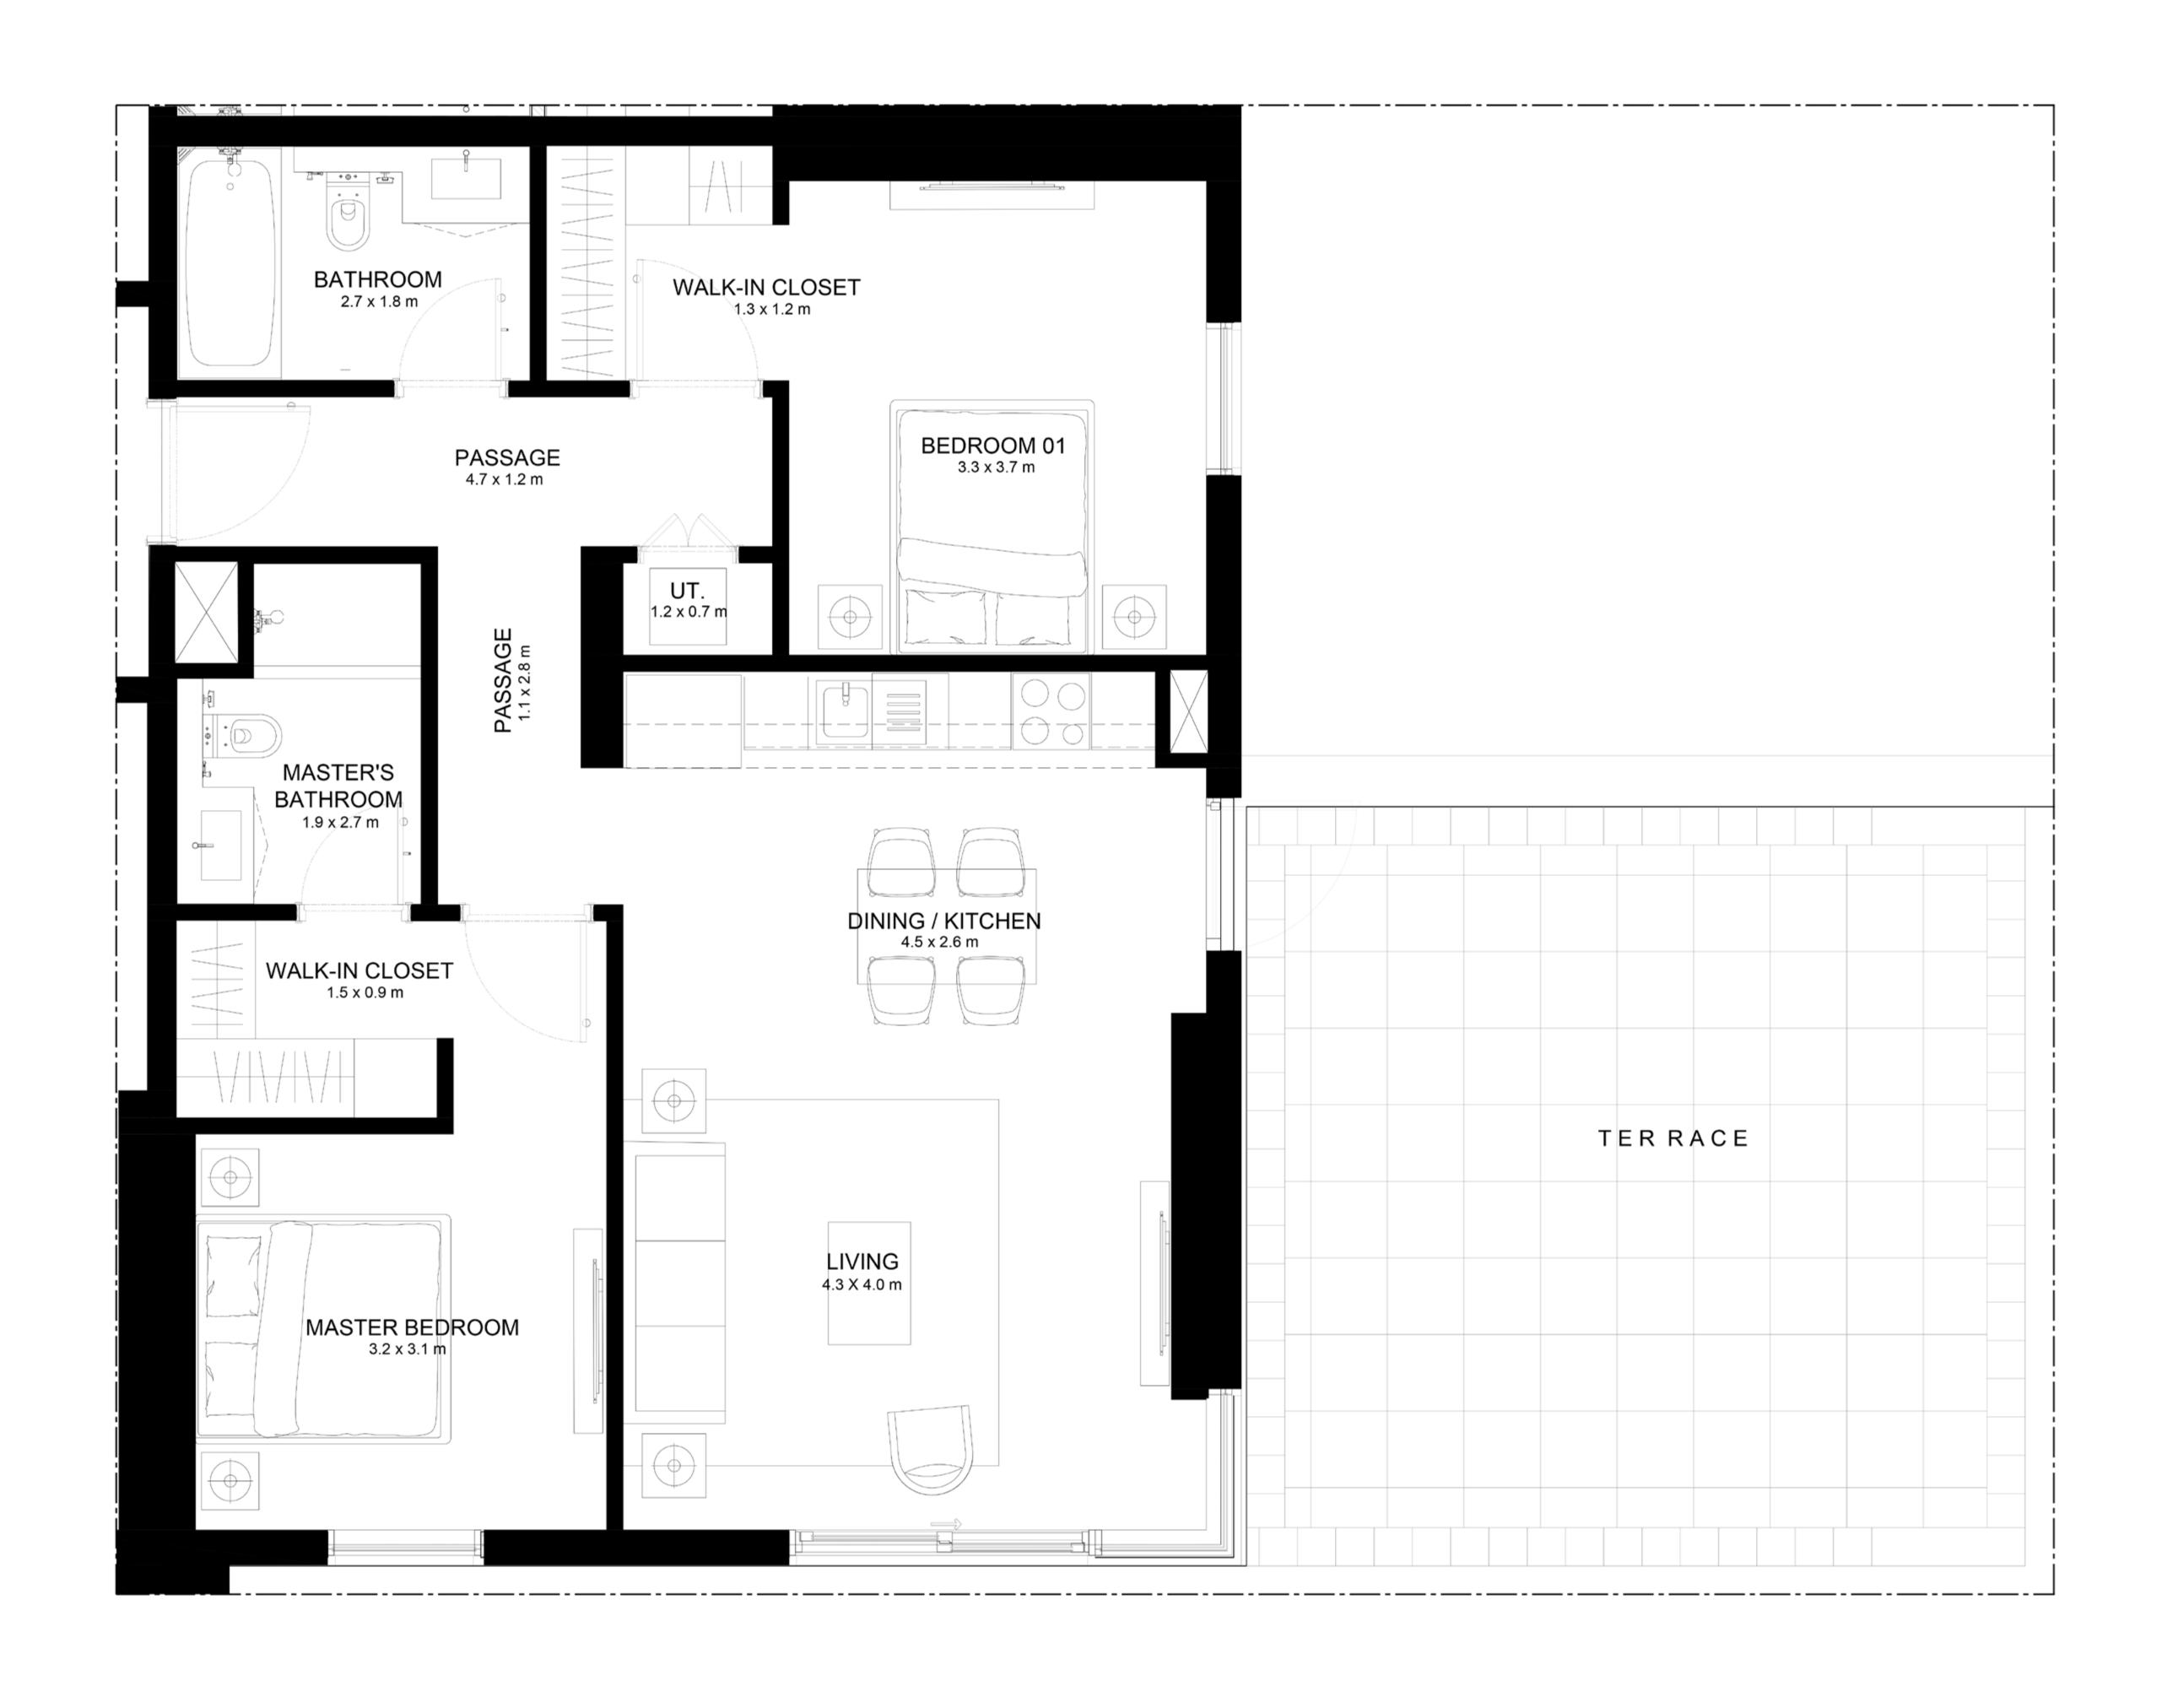

## 2 BEDROOM TYPE A4

| UNIT NUMBER | LEVEL | SUITE AREA                   | TERRACE AREA                 | TOTAL AREA                     |
|-------------|-------|------------------------------|------------------------------|--------------------------------|
| 06          | 07    | 980.27 SQ.FT.<br>91.07 SQ.M. | 397.40 SQ.FT.<br>36.49 SQ.M. | 1377.67 SQ.FT.<br>127.99 SQ.M. |