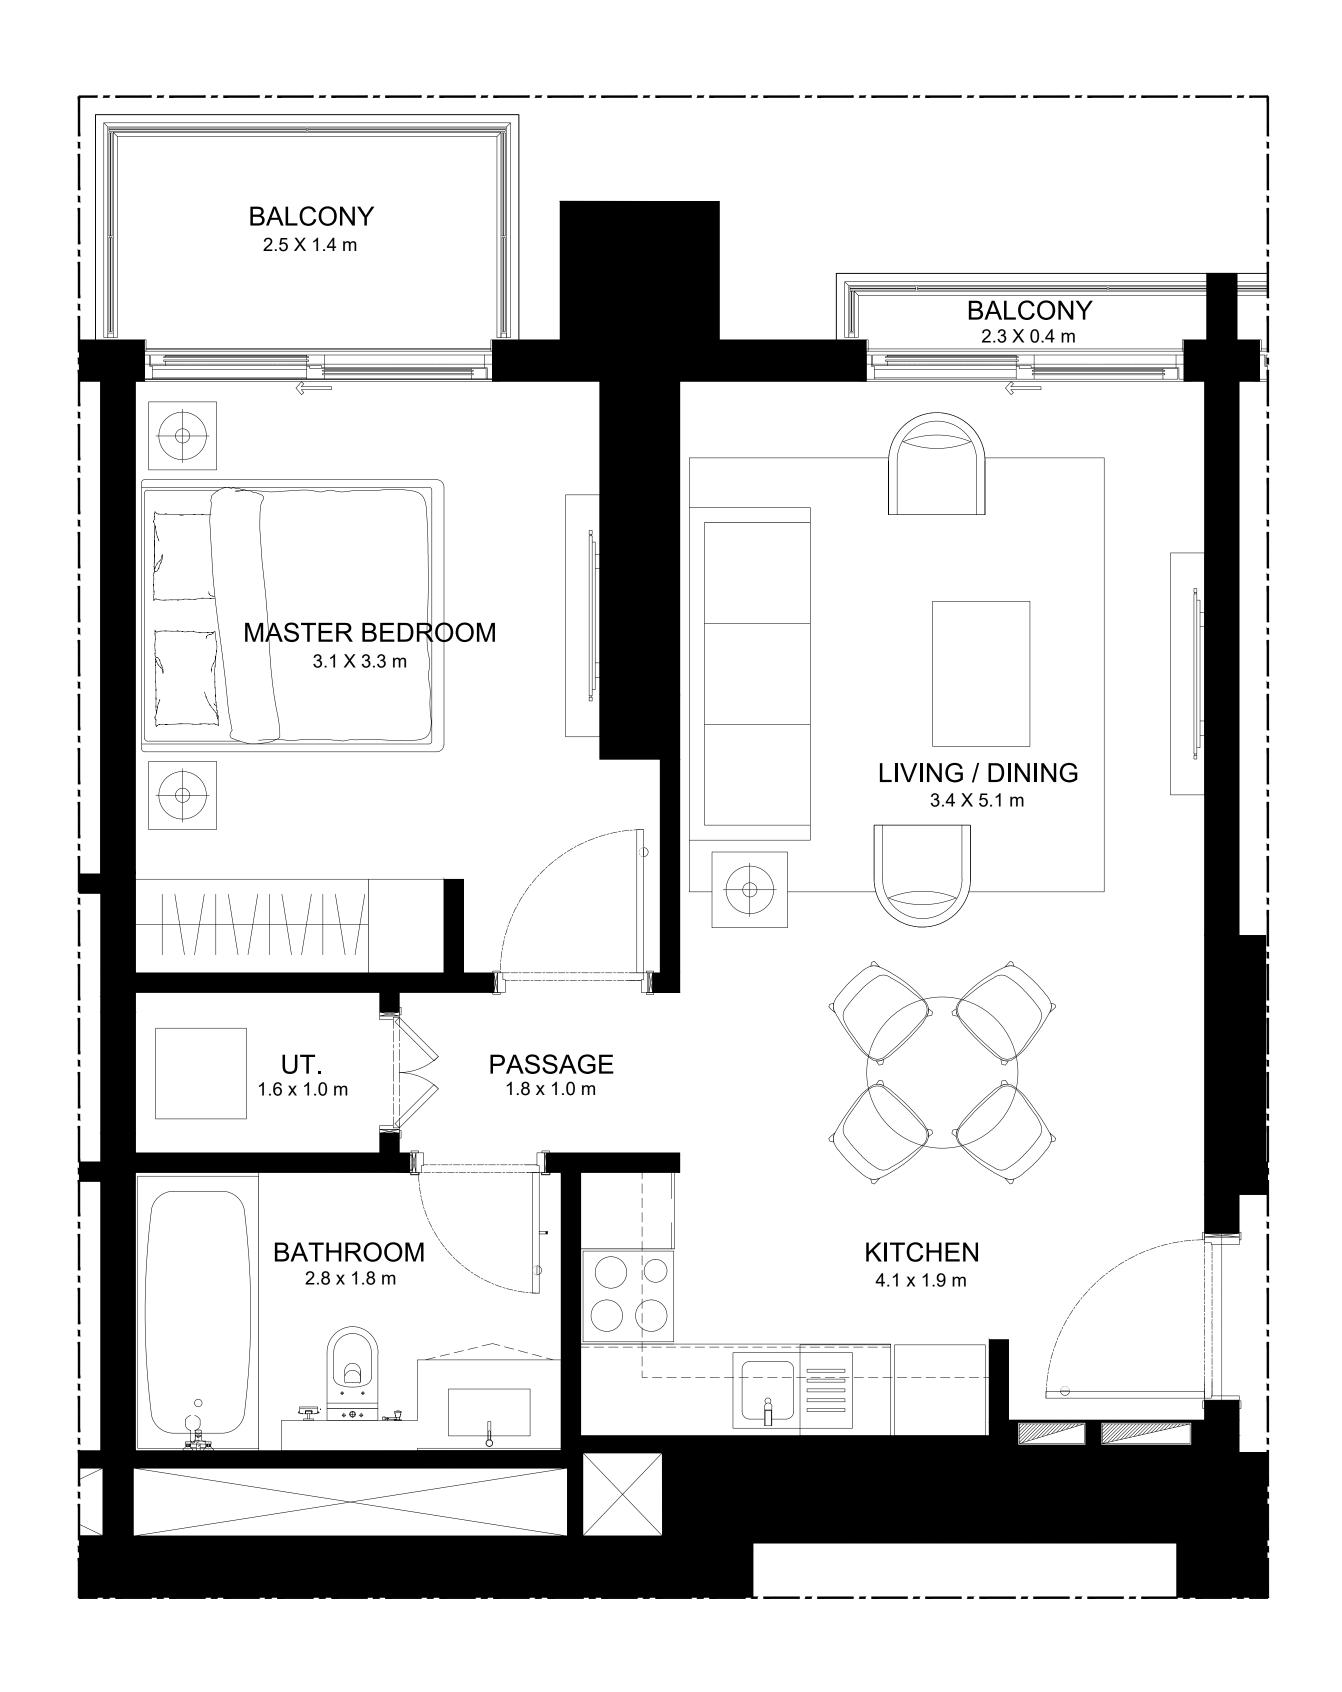

#### 1 BEDROOM TYPE B1

| UNIT NUMBER | LEVEL | SUITE AREA                   | BALCONY AREA               | TOTAL AREA                   |
|-------------|-------|------------------------------|----------------------------|------------------------------|
| 04          | 01-02 | 561.12 SQ.FT.<br>52.13 SQ.M. | 44.35 SQ.FT.<br>4.12 SQ.M. | 605.47 SQ.FT.<br>56.25 SQ.M. |