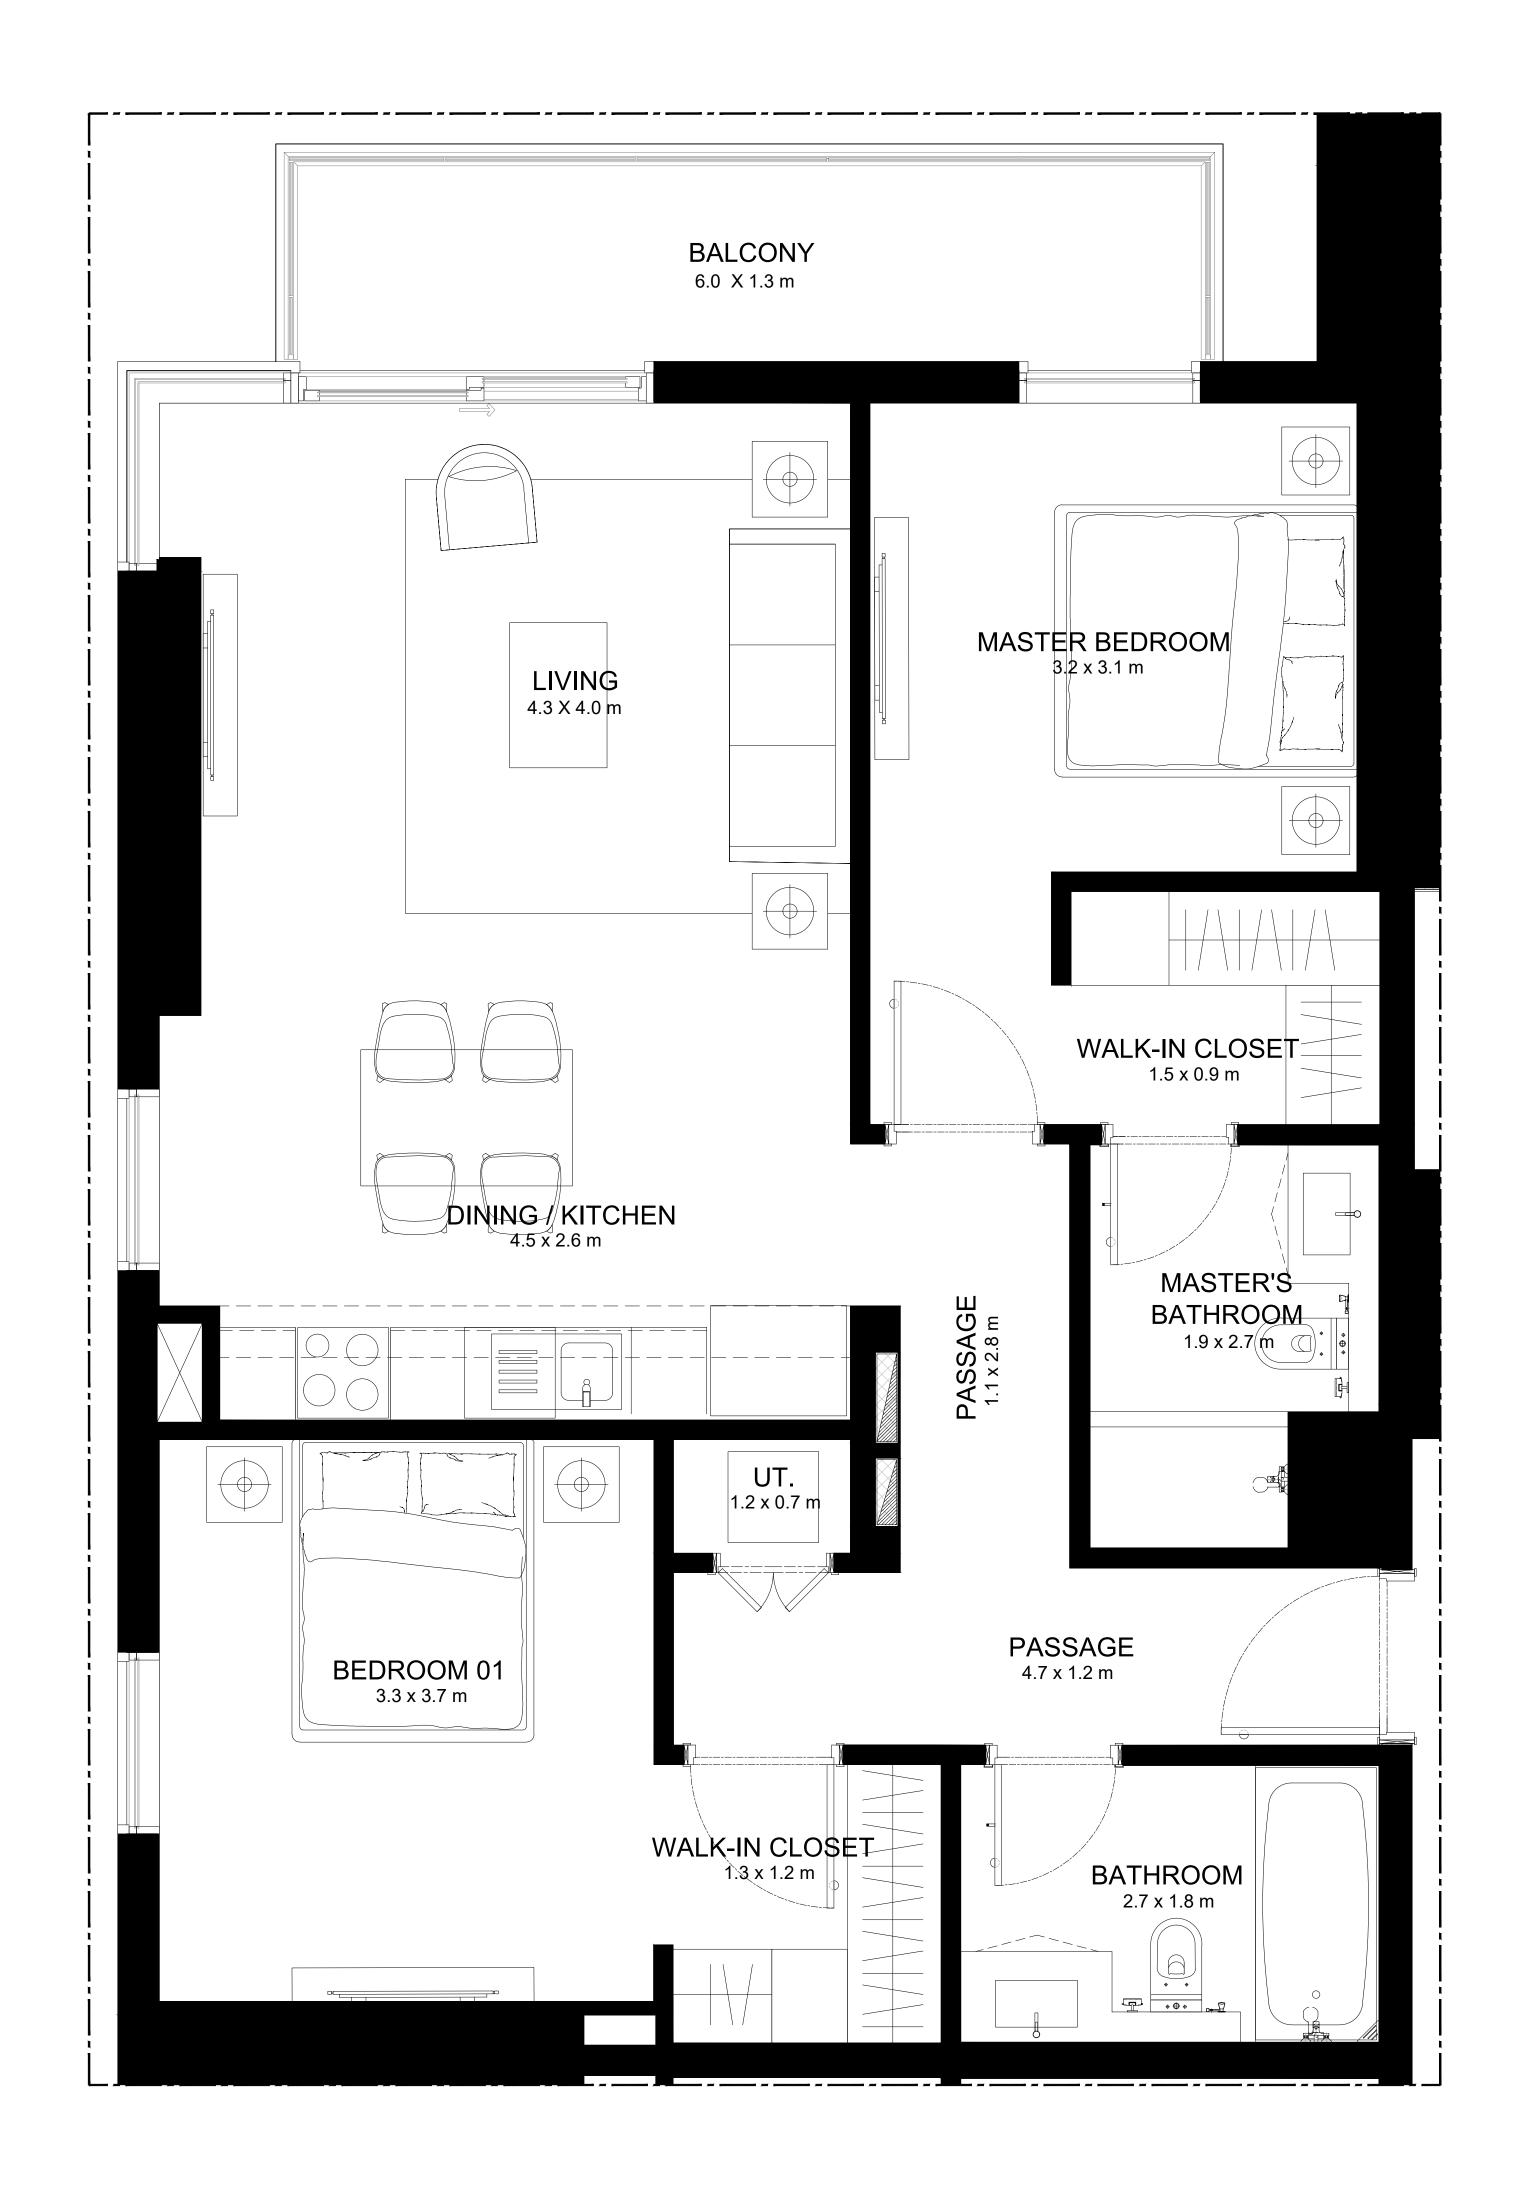

## 1 BEDROOM TYPE A1

| UNIT NUMBER | LEVEL | SUITE AREA                   | BALCONY AREA               | TOTAL AREA                   |
|-------------|-------|------------------------------|----------------------------|------------------------------|
| 03          | 01-02 | 577.16 SQ.FT.<br>53.62 SQ.M. | 44.35 SQ.FT.<br>4.12 SQ.M. | 621.51 SQ.FT.<br>57.74 SQ.M. |