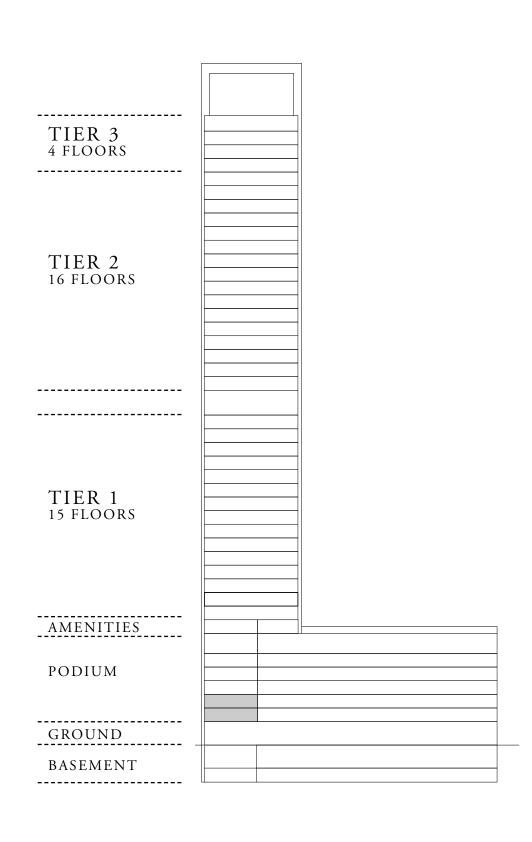

KEY PLAN

TIER 3
4 FLOORS

TIER 2
16 FLOORS

TIER 1
15 FLOORS

AMENITIES

PODIUM

GROUND

BASEMENT