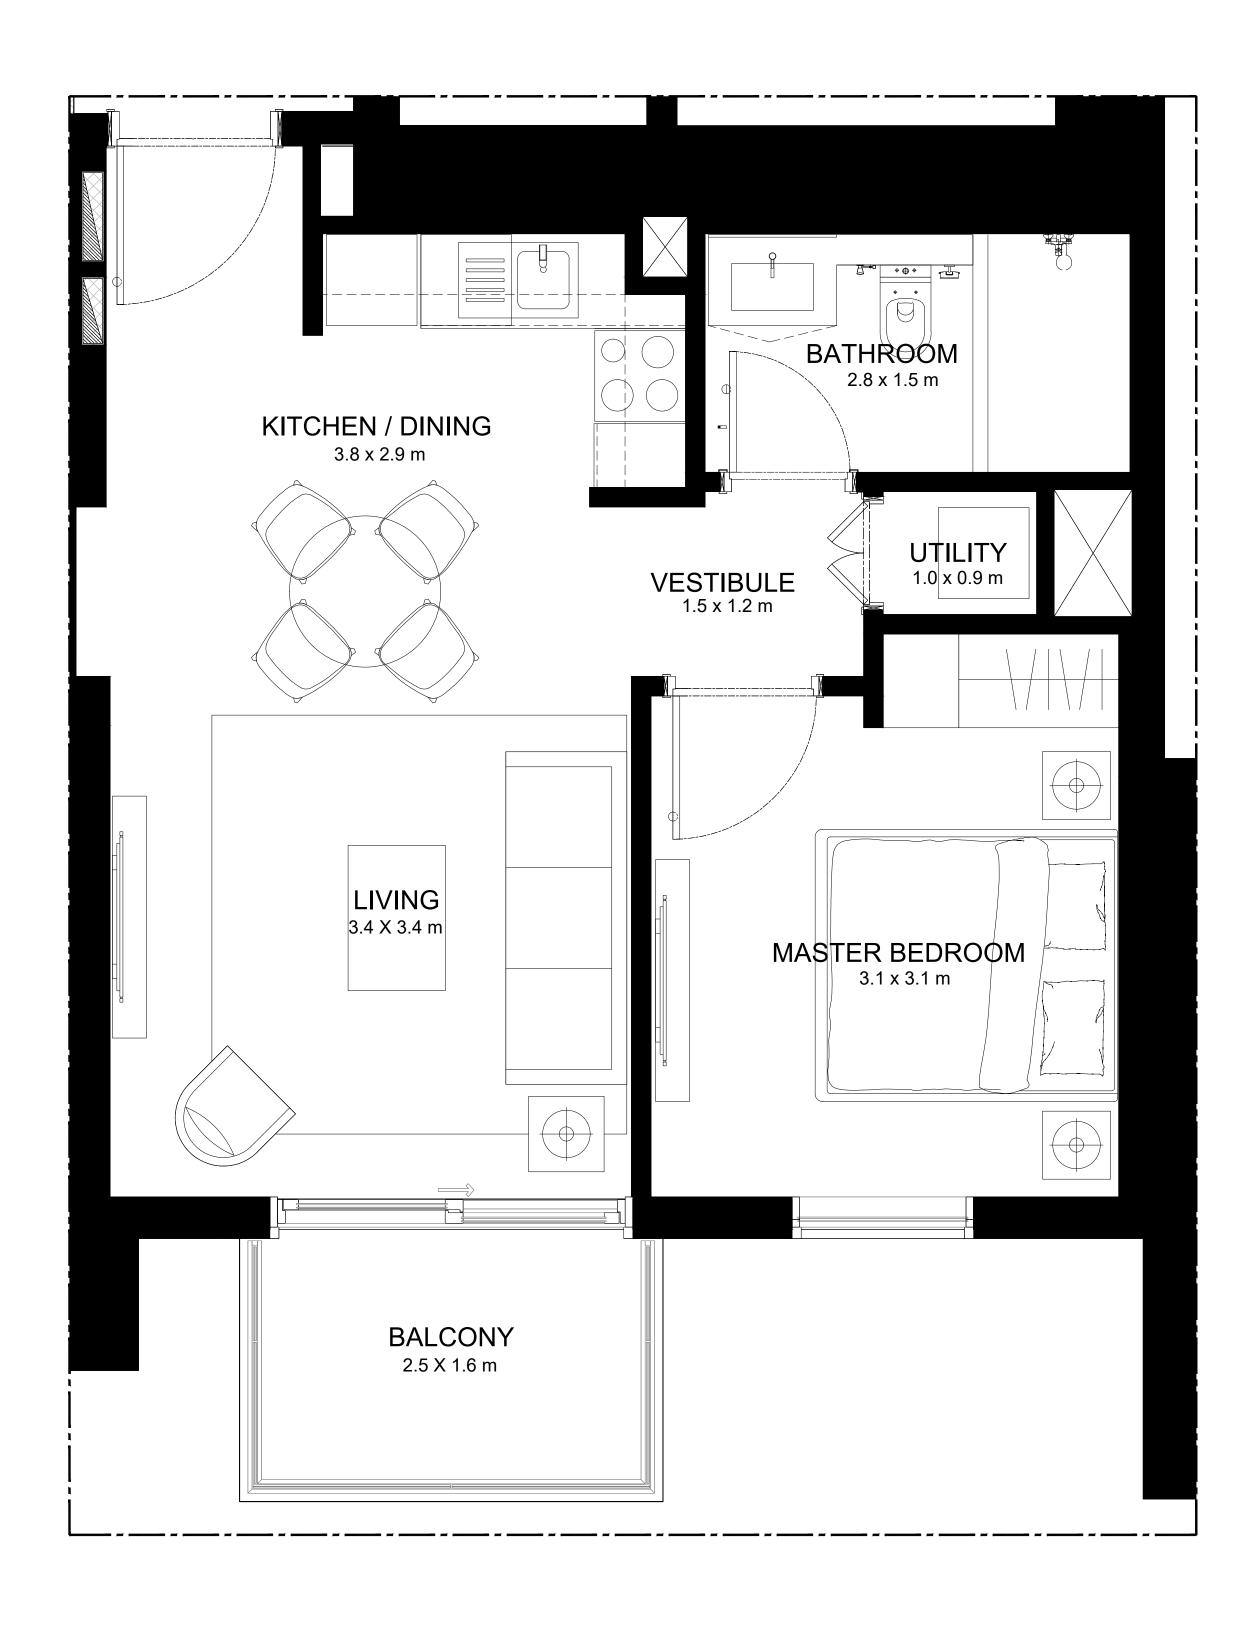

#### 1 BEDROOM TYPE D2

| UNIT NUMBER | LEVEL | SUITE AREA                   | BALCONY AREA               | TOTAL AREA                   |
|-------------|-------|------------------------------|----------------------------|------------------------------|
| 02 & 10     | 40-43 | 534.32 SQ.FT.<br>49.64 SQ.M. | 50.70 SQ.FT.<br>4.71 SQ.M. | 585.02 SQ.FT.<br>54.35 SQ.M. |