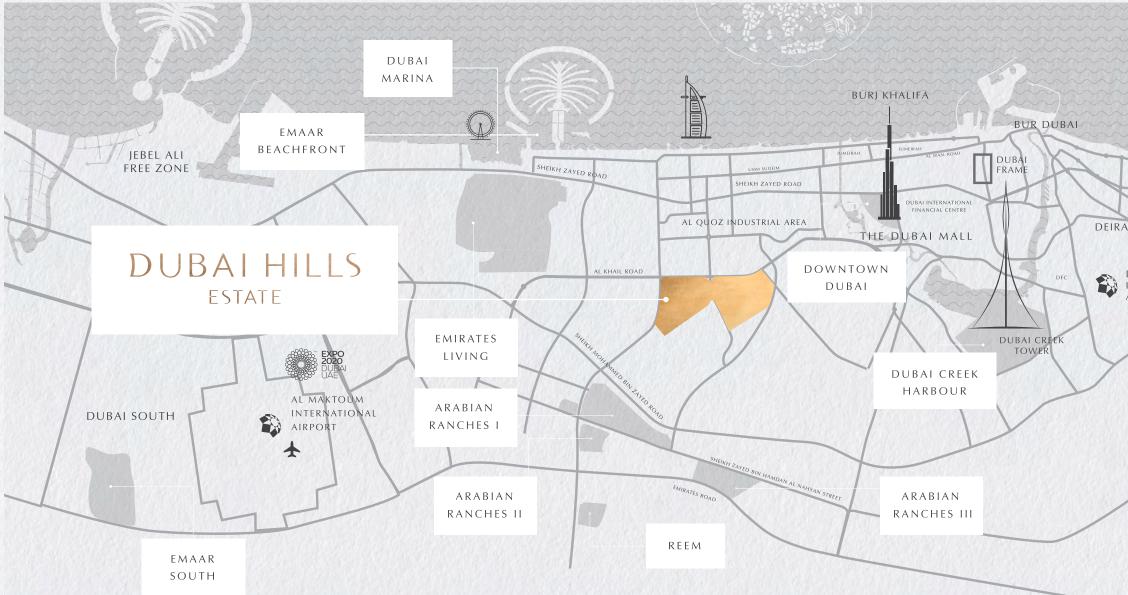

## THE GREEN HEART OF DUBAI

Ordinary has no home at Dubai Hills Estate. Surrounded by pristine fairways and lush gardens with stunning views of the Burj Khalifa, your new address is a masterfully-planned oasis.

> 20 MINS' DRIVE

to Downtown Dubai and Dubai Marina EASY ACCESS to Latifa bint Hamdan Street