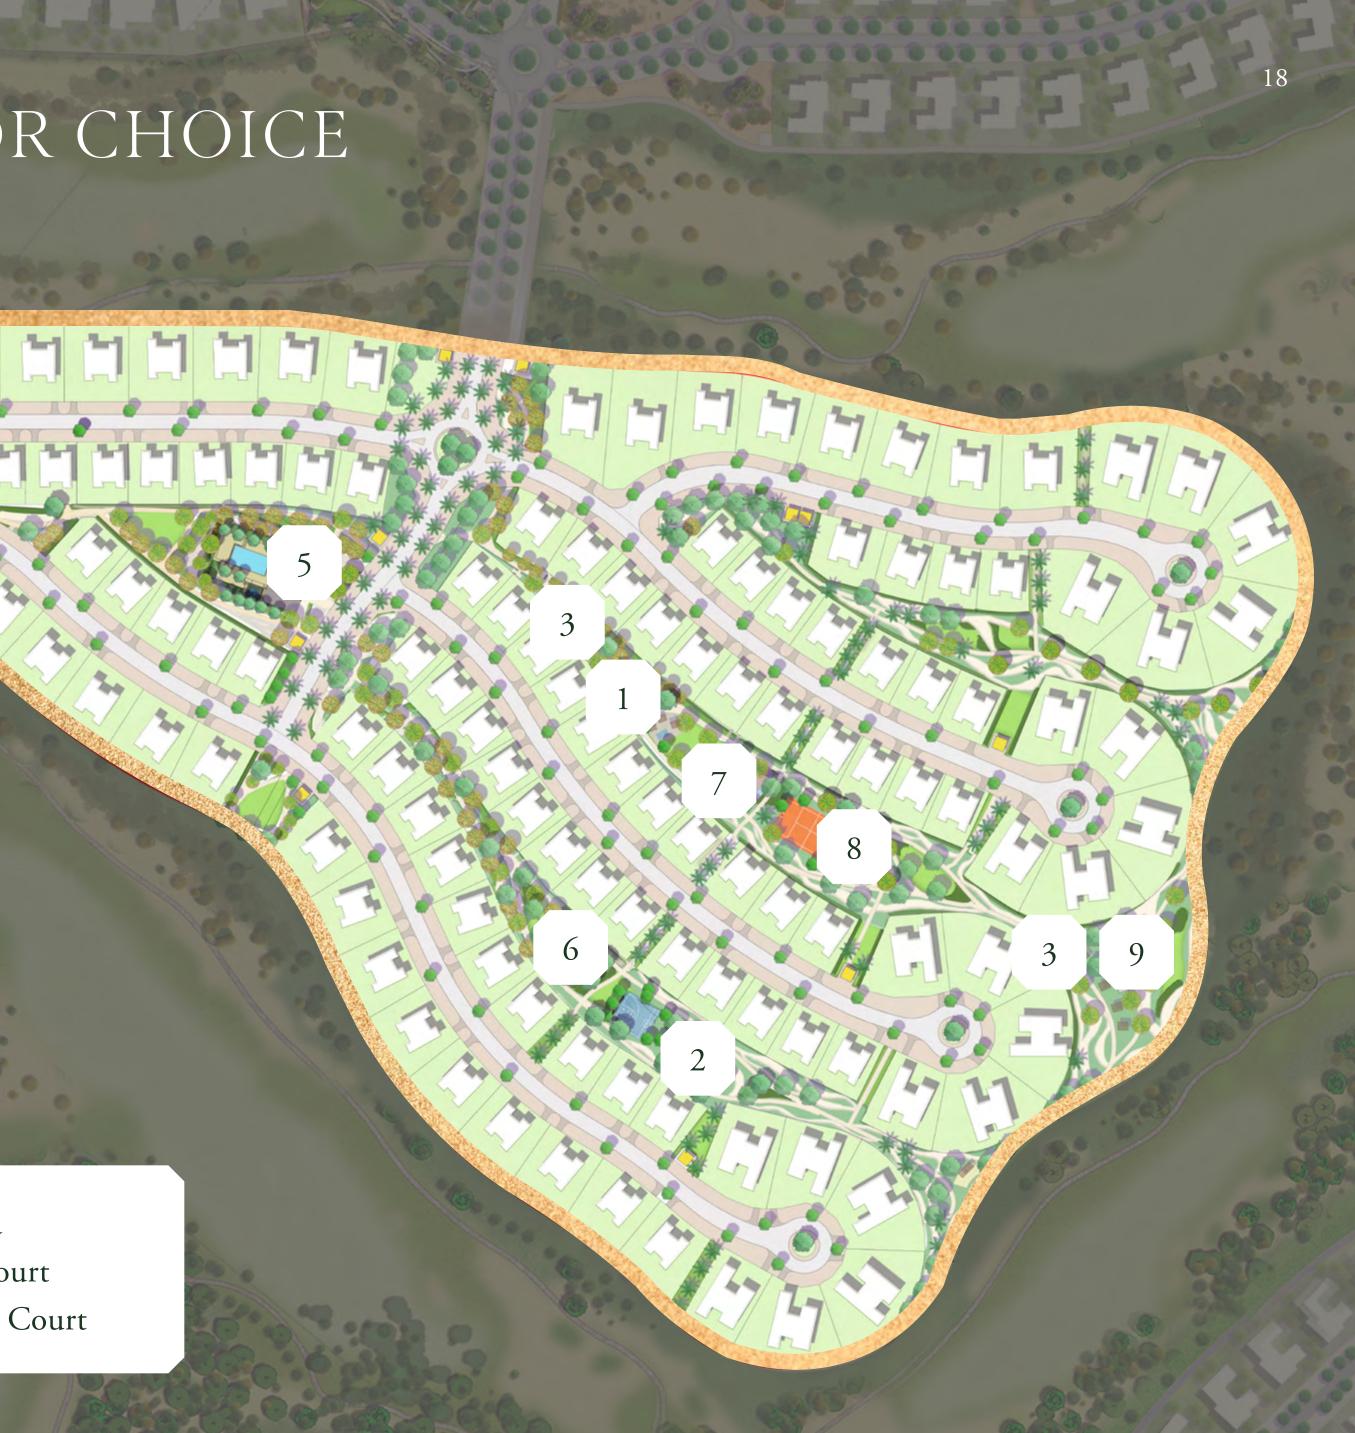

## Amenities PREPARE TO BE SPOILT FOR CHOICE

- 2 / Outdoor Fitness
- 3 / Picnic Area

4 / Volleyball Court

- 5 / Clubhouse with Swimming Pool
- 6 / Basketball Half Court

- 7 / Play Area
- 8 / Sports Court

9 / Petanque Court