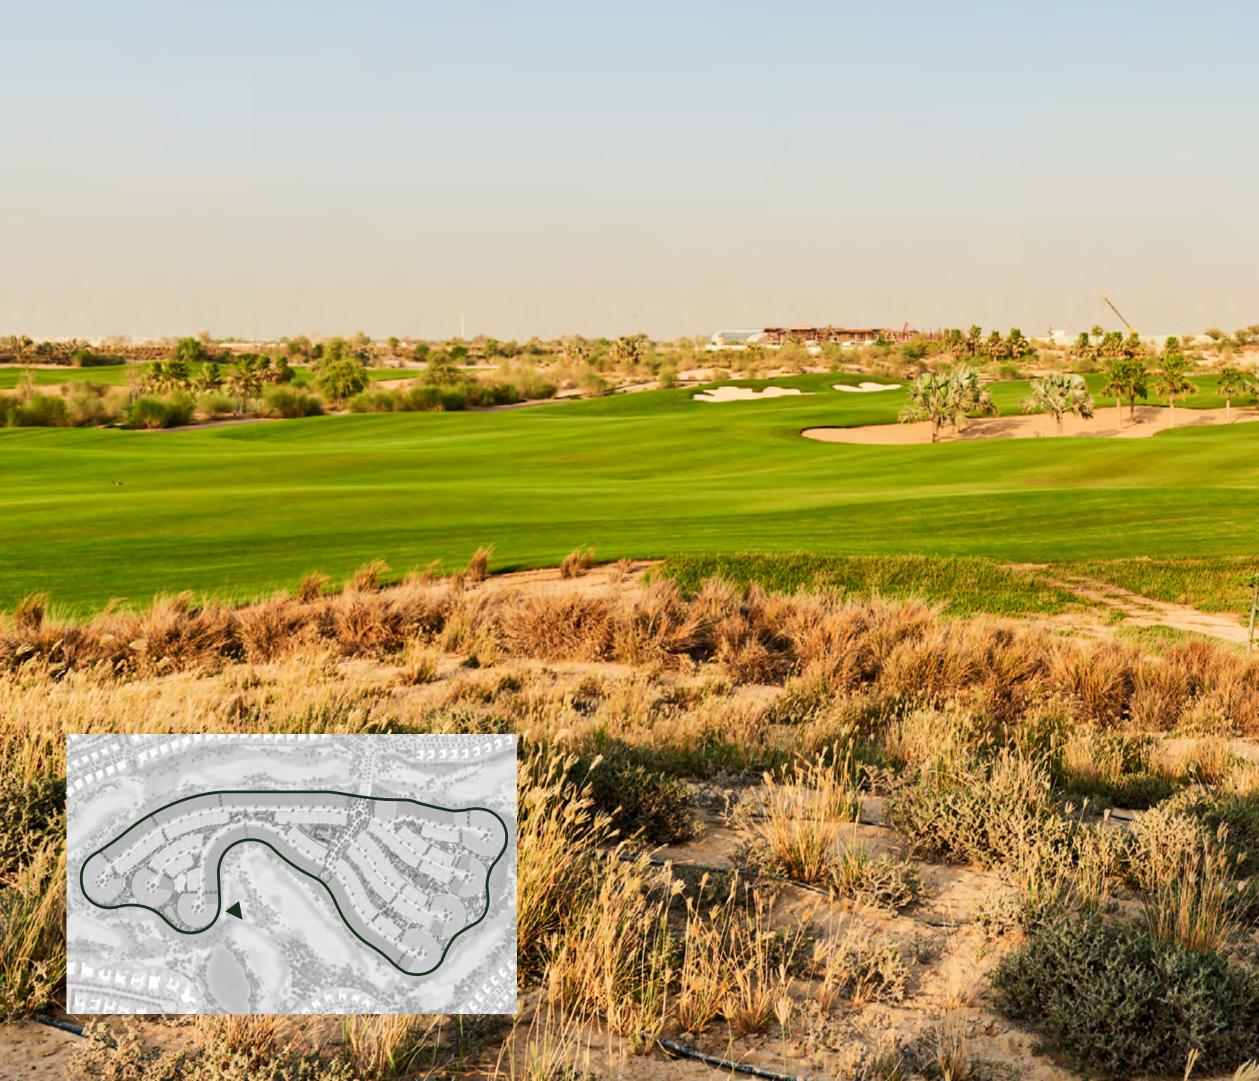

#### Dubai Hills Golf Course

Ν

7

Golf Place

Where pristine fairways meet stunning views of the and the rest is up to you.

100

11

ł

## YOUR GREATEST ROUND OF GOLF AT YOUR DOORSTEP.

LUTT -

Dubai Hills Golf Club

## AN EMBLEM OF SOPHISTICATION

Dubai Hills Golf Club encompasses 1.2 millions sqm of meticulously manicured fairways (the size of 63 football fields).

Set against the backdrop of Burj Khalifa and Downtown Dubai, with a glorious outward nine, the fully-functional golf course is bound to inspire your peak performance.