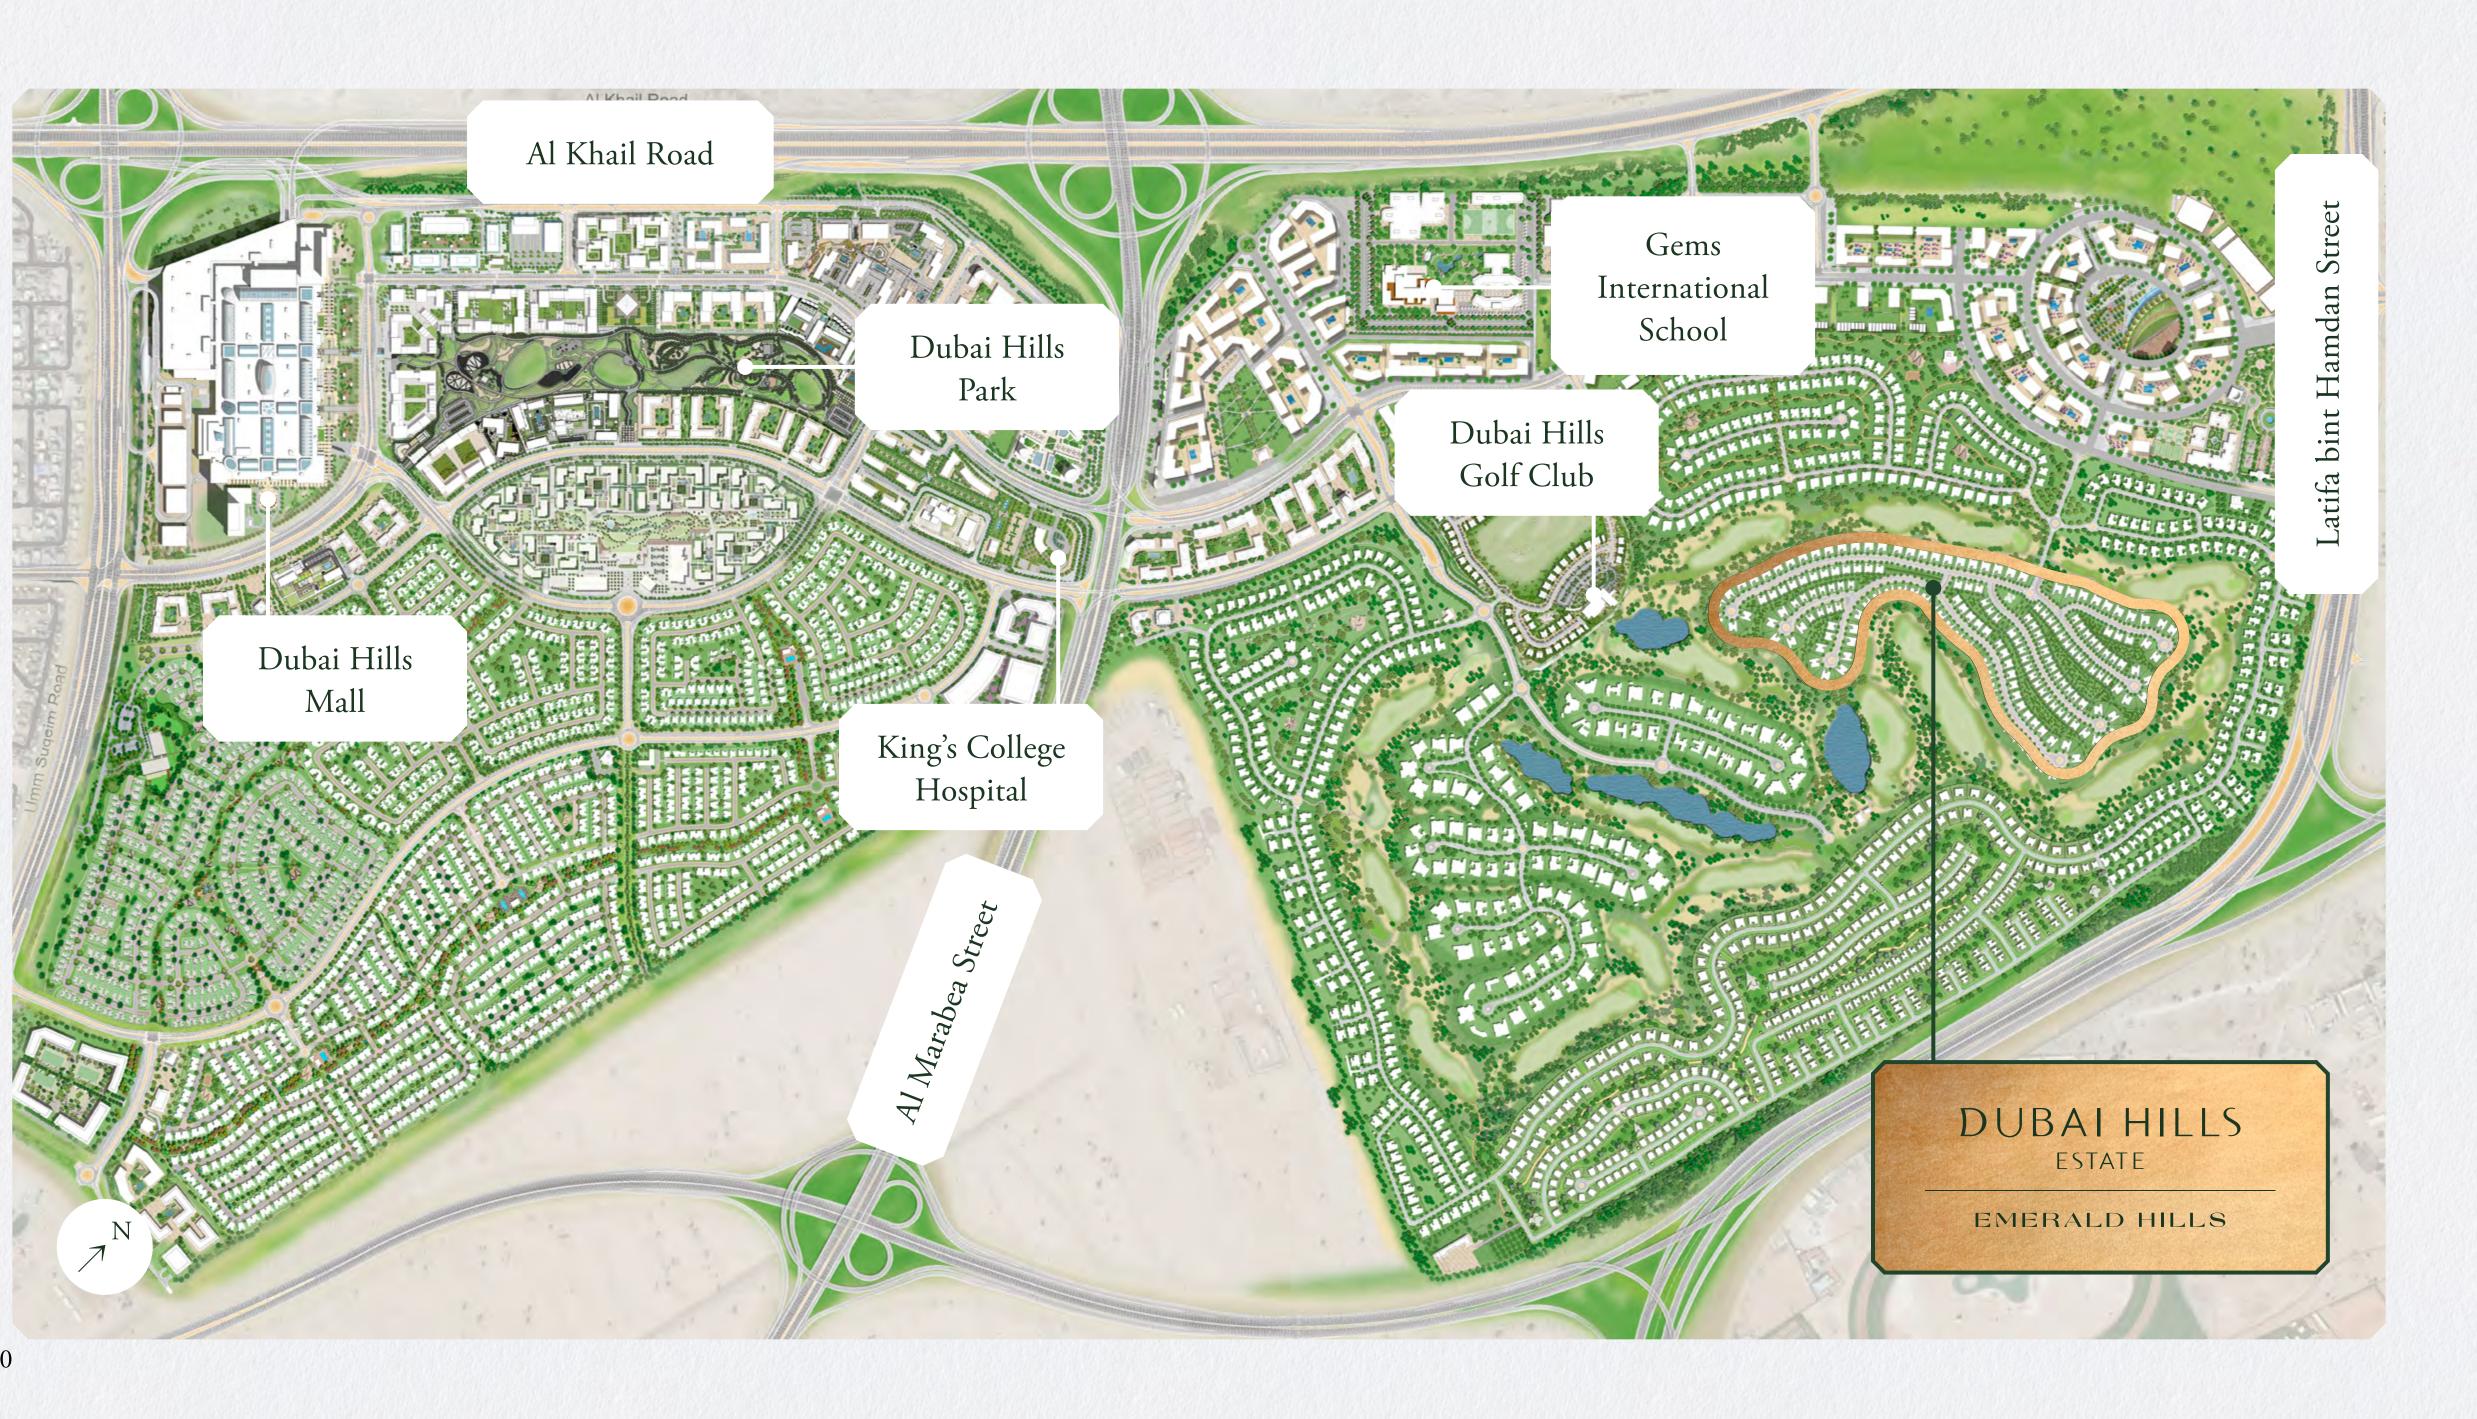

#### Location

## THE GREEN HEART OF DUBAI

Ordinary has no home at Dubai Hills Estate. Surrounded by pristine fairways and lush gardens with stunning views of the Burj Khalifa, your new address is a masterfully-planned oasis.

> 20 MINS' DRIVE

to Downtown Dubai and Dubai Marina EASY ACCESS to Latifa bint Hamdan Street