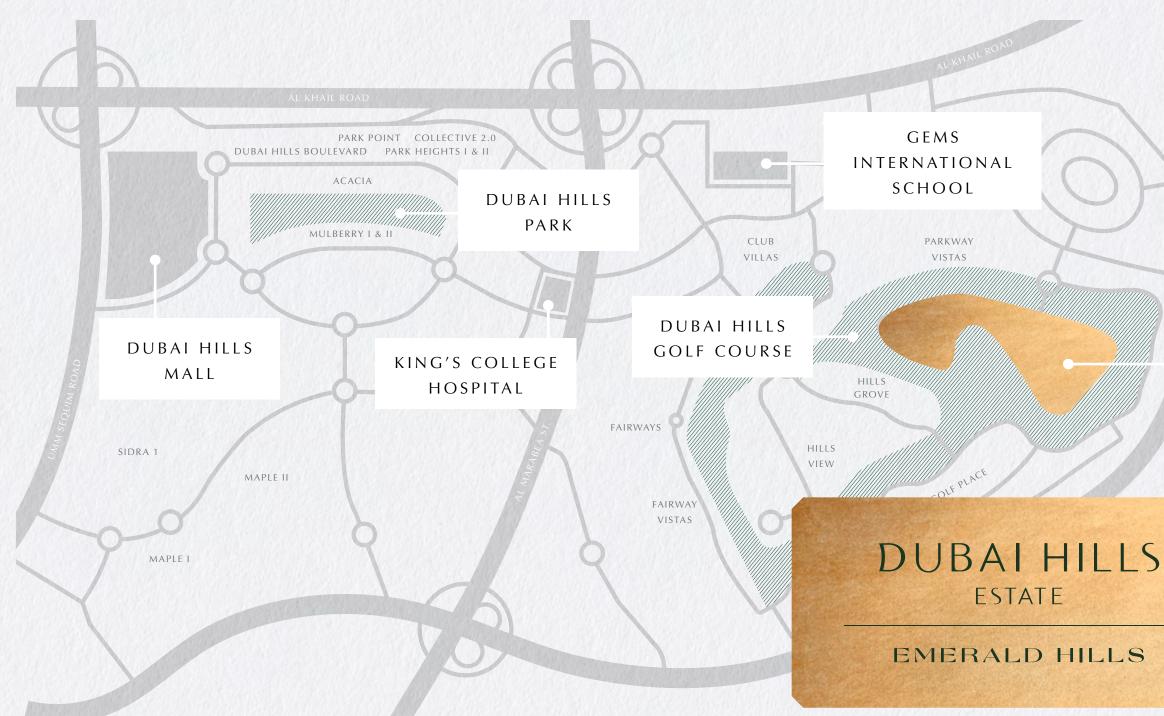

#### Location

## THE GREEN HEART OF DUBAI

Ordinary has no home at Dubai Hills Estate. Surrounded by pristine fairways and lush gardens with stunning views of the Burj Khalifa, your new address is a masterfully-planned oasis.

> 20 MINS' DRIVE

to Downtown Dubai and Dubai Marina EASY ACCESS to Latifa bint Hamdan Street