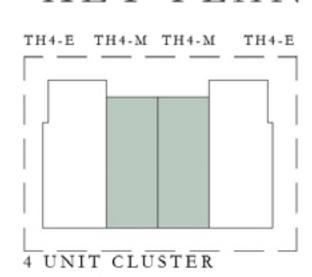

#### TYPE A

| UNIT                             | TOTAL AREA      |              |
|----------------------------------|-----------------|--------------|
| TH4 - M                          | 1,936.21 SQ.FT. | 179.88 SQ.M. |
| TH5 - M2<br>TH6 - M3<br>TH7 - M2 | 1,941.05 SQ.FT. | 180.33 SQ.M. |
| TH6 - M2<br>TH8 - M2             | 1,940.09 SQ.FT. | 180.24 SQ.M. |
| TH7 - M4<br>TH8 - M5             | 1,941.48 SQ.FT. | 180.37 SQ.M. |
| TH8 - M3                         | 1,940.73 SQ.FT. | 180.30 SQ.M. |

#### KEY PLAN