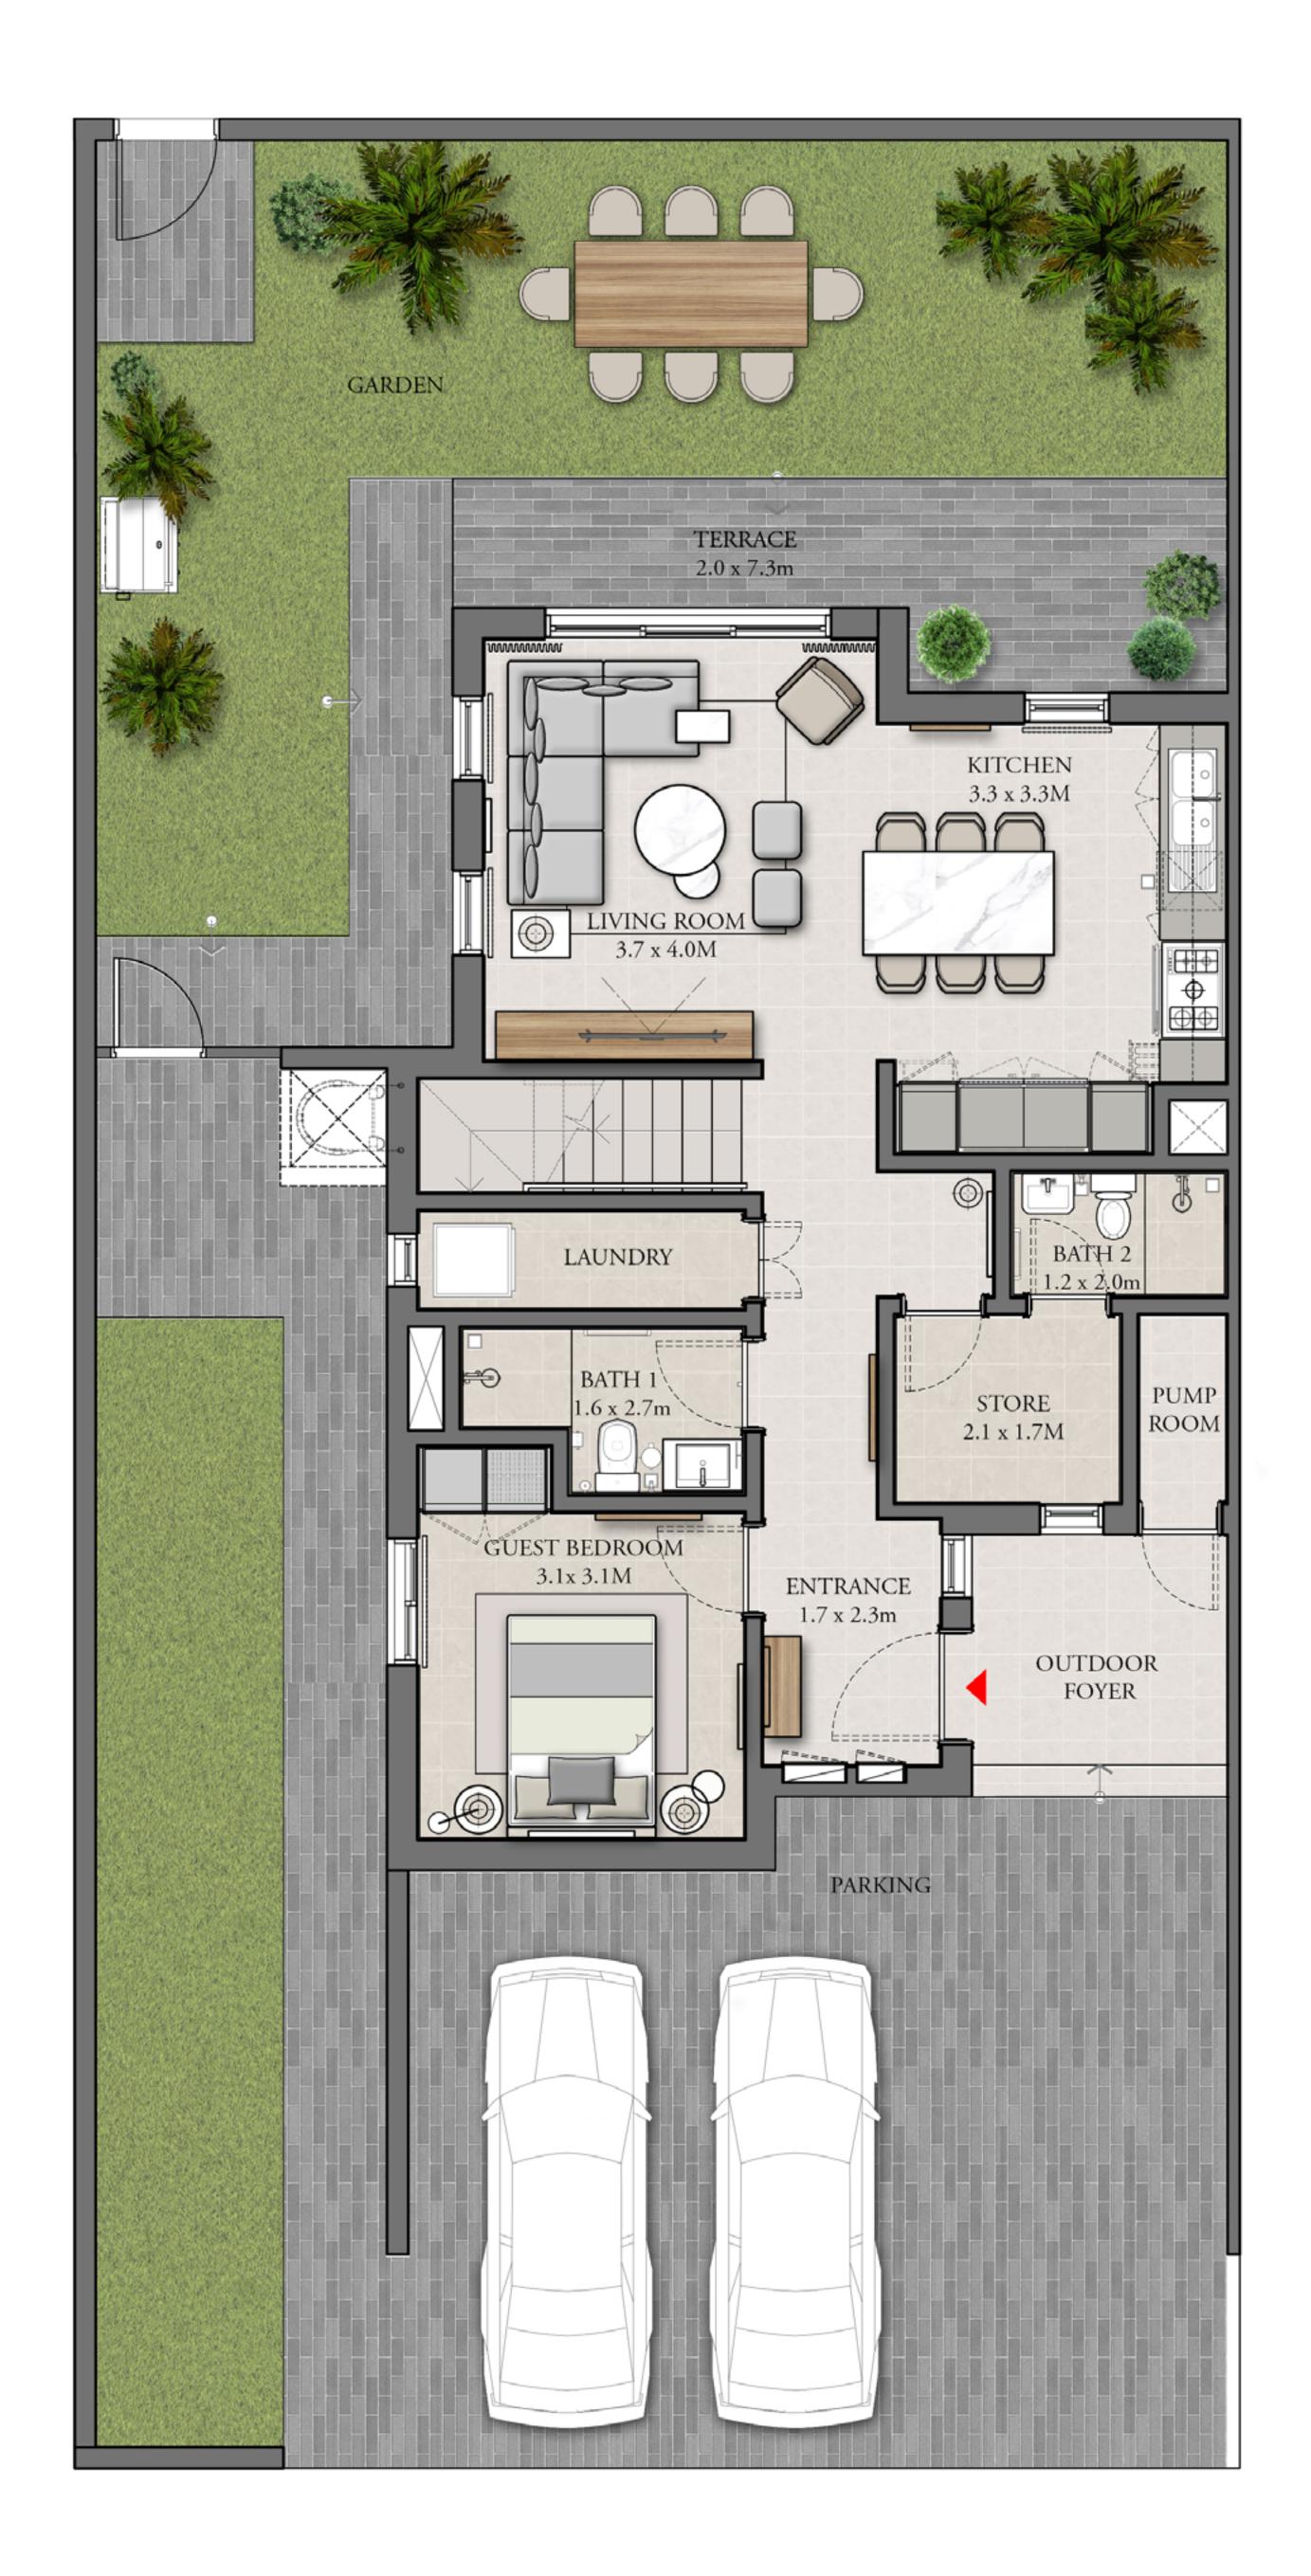

## EMAAR SOUTH

#### STYLE 1

# 3 BEDROOM

#### TYPE B

| UNIT                                                     | TOTAL AREA      |              |
|----------------------------------------------------------|-----------------|--------------|
| TH5 - M1<br>TH5 - M3<br>TH6 - M1<br>TH7 - M5<br>TH8 - M6 | 2,077.22 SQ.FT. | 192.98 SQ.M. |
| TH6 - M4                                                 | 2,076.36 SQ.FT. | 192.90 SQ.M. |
| TH7 - M1<br>TH7 - M3<br>TH8 - M1<br>TH8 - M4             | 2,078.08 SQ.FT. | 193.06 SQ.M. |