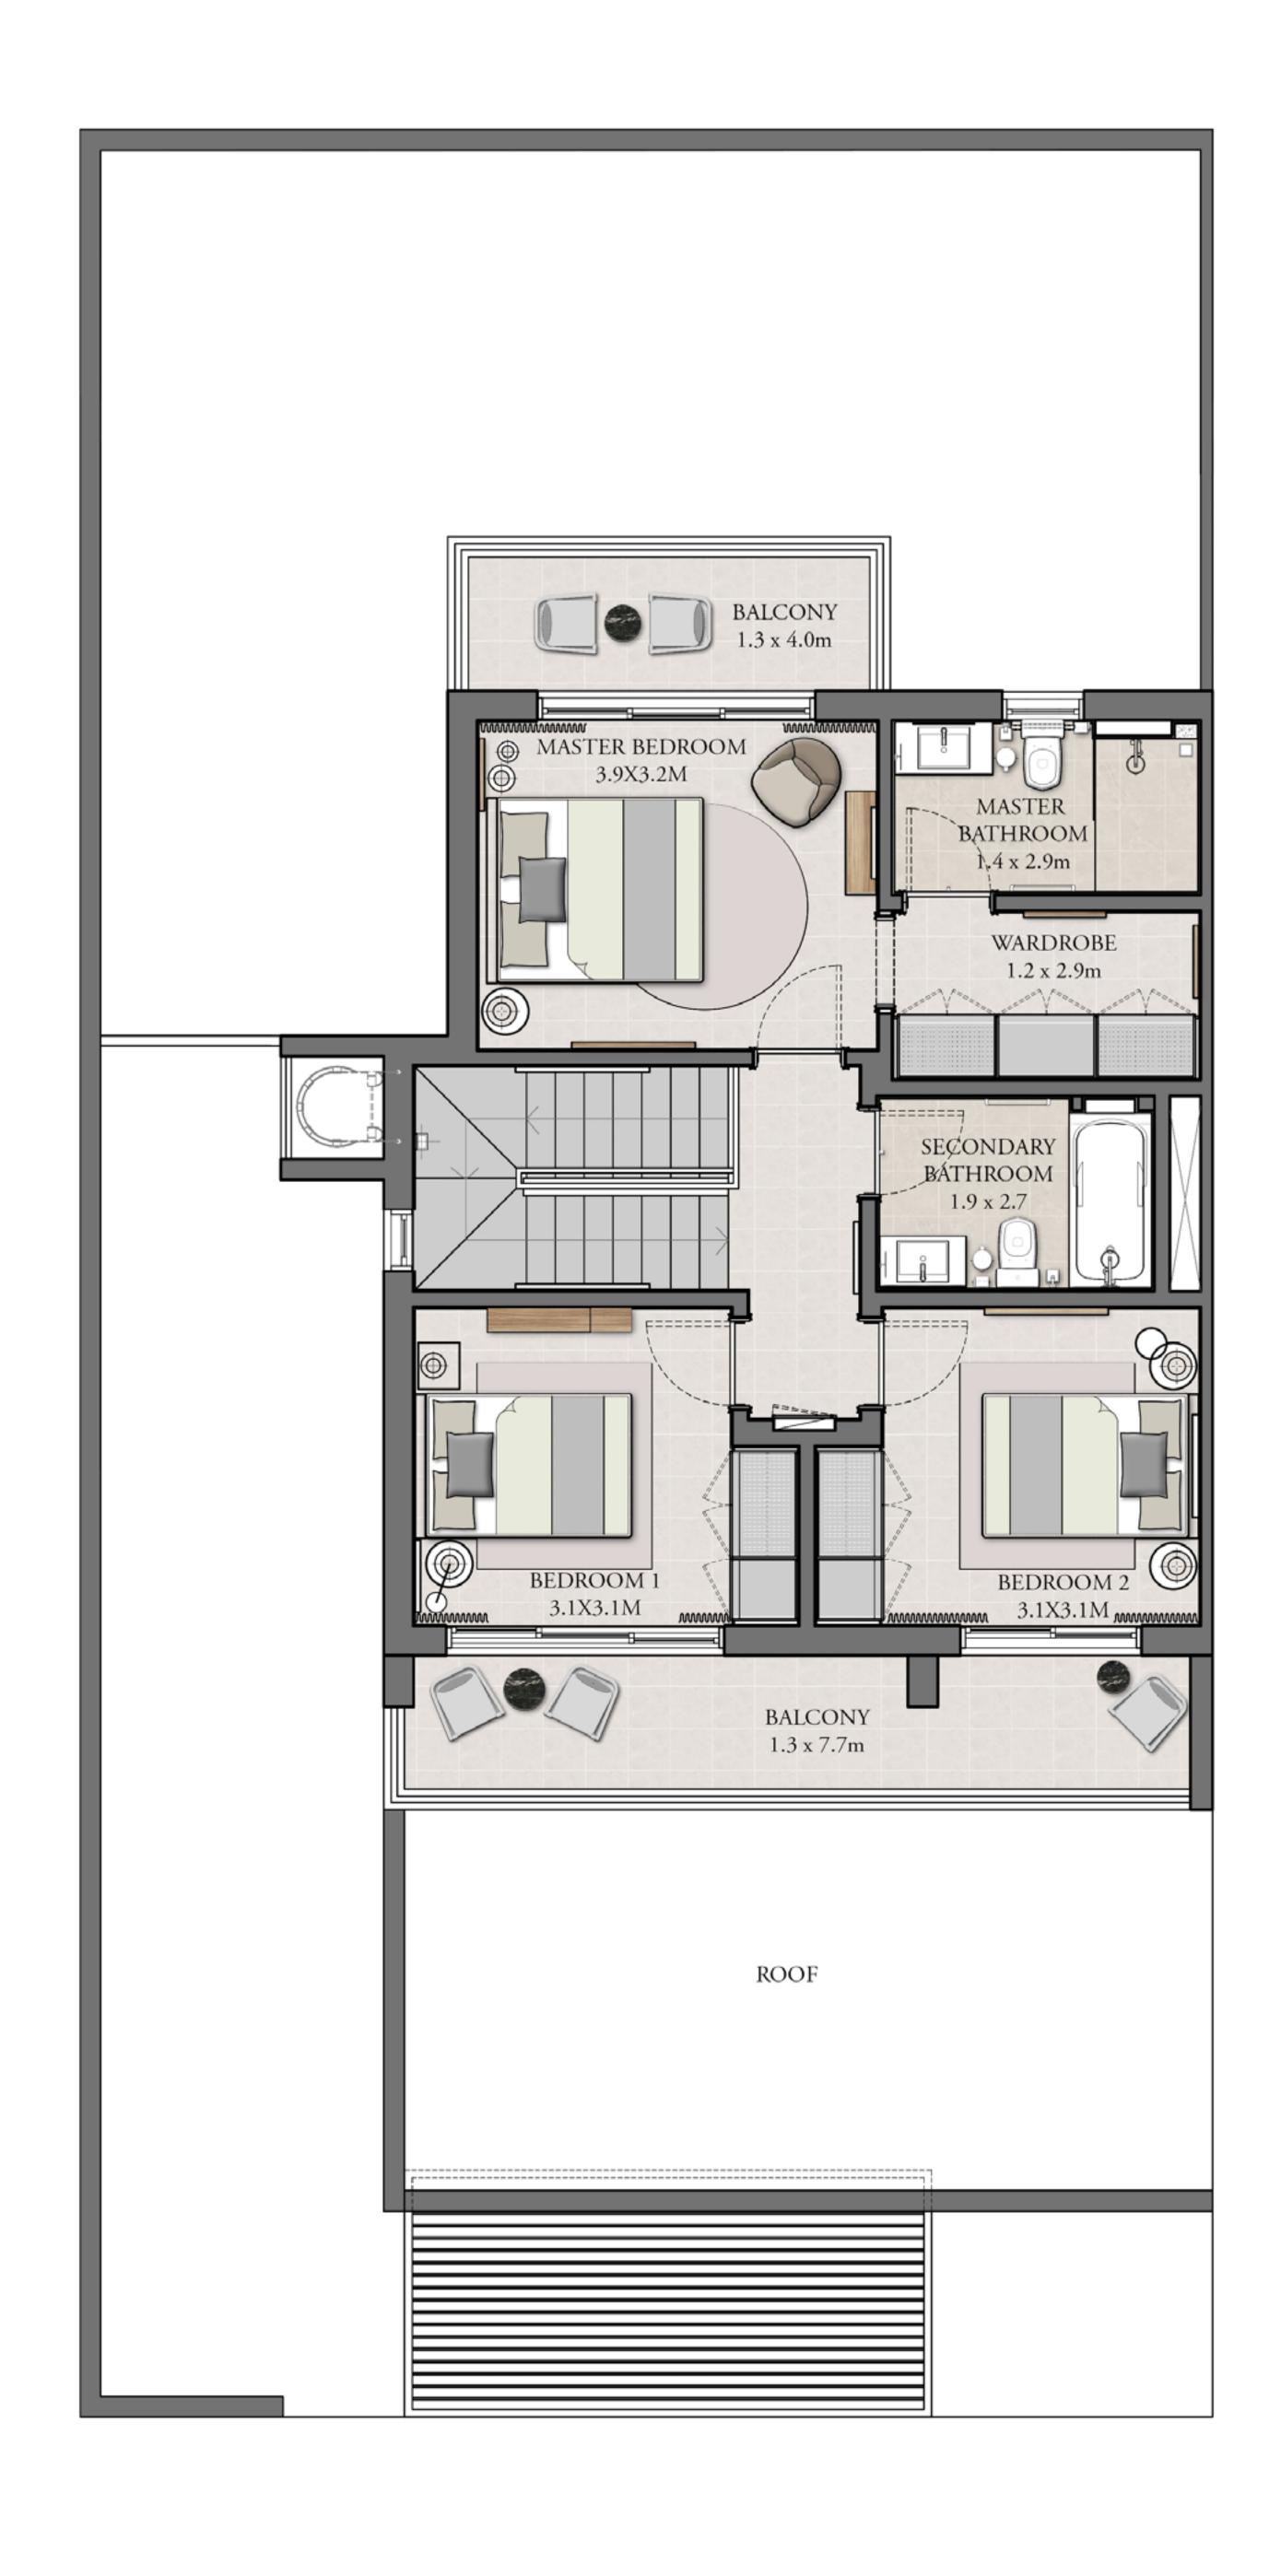

# 4 BEDROOM

| UNIT                                      | TOTAL AREA      |              |
|-------------------------------------------|-----------------|--------------|
| TH4 - E                                   | 2,394.97 SQ.FT. | 222.50 SQ.M. |
| TH5 - E1                                  | 2,396.37 SQ.FT. | 222.63 SQ.M. |
| TH5 - E2<br>TH6 - E<br>TH7 - E<br>TH8 - E | 2,396.04 SQ.FT. | 222.60 SQ.M. |