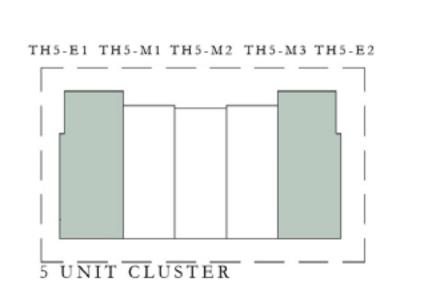

-------------|-----------------|--------------|
| TH5 - M1<br>TH5 - M3<br>TH6 - M1<br>TH7 - M5<br>TH8 - M6 | 2,077.22 SQ.FT. | 192.98 SQ.M. |
| TH6 - M4                                                 | 2,076.36 SQ.FT. | 192.90 SQ.M. |
| TH7 - M1<br>TH7 - M3<br>TH8 - M1<br>TH8 - M4             | 2,078.08 SQ.FT. | 193.06 SQ.M. |

# KEY PLAN















#### EMAAR SOUTH

#### STYLE 1

# 4 BEDROOM

| UNIT                                      | TOTAL AREA      |              |
|-------------------------------------------|-----------------|--------------|
| TH4 - E                                   | 2,394.97 SQ.FT. | 222.50 SQ.M. |
| TH5 - E1                                  | 2,396.37 SQ.FT. | 222.63 SQ.M. |
| TH5 - E2<br>TH6 - E<br>TH7 - E<br>TH8 - E | 2,396.04 SQ.FT. | 222.60 SQ.M. |



















## EMAAR SOUTH

#### STYLE 2

# 3 BEDROOM

#### TYPE A

| UNIT                                                     | TOTAL AREA      |              |
|----------------------------------------------------------|-----------------|--------------|
| TH5 - M2<br>TH6 - M1<br>TH7 - M1<br>TH8 - M1<br>TH8 - M4 | 1,992.29 SQ.FT. | 185.09 SQ.M. |

















## EMAAR SOUTH

#### STYLE 2

# 3 BEDROOM

#### TYPE B

| UNIT                                        | TOTAL AREA      |              |
|---------------------------------------------|-----------------|--------------|
| TH4 - M<br>TH5 - M1<br>TH6 - M2<br>TH7 - M4 | 2,079.15 SQ.FT. | 193.16 SQ.M. |
| TH7 - M2                                    | 2,080.77 SQ.FT. | 193.31 SQ.M. |
| TH7 - M3                                    | 2