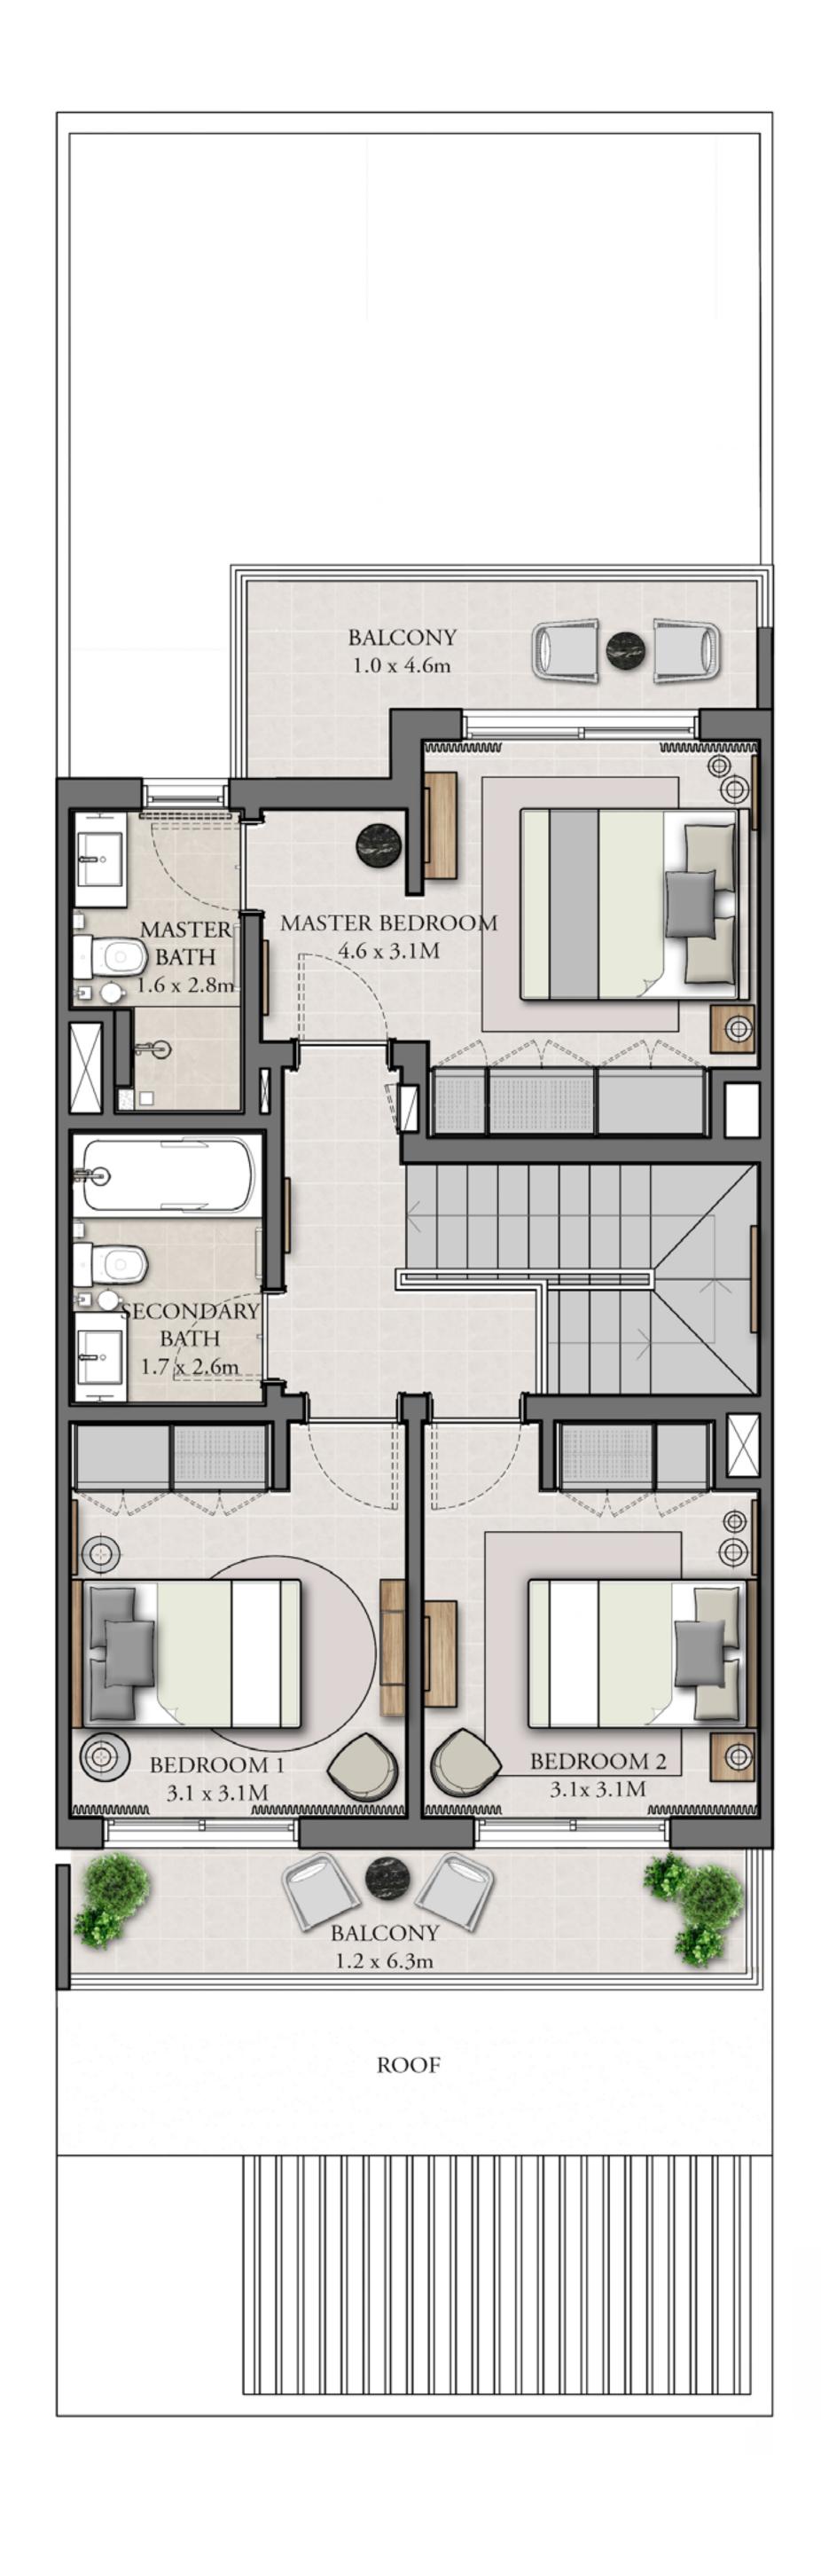

#### TYPE A

| UNIT                             | TOTAL AREA      |              |
|----------------------------------|-----------------|--------------|
| TH4 - M                          | 1,936.21 SQ.FT. | 179.88 SQ.M. |
| TH5 - M2<br>TH6 - M3<br>TH7 - M2 | 1,941.05 SQ.FT. | 180.33 SQ.M. |
| TH6 - M2<br>TH8 - M2             | 1,940.09 SQ.FT. | 180.24 SQ.M. |
| TH7 - M4<br>TH8 - M5             | 1,941.48 SQ.FT. | 180.37 SQ.M. |
| TH8 - M3                         | 1,940.73 SQ.FT. | 180.30 SQ.M. |