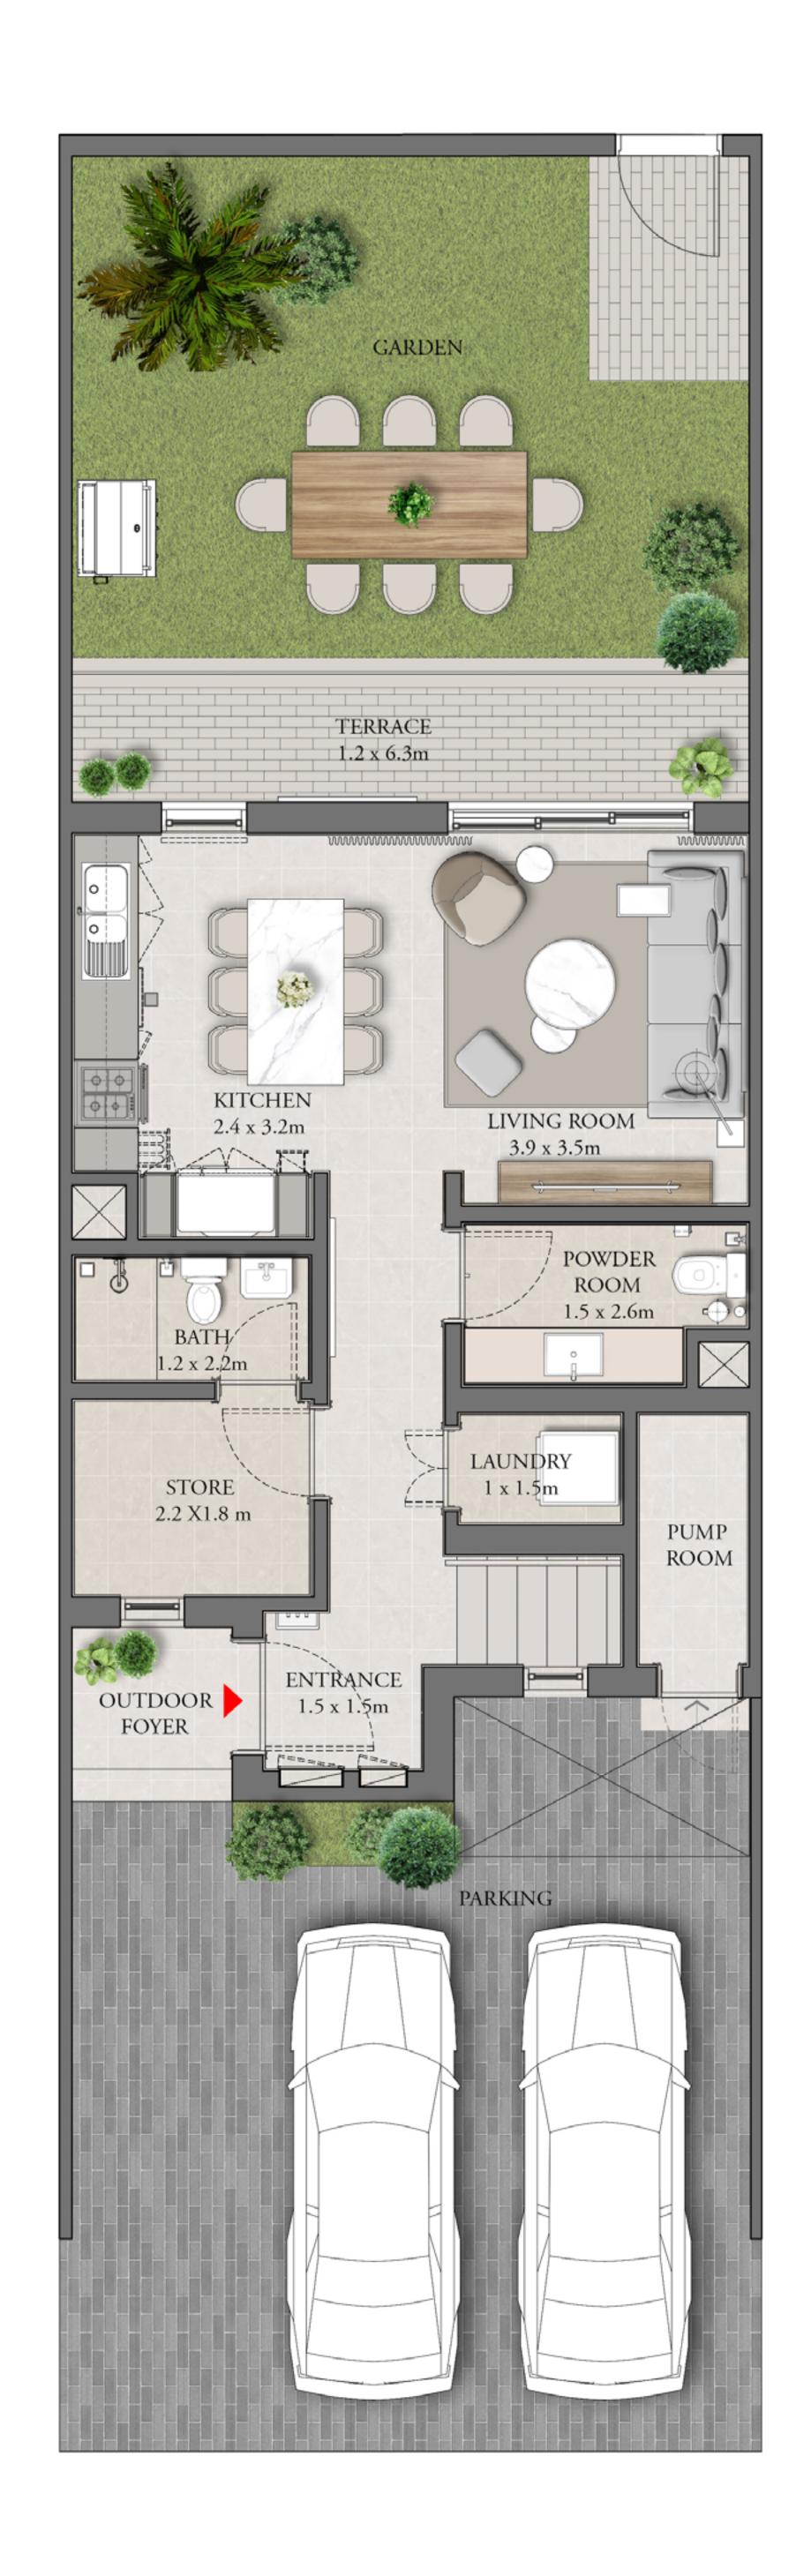

#### TYPE A

| UNIT                             | TOTAL AREA      |              |
|----------------------------------|-----------------|--------------|
| TH4 - M                          | 1,936.21 SQ.FT. | 179.88 SQ.M. |
| TH5 - M2<br>TH6 - M3<br>TH7 - M2 | 1,941.05 SQ.FT. | 180.33 SQ.M. |
| TH6 - M2<br>TH8 - M2             | 1,940.09 SQ.FT. | 180.24 SQ.M. |
| TH7 - M4<br>TH8 - M5             | 1,941.48 SQ.FT. | 180.37 SQ.M. |
| TH8 - M3                         | 1,940.73 SQ.FT. | 180.30 SQ.M. |