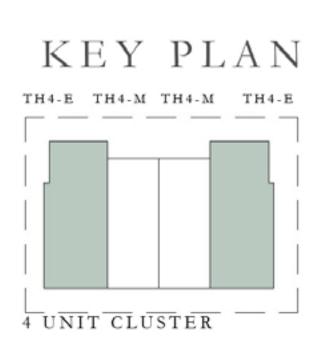

---------------|-----------------|--------------|
| TH5 - M1<br>TH5 - M3<br>TH6 - M1<br>TH7 - M5<br>TH8 - M6 | 2,077.22 SQ.FT. | 192.98 SQ.M. |
| TH6 - M4                                                 | 2,076.36 SQ.FT. | 192.90 SQ.M. |
| TH7 - M1<br>TH7 - M3<br>TH8 - M1<br>TH8 - M4             | 2,078.08 SQ.FT. | 193.06 SQ.M. |

# KEY PLAN















#### EMAAR SOUTH

#### STYLE 1

# 4 BEDROOM

| UNIT                                      | TOTAL AREA      |              |
|-------------------------------------------|-----------------|--------------|
| TH4 - E                                   | 2,394.97 SQ.FT. | 222.50 SQ.M. |
| TH5 - E1                                  | 2,396.37 SQ.FT. | 222.63 SQ.M. |
| TH5 - E2<br>TH6 - E<br>TH7 - E<br>TH8 - E | 2,396.04 SQ.FT. | 222.60 SQ.M. |



















## EMAAR SOUTH

#### STYLE 2

# 3 BEDROOM

#### TYPE A

| UNIT                                                     | TOTAL AREA      |              |
|----------------------------------------------------------|-----------------|--------------|
| TH5 - M2<br>TH6 - M1<br>TH7 - M1<br>TH8 - M1<br>TH8 - M4 | 1,992.29 SQ.FT. | 185.09 SQ.M. |

















## EMAAR SOUTH

#### STYLE 2

# 3 BEDROOM

#### TYPE B

| UNIT                                        | TOTAL AREA      |              |
|---------------------------------------------|-----------------|--------------|
| TH4 - M<br>TH5 - M1<br>TH6 - M2<br>TH7 - M4 | 2,079.15 SQ.FT. | 193.16 SQ.M. |
| TH7 - M2                                    | 2,080.77 SQ.FT. | 193.31 SQ.M. |
| TH7 - M3                                    |