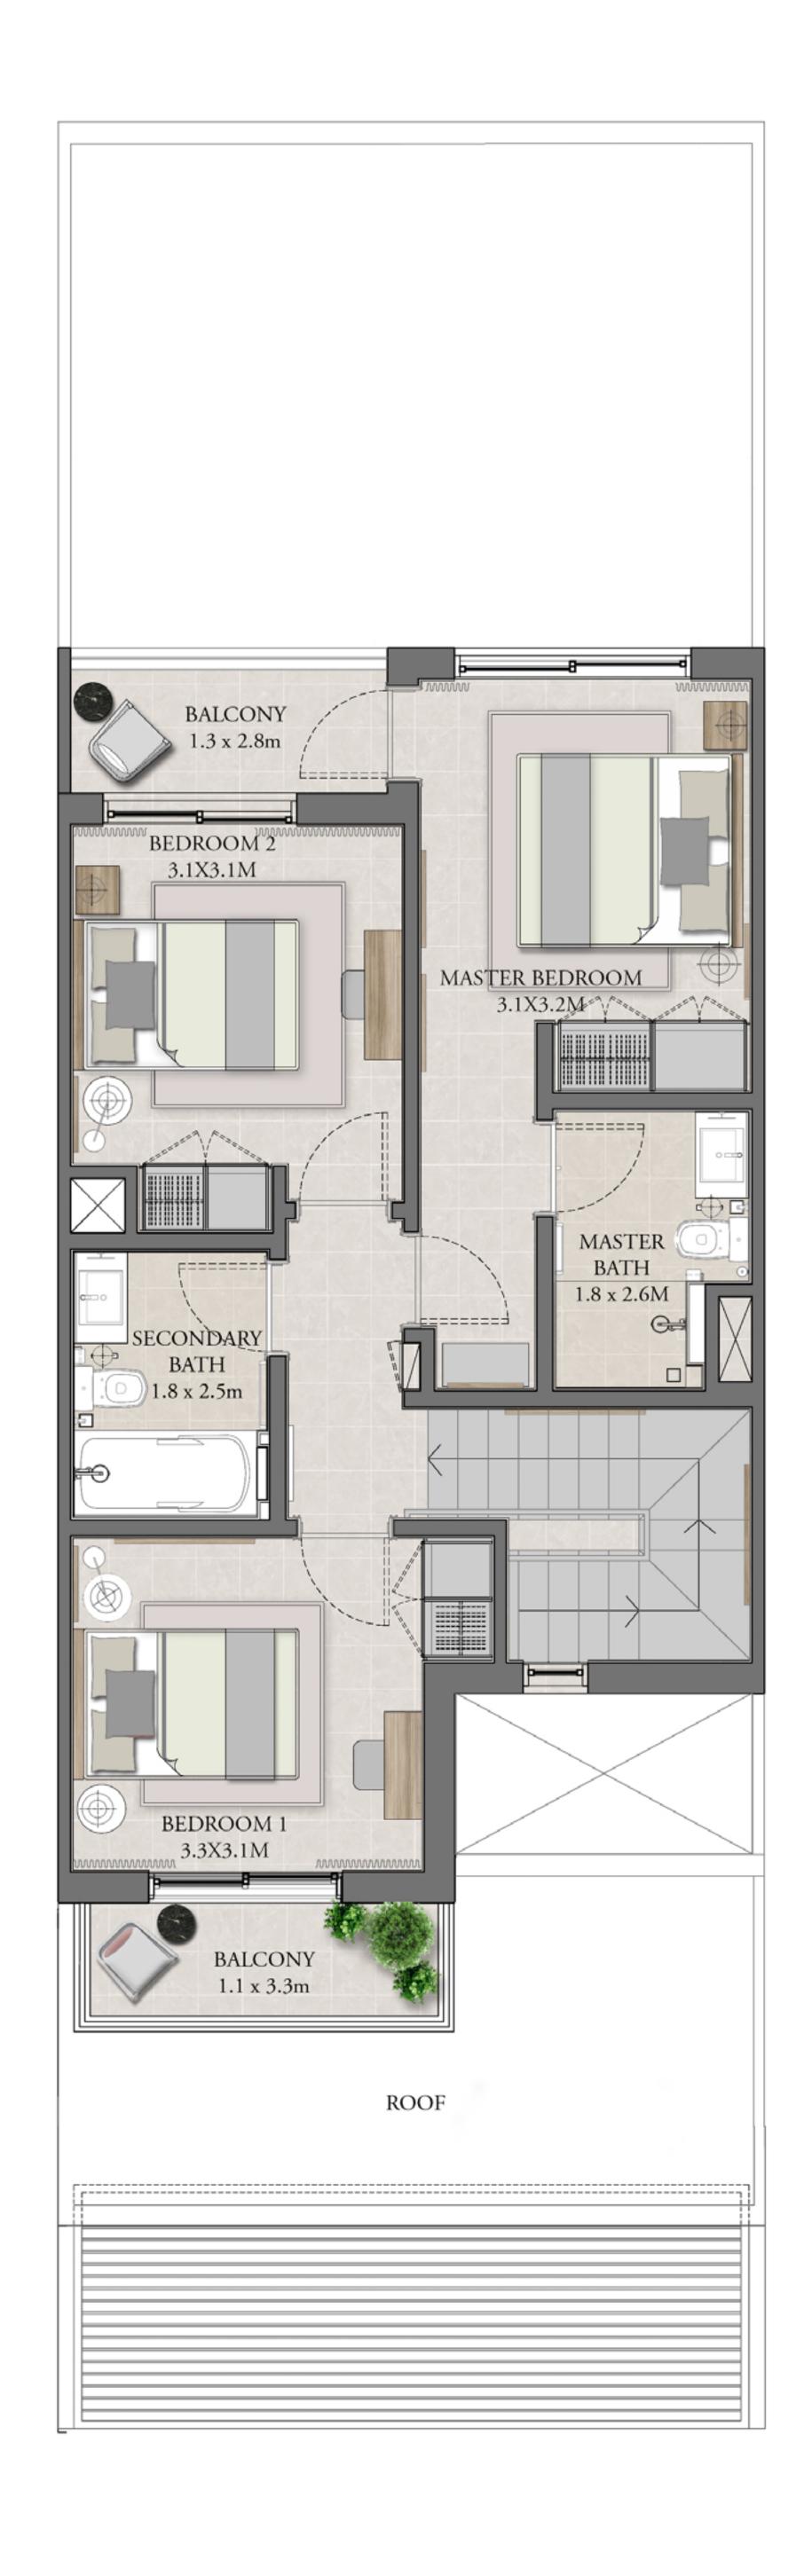

#### TYPE A

| UNIT                             | TOTAL AREA      |              |
|----------------------------------|-----------------|--------------|
| TH4 - M                          | 1,936.21 SQ.FT. | 179.88 SQ.M. |
| TH5 - M2<br>TH6 - M3<br>TH7 - M2 | 1,941.05 SQ.FT. | 180.33 SQ.M. |
| TH6 - M2<br>TH8 - M2             | 1,940.09 SQ.FT. | 180.24 SQ.M. |
| TH7 - M4<br>TH8 - M5             | 1,941.48 SQ.FT. | 180.37 SQ.M. |
| TH8 - M3                         | 1,940.73 SQ.FT. | 180.30 SQ.M. |