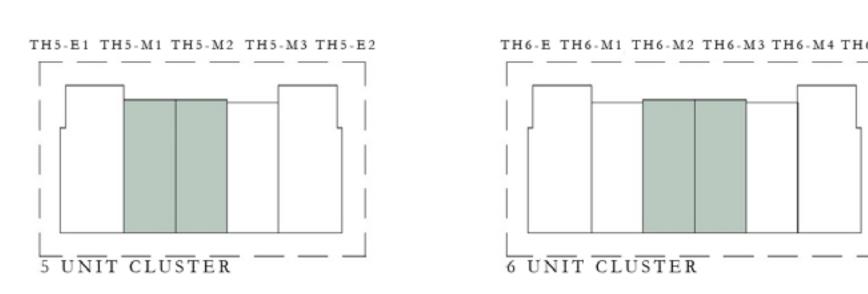

----------------------------|-----------------|--------------|
| TH5 - M2<br>TH6 - M1<br>TH7 - M1<br>TH8 - M1<br>TH8 - M4 | 1,992.29 SQ.FT. | 185.09 SQ.M. |

















## EMAAR SOUTH

#### STYLE 2

# 3 BEDROOM

#### TYPE B

| UNIT                                        | TOTAL AREA      |              |
|---------------------------------------------|-----------------|--------------|
| TH4 - M<br>TH5 - M1<br>TH6 - M2<br>TH7 - M4 | 2,079.15 SQ.FT. | 193.16 SQ.M. |
| TH7 - M2                                    | 2,080.77 SQ.FT. | 193.31 SQ.M. |
| TH7 - M3                                    | 2,078.29 SQ.FT. | 193.08 SQ.M. |
| TH8 - M2                                    | 2,081.09 SQ.FT. | 193.34 SQ.M. |
| TH8 - M3                                    | 2,082.60 SQ.FT. | 193.48 SQ.M. |













## EMAAR SOUTH

#### STYLE 2

# 4 BEDROOM

| UNIT                            | TOTAL AREA      |              |
|---------------------------------|-----------------|--------------|
| TH4 - E<br>TH5 - E1<br>TH5 - E2 | 2,453.42 SQ.FT. | 227.93 SQ.M. |
| TH6 - E<br>TH7 - E<br>TH8 - E   | 2,453.85 SQ.FT. | 227.97 SQ.M. |















## Keep in touch إبقى على تواصل معنا

Al Warsan 1, Bur Dubai, P.O.Box: 116716 Dubai, United Arab Emirates

T: 9714 266 3660

M: 97152 101 0103

: 971 55 820 8303

E: info@lavista.ae | W: www.lavista.ae