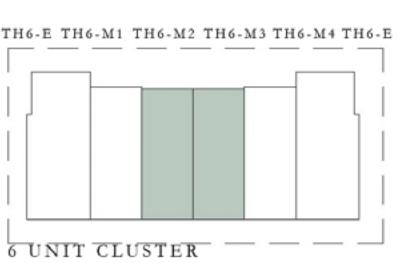

#### TYPE A

| UNIT                             | TOTAL AREA      |              |
|----------------------------------|-----------------|--------------|
| TH4 - M                          | 1,936.21 SQ.FT. | 179.88 SQ.M. |
| TH5 - M2<br>TH6 - M3<br>TH7 - M2 | 1,941.05 SQ.FT. | 180.33 SQ.M. |
| TH6 - M2<br>TH8 - M2             | 1,940.09 SQ.FT. | 180.24 SQ.M. |
| TH7 - M4<br>TH8 - M5             | 1,941.48 SQ.FT. | 180.37 SQ.M. |
| TH8 - M3                         | 1,940.73 SQ.FT. | 180.30 SQ.M. |

#### TYPE B

| UNIT                                                     | TOTAL AREA      |              |
|----------------------------------------------------------|-----------------|--------------|
| TH5 - M1<br>TH5 - M3<br>TH6 - M1<br>TH7 - M5<br>TH8 - M6 | 2,077.22 SQ.FT. | 192.98 SQ.M. |
| TH6 - M4                                                 | 2,076.36 SQ.FT. | 192.90 SQ.M. |
| TH7 - M1<br>TH7 - M3<br>TH8 - M1<br>TH8 - M4             | 2,078.08 SQ.FT. | 193.06 SQ.M. |