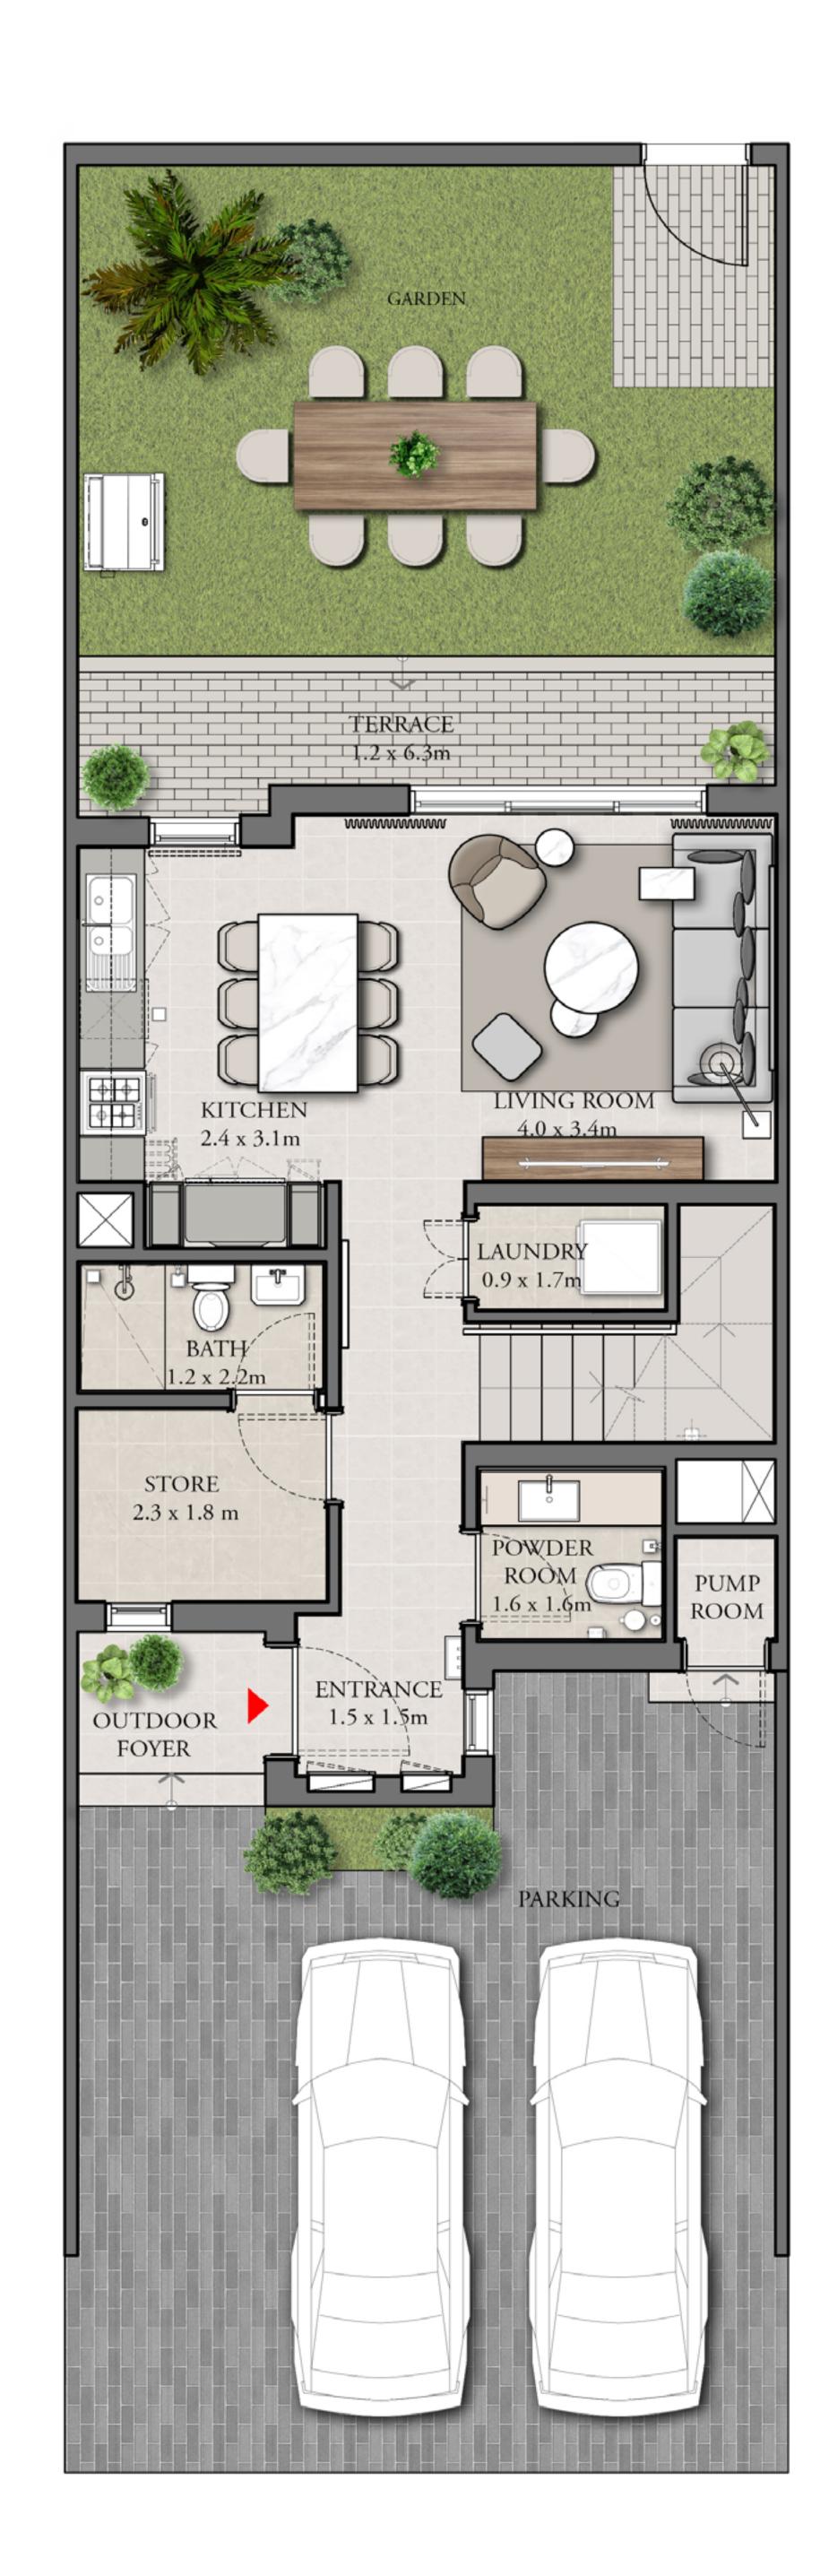

------------------------|-----------------|--------------|
| TH5 - M2<br>TH6 - M1<br>TH7 - M1<br>TH8 - M1<br>TH8 - M4 | 1,992.29 SQ.FT. | 185.09 SQ.M. |

















## EMAAR SOUTH

#### STYLE 2

# 3 BEDROOM

#### TYPE B

| UNIT                                        | TOTAL AREA      |              |
|---------------------------------------------|-----------------|--------------|
| TH4 - M<br>TH5 - M1<br>TH6 - M2<br>TH7 - M4 | 2,079.15 SQ.FT. | 193.16 SQ.M. |
| TH7 - M2                                    | 2,080.77 SQ.FT. | 193.31 SQ.M. |
| TH7 - M3                                    | 2,078.29 SQ.FT. | 193.08 SQ.M. |
| TH8 - M2                                    | 2,081.09 SQ.FT. | 193.34 SQ.M. |
| TH8 - M3                                    | 2,082.60 SQ.FT. | 193.48 SQ.M. |













## EMAAR SOUTH

#### STYLE 2

# 4 BEDROOM

| UNIT                            | TOTAL AREA      |              |
|---------------------------------|-----------------|--------------|
| TH4 - E<br>TH5 - E1<br>TH5 - E2 | 2,453.42 SQ.FT. | 227.93 SQ.M. |
| TH6 - E<br>TH7 - E<br>TH8 - E   | 2,453.85 SQ.FT. | 227.97 SQ.M. |















## Keep in touch إبقى على تواصل معنا

Al Warsan 1, Bur Dubai, P.O.Box: 116716 Dubai, United Arab Emirates

T: 9714 266 3660

M: 97152 101 0103

: 971 55 820 8303

E: info@lavista.ae | W: www.lavista.ae