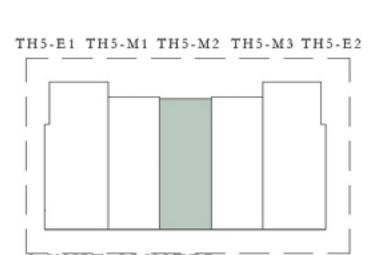

#### TYPE B

| UNIT                                                     | TOTAL AREA      |              |
|----------------------------------------------------------|-----------------|--------------|
| TH5 - M1<br>TH5 - M3<br>TH6 - M1<br>TH7 - M5<br>TH8 - M6 | 2,077.22 SQ.FT. | 192.98 SQ.M. |
| TH6 - M4                                                 | 2,076.36 SQ.FT. | 192.90 SQ.M. |
| TH7 - M1<br>TH7 - M3<br>TH8 - M1<br>TH8 - M4             | 2,078.08 SQ.FT. | 193.06 SQ.M. |

# KEY PLAN