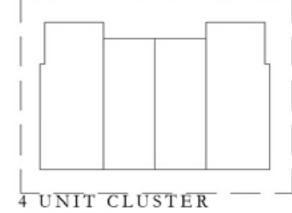

. | 180.33 SQ.M. |
| TH6 - M2<br>TH8 - M2             | 1,940.09 SQ.FT. | 180.24 SQ.M. |
| TH7 - M4<br>TH8 - M5             | 1,941.48 SQ.FT. | 180.37 SQ.M. |
| TH8 - M3                         | 1,940.73 SQ.FT. | 180.30 SQ.M. |

#### KEY PLAN

















## EMAAR SOUTH

#### STYLE 1

# 3 BEDROOM

#### TYPE B

| UNIT                                                     | TOTAL AREA      |              |
|----------------------------------------------------------|-----------------|--------------|
| TH5 - M1<br>TH5 - M3<br>TH6 - M1<br>TH7 - M5<br>TH8 - M6 | 2,077.22 SQ.FT. | 192.98 SQ.M. |
| TH6 - M4                                                 | 2,076.36 SQ.FT. | 192.90 SQ.M. |
| TH7 - M1<br>TH7 - M3<br>TH8 - M1<br>TH8 - M4             | 2,078.08 SQ.FT. | 193.06 SQ.M. |

# KEY PLAN















#### EMAAR SOUTH

#### STYLE 1

# 4 BEDROOM

| UNIT                                      | TOTAL AREA      |              |
|-------------------------------------------|-----------------|--------------|
| TH4 - E                                   | 2,394.97 SQ.FT. | 222.50 SQ.M. |
| TH5 - E1                                  | 2,396.37 SQ.FT. | 222.63 SQ.M. |
| TH5 - E2<br>TH6 - E<br>TH7 - E<br>TH8 - E | 2,396.04 SQ.FT. | 222.60 SQ.M. |



















## EMAAR SOUTH

#### STYLE 2

# 3 BEDROOM

#### TYPE A

| UNIT                                                     | TOTAL AREA      |              |
|----------------------------------------------------------|-----------------|--------------|
| TH5 - M2<br>TH6 - M1<br>TH7 - M1<br>TH8 - M1<br>TH8 - M4 | 1,992.29 SQ.FT. | 185.