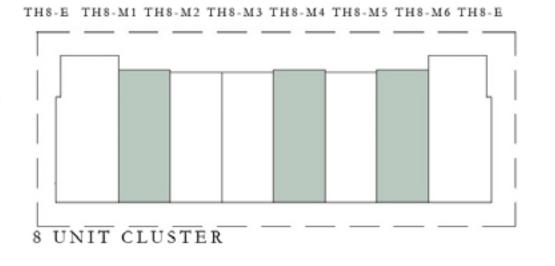

#### TYPE B

| UNIT                                                     | TOTAL AREA      |              |
|----------------------------------------------------------|-----------------|--------------|
| TH5 - M1<br>TH5 - M3<br>TH6 - M1<br>TH7 - M5<br>TH8 - M6 | 2,077.22 SQ.FT. | 192.98 SQ.M. |
| TH6 - M4                                                 | 2,076.36 SQ.FT. | 192.90 SQ.M. |
| TH7 - M1<br>TH7 - M3<br>TH8 - M1<br>TH8 - M4             | 2,078.08 SQ.FT. | 193.06 SQ.M. |

# KEY PLAN