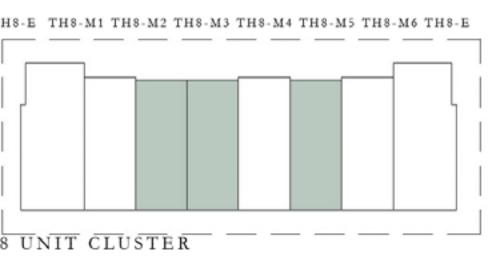

EMAAR SOUTH

FLOOR PLANS

GREENVIEW BY

EMAAR

## EMAAR SOUTH

#### STYLE 1

# 3 BEDROOM

#### TYPE A

| UNIT                             | TOTAL AREA      |              |
|----------------------------------|-----------------|--------------|
| TH4 - M                          | 1,936.21 SQ.FT. | 179.88 SQ.M. |
| TH5 - M2<br>TH6 - M3<br>TH7 - M2 | 1,941.05 SQ.FT. | 180.33 SQ.M. |
| TH6 - M2<br>TH8 - M2             | 1,940.09 SQ.FT. | 180.24 SQ.M. |
| TH7 - M4<br>TH8 - M5             | 1,941.48 SQ.FT. | 180.37 SQ.M. |
| TH8 - M3                         | 1,940.73 SQ.FT. | 180.30 SQ.M. |

#### KEY PLAN

















## EMAAR SOUTH

#### STYLE 1

# 3 BEDROOM

#### TYPE B

| UNIT                                                     | TOTAL AREA      |              |
|----------------------------------------------------------|-----------------|--------------|
| TH5 - M1<br>TH5 - M3<br>TH6 - M1<br>TH7 - M5<br>TH8 - M6 | 2,077.22 SQ.FT. | 192.98 SQ.M. |
| TH6 - M4                                                 | 2,076.36 SQ.FT. | 192.90 SQ.M. |
| TH7 - M1<br>TH7 - M3<br>TH8 - M1<br>TH8 - M4             | 2,078.08 SQ.FT. | 193.06 SQ.M. |

# KEY PLAN















#### EMAAR SOUTH

#### STYLE 1

# 4 BEDROOM

| UNIT                                      | TOTAL AREA      |              |
|-------------------------------------------|-----------------|--------------|
| TH4 - E