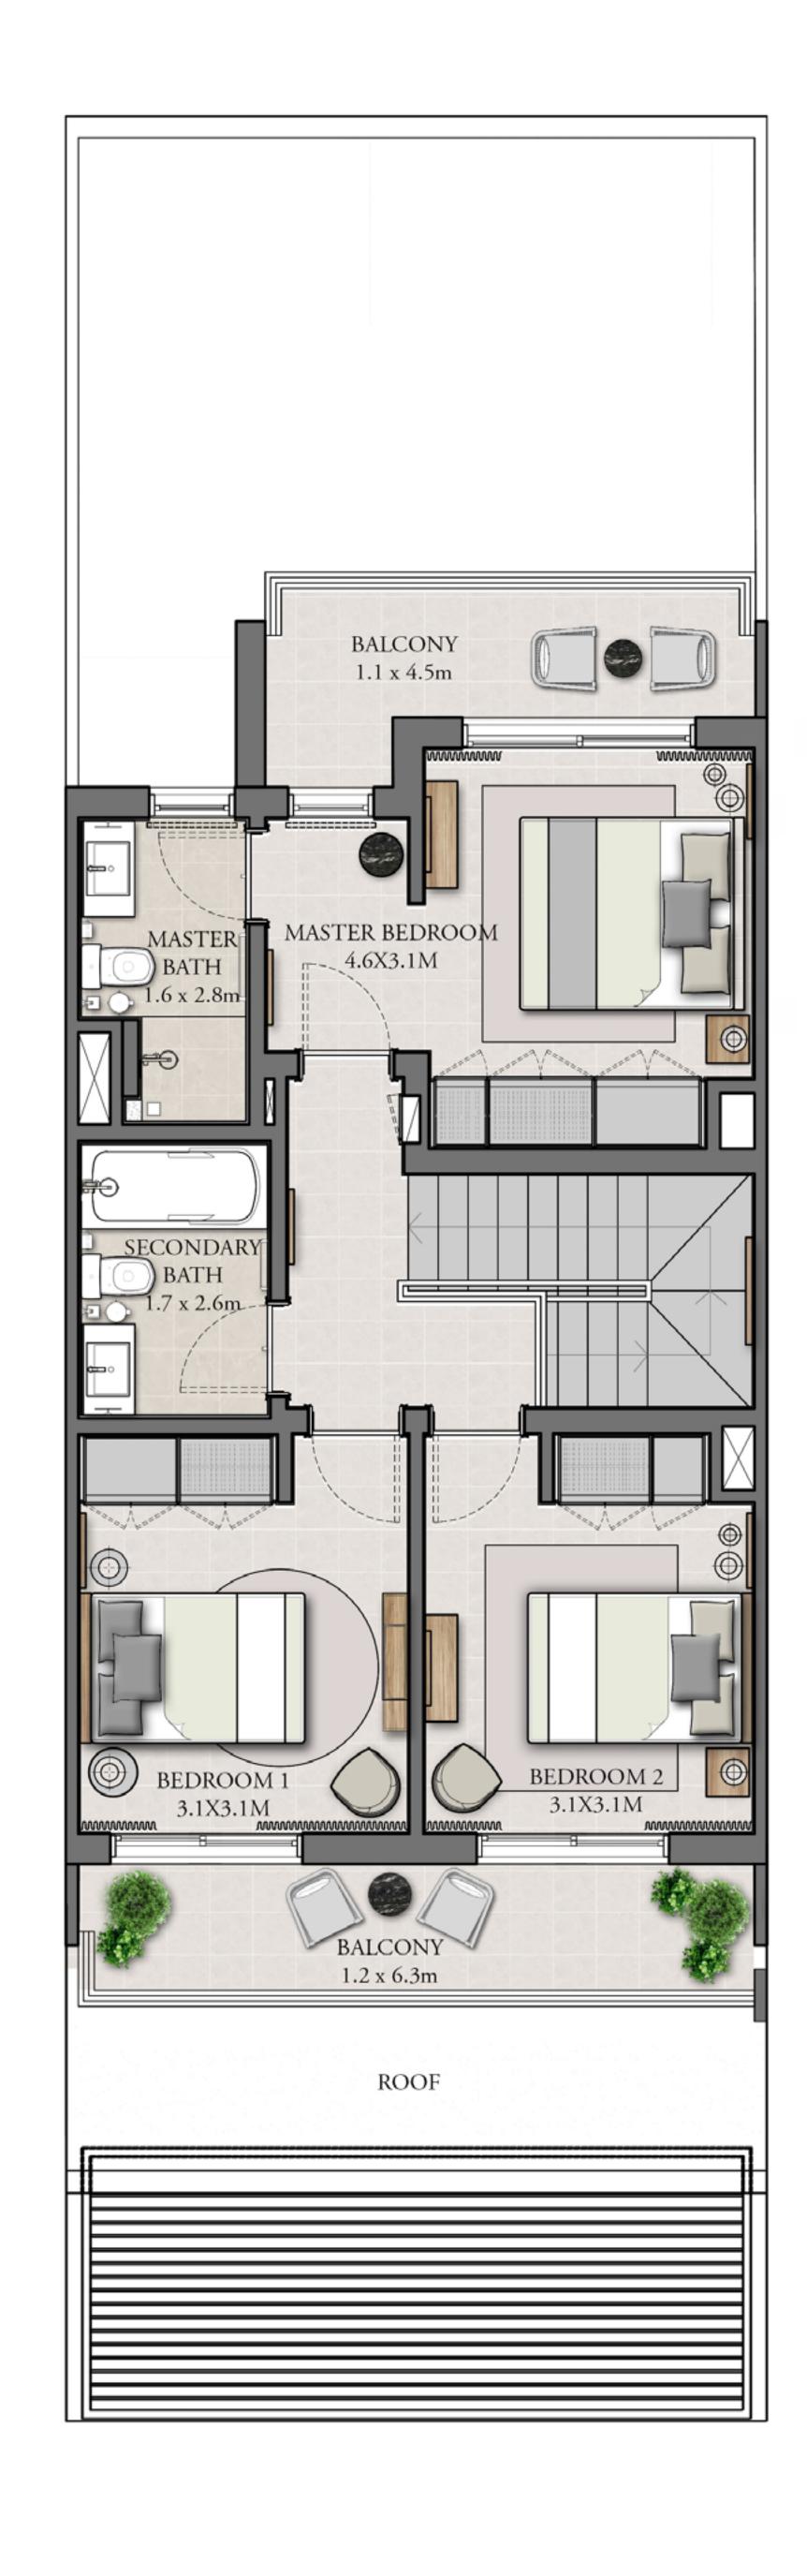

EMAAR SOUTH

FLOOR PLANS

GREENVIEW BY

EMAAR

## EMAAR SOUTH

#### STYLE 1

# 3 BEDROOM

#### TYPE A

| UNIT                             | TOTAL AREA      |              |
|----------------------------------|-----------------|--------------|
| TH4 - M                          | 1,936.21 SQ.FT. | 179.88 SQ.M. |
| TH5 - M2<br>TH6 - M3<br>TH7 - M2 | 1,941.05 SQ.FT. | 180.33 SQ.M. |
| TH6 - M2<br>TH8 - M2             | 1,940.09 SQ.FT. | 180.24 SQ.M. |
| TH7 - M4<br>TH8 - M5             | 1,941.48 SQ.FT. | 180.37 SQ.M. |
| TH8 - M3                         | 1,940.73 SQ.FT. | 180.30 SQ.M. |