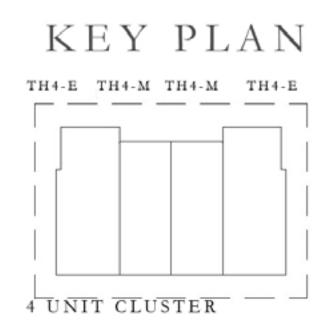

#### TYPE B

| UNIT                                                     | TOTAL AREA      |              |
|----------------------------------------------------------|-----------------|--------------|
| TH5 - M1<br>TH5 - M3<br>TH6 - M1<br>TH7 - M5<br>TH8 - M6 | 2,077.22 SQ.FT. | 192.98 SQ.M. |
| TH6 - M4                                                 | 2,076.36 SQ.FT. | 192.90 SQ.M. |
| TH7 - M1<br>TH7 - M3<br>TH8 - M1<br>TH8 - M4             | 2,078.08 SQ.FT. | 193.06 SQ.M. |

# KEY PLAN