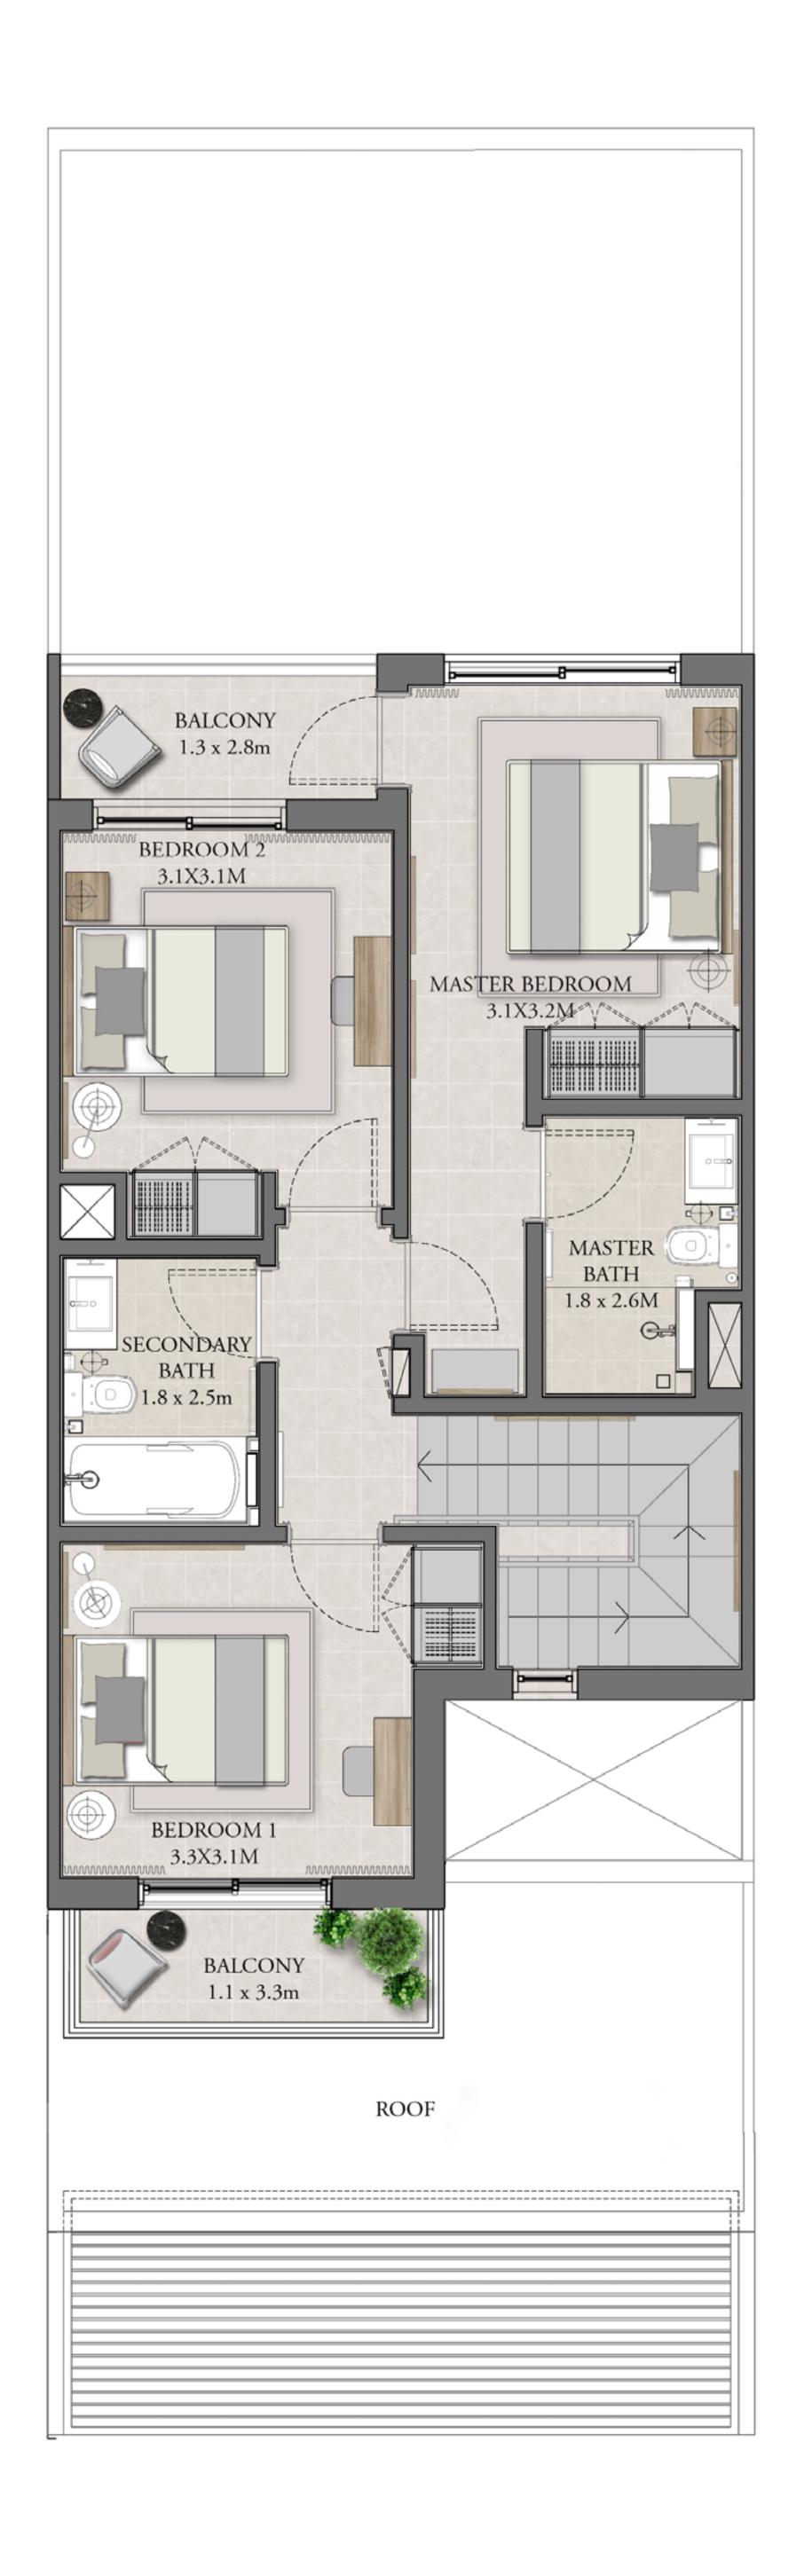

# 4 BEDROOM

| UNIT                                      | TOTAL AREA      |              |
|-------------------------------------------|-----------------|--------------|
| TH4 - E                                   | 2,394.97 SQ.FT. | 222.50 SQ.M. |
| TH5 - E1                                  | 2,396.37 SQ.FT. | 222.63 SQ.M. |
| TH5 - E2<br>TH6 - E<br>TH7 - E<br>TH8 - E | 2,396.04 SQ.FT. | 222.60 SQ.M. |