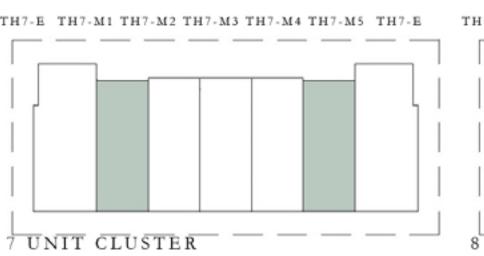

#### TYPE A

| UNIT                             | TOTAL AREA      |              |
|----------------------------------|-----------------|--------------|
| TH4 - M                          | 1,936.21 SQ.FT. | 179.88 SQ.M. |
| TH5 - M2<br>TH6 - M3<br>TH7 - M2 | 1,941.05 SQ.FT. | 180.33 SQ.M. |
| TH6 - M2<br>TH8 - M2             | 1,940.09 SQ.FT. | 180.24 SQ.M. |
| TH7 - M4<br>TH8 - M5             | 1,941.48 SQ.FT. | 180.37 SQ.M. |
| TH8 - M3                         | 1,940.73 SQ.FT. | 180.30 SQ.M. |

#### KEY PLAN