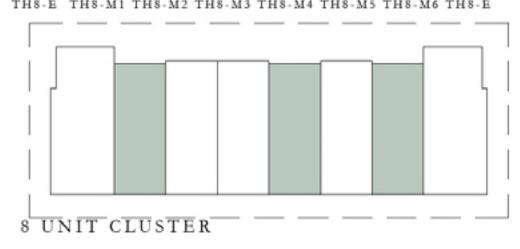

#### TYPE B

| UNIT                                                     | TOTAL AREA      |              |
|----------------------------------------------------------|-----------------|--------------|
| TH5 - M1<br>TH5 - M3<br>TH6 - M1<br>TH7 - M5<br>TH8 - M6 | 2,077.22 SQ.FT. | 192.98 SQ.M. |
| TH6 - M4                                                 | 2,076.36 SQ.FT. | 192.90 SQ.M. |
| TH7 - M1<br>TH7 - M3<br>TH8 - M1<br>TH8 - M4             | 2,078.08 SQ.FT. | 193.06 SQ.M. |

# KEY PLAN