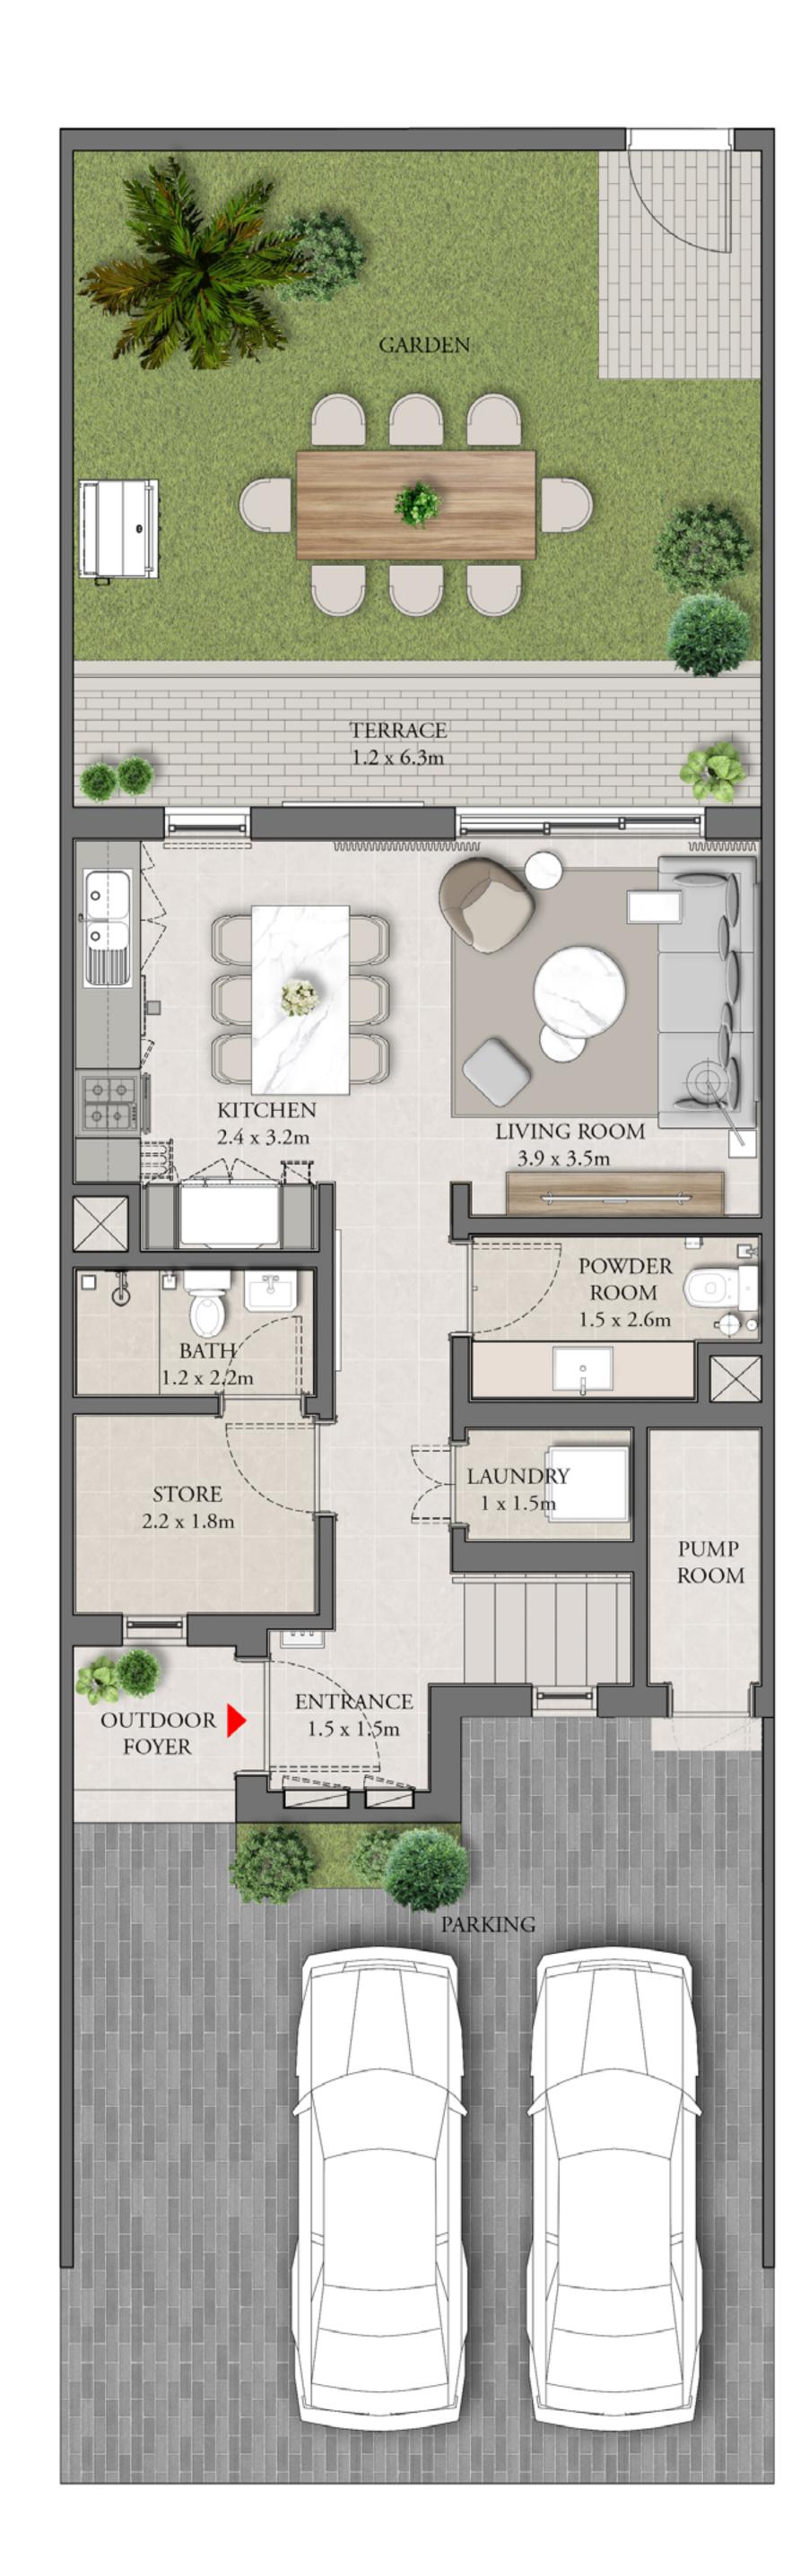

# 4 BEDROOM

| UNIT                                      | TOTAL AREA      |              |
|-------------------------------------------|-----------------|--------------|
| TH4 - E                                   | 2,394.97 SQ.FT. | 222.50 SQ.M. |
| TH5 - E1                                  | 2,396.37 SQ.FT. | 222.63 SQ.M. |
| TH5 - E2<br>TH6 - E<br>TH7 - E<br>TH8 - E | 2,396.04 SQ.FT. | 222.60 SQ.M. |