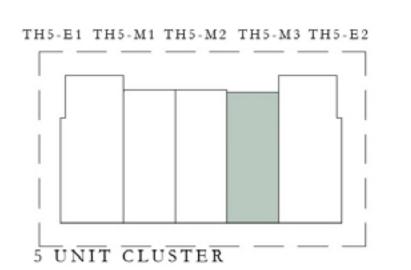

# 4 BEDROOM

| UNIT                                      | TOTAL AREA      |              |
|-------------------------------------------|-----------------|--------------|
| TH4 - E                                   | 2,394.97 SQ.FT. | 222.50 SQ.M. |
| TH5 - E1                                  | 2,396.37 SQ.FT. | 222.63 SQ.M. |
| TH5 - E2<br>TH6 - E<br>TH7 - E<br>TH8 - E | 2,396.04 SQ.FT. | 222.60 SQ.M. |