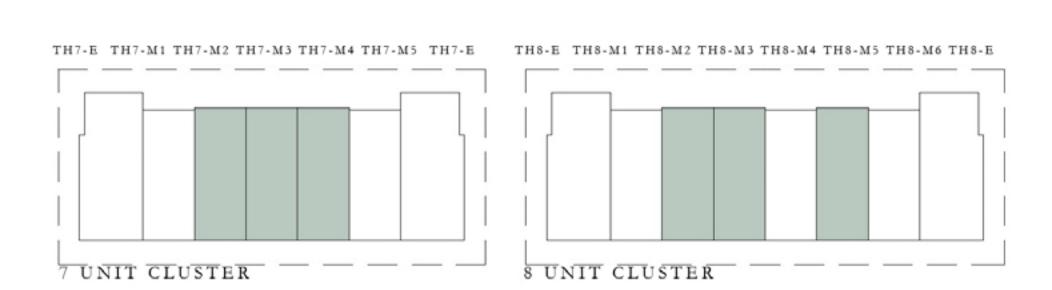

--------------------------|-----------------|--------------|
| TH5 - M2<br>TH6 - M1<br>TH7 - M1<br>TH8 - M1<br>TH8 - M4 | 1,992.29 SQ.FT. | 185.09 SQ.M. |

















## EMAAR SOUTH

#### STYLE 2

# 3 BEDROOM

#### TYPE B

| UNIT                                        | TOTAL AREA      |              |
|---------------------------------------------|-----------------|--------------|
| TH4 - M<br>TH5 - M1<br>TH6 - M2<br>TH7 - M4 | 2,079.15 SQ.FT. | 193.16 SQ.M. |
| TH7 - M2                                    | 2,080.77 SQ.FT. | 193.31 SQ.M. |
| TH7 - M3                                    | 2,078.29 SQ.FT. | 193.08 SQ.M. |
| TH8 - M2                                    | 2,081.09 SQ.FT. | 193.34 SQ.M. |
| TH8 - M3                                    | 2,082.60 SQ.FT. | 193.48 SQ.M. |













## EMAAR SOUTH

#### STYLE 2

# 4 BEDROOM

| UNIT                            | TOTAL AREA      |              |
|---------------------------------|-----------------|--------------|
| TH4 - E<br>TH5 - E1<br>TH5 - E2 | 2,453.42 SQ.FT. | 227.93 SQ.M. |
| TH6 - E<br>TH7 - E<br>TH8 - E   | 2,453.85 SQ.FT. | 227.97 SQ.M. |















## Keep in touch إبقى على تواصل معنا

Al Warsan 1, Bur Dubai, P.O.Box: 116716 Dubai, United Arab Emirates

T: 9714 266 3660

M: 97152 101 0103

: 971 55 820 8303

E: info@lavista.ae | W: www.lavista.ae