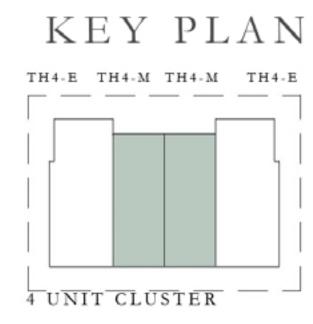

------------------------------|-----------------|--------------|
| TH5 - M2<br>TH6 - M1<br>TH7 - M1<br>TH8 - M1<br>TH8 - M4 | 1,992.29 SQ.FT. | 185.09 SQ.M. |

















## EMAAR SOUTH

#### STYLE 2

# 3 BEDROOM

#### TYPE B

| UNIT                                        | TOTAL AREA      |              |
|---------------------------------------------|-----------------|--------------|
| TH4 - M<br>TH5 - M1<br>TH6 - M2<br>TH7 - M4 | 2,079.15 SQ.FT. | 193.16 SQ.M. |
| TH7 - M2                                    | 2,080.77 SQ.FT. | 193.31 SQ.M. |
| TH7 - M3                                    | 2,078.29 SQ.FT. | 193.08 SQ.M. |
| TH8 - M2                                    | 2,081.09 SQ.FT. | 193.34 SQ.M. |
| TH8 - M3                                    | 2,082.60 SQ.FT. | 193.48 SQ.M. |













## EMAAR SOUTH

#### STYLE 2

# 4 BEDROOM

| UNIT                            | TOTAL AREA      |              |
|---------------------------------|-----------------|--------------|
| TH4 - E<br>TH5 - E1<br>TH5 - E2 | 2,453.42 SQ.FT. | 227.93 SQ.M. |
| TH6 - E<br>TH7 - E<br>TH8 - E   | 2,453.85 SQ.FT. | 227.97 SQ.M. |















## Keep in touch إبقى على تواصل معنا

Al Warsan 1, Bur Dubai, P.O.Box: 116716 Dubai, United Arab Emirates

T: 9714 266 3660

M: 97152 101 0103

: 971 55 820 8303

E: info@lavista.ae | W: www.lavista.ae