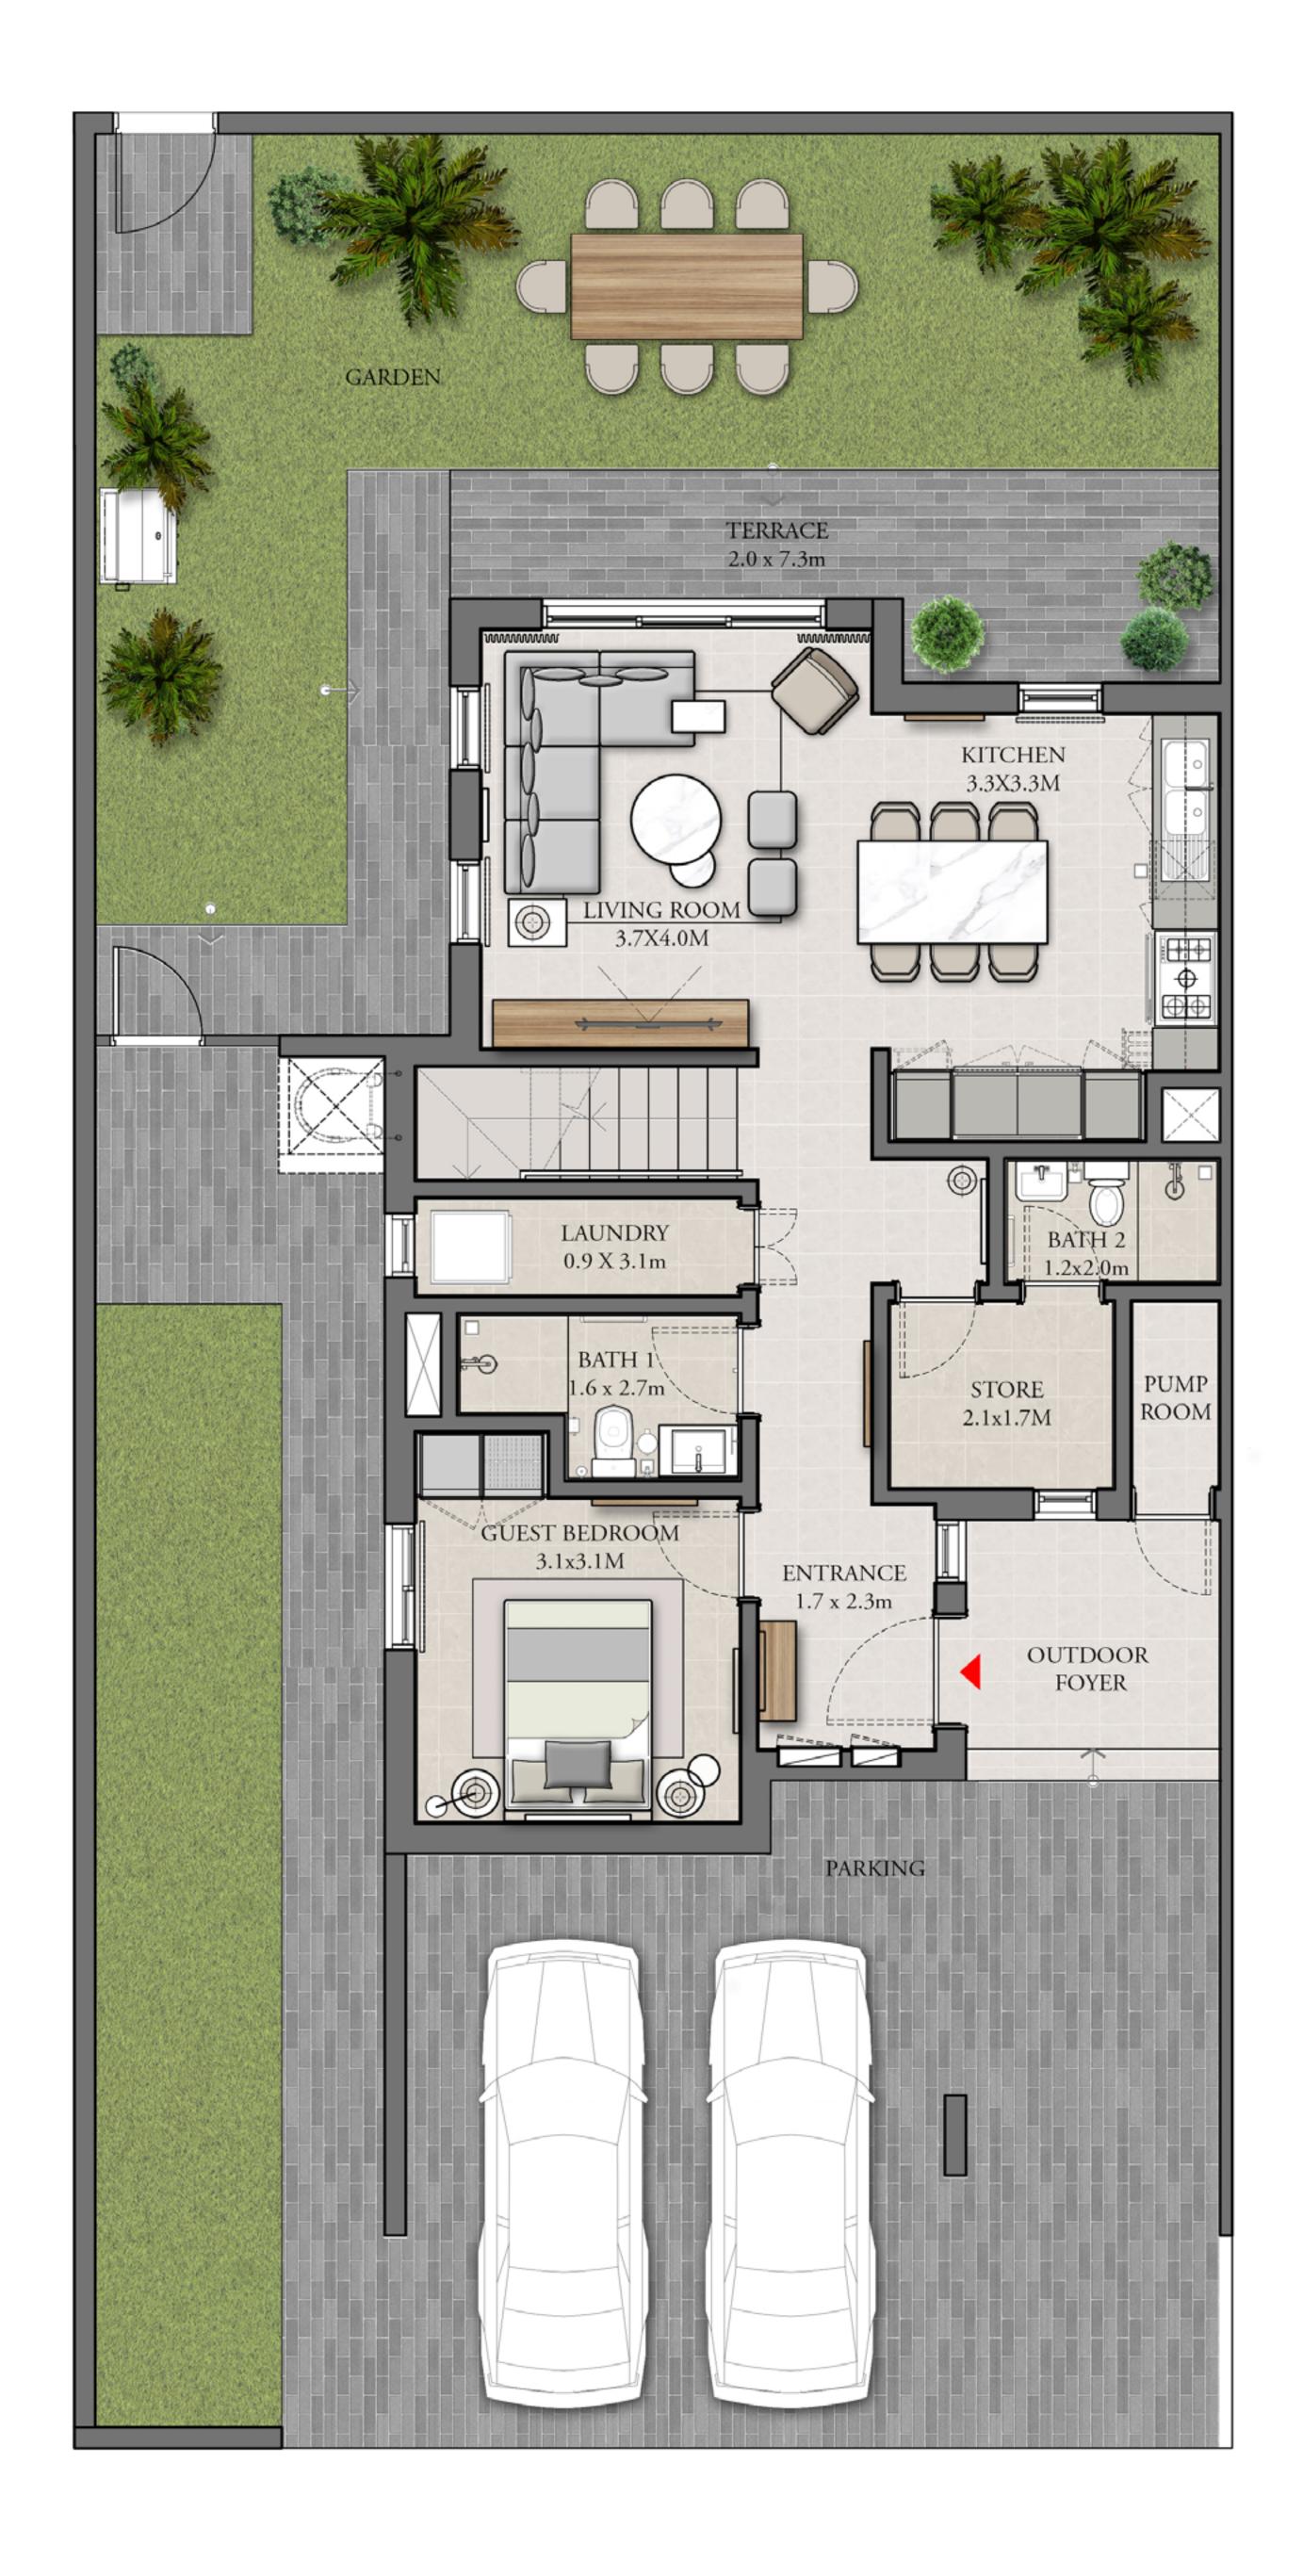

# 4 BEDROOM

| UNIT                                      | TOTAL AREA      |              |
|-------------------------------------------|-----------------|--------------|
| TH4 - E                                   | 2,394.97 SQ.FT. | 222.50 SQ.M. |
| TH5 - E1                                  | 2,396.37 SQ.FT. | 222.63 SQ.M. |
| TH5 - E2<br>TH6 - E<br>TH7 - E<br>TH8 - E | 2,396.04 SQ.FT. | 222.60 SQ.M. |