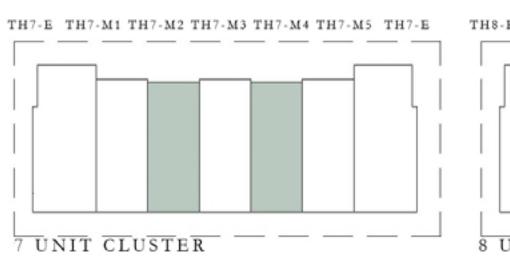

#### TYPE A

| UNIT                             | TOTAL AREA      |              |
|----------------------------------|-----------------|--------------|
| TH4 - M                          | 1,936.21 SQ.FT. | 179.88 SQ.M. |
| TH5 - M2<br>TH6 - M3<br>TH7 - M2 | 1,941.05 SQ.FT. | 180.33 SQ.M. |
| TH6 - M2<br>TH8 - M2             | 1,940.09 SQ.FT. | 180.24 SQ.M. |
| TH7 - M4<br>TH8 - M5             | 1,941.48 SQ.FT. | 180.37 SQ.M. |
| TH8 - M3                         | 1,940.73 SQ.FT. | 180.30 SQ.M. |

#### TYPE B

| UNIT                                                     | TOTAL AREA      |              |
|----------------------------------------------------------|-----------------|--------------|
| TH5 - M1<br>TH5 - M3<br>TH6 - M1<br>TH7 - M5<br>TH8 - M6 | 2,077.22 SQ.FT. | 192.98 SQ.M. |
| TH6 - M4                                                 | 2,076.36 SQ.FT. | 192.90 SQ.M. |
| TH7 - M1<br>TH7 - M3<br>TH8 - M1<br>TH8 - M4             | 2,078.08 SQ.FT. | 193.06 SQ.M. |