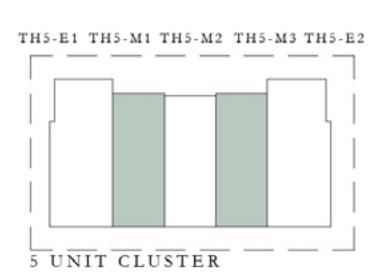

#### TYPE A

| UNIT                             | TOTAL AREA      |              |
|----------------------------------|-----------------|--------------|
| TH4 - M                          | 1,936.21 SQ.FT. | 179.88 SQ.M. |
| TH5 - M2<br>TH6 - M3<br>TH7 - M2 | 1,941.05 SQ.FT. | 180.33 SQ.M. |
| TH6 - M2<br>TH8 - M2             | 1,940.09 SQ.FT. | 180.24 SQ.M. |
| TH7 - M4<br>TH8 - M5             | 1,941.48 SQ.FT. | 180.37 SQ.M. |
| TH8 - M3                         | 1,940.73 SQ.FT. | 180.30 SQ.M. |

#### KEY PLAN