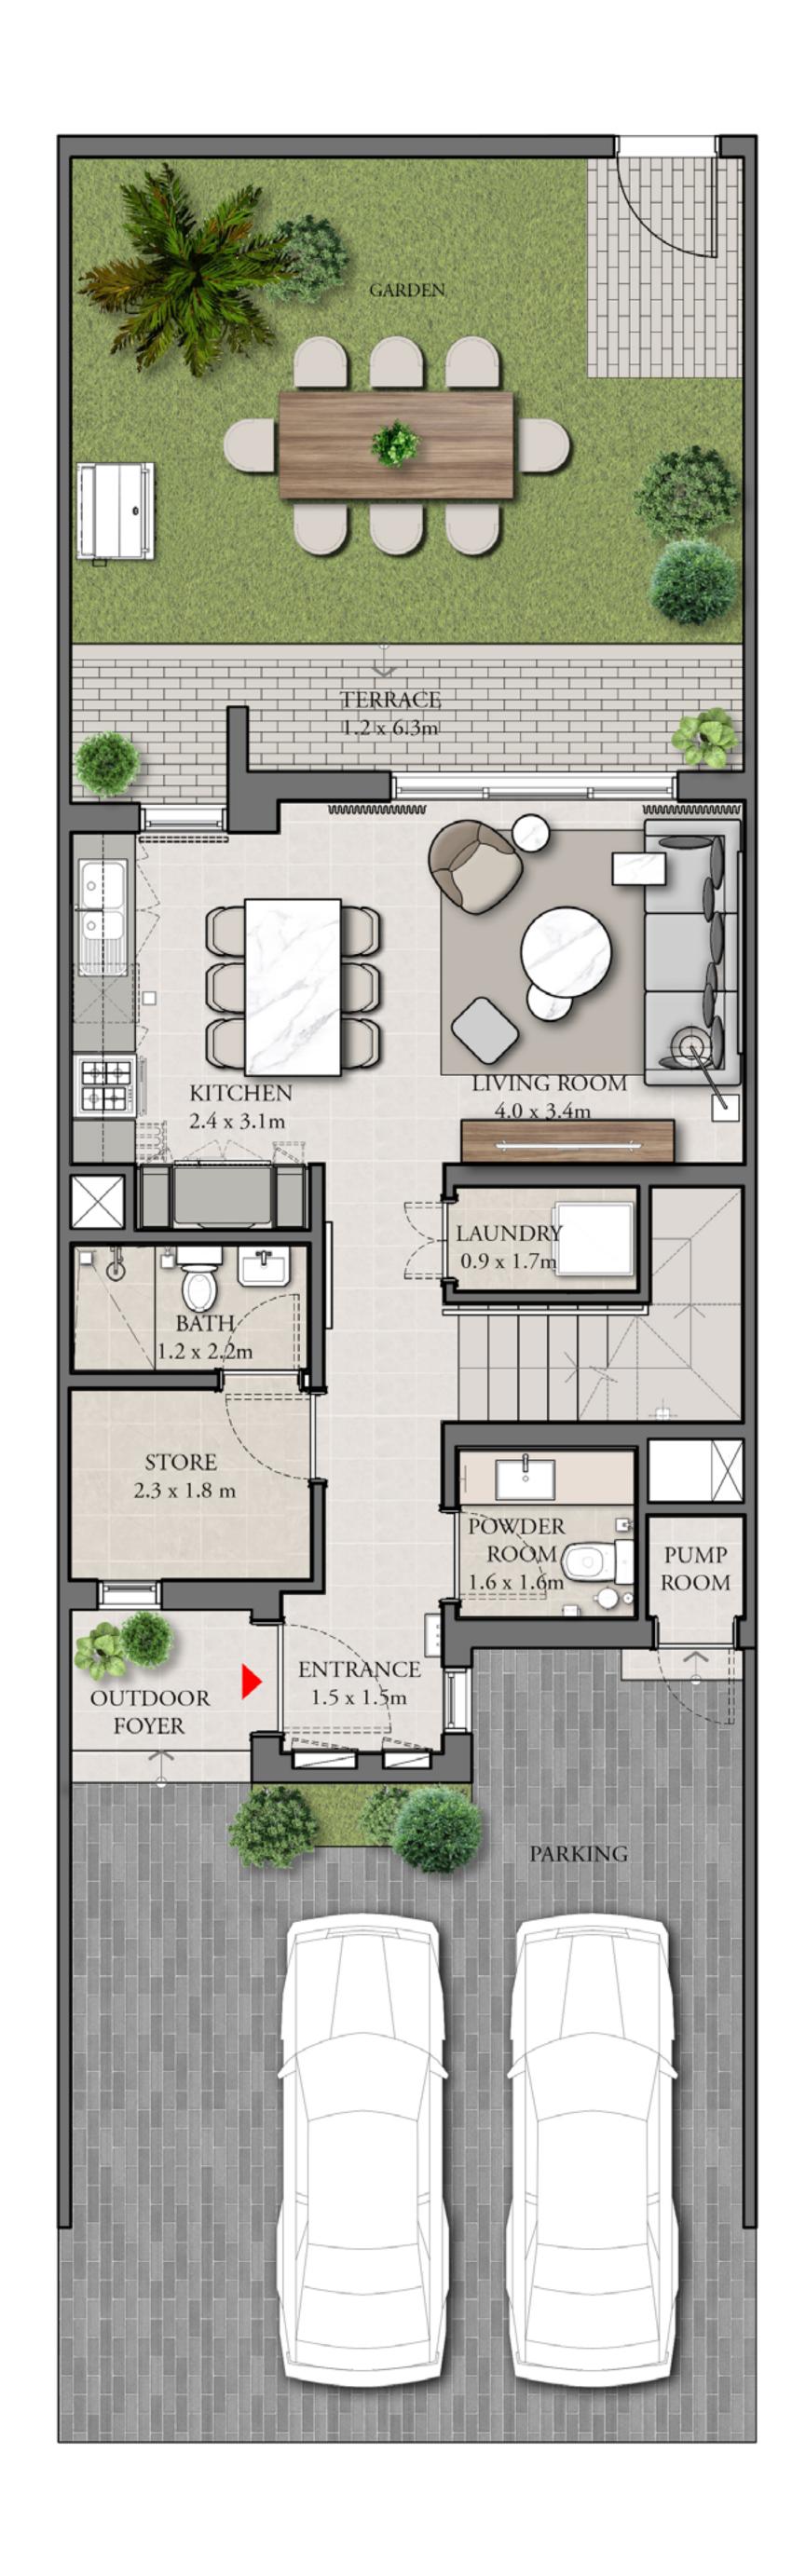

33 SQ.M. |
| TH6 - M2<br>TH8 - M2             | 1,940.09 SQ.FT. | 180.24 SQ.M. |
| TH7 - M4<br>TH8 - M5             | 1,941.48 SQ.FT. | 180.37 SQ.M. |
| TH8 - M3                         | 1,940.73 SQ.FT. | 180.30 SQ.M. |

#### KEY PLAN

















## EMAAR SOUTH

#### STYLE 1

# 3 BEDROOM

#### TYPE B

| UNIT                                                     | TOTAL AREA      |              |
|----------------------------------------------------------|-----------------|--------------|
| TH5 - M1<br>TH5 - M3<br>TH6 - M1<br>TH7 - M5<br>TH8 - M6 | 2,077.22 SQ.FT. | 192.98 SQ.M. |
| TH6 - M4                                                 | 2,076.36 SQ.FT. | 192.90 SQ.M. |
| TH7 - M1<br>TH7 - M3<br>TH8 - M1<br>TH8 - M4             | 2,078.08 SQ.FT. | 193.06 SQ.M. |

# KEY PLAN















#### EMAAR SOUTH

#### STYLE 1

# 4 BEDROOM

| UNIT                                      | TOTAL AREA      |              |
|-------------------------------------------|-----------------|--------------|
| TH4 - E                                   | 2,394.97 SQ.FT. | 222.50 SQ.M. |
| TH5 - E1                                  | 2,396.37 SQ.FT. | 222.63 SQ.M. |
| TH5 - E2<br>TH6 - E<br>TH7 - E<br>TH8 - E | 2,396.04 SQ.FT. | 222.60 SQ.M. |



















## EMAAR SOUTH

#### STYLE 2

# 3 BEDROOM

#### TYPE A

| UNIT                                                     | TOTAL AREA      |              |
|----------------------------------------------------------|-----------------|--------------|
| TH5 - M2<br>TH6 - M1<br>TH7 - M1<br>TH8 - M1<br>TH8 - M4 | 1,992.29 SQ.FT. | 185.09 SQ.M.