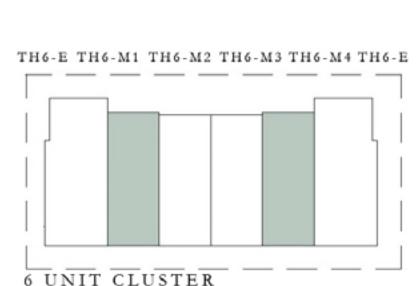

#### TYPE B

| UNIT                                                     | TOTAL AREA      |              |
|----------------------------------------------------------|-----------------|--------------|
| TH5 - M1<br>TH5 - M3<br>TH6 - M1<br>TH7 - M5<br>TH8 - M6 | 2,077.22 SQ.FT. | 192.98 SQ.M. |
| TH6 - M4                                                 | 2,076.36 SQ.FT. | 192.90 SQ.M. |
| TH7 - M1<br>TH7 - M3<br>TH8 - M1<br>TH8 - M4             | 2,078.08 SQ.FT. | 193.06 SQ.M. |

# KEY PLAN