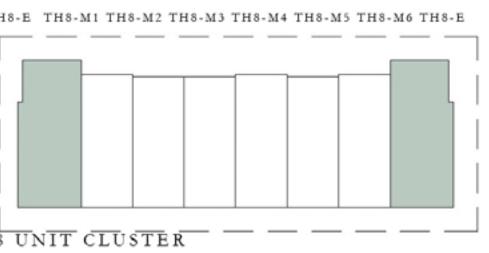

#### TYPE B

| UNIT                                                     | TOTAL AREA      |              |
|----------------------------------------------------------|-----------------|--------------|
| TH5 - M1<br>TH5 - M3<br>TH6 - M1<br>TH7 - M5<br>TH8 - M6 | 2,077.22 SQ.FT. | 192.98 SQ.M. |
| TH6 - M4                                                 | 2,076.36 SQ.FT. | 192.90 SQ.M. |
| TH7 - M1<br>TH7 - M3<br>TH8 - M1<br>TH8 - M4             | 2,078.08 SQ.FT. | 193.06 SQ.M. |