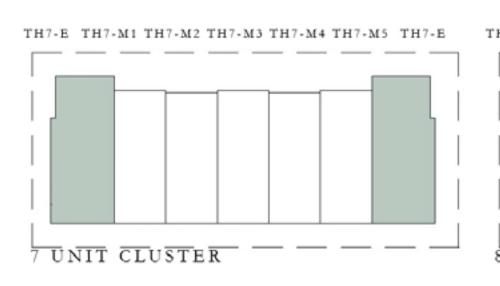

#### TYPE A

| UNIT                             | TOTAL AREA      |              |
|----------------------------------|-----------------|--------------|
| TH4 - M                          | 1,936.21 SQ.FT. | 179.88 SQ.M. |
| TH5 - M2<br>TH6 - M3<br>TH7 - M2 | 1,941.05 SQ.FT. | 180.33 SQ.M. |
| TH6 - M2<br>TH8 - M2             | 1,940.09 SQ.FT. | 180.24 SQ.M. |
| TH7 - M4<br>TH8 - M5             | 1,941.48 SQ.FT. | 180.37 SQ.M. |
| TH8 - M3                         | 1,940.73 SQ.FT. | 180.30 SQ.M. |