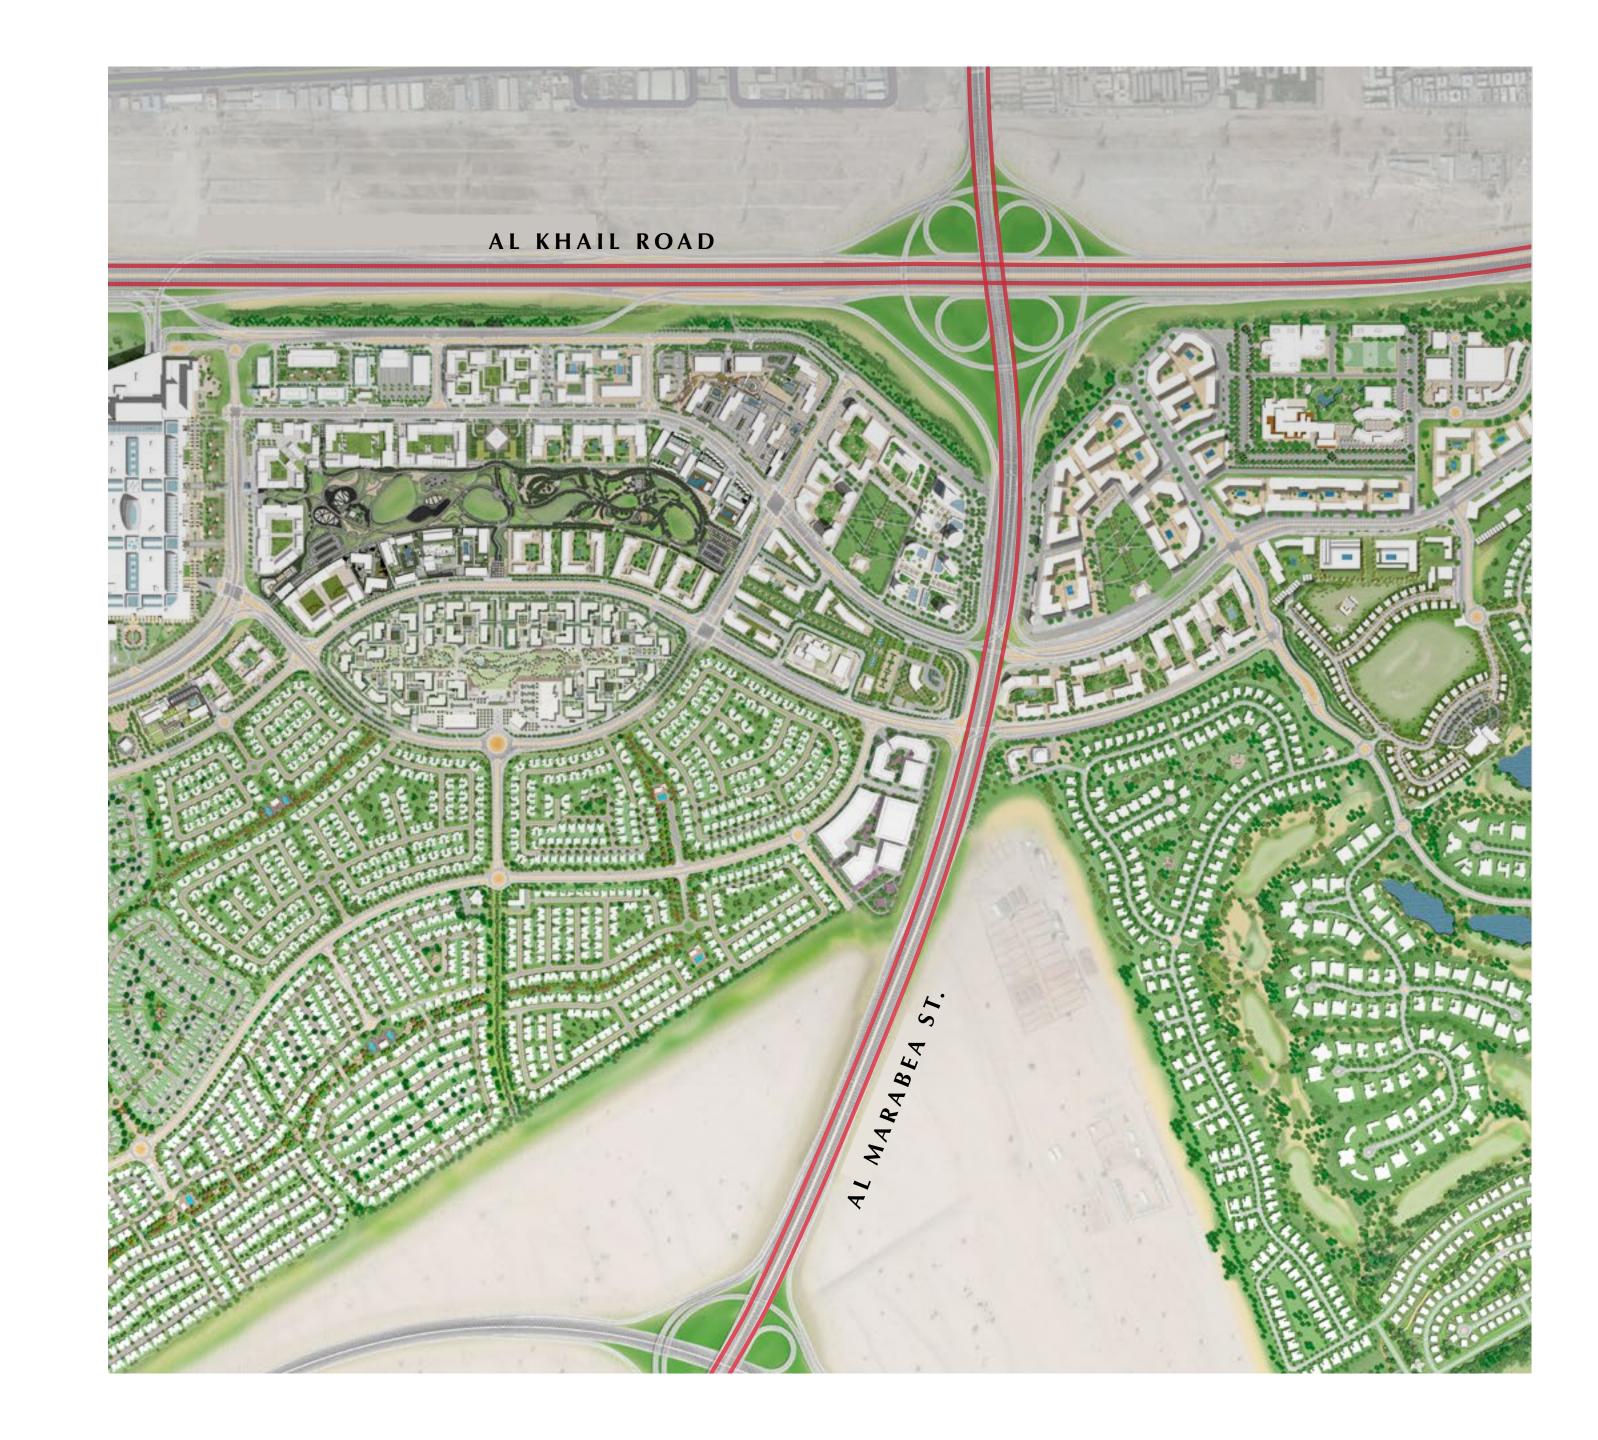

## PERFECTLY CONNECTED

The construction of new bridges and roads leading to Dubai Hills Park is on track by the RTA in coordination with Emaar Properties.

EASY ACCESS TO AL KHAIL ROAD

EASY ACCESS TO AL MARABEA ST.

2 PROPOSED METRO LINES