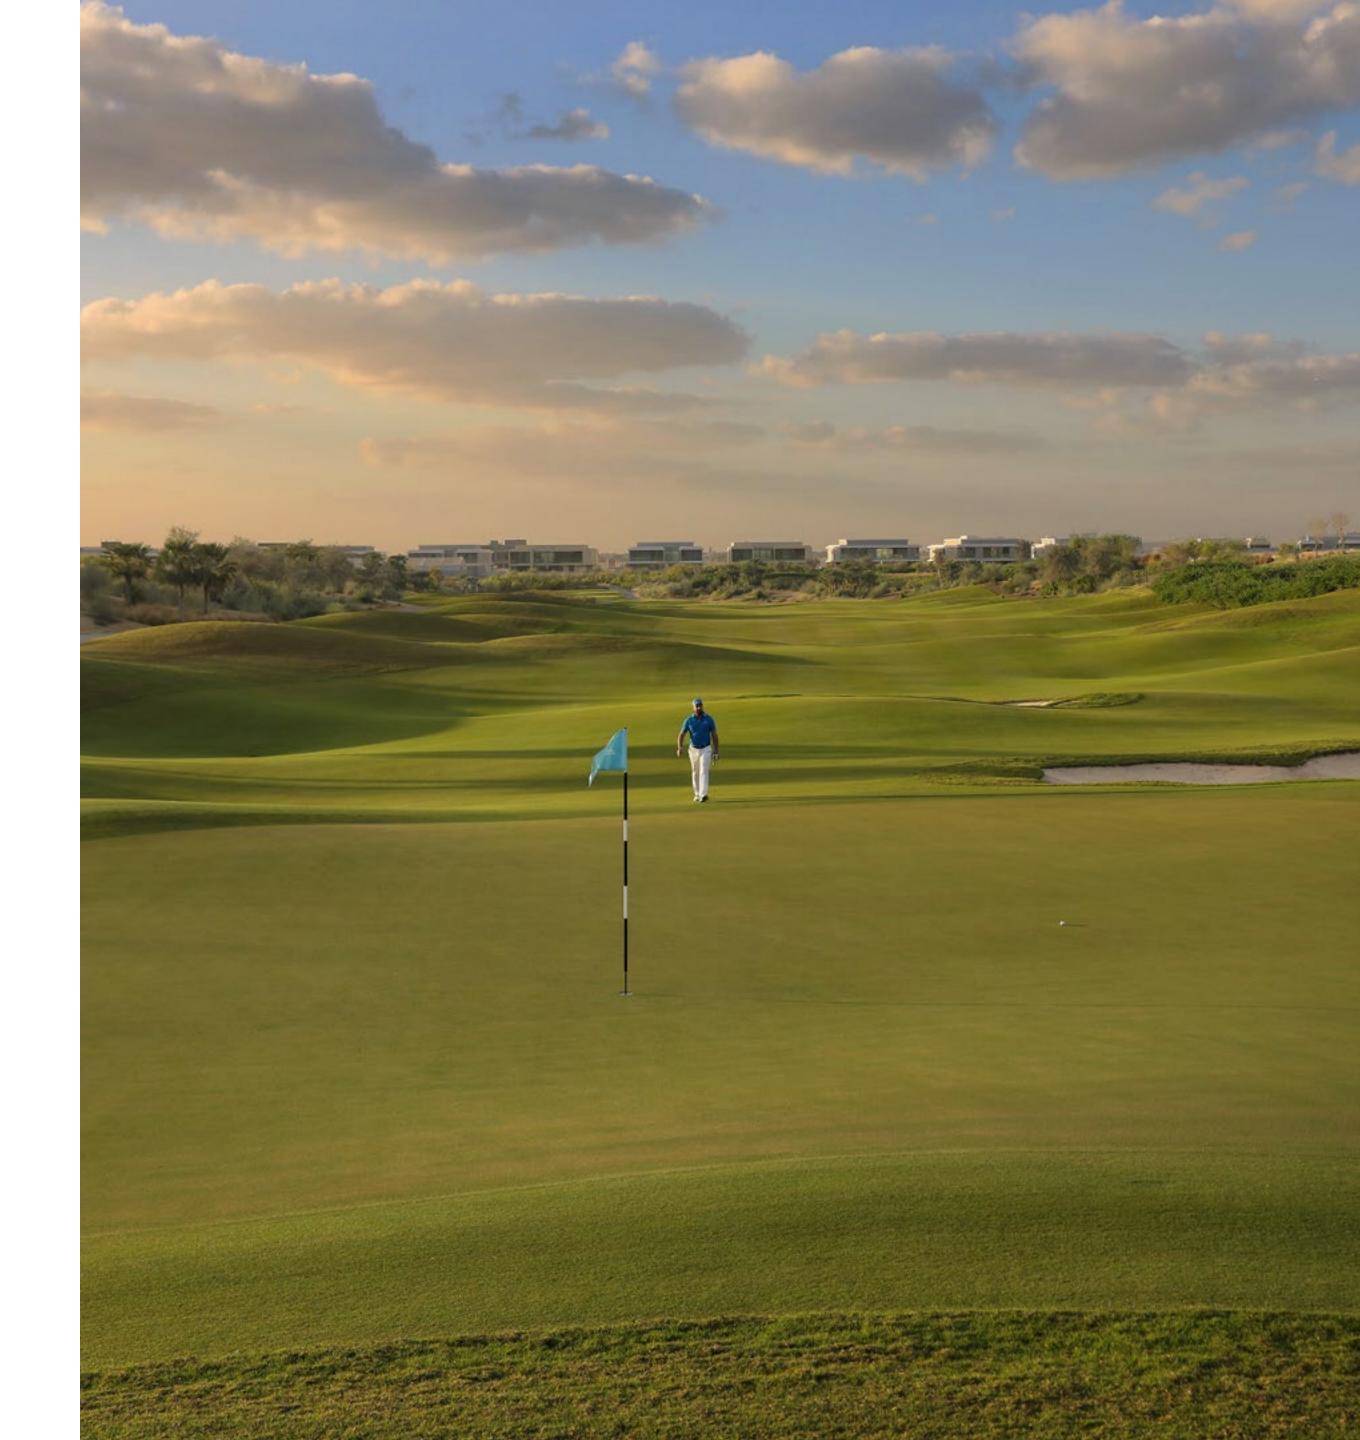

## YOUR GREATEST ROUND OF GOLF, AT YOUR DOORSTEP

Dubai Hills Golf Club encompasses 1.2 milion sqm of meticulously manicured fairways (the size of 63 football fields). Set against the backdrop of Burj Khalifa and Downtown Dubai, with a glorious outward nine, the fully-functional gof course is bound to inspire your peak performance.

| DESIGNED BY EUROPEAN GOLF DESIGN      | OPERATED<br>BY TROON<br>GOLF       | A HOST OF<br>DINING<br>OPTIONS |
|---------------------------------------|------------------------------------|--------------------------------|
| 83<br>STRATEGICALLY<br>PLACED BUNKERS | GOLF ACADEMY & PRACTICE FACILITIES | ICONIC<br>CLUBHOUSE            |