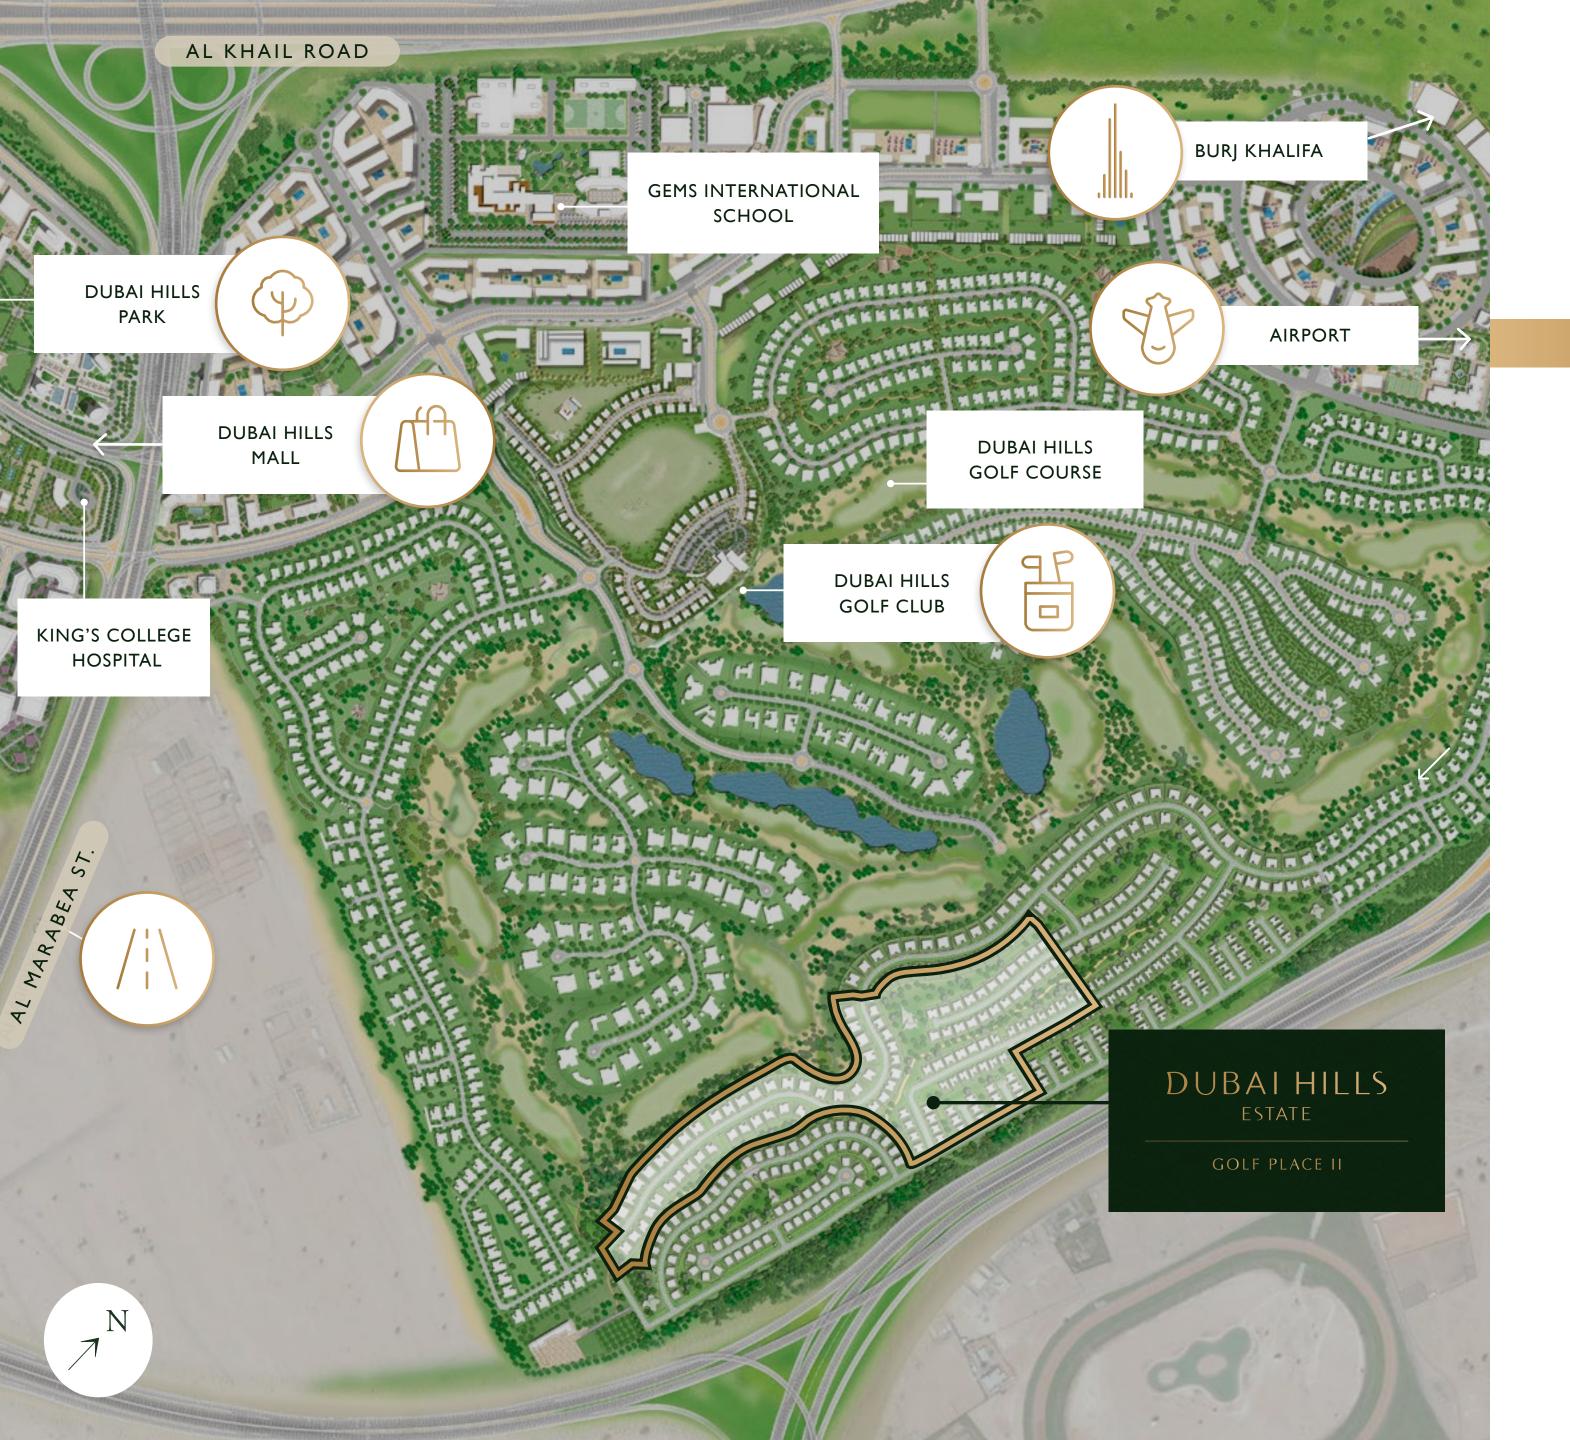

## INTHE CENTRE OF THE ACTION

5 MINS DRIVE TO DUBAI HILLS MALL

5 MINS DRIVE TO DUBAI HILLS PARK

EASY ACCESS TO AL MARABEA STREET

SHORT DRIVE TO DUBAI HILLS GOLF CLUB

20 MINUTES DRIVE TO DOWNTOWN DUBAI

25 MINUTES DRIVE TO DUBAI INTERNATIONAL AIRPORT

## YOUR GREATEST ROUND OF GOLF, AT YOUR DOORSTEP

Dubai Hills Golf Club encompasses 1.2 milion sqm of meticulously manicured fairways (the size of 63 football fields). Set against the backdrop of Burj Khalifa and Downtown Dubai, with a glorious outward nine, the fully-functional gof course is bound to inspire your peak performance.

## THE GREEN HEART OF DUBAI

Ordinary has no home at Dubai Hills Estate. Surrounded by pristine fairways and lush gardens with stunning views of the Burj Khalifa, your new address is a masterfully-planned oasis.

20 MINS' DRIVE TO DOWNTOWN DUBAI AND DUBAI MARINA

EASY ACCESS TO LATIFA BINT HAMDAN STREET

DUBAI HILLS ESTATE

## PERFECTLY CONNECTED

The construction of new bridges and roads leading to Dubai Hills Park is on track by the RTA in coordination with Emaar Properties.

EASY ACCESS TO AL KHAIL ROAD

EASY ACCESS TO AL MARABEA ST.