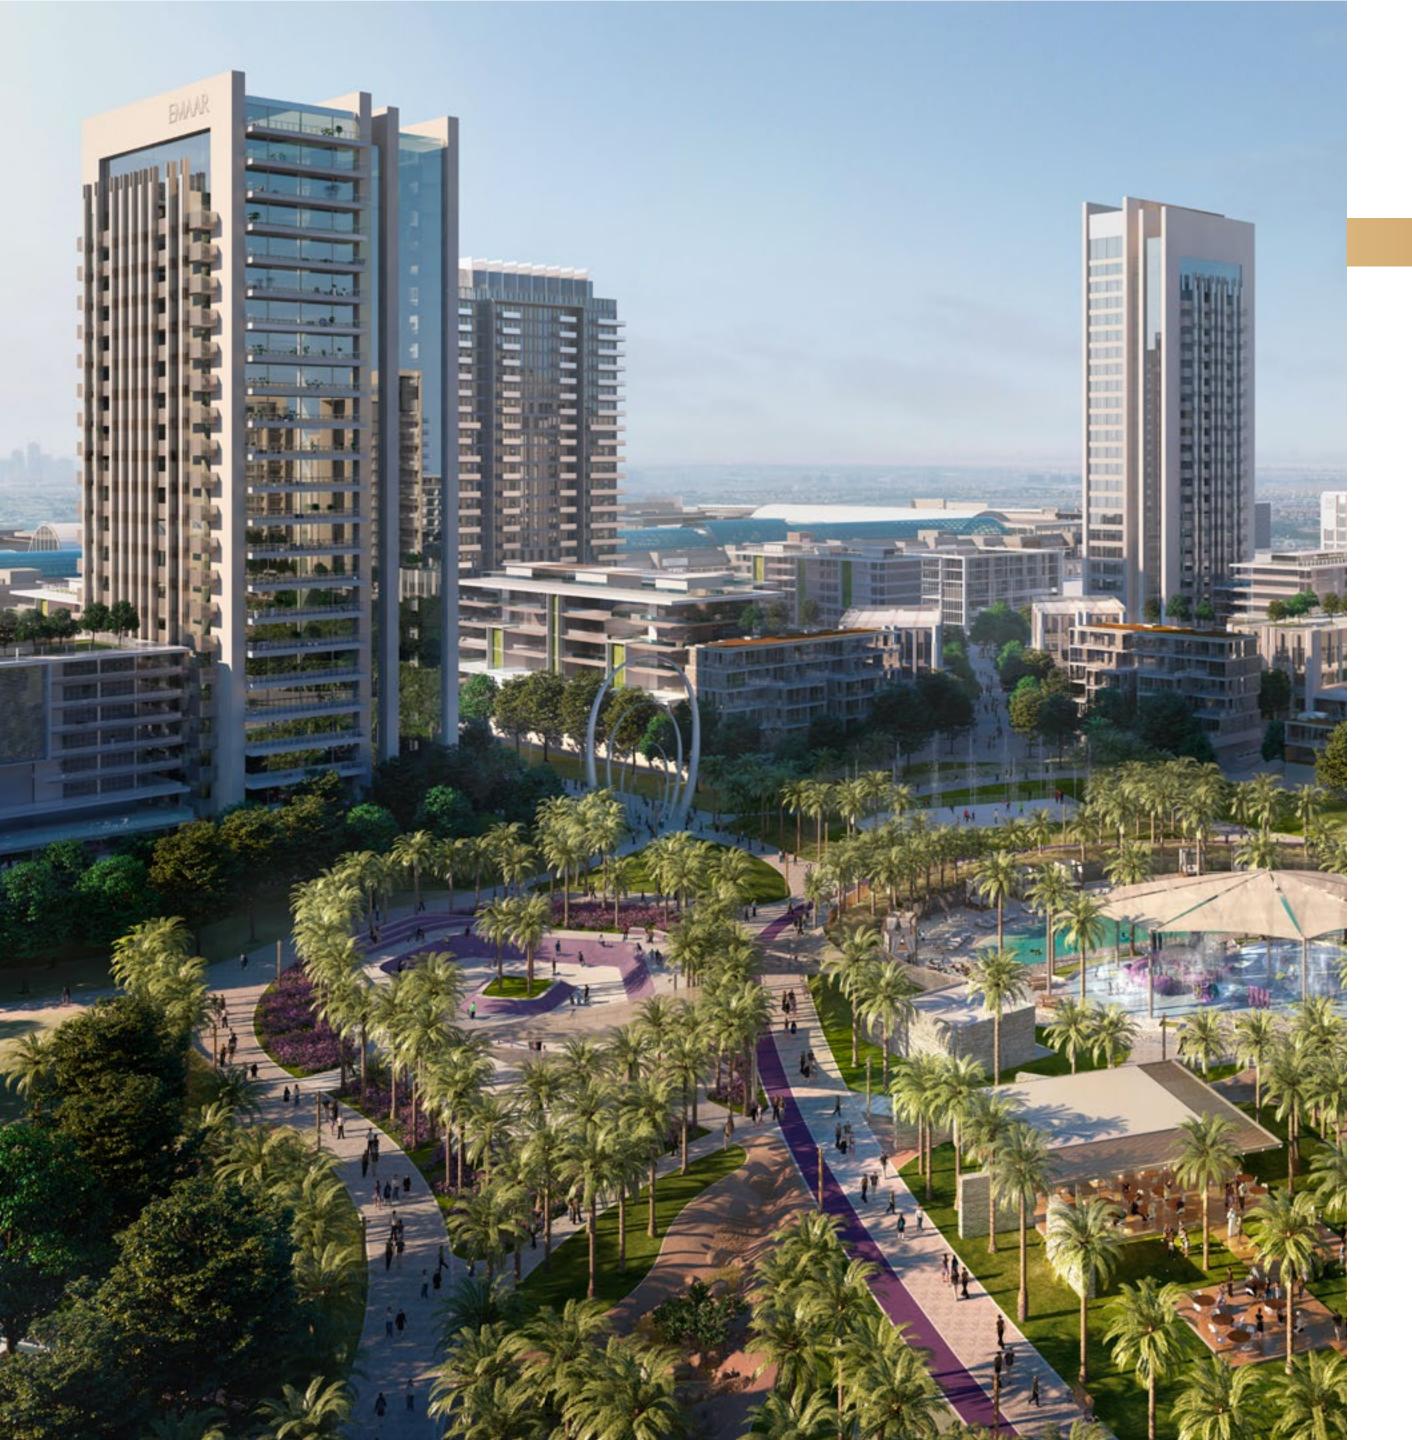

### YOUR NEW URBAN HEAVEN

Spanning an impressive 180,000 sqm, Dubai Hills Park is the largest residential community park in Dubai packed with 19 exhilarating activities for you and your loved ones. These include:

2.5 KM JOGGING TRACK

WEEKEND MARKETS

DOG

PARK

CAFÉ PAVILION

SKATE & **BOUNCE PARK** 

URBAN BEACH & SPLASH PARK