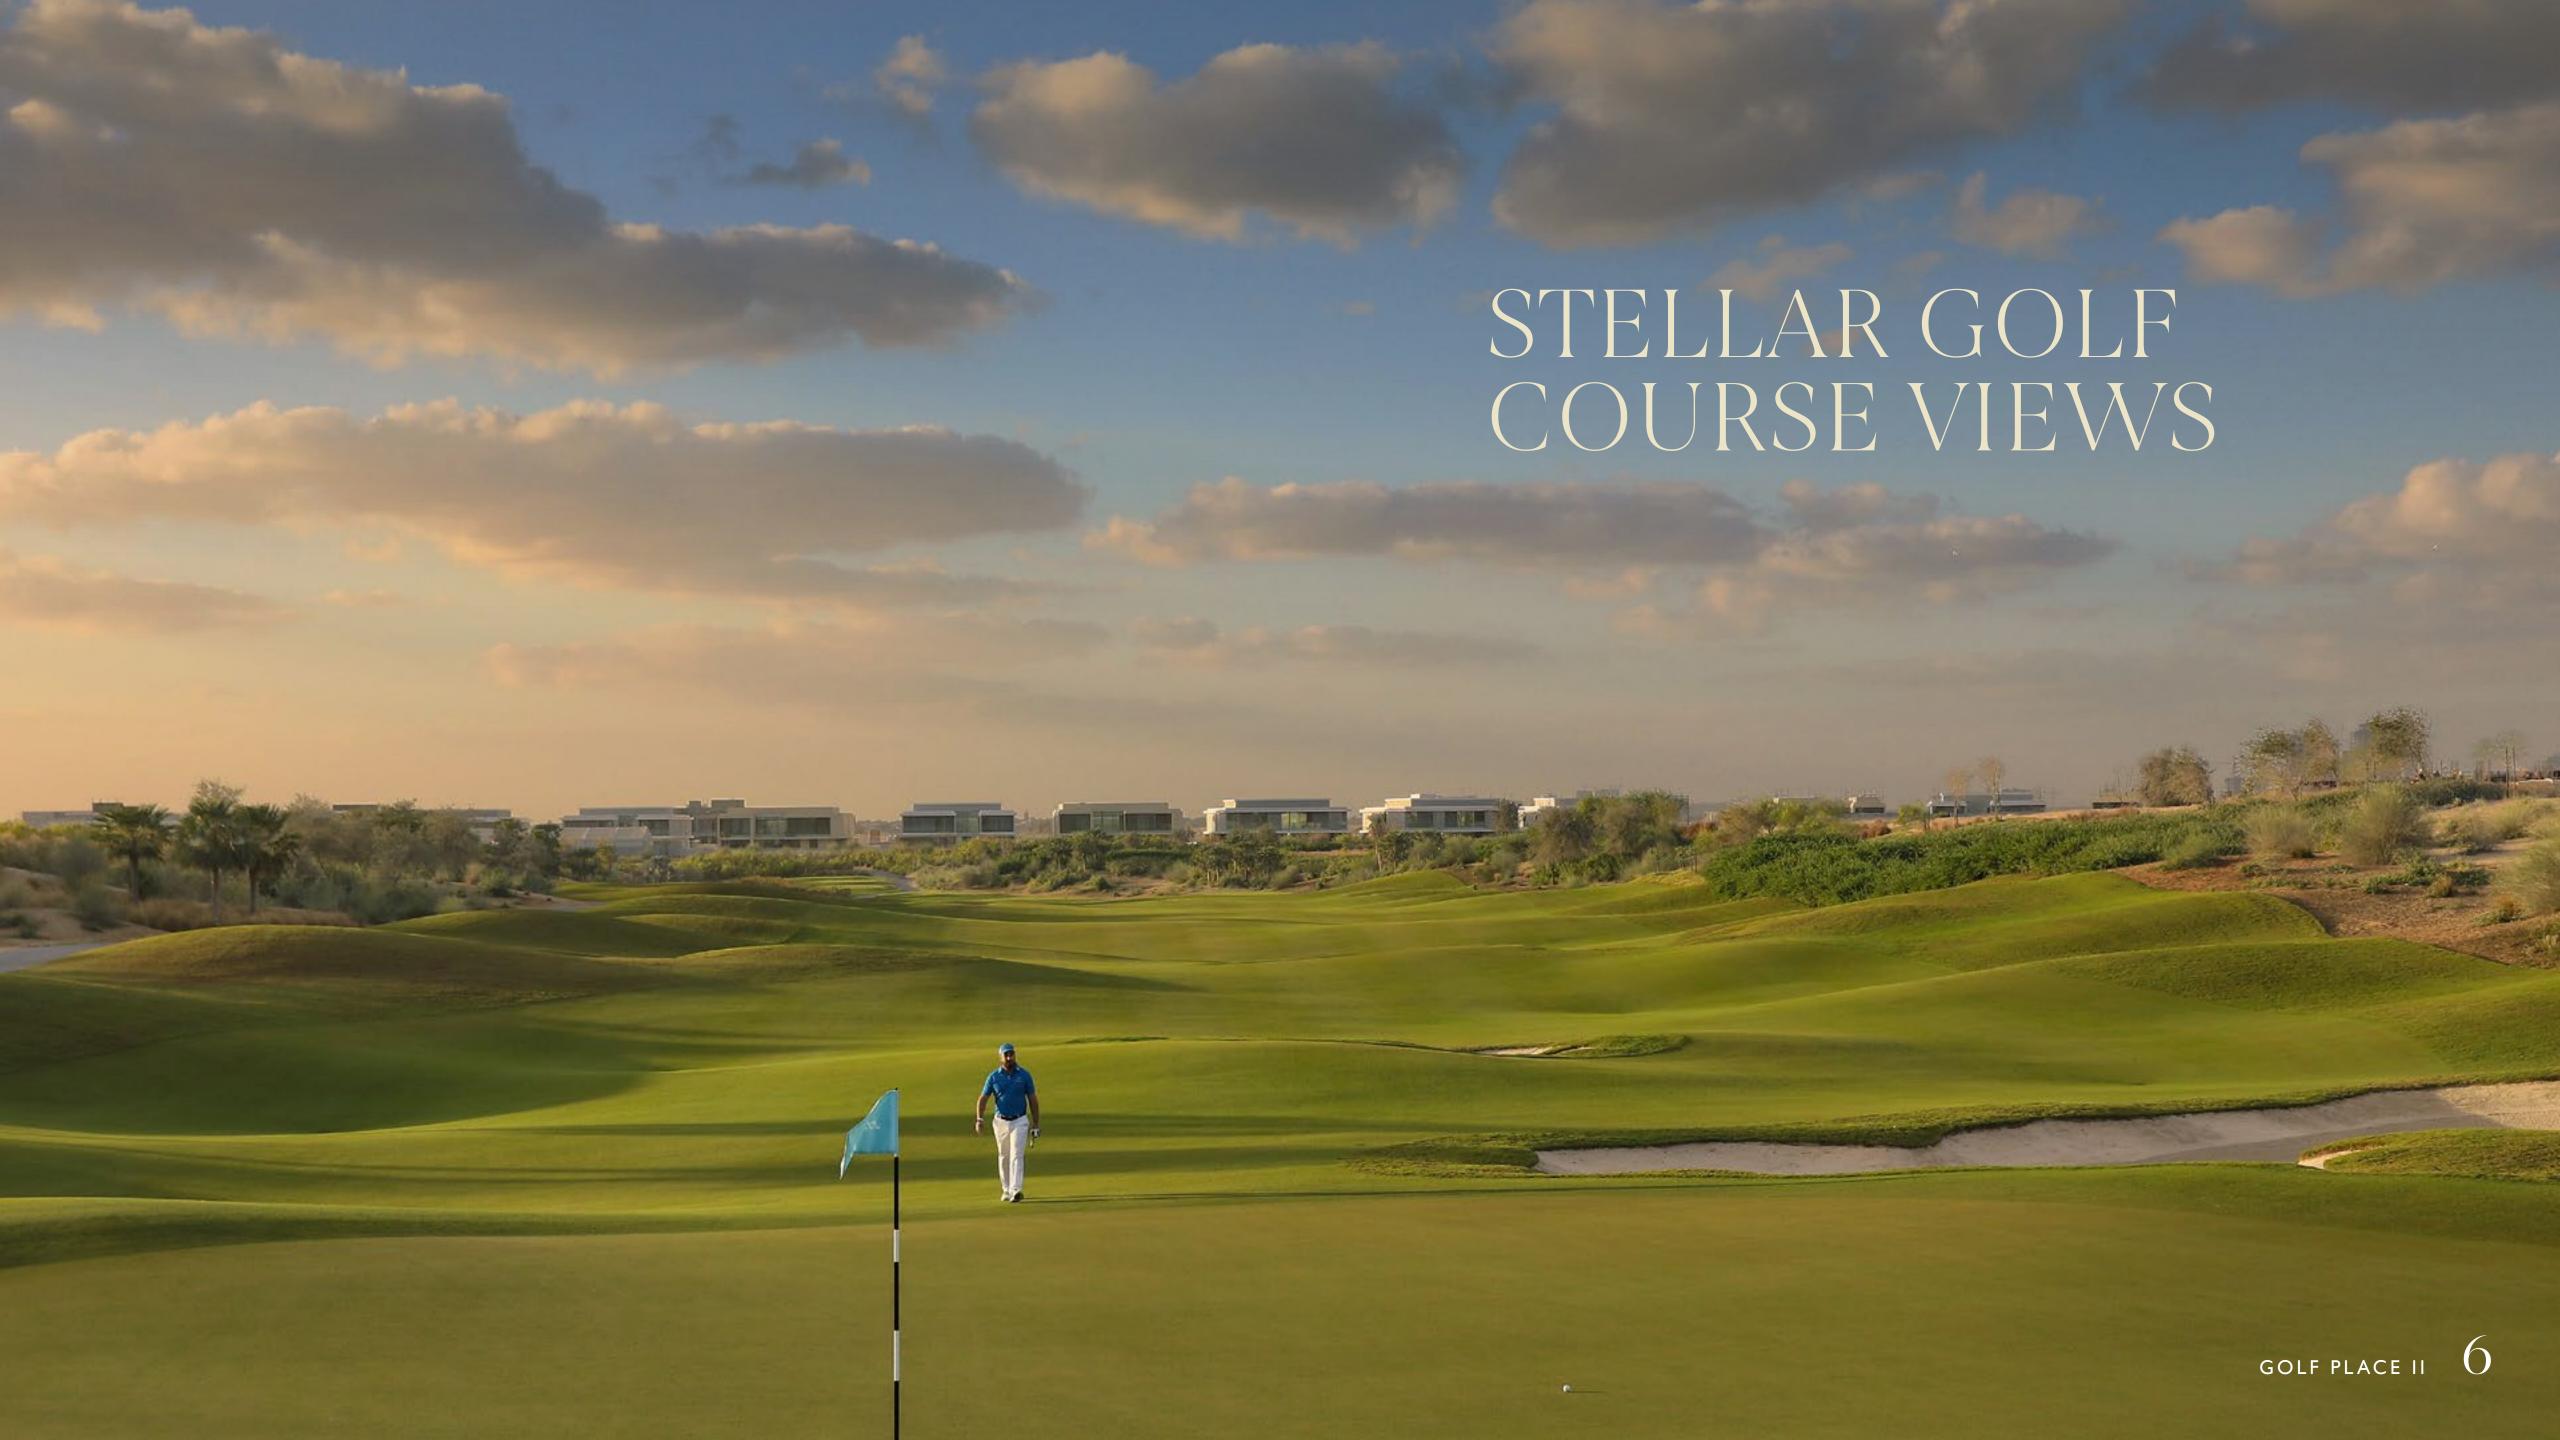

## YOUR GREATEST ROUND OF GOLF, AT YOUR DOORSTEP

Dubai Hills Golf Club encompasses 1.2 milion sqm of meticulously manicured fairways (the size of 63 football fields). Set against the backdrop of Burj Khalifa and Downtown Dubai, with a glorious outward nine, the fully-functional gof course is bound to inspire your peak performance.

| DESIGNED BY EUROPEAN GOLF DESIGN      | OPERATED<br>BY TROON<br>GOLF       | A HOST OF<br>DINING<br>OPTIONS |
|---------------------------------------|------------------------------------|--------------------------------|
| 83<br>STRATEGICALLY<br>PLACED BUNKERS | GOLF ACADEMY & PRACTICE FACILITIES | ICONIC<br>CLUBHOUSE            |