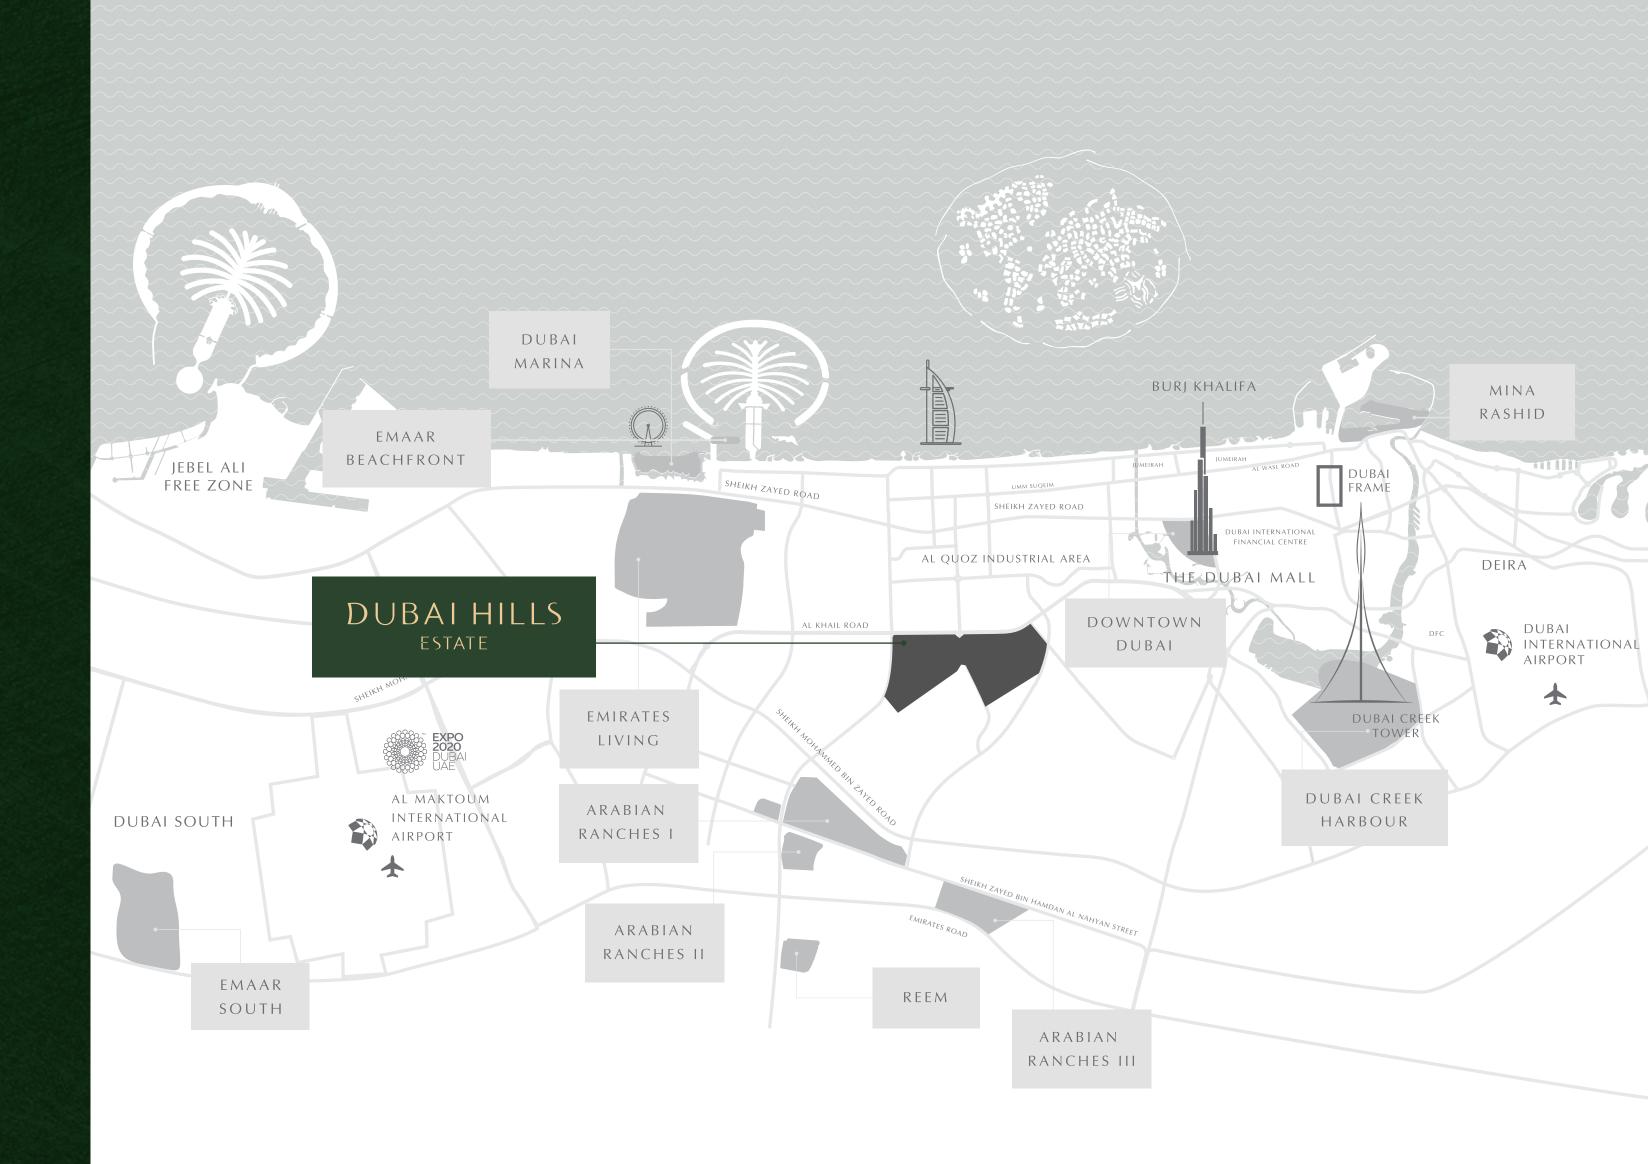

## THE GREEN HEART OF DUBAI

Ordinary has no home at Dubai Hills Estate. Surrounded by pristine fairways and lush gardens with stunning views of the Burj Khalifa, your new address is a masterfully-planned oasis.

20 MINS' DRIVE TO DOWNTOWN DUBAI AND DUBAI MARINA

EASY ACCESS TO LATIFA BINT HAMDAN STREET

DUBAI HILLS ESTATE

## PERFECTLY CONNECTED

The construction of new bridges and roads leading to Dubai Hills Park is on track by the RTA in coordination with Emaar Properties.

EASY ACCESS TO AL KHAIL ROAD

EASY ACCESS TO AL MARABEA ST.