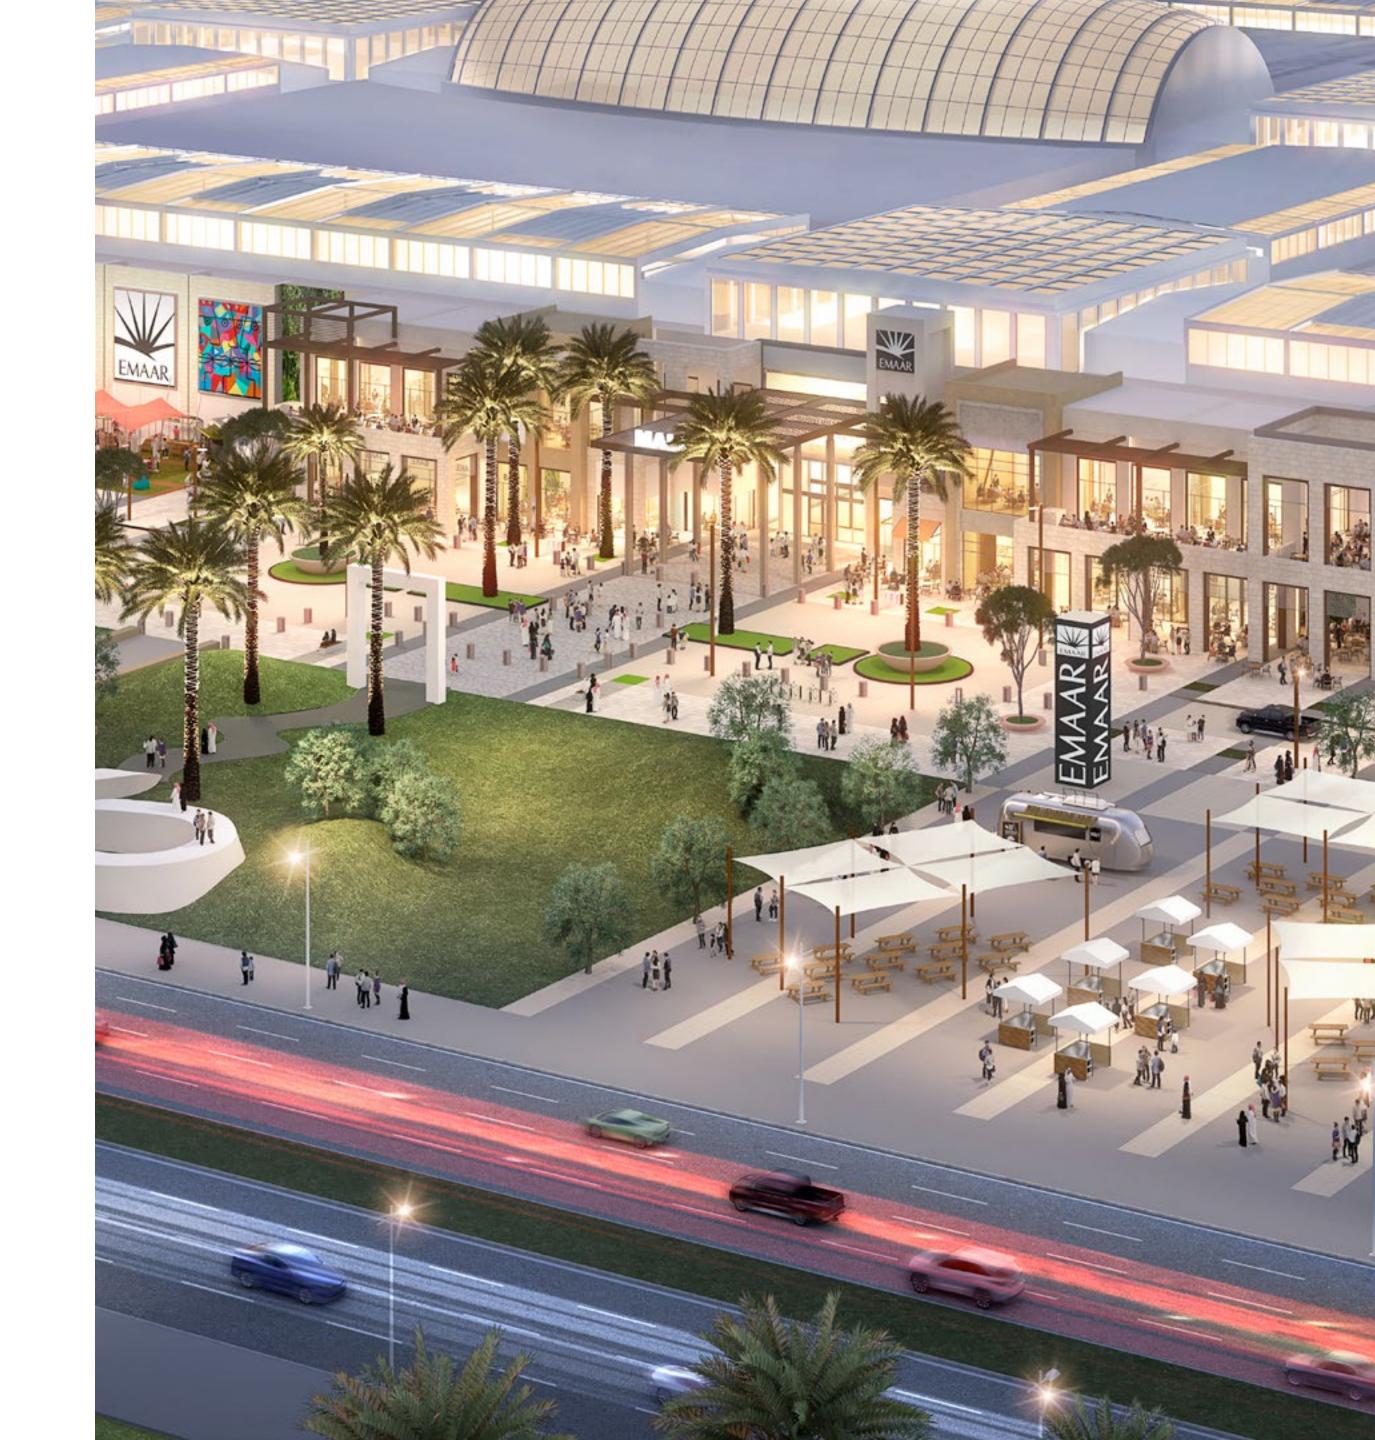

## 2 MILLION SQ FT OF RETAIL INDULGENCE

Dubai Hills Mall is a destination of endless possibilities. Ideally positioned on the crossroads of Umm Suqeim Road and Al Khail Road, and only a short drive from GOLF PLACE II, the mall grants you:

650+ SHOPPING & DINNING CHOICES

A HOST OF DINING OPTIONS

83 STRATEGICALLY PLACED BUNKERS

ICONIC CLUBHOUSE