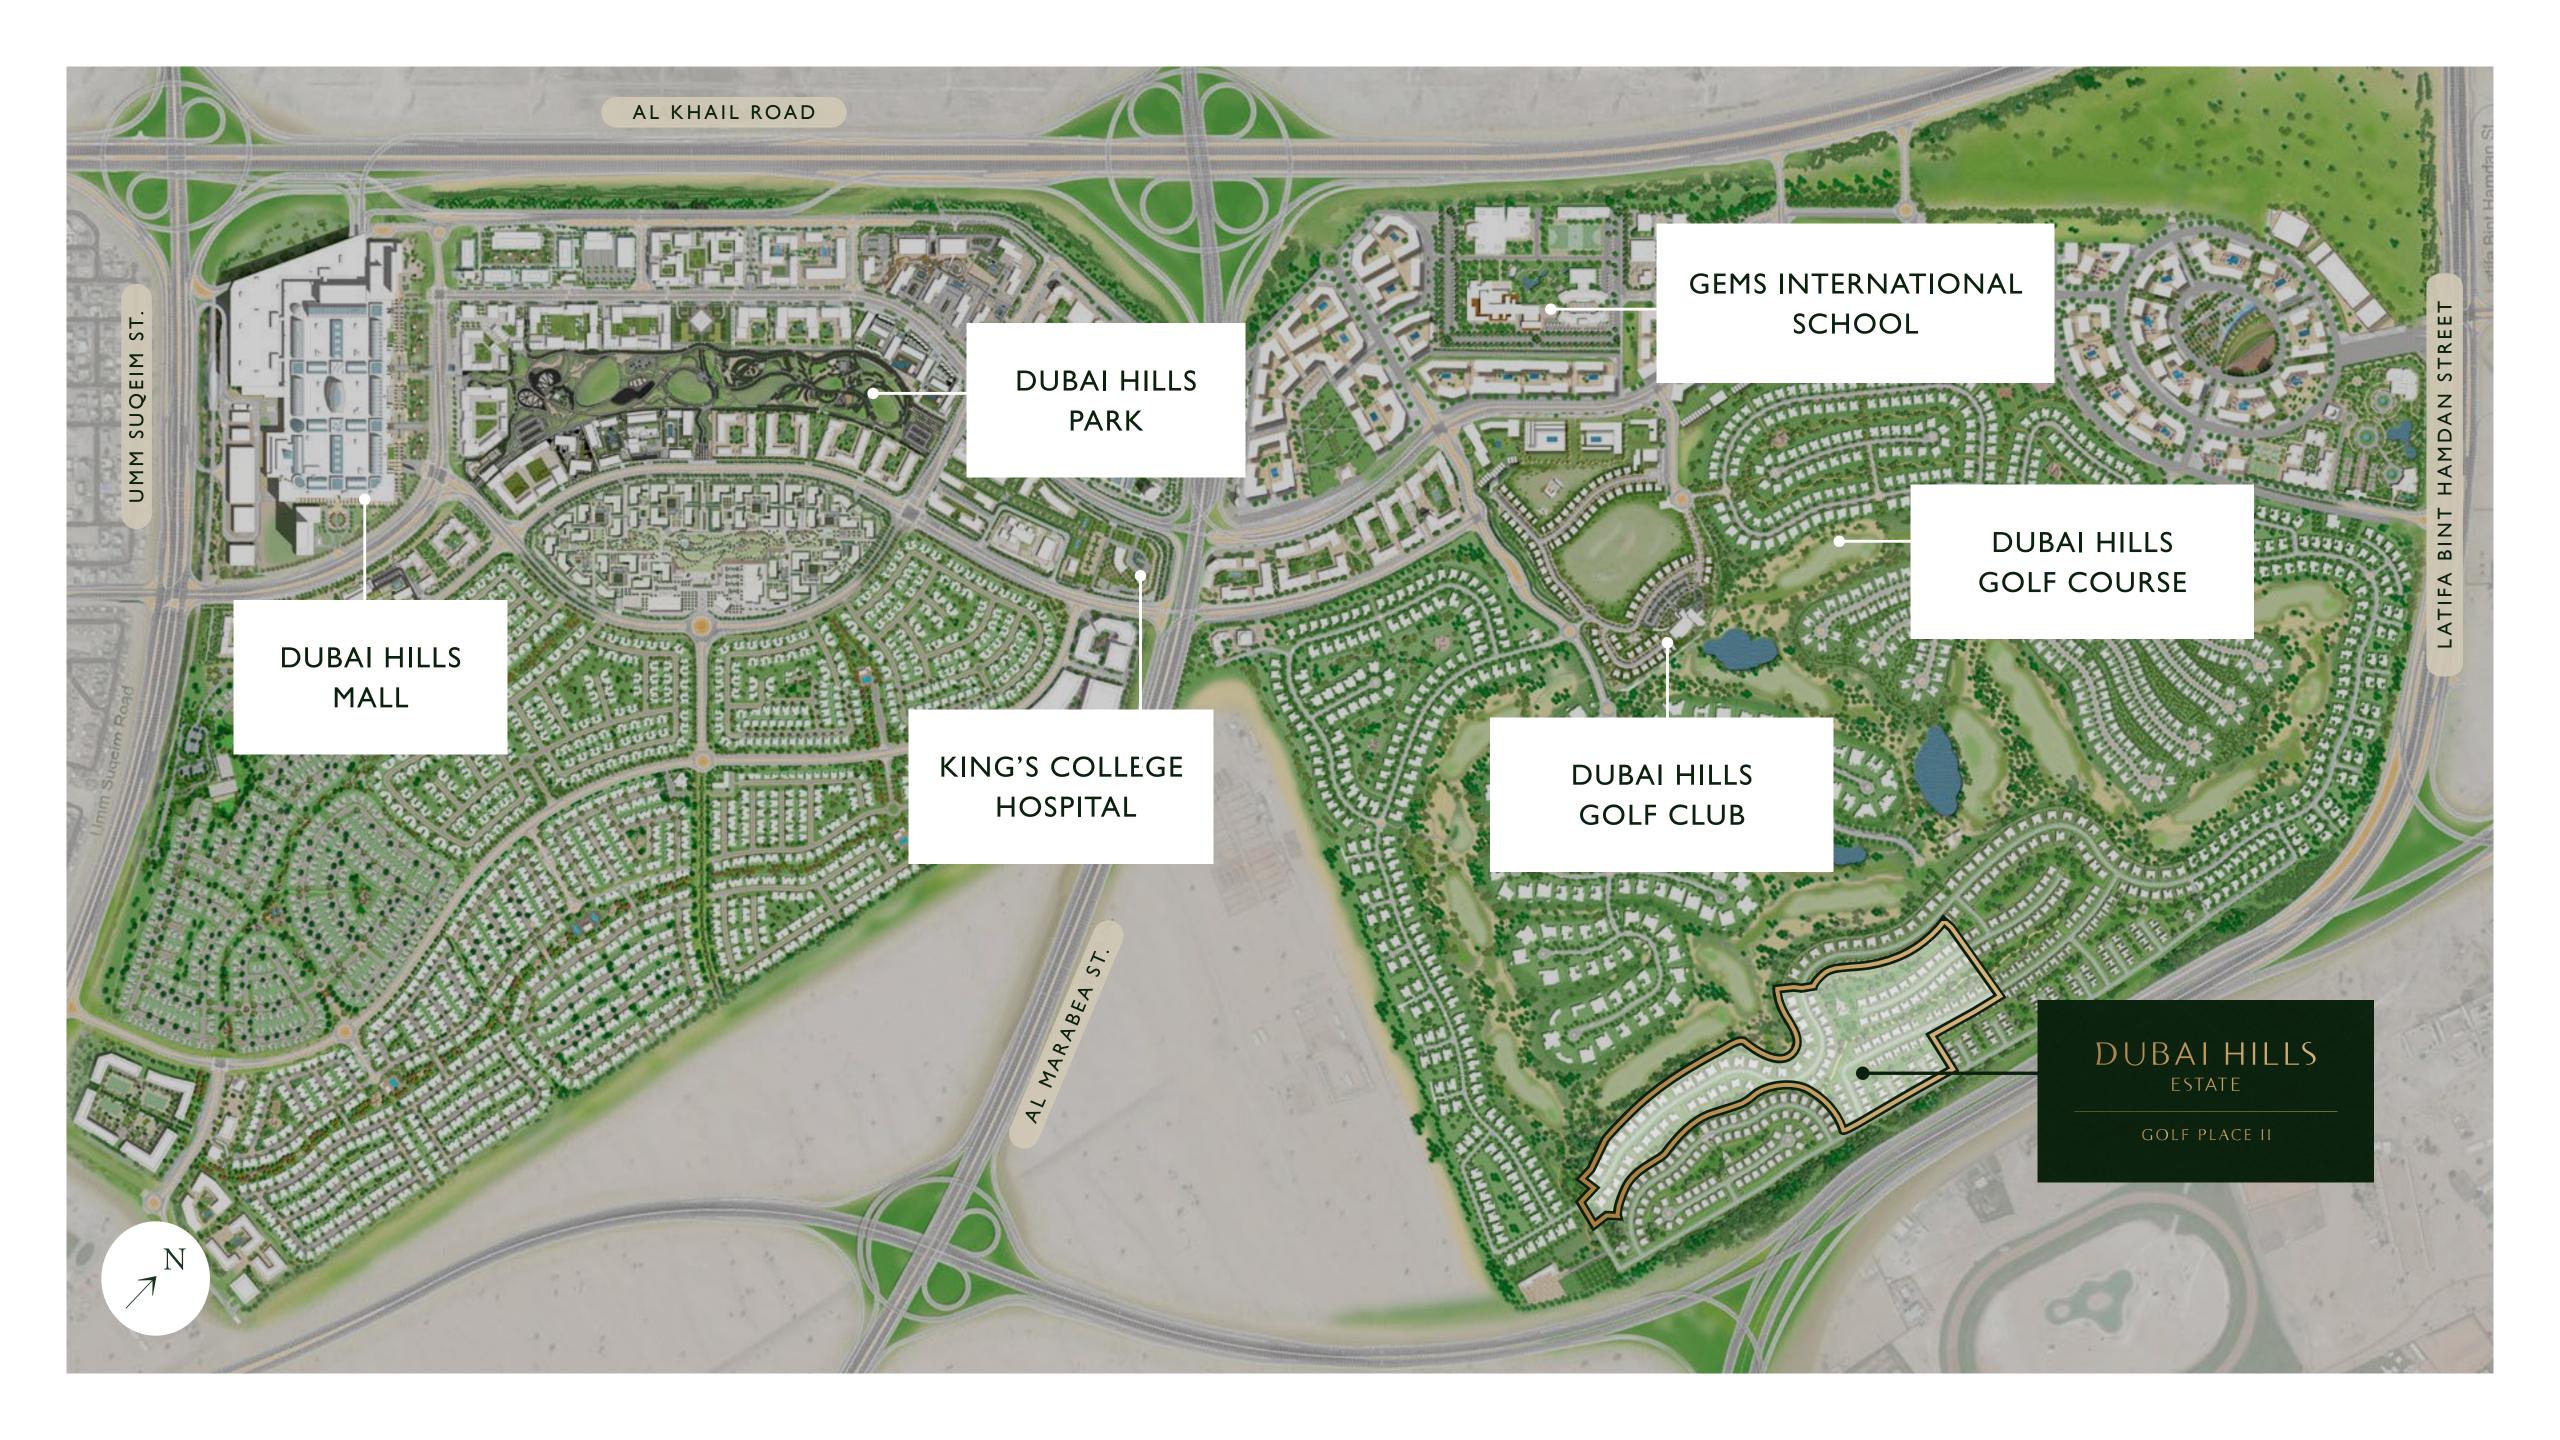

## INTHE CENTRE OF THE ACTION

5 MINS DRIVE TO DUBAI HILLS MALL

5 MINS DRIVE TO DUBAI HILLS PARK

EASY ACCESS TO AL MARABEA STREET

SHORT DRIVE TO DUBAI HILLS GOLF CLUB

20 MINUTES DRIVE TO DOWNTOWN DUBAI

25 MINUTES DRIVE TO DUBAI INTERNATIONAL AIRPORT

## YOUR GREATEST ROUND OF GOLF, AT YOUR DOORSTEP

Dubai Hills Golf Club encompasses 1.2 milion sqm of meticulously manicured fairways (the size of 63 football fields). Set against the backdrop of Burj Khalifa and Downtown Dubai, with a glorious outward nine, the fully-functional gof course is bound to inspire your peak performance.

## 2 MILLION SQ FT OF RETAIL INDULGENCE

Dubai Hills Mall is a destination of endless possibilities. Ideally positioned on the crossroads of Umm Suqeim Road and Al Khail Road, and only a short drive from GOLF PLACE II, the mall grants you:

### YOUR NEW URBAN HEAVEN

Spanning an impressive 180,000 sqm, Dubai Hills Park is the largest residential community park in Dubai packed with 19 exhilarating activities for you and your loved ones. These include: