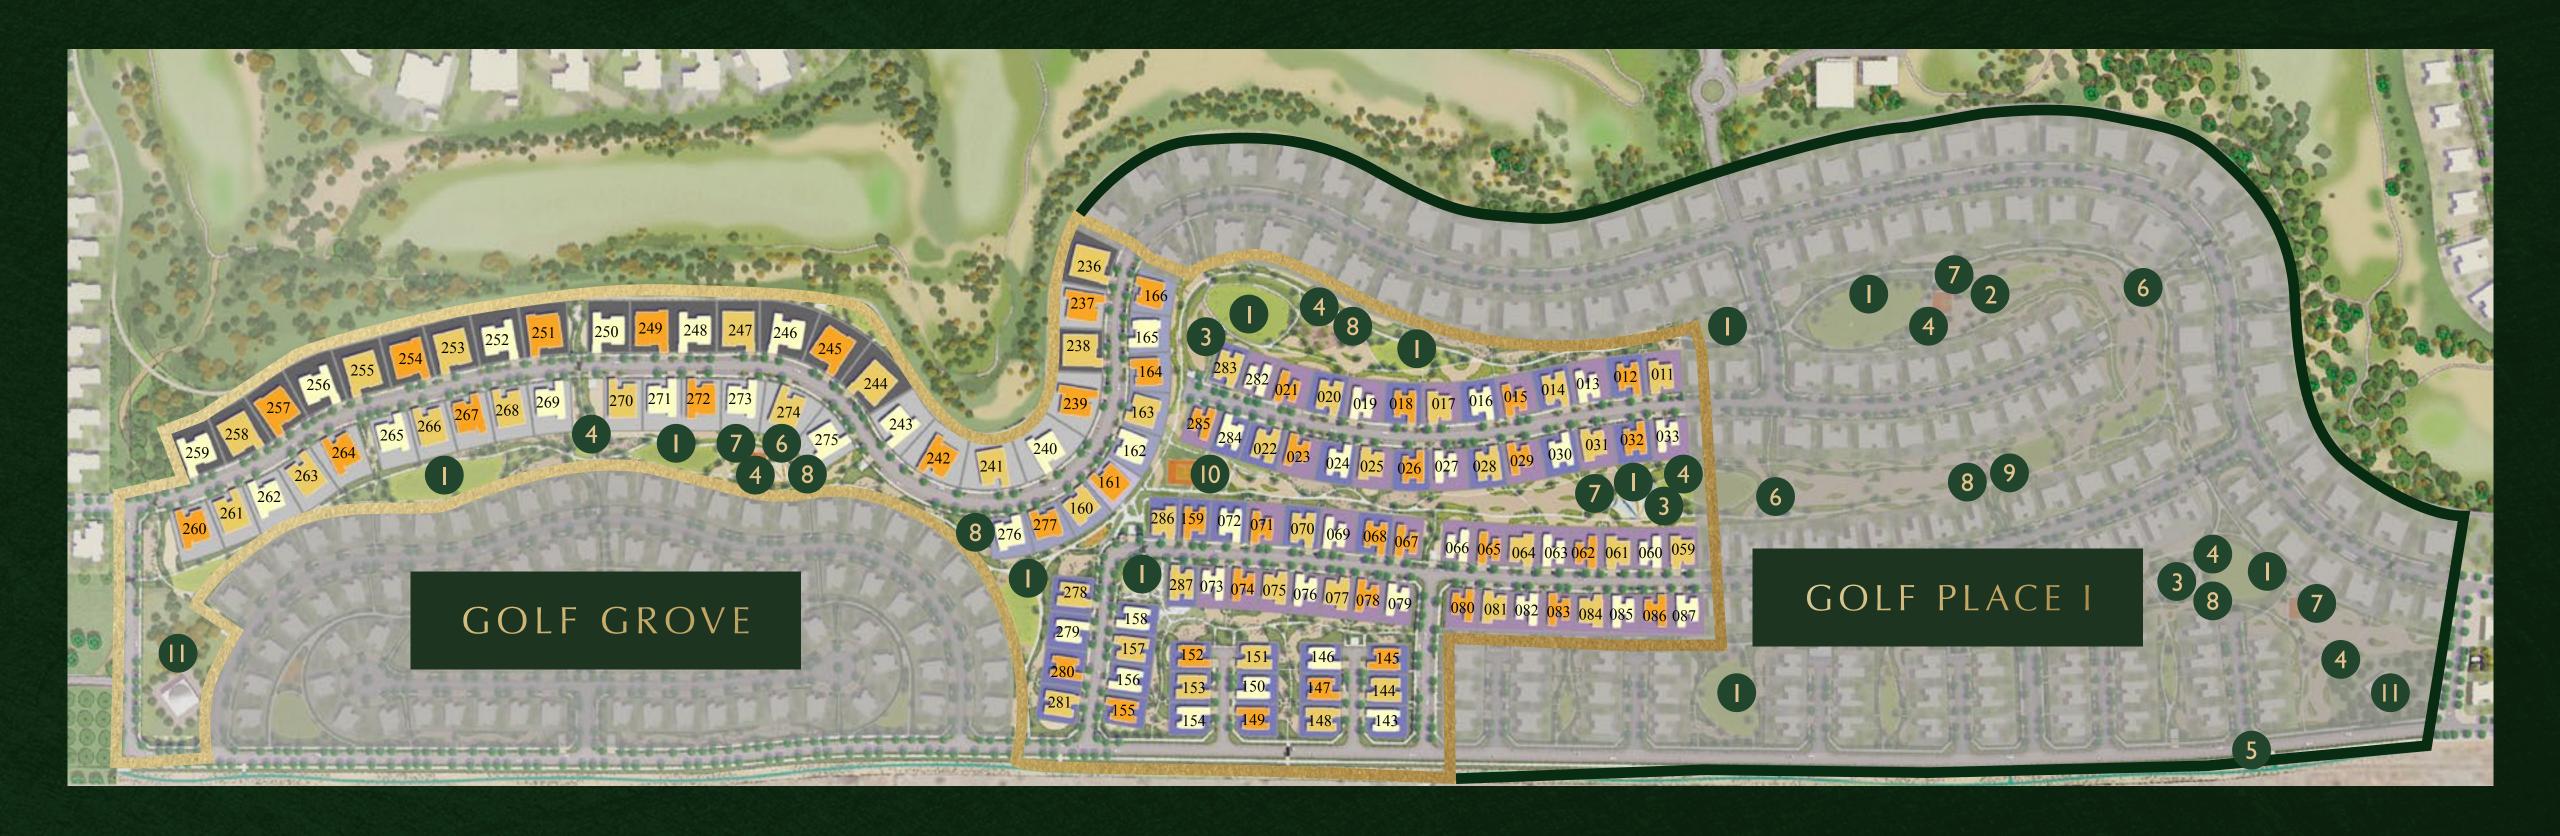

#### DUBAIHILLS

ESTATE

GOLF PLACE II

#### AMENITIES

- I LAWN AREA
- 2 PETANQUE
- 3 PLAY AREA
- 4 PICNIC AREA
- 5 FITNESS TRACK
- 6 OUTDOOR FITNESS
- 7 BASKETBALL HALF COURT
- 8 TABLE TENNIS
- 9 VOLLEY BALL

#### 10 TENNIS COURT

II MOSQUE

#### VILLA TYPE

- ◆ COMTEMPORANY
- ELEGANT
- MODERN

#### FLOOR PLAN TYPE

→ B2

**♦** D4