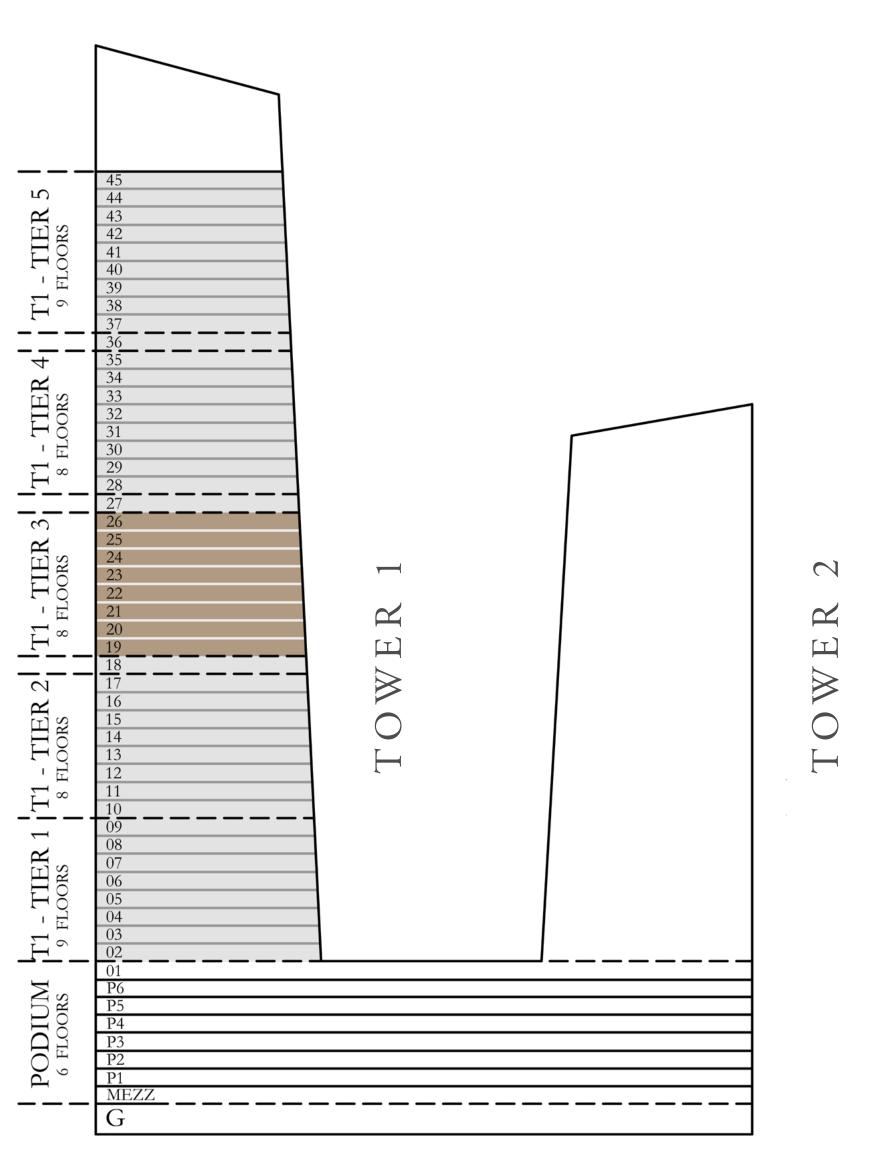

TIER Ц. \_`— —  $\overline{}$ TIER  $[1]_{9}$ IOU

S

118.76 SQ.M.

158.44 to 145.17 SQ.M.

KEY SECTION-T1

BALCONY BALCONY 5.65m to 4.40m X 1.50m 4.10m X 1.50m MASTER BEDROOM BEDROOM 3.45m X 3.20m 3.45m X 3.40m WIC 2.00m X 1.10m BATHROOM 2.60m X 1.75m CORRIDOR 6.05m X 1.10m  $\begin{array}{c|c}
L & UN. \\
0 & mX \\
1 & m
\end{array}$   $\begin{array}{c}
POWDER \\
2.15m & X \\
1.25m
\end{array}$ 