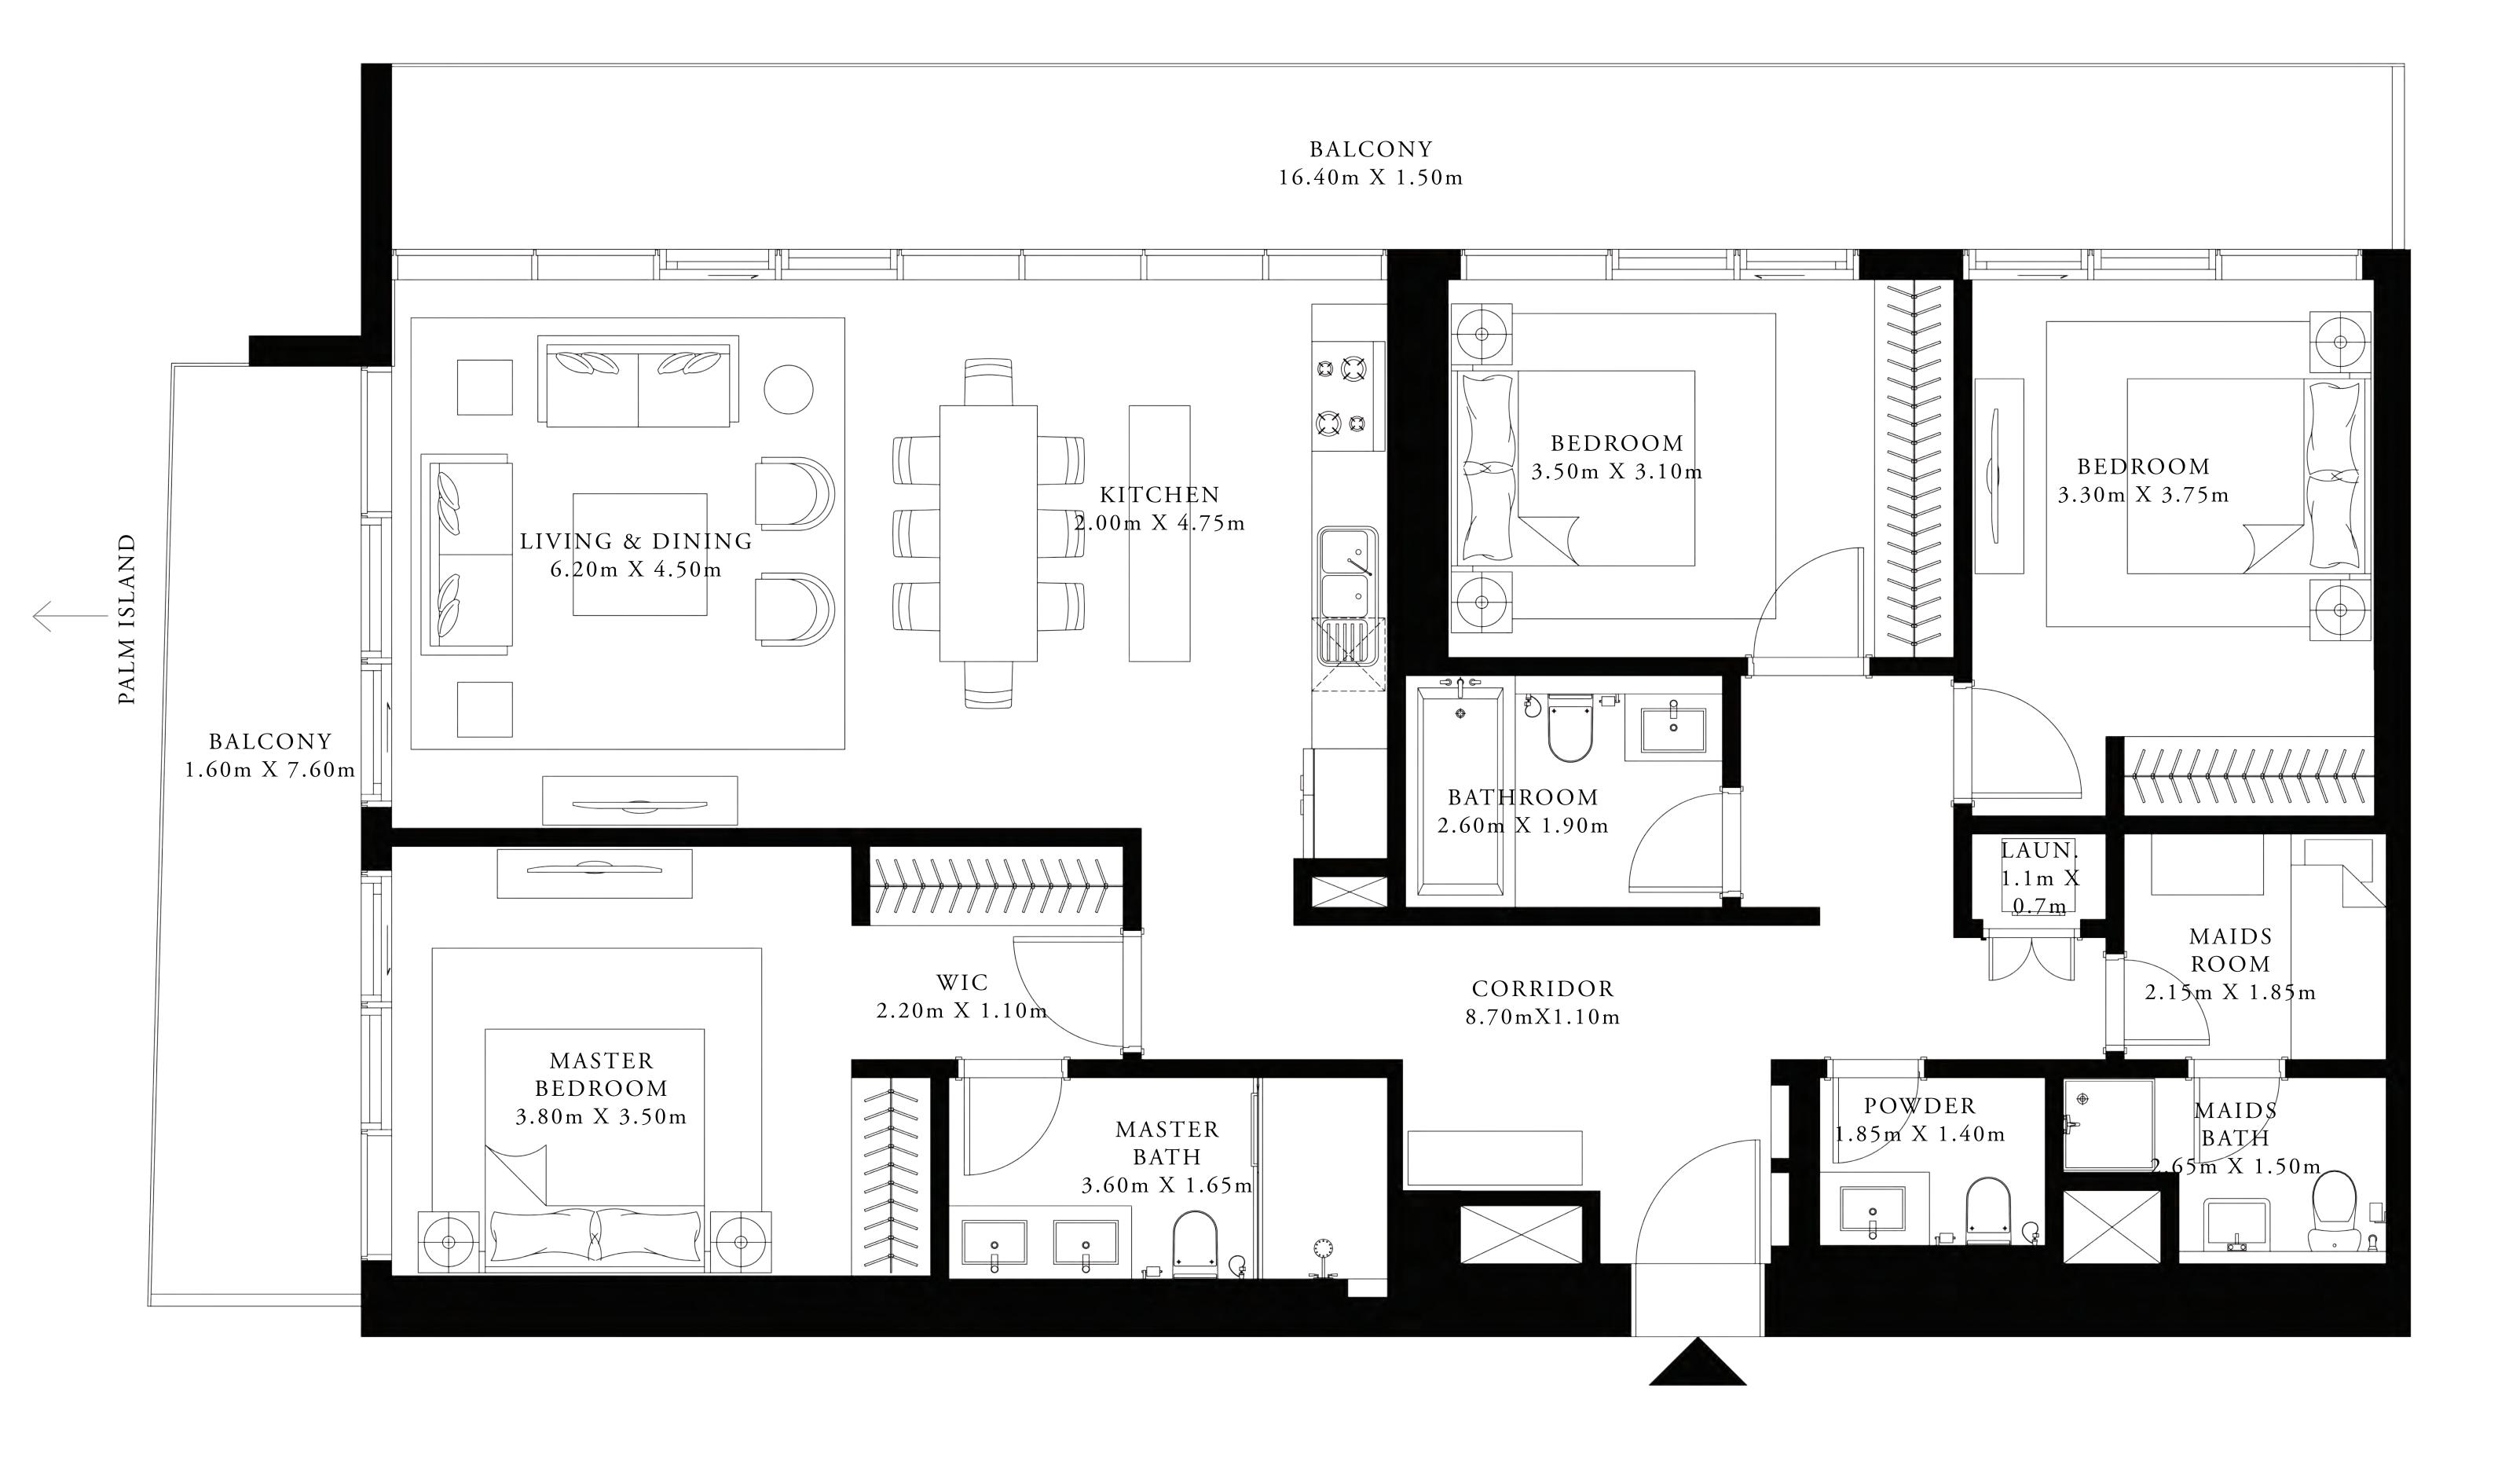

### 1 BEDROOM

UNIT 07 | LEVELS 02 TO 09

SUITE AREA

722.26 SQ.FT.

BALCONY AREA

TOTAL AREA

788.35 SQ.FT.

66.09 SQ.FT.

### KEY PLAN LEVEL 02-09

/ alterations, at it's absolute discretion, without any liability whatsoever.

67.10 SQ.M.

6.14 SQ.M.

73.24 SQ.M.

KEY SECTION-T1

FLOOR PLAN 1. All dimensions are in imperial and metric, and measured from finish to finish excluding construction tolerances. 2. All materials, dimensions, and drawings are approximate only. 3. Information is subject to change without notice, at developer's absolute discretion. 4. Actual area may vary from the stated area. 5. Drawings not to scale. 6. All images used are for illustrative purposes only and do not represent the actual size, features, specifications, fittings, and furnishings. 7. The developer reserves the right to make revisions