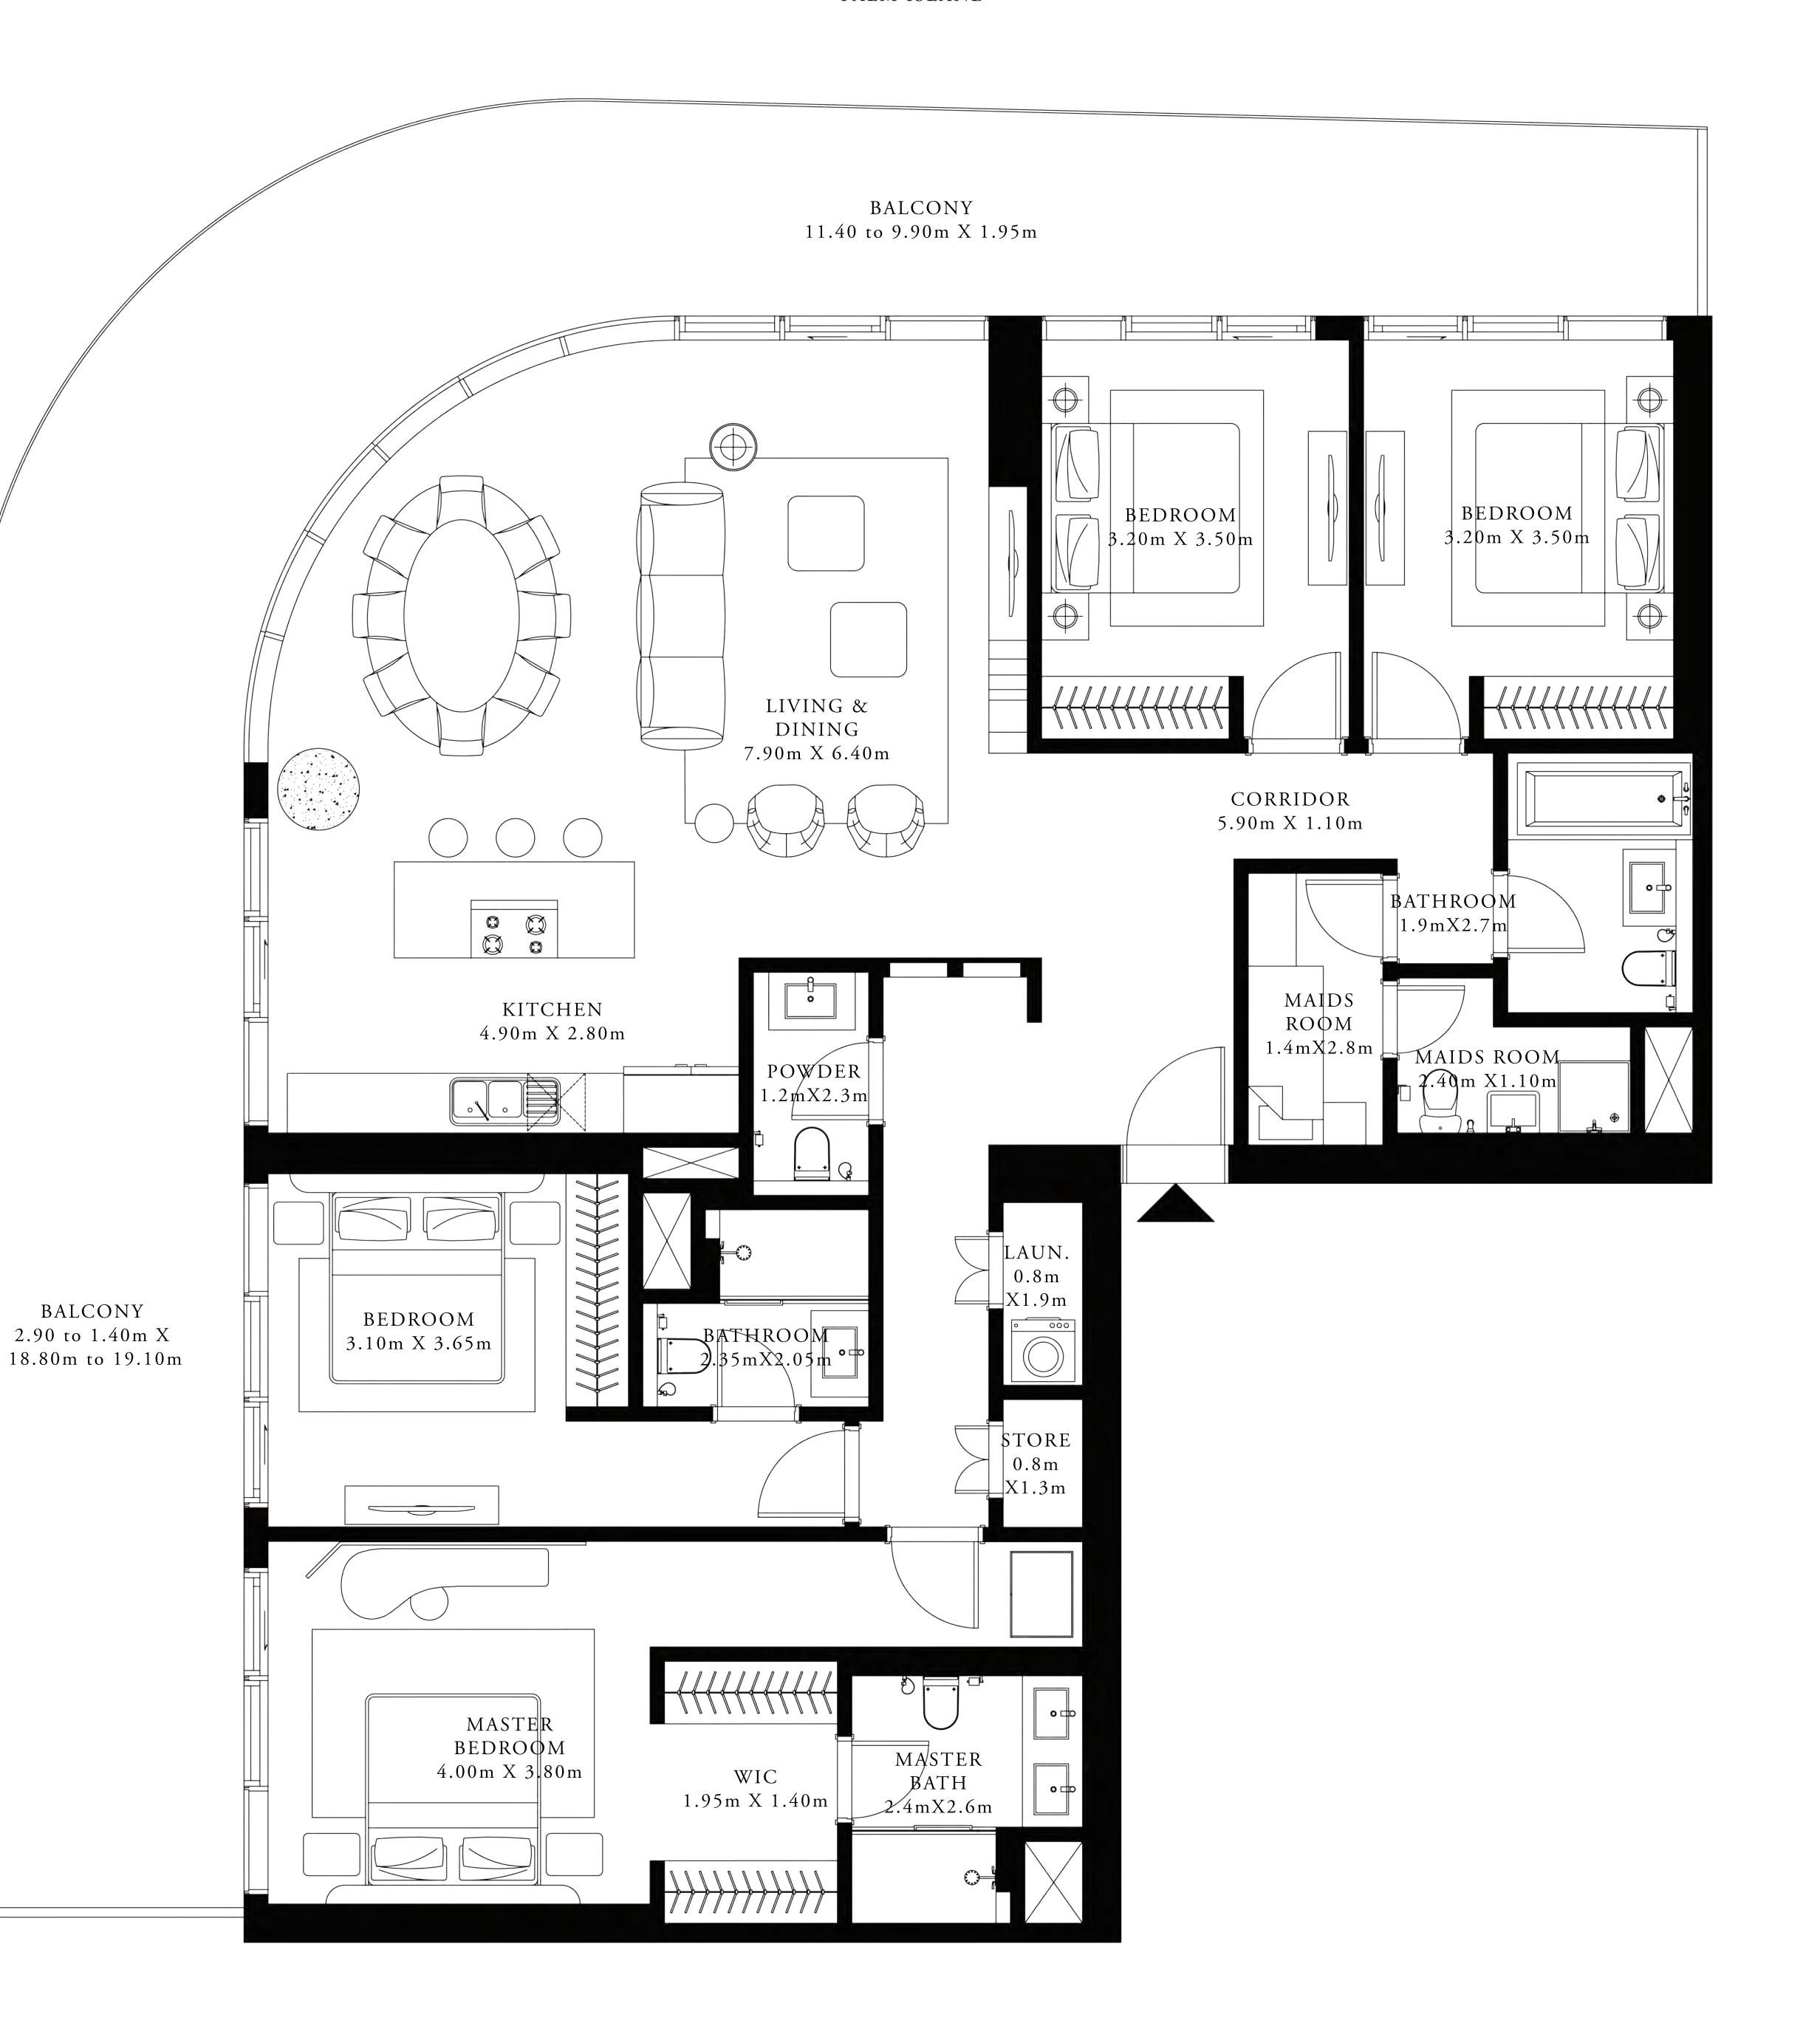

TIER Ц. \_`— —  $\overline{}$ TIER  $[1]_{9}$ IOU

S

118.76 SQ.M.

158.44 to 145.17 SQ.M.

KEY SECTION-T1

BALCONY BALCONY 5.65m to 4.40m X 1.50m 4.10m X 1.50m MASTER BEDROOM BEDROOM 3.45m X 3.20m 3.45m X 3.40m WIC 2.00m X 1.10m BATHROOM 2.60m X 1.75m CORRIDOR 6.05m X 1.10m  $\begin{array}{c|c}
L & UN. \\
0 & mX \\
1 & m
\end{array}$   $\begin{array}{c}
POWDER \\
2.15m & X \\
1.25m
\end{array}$ 