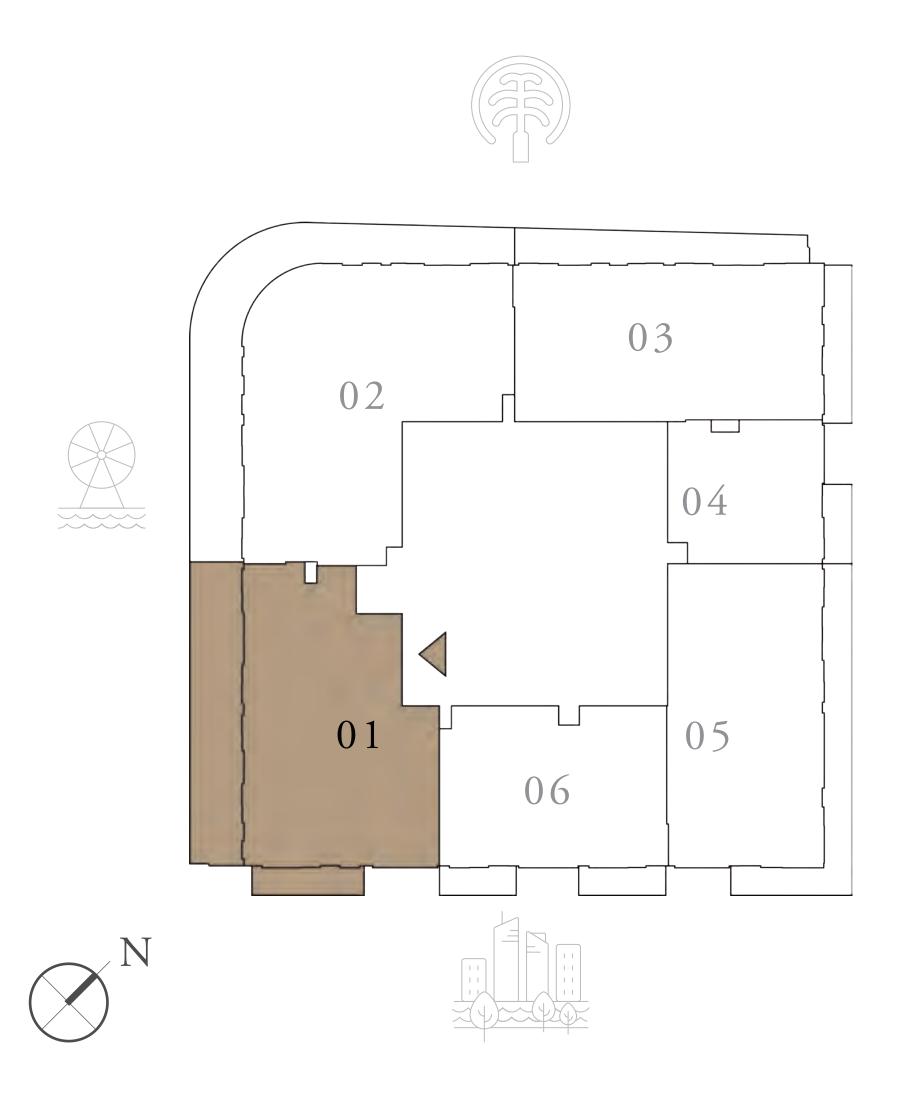

### 3 BEDROOM

UNIT 04 | LEVELS 37 TO 45

SUITE AREA

1718.46 SQ.FT.

BALCONY AREA

TOTAL AREA

2358.91 to 2062.37 SQ.FT.

#### KEY PLAN LEVEL 37-45

FLOOR PLAN 1. All dimensions are in imperial and metric, and measured from finish to finish excluding construction tolerances. 2. All materials, dimensions, and drawings are approximate only. 3. Information is subject to change without notice, at developer's absolute discretion. 4. Actual area may vary from the stated area. 5. Drawings not to scale. 6. All images used are for illustrative purposes only and do not represent the actual size, features, specifications, fittings, and furnishings. 7. The developer reserves the right to make revisions / alterations, at it's absolute discretion, without any liability whatsoever.