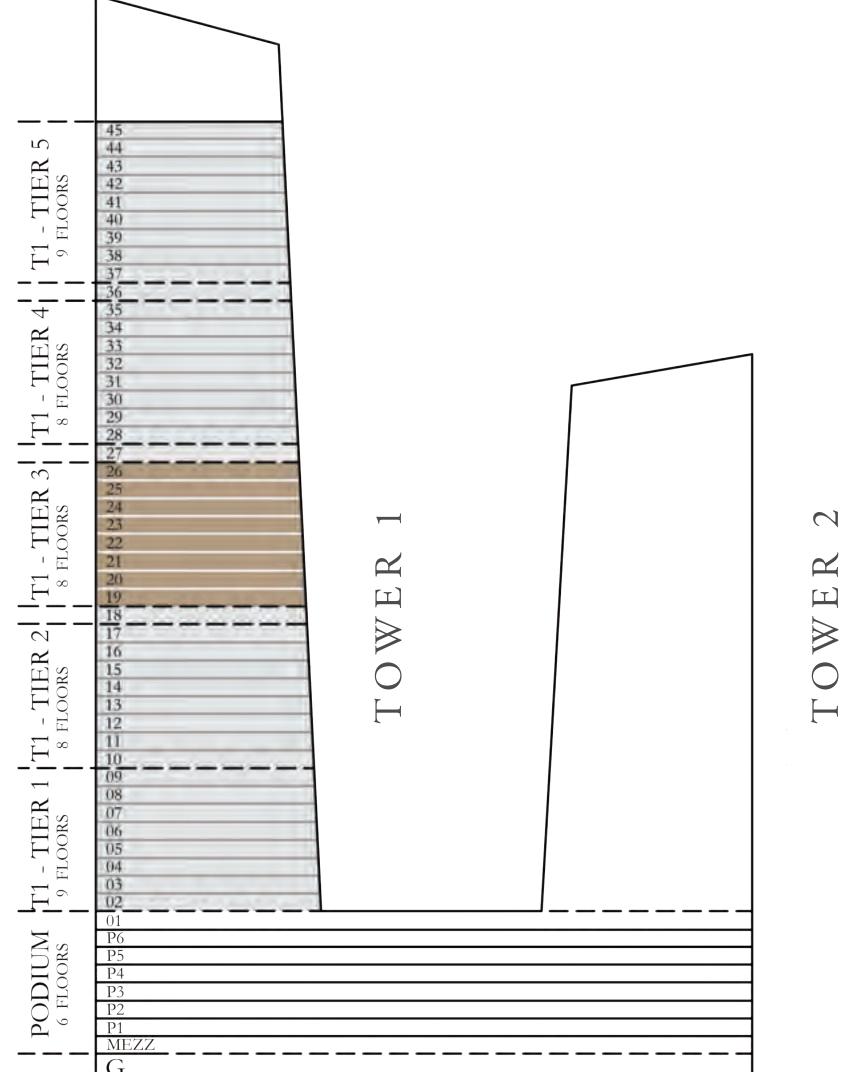

### KEY PLAN LEVEL 02-09

/ alterations, at it's absolute discretion, without any liability whatsoever.

107.76 SQ.M.

14.09 SQ.M.

121.85 SQ.M.

KEY SECTION-T1

FLOOR PLAN 1. All dimensions are in imperial and metric, and measured from finish to finish excluding construction tolerances. 2. All materials, dimensions, and drawings are approximate only. 3. Information is subject to change without notice, at developer's absolute discretion. 4. Actual area may vary from the stated area. 5. Drawings not to scale. 6. All images used are for illustrative purposes only and do not represent the actual size, features, specifications, fittings, and furnishings. 7. The developer reserves the right to make revisions

TIER Ц. \_`— —  $\overline{}$ TIER  $[1]_{9}$ IOU

S

118.76 SQ.M.

158.44 to 145.17 SQ.M.

KEY SECTION-T1

BALCONY BALCONY 5.65m to 4.40m X 1.50m 4.10m X 1.50m MASTER BEDROOM BEDROOM 3.45m X 3.20m 3.45m X 3.40m WIC 2.00m X 1.10m BATHROOM 2.60m X 1.75m CORRIDOR 6.05m X 1.10m  $\begin{array}{c|c}
L & UN. \\
0 & mX \\
1 & m
\end{array}$   $\begin{array}{c}
POWDER \\
2.15m & X \\
1.25m
\end{array}$ 