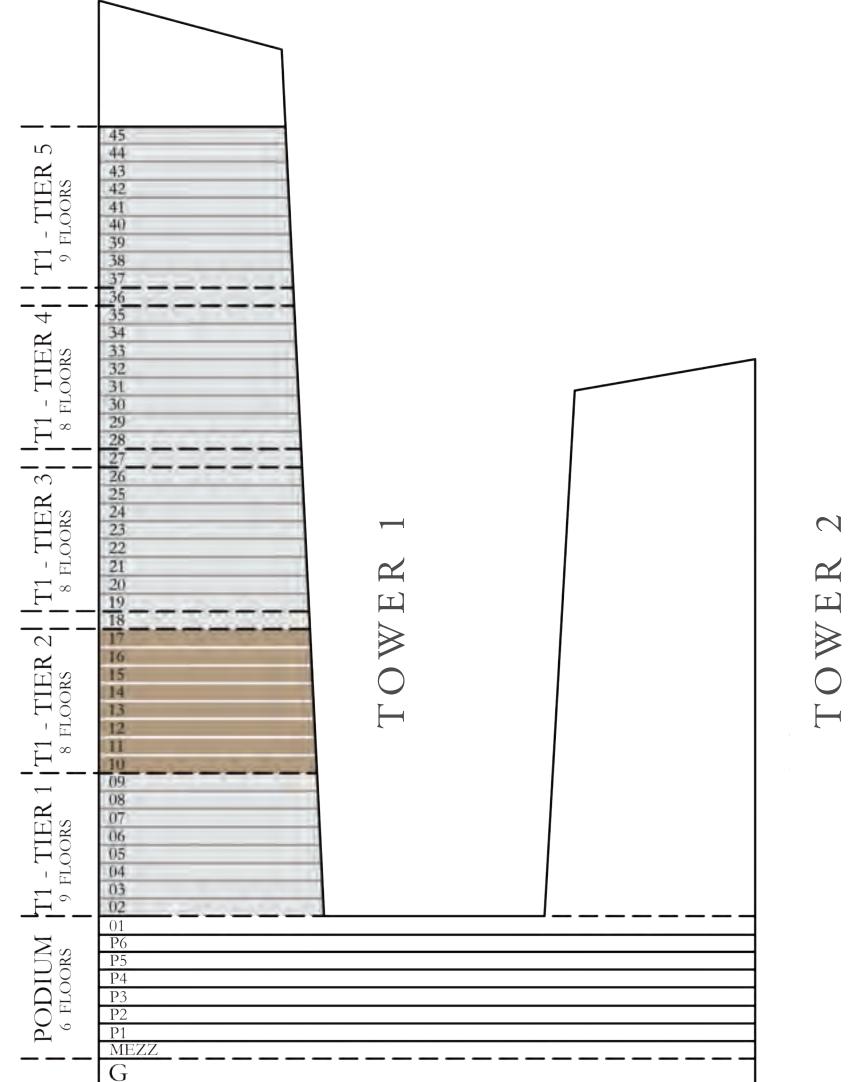

### AT EMAAR BEACHFRONT

TIER 1

GRAND BLEU TOWER

AT EMAAR BEACHFRONT

TOWER 1

TIER Ц. \_`— —  $\overline{}$ TIER  $[1]_{9}$ IOU

S

118.76 SQ.M.

158.44 to 145.17 SQ.M.

KEY SECTION-T1

BALCONY BALCONY 5.65m to 4.40m X 1.50m 4.10m X 1.50m MASTER BEDROOM BEDROOM 3.45m X 3.20m 3.45m X 3.40m WIC 2.00m X 1.10m BATHROOM 2.60m X 1.75m CORRIDOR 6.05m X 1.10m  $\begin{array}{c|c}
L & UN. \\
0 & mX \\
1 & m
\end{array}$   $\begin{array}{c}
POWDER \\
2.15m & X \\
1.25m
\end{array}$ 