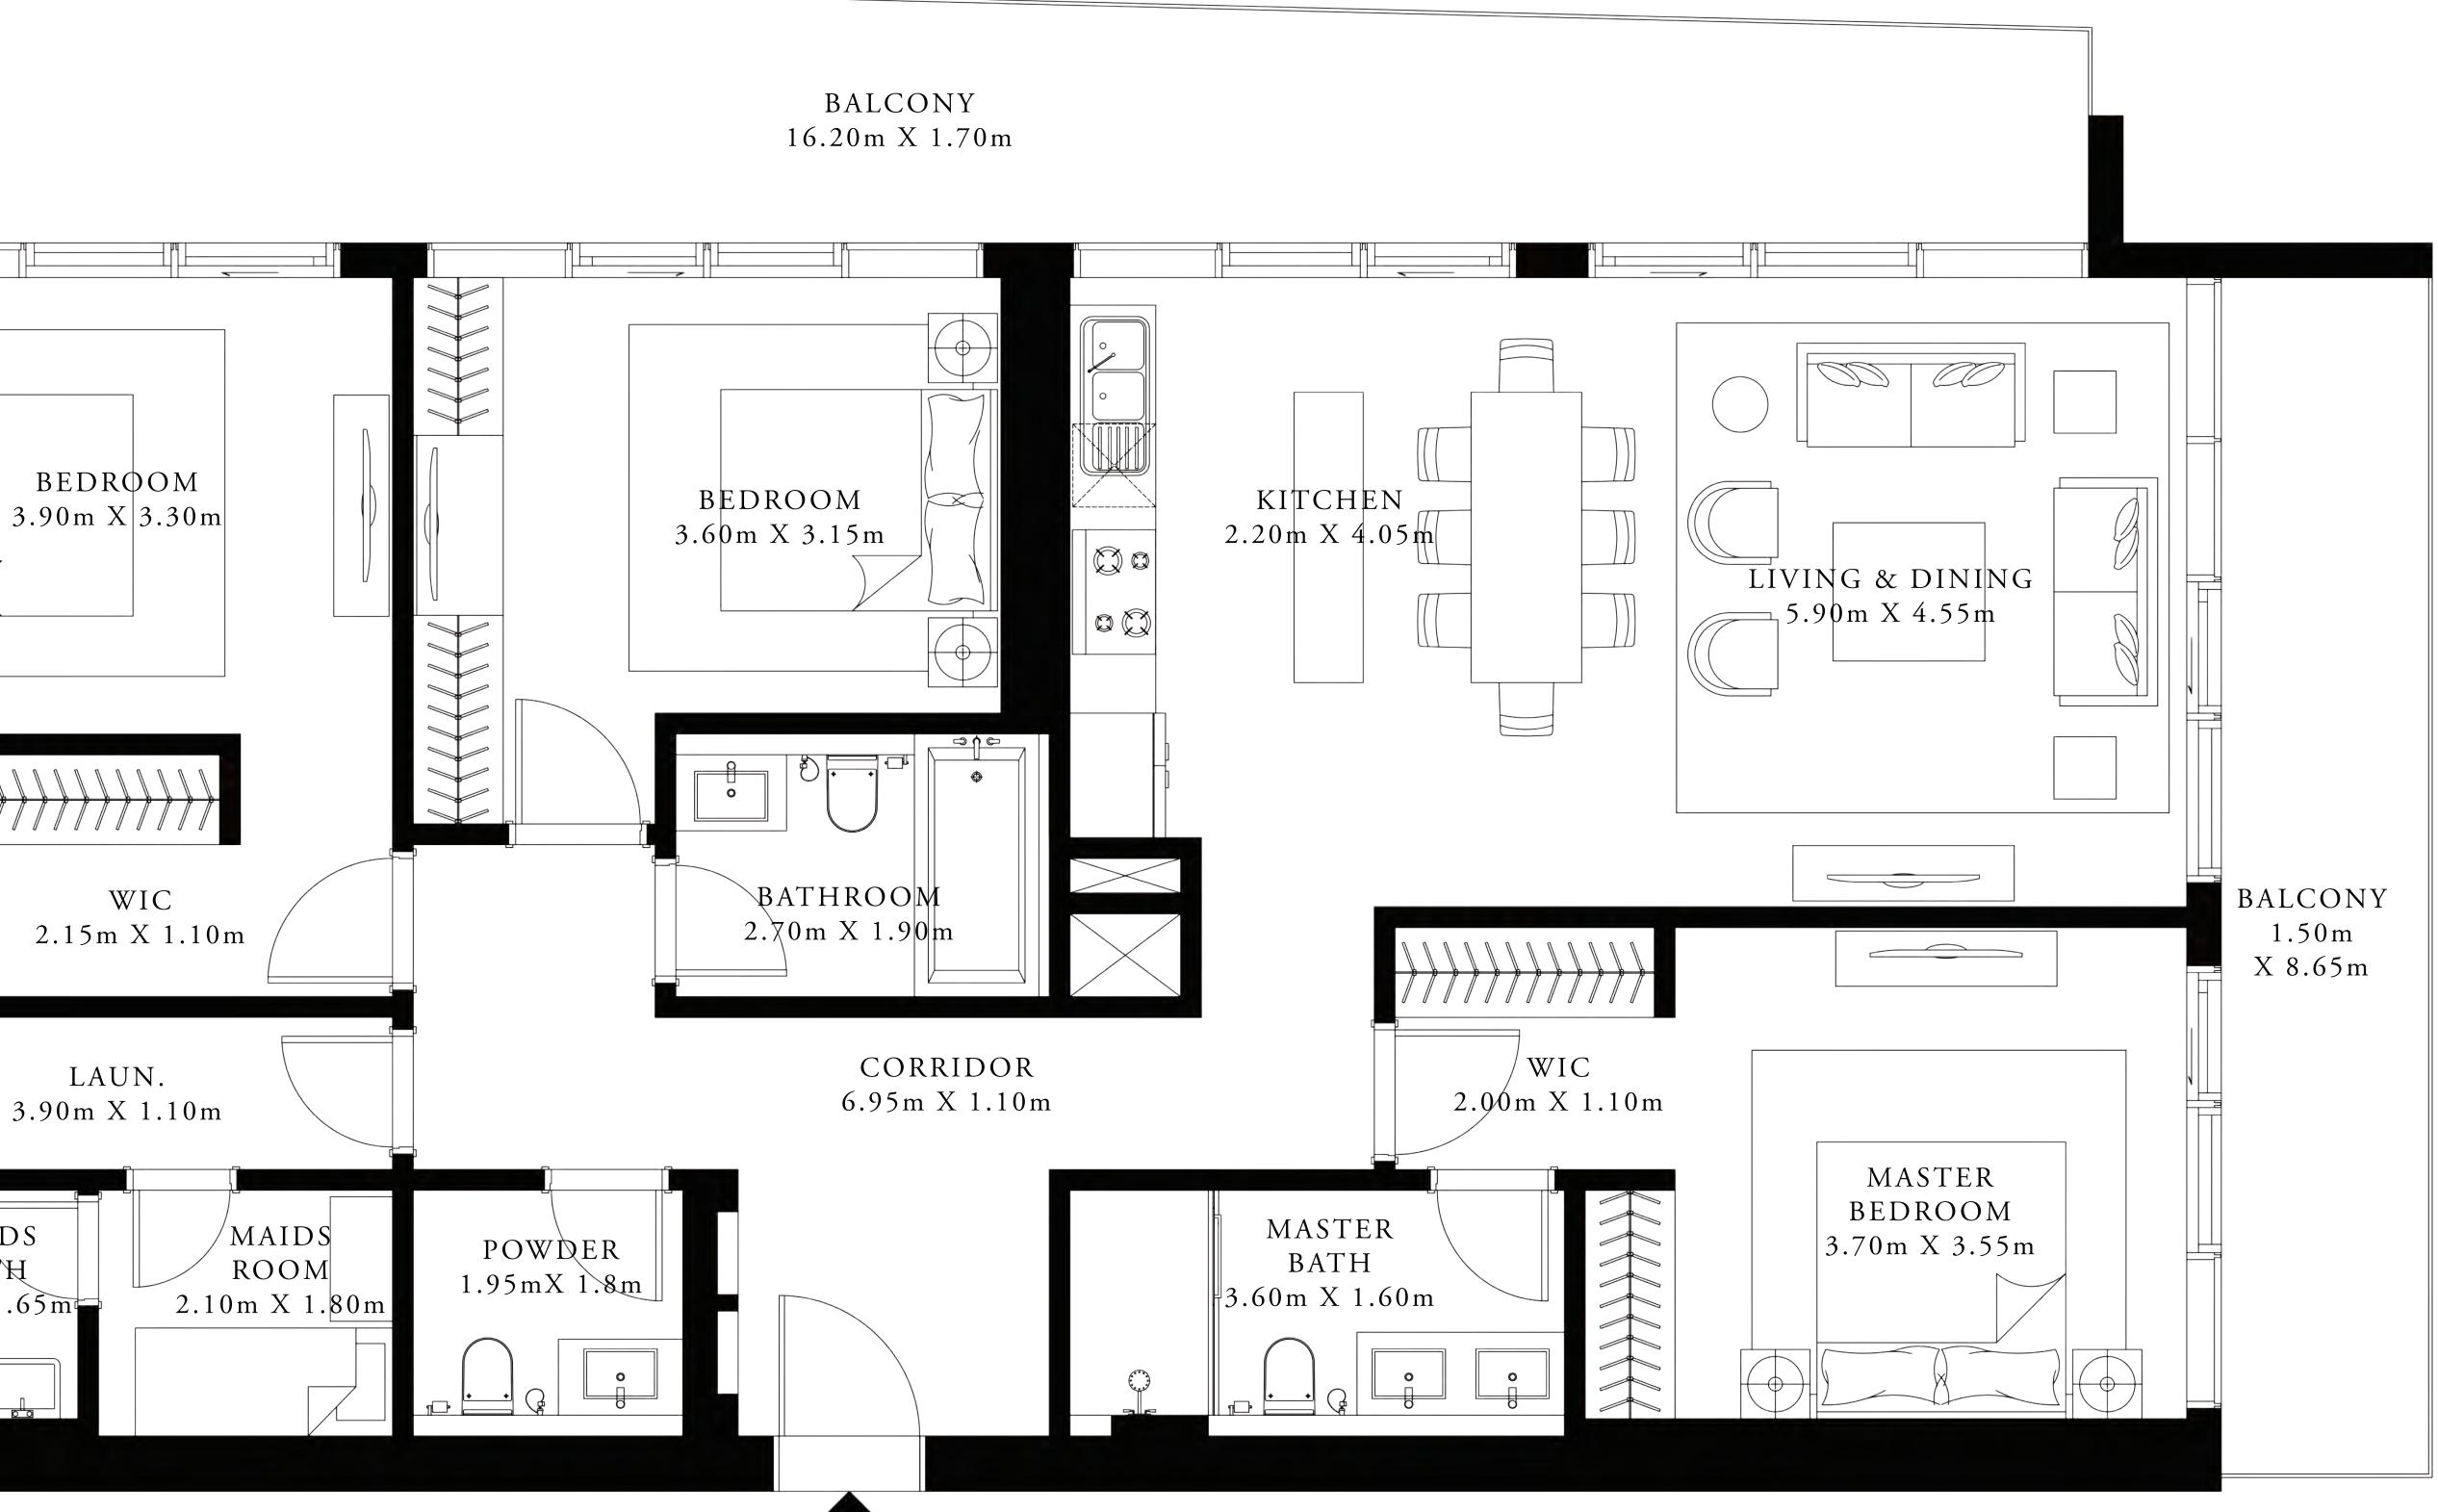

### 2 BEDROOM

UNIT 01 | LEVELS 02 TO 09

SUITE AREA

1159.92 SQ.FT.

151.66 SQ.FT.

BALCONY AREA

TOTAL AREA

1311.58 SQ.FT.

### KEY PLAN LEVEL 02-09

/ alterations, at it's absolute discretion, without any liability whatsoever.

107.76 SQ.M.

14.09 SQ.M.

121.85 SQ.M.

KEY SECTION-T1

FLOOR PLAN 1. All dimensions are in imperial and metric, and measured from finish to finish excluding construction tolerances. 2. All materials, dimensions, and drawings are approximate only. 3. Information is subject to change without notice, at developer's absolute discretion. 4. Actual area may vary from the stated area. 5. Drawings not to scale. 6. All images used are for illustrative purposes only and do not represent the actual size, features, specifications, fittings, and furnishings. 7. The developer reserves the right to make revisions