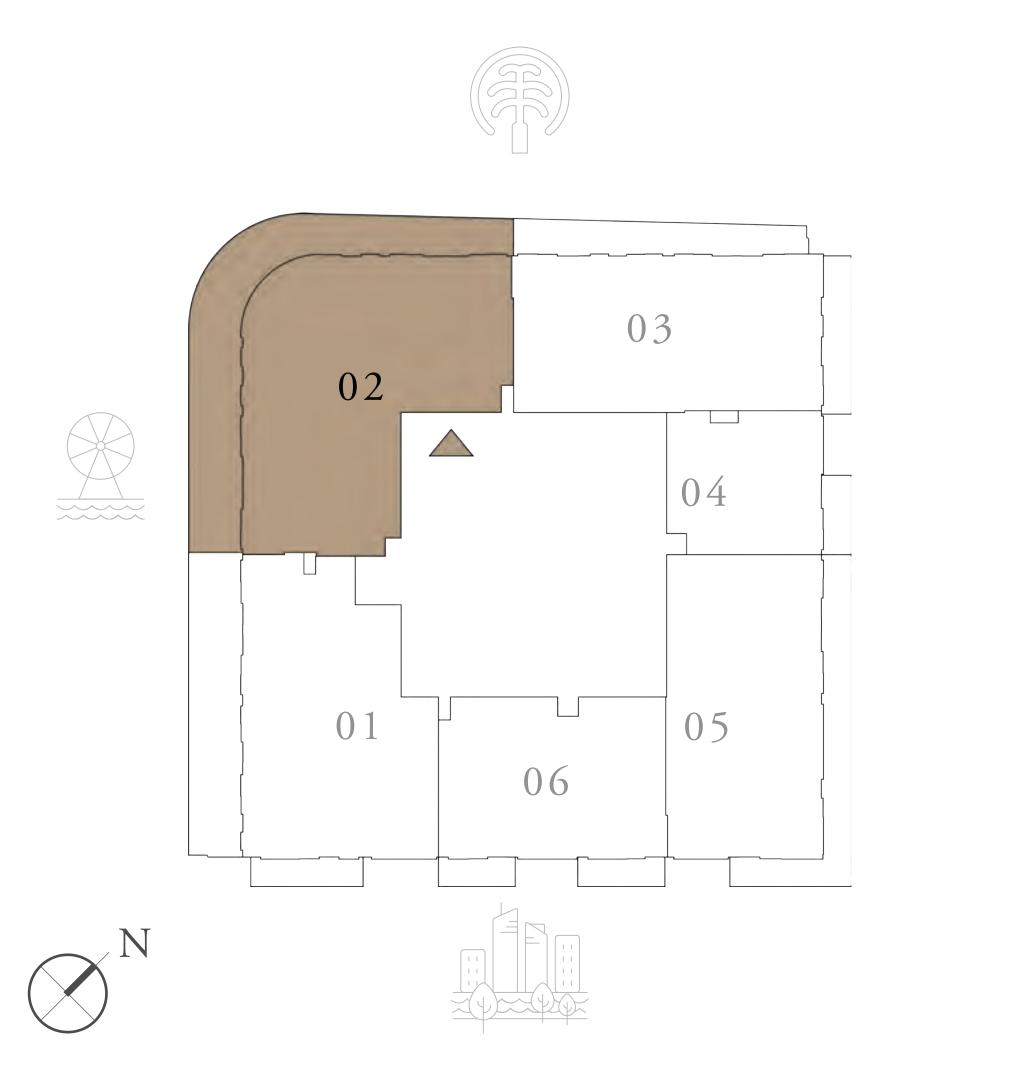

### 2 BEDROOM

UNIT 02 | LEVELS 28 TO 35

SUITE AREA

1138.93 SQ.FT.

BALCONY AREA 453.27 to 262.85 SQ.FT. 42.11 to 24.42 SQ.M.

TOTAL AREA

1592.20 to 1401.78 SQ.FT.

H

#### KEY PLAN LEVEL 28-35

FLOOR PLAN 1. All dimensions are in imperial and metric, and measured from finish to finish excluding construction tolerances. 2. All materials, dimensions, and drawings are approximate only. 3. Information is subject to change without notice, at developer's absolute discretion. 4. Actual area may vary from the stated area. 5. Drawings not to scale. 6. All images used are for illustrative purposes only and do not represent the actual size, features, specifications, fittings, and furnishings. 7. The developer reserves the right to make revisions / alterations, at it's absolute discretion, without any liability whatsoever.

105.81 SQ.M.

147.92 to 130.23 SQ.M.

KEY SECTION-T1

NC

AT EMAAR BEACHFRONT

TOWER 1