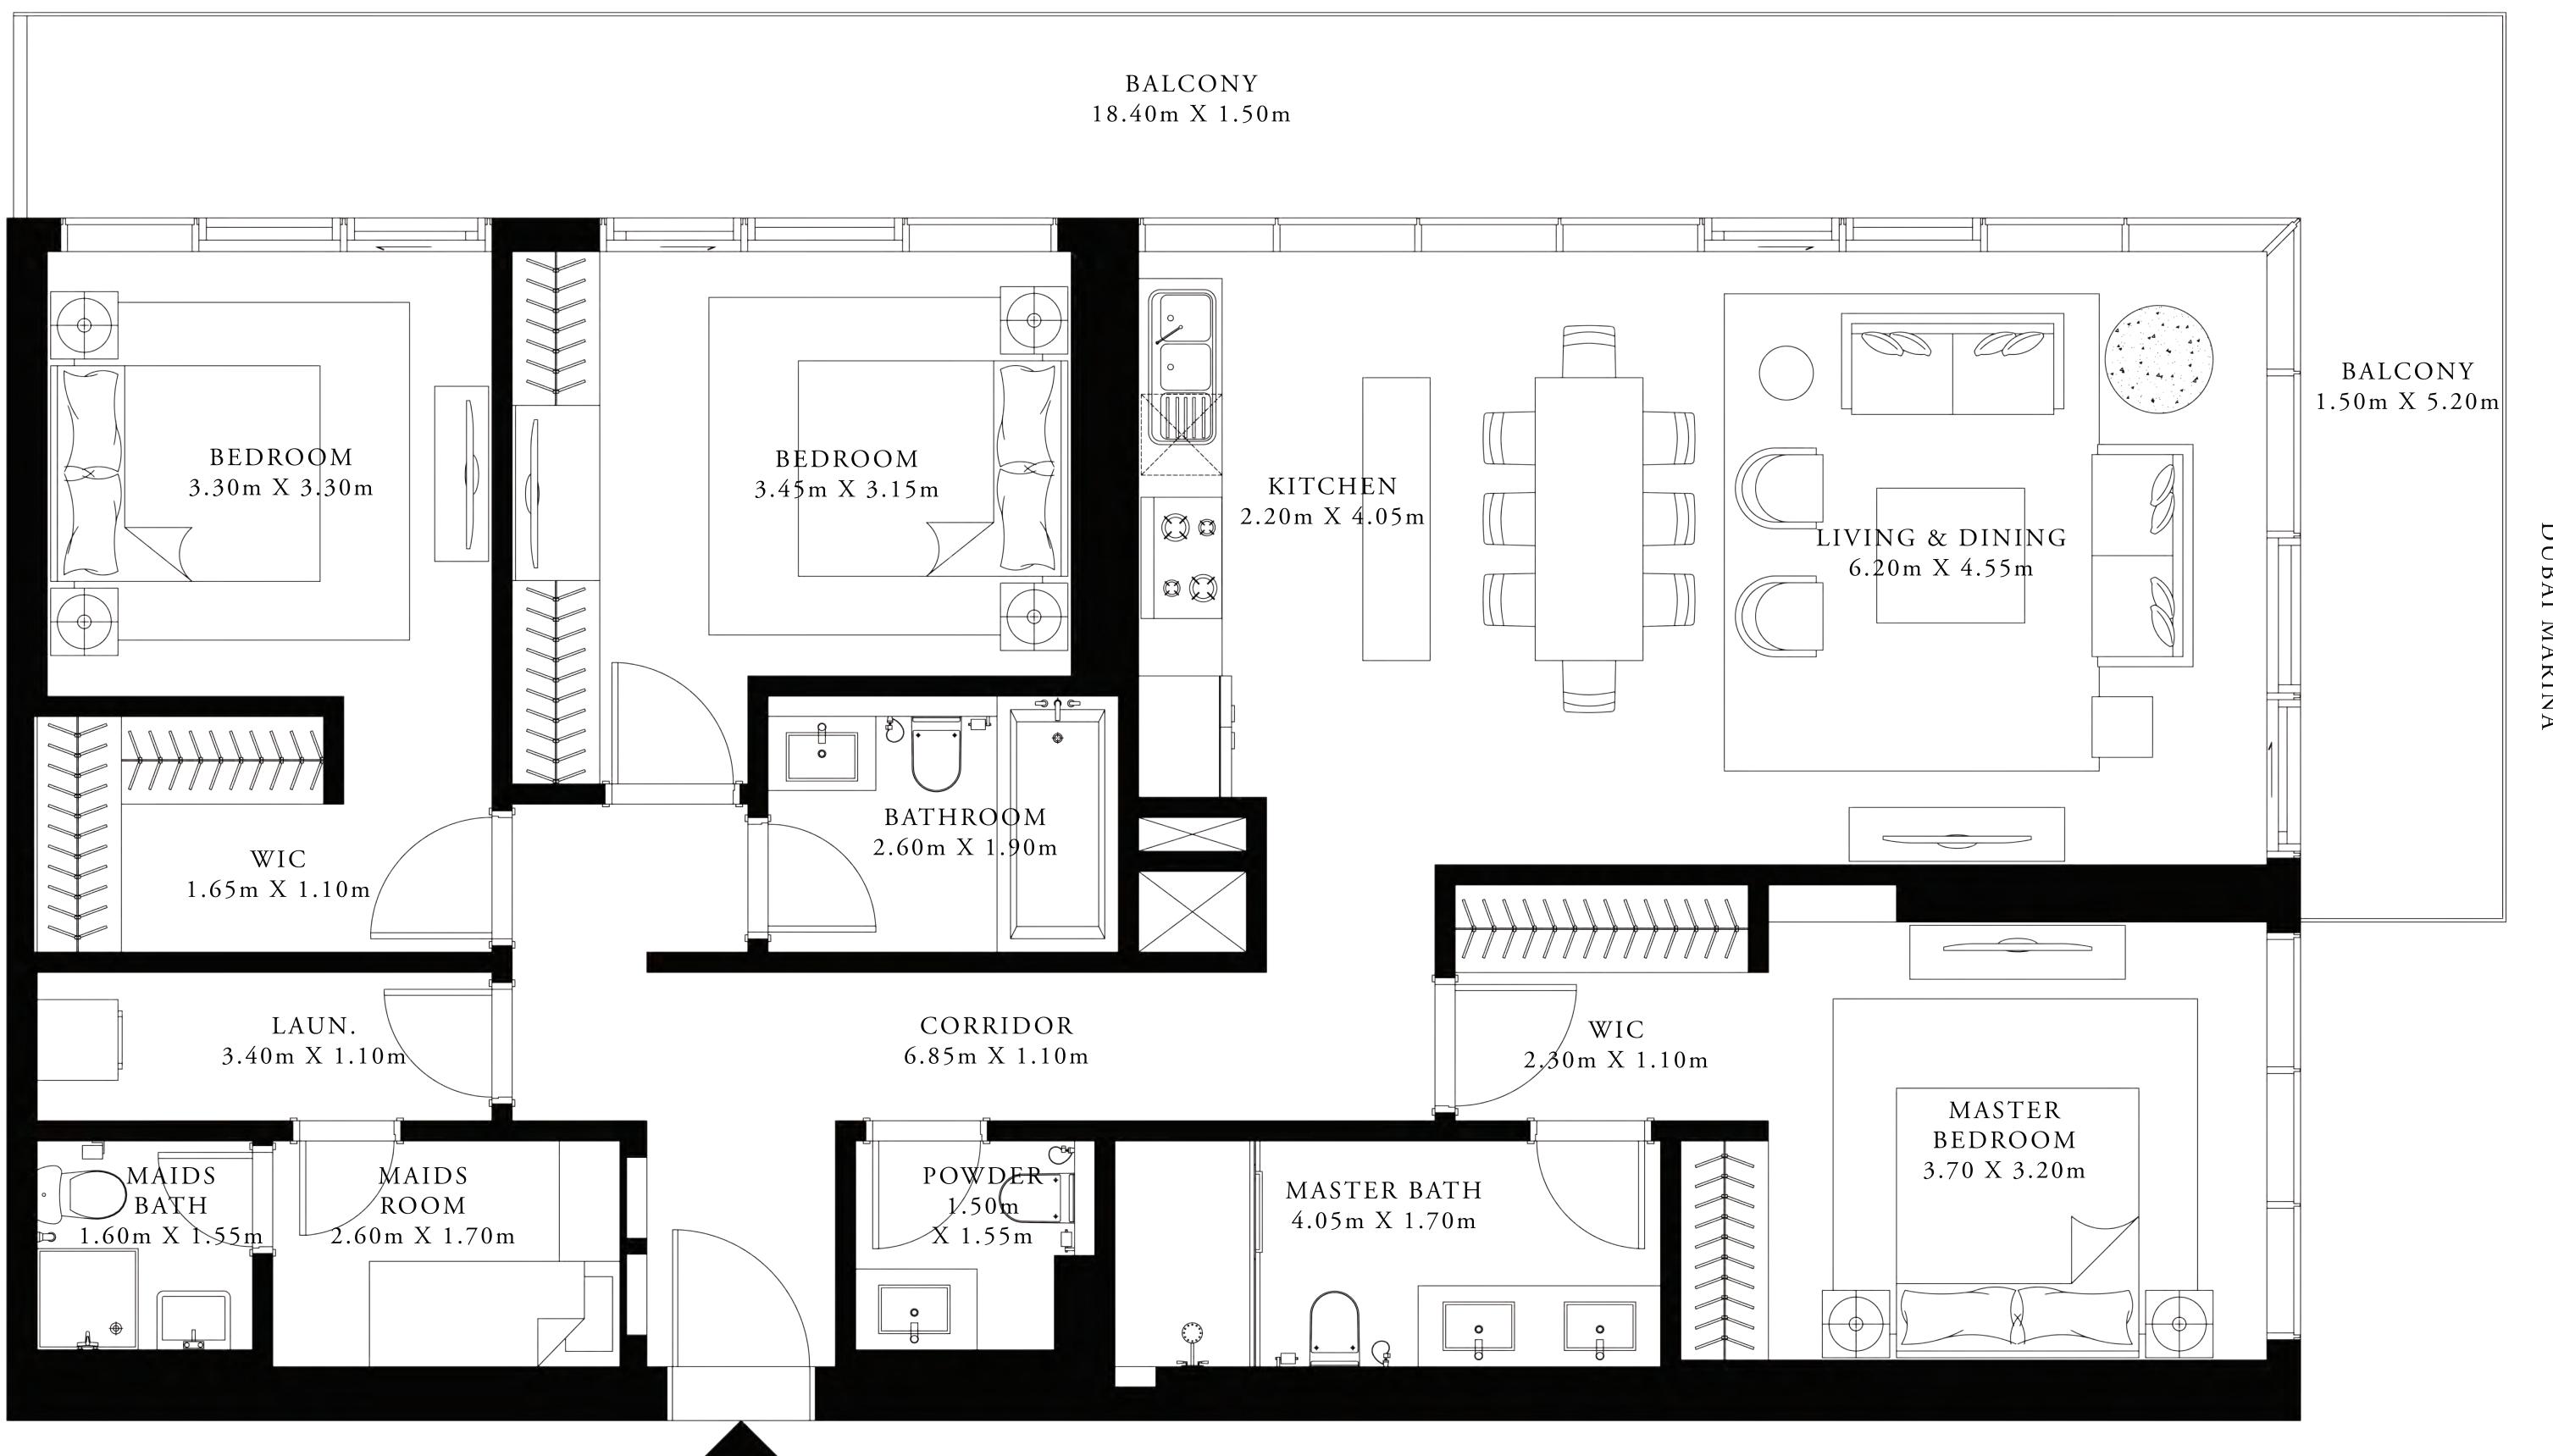

### 2 BEDROOM

UNIT 06 | LEVELS 02 TO 09

SUITE AREA

1190.27 SQ.FT.

BALCONY AREA

378.57 SQ.FT.

TOTAL AREA

1568.84 SQ.FT.