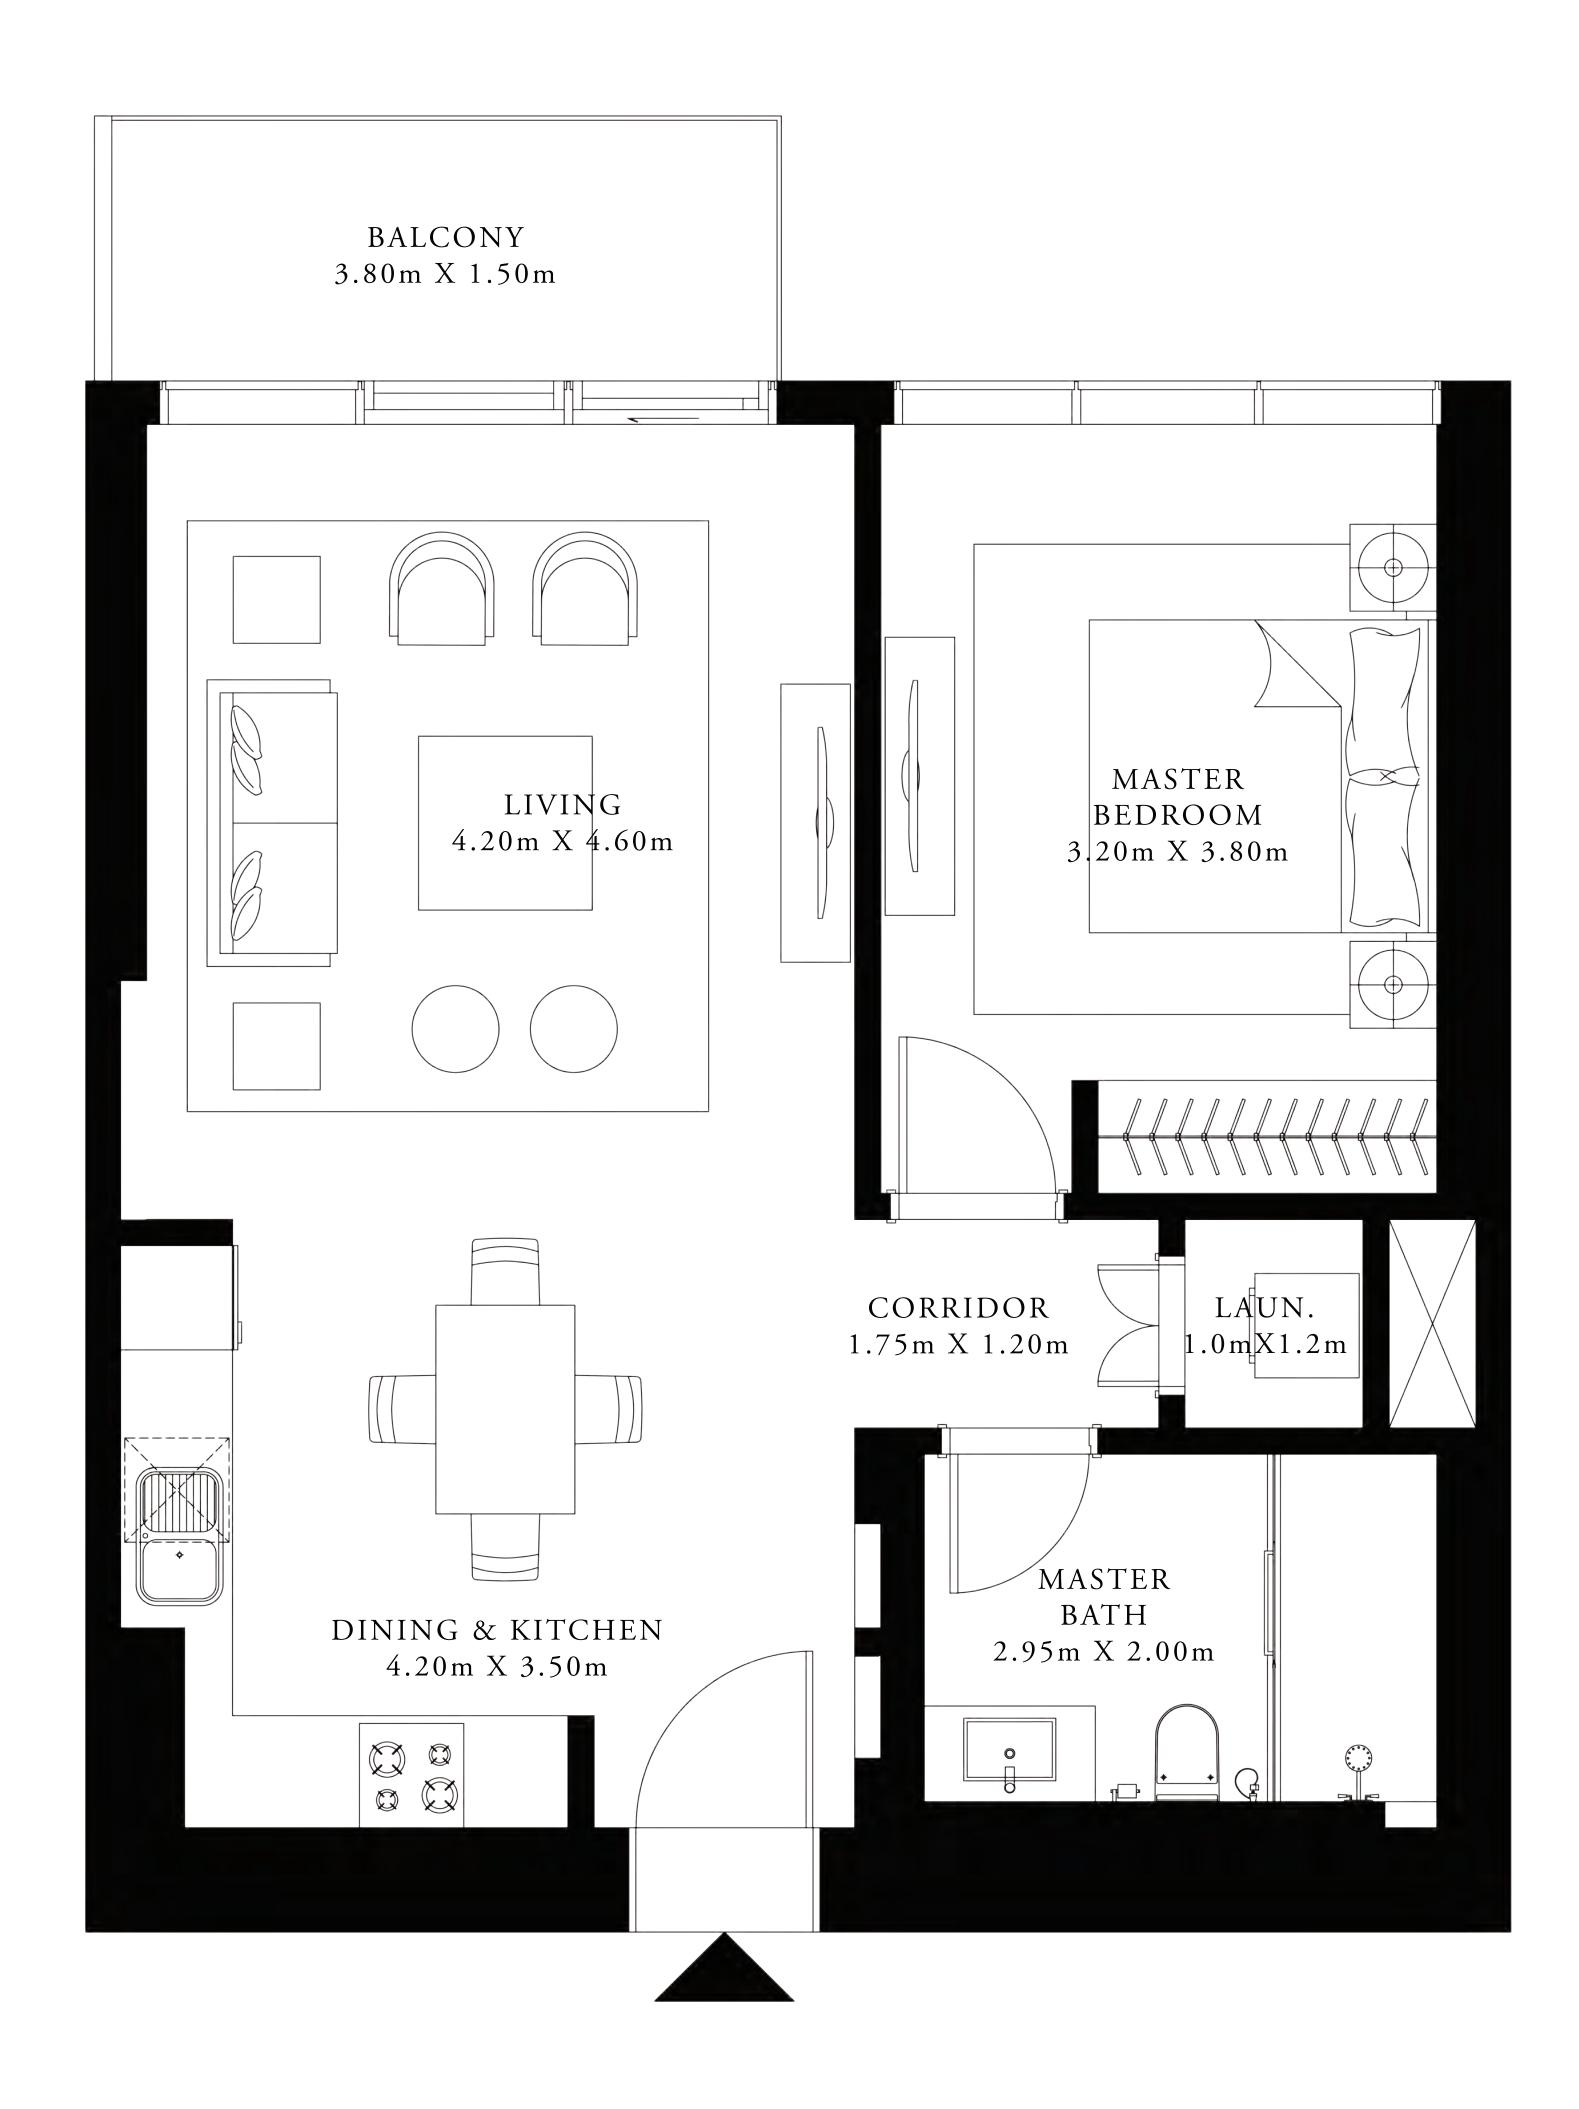

OR PLAN 1. All dimensions are in imperial and metric, and measured from finish to finish to finish excluding construction tolerances. 2. All materials, dimensions, and drawings are approximate only. 3. Information is subject to change without notice, at developer's absolute discretion. 4. Actual area may vary from the stated area. 5. Drawings not to scale. 6. All images used are for illustrative purposes only and do not represent the actual size, features, specifications, fittings, and furnishings. 7. The developer reserves the right to make revisions / alterations, at it's absolute discretion, without any liability whatsoever.

TIER  $^{9}$ TIER IE F-1 \_\_\_\_ \_\_\_\_ TIF  $^{\times}$ \_`\_\_ \_\_  $\overline{}$ TIER -11 9 )DI

Ь

67.11 SQ.M.

6.14 SQ.M.

73.25 SQ.M.



KEY SECTION-T1







AT EMAAR BEACHFRONT

TOWER 1

### 2 BEDROOM

UNIT 09 | LEVELS 10 TO 17

SUITE AREA

1226.01 SQ.FT.

345.52 SQ.FT.

BALCONY AREA

TOTAL AREA

1571.53 SQ.FT.

### KEY PLAN LEVEL 10-17



FLOOR PLAN 1. All dimensions are in imperial and metric, and measured from finish to finish excluding construction tolerances. 2. All materials, dimensions, and drawings are approximate only. 3. Information is subject to change without notice, at developer's absolute discretion. 4. Actual area may vary from the stated area. 5. Drawings not to scale. 6. All images used are for illustrative purposes only and do not represent the actual size, features, specifications, fittings, and furnishings. 7. The developer reserves the right to make revisions / alterations, at it's absolute discretion, without any li