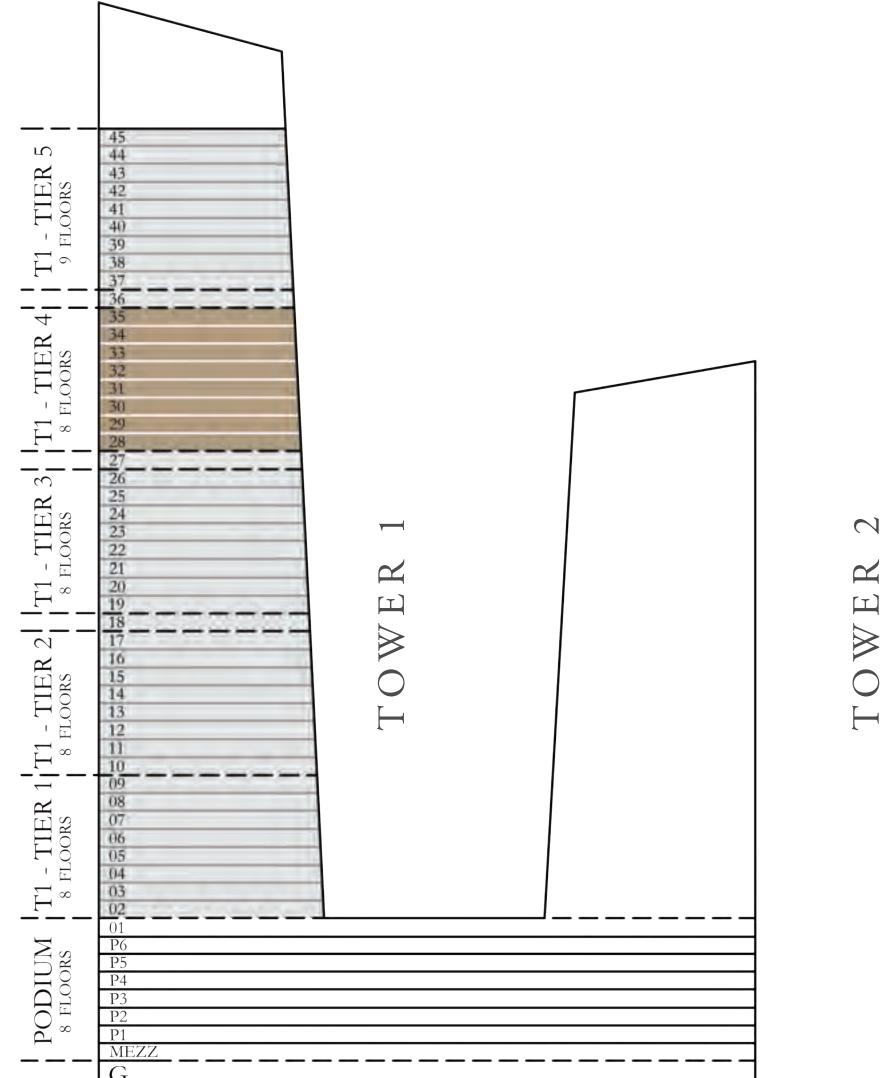

TIER Ц. \_`— —  $\overline{}$ TIER  $[1]_{9}$ IOU

S

118.76 SQ.M.

158.44 to 145.17 SQ.M.

KEY SECTION-T1

BALCONY BALCONY 5.65m to 4.40m X 1.50m 4.10m X 1.50m MASTER BEDROOM BEDROOM 3.45m X 3.20m 3.45m X 3.40m WIC 2.00m X 1.10m BATHROOM 2.60m X 1.75m CORRIDOR 6.05m X 1.10m  $\begin{array}{c|c}
L & UN. \\
0 & mX \\
1 & m
\end{array}$   $\begin{array}{c}
POWDER \\
2.15m & X \\
1.25m
\end{array}$ 

Шě \_\_\_\_ I \_`— —  $\overline{}$ TIER DI

\_\_\_\_ ഹ

154.03 SQ.M.

224.18 to 204.30 SQ.M.

 $-\frac{36}{35}$  $F^{\infty}$  29 28 27 \_\_\_\_\_  $\sim$ K ГЛ ΓI ------\_\_\_\_\_  $\square$  $\bigcirc$ Η \_\_\_\_\_ \_\_\_ 