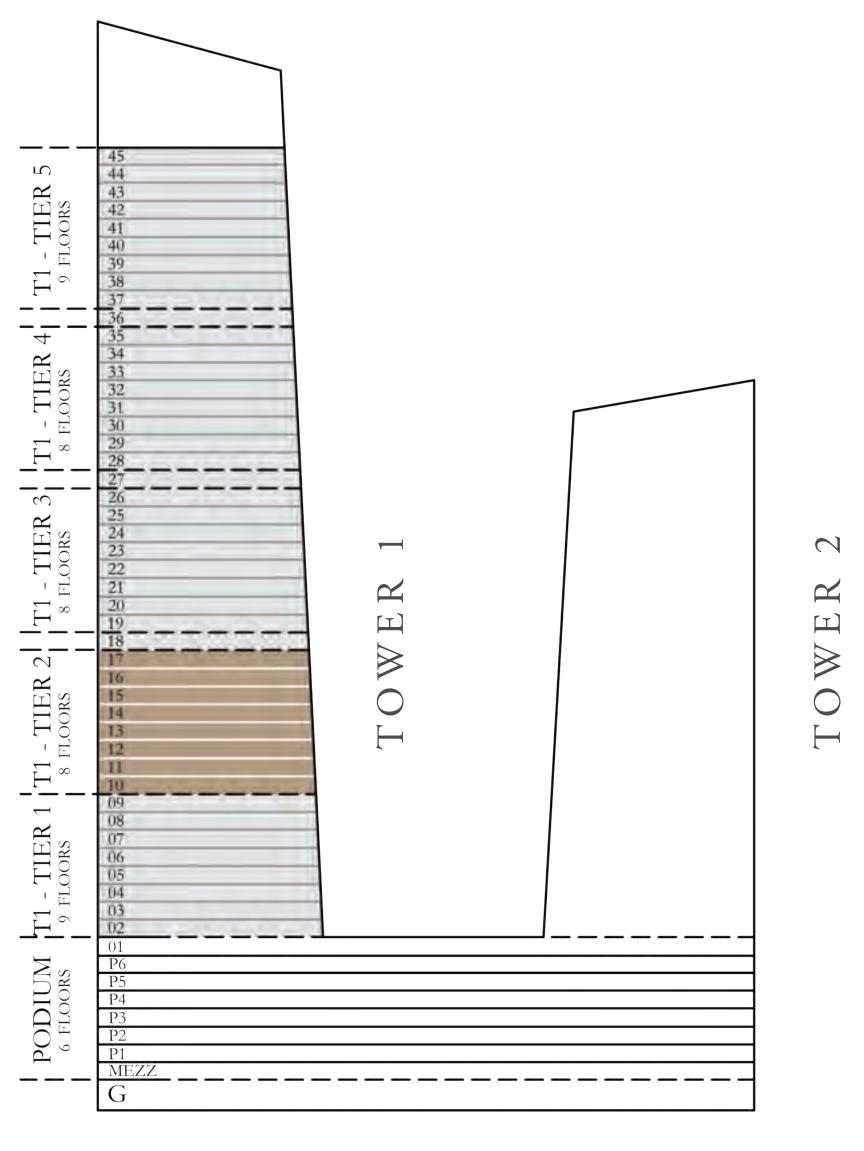

### AT EMAAR BEACHFRONT

TIER 1

GRAND BLEU TOWER

AT EMAAR BEACHFRONT

TOWER 1

TIER Ц. \_`— —  $\overline{}$ TIER  $[1]_{9}$ IOU

S

118.76 SQ.M.

158.44 to 145.17 SQ.M.

KEY SECTION-T1

BALCONY BALCONY 5.65m to 4.40m X 1.50m 4.10m X 1.50m MASTER BEDROOM BEDROOM 3.45m X 3.20m 3.45m X 3.40m WIC 2.00m X 1.10m BATHROOM 2.60m X 1.75m CORRIDOR 6.05m X 1.10m  $\begin{array}{c|c}
L & UN. \\
0 & mX \\
1 & m
\end{array}$   $\begin{array}{c}
POWDER \\
2.15m & X \\
1.25m
\end{array}$ 