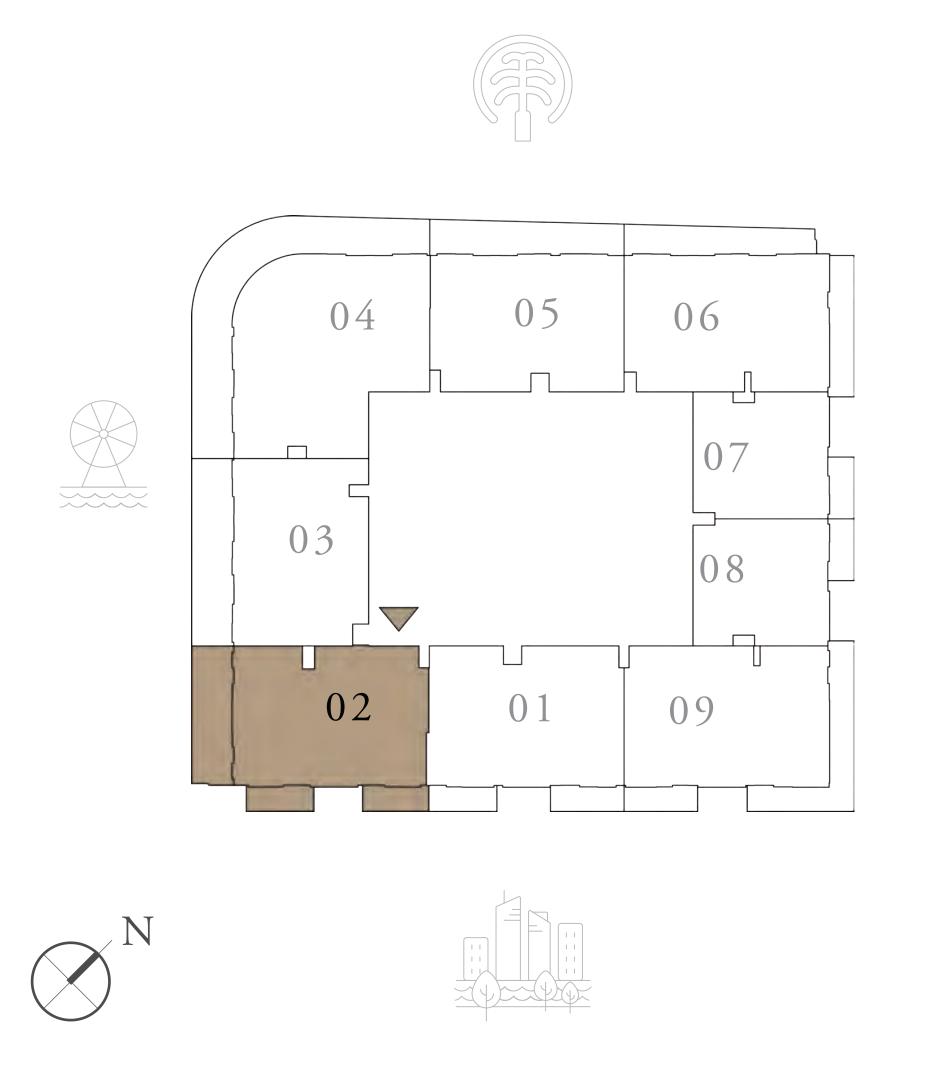

### 2 BEDROOM

UNIT 02 | LEVELS 02 TO 09

SUITE AREA

1278.32 SQ.FT.

427.11 to 284.27 SQ.FT. 39.68 to 26.41 SQ.M. BALCONY AREA

TOTAL AREA

1705.43 to 1562.60 SQ.FT.

### KEY PLAN LEVEL 02-09

FLOOR PLAN 1. All dimensions are in imperial and metric, and measured from finish to finish excluding construction tolerances. 2. All materials, dimensions, and drawings are approximate only. 3. Information is subject to change without notice, at developer's absolute discretion. 4. Actual area may vary from the stated area. 5. Drawings not to scale. 6. All images used are for illustrative purposes only and do not represent the actual size, features, specifications, fittings, and furnishings. 7. The developer reserves the right to make revisions / alterations, at it's absolute discretion, without any liability whatsoever.

TIER Ц. \_`— —  $\overline{}$ TIER  $[1]_{9}$ IOU

S

118.76 SQ.M.

158.44 to 145.17 SQ.M.

KEY SECTION-T1

BALCONY BALCONY 5.65m to 4.40m X 1.50m 4.10m X 1.50m MASTER BEDROOM BEDROOM 3.45m X 3.20m 3.45m X 3.40m WIC 2.00m X 1.10m BATHROOM 2.60m X 1.75m CORRIDOR 6.05m X 1.10m  $\begin{array}{c|c}
L & UN. \\
0 & mX \\
1 & m
\end{array}$   $\begin{array}{c}
POWDER \\
2.15m & X \\
1.25m
\end{array}$ 