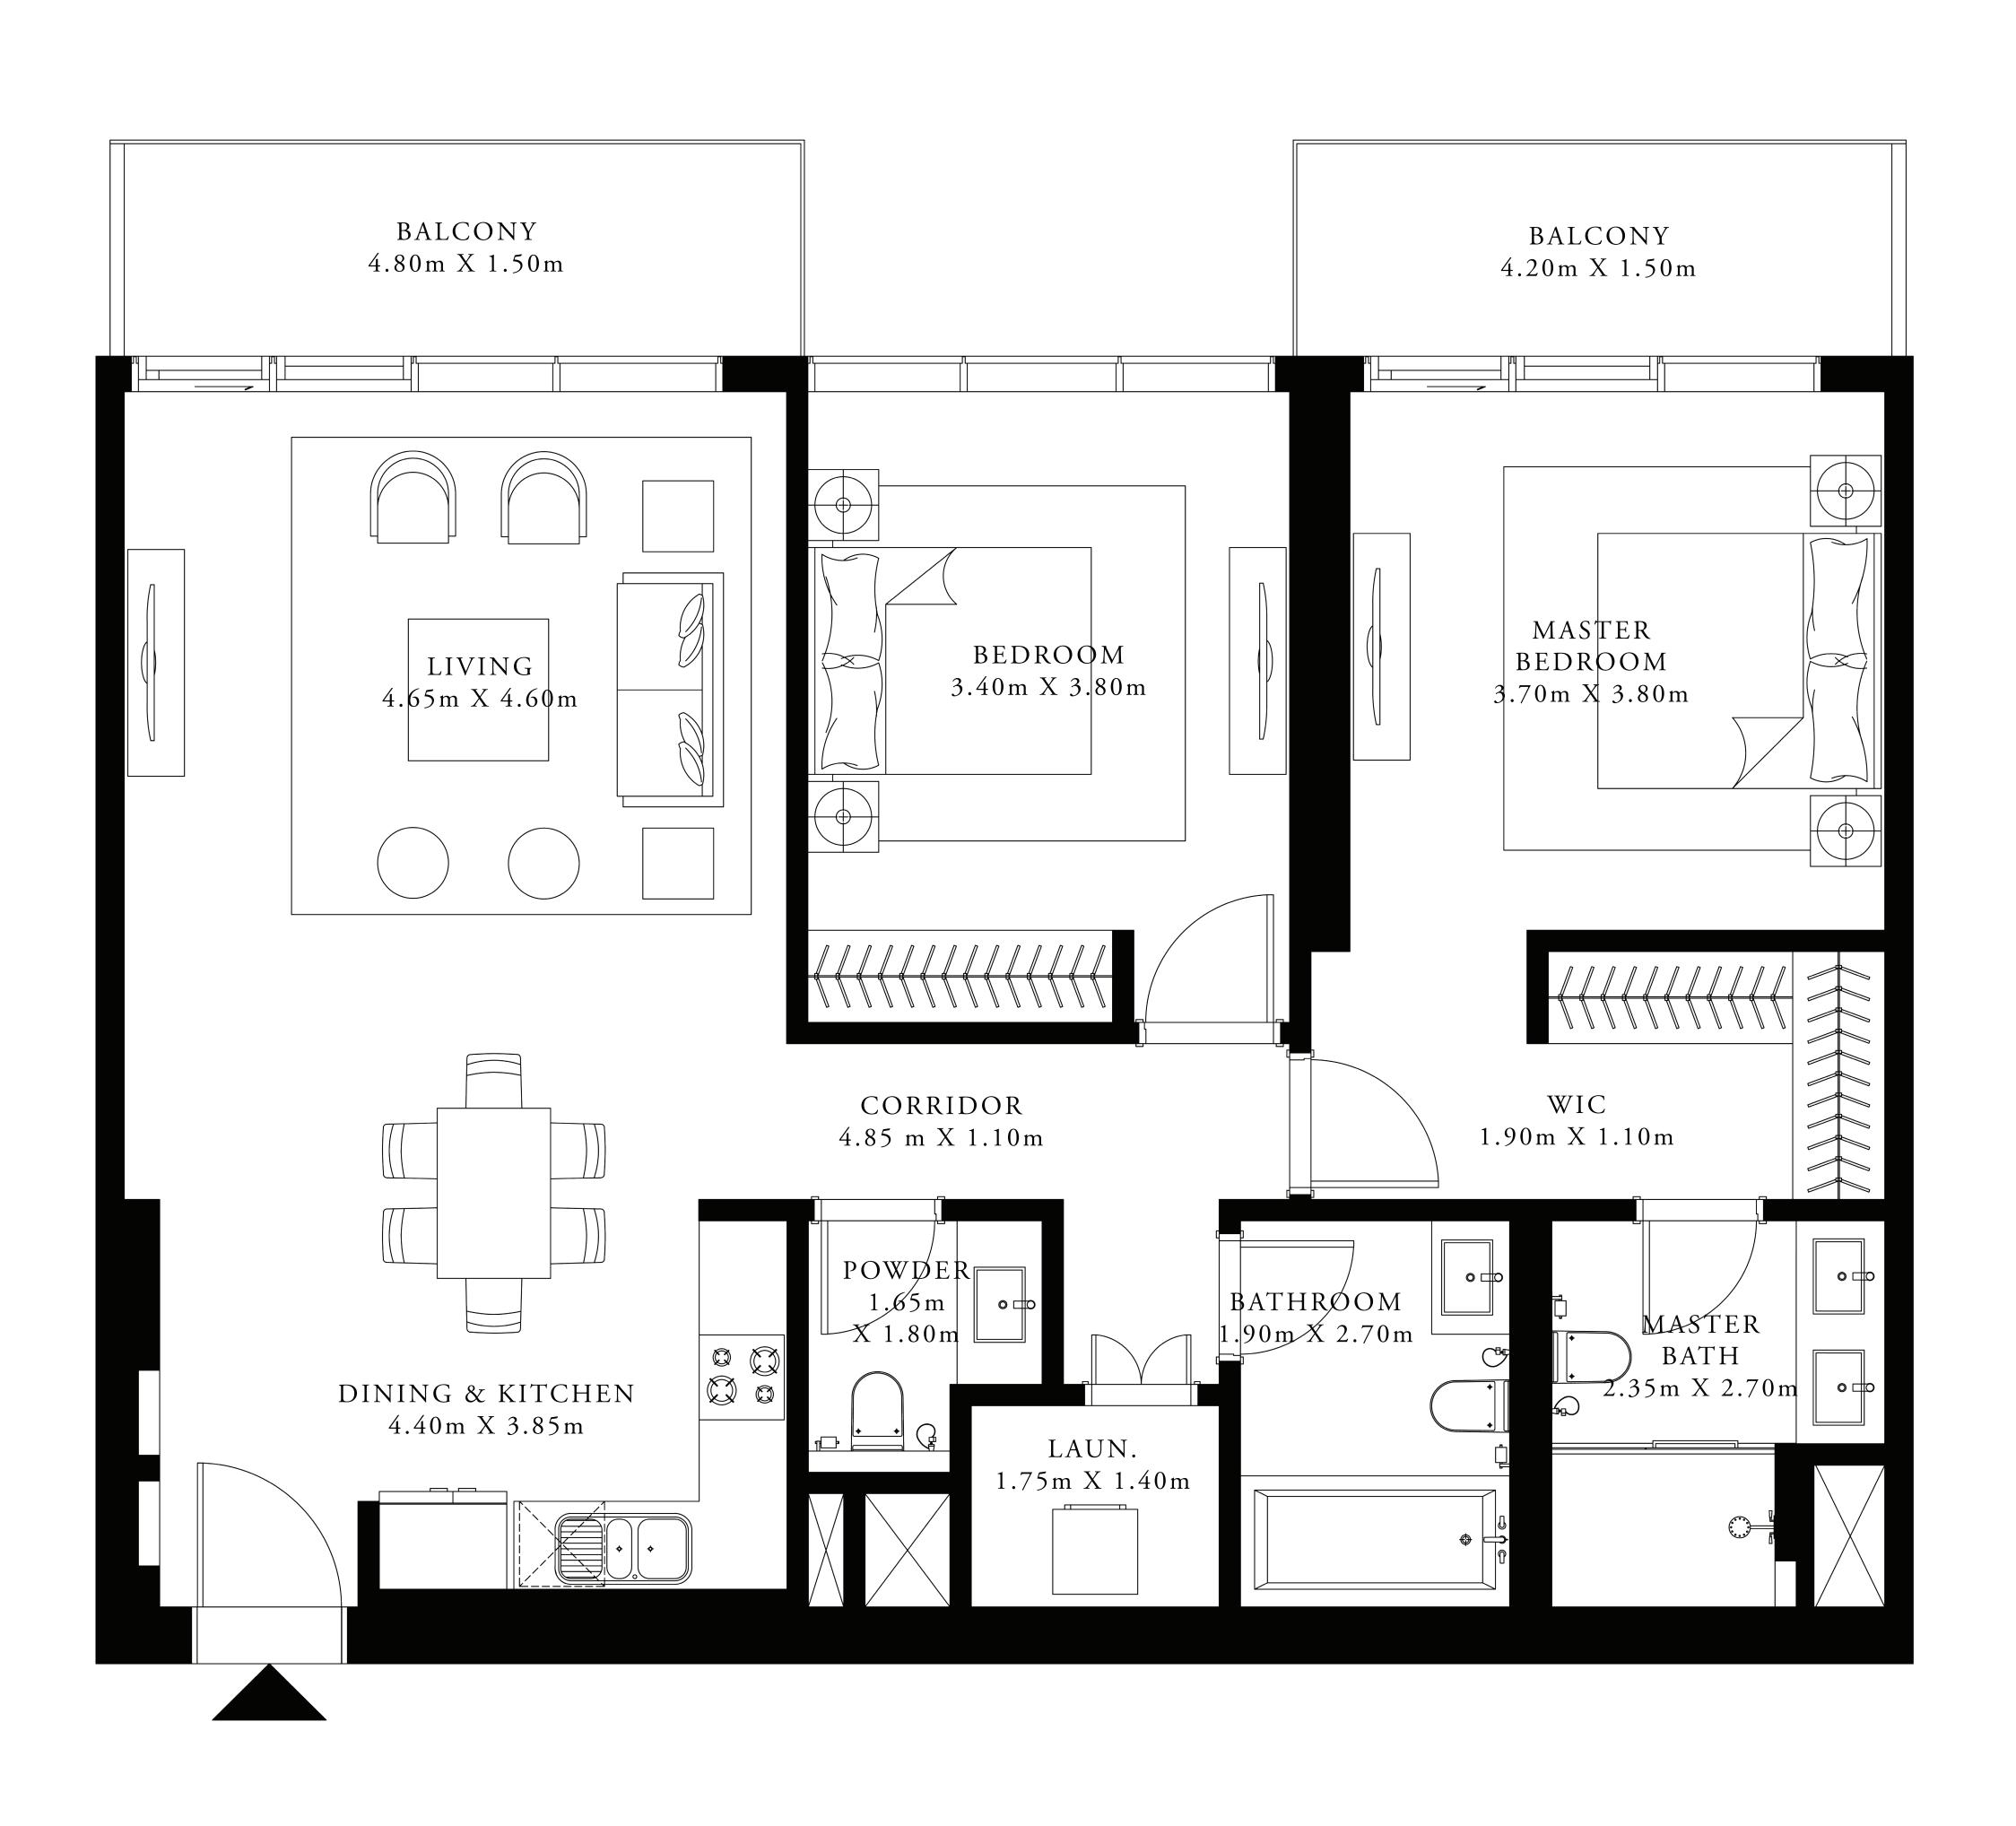

### 2 BEDROOM

UNIT 01 | LEVELS 10 TO 17

SUITE AREA

1159.81 SQ.FT.

151.77 SQ.FT.

BALCONY AREA

TOTAL AREA

1311.58 SQ.FT.

#### KEY PLAN LEVEL 10-17

/ alterations, at it's absolute discretion, without any liability whatsoever.

107.75 SQ.M.

14.10 SQ.M.

121.85 SQ.M.

KEY SECTION-T1

FLOOR PLAN 1. All dimensions are in imperial and metric, and measured from finish to finish excluding construction tolerances. 2. All materials, dimensions, and drawings are approximate only. 3. Information is subject to change without notice, at developer's absolute discretion. 4. Actual area may vary from the stated area. 5. Drawings not to scale. 6. All images used are for illustrative purposes only and do not represent the actual size, features, specifications, fittings, and furnishings. 7. The developer reserves the right to make revisions