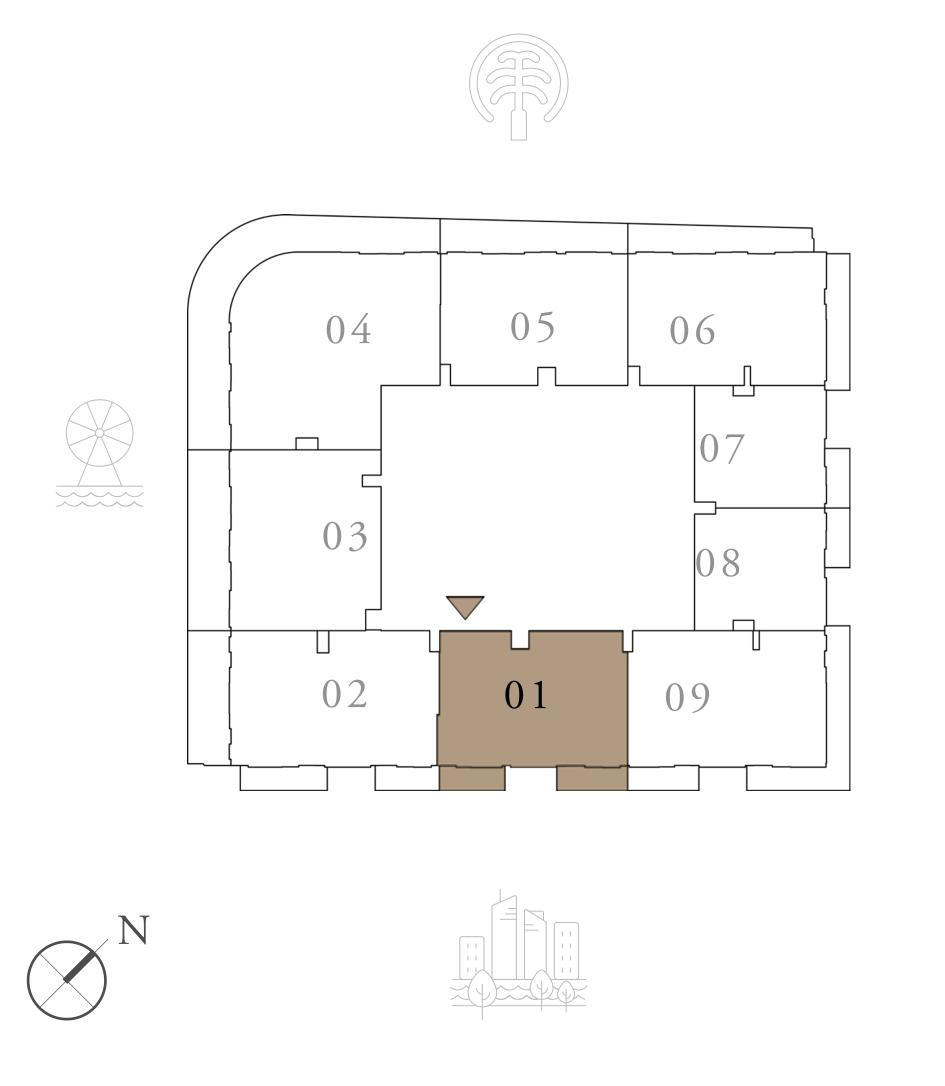

### 2 BEDROOM

UNIT 01 | LEVELS 02 TO 09

SUITE AREA

1159.92 SQ.FT.

151.66 SQ.FT.

BALCONY AREA

TOTAL AREA

1311.58 SQ.FT.

### KEY PLAN LEVEL 02-09

/ alterations, at it's absolute discretion, without any liability whatsoever.

107.76 SQ.M.

14.09 SQ.M.

121.85 SQ.M.

KEY SECTION-T1

FLOOR PLAN 1. All dimensions are in imperial and metric, and measured from finish to finish excluding construction tolerances. 2. All materials, dimensions, and drawings are approximate only. 3. Information is subject to change without notice, at developer's absolute discretion. 4. Actual area may vary from the stated area. 5. Drawings not to scale. 6. All images used are for illustrative purposes only and do not represent the actual size, features, specifications, fittings, and furnishings. 7. The developer reserves the right to make revisions