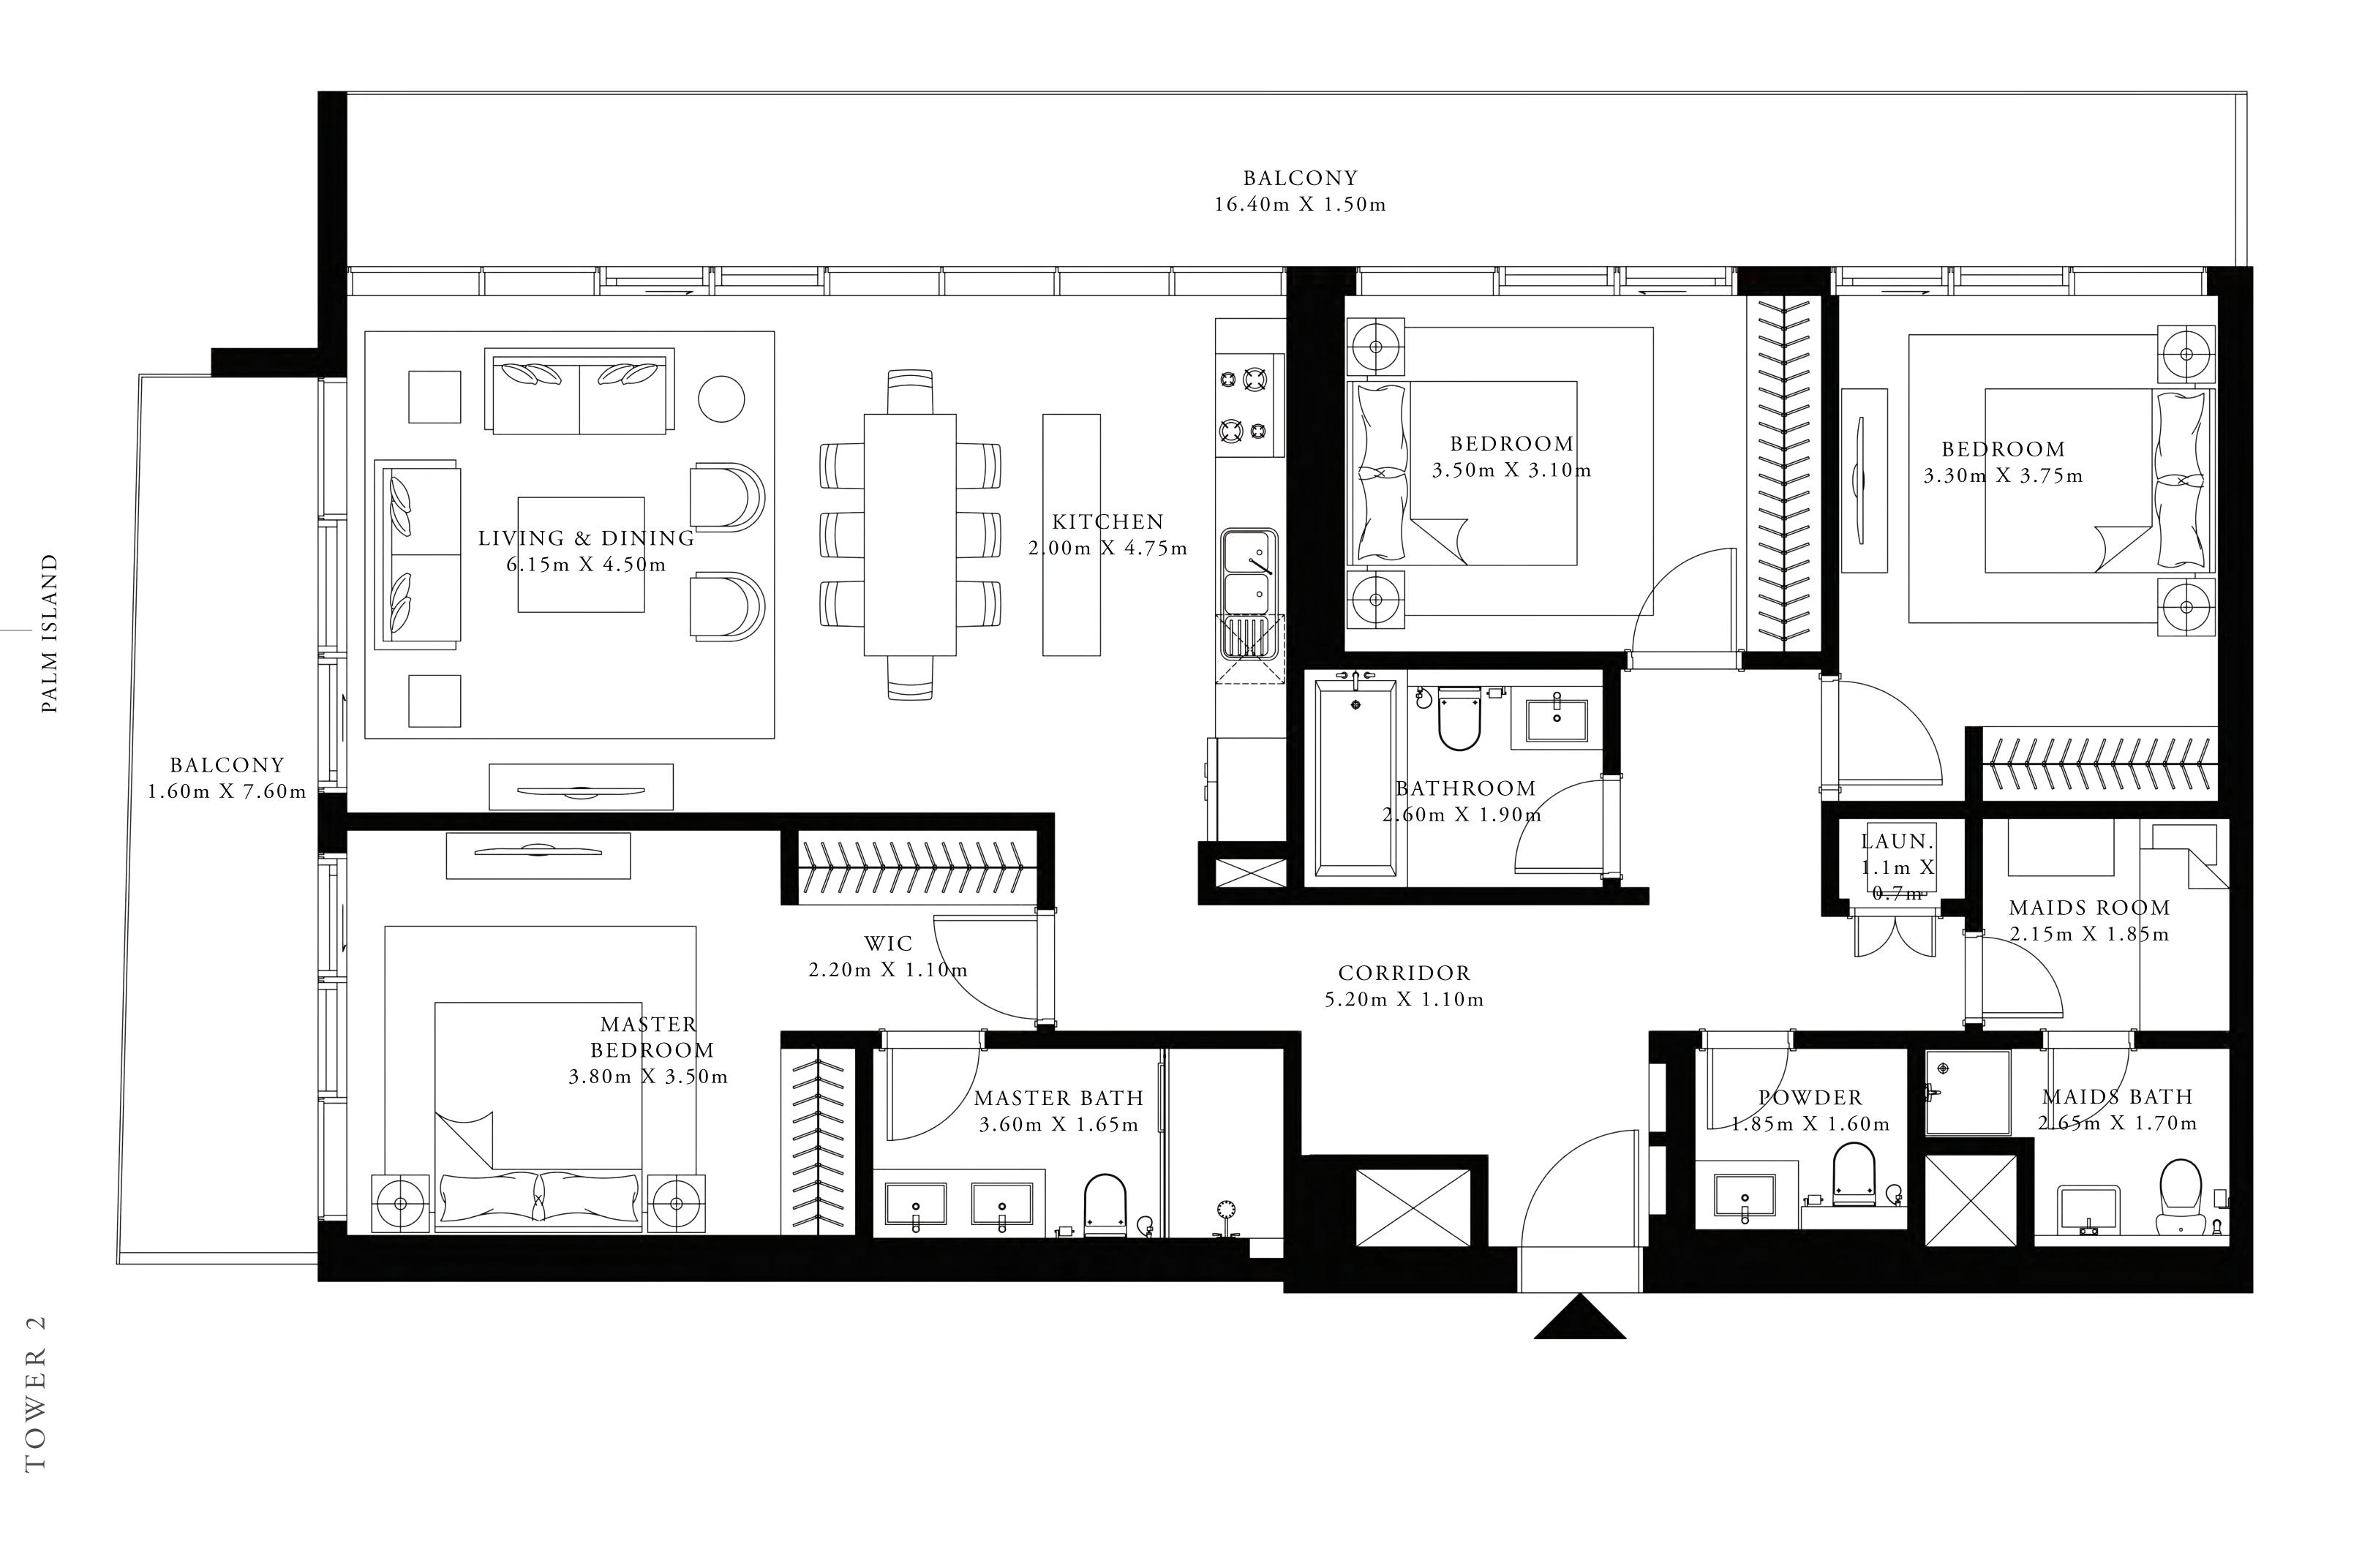

### 2 BEDROOM

UNIT 09 | LEVELS 02 TO 09

SUITE AREA

1225.90 SQ.FT.

345.52 SQ.FT.

BALCONY AREA

TOTAL AREA

1571.42 SQ.FT.