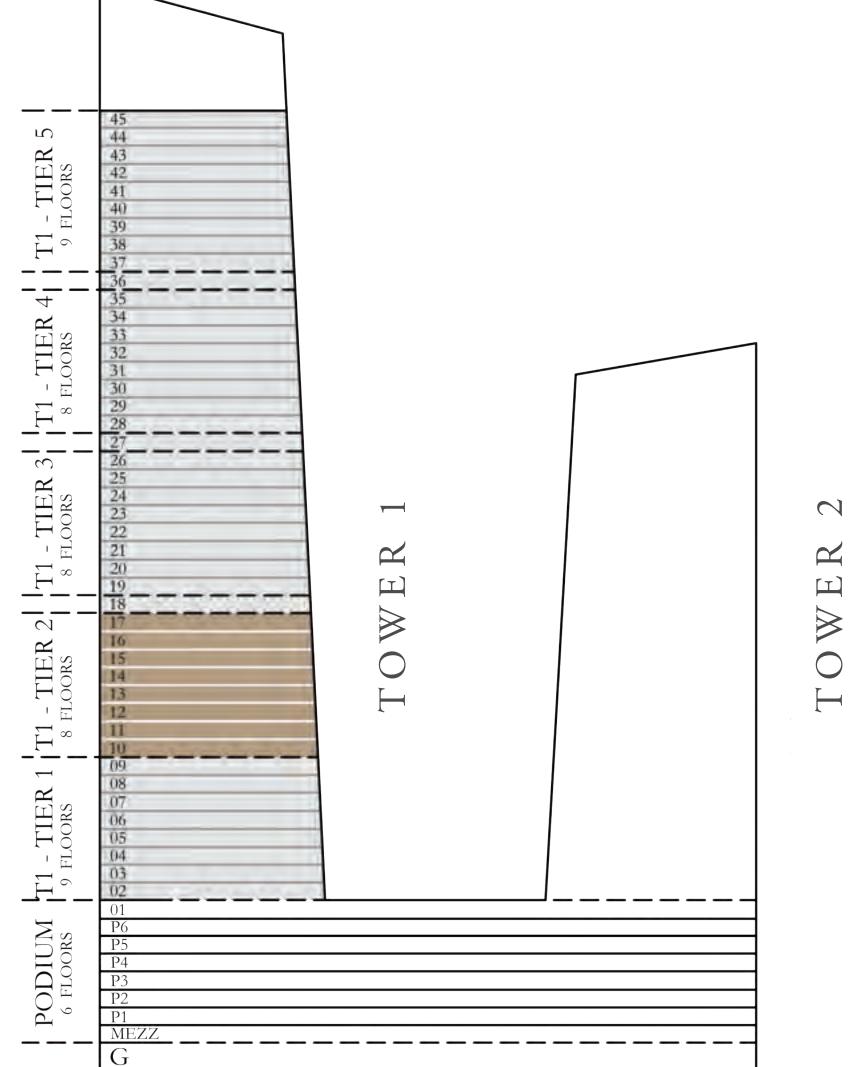

TIER Ц. \_`— —  $\overline{}$ TIER  $[1]_{9}$ IOU

S

118.76 SQ.M.

158.44 to 145.17 SQ.M.

KEY SECTION-T1

BALCONY BALCONY 5.65m to 4.40m X 1.50m 4.10m X 1.50m MASTER BEDROOM BEDROOM 3.45m X 3.20m 3.45m X 3.40m WIC 2.00m X 1.10m BATHROOM 2.60m X 1.75m CORRIDOR 6.05m X 1.10m  $\begin{array}{c|c}
L & UN. \\
0 & mX \\
1 & m
\end{array}$   $\begin{array}{c}
POWDER \\
2.15m & X \\
1.25m
\end{array}$ 

Шě \_\_\_\_ I \_`— —  $\overline{}$ TIER DI

\_\_\_\_ ഹ

154.03 SQ.M.

224.18 to 204.30 SQ.M.

 $-\frac{36}{35}$  $F^{\infty}$  29 28 27 \_\_\_\_\_  $\sim$ K ГЛ ΓI ------\_\_\_\_\_  $\square$  $\bigcirc$ Η \_\_\_\_\_ \_\_\_ 

## TIER 2

## TIER 3

## TIER 4

## TIER 5