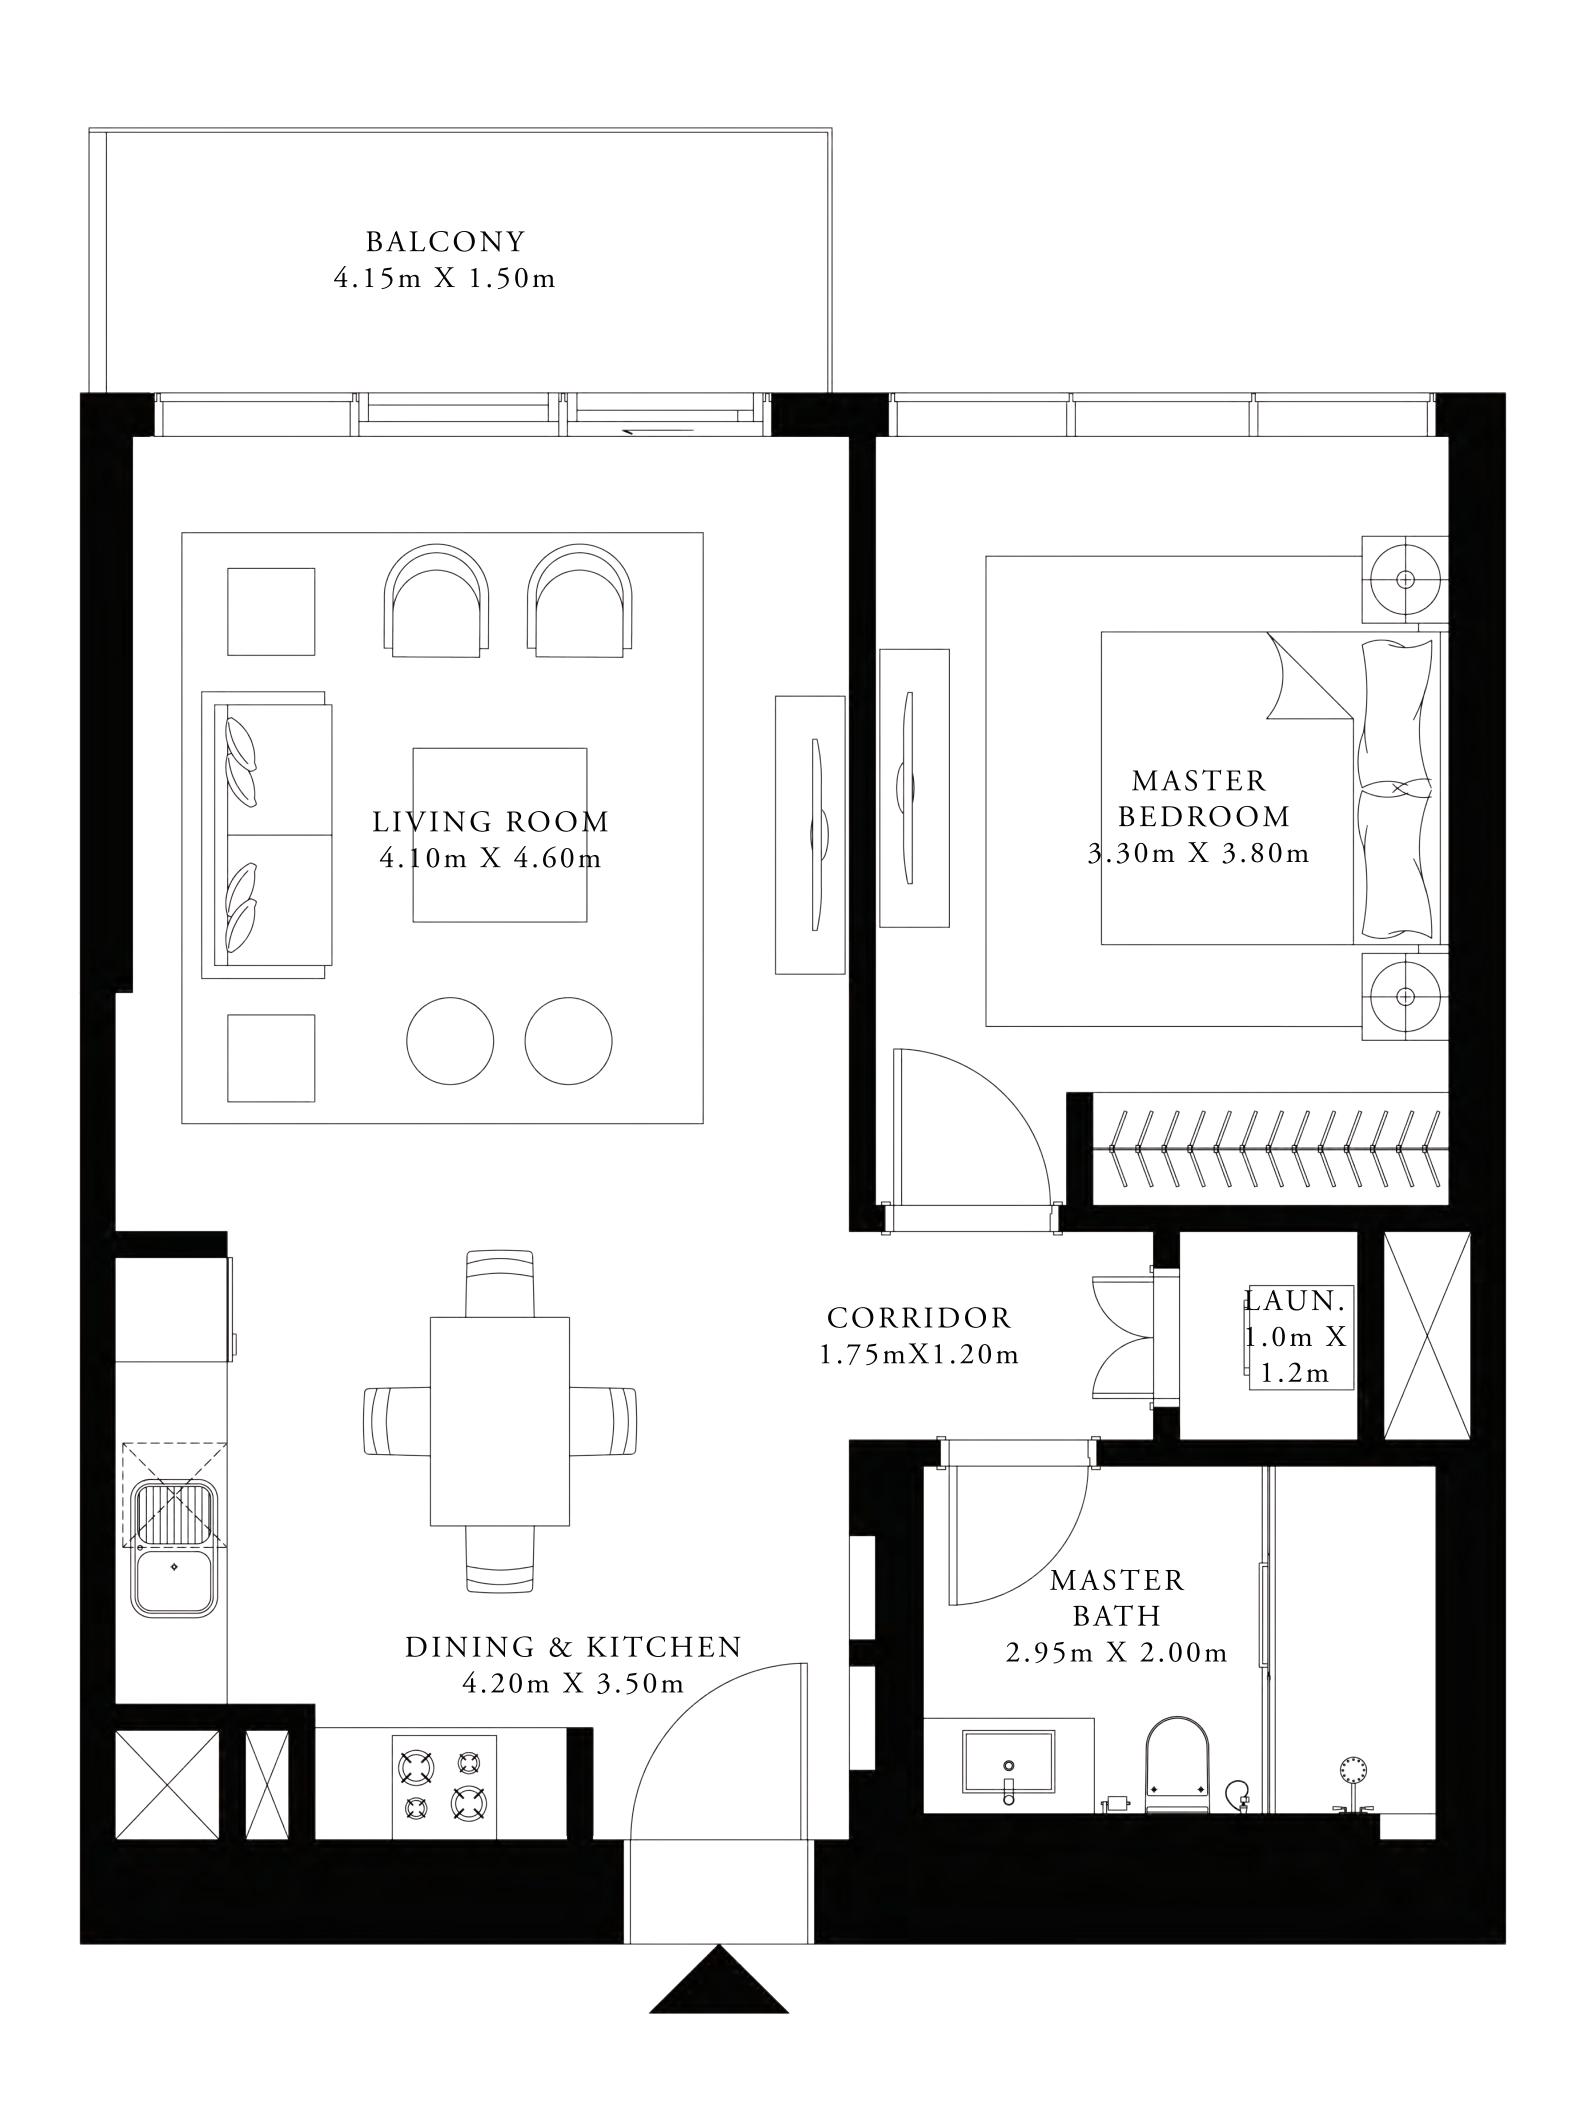

### 1 BEDROOM

UNIT 04 | LEVELS 37 TO 45

SUITE AREA 720.43 SQ.FT. BALCONY AREA 75.35 SQ.FT. TOTAL AREA 795.78 SQ.FT.

#### KEY PLAN LEVEL

37-45

FLOOR PLAN 1. All dimensions are in imperial and metric, and measured from finish to finish to finish excluding construction tolerances. 2. All materials, dimensions, and drawings are approximate only. 3. Information is subject to change without notice, at developer's absolute discretion. 4. Actual area may vary from the stated area. 5. Drawings not to scale. 6. All images used are for illustrative purposes only and do not represent the actual size, features, specifications, fittings, and furnishings. 7. The developer reserves the right to make revisions / alterations, at it's absolute discretion, without any liability whatsoever.

TIER Ĩ TIER Η **L**  $\Gamma_{\alpha}$ TIER <u>F</u>\_ )DI

 $\mathbf{L}$ 

66.93 SQ.M.

7.00 SQ.M.

73.93 SQ.M.

KEY SECTION-T1

 $\leftarrow$ 

AT EMAAR BEACHFRONT