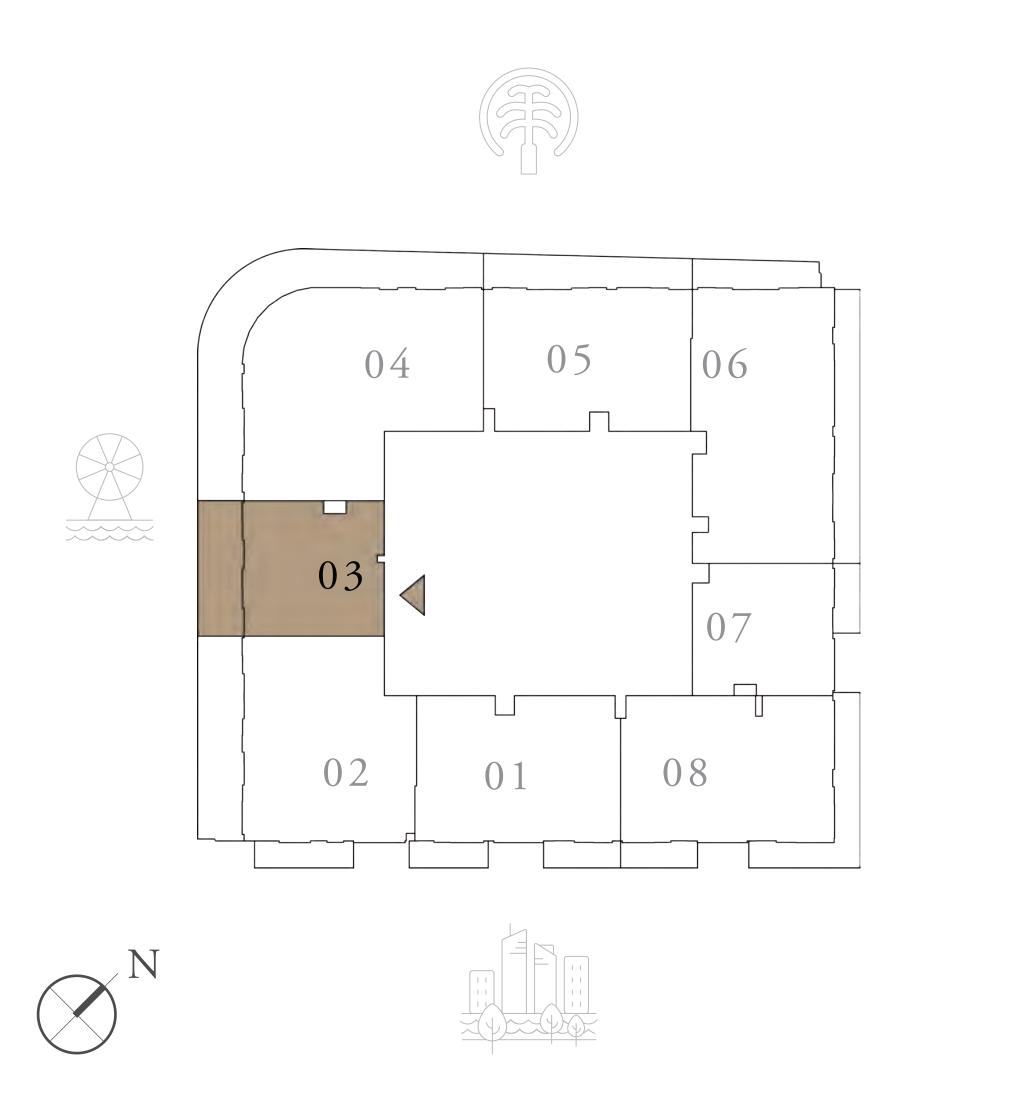

### 2 BEDROOM

UNIT 03 | LEVELS 02 TO 09

SUITE AREA

1226.98 SQ.FT.

BALCONY AREA 351.12 to 188.15 SQ.FT. 32.62 to 17.48 SQ.M.

TOTAL AREA

1578.10 to 1415.13 SQ.FT.

### KEY PLAN LEVEL 02-09

/ alterations, at it's absolute discretion, without any liability whatsoever.

113.99 SQ.M.

146.61 to 131.47 SQ.M.

KEY SECTION-T1

FLOOR PLAN 1. All dimensions are in imperial and metric, and measured from finish to finish excluding construction tolerances. 2. All materials, dimensions, and drawings are approximate only. 3. Information is subject to change without notice, at developer's absolute discretion. 4. Actual area may vary from the stated area. 5. Drawings not to scale. 6. All images used are for illustrative purposes only and do not represent the actual size, features, specifications, fittings, and furnishings. 7. The developer reserves the right to make revisions