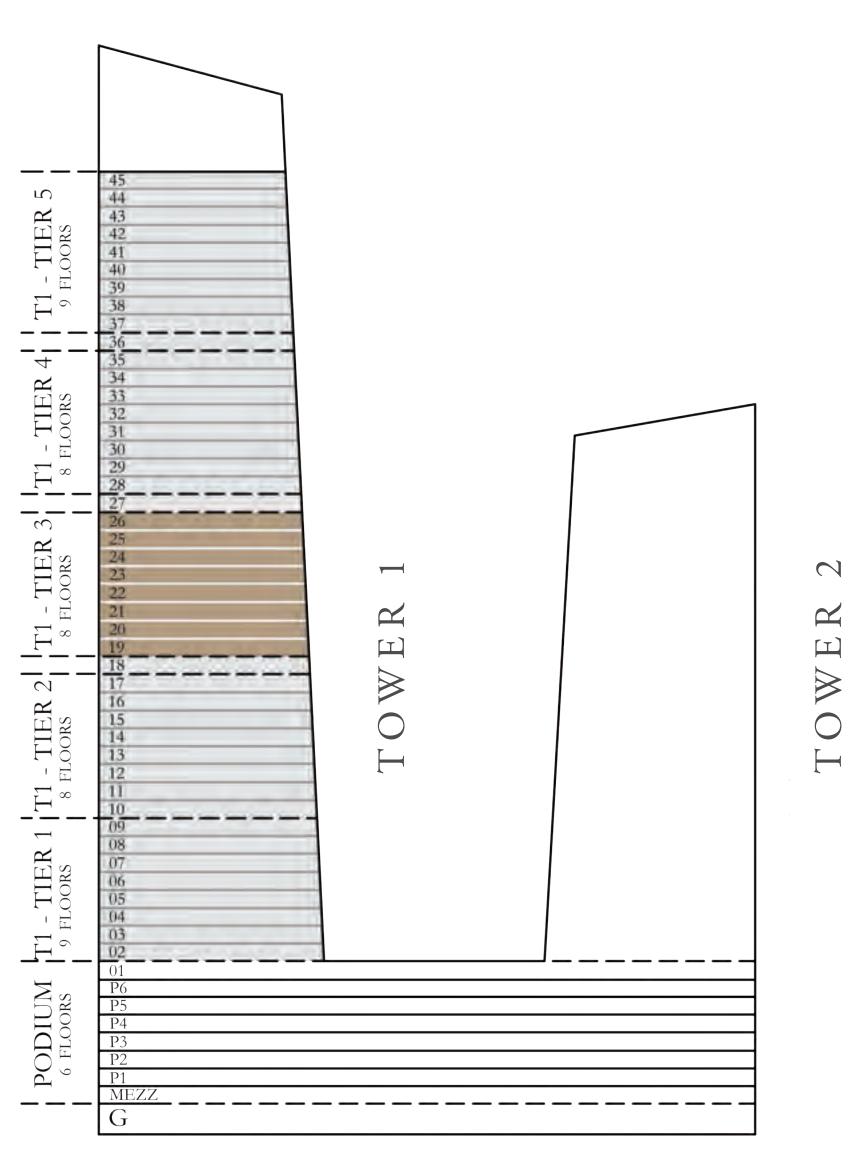

### AT EMAAR BEACHFRONT

TIER 1

GRAND BLEU TOWER

AT EMAAR BEACHFRONT

TOWER 1

TIER Ц. \_`— —  $\overline{}$ TIER  $[1]_{9}$ IOU

S

118.76 SQ.M.

158.44 to 145.17 SQ.M.

KEY SECTION-T1

BALCONY BALCONY 5.65m to 4.40m X 1.50m 4.10m X 1.50m MASTER BEDROOM BEDROOM 3.45m X 3.20m 3.45m X 3.40m WIC 2.00m X 1.10m BATHROOM 2.60m X 1.75m CORRIDOR 6.05m X 1.10m  $\begin{array}{c|c}
L & UN. \\
0 & mX \\
1 & m
\end{array}$   $\begin{array}{c}
POWDER \\
2.15m & X \\
1.25m
\end{array}$ 