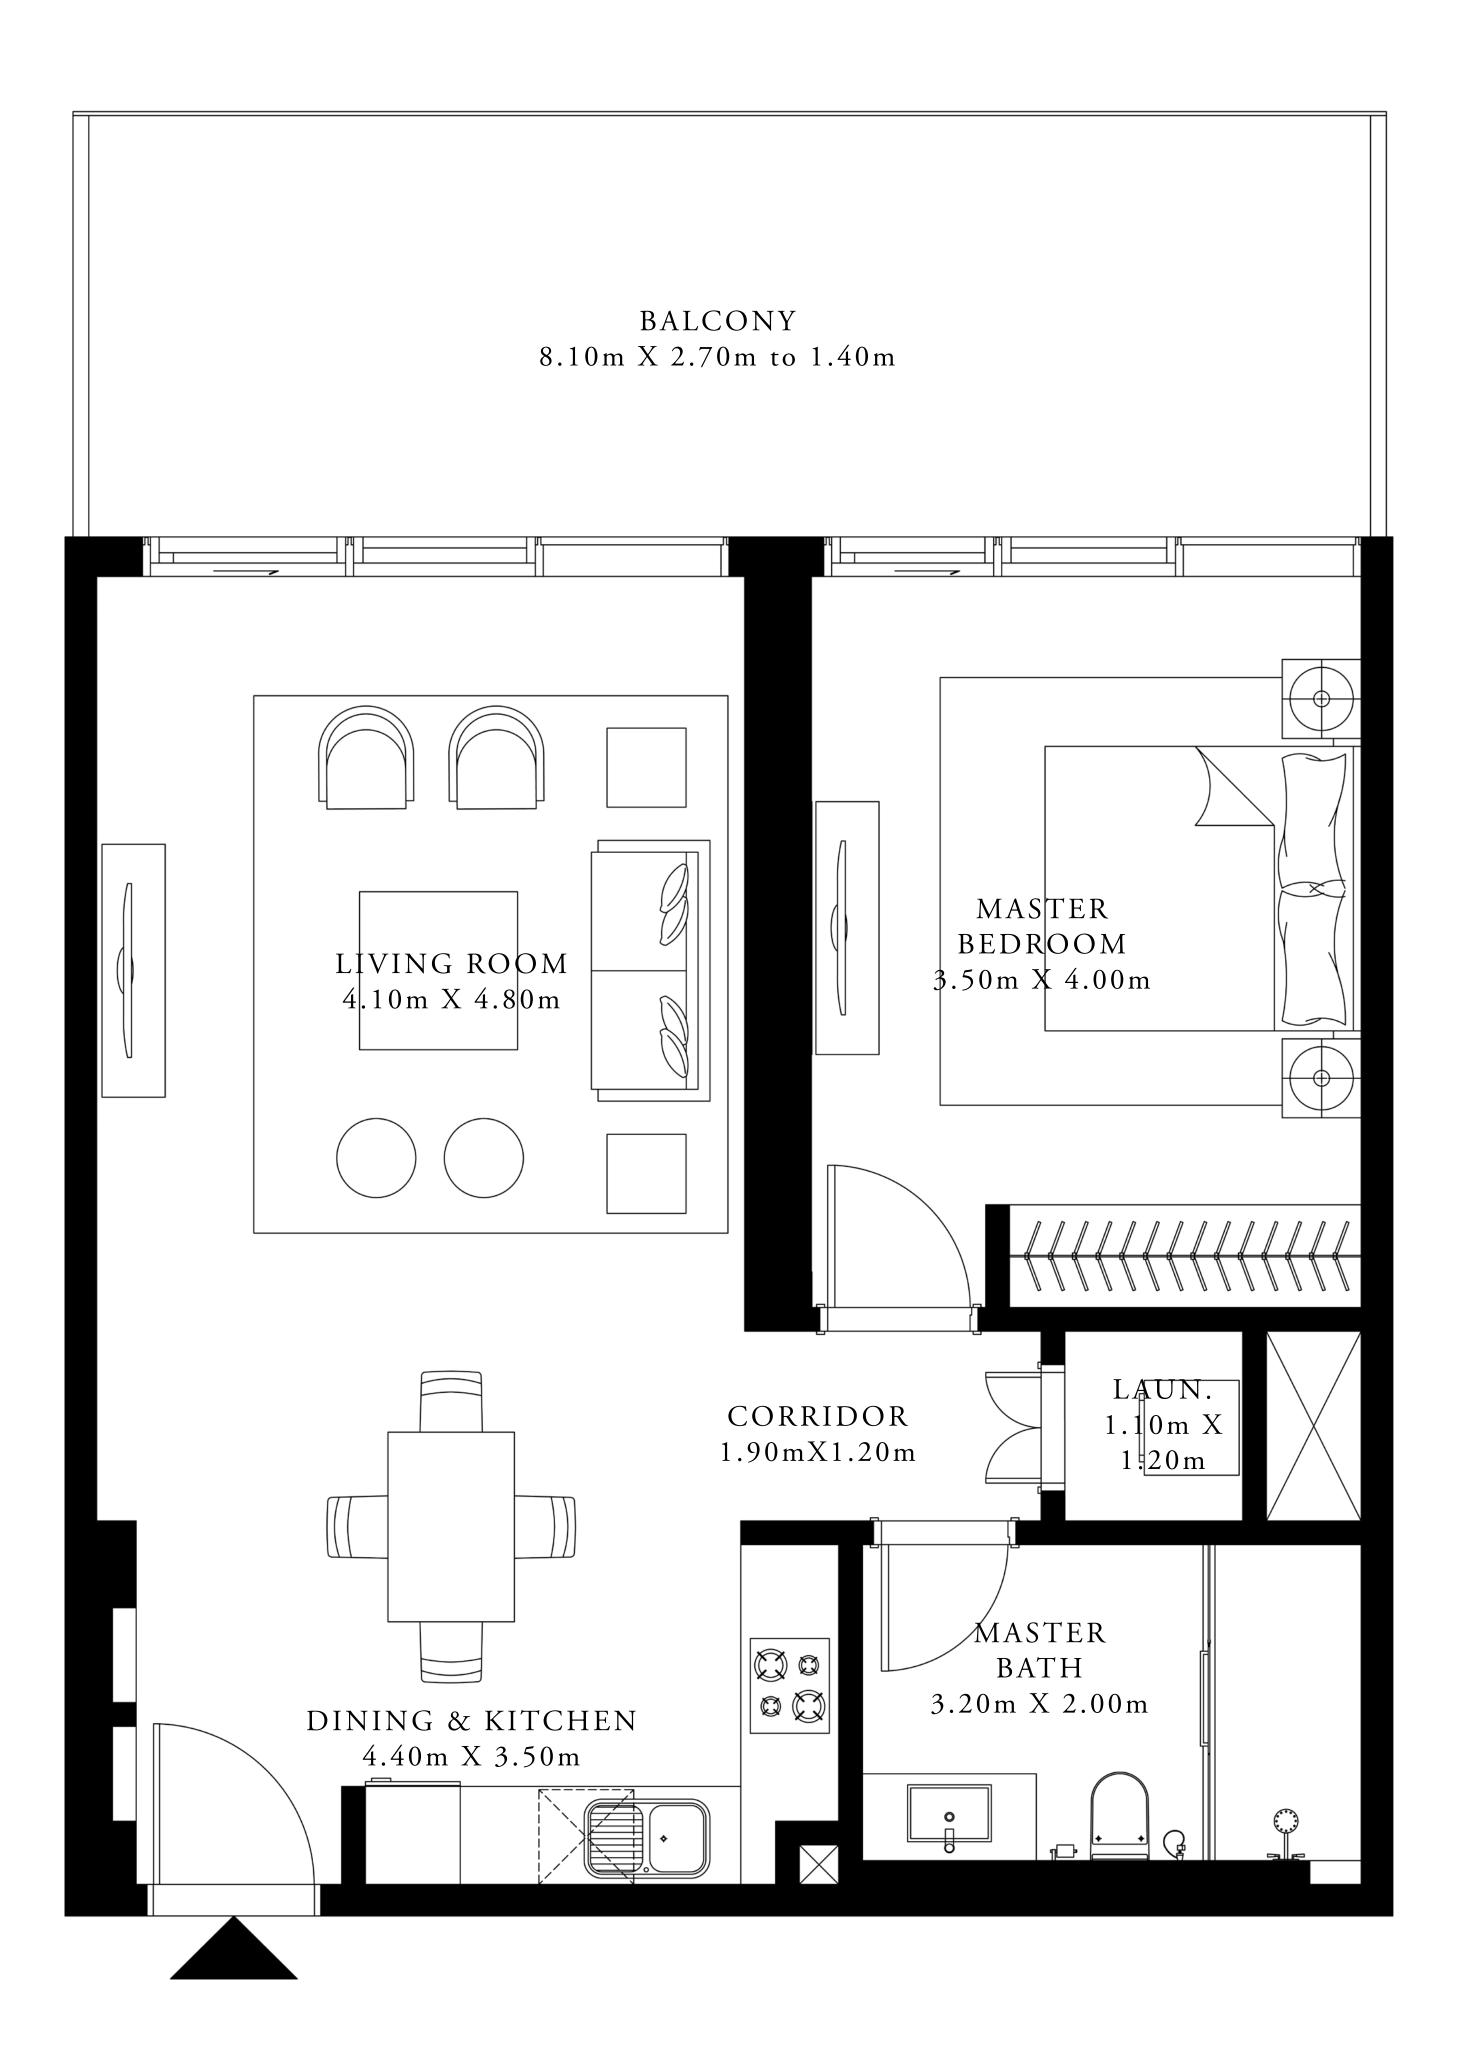

TIER Ц. \_`— —  $\overline{}$ TIER  $[1]_{9}$ IOU

S

118.76 SQ.M.

158.44 to 145.17 SQ.M.

KEY SECTION-T1

BALCONY BALCONY 5.65m to 4.40m X 1.50m 4.10m X 1.50m MASTER BEDROOM BEDROOM 3.45m X 3.20m 3.45m X 3.40m WIC 2.00m X 1.10m BATHROOM 2.60m X 1.75m CORRIDOR 6.05m X 1.10m  $\begin{array}{c|c}
L & UN. \\
0 & mX \\
1 & m
\end{array}$   $\begin{array}{c}
POWDER \\
2.15m & X \\
1.25m
\end{array}$ 