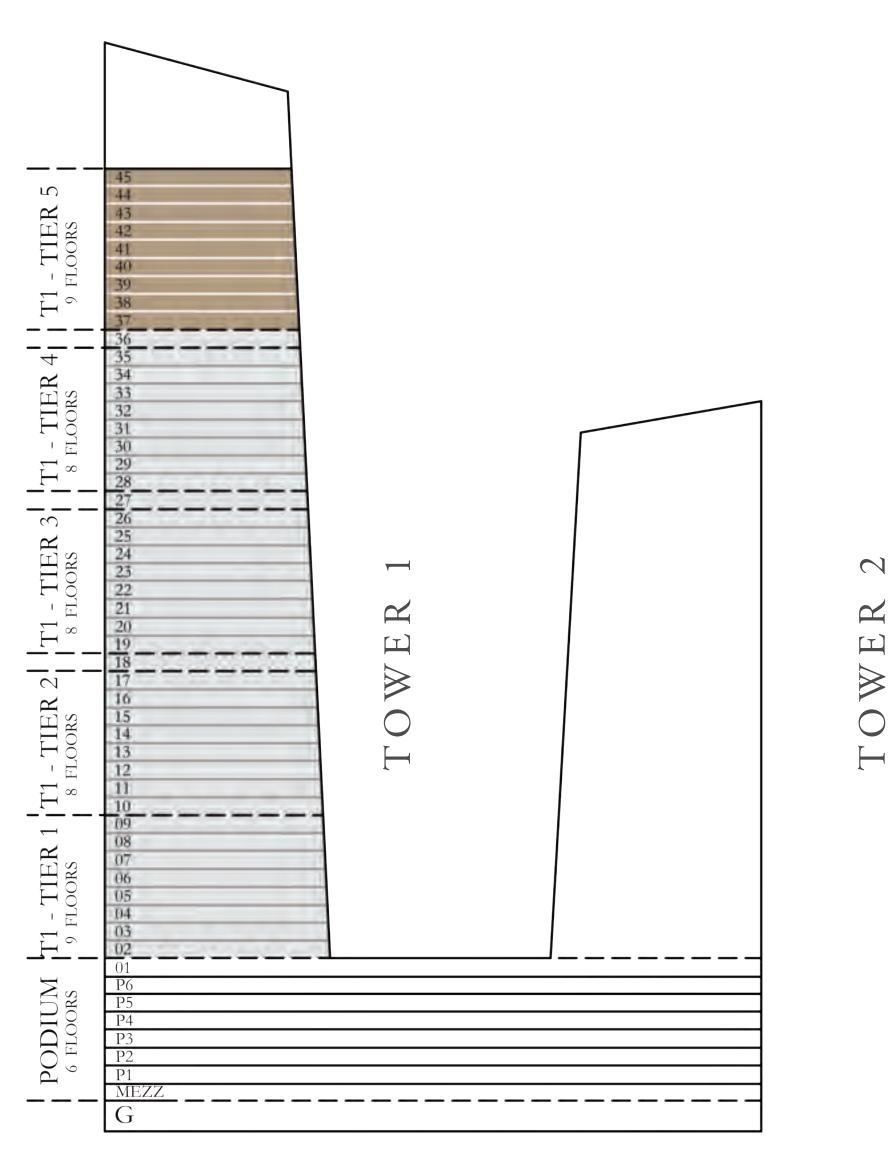

TIER Ц. \_`— —  $\overline{}$ TIER  $[1]_{9}$ IOU

S

118.76 SQ.M.

158.44 to 145.17 SQ.M.

KEY SECTION-T1

BALCONY BALCONY 5.65m to 4.40m X 1.50m 4.10m X 1.50m MASTER BEDROOM BEDROOM 3.45m X 3.20m 3.45m X 3.40m WIC 2.00m X 1.10m BATHROOM 2.60m X 1.75m CORRIDOR 6.05m X 1.10m  $\begin{array}{c|c}
L & UN. \\
0 & mX \\
1 & m
\end{array}$   $\begin{array}{c}
POWDER \\
2.15m & X \\
1.25m
\end{array}$ 