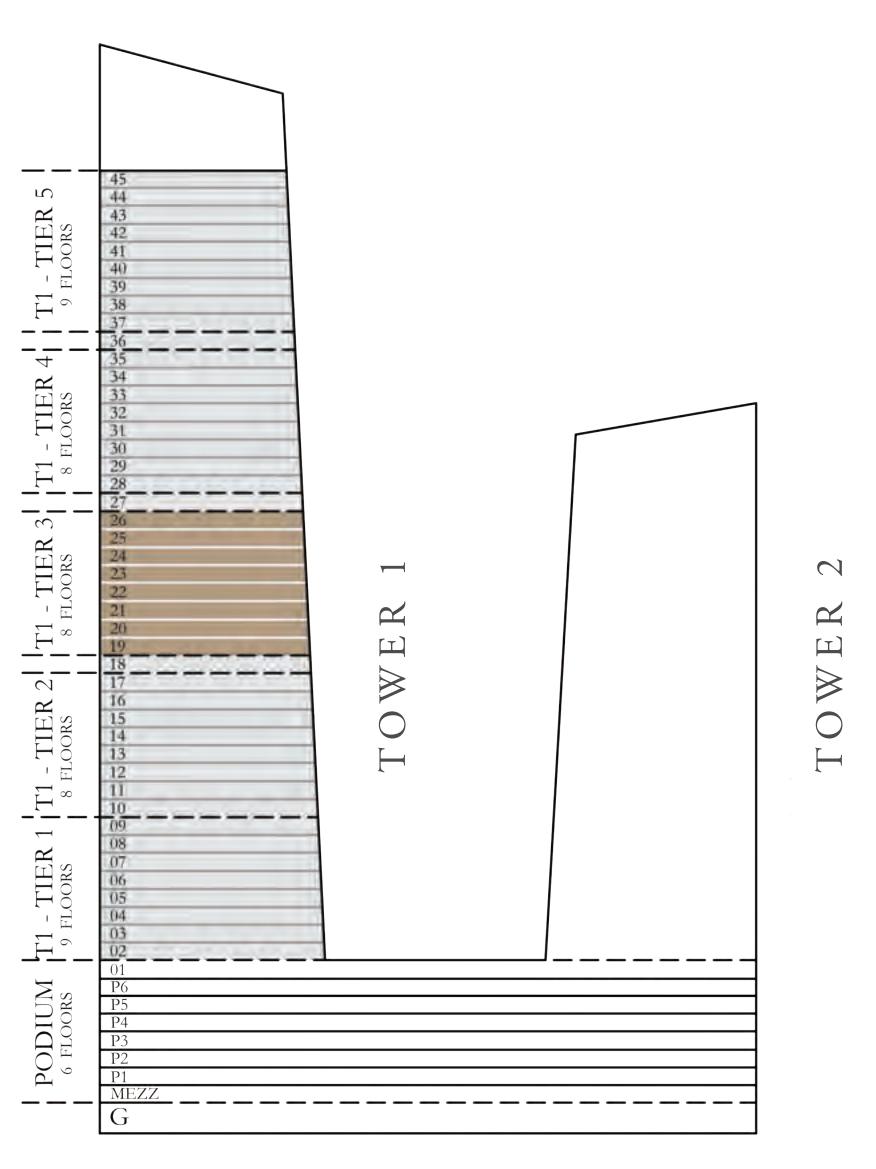

TIER Ц. \_`— —  $\overline{}$ TIER  $[1]_{9}$ IOU

S

118.76 SQ.M.

158.44 to 145.17 SQ.M.

KEY SECTION-T1

BALCONY BALCONY 5.65m to 4.40m X 1.50m 4.10m X 1.50m MASTER BEDROOM BEDROOM 3.45m X 3.20m 3.45m X 3.40m WIC 2.00m X 1.10m BATHROOM 2.60m X 1.75m CORRIDOR 6.05m X 1.10m  $\begin{array}{c|c}
L & UN. \\
0 & mX \\
1 & m
\end{array}$   $\begin{array}{c}
POWDER \\
2.15m & X \\
1.25m
\end{array}$ 

Шě \_\_\_\_ I \_`— —  $\overline{}$ TIER DI

\_\_\_\_ ഹ

154.03 SQ.M.

224.18 to 204.30 SQ.M.

 $-\frac{36}{35}$  $F^{\infty}$  29 28 27 \_\_\_\_\_  $\sim$ K ГЛ ΓI ------\_\_\_\_\_  $\square$  $\bigcirc$ Η \_\_\_\_\_ \_\_\_ 