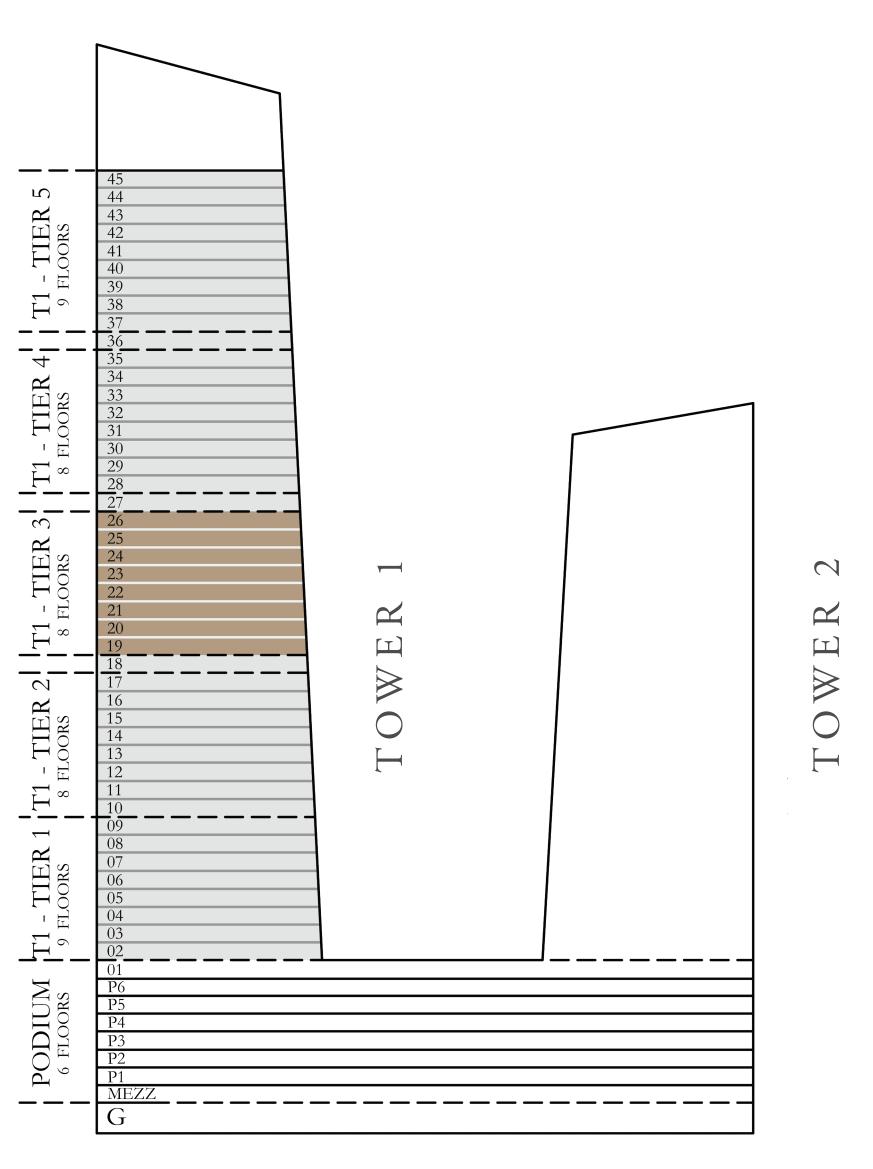

TIER Ц. \_`— —  $\overline{}$ TIER  $[1]_{9}$ IOU

S

118.76 SQ.M.

158.44 to 145.17 SQ.M.

KEY SECTION-T1

BALCONY BALCONY 5.65m to 4.40m X 1.50m 4.10m X 1.50m MASTER BEDROOM BEDROOM 3.45m X 3.20m 3.45m X 3.40m WIC 2.00m X 1.10m BATHROOM 2.60m X 1.75m CORRIDOR 6.05m X 1.10m  $\begin{array}{c|c}
L & UN. \\
0 & mX \\
1 & m
\end{array}$   $\begin{array}{c}
POWDER \\
2.15m & X \\
1.25m
\end{array}$ 

Шě \_\_\_\_ I \_`— —  $\overline{}$ TIER DI

\_\_\_\_ ഹ

154.03 SQ.M.

224.18 to 204.30 SQ.M.

 $-\frac{36}{35}$  $F^{\infty}$  29 28 27 \_\_\_\_\_  $\sim$ K ГЛ ΓI ------\_\_\_\_\_  $\square$  $\bigcirc$ Η \_\_\_\_\_ \_\_\_ 

TIER

\_\_\_\_

157.46 SQ.M.

70.58 to 50.82 SQ.M.

2454.61 to 2241.91 SQ.FT. 228.04 to 208.28 SQ.M.

 $-\frac{37}{36}$ \_\_\_\_\_\_  $\sim$ K K ΓŢ E \_\_\_\_\_ 10 \_ \_ \_ \_ \_ \_ \_ \_  $\square$  $\ge$  $\bigcirc$ Η \_\_\_\_\_ -`----<u>H</u><sub>6</sub> \_ \_ \_ | \_\_\_\_\_