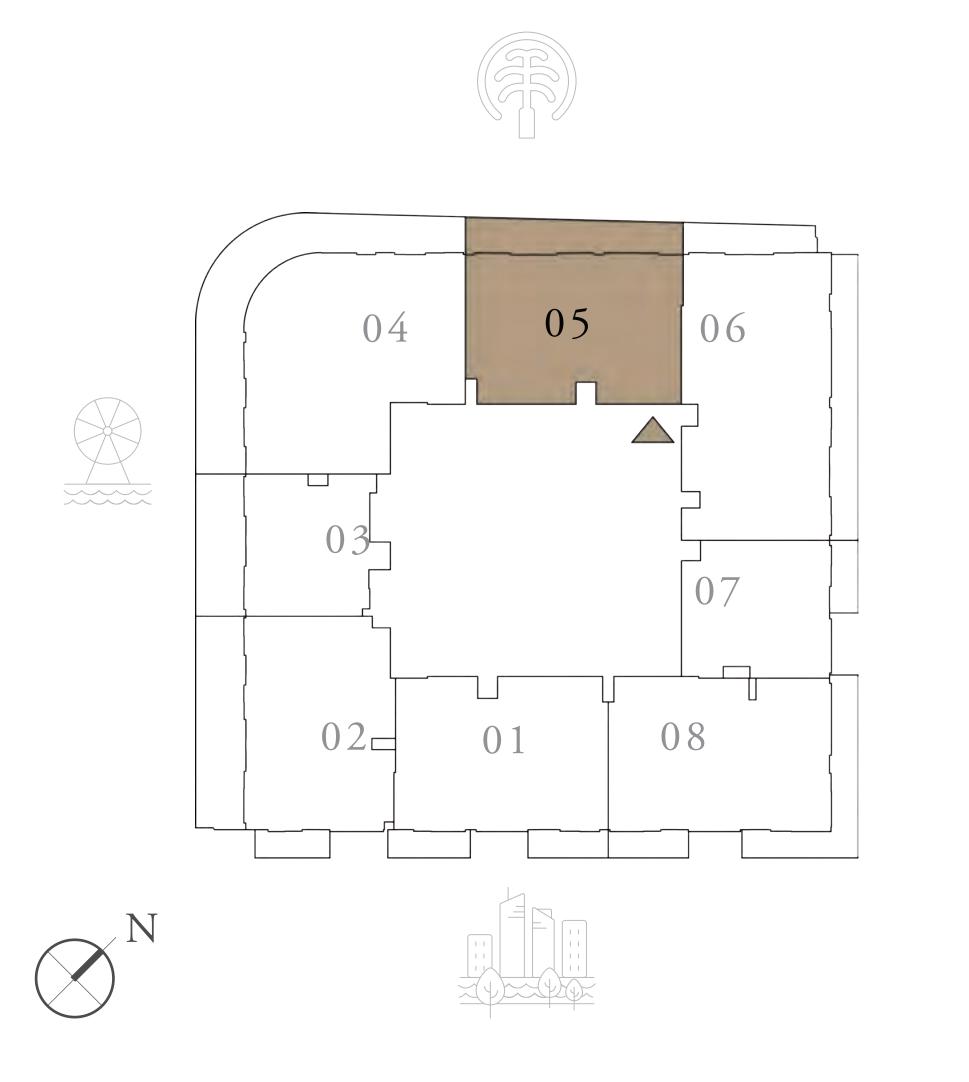

### 2 BEDROOM

UNIT 05 | LEVELS 02 TO 09

SUITE AREA

1115.89 SQ.FT.

272.97 SQ.FT.

BALCONY AREA

TOTAL AREA

1388.86 SQ.FT.

#### KEY PLAN LEVEL 02-09

FLOOR PLAN 1. All dimensions are in imperial and metric, and measured from finish to finish excluding construction tolerances. 2. All materials, dimensions, and drawings are approximate only. 3. Information is subject to change without notice, at developer's absolute discretion. 4. Actual area may vary from the stated area. 5. Drawings not to scale. 6. All images used are for illustrative purposes only and do not represent the actual size, features, specifications, fittings, and furnishings. 7. The developer reserves the right to make revisions / alterations, at it's absolute discretion, without any liability whatsoever.

103.67 SQ.M.

25.36 SQ.M.

129.03 SQ.M.

KEY SECTION-T1

AT EMAAR BEACHFRONT

TOWER 1