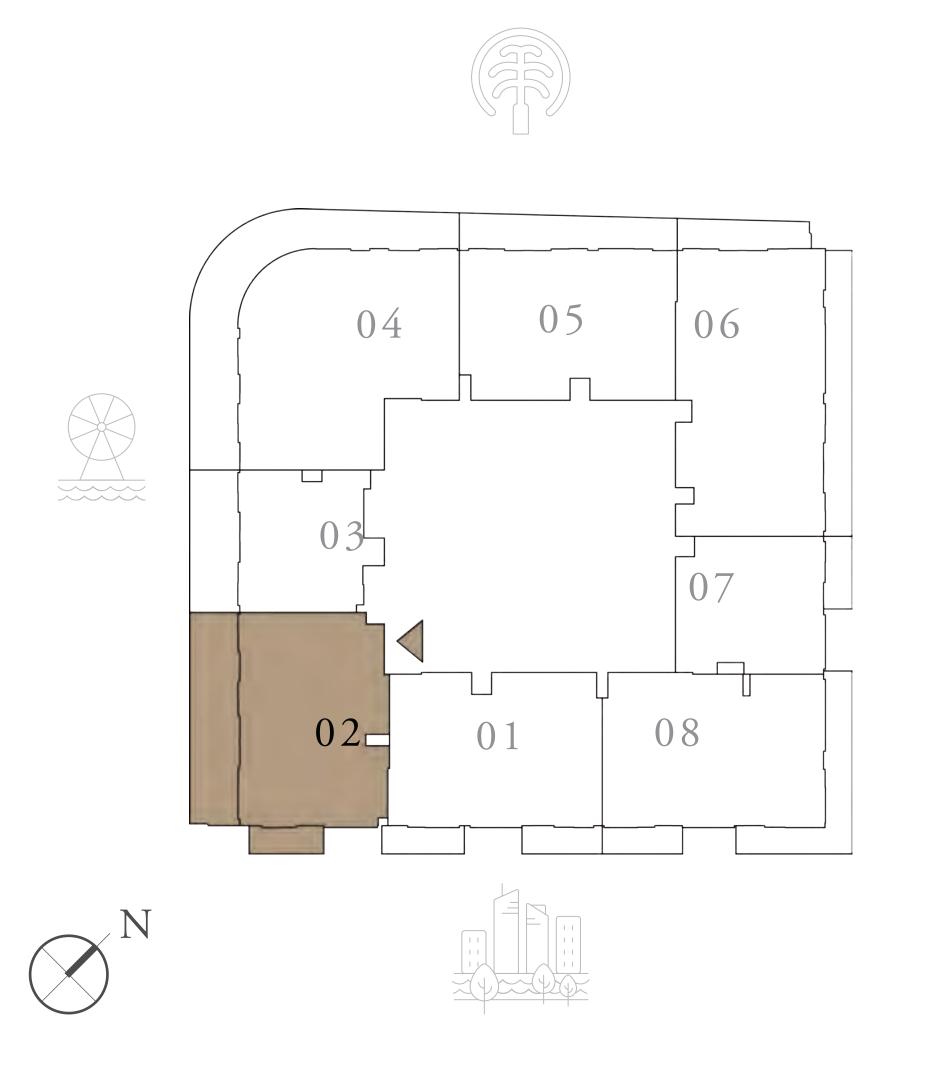

### 2 BEDROOM

UNIT 02 | LEVELS 02 TO 09

SUITE AREA

1278.32 SQ.FT.

427.11 to 284.27 SQ.FT. 39.68 to 26.41 SQ.M. BALCONY AREA

TOTAL AREA

1705.43 to 1562.60 SQ.FT.

### KEY PLAN LEVEL 02-09

FLOOR PLAN 1. All dimensions are in imperial and metric, and measured from finish to finish excluding construction tolerances. 2. All materials, dimensions, and drawings are approximate only. 3. Information is subject to change without notice, at developer's absolute discretion. 4. Actual area may vary from the stated area. 5. Drawings not to scale. 6. All images used are for illustrative purposes only and do not represent the actual size, features, specifications, fittings, and furnishings. 7. The developer reserves the right to make revisions / alterations, at it's absolute discretion, without any liability whatsoever.

TIER Ц. \_`— —  $\overline{}$ TIER  $[1]_{9}$ IOU

S

118.76 SQ.M.

158.44 to 145.17 SQ.M.

KEY SECTION-T1

BALCONY BALCONY 5.65m to 4.40m X 1.50m 4.10m X 1.50m MASTER BEDROOM BEDROOM 3.45m X 3.20m 3.45m X 3.40m WIC 2.00m X 1.10m BATHROOM 2.60m X 1.75m CORRIDOR 6.05m X 1.10m  $\begin{array}{c|c}
L & UN. \\
0 & mX \\
1 & m
\end{array}$   $\begin{array}{c}
POWDER \\
2.15m & X \\
1.25m
\end{array}$ 