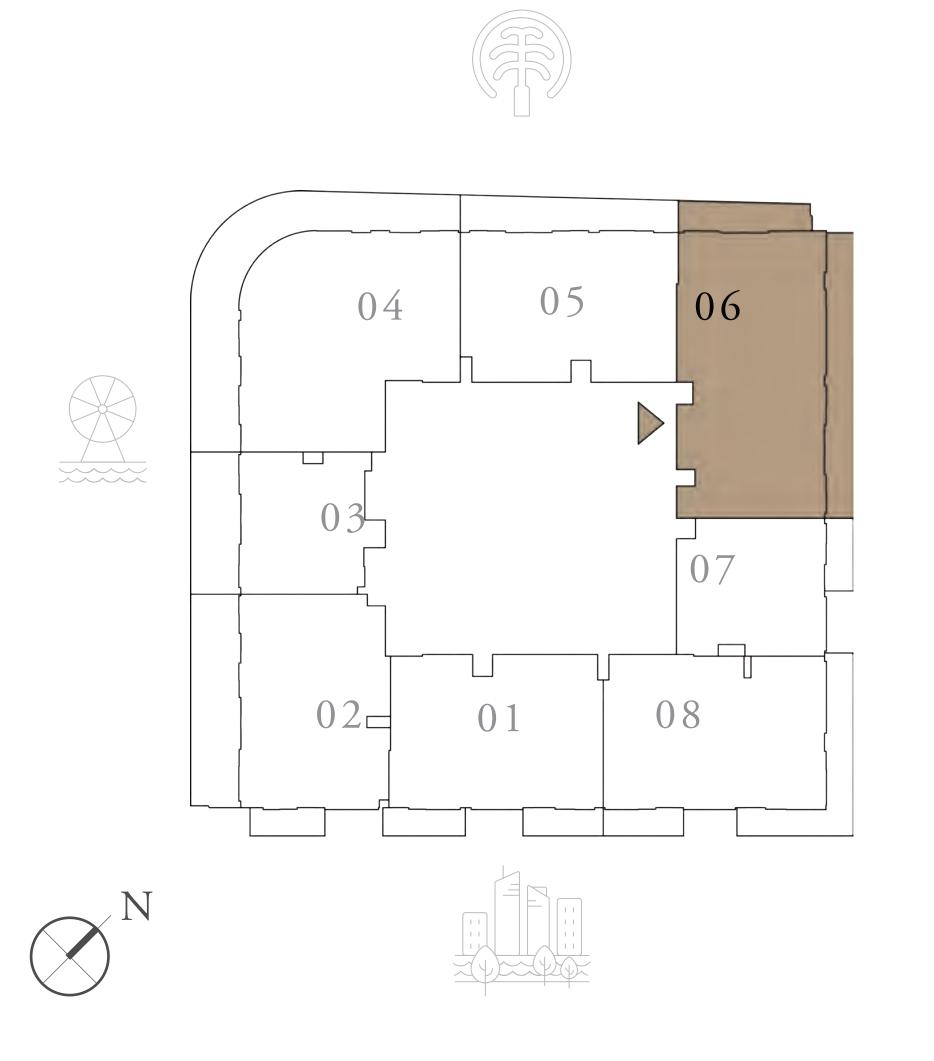

### 2 BEDROOM

UNIT 06 | LEVELS 02 TO 09

SUITE AREA

1190.27 SQ.FT.

BALCONY AREA

378.57 SQ.FT.

TOTAL AREA

1568.84 SQ.FT.