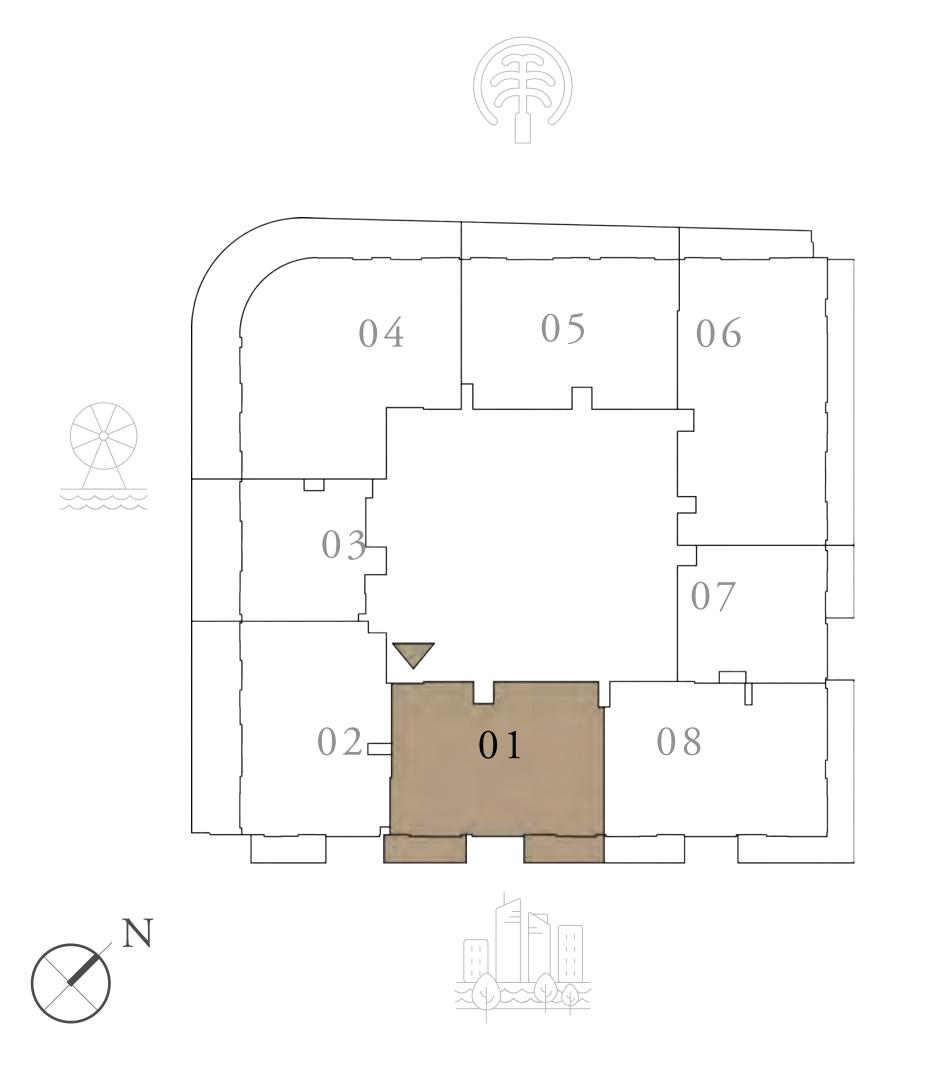

### 2 BEDROOM

UNIT 01 | LEVELS 02 TO 09

SUITE AREA

1159.92 SQ.FT.

151.66 SQ.FT.

BALCONY AREA

TOTAL AREA

1311.58 SQ.FT.

### KEY PLAN LEVEL 02-09

/ alterations, at it's absolute discretion, without any liability whatsoever.

107.76 SQ.M.

14.09 SQ.M.

121.85 SQ.M.

KEY SECTION-T1

FLOOR PLAN 1. All dimensions are in imperial and metric, and measured from finish to finish excluding construction tolerances. 2. All materials, dimensions, and drawings are approximate only. 3. Information is subject to change without notice, at developer's absolute discretion. 4. Actual area may vary from the stated area. 5. Drawings not to scale. 6. All images used are for illustrative purposes only and do not represent the actual size, features, specifications, fittings, and furnishings. 7. The developer reserves the right to make revisions