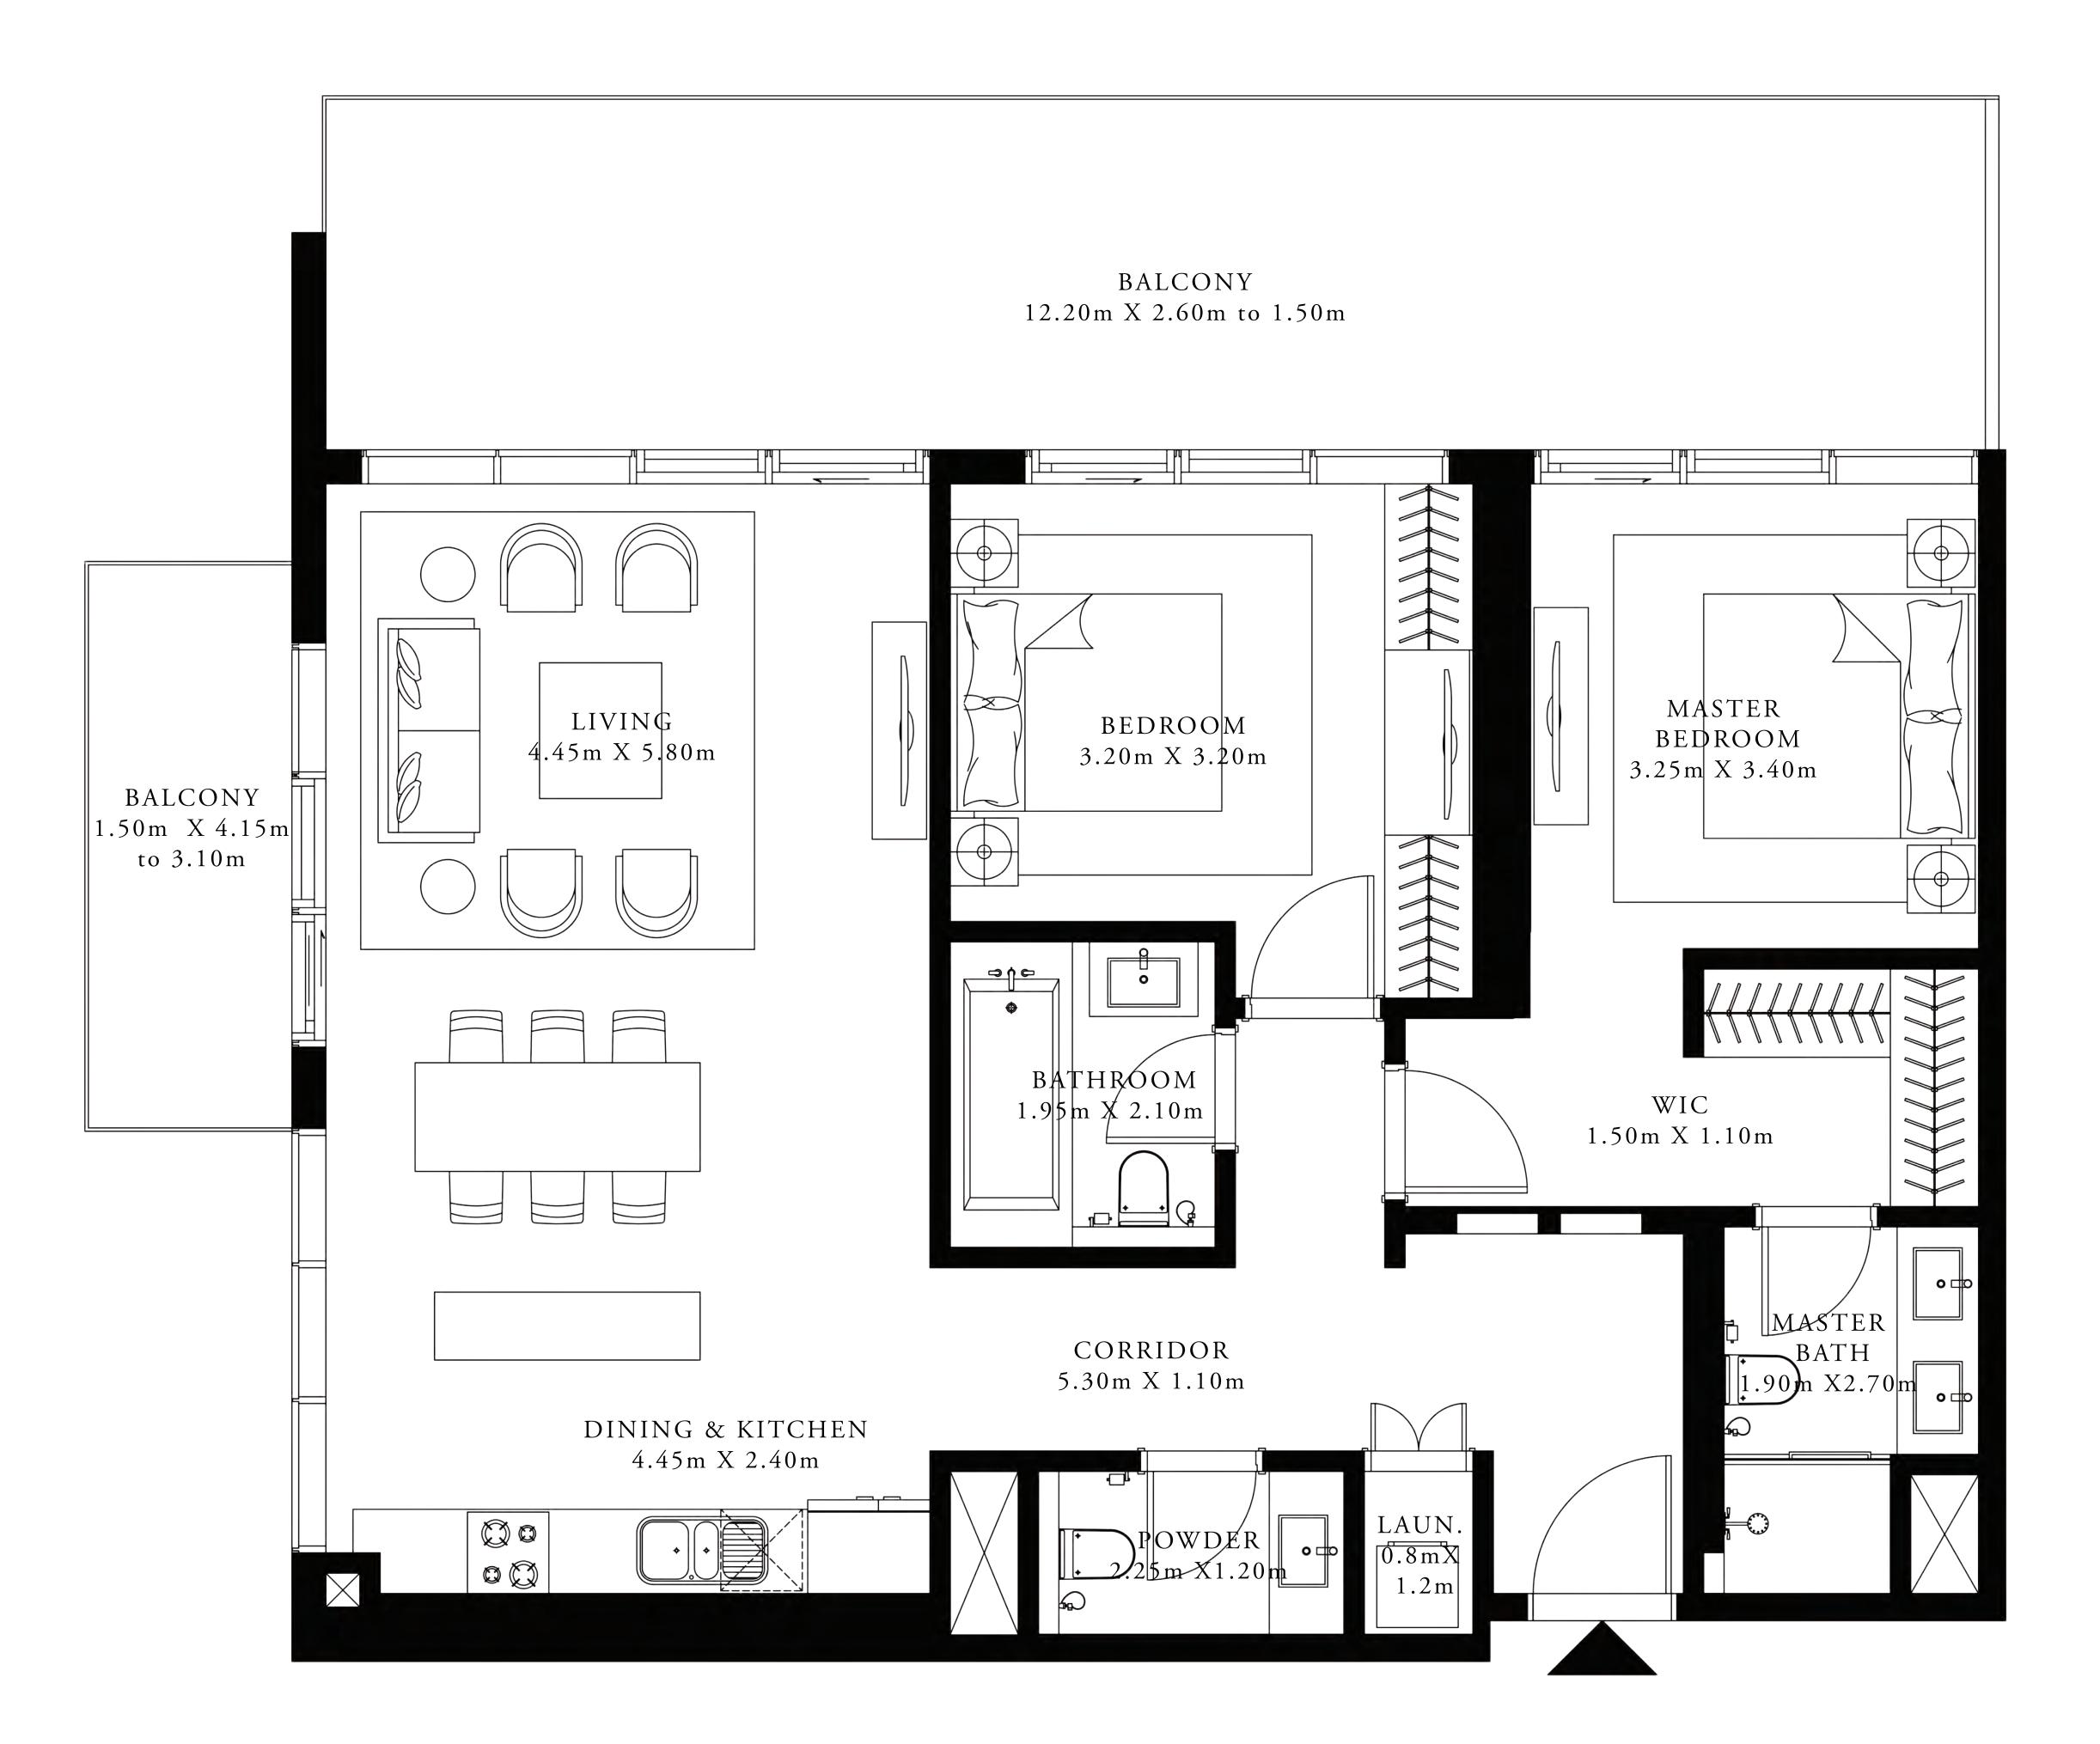

### 2 BEDROOM

UNIT 02 | LEVELS 02 TO 09

SUITE AREA

1278.32 SQ.FT.

427.11 to 284.27 SQ.FT. 39.68 to 26.41 SQ.M. BALCONY AREA

TOTAL AREA

1705.43 to 1562.60 SQ.FT.

### KEY PLAN LEVEL 02-09

FLOOR PLAN 1. All dimensions are in imperial and metric, and measured from finish to finish excluding construction tolerances. 2. All materials, dimensions, and drawings are approximate only. 3. Information is subject to change without notice, at developer's absolute discretion. 4. Actual area may vary from the stated area. 5. Drawings not to scale. 6. All images used are for illustrative purposes only and do not represent the actual size, features, specifications, fittings, and furnishings. 7. The developer reserves the right to make revisions / alterations, at it's absolute discretion, without any liability whatsoever.

TIER Ц. \_`— —  $\overline{}$ TIER  $[1]_{9}$ IOU

S

118.76 SQ.M.

158.44 to 145.17 SQ.M.

KEY SECTION-T1

BALCONY BALCONY 5.65m to 4.40m X 1.50m 4.10m X 1.50m MASTER BEDROOM BEDROOM 3.45m X 3.20m 3.45m X 3.40m WIC 2.00m X 1.10m BATHROOM 2.60m X 1.75m CORRIDOR 6.05m X 1.10m  $\begin{array}{c|c}
L & UN. \\
0 & mX \\
1 & m
\end{array}$   $\begin{array}{c}
POWDER \\
2.15m & X \\
1.25m
\end{array}$ 