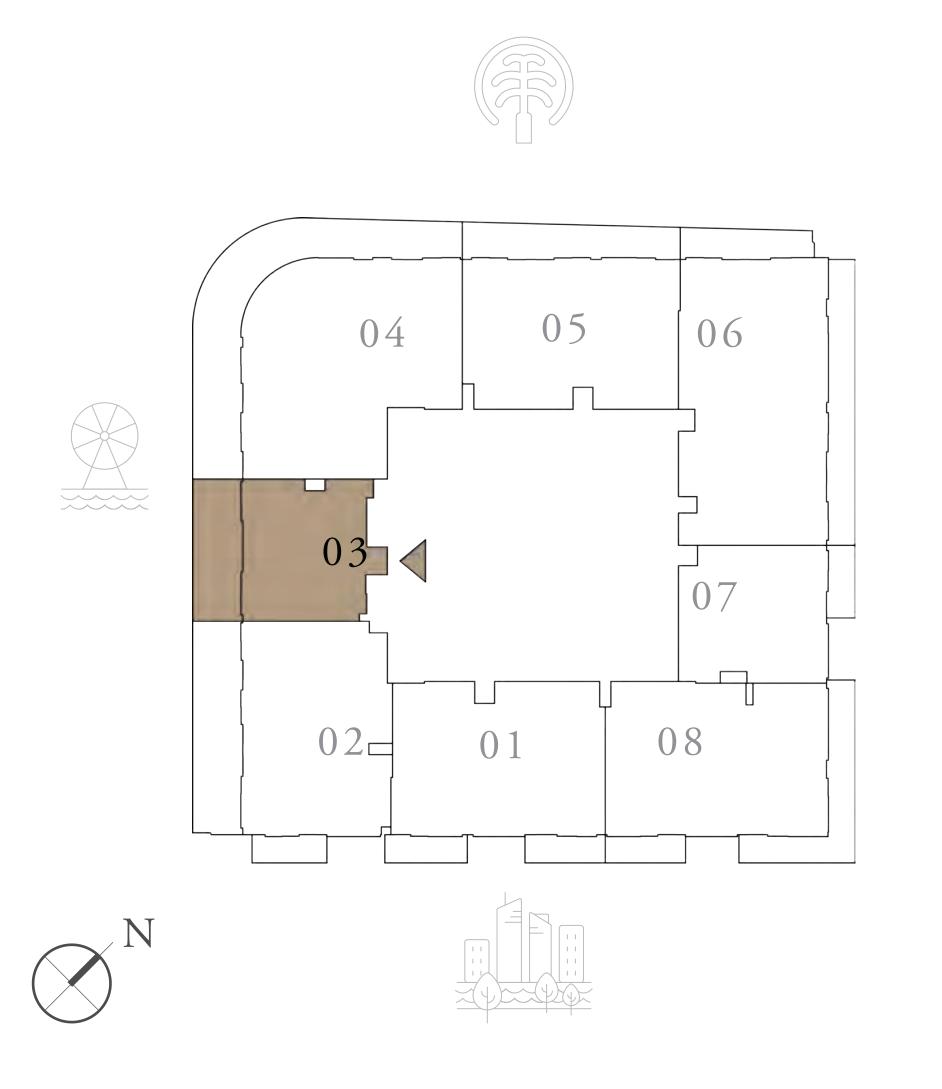

### 2 BEDROOM

UNIT 03 | LEVELS 02 TO 09

SUITE AREA

1226.98 SQ.FT.

BALCONY AREA 351.12 to 188.15 SQ.FT. 32.62 to 17.48 SQ.M.

TOTAL AREA

1578.10 to 1415.13 SQ.FT.

### KEY PLAN LEVEL 02-09

/ alterations, at it's absolute discretion, without any liability whatsoever.

113.99 SQ.M.

146.61 to 131.47 SQ.M.

KEY SECTION-T1

FLOOR PLAN 1. All dimensions are in imperial and metric, and measured from finish to finish excluding construction tolerances. 2. All materials, dimensions, and drawings are approximate only. 3. Information is subject to change without notice, at developer's absolute discretion. 4. Actual area may vary from the stated area. 5. Drawings not to scale. 6. All images used are for illustrative purposes only and do not represent the actual size, features, specifications, fittings, and furnishings. 7. The developer reserves the right to make revisions