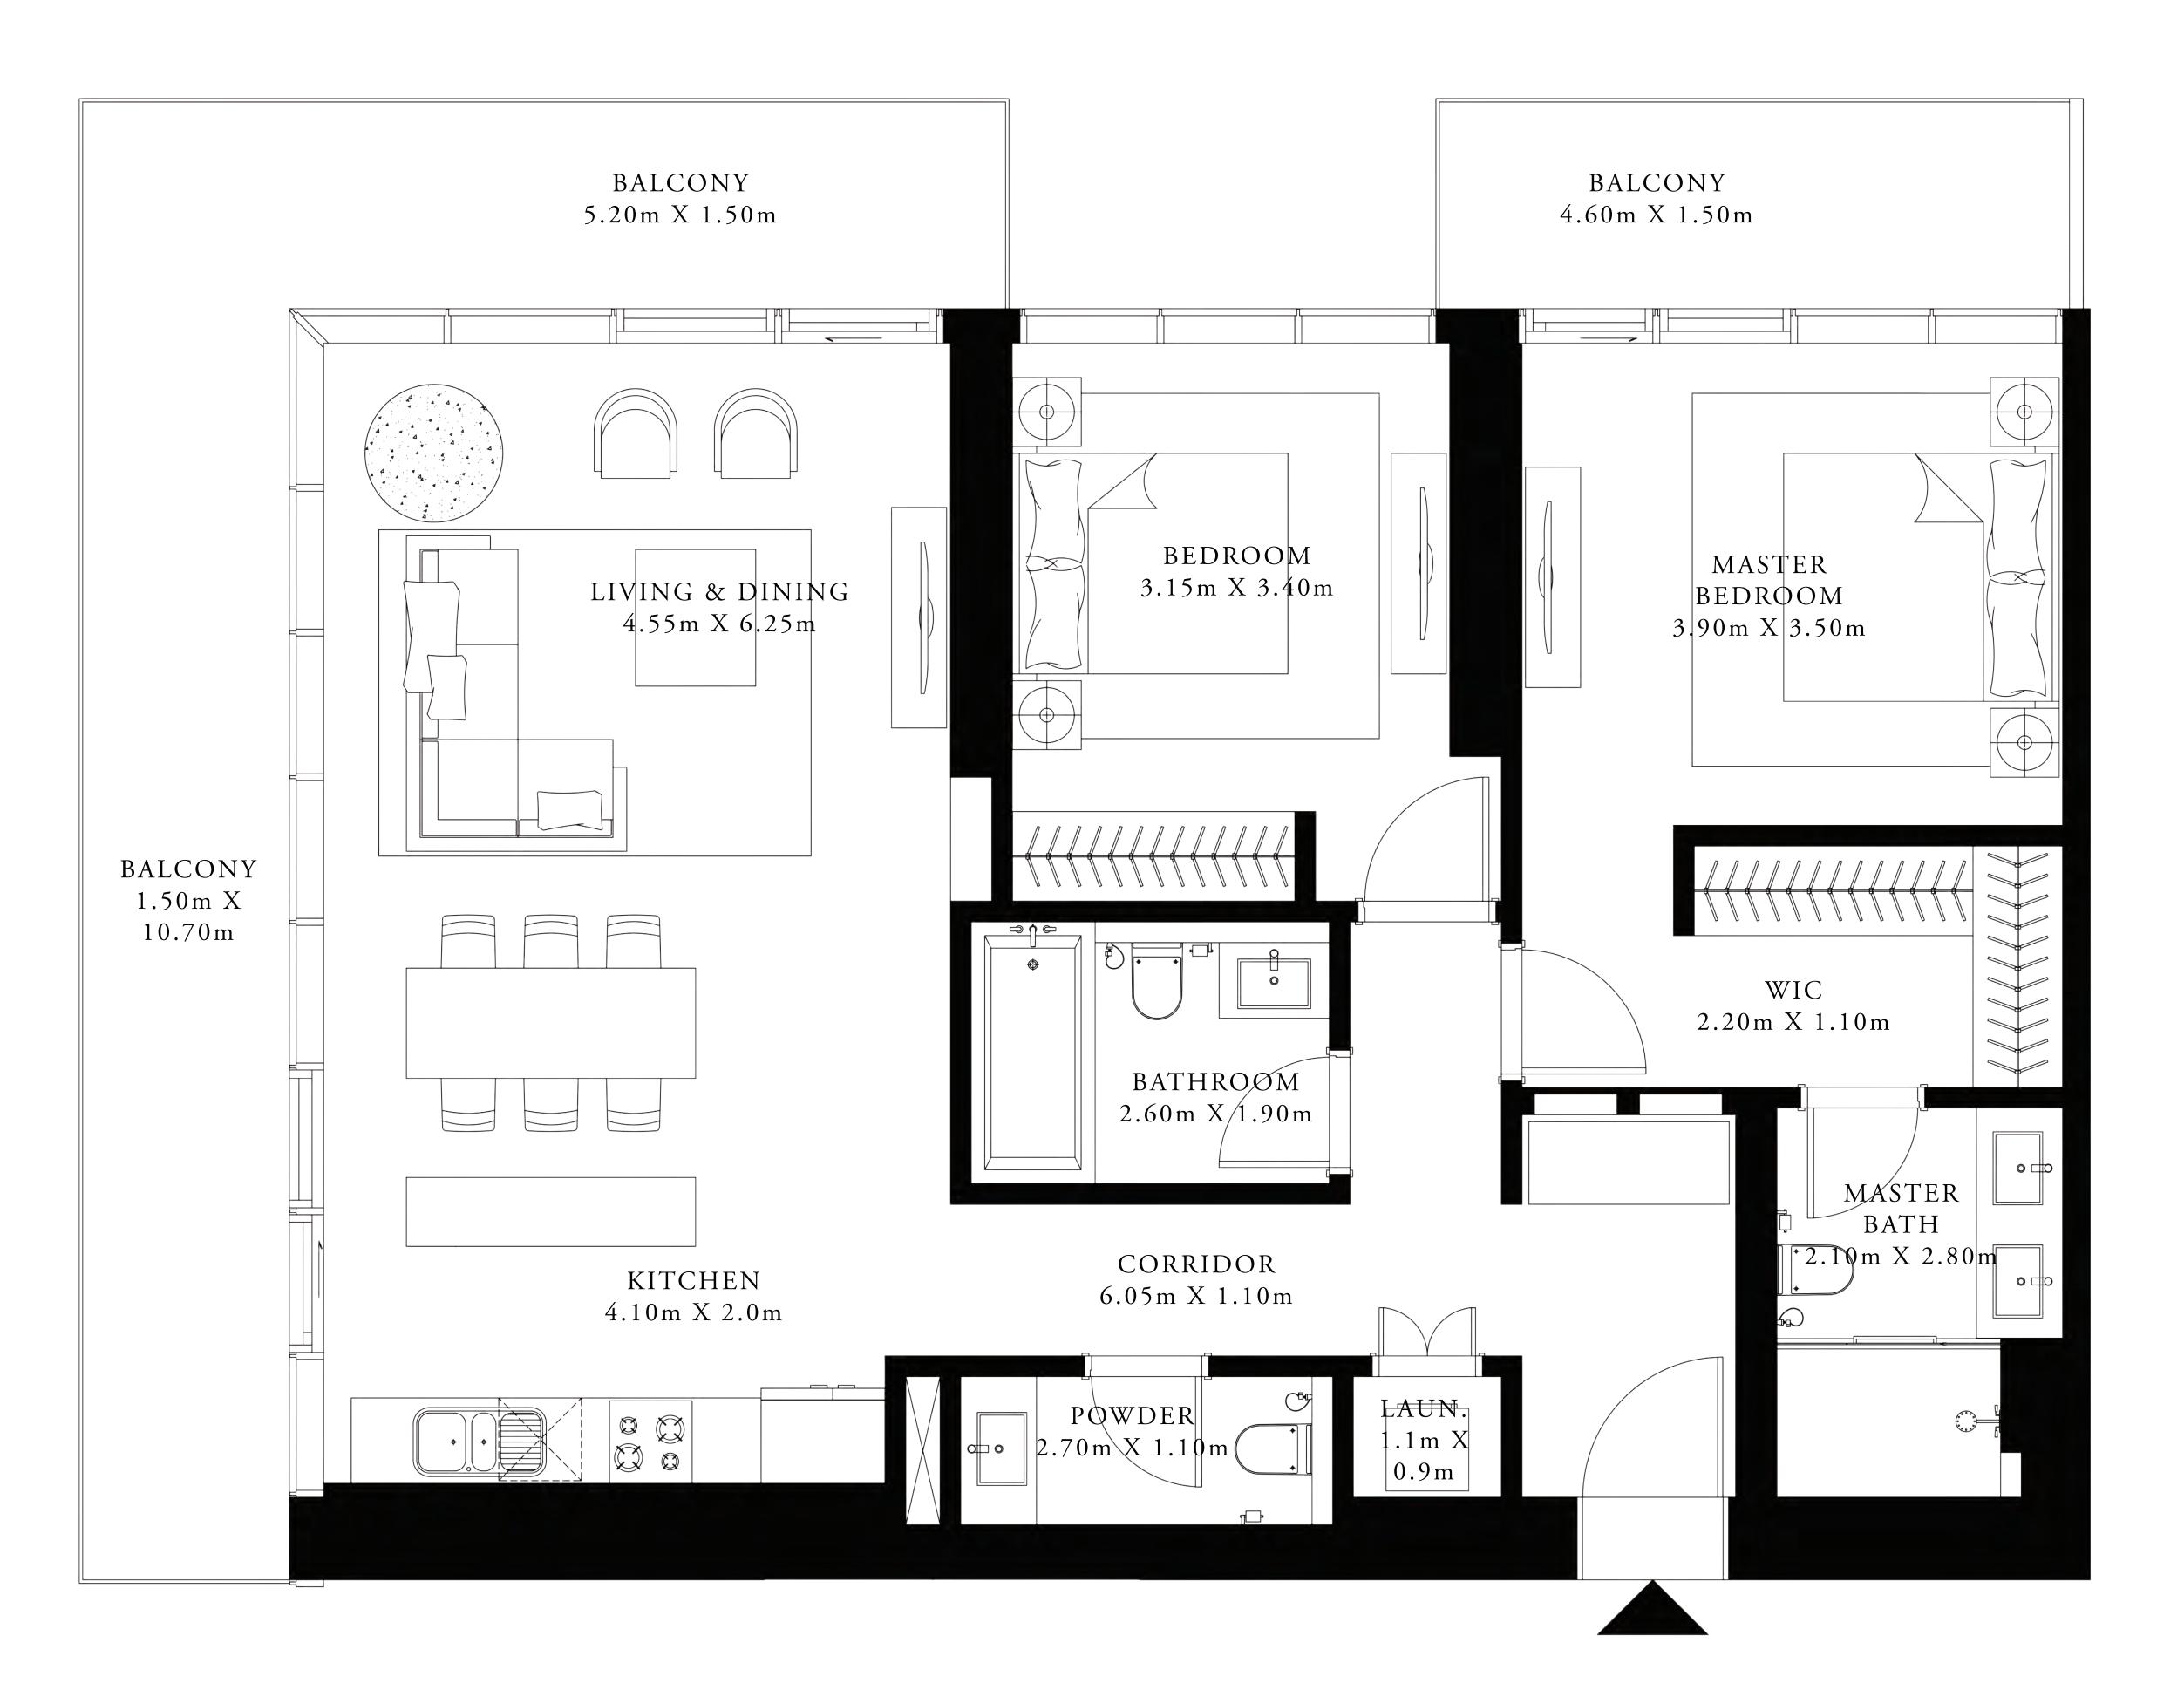

### 2 BEDROOM

UNIT 09 | LEVELS 02 TO 09

SUITE AREA

1225.90 SQ.FT.

345.52 SQ.FT.

BALCONY AREA

TOTAL AREA

1571.42 SQ.FT.

### KEY PLAN LEVEL 02-09

/ alterations, at it's absolute discretion, without any liability whatsoever.

113.89 SQ.M.

32.10 SQ.M.

145.99 SQ.M.

KEY SECTION-T1

FLOOR PLAN 1. All dimensions are in imperial and metric, and measured from finish to finish excluding construction tolerances. 2. All materials, dimensions, and drawings are approximate only. 3. Information is subject to change without notice, at developer's absolute discretion. 4. Actual area may vary from the stated area. 5. Drawings not to scale. 6. All images used are for illustrative purposes only and do not represent the actual size, features, specifications, fittings, and furnishings. 7. The developer reserves the right to make revisions

TIER Ц. \_`— —  $\overline{}$ TIER  $[1]_{9}$ IOU

S

118.76 SQ.M.

158.44 to 145.17 SQ.M.

KEY SECTION-T1

BALCONY BALCONY 5.65m to 4.40m X 1.50m 4.10m X 1.50m MASTER BEDROOM BEDROOM 3.45m X 3.20m 3.45m X 3.40m WIC 2.00m X 1.10m BATHROOM 2.60m X 1.75m CORRIDOR 6.05m X 1.10m  $\begin{array}{c|c}
L & UN. \\
0 & mX \\
1 & m
\end{array}$   $\begin{array}{c}
POWDER \\
2.15m & X \\
1.25m
\end{array}$ 