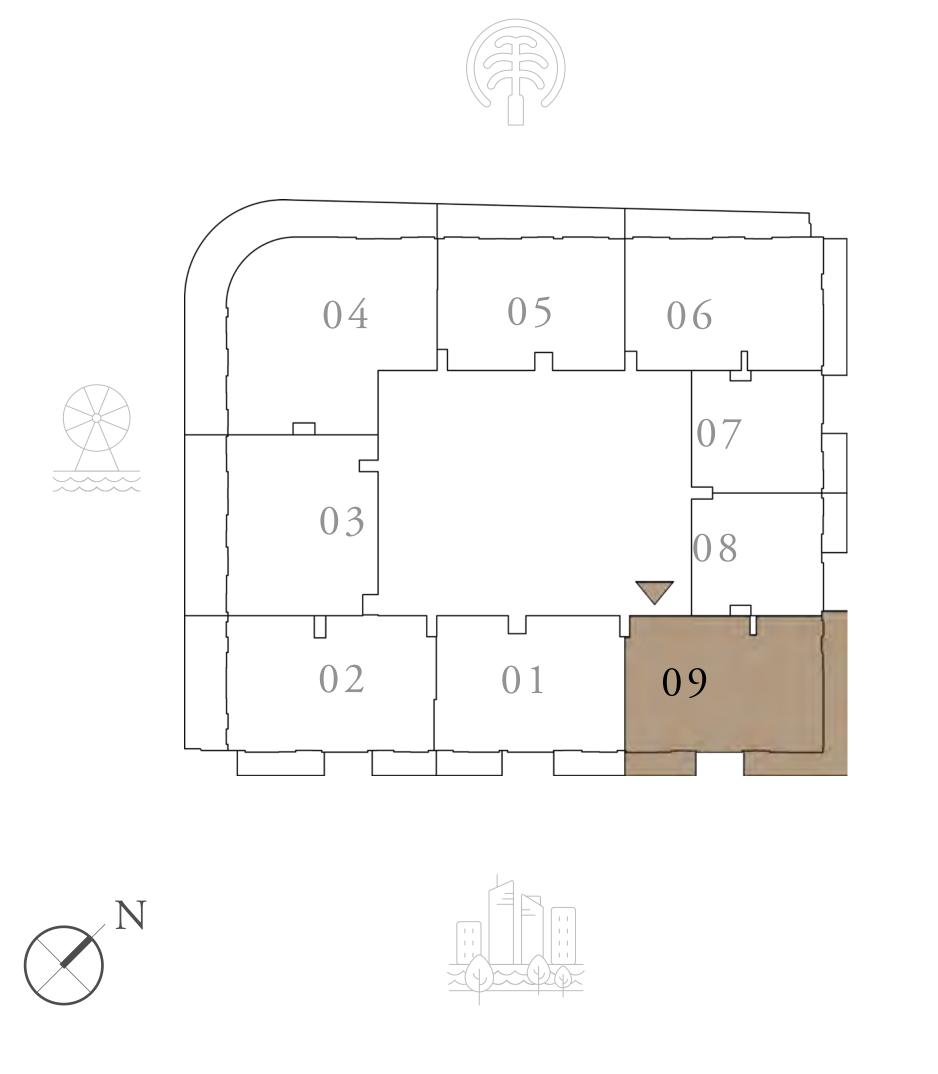

### KEY PLAN LEVEL 02-09

/ alterations, at it's absolute discretion, without any liability whatsoever.

113.89 SQ.M.

32.10 SQ.M.

145.99 SQ.M.

KEY SECTION-T1

FLOOR PLAN 1. All dimensions are in imperial and metric, and measured from finish to finish excluding construction tolerances. 2. All materials, dimensions, and drawings are approximate only. 3. Information is subject to change without notice, at developer's absolute discretion. 4. Actual area may vary from the stated area. 5. Drawings not to scale. 6. All images used are for illustrative purposes only and do not represent the actual size, features, specifications, fittings, and furnishings. 7. The developer reserves the right to make revisions