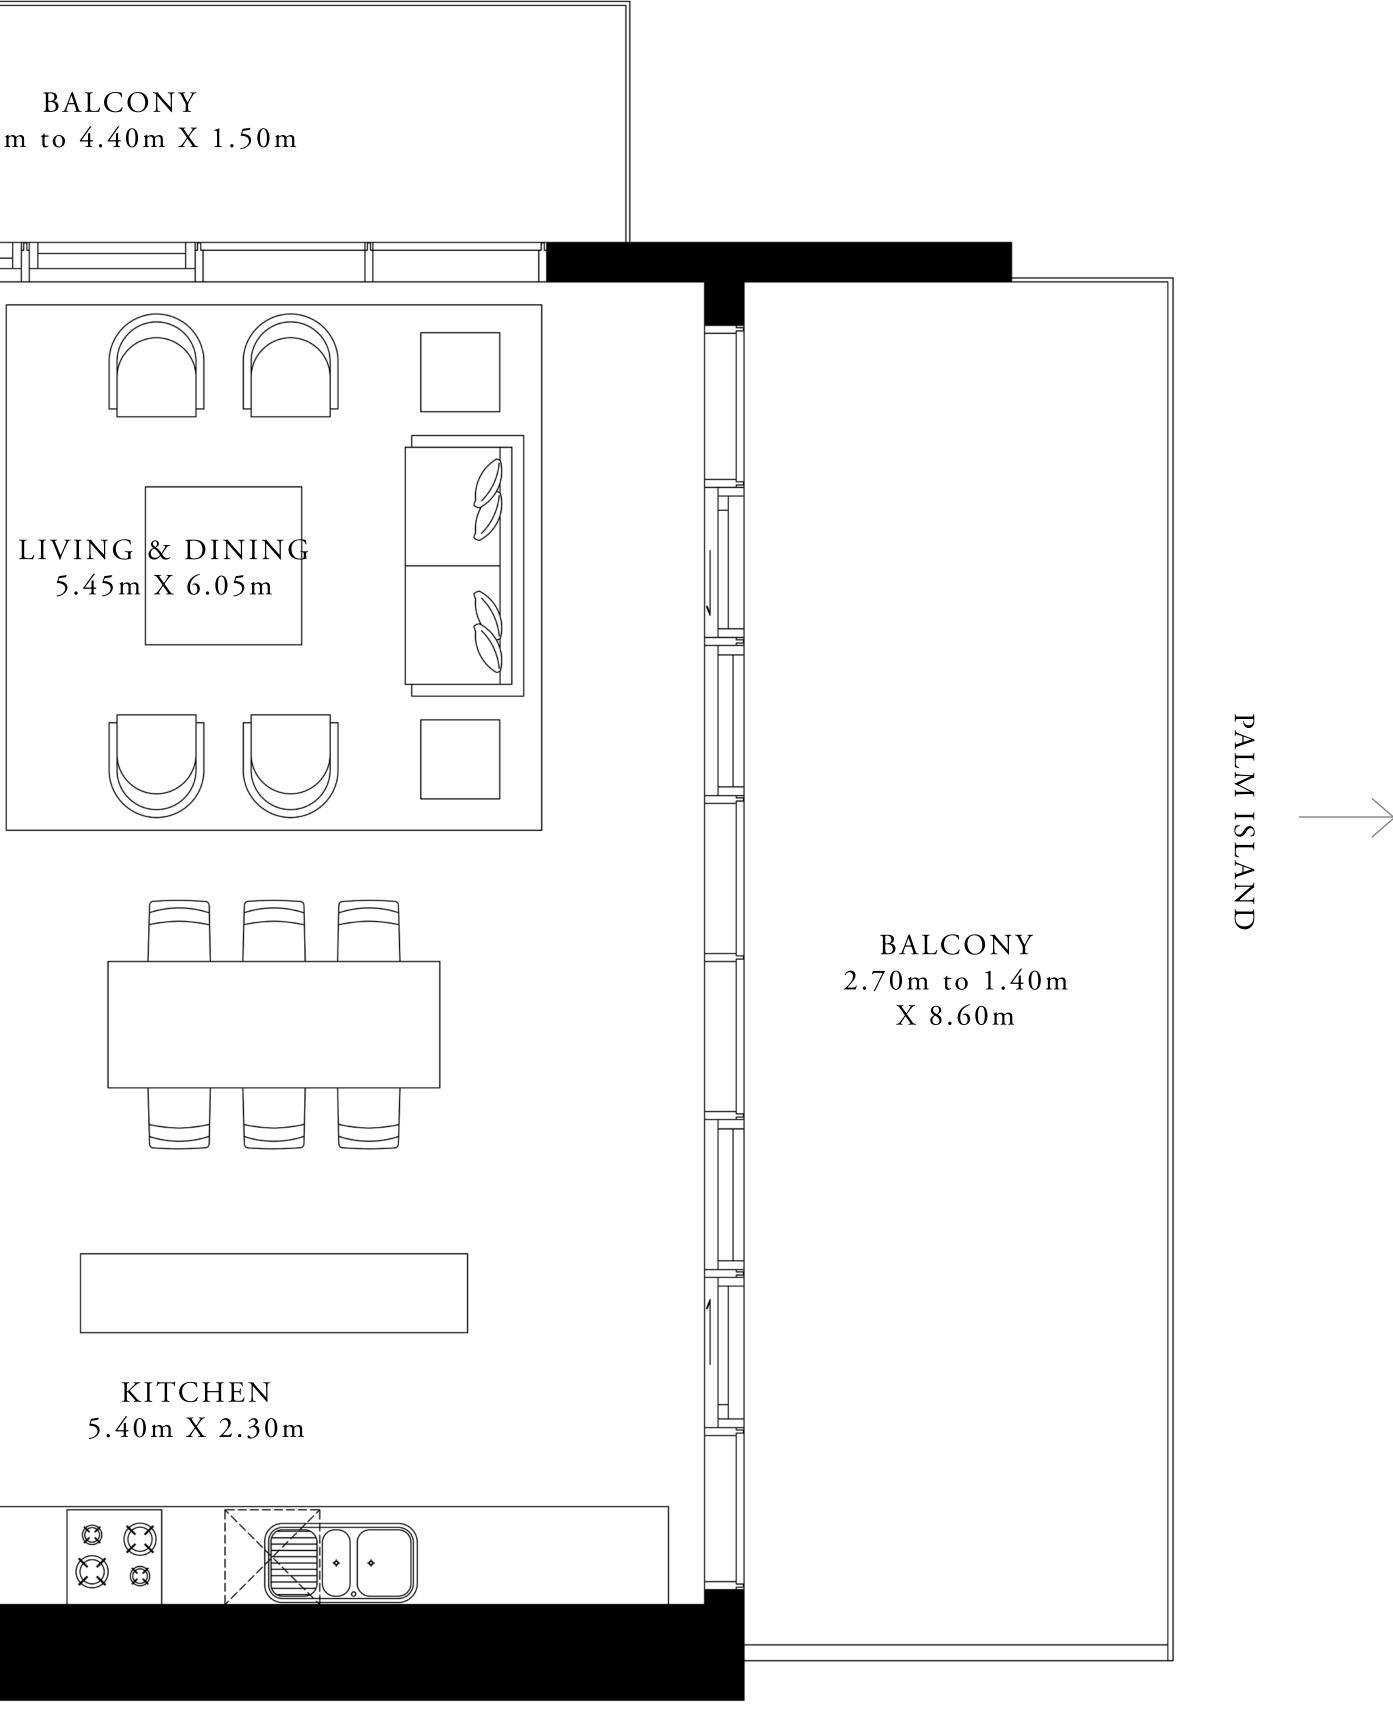

TIER Ц. \_`— —  $\overline{}$ TIER  $[1]_{9}$ IOU

S

118.76 SQ.M.

158.44 to 145.17 SQ.M.

KEY SECTION-T1

BALCONY BALCONY 5.65m to 4.40m X 1.50m 4.10m X 1.50m MASTER BEDROOM BEDROOM 3.45m X 3.20m 3.45m X 3.40m WIC 2.00m X 1.10m BATHROOM 2.60m X 1.75m CORRIDOR 6.05m X 1.10m  $\begin{array}{c|c}
L & UN. \\
0 & mX \\
1 & m
\end{array}$   $\begin{array}{c}
POWDER \\
2.15m & X \\
1.25m
\end{array}$ 