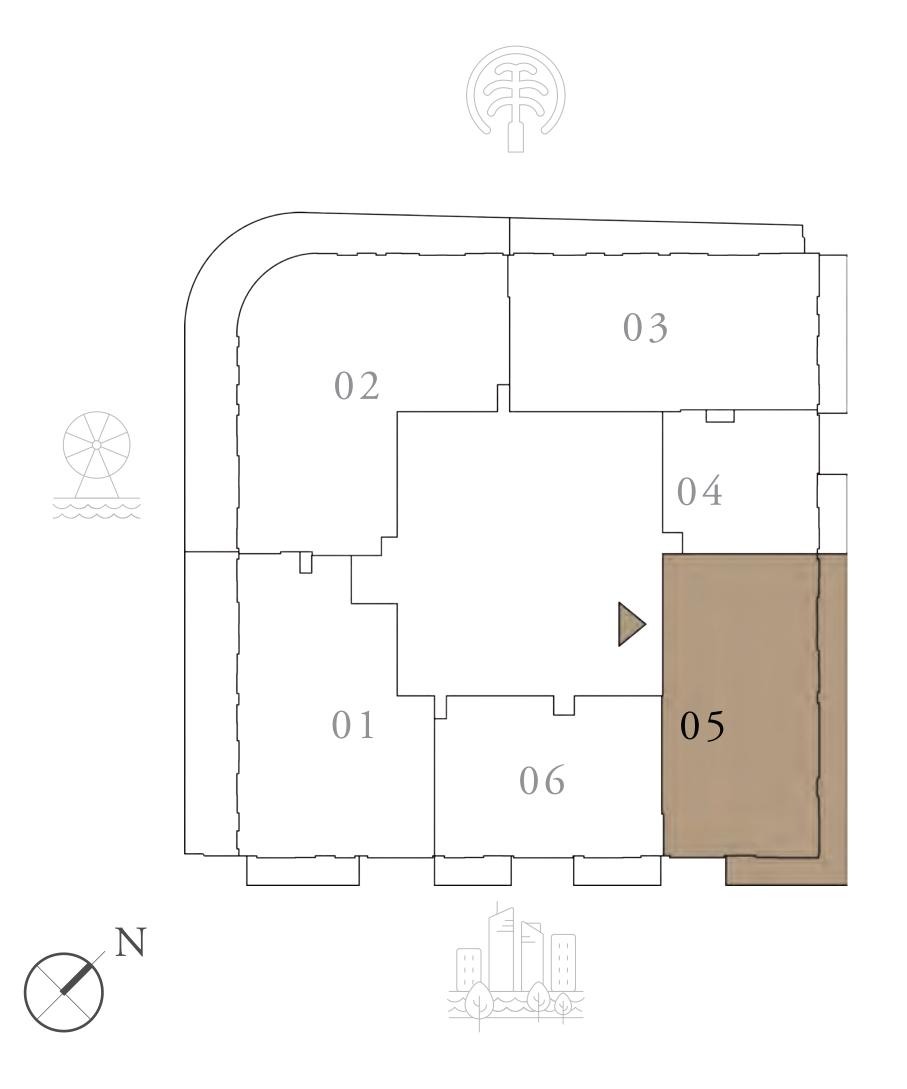

### 2 BEDROOM

UNIT 05 | LEVELS 02 TO 09

SUITE AREA

1115.89 SQ.FT.

272.97 SQ.FT.

BALCONY AREA

TOTAL AREA

1388.86 SQ.FT.

#### KEY PLAN LEVEL 02-09

FLOOR PLAN 1. All dimensions are in imperial and metric, and measured from finish to finish excluding construction tolerances. 2. All materials, dimensions, and drawings are approximate only. 3. Information is subject to change without notice, at developer's absolute discretion. 4. Actual area may vary from the stated area. 5. Drawings not to scale. 6. All images used are for illustrative purposes only and do not represent the actual size, features, specifications, fittings, and furnishings. 7. The developer reserves the right to make revisions / alterations, at it's absolute discretion, without any liability whatsoever.

103.67 SQ.M.

25.36 SQ.M.

129.03 SQ.M.

KEY SECTION-T1

AT EMAAR BEACHFRONT

TOWER 1