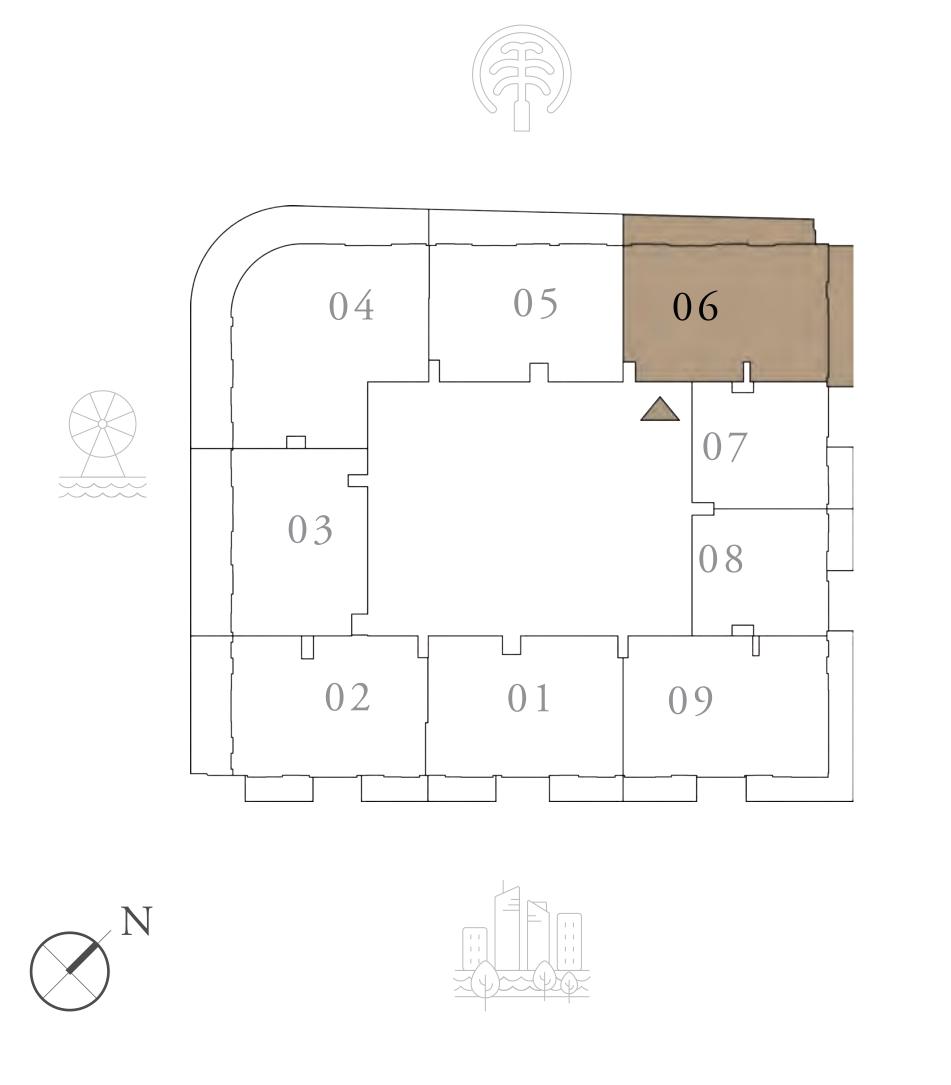

### 2 BEDROOM

UNIT 06 | LEVELS 02 TO 09

SUITE AREA

1190.27 SQ.FT.

BALCONY AREA

378.57 SQ.FT.

TOTAL AREA

1568.84 SQ.FT.