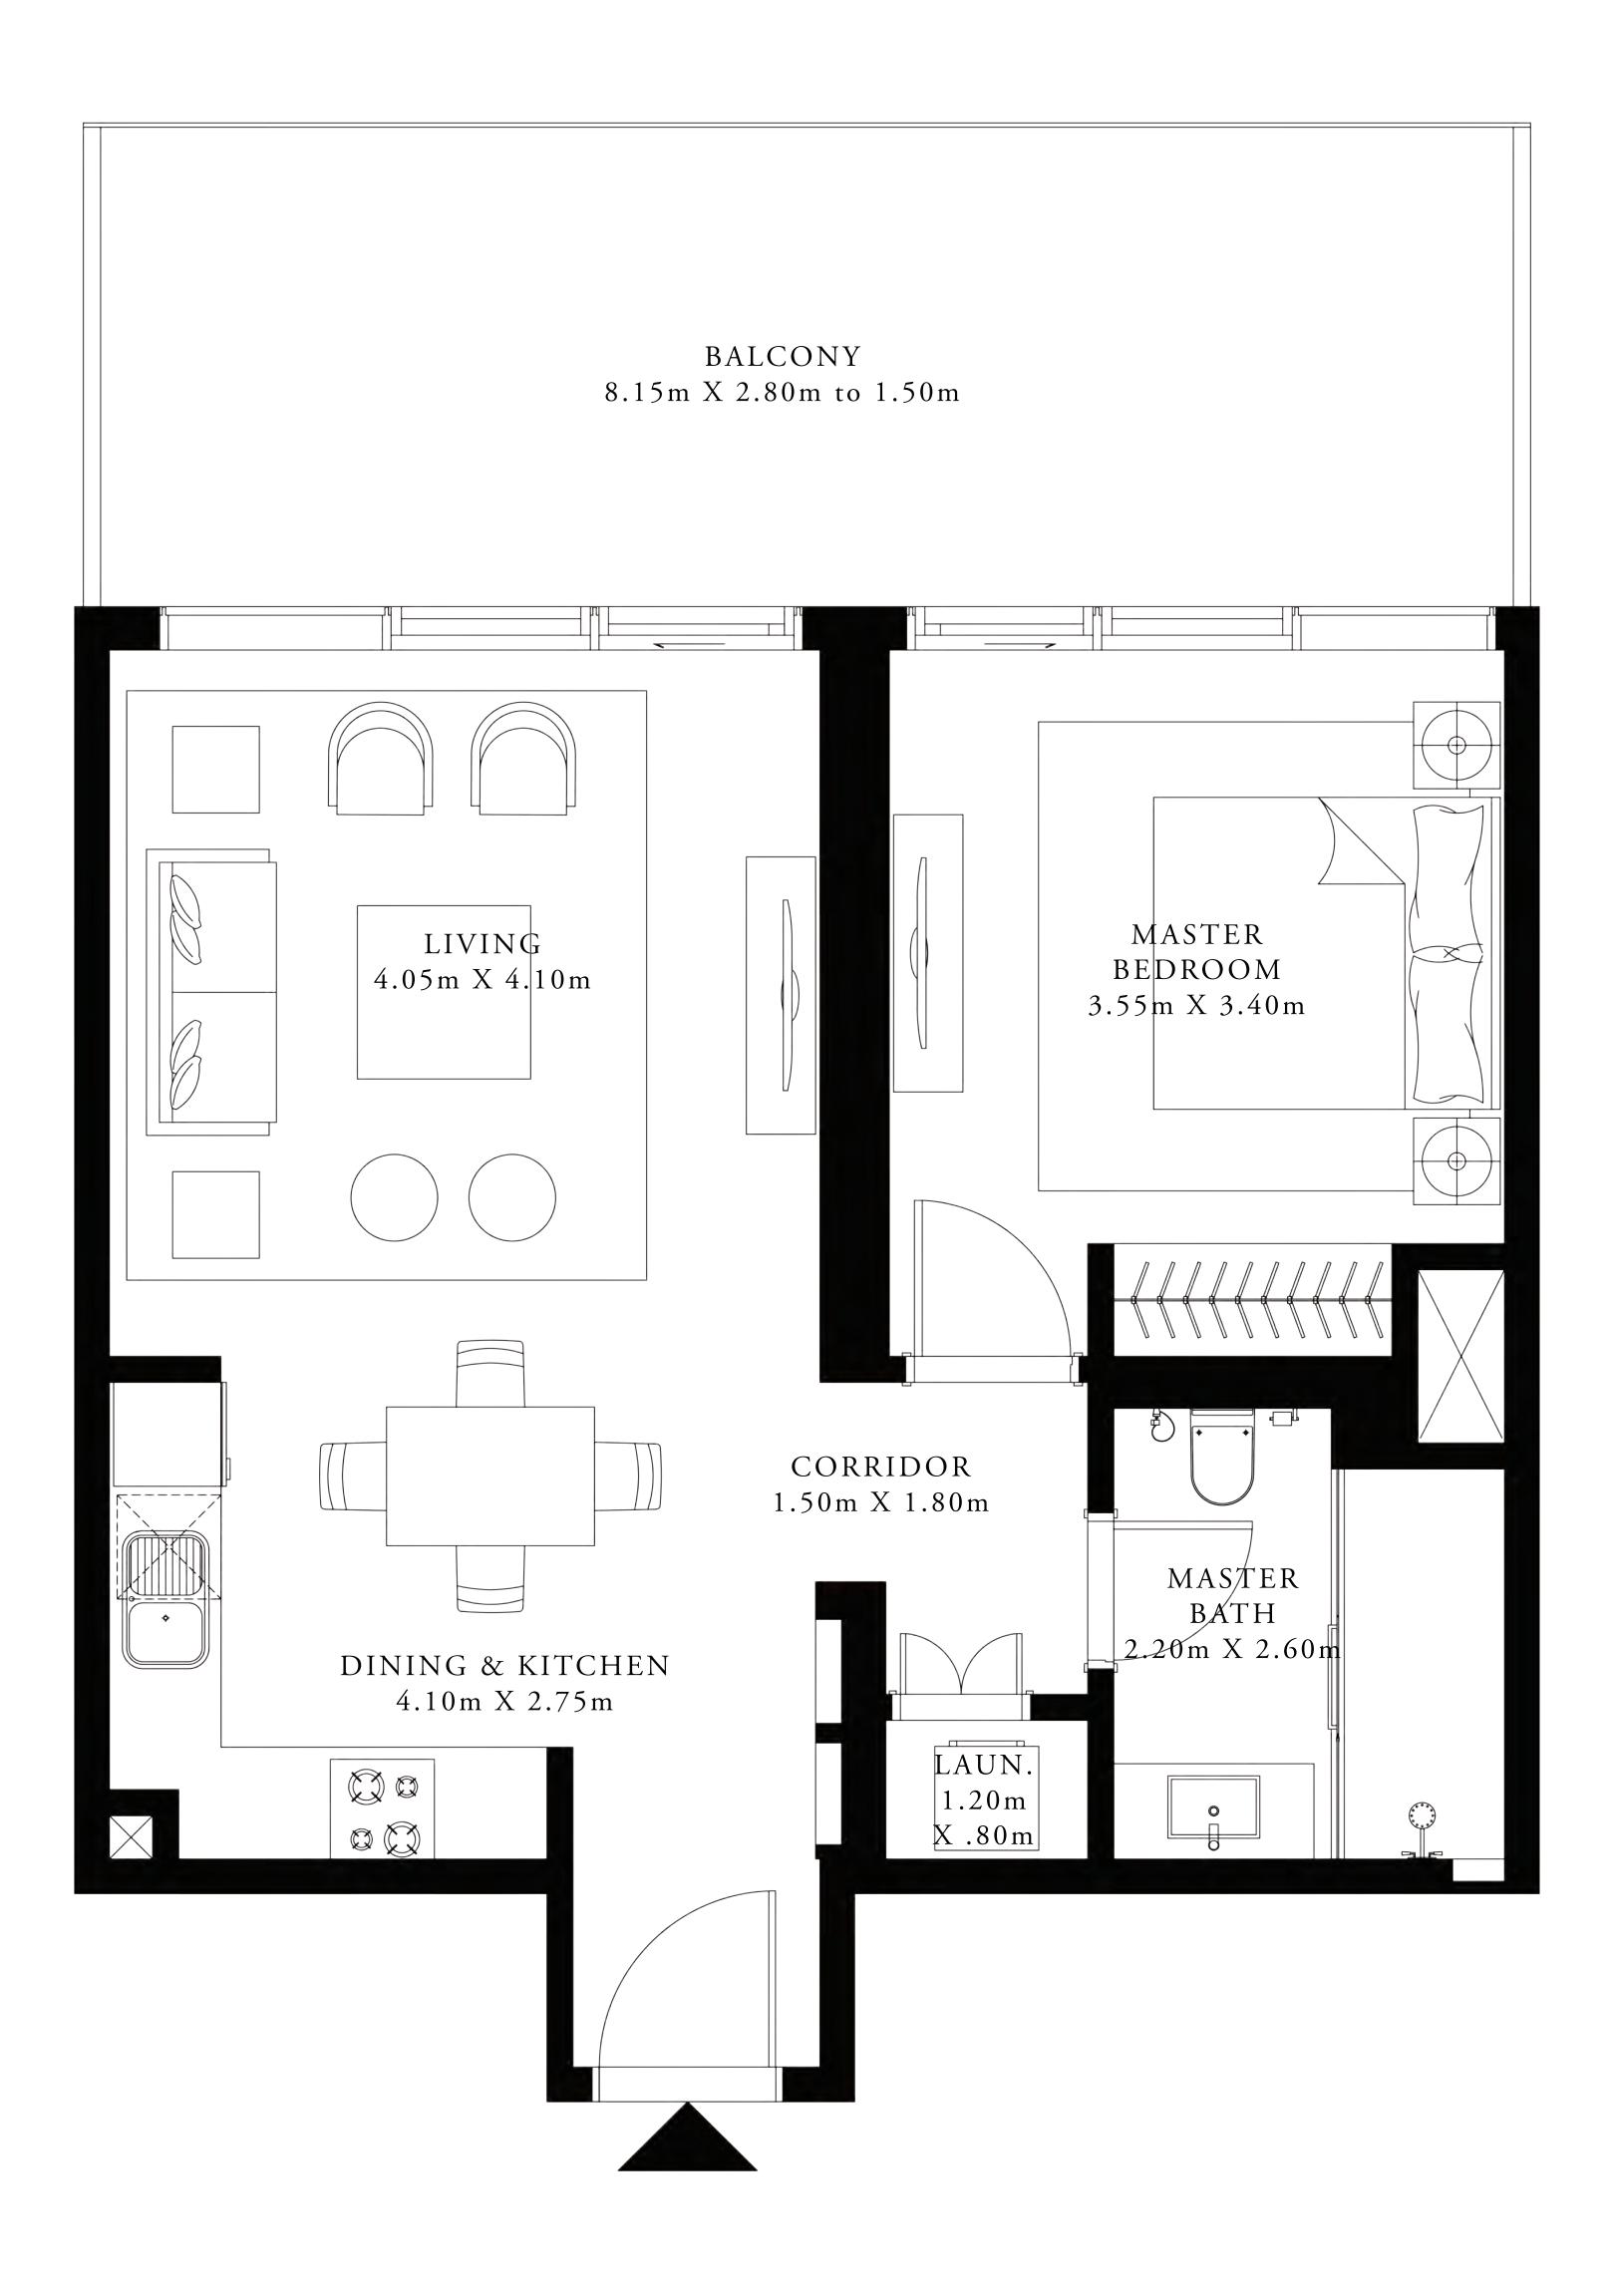

### 2 BEDROOM

UNIT 03 | LEVELS 02 TO 09

SUITE AREA

1226.98 SQ.FT.

BALCONY AREA 351.12 to 188.15 SQ.FT. 32.62 to 17.48 SQ.M.

TOTAL AREA

1578.10 to 1415.13 SQ.FT.

### KEY PLAN LEVEL 02-09

/ alterations, at it's absolute discretion, without any liability whatsoever.

113.99 SQ.M.

146.61 to 131.47 SQ.M.

KEY SECTION-T1

FLOOR PLAN 1. All dimensions are in imperial and metric, and measured from finish to finish excluding construction tolerances. 2. All materials, dimensions, and drawings are approximate only. 3. Information is subject to change without notice, at developer's absolute discretion. 4. Actual area may vary from the stated area. 5. Drawings not to scale. 6. All images used are for illustrative purposes only and do not represent the actual size, features, specifications, fittings, and furnishings. 7. The developer reserves the right to make revisions