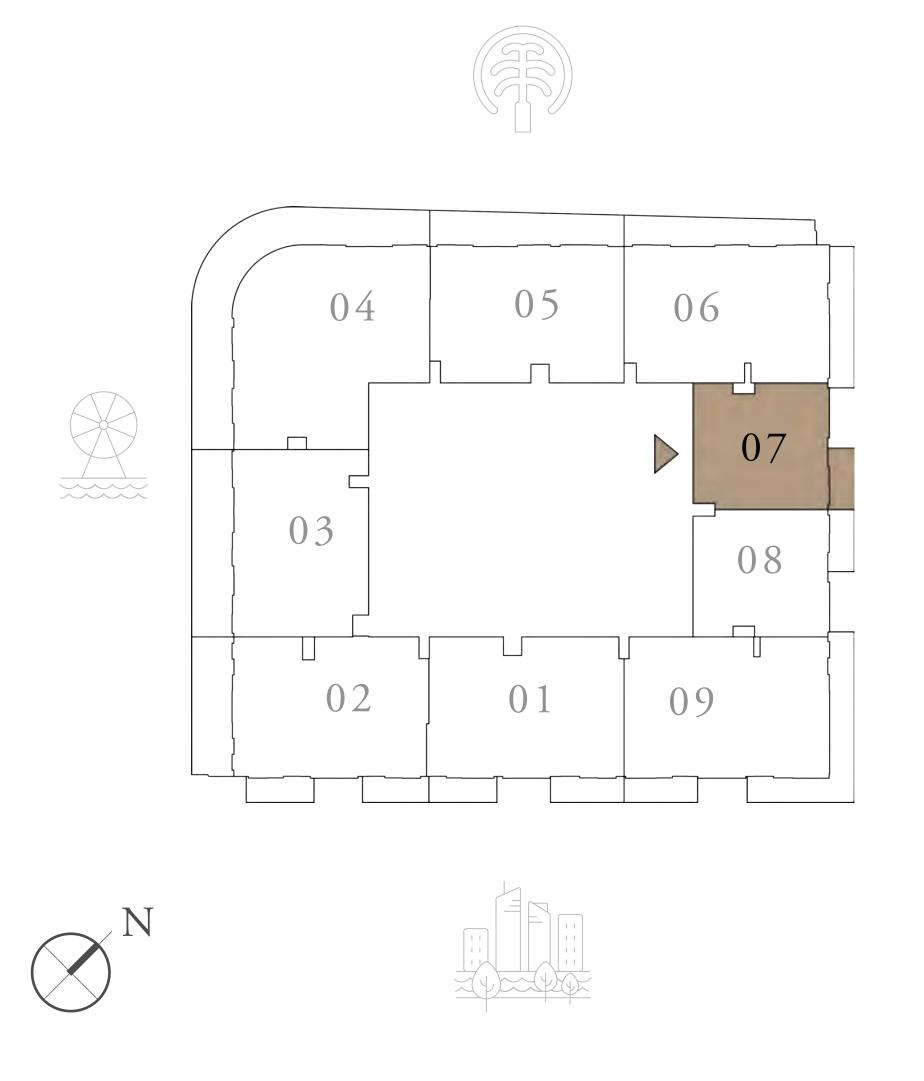

### 1 BEDROOM

UNIT 07 | LEVELS 02 TO 09

SUITE AREA

722.26 SQ.FT.

BALCONY AREA

TOTAL AREA

788.35 SQ.FT.

66.09 SQ.FT.

### KEY PLAN LEVEL 02-09

/ alterations, at it's absolute discretion, without any liability whatsoever.

67.10 SQ.M.

6.14 SQ.M.

73.24 SQ.M.

KEY SECTION-T1

FLOOR PLAN 1. All dimensions are in imperial and metric, and measured from finish to finish excluding construction tolerances. 2. All materials, dimensions, and drawings are approximate only. 3. Information is subject to change without notice, at developer's absolute discretion. 4. Actual area may vary from the stated area. 5. Drawings not to scale. 6. All images used are for illustrative purposes only and do not represent the actual size, features, specifications, fittings, and furnishings. 7. The developer reserves the right to make revisions