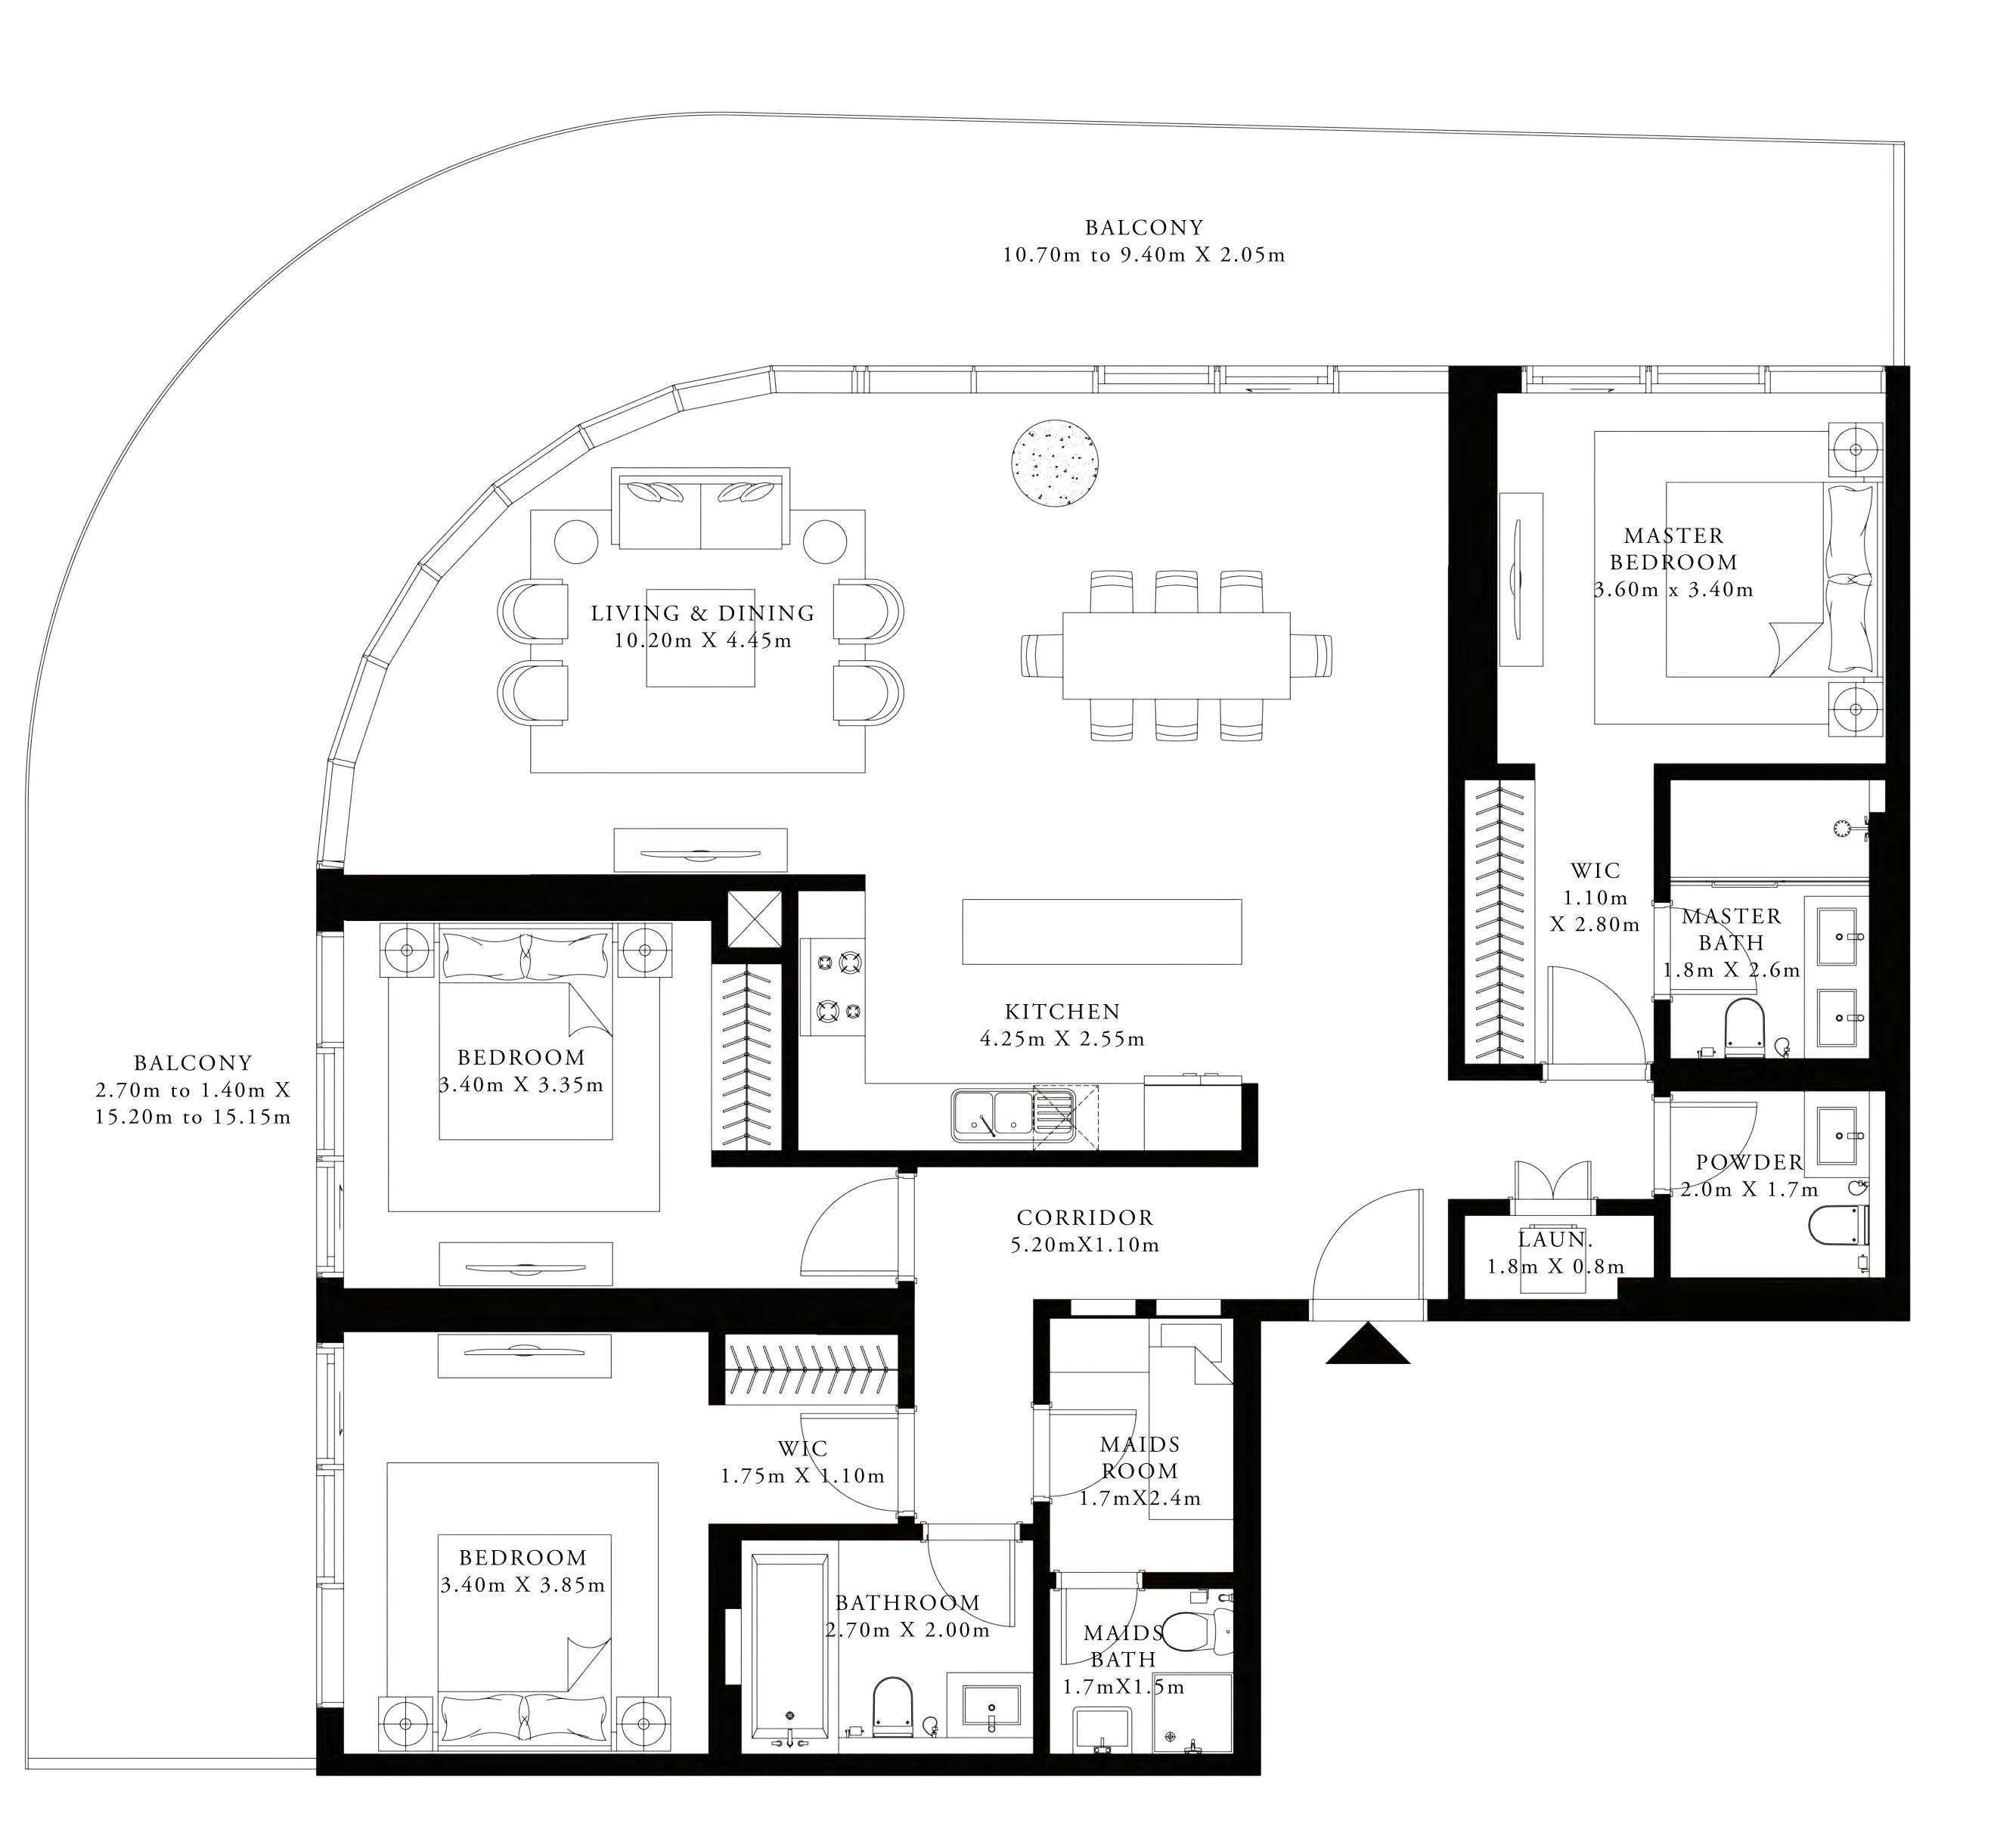

### 3 BEDROOM

UNIT 04 | LEVELS 02 TO 09

SUITE AREA

1657.97 SQ.FT.

BALCONY AREA 755.09 to 541.10 SQ.FT. 70.15 to 50.27 SQ.M.

TOTAL AREA

2413.06 to 2199.07 SQ.FT.

#### KEY PLAN LEVEL 02-09

FLOOR PLAN 1. All dimensions are in imperial and metric, and measured from finish to finish excluding construction tolerances. 2. All materials, dimensions, and drawings are approximate only. 3. Information is subject to change without notice, at developer's absolute discretion. 4. Actual area may vary from the stated area. 5. Drawings not to scale. 6. All images used are for illustrative purposes only and do not represent the actual size, features, specifications, fittings, and furnishings. 7. The developer reserves the right to make revisions / alterations, at it's absolute discretion, without any liability whatsoever.

Шě \_\_\_\_ I \_`— —  $\overline{}$ TIER DI

\_\_\_\_ ഹ

154.03 SQ.M.

224.18 to 204.30 SQ.M.

 $-\frac{36}{35}$  $F^{\infty}$  29 28 27 \_\_\_\_\_  $\sim$ K ГЛ ΓI ------\_\_\_\_\_  $\square$  $\bigcirc$ Η \_\_\_\_\_ \_\_\_ 

KEY SECTION-T1

PALM ISLAND

AT EMAAR BEACHFRONT

TOWER 1