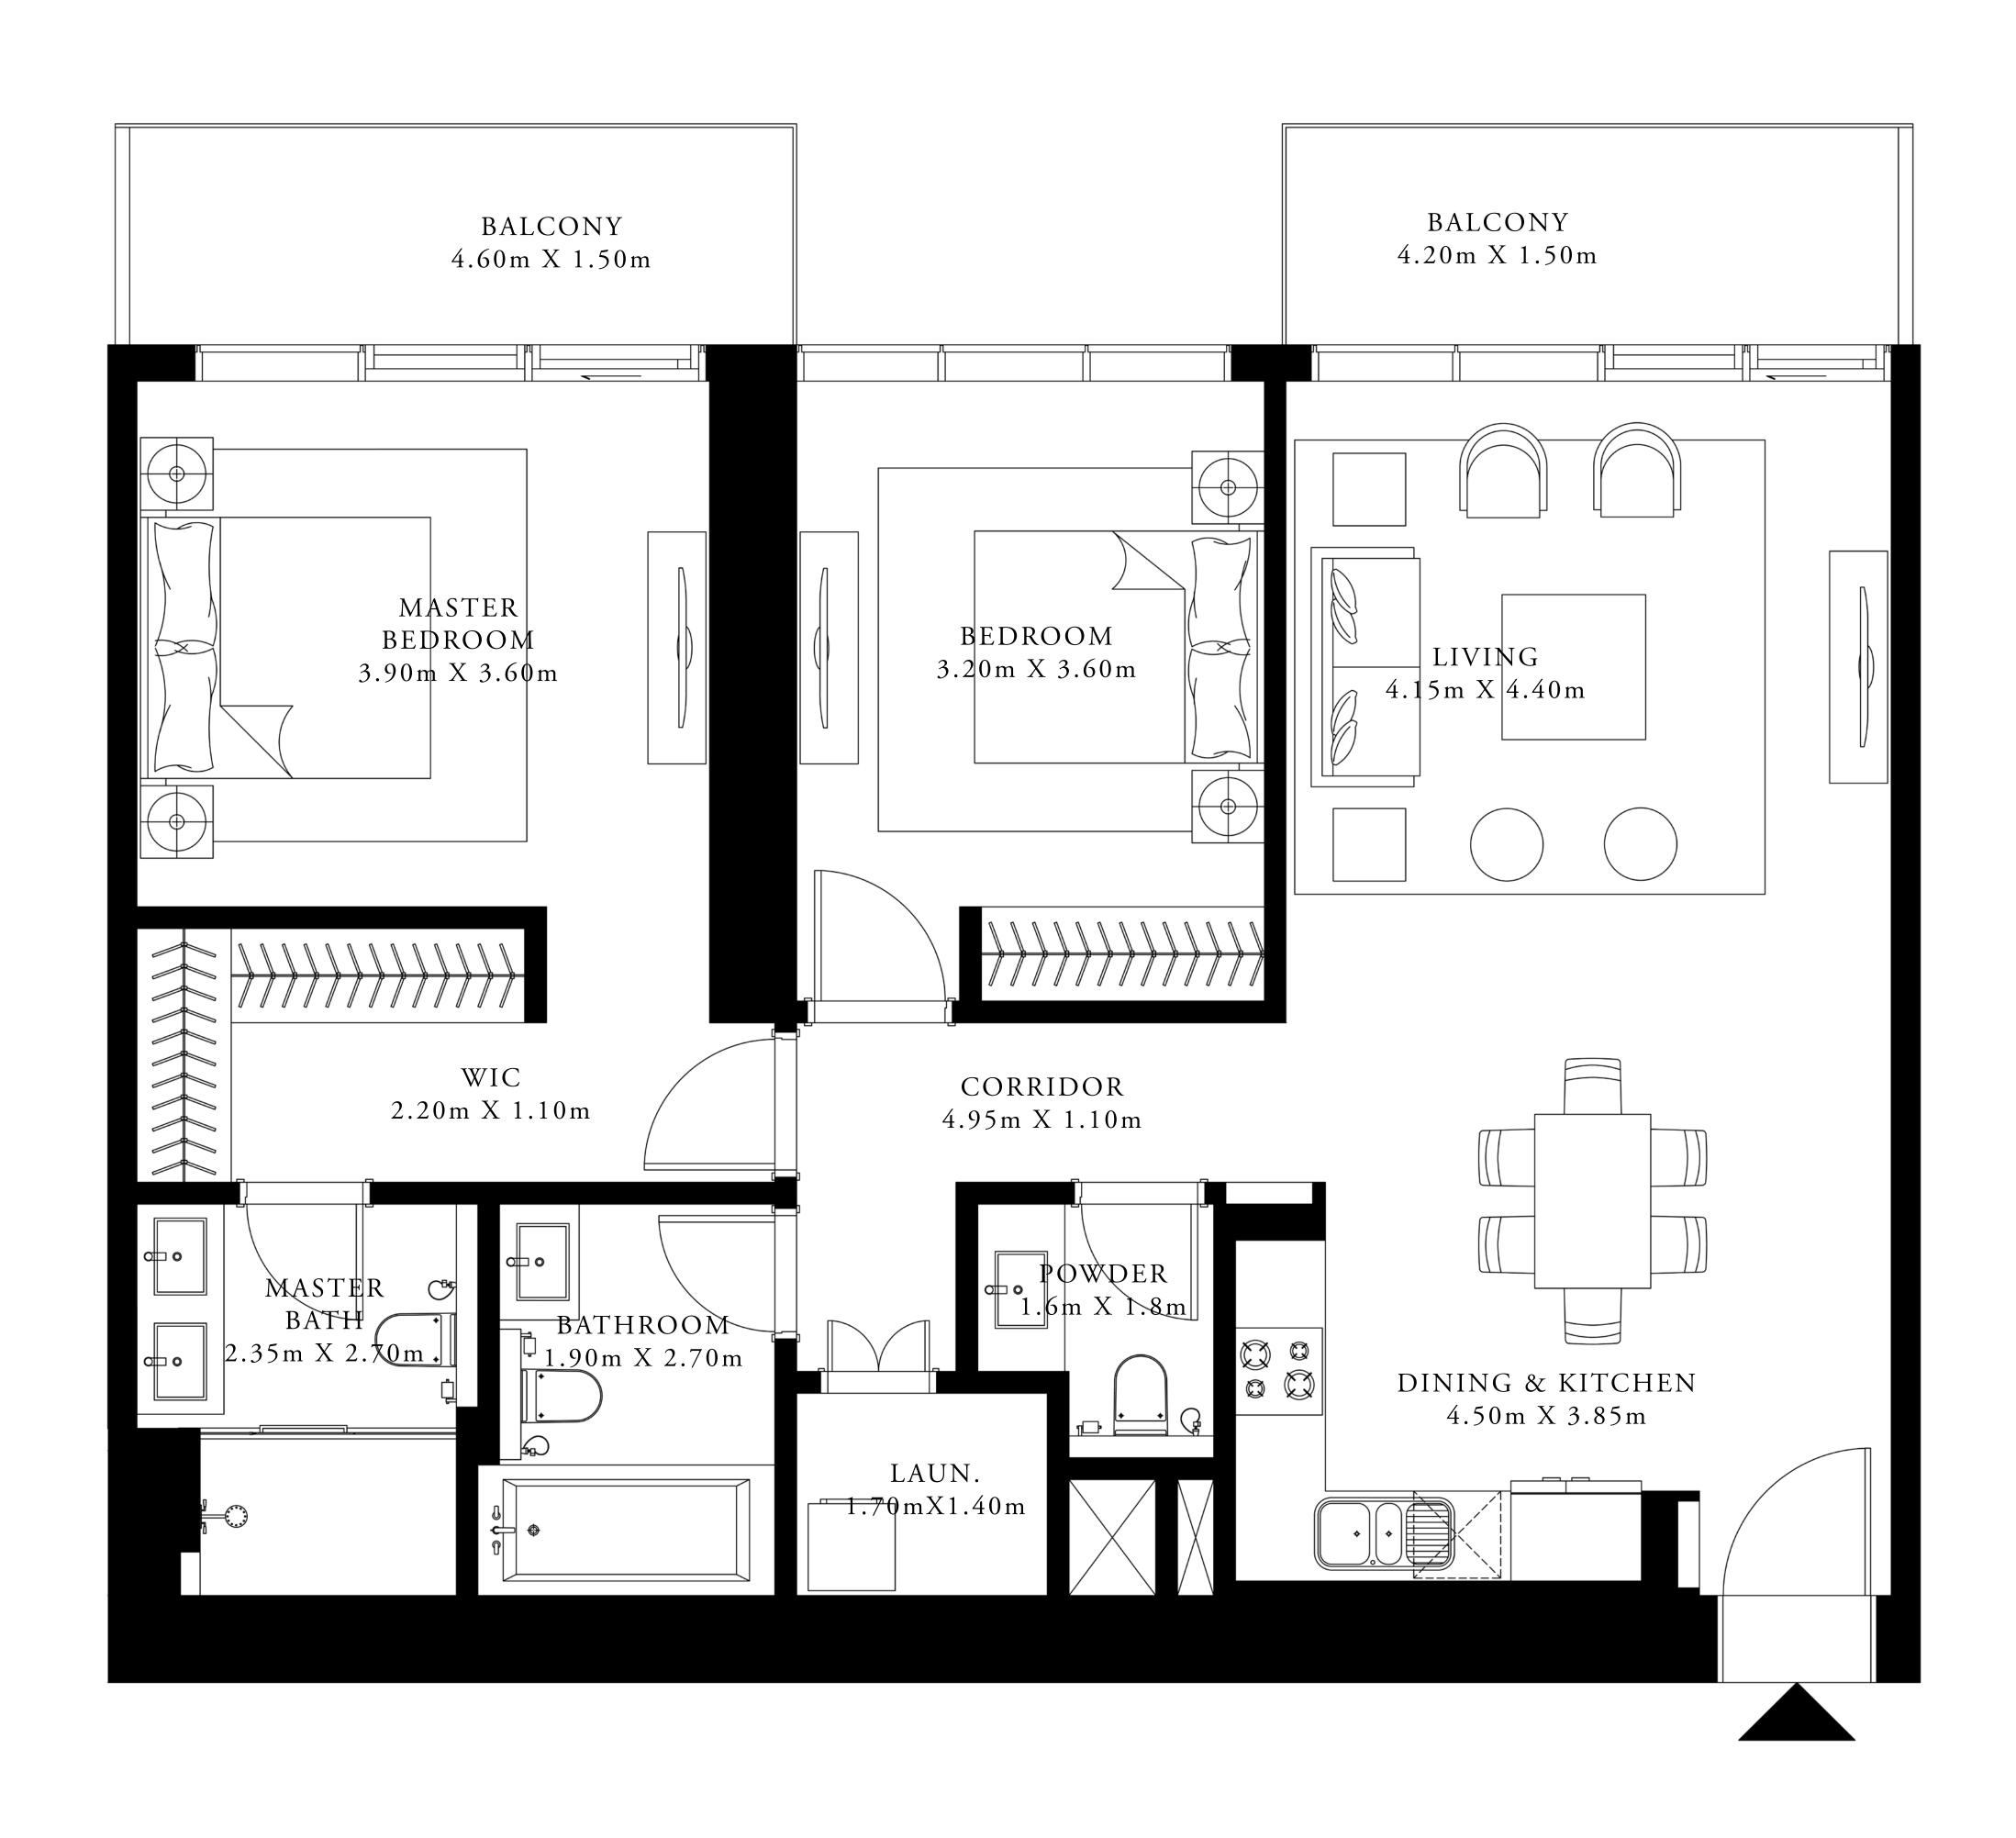

### 2 BEDROOM

UNIT 01 | LEVELS 02 TO 09

SUITE AREA

1159.92 SQ.FT.

151.66 SQ.FT.

BALCONY AREA

TOTAL AREA

1311.58 SQ.FT.

### KEY PLAN LEVEL 02-09

/ alterations, at it's absolute discretion, without any liability whatsoever.

107.76 SQ.M.

14.09 SQ.M.

121.85 SQ.M.

KEY SECTION-T1

FLOOR PLAN 1. All dimensions are in imperial and metric, and measured from finish to finish excluding construction tolerances. 2. All materials, dimensions, and drawings are approximate only. 3. Information is subject to change without notice, at developer's absolute discretion. 4. Actual area may vary from the stated area. 5. Drawings not to scale. 6. All images used are for illustrative purposes only and do not represent the actual size, features, specifications, fittings, and furnishings. 7. The developer reserves the right to make revisions