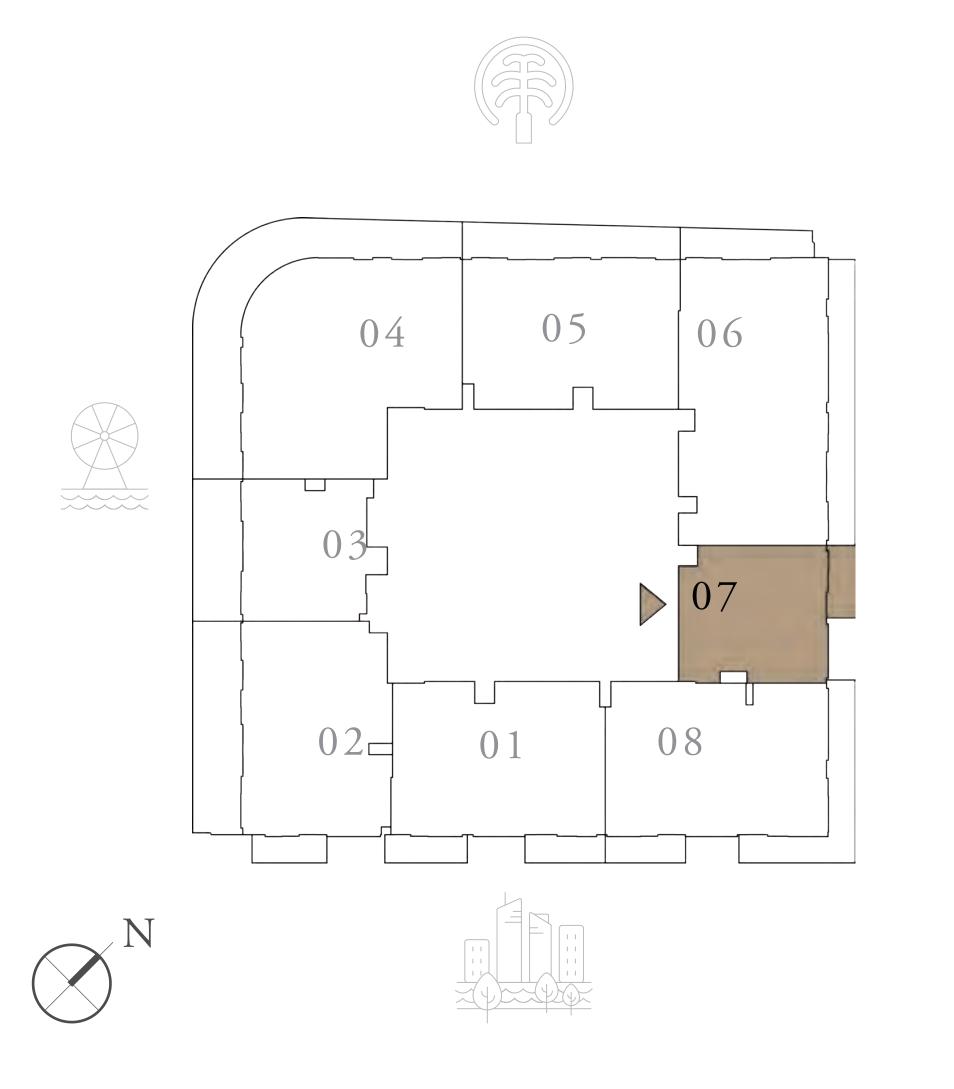

### 1 BEDROOM

UNIT 07 | LEVELS 02 TO 09

SUITE AREA

722.26 SQ.FT.

BALCONY AREA

TOTAL AREA

788.35 SQ.FT.

66.09 SQ.FT.

### KEY PLAN LEVEL 02-09

/ alterations, at it's absolute discretion, without any liability whatsoever.

67.10 SQ.M.

6.14 SQ.M.

73.24 SQ.M.

KEY SECTION-T1

FLOOR PLAN 1. All dimensions are in imperial and metric, and measured from finish to finish excluding construction tolerances. 2. All materials, dimensions, and drawings are approximate only. 3. Information is subject to change without notice, at developer's absolute discretion. 4. Actual area may vary from the stated area. 5. Drawings not to scale. 6. All images used are for illustrative purposes only and do not represent the actual size, features, specifications, fittings, and furnishings. 7. The developer reserves the right to make revisions