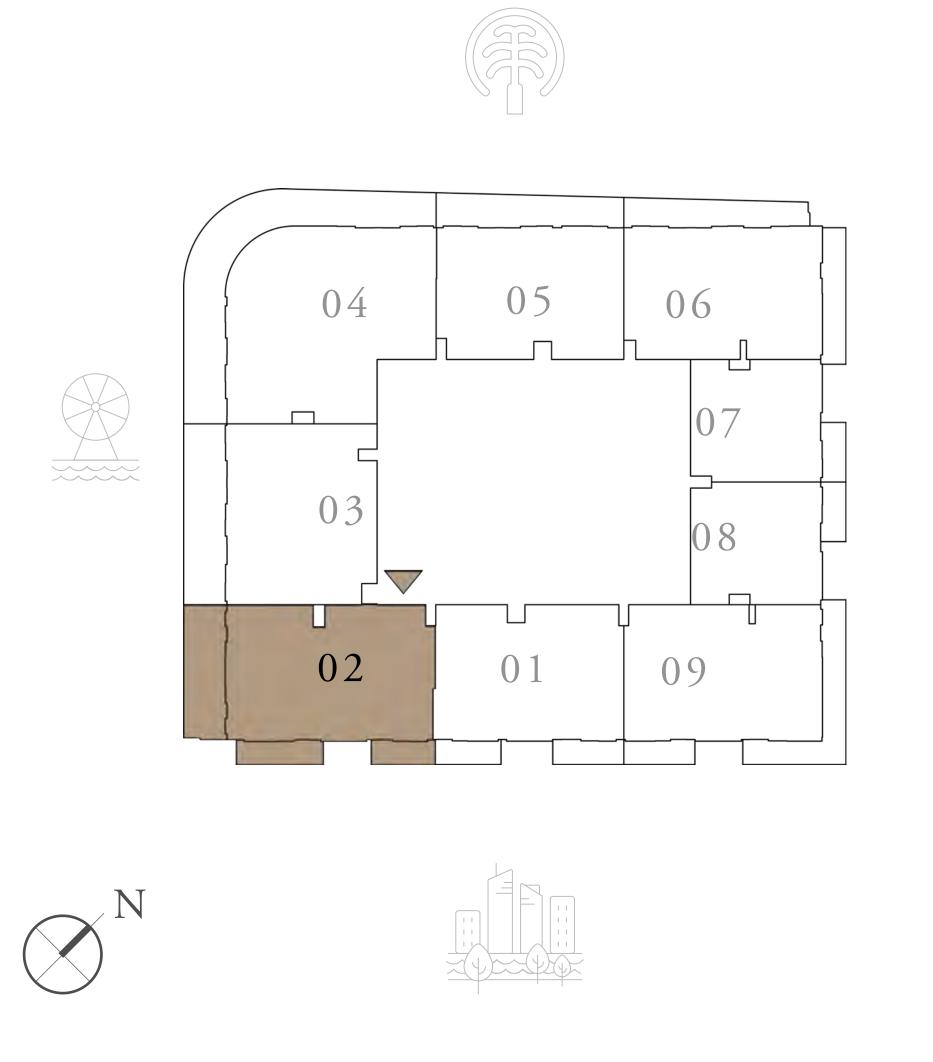

### 2 BEDROOM

UNIT 02 | LEVELS 02 TO 09

SUITE AREA

1278.32 SQ.FT.

427.11 to 284.27 SQ.FT. 39.68 to 26.41 SQ.M. BALCONY AREA

TOTAL AREA

1705.43 to 1562.60 SQ.FT.

### KEY PLAN LEVEL 02-09

FLOOR PLAN 1. All dimensions are in imperial and metric, and measured from finish to finish excluding construction tolerances. 2. All materials, dimensions, and drawings are approximate only. 3. Information is subject to change without notice, at developer's absolute discretion. 4. Actual area may vary from the stated area. 5. Drawings not to scale. 6. All images used are for illustrative purposes only and do not represent the actual size, features, specifications, fittings, and furnishings. 7. The developer reserves the right to make revisions / alterations, at it's absolute discretion, without any liability whatsoever.