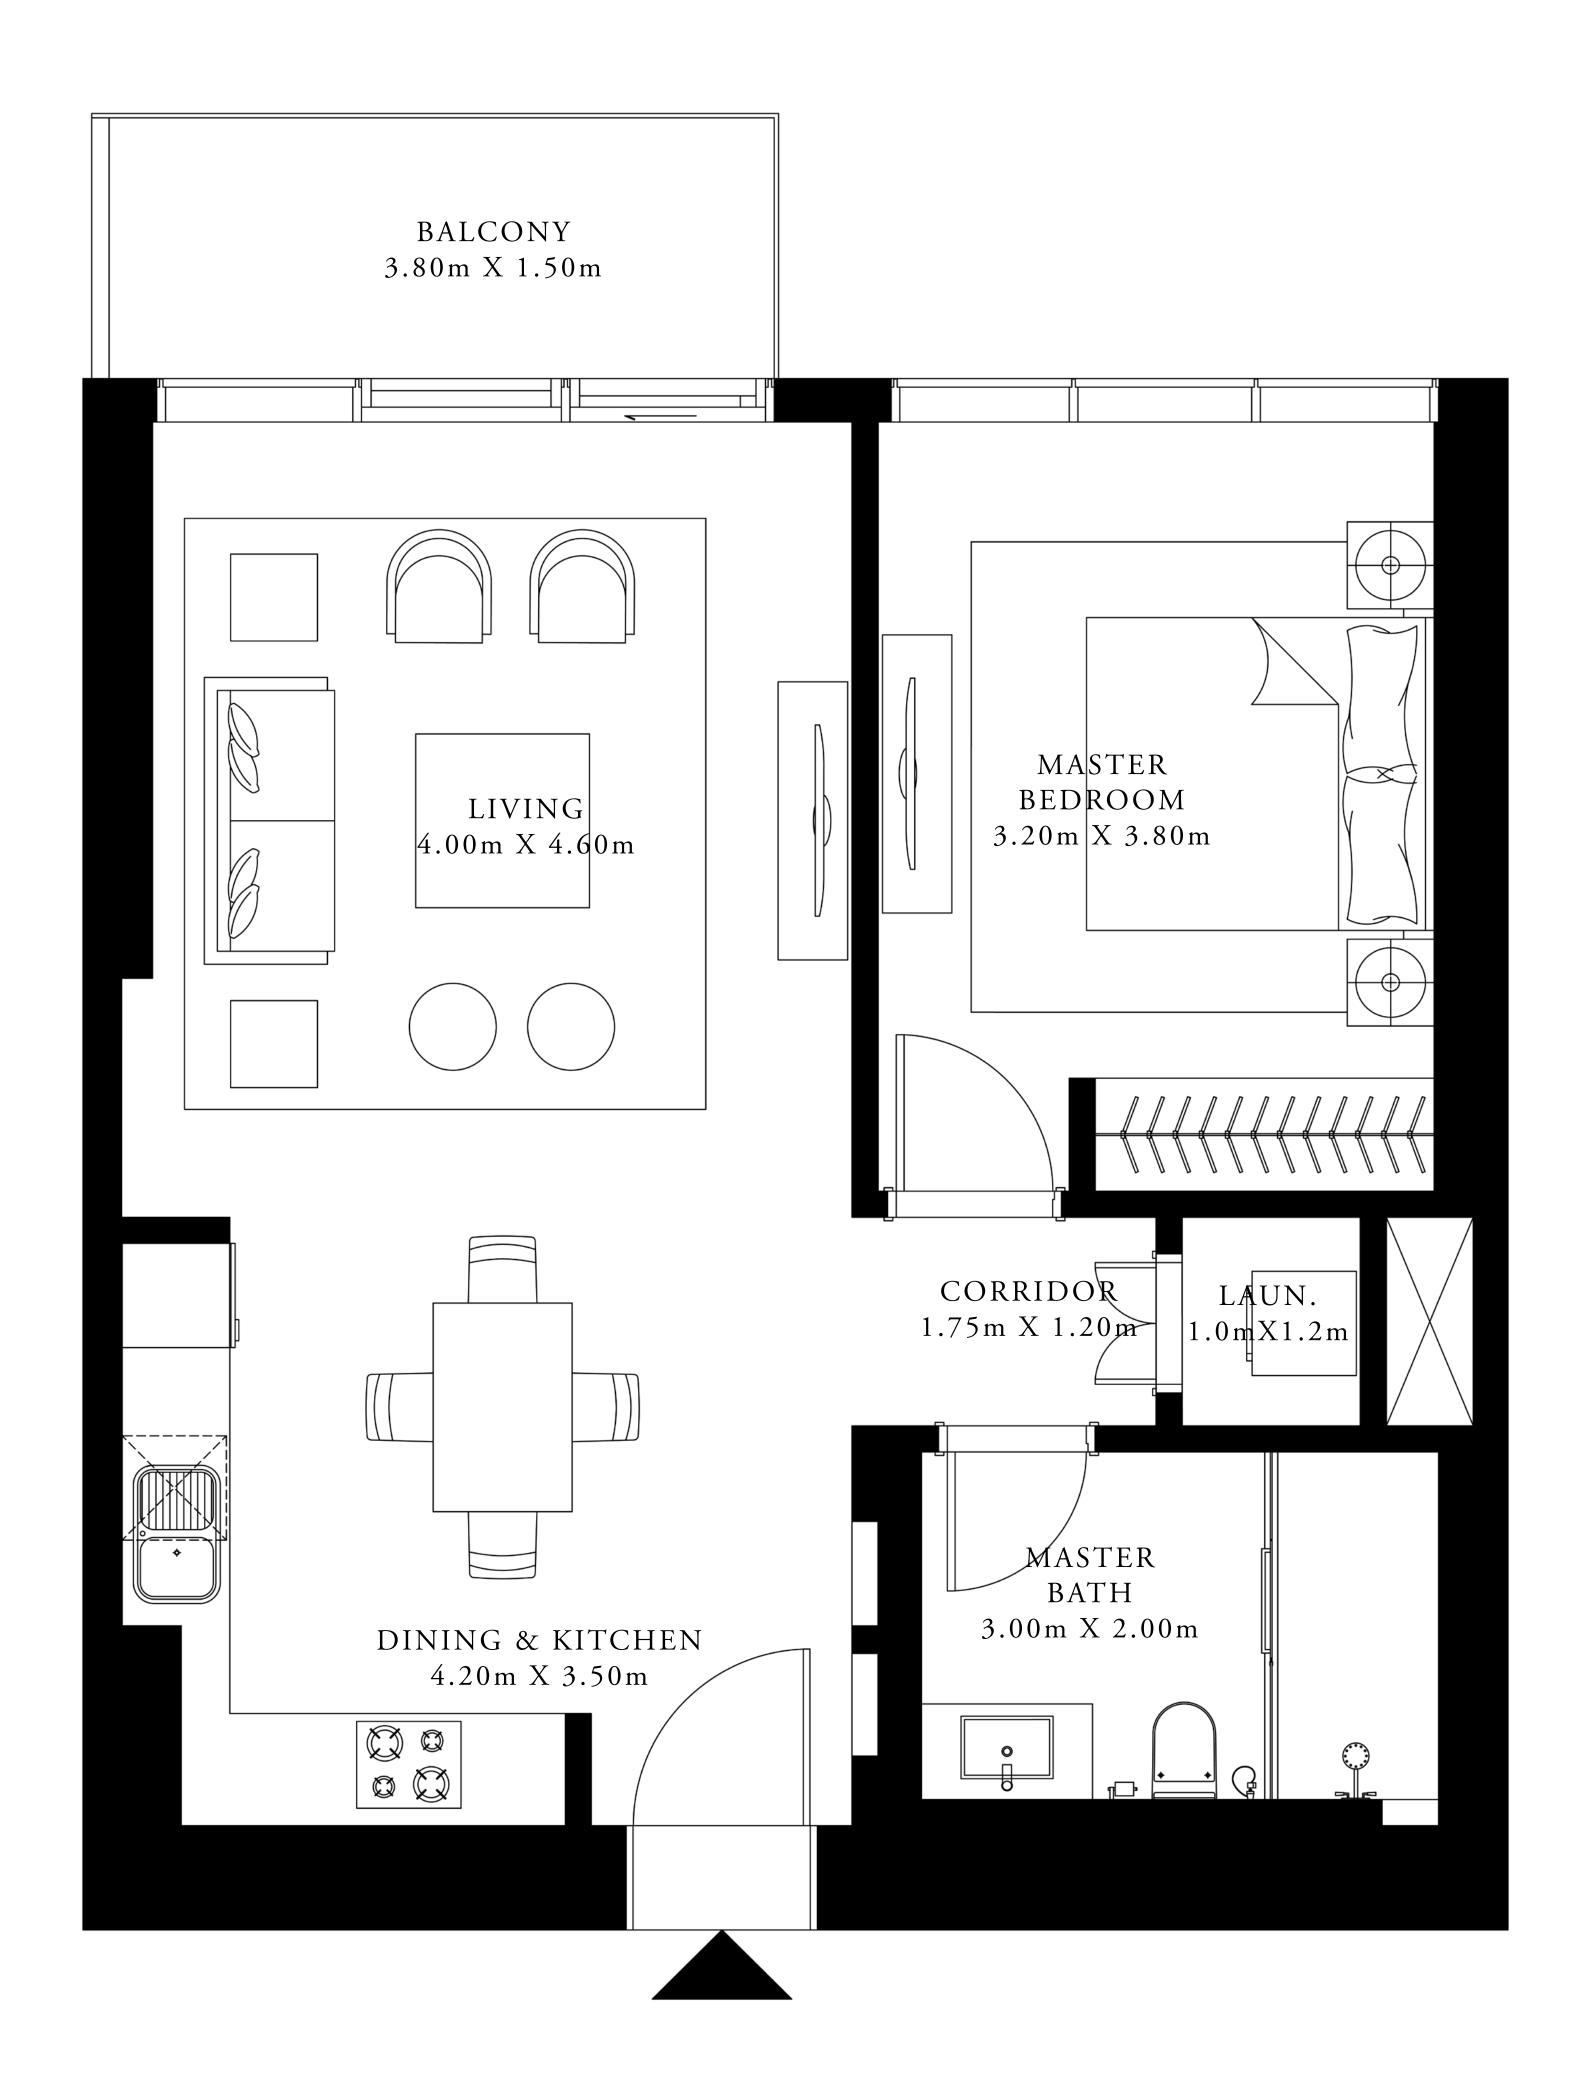

### 2 BEDROOM

UNIT 09 | LEVELS 02 TO 09

SUITE AREA

1225.90 SQ.FT.

345.52 SQ.FT.

BALCONY AREA

TOTAL AREA

1571.42 SQ.FT.

### KEY PLAN LEVEL 02-09

/ alterations, at it's absolute discretion, without any liability whatsoever.

113.89 SQ.M.

32.10 SQ.M.

145.99 SQ.M.

KEY SECTION-T1

FLOOR PLAN 1. All dimensions are in imperial and metric, and measured from finish to finish excluding construction tolerances. 2. All materials, dimensions, and drawings are approximate only. 3. Information is subject to change without notice, at developer's absolute discretion. 4. Actual area may vary from the stated area. 5. Drawings not to scale. 6. All images used are for illustrative purposes only and do not represent the actual size, features, specifications, fittings, and furnishings. 7. The developer reserves the right to make revisions