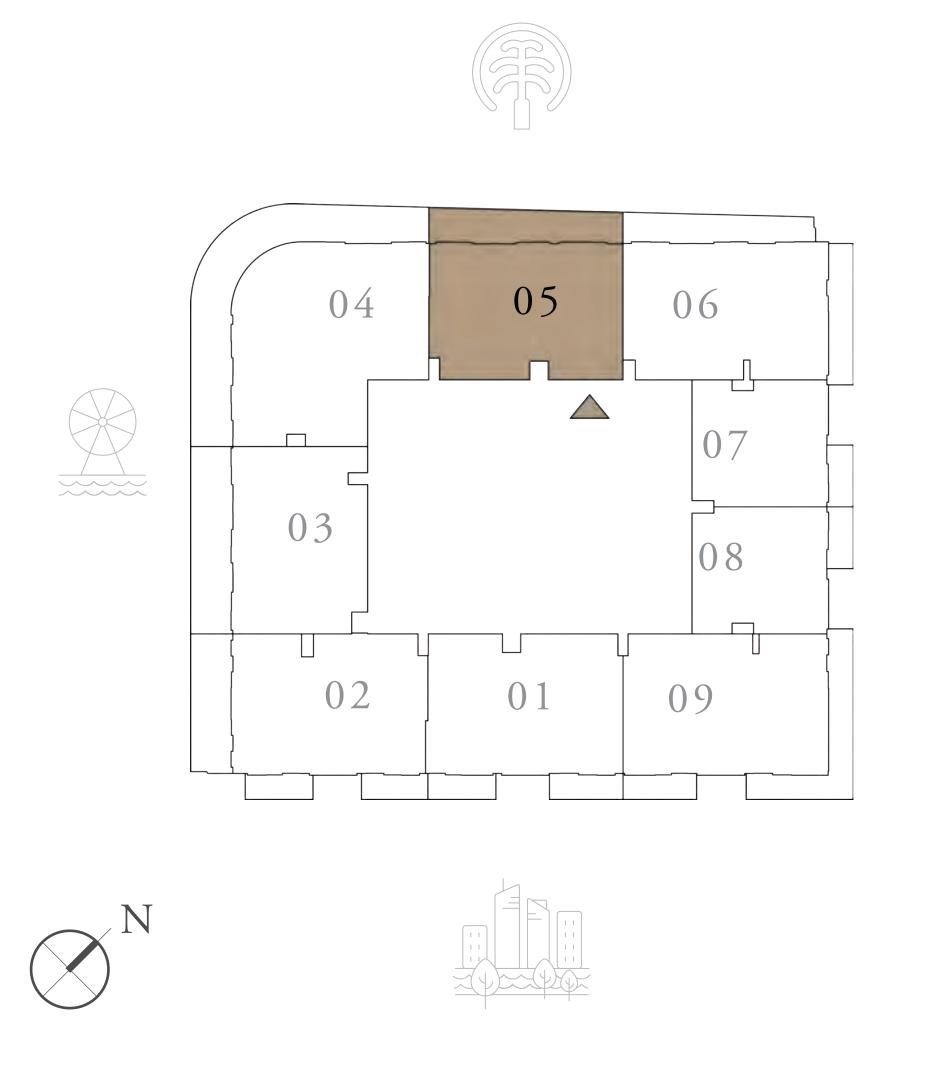

### 2 BEDROOM

UNIT 05 | LEVELS 02 TO 09

SUITE AREA

1115.89 SQ.FT.

272.97 SQ.FT.

BALCONY AREA

TOTAL AREA

1388.86 SQ.FT.

#### KEY PLAN LEVEL 02-09

FLOOR PLAN 1. All dimensions are in imperial and metric, and measured from finish to finish excluding construction tolerances. 2. All materials, dimensions, and drawings are approximate only. 3. Information is subject to change without notice, at developer's absolute discretion. 4. Actual area may vary from the stated area. 5. Drawings not to scale. 6. All images used are for illustrative purposes only and do not represent the actual size, features, specifications, fittings, and furnishings. 7. The developer reserves the right to make revisions / alterations, at it's absolute discretion, without any liability whatsoever.

103.67 SQ.M.

25.36 SQ.M.

129.03 SQ.M.

KEY SECTION-T1

AT EMAAR BEACHFRONT

TOWER 1