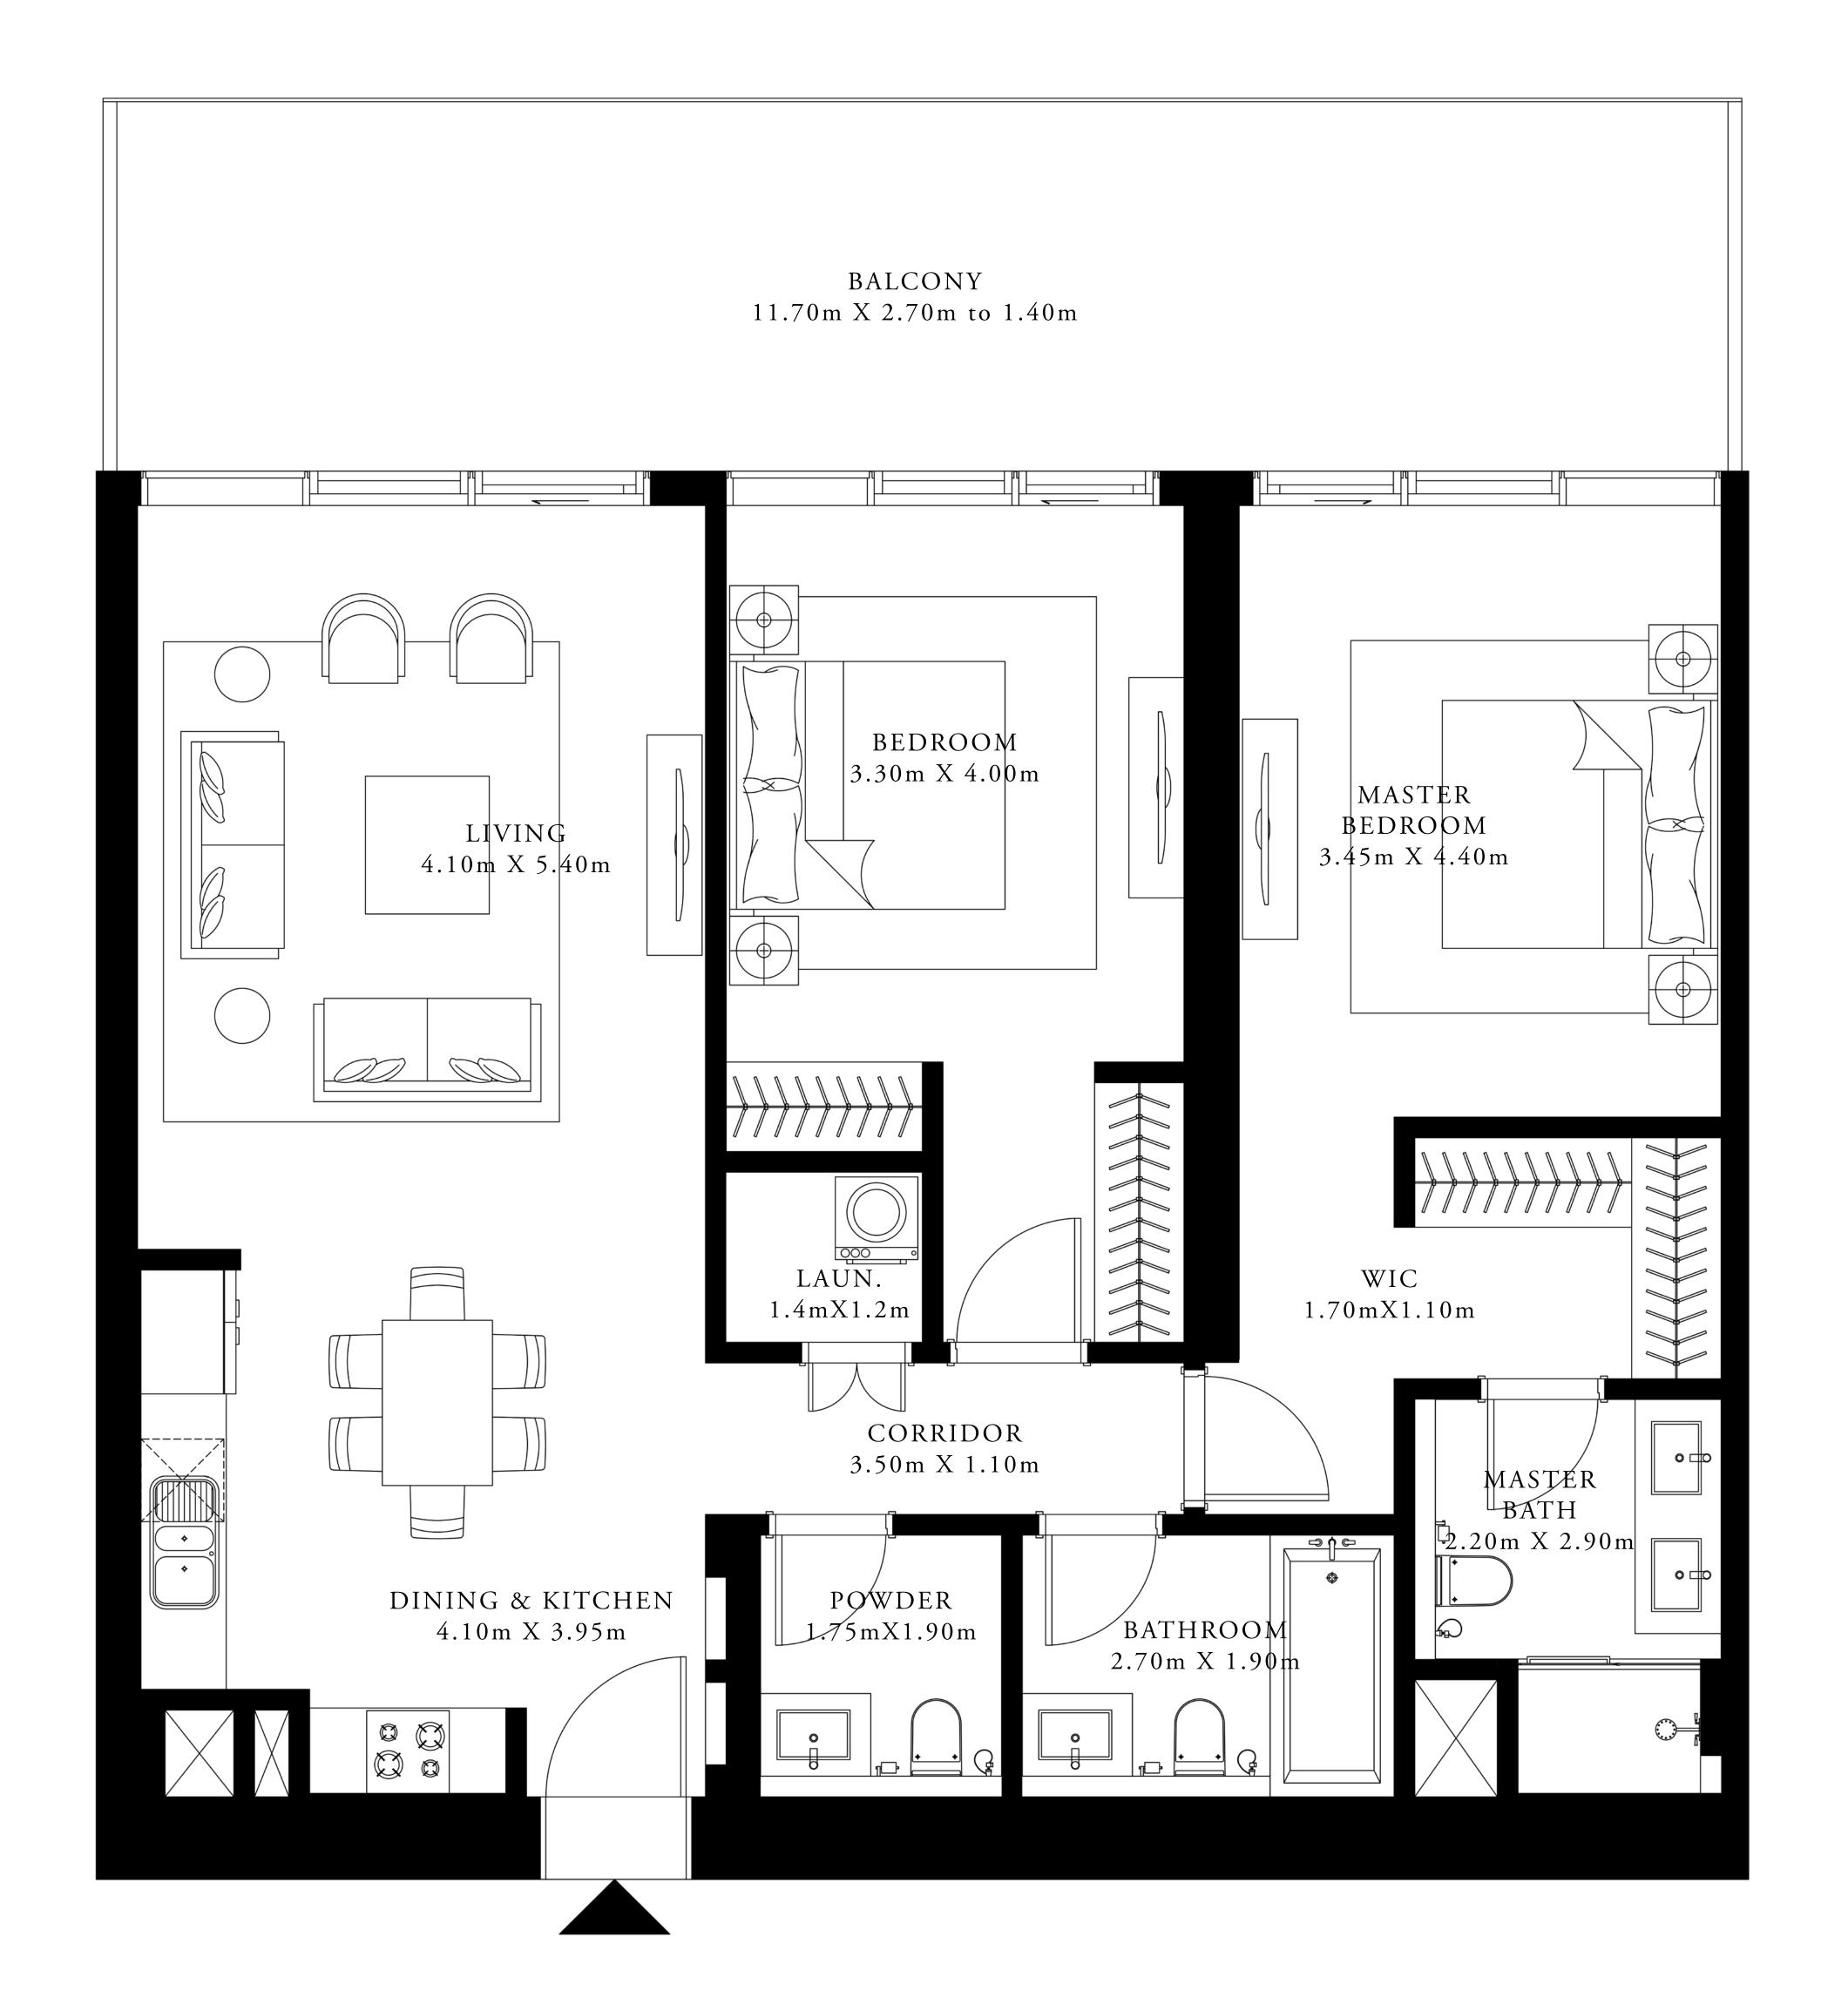

### 3 BEDROOM

UNIT 04 | LEVELS 02 TO 09

SUITE AREA

1657.97 SQ.FT.

BALCONY AREA 755.09 to 541.10 SQ.FT. 70.15 to 50.27 SQ.M.

TOTAL AREA

2413.06 to 2199.07 SQ.FT.

#### KEY PLAN LEVEL 02-09

FLOOR PLAN 1. All dimensions are in imperial and metric, and measured from finish to finish excluding construction tolerances. 2. All materials, dimensions, and drawings are approximate only. 3. Information is subject to change without notice, at developer's absolute discretion. 4. Actual area may vary from the stated area. 5. Drawings not to scale. 6. All images used are for illustrative purposes only and do not represent the actual size, features, specifications, fittings, and furnishings. 7. The developer reserves the right to make revisions / alterations, at it's absolute discretion, without any liability whatsoever.

Шě \_\_\_\_ I \_`— —  $\overline{}$ TIER DI

\_\_\_\_ ഹ

154.03 SQ.M.

224.18 to 204.30 SQ.M.

 $-\frac{36}{35}$  $F^{\infty}$  29 28 27 \_\_\_\_\_  $\sim$ K ГЛ ΓI ------\_\_\_\_\_  $\square$  $\bigcirc$ Η \_\_\_\_\_ \_\_\_ 