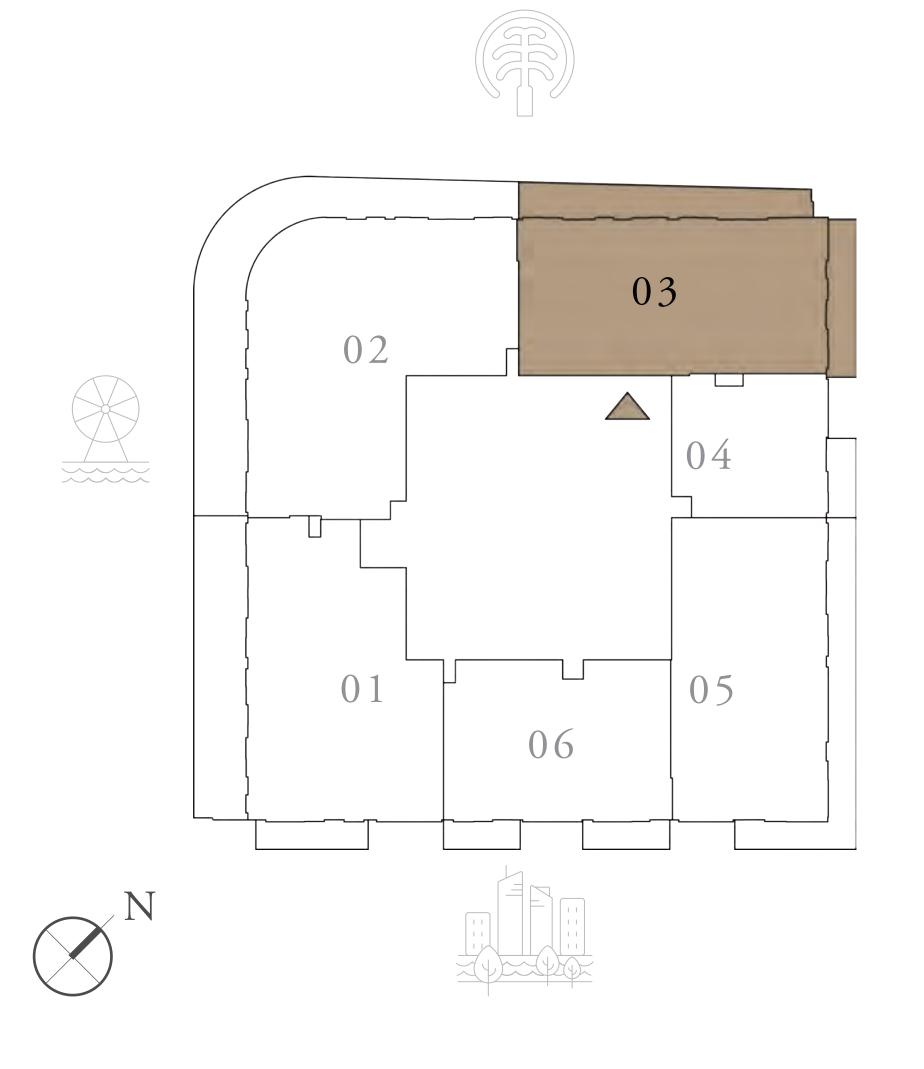

### 2 BEDROOM

UNIT 03 | LEVELS 02 TO 09

SUITE AREA

1226.98 SQ.FT.

BALCONY AREA 351.12 to 188.15 SQ.FT. 32.62 to 17.48 SQ.M.

TOTAL AREA

1578.10 to 1415.13 SQ.FT.

### KEY PLAN LEVEL 02-09

/ alterations, at it's absolute discretion, without any liability whatsoever.

113.99 SQ.M.

146.61 to 131.47 SQ.M.

KEY SECTION-T1

FLOOR PLAN 1. All dimensions are in imperial and metric, and measured from finish to finish excluding construction tolerances. 2. All materials, dimensions, and drawings are approximate only. 3. Information is subject to change without notice, at developer's absolute discretion. 4. Actual area may vary from the stated area. 5. Drawings not to scale. 6. All images used are for illustrative purposes only and do not represent the actual size, features, specifications, fittings, and furnishings. 7. The developer reserves the right to make revisions