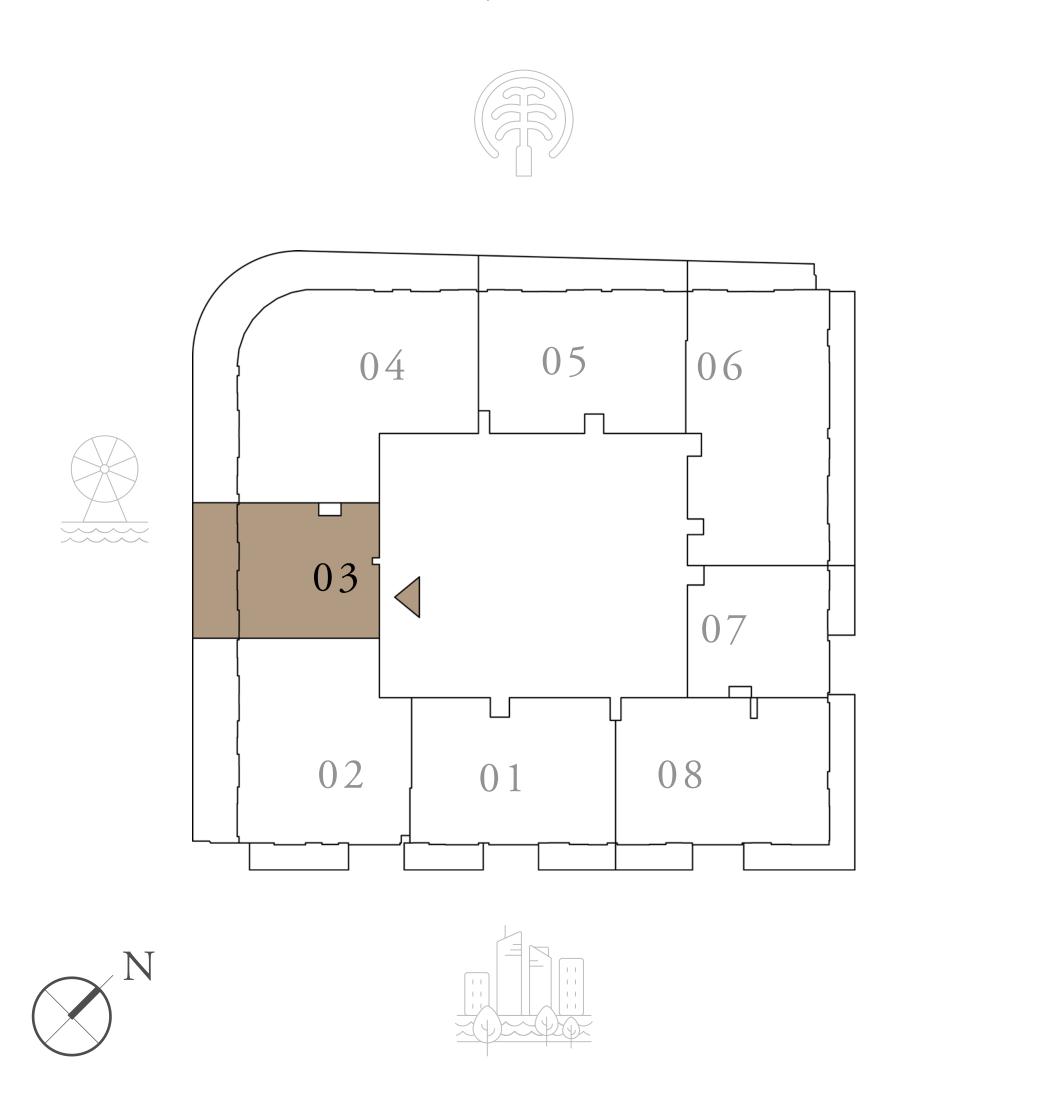

### 2 BEDROOM

UNIT 03 | LEVELS 02 TO 09

SUITE AREA

1226.98 SQ.FT.

BALCONY AREA 351.12 to 188.15 SQ.FT. 32.62 to 17.48 SQ.M.

TOTAL AREA

1578.10 to 1415.13 SQ.FT.

### KEY PLAN LEVEL 02-09

/ alterations, at it's absolute discretion, without any liability whatsoever.

113.99 SQ.M.

146.61 to 131.47 SQ.M.

KEY SECTION-T1

FLOOR PLAN 1. All dimensions are in imperial and metric, and measured from finish to finish excluding construction tolerances. 2. All materials, dimensions, and drawings are approximate only. 3. Information is subject to change without notice, at developer's absolute discretion. 4. Actual area may vary from the stated area. 5. Drawings not to scale. 6. All images used are for illustrative purposes only and do not represent the actual size, features, specifications, fittings, and furnishings. 7. The developer reserves the right to make revisions