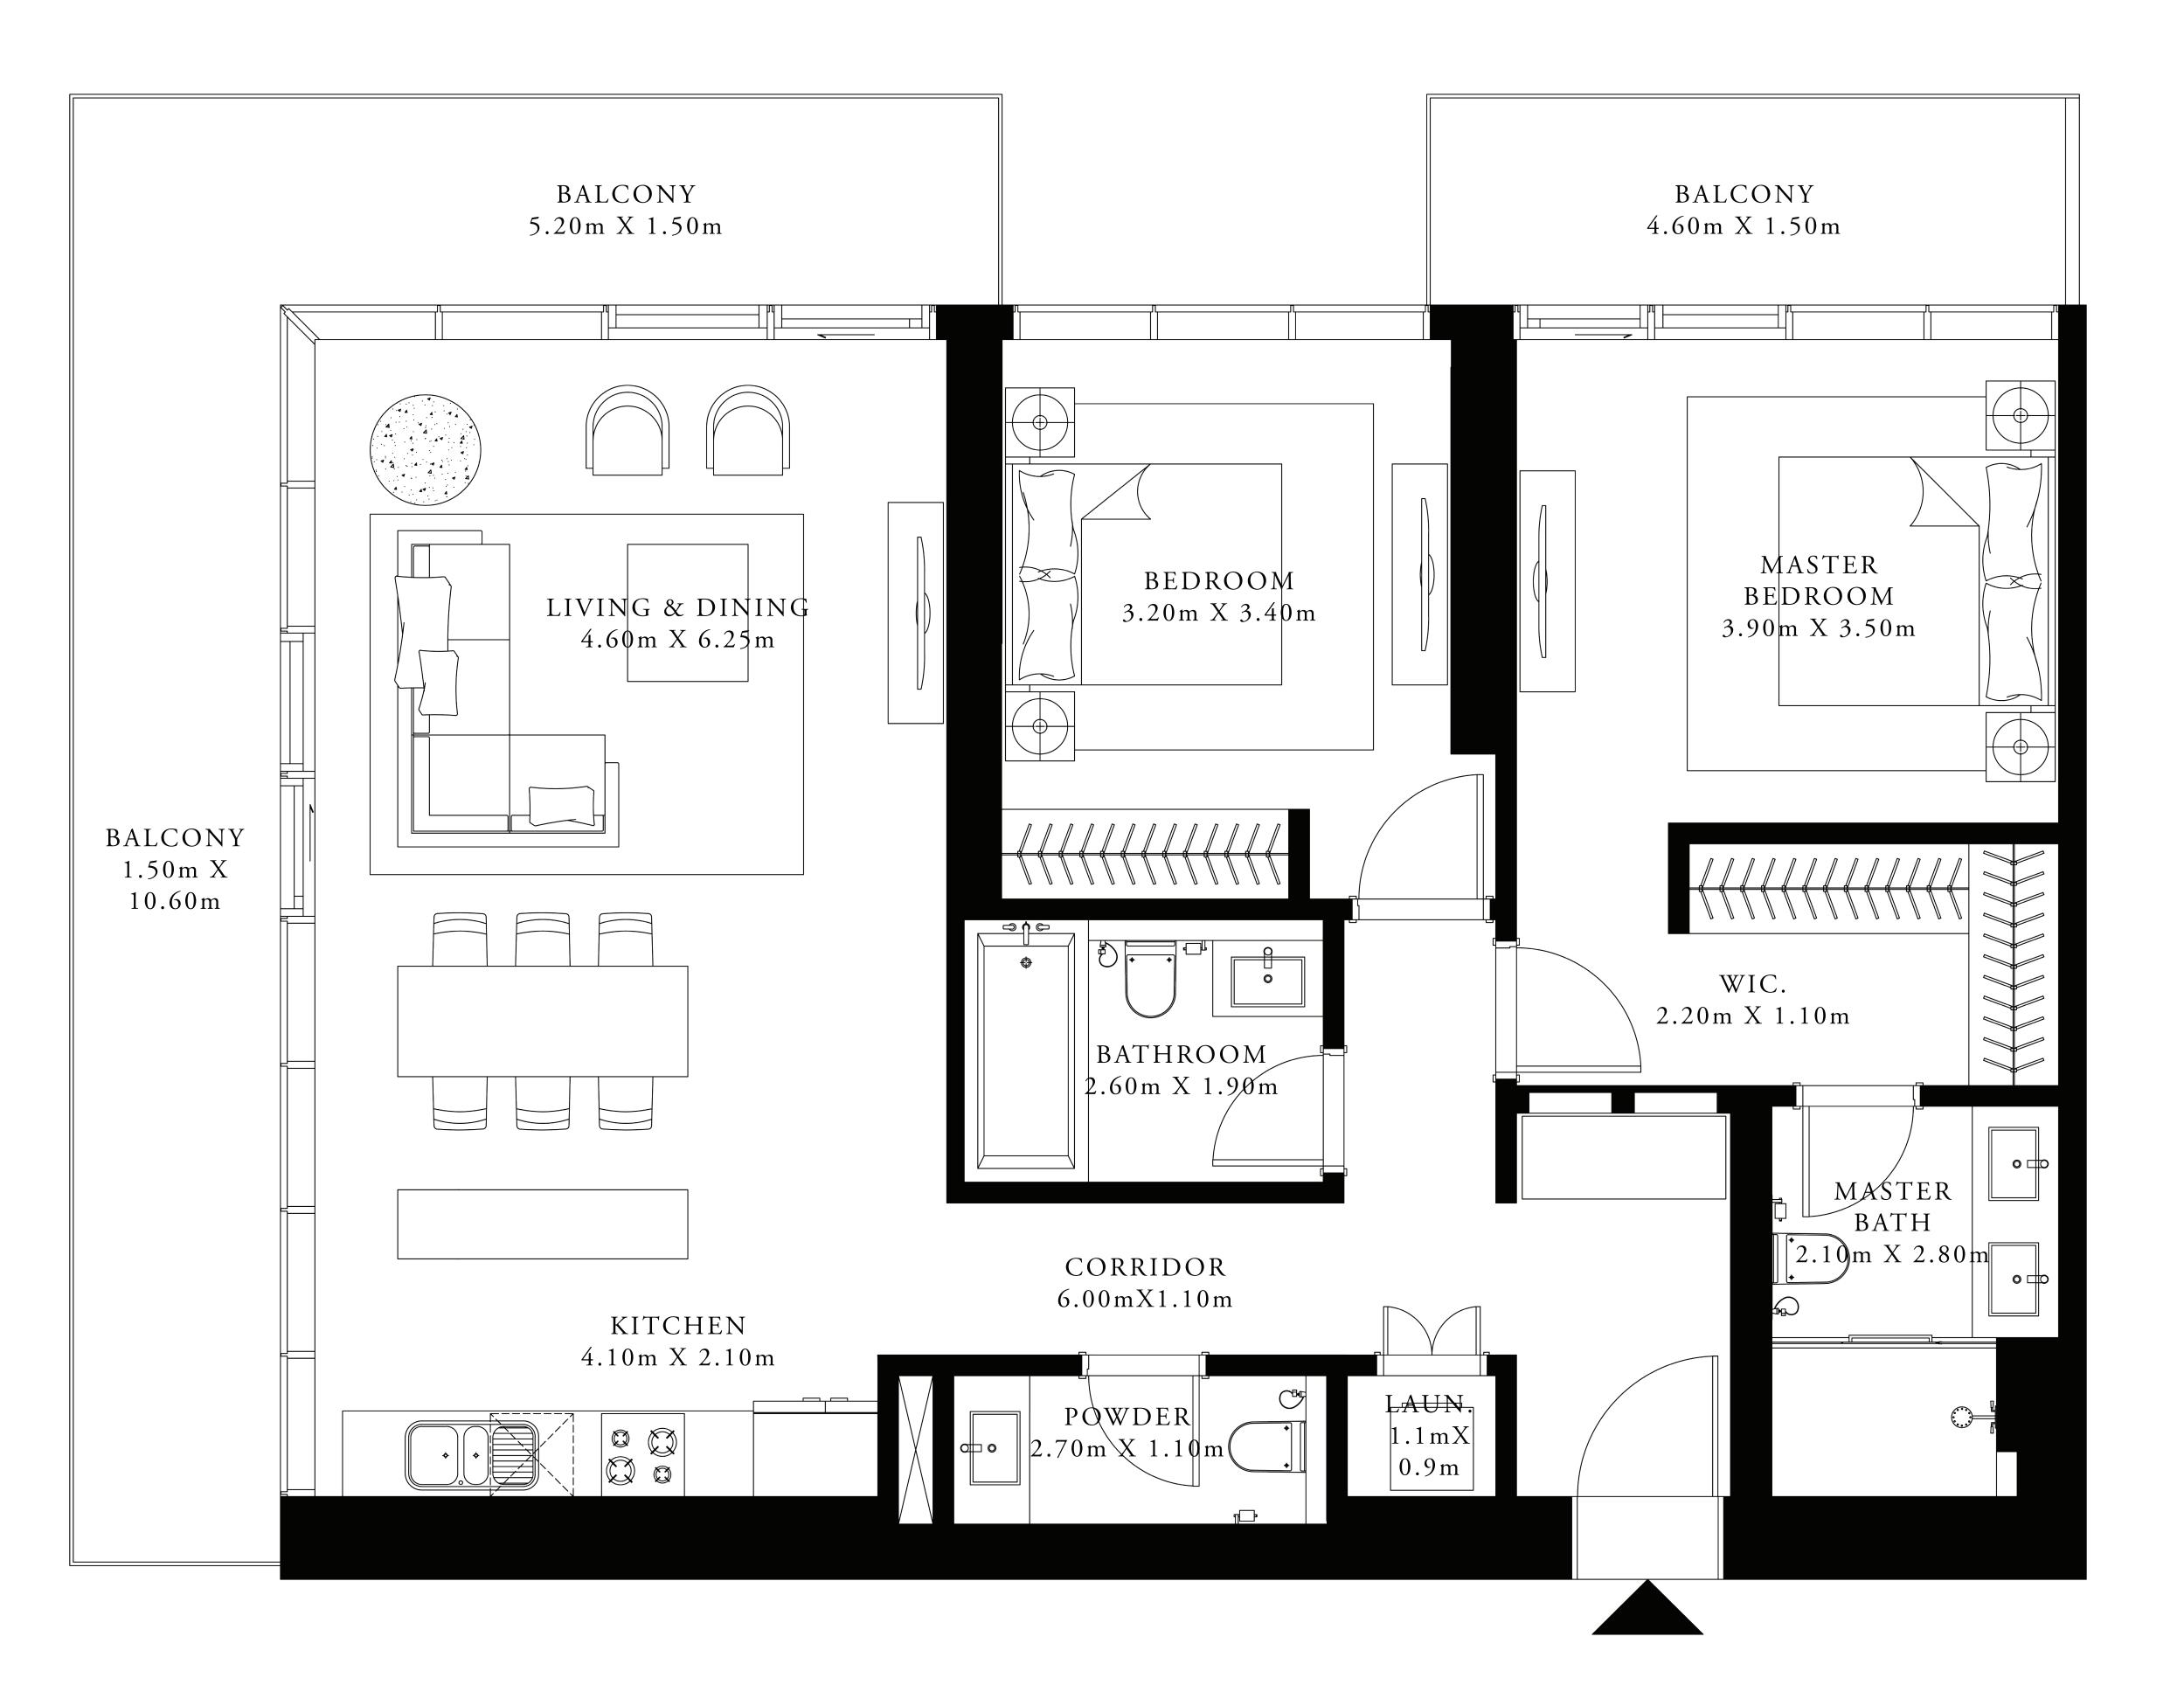

### 1 BEDROOM

UNIT 08 | LEVELS 02 TO 09

SUITE AREA

722.47 SQ.FT.

66.09 SQ.FT.

BALCONY AREA

TOTAL AREA

788.56 SQ.FT.

### KEY PLAN LEVEL 02-09

/ alterations, at it's absolute discretion, without any liability whatsoever.

TIER TIER IΕ E L1 \_`— —  $\overline{}$ TIER 11 9 DI DI

С

67.12 SQ.M.

6.14 SQ.M.

73.26 SQ.M.

KEY SECTION-T1