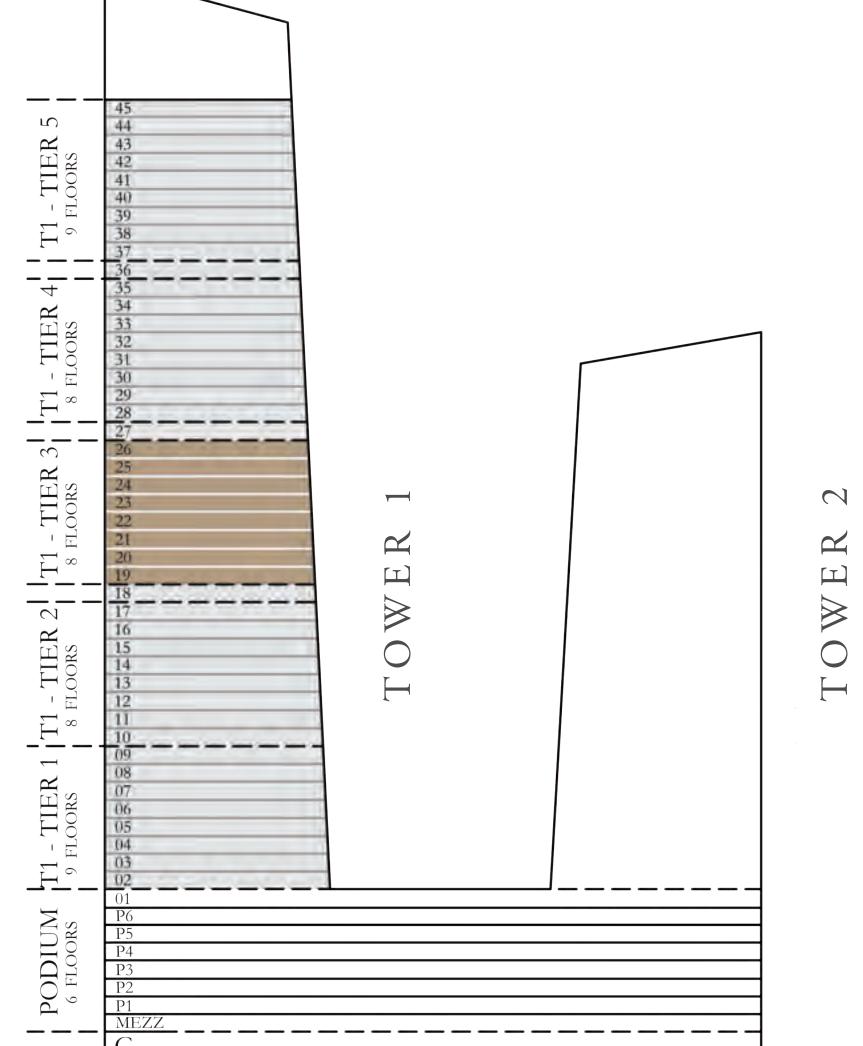

TIER Ц. \_`— —  $\overline{}$ TIER  $[1]_{9}$ IOU

S

118.76 SQ.M.

158.44 to 145.17 SQ.M.

KEY SECTION-T1

BALCONY BALCONY 5.65m to 4.40m X 1.50m 4.10m X 1.50m MASTER BEDROOM BEDROOM 3.45m X 3.20m 3.45m X 3.40m WIC 2.00m X 1.10m BATHROOM 2.60m X 1.75m CORRIDOR 6.05m X 1.10m  $\begin{array}{c|c}
L & UN. \\
0 & mX \\
1 & m
\end{array}$   $\begin{array}{c}
POWDER \\
2.15m & X \\
1.25m
\end{array}$ 