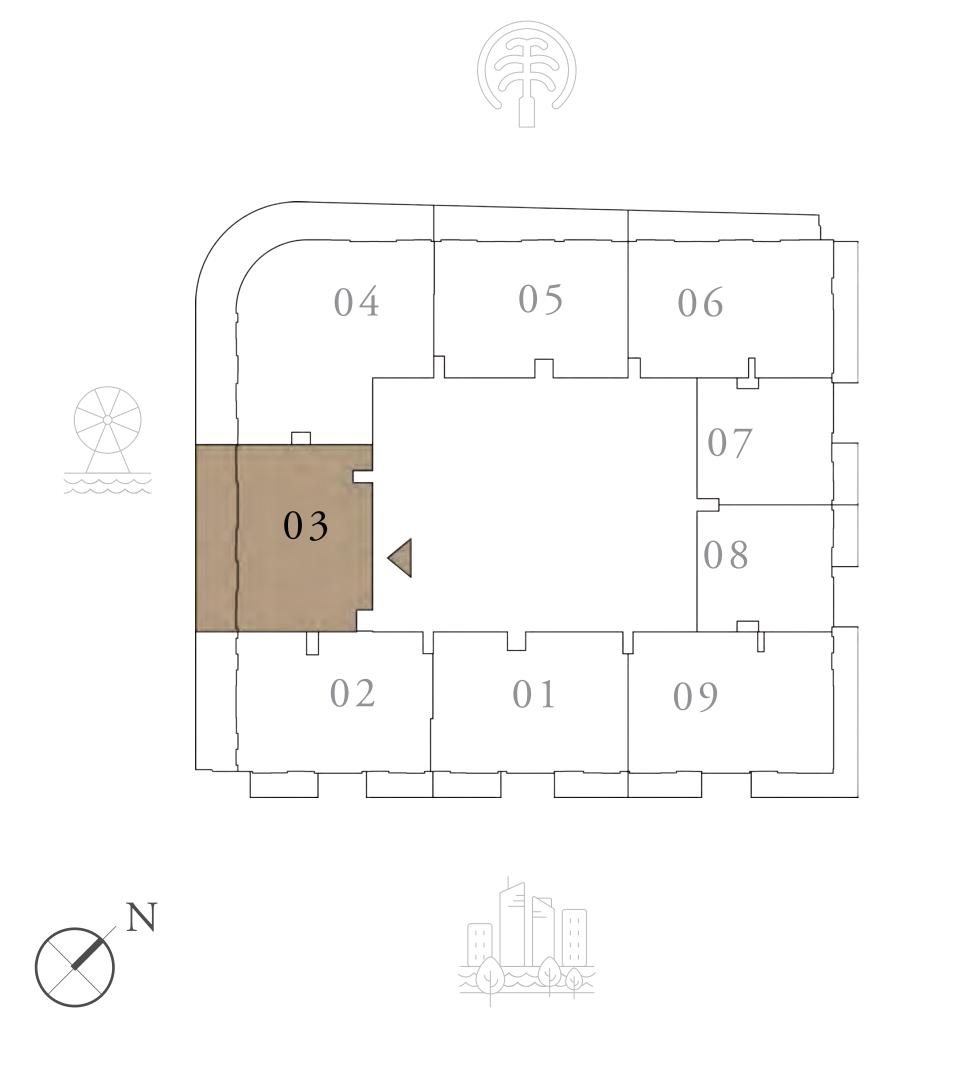

### 2 BEDROOM

UNIT 03 | LEVELS 02 TO 09

SUITE AREA

1226.98 SQ.FT.

BALCONY AREA 351.12 to 188.15 SQ.FT. 32.62 to 17.48 SQ.M.

TOTAL AREA

1578.10 to 1415.13 SQ.FT.

### KEY PLAN LEVEL 02-09

/ alterations, at it's absolute discretion, without any liability whatsoever.

113.99 SQ.M.

146.61 to 131.47 SQ.M.

KEY SECTION-T1

FLOOR PLAN 1. All dimensions are in imperial and metric, and measured from finish to finish excluding construction tolerances. 2. All materials, dimensions, and drawings are approximate only. 3. Information is subject to change without notice, at developer's absolute discretion. 4. Actual area may vary from the stated area. 5. Drawings not to scale. 6. All images used are for illustrative purposes only and do not represent the actual size, features, specifications, fittings, and furnishings. 7. The developer reserves the right to make revisions