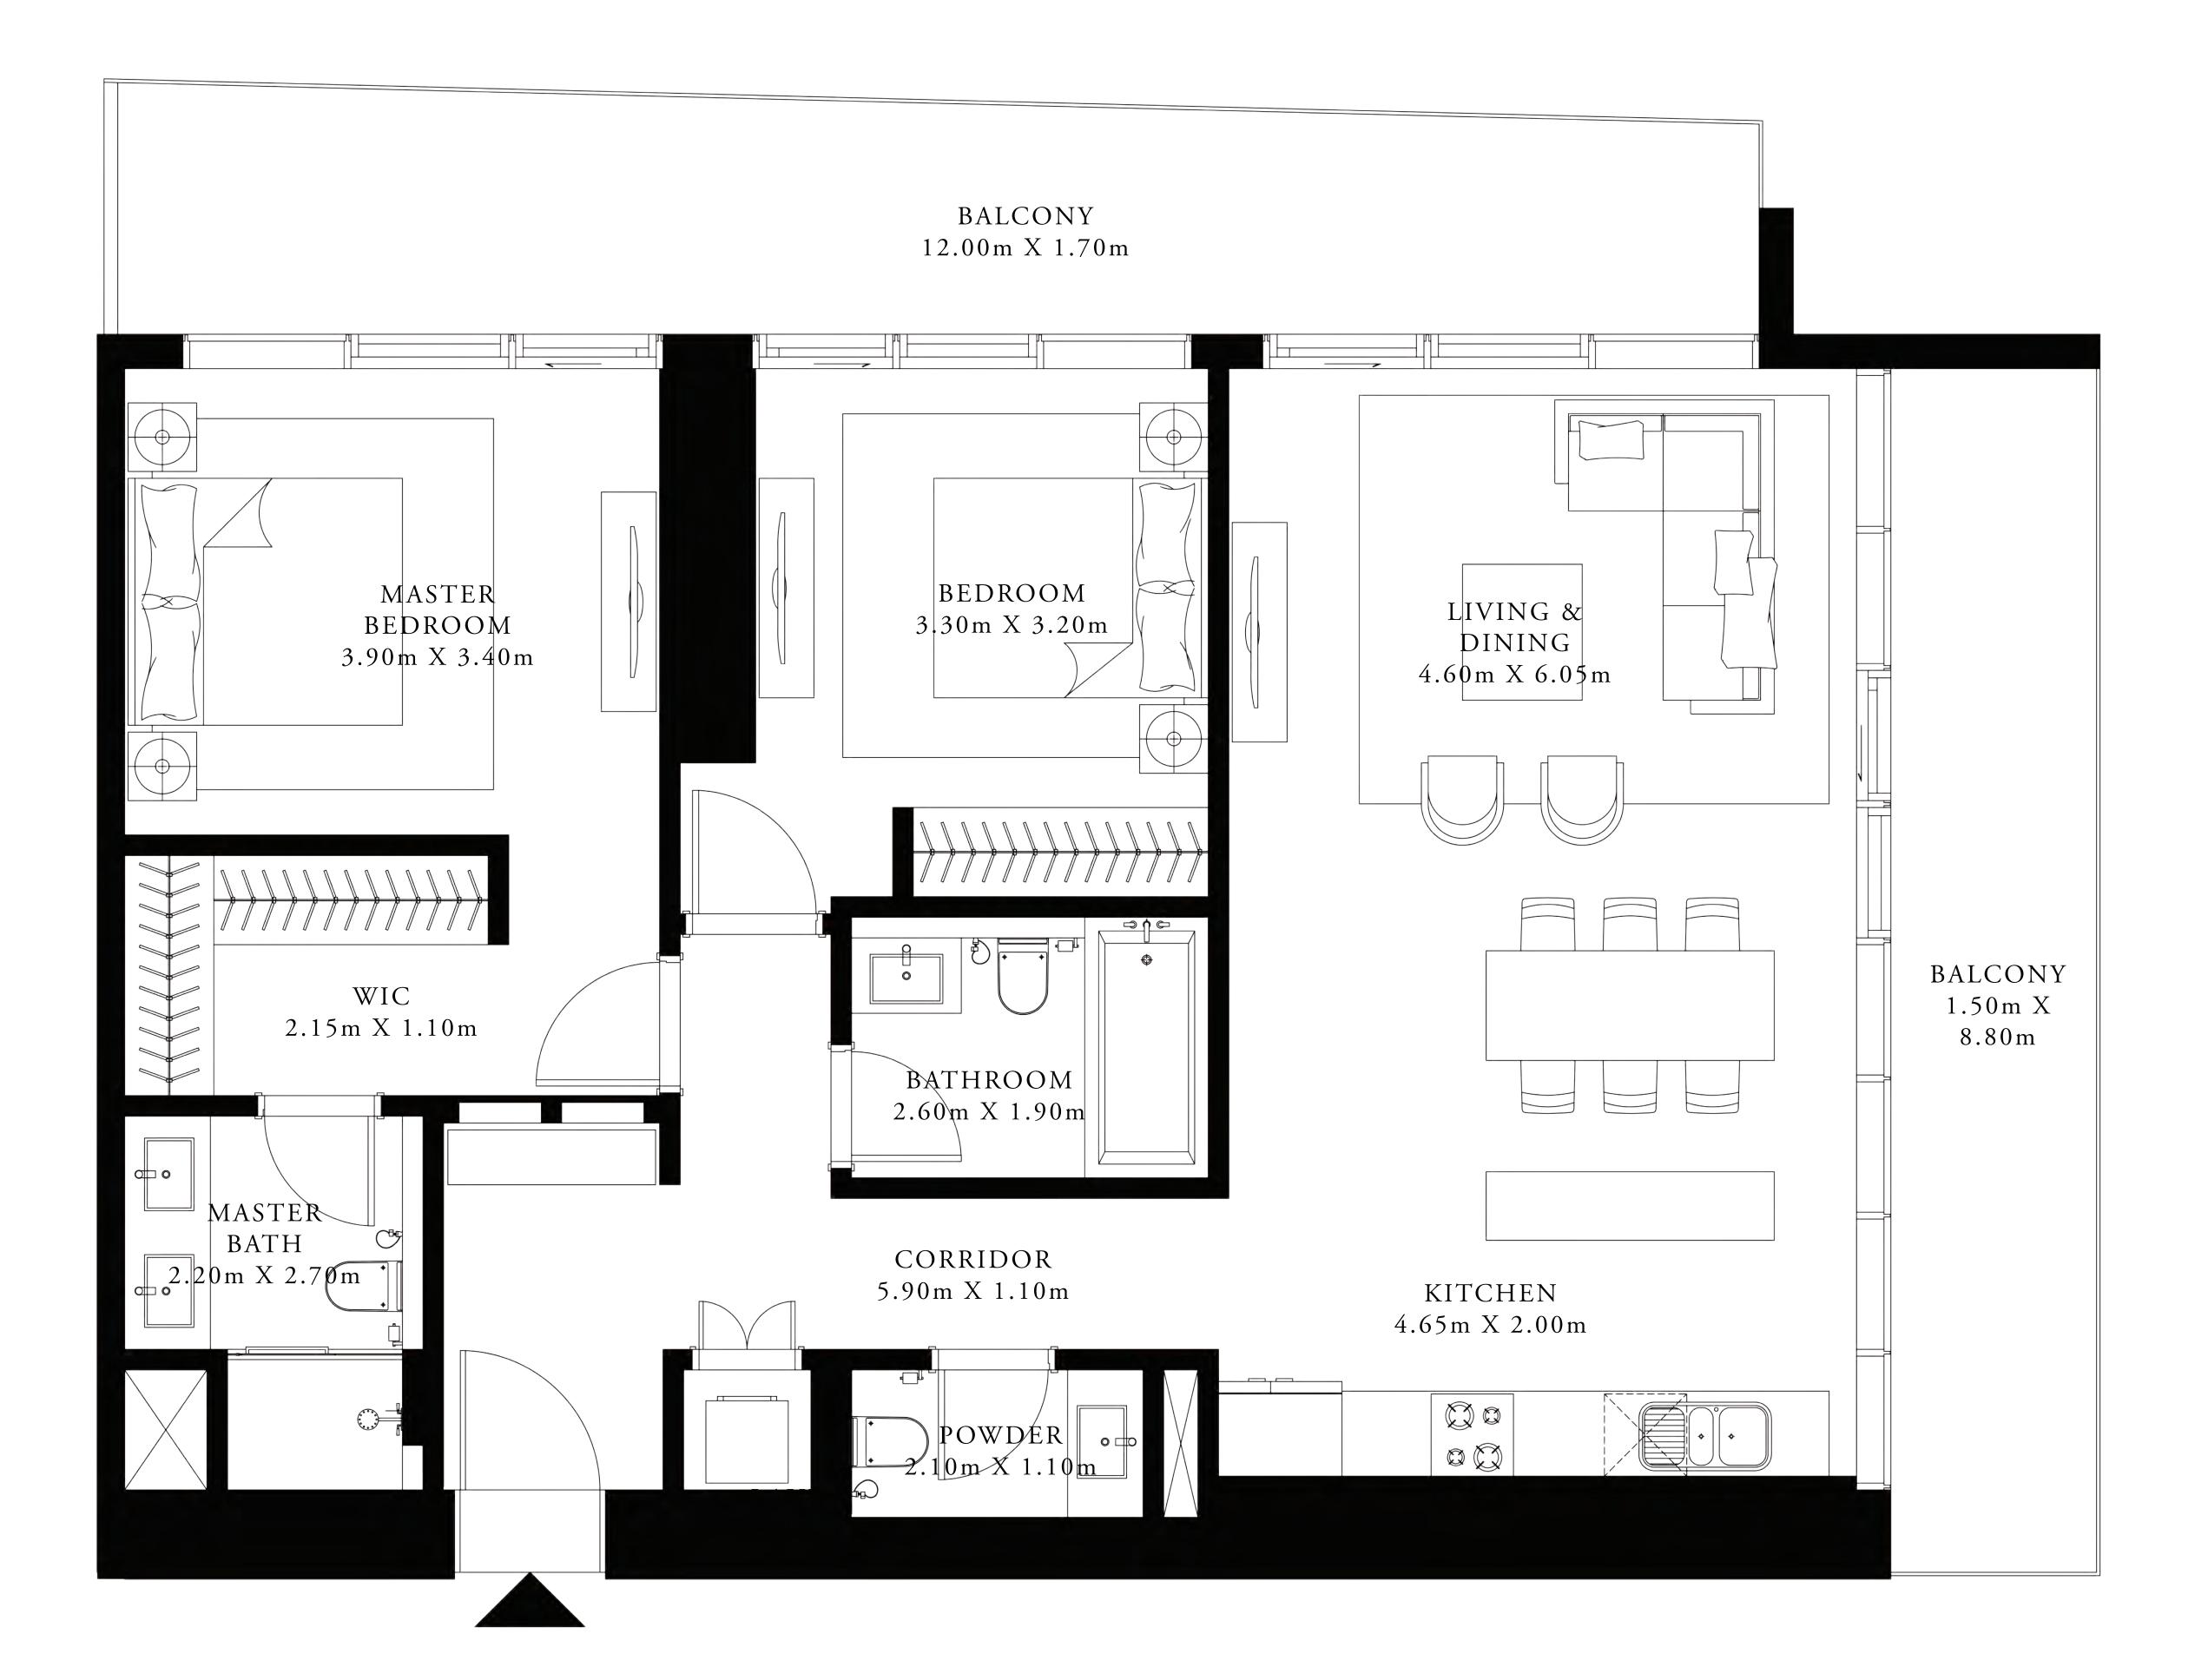

### 2 BEDROOM

UNIT 02 | LEVELS 10 TO 17

SUITE AREA

1153.78 SQ.FT.

BALCONY AREA 387.93 to 244.88 SQ.FT. 36.04 to 22.75 SQ.M.

TOTAL AREA

1541.71 to 1398.66 SQ.FT.