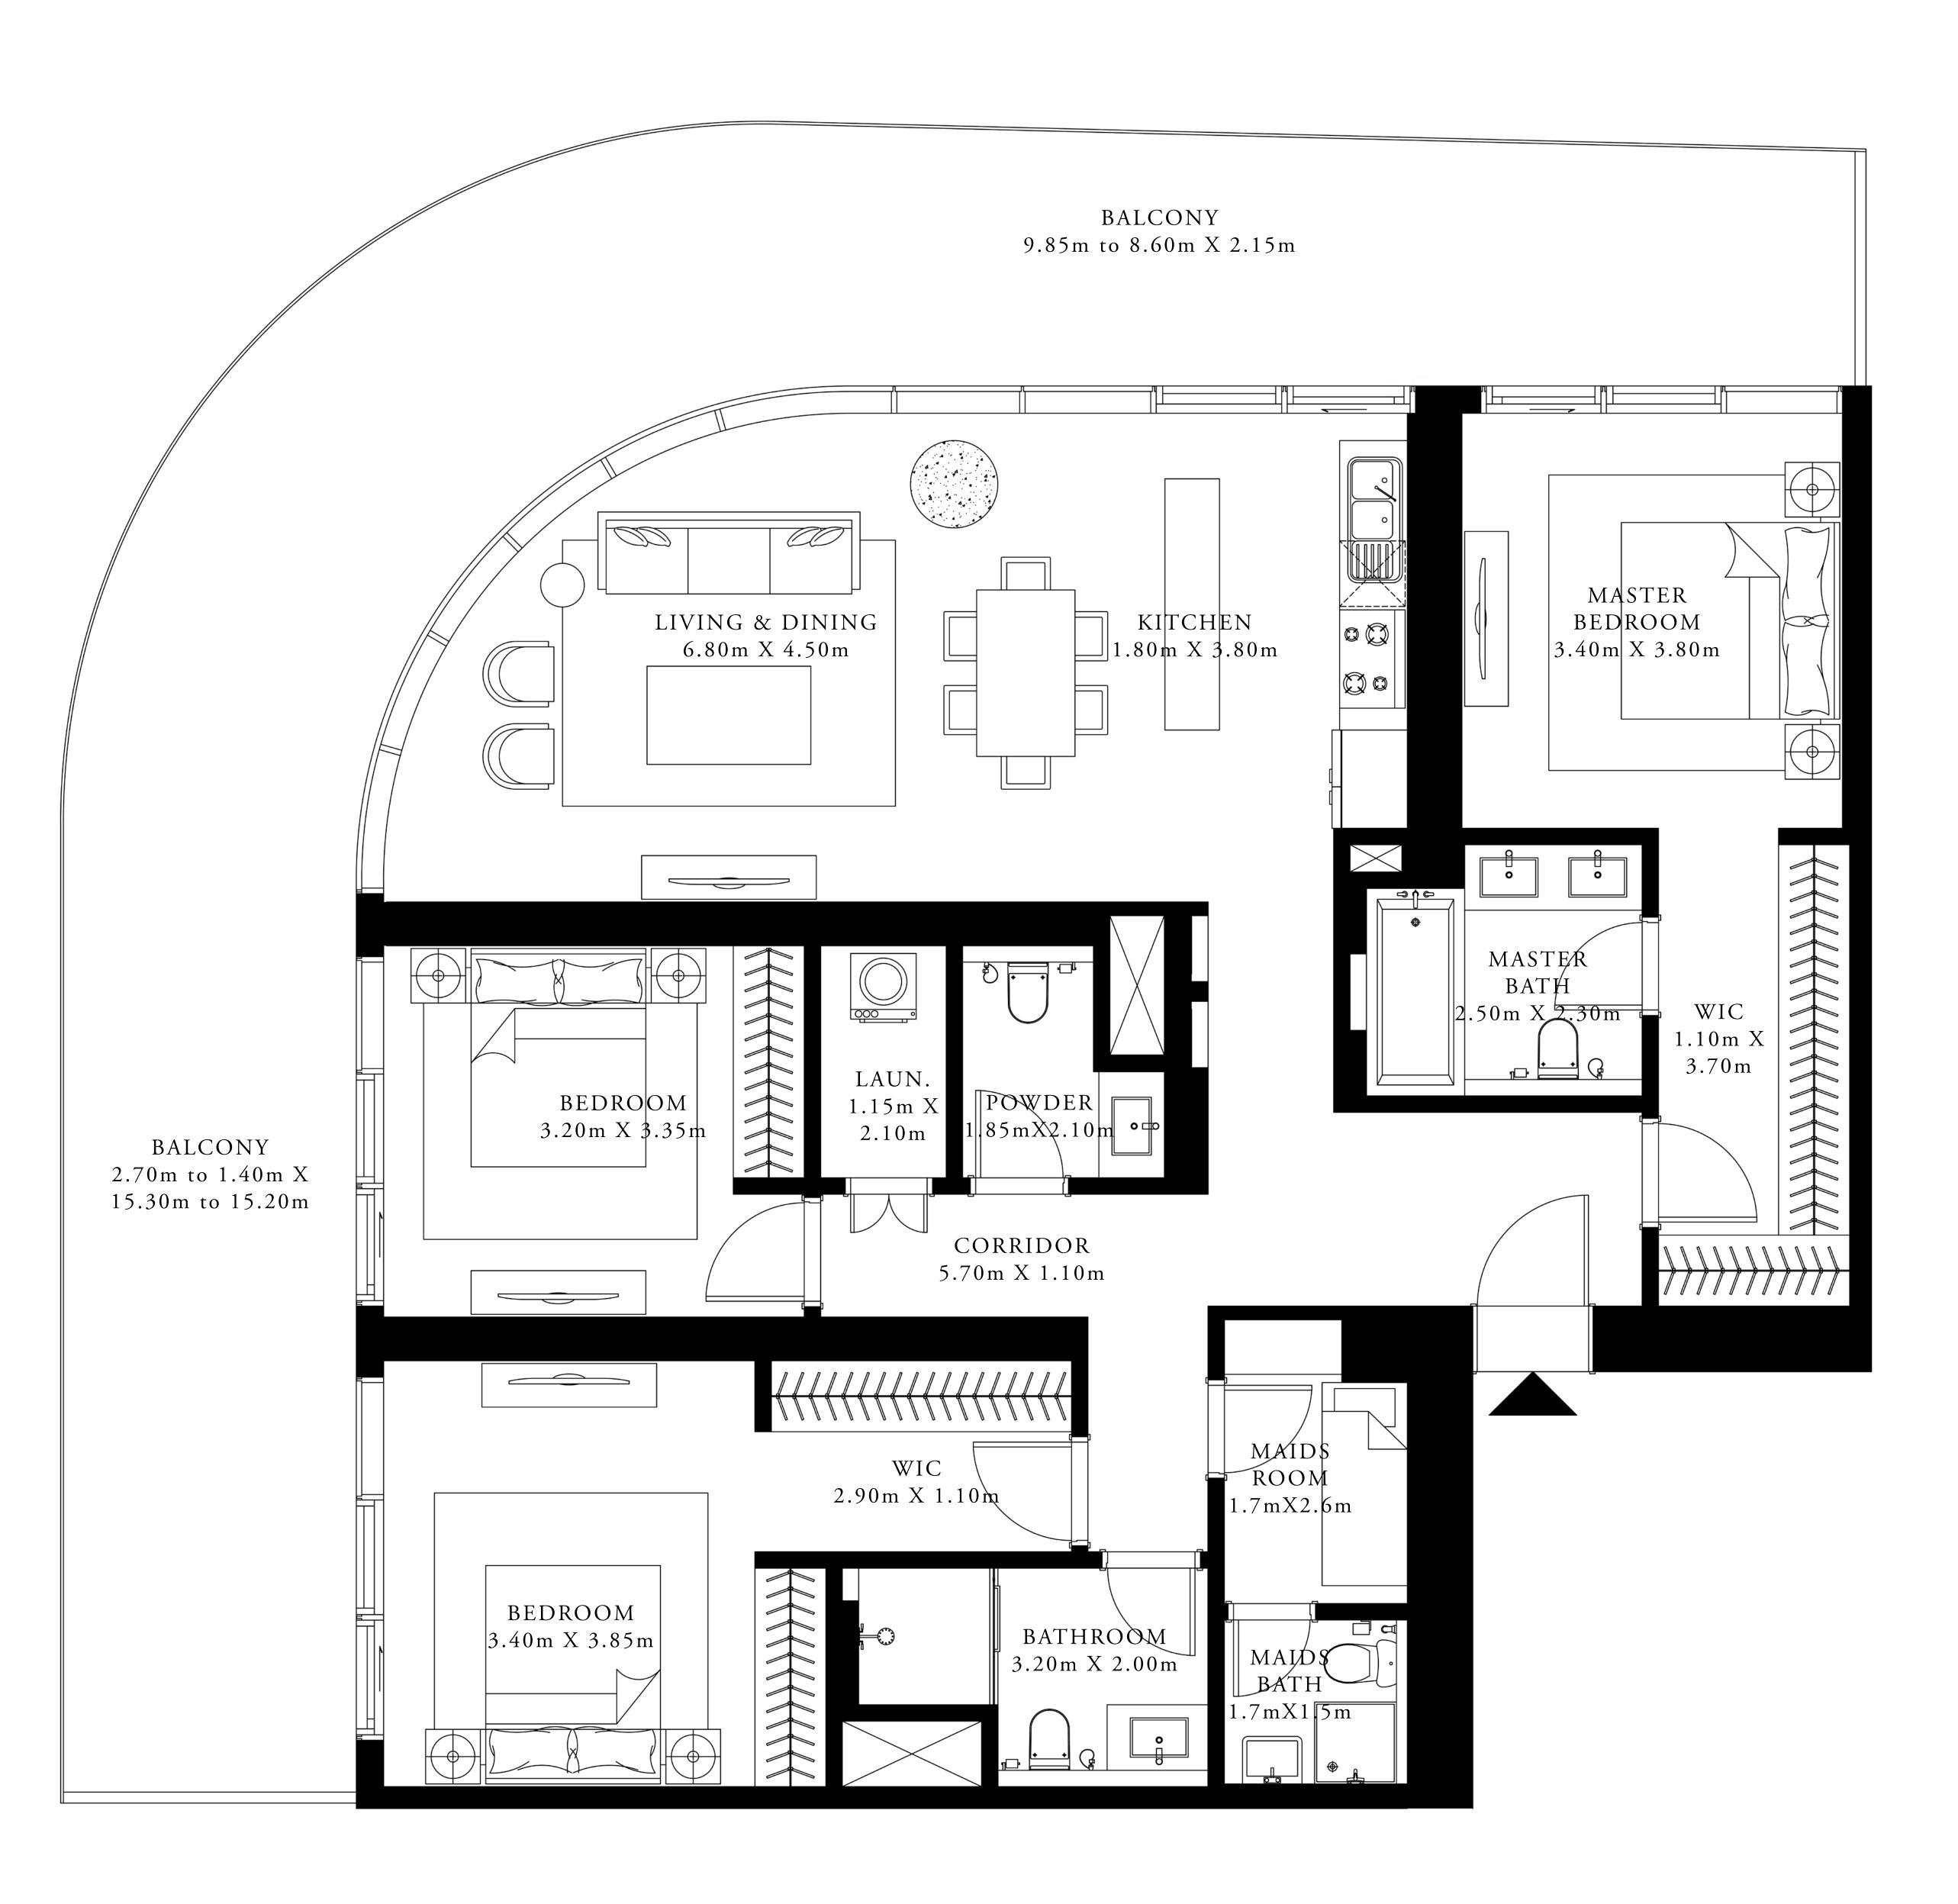

### 2 BEDROOM

UNIT 01 | LEVELS 02 TO 09

SUITE AREA

1159.92 SQ.FT.

151.66 SQ.FT.

BALCONY AREA

TOTAL AREA

1311.58 SQ.FT.

### KEY PLAN LEVEL 02-09

/ alterations, at it's absolute discretion, without any liability whatsoever.

107.76 SQ.M.

14.09 SQ.M.

121.85 SQ.M.

KEY SECTION-T1

FLOOR PLAN 1. All dimensions are in imperial and metric, and measured from finish to finish excluding construction tolerances. 2. All materials, dimensions, and drawings are approximate only. 3. Information is subject to change without notice, at developer's absolute discretion. 4. Actual area may vary from the stated area. 5. Drawings not to scale. 6. All images used are for illustrative purposes only and do not represent the actual size, features, specifications, fittings, and furnishings. 7. The developer reserves the right to make revisions