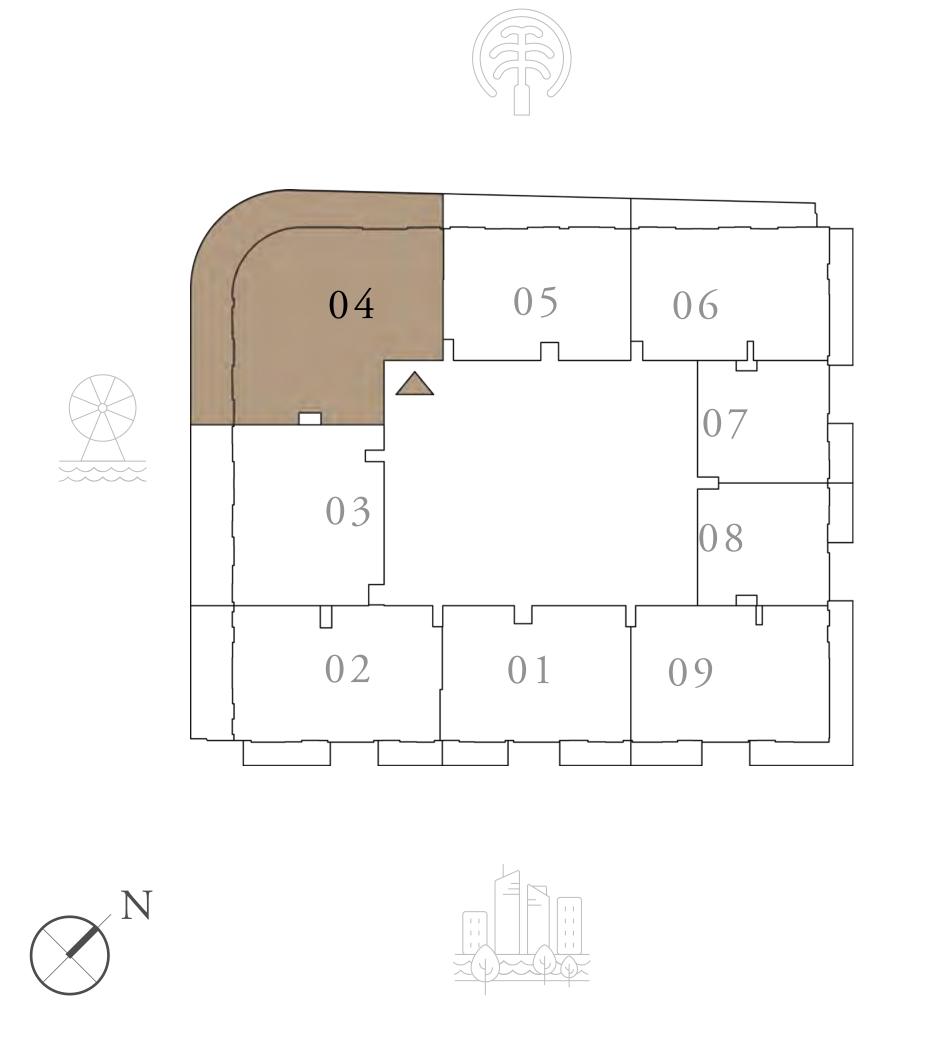

### 3 BEDROOM

UNIT 04 | LEVELS 02 TO 09

SUITE AREA

1657.97 SQ.FT.

BALCONY AREA 755.09 to 541.10 SQ.FT. 70.15 to 50.27 SQ.M.

TOTAL AREA

2413.06 to 2199.07 SQ.FT.

#### KEY PLAN LEVEL 02-09

FLOOR PLAN 1. All dimensions are in imperial and metric, and measured from finish to finish excluding construction tolerances. 2. All materials, dimensions, and drawings are approximate only. 3. Information is subject to change without notice, at developer's absolute discretion. 4. Actual area may vary from the stated area. 5. Drawings not to scale. 6. All images used are for illustrative purposes only and do not represent the actual size, features, specifications, fittings, and furnishings. 7. The developer reserves the right to make revisions / alterations, at it's absolute discretion, without any liability whatsoever.