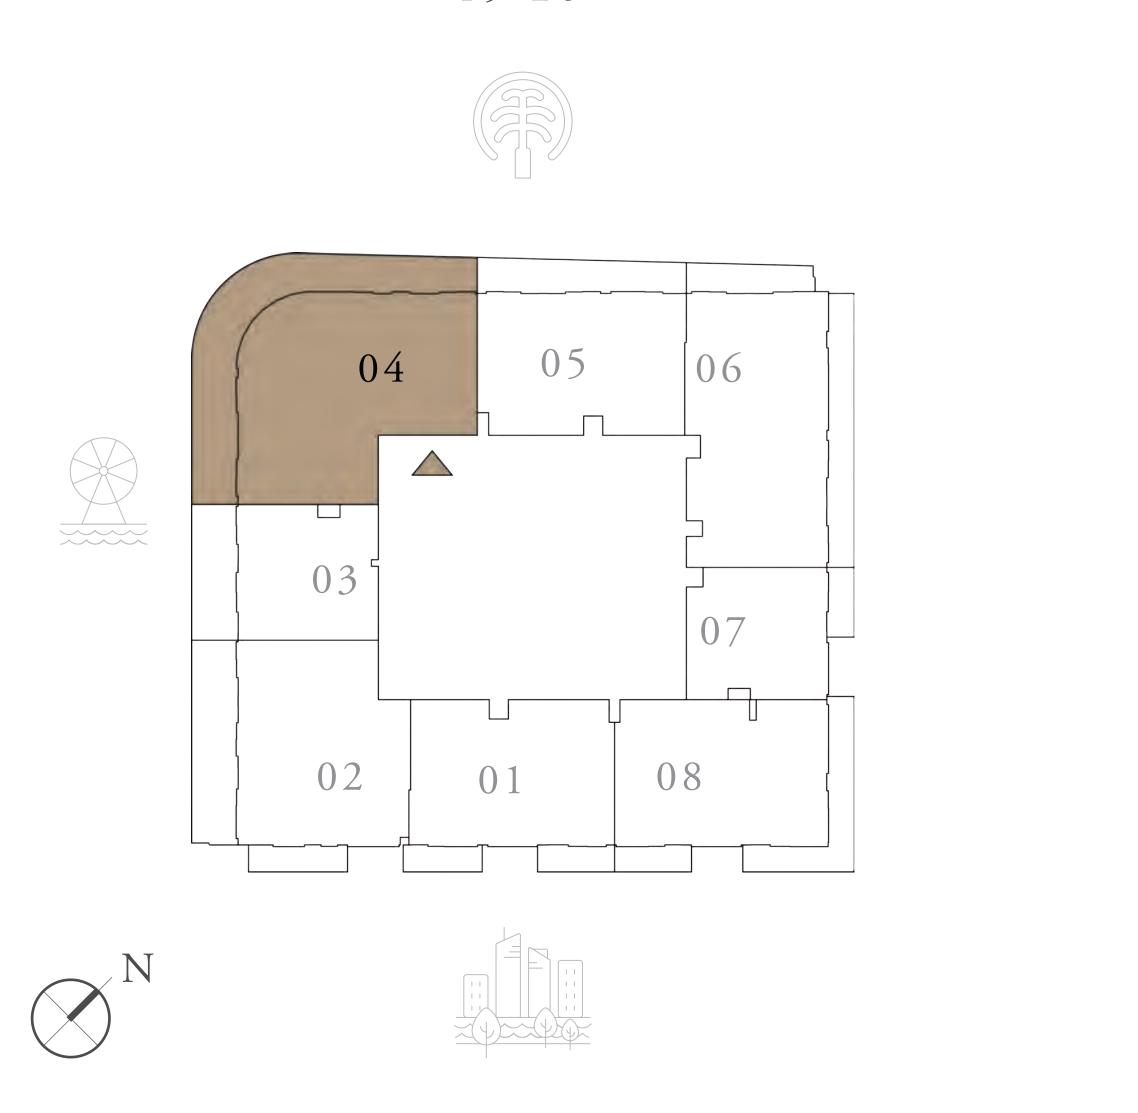

### 3 BEDROOM

UNIT 04 | LEVELS 02 TO 09

SUITE AREA

1657.97 SQ.FT.

BALCONY AREA 755.09 to 541.10 SQ.FT. 70.15 to 50.27 SQ.M.

TOTAL AREA

2413.06 to 2199.07 SQ.FT.

#### KEY PLAN LEVEL 02-09

FLOOR PLAN 1. All dimensions are in imperial and metric, and measured from finish to finish excluding construction tolerances. 2. All materials, dimensions, and drawings are approximate only. 3. Information is subject to change without notice, at developer's absolute discretion. 4. Actual area may vary from the stated area. 5. Drawings not to scale. 6. All images used are for illustrative purposes only and do not represent the actual size, features, specifications, fittings, and furnishings. 7. The developer reserves the right to make revisions / alterations, at it's absolute discretion, without any liability whatsoever.

Шě \_\_\_\_ I \_`— —  $\overline{}$ TIER DI

\_\_\_\_ ഹ

154.03 SQ.M.

224.18 to 204.30 SQ.M.

 $-\frac{36}{35}$  $F^{\infty}$  29 28 27 \_\_\_\_\_  $\sim$ K ГЛ ΓI ------\_\_\_\_\_  $\square$  $\bigcirc$ Η \_\_\_\_\_ \_\_\_ 

KEY SECTION-T1

PALM ISLAND

AT EMAAR BEACHFRONT

TOWER 1