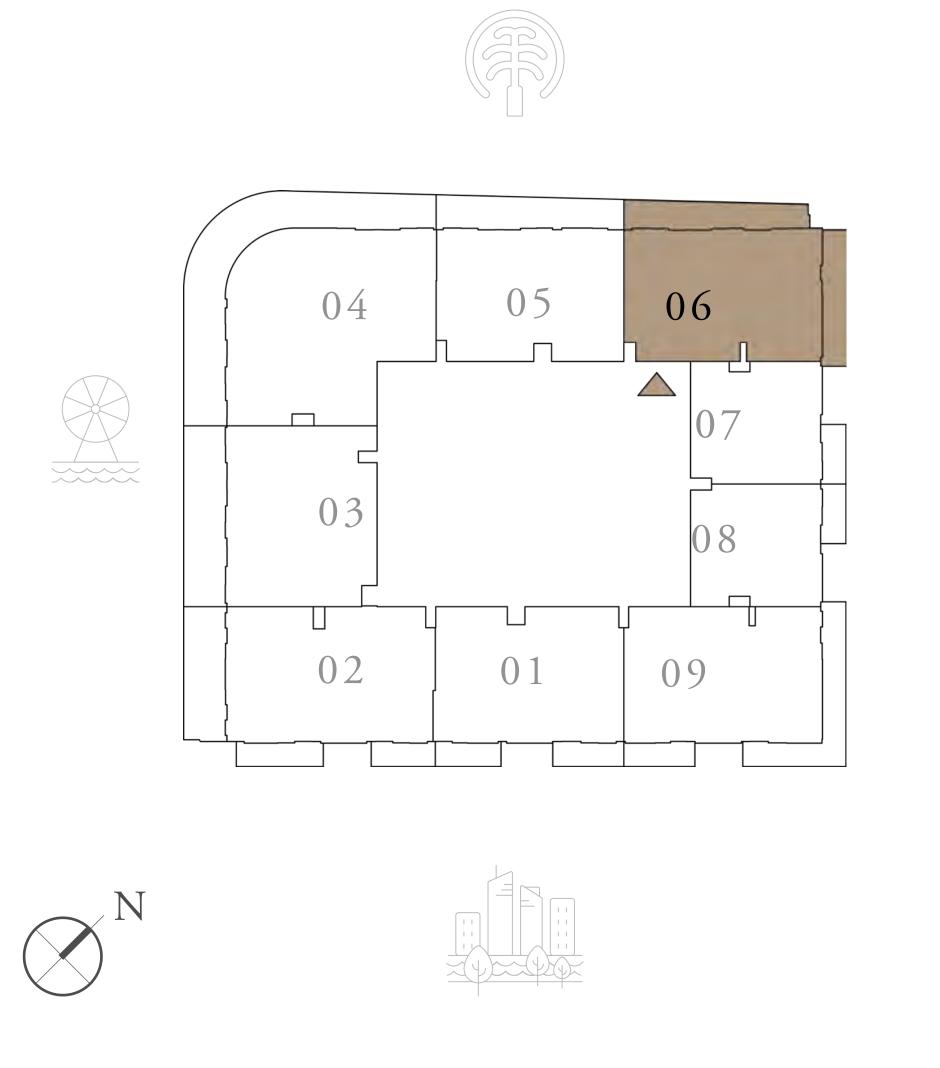

### 2 BEDROOM

UNIT 06 | LEVELS 02 TO 09

SUITE AREA

1190.27 SQ.FT.

BALCONY AREA

378.57 SQ.FT.

TOTAL AREA

1568.84 SQ.FT.

#### KEY PLAN LEVEL 02-09

H TIER Ε Ц. \_`— —  $\overline{}$ TIER 11 9 IOU \_\_\_

ഹ

/ alterations, at it's absolute discretion, without any liability whatsoever.

110.58 SQ.M.

35.17 SQ.M.

145.75 SQ.M.

KEY SECTION-T1

FLOOR PLAN 1. All dimensions are in imperial and metric, and measured from finish to finish excluding construction tolerances. 2. All materials, dimensions, and drawings are approximate only. 3. Information is subject to change without notice, at developer's absolute discretion. 4. Actual area may vary from the stated area. 5. Drawings not to scale. 6. All images used are for illustrative purposes only and do not represent the actual size, features, specifications, fittings, and furnishings. 7. The developer reserves the right to make revisions