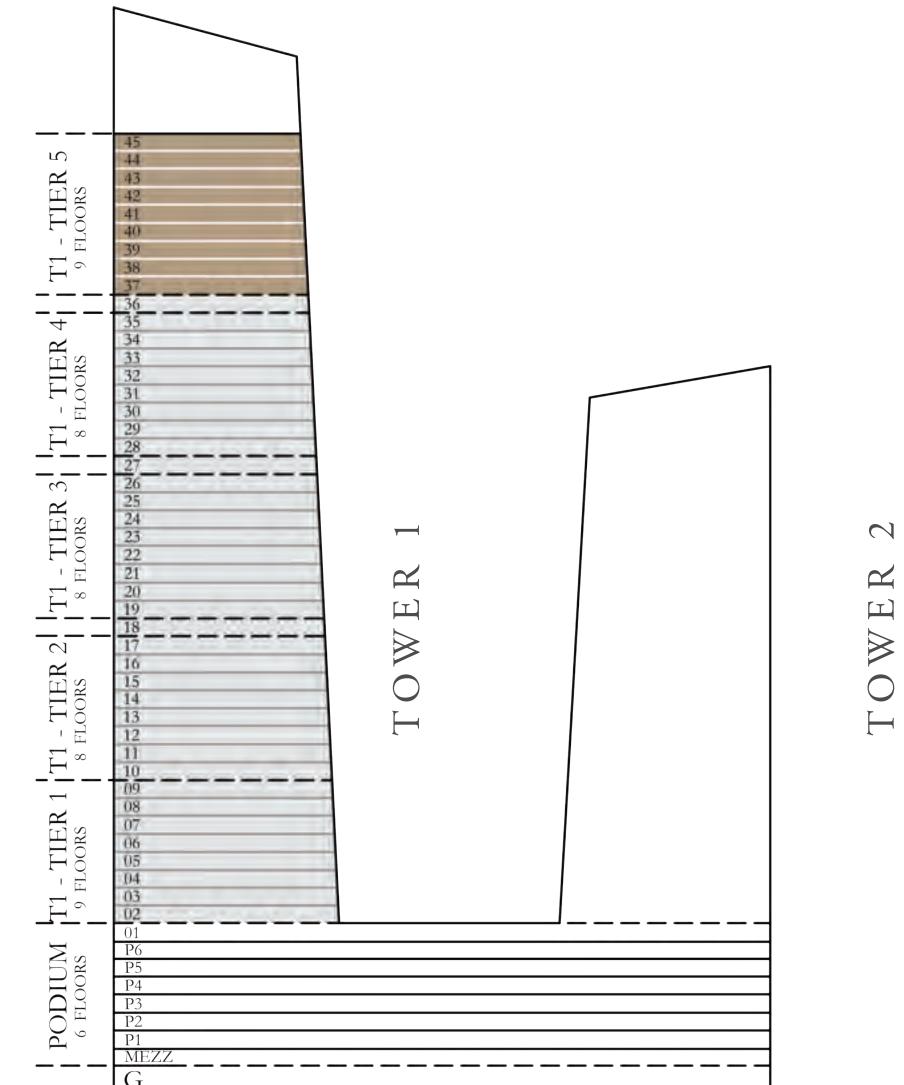

### AT EMAAR BEACHFRONT

TIER 1

GRAND BLEU TOWER

AT EMAAR BEACHFRONT

TOWER 1

TIER Ц. \_`— —  $\overline{}$ TIER  $[1]_{9}$ IOU

S

118.76 SQ.M.

158.44 to 145.17 SQ.M.

KEY SECTION-T1

BALCONY BALCONY 5.65m to 4.40m X 1.50m 4.10m X 1.50m MASTER BEDROOM BEDROOM 3.45m X 3.20m 3.45m X 3.40m WIC 2.00m X 1.10m BATHROOM 2.60m X 1.75m CORRIDOR 6.05m X 1.10m  $\begin{array}{c|c}
L & UN. \\
0 & mX \\
1 & m
\end{array}$   $\begin{array}{c}
POWDER \\
2.15m & X \\
1.25m
\end{array}$ 

Шě \_\_\_\_ I \_`— —  $\overline{}$ TIER DI

\_\_\_\_ ഹ

154.03 SQ.M.

224.18 to 204.30 SQ.M.

 $-\frac{36}{35}$  $F^{\infty}$  29 28 27 \_\_\_\_\_  $\sim$ K ГЛ ΓI ------\_\_\_\_\_  $\square$  $\bigcirc$ Η \_\_\_\_\_ \_\_\_ 

TIER

\_\_\_\_

157.46 SQ.M.

70.58 to 50.82 SQ.M.

2454.61 to 2241.91 SQ.FT. 228.04 to 208.28 SQ.M.

 $-\frac{37}{36}$ \_\_\_\_\_\_  $\sim$ K K ΓŢ E \_\_\_\_\_ 10 \_ \_ \_ \_ \_ \_ \_ \_  $\square$  $\ge$  $\bigcirc$ Η \_\_\_\_\_ -`----<u>H</u><sub>6</sub> \_ \_ \_ | \_\_\_\_\_