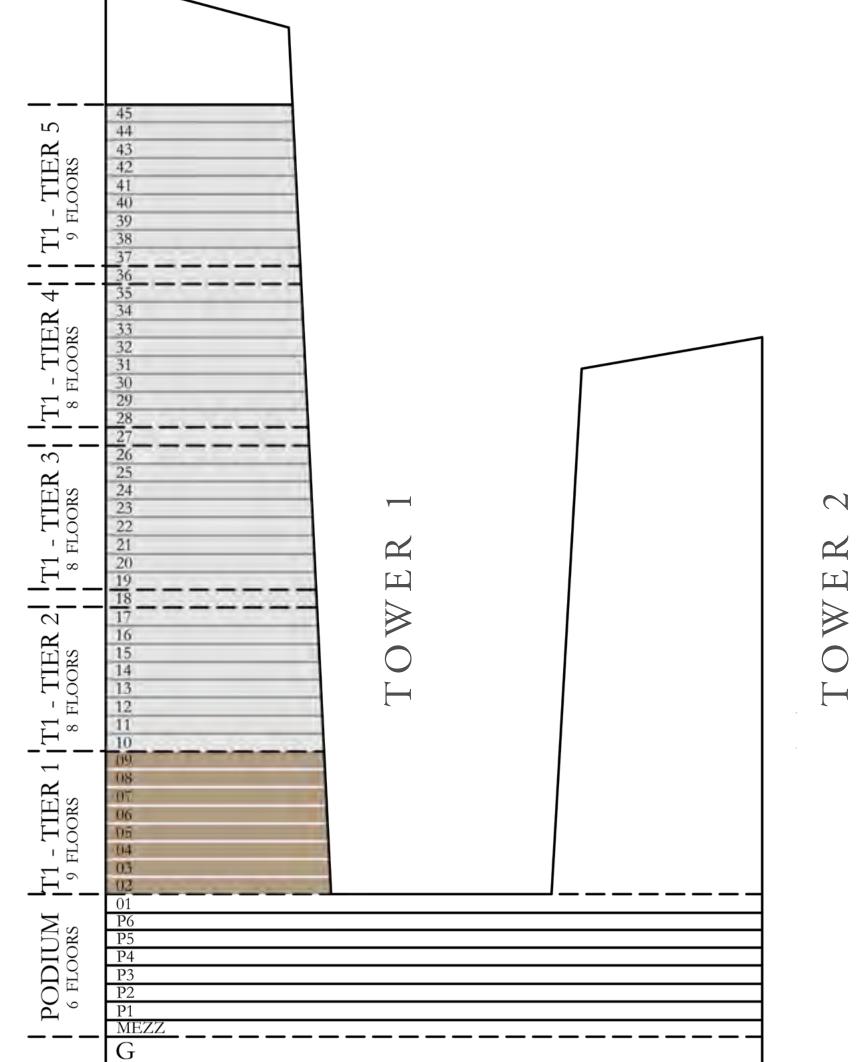

### AT EMAAR BEACHFRONT

TIER 1

GRAND BLEU TOWER

AT EMAAR BEACHFRONT

TOWER 1

### 2 BEDROOM

UNIT 01 | LEVELS 02 TO 09

SUITE AREA

1159.92 SQ.FT.

151.66 SQ.FT.

BALCONY AREA

TOTAL AREA

1311.58 SQ.FT.

### KEY PLAN LEVEL 02-09

/ alterations, at it's absolute discretion, without any liability whatsoever.

107.76 SQ.M.

14.09 SQ.M.

121.85 SQ.M.

KEY SECTION-T1

FLOOR PLAN 1. All dimensions are in imperial and metric, and measured from finish to finish excluding construction tolerances. 2. All materials, dimensions, and drawings are approximate only. 3. Information is subject to change without notice, at developer's absolute discretion. 4. Actual area may vary from the stated area. 5. Drawings not to scale. 6. All images used are for illustrative purposes only and do not represent the actual size, features, specifications, fittings, and furnishings. 7. The developer reserves the right to make revisions

TIER Ц. \_`— —  $\overline{}$ TIER  $[1]_{9}$ IOU

S

118.76 SQ.M.

158.44 to 145.17 SQ.M.

KEY SECTION-T1

BALCONY BALCONY 5.65m to 4.40m X 1.50m 4.10m X 1.50m MASTER BEDROOM BEDROOM 3.45m X 3.20m 3.45m X 3.40m WIC 2.00m X 1.10m BATHROOM 2.60m X 1.75m CORRIDOR 6.05m X 1.10m  $\begin{array}{c|c}
L & UN. \\
0 & mX \\
1 & m
\end{array}$   $\begin{array}{c}
POWDER \\
2.15m & X \\
1.25m
\end{array}$ 

Шě \_\_\_\_ I \_`— —  $\overline{}$ TIER DI

\_\_\_\_ ഹ

154.03 SQ.M.

224.18 to 204.30 SQ.M.

 $-\frac{36}{35}$  $F^{\infty}$  29 28 27 \_\_\_\_\_  $\sim$ K ГЛ ΓI ------\_\_\_\_\_  $\square$  $\bigcirc$ Η \_\_\_\_\_ \_\_\_ 

## TIER 2

## TIER 3

## TIER 4

## TIER 5