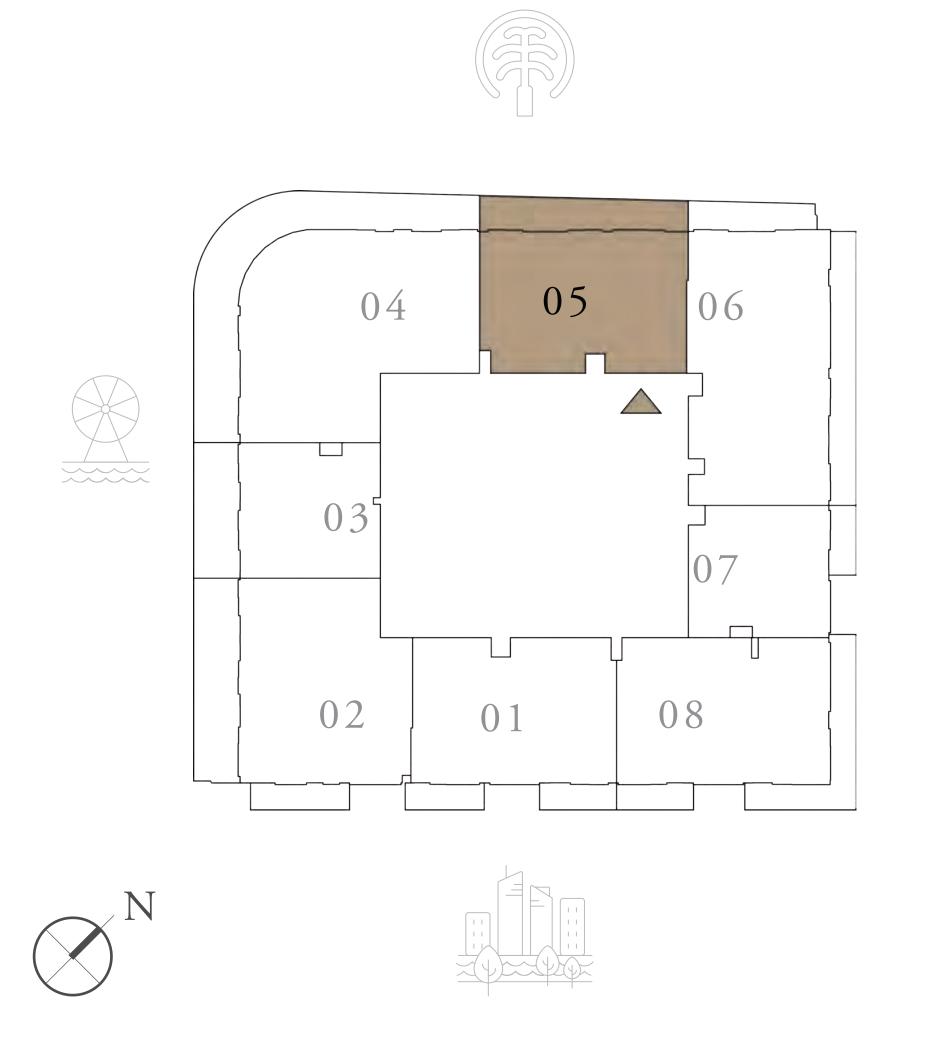

### 2 BEDROOM

UNIT 05 | LEVELS 02 TO 09

SUITE AREA

1115.89 SQ.FT.

272.97 SQ.FT.

BALCONY AREA

TOTAL AREA

1388.86 SQ.FT.

#### KEY PLAN LEVEL 02-09

FLOOR PLAN 1. All dimensions are in imperial and metric, and measured from finish to finish excluding construction tolerances. 2. All materials, dimensions, and drawings are approximate only. 3. Information is subject to change without notice, at developer's absolute discretion. 4. Actual area may vary from the stated area. 5. Drawings not to scale. 6. All images used are for illustrative purposes only and do not represent the actual size, features, specifications, fittings, and furnishings. 7. The developer reserves the right to make revisions / alterations, at it's absolute discretion, without any liability whatsoever.

103.67 SQ.M.

25.36 SQ.M.

129.03 SQ.M.

KEY SECTION-T1

AT EMAAR BEACHFRONT

TOWER 1