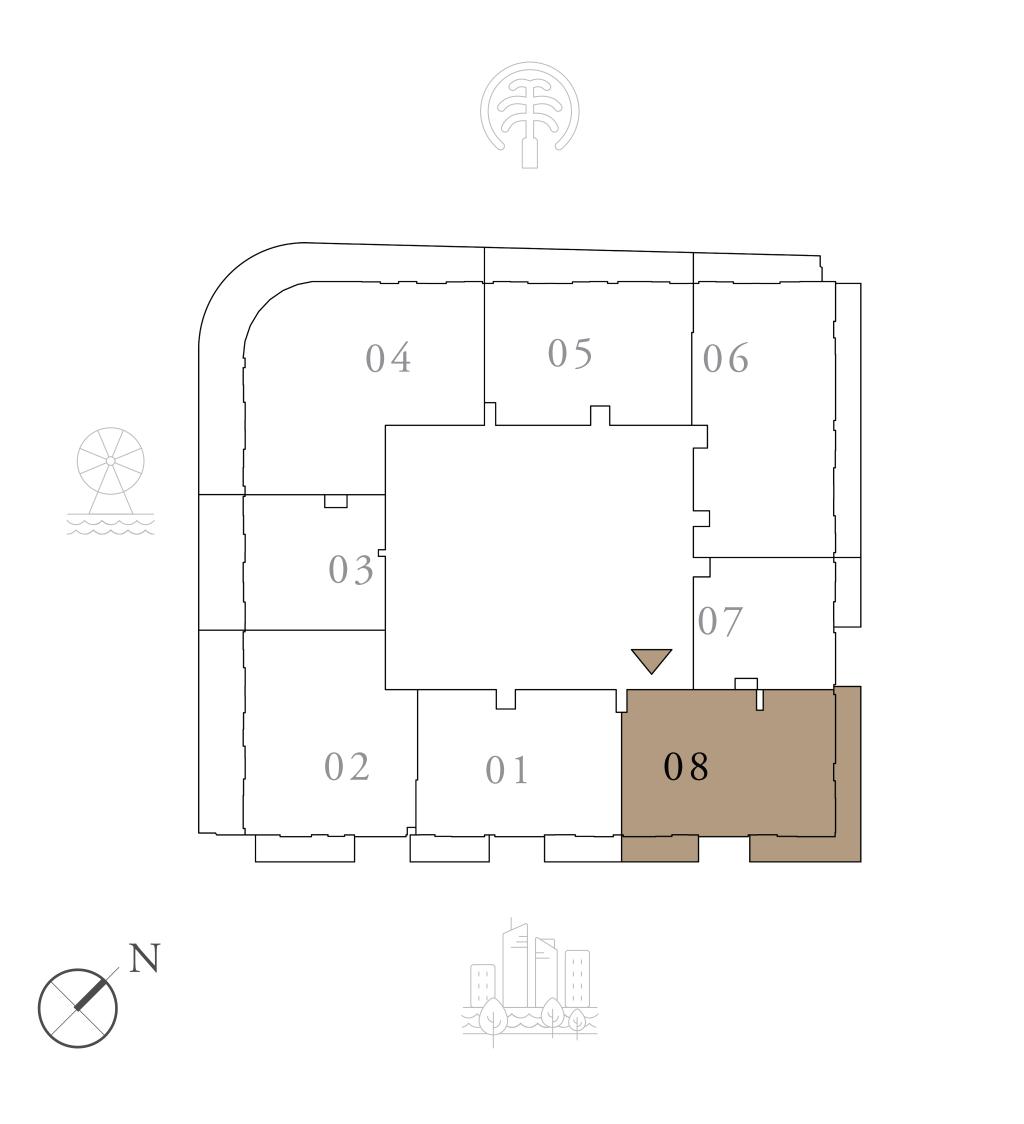

### 1 BEDROOM

UNIT 08 | LEVELS 02 TO 09

SUITE AREA

722.47 SQ.FT.

66.09 SQ.FT.

BALCONY AREA

TOTAL AREA

788.56 SQ.FT.

### KEY PLAN LEVEL 02-09

/ alterations, at it's absolute discretion, without any liability whatsoever.

TIER TIER IΕ E L1 \_`— —  $\overline{}$ TIER 11 9 DI DI

С

67.12 SQ.M.

6.14 SQ.M.

73.26 SQ.M.

KEY SECTION-T1