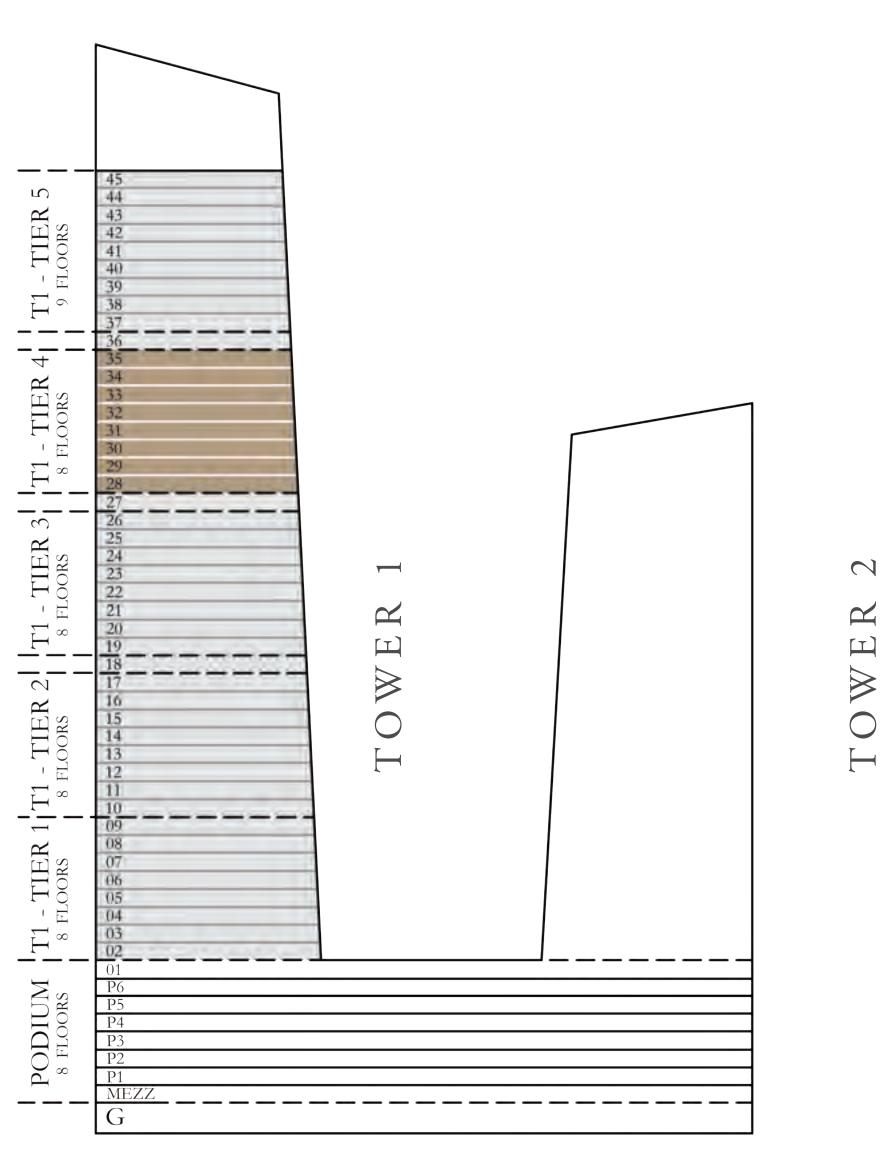

### AT EMAAR BEACHFRONT

TIER 1

GRAND BLEU TOWER

AT EMAAR BEACHFRONT

TOWER 1

TIER Ц. \_`— —  $\overline{}$ TIER  $[1]_{9}$ IOU

S

118.76 SQ.M.

158.44 to 145.17 SQ.M.

KEY SECTION-T1

BALCONY BALCONY 5.65m to 4.40m X 1.50m 4.10m X 1.50m MASTER BEDROOM BEDROOM 3.45m X 3.20m 3.45m X 3.40m WIC 2.00m X 1.10m BATHROOM 2.60m X 1.75m CORRIDOR 6.05m X 1.10m  $\begin{array}{c|c}
L & UN. \\
0 & mX \\
1 & m
\end{array}$   $\begin{array}{c}
POWDER \\
2.15m & X \\
1.25m
\end{array}$ 