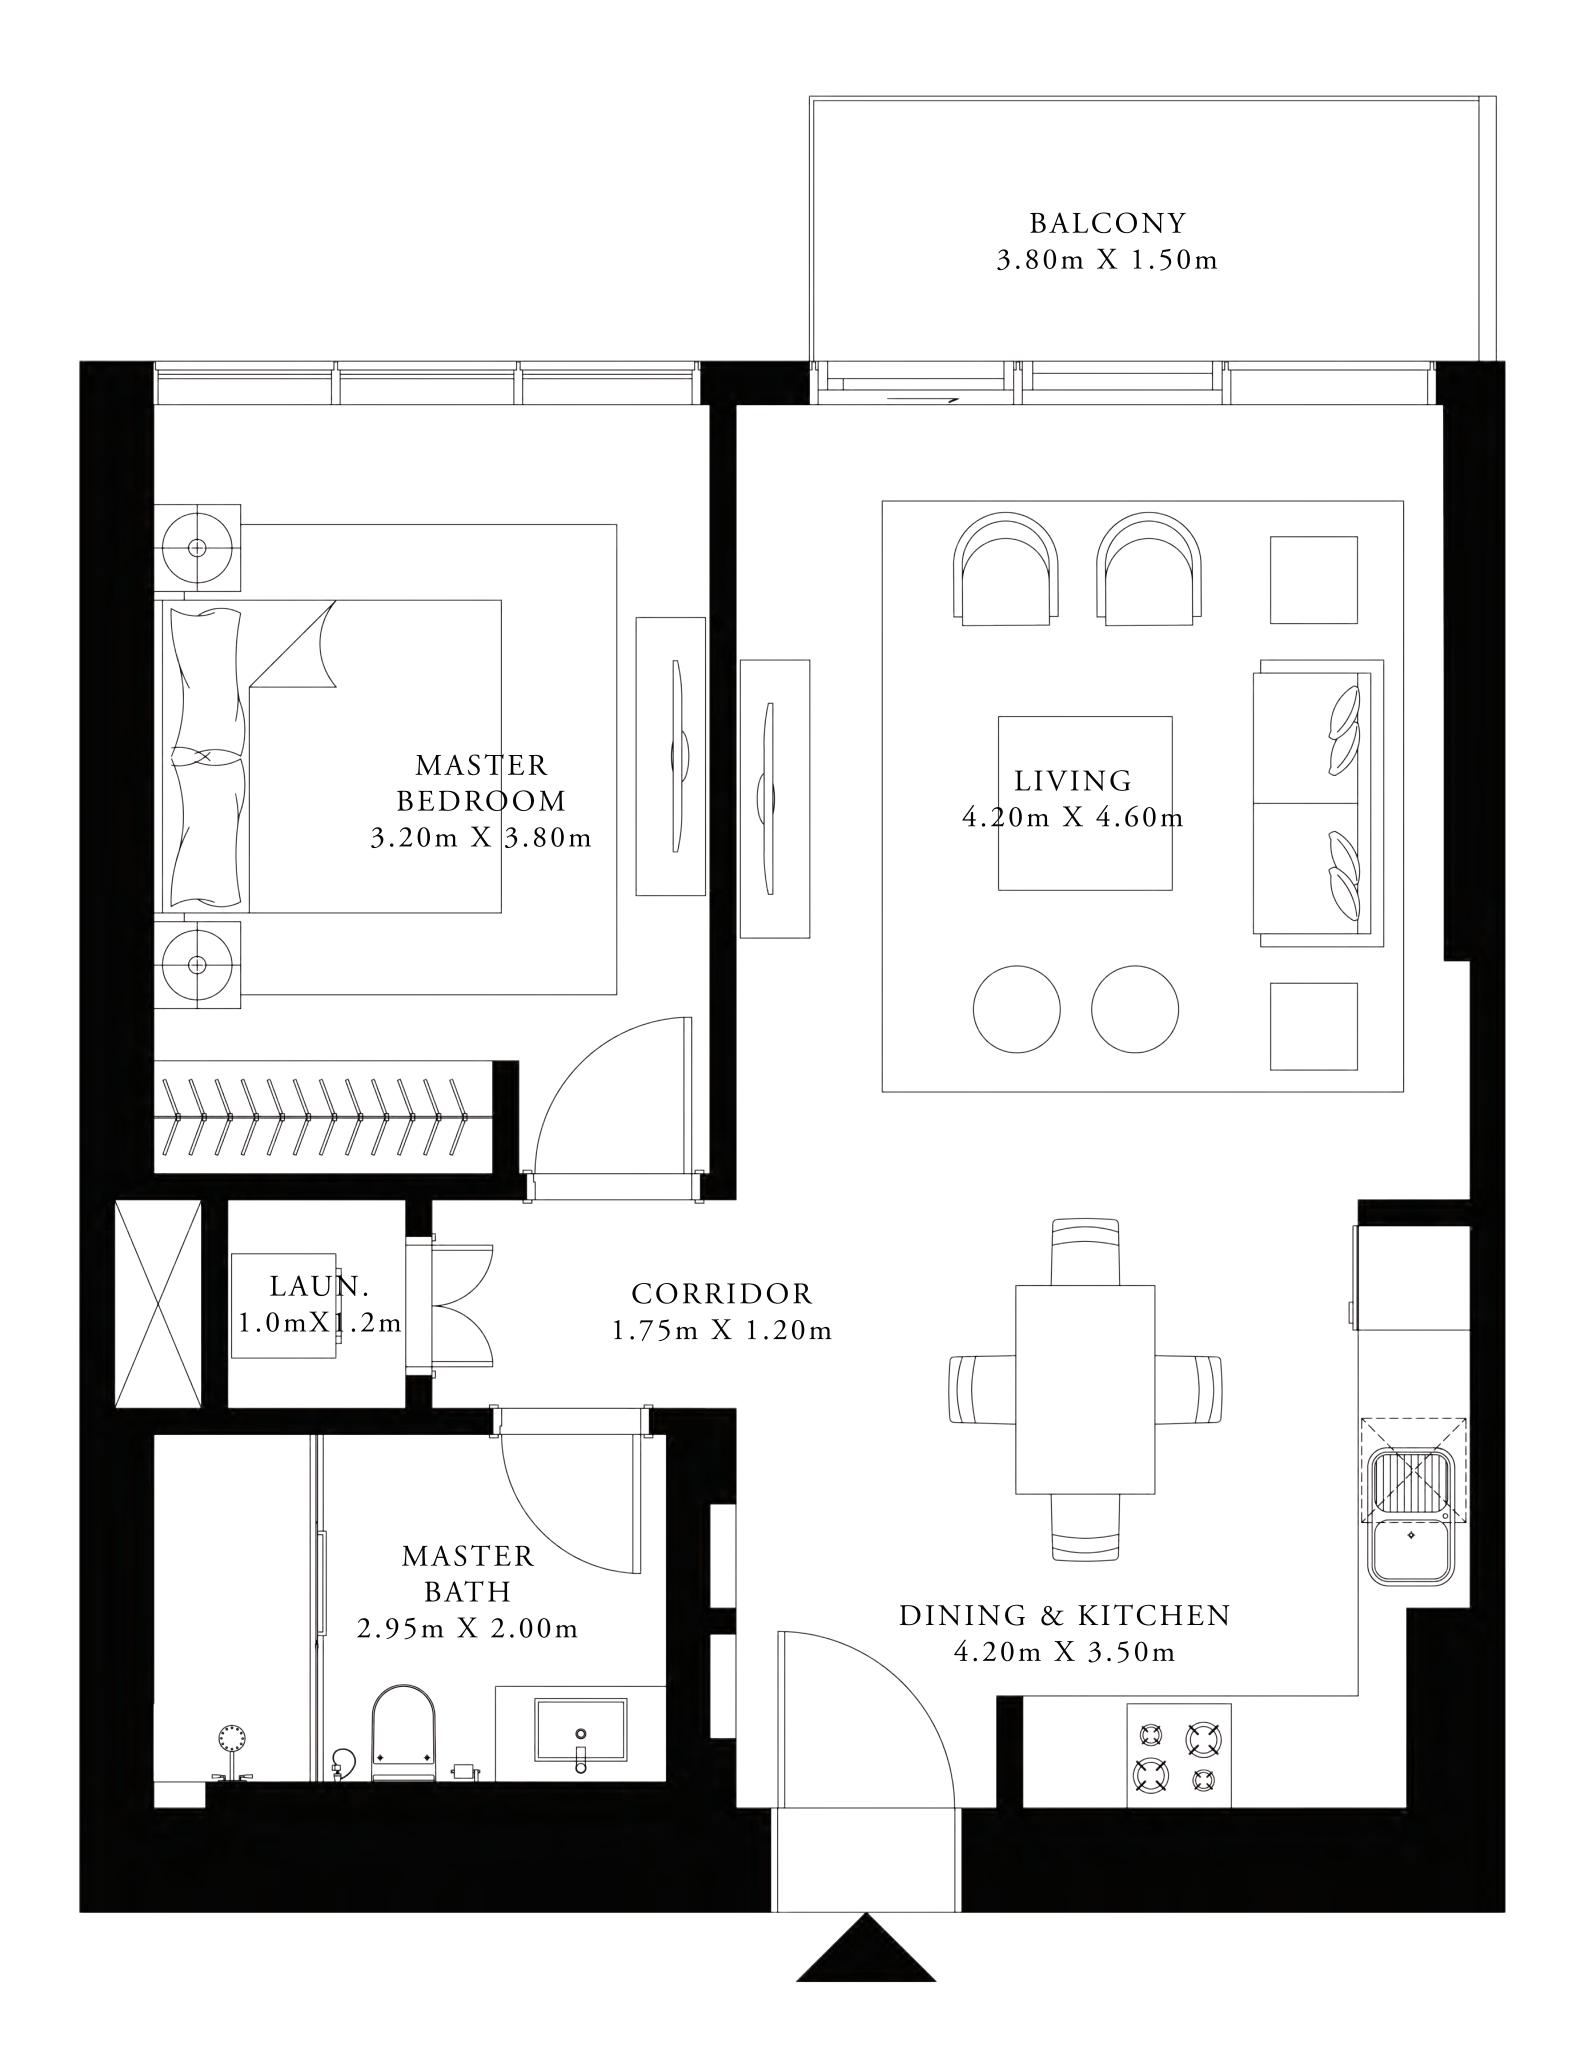

### 1 BEDROOM

UNIT 07 | LEVELS 02 TO 09

SUITE AREA

722.26 SQ.FT.

BALCONY AREA

TOTAL AREA

788.35 SQ.FT.

66.09 SQ.FT.

### KEY PLAN LEVEL 02-09

/ alterations, at it's absolute discretion, without any liability whatsoever.

67.10 SQ.M.

6.14 SQ.M.

73.24 SQ.M.

KEY SECTION-T1

FLOOR PLAN 1. All dimensions are in imperial and metric, and measured from finish to finish excluding construction tolerances. 2. All materials, dimensions, and drawings are approximate only. 3. Information is subject to change without notice, at developer's absolute discretion. 4. Actual area may vary from the stated area. 5. Drawings not to scale. 6. All images used are for illustrative purposes only and do not represent the actual size, features, specifications, fittings, and furnishings. 7. The developer reserves the right to make revisions