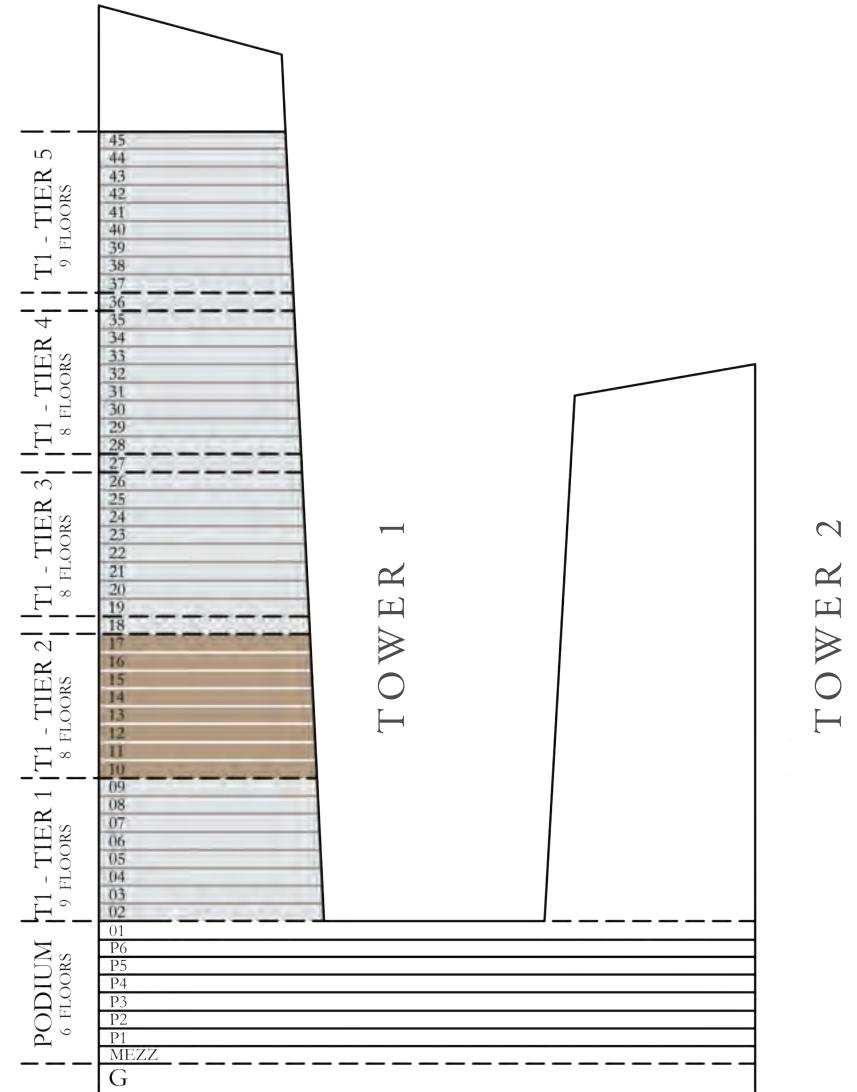

### AT EMAAR BEACHFRONT

TIER 1

GRAND BLEU TOWER

AT EMAAR BEACHFRONT

TOWER 1

TIER Ц. \_`— —  $\overline{}$ TIER  $[1]_{9}$ IOU

S

118.76 SQ.M.

158.44 to 145.17 SQ.M.

KEY SECTION-T1

BALCONY BALCONY 5.65m to 4.40m X 1.50m 4.10m X 1.50m MASTER BEDROOM BEDROOM 3.45m X 3.20m 3.45m X 3.40m WIC 2.00m X 1.10m BATHROOM 2.60m X 1.75m CORRIDOR 6.05m X 1.10m  $\begin{array}{c|c}
L & UN. \\
0 & mX \\
1 & m
\end{array}$   $\begin{array}{c}
POWDER \\
2.15m & X \\
1.25m
\end{array}$ 