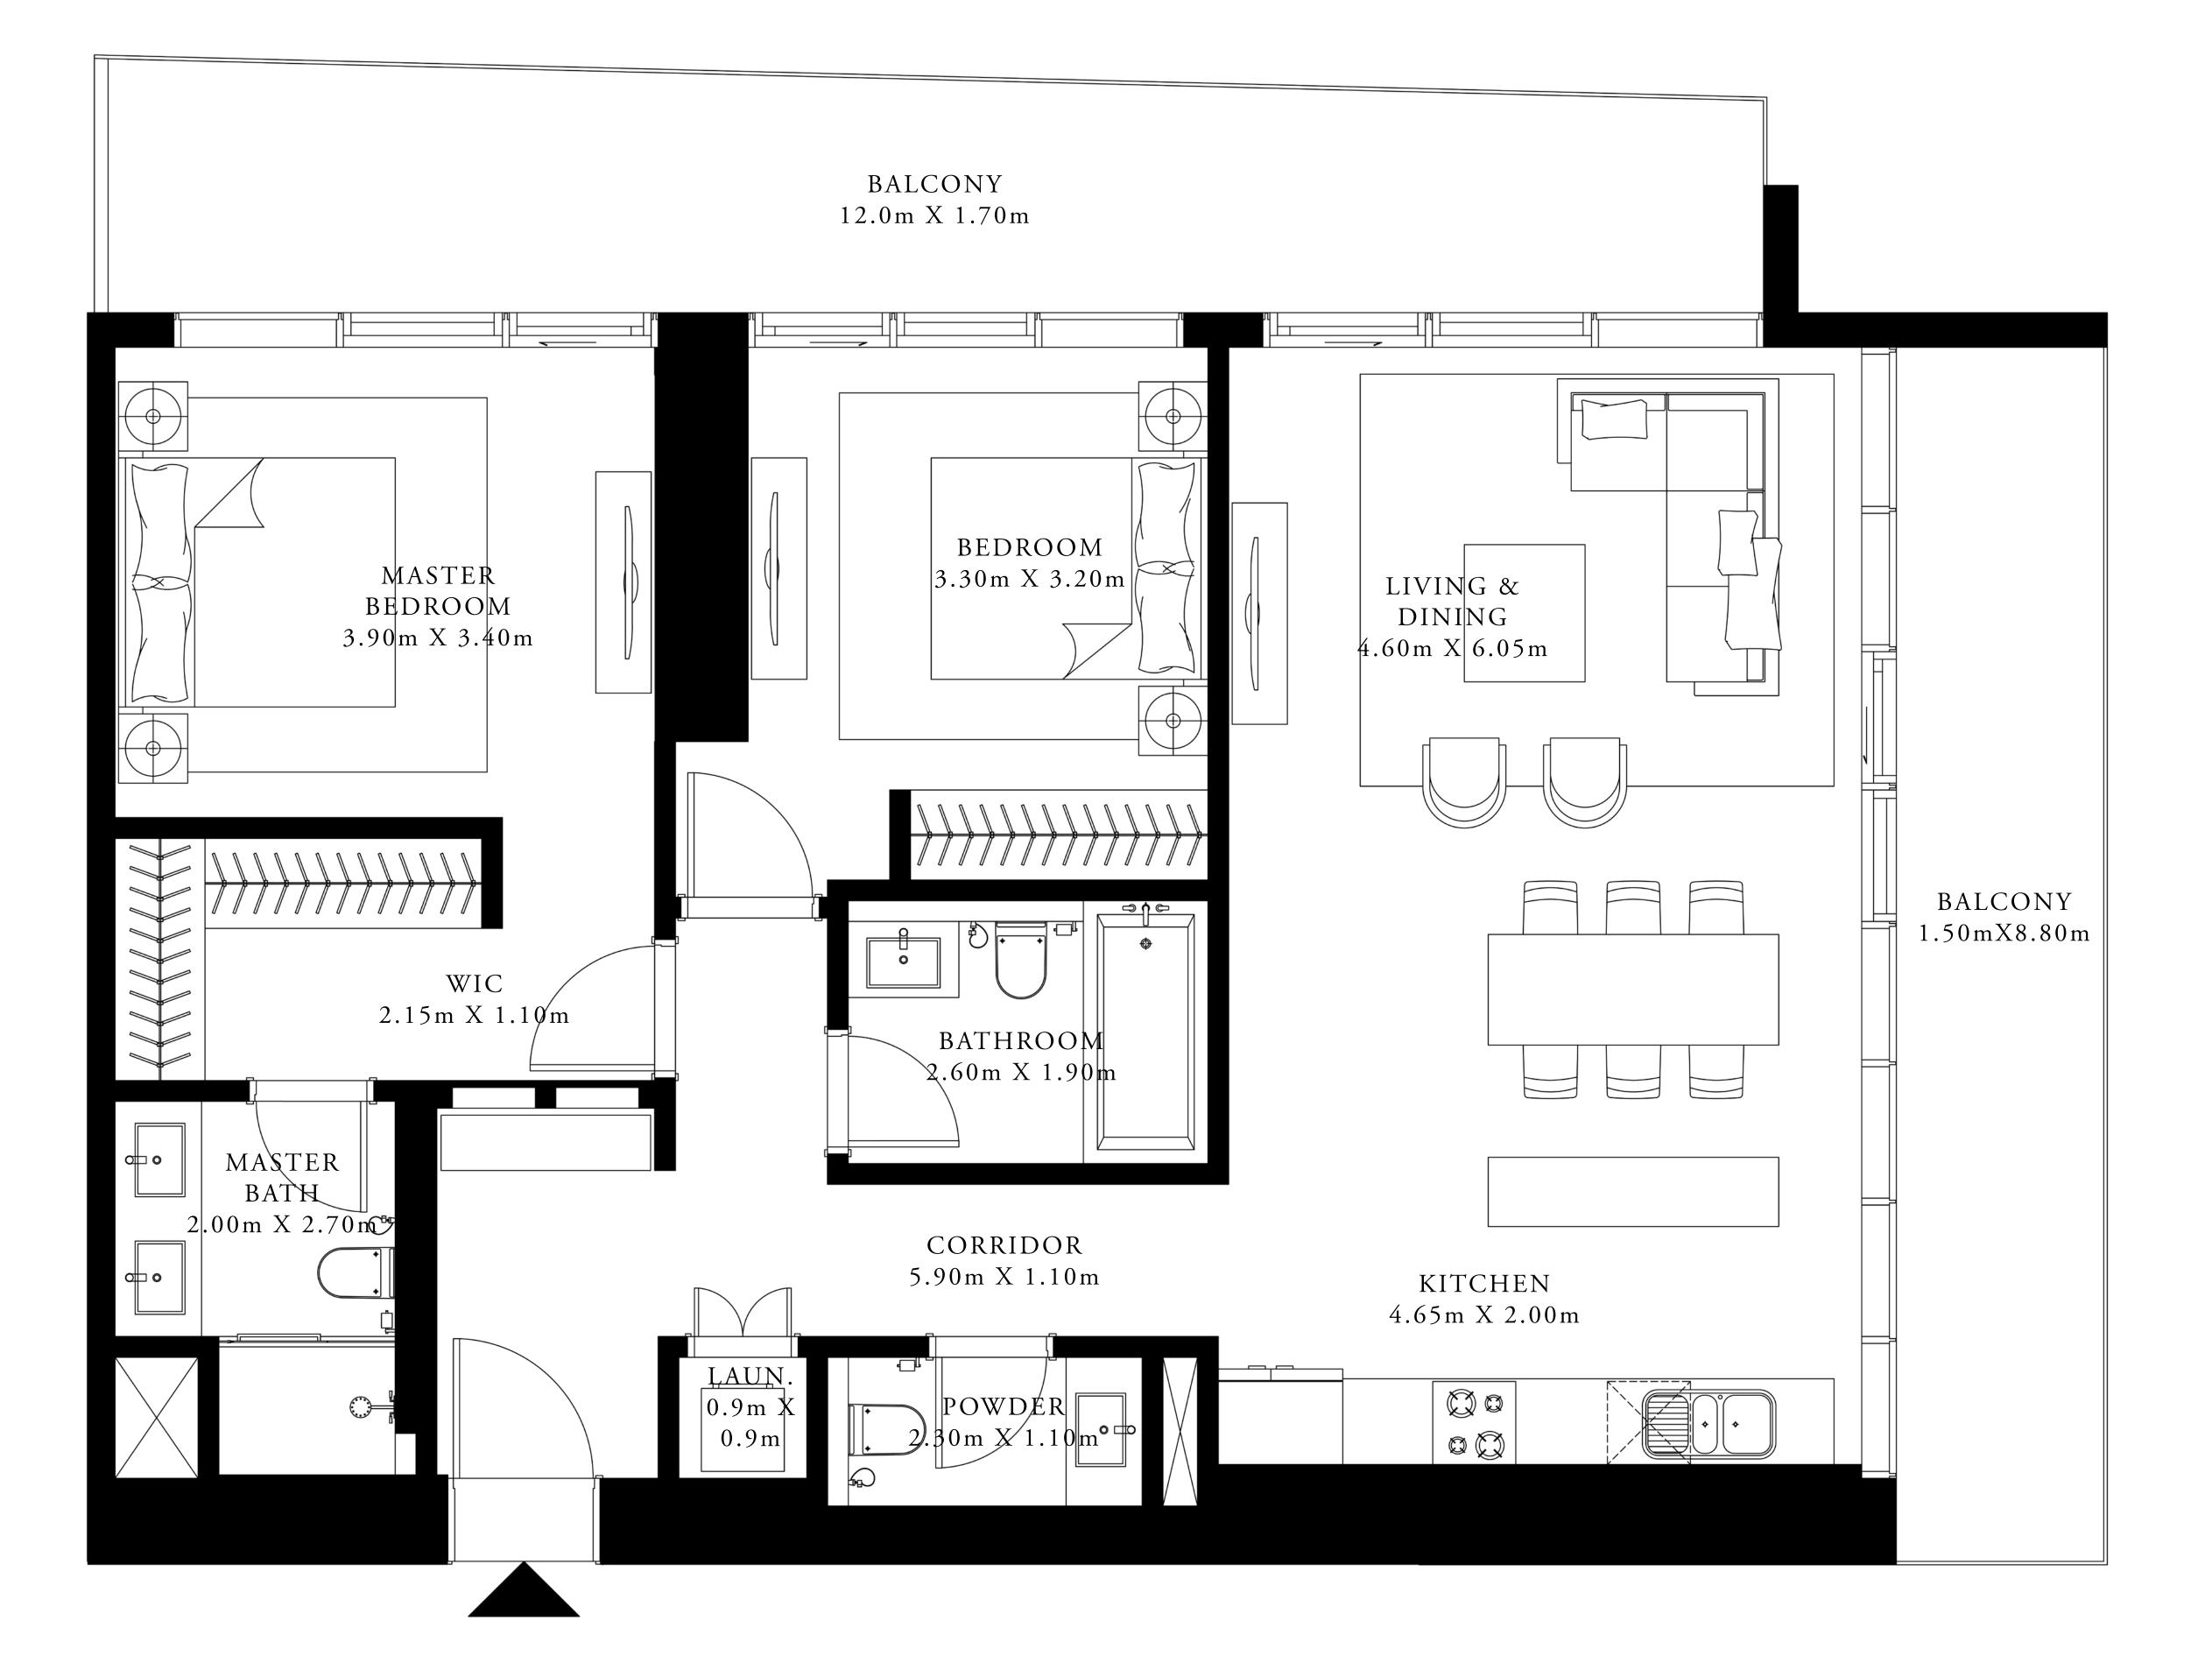

### 1 BEDROOM

UNIT 07 | LEVELS 02 TO 09

SUITE AREA

722.26 SQ.FT.

BALCONY AREA

TOTAL AREA

788.35 SQ.FT.

66.09 SQ.FT.

### KEY PLAN LEVEL 02-09

/ alterations, at it's absolute discretion, without any liability whatsoever.

67.10 SQ.M.

6.14 SQ.M.

73.24 SQ.M.

KEY SECTION-T1

FLOOR PLAN 1. All dimensions are in imperial and metric, and measured from finish to finish excluding construction tolerances. 2. All materials, dimensions, and drawings are approximate only. 3. Information is subject to change without notice, at developer's absolute discretion. 4. Actual area may vary from the stated area. 5. Drawings not to scale. 6. All images used are for illustrative purposes only and do not represent the actual size, features, specifications, fittings, and furnishings. 7. The developer reserves the right to make revisions