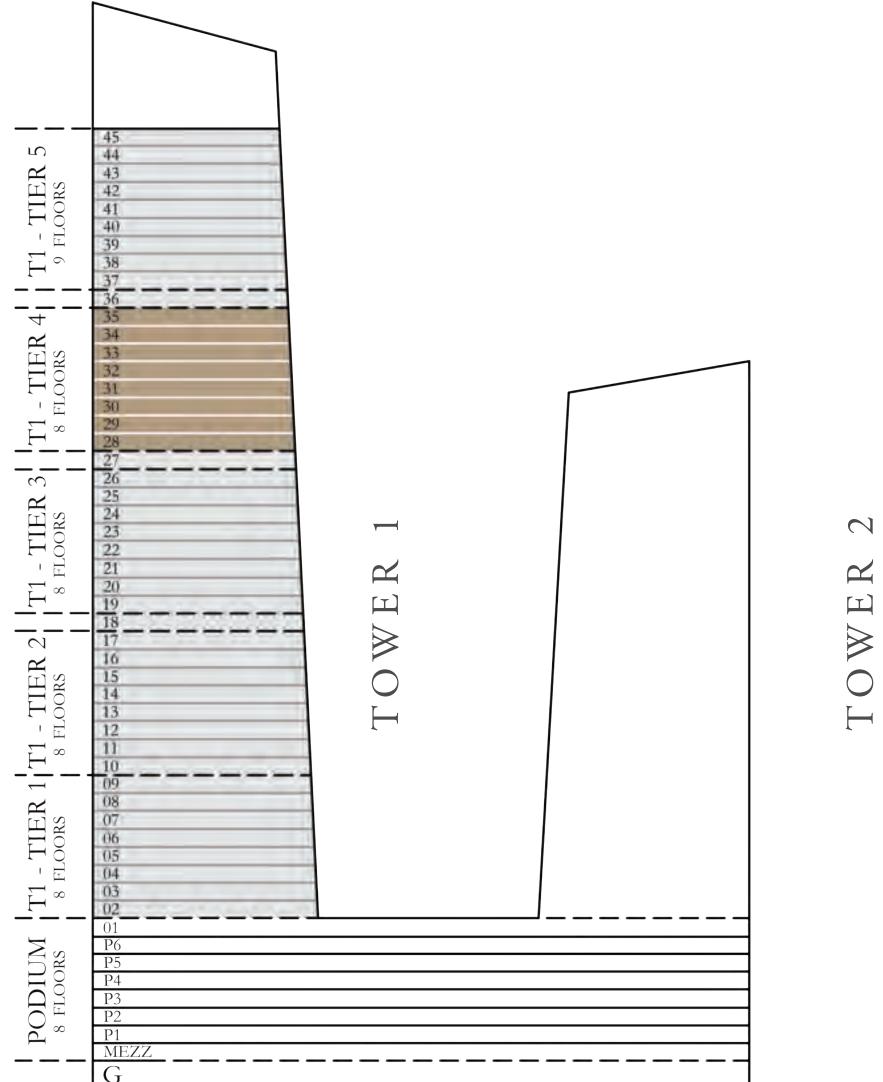

### AT EMAAR BEACHFRONT

TIER 1

GRAND BLEU TOWER

AT EMAAR BEACHFRONT

TOWER 1

TIER Ц. \_`— —  $\overline{}$ TIER  $[1]_{9}$ IOU

S

118.76 SQ.M.

158.44 to 145.17 SQ.M.

KEY SECTION-T1

BALCONY BALCONY 5.65m to 4.40m X 1.50m 4.10m X 1.50m MASTER BEDROOM BEDROOM 3.45m X 3.20m 3.45m X 3.40m WIC 2.00m X 1.10m BATHROOM 2.60m X 1.75m CORRIDOR 6.05m X 1.10m  $\begin{array}{c|c}
L & UN. \\
0 & mX \\
1 & m
\end{array}$   $\begin{array}{c}
POWDER \\
2.15m & X \\
1.25m
\end{array}$ 