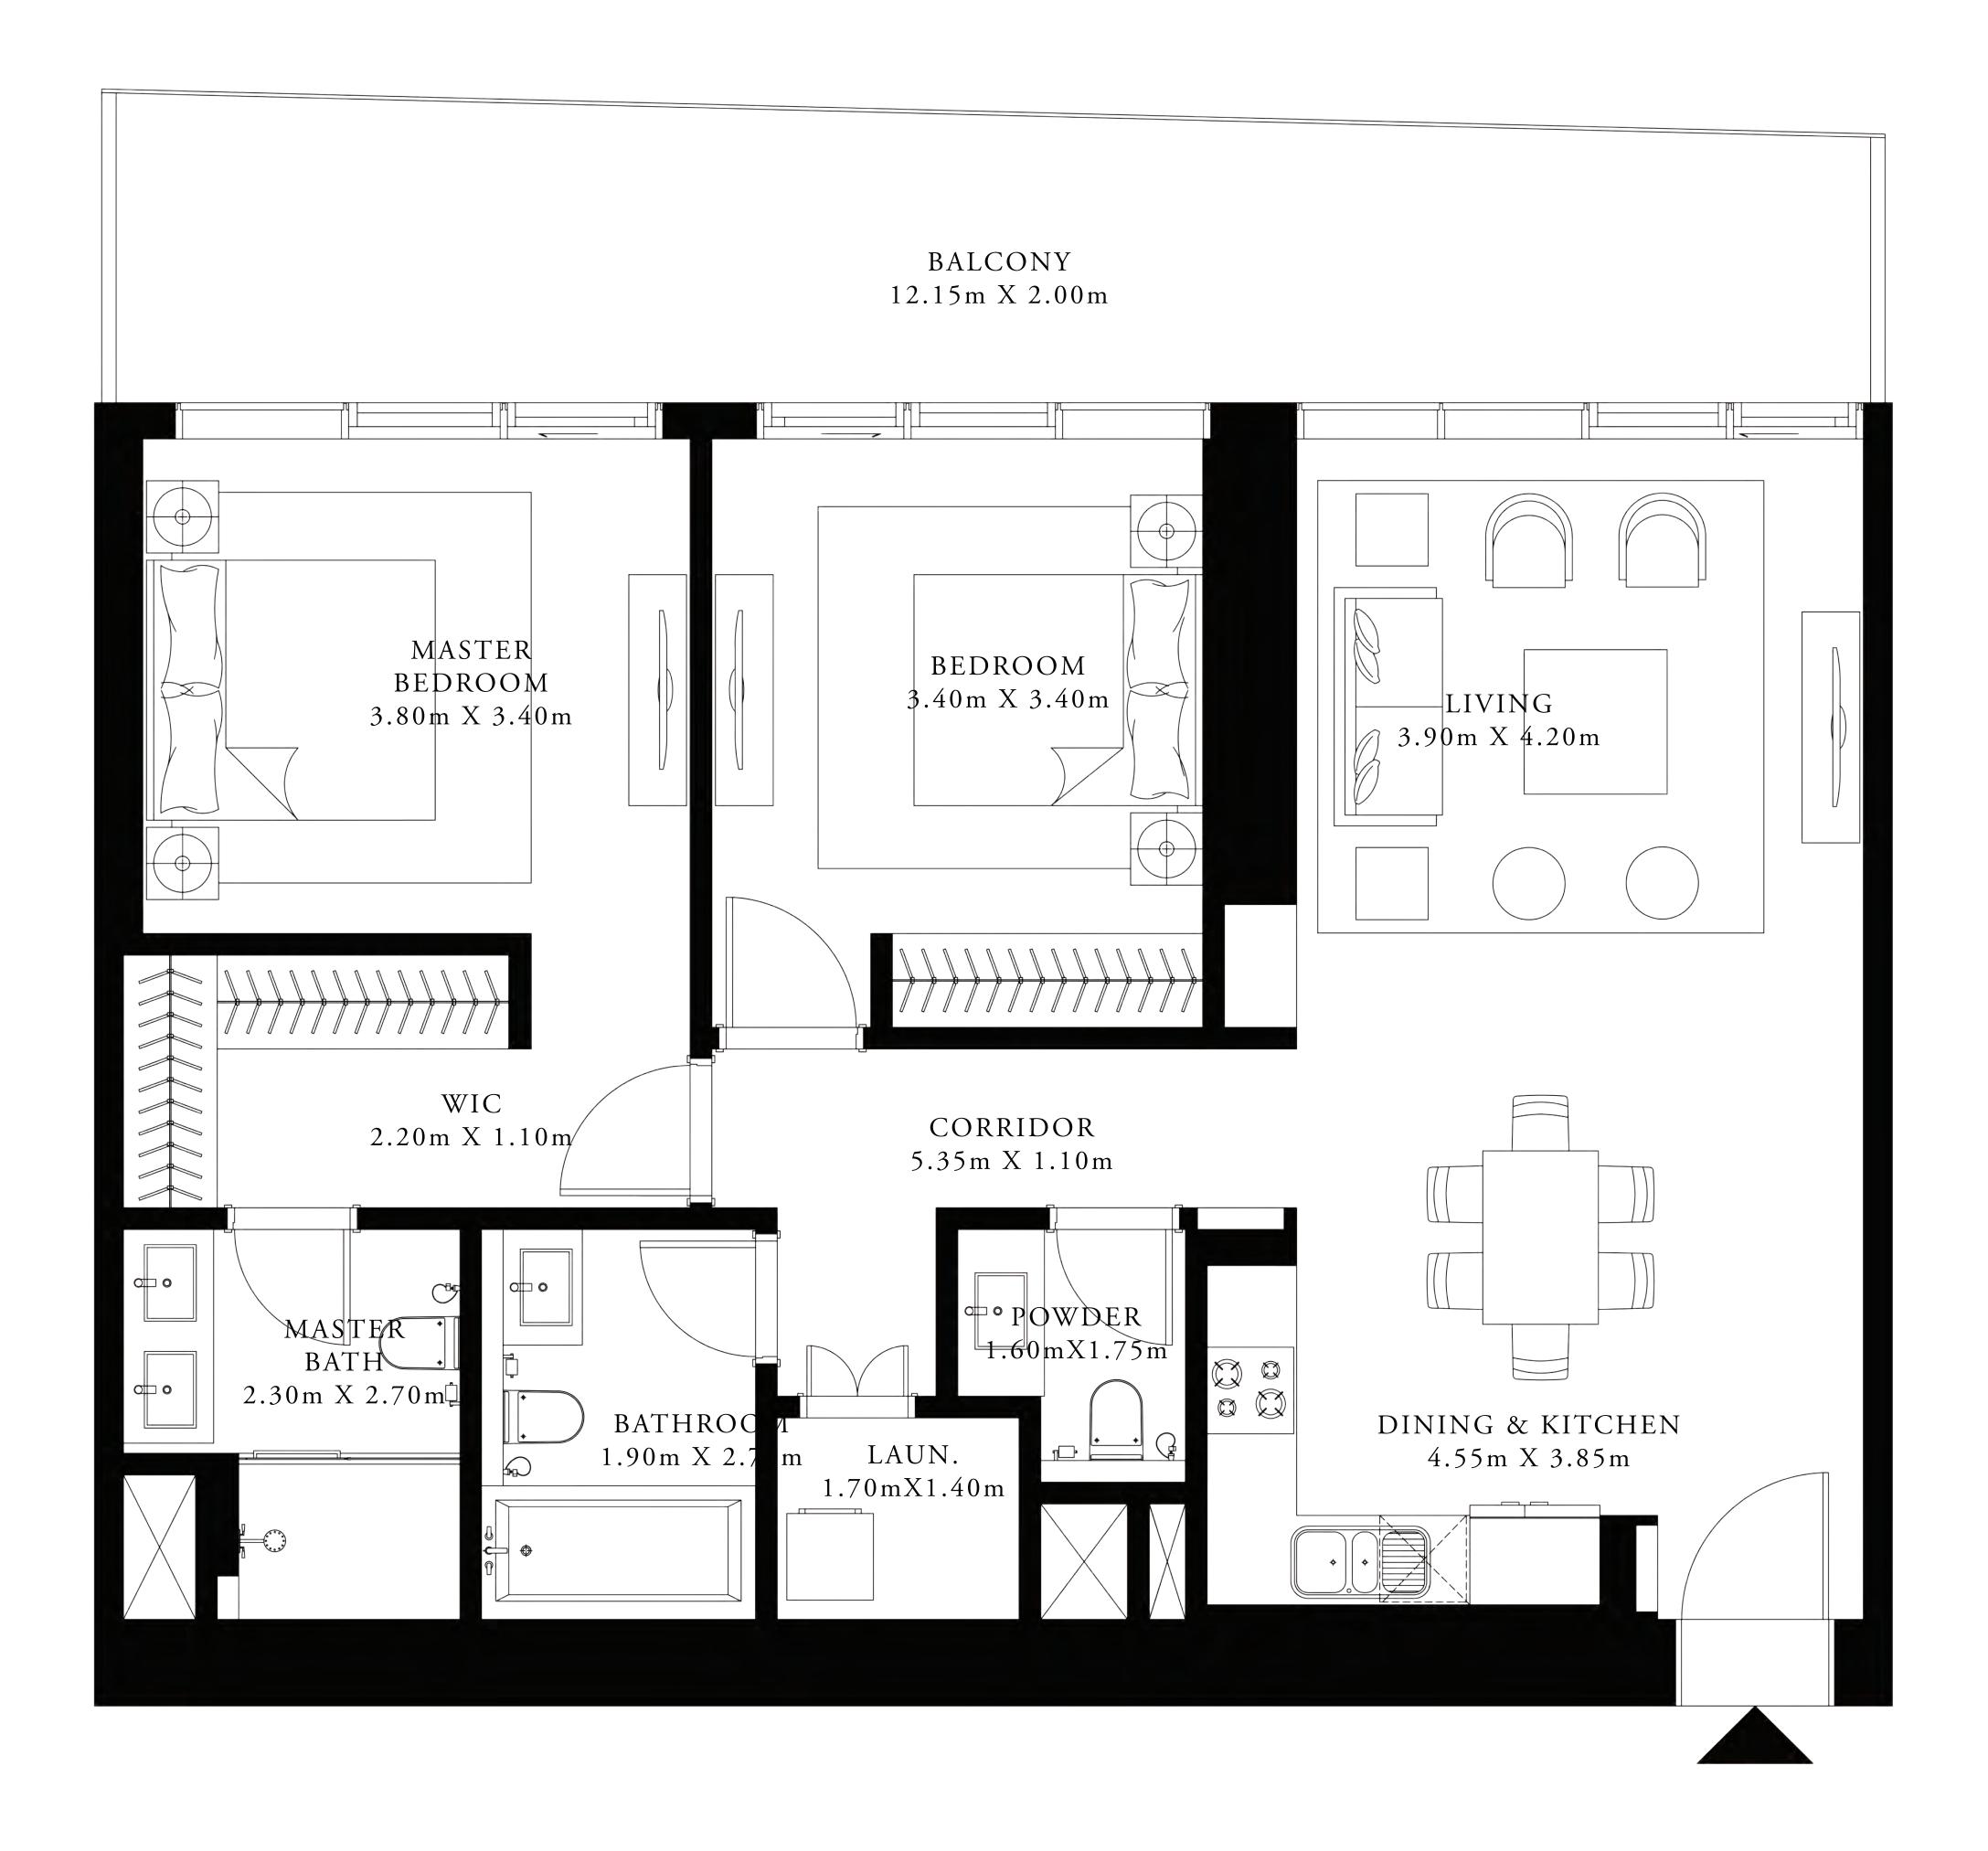

### 2 BEDROOM

UNIT 06 | LEVELS 02 TO 09

SUITE AREA

1190.27 SQ.FT.

BALCONY AREA

378.57 SQ.FT.

TOTAL AREA

1568.84 SQ.FT.