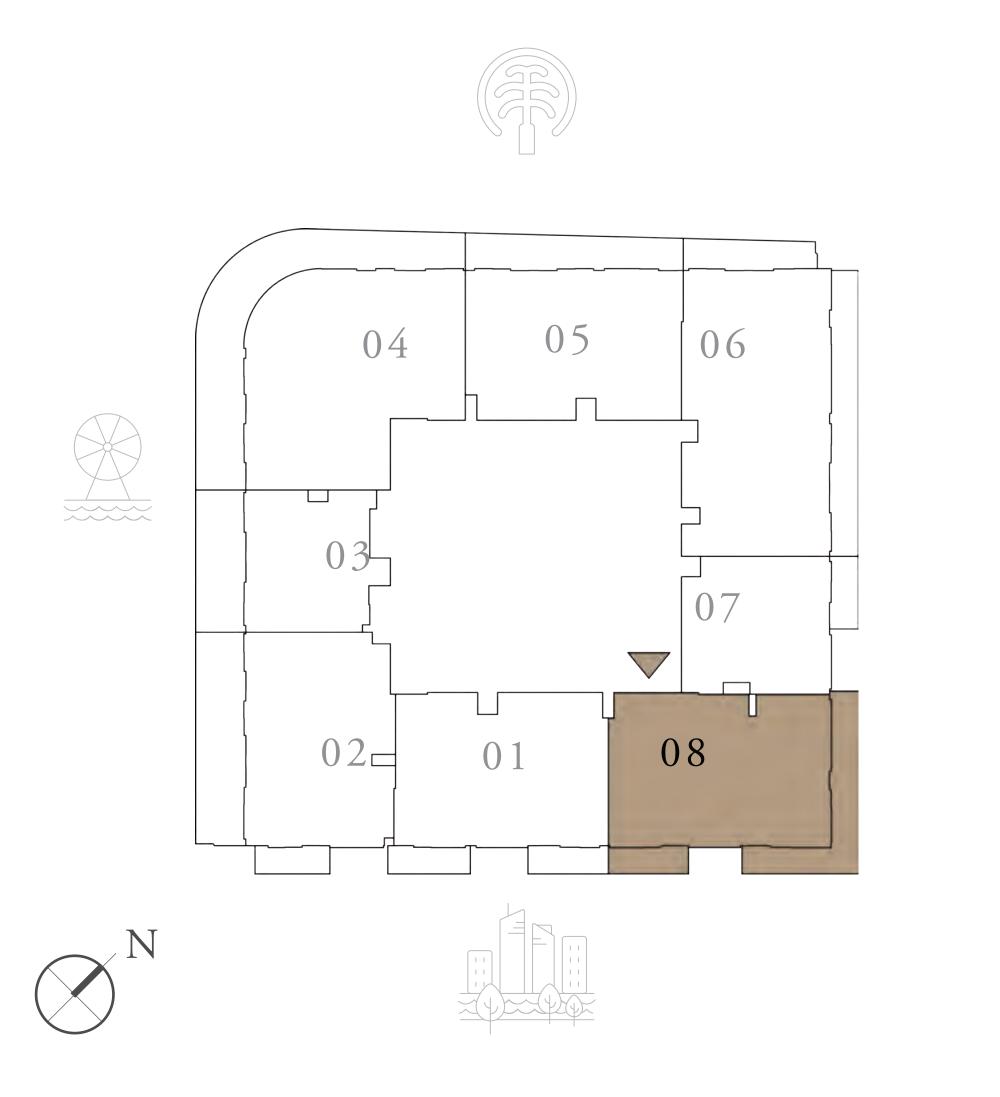

### 1 BEDROOM

UNIT 08 | LEVELS 02 TO 09

SUITE AREA

722.47 SQ.FT.

66.09 SQ.FT.

BALCONY AREA

TOTAL AREA

788.56 SQ.FT.

### KEY PLAN LEVEL 02-09

/ alterations, at it's absolute discretion, without any liability whatsoever.

TIER TIER IΕ E L1 \_`— —  $\overline{}$ TIER 11 9 DI DI

С

67.12 SQ.M.

6.14 SQ.M.

73.26 SQ.M.

KEY SECTION-T1