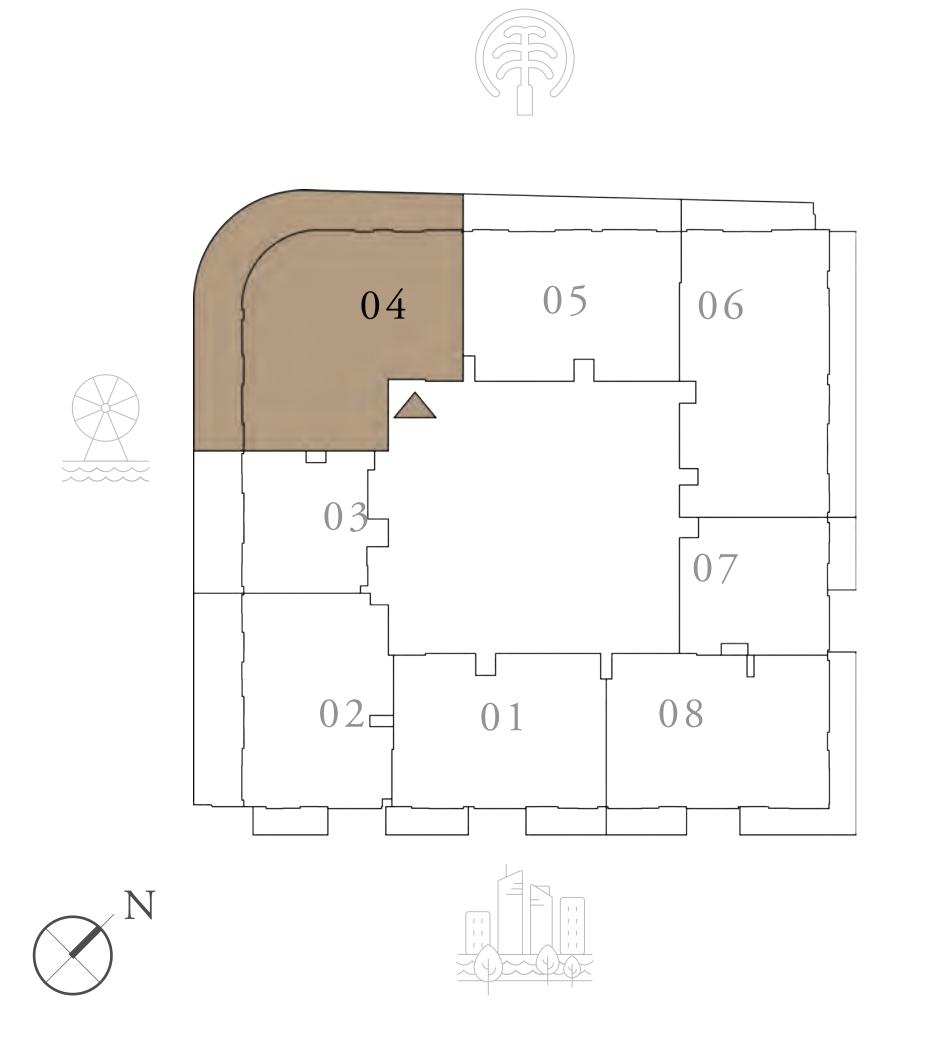

### 3 BEDROOM

UNIT 04 | LEVELS 02 TO 09

SUITE AREA

1657.97 SQ.FT.

BALCONY AREA 755.09 to 541.10 SQ.FT. 70.15 to 50.27 SQ.M.

TOTAL AREA

2413.06 to 2199.07 SQ.FT.

#### KEY PLAN LEVEL 02-09

FLOOR PLAN 1. All dimensions are in imperial and metric, and measured from finish to finish excluding construction tolerances. 2. All materials, dimensions, and drawings are approximate only. 3. Information is subject to change without notice, at developer's absolute discretion. 4. Actual area may vary from the stated area. 5. Drawings not to scale. 6. All images used are for illustrative purposes only and do not represent the actual size, features, specifications, fittings, and furnishings. 7. The developer reserves the right to make revisions / alterations, at it's absolute discretion, without any liability whatsoever.

Шě \_\_\_\_ I \_`— —  $\overline{}$ TIER DI

\_\_\_\_ ഹ

154.03 SQ.M.

224.18 to 204.30 SQ.M.

 $-\frac{36}{35}$  $F^{\infty}$  29 28 27 \_\_\_\_\_  $\sim$ K ГЛ ΓI ------\_\_\_\_\_  $\square$  $\bigcirc$ Η \_\_\_\_\_ \_\_\_ 