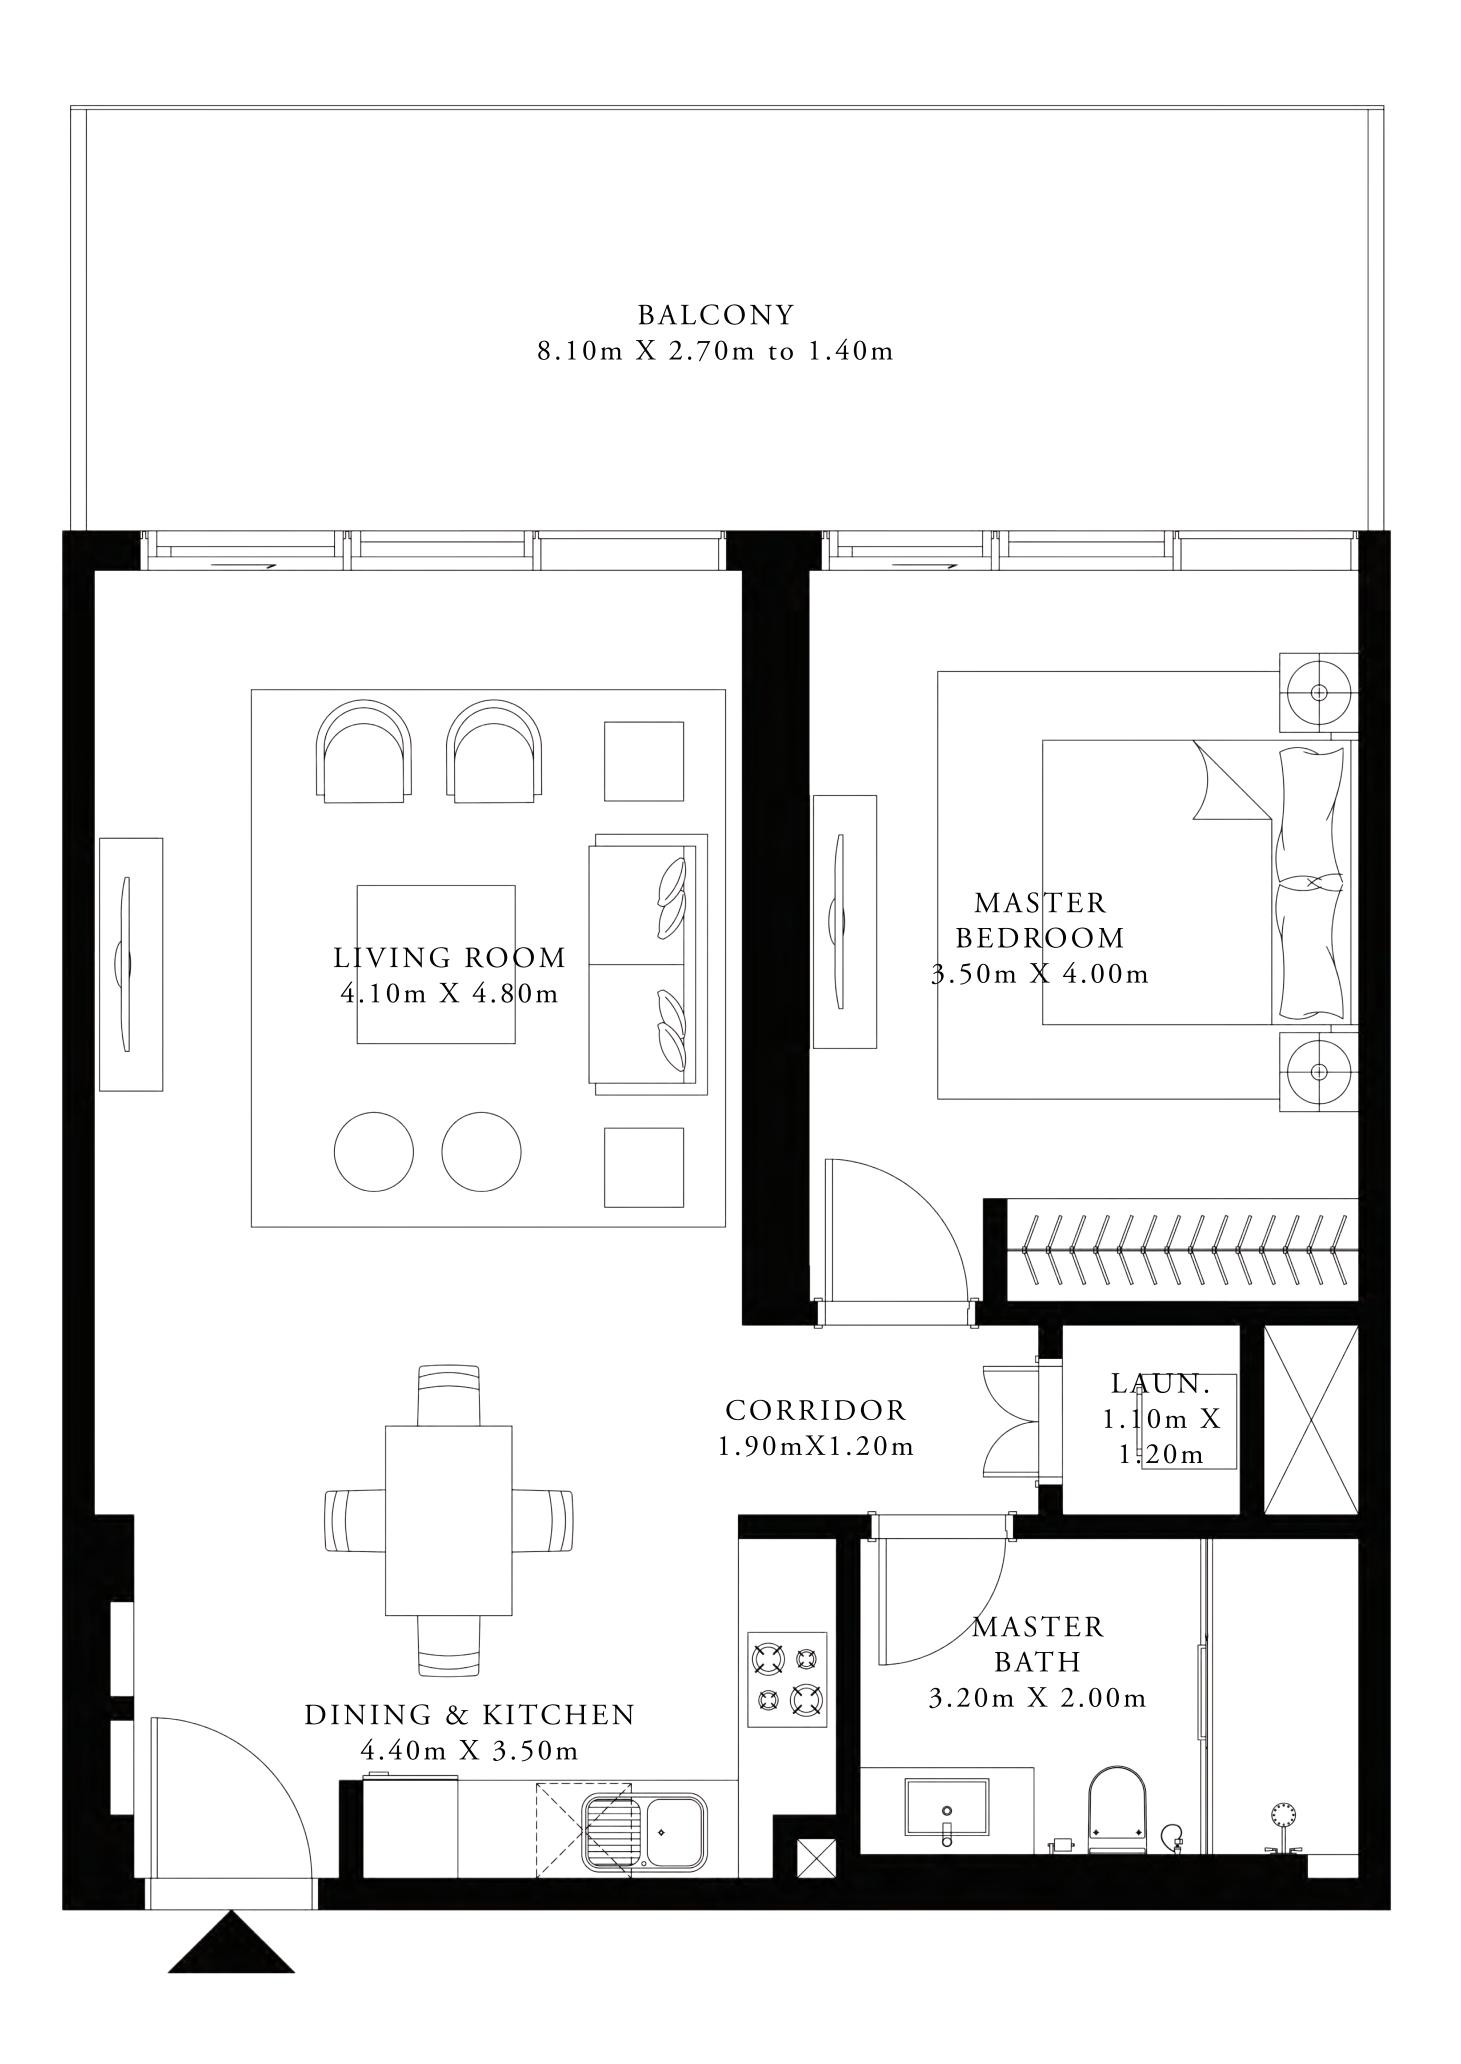

### 2 BEDROOM

UNIT 03 | LEVELS 02 TO 09

SUITE AREA

1226.98 SQ.FT.

BALCONY AREA 351.12 to 188.15 SQ.FT. 32.62 to 17.48 SQ.M.

TOTAL AREA

1578.10 to 1415.13 SQ.FT.

### KEY PLAN LEVEL 02-09

/ alterations, at it's absolute discretion, without any liability whatsoever.

113.99 SQ.M.

146.61 to 131.47 SQ.M.

KEY SECTION-T1

FLOOR PLAN 1. All dimensions are in imperial and metric, and measured from finish to finish excluding construction tolerances. 2. All materials, dimensions, and drawings are approximate only. 3. Information is subject to change without notice, at developer's absolute discretion. 4. Actual area may vary from the stated area. 5. Drawings not to scale. 6. All images used are for illustrative purposes only and do not represent the actual size, features, specifications, fittings, and furnishings. 7. The developer reserves the right to make revisions