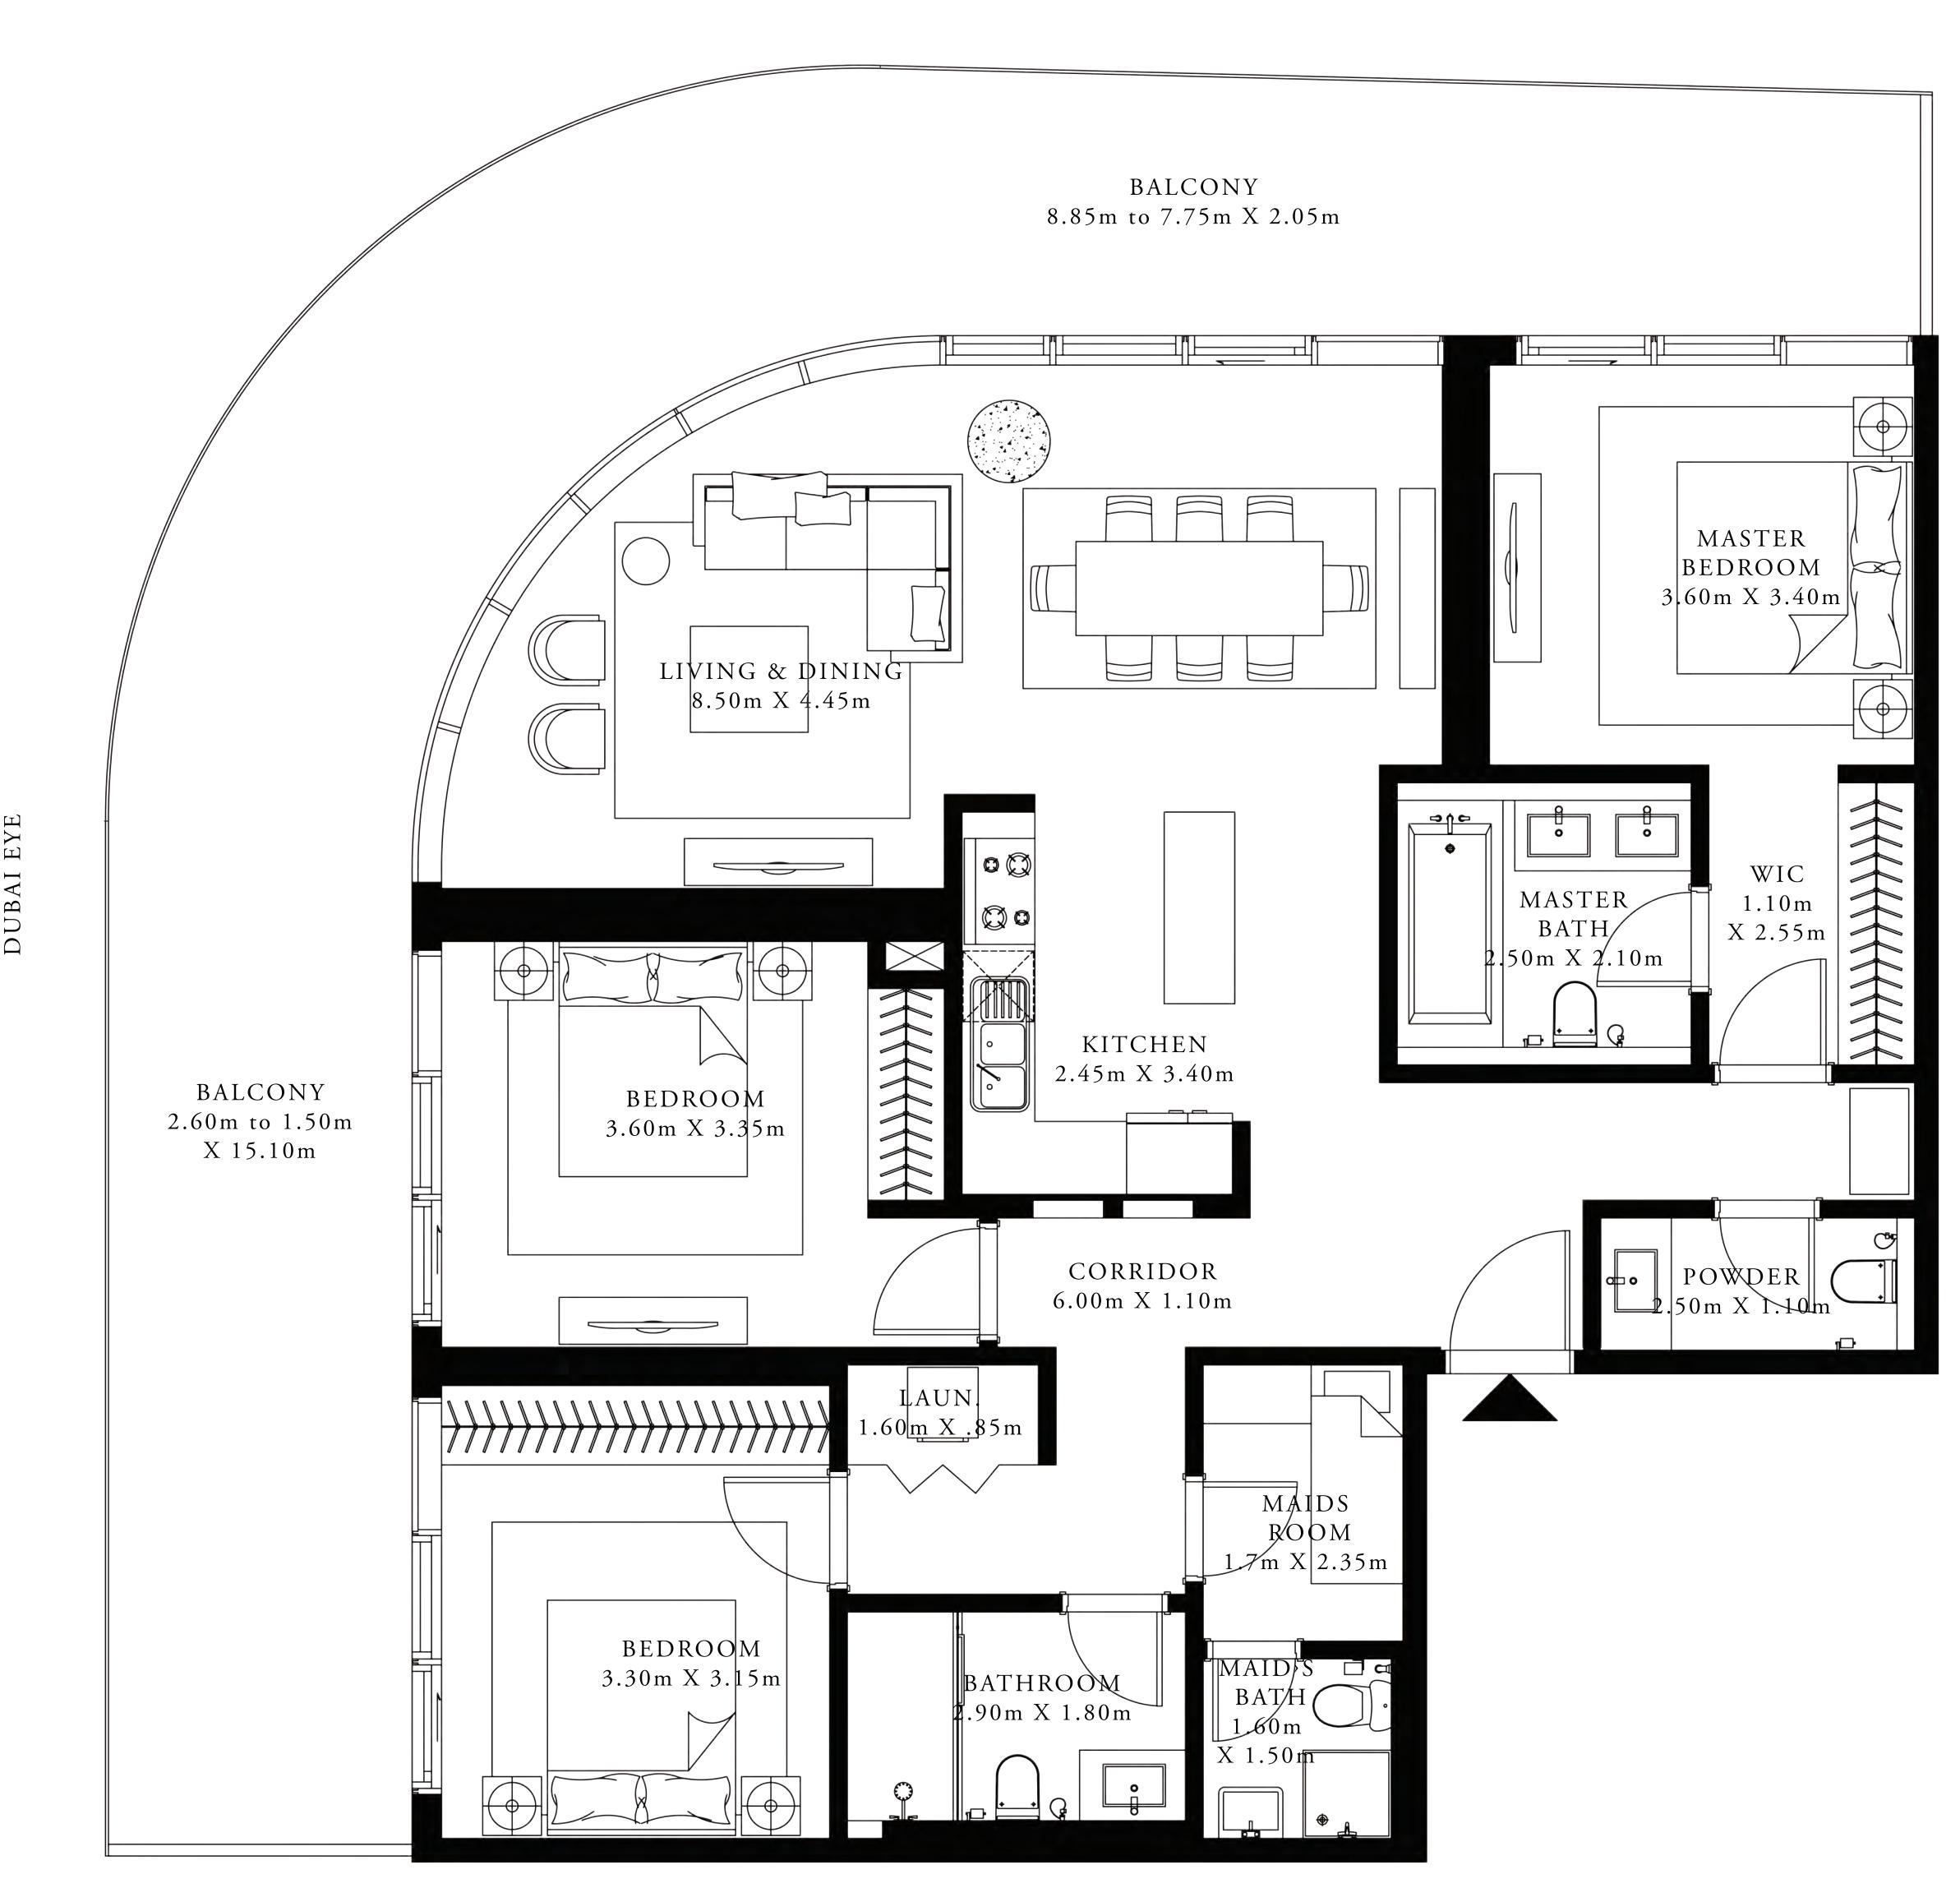

### 3 BEDROOM

UNIT 04 | LEVELS 02 TO 09

SUITE AREA

1657.97 SQ.FT.

BALCONY AREA 755.09 to 541.10 SQ.FT. 70.15 to 50.27 SQ.M.

TOTAL AREA

2413.06 to 2199.07 SQ.FT.

#### KEY PLAN LEVEL 02-09

FLOOR PLAN 1. All dimensions are in imperial and metric, and measured from finish to finish excluding construction tolerances. 2. All materials, dimensions, and drawings are approximate only. 3. Information is subject to change without notice, at developer's absolute discretion. 4. Actual area may vary from the stated area. 5. Drawings not to scale. 6. All images used are for illustrative purposes only and do not represent the actual size, features, specifications, fittings, and furnishings. 7. The developer reserves the right to make revisions / alterations, at it's absolute discretion, without any liability whatsoever.

Шě \_\_\_\_ I \_`— —  $\overline{}$ TIER DI

\_\_\_\_ ഹ

154.03 SQ.M.

224.18 to 204.30 SQ.M.

 $-\frac{36}{35}$  $F^{\infty}$  29 28 27 \_\_\_\_\_  $\sim$ K ГЛ ΓI ------\_\_\_\_\_  $\square$  $\bigcirc$ Η \_\_\_\_\_ \_\_\_ 