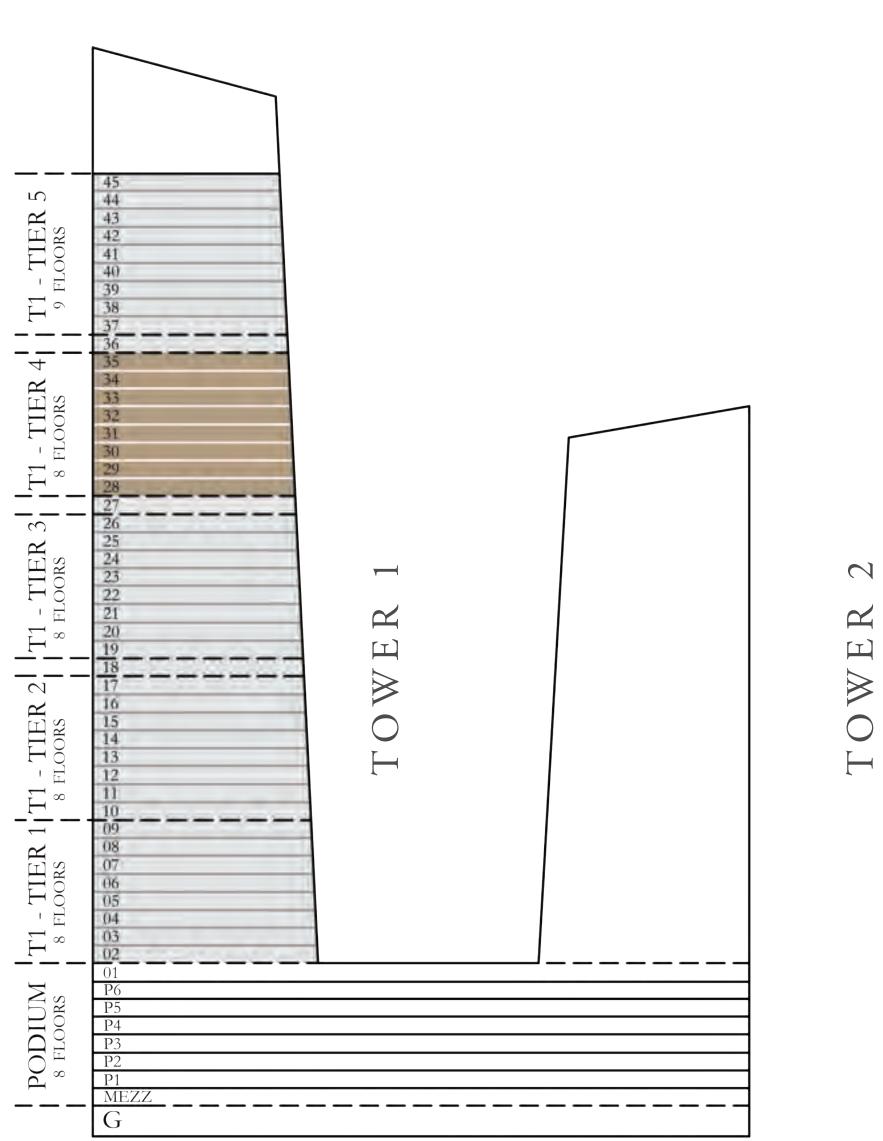

TIER Ц. \_`— —  $\overline{}$ TIER  $[1]_{9}$ IOU

S

118.76 SQ.M.

158.44 to 145.17 SQ.M.

KEY SECTION-T1

BALCONY BALCONY 5.65m to 4.40m X 1.50m 4.10m X 1.50m MASTER BEDROOM BEDROOM 3.45m X 3.20m 3.45m X 3.40m WIC 2.00m X 1.10m BATHROOM 2.60m X 1.75m CORRIDOR 6.05m X 1.10m  $\begin{array}{c|c}
L & UN. \\
0 & mX \\
1 & m
\end{array}$   $\begin{array}{c}
POWDER \\
2.15m & X \\
1.25m
\end{array}$ 

Шě \_\_\_\_ I \_`— —  $\overline{}$ TIER DI

\_\_\_\_ ഹ

154.03 SQ.M.

224.18 to 204.30 SQ.M.

 $-\frac{36}{35}$  $F^{\infty}$  29 28 27 \_\_\_\_\_  $\sim$ K ГЛ ΓI ------\_\_\_\_\_  $\square$  $\bigcirc$ Η \_\_\_\_\_ \_\_\_ 

TIER

\_\_\_\_

157.46 SQ.M.

70.58 to 50.82 SQ.M.

2454.61 to 2241.91 SQ.FT. 228.04 to 208.28 SQ.M.

 $-\frac{37}{36}$ \_\_\_\_\_\_  $\sim$ K K ΓŢ E \_\_\_\_\_ 10 \_ \_ \_ \_ \_ \_ \_ \_  $\square$  $\ge$  $\bigcirc$ Η \_\_\_\_\_ -`----<u>H</u><sub>6</sub> \_ \_ \_ | \_\_\_\_\_