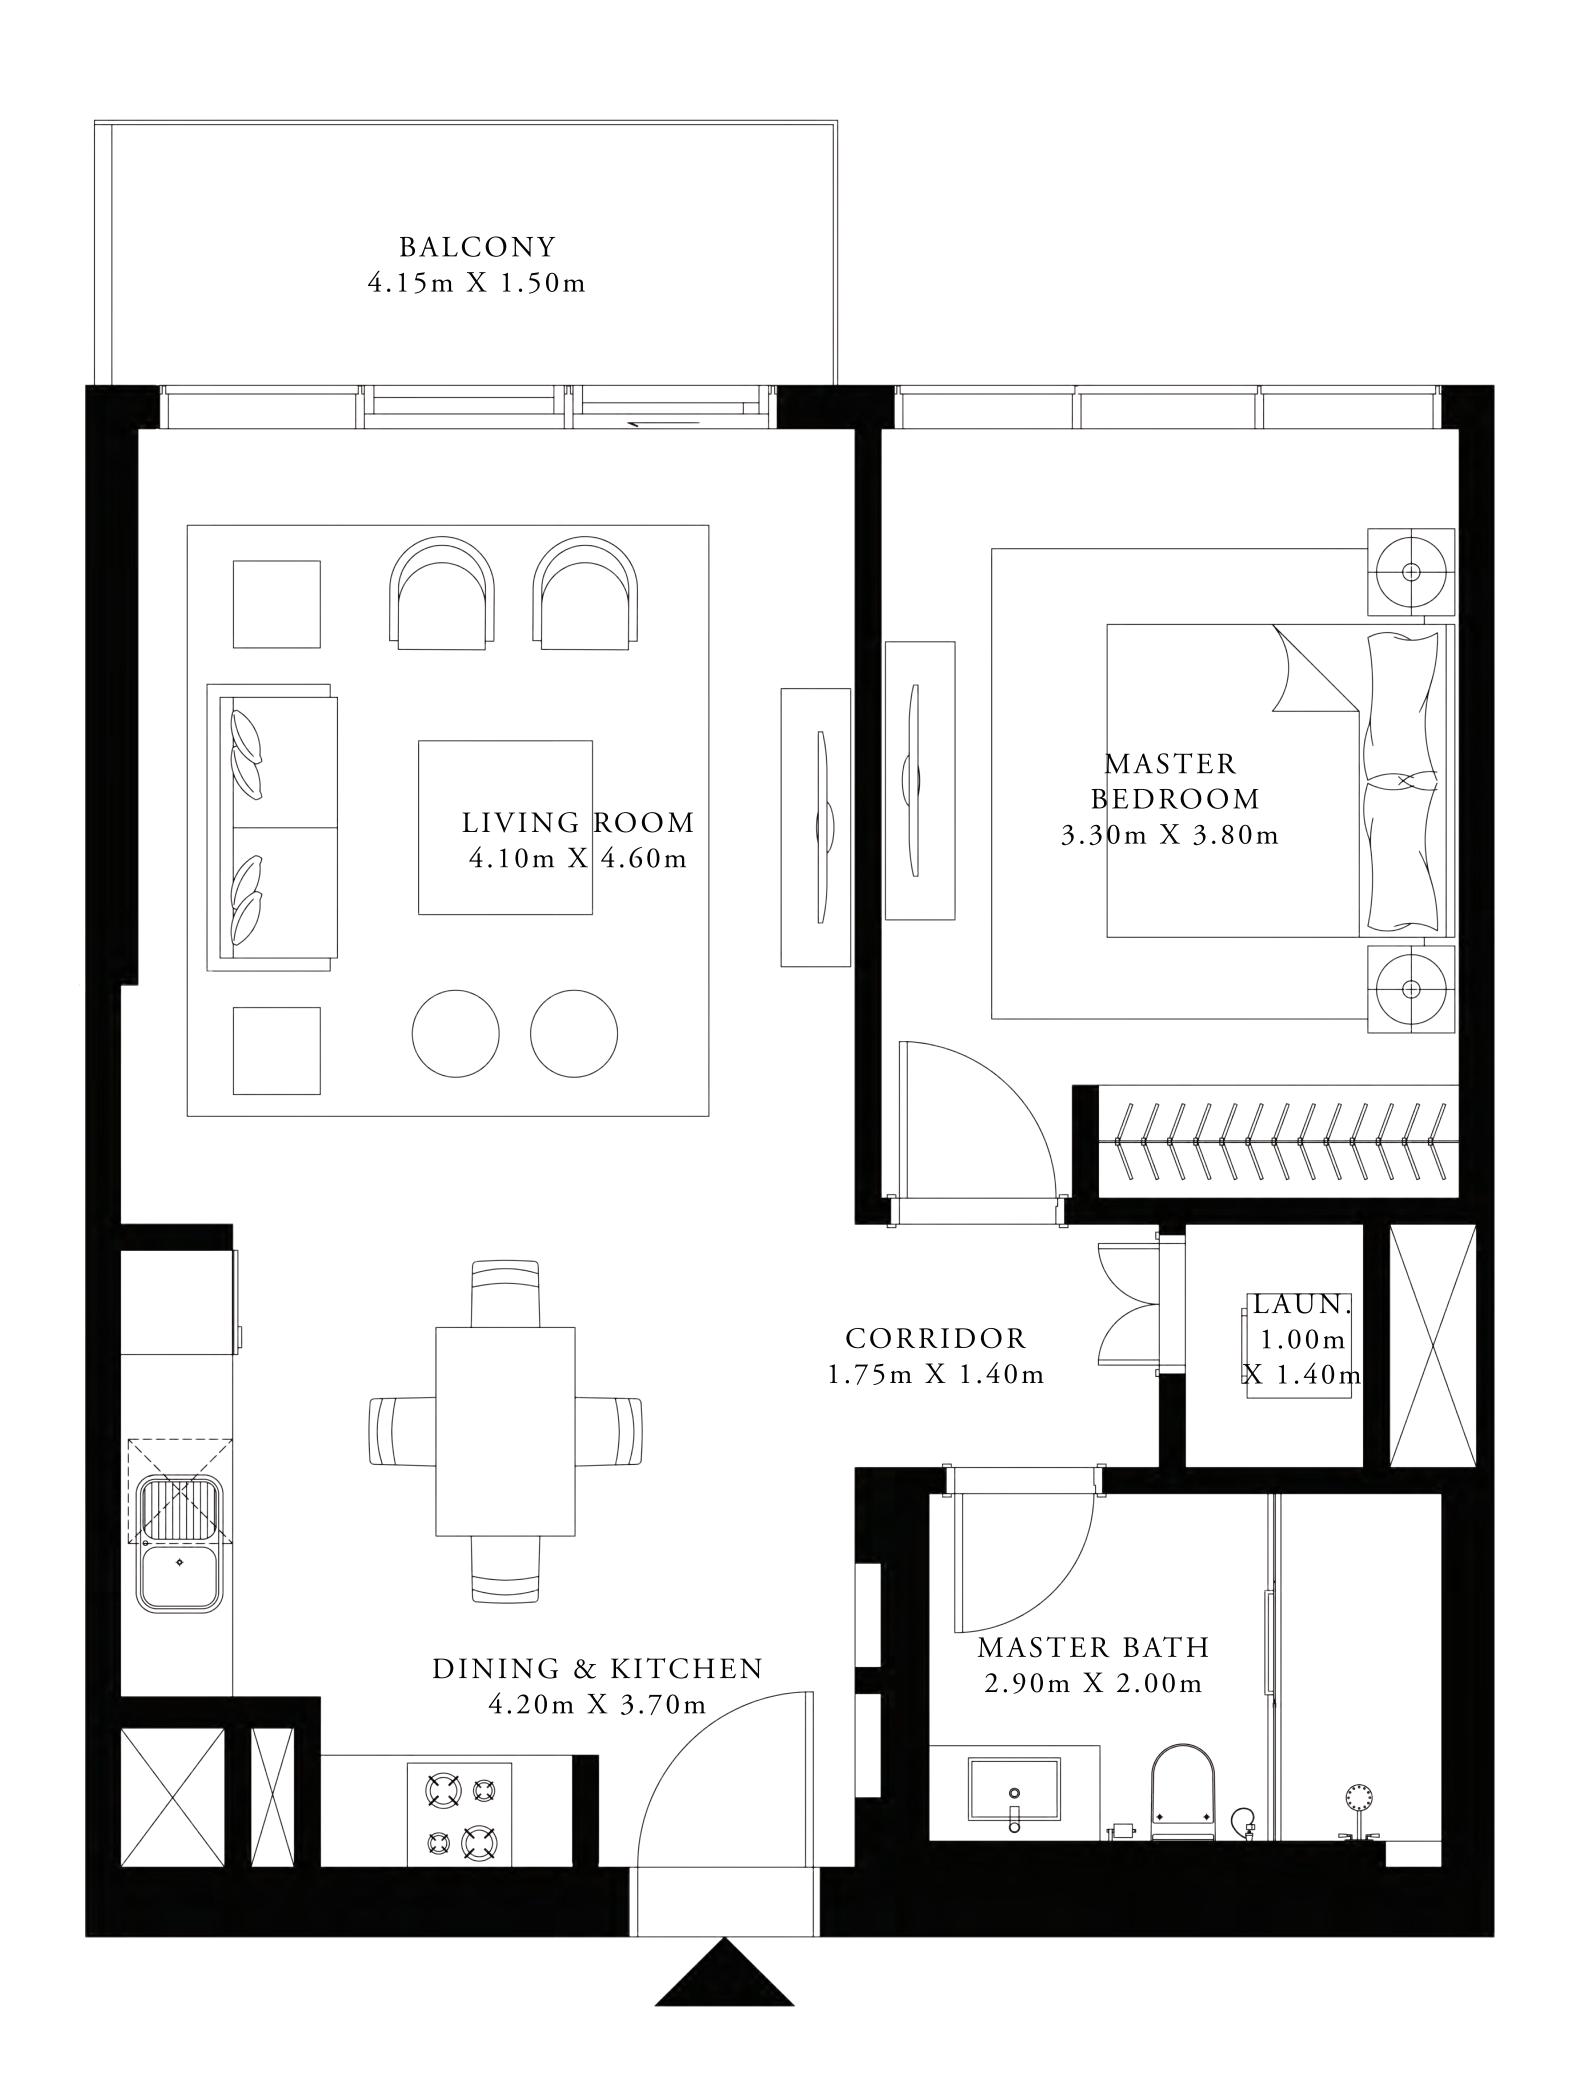

### 1 BEDROOM

UNIT 07 | LEVELS 02 TO 09

SUITE AREA

722.26 SQ.FT.

BALCONY AREA

TOTAL AREA

788.35 SQ.FT.

66.09 SQ.FT.

### KEY PLAN LEVEL 02-09

/ alterations, at it's absolute discretion, without any liability whatsoever.

67.10 SQ.M.

6.14 SQ.M.

73.24 SQ.M.

KEY SECTION-T1

FLOOR PLAN 1. All dimensions are in imperial and metric, and measured from finish to finish excluding construction tolerances. 2. All materials, dimensions, and drawings are approximate only. 3. Information is subject to change without notice, at developer's absolute discretion. 4. Actual area may vary from the stated area. 5. Drawings not to scale. 6. All images used are for illustrative purposes only and do not represent the actual size, features, specifications, fittings, and furnishings. 7. The developer reserves the right to make revisions