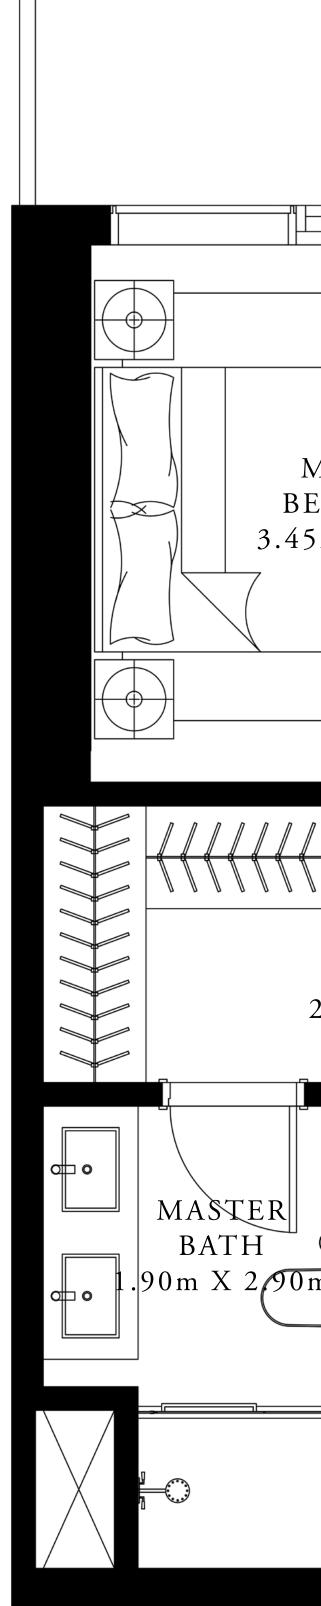

TIER Ц. \_`— —  $\overline{}$ TIER  $[1]_{9}$ IOU

S

118.76 SQ.M.

158.44 to 145.17 SQ.M.

KEY SECTION-T1

BALCONY BALCONY 5.65m to 4.40m X 1.50m 4.10m X 1.50m MASTER BEDROOM BEDROOM 3.45m X 3.20m 3.45m X 3.40m WIC 2.00m X 1.10m BATHROOM 2.60m X 1.75m CORRIDOR 6.05m X 1.10m  $\begin{array}{c|c}
L & UN. \\
0 & mX \\
1 & m
\end{array}$   $\begin{array}{c}
POWDER \\
2.15m & X \\
1.25m
\end{array}$ 