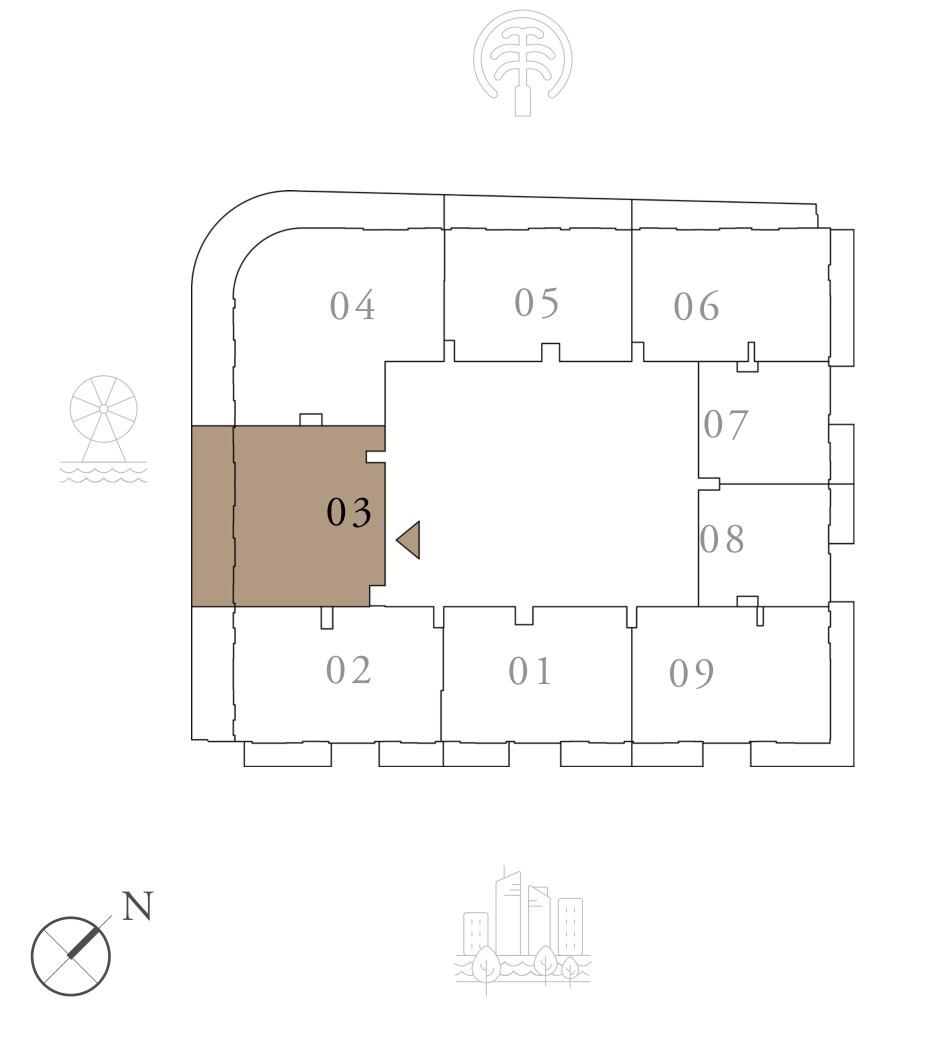

### 2 BEDROOM

UNIT 03 | LEVELS 02 TO 09

SUITE AREA

1226.98 SQ.FT.

BALCONY AREA 351.12 to 188.15 SQ.FT. 32.62 to 17.48 SQ.M.

TOTAL AREA

1578.10 to 1415.13 SQ.FT.

### KEY PLAN LEVEL 02-09

/ alterations, at it's absolute discretion, without any liability whatsoever.

113.99 SQ.M.

146.61 to 131.47 SQ.M.

KEY SECTION-T1

FLOOR PLAN 1. All dimensions are in imperial and metric, and measured from finish to finish excluding construction tolerances. 2. All materials, dimensions, and drawings are approximate only. 3. Information is subject to change without notice, at developer's absolute discretion. 4. Actual area may vary from the stated area. 5. Drawings not to scale. 6. All images used are for illustrative purposes only and do not represent the actual size, features, specifications, fittings, and furnishings. 7. The developer reserves the right to make revisions