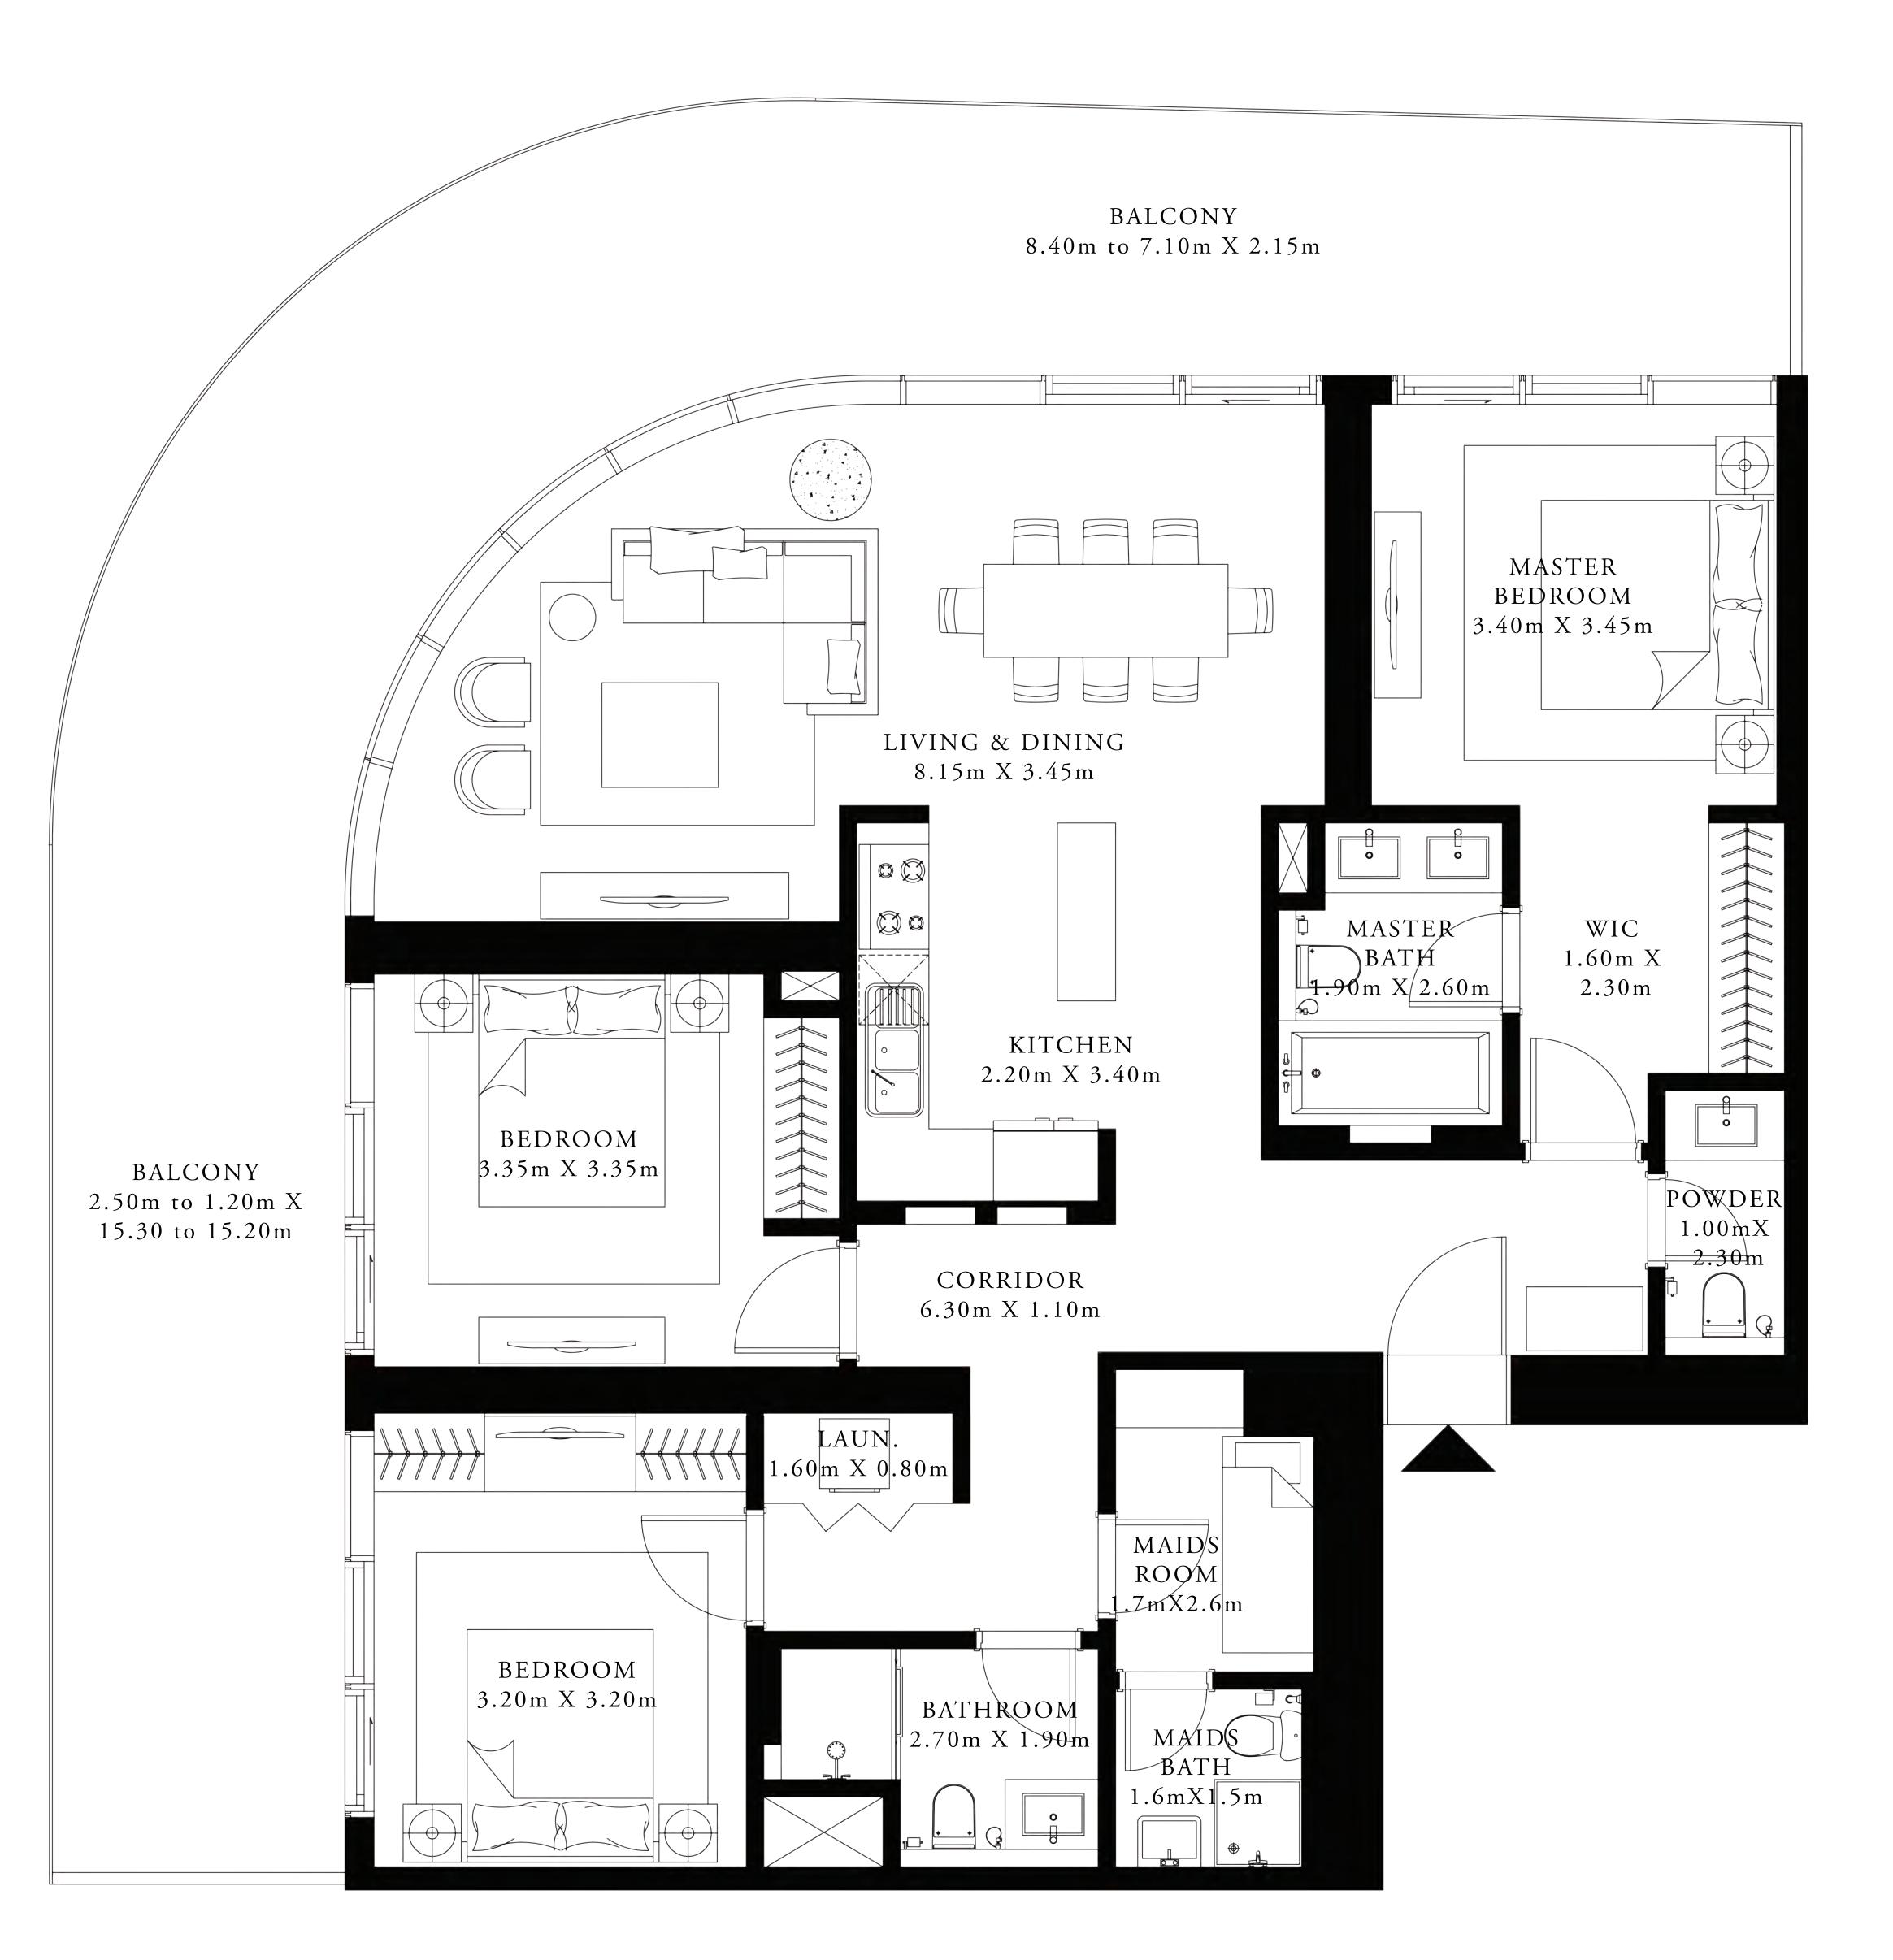

### 2 BEDROOM

UNIT 05 | LEVELS 02 TO 09

SUITE AREA

1115.89 SQ.FT.

272.97 SQ.FT.

BALCONY AREA

TOTAL AREA

1388.86 SQ.FT.

#### KEY PLAN LEVEL 02-09

FLOOR PLAN 1. All dimensions are in imperial and metric, and measured from finish to finish excluding construction tolerances. 2. All materials, dimensions, and drawings are approximate only. 3. Information is subject to change without notice, at developer's absolute discretion. 4. Actual area may vary from the stated area. 5. Drawings not to scale. 6. All images used are for illustrative purposes only and do not represent the actual size, features, specifications, fittings, and furnishings. 7. The developer reserves the right to make revisions / alterations, at it's absolute discretion, without any liability whatsoever.

103.67 SQ.M.

25.36 SQ.M.

129.03 SQ.M.

KEY SECTION-T1

AT EMAAR BEACHFRONT

TOWER 1