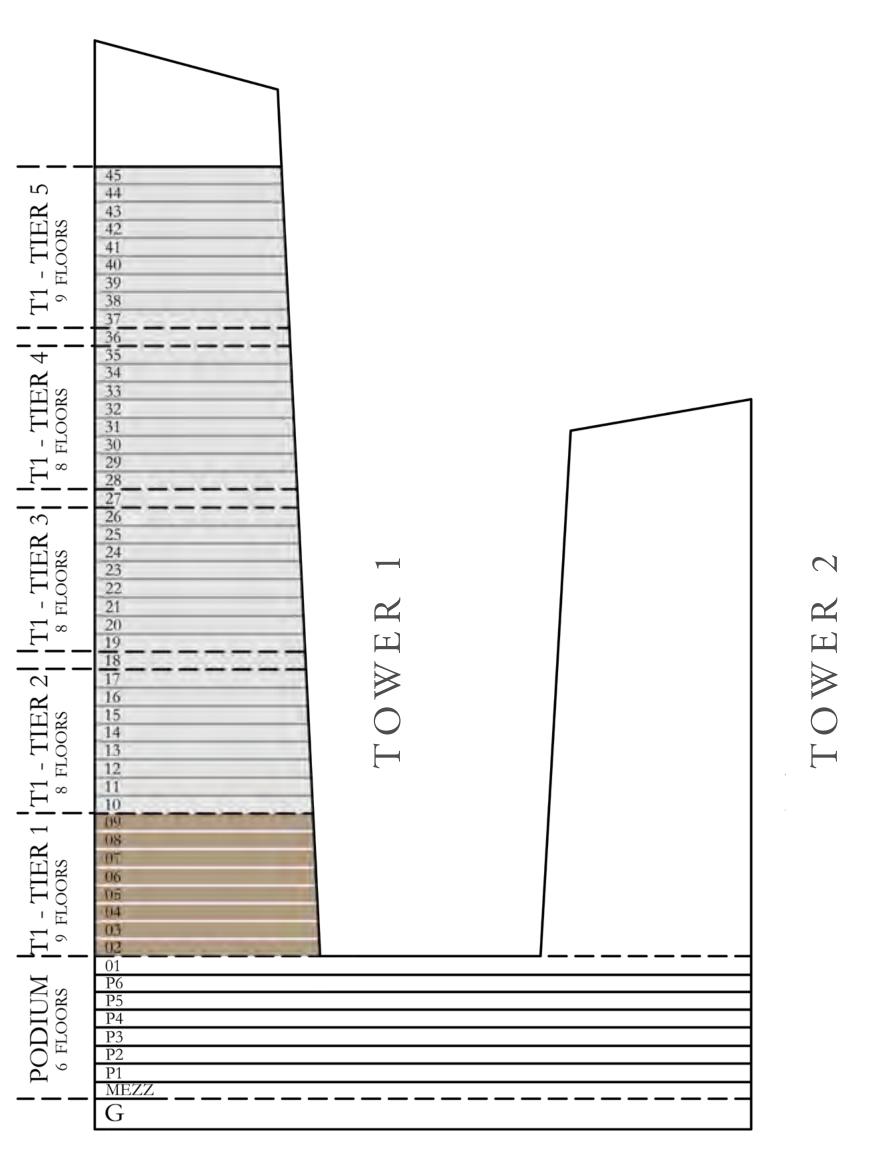

### AT EMAAR BEACHFRONT

TIER 1

GRAND BLEU TOWER

AT EMAAR BEACHFRONT

TOWER 1

TIER Ц. \_`— —  $\overline{}$ TIER  $[1]_{9}$ IOU

S

118.76 SQ.M.

158.44 to 145.17 SQ.M.

KEY SECTION-T1

BALCONY BALCONY 5.65m to 4.40m X 1.50m 4.10m X 1.50m MASTER BEDROOM BEDROOM 3.45m X 3.20m 3.45m X 3.40m WIC 2.00m X 1.10m BATHROOM 2.60m X 1.75m CORRIDOR 6.05m X 1.10m  $\begin{array}{c|c}
L & UN. \\
0 & mX \\
1 & m
\end{array}$   $\begin{array}{c}
POWDER \\
2.15m & X \\
1.25m
\end{array}$ 