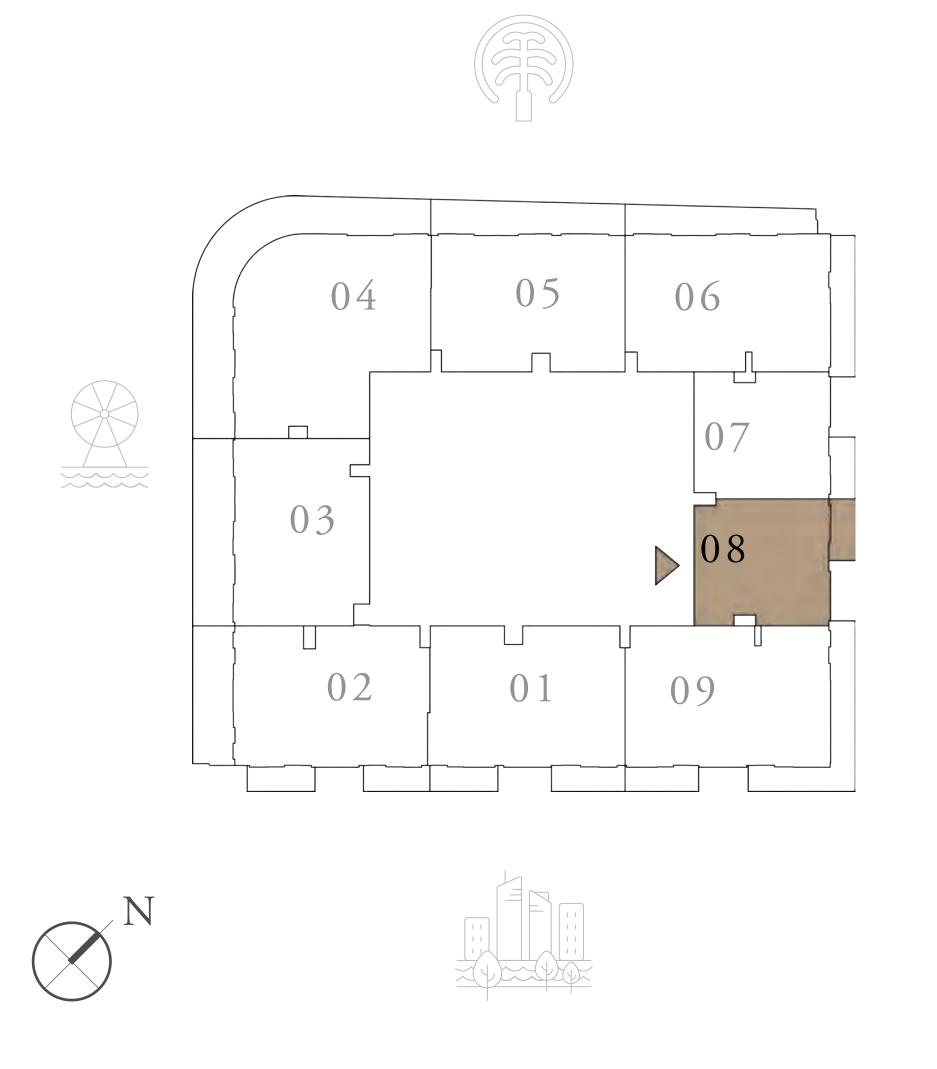

AT EMAAR BEACHFRONT

TOWER 1

### 1 BEDROOM

UNIT 08 | LEVELS 02 TO 09

SUITE AREA

722.47 SQ.FT.

66.09 SQ.FT.

BALCONY AREA

TOTAL AREA

788.56 SQ.FT.

### KEY PLAN LEVEL 02-09

/ alterations, at it's absolute discretion, without any liability whatsoever.

TIER TIER IΕ E L1 \_`— —  $\overline{}$ TIER 11 9 DI DI

С

67.12 SQ.M.

6.14 SQ.M.

73.26 SQ.M.

KEY SECTION-T1

FLOOR PLAN 1. All dimensions are in imperial and metric, and measured from finish to finish excluding construction tolerances. 2. All materials, dimensions, and drawings are approximate only. 3. Information is subject to change without notice, at developer's absolute discretion. 4. Actual area may vary from the stated area. 5. Drawings not to scale. 6. All images used are for illustrative purposes only and do not represent the actual size, features, specifications, fittings, and furnishings. 7. The developer reserves the right to make revisions