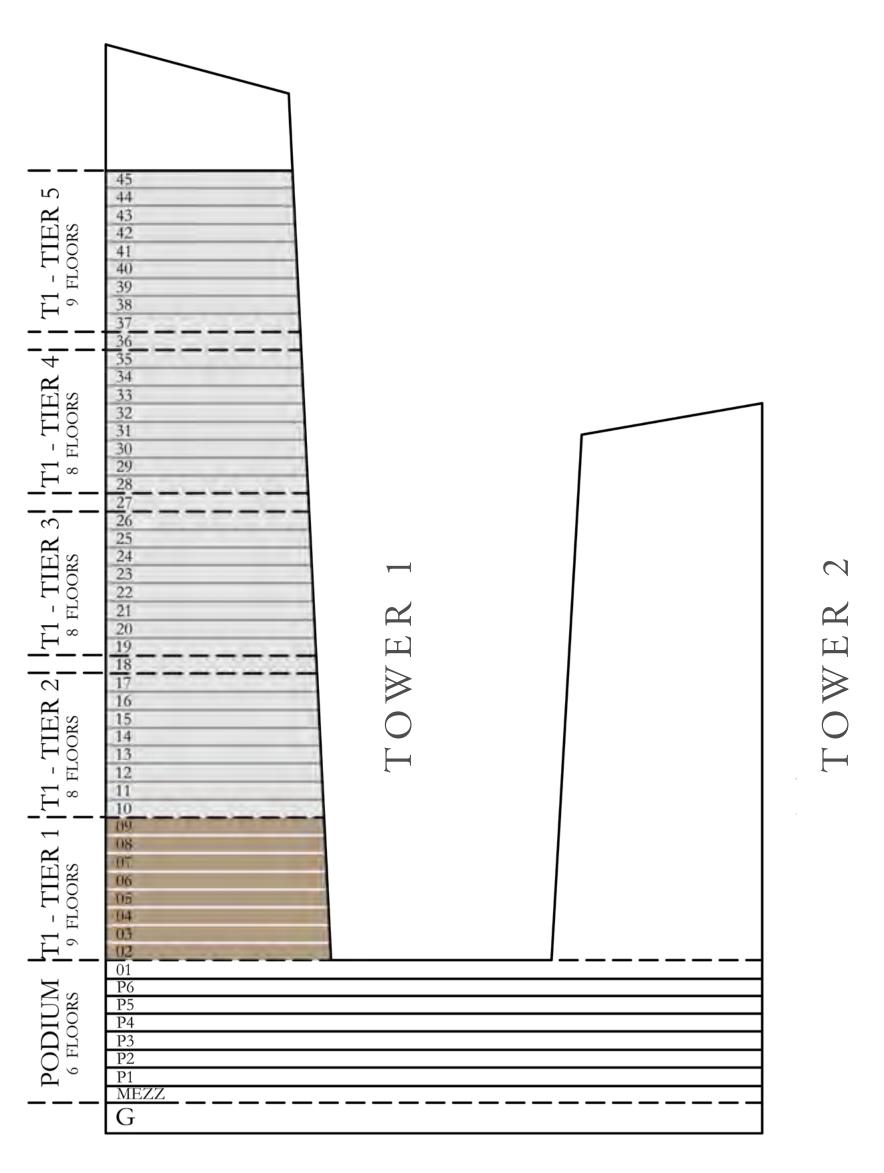

TIER Ц. \_`— —  $\overline{}$ TIER  $[1]_{9}$ IOU

S

118.76 SQ.M.

158.44 to 145.17 SQ.M.

KEY SECTION-T1

BALCONY BALCONY 5.65m to 4.40m X 1.50m 4.10m X 1.50m MASTER BEDROOM BEDROOM 3.45m X 3.20m 3.45m X 3.40m WIC 2.00m X 1.10m BATHROOM 2.60m X 1.75m CORRIDOR 6.05m X 1.10m  $\begin{array}{c|c}
L & UN. \\
0 & mX \\
1 & m
\end{array}$   $\begin{array}{c}
POWDER \\
2.15m & X \\
1.25m
\end{array}$ 