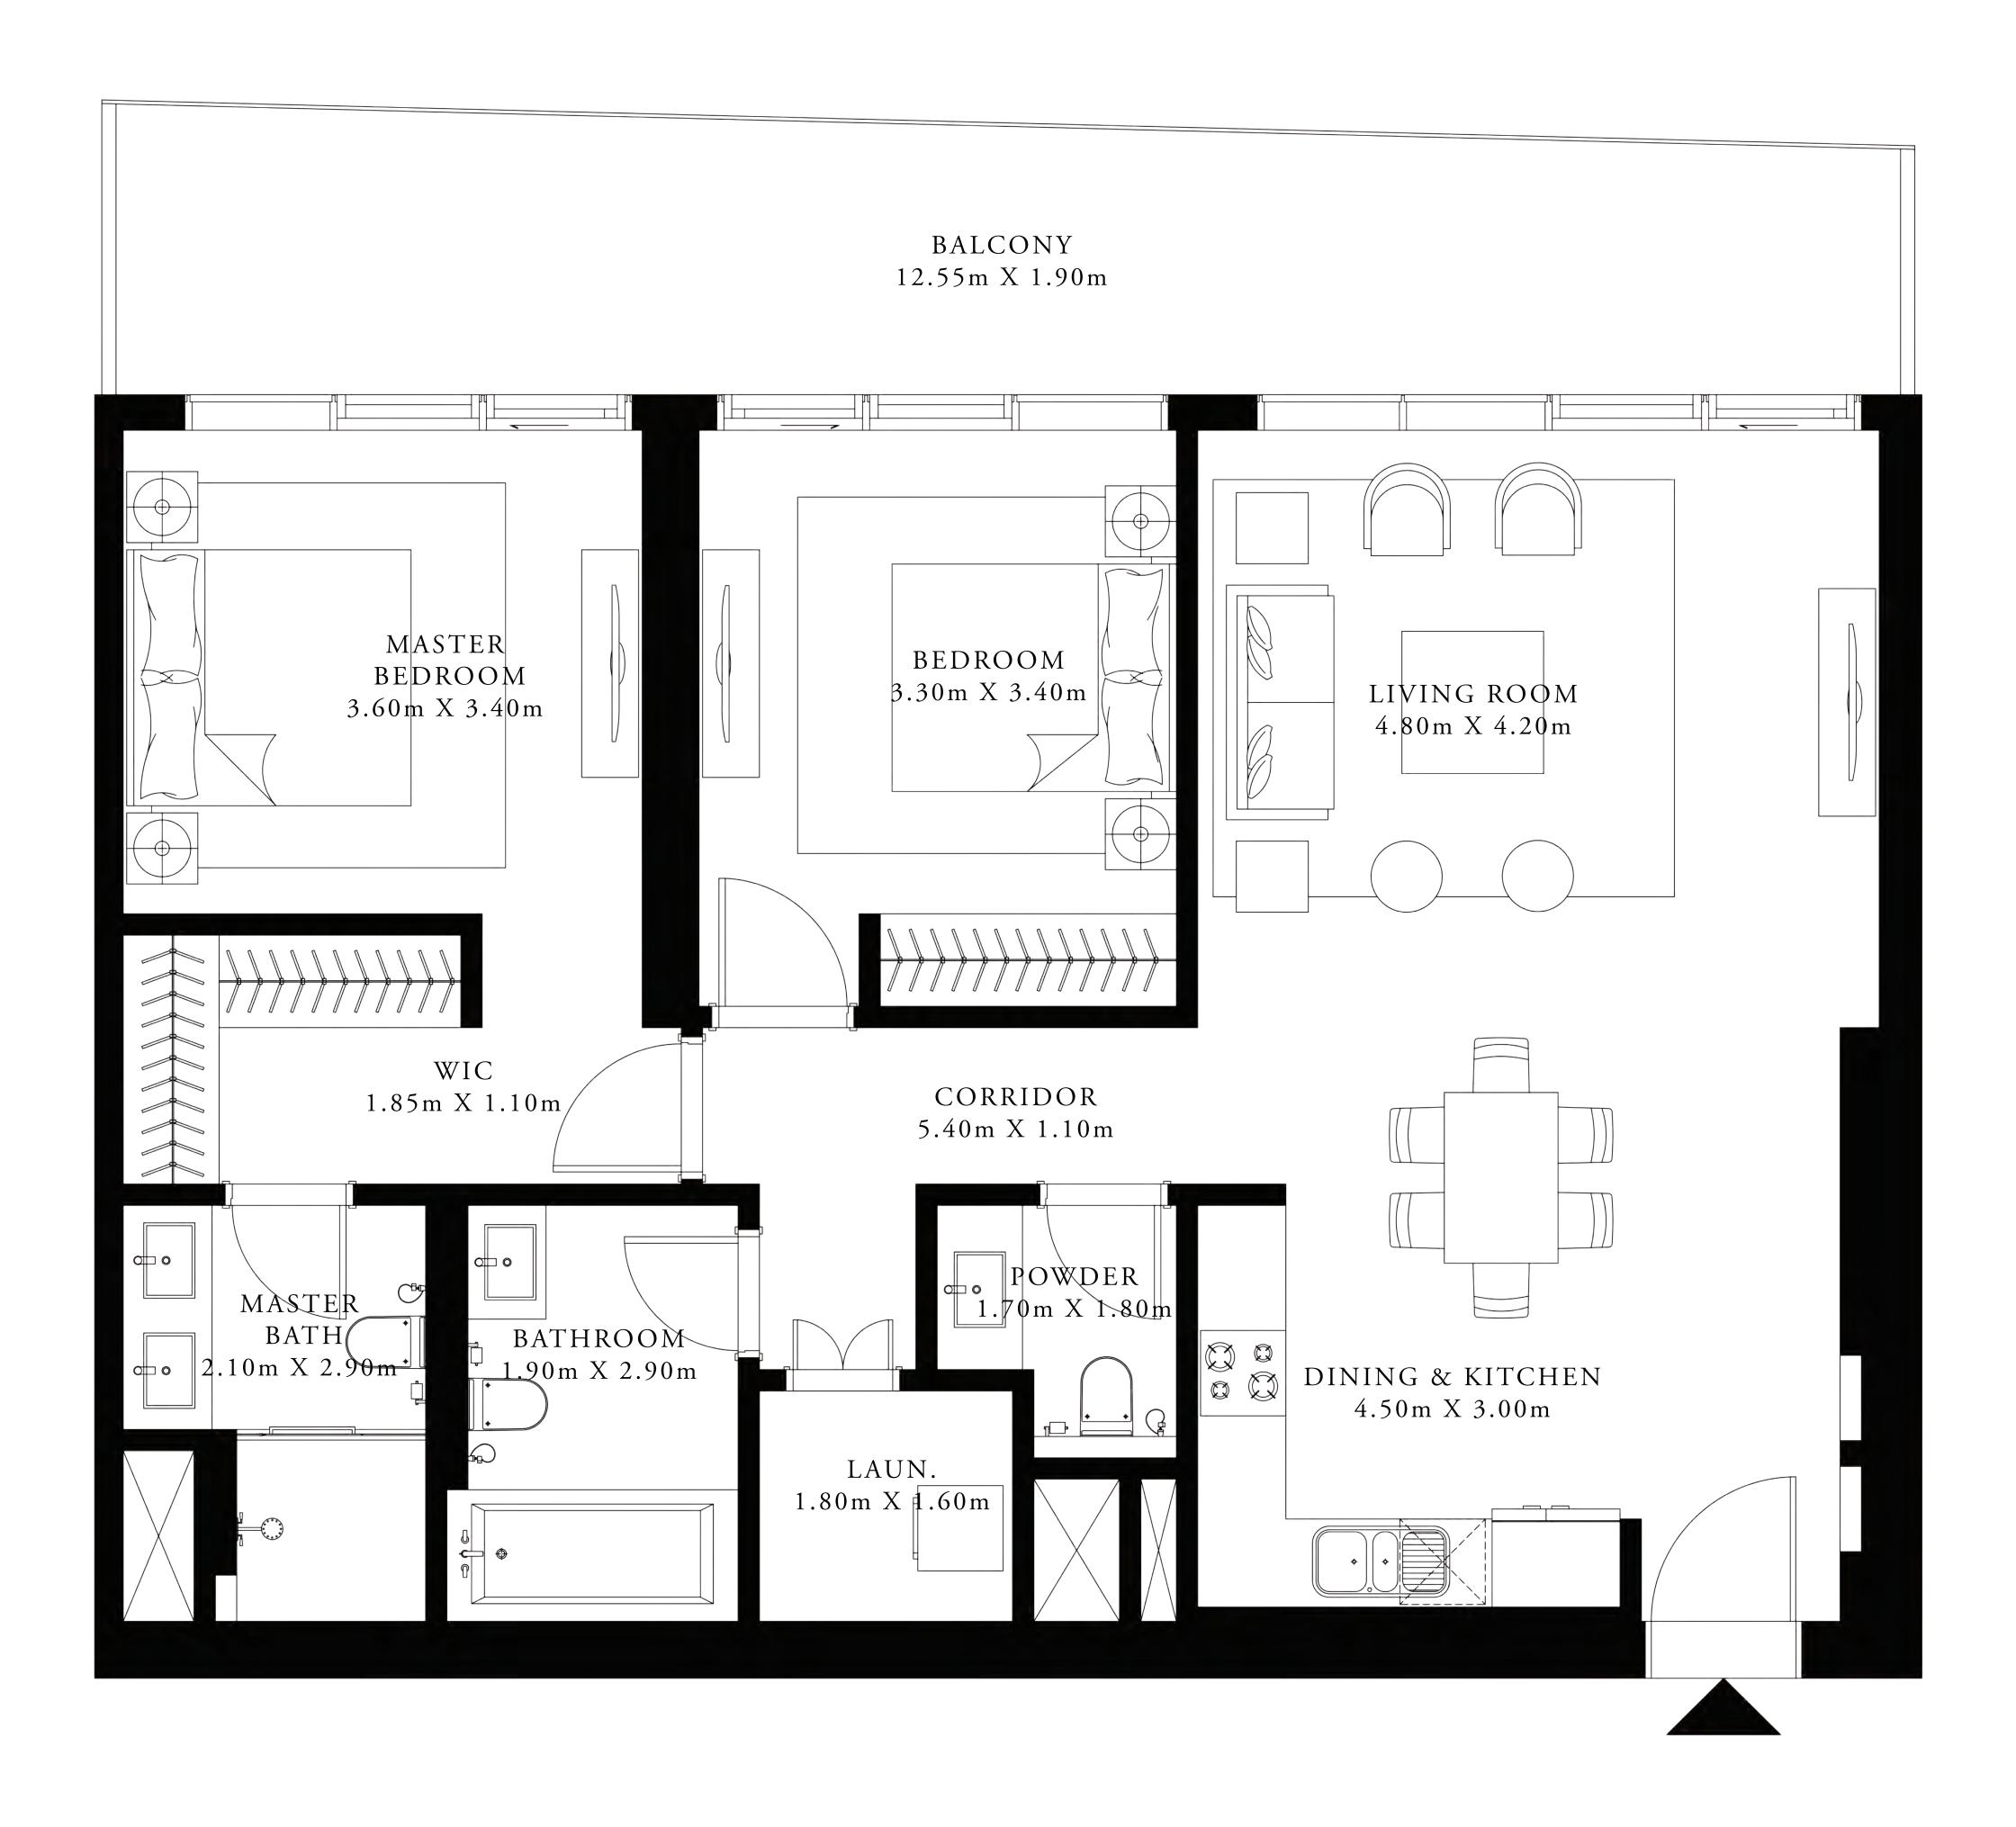

### 2 BEDROOM

UNIT 06 | LEVELS 02 TO 09

SUITE AREA

1190.27 SQ.FT.

BALCONY AREA

378.57 SQ.FT.

TOTAL AREA

1568.84 SQ.FT.