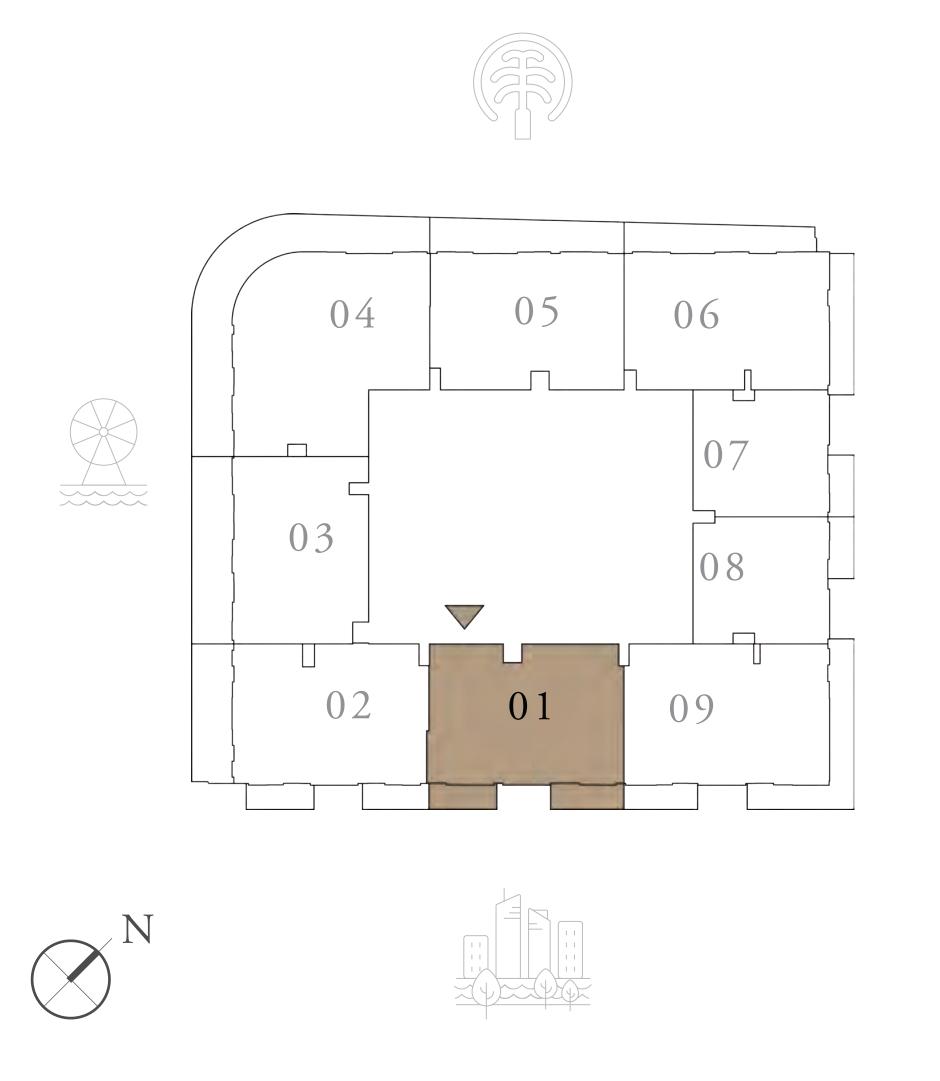

### 2 BEDROOM

UNIT 01 | LEVELS 02 TO 09

SUITE AREA

1159.92 SQ.FT.

151.66 SQ.FT.

BALCONY AREA

TOTAL AREA

1311.58 SQ.FT.

### KEY PLAN LEVEL 02-09

/ alterations, at it's absolute discretion, without any liability whatsoever.

107.76 SQ.M.

14.09 SQ.M.

121.85 SQ.M.

KEY SECTION-T1

FLOOR PLAN 1. All dimensions are in imperial and metric, and measured from finish to finish excluding construction tolerances. 2. All materials, dimensions, and drawings are approximate only. 3. Information is subject to change without notice, at developer's absolute discretion. 4. Actual area may vary from the stated area. 5. Drawings not to scale. 6. All images used are for illustrative purposes only and do not represent the actual size, features, specifications, fittings, and furnishings. 7. The developer reserves the right to make revisions