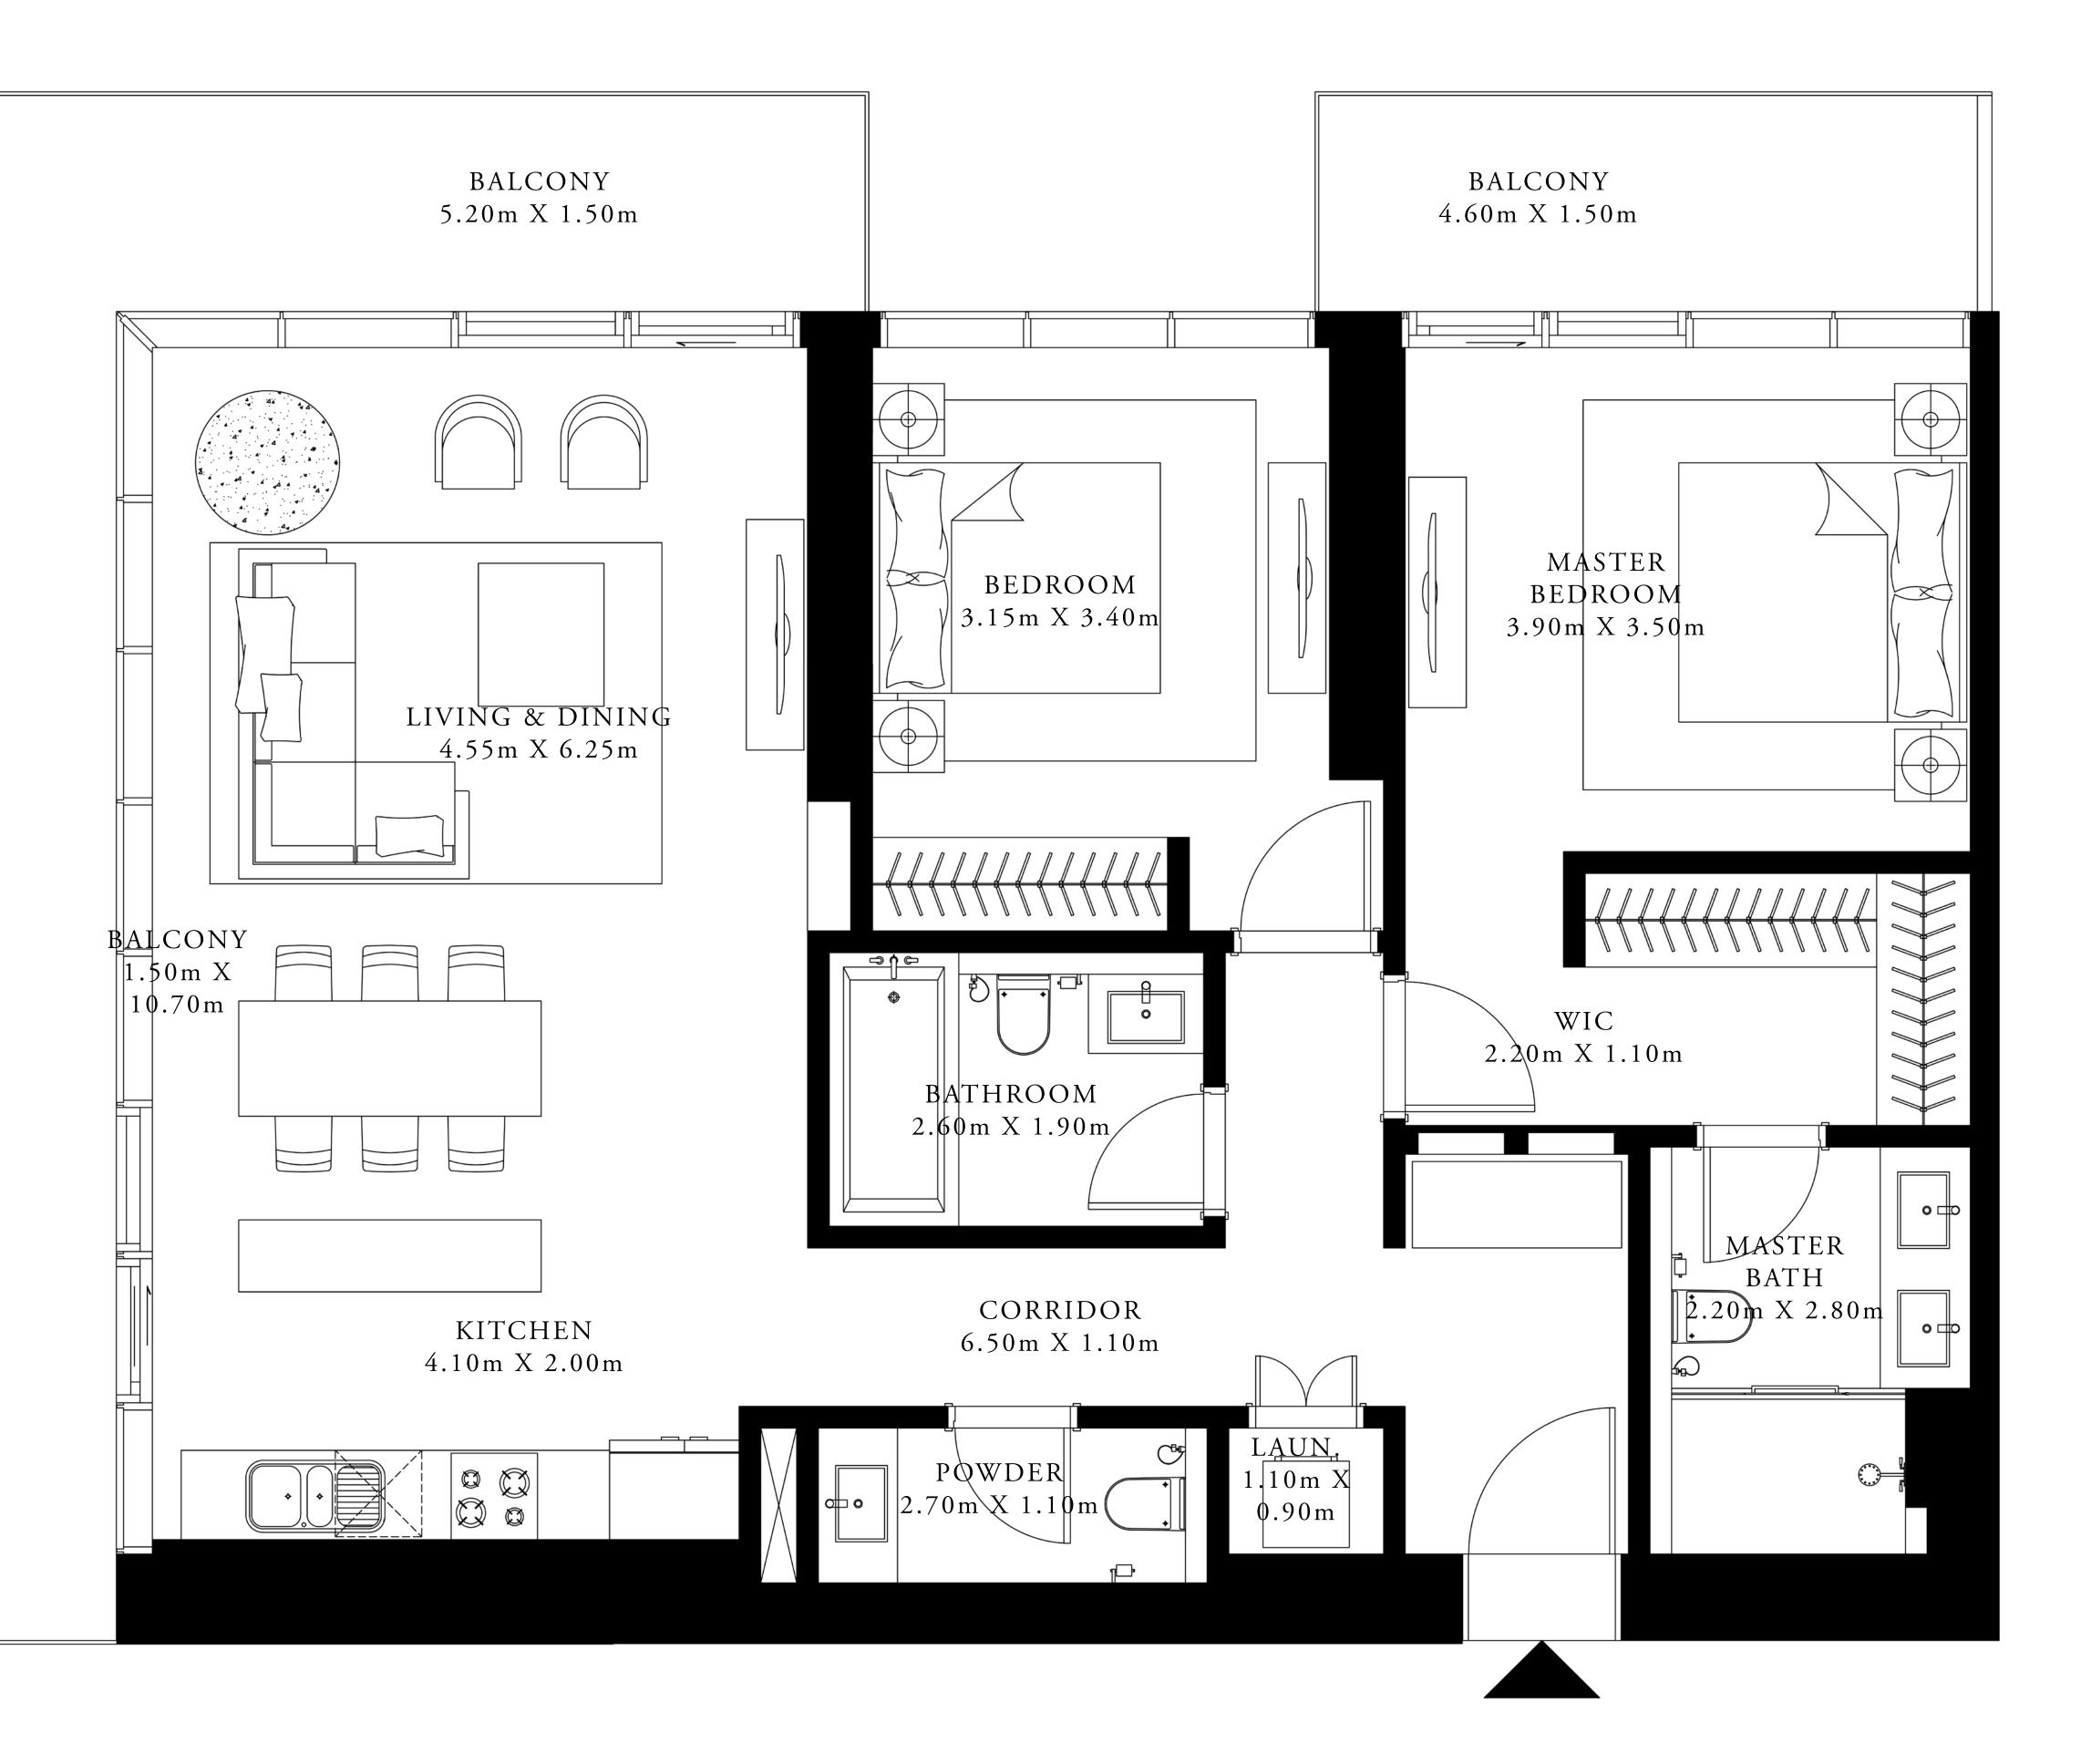

### 2 BEDROOM

UNIT 02 | LEVELS 02 TO 09

SUITE AREA

1278.32 SQ.FT.

427.11 to 284.27 SQ.FT. 39.68 to 26.41 SQ.M. BALCONY AREA

TOTAL AREA

1705.43 to 1562.60 SQ.FT.

### KEY PLAN LEVEL 02-09

FLOOR PLAN 1. All dimensions are in imperial and metric, and measured from finish to finish excluding construction tolerances. 2. All materials, dimensions, and drawings are approximate only. 3. Information is subject to change without notice, at developer's absolute discretion. 4. Actual area may vary from the stated area. 5. Drawings not to scale. 6. All images used are for illustrative purposes only and do not represent the actual size, features, specifications, fittings, and furnishings. 7. The developer reserves the right to make revisions / alterations, at it's absolute discretion, without any liability whatsoever.

TIER Ц. \_`— —  $\overline{}$ TIER  $[1]_{9}$ IOU

S

118.76 SQ.M.

158.44 to 145.17 SQ.M.

KEY SECTION-T1

BALCONY BALCONY 5.65m to 4.40m X 1.50m 4.10m X 1.50m MASTER BEDROOM BEDROOM 3.45m X 3.20m 3.45m X 3.40m WIC 2.00m X 1.10m BATHROOM 2.60m X 1.75m CORRIDOR 6.05m X 1.10m  $\begin{array}{c|c}
L & UN. \\
0 & mX \\
1 & m
\end{array}$   $\begin{array}{c}
POWDER \\
2.15m & X \\
1.25m
\end{array}$ 