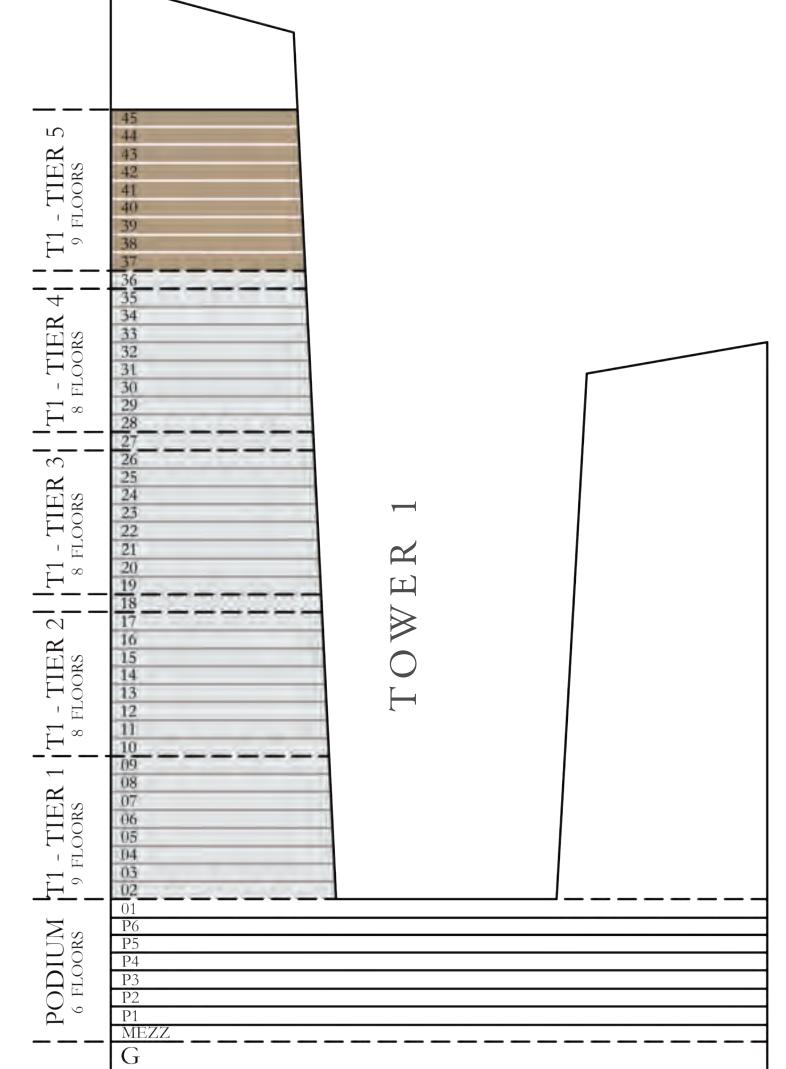

TIER Ц. \_`— —  $\overline{}$ TIER  $[1]_{9}$ IOU

S

118.76 SQ.M.

158.44 to 145.17 SQ.M.

KEY SECTION-T1

BALCONY BALCONY 5.65m to 4.40m X 1.50m 4.10m X 1.50m MASTER BEDROOM BEDROOM 3.45m X 3.20m 3.45m X 3.40m WIC 2.00m X 1.10m BATHROOM 2.60m X 1.75m CORRIDOR 6.05m X 1.10m  $\begin{array}{c|c}
L & UN. \\
0 & mX \\
1 & m
\end{array}$   $\begin{array}{c}
POWDER \\
2.15m & X \\
1.25m
\end{array}$ 