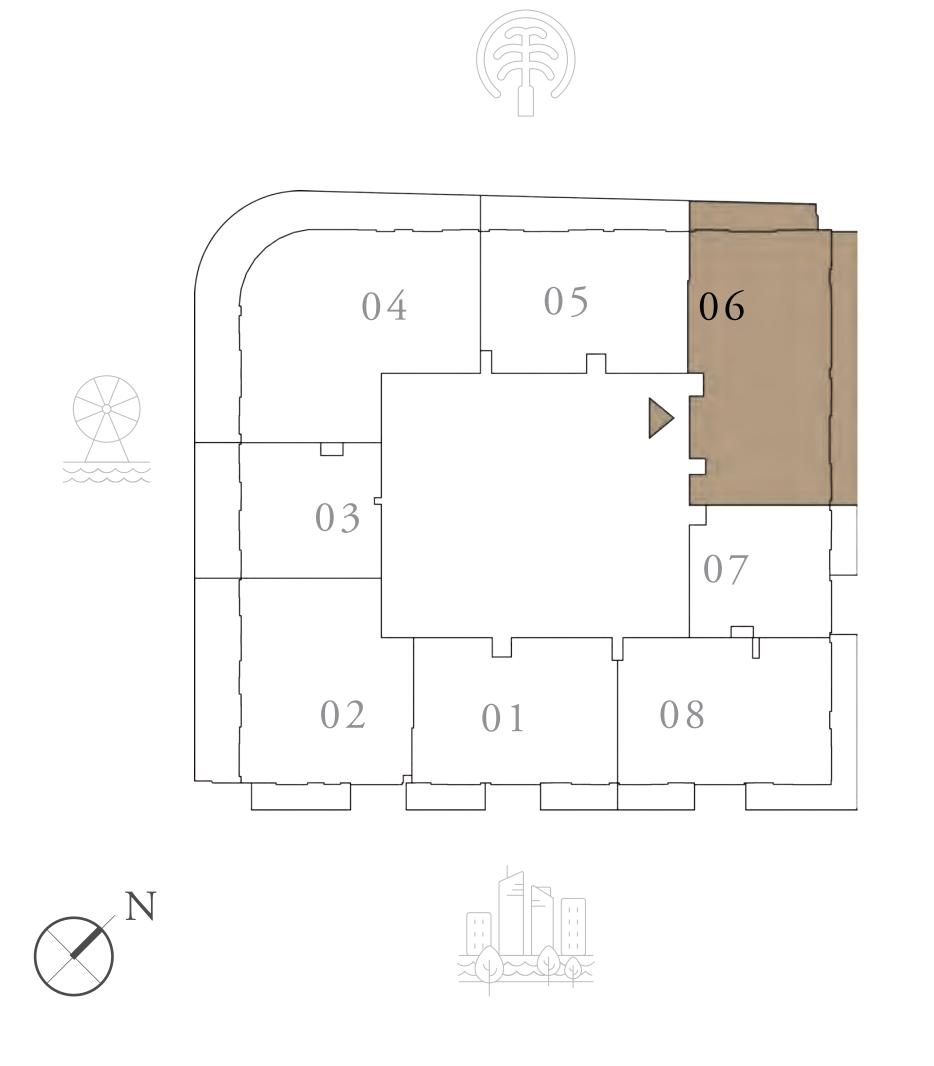

### 2 BEDROOM

UNIT 06 | LEVELS 02 TO 09

SUITE AREA

1190.27 SQ.FT.

BALCONY AREA

378.57 SQ.FT.

TOTAL AREA

1568.84 SQ.FT.

#### KEY PLAN LEVEL 02-09

H TIER Ε Ц. \_`— —  $\overline{}$ TIER 11 9 IOU \_\_\_

ഹ

/ alterations, at it's absolute discretion, without any liability whatsoever.

110.58 SQ.M.

35.17 SQ.M.

145.75 SQ.M.

KEY SECTION-T1