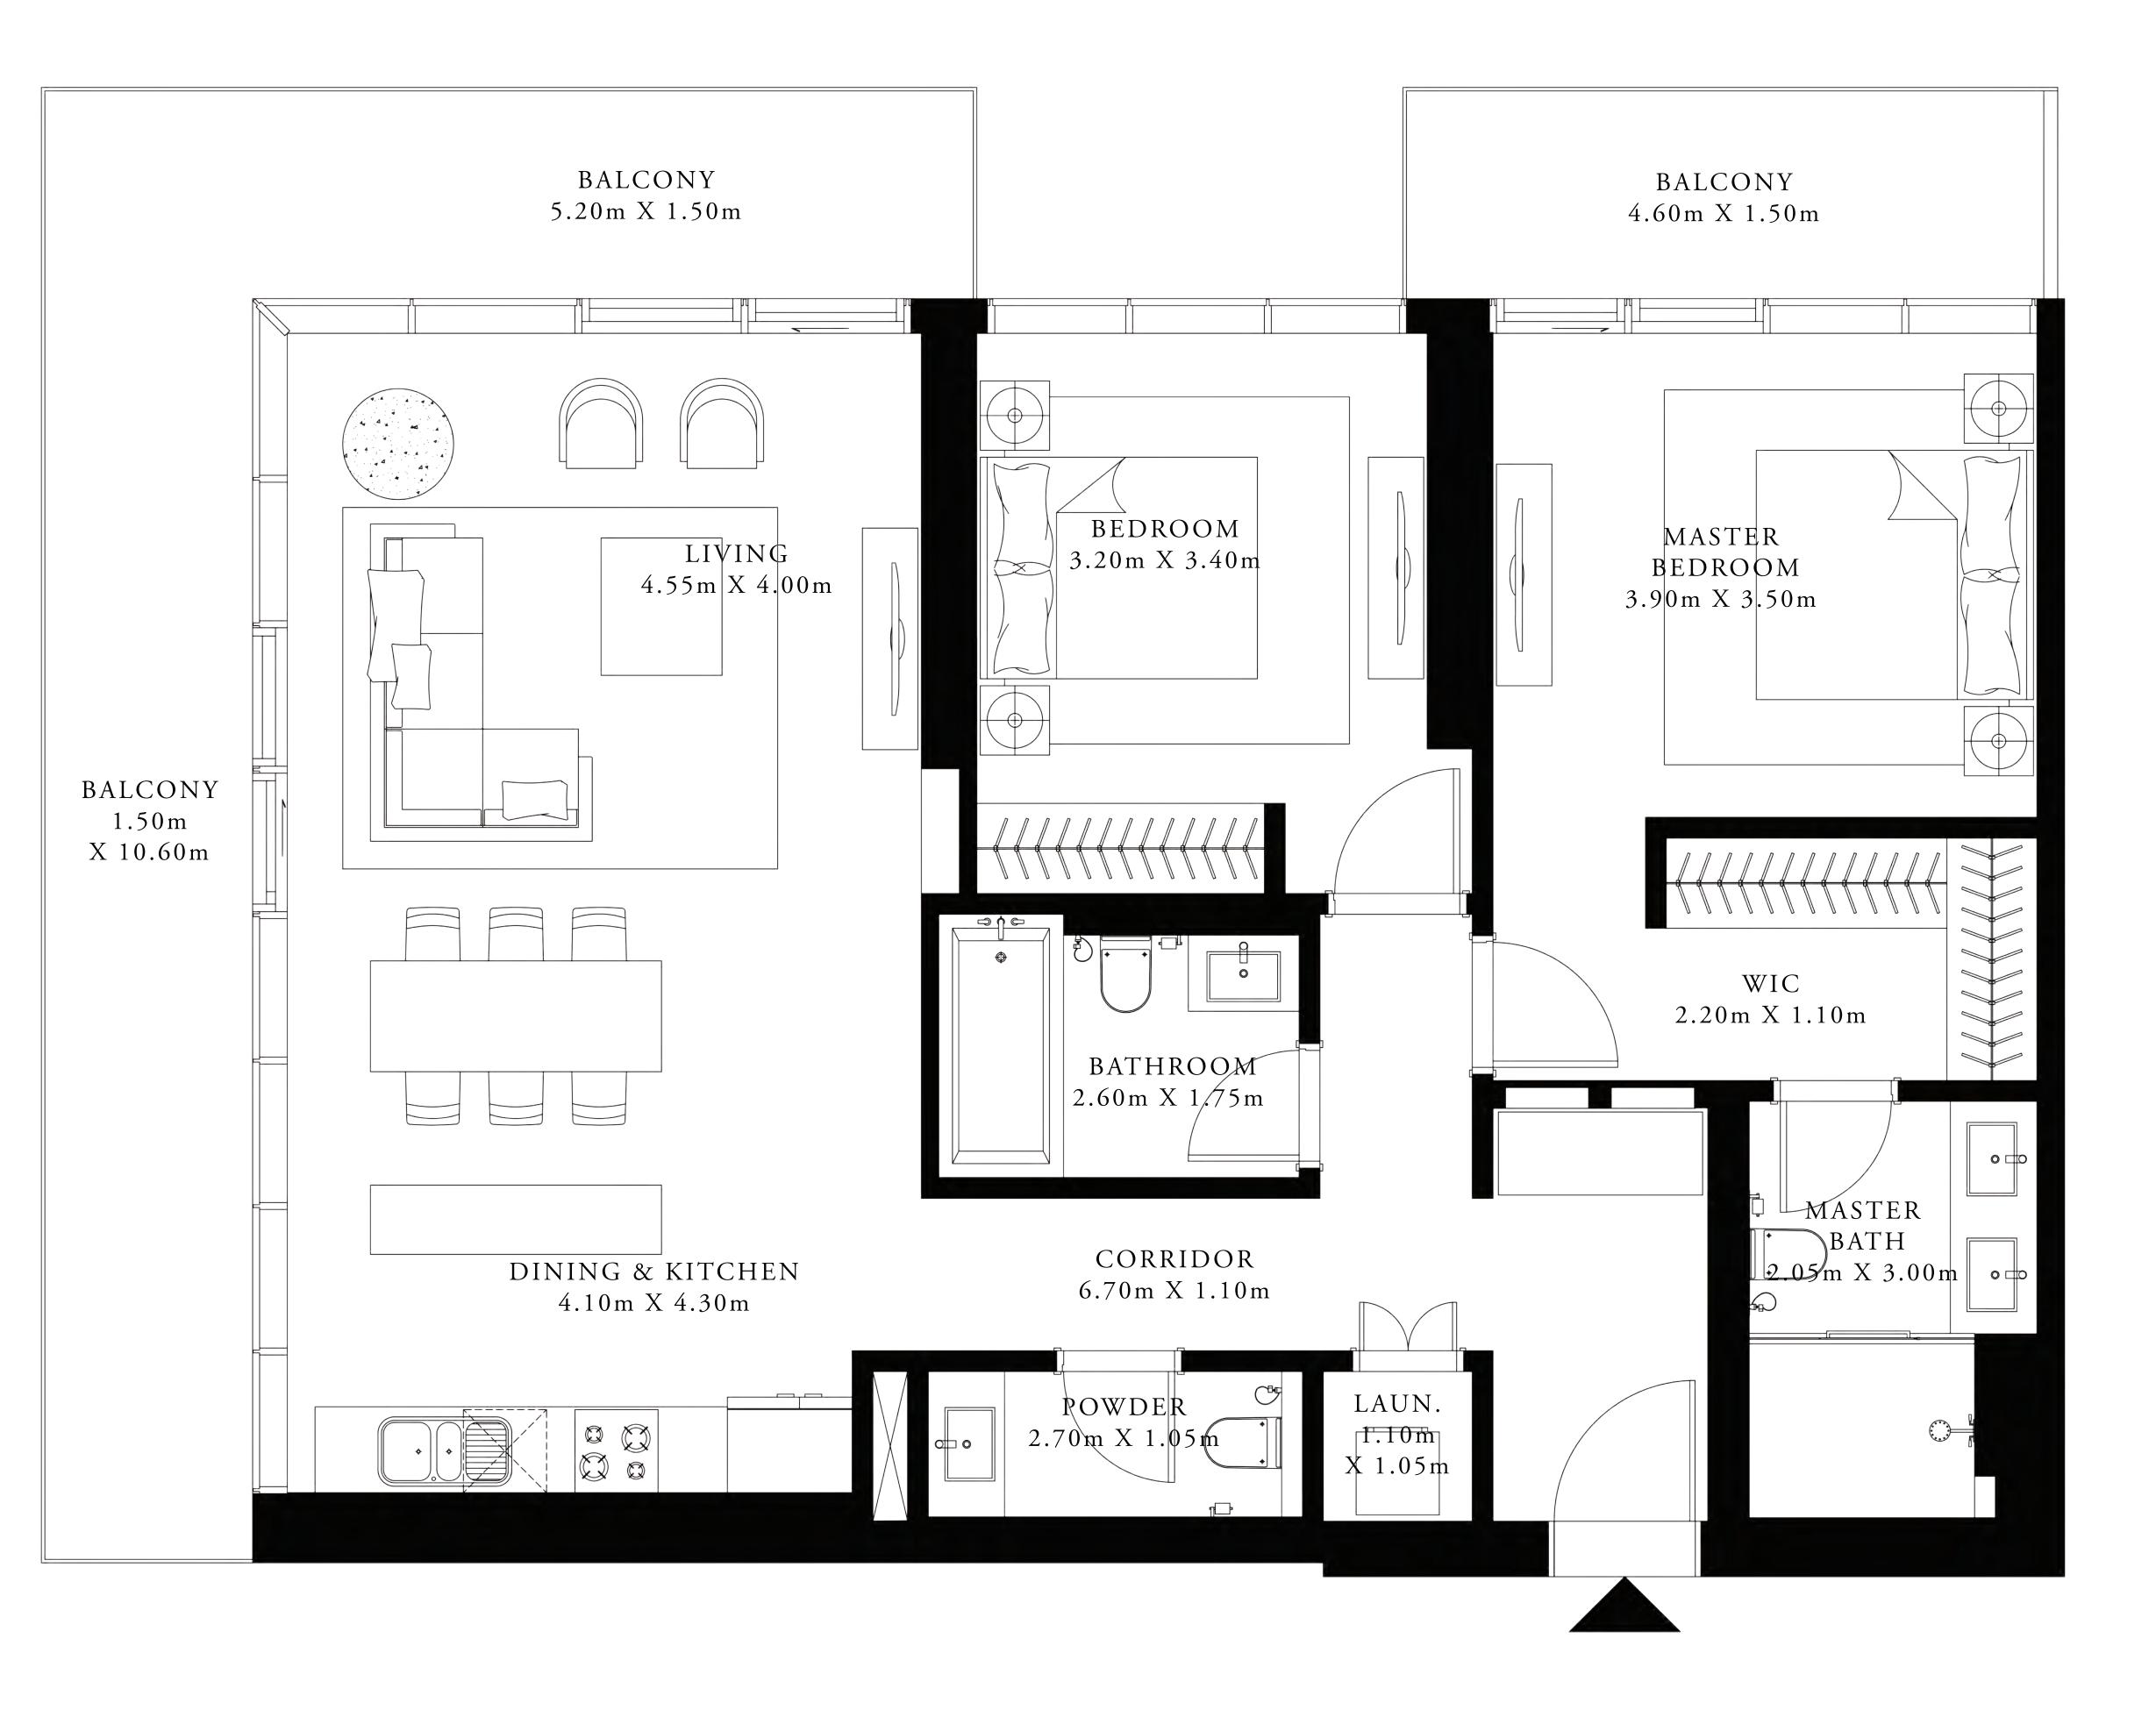

### 2 BEDROOM

UNIT 01 | LEVELS 02 TO 09

SUITE AREA

1159.92 SQ.FT.

151.66 SQ.FT.

BALCONY AREA

TOTAL AREA

1311.58 SQ.FT.

### KEY PLAN LEVEL 02-09

/ alterations, at it's absolute discretion, without any liability whatsoever.

107.76 SQ.M.

14.09 SQ.M.

121.85 SQ.M.

KEY SECTION-T1

FLOOR PLAN 1. All dimensions are in imperial and metric, and measured from finish to finish excluding construction tolerances. 2. All materials, dimensions, and drawings are approximate only. 3. Information is subject to change without notice, at developer's absolute discretion. 4. Actual area may vary from the stated area. 5. Drawings not to scale. 6. All images used are for illustrative purposes only and do not represent the actual size, features, specifications, fittings, and furnishings. 7. The developer reserves the right to make revisions