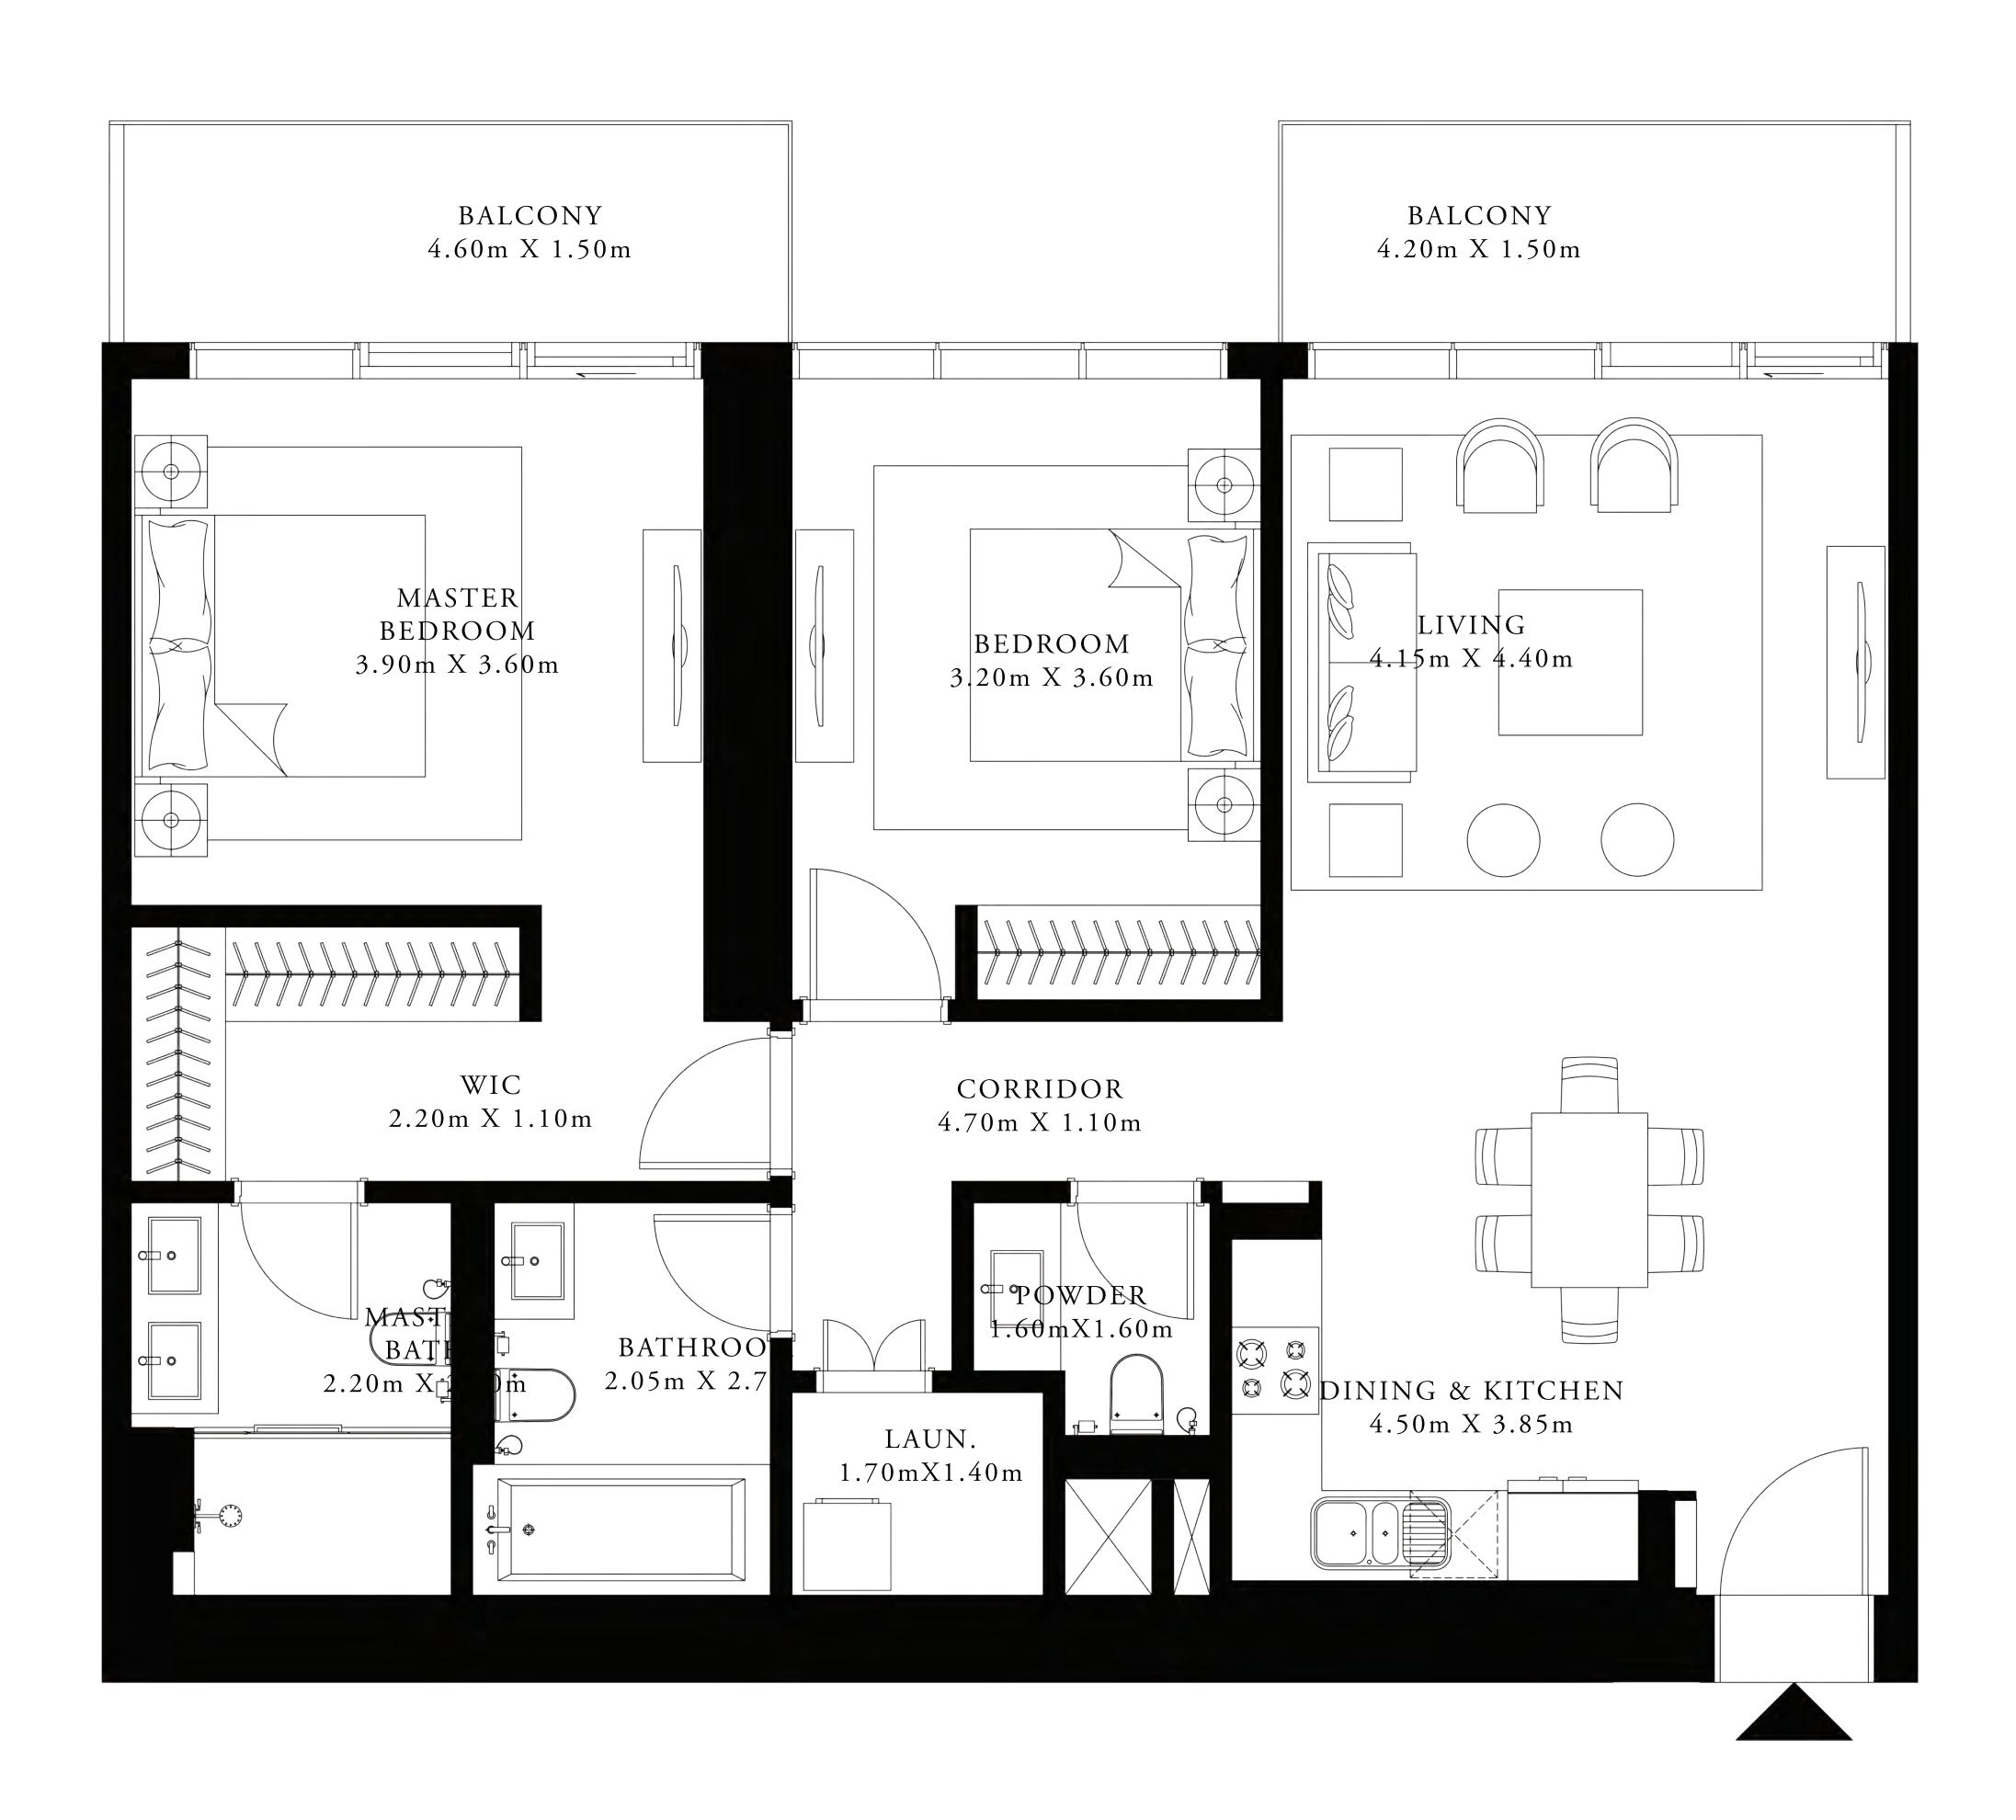

### 2 BEDROOM

UNIT 01 | LEVELS 02 TO 09

SUITE AREA

1159.92 SQ.FT.

151.66 SQ.FT.

BALCONY AREA

TOTAL AREA

1311.58 SQ.FT.

### KEY PLAN LEVEL 02-09

/ alterations, at it's absolute discretion, without any liability whatsoever.

107.76 SQ.M.

14.09 SQ.M.

121.85 SQ.M.

KEY SECTION-T1

FLOOR PLAN 1. All dimensions are in imperial and metric, and measured from finish to finish excluding construction tolerances. 2. All materials, dimensions, and drawings are approximate only. 3. Information is subject to change without notice, at developer's absolute discretion. 4. Actual area may vary from the stated area. 5. Drawings not to scale. 6. All images used are for illustrative purposes only and do not represent the actual size, features, specifications, fittings, and furnishings. 7. The developer reserves the right to make revisions