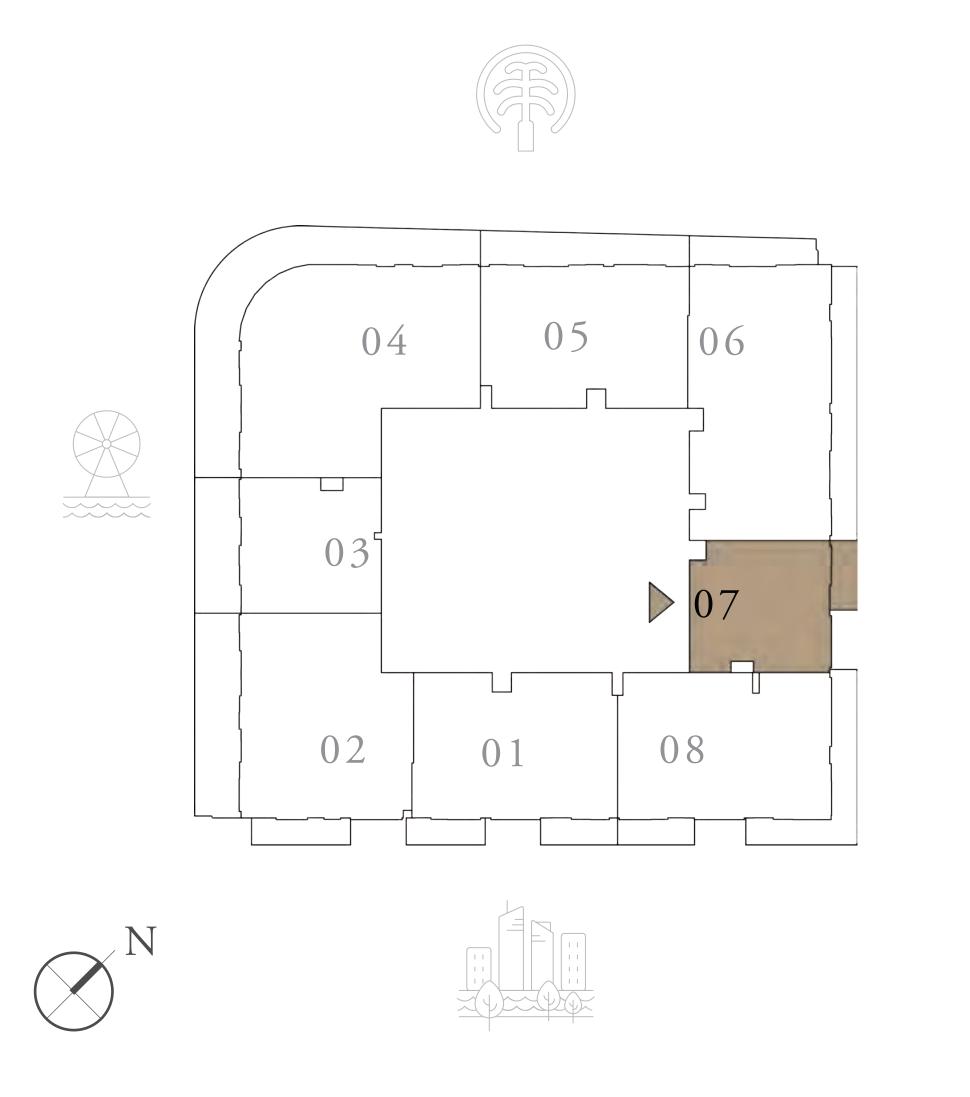

### KEY PLAN LEVEL 02-09

/ alterations, at it's absolute discretion, without any liability whatsoever.

67.10 SQ.M.

6.14 SQ.M.

73.24 SQ.M.

KEY SECTION-T1

FLOOR PLAN 1. All dimensions are in imperial and metric, and measured from finish to finish excluding construction tolerances. 2. All materials, dimensions, and drawings are approximate only. 3. Information is subject to change without notice, at developer's absolute discretion. 4. Actual area may vary from the stated area. 5. Drawings not to scale. 6. All images used are for illustrative purposes only and do not represent the actual size, features, specifications, fittings, and furnishings. 7. The developer reserves the right to make revisions