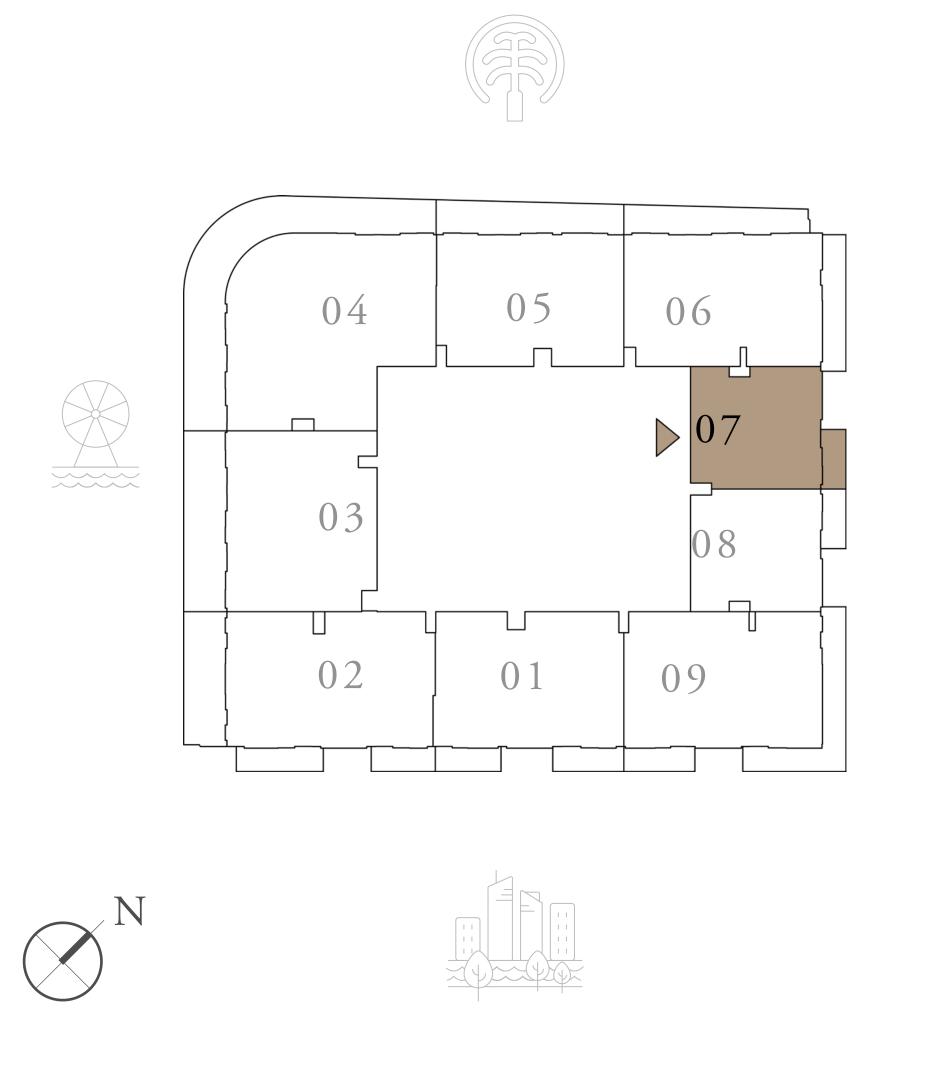

### 1 BEDROOM

UNIT 07 | LEVELS 02 TO 09

SUITE AREA

722.26 SQ.FT.

BALCONY AREA

TOTAL AREA

788.35 SQ.FT.

66.09 SQ.FT.

### KEY PLAN LEVEL 02-09

/ alterations, at it's absolute discretion, without any liability whatsoever.

67.10 SQ.M.

6.14 SQ.M.

73.24 SQ.M.

KEY SECTION-T1

FLOOR PLAN 1. All dimensions are in imperial and metric, and measured from finish to finish excluding construction tolerances. 2. All materials, dimensions, and drawings are approximate only. 3. Information is subject to change without notice, at developer's absolute discretion. 4. Actual area may vary from the stated area. 5. Drawings not to scale. 6. All images used are for illustrative purposes only and do not represent the actual size, features, specifications, fittings, and furnishings. 7. The developer reserves the right to make revisions