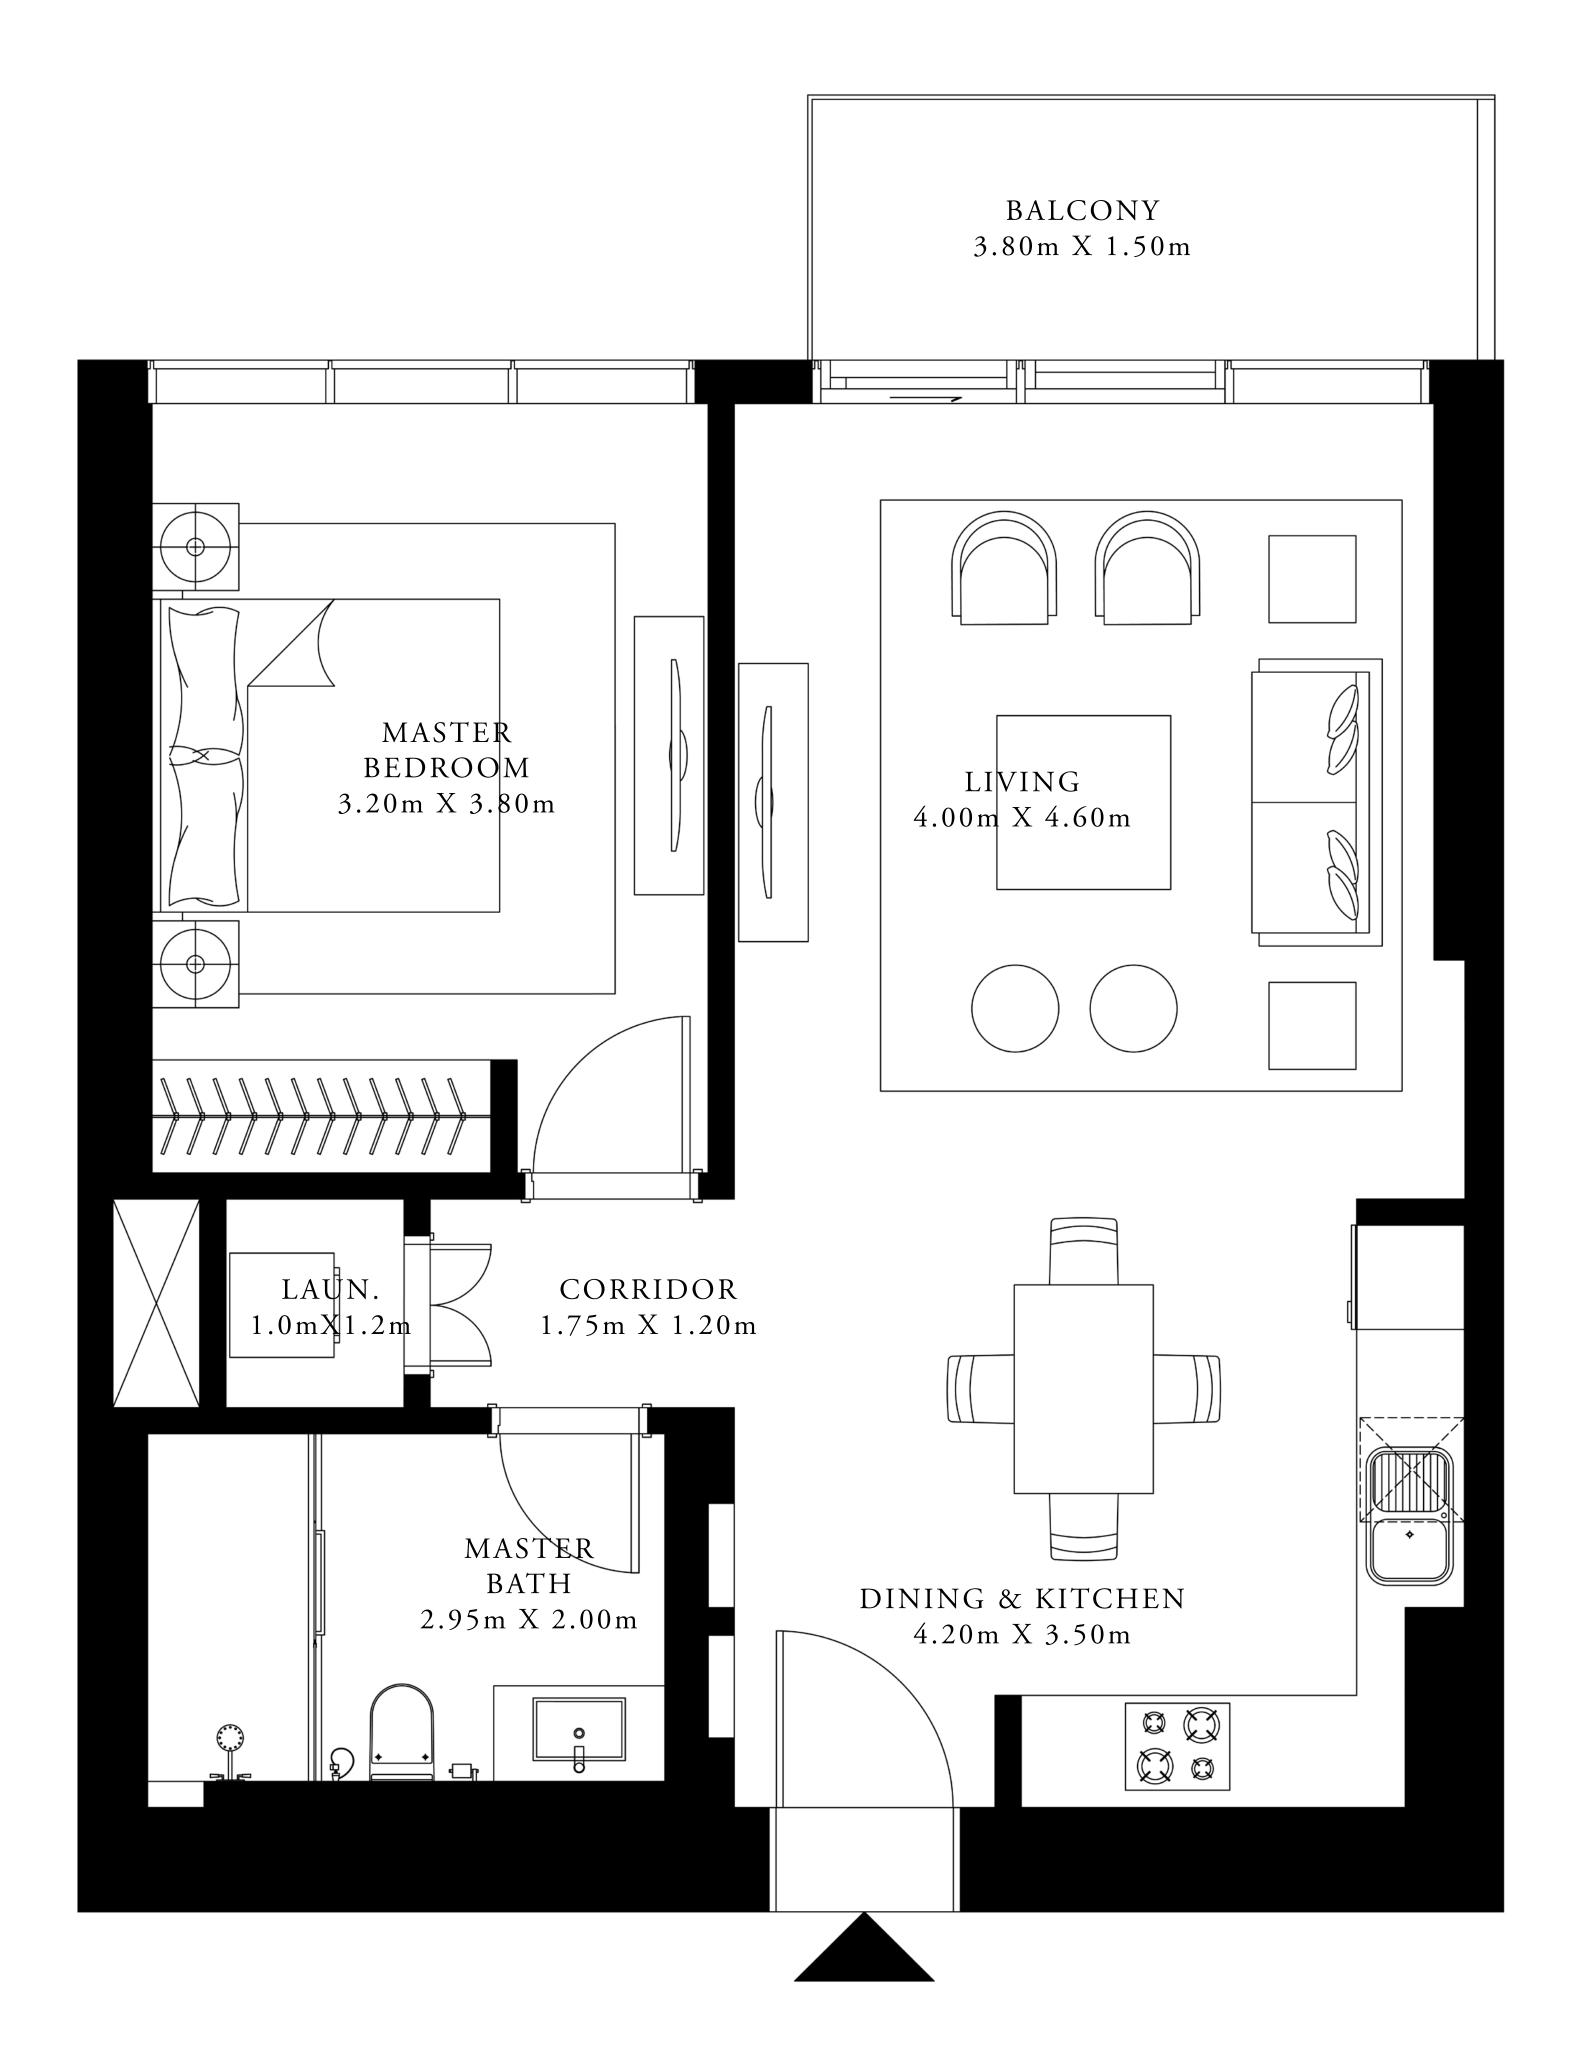

### 1 BEDROOM

UNIT 08 | LEVELS 02 TO 09

SUITE AREA

722.47 SQ.FT.

66.09 SQ.FT.

BALCONY AREA

TOTAL AREA

788.56 SQ.FT.

### KEY PLAN LEVEL 02-09

/ alterations, at it's absolute discretion, without any liability whatsoever.

TIER TIER IΕ E L1 \_`— —  $\overline{}$ TIER 11 9 DI DI

С

67.12 SQ.M.

6.14 SQ.M.

73.26 SQ.M.

KEY SECTION-T1