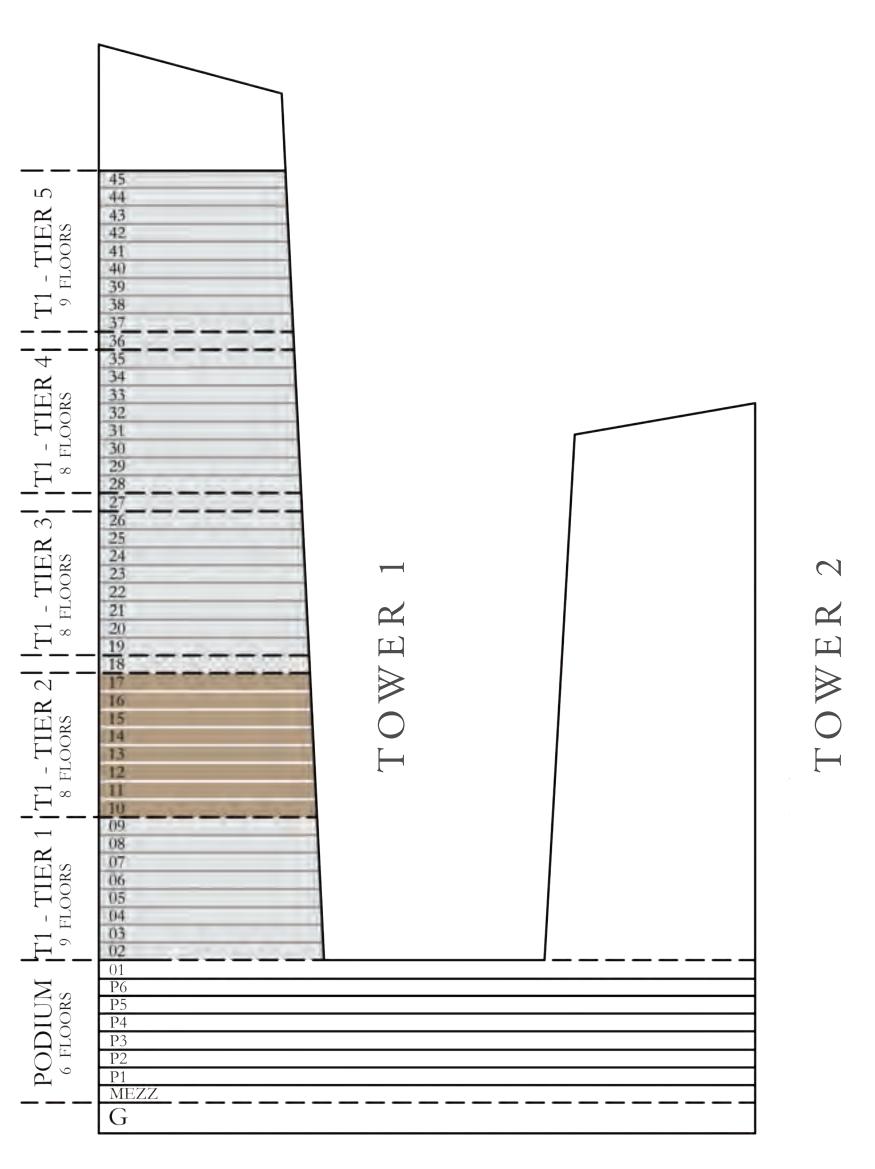

### AT EMAAR BEACHFRONT

TIER 1

GRAND BLEU TOWER

AT EMAAR BEACHFRONT

TOWER 1

TIER Ц. \_`— —  $\overline{}$ TIER  $[1]_{9}$ IOU

S

118.76 SQ.M.

158.44 to 145.17 SQ.M.

KEY SECTION-T1

BALCONY BALCONY 5.65m to 4.40m X 1.50m 4.10m X 1.50m MASTER BEDROOM BEDROOM 3.45m X 3.20m 3.45m X 3.40m WIC 2.00m X 1.10m BATHROOM 2.60m X 1.75m CORRIDOR 6.05m X 1.10m  $\begin{array}{c|c}
L & UN. \\
0 & mX \\
1 & m
\end{array}$   $\begin{array}{c}
POWDER \\
2.15m & X \\
1.25m
\end{array}$ 