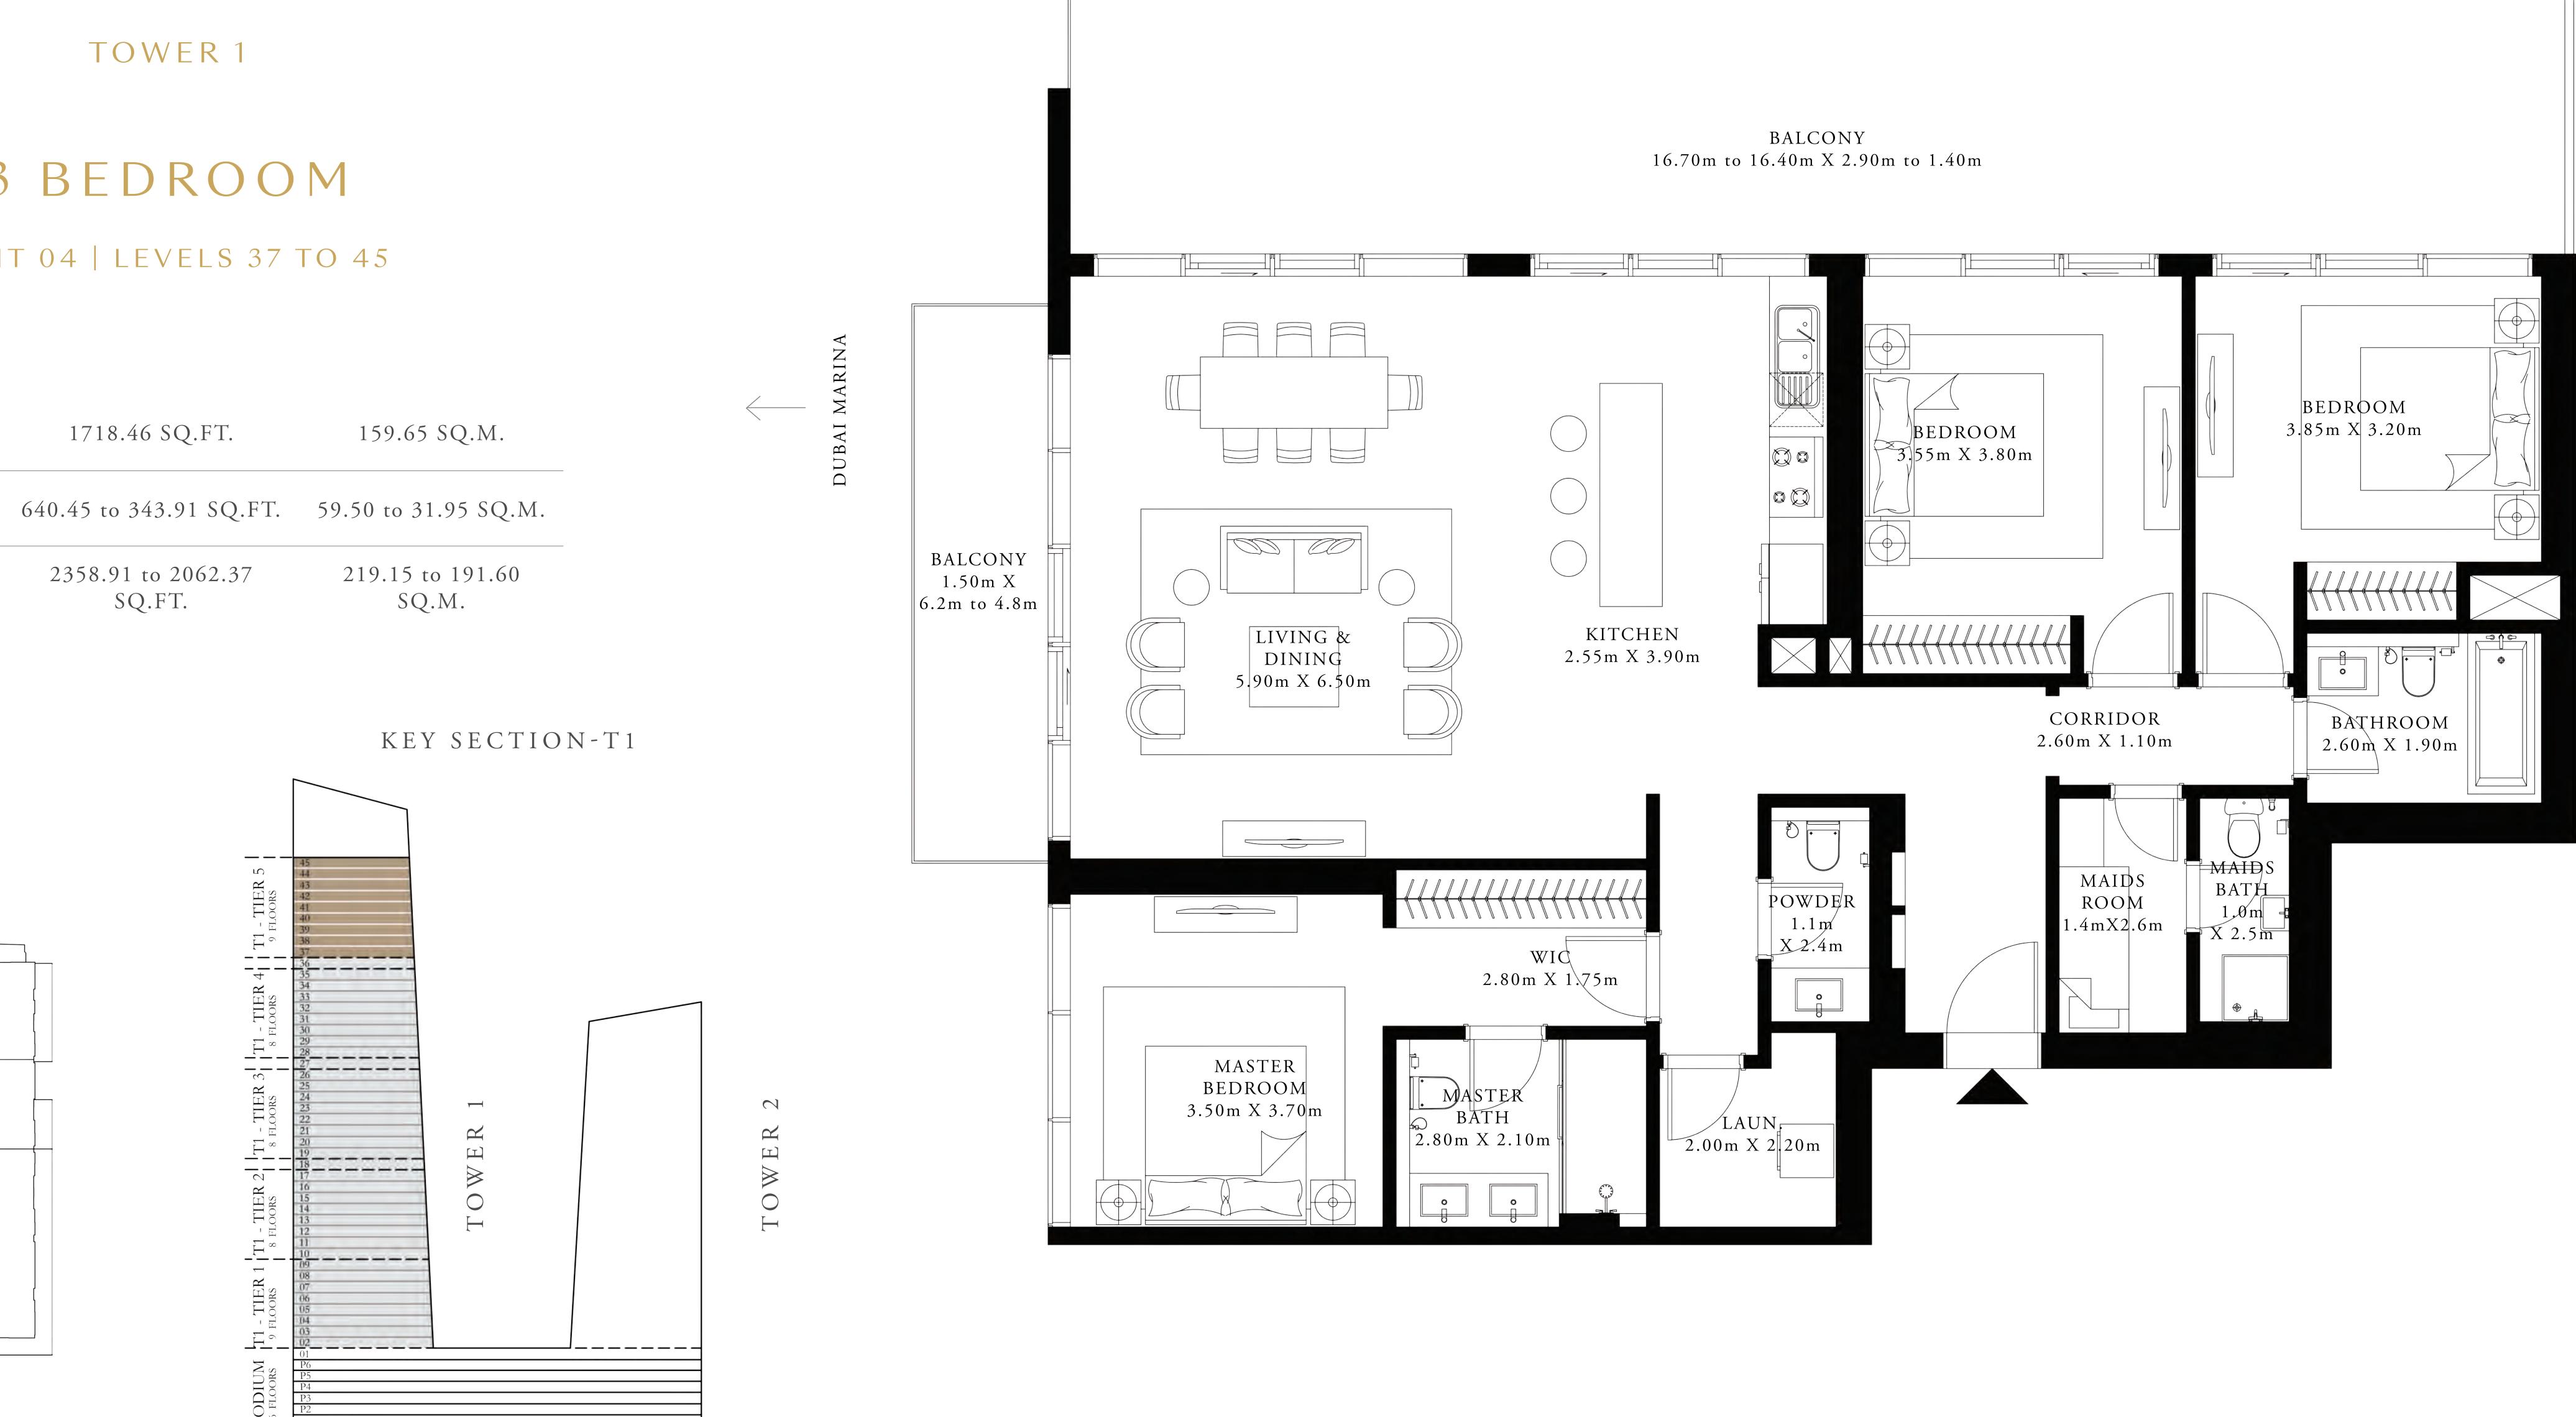

### 3 BEDROOM

UNIT 04 | LEVELS 37 TO 45

SUITE AREA

1718.46 SQ.FT.

BALCONY AREA

TOTAL AREA

2358.91 to 2062.37 SQ.FT.

#### KEY PLAN LEVEL 37-45

FLOOR PLAN 1. All dimensions are in imperial and metric, and measured from finish to finish excluding construction tolerances. 2. All materials, dimensions, and drawings are approximate only. 3. Information is subject to change without notice, at developer's absolute discretion. 4. Actual area may vary from the stated area. 5. Drawings not to scale. 6. All images used are for illustrative purposes only and do not represent the actual size, features, specifications, fittings, and furnishings. 7. The developer reserves the right to make revisions / alterations, at it's absolute discretion, without any liability whatsoever.

TIER I TIER H \_\_\_\_ **L**  $\Gamma_{x}$ \_`\_\_ \_\_  $\overline{}$ TIER <u>F</u>° )DI

\_\_\_

 $\longrightarrow$ 

AT EMAAR BEACHFRONT

TOWER 1