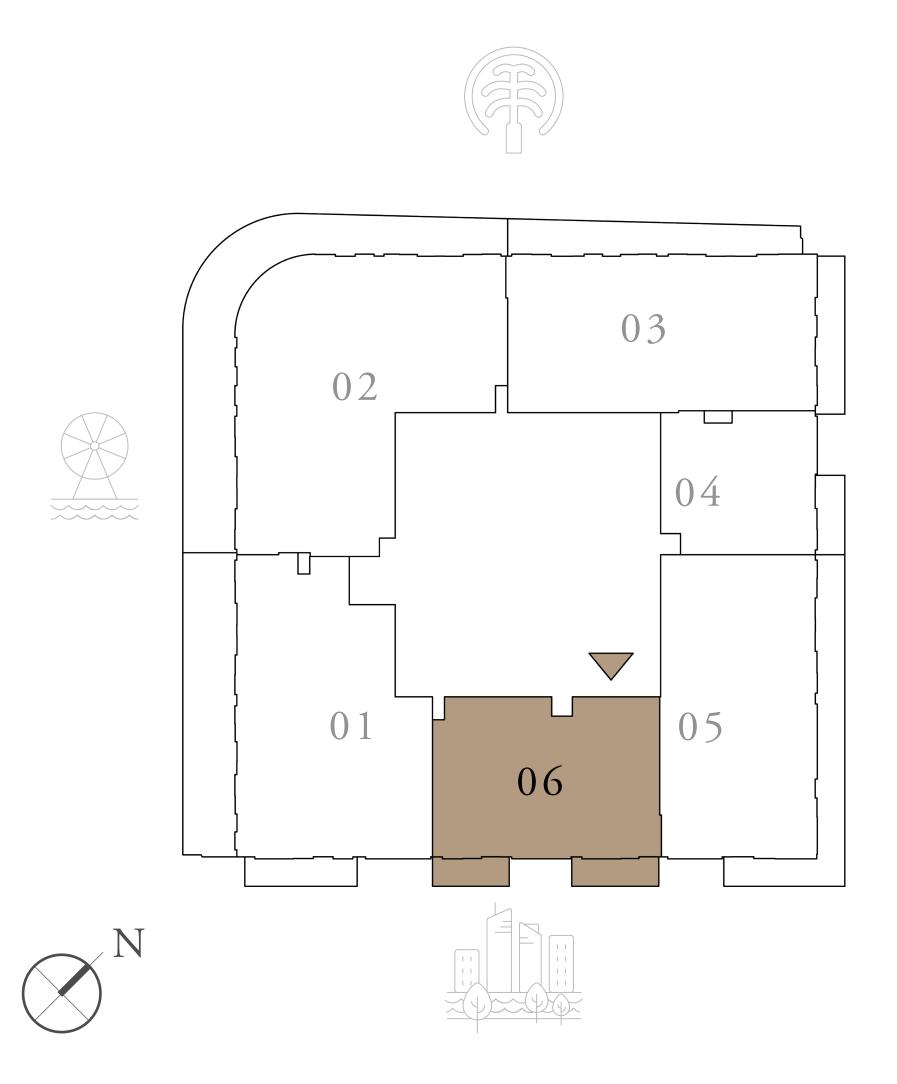

### 2 BEDROOM

UNIT 06 | LEVELS 02 TO 09

SUITE AREA

1190.27 SQ.FT.

BALCONY AREA

378.57 SQ.FT.

TOTAL AREA

1568.84 SQ.FT.

#### KEY PLAN LEVEL 02-09

H TIER Ε Ц. \_`— —  $\overline{}$ TIER 11 9 IOU \_\_\_

ഹ

/ alterations, at it's absolute discretion, without any liability whatsoever.

110.58 SQ.M.

35.17 SQ.M.

145.75 SQ.M.

KEY SECTION-T1