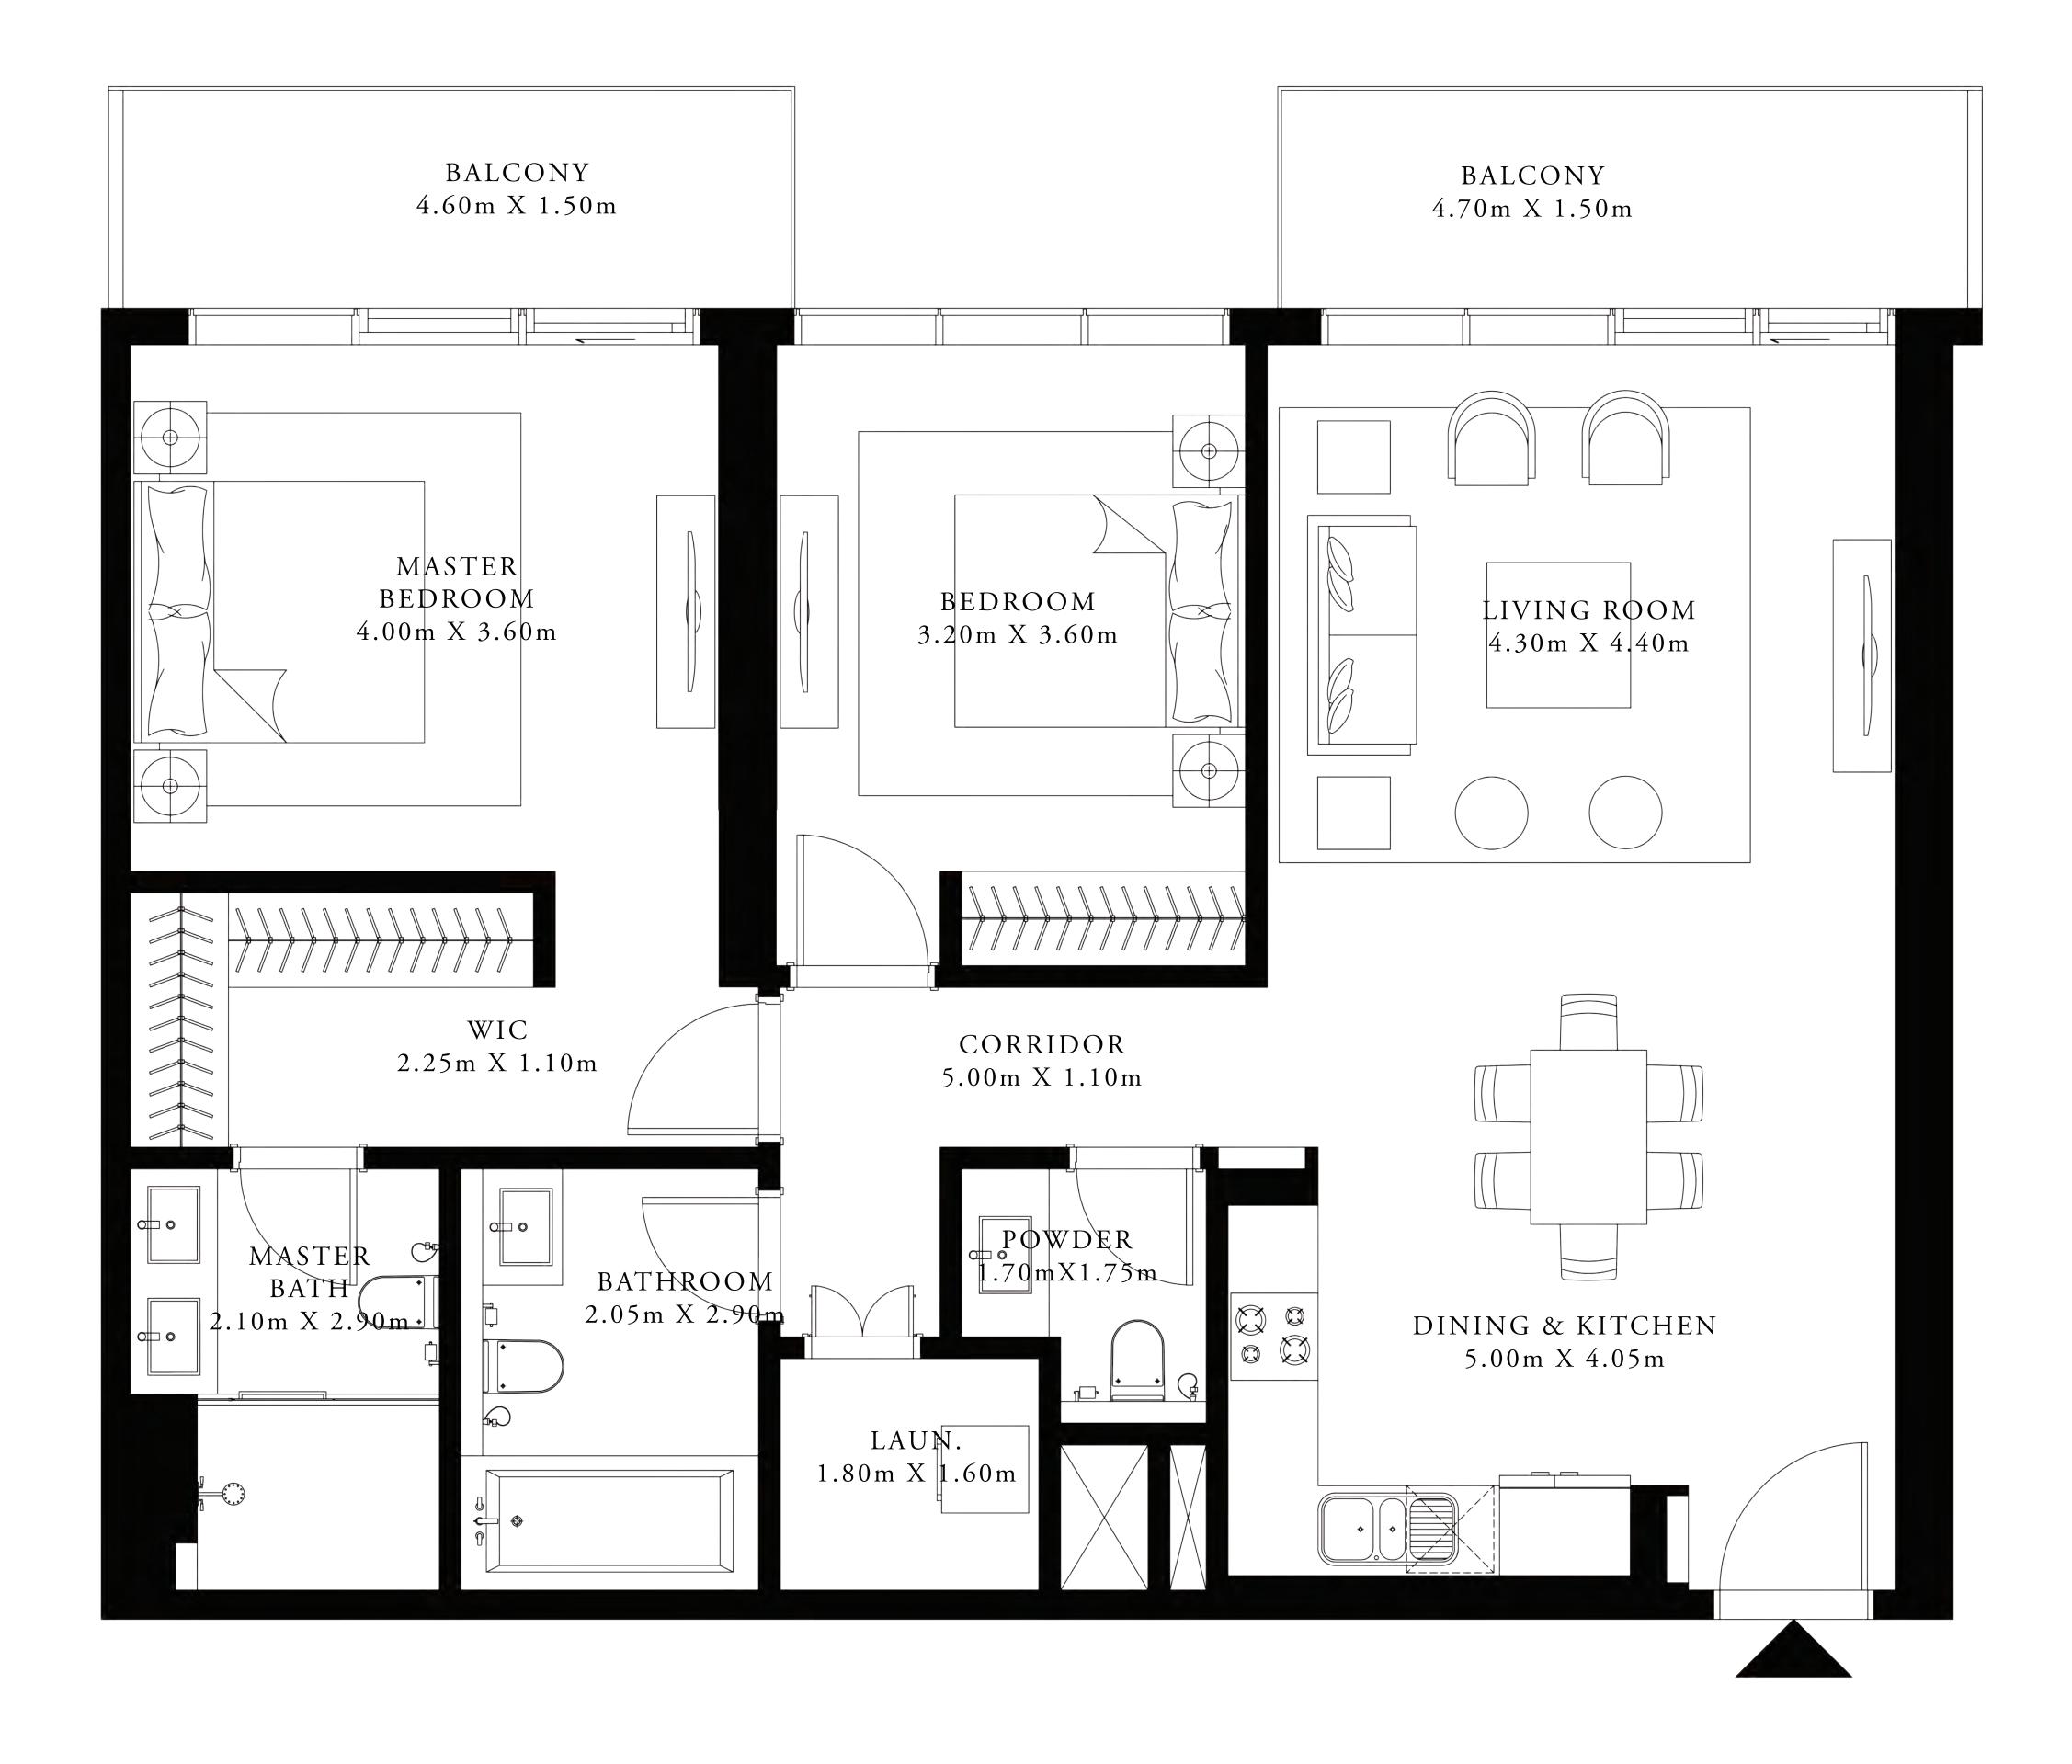

### 2 BEDROOM

UNIT 01 | LEVELS 02 TO 09

SUITE AREA

1159.92 SQ.FT.

151.66 SQ.FT.

BALCONY AREA

TOTAL AREA

1311.58 SQ.FT.

### KEY PLAN LEVEL 02-09

/ alterations, at it's absolute discretion, without any liability whatsoever.

107.76 SQ.M.

14.09 SQ.M.

121.85 SQ.M.

KEY SECTION-T1

FLOOR PLAN 1. All dimensions are in imperial and metric, and measured from finish to finish excluding construction tolerances. 2. All materials, dimensions, and drawings are approximate only. 3. Information is subject to change without notice, at developer's absolute discretion. 4. Actual area may vary from the stated area. 5. Drawings not to scale. 6. All images used are for illustrative purposes only and do not represent the actual size, features, specifications, fittings, and furnishings. 7. The developer reserves the right to make revisions