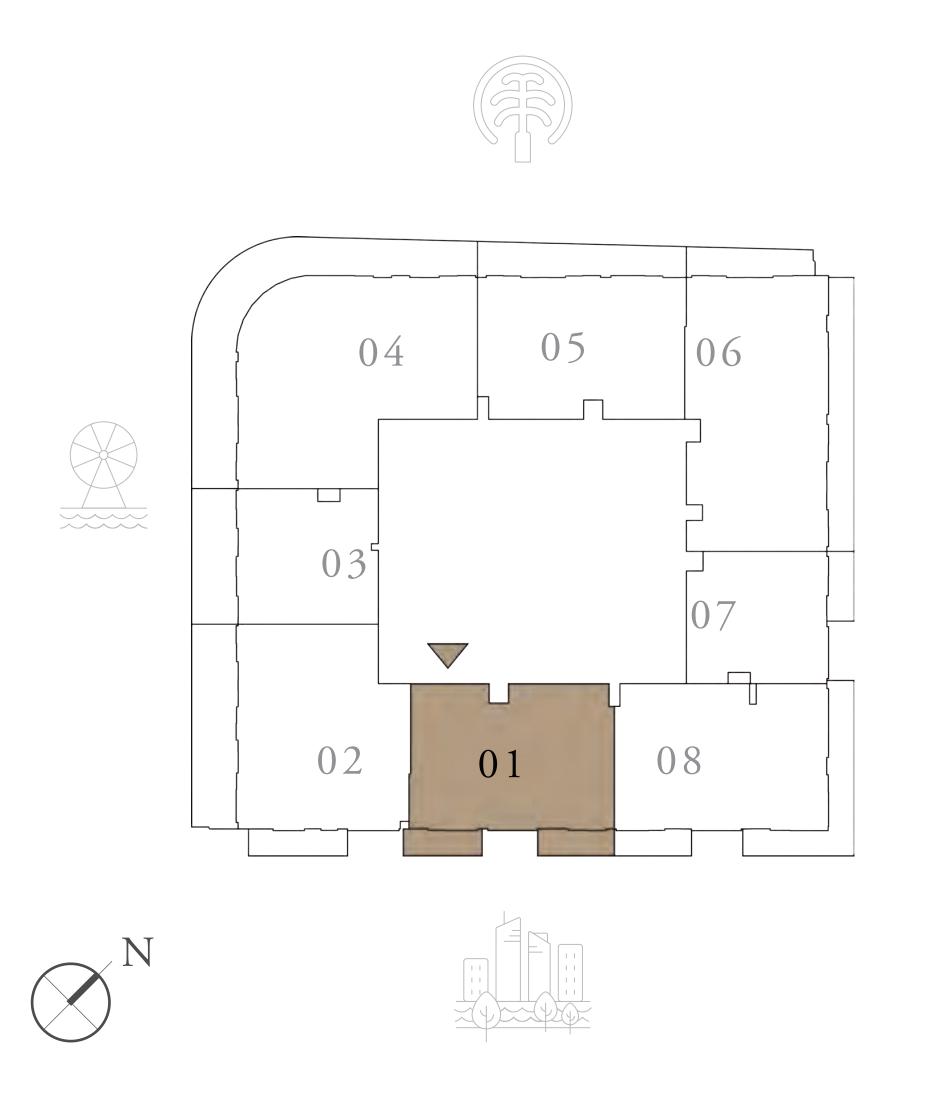

a. 5. Drawings not to scale. 6. All images used are for illustrative purposes only and do not represent the actual size, features, specifications, fittings, and furnishings. 7. The developer reserves the right to make revisions / alterations, at it's absolute discretion, without any liability whatsoever.

TIE TIER IE \_\_\_\_ \_\_\_\_ TIF  $\Xi^{\alpha}$ \_`\_\_ \_\_  $\overline{}$ TIER <u>H</u><sub>0</sub> )DI

 $\mathbf{L}$ 

113.90 SQ.M.

32.10 SQ.M.

146.00 SQ.M.



KEY SECTION-T1



DUBAI MARINA







## ELIE SAAB × EMAAR

GRAND BLEU TOWER INTERIORS by ELIE SAAB



## TIER 3

## AT EMAAR BEACHFRONT





AT EMAAR BEACHFRONT

TOWER 1

### 2 BEDROOM

UNIT 01 | LEVELS 19 TO 26

SUITE AREA

1163.04 SQ.FT.

BALCONY AREA

160.92 SQ.FT.

TOTAL AREA

1323.96 SQ.FT.

### KEY PLAN LEVEL 19-26



/ alterations, at it's absolute discretion, without any liability whatsoever.

TIER TIER \_\_\_\_ \_ \_ \_ H H >  $\overline{}$ TIER H<sub>6</sub> )DI

 $\mathbf{L}$ 

108.05 SQ.M.

14.95 SQ.M.

123.00 SQ.M.



KEY SECTION-T1

FLOOR PLAN 1. All dimensions are in imperial and metric, and measured from finish to finish excluding construction tolerances. 2. All materials, dimensions, and drawings are approximate only. 3. Information is subject to change without notice, at developer's absolute discretion. 4. Actual area may vary from the stated area. 5. Drawings not to scale. 6. All images used are for illustrative purposes only and do not represent the actual size, features, specifications, fittings, and furnishings. 7. The developer reserves the right to make revisions







AT EMAAR BEAC