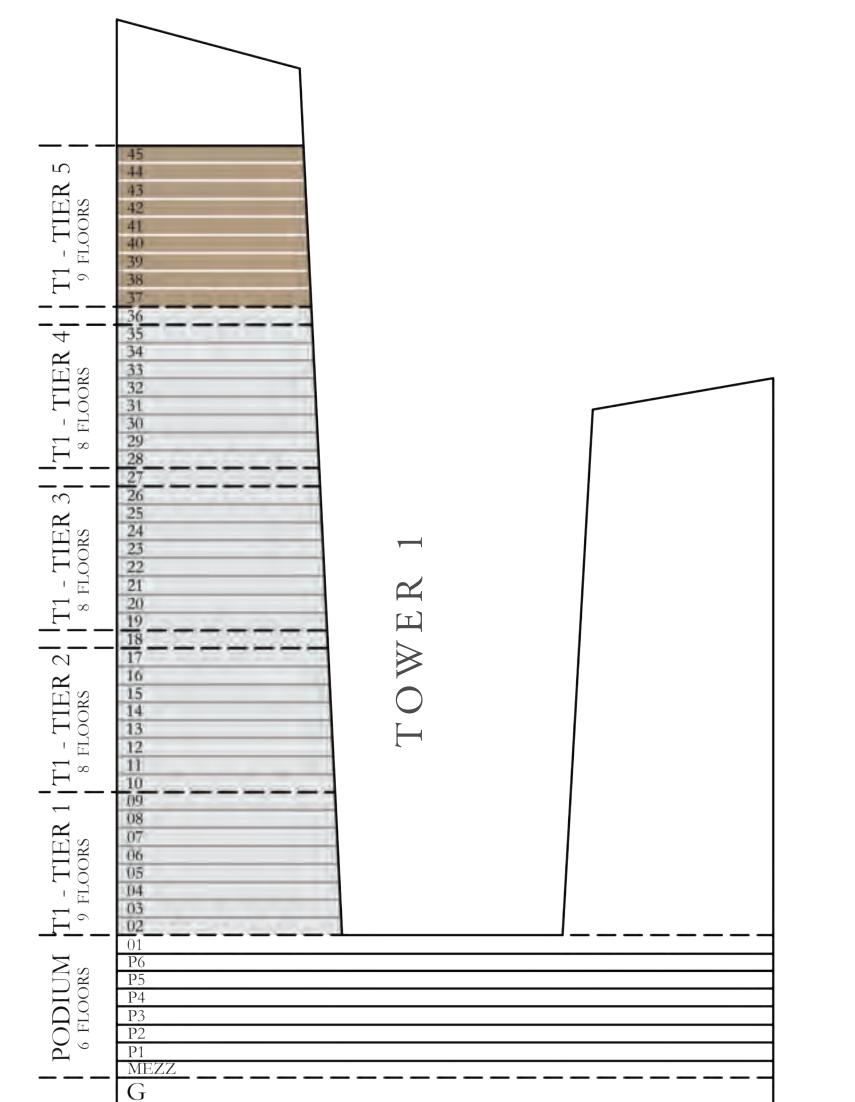

### AT EMAAR BEACHFRONT

TIER 1

GRAND BLEU TOWER

AT EMAAR BEACHFRONT

TOWER 1

TIER Ц. \_`— —  $\overline{}$ TIER  $[1]_{9}$ IOU

S

118.76 SQ.M.

158.44 to 145.17 SQ.M.

KEY SECTION-T1

BALCONY BALCONY 5.65m to 4.40m X 1.50m 4.10m X 1.50m MASTER BEDROOM BEDROOM 3.45m X 3.20m 3.45m X 3.40m WIC 2.00m X 1.10m BATHROOM 2.60m X 1.75m CORRIDOR 6.05m X 1.10m  $\begin{array}{c|c}
L & UN. \\
0 & mX \\
1 & m
\end{array}$   $\begin{array}{c}
POWDER \\
2.15m & X \\
1.25m
\end{array}$ 