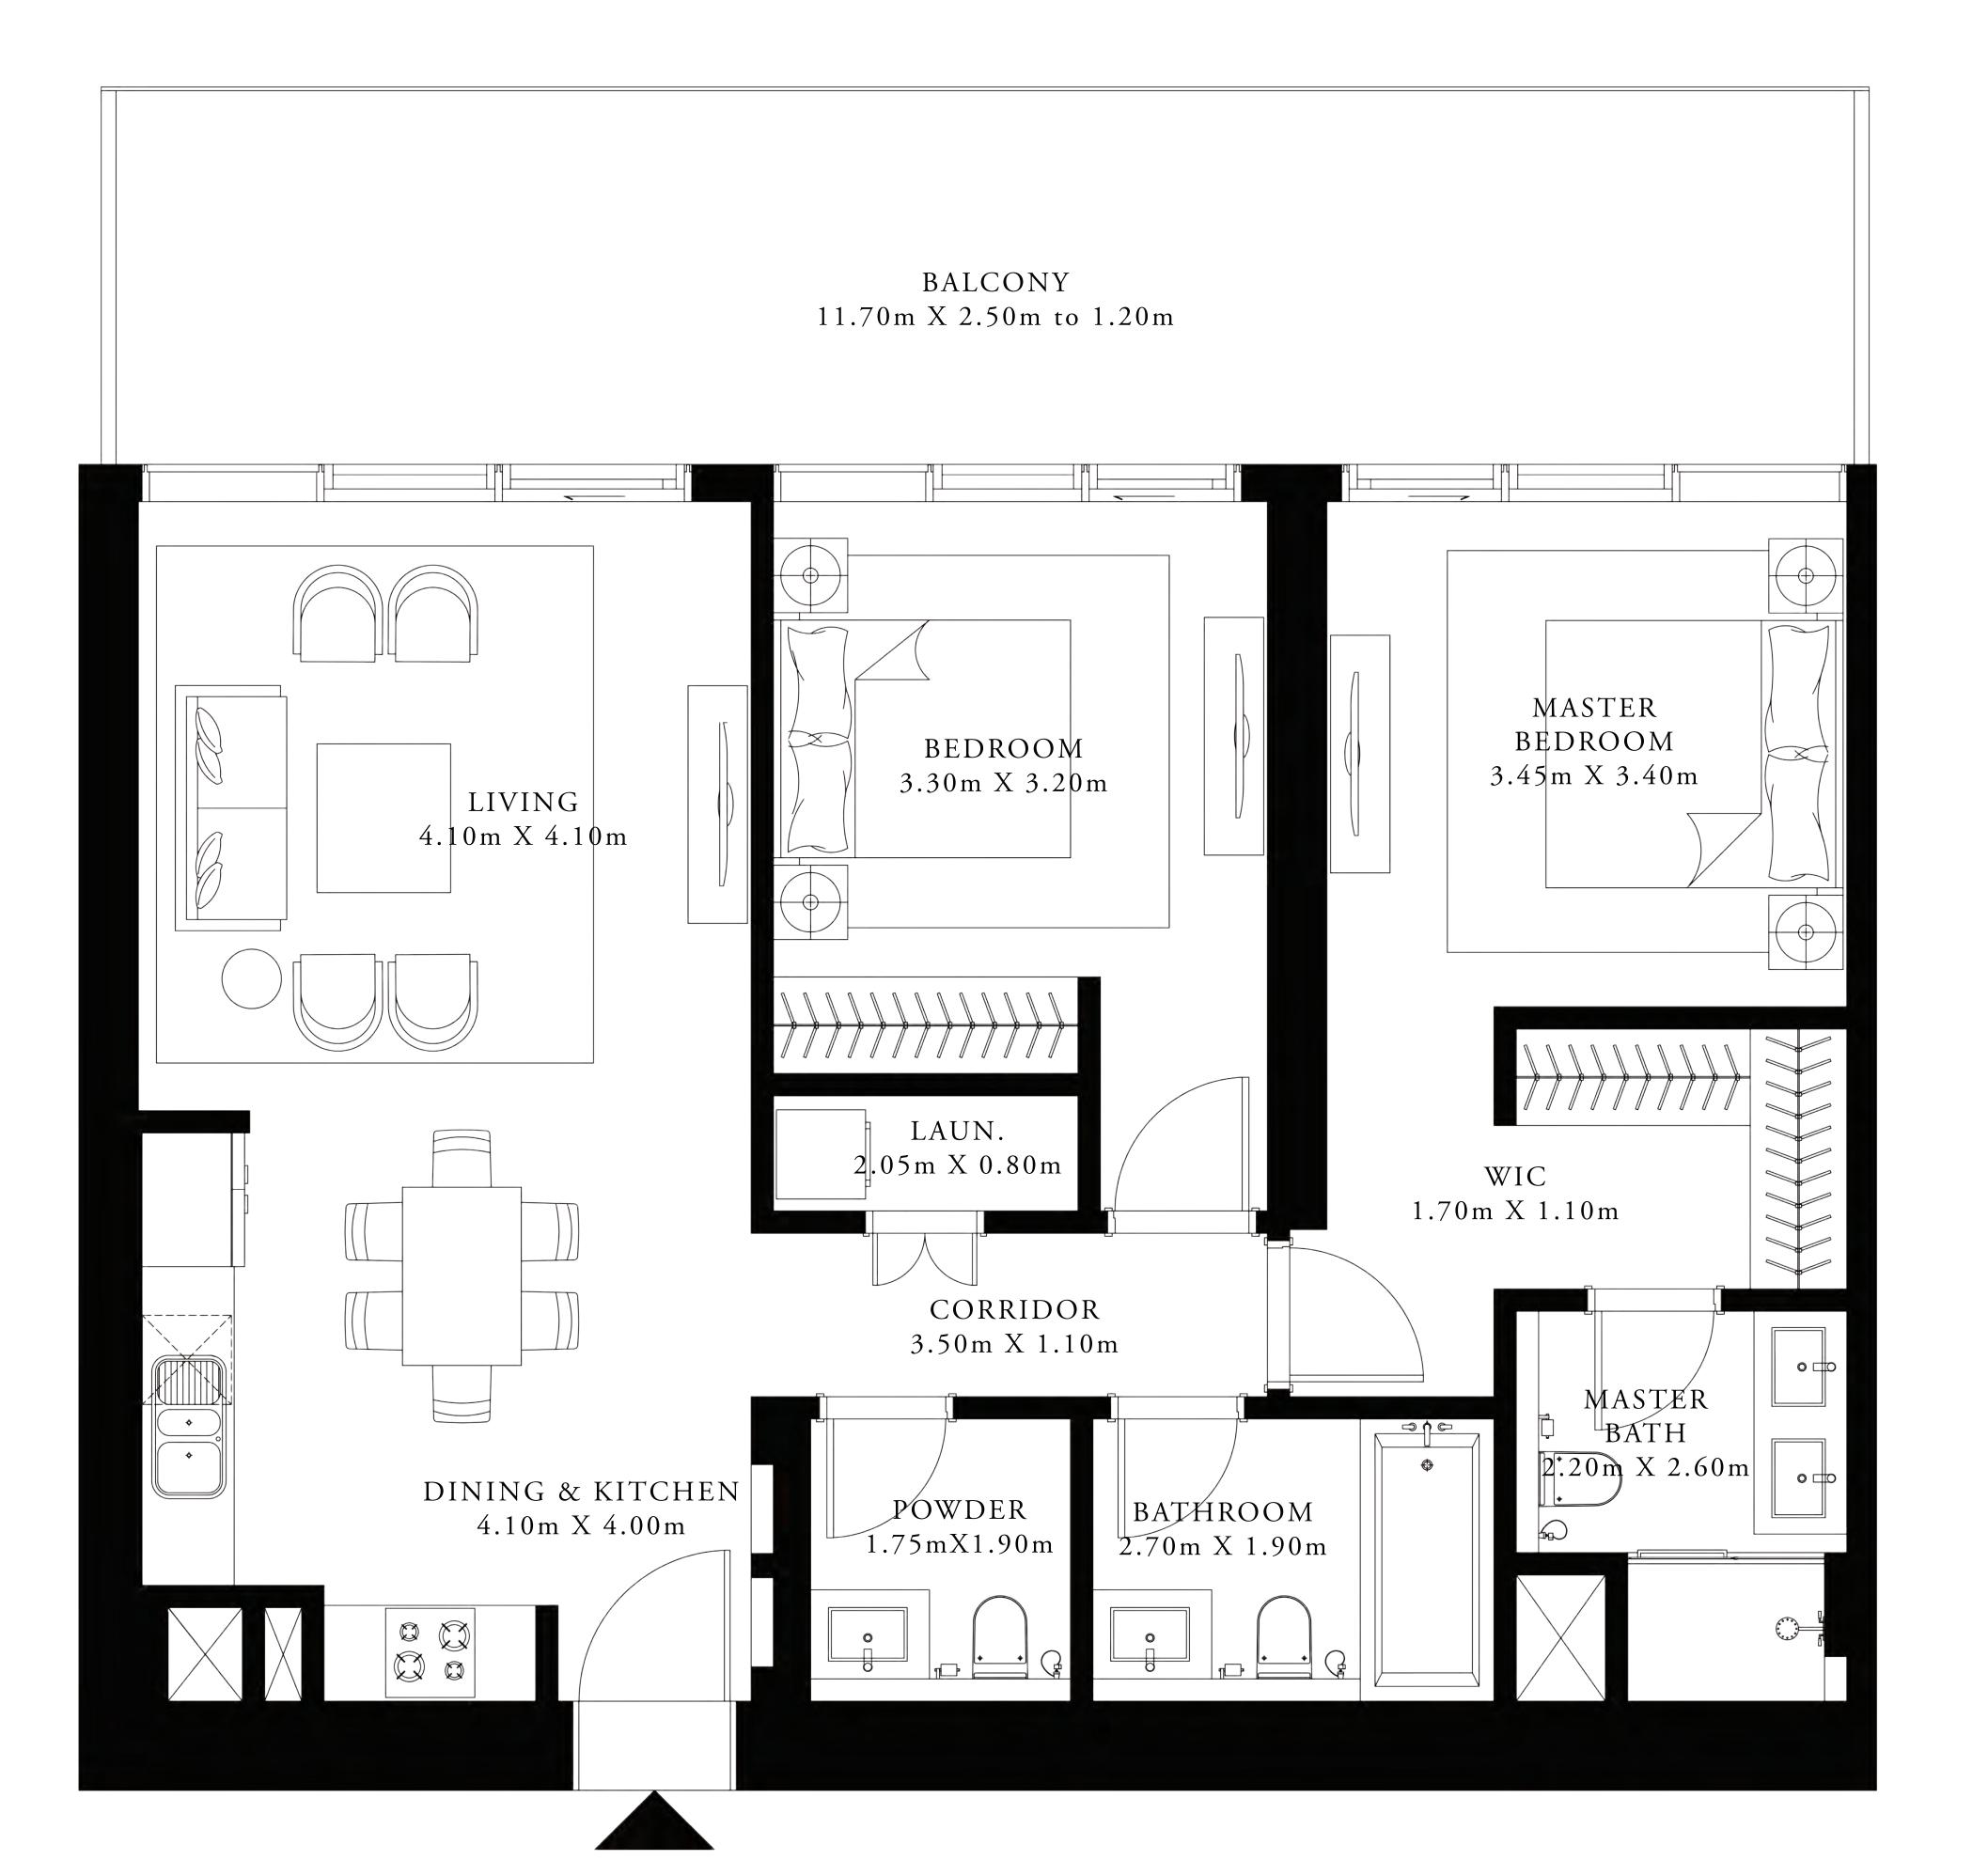

### 2 BEDROOM

UNIT 03 | LEVELS 02 TO 09

SUITE AREA

1226.98 SQ.FT.

BALCONY AREA 351.12 to 188.15 SQ.FT. 32.62 to 17.48 SQ.M.

TOTAL AREA

1578.10 to 1415.13 SQ.FT.

### KEY PLAN LEVEL 02-09

/ alterations, at it's absolute discretion, without any liability whatsoever.

113.99 SQ.M.

146.61 to 131.47 SQ.M.

KEY SECTION-T1

FLOOR PLAN 1. All dimensions are in imperial and metric, and measured from finish to finish excluding construction tolerances. 2. All materials, dimensions, and drawings are approximate only. 3. Information is subject to change without notice, at developer's absolute discretion. 4. Actual area may vary from the stated area. 5. Drawings not to scale. 6. All images used are for illustrative purposes only and do not represent the actual size, features, specifications, fittings, and furnishings. 7. The developer reserves the right to make revisions