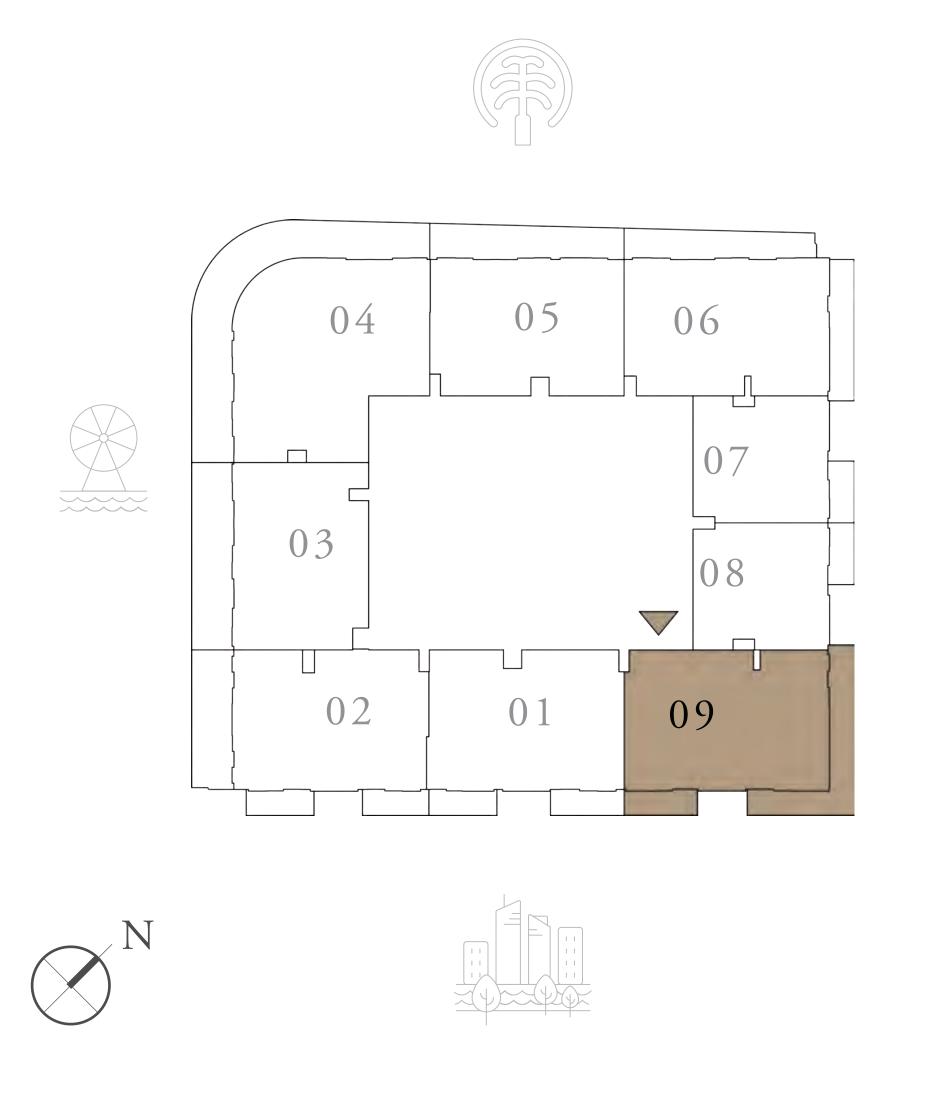

### 2 BEDROOM

UNIT 09 | LEVELS 02 TO 09

SUITE AREA

1225.90 SQ.FT.

345.52 SQ.FT.

BALCONY AREA

TOTAL AREA

1571.42 SQ.FT.

### KEY PLAN LEVEL 02-09

/ alterations, at it's absolute discretion, without any liability whatsoever.

113.89 SQ.M.

32.10 SQ.M.

145.99 SQ.M.

KEY SECTION-T1

FLOOR PLAN 1. All dimensions are in imperial and metric, and measured from finish to finish excluding construction tolerances. 2. All materials, dimensions, and drawings are approximate only. 3. Information is subject to change without notice, at developer's absolute discretion. 4. Actual area may vary from the stated area. 5. Drawings not to scale. 6. All images used are for illustrative purposes only and do not represent the actual size, features, specifications, fittings, and furnishings. 7. The developer reserves the right to make revisions