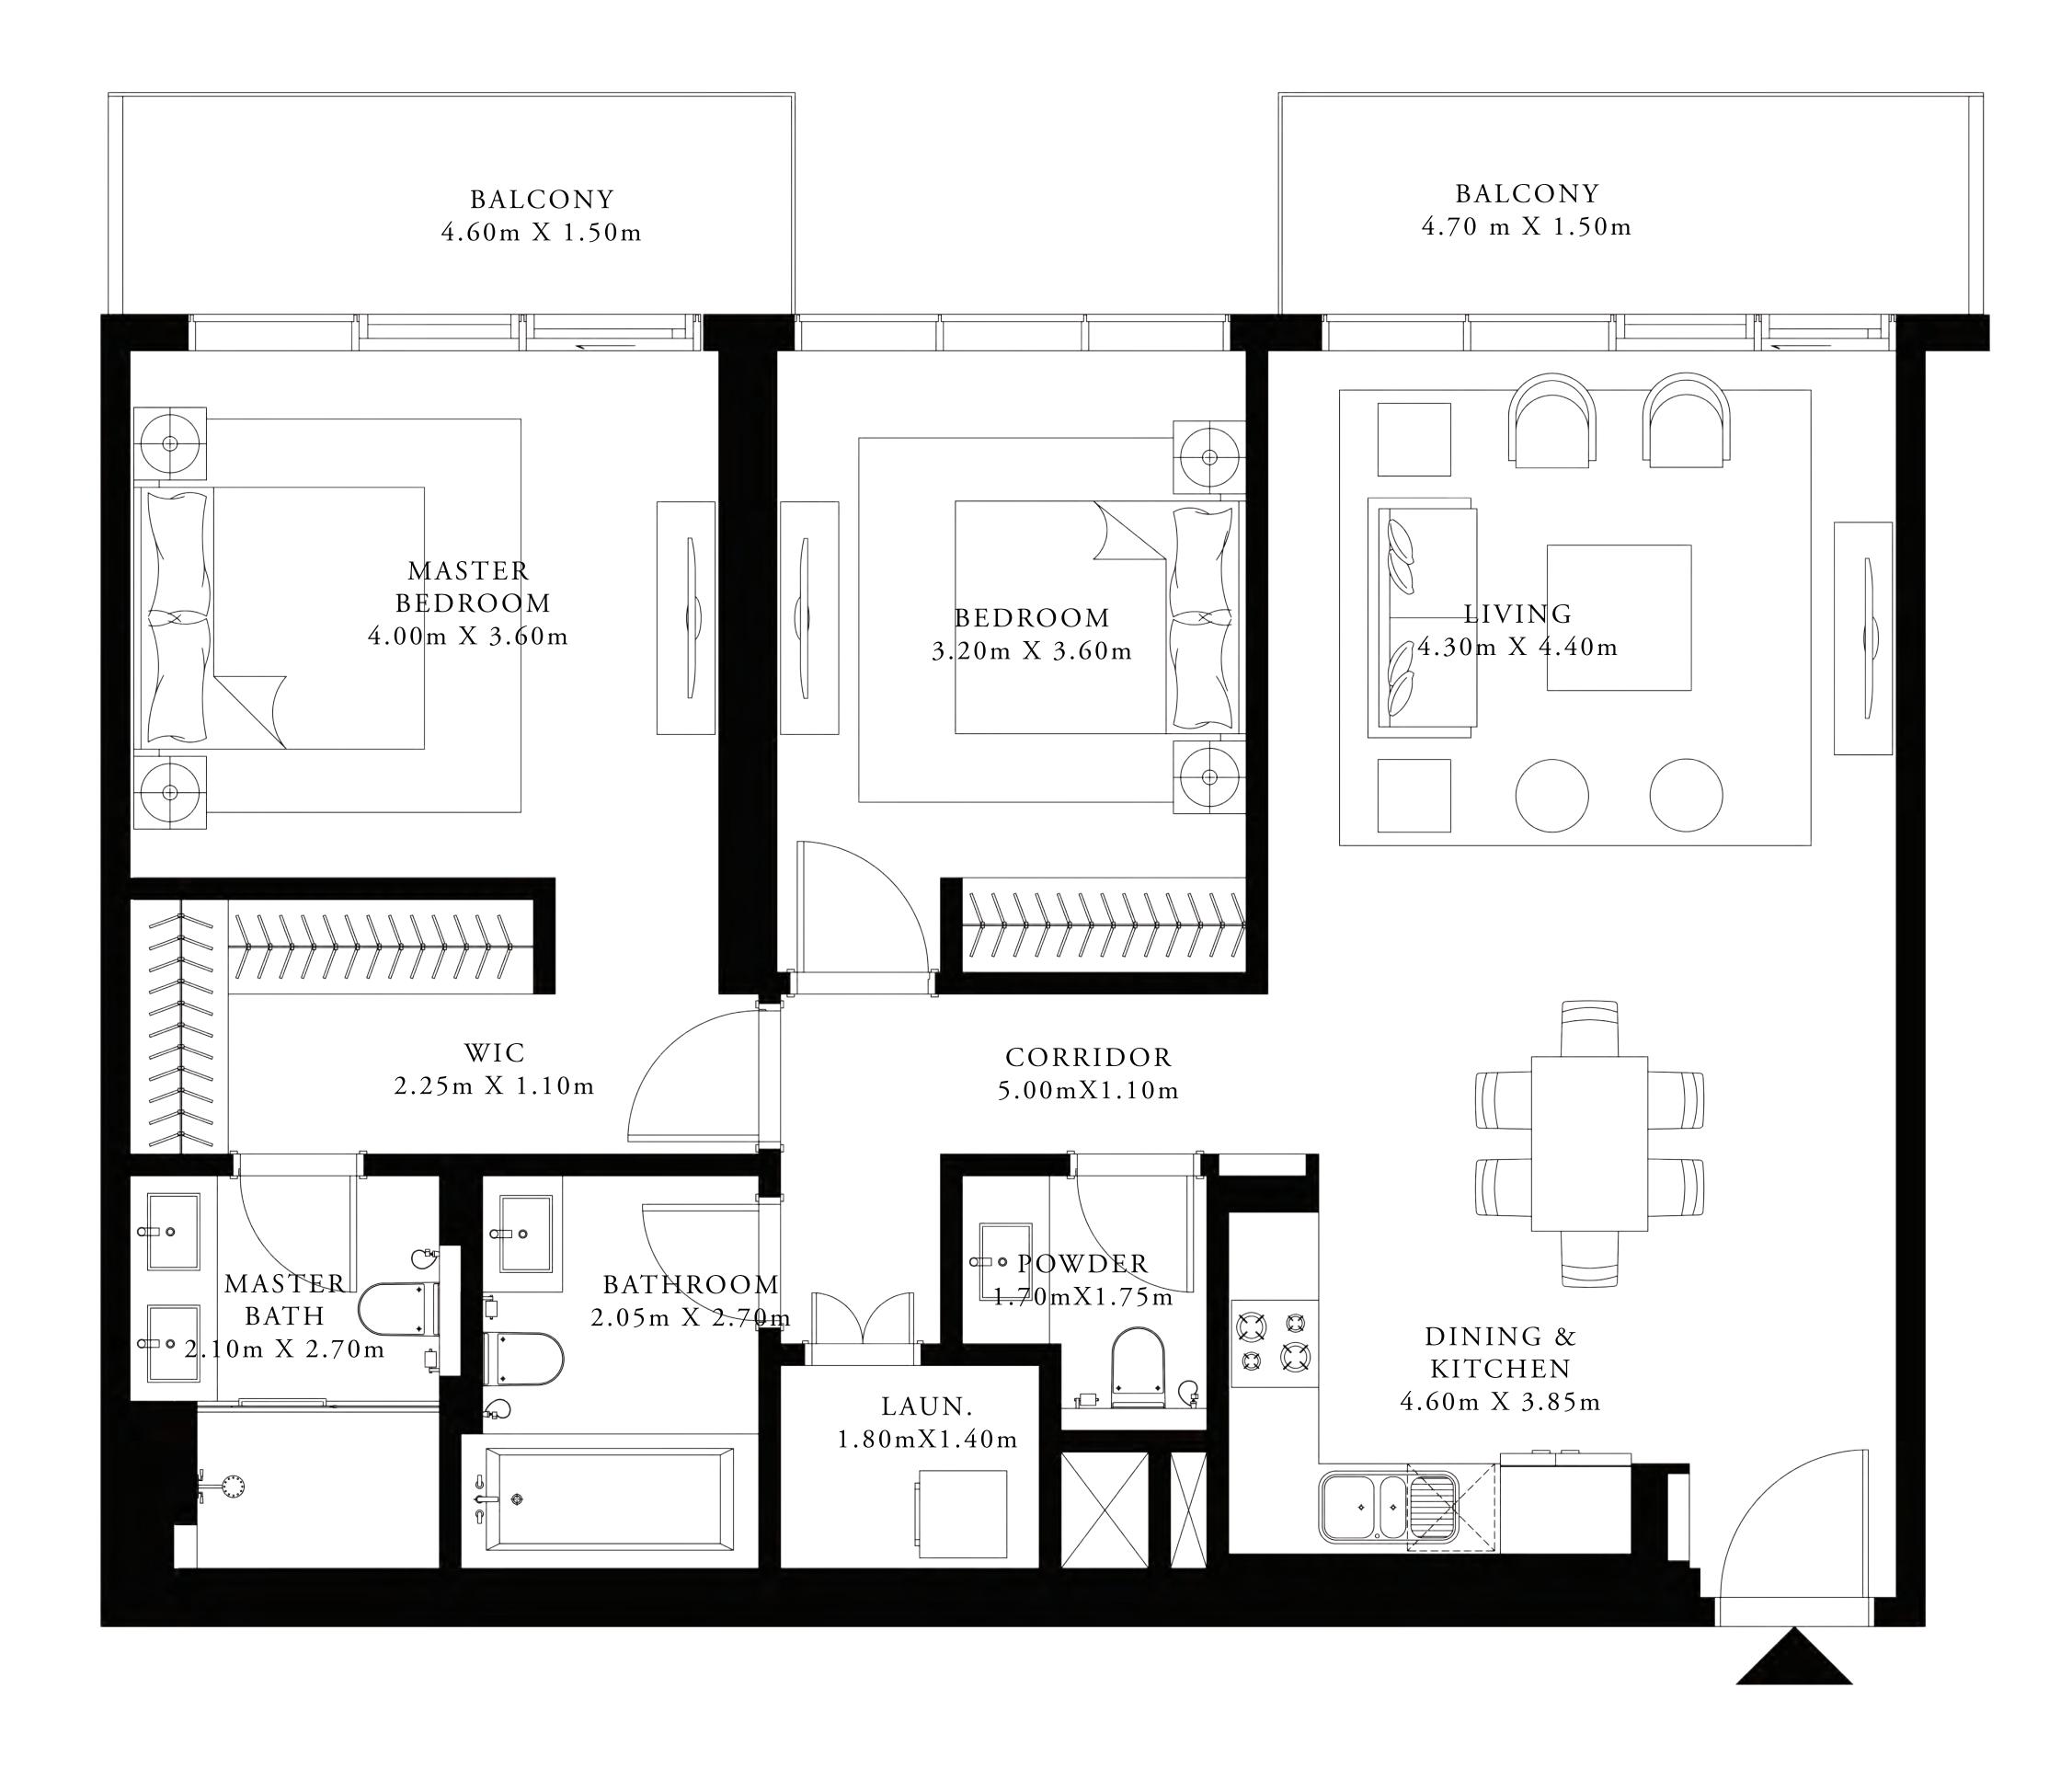

### 2 BEDROOM

UNIT 03 | LEVELS 02 TO 09

SUITE AREA

1226.98 SQ.FT.

BALCONY AREA 351.12 to 188.15 SQ.FT. 32.62 to 17.48 SQ.M.

TOTAL AREA

1578.10 to 1415.13 SQ.FT.