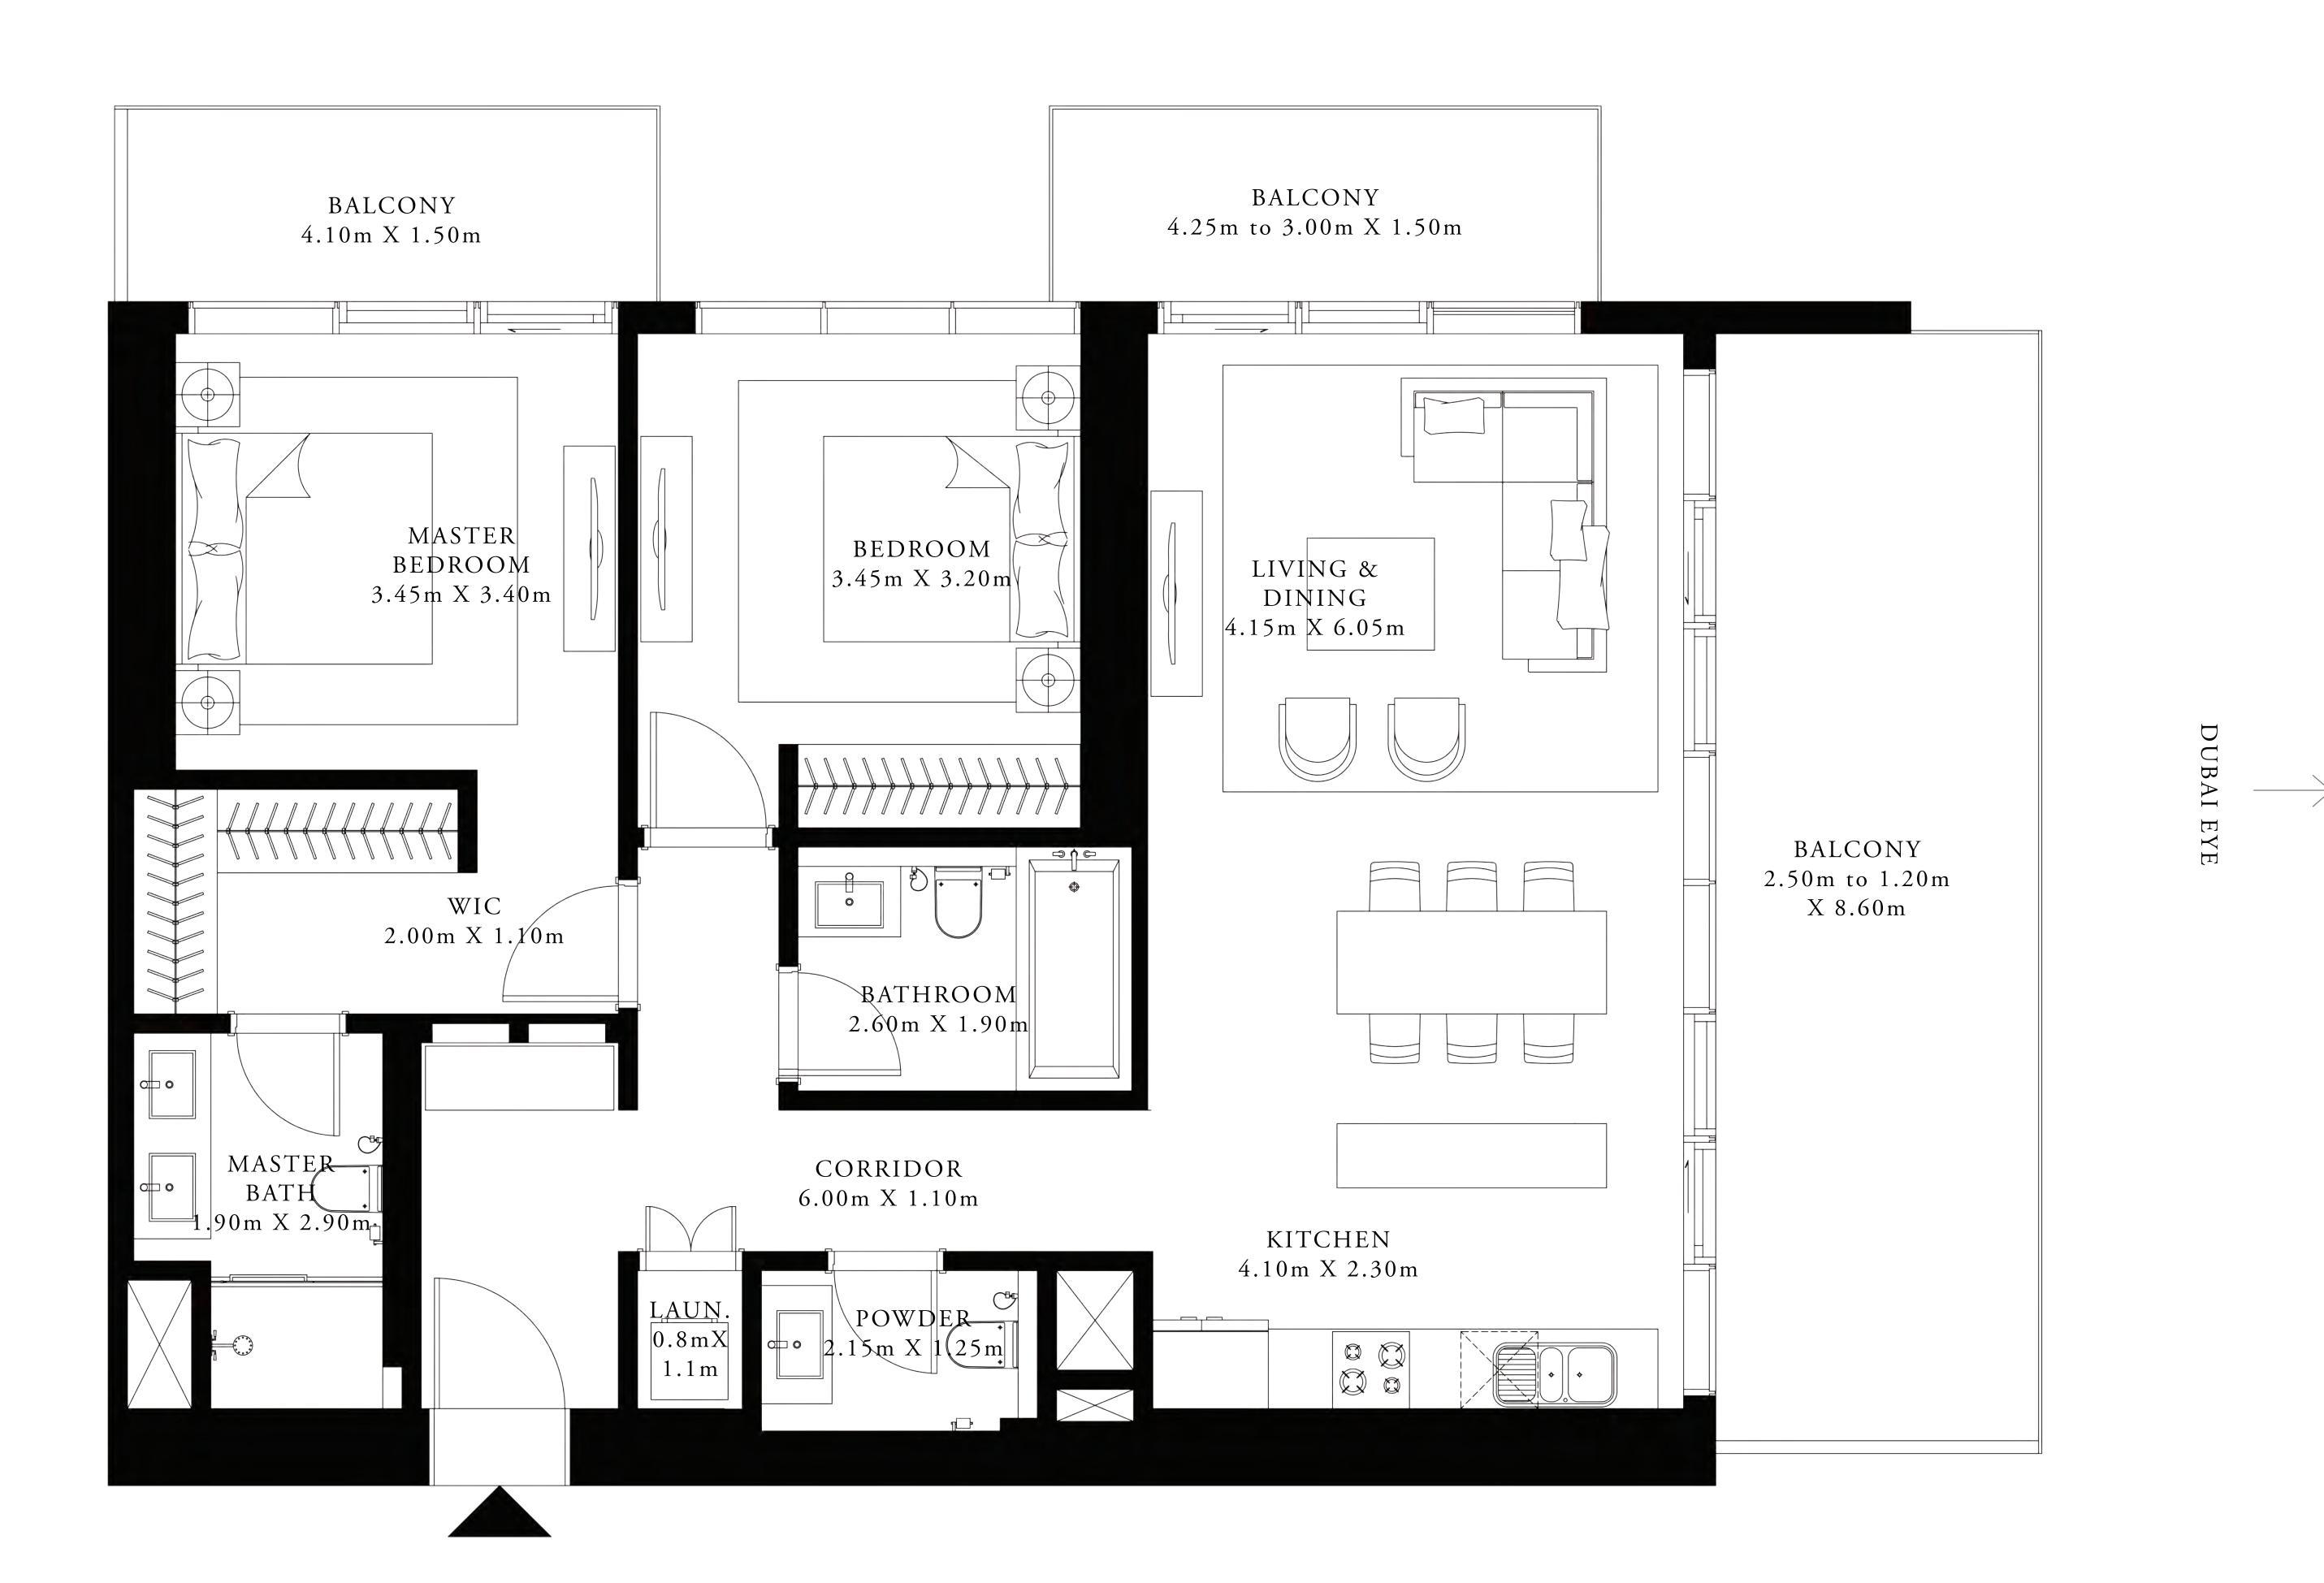

### 2 BEDROOM

UNIT 02 | LEVELS 02 TO 09

SUITE AREA

1278.32 SQ.FT.

427.11 to 284.27 SQ.FT. 39.68 to 26.41 SQ.M. BALCONY AREA

TOTAL AREA

1705.43 to 1562.60 SQ.FT.

TIER Ц. \_`— —  $\overline{}$ TIER  $[1]_{9}$ IOU

S

118.76 SQ.M.

158.44 to 145.17 SQ.M.

KEY SECTION-T1

BALCONY BALCONY 5.65m to 4.40m X 1.50m 4.10m X 1.50m MASTER BEDROOM BEDROOM 3.45m X 3.20m 3.45m X 3.40m WIC 2.00m X 1.10m BATHROOM 2.60m X 1.75m CORRIDOR 6.05m X 1.10m  $\begin{array}{c|c}
L & UN. \\
0 & mX \\
1 & m
\end{array}$   $\begin{array}{c}
POWDER \\
2.15m & X \\
1.25m
\end{array}$ 