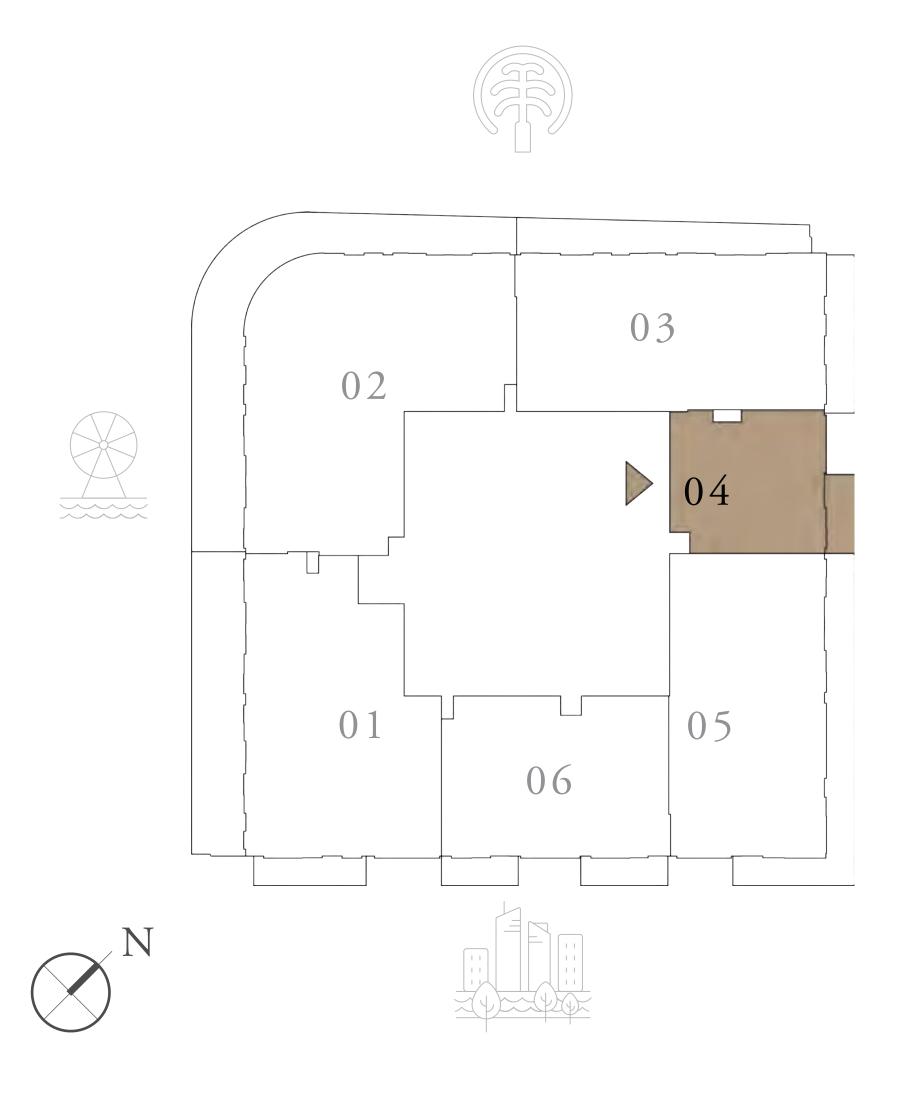

### 3 BEDROOM

UNIT 04 | LEVELS 02 TO 09

SUITE AREA

1657.97 SQ.FT.

BALCONY AREA 755.09 to 541.10 SQ.FT. 70.15 to 50.27 SQ.M.

TOTAL AREA

2413.06 to 2199.07 SQ.FT.

#### KEY PLAN LEVEL 02-09

FLOOR PLAN 1. All dimensions are in imperial and metric, and measured from finish to finish excluding construction tolerances. 2. All materials, dimensions, and drawings are approximate only. 3. Information is subject to change without notice, at developer's absolute discretion. 4. Actual area may vary from the stated area. 5. Drawings not to scale. 6. All images used are for illustrative purposes only and do not represent the actual size, features, specifications, fittings, and furnishings. 7. The developer reserves the right to make revisions / alterations, at it's absolute discretion, without any liability whatsoever.