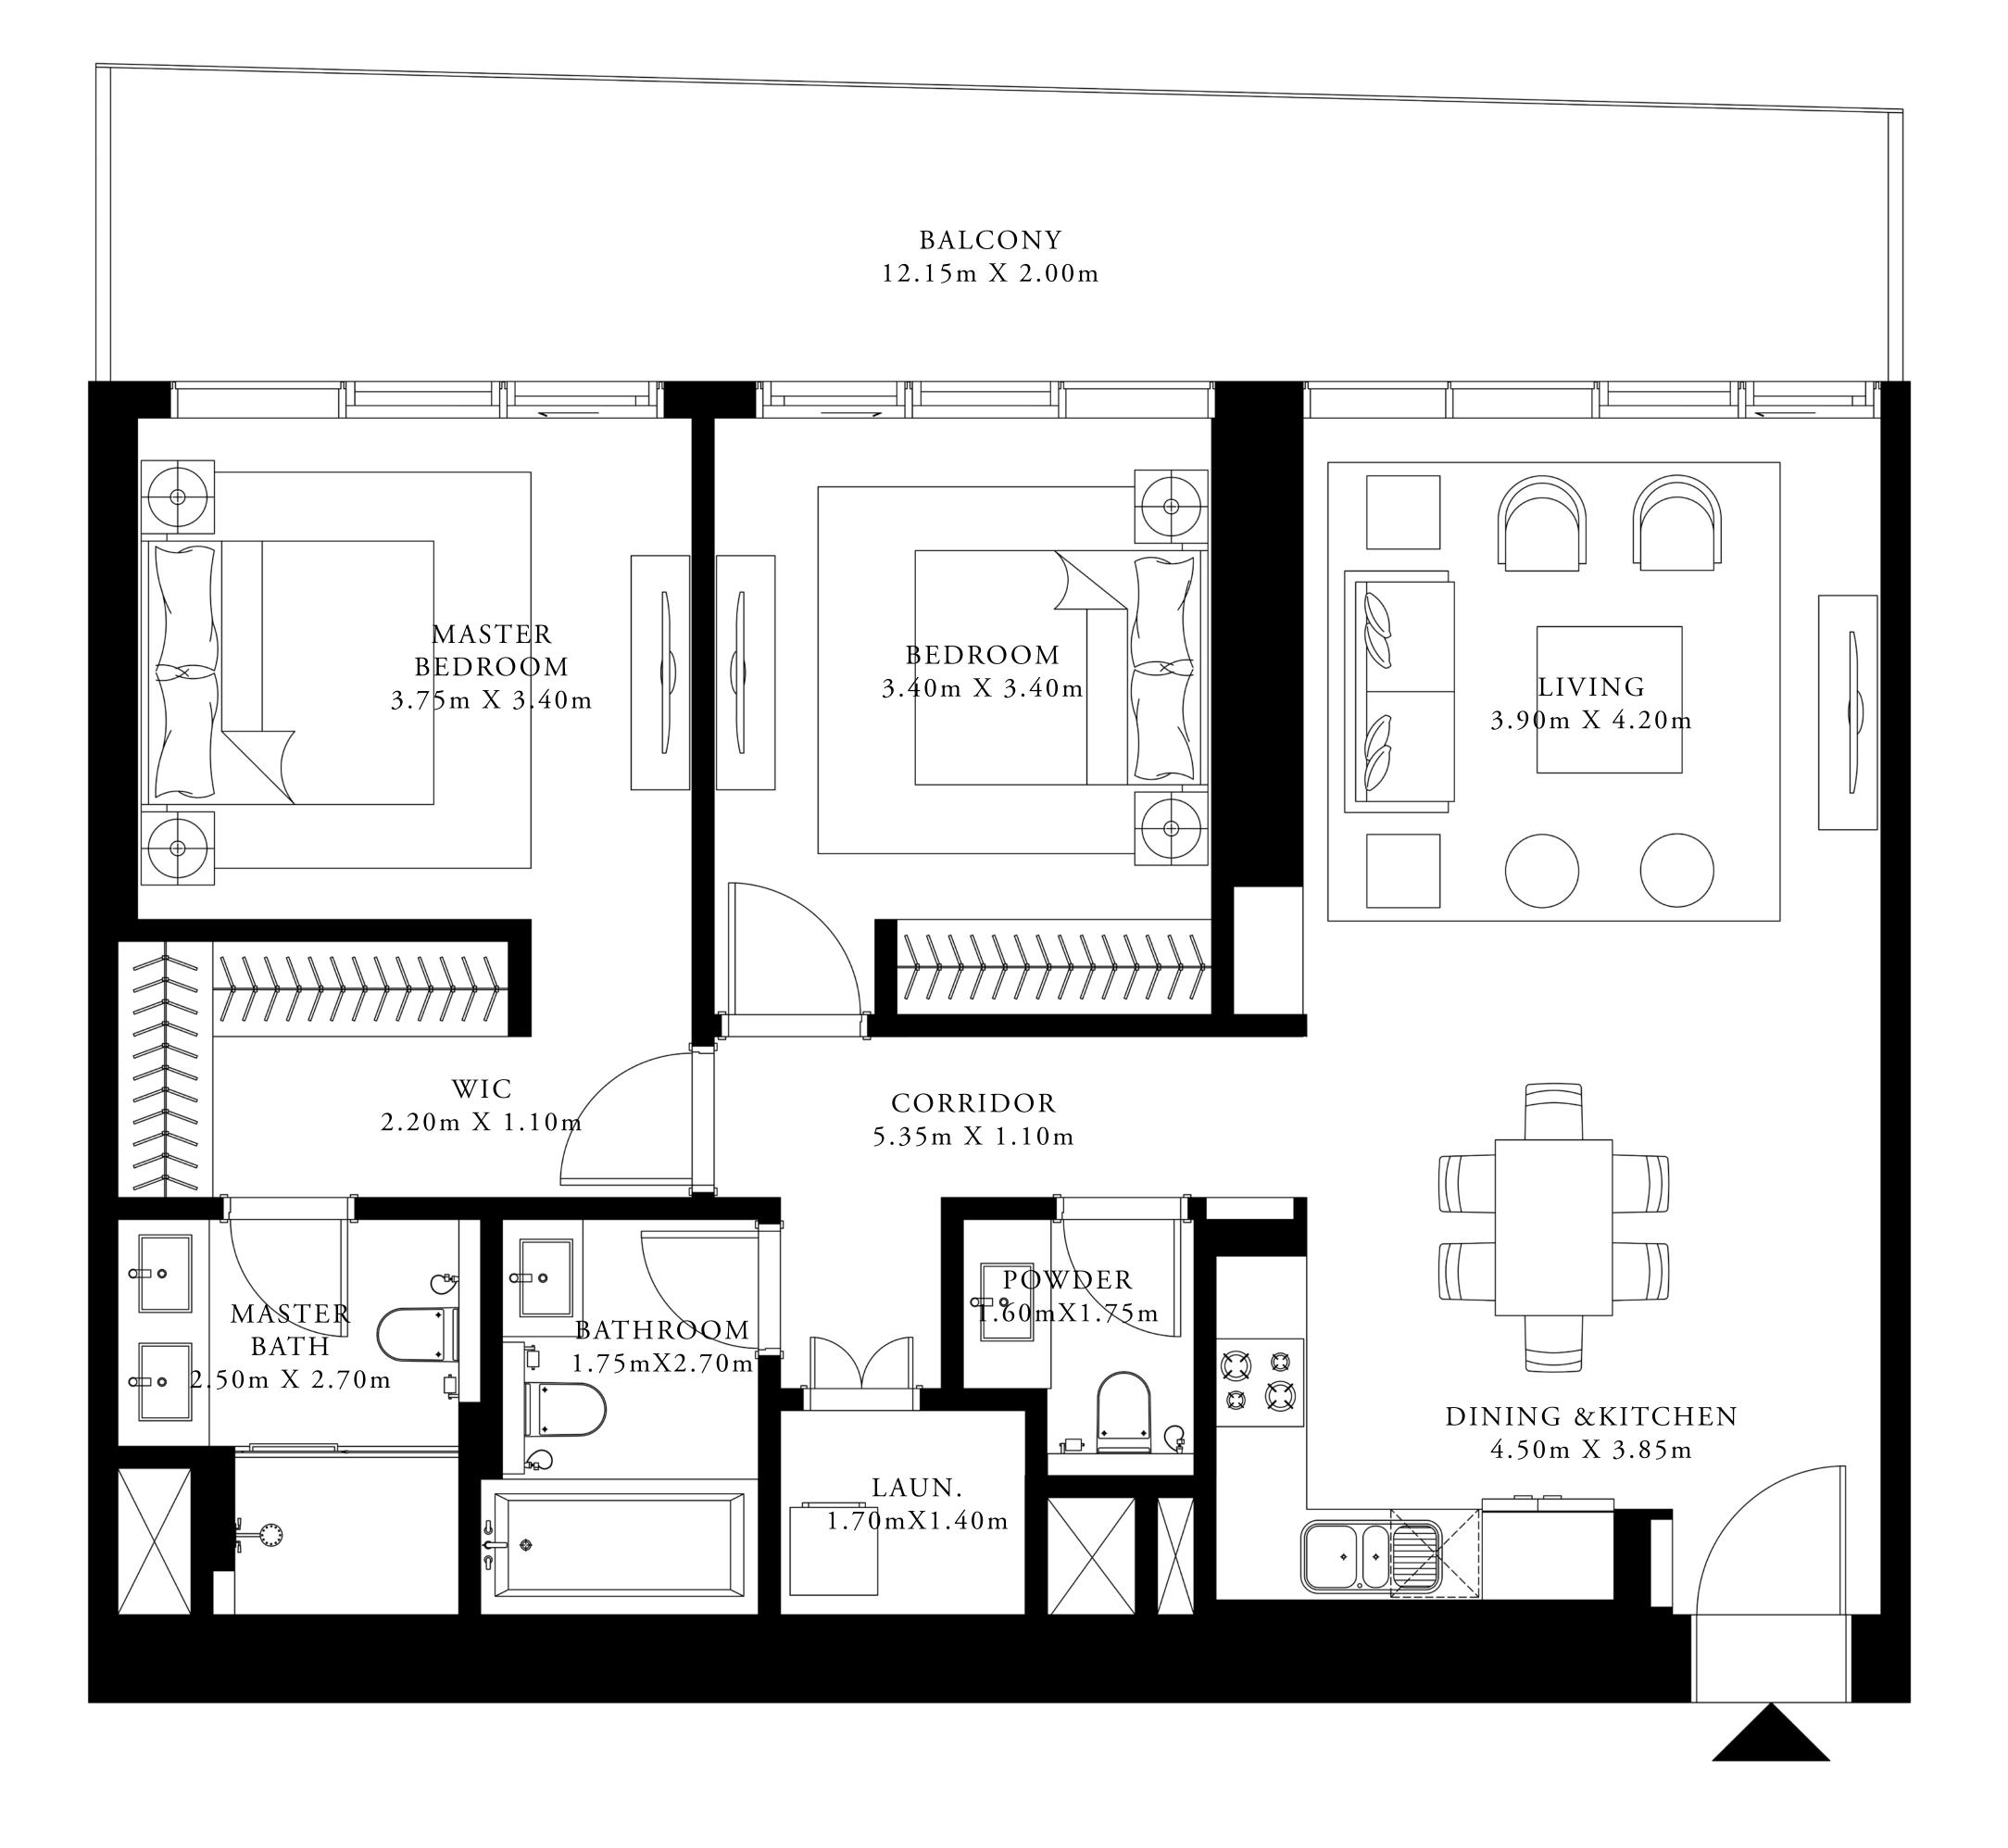

### 2 BEDROOM

UNIT 06 | LEVELS 02 TO 09

SUITE AREA

1190.27 SQ.FT.

BALCONY AREA

378.57 SQ.FT.

TOTAL AREA

1568.84 SQ.FT.

#### KEY PLAN LEVEL 02-09

H TIER Ε Ц. \_`— —  $\overline{}$ TIER 11 9 IOU \_\_\_

ഹ

/ alterations, at it's absolute discretion, without any liability whatsoever.

110.58 SQ.M.

35.17 SQ.M.

145.75 SQ.M.

KEY SECTION-T1

FLOOR PLAN 1. All dimensions are in imperial and metric, and measured from finish to finish excluding construction tolerances. 2. All materials, dimensions, and drawings are approximate only. 3. Information is subject to change without notice, at developer's absolute discretion. 4. Actual area may vary from the stated area. 5. Drawings not to scale. 6. All images used are for illustrative purposes only and do not represent the actual size, features, specifications, fittings, and furnishings. 7. The developer reserves the right to make revisions