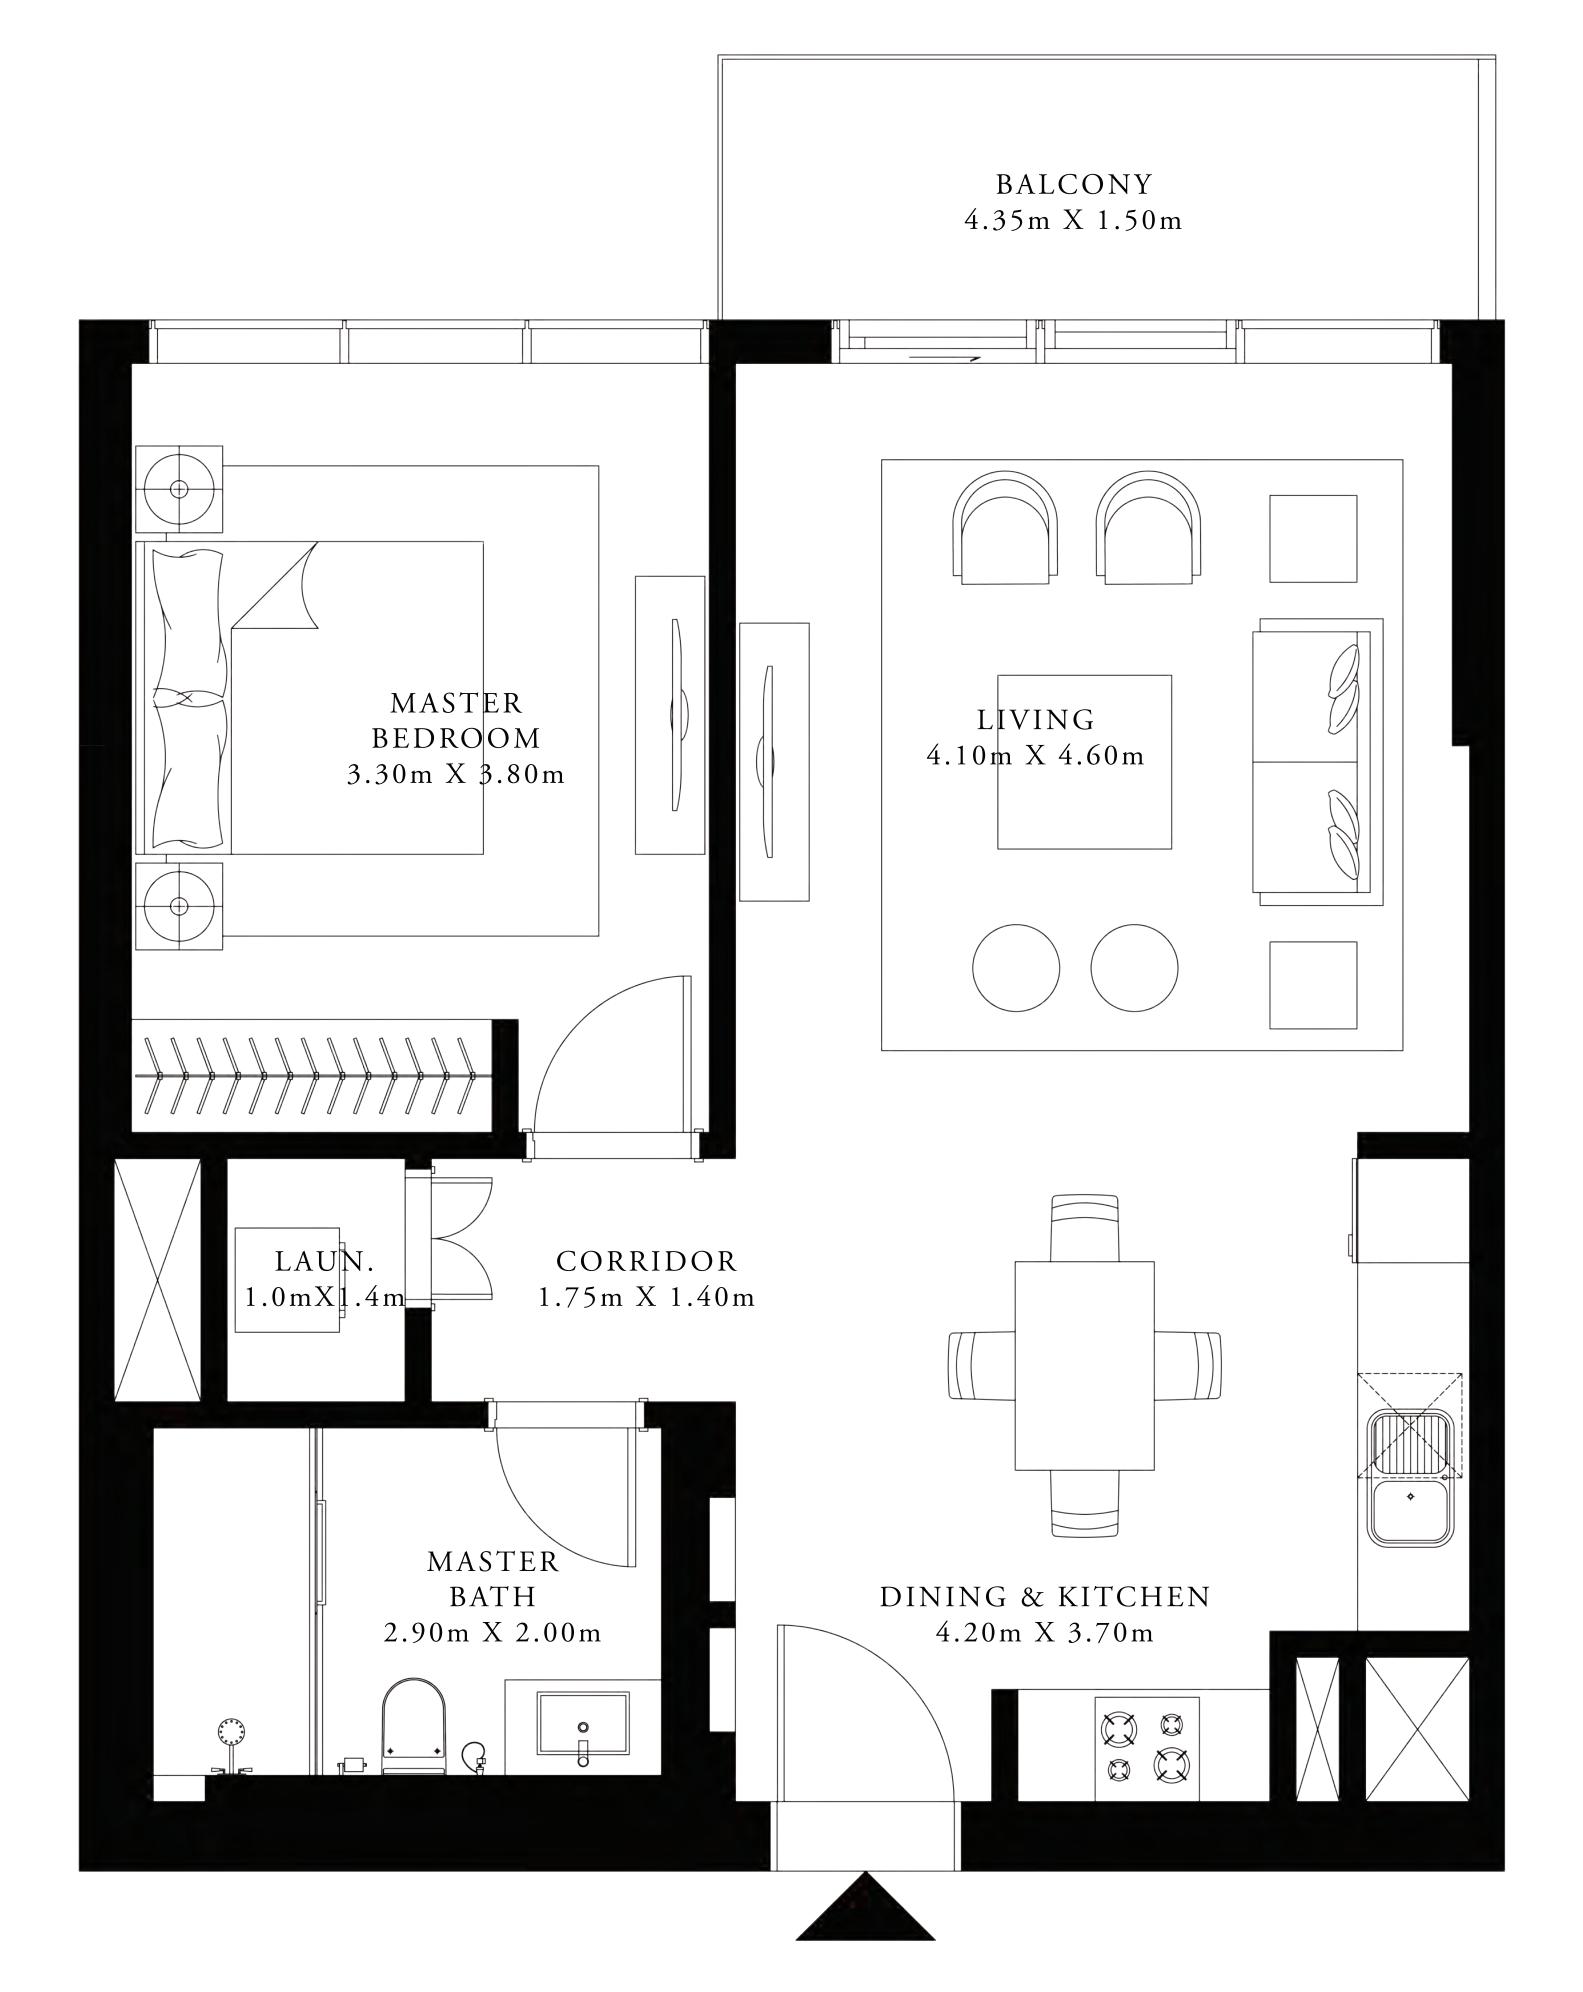

### 3 BEDROOM

UNIT 04 | LEVELS 02 TO 09

SUITE AREA

1657.97 SQ.FT.

BALCONY AREA 755.09 to 541.10 SQ.FT. 70.15 to 50.27 SQ.M.

TOTAL AREA

2413.06 to 2199.07 SQ.FT.

#### KEY PLAN LEVEL 02-09

FLOOR PLAN 1. All dimensions are in imperial and metric, and measured from finish to finish excluding construction tolerances. 2. All materials, dimensions, and drawings are approximate only. 3. Information is subject to change without notice, at developer's absolute discretion. 4. Actual area may vary from the stated area. 5. Drawings not to scale. 6. All images used are for illustrative purposes only and do not represent the actual size, features, specifications, fittings, and furnishings. 7. The developer reserves the right to make revisions / alterations, at it's absolute discretion, without any liability whatsoever.