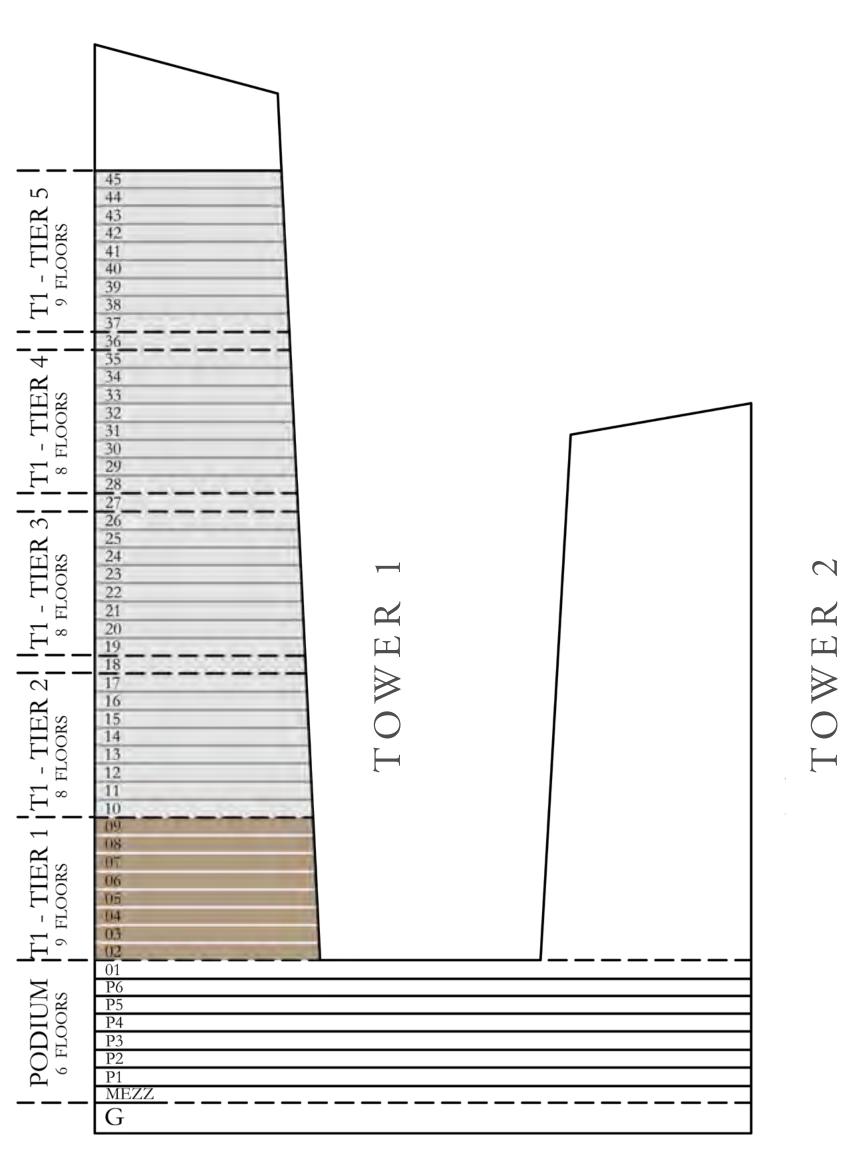

### AT EMAAR BEACHFRONT

TIER 1

GRAND BLEU TOWER

AT EMAAR BEACHFRONT

TOWER 1

TIER Ц. \_`— —  $\overline{}$ TIER  $[1]_{9}$ IOU

S

118.76 SQ.M.

158.44 to 145.17 SQ.M.

KEY SECTION-T1

BALCONY BALCONY 5.65m to 4.40m X 1.50m 4.10m X 1.50m MASTER BEDROOM BEDROOM 3.45m X 3.20m 3.45m X 3.40m WIC 2.00m X 1.10m BATHROOM 2.60m X 1.75m CORRIDOR 6.05m X 1.10m  $\begin{array}{c|c}
L & UN. \\
0 & mX \\
1 & m
\end{array}$   $\begin{array}{c}
POWDER \\
2.15m & X \\
1.25m
\end{array}$ 