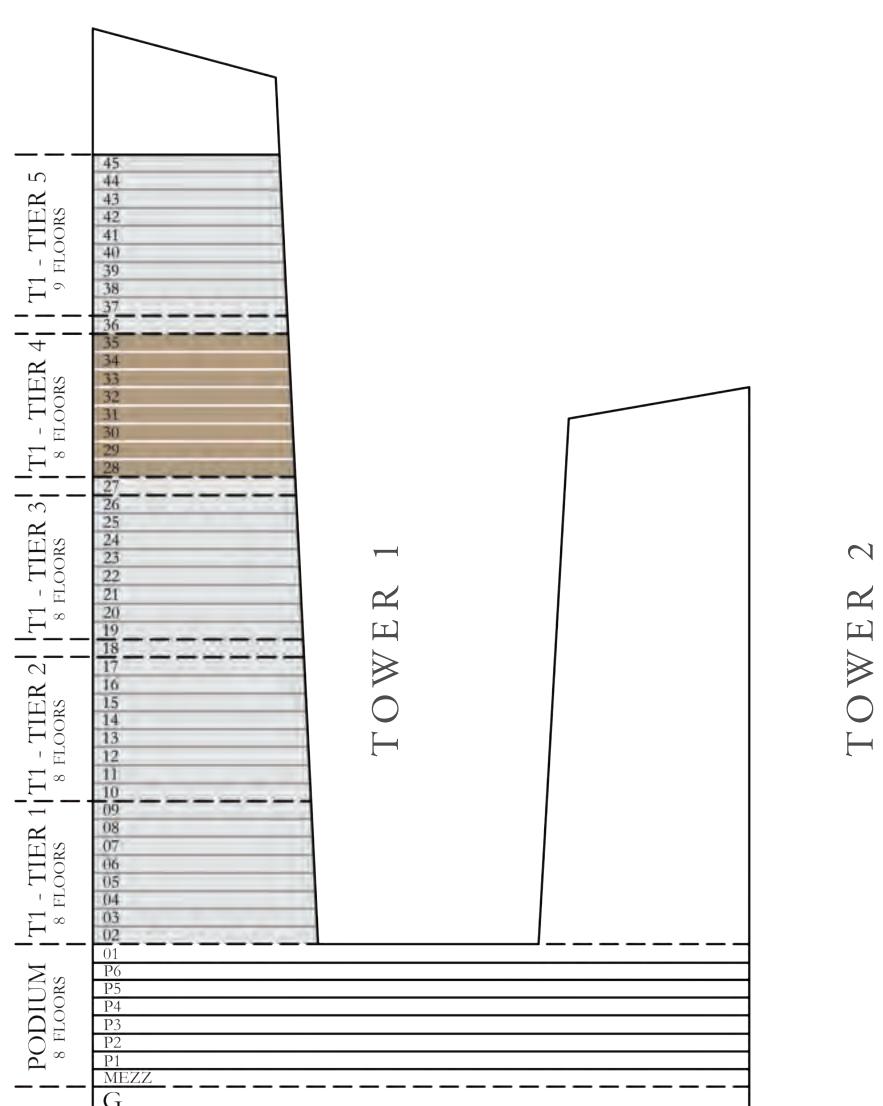

### AT EMAAR BEACHFRONT

TIER 1

GRAND BLEU TOWER

AT EMAAR BEACHFRONT

TOWER 1

TIER Ц. \_`— —  $\overline{}$ TIER  $[1]_{9}$ IOU

S

118.76 SQ.M.

158.44 to 145.17 SQ.M.

KEY SECTION-T1

BALCONY BALCONY 5.65m to 4.40m X 1.50m 4.10m X 1.50m MASTER BEDROOM BEDROOM 3.45m X 3.20m 3.45m X 3.40m WIC 2.00m X 1.10m BATHROOM 2.60m X 1.75m CORRIDOR 6.05m X 1.10m  $\begin{array}{c|c}
L & UN. \\
0 & mX \\
1 & m
\end{array}$   $\begin{array}{c}
POWDER \\
2.15m & X \\
1.25m
\end{array}$ 