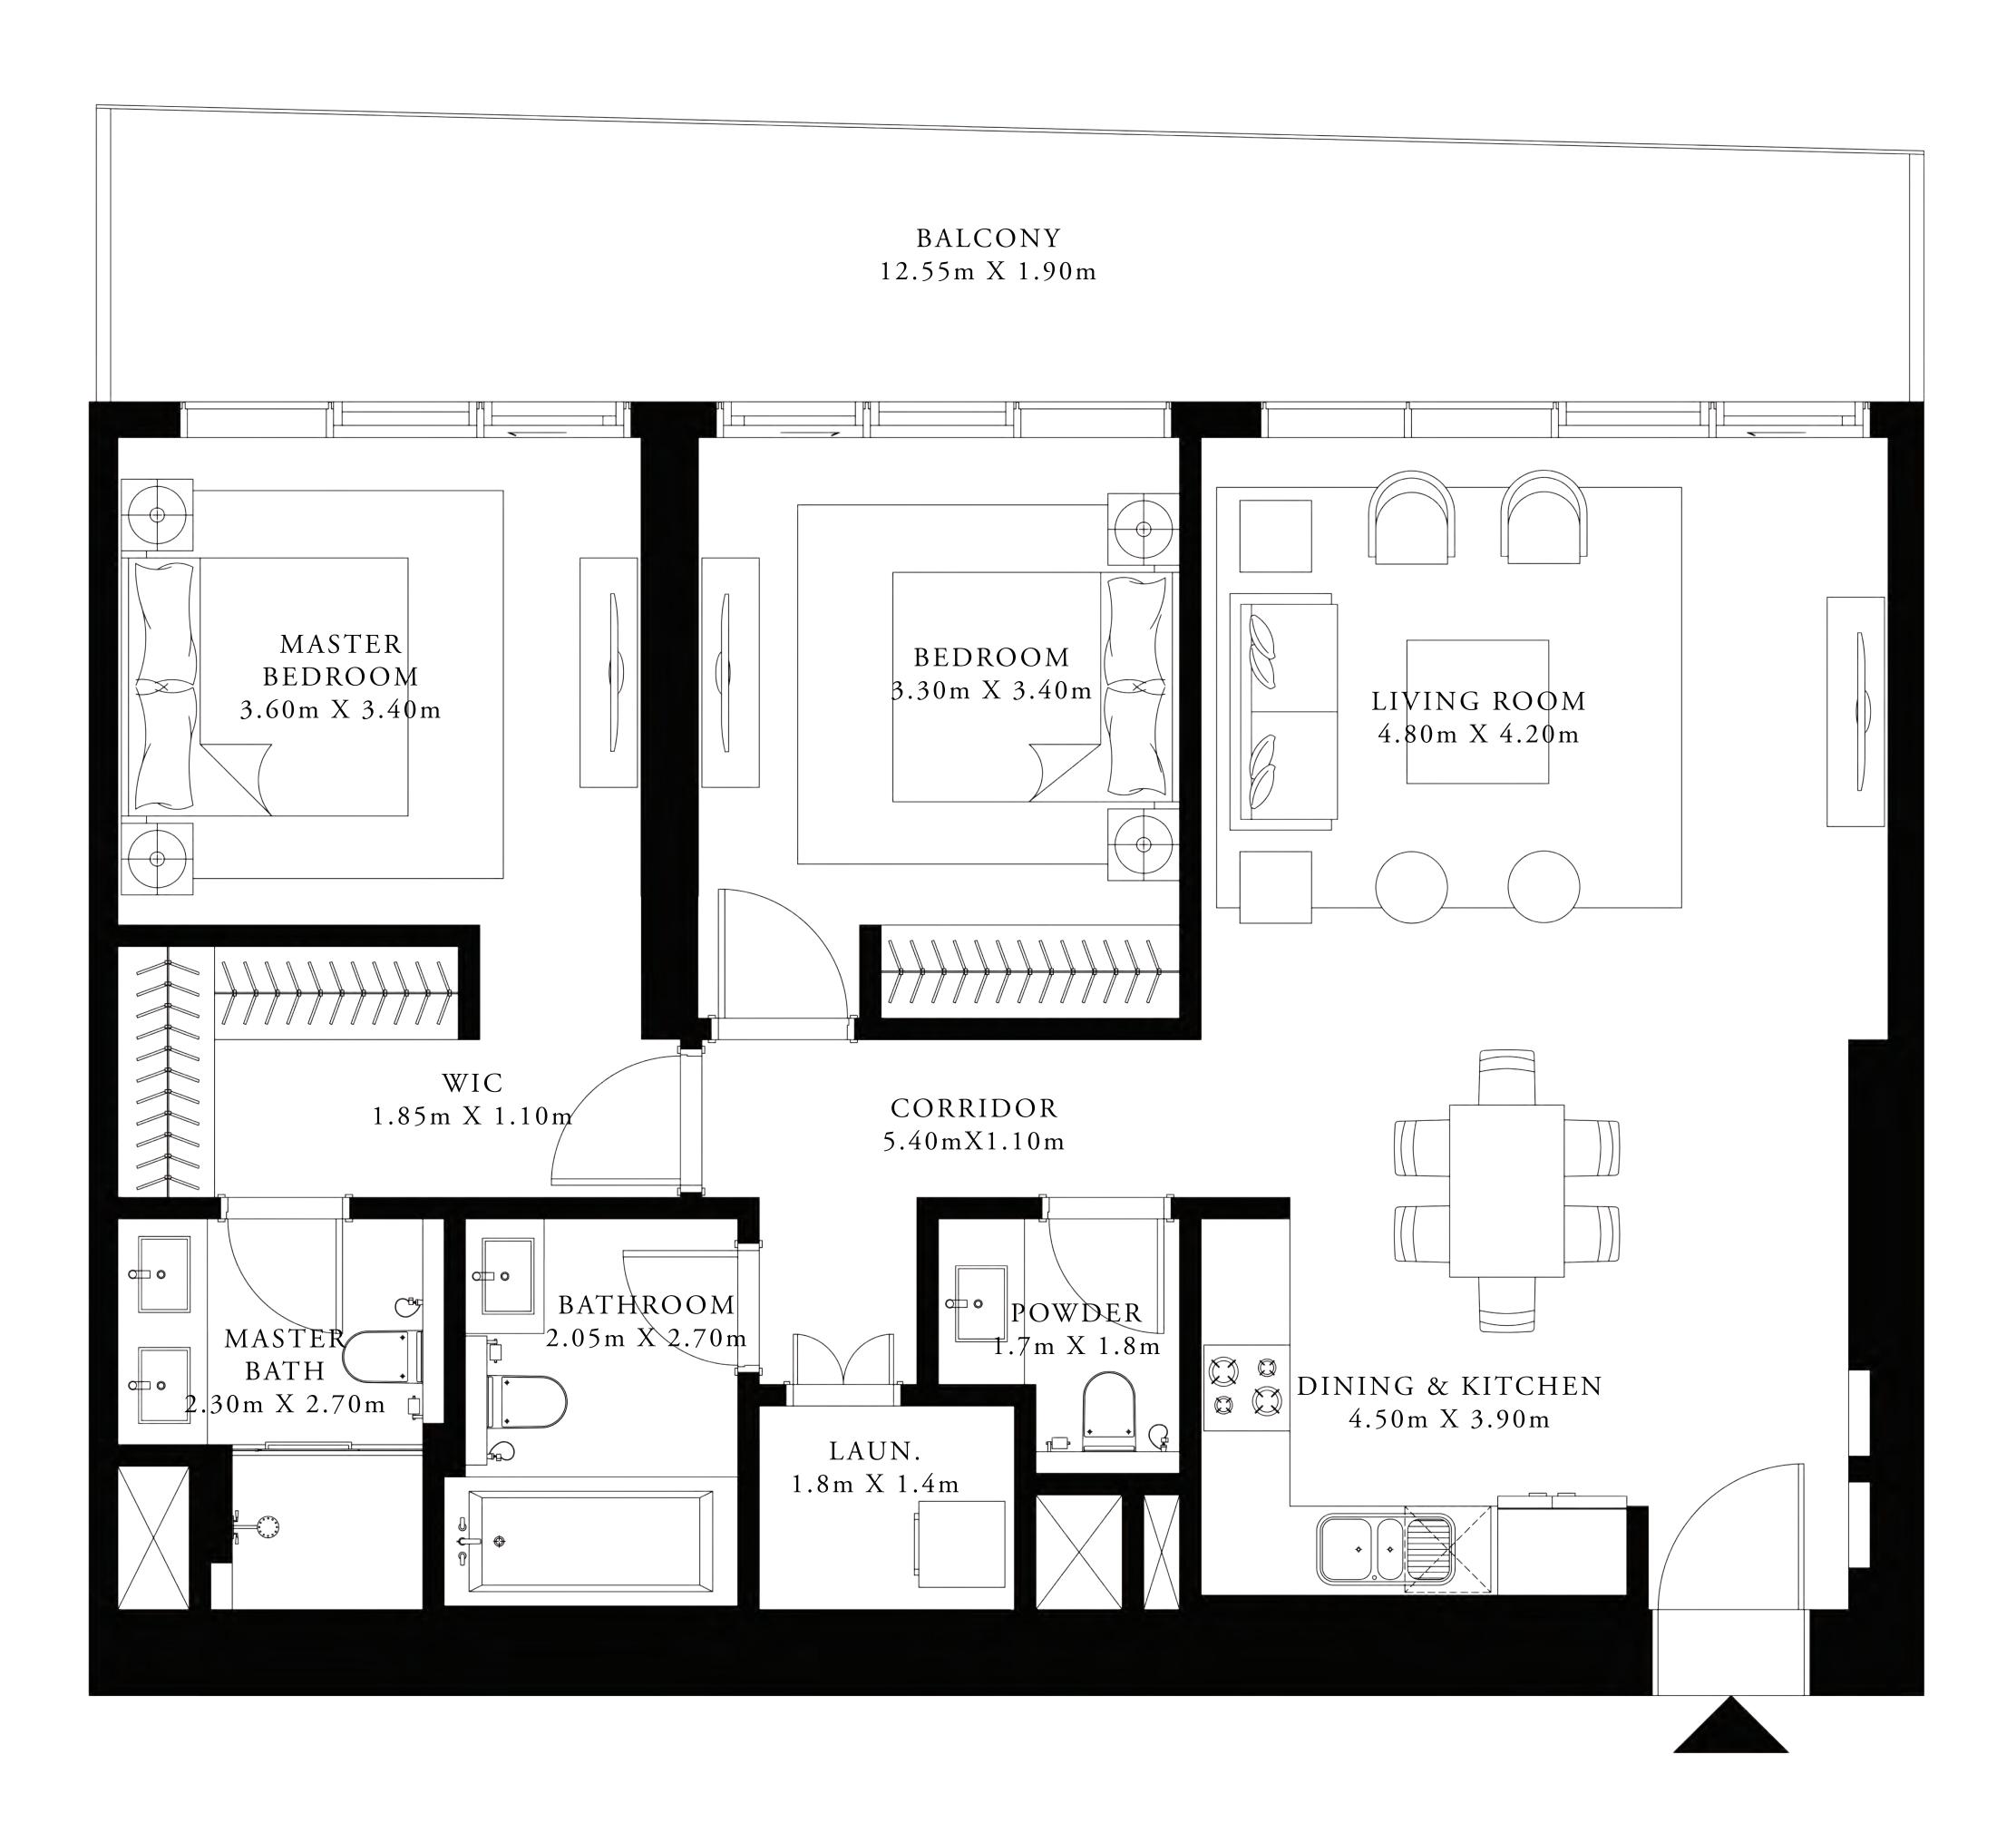

### 2 BEDROOM

UNIT 06 | LEVELS 02 TO 09

SUITE AREA

1190.27 SQ.FT.

BALCONY AREA

378.57 SQ.FT.

TOTAL AREA

1568.84 SQ.FT.

#### KEY PLAN LEVEL 02-09

H TIER Ε Ц. \_`— —  $\overline{}$ TIER 11 9 IOU \_\_\_

ഹ

/ alterations, at it's absolute discretion, without any liability whatsoever.

110.58 SQ.M.

35.17 SQ.M.

145.75 SQ.M.

KEY SECTION-T1

FLOOR PLAN 1. All dimensions are in imperial and metric, and measured from finish to finish excluding construction tolerances. 2. All materials, dimensions, and drawings are approximate only. 3. Information is subject to change without notice, at developer's absolute discretion. 4. Actual area may vary from the stated area. 5. Drawings not to scale. 6. All images used are for illustrative purposes only and do not represent the actual size, features, specifications, fittings, and furnishings. 7. The developer reserves the right to make revisions