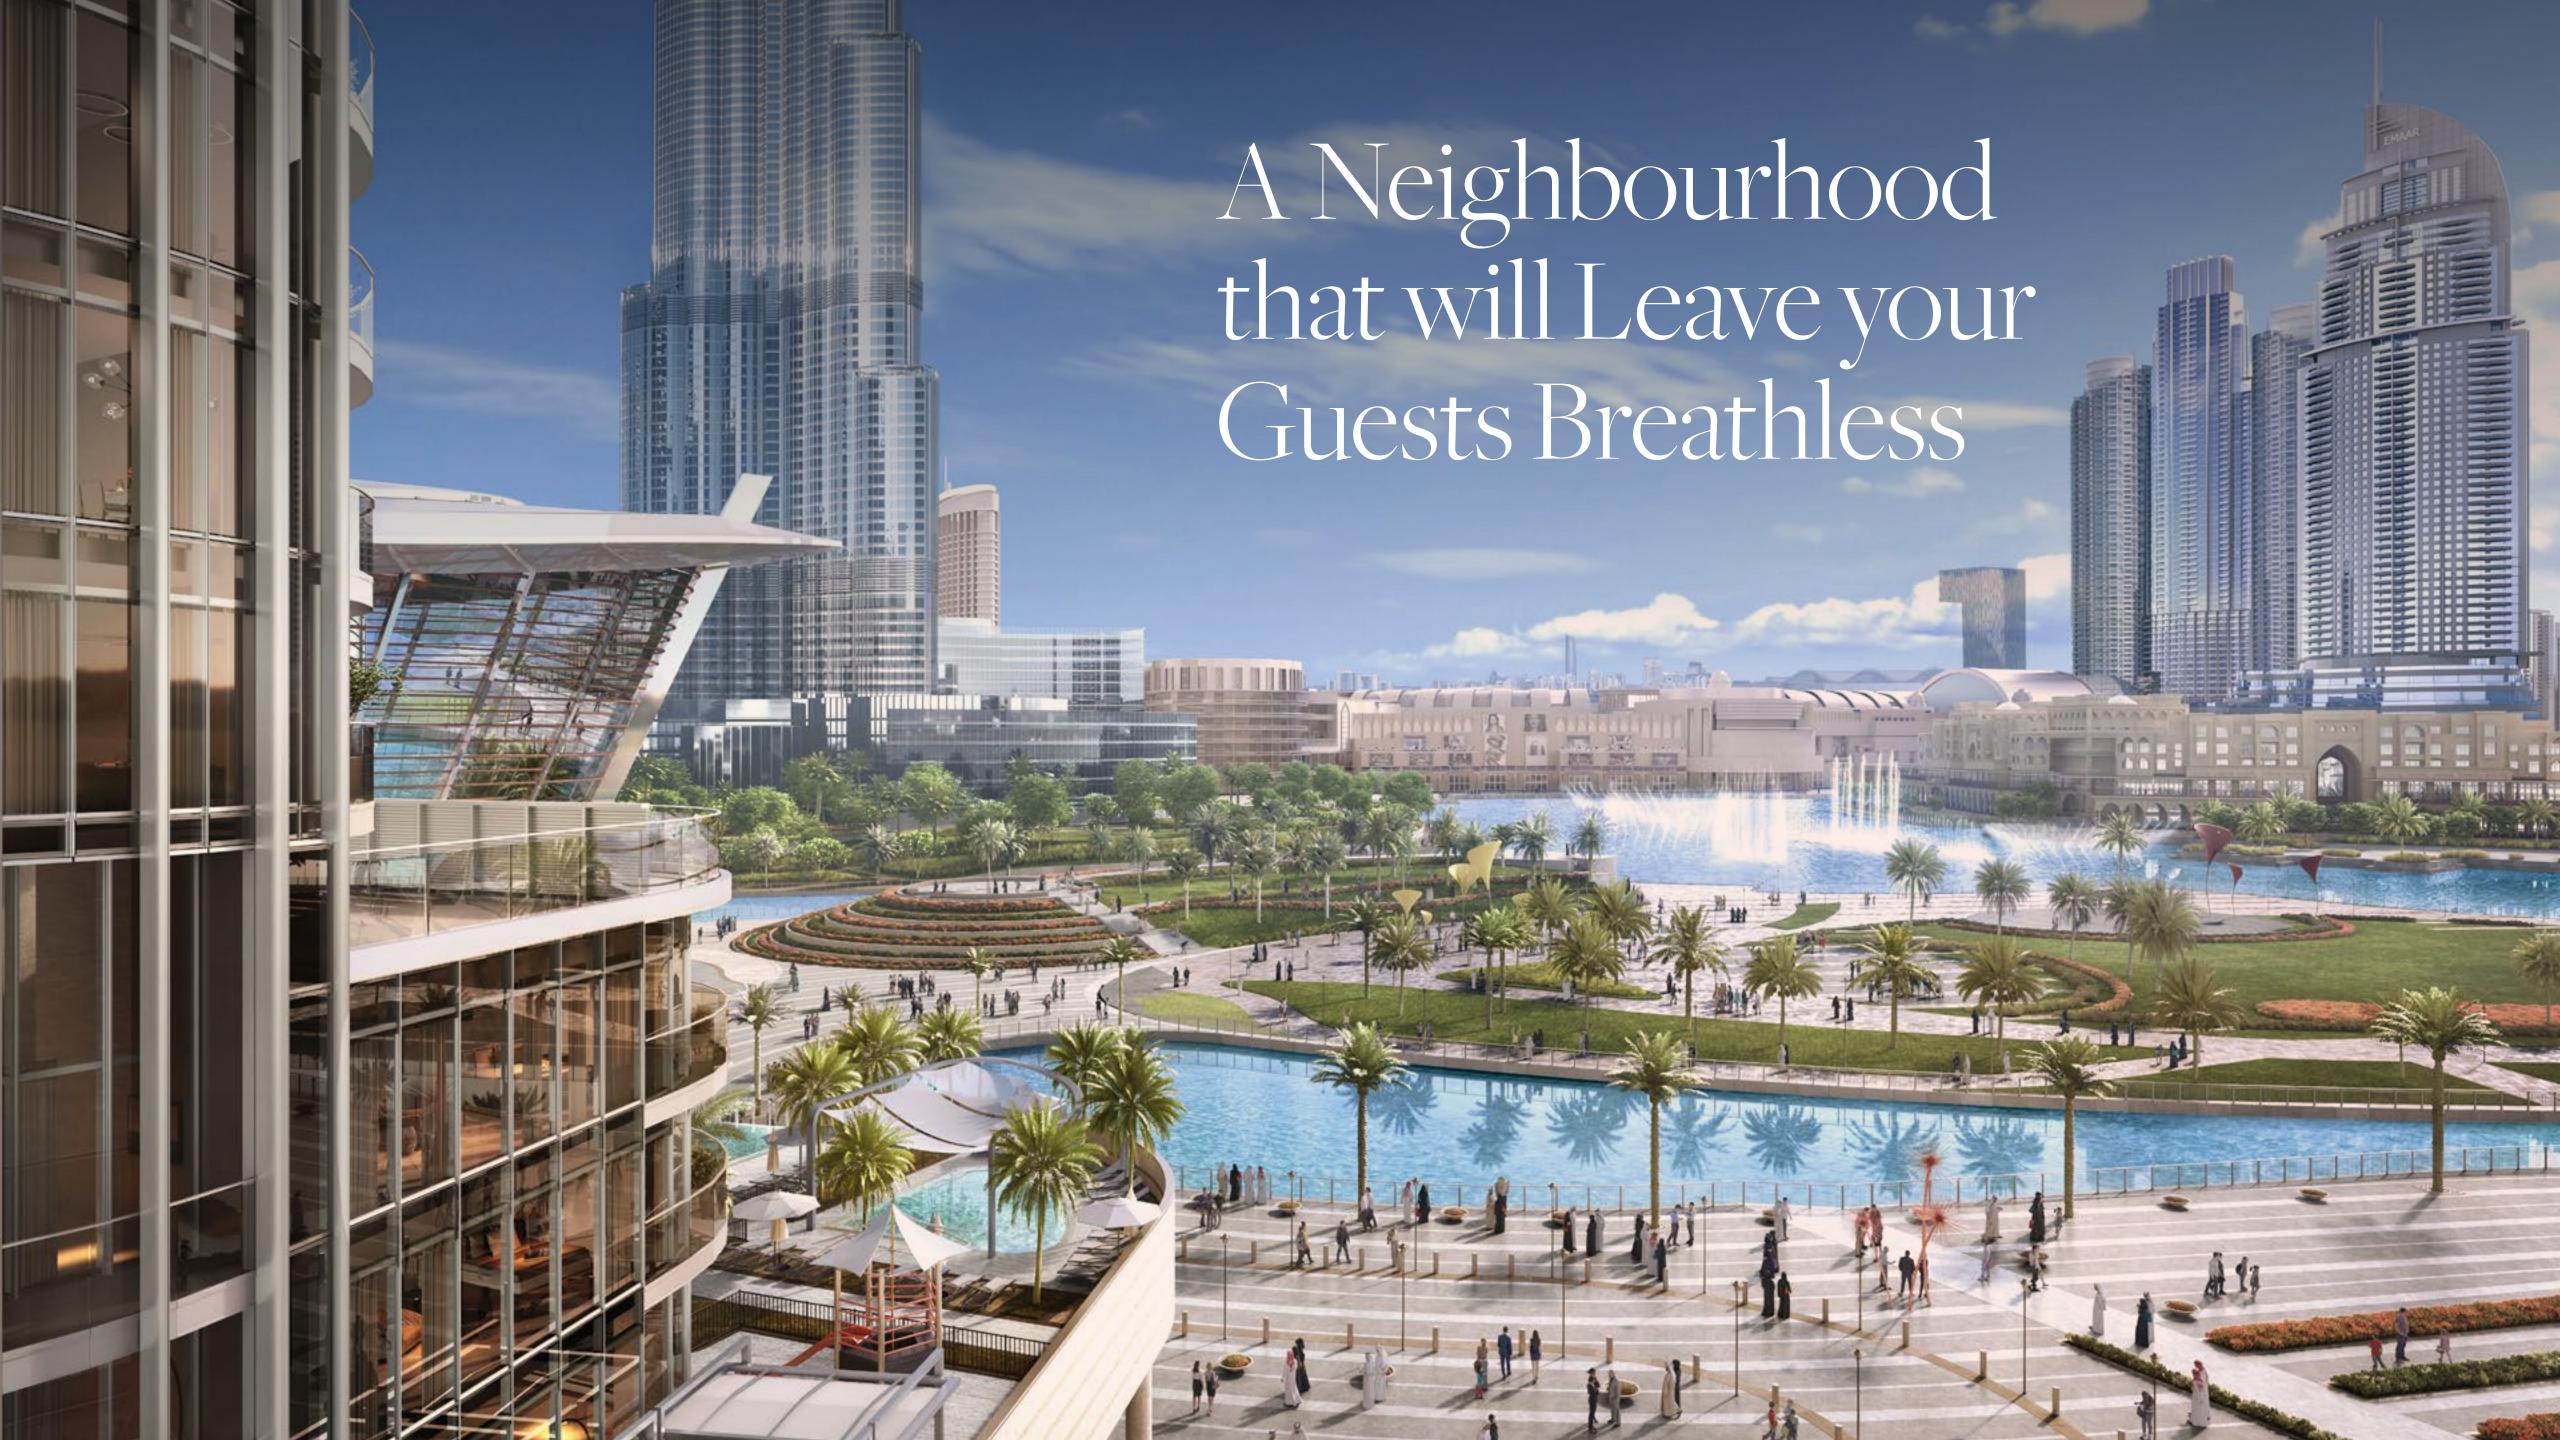

# Where Every Moment is Unmissable

A place unlike any other, Downtown Dubai is where record-breaking is the norm. It is the only place where you can take a walk past the world's tallest tower or enjoy the captivating choreography of the world's largest fountain show.

BURJ KHALIFA
The world's tallest building

THE DUBAI MALL
The city's most visited retail & entertainment destination

THE DUBAI OPERA
2000 seat multi-format venue

THE DUBAI FOUNTAIN

The world's largest choreographed fountain system

SHEIKH MOHAMMED BIN RASHID BOULEVARD
Trendy cafés and restaurants