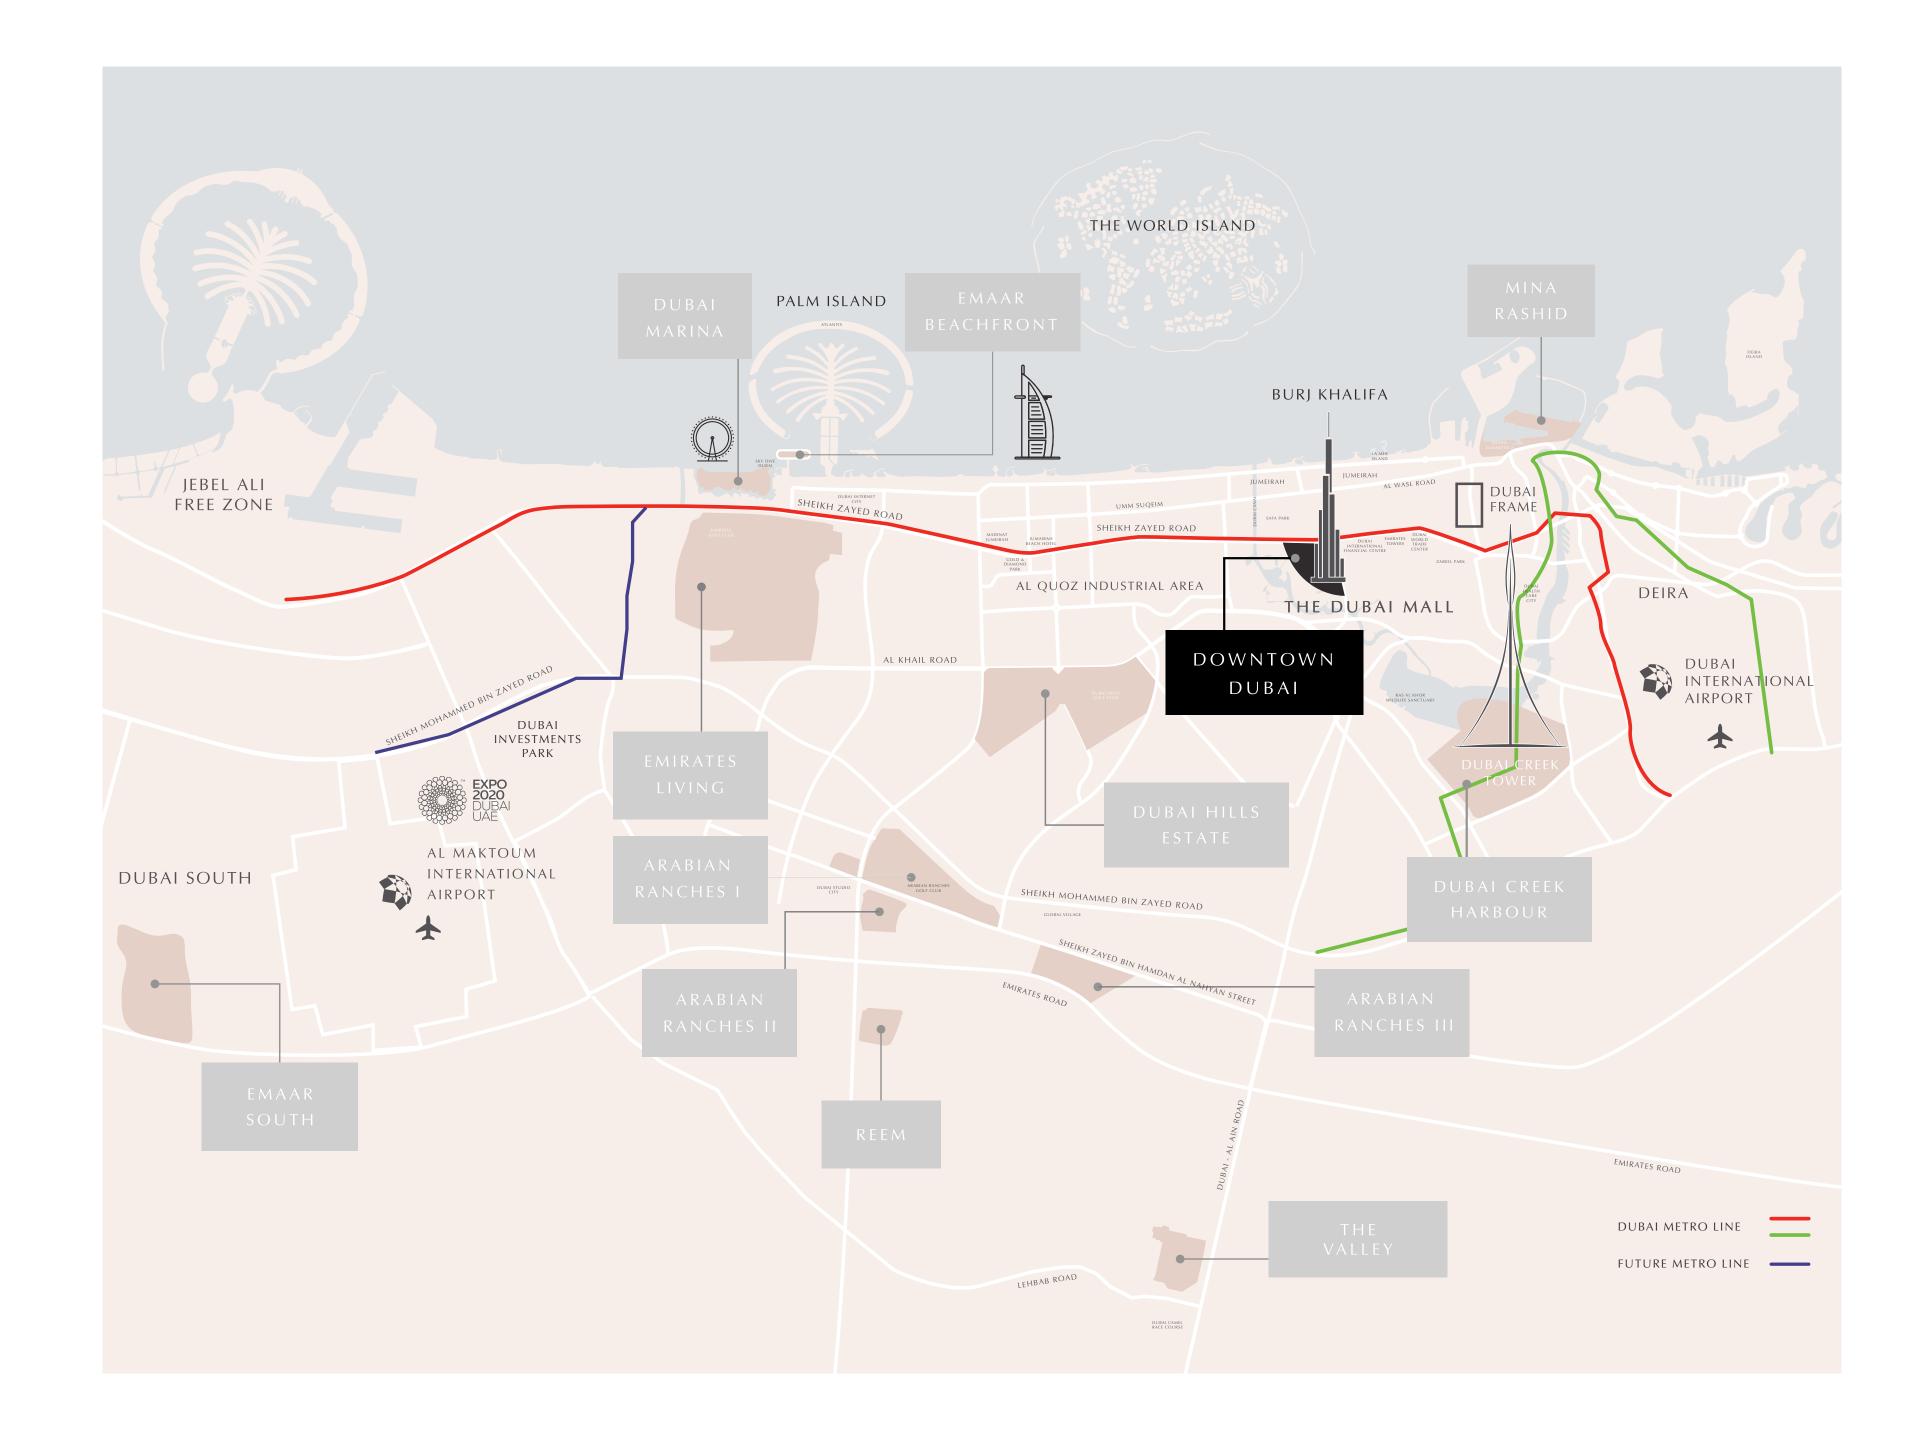

#### SHEIKH ZAYED ROAD METRO ADDRESS RESIDENCES SKY VIEW GRANDE EMAAR SQUARE 1,2,3 BURJ VISTA MOHAMMED BIN RASHID BOULEVARD EMAAR BURJ SQUARE CROWN 4,5,6 ADDRESS BLVD RESIDENCES PLAZA DUBAI OPERA THE ILPRIMO OPERA DUBAI DISTRICT BOULEVARD ADDRESS OPERA WALK BOULEVARD OPERA BURJ GRAND KHALIFA BURJ ACT ONE ACT TWO PARK 29 ADDRESS BLVD THE DUBAI MALL CLAREN DUBAL FOUNTAIN BLVD CENTRAL VIDA RESIDENCE DOWNTOWN SOUK RESIDENCES THE AL BAHAR PALACE DUBAI MALL DOWNTOWN BURJ VIDA PLAZA HOTEL ADDRESS DOWNTOWN MANZIL HOTEL SHEIKH MOHAMMED BIN RASHID BOULEVARD OLD TOWN ROYALE BOULEVARD POINT ADDRESS RESIDENCES FOUNTAIN VIEWS

**PROXIMITY** 