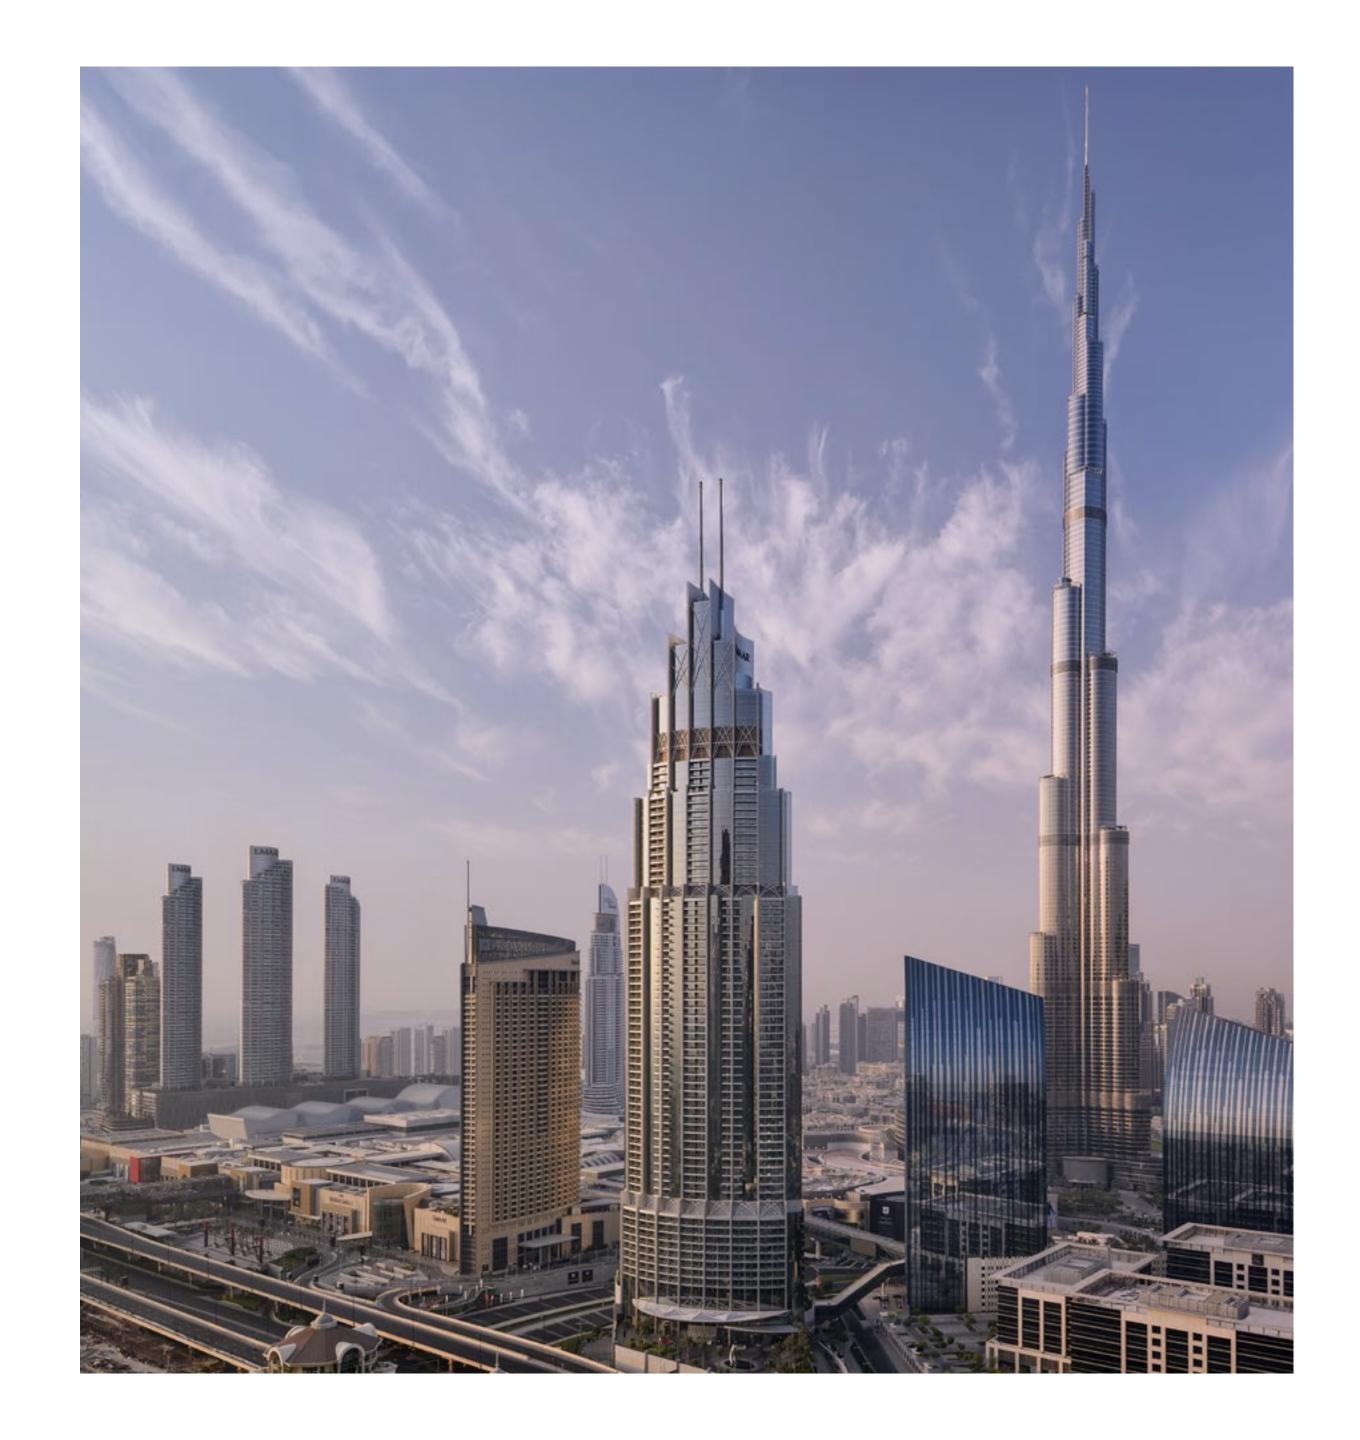

# Where Our Signature Residences Shine

Standing 71-storeys high, Grande takes regal living to new heights. Among the tallest residential towers in Downtown Dubai, the impressive tower offers breath-taking views from the city's most sought-after address.

### Glamorous City Sights, from a New Perspective

Nestled within the Lakefront Promenade and towering over the bustling Opera District, GRANDE SIGNATURE RESIDENCES offers unobstructed, scenic views of The Burj Khalifa, Burj Park and a front row seat to The Dubai Fountain show.