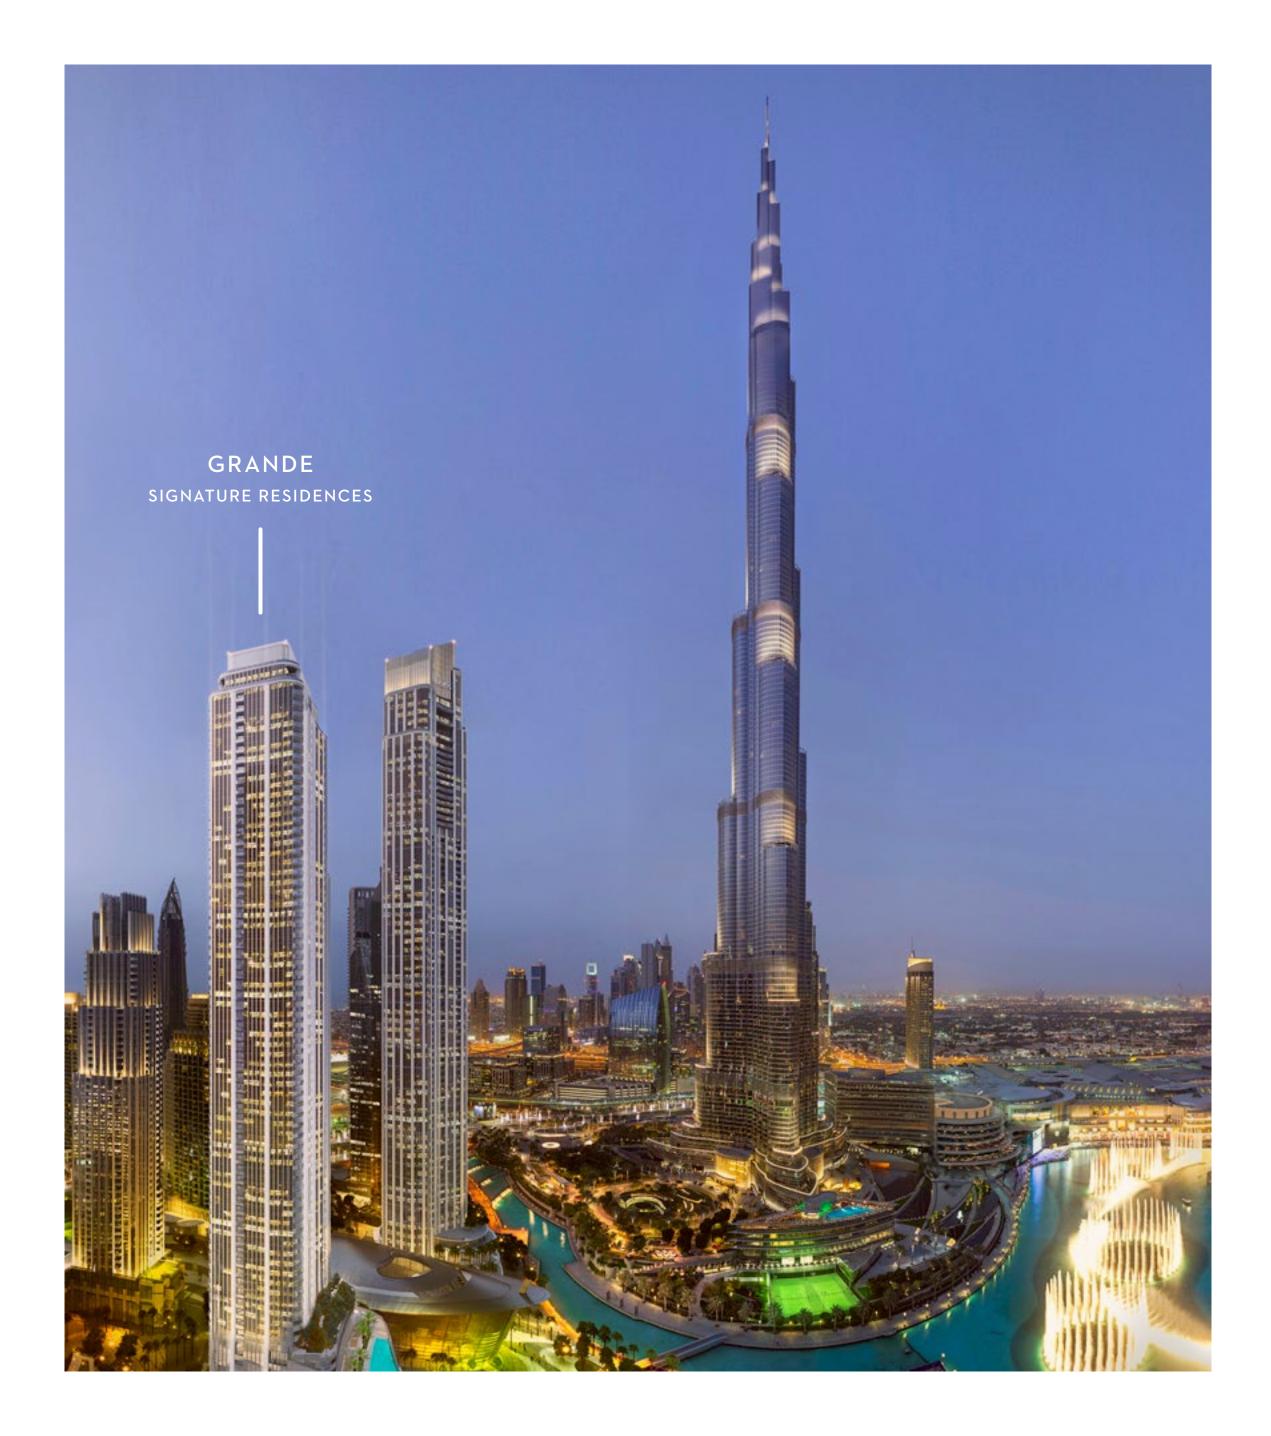

# Where Our Signature Residences Shine

Standing 71-storeys high, Grande takes regal living to new heights. Among the tallest residential towers in Downtown Dubai, the impressive tower offers breath-taking views from the city's most sought-after address.

GRANDE SIGNATURE RESIDENCES are situated on high floors of Grande. Choose between 2, 3-bedroom apartments and 4-bedroom penthouses on the 70 and 71 floor.

**ELITE LIFESTYLE** 