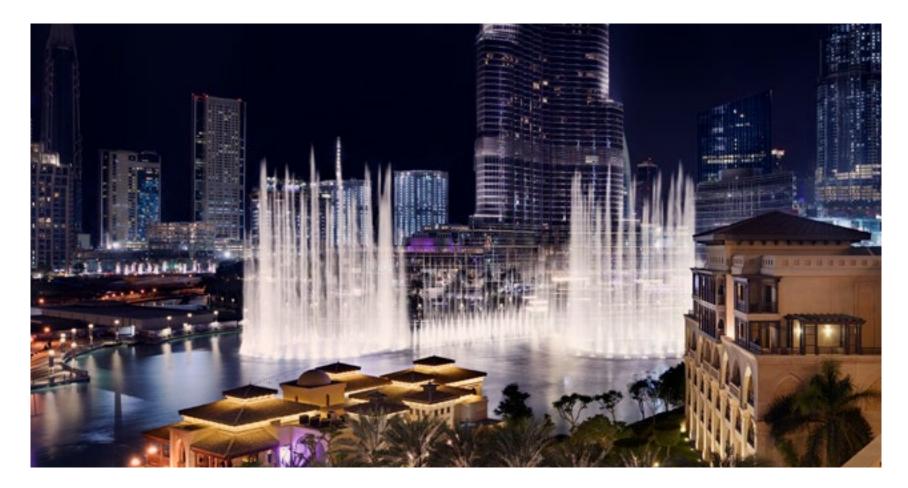

# Where Every Moment is Unmissable

A place unlike any other, Downtown Dubai is where record-breaking is the norm. It is the only place where you can take a walk past the world's tallest tower or enjoy the captivating choreography of the world's largest fountain show.

BURJ KHALIFA
The world's tallest building

THE DUBAI MALL
The city's most visited retail & entertainment destination

THE DUBAI OPERA
2000 seat multi-format venue

THE DUBAI FOUNTAIN

The world's largest choreographed fountain system