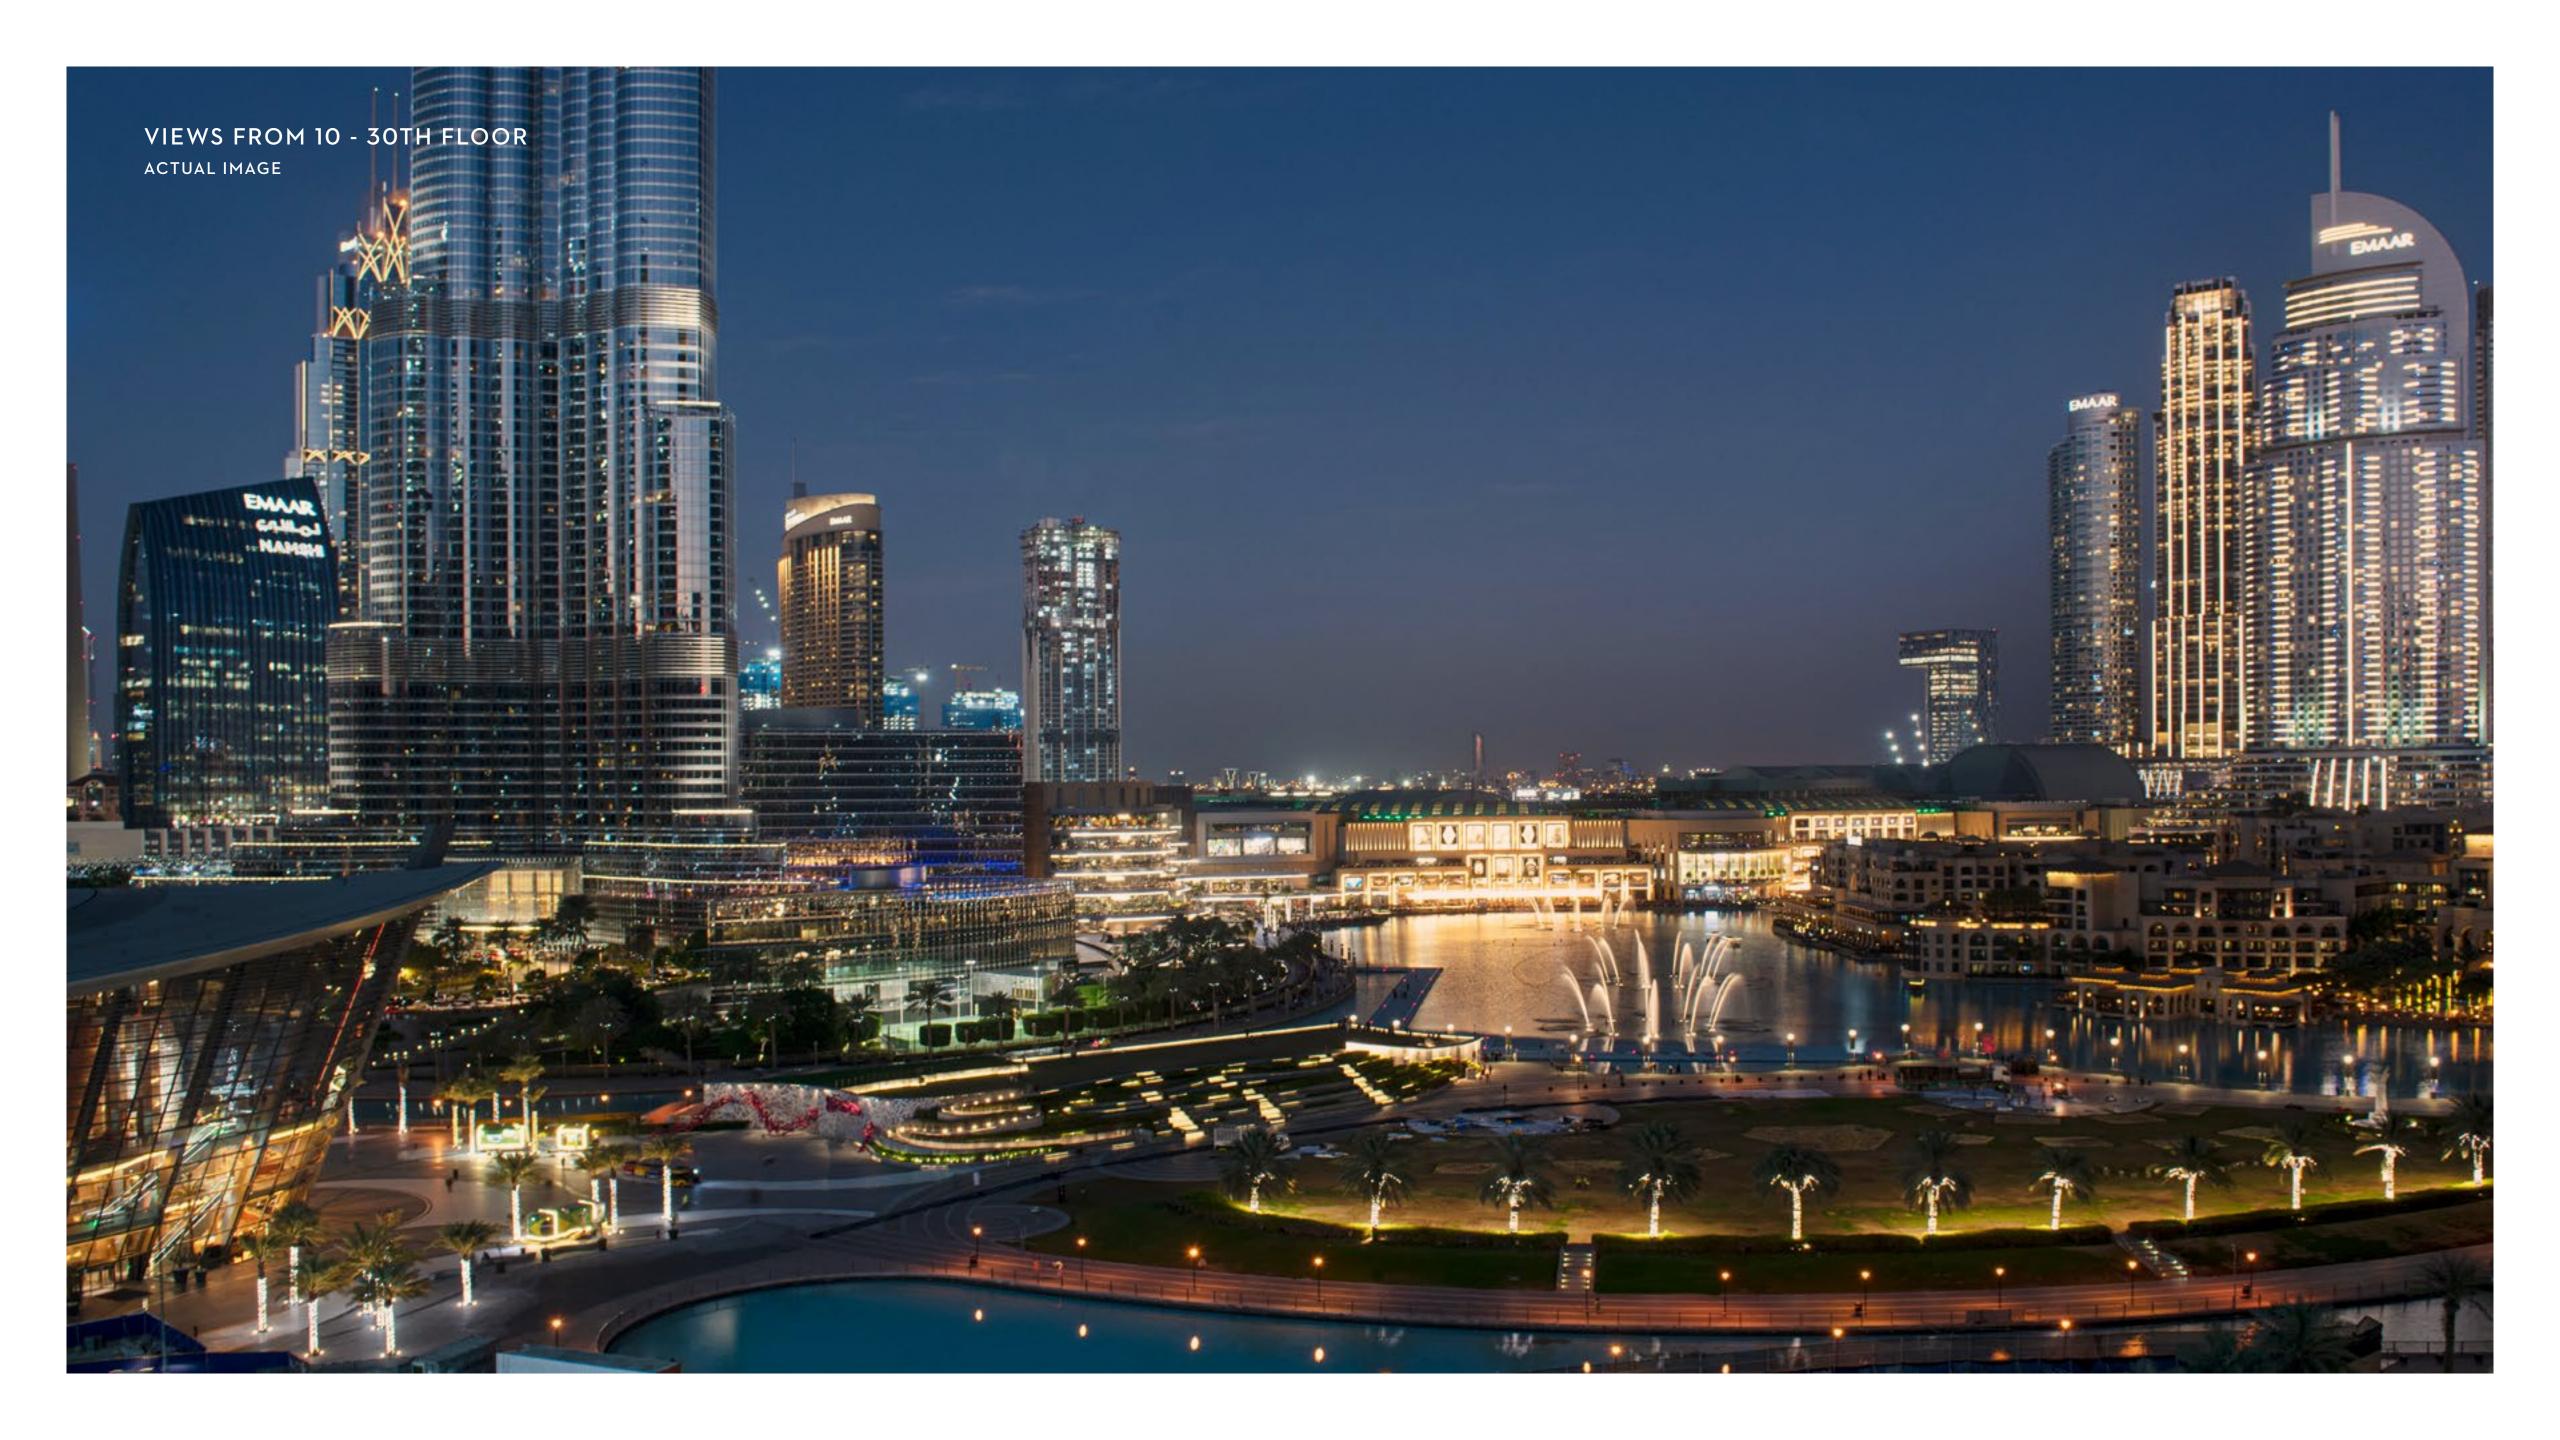

Prime Views of the **Burj Khalifa** 

Premium Superior Finishing

Located in the Prime Circle of Downtown Dubai

2 & 3-bedroom **Apartments** (10 - 30 Floor)

4-bedroom **Penthouses** (70 & 71 Floor)

DOWNTOWN DUBAI

### Glamorous City Sights, from a New Perspective

Nestled within the Lakefront Promenade and towering over the bustling Opera District, GRANDE SIGNATURE RESIDENCES offers unobstructed, scenic views of The Burj Khalifa, Burj Park and a front row seat to The Dubai Fountain show.