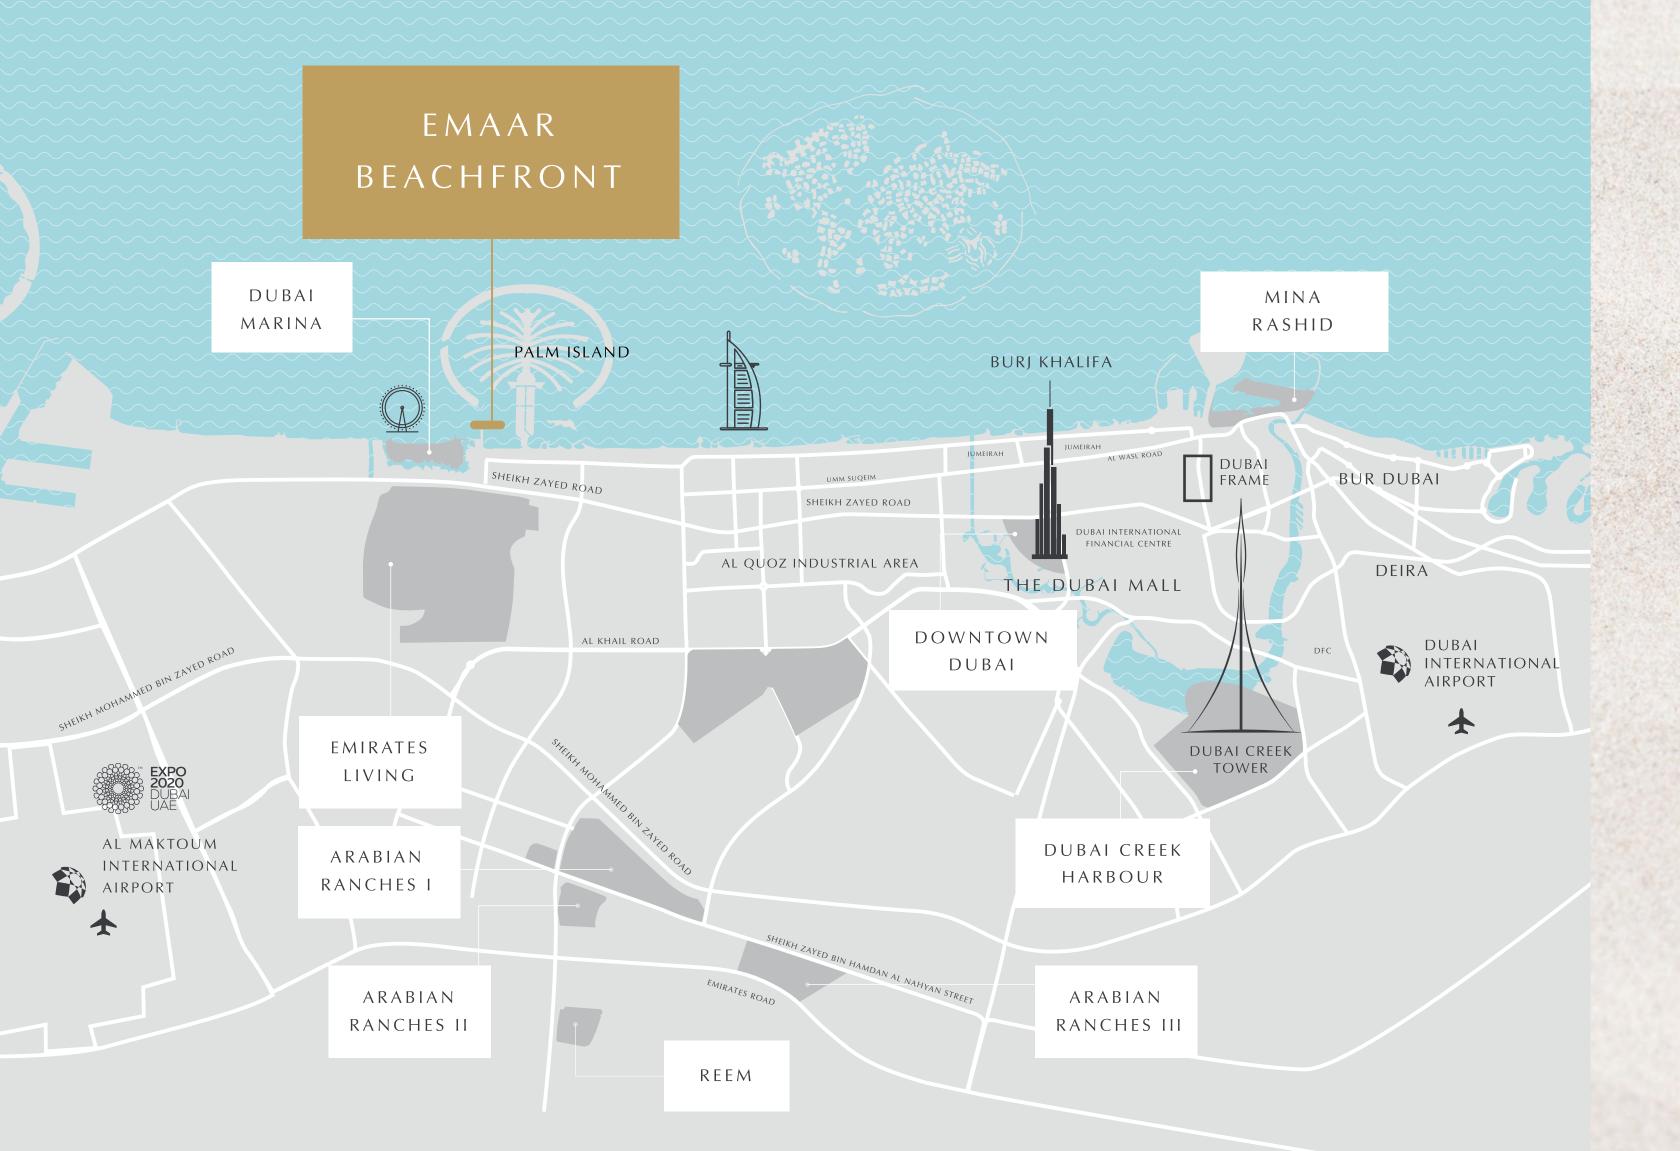

5 mins from Sheikh Zayed Road

Closest to Dubai Marina & The Palm

Walking distance to parks

EMAAR BEACHFRONT

## PERFECTLY CONNECTED

05

Mins to Dubai Marina 05

Mins to The Palm

25

Mins to
Downtown
Dubai

25

Mins to
Dubai Int'l
Airport

25

Mins to
Al Maktoum Int'l Airport

INTERIORS