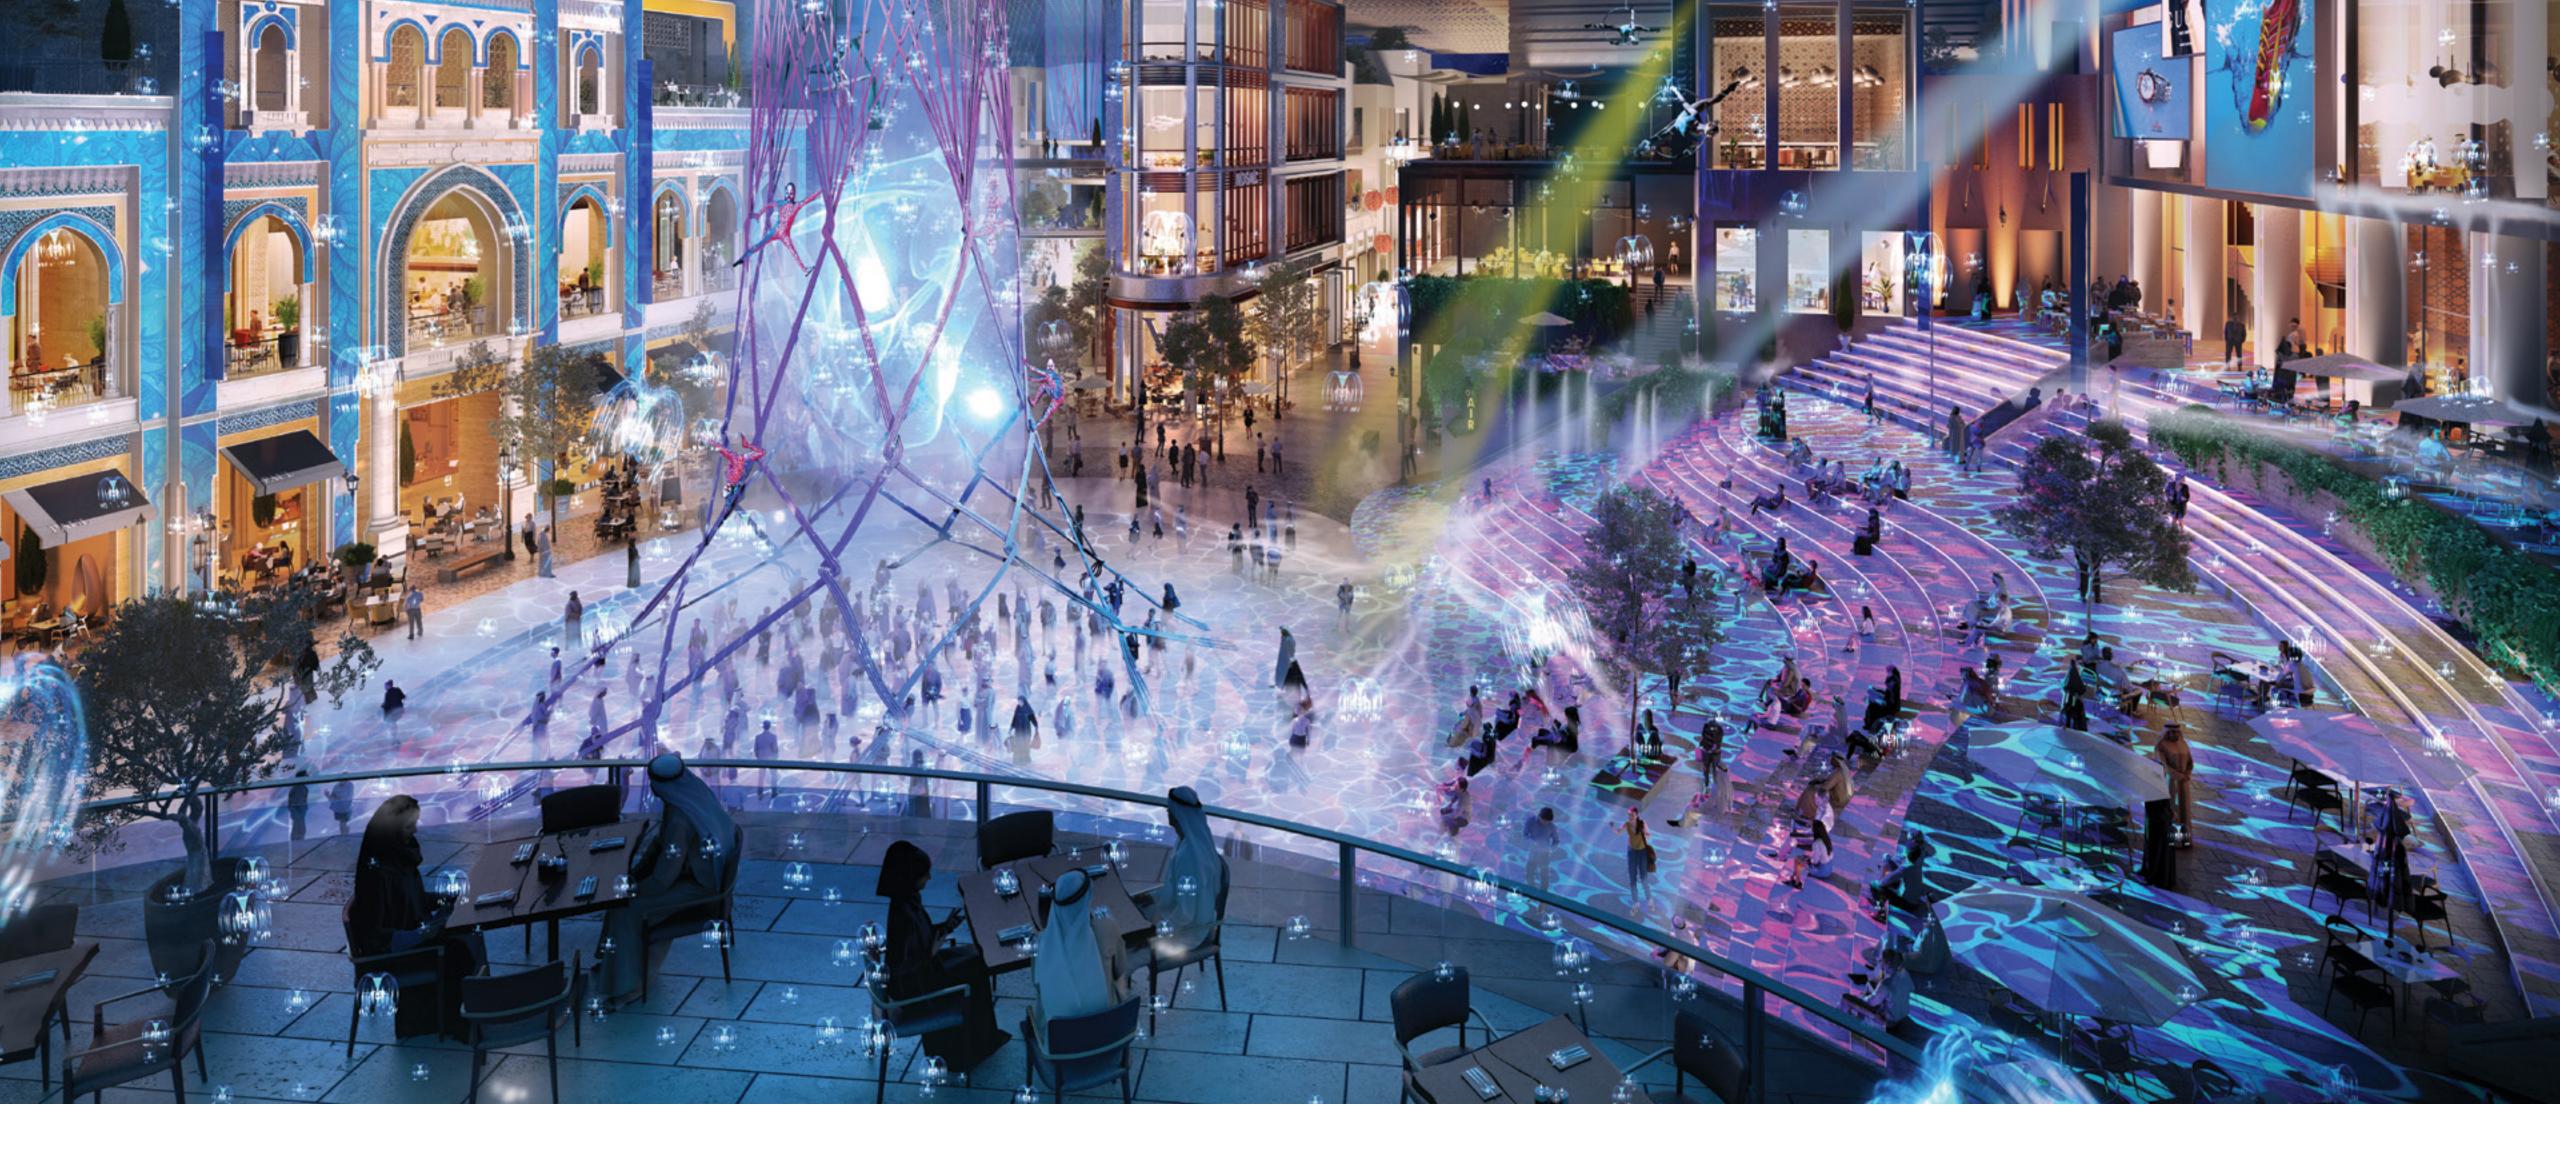

of Dubai Metro, navigating across the city is nothing short of smooth sailing.



5 MIN FROM A MAJOR HIGHWAY



STEPS AWAY FROM CREEK TOWER BRIDGE



5 MIN FROM DUBAI CREEK TOWER



10 MIN FROM BURJ KHALIFA



15 MIN FROM DUBAI INT'L AIRPORT



A DEDICATED METRO STATION





#### DUBAI CREEK HARBOUR

## A Strong Investor Response

The 6-square-kilometre Dubai Creek Harbour is one of the most prestigious waterfront destinations in the world.

Home of Dubai Creek Tower, Dubai Square and boundless retail, dining and entertainment choices, it is bound to set new benchmarks in value appreciation and returns on investment.



200,000 RESIDENTIAL POPULATION



66,000 SQM CULTURAL SPACE



7.3M SQM RESIDENTIAL GFA



940,000 SQM RETAIL SPACE GFA



23 HOTELS



700,000 SQM PARKS & OPEN SPACES





#### Walk to Dubai Square – Our Tech-Driven Retail Metropolis

### chinatown at dubai square Meet the Far East

Take a short stroll to Dubai Square and find yourself amidst the Middle East's largest Chinatown.

Explore authentic Chinese products and delicacies spread across all three levels of our retail metropolis.





#### HANDOVER

## Welcoming Our First Residents in Early 2019

The first residents of Dubai Creek Harbour are all set to move into their new homes at the 6-tower Dubai Creek Residences.

They will be welcomed by a range of art installations adorning the boardwalks of Creek Marina, including a sculpture by the renowned South Korean artist Choi Jeong Hwa.

> From art installations to live entertainment, there's something for everyone

2019

5,335

NUMBER OF **RESIDENTS IN*