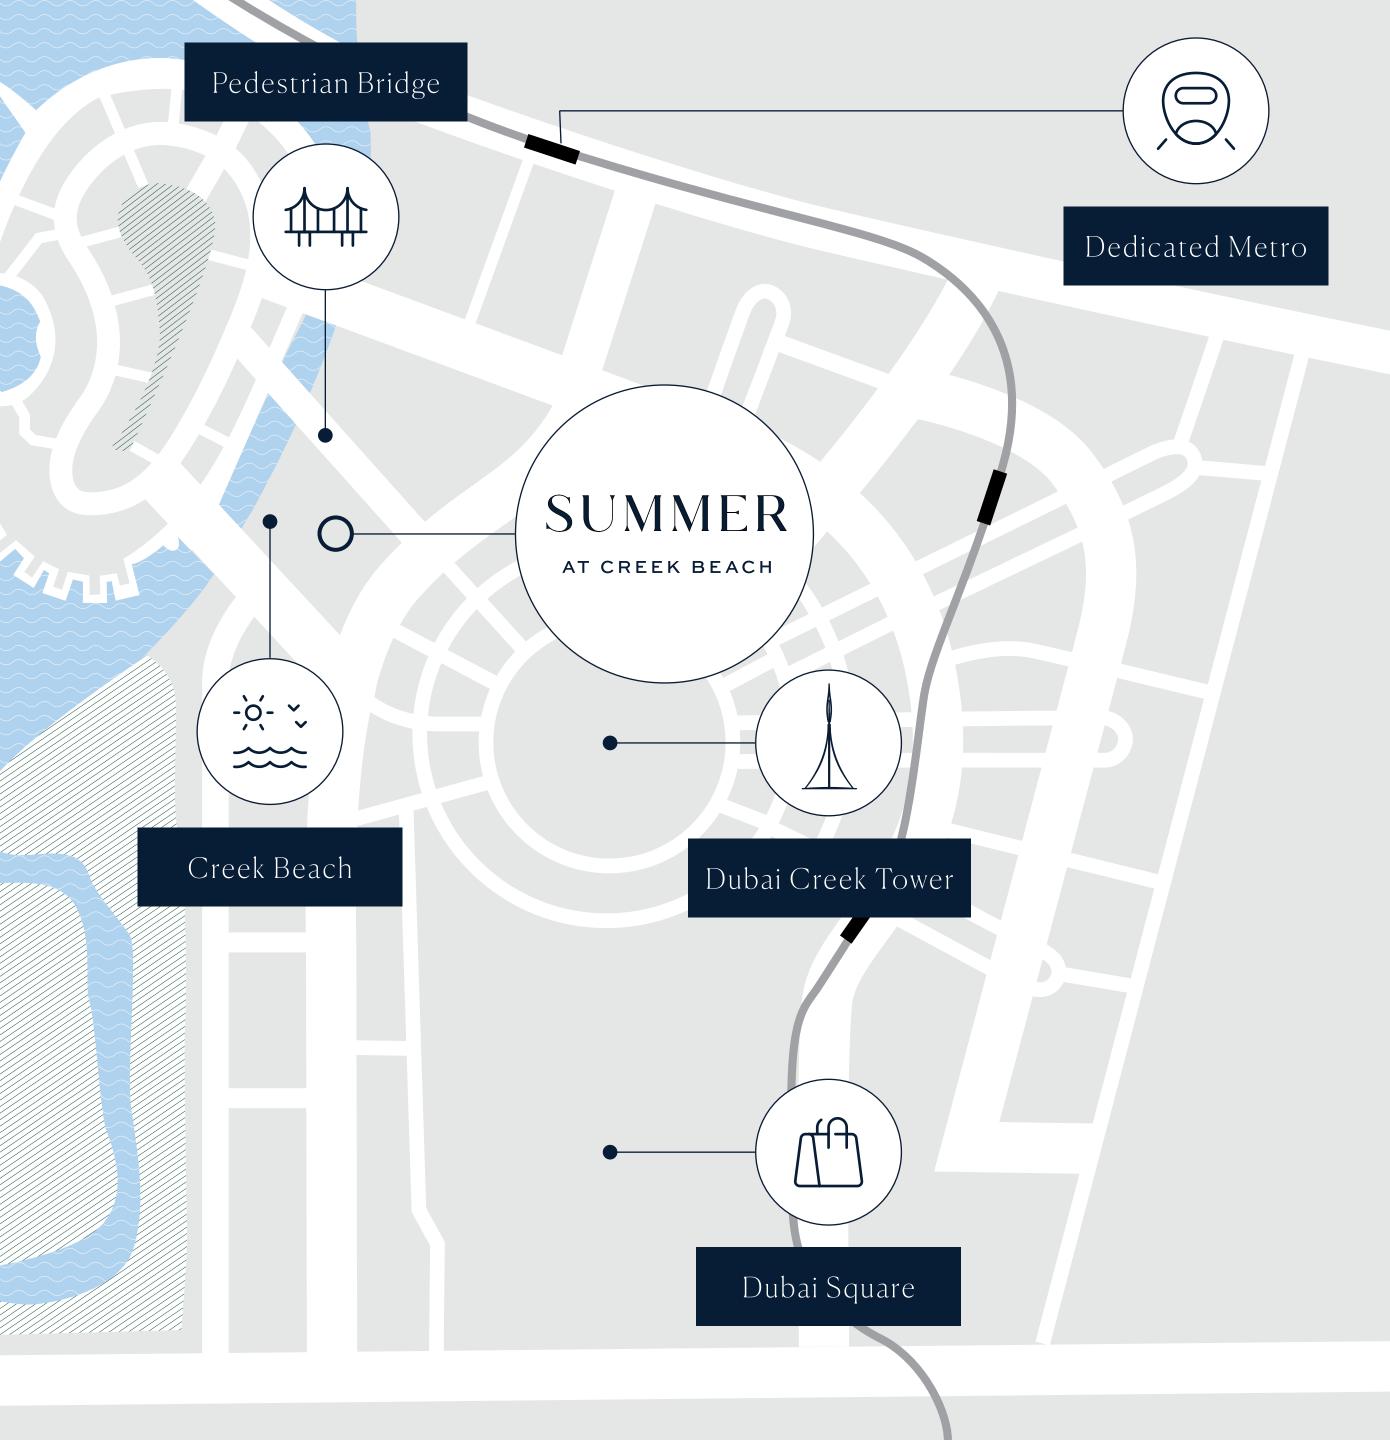

#### You Could Not Ask for a Better Location

 $\stackrel{\circ}{\downarrow}$ 

Creek Marina

#### Ras Al Khor Wildlife Sanctuary

# A Prime Position

SUMMER is a peaceful beach-side community just 10-15 minutes from Dubai's key landmarks. With an efficient road network and the presence of Dubai Metro, navigating across the city is nothing short of smooth sailing.

5 MIN FROM A MAJOR HIGHWAY

STEPS AWAY FROM CREEK TOWER BRIDGE

5 MIN FROM DUBAI CREEK TOWER

10 MIN FROM BURJ KHALIFA

15 MIN FROM DUBAI INT'L AIRPORT

A DEDICATED METRO STATION