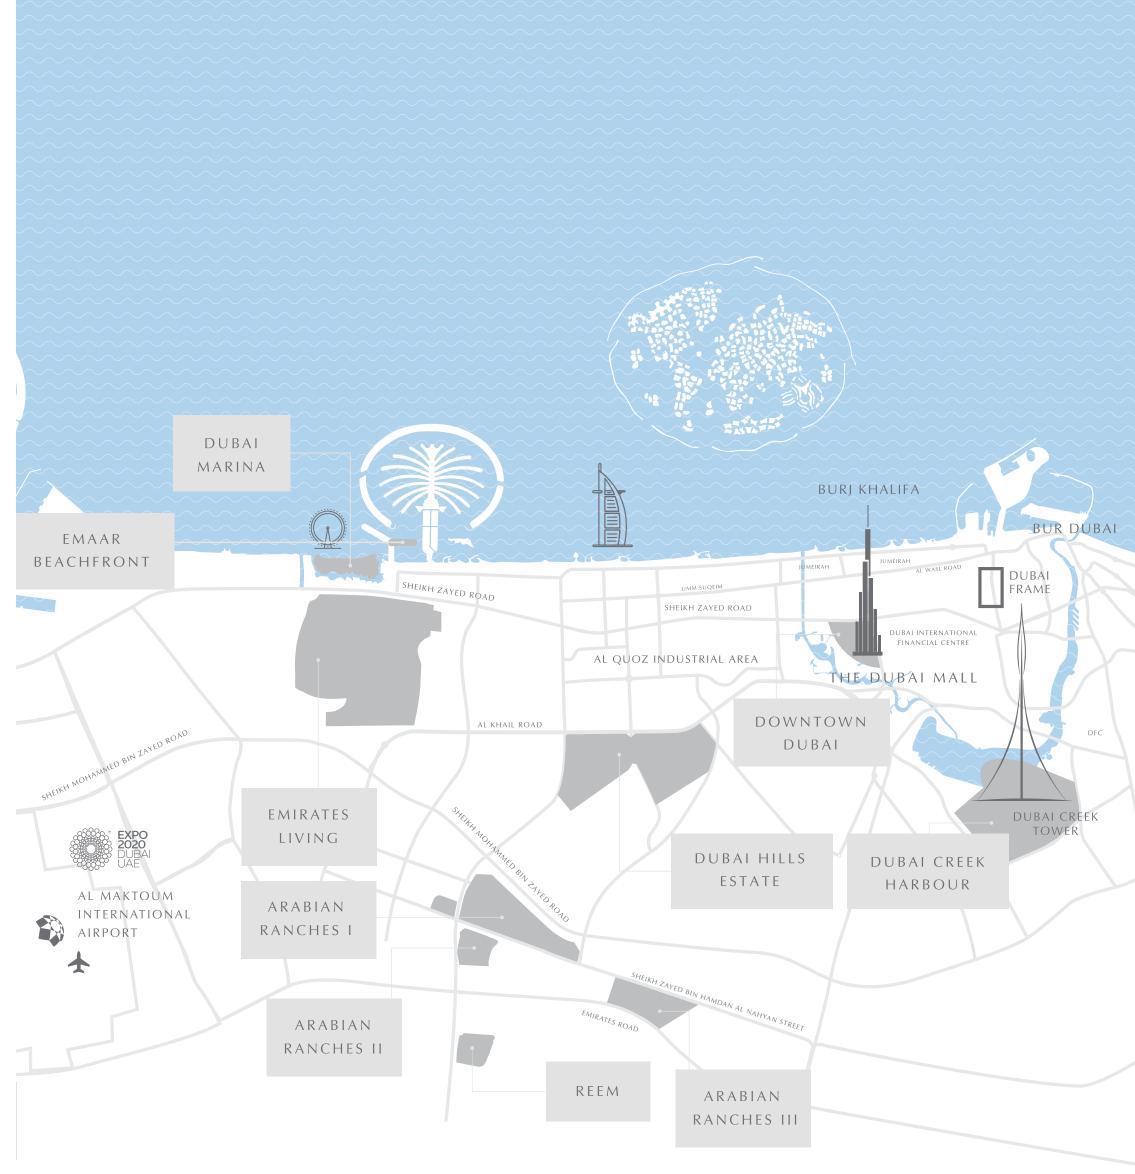

# A Prime Position

SUMMER is a peaceful beach-side community just 10-15 minutes from Dubai's key landmarks. With an efficient road network and the presence of Dubai Metro, navigating across the city is nothing short of smooth sailing.

5 MIN FROM A MAJOR HIGHWAY

STEPS AWAY FROM CREEK TOWER BRIDGE

5 MIN FROM DUBAI CREEK TOWER

10 MIN FROM BURJ KHALIFA

15 MIN FROM DUBAI INT'L AIRPORT

A DEDICATED METRO STATION