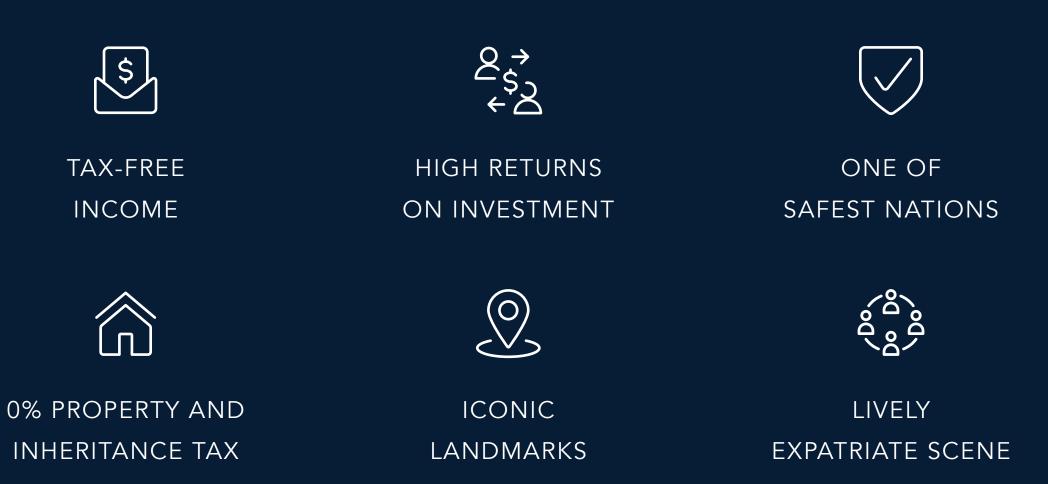

### INVESTMENT OVERVIEW Why Invest in Dubai?

In line with being one of the most visited countries in the world, the Dubai Chamber of Commerce has predicted the city's tourism and travel sector to reach more than \$56Bn in 2022 - an ideal investment climate for you to take advantage of.

As a Dubai resident you benefit from:

\*Source: global market research provider Euromonitor International.