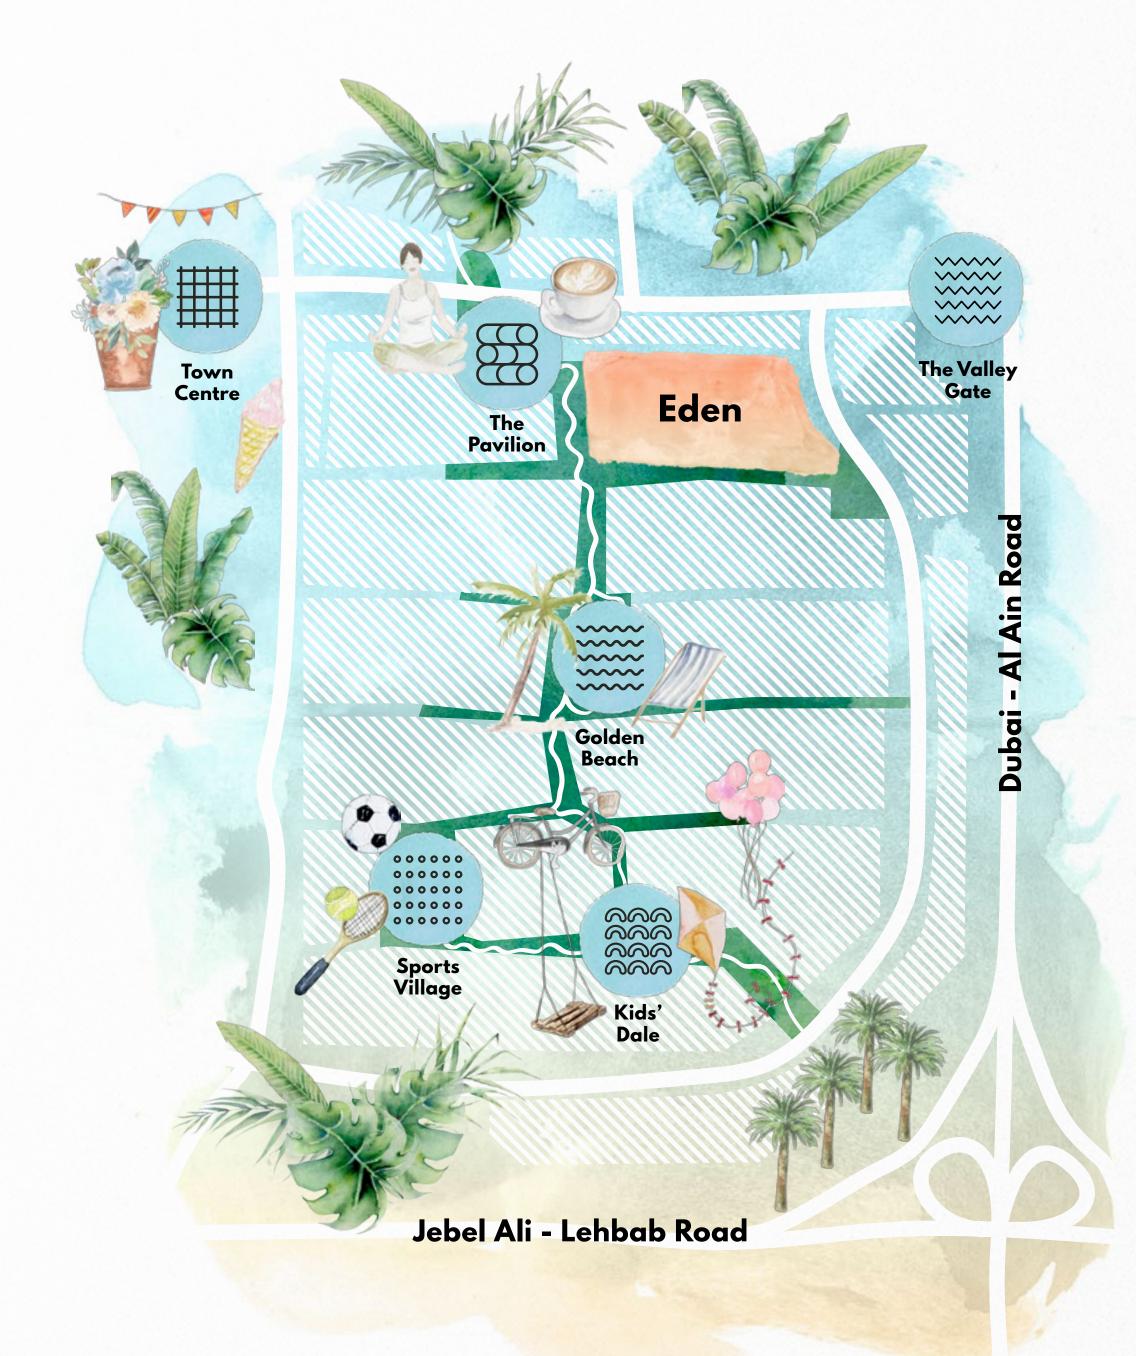

# Town Centre

32,000 sqm

Brighten up your day at the beating heart of THE VALLEY.

Indoor & outdoor retail

Farmers' market

Gourmet dining

## Sports Village

20,000 sqm

90

Enjoy an active, fulfilling & healthy lifestyle at the Sports Village.

Sports courts

Playground & outdoor gym

Bicycle & running tracks

## Kids' Dale

10,000 sqm

Let your little ones' imagination soar at Kids' Dale.

Rock climbing

Amphitheatre

Archaeological play area

## The Pavilion

33,000 sqm

्रिय

良

 $\overline{\mathbb{O}}$ 

Unwind with a sunset yoga class at The Pavilion.

Zen & oasis garden

Observation tower

## Golden Beach

30,000 sqm

Spend your afternoons basking under the sun at the Golden Beach.

Water splash

Kids' play areas