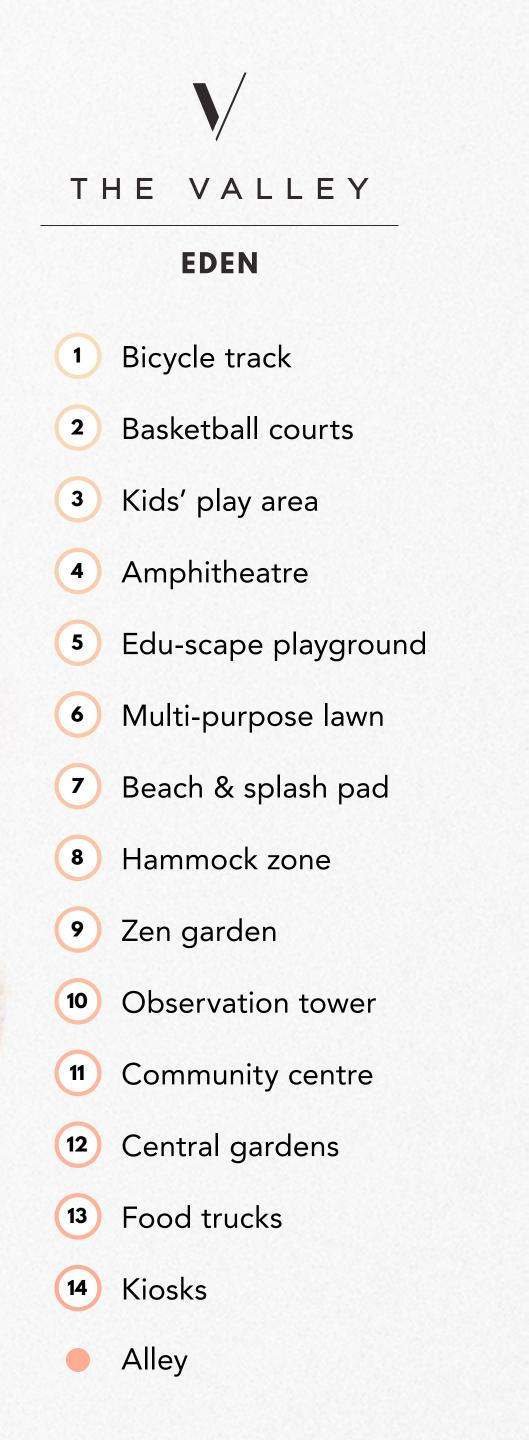

## The Pavilion

33,000 sqm

्रिय

良

 $\overline{\mathbb{O}}$ 

Unwind with a sunset yoga class at The Pavilion.

Zen & oasis garden

Observation tower

## Your every whim, within reach

Just a 5-minute walk from EDEN, The Pavilion will offer an impressive array of retail and leisure experiences for the very first residents at THE VALLEY.