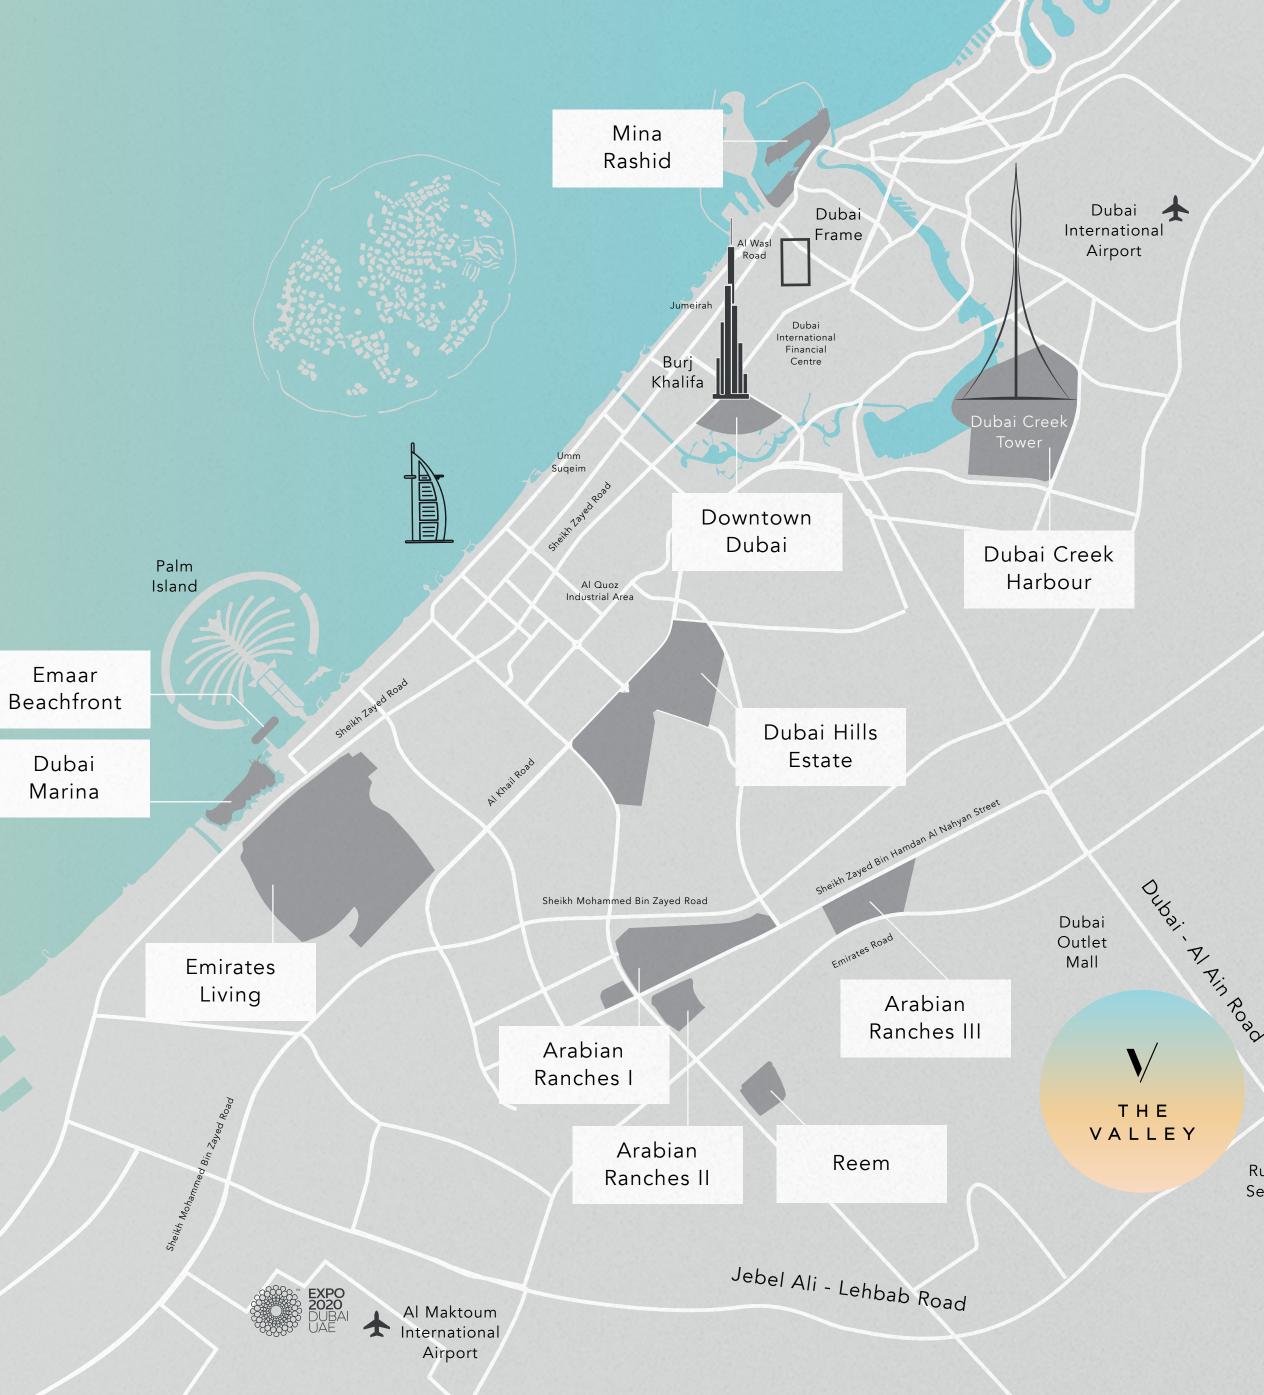

## **Back to our roots**

THE VALLEY is strategically located on Dubai-Al Ain Road, a major thoroughfare connecting two of the **UAE's most iconic Emirates.** 

The duality of being away from the busyness of Dubai, while still being well-connected to the city, makes THE VALLEY the UAE's most accessible family sanctuary.

#### 05

minutes' drive from Dubai **Rugby Sevens** 

### 25

minutes' drive from Burj Khalifa/ The Dubai Mall

### 80

minutes' drive from Dubai **Outlet Mall** 

### 25

minutes' drive from Dubai International Airport

Jebel Ali Free Zone