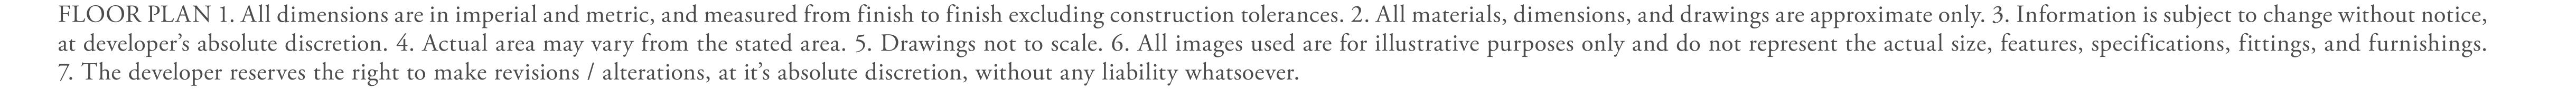

### 2 BEDROOM

UNIT 1 | LEVEL 07-25

|   | SUITE AREA   | 1081.23 SQ.FT. | 100.45 SQ.M. |
|---|--------------|----------------|--------------|
|   | BALCONY AREA | 103.01 SQ.FT.  | 9.57 SQ.M.   |
| _ | TOTAL AREA   | 1184.24 SQ.FT. | 110.02 SQ.M. |

KEY PLAN LEVEL 07-25

UNIT 2 | LEVEL 01

| SUITE AREA   | 1067.03 SQ.FT. | 99.13 SQ.M.  |
|--------------|----------------|--------------|
| BALCONY AREA | 194.07 SQ.FT.  | 18.03 SQ.M.  |
| TOTAL AREA   | 1261.10 SQ.FT. | 117.16 SQ.M. |