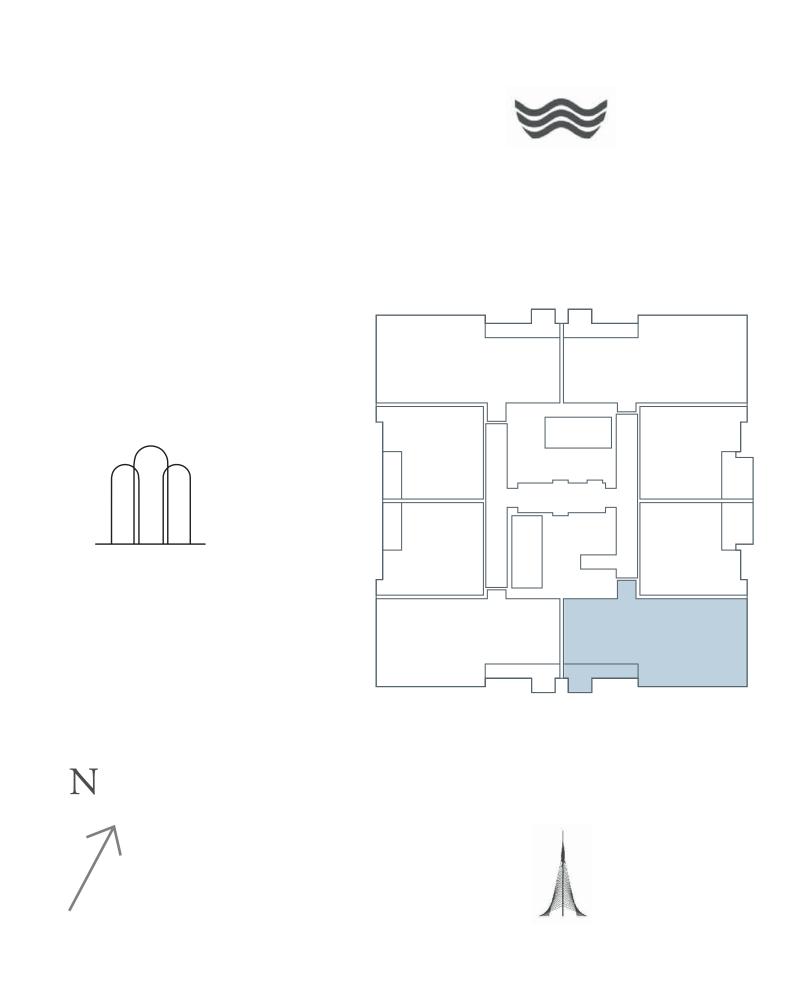

A   | 695.03 SQ.FT. | 64.57 SQ.M. |

KEY PLAN LEVEL 02-25











## 1 BEDROOM

UNIT 4 | LEVEL 01

| SUITE AREA   | 631.20 SQ.FT. | 58.64 SQ.M. |
|--------------|---------------|-------------|
| BALCONY AREA | 131.32 SQ.FT. | 12.20 SQ.M. |
| TOTAL AREA   | 762.52 SQ.FT. | 70.84 SQ.M. |











CREEK BEACH

1 BEDROOM

UNIT 4 | LEVEL 02-25

| SUITE AREA   | 631.20 SQ.FT. | 58.64 SQ.M. |
|--------------|---------------|-------------|
| BALCONY AREA | 69.75 SQ.FT.  | 6.48 SQ.M.  |
| TOTAL AREA   | 700.95 SQ.FT. | 65.12 SQ.M. |

KEY PLAN LEVEL 02-25











UNIT 5 | LEVEL 01

|   | SUITE AREA   | 1084.03 SQ.FT. | 100.71 SQ.M. |
|---|--------------|----------------|--------------|
|   | BALCONY AREA | 144.34 SQ.FT.  | 13.41 SQ.M.  |
| _ | TOTAL AREA   | 1228.37 SQ.FT. | 114.12 SQ.M. |











CREEK BEACH

## 2 BEDROOM

UNIT 5 | LEVEL 02

| SUITE AREA   | 1084.03 SQ.FT. | 100.71 SQ.M. |
|--------------|----------------|--------------|
| BALCONY AREA | 189.77 SQ.FT.  | 17.63 SQ.M.  |
| TOTAL AREA   | 1273.80 SQ.FT. | 118.34 SQ.M. |











## CREEK BEACH

## 2 BEDROOM

UNIT 5 | LEVEL 03-25

| SUITE AREA   | 1084.03 SQ.FT. | 100.71 SQ.M. |
|--------------|----------------|--------------|
| BALCONY AREA | 103.01 SQ.FT.  | 9.57 SQ.M.   |
| TOTAL AREA   | 1187.04 SQ.FT. | 110.28 SQ.M. |

#### KEY PLAN LEVEL 03-25











UNIT 6 | LEVEL 01

| SUITE AREA   | 1065.52 SQ.FT. | 98.99 SQ.M.  |
|--------------|----------------|--------------|
| BALCONY AREA | 144.34 SQ.FT.  | 13.41 SQ.M.  |
| TOTAL AREA   | 1209.86 SQ.FT. | 112.40 SQ.M. |











UNIT 6 | LEVEL 02

| SUIT