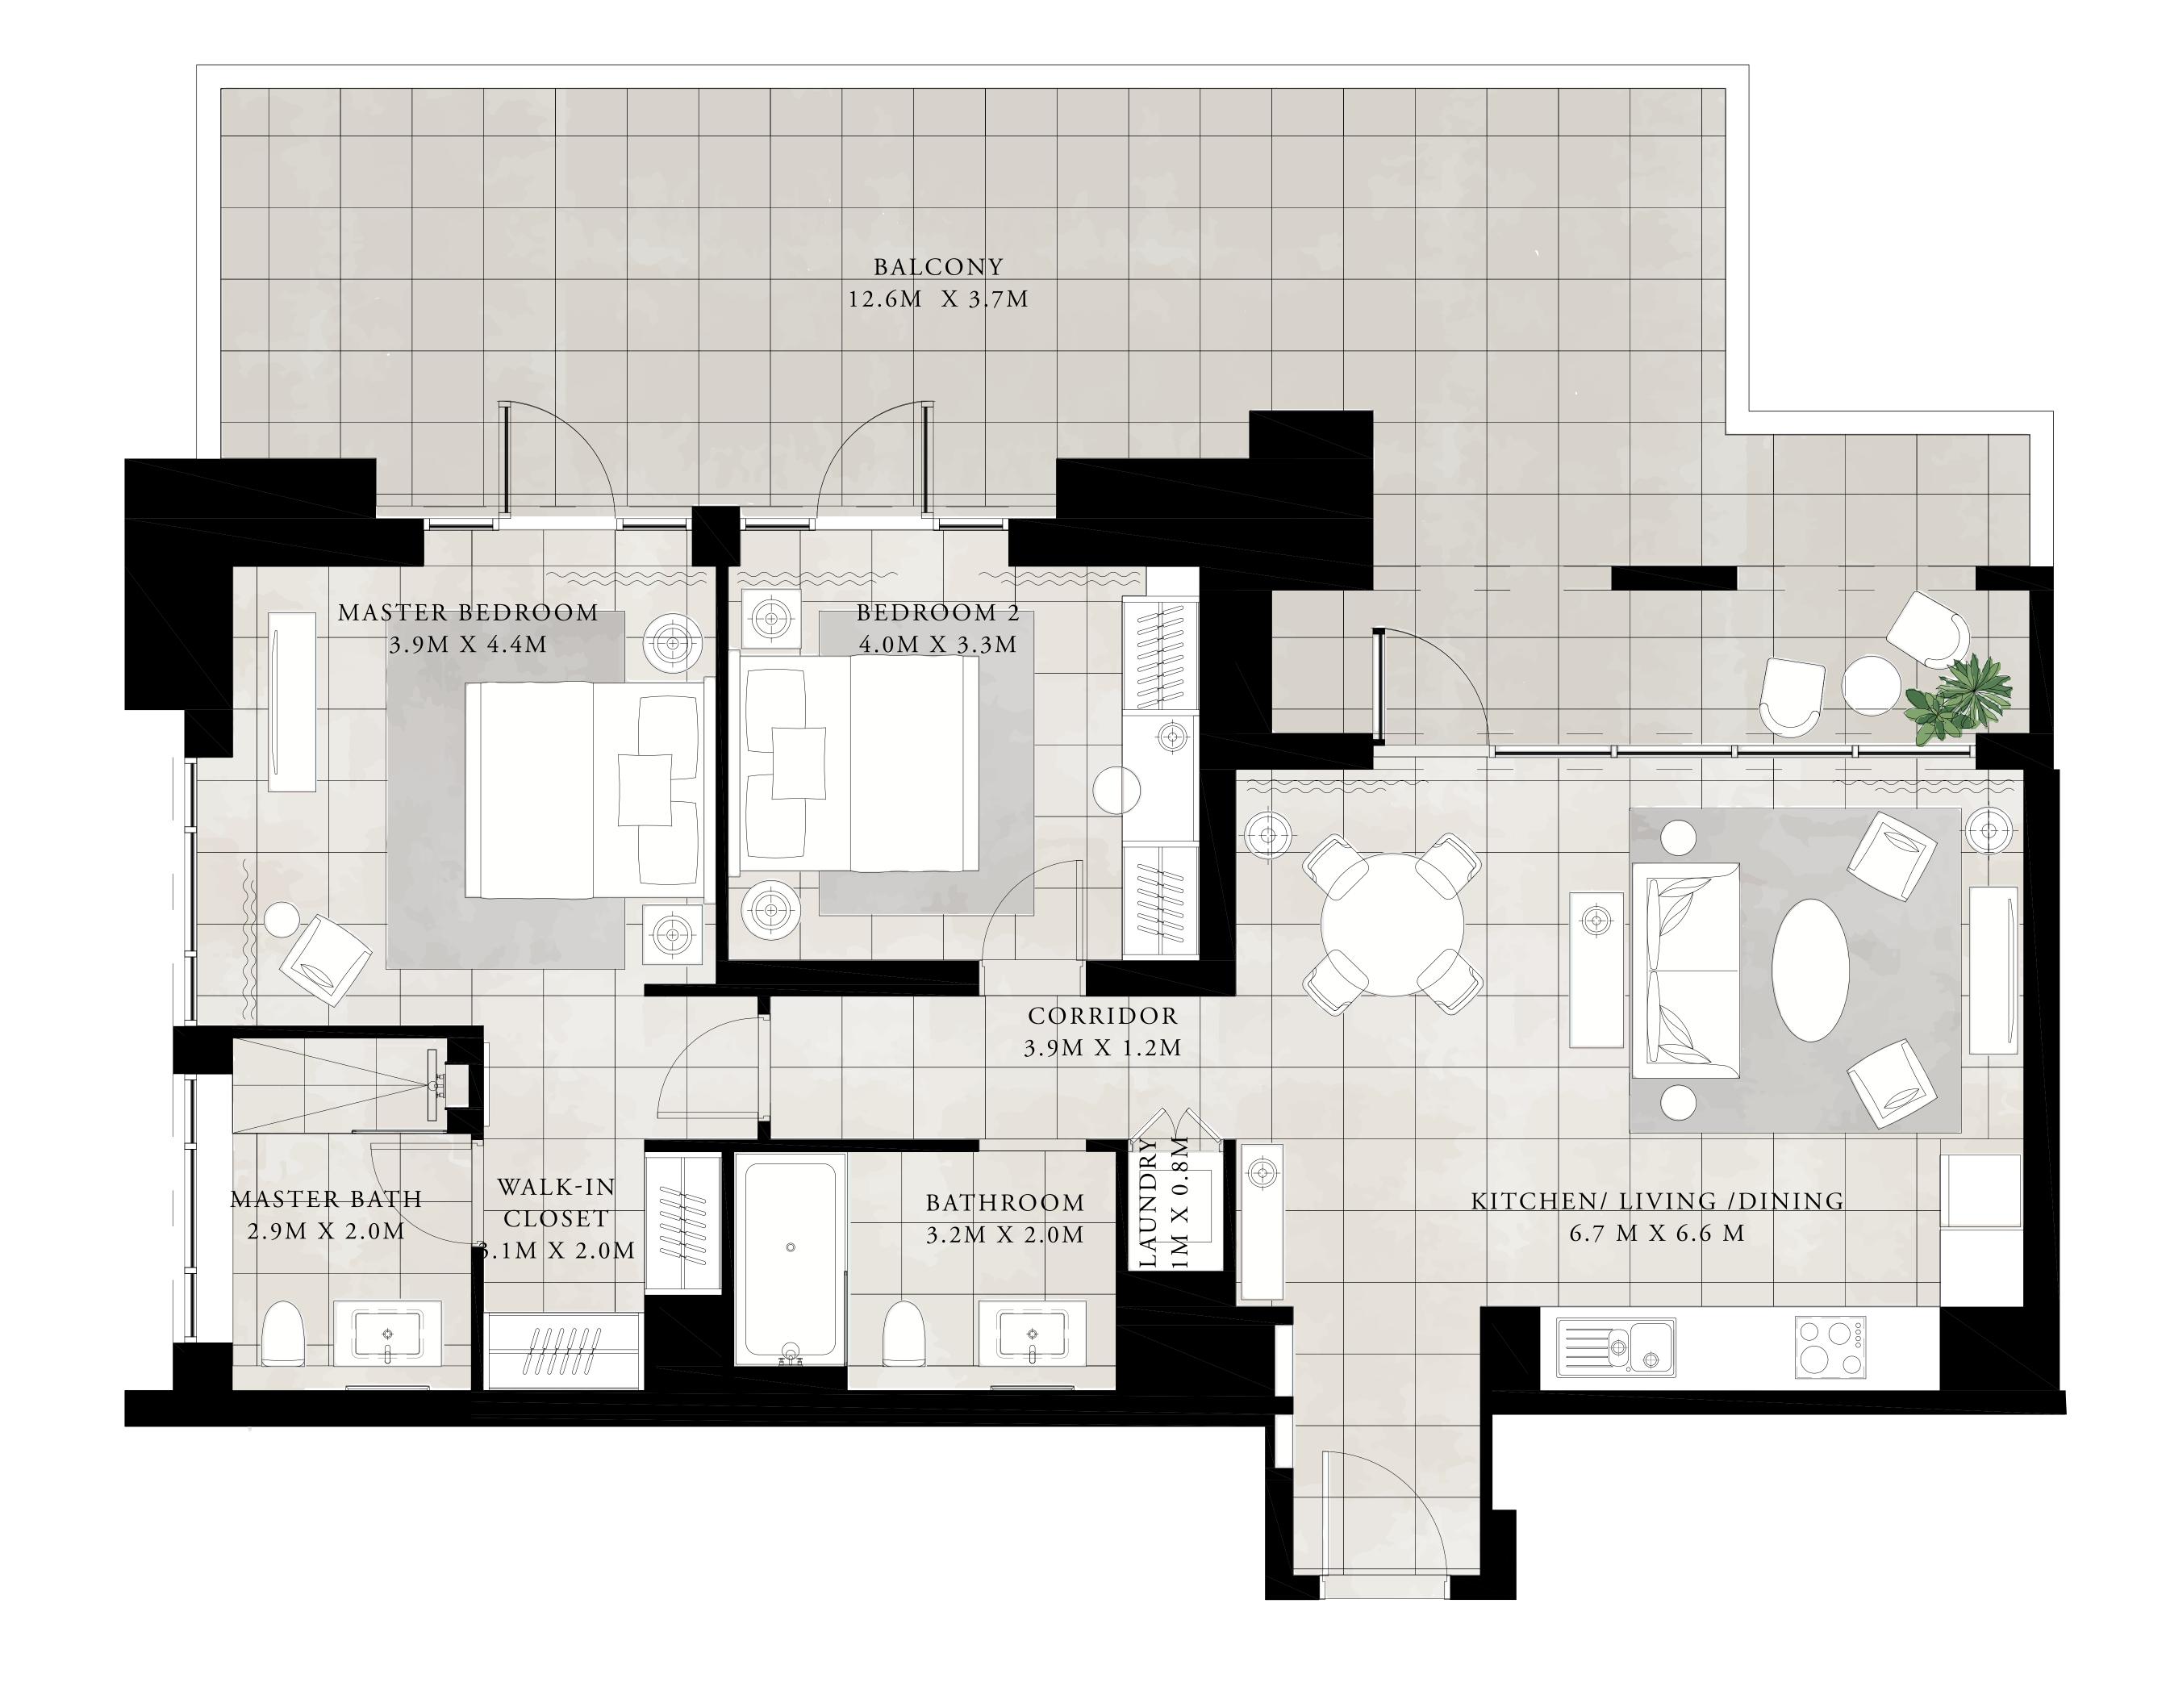

## 2 BEDROOM

UNIT 1 | LEVEL 01

| SUITE AREA   | 1081.23 SQ.FT. | 100.45 SQ.M. |
|--------------|----------------|--------------|
| BALCONY AREA | 705.79 SQ.FT.  | 65.57 SQ.M.  |
| TOTAL AREA   | 1787.02 SQ.FT. | 166.02 SQ.M. |