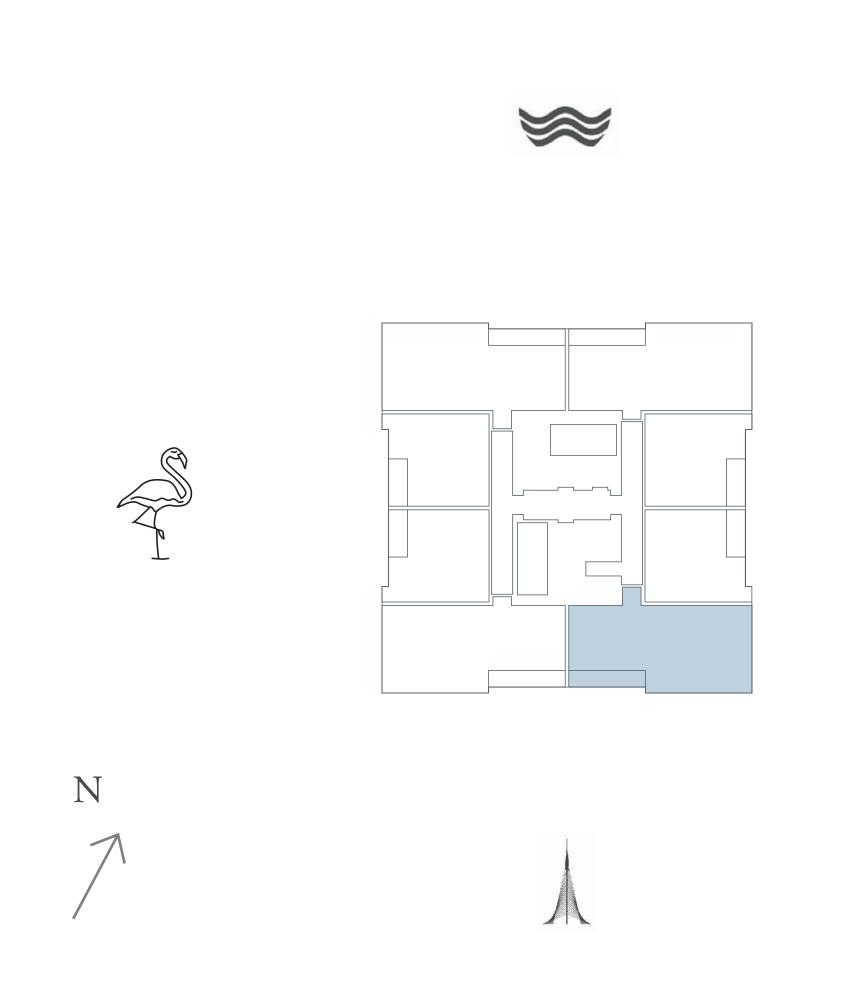

### 2 BEDROOM

UNIT 1 | LEVEL 07-25

|   | SUITE AREA   | 1081.23 SQ.FT. | 100.45 SQ.M. |
|---|--------------|----------------|--------------|
|   | BALCONY AREA | 103.01 SQ.FT.  | 9.57 SQ.M.   |
| _ | TOTAL AREA   | 1184.24 SQ.FT. | 110.02 SQ.M. |

KEY PLAN LEVEL 07-25

UNIT 2 | LEVEL 01

| SUITE AREA   | 1067.03 SQ.FT. | 99.13 SQ.M.  |
|--------------|----------------|--------------|
| BALCONY AREA | 194.07 SQ.FT.  | 18.03 SQ.M.  |
| TOTAL AREA   | 1261.10 SQ.FT. | 117.16 SQ.M. |