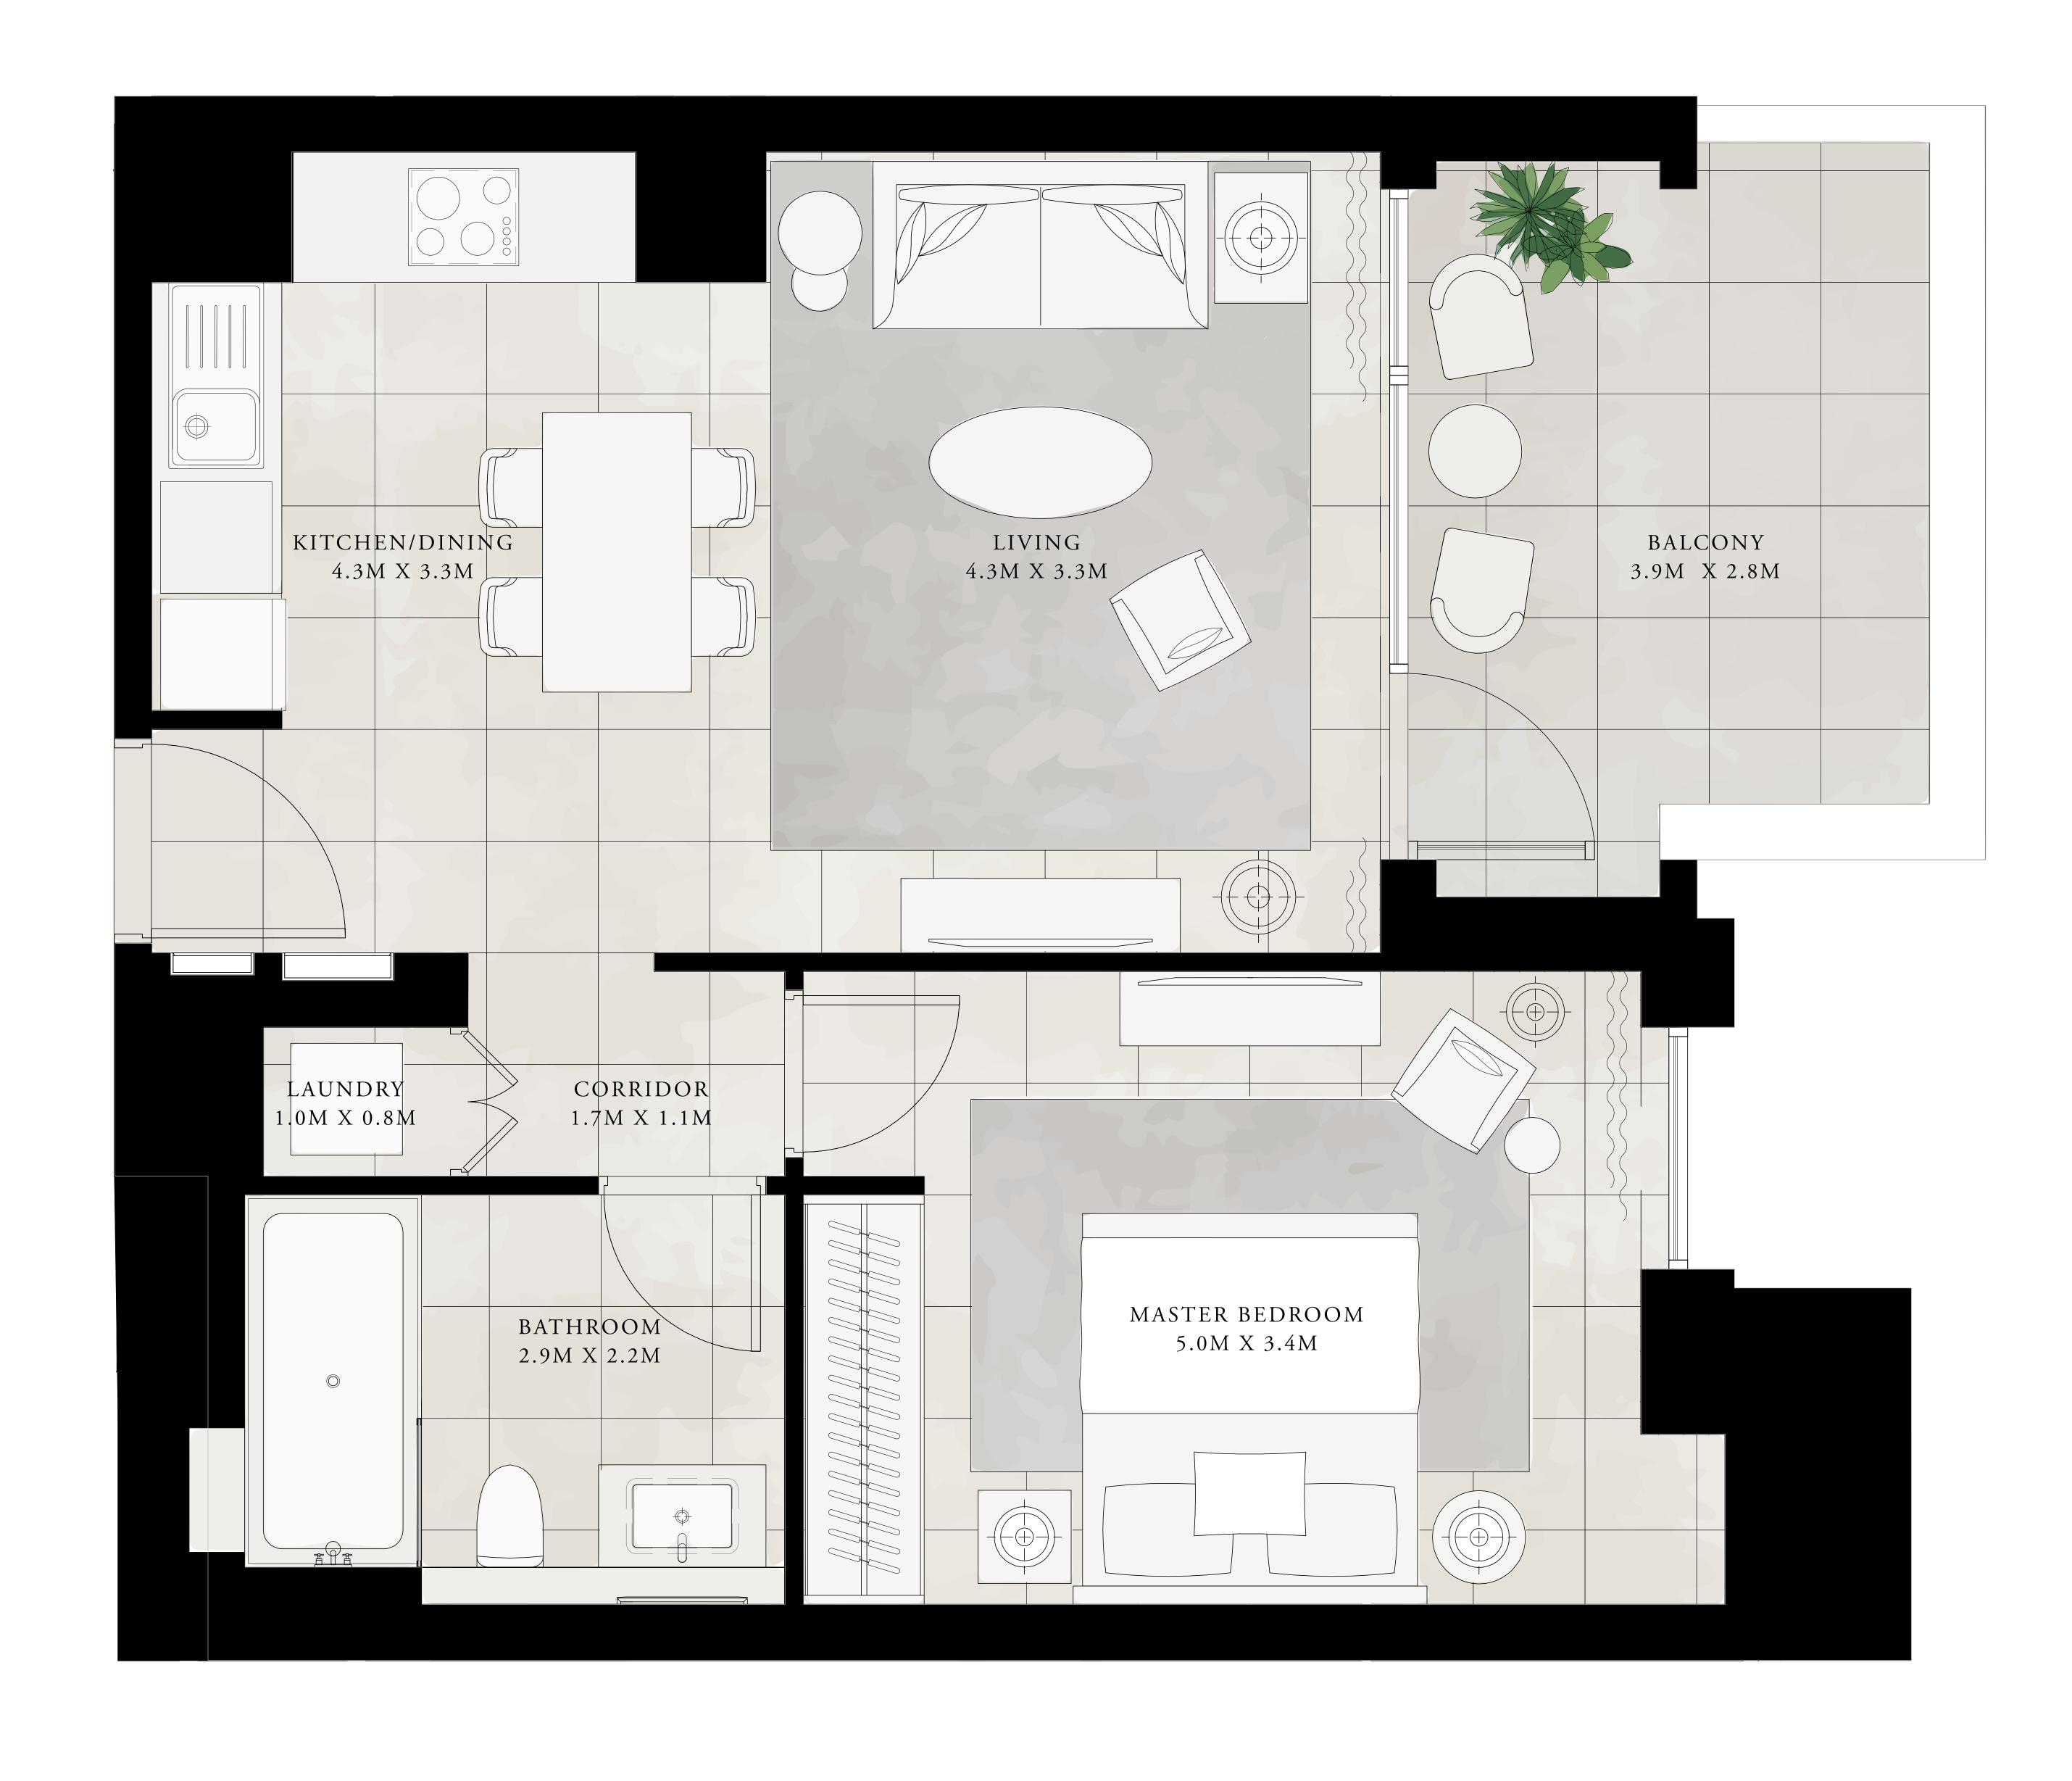

### 2 BEDROOM

UNIT 1 | LEVEL 07-25

|   | SUITE AREA   | 1081.23 SQ.FT. | 100.45 SQ.M. |
|---|--------------|----------------|--------------|
|   | BALCONY AREA | 103.01 SQ.FT.  | 9.57 SQ.M.   |
| _ | TOTAL AREA   | 1184.24 SQ.FT. | 110.02 SQ.M. |

KEY PLAN LEVEL 07-25

UNIT 2 | LEVEL 01

| SUITE AREA   | 1067.03 SQ.FT. | 99.13 SQ.M.  |
|--------------|----------------|--------------|
| BALCONY AREA | 194.07 SQ.FT.  | 18.03 SQ.M.  |
| TOTAL AREA   | 1261.10 SQ.FT. | 117.16 SQ.M. |