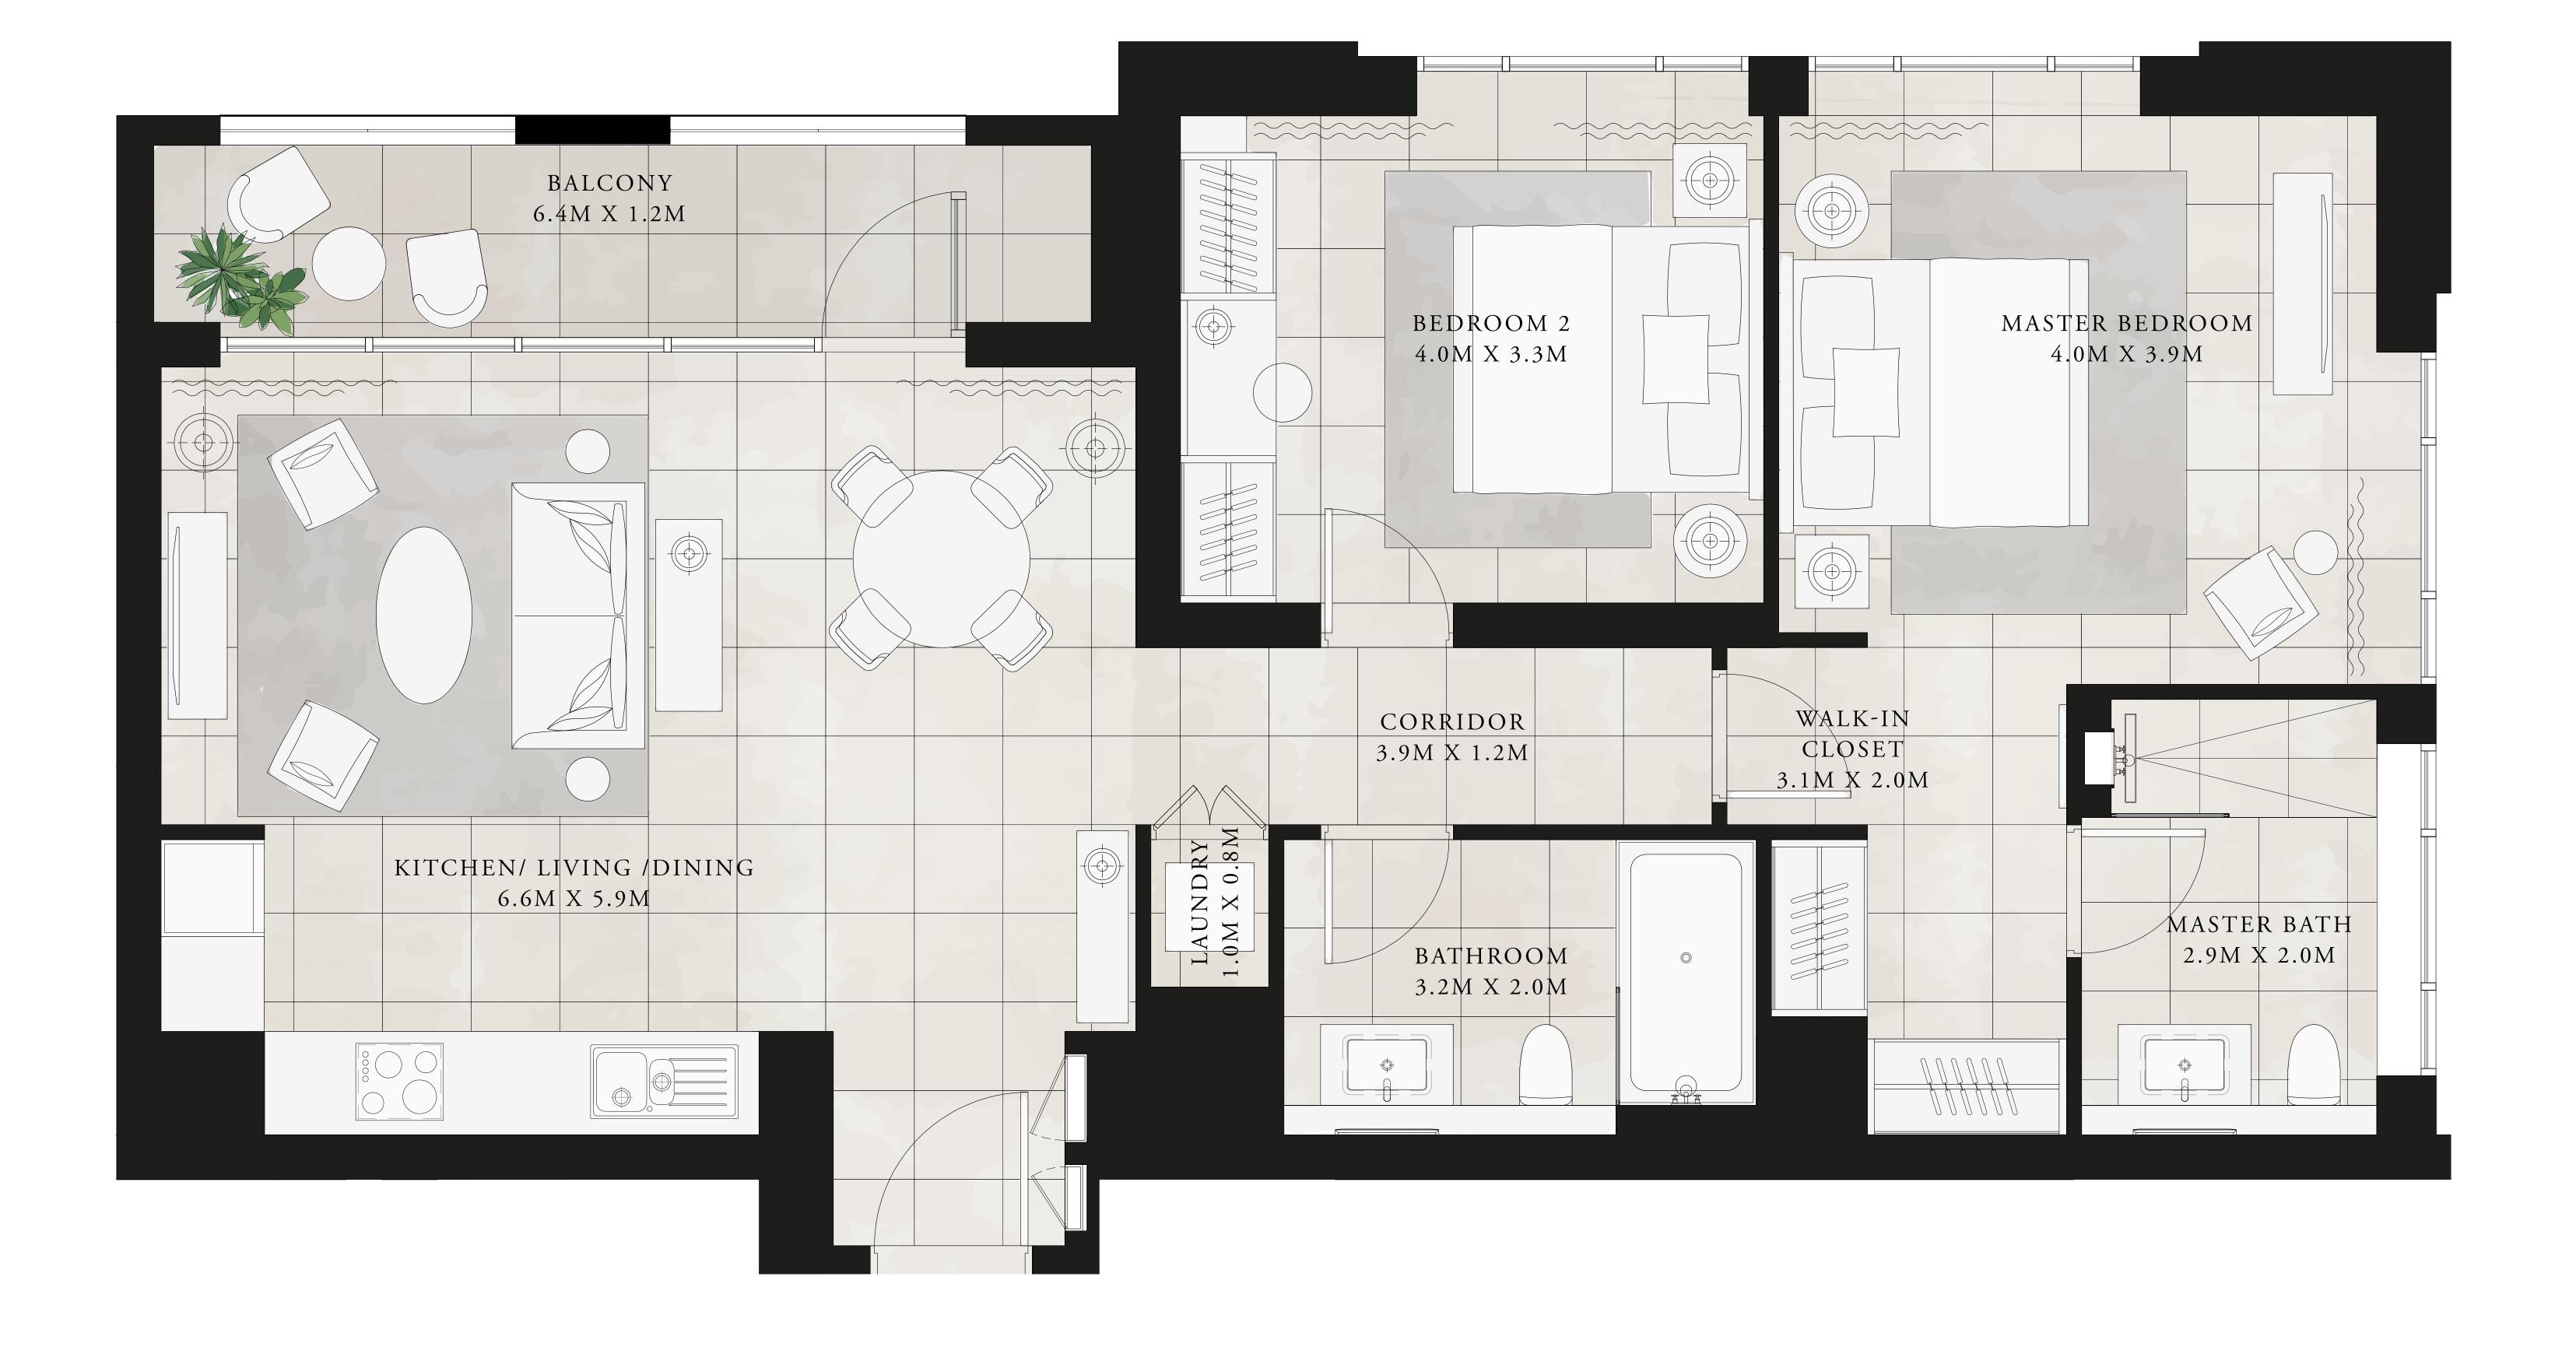

# 2 BEDROOM

UNIT 2 | LEVEL 03-25

|   | SUITE AREA   | 1067.03 SQ.FT. | 99.13 SQ.M.  |
|---|--------------|----------------|--------------|
|   | BALCONY AREA | 103.01 SQ.FT.  | 9.57 SQ.M.   |
| _ | TOTAL AREA   | 1170.04 SQ.FT. | 108.70 SQ.M. |