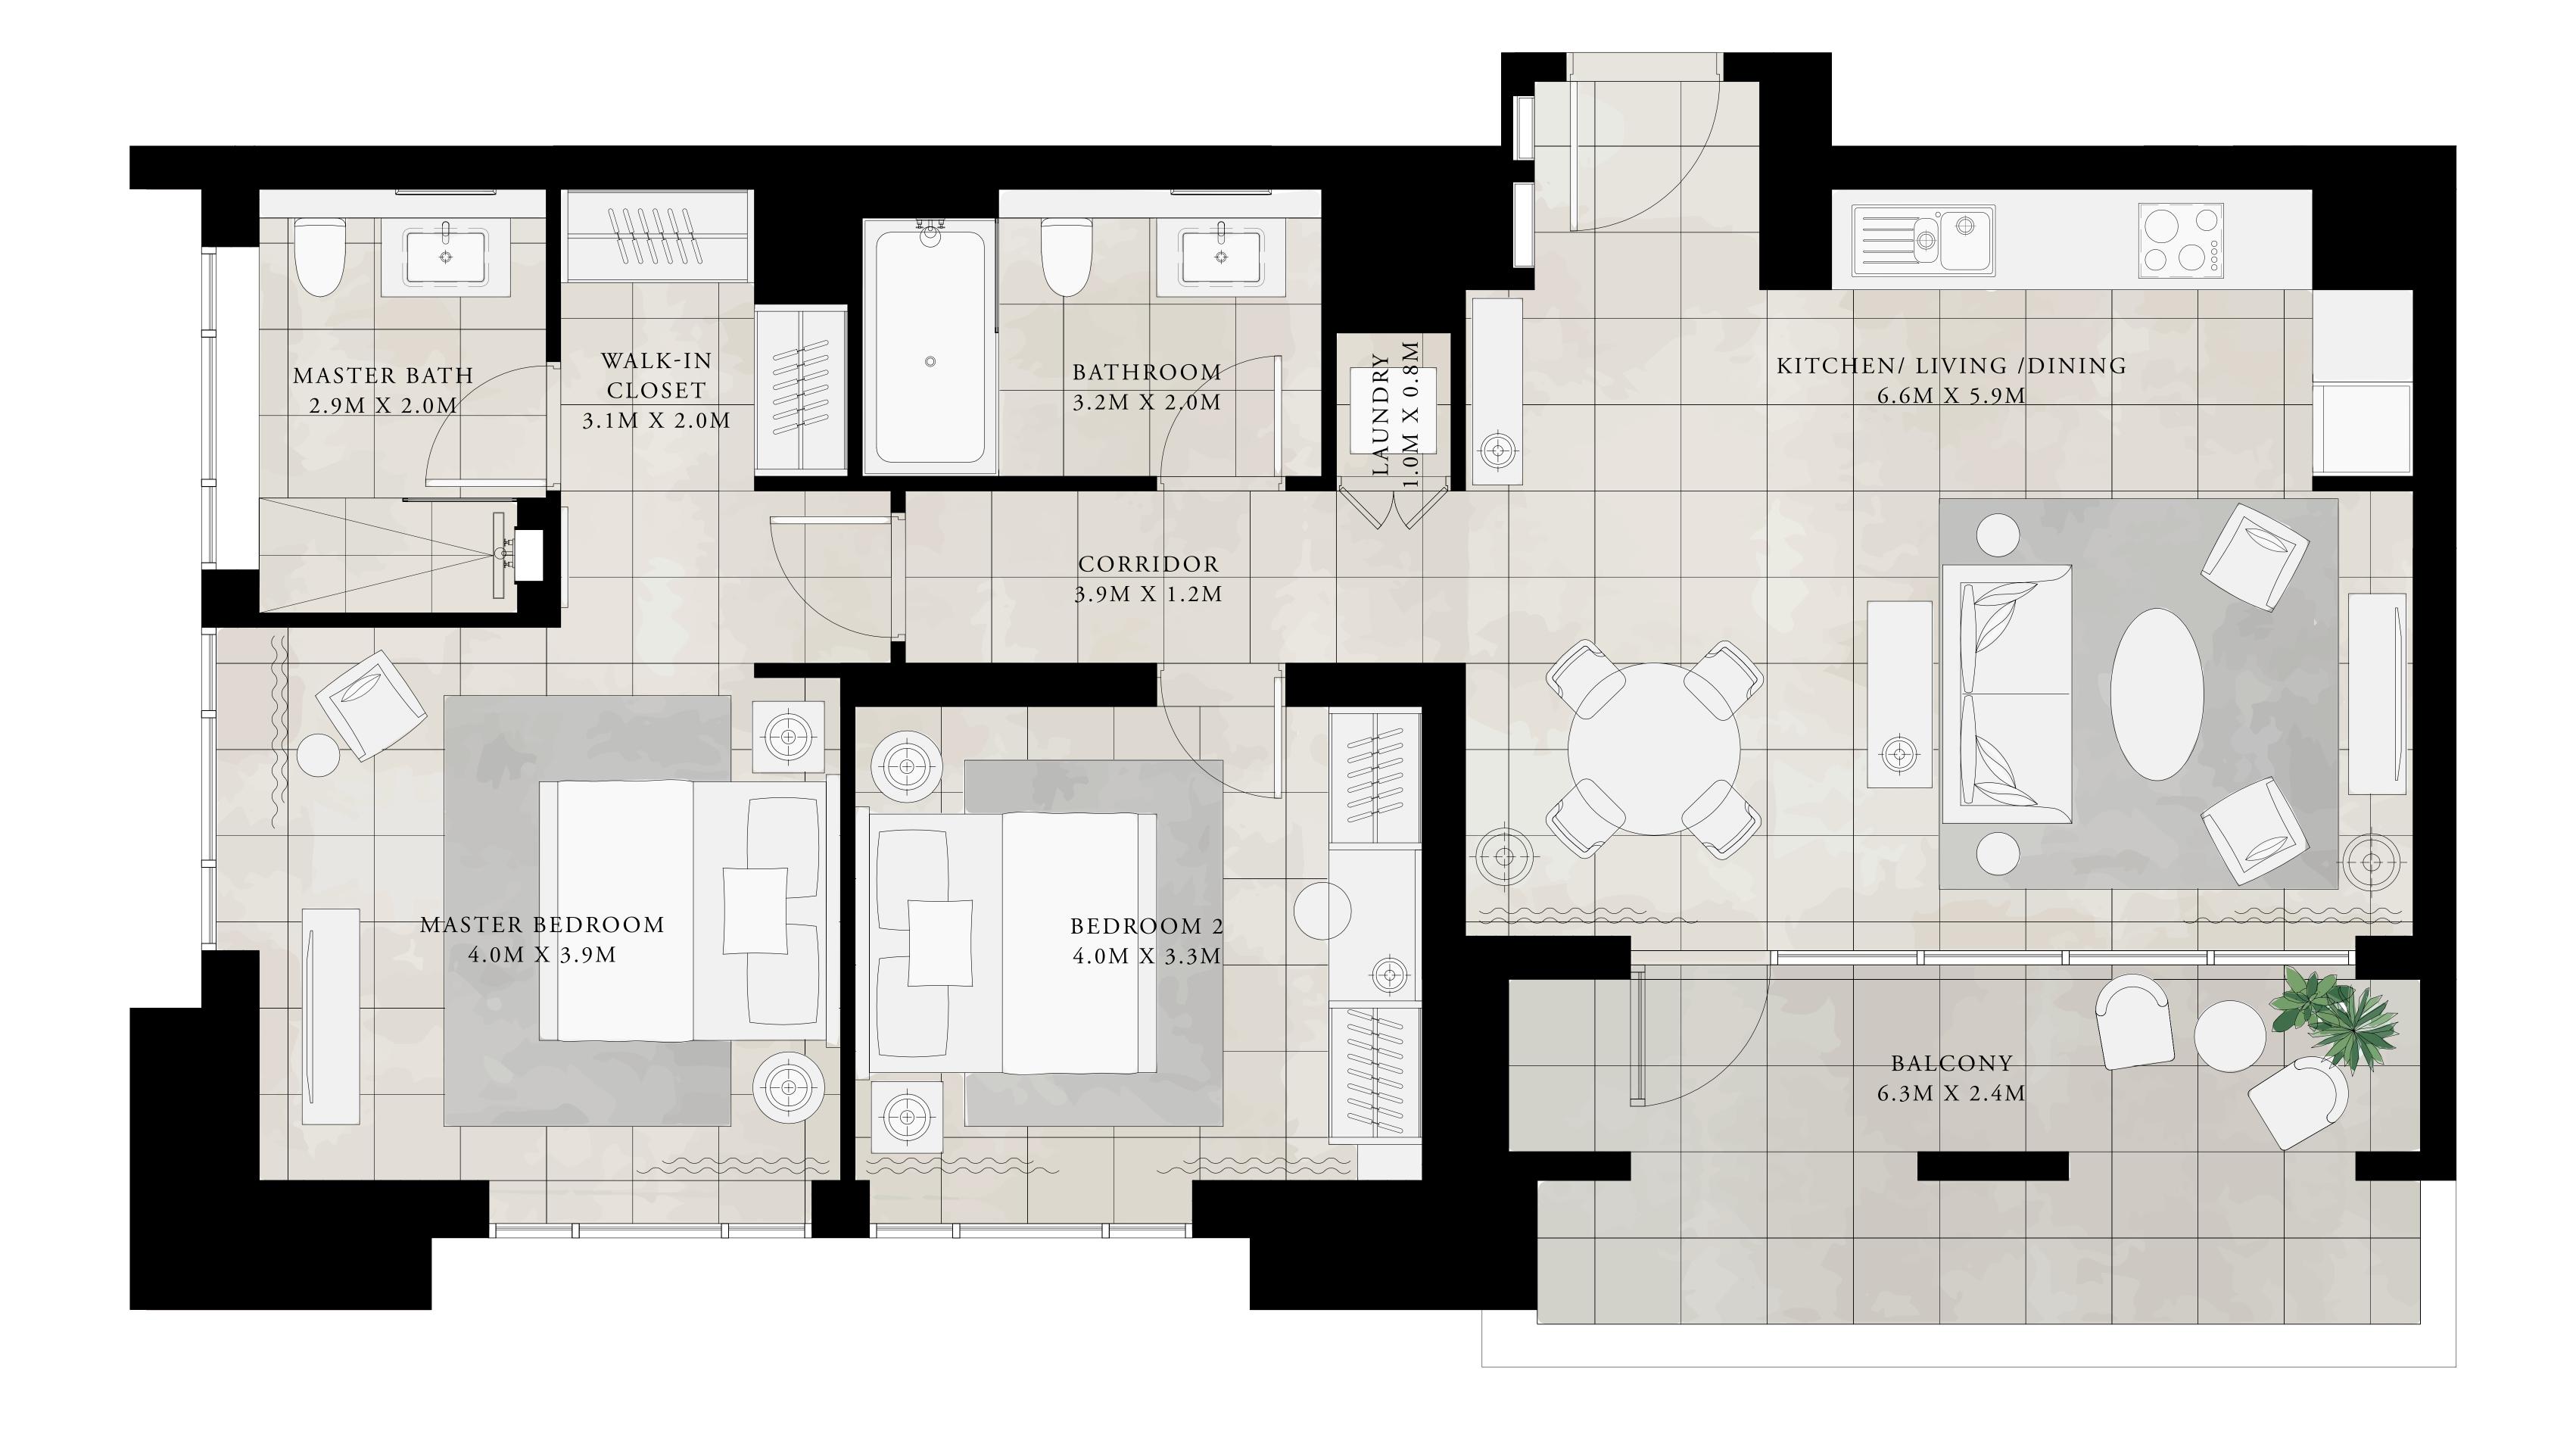

### 2 BEDROOM

UNIT 1 | LEVEL 07-25

|   | SUITE AREA   | 1081.23 SQ.FT. | 100.45 SQ.M. |
|---|--------------|----------------|--------------|
|   | BALCONY AREA | 103.01 SQ.FT.  | 9.57 SQ.M.   |
| _ | TOTAL AREA   | 1184.24 SQ.FT. | 110.02 SQ.M. |