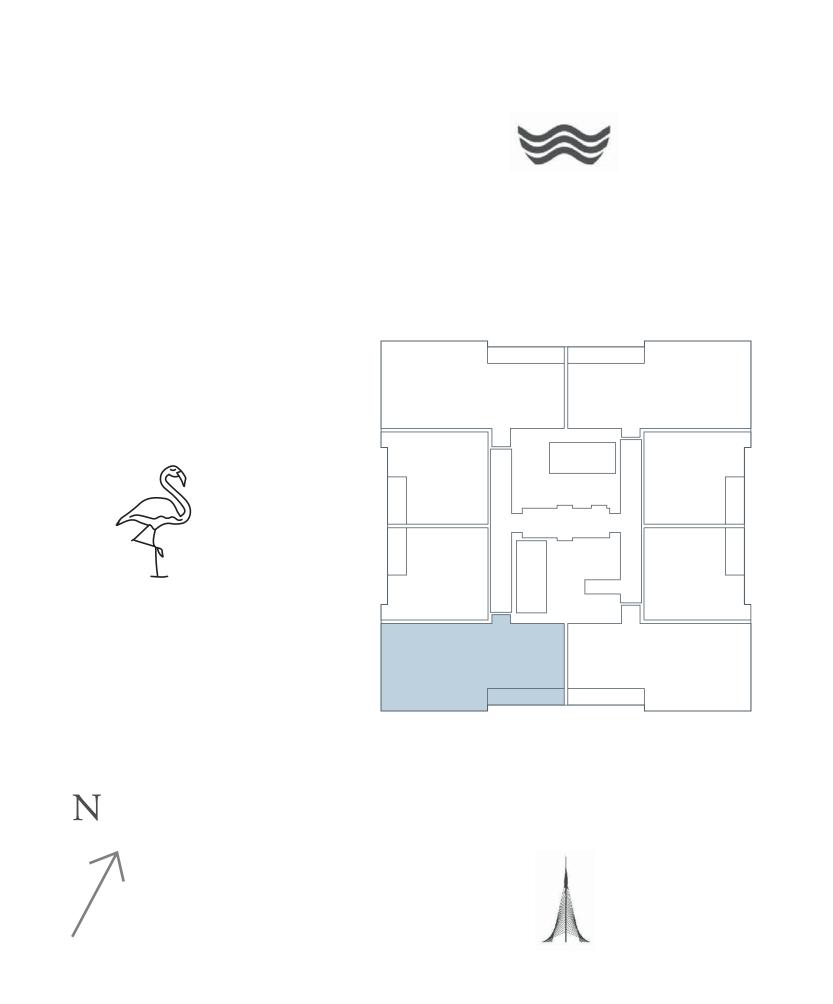

### 2 BEDROOM

UNIT 1 | LEVEL 07-25

|   | SUITE AREA   | 1081.23 SQ.FT. | 100.45 SQ.M. |
|---|--------------|----------------|--------------|
|   | BALCONY AREA | 103.01 SQ.FT.  | 9.57 SQ.M.   |
| _ | TOTAL AREA   | 1184.24 SQ.FT. | 110.02 SQ.M. |

KEY PLAN LEVEL 07-25

UNIT 2 | LEVEL 01

| SUITE AREA   | 1067.03 SQ.FT. | 99.13 SQ.M.  |
|--------------|----------------|--------------|
| BALCONY AREA | 194.07 SQ.FT.  | 18.03 SQ.M.  |
| TOTAL AREA   | 1261.10 SQ.FT. | 117.16 SQ.M. |