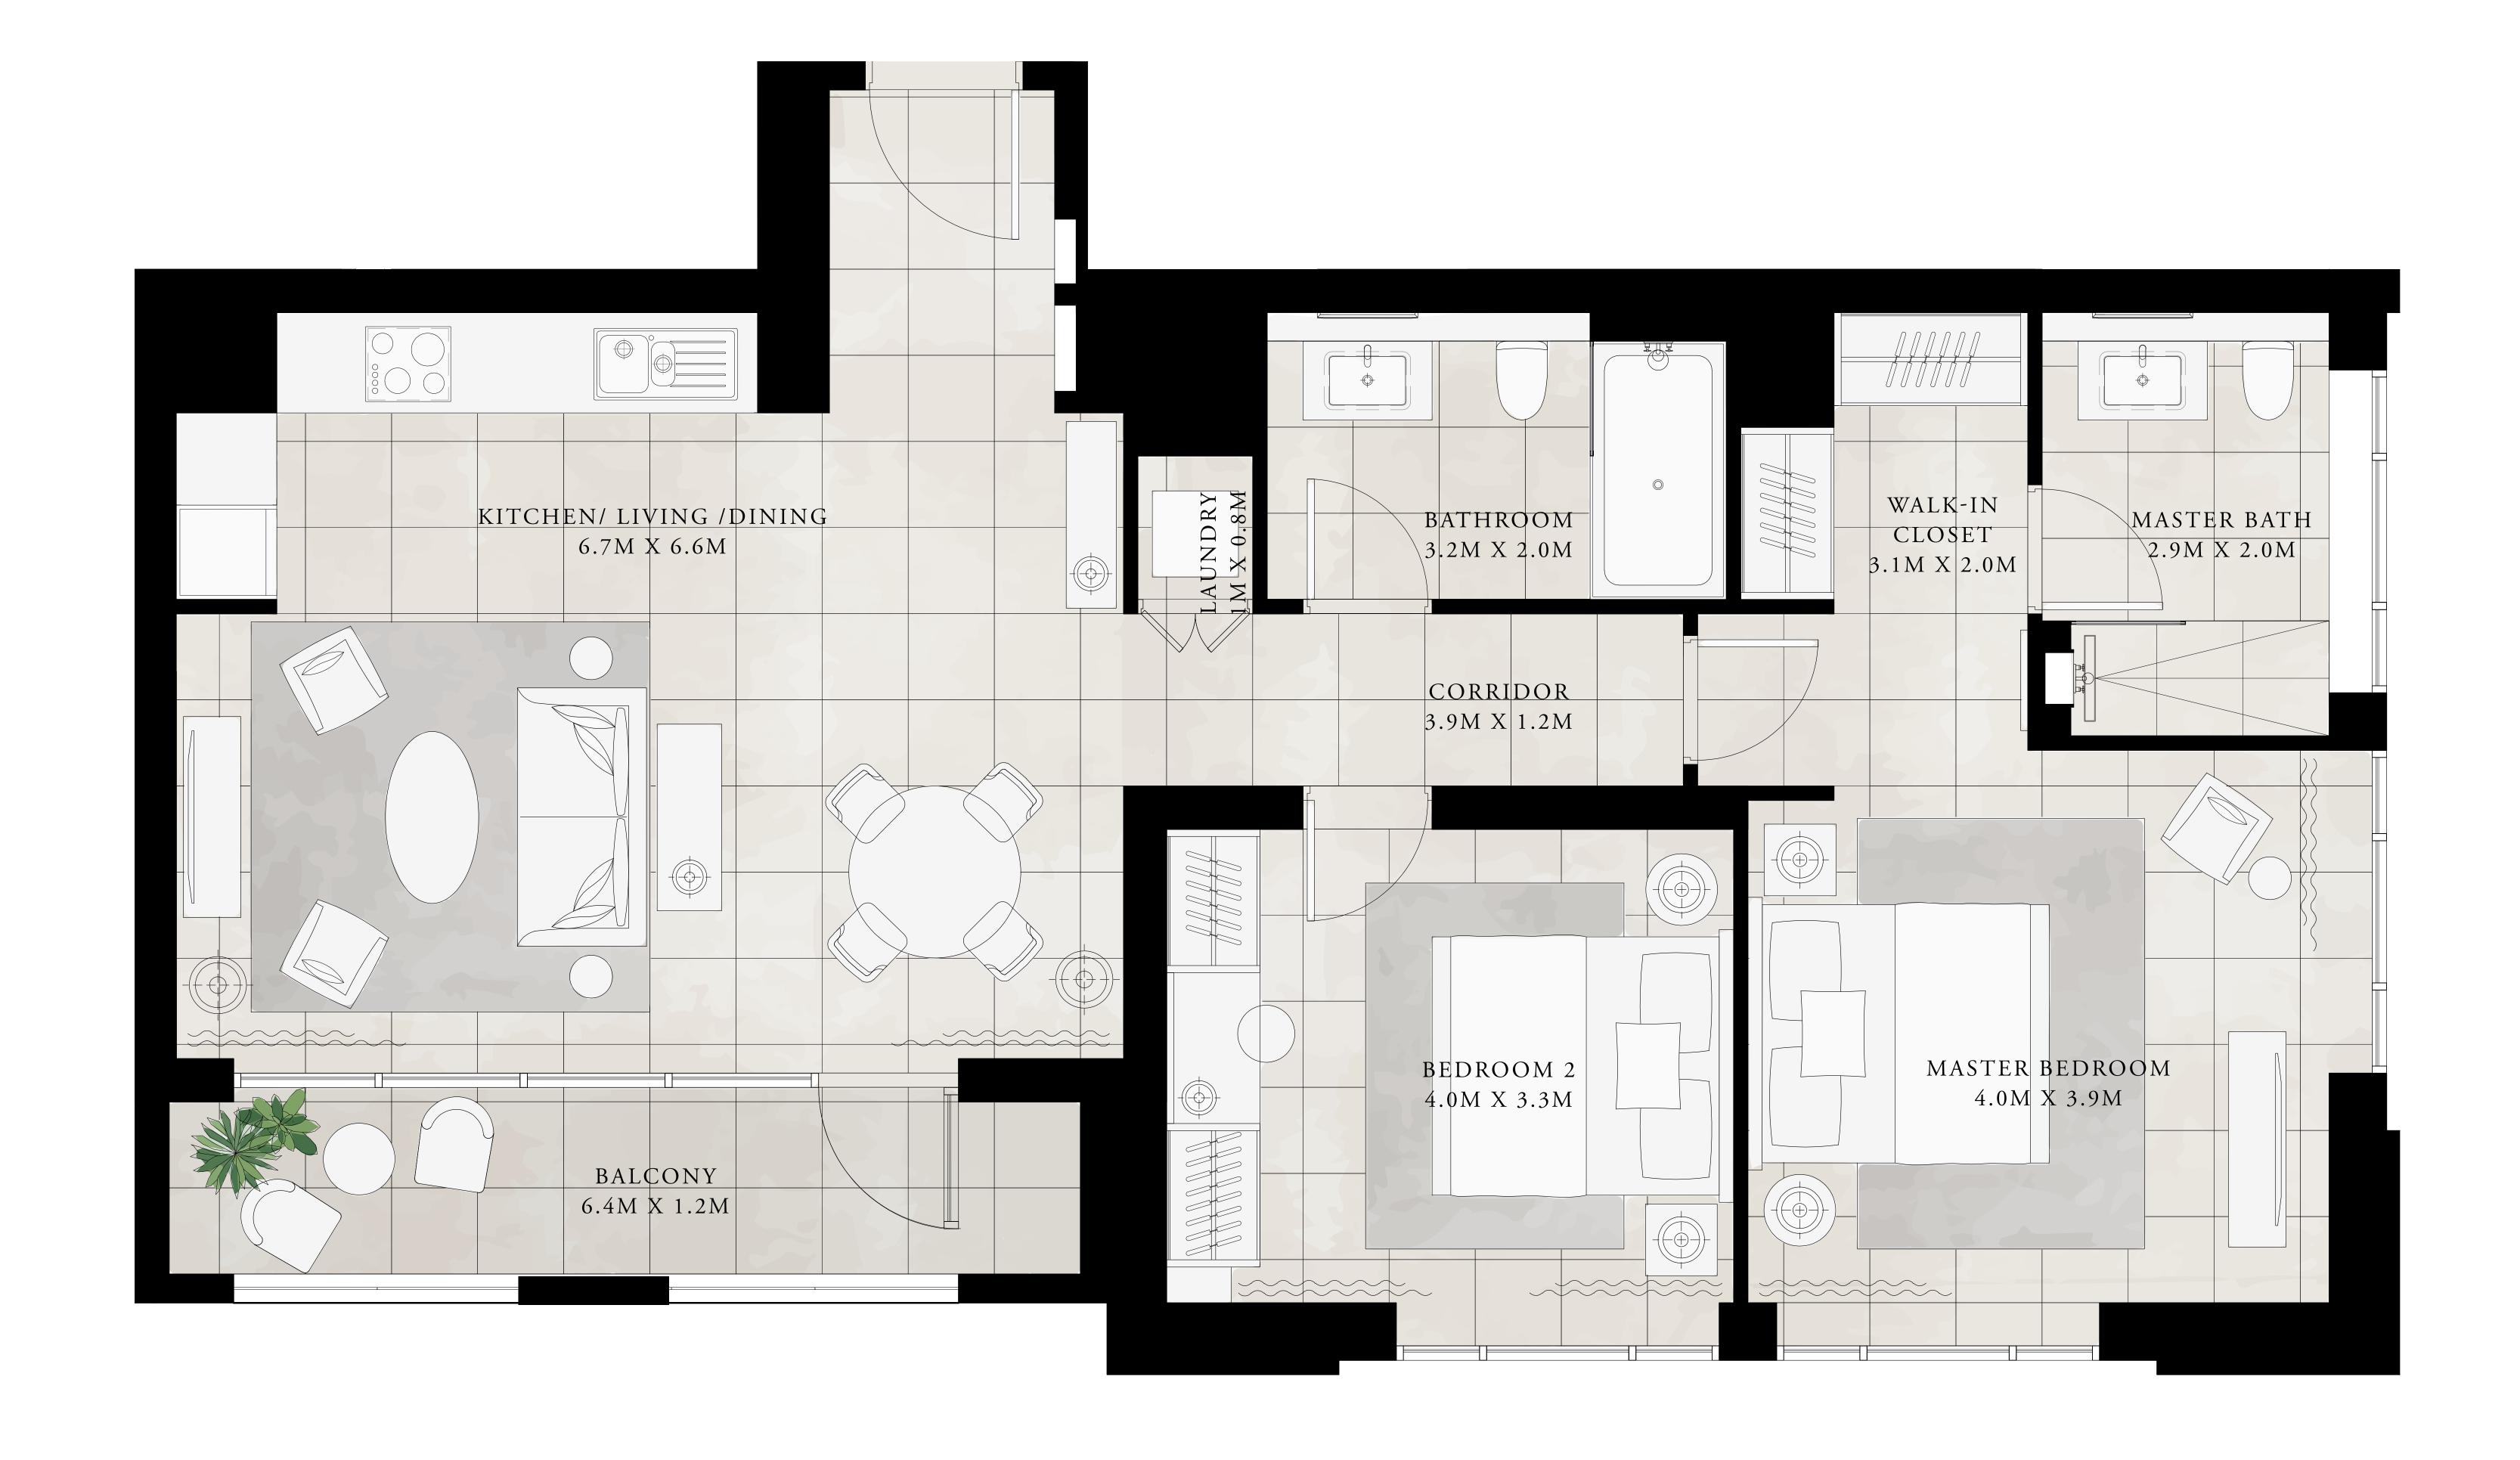

### 2 BEDROOM

UNIT 1 | LEVEL 07-25

|   | SUITE AREA   | 1081.23 SQ.FT. | 100.45 SQ.M. |
|---|--------------|----------------|--------------|
|   | BALCONY AREA | 103.01 SQ.FT.  | 9.57 SQ.M.   |
| _ | TOTAL AREA   | 1184.24 SQ.FT. | 110.02 SQ.M. |

KEY PLAN LEVEL 07-25

UNIT 2 | LEVEL 01

| SUITE AREA   | 1067.03 SQ.FT. | 99.13 SQ.M.  |
|--------------|----------------|--------------|
| BALCONY AREA | 194.07 SQ.FT.  | 18.03 SQ.M.  |
| TOTAL AREA   | 1261.10 SQ.FT. | 117.16 SQ.M. |