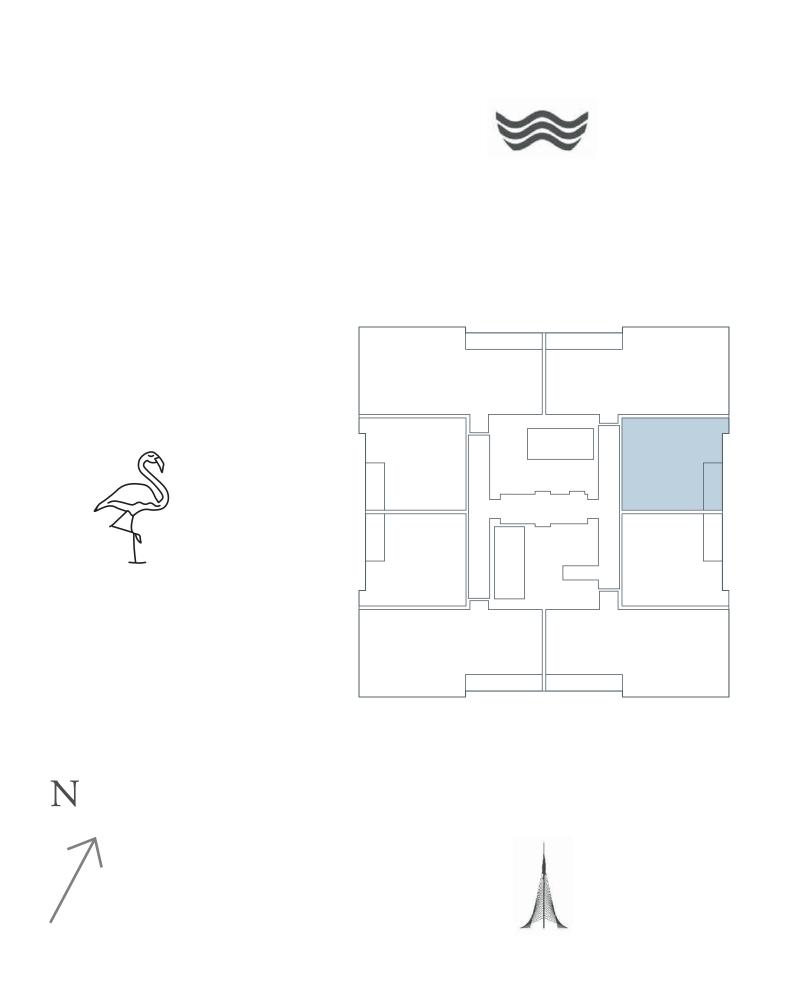

# 2 BEDROOM

UNIT 2 | LEVEL 03-25

|   | SUITE AREA   | 1067.03 SQ.FT. | 99.13 SQ.M.  |
|---|--------------|----------------|--------------|
|   | BALCONY AREA | 103.01 SQ.FT.  | 9.57 SQ.M.   |
| _ | TOTAL AREA   | 1170.04 SQ.FT. | 108.70 SQ.M. |

#### KEY PLAN LEVEL 03-25