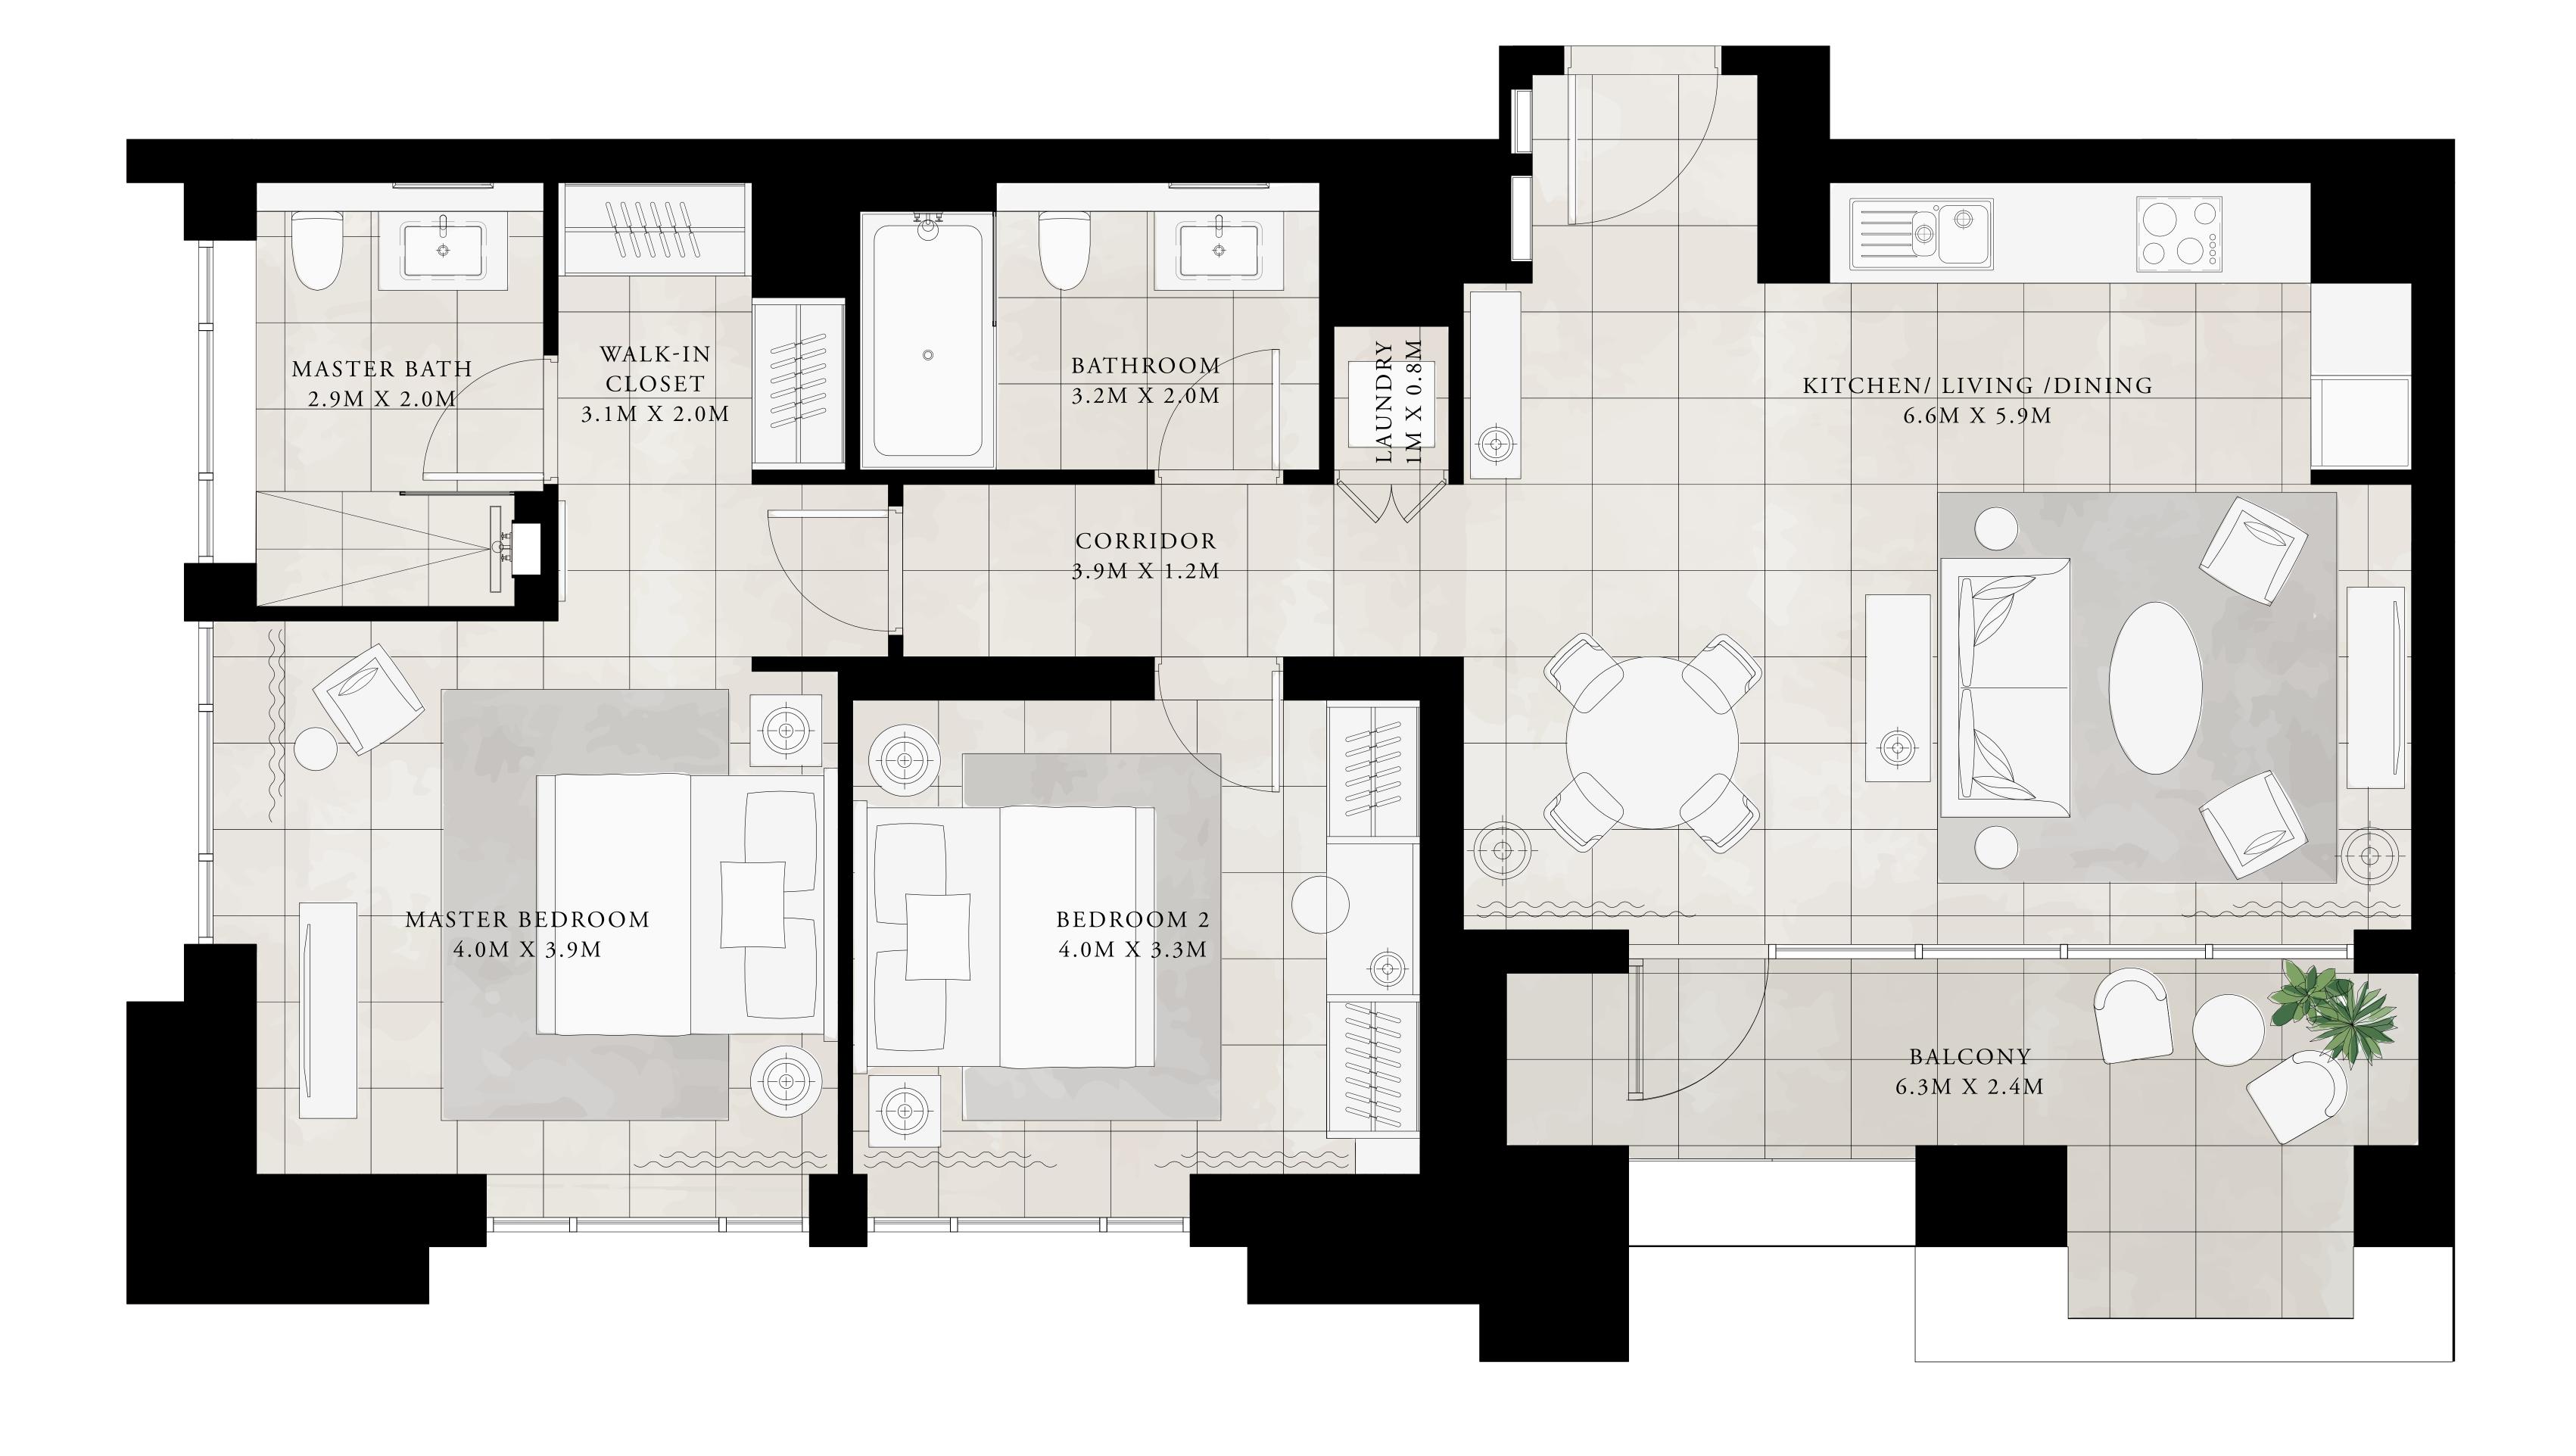

CREEK BEACH

2 BEDROOM

UNIT 1 | LEVEL 03-06

| SUITE AREA   | 1081.23 SQ.FT. | 100.45 SQ.M. |
|--------------|----------------|--------------|
| BALCONY AREA | 103.01 SQ.FT.  | 9.57 SQ.M.   |
| TOTAL AREA   | 1184.24 SQ.FT. | 110.02 SQ.M. |