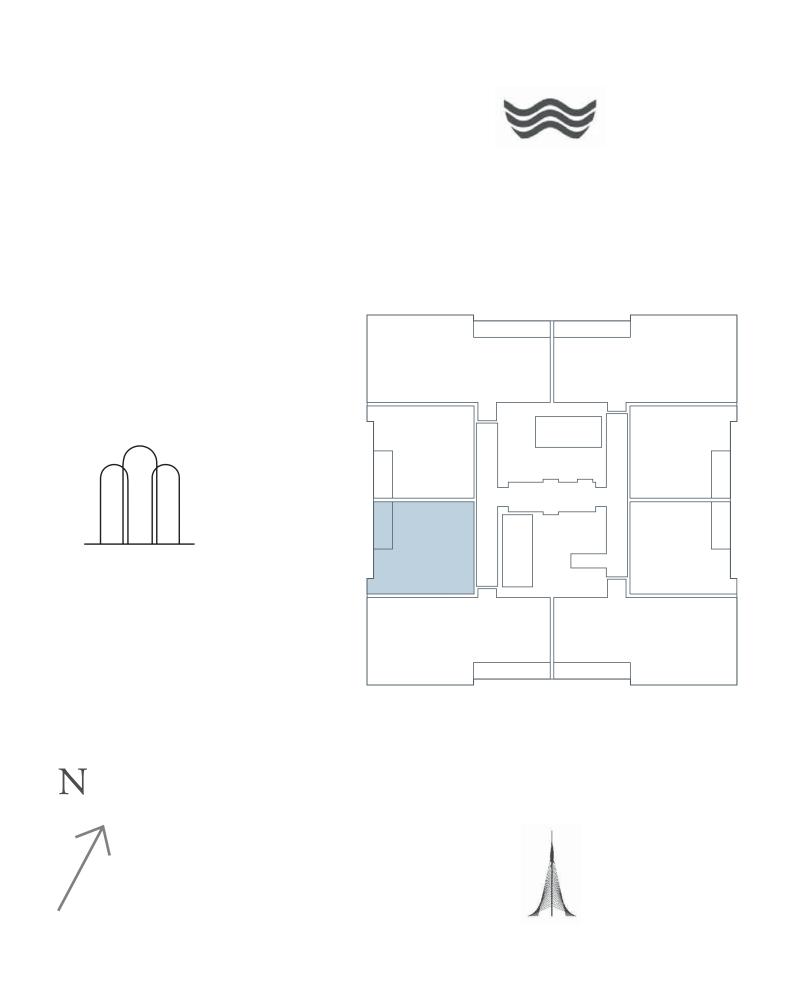

### 2 BEDROOM

UNIT 1 | LEVEL 07-25

|   | SUITE AREA   | 1081.23 SQ.FT. | 100.45 SQ.M. |
|---|--------------|----------------|--------------|
|   | BALCONY AREA | 103.01 SQ.FT.  | 9.57 SQ.M.   |
| _ | TOTAL AREA   | 1184.24 SQ.FT. | 110.02 SQ.M. |

KEY PLAN LEVEL 07-25

UNIT 2 | LEVEL 01

| SUITE AREA   | 1067.03 SQ.FT. | 99.13 SQ.M.  |
|--------------|----------------|--------------|
| BALCONY AREA | 194.07 SQ.FT.  | 18.03 SQ.M.  |
| TOTAL AREA   | 1261.10 SQ.FT. | 117.16 SQ.M. |