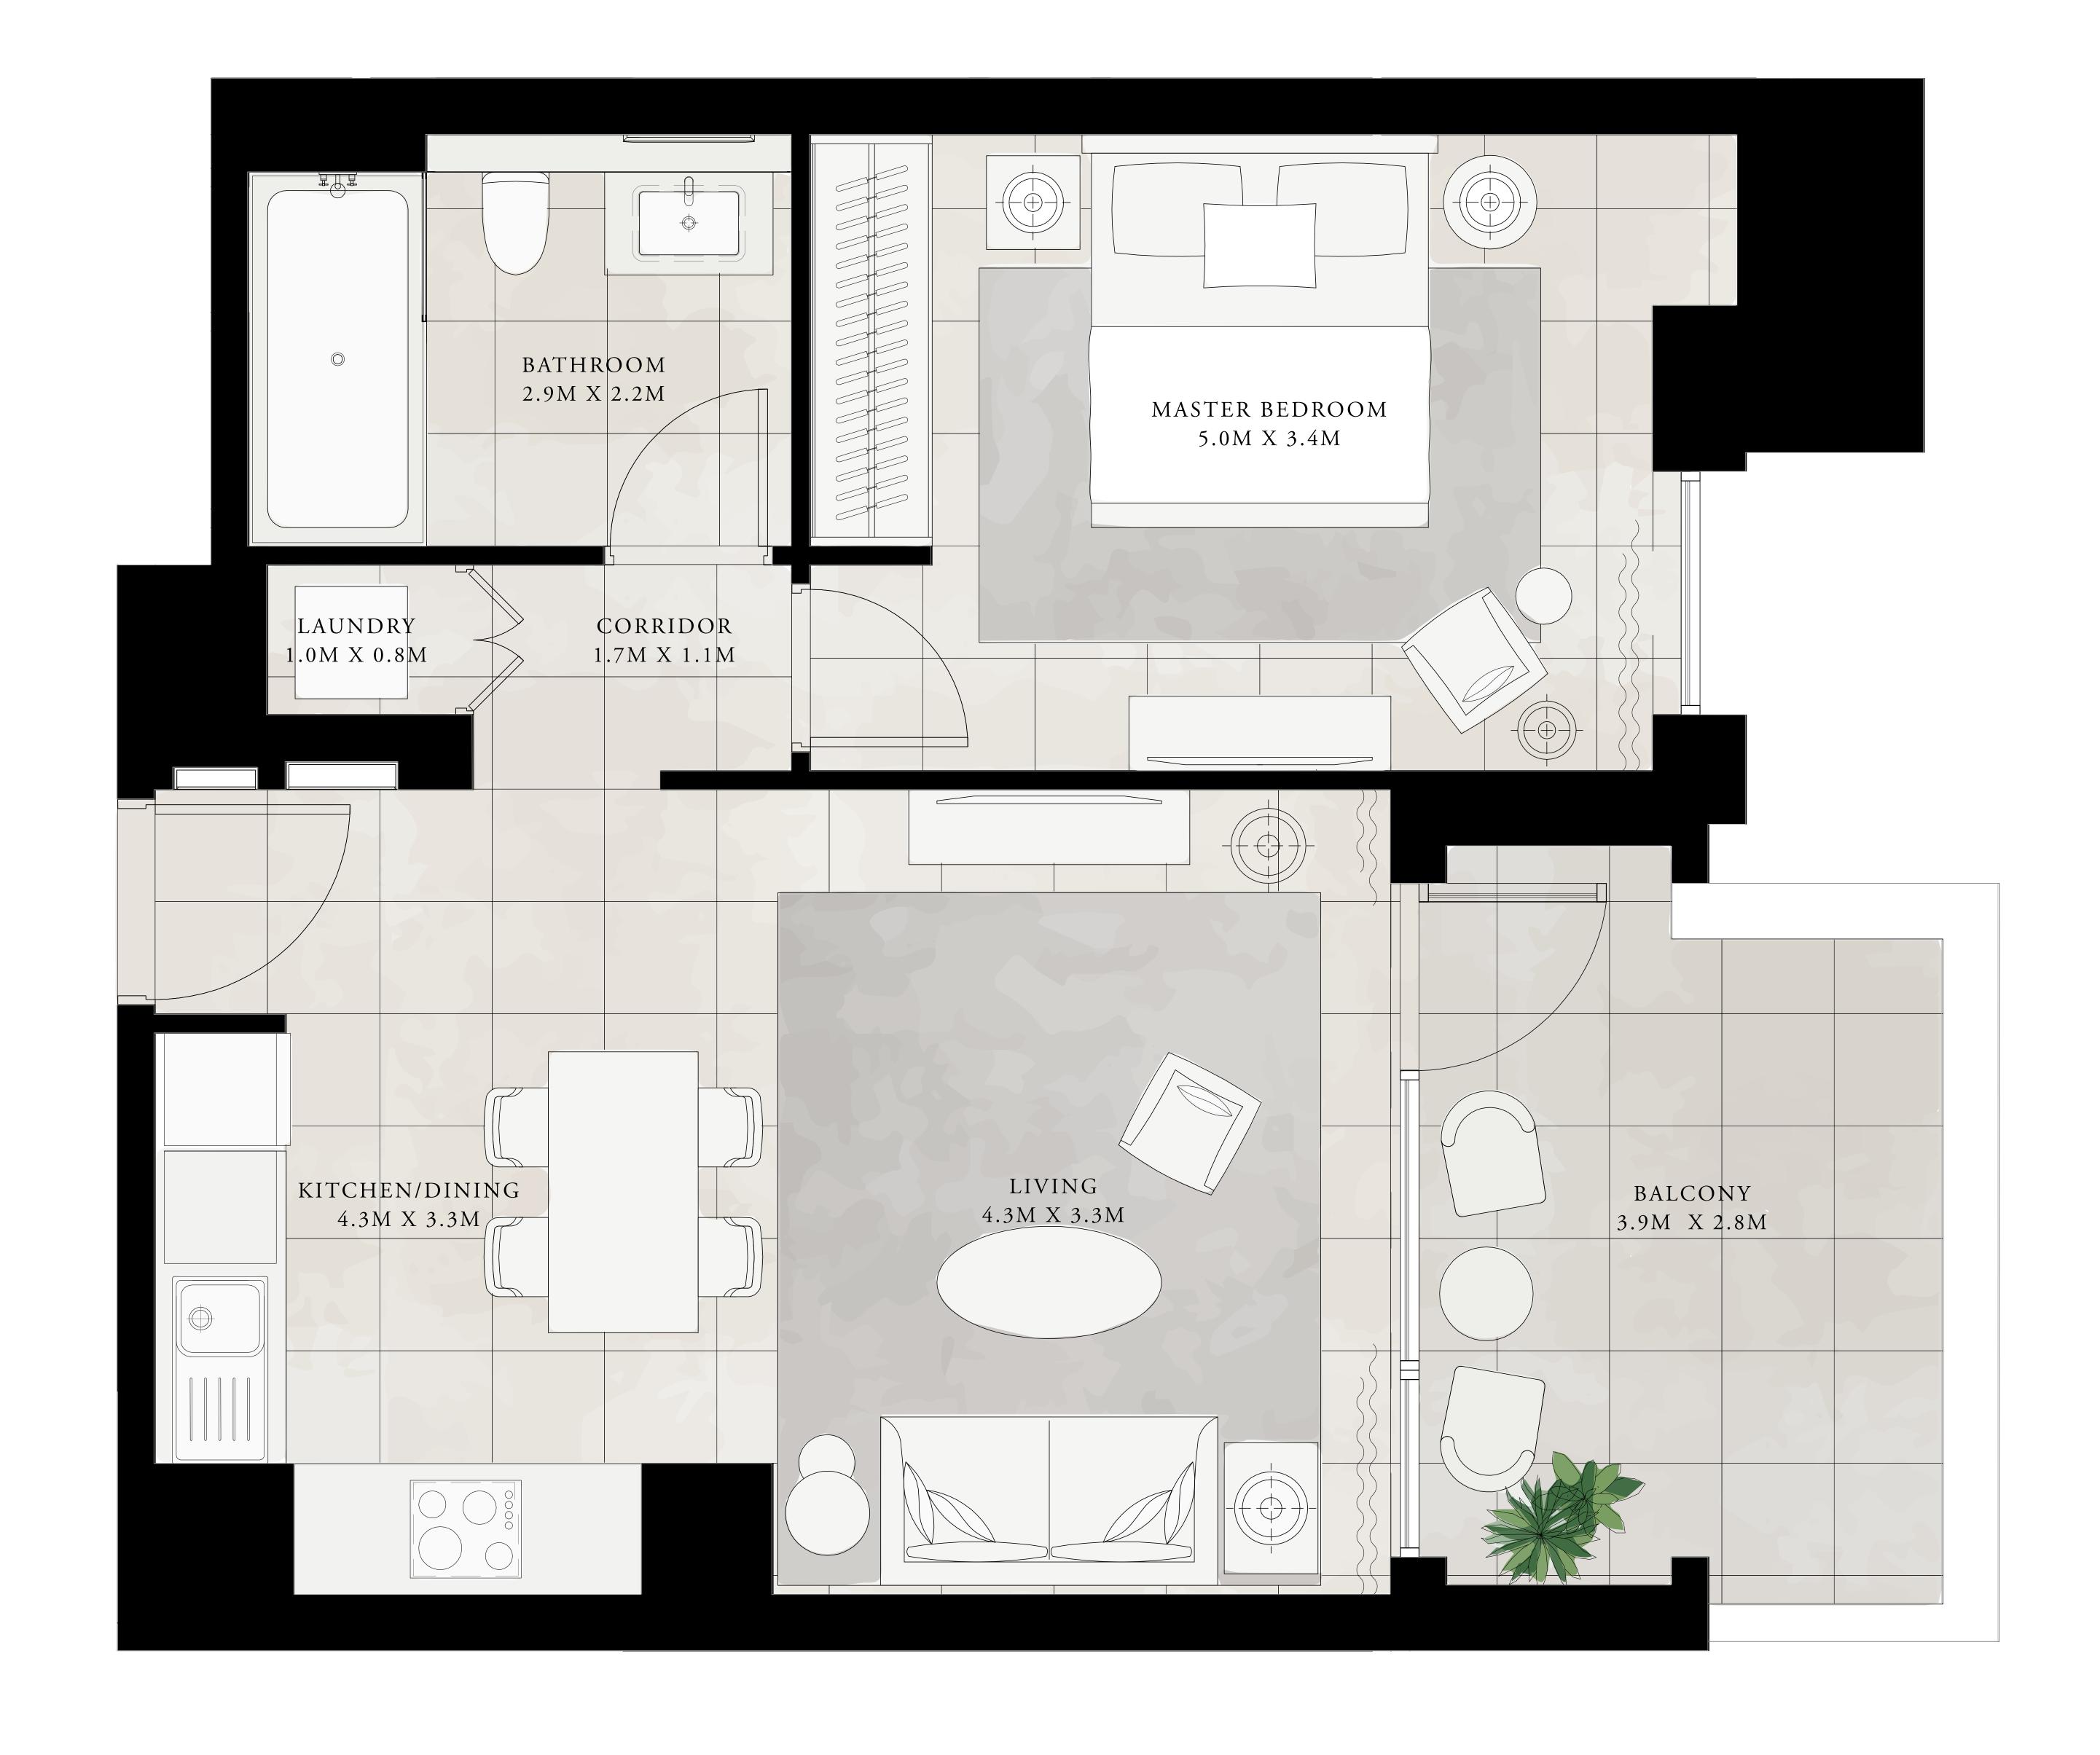

### 2 BEDROOM

UNIT 1 | LEVEL 07-25

|   | SUITE AREA   | 1081.23 SQ.FT. | 100.45 SQ.M. |
|---|--------------|----------------|--------------|
|   | BALCONY AREA | 103.01 SQ.FT.  | 9.57 SQ.M.   |
| _ | TOTAL AREA   | 1184.24 SQ.FT. | 110.02 SQ.M. |

KEY PLAN LEVEL 07-25

UNIT 2 | LEVEL 01

| SUITE AREA   | 1067.03 SQ.FT. | 99.13 SQ.M.  |
|--------------|----------------|--------------|
| BALCONY AREA | 194.07 SQ.FT.  | 18.03 SQ.M.  |
| TOTAL AREA   | 1261.10 SQ.FT. | 117.16 SQ.M. |