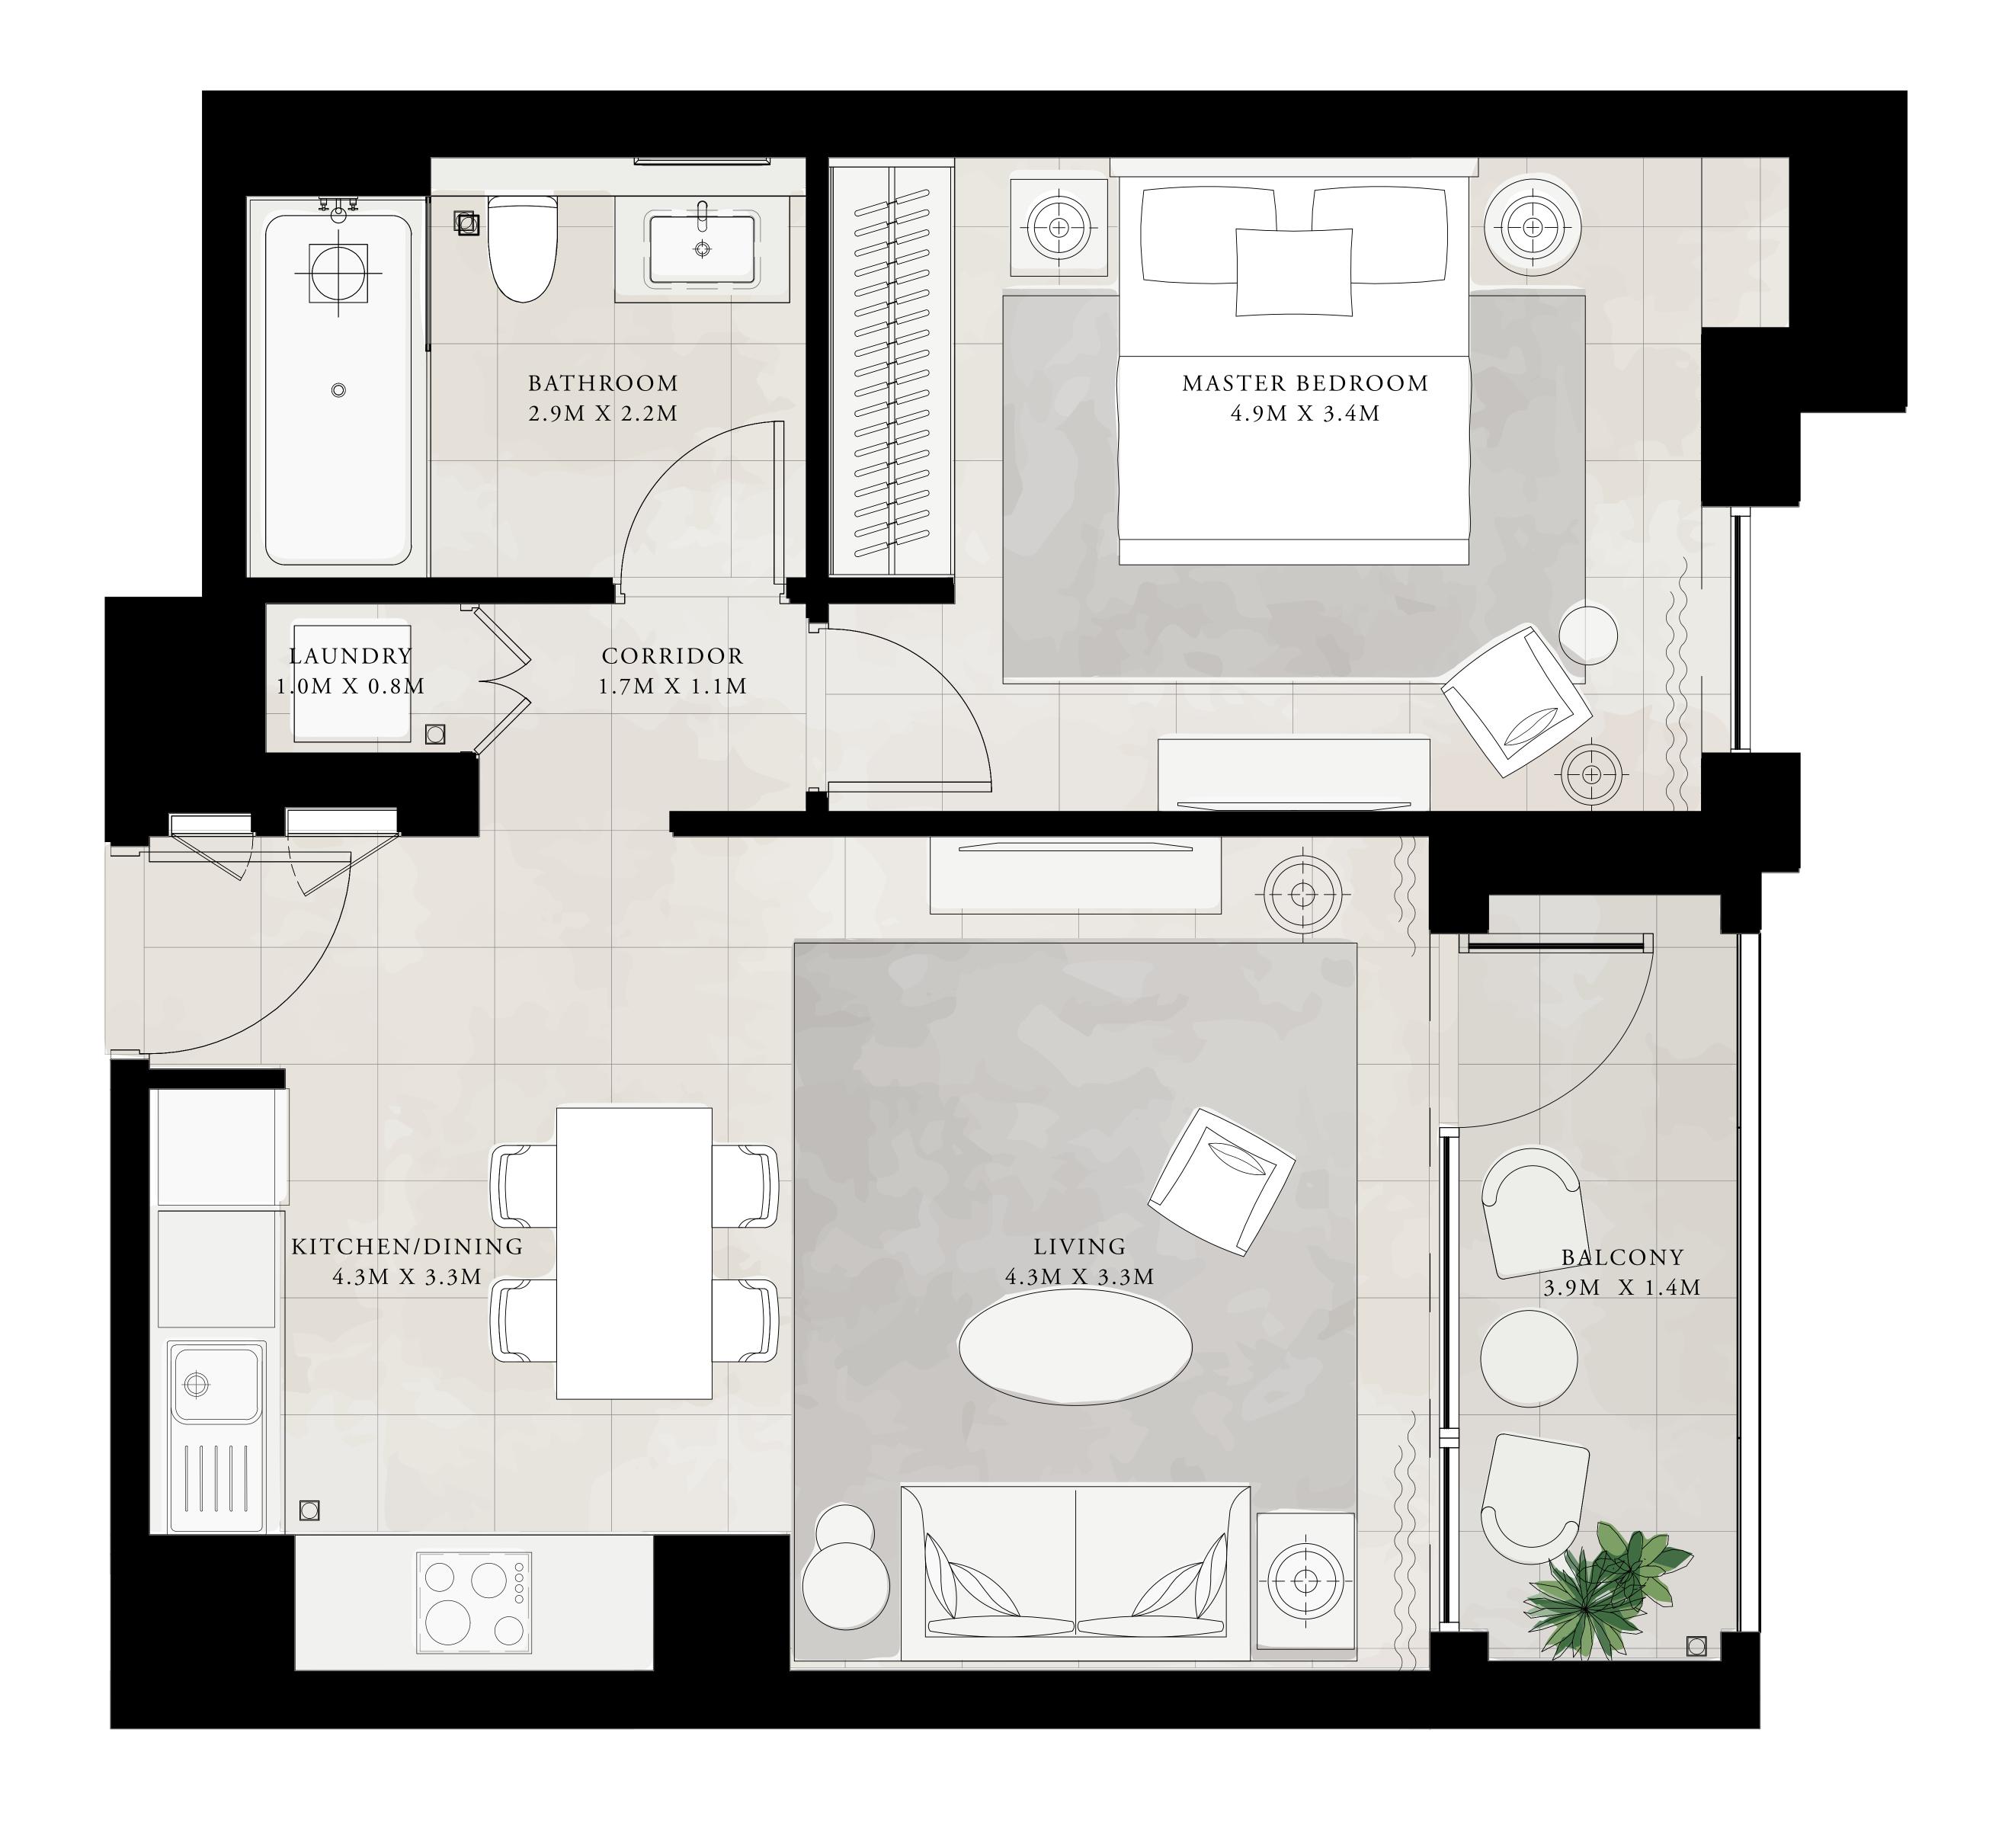

# 2 BEDROOM

UNIT 2 | LEVEL 03-25

|   | SUITE AREA   | 1067.03 SQ.FT. | 99.13 SQ.M.  |
|---|--------------|----------------|--------------|
|   | BALCONY AREA | 103.01 SQ.FT.  | 9.57 SQ.M.   |
| _ | TOTAL AREA   | 1170.04 SQ.FT. | 108.70 SQ.M. |

#### KEY PLAN LEVEL 03-25