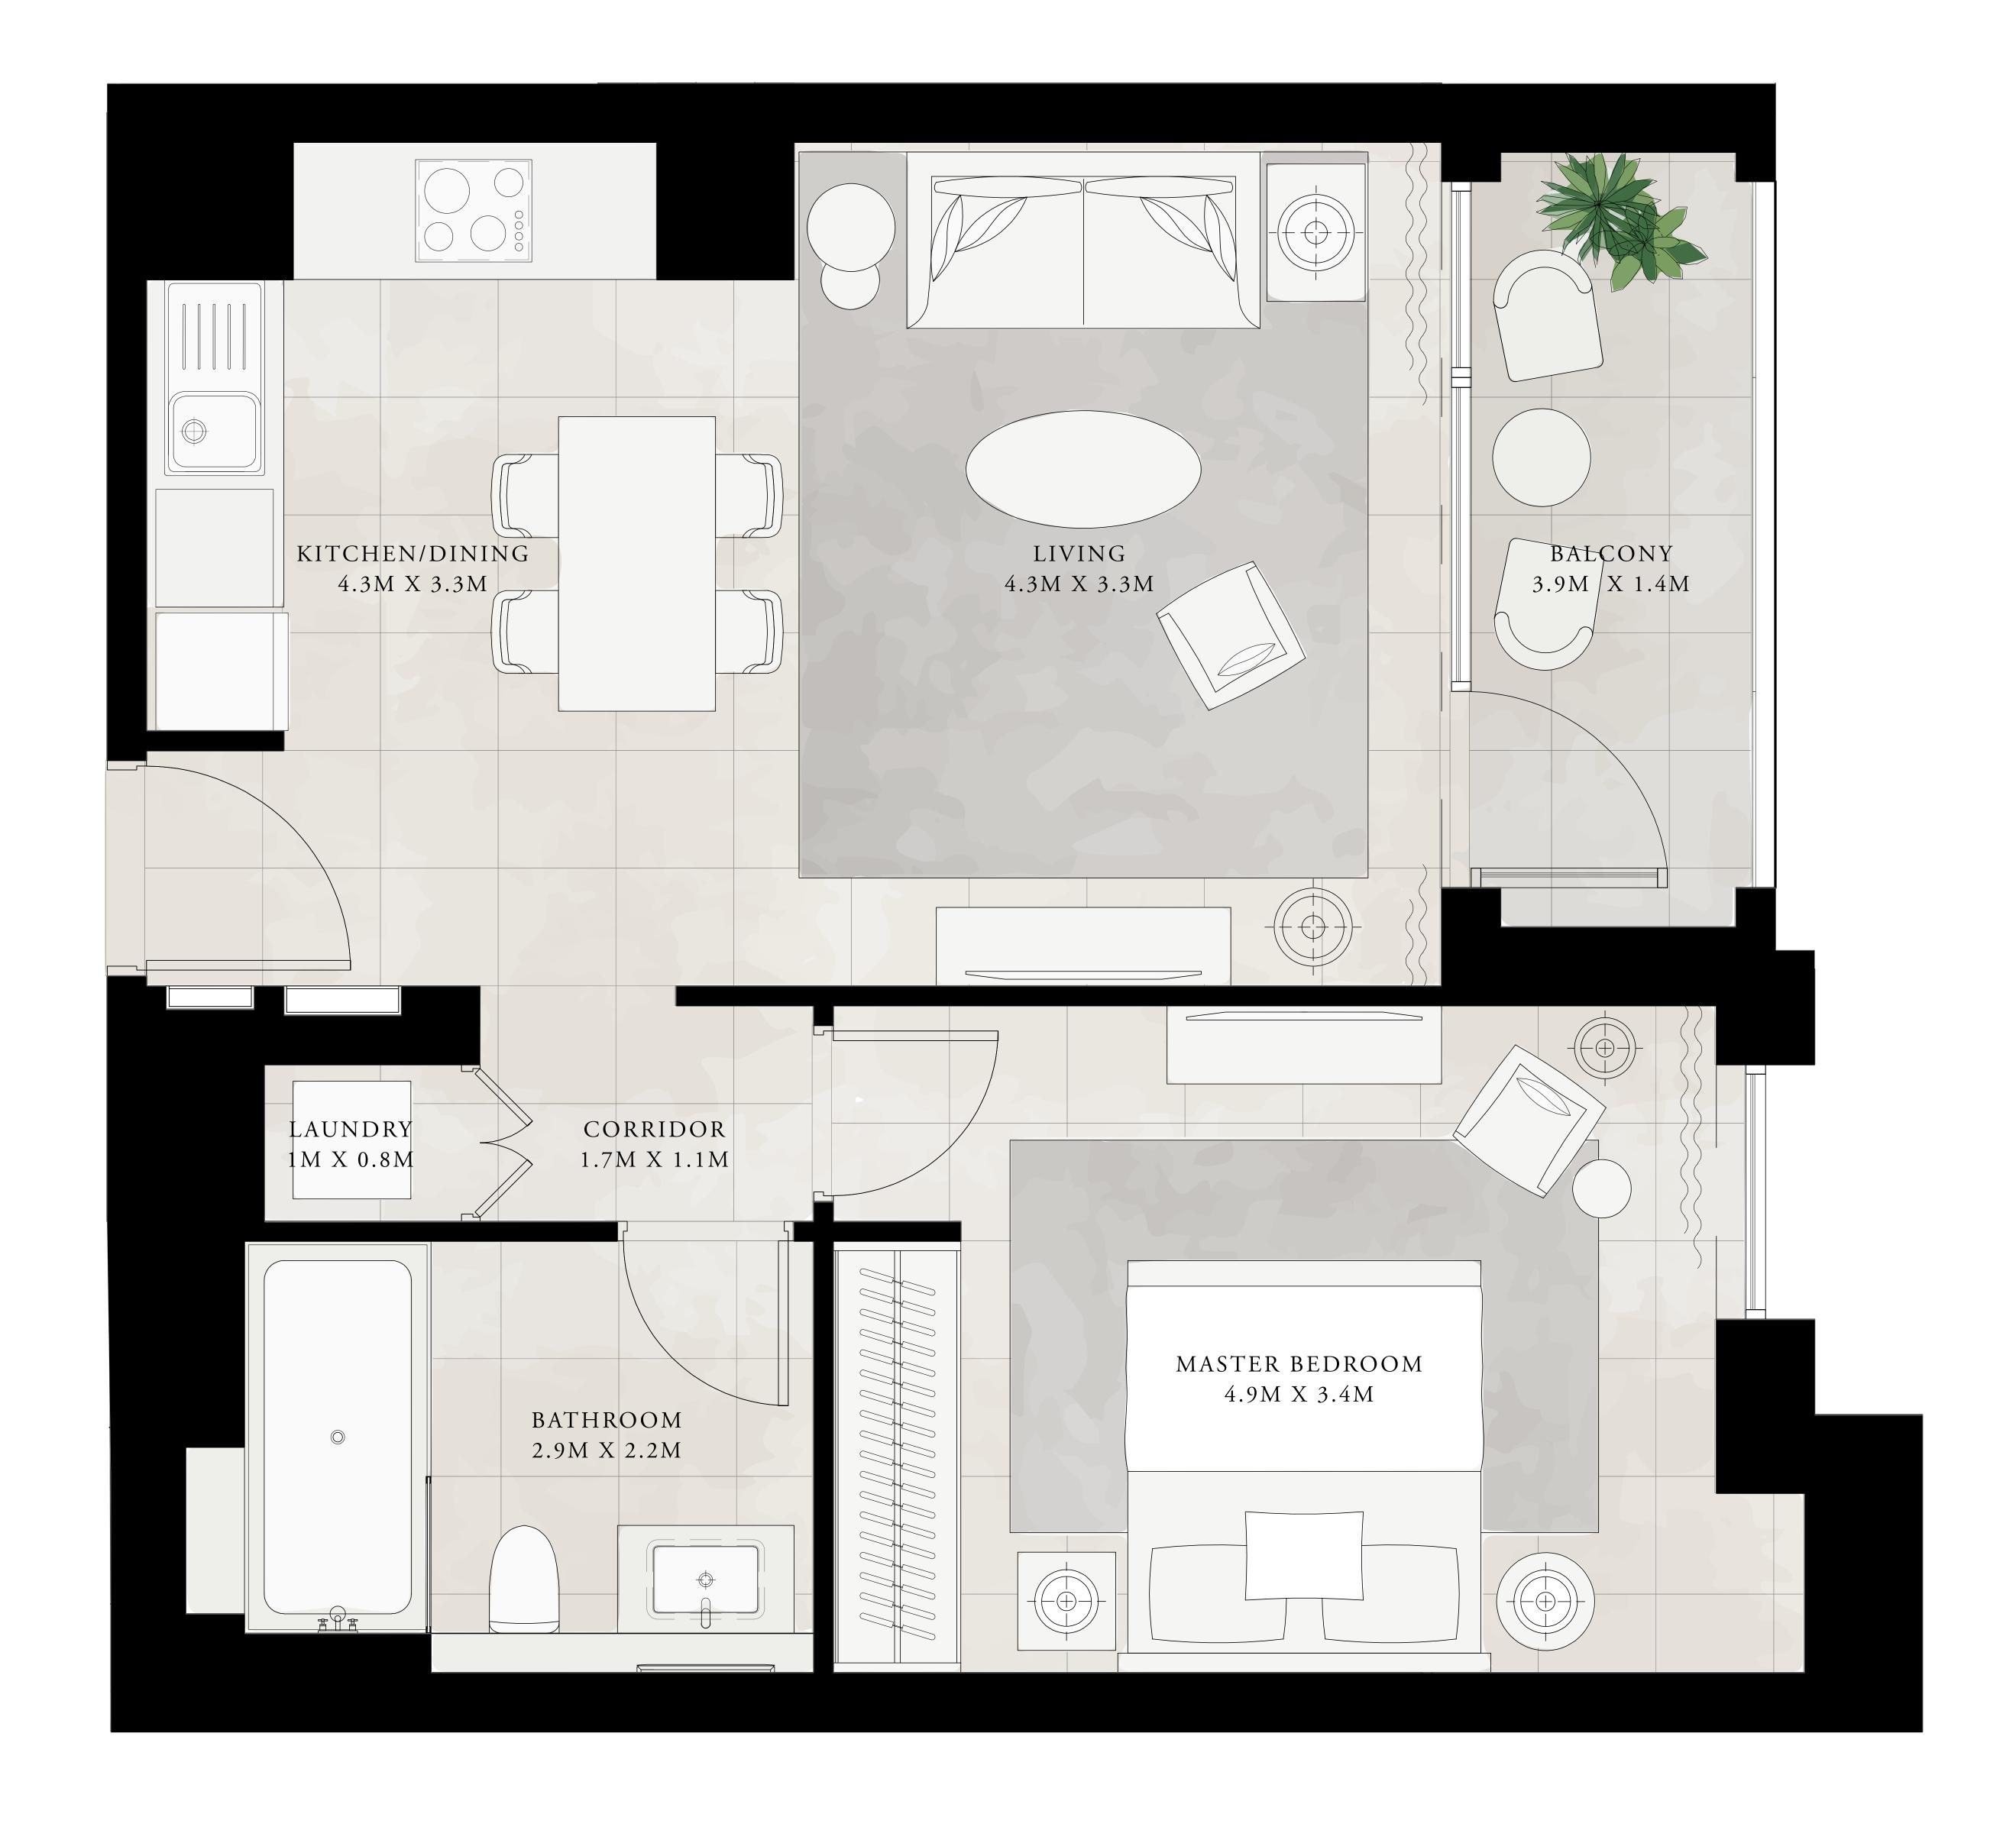

# 2 BEDROOM

UNIT 2 | LEVEL 03-25

|   | SUITE AREA   | 1067.03 SQ.FT. | 99.13 SQ.M.  |
|---|--------------|----------------|--------------|
|   | BALCONY AREA | 103.01 SQ.FT.  | 9.57 SQ.M.   |
| _ | TOTAL AREA   | 1170.04 SQ.FT. | 108.70 SQ.M. |