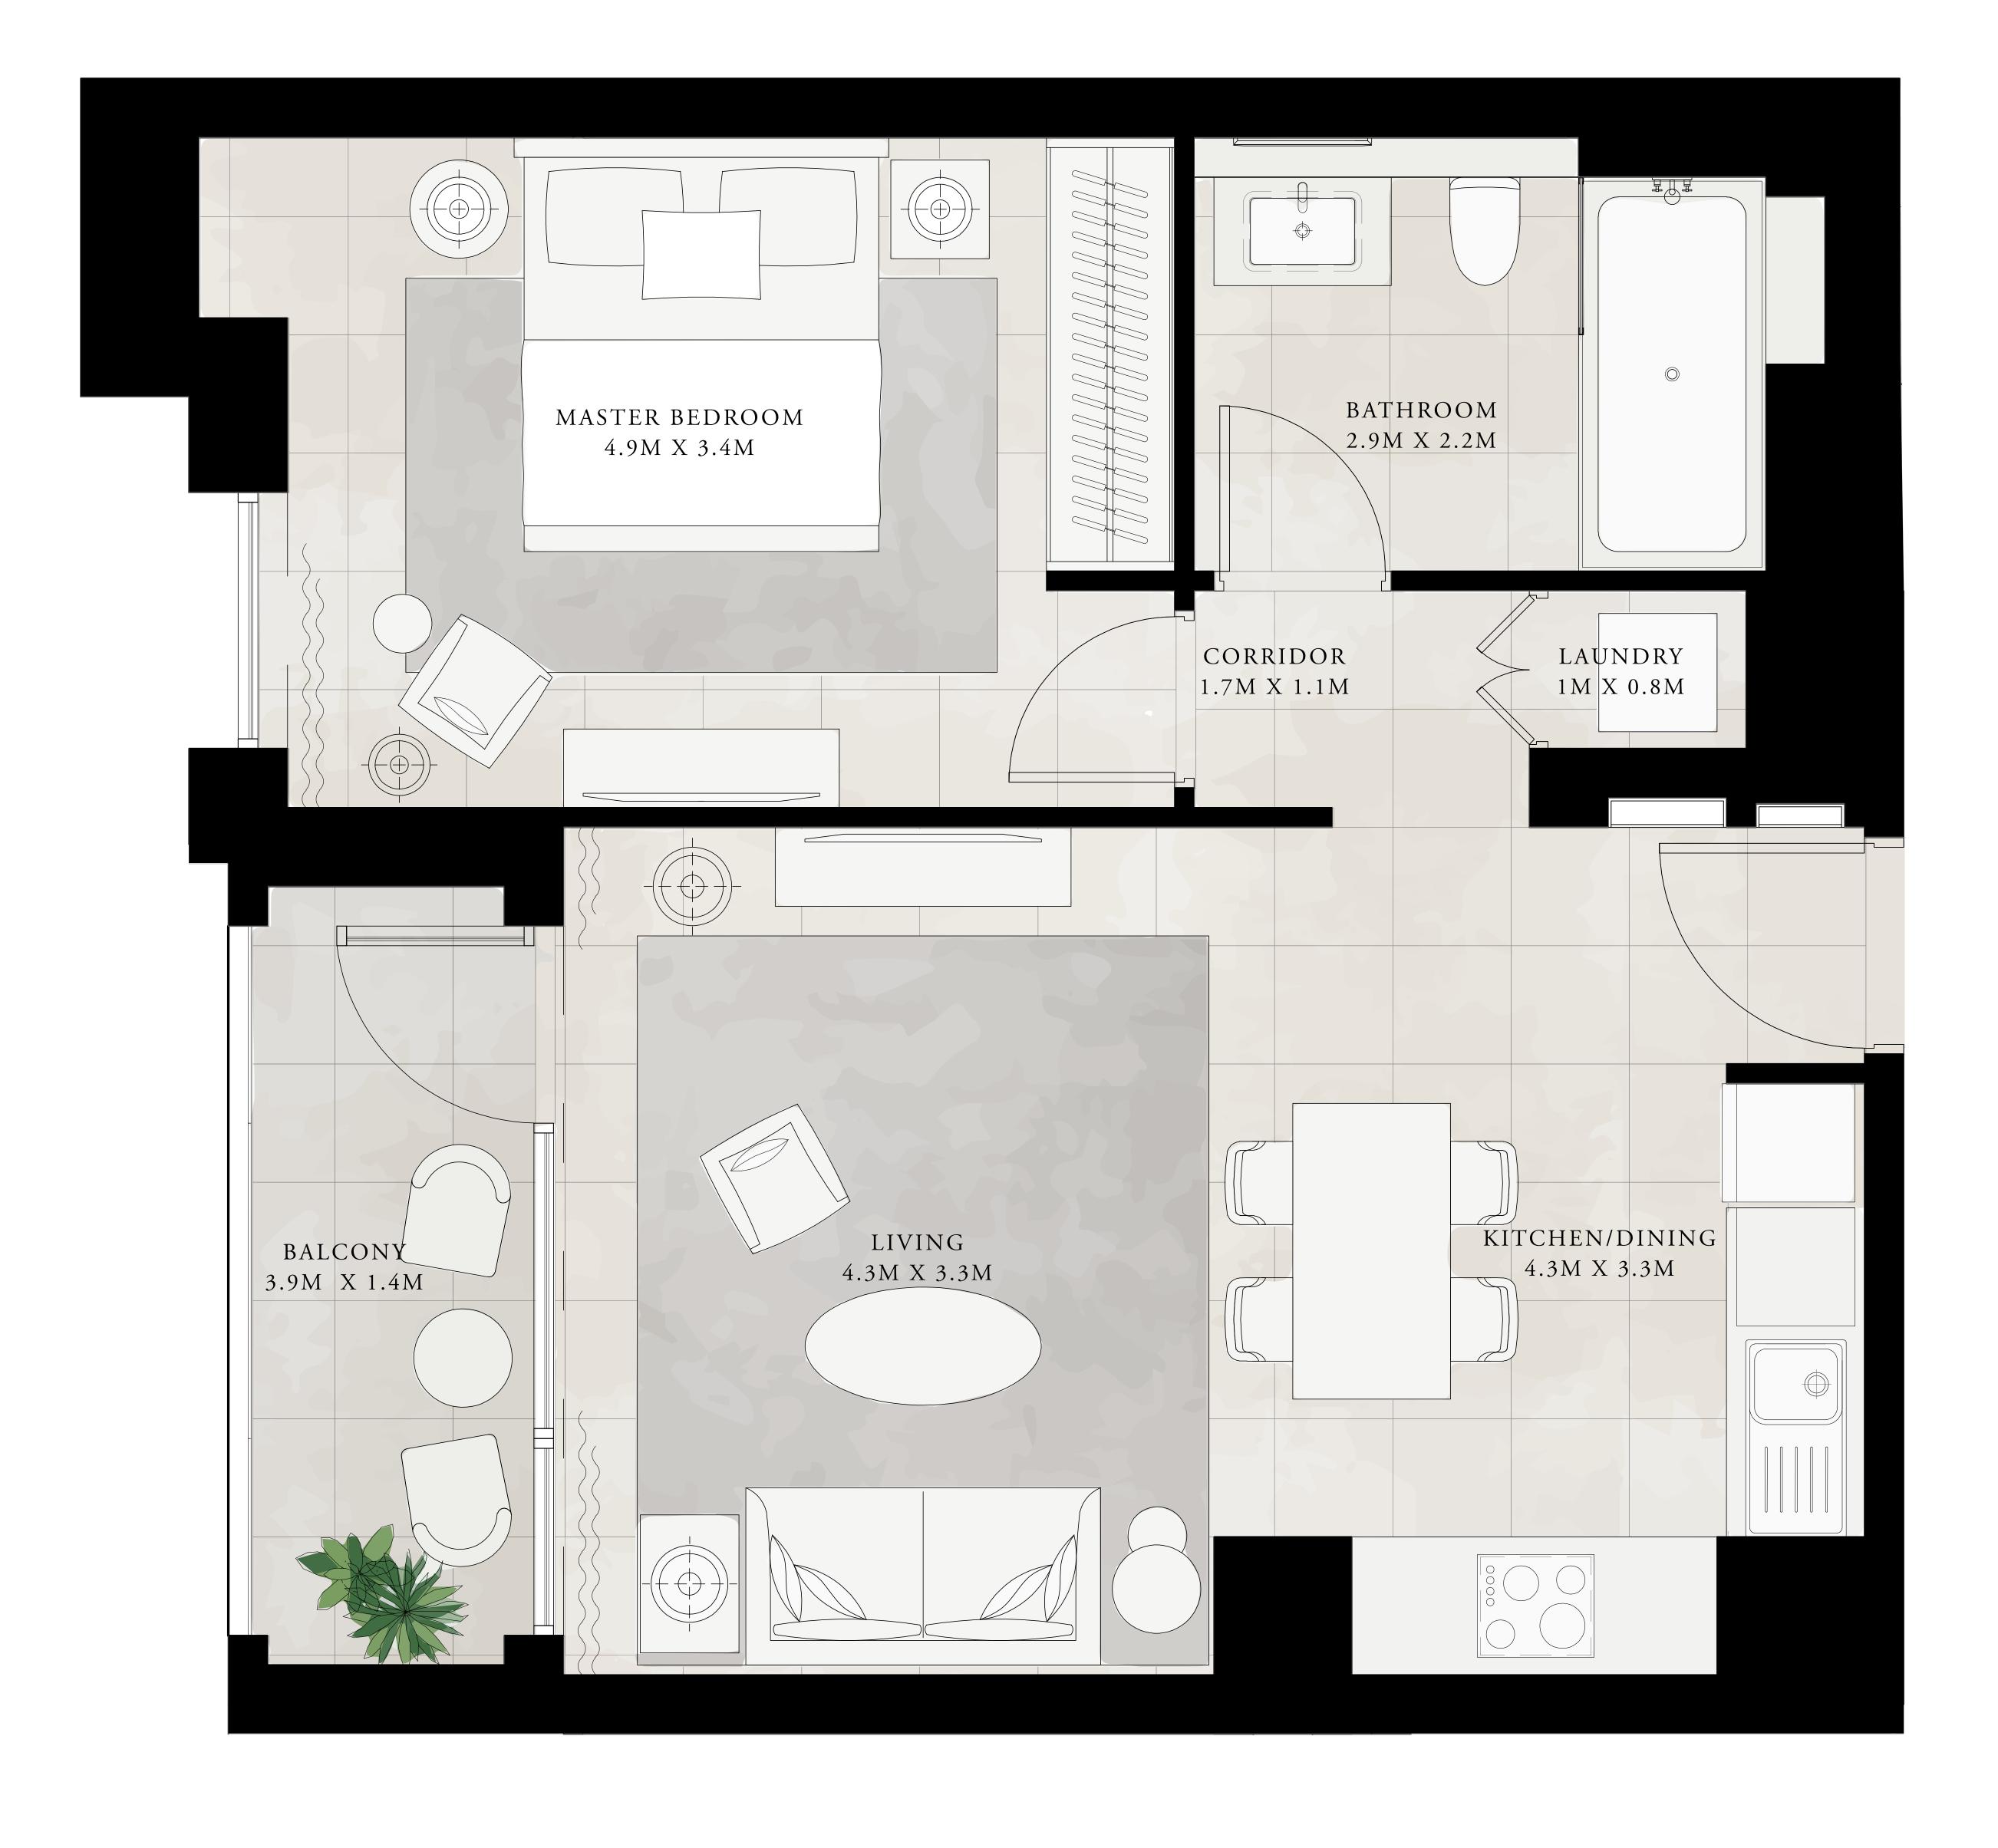

CREEK BEACH

1 BEDROOM

UNIT 3 | LEVEL 02-25

| SUITE AREA   | 625.28 SQ.FT. | 58.09 SQ.M. |
|--------------|---------------|-------------|
| BALCONY AREA | 69.75 SQ.FT.  | 6.48 SQ.M.  |
| TOTAL AREA   | 695.03 SQ.FT. | 64.57 SQ.M. |