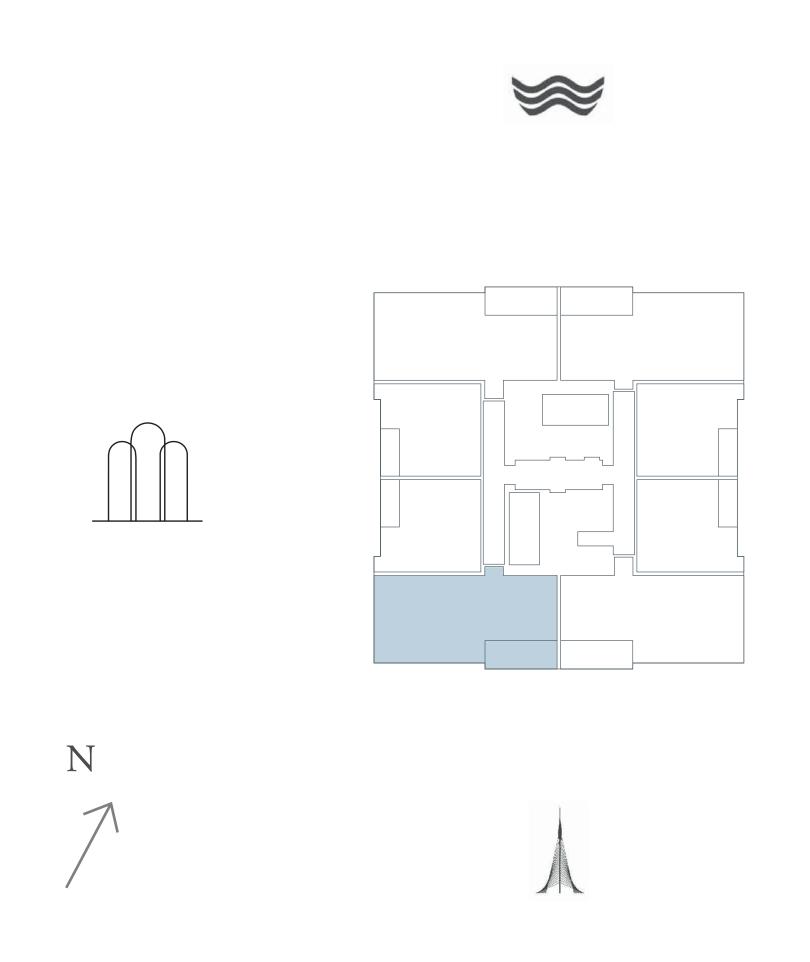

### 2 BEDROOM

UNIT 1 | LEVEL 07-25

|   | SUITE AREA   | 1081.23 SQ.FT. | 100.45 SQ.M. |
|---|--------------|----------------|--------------|
|   | BALCONY AREA | 103.01 SQ.FT.  | 9.57 SQ.M.   |
| _ | TOTAL AREA   | 1184.24 SQ.FT. | 110.02 SQ.M. |

KEY PLAN LEVEL 07-25

UNIT 2 | LEVEL 01

| SUITE AREA   | 1067.03 SQ.FT. | 99.13 SQ.M.  |
|--------------|----------------|--------------|
| BALCONY AREA | 194.07 SQ.FT.  | 18.03 SQ.M.  |
| TOTAL AREA   | 1261.10 SQ.FT. | 117.16 SQ.M. |