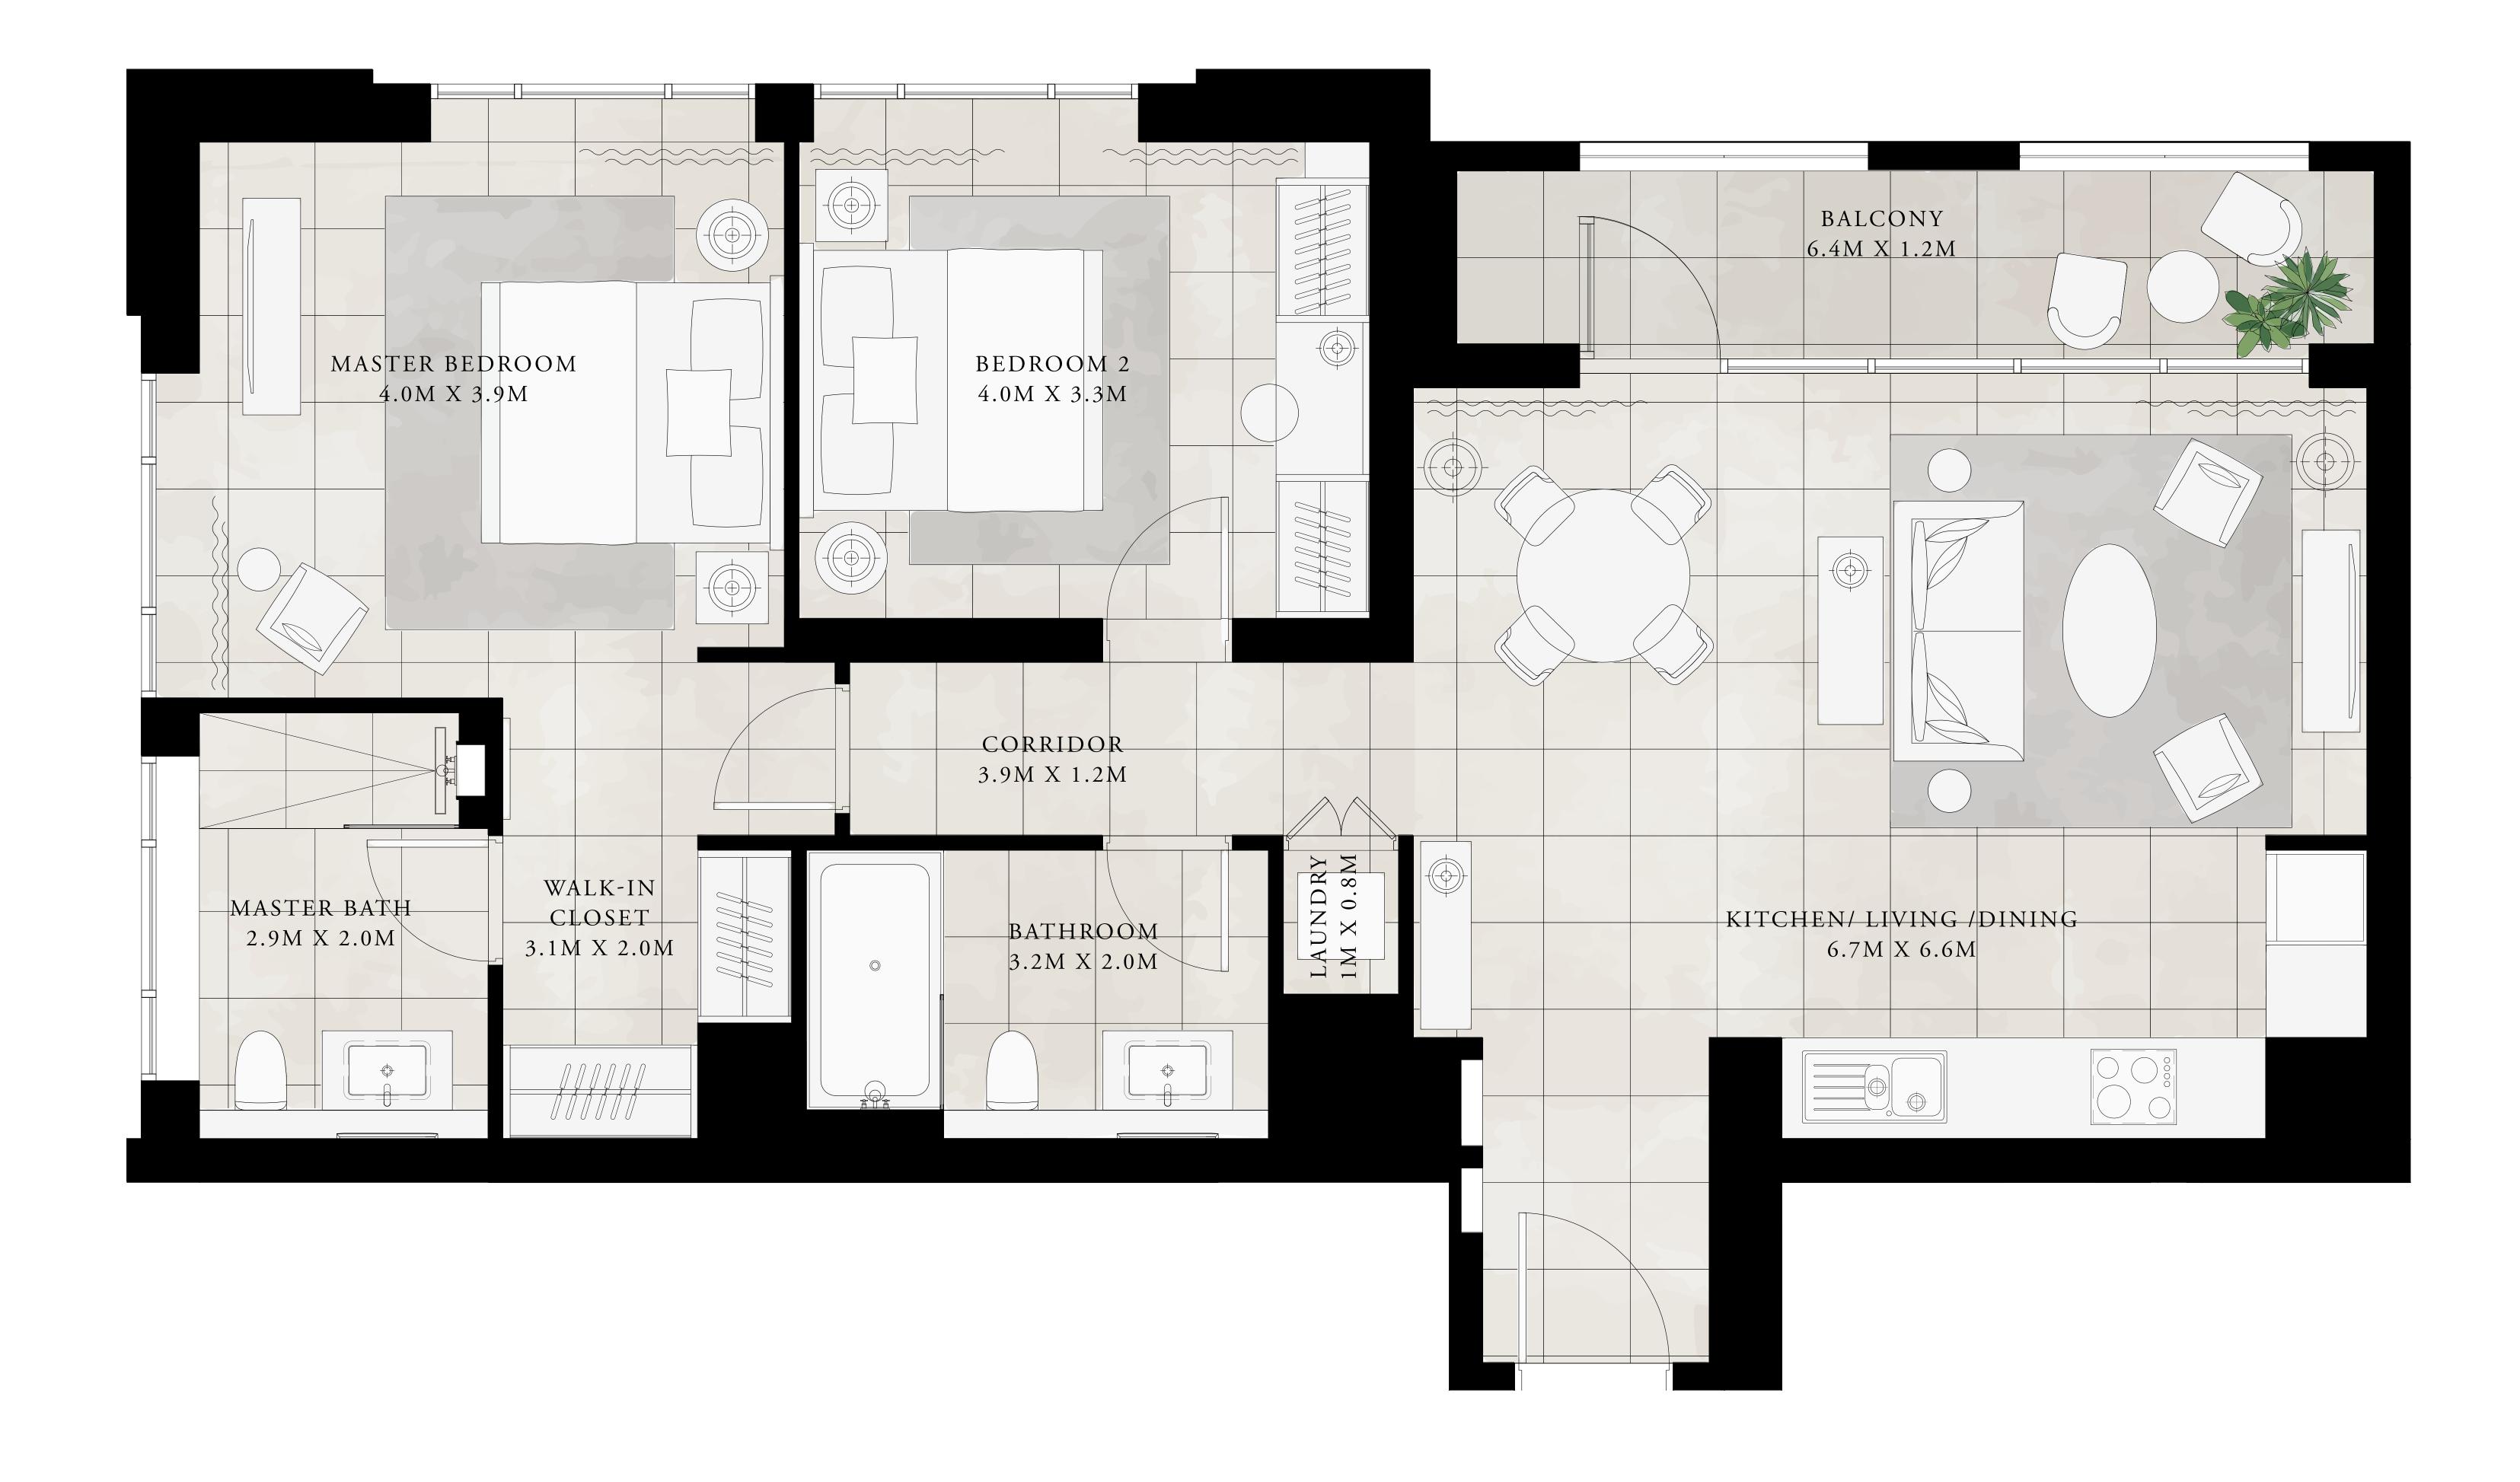

### 2 BEDROOM

UNIT 1 | LEVEL 07-25

|   | SUITE AREA   | 1081.23 SQ.FT. | 100.45 SQ.M. |
|---|--------------|----------------|--------------|
|   | BALCONY AREA | 103.01 SQ.FT.  | 9.57 SQ.M.   |
| _ | TOTAL AREA   | 1184.24 SQ.FT. | 110.02 SQ.M. |