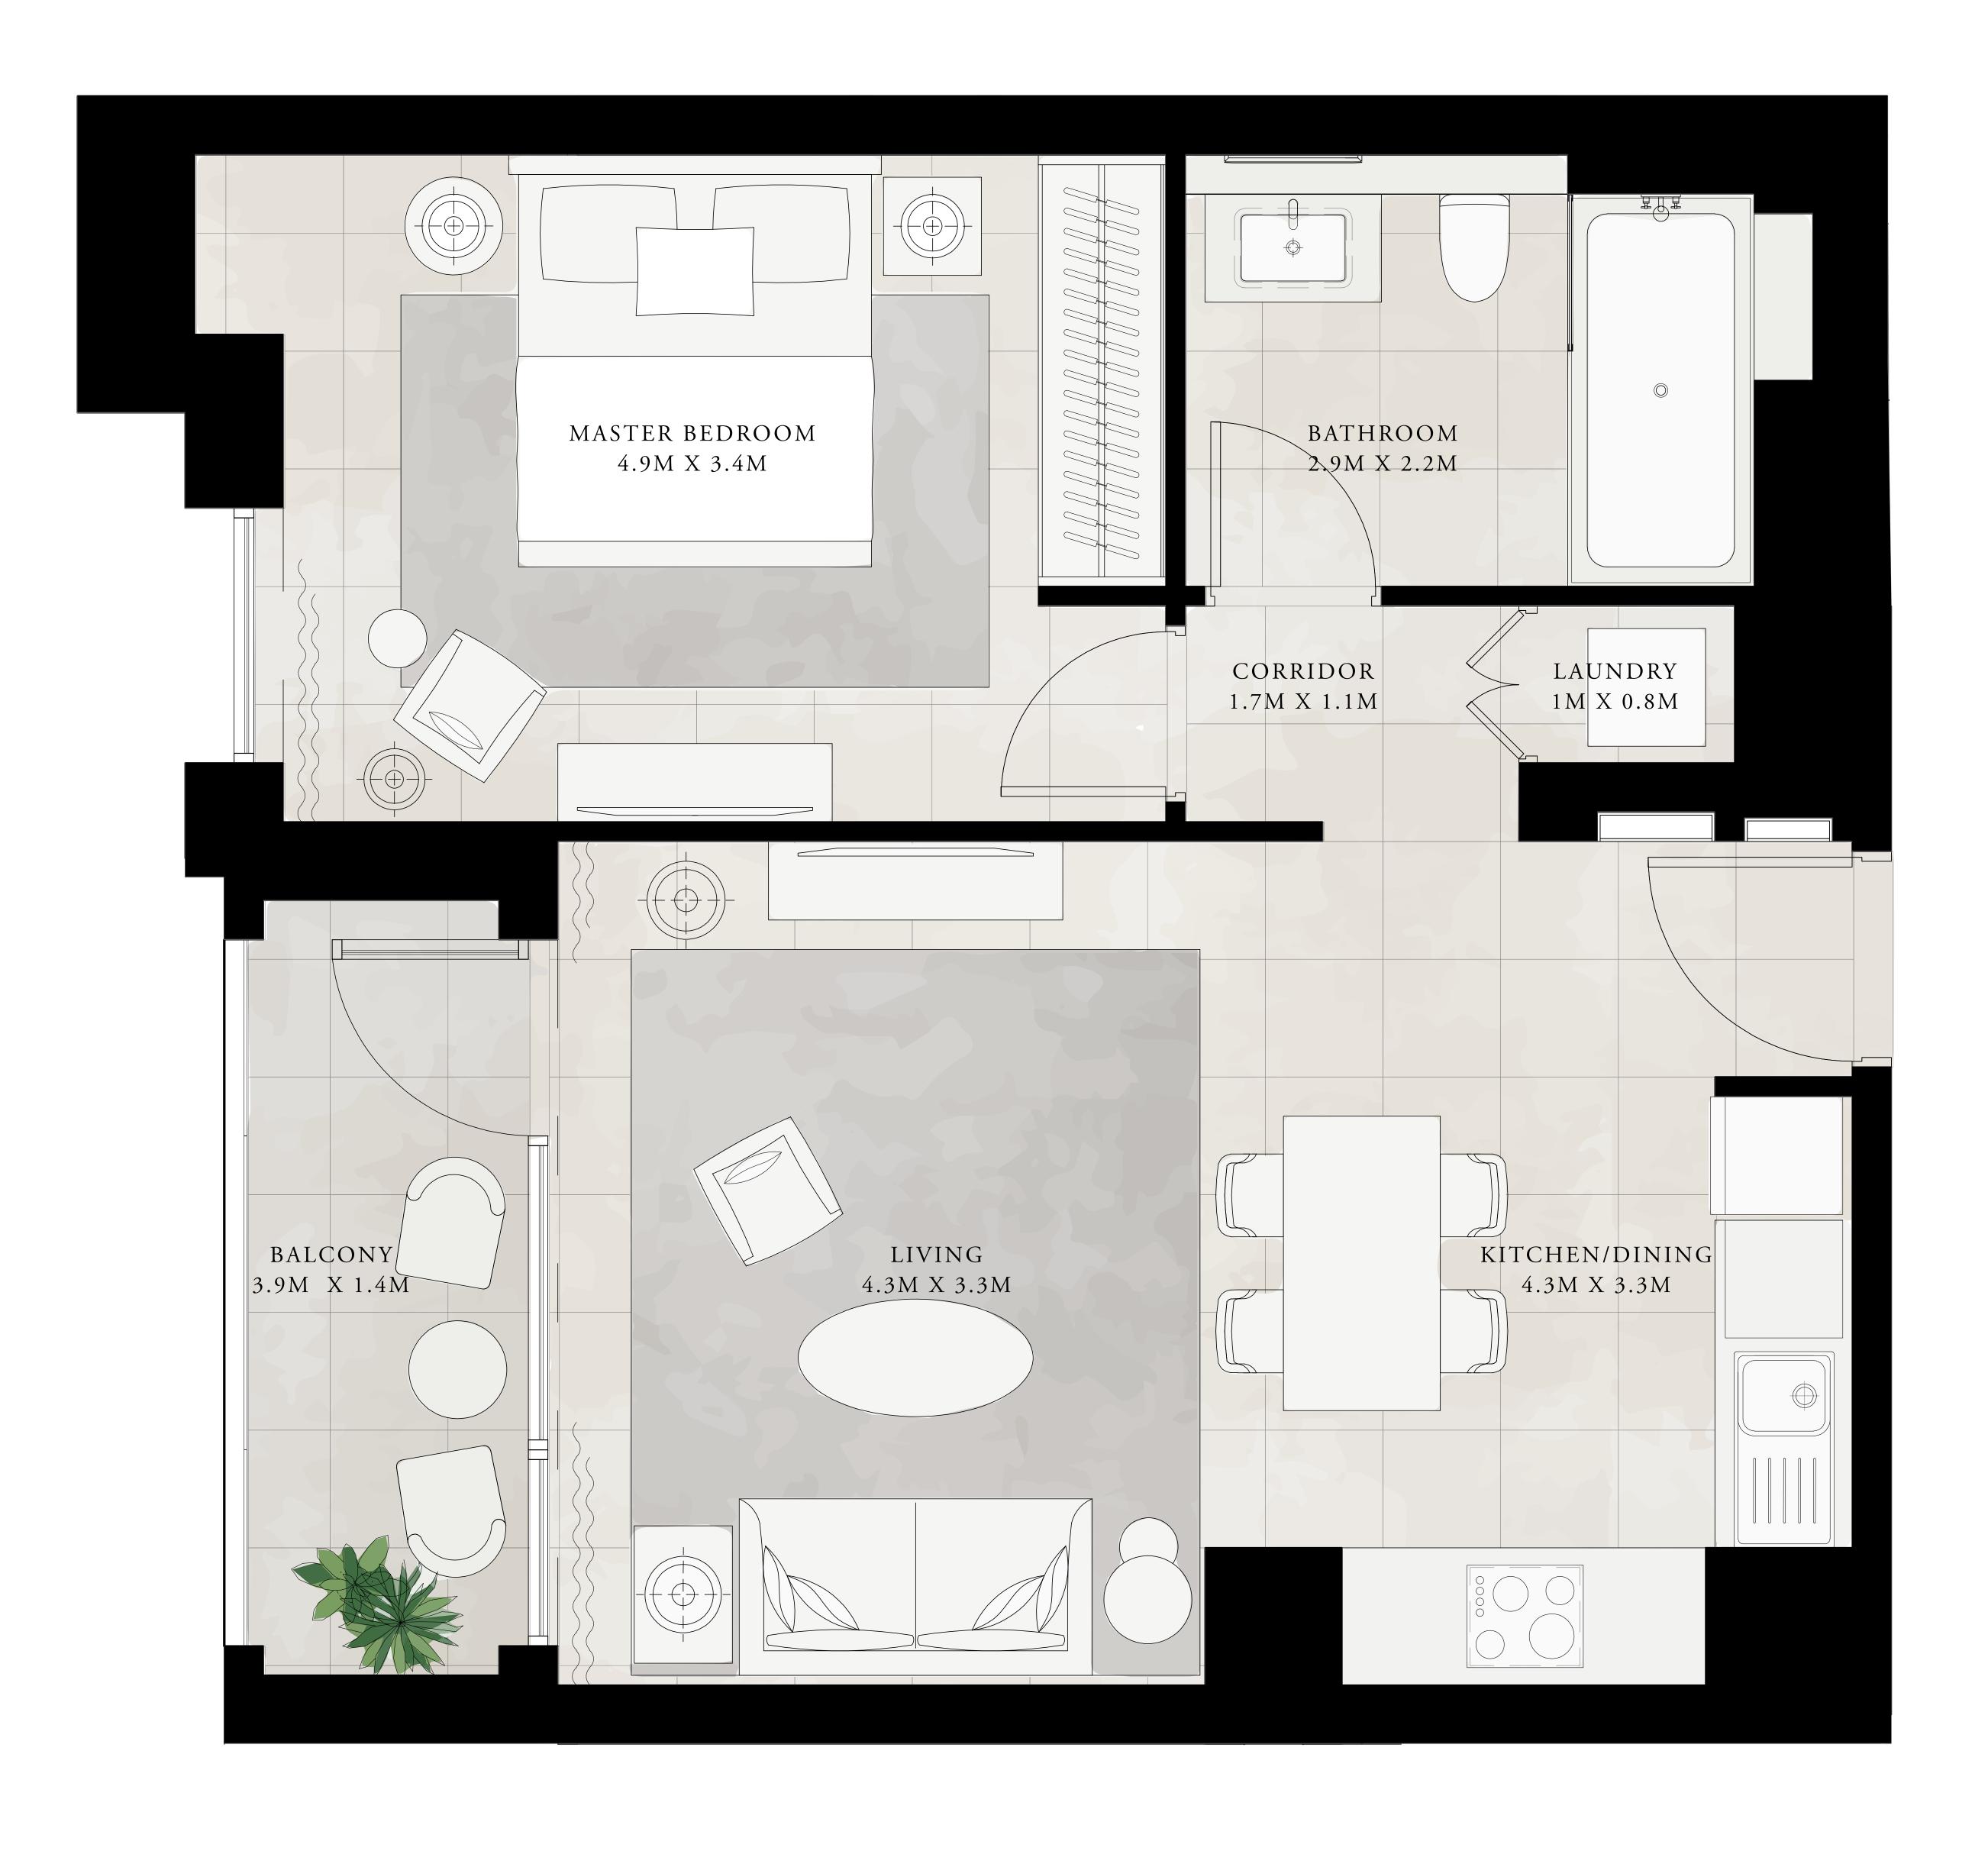

# 2 BEDROOM

UNIT 2 | LEVEL 03-25

|   | SUITE AREA   | 1067.03 SQ.FT. | 99.13 SQ.M.  |
|---|--------------|----------------|--------------|
|   | BALCONY AREA | 103.01 SQ.FT.  | 9.57 SQ.M.   |
| _ | TOTAL AREA   | 1170.04 SQ.FT. | 108.70 SQ.M. |