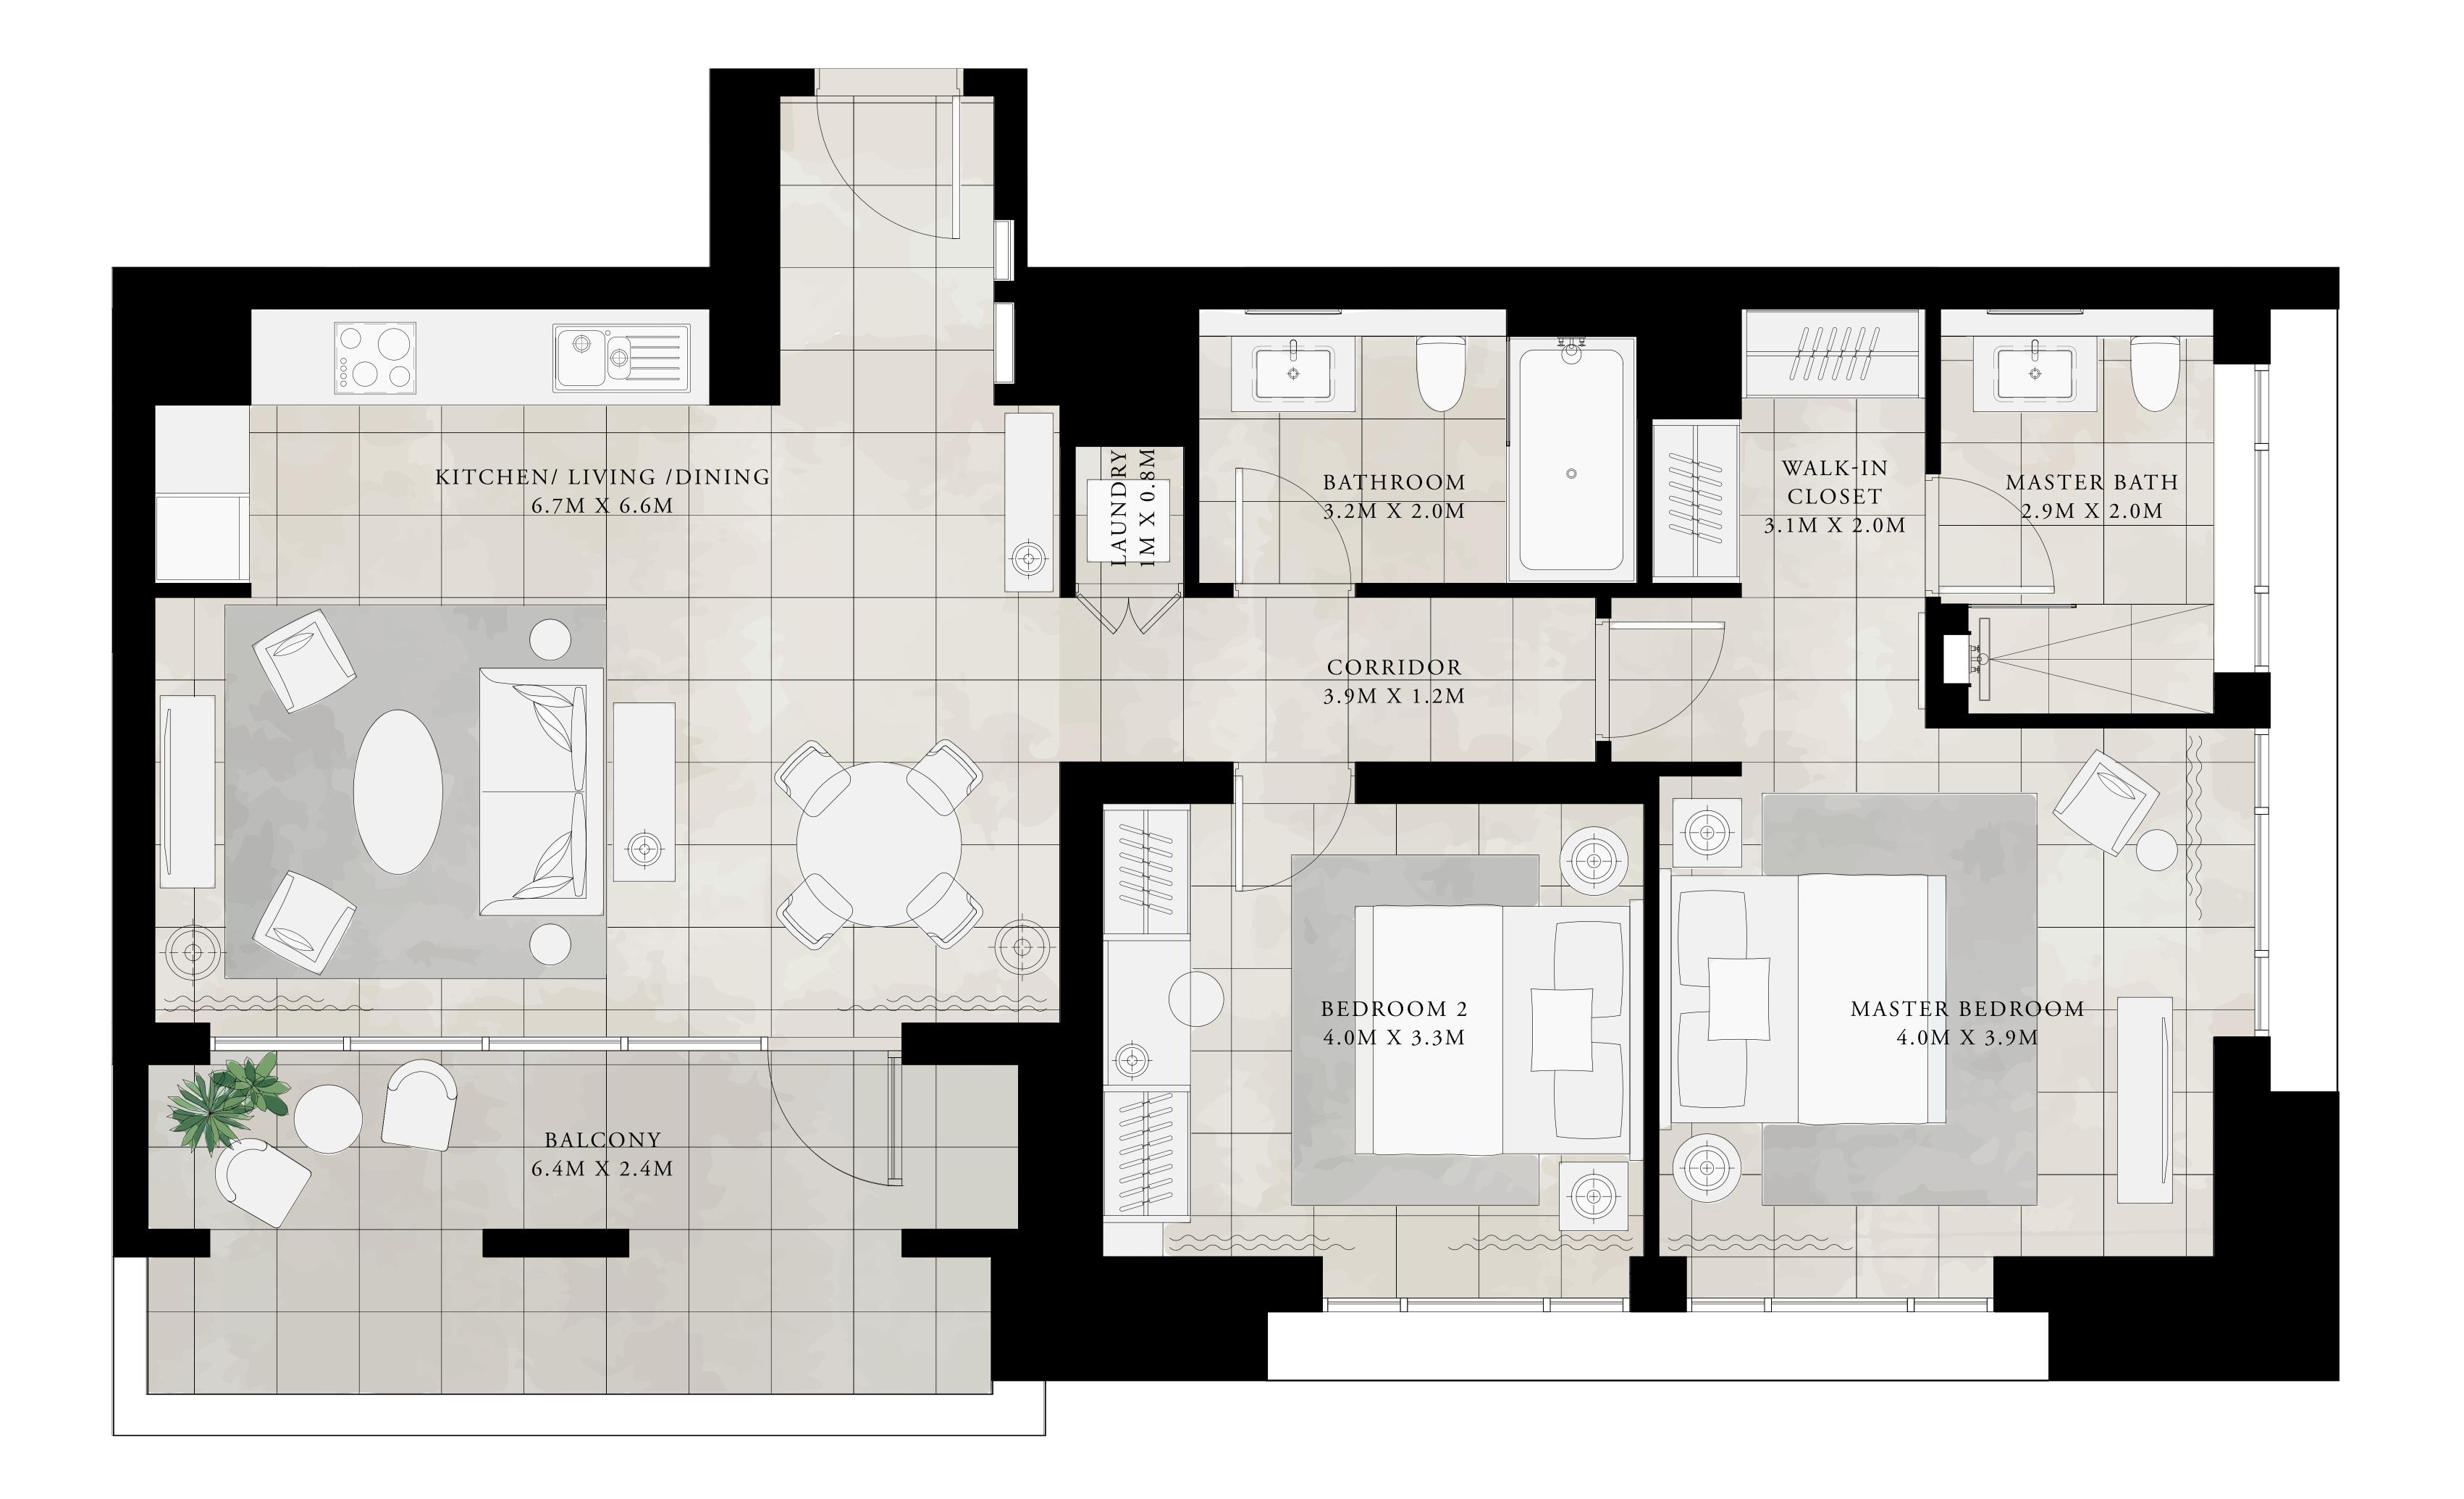

CREEK BEACH

2 BEDROOM

UNIT 1 | LEVEL 03-06

| SUITE AREA   | 1081.23 SQ.FT. | 100.45 SQ.M. |
|--------------|----------------|--------------|
| BALCONY AREA | 103.01 SQ.FT.  | 9.57 SQ.M.   |
| TOTAL AREA   | 1184.24 SQ.FT. | 110.02 SQ.M. |

KEY PLAN LEVEL 03-06