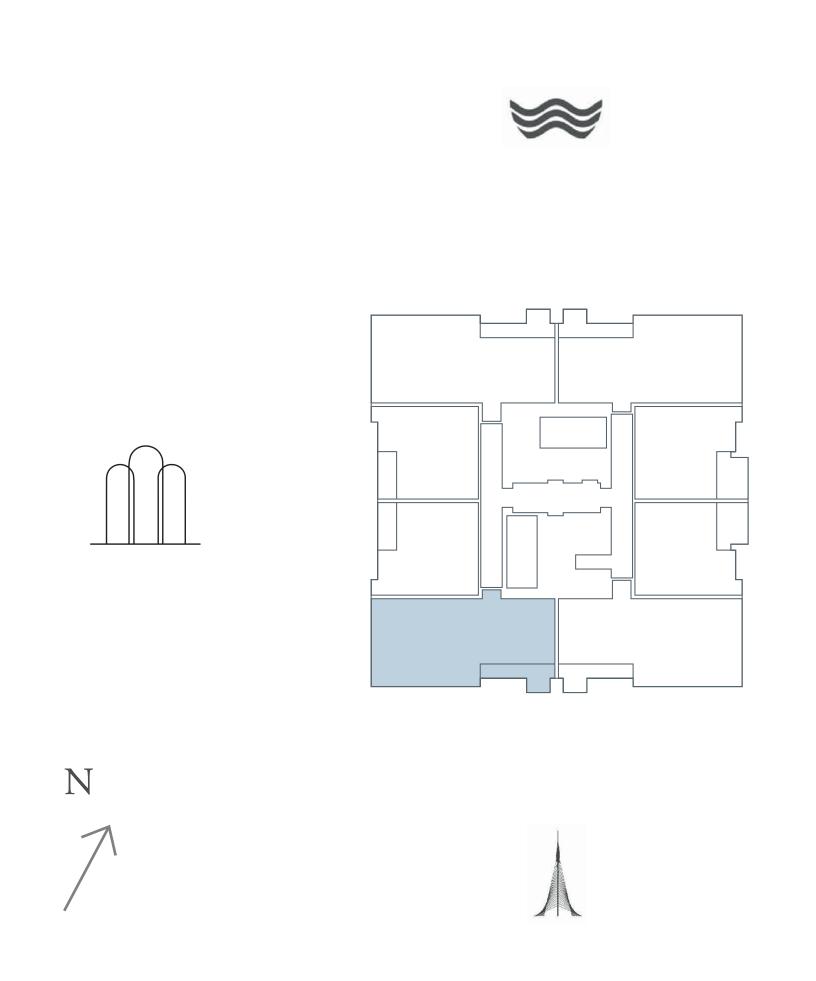

CREEK BEACH

2 BEDROOM

UNIT 1 | LEVEL 03-06

| SUITE AREA   | 1081.23 SQ.FT. | 100.45 SQ.M. |
|--------------|----------------|--------------|
| BALCONY AREA | 103.01 SQ.FT.  | 9.57 SQ.M.   |
| TOTAL AREA   | 1184.24 SQ.FT. | 110.02 SQ.M. |

KEY PLAN LEVEL 03-06