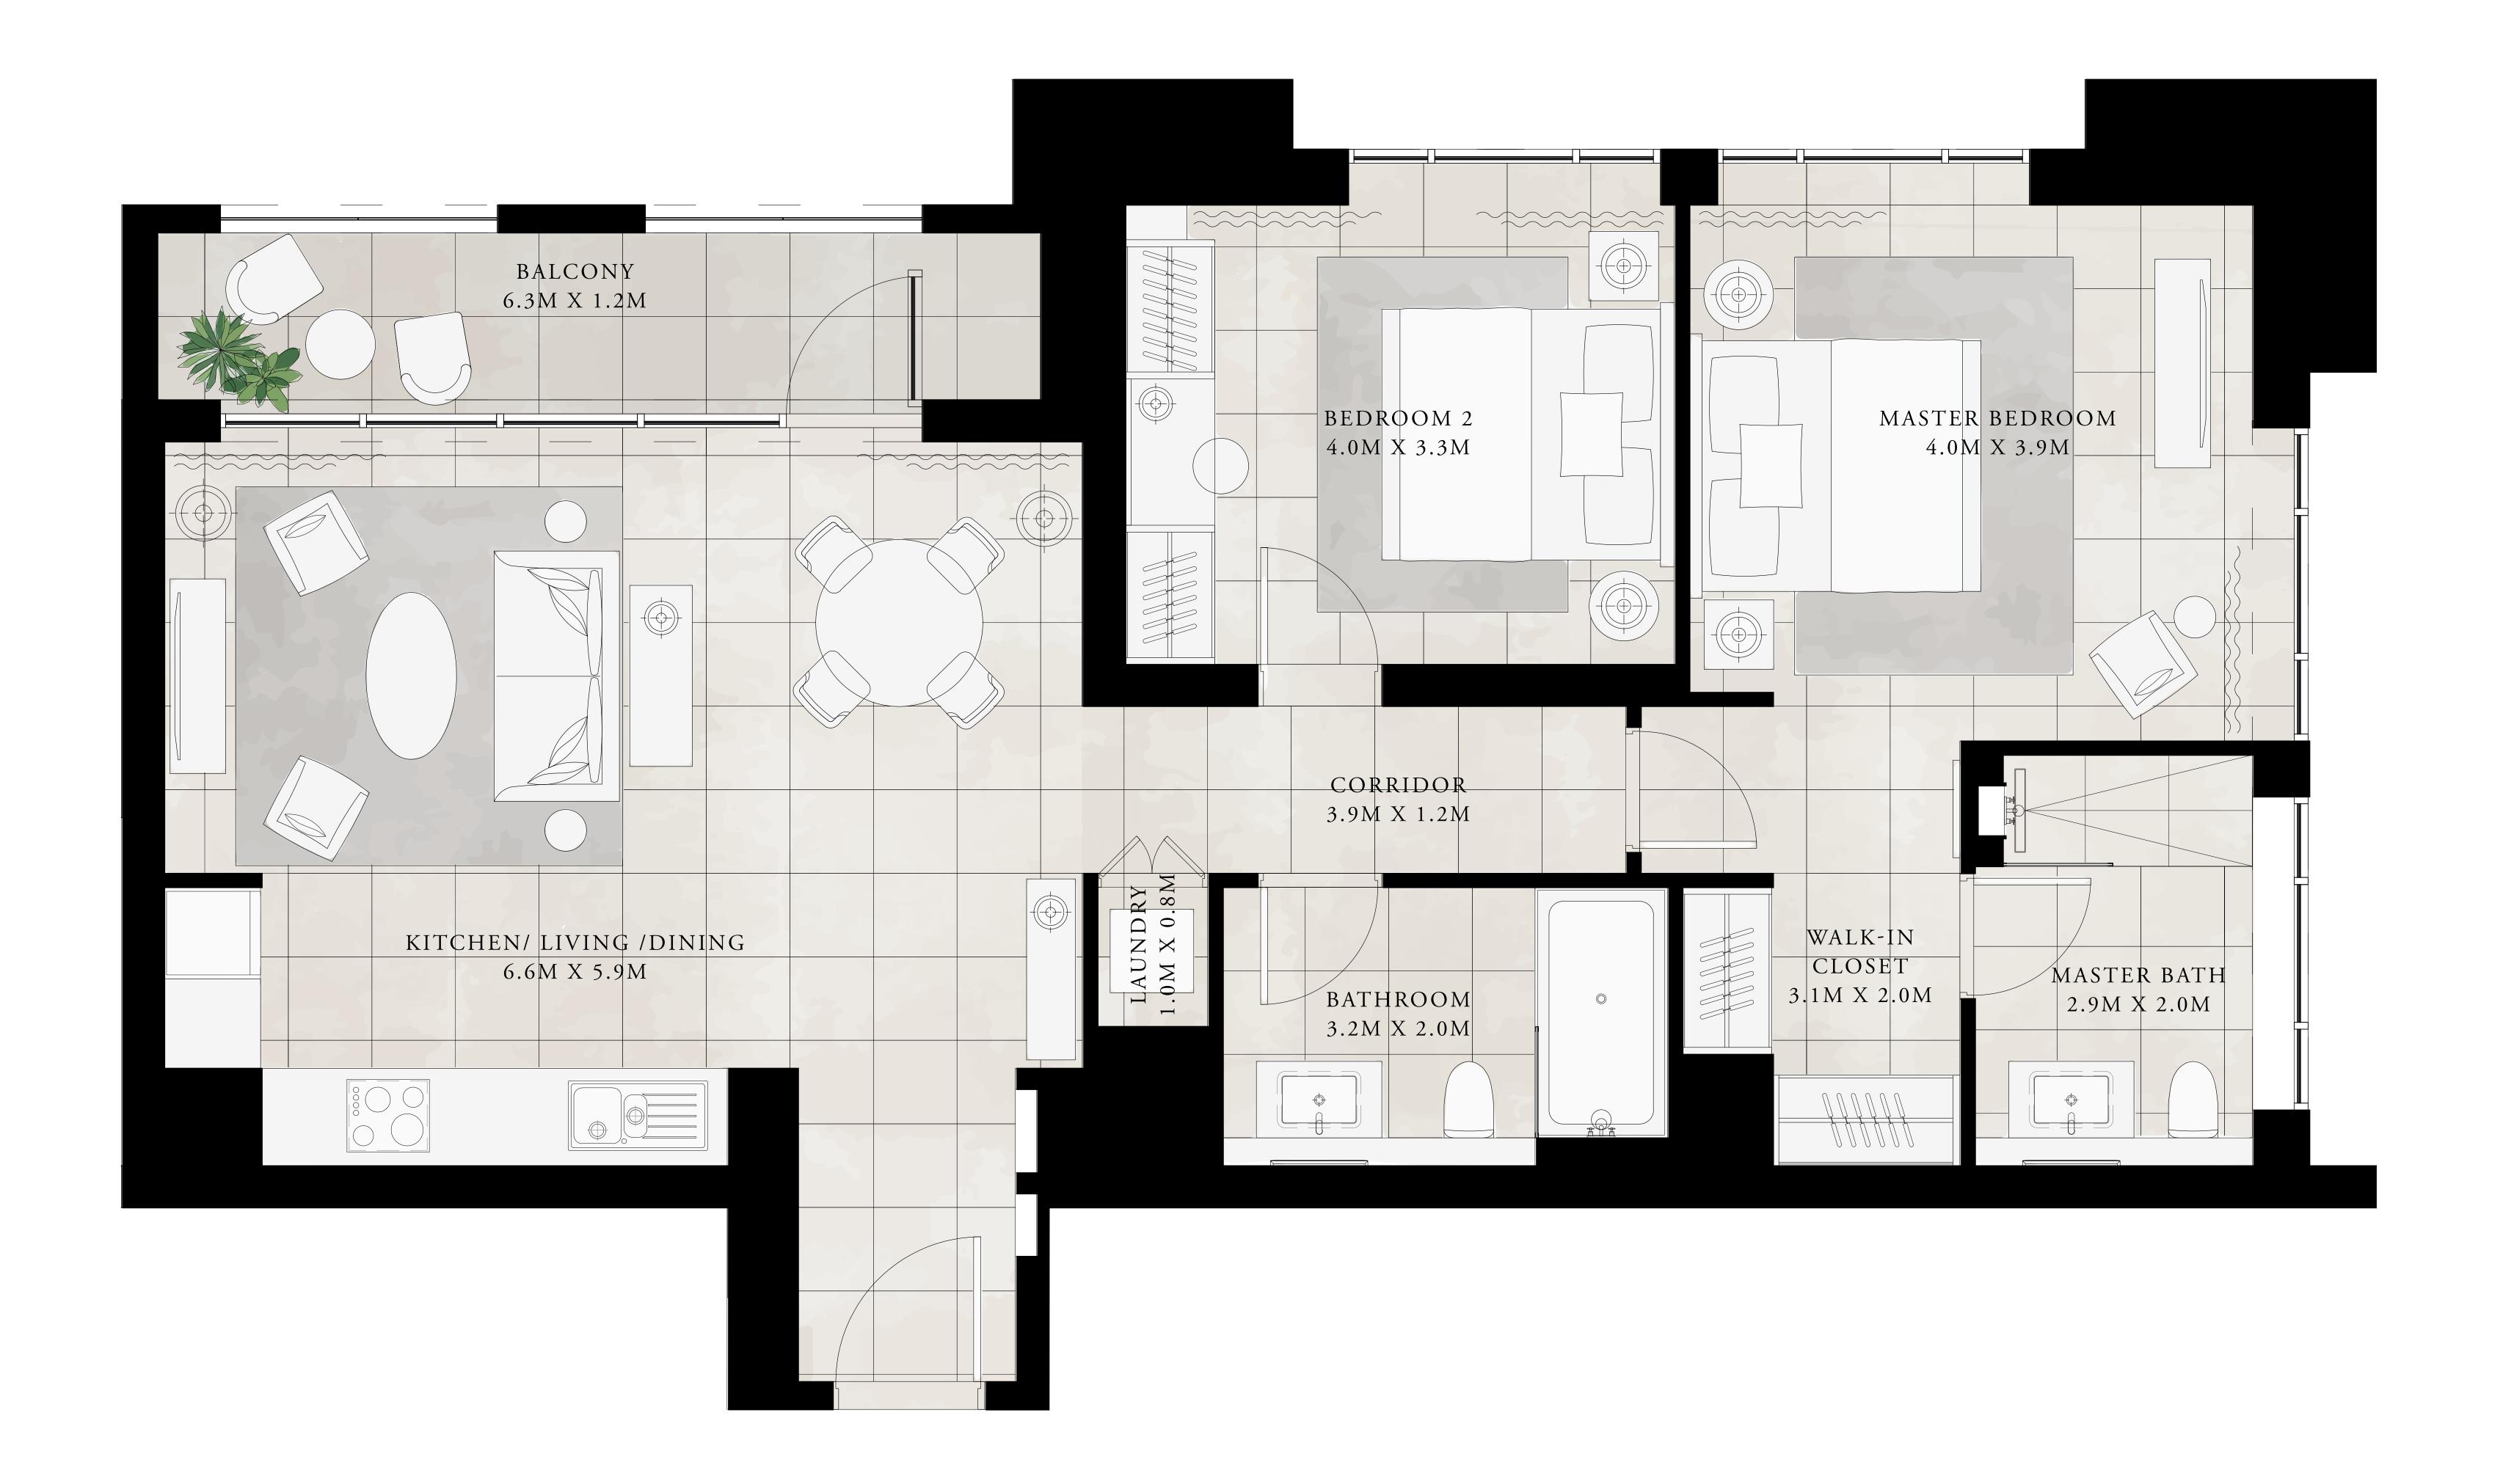

### 2 BEDROOM

UNIT 1 | LEVEL 07-25

|   | SUITE AREA   | 1081.23 SQ.FT. | 100.45 SQ.M. |
|---|--------------|----------------|--------------|
|   | BALCONY AREA | 103.01 SQ.FT.  | 9.57 SQ.M.   |
| _ | TOTAL AREA   | 1184.24 SQ.FT. | 110.02 SQ.M. |

KEY PLAN LEVEL 07-25

UNIT 2 | LEVEL 01

| SUITE AREA   | 1067.03 SQ.FT. | 99.13 SQ.M.  |
|--------------|----------------|--------------|
| BALCONY AREA | 194.07 SQ.FT.  | 18.03 SQ.M.  |
| TOTAL AREA   | 1261.10 SQ.FT. | 117.16 SQ.M. |