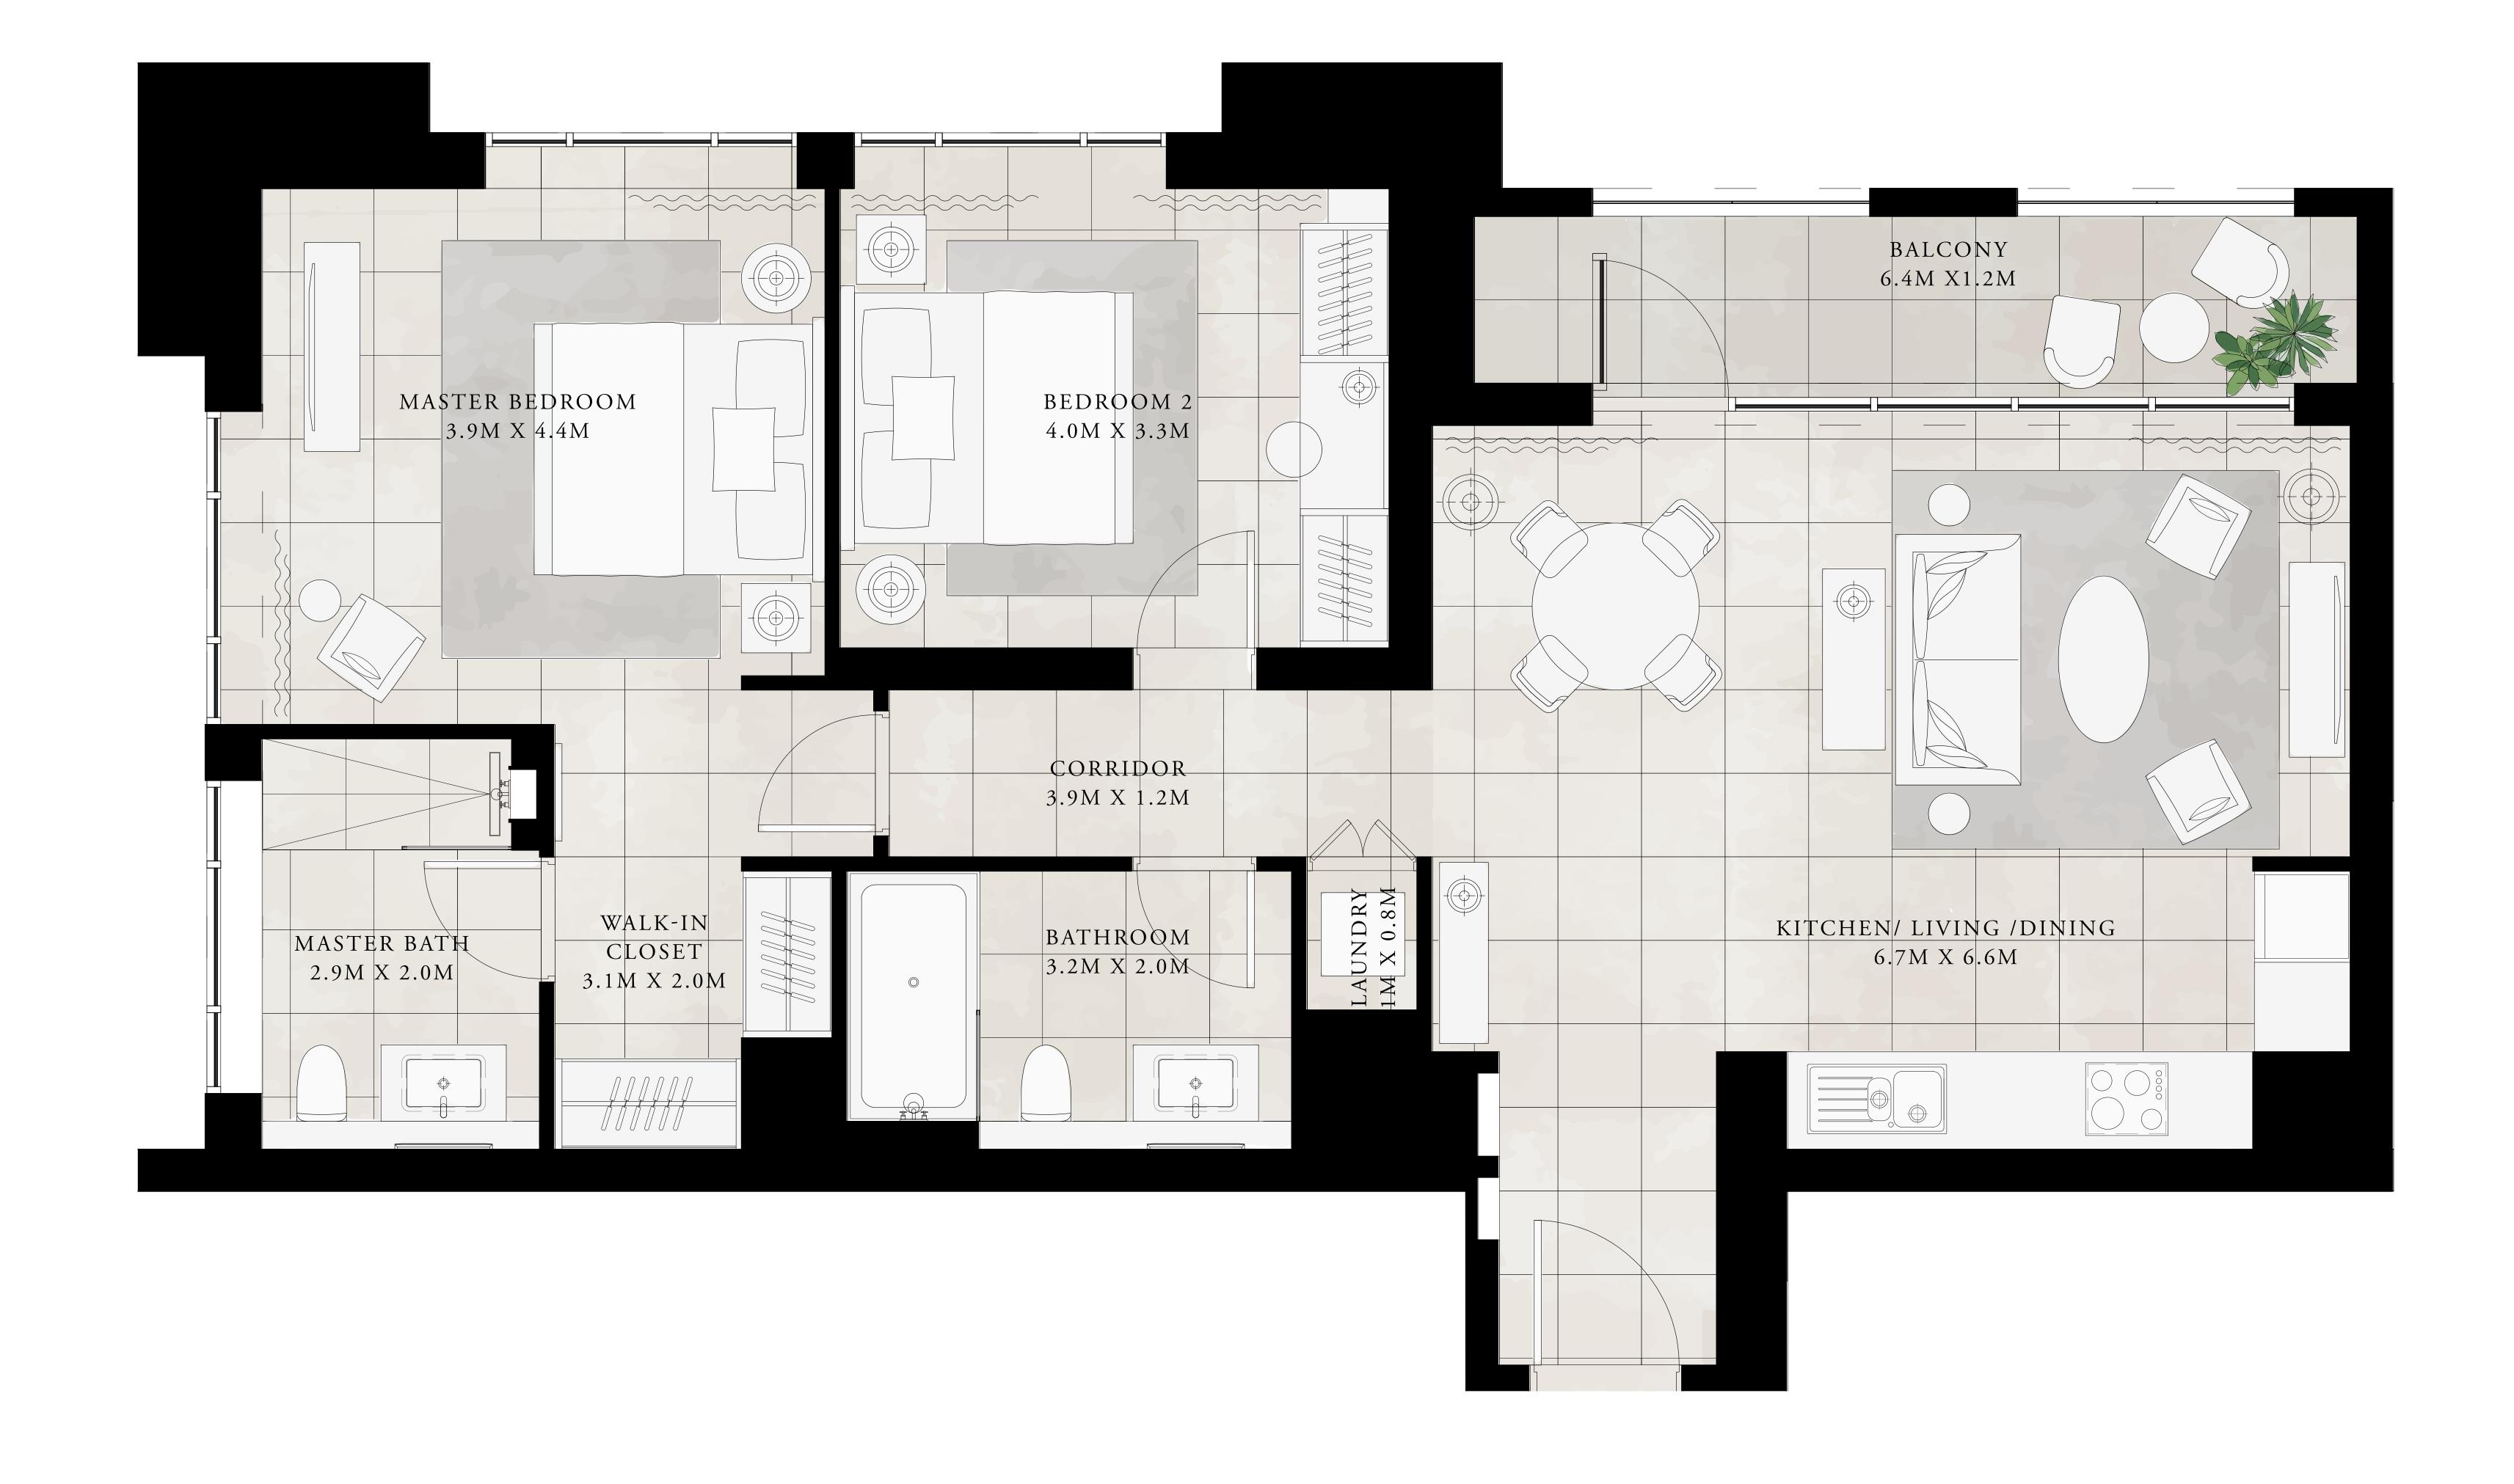

CREEK BEACH

2 BEDROOM

UNIT 1 | LEVEL 03-06

| SUITE AREA   | 1081.23 SQ.FT. | 100.45 SQ.M. |
|--------------|----------------|--------------|
| BALCONY AREA | 103.01 SQ.FT.  | 9.57 SQ.M.   |
| TOTAL AREA   | 1184.24 SQ.FT. | 110.02 SQ.M. |