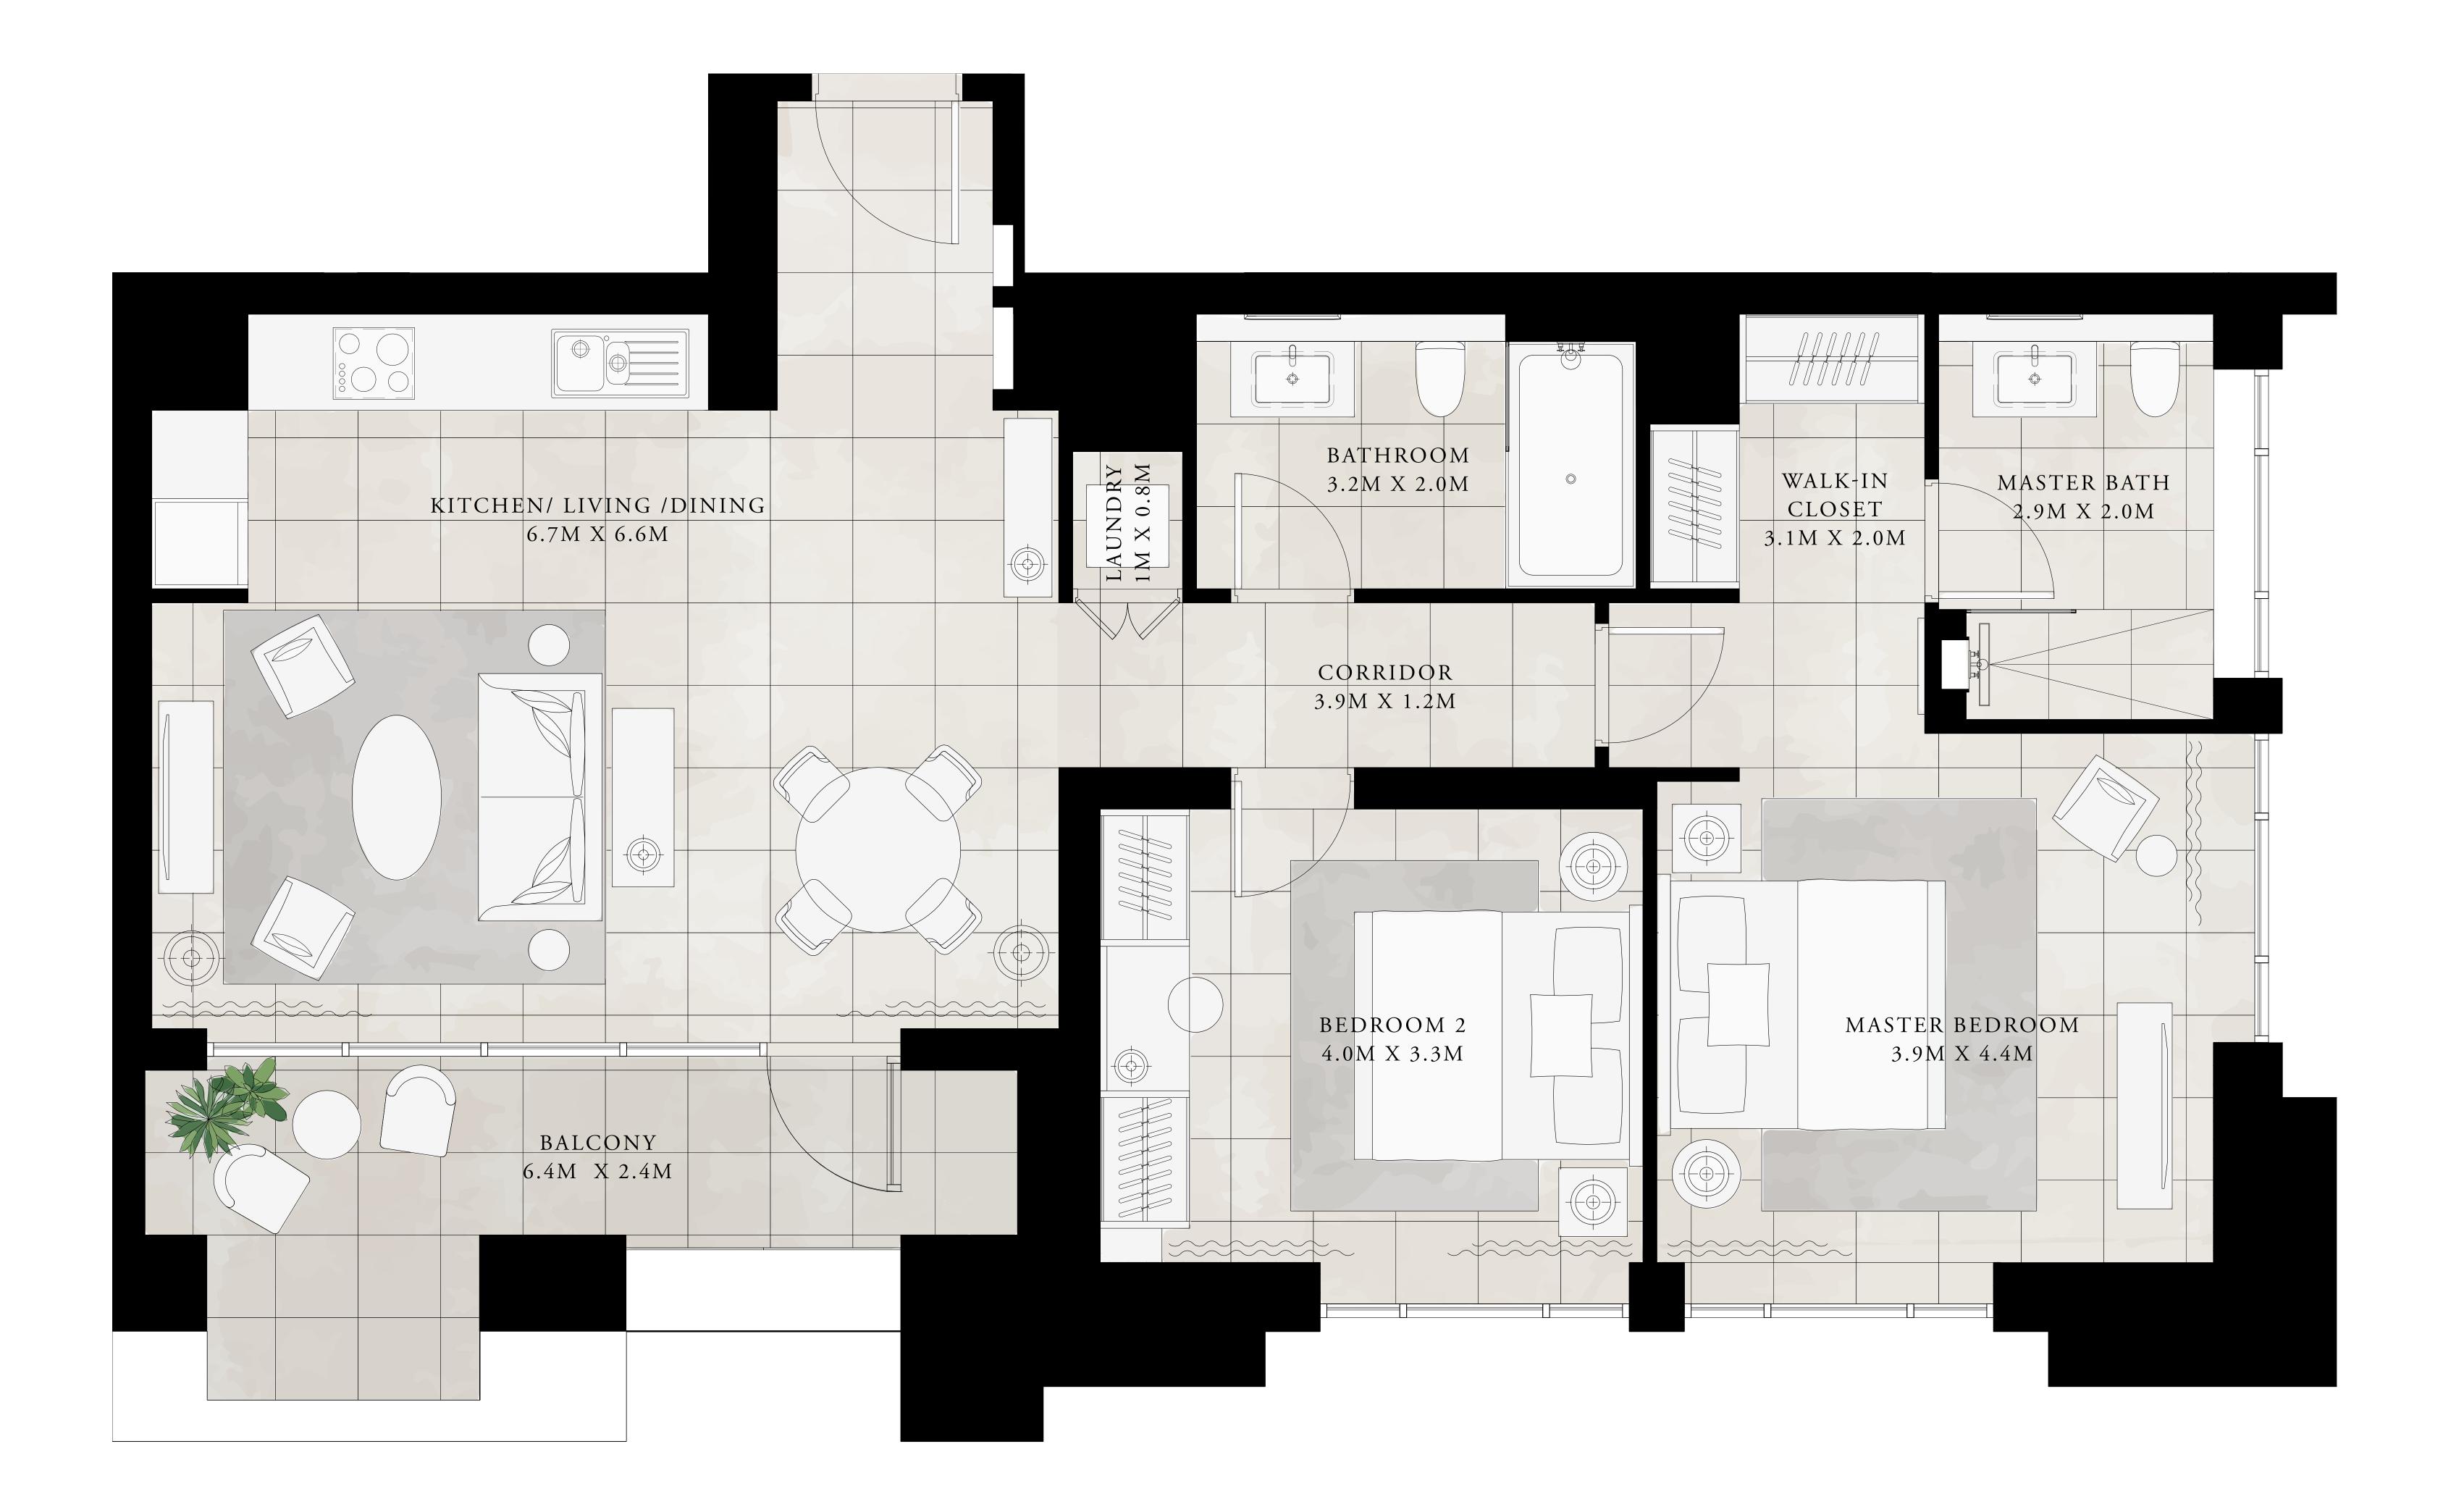

KEY PLAN LEVEL 08-25

CREEK BEACH

3 BEDROOM

UNIT 1 | LEVEL 27

|   | SUITE AREA   | 1871.20 SQ.FT. | 173.84 SQ.M. |
|---|--------------|----------------|--------------|
|   | BALCONY AREA | 1261.21 SQ.FT. | 117.17 SQ.M. |
| - | TOTAL AREA   | 3132.41 SQ.FT. | 291.01 SQ.M. |

CREEK BEACH

3 BEDROOM

UNIT 2 | LEVEL 27

|   | SUITE AREA   | 1855.38 SQ.FT. | 172.37 SQ.M. |
|---|--------------|----------------|--------------|
|   | BALCONY AREA | 1261.42 SQ.FT. | 117.19 SQ.M. |
| _ | TOTAL AREA   | 3116.80 SQ.FT. | 289.56 SQ.M. |