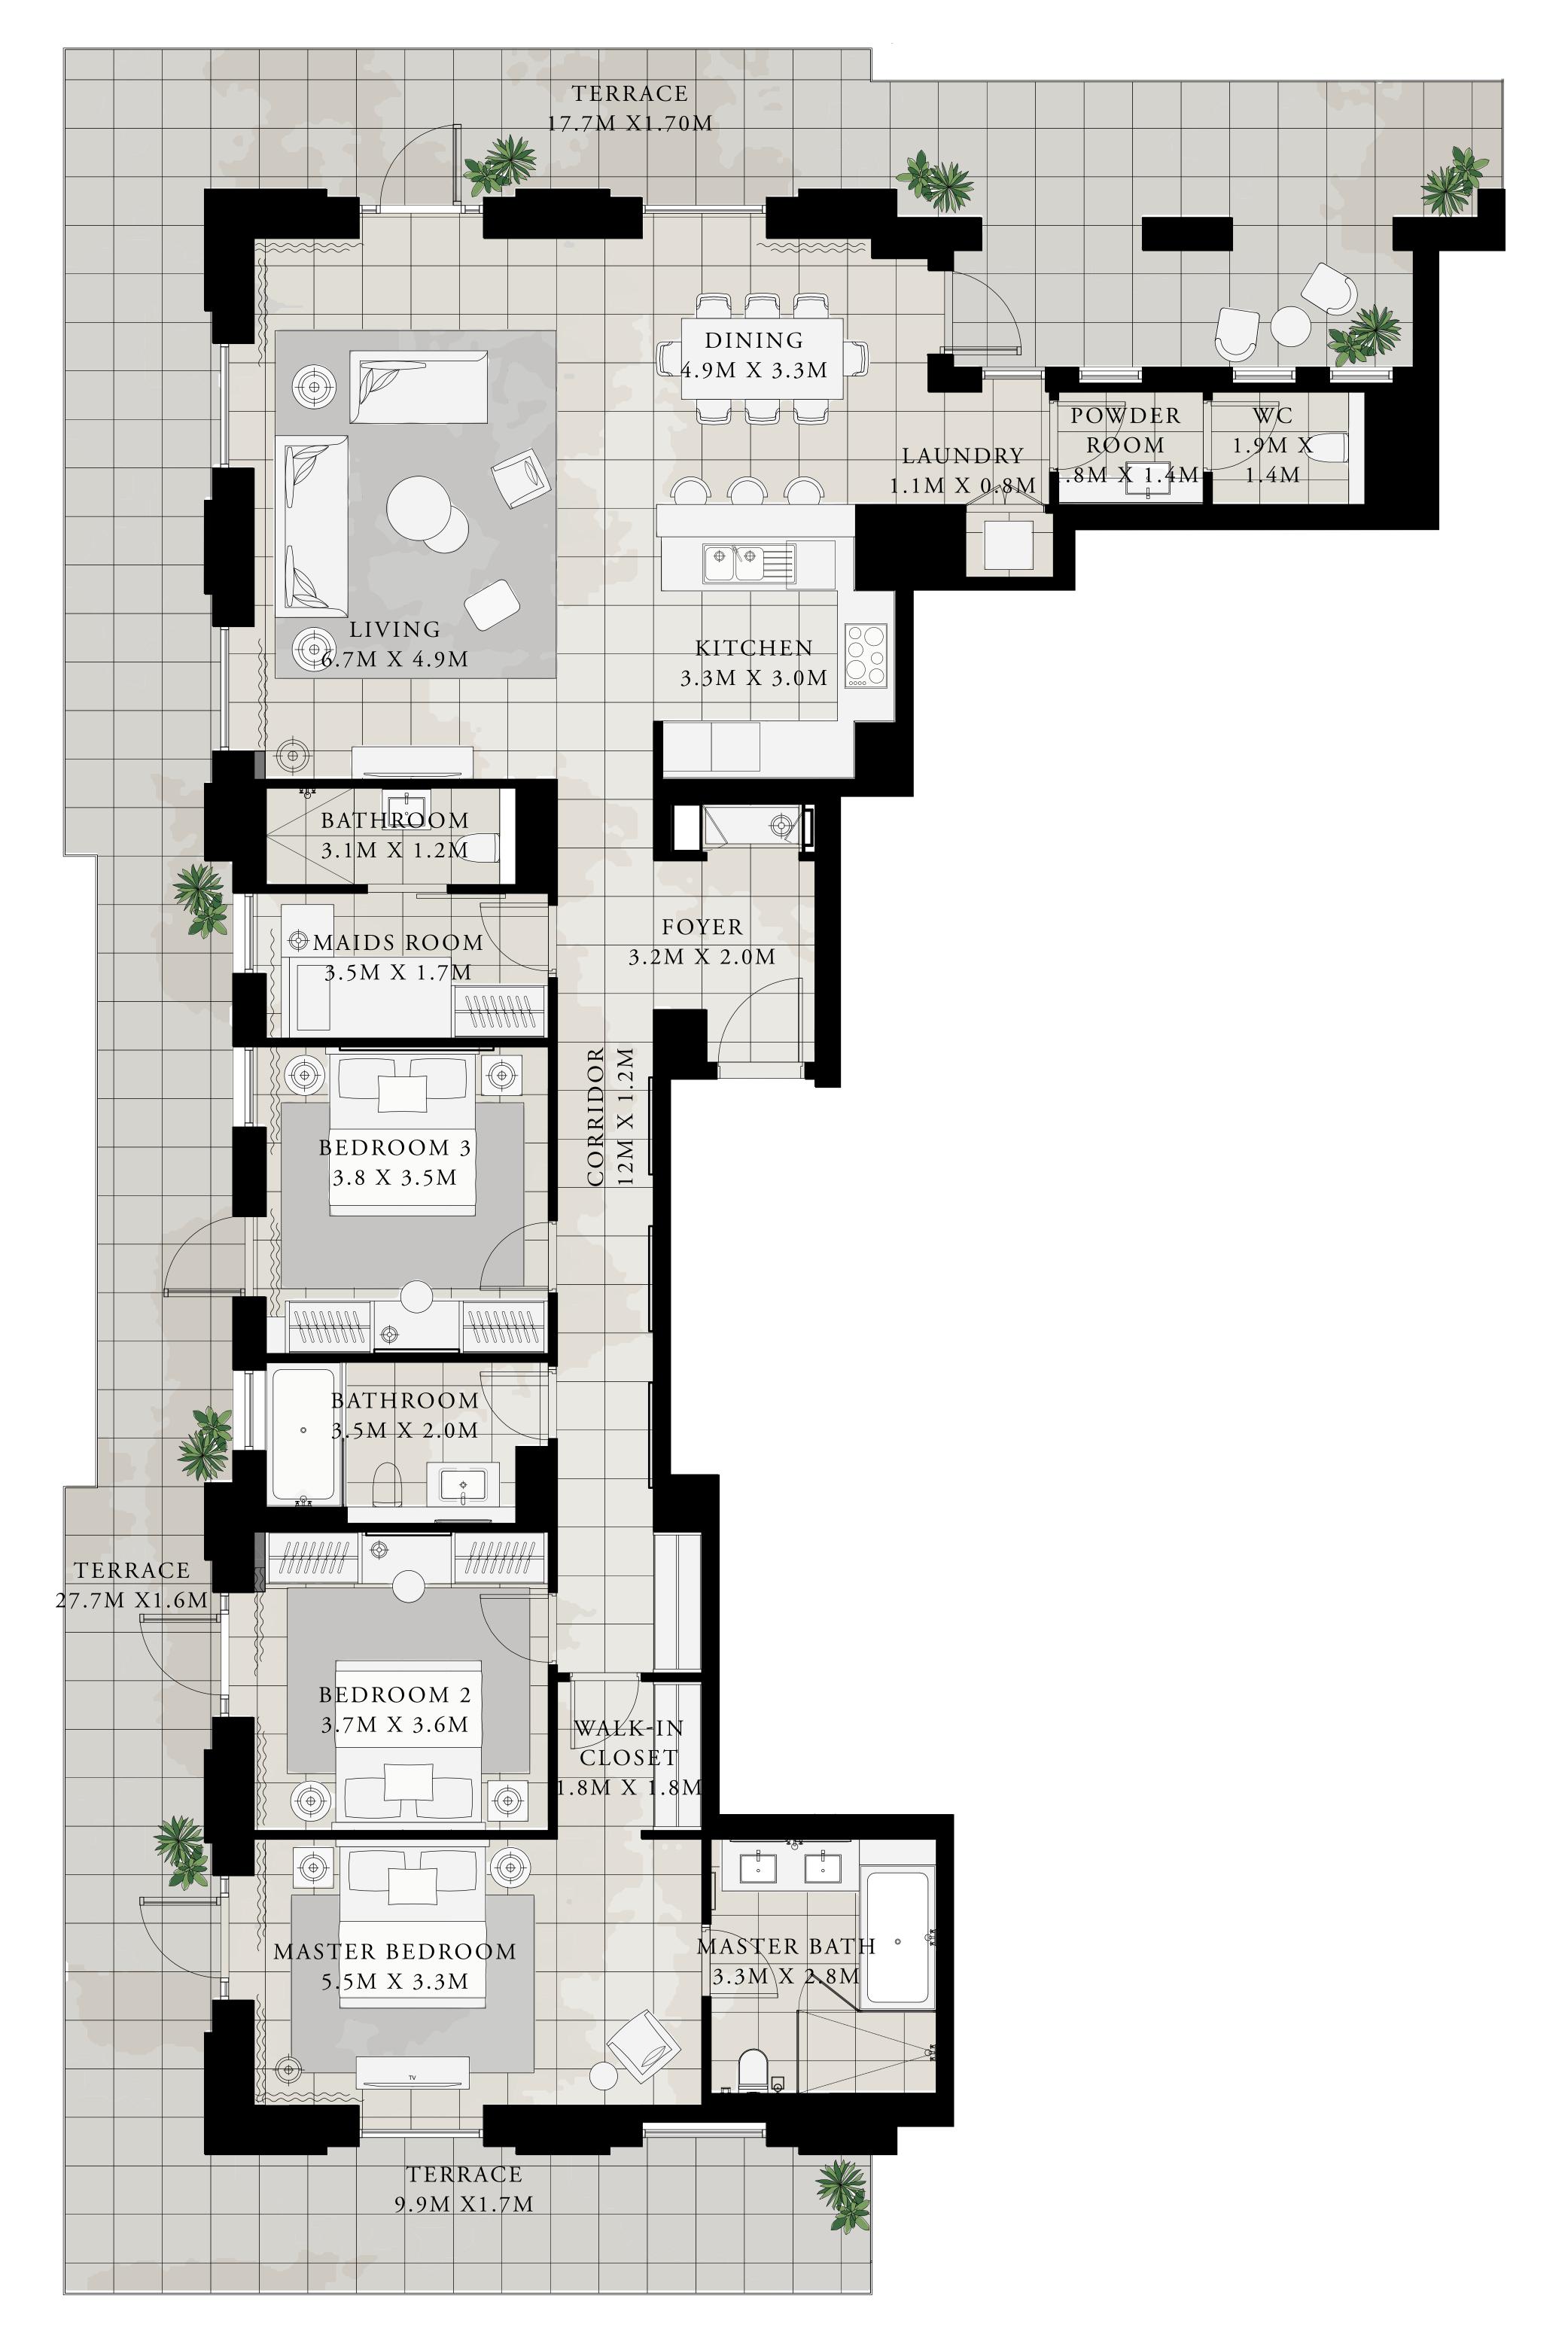

## 2 BEDROOM

UNIT 1 | LEVEL 01

| SUITE AREA   | 1081.23 SQ.FT. | 100.45 SQ.M. |
|--------------|----------------|--------------|
| BALCONY AREA | 705.79 SQ.FT.  | 65.57 SQ.M.  |
| TOTAL AREA   | 1787.02 SQ.FT. | 166.02 SQ.M. |

UNIT 1 | LEVEL 02

| SUITE AREA   | 1081.23 SQ.FT. | 100.45 SQ.M. |
|--------------|----------------|--------------|
| BALCONY AREA | 103.01 SQ.FT.  | 9.57 SQ.M.   |
| TOTAL AREA   | 1184.24 SQ.FT. | 110.02 SQ.M. |

CREEK BEACH

2 BEDROOM

UNIT 1 | LEVEL 03-06

| SUITE AREA   | 1081.23 SQ.FT. | 100.45 SQ.M. |
|--------------|----------------|--------------|
| BALCONY AREA | 103.01 SQ.FT.  | 9.57 SQ.M.   |
| TOTAL AREA   | 1184.24 SQ.FT. | 110.02 SQ.M. |