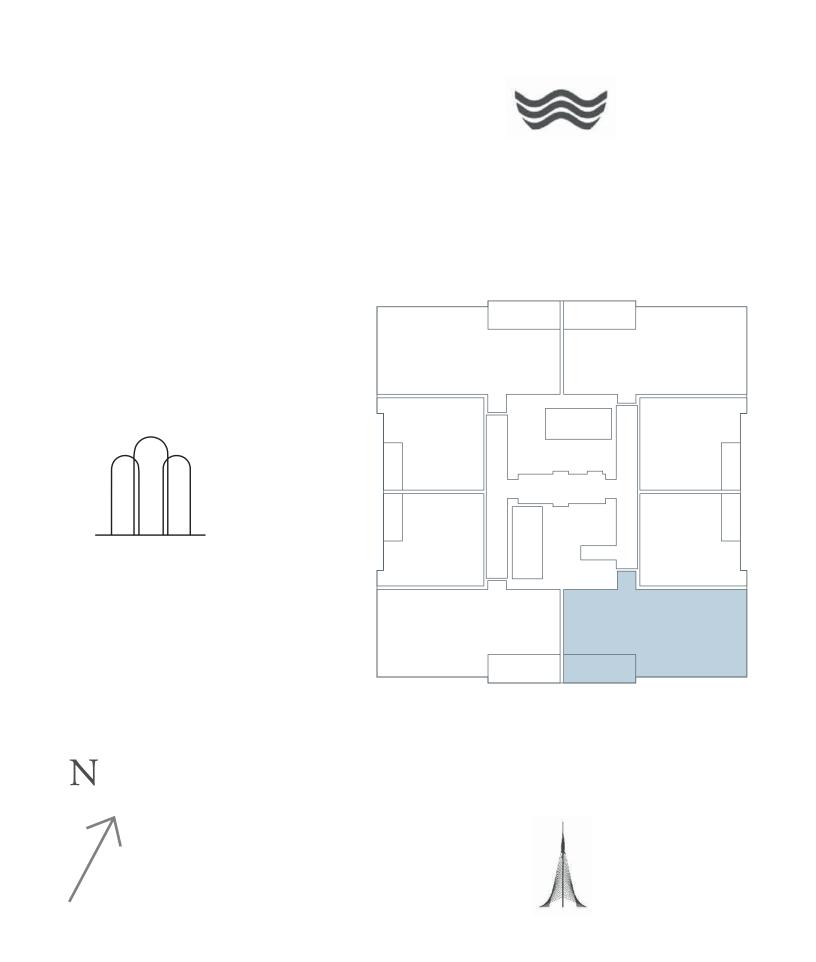

CREEK BEACH

2 BEDROOM

UNIT 1 | LEVEL 03-06

| SUITE AREA   | 1081.23 SQ.FT. | 100.45 SQ.M. |
|--------------|----------------|--------------|
| BALCONY AREA | 103.01 SQ.FT.  | 9.57 SQ.M.   |
| TOTAL AREA   | 1184.24 SQ.FT. | 110.02 SQ.M. |

KEY PLAN LEVEL 03-06