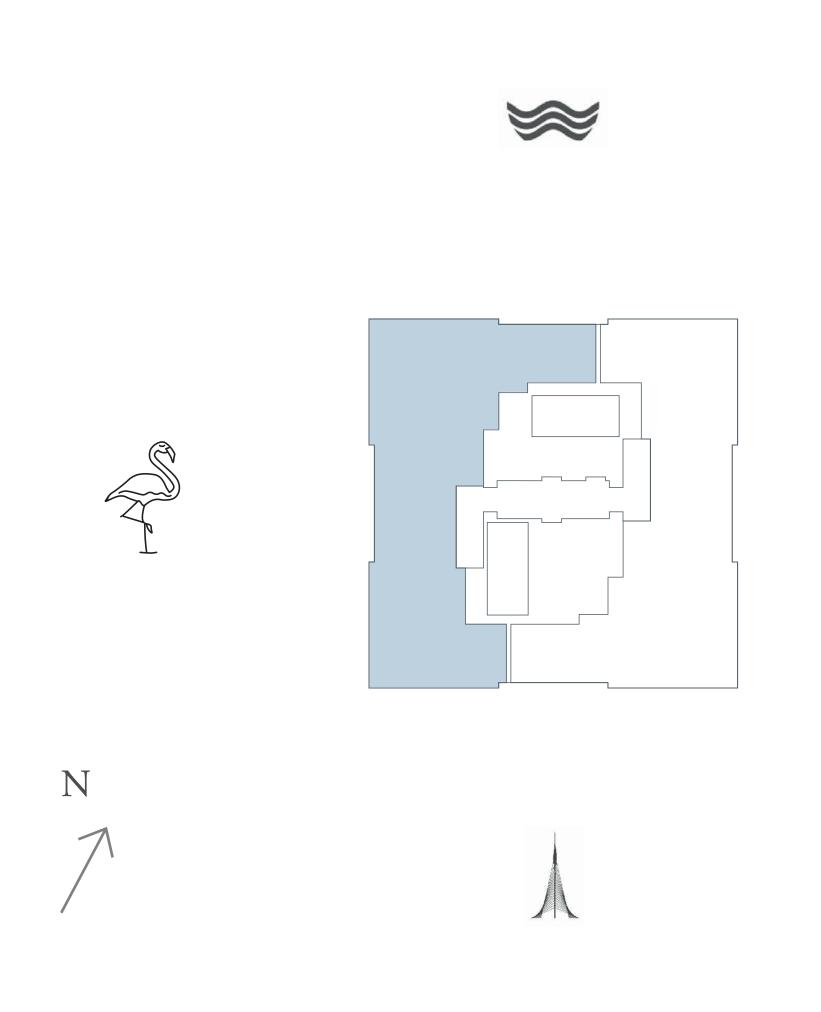

KEY PLAN LEVEL 08-25

CREEK BEACH

3 BEDROOM

UNIT 1 | LEVEL 27

|   | SUITE AREA   | 1871.20 SQ.FT. | 173.84 SQ.M. |
|---|--------------|----------------|--------------|
|   | BALCONY AREA | 1261.21 SQ.FT. | 117.17 SQ.M. |
| - | TOTAL AREA   | 3132.41 SQ.FT. | 291.01 SQ.M. |

CREEK BEACH

3 BEDROOM

UNIT 2 | LEVEL 27

|   | SUITE AREA   | 1855.38 SQ.FT. | 172.37 SQ.M. |
|---|--------------|----------------|--------------|
|   | BALCONY AREA | 1261.42 SQ.FT. | 117.19 SQ.M. |
| _ | TOTAL AREA   | 3116.80 SQ.FT. | 289.56 SQ.M. |

3 BEDROOM

UNIT 1 | LEVEL 28- 33

| SUITE AREA   | 1860.76 SQ.FT. | 172.87 SQ.M. |
|--------------|----------------|--------------|
| BALCONY AREA | 123.68 SQ.FT.  | 11.49 SQ.M.  |
| TOTAL AREA   | 1984.44 SQ.FT. | 184.36 SQ.M. |

KEY PLAN LEVEL 28-33

CREEK BEACH

3 BEDROOM

UNIT 2 | LEVEL 28-33

|   | SUITE AREA   | 1845.04 SQ.FT. | 171.41 SQ.M. |
|---|--------------|----------------|--------------|
|   | BALCONY AREA | 123.68 SQ.FT.  | 11.49 SQ.M.  |
| _ | TOTAL AREA   | 1968.72 SQ.FT. | 182.90 SQ.M. |