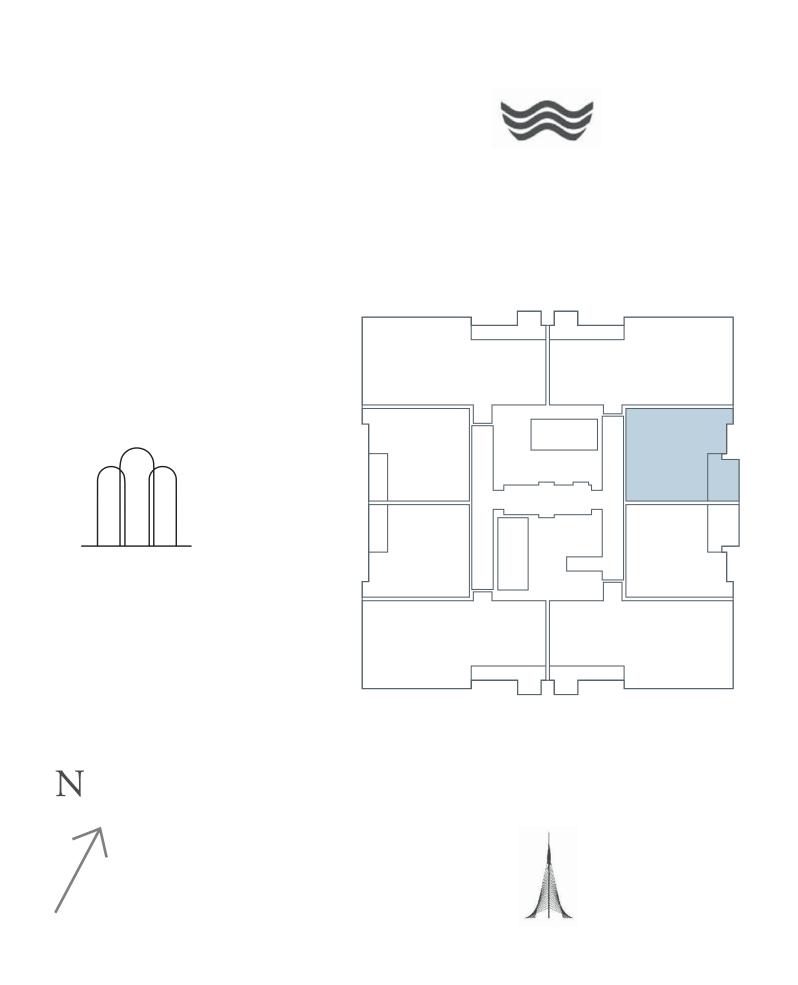

### 2 BEDROOM

UNIT 1 | LEVEL 07-25

|   | SUITE AREA   | 1081.23 SQ.FT. | 100.45 SQ.M. |
|---|--------------|----------------|--------------|
|   | BALCONY AREA | 103.01 SQ.FT.  | 9.57 SQ.M.   |
| _ | TOTAL AREA   | 1184.24 SQ.FT. | 110.02 SQ.M. |

KEY PLAN LEVEL 07-25

UNIT 2 | LEVEL 01

| SUITE AREA   | 1067.03 SQ.FT. | 99.13 SQ.M.  |
|--------------|----------------|--------------|
| BALCONY AREA | 194.07 SQ.FT.  | 18.03 SQ.M.  |
| TOTAL AREA   | 1261.10 SQ.FT. | 117.16 SQ.M. |