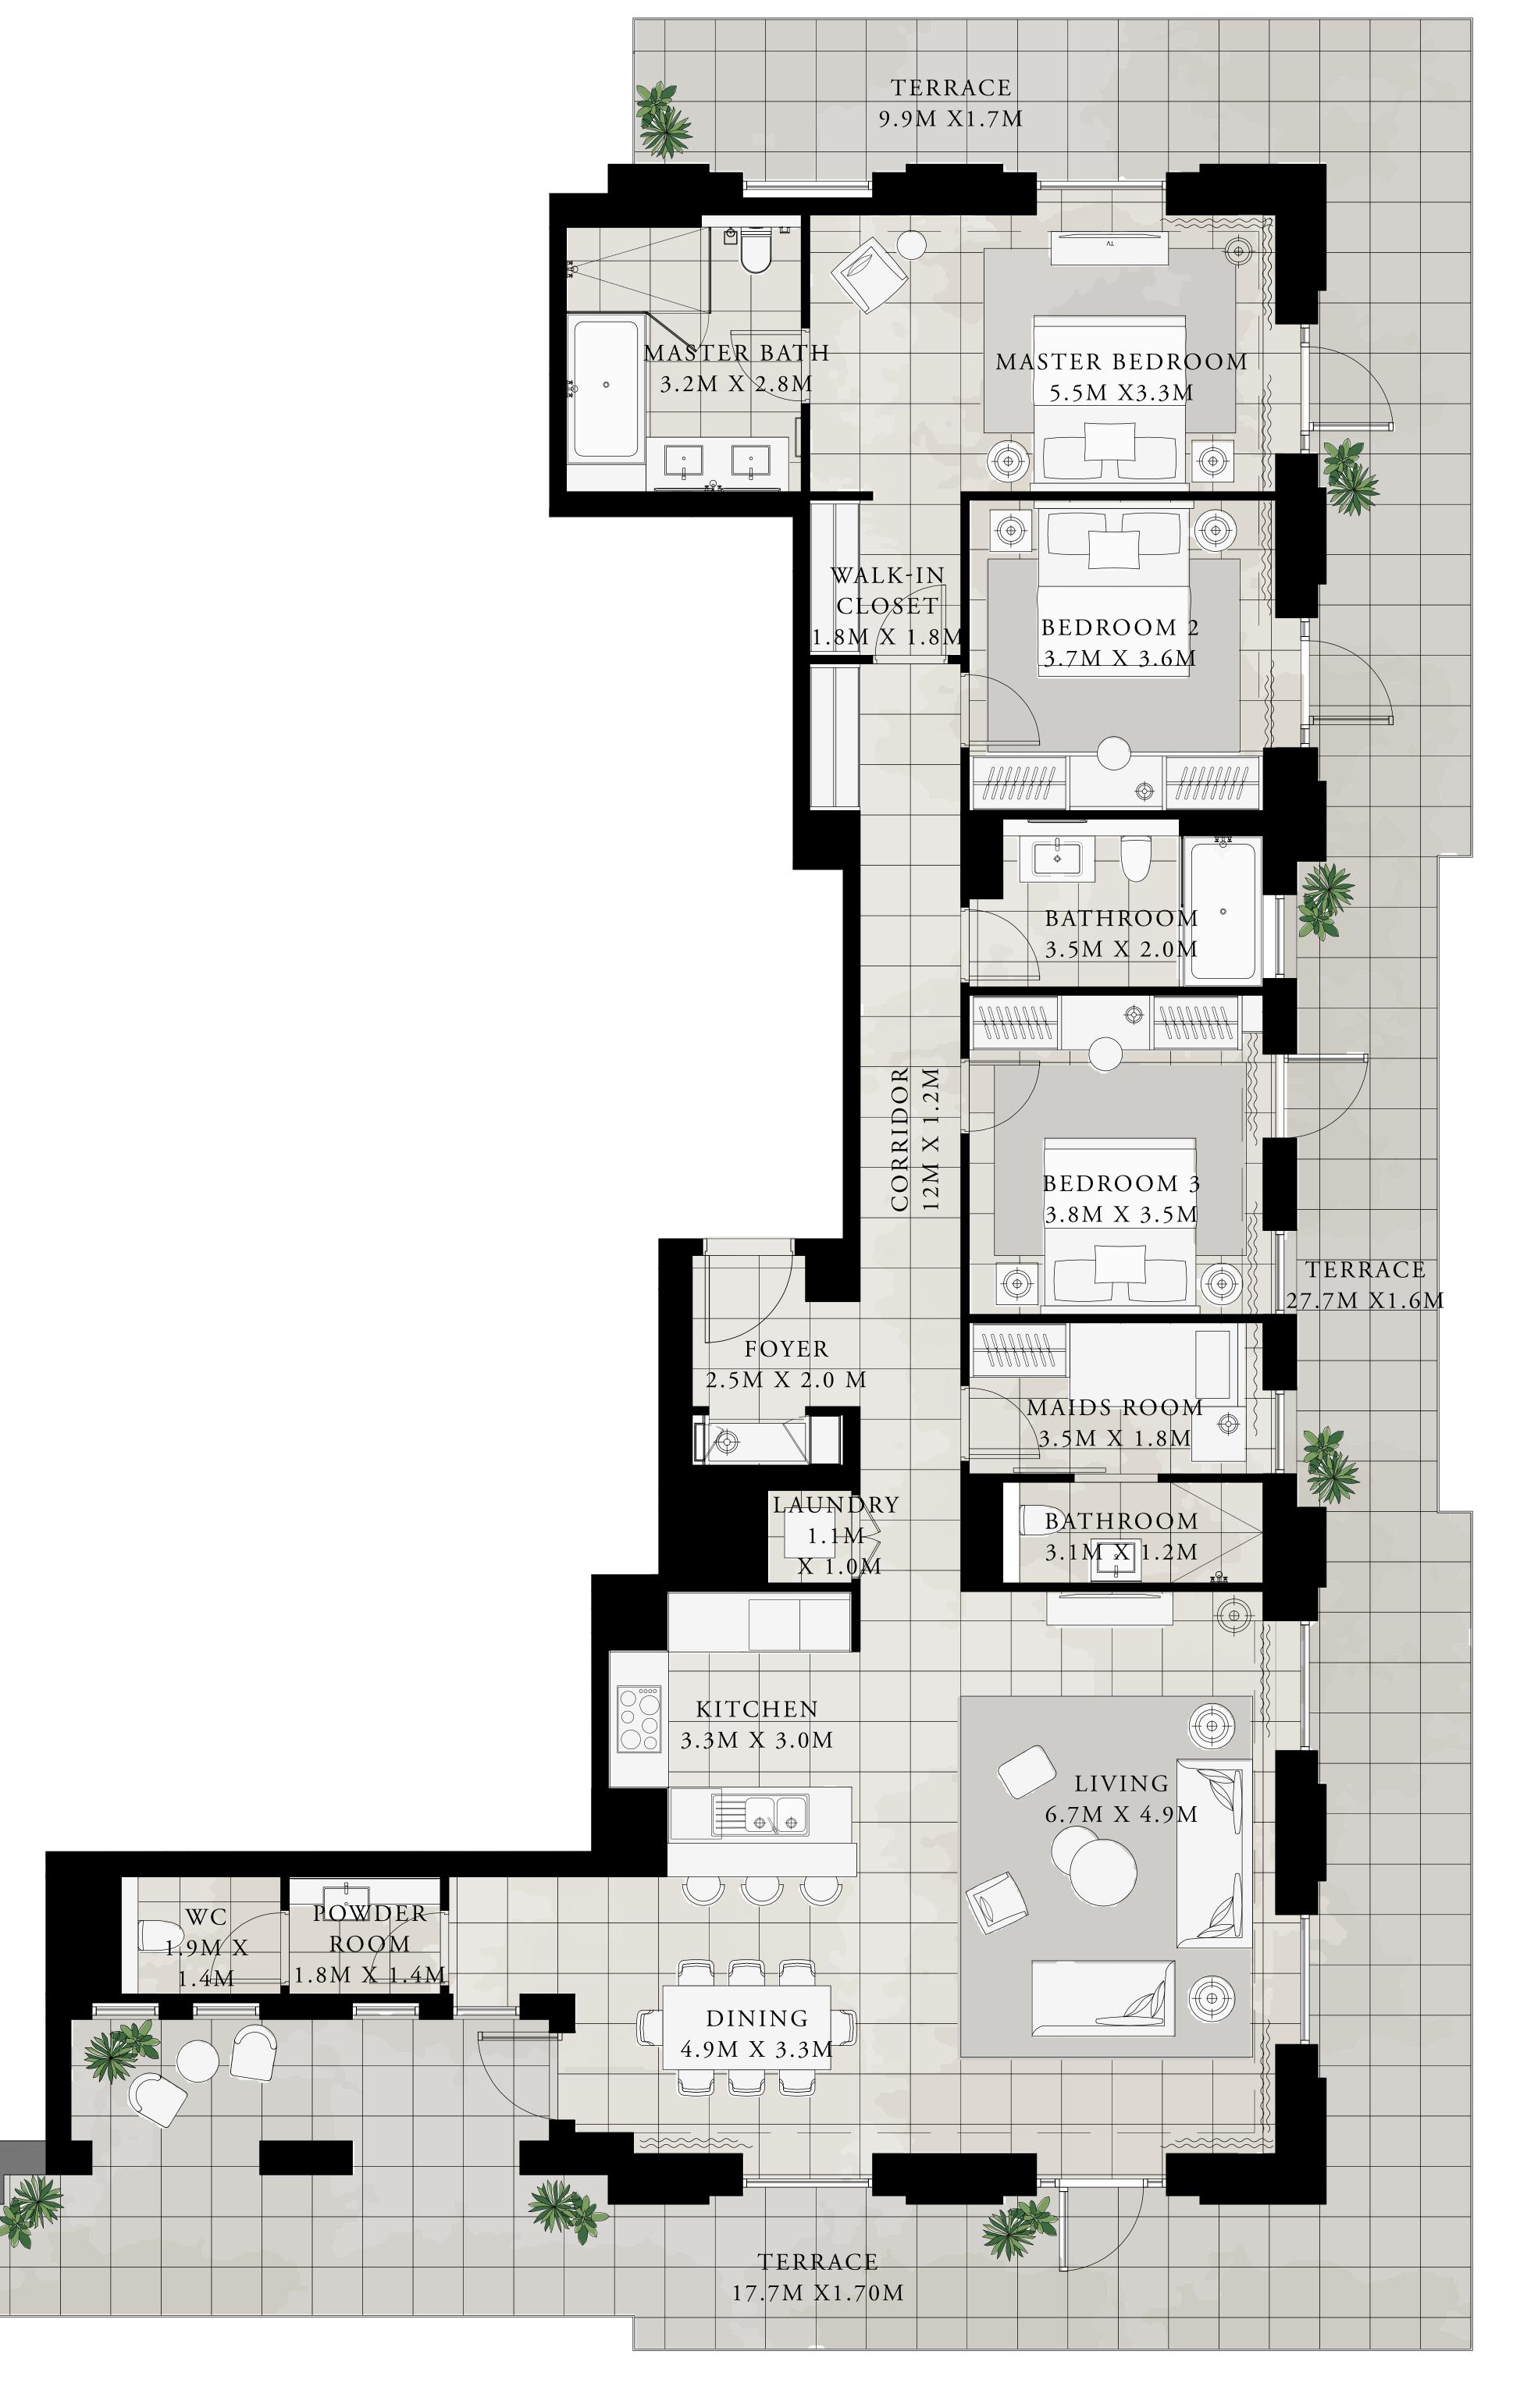

### 2 BEDROOM

UNIT 1 | LEVEL 07-25

|   | SUITE AREA   | 1081.23 SQ.FT. | 100.45 SQ.M. |
|---|--------------|----------------|--------------|
|   | BALCONY AREA | 103.01 SQ.FT.  | 9.57 SQ.M.   |
| _ | TOTAL AREA   | 1184.24 SQ.FT. | 110.02 SQ.M. |

# 2 BEDROOM

UNIT 2 | LEVEL 03-25

|   | SUITE AREA   | 1067.03 SQ.FT. | 99.13 SQ.M.  |
|---|--------------|----------------|--------------|
|   | BALCONY AREA | 103.01 SQ.FT.  | 9.57 SQ.M.   |
| _ | TOTAL AREA   | 1170.04 SQ.FT. | 108.70 SQ.M. |