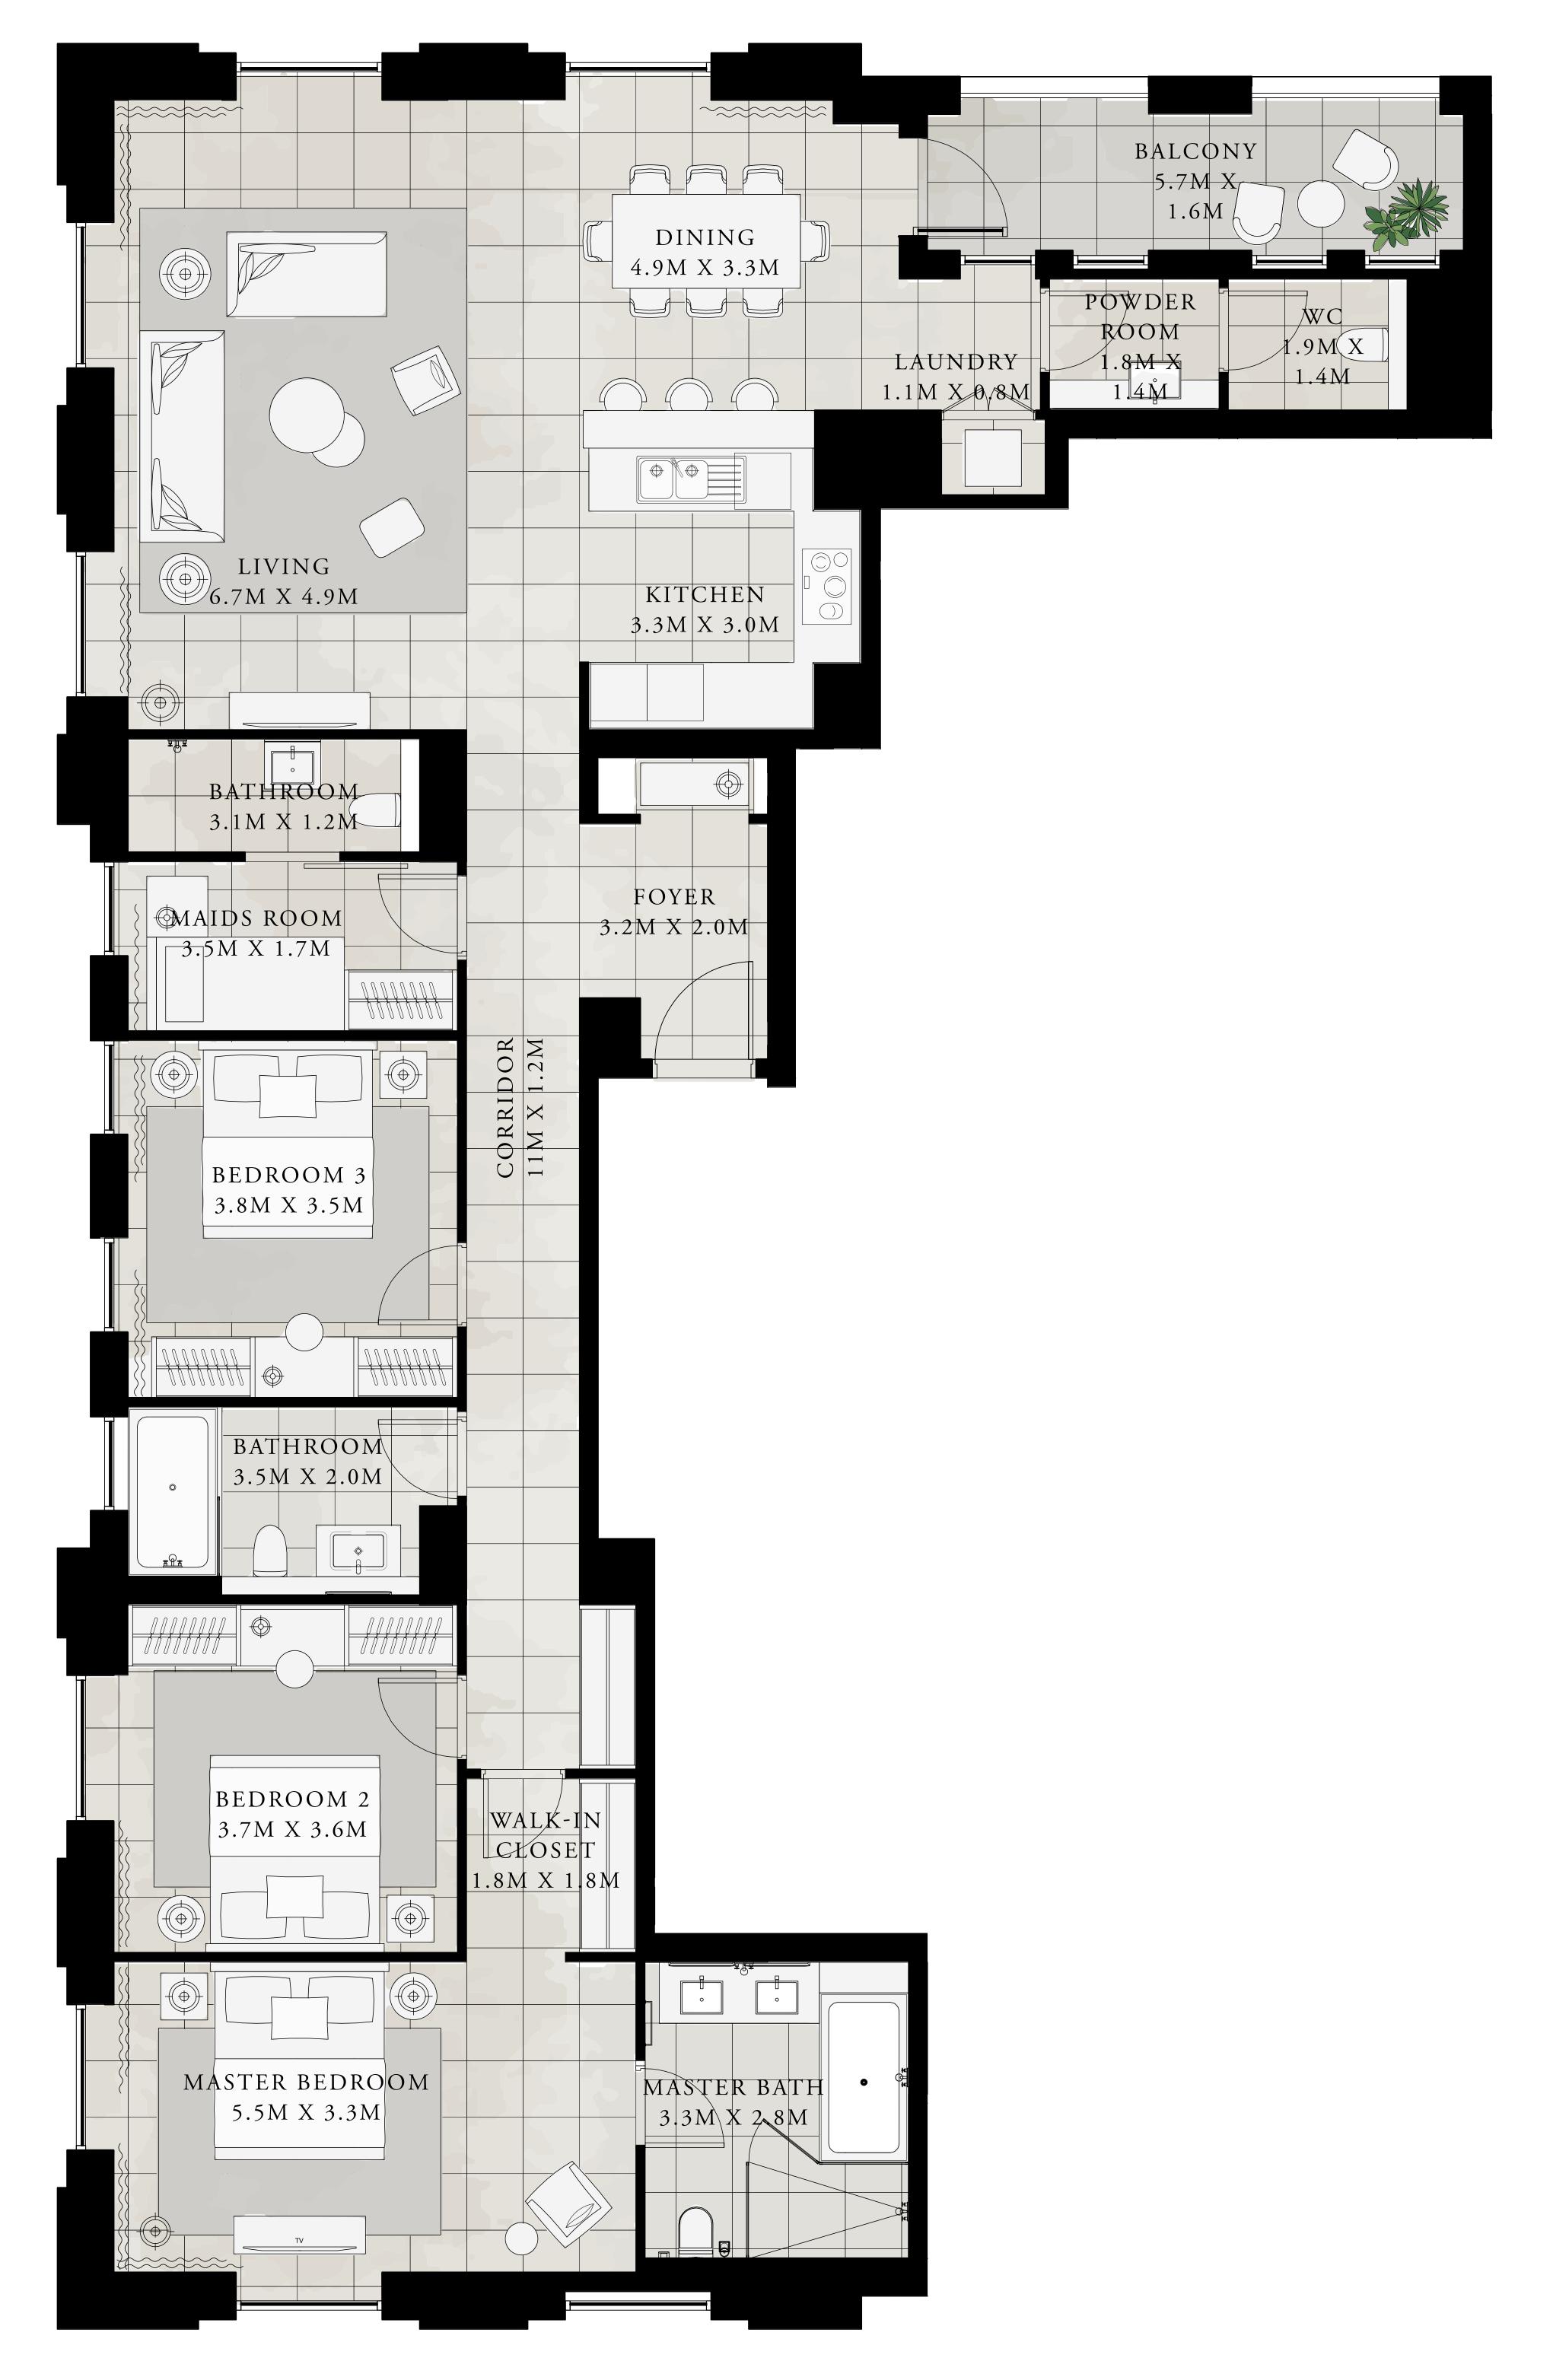

KEY PLAN LEVEL 08-25

CREEK BEACH

3 BEDROOM

UNIT 1 | LEVEL 27

|   | SUITE AREA   | 1871.20 SQ.FT. | 173.84 SQ.M. |
|---|--------------|----------------|--------------|
|   | BALCONY AREA | 1261.21 SQ.FT. | 117.17 SQ.M. |
| - | TOTAL AREA   | 3132.41 SQ.FT. | 291.01 SQ.M. |

CREEK BEACH

3 BEDROOM

UNIT 2 | LEVEL 27

|   | SUITE AREA   | 1855.38 SQ.FT. | 172.37 SQ.M. |
|---|--------------|----------------|--------------|
|   | BALCONY AREA | 1261.42 SQ.FT. | 117.19 SQ.M. |
| _ | TOTAL AREA   | 3116.80 SQ.FT. | 289.56 SQ.M. |

3 BEDROOM

UNIT 1 | LEVEL 28- 33

| SUITE AREA   | 1860.76 SQ.FT. | 172.87 SQ.M. |
|--------------|----------------|--------------|
| BALCONY AREA | 123.68 SQ.FT.  | 11.49 SQ.M.  |
| TOTAL AREA   | 1984.44 SQ.FT. | 184.36 SQ.M. |

KEY PLAN LEVEL 28-33

CREEK BEACH

3 BEDROOM

UNIT 2 | LEVEL 28-33

|   | SUITE AREA   | 1845.04 SQ.FT. | 171.41 SQ.M. |
|---|--------------|----------------|--------------|
|   | BALCONY AREA | 123.68 SQ.FT.  | 11.49 SQ.M.  |
| _ | TOTAL AREA   | 1968.72 SQ.FT. | 182.90 SQ.M. |