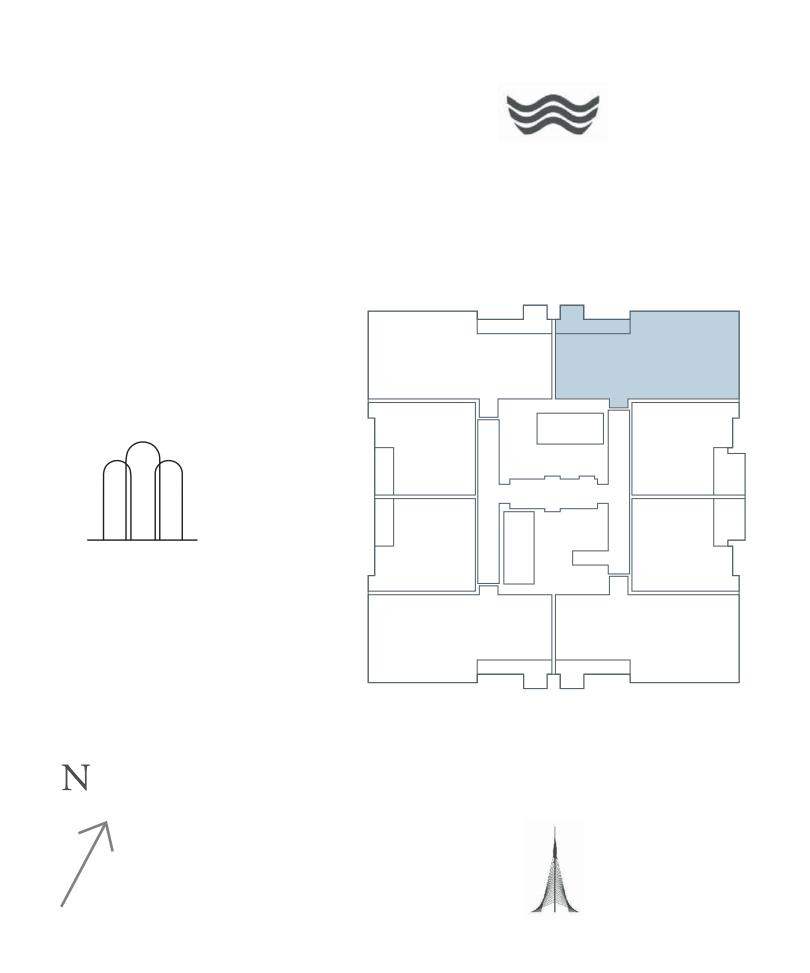

CREEK BEACH

2 BEDROOM

UNIT 1 | LEVEL 03-06

| SUITE AREA   | 1081.23 SQ.FT. | 100.45 SQ.M. |
|--------------|----------------|--------------|
| BALCONY AREA | 103.01 SQ.FT.  | 9.57 SQ.M.   |
| TOTAL AREA   | 1184.24 SQ.FT. | 110.02 SQ.M. |