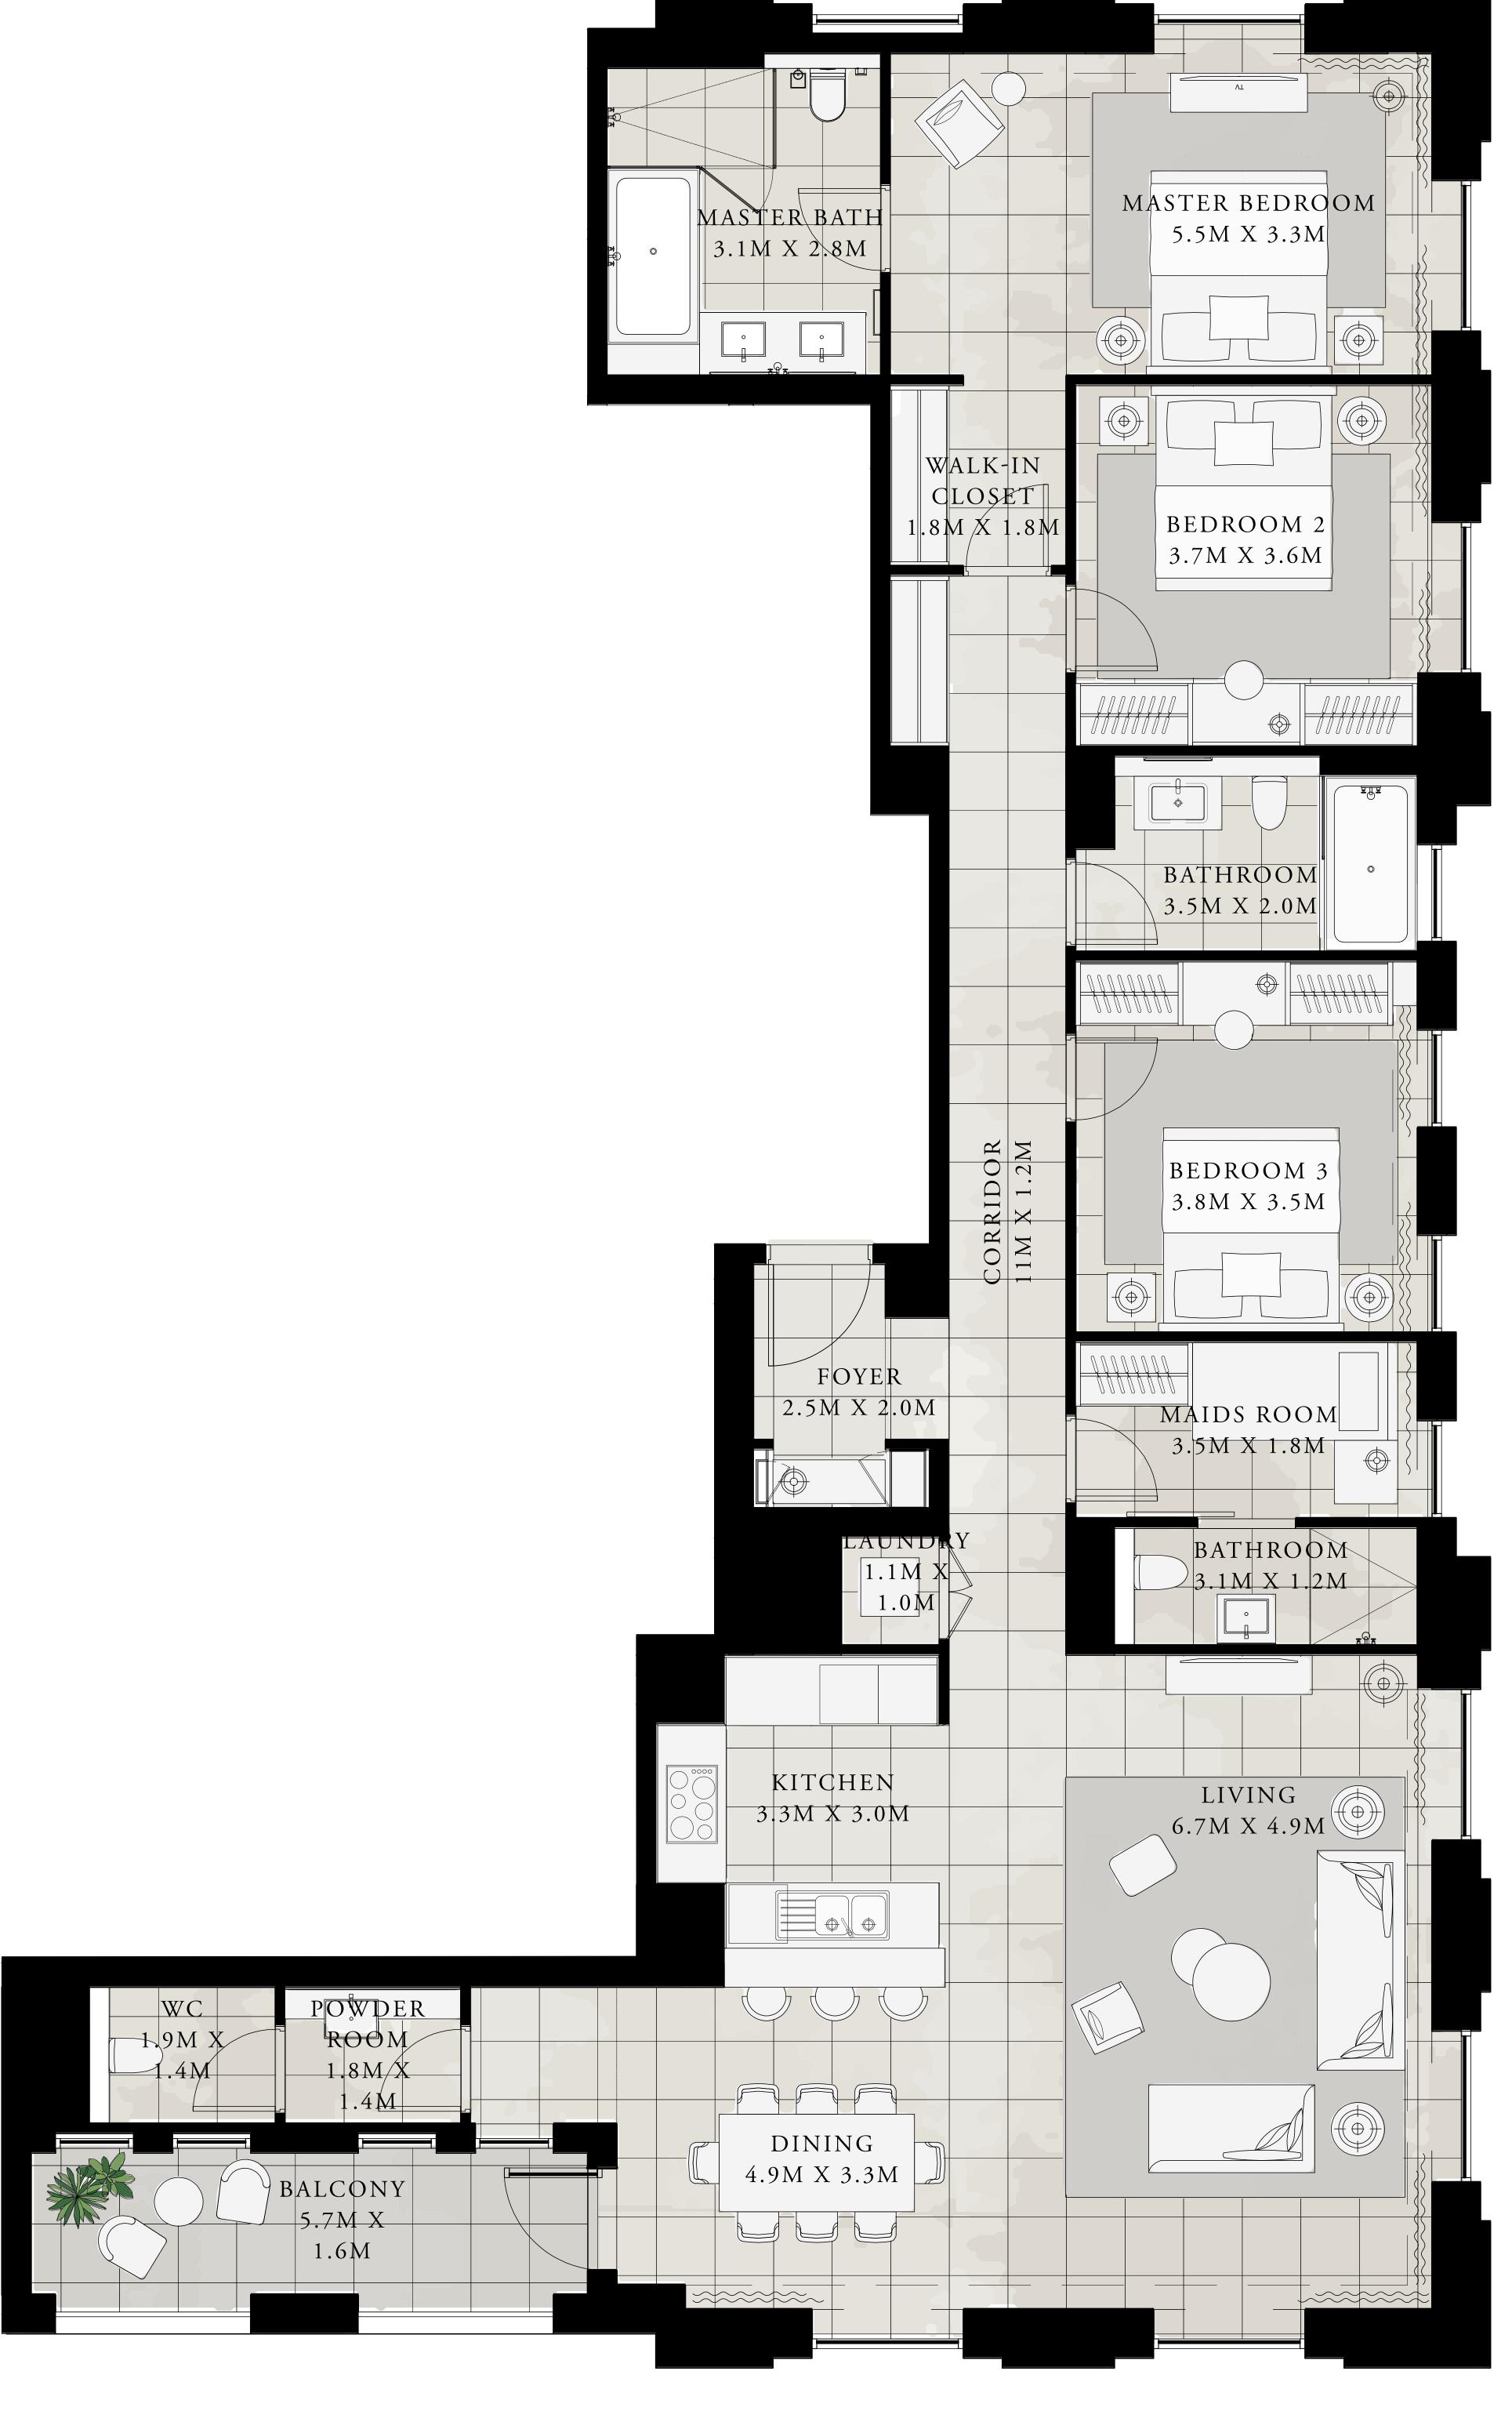

## 2 BEDROOM

UNIT 1 | LEVEL 01

| SUITE AREA   | 1081.23 SQ.FT. | 100.45 SQ.M. |
|--------------|----------------|--------------|
| BALCONY AREA | 705.79 SQ.FT.  | 65.57 SQ.M.  |
| TOTAL AREA   | 1787.02 SQ.FT. | 166.02 SQ.M. |

UNIT 1 | LEVEL 02

| SUITE AREA   | 1081.23 SQ.FT. | 100.45 SQ.M. |
|--------------|----------------|--------------|
| BALCONY AREA | 103.01 SQ.FT.  | 9.57 SQ.M.   |
| TOTAL AREA   | 1184.24 SQ.FT. | 110.02 SQ.M. |

CREEK BEACH

2 BEDROOM

UNIT 1 | LEVEL 03-06

| SUITE AREA   | 1081.23 SQ.FT. | 100.45 SQ.M. |
|--------------|----------------|--------------|
| BALCONY AREA | 103.01 SQ.FT.  | 9.57 SQ.M.   |
| TOTAL AREA   | 1184.24 SQ.FT. | 110.02 SQ.M. |