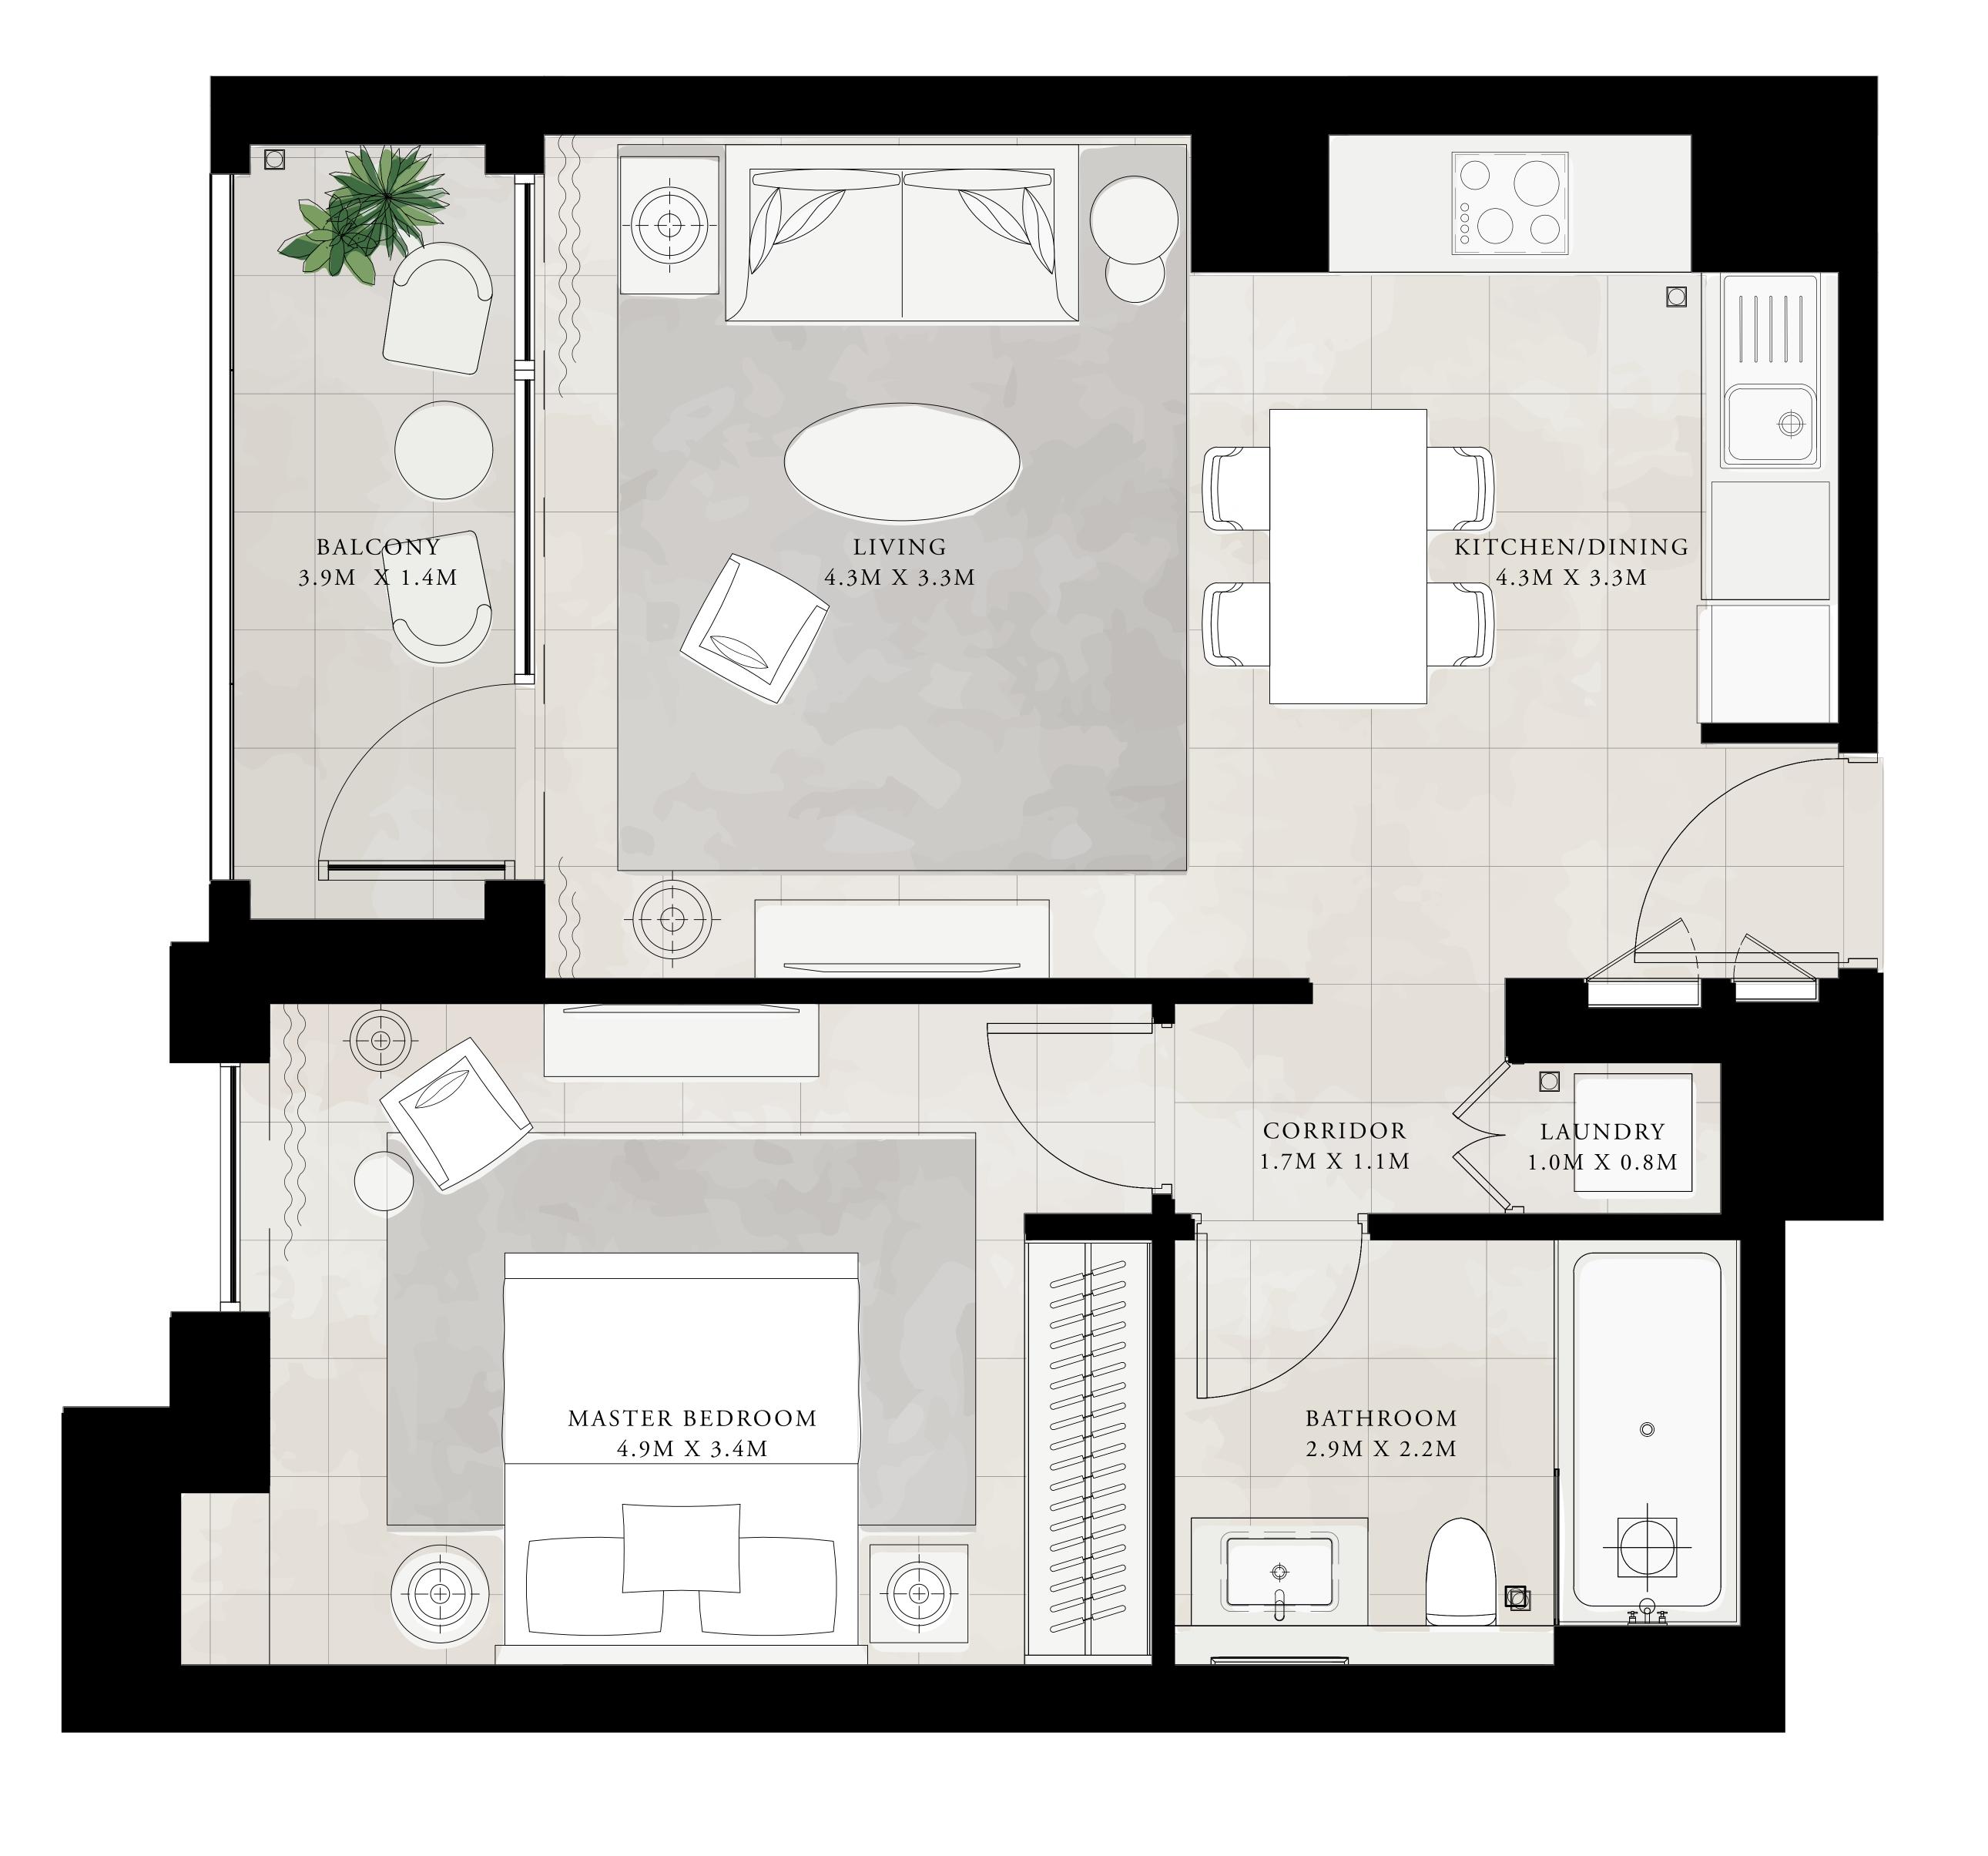

CREEK BEACH

2 BEDROOM

UNIT 1 | LEVEL 03-06

| SUITE AREA   | 1081.23 SQ.FT. | 100.45 SQ.M. |
|--------------|----------------|--------------|
| BALCONY AREA | 103.01 SQ.FT.  | 9.57 SQ.M.   |
| TOTAL AREA   | 1184.24 SQ.FT. | 110.02 SQ.M. |